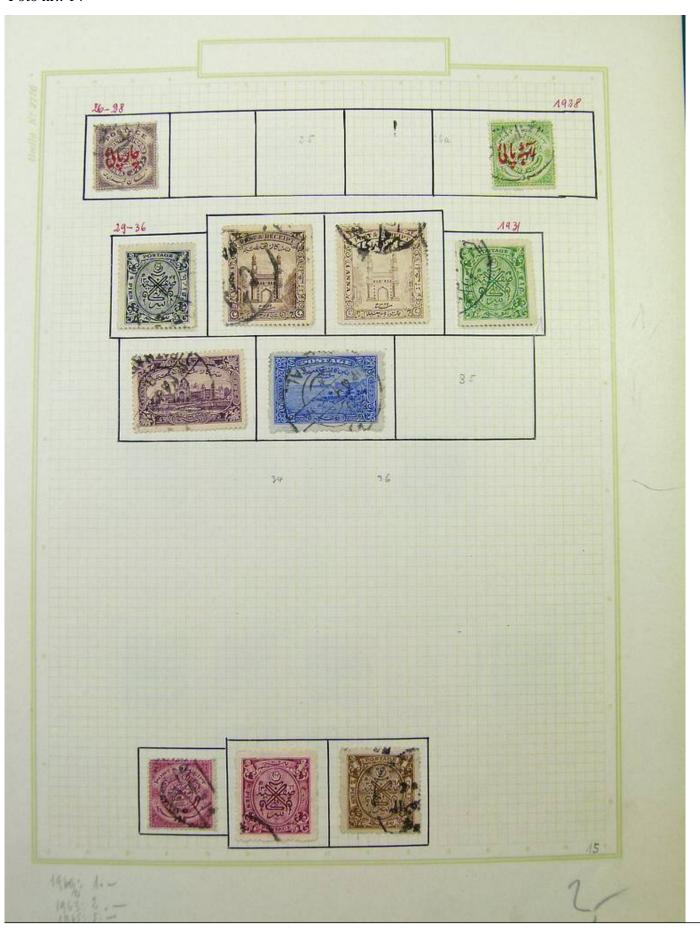

Lot nr.: L251754

Country/Type: Asia and Oceania

Asia collection, on album pages, with new and used stamps, including a good China lot.

Price: 80 eur

[Go to the lot on www.sevenstamps.com ]