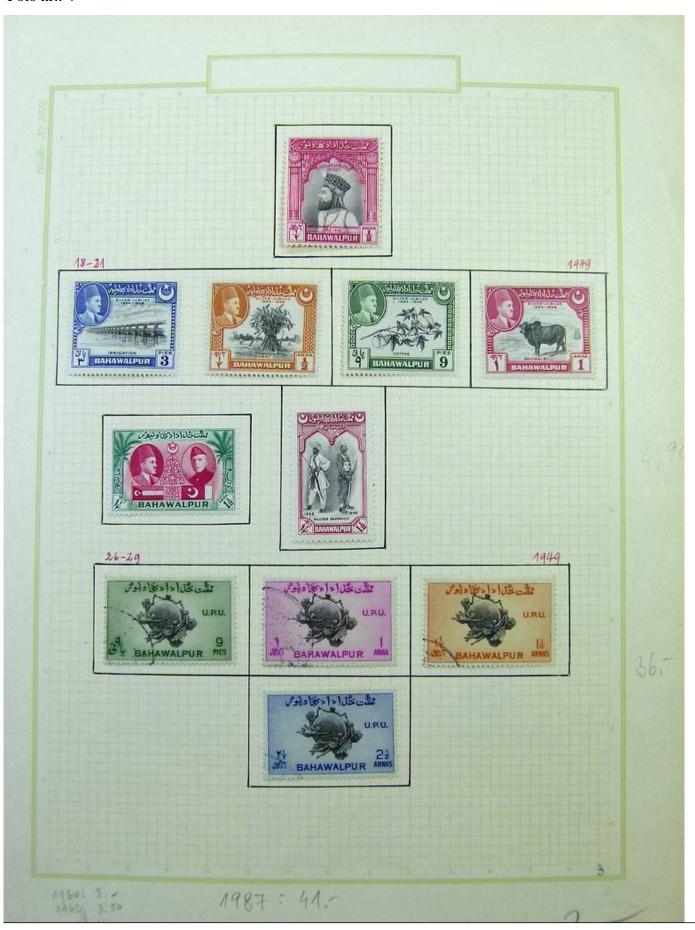

Lot nr.: L251754

Country/Type: Asia and Oceania

Asia collection, on album pages, with new and used stamps, including a good China lot.

Price: 80 eur

[Go to the lot on www.sevenstamps.com ]