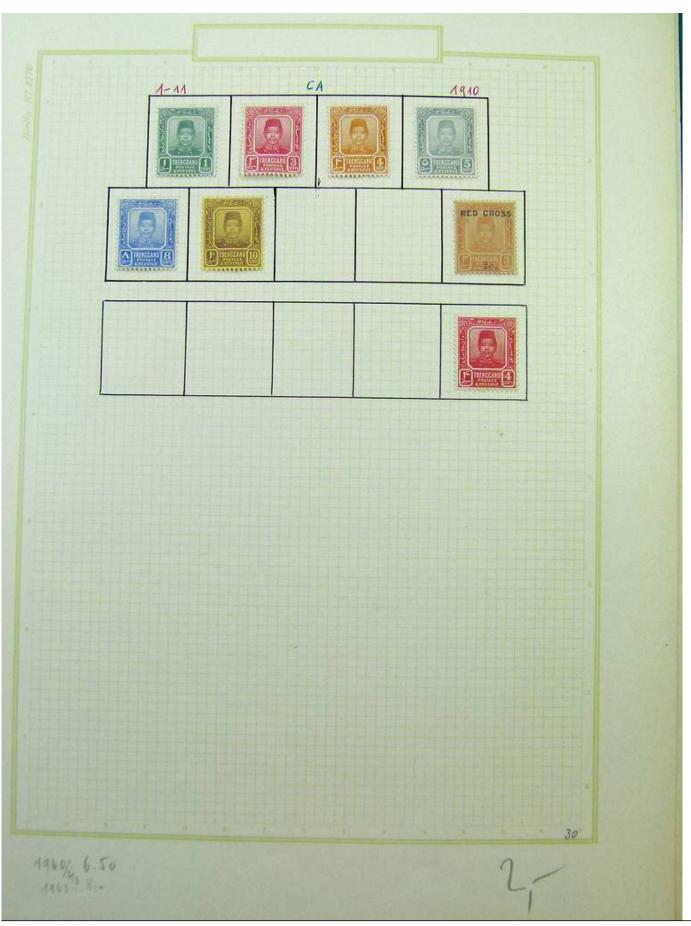

Lot nr.: L251754

Country/Type: Asia and Oceania

Asia collection, on album pages, with new and used stamps, including a good China lot.

Price: 80 eur

[Go to the lot on www.sevenstamps.com ]