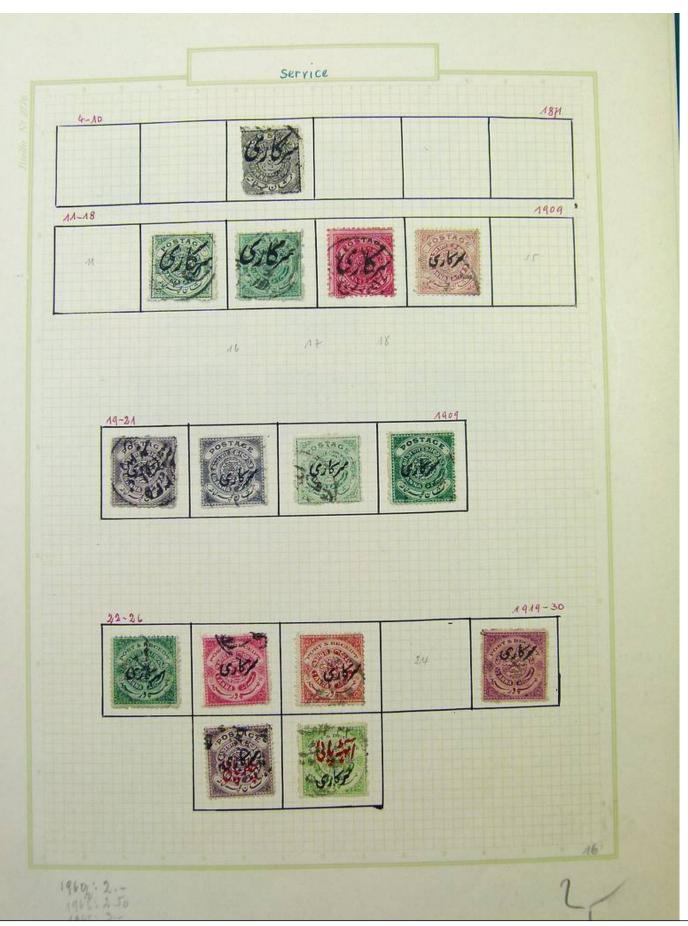

Lot nr.: L251754

Country/Type: Asia and Oceania

Asia collection, on album pages, with new and used stamps, including a good China lot.

Price: 80 eur

[Go to the lot on www.sevenstamps.com ]