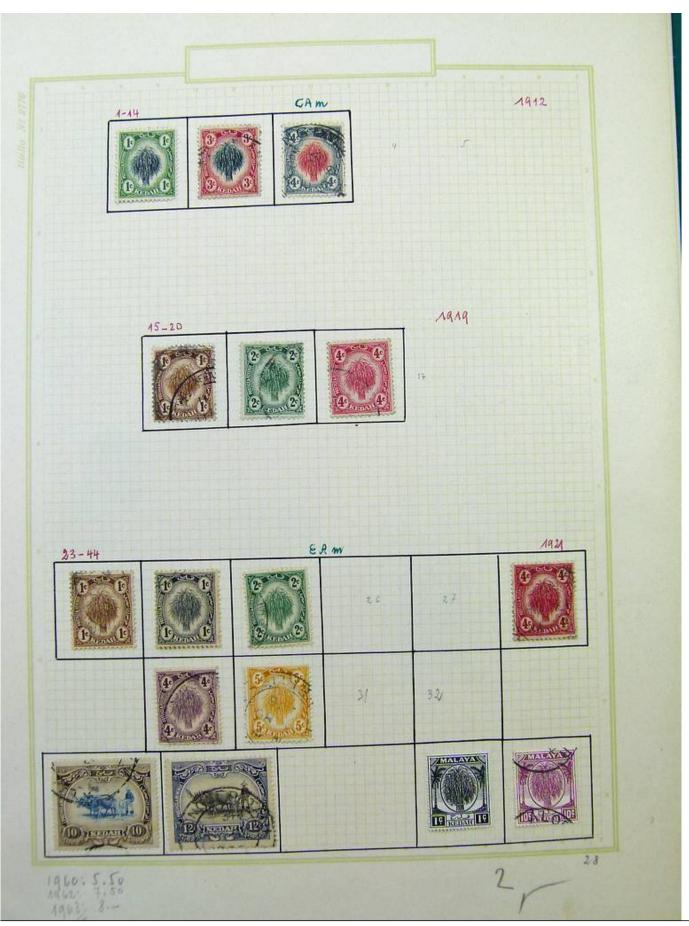

Lot nr.: L251754

Country/Type: Asia and Oceania

Asia collection, on album pages, with new and used stamps, including a good China lot.

Price: 80 eur

[Go to the lot on www.sevenstamps.com ]