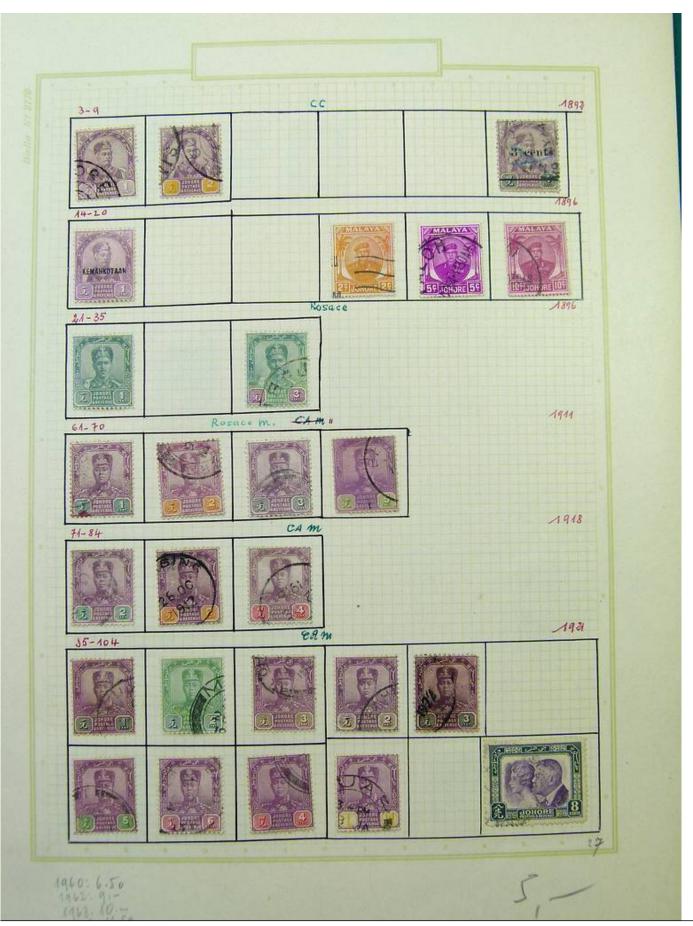

Lot nr.: L251754

Country/Type: Asia and Oceania

Asia collection, on album pages, with new and used stamps, including a good China lot.

Price: 80 eur

[Go to the lot on www.sevenstamps.com ]