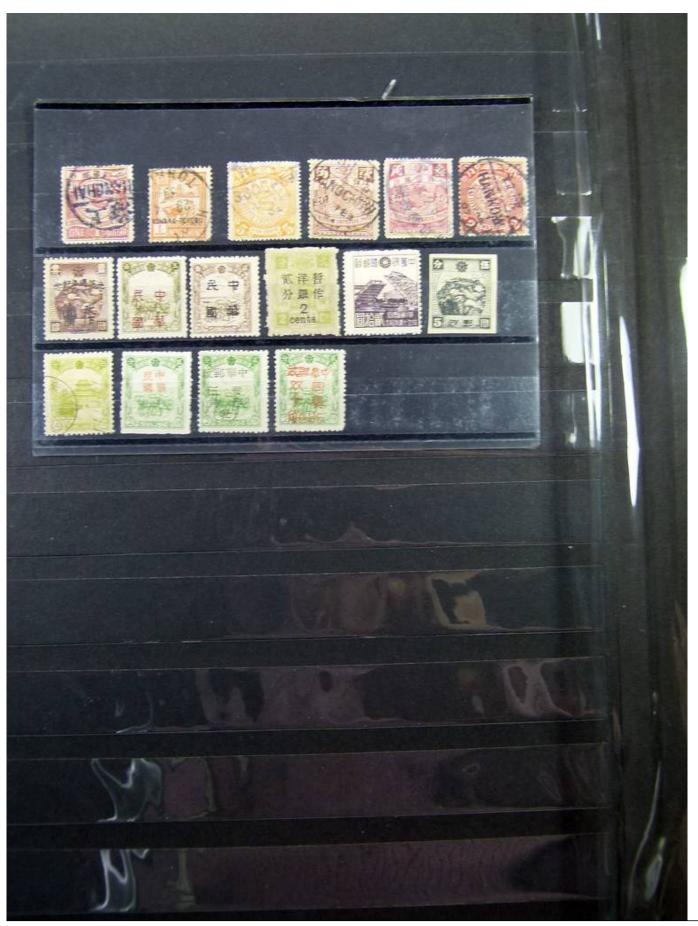

Lot nr.: L251754

Country/Type: Asia and Oceania

Asia collection, on album pages, with new and used stamps, including a good China lot.

Price: 80 eur

[Go to the lot on www.sevenstamps.com ]