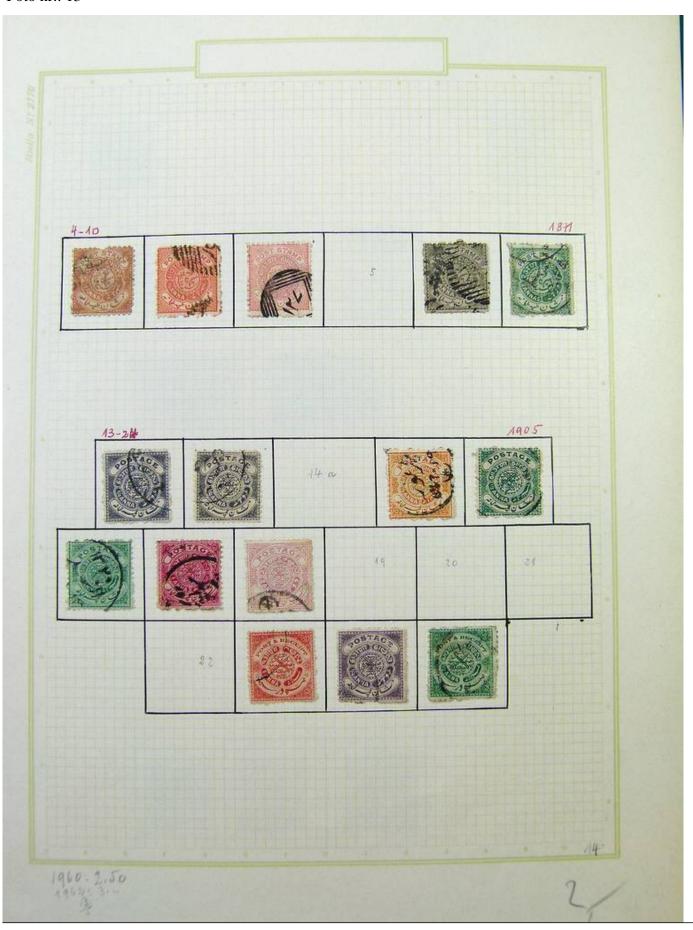

Lot nr.: L251754

Country/Type: Asia and Oceania

Asia collection, on album pages, with new and used stamps, including a good China lot.

Price: 80 eur

[Go to the lot on www.sevenstamps.com ]