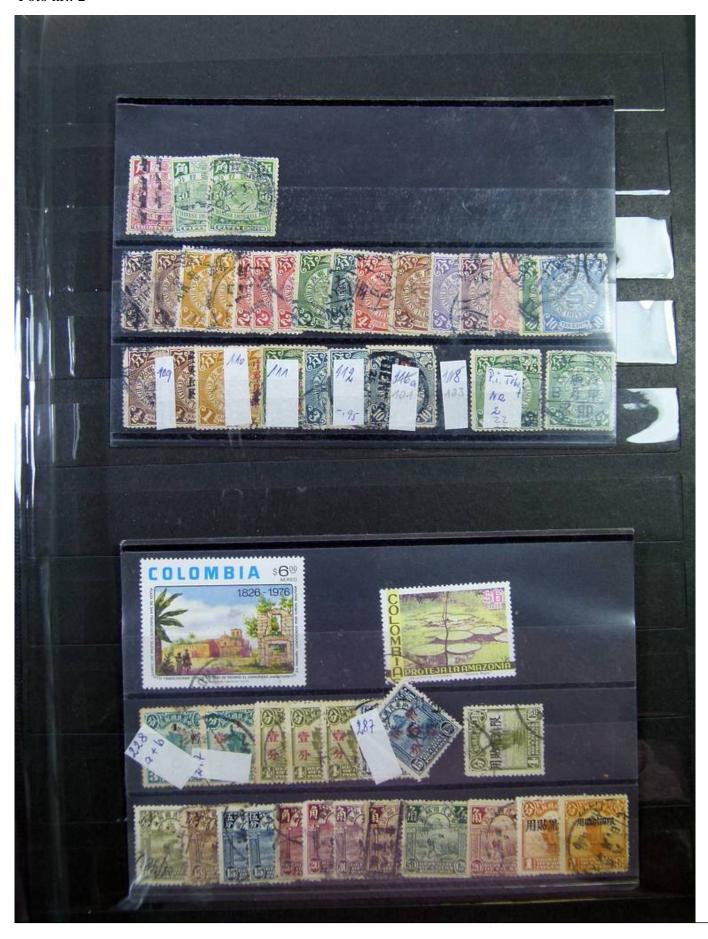

Lot nr.: L251754

Country/Type: Asia and Oceania

Asia collection, on album pages, with new and used stamps, including a good China lot.

Price: 80 eur

[Go to the lot on www.sevenstamps.com ]