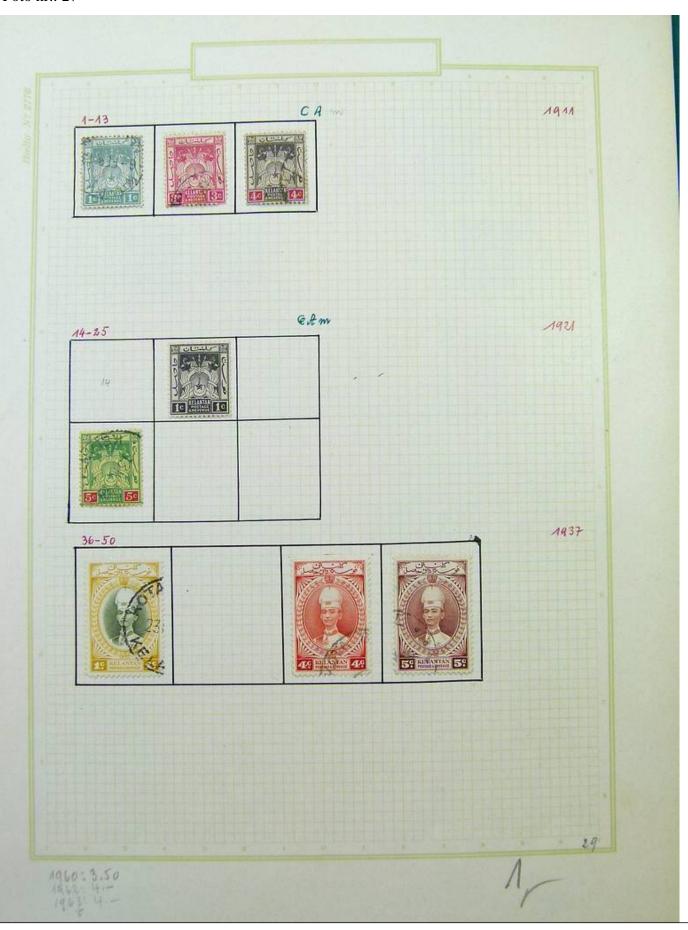

Lot nr.: L251754

Country/Type: Asia and Oceania

Asia collection, on album pages, with new and used stamps, including a good China lot.

Price: 80 eur

[Go to the lot on www.sevenstamps.com ]