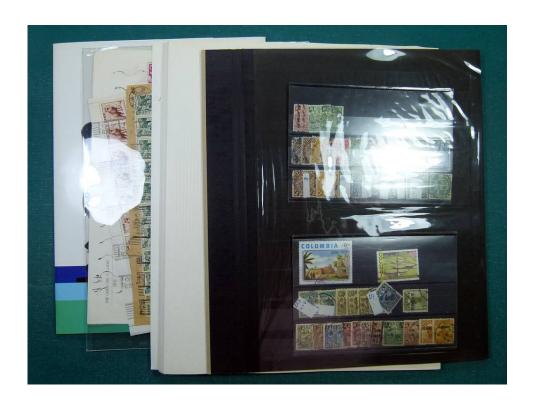

Lot nr.: L251754

Country/Type: Asia and Oceania

Asia collection, on album pages, with new and used stamps, including a good China lot.

Price: 80 eur

[Go to the lot on www.sevenstamps.com ]