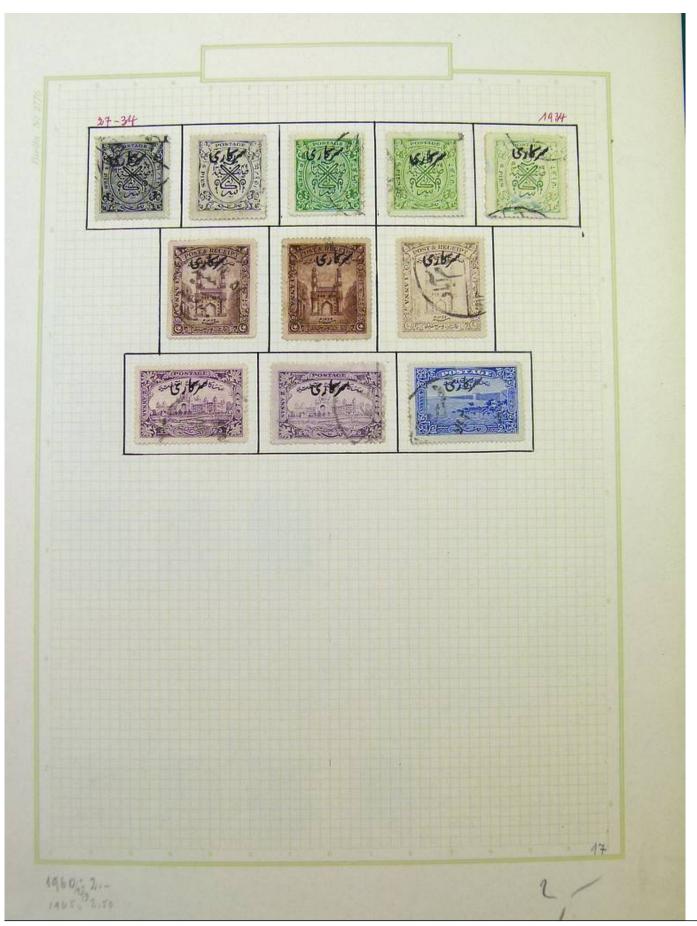

Lot nr.: L251754

Country/Type: Asia and Oceania

Asia collection, on album pages, with new and used stamps, including a good China lot.

Price: 80 eur

[Go to the lot on www.sevenstamps.com ]