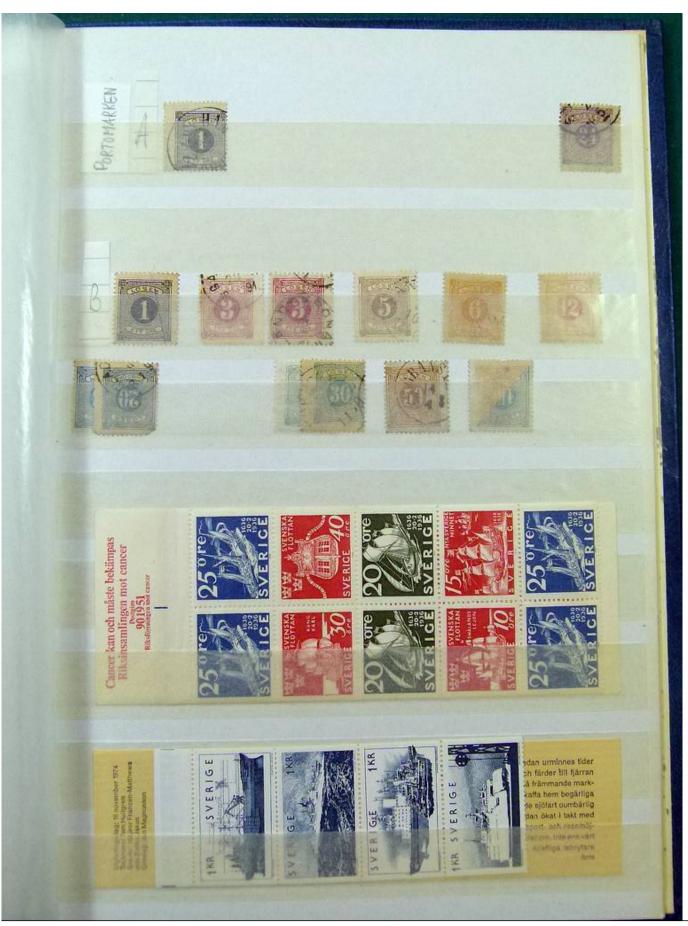

Lot nr.: L251798

Country/Type: Big lots

Europe collection on 2 stockbooks and stockbook pages.

Price: 30 eur

[Go to the lot on www.sevenstamps.com ]