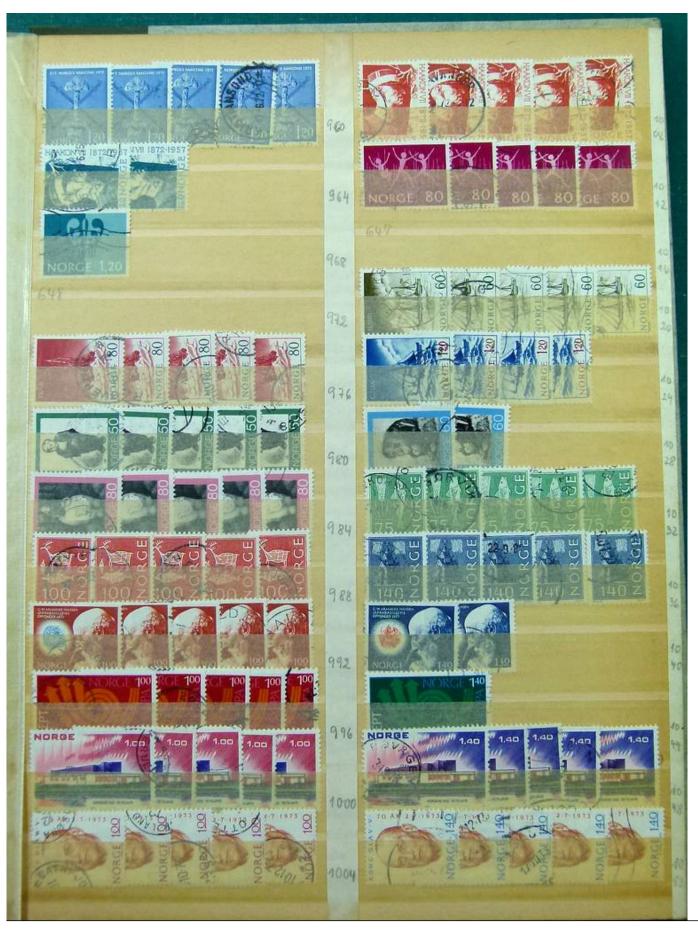

Lot nr.: L251798

Country/Type: Big lots

Europe collection on 2 stockbooks and stockbook pages.

Price: 30 eur

[Go to the lot on www.sevenstamps.com ]