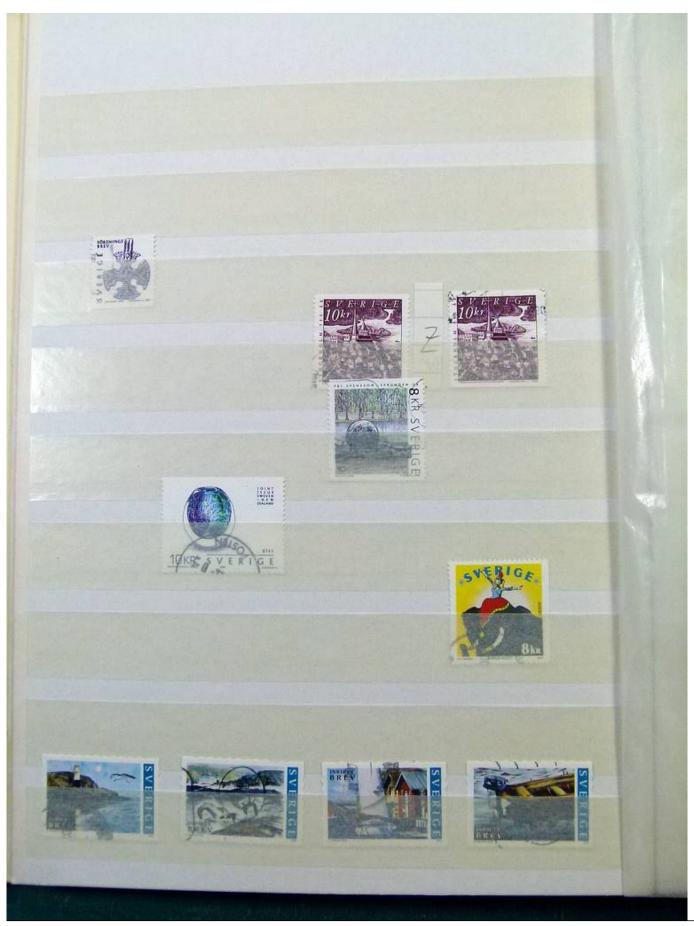

Lot nr.: L251798

Country/Type: Big lots

Europe collection on 2 stockbooks and stockbook pages.

Price: 30 eur

[Go to the lot on www.sevenstamps.com ]