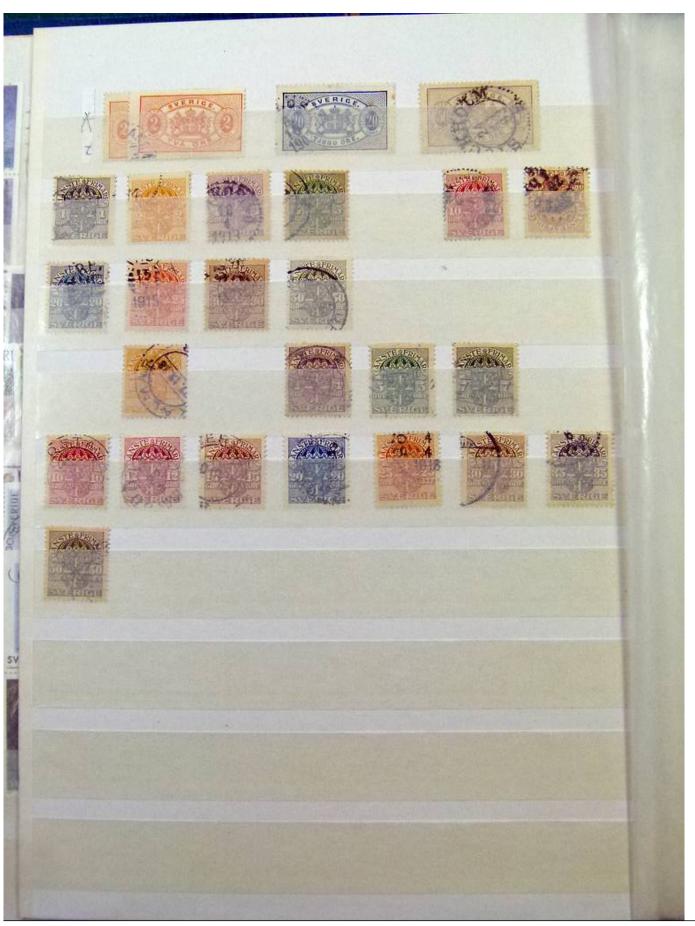

Lot nr.: L251798

Country/Type: Big lots

Europe collection on 2 stockbooks and stockbook pages.

Price: 30 eur

[Go to the lot on www.sevenstamps.com ]