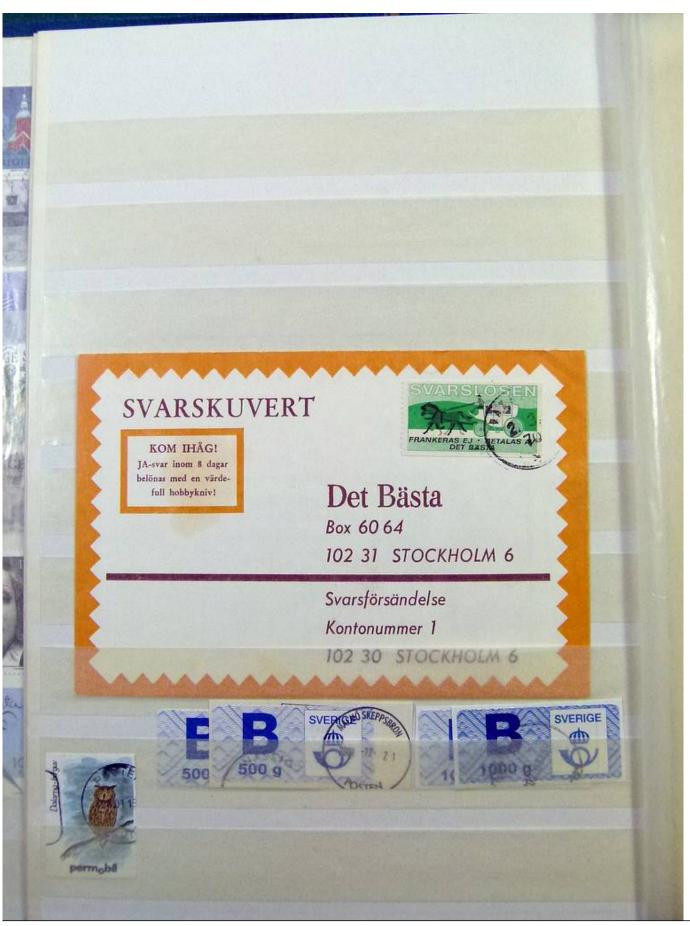

Lot nr.: L251798

Country/Type: Big lots

Europe collection on 2 stockbooks and stockbook pages.

Price: 30 eur

[Go to the lot on www.sevenstamps.com ]