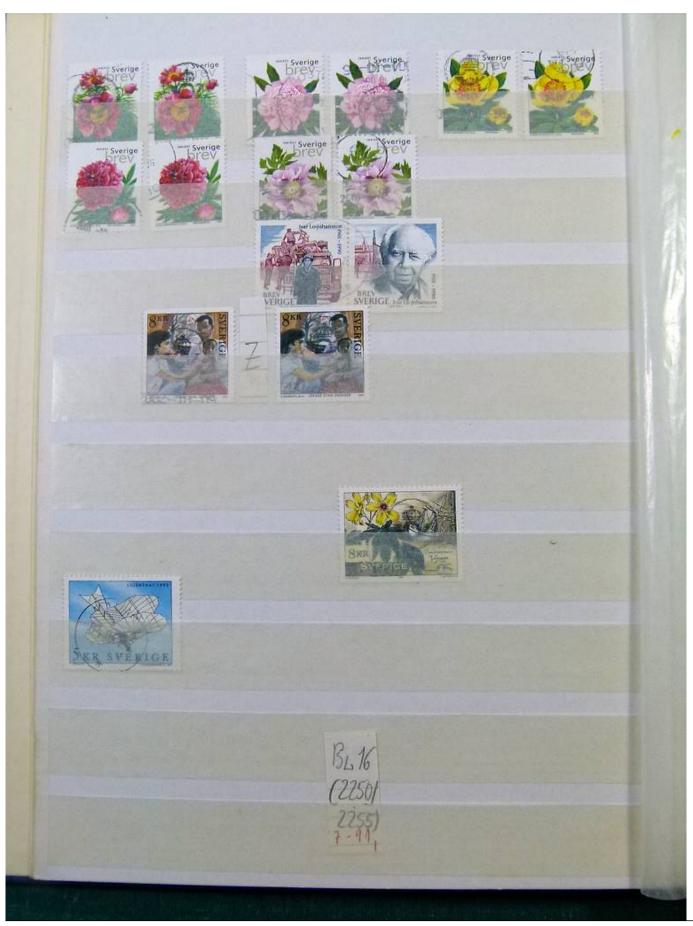

Lot nr.: L251798

Country/Type: Big lots

Europe collection on 2 stockbooks and stockbook pages.

Price: 30 eur

[Go to the lot on www.sevenstamps.com ]