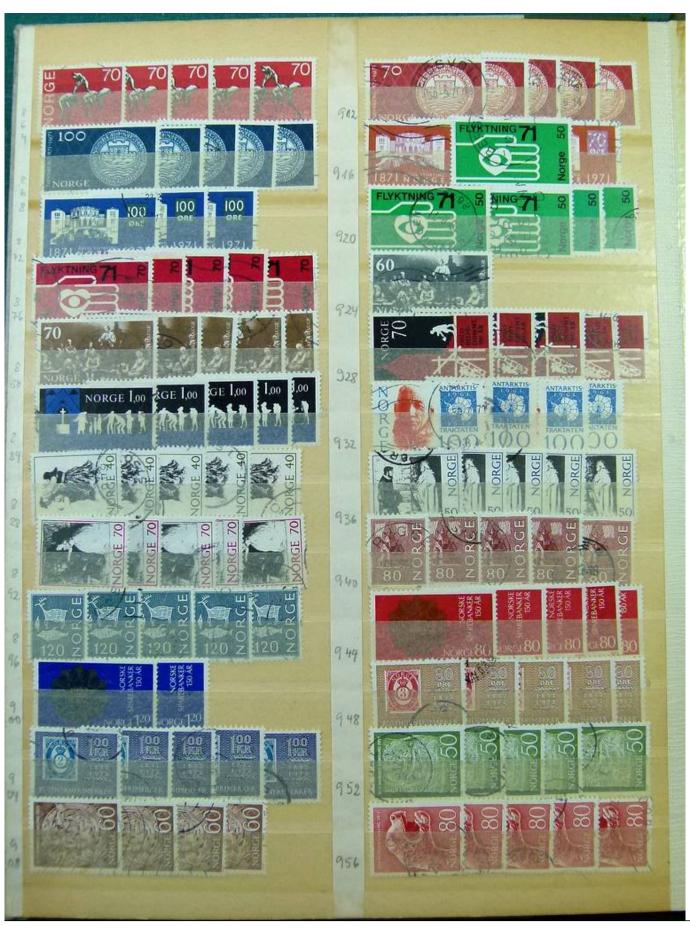

Lot nr.: L251798

Country/Type: Big lots

Europe collection on 2 stockbooks and stockbook pages.

Price: 30 eur

[Go to the lot on www.sevenstamps.com ]