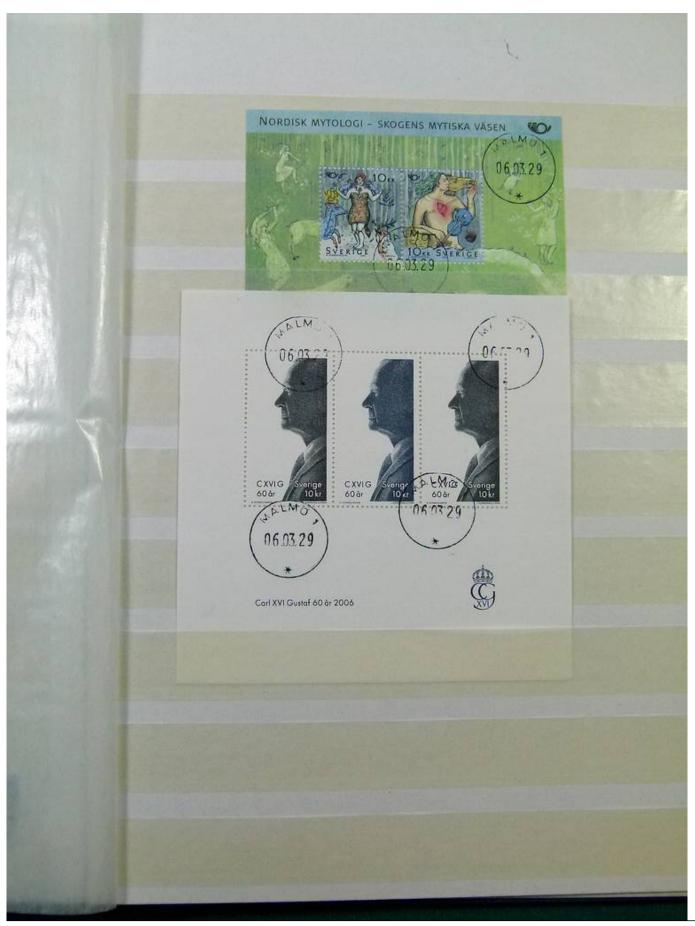

Lot nr.: L251798

Country/Type: Big lots

Europe collection on 2 stockbooks and stockbook pages.

Price: 30 eur

[Go to the lot on www.sevenstamps.com ]