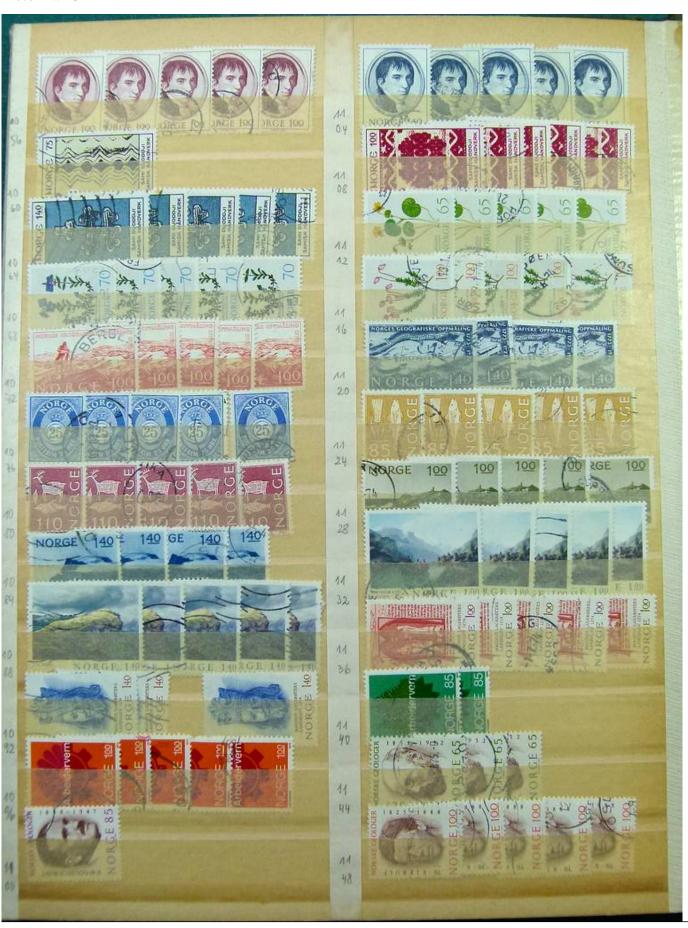

Lot nr.: L251798

Country/Type: Big lots

Europe collection on 2 stockbooks and stockbook pages.

Price: 30 eur

[Go to the lot on www.sevenstamps.com ]