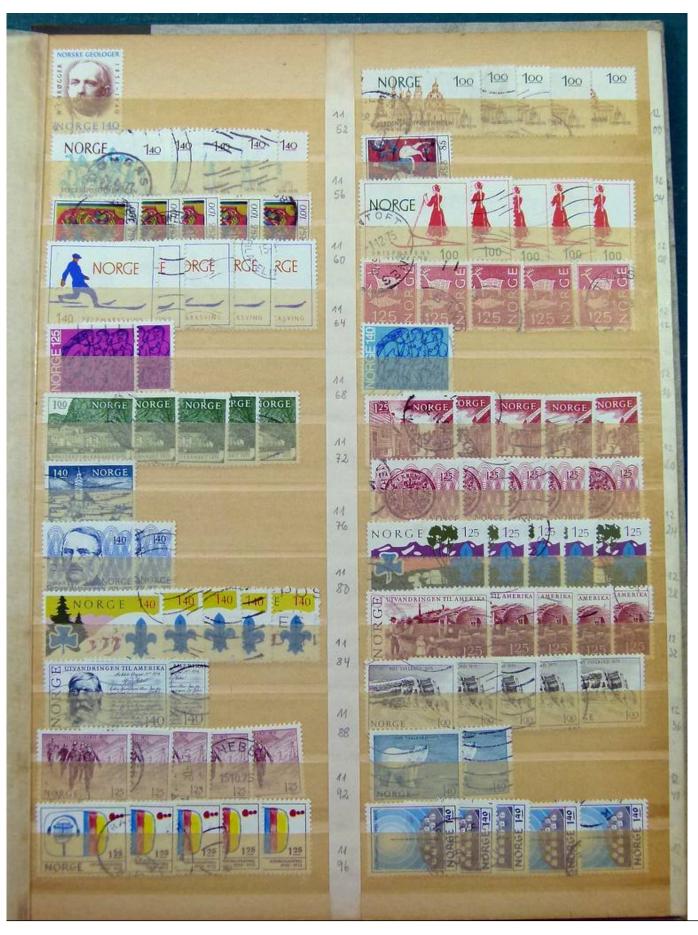

Lot nr.: L251798

Country/Type: Big lots

Europe collection on 2 stockbooks and stockbook pages.

Price: 30 eur

[Go to the lot on www.sevenstamps.com ]