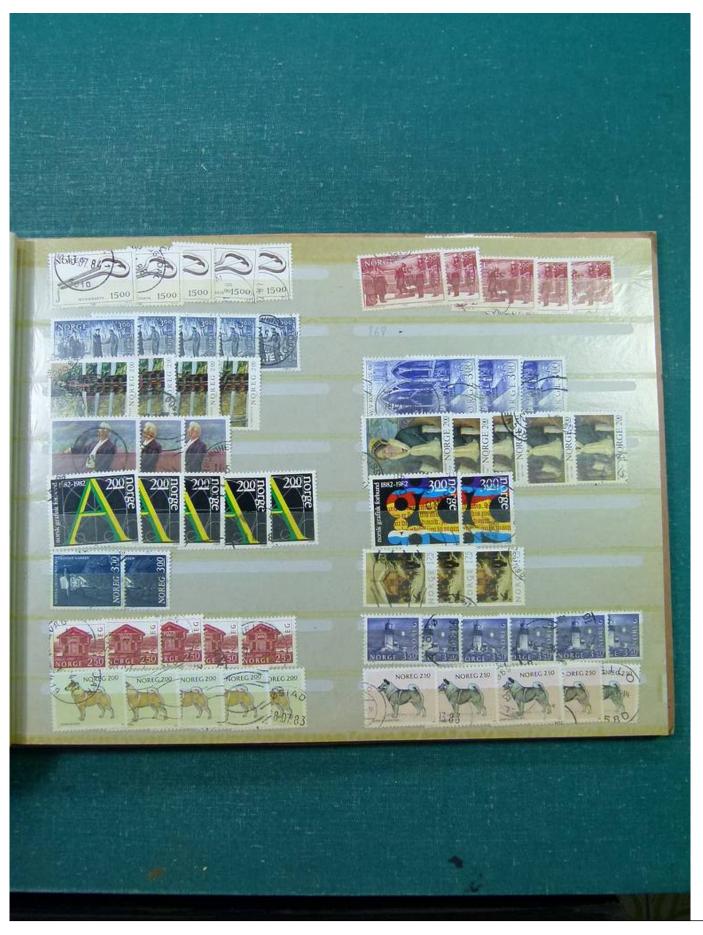

Lot nr.: L251800

Country/Type: Big lots

Collection in 3 stockbooks, with stamps from Romania, Sweden and Norway.

Price: 30 eur

[Go to the lot on www.sevenstamps.com ]