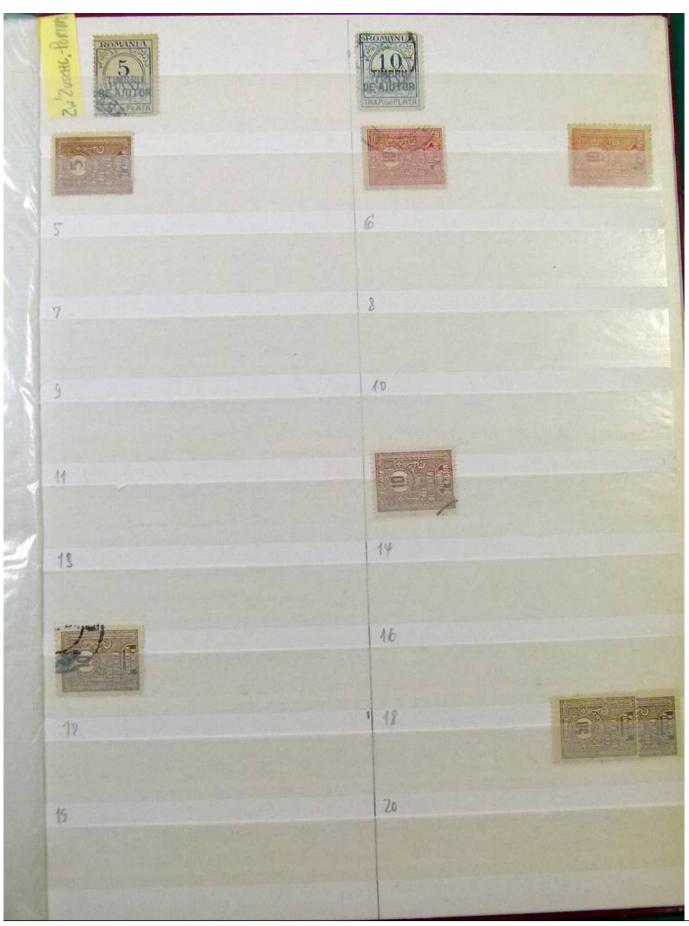

Lot nr.: L251800

Country/Type: Big lots

Collection in 3 stockbooks, with stamps from Romania, Sweden and Norway.

Price: 30 eur

[Go to the lot on www.sevenstamps.com ]