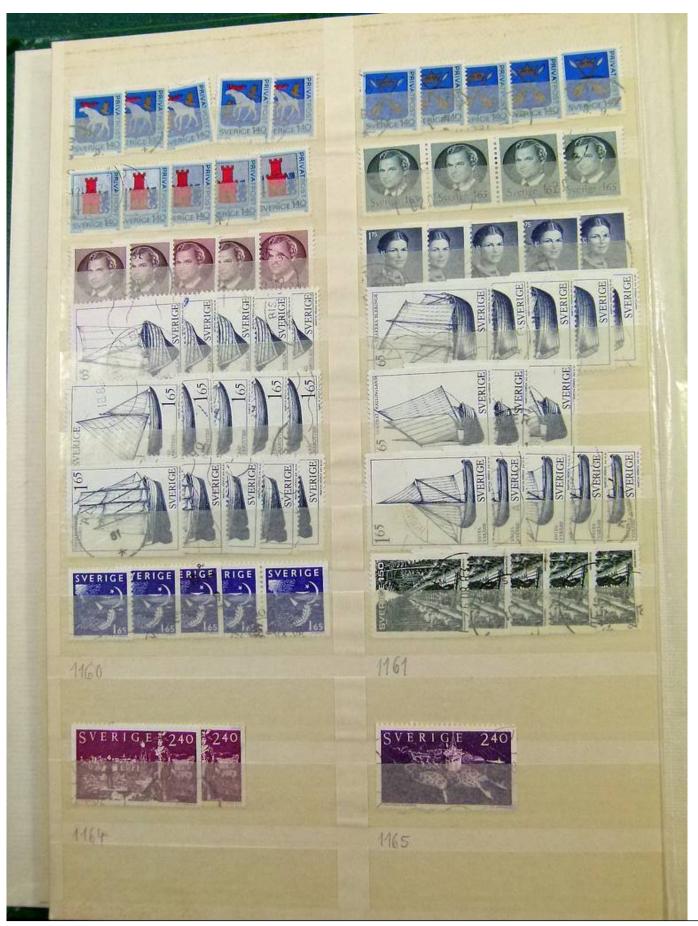

Lot nr.: L251800

Country/Type: Big lots

Collection in 3 stockbooks, with stamps from Romania, Sweden and Norway.

Price: 30 eur

[Go to the lot on www.sevenstamps.com ]