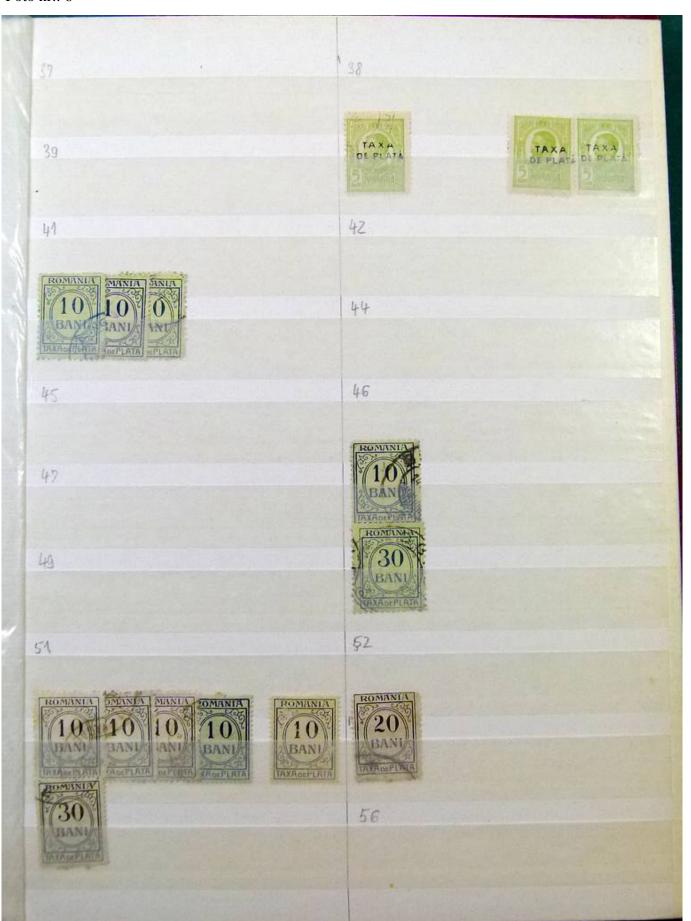

Lot nr.: L251800

Country/Type: Big lots

Collection in 3 stockbooks, with stamps from Romania, Sweden and Norway.

Price: 30 eur

[Go to the lot on www.sevenstamps.com ]