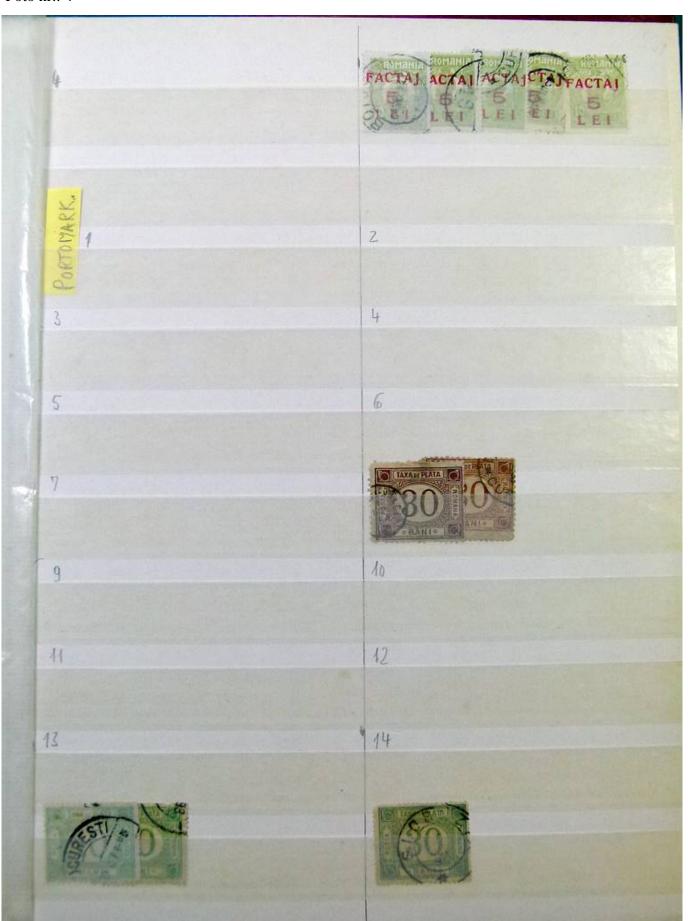

Lot nr.: L251800

Country/Type: Big lots

Collection in 3 stockbooks, with stamps from Romania, Sweden and Norway.

Price: 30 eur

[Go to the lot on www.sevenstamps.com ]