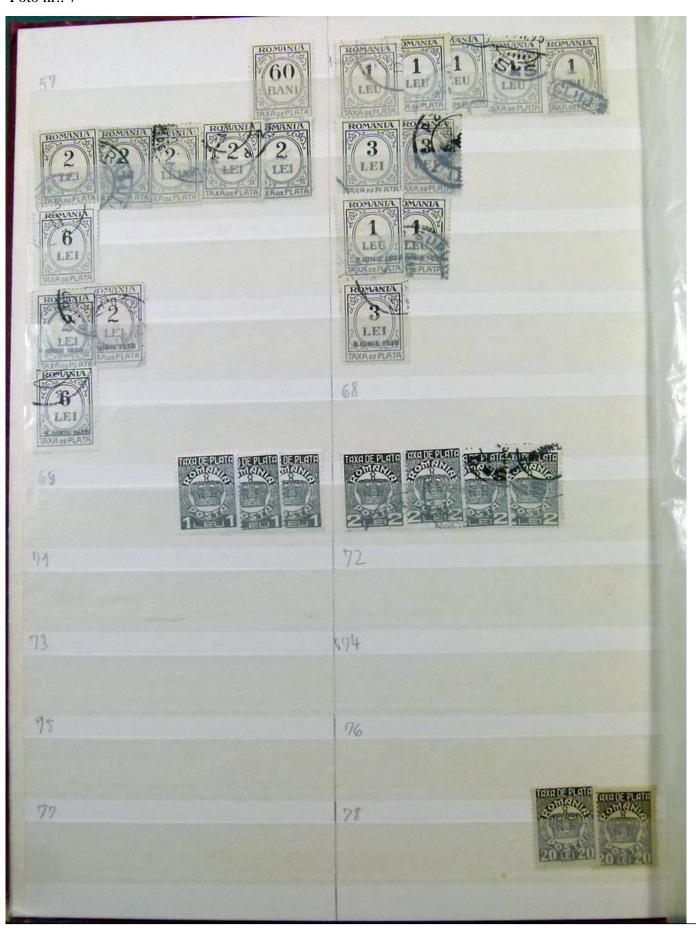

Lot nr.: L251800

Country/Type: Big lots

Collection in 3 stockbooks, with stamps from Romania, Sweden and Norway.

Price: 30 eur

[Go to the lot on www.sevenstamps.com ]