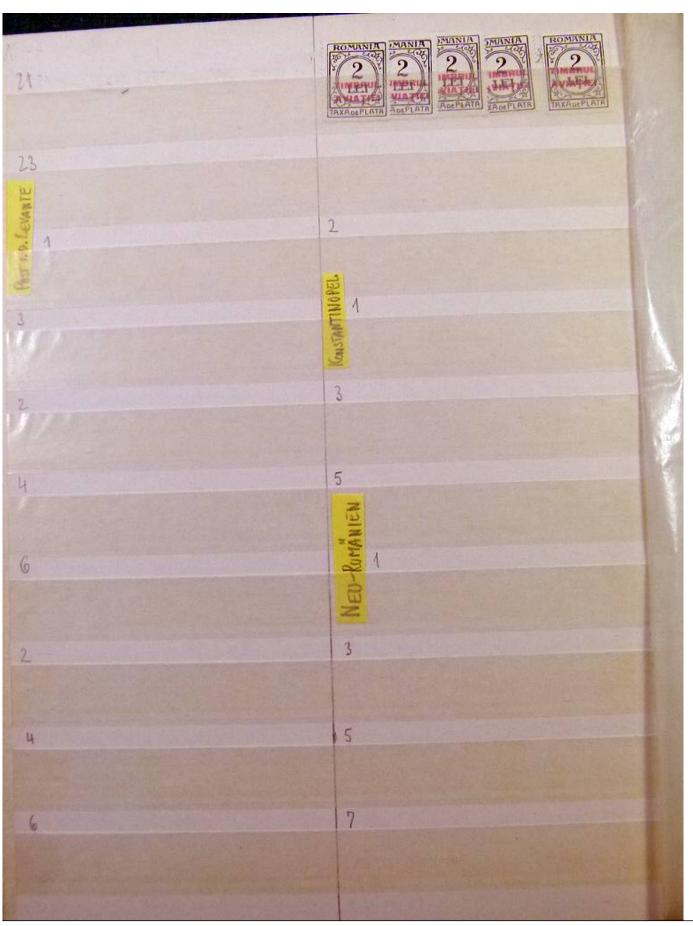

Lot nr.: L251800

Country/Type: Big lots

Collection in 3 stockbooks, with stamps from Romania, Sweden and Norway.

Price: 30 eur

[Go to the lot on www.sevenstamps.com ]