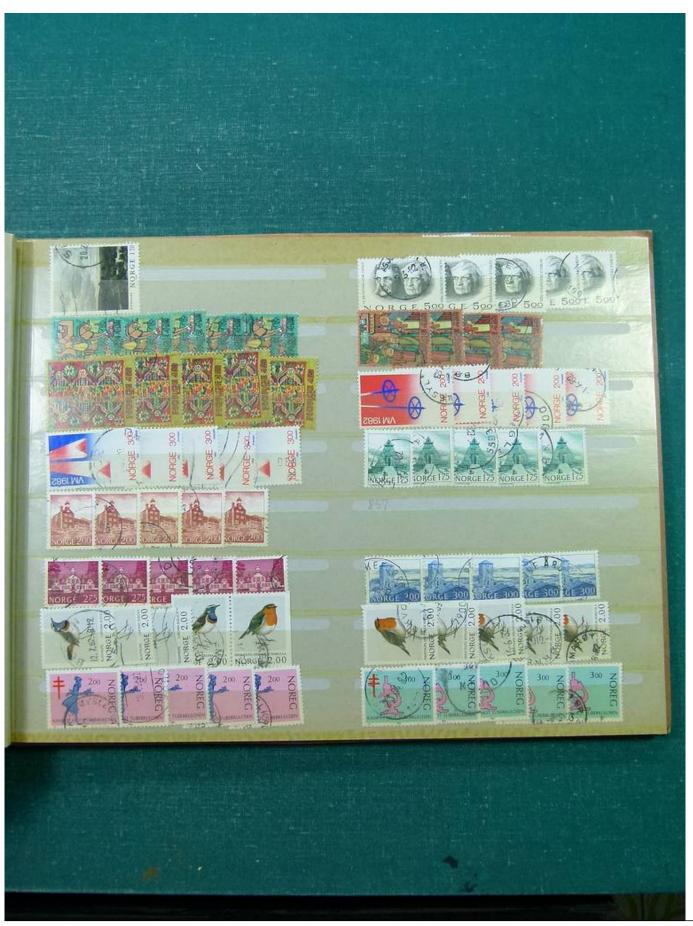

Lot nr.: L251800

Country/Type: Big lots

Collection in 3 stockbooks, with stamps from Romania, Sweden and Norway.

Price: 30 eur

[Go to the lot on www.sevenstamps.com ]