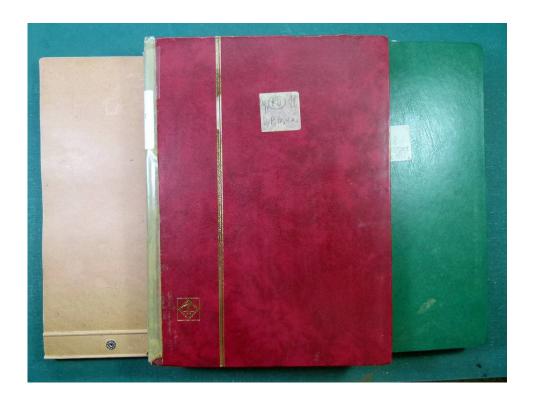

Lot nr.: L251800

Country/Type: Big lots

Collection in 3 stockbooks, with stamps from Romania, Sweden and Norway.

Price: 30 eur

[Go to the lot on www.sevenstamps.com ]