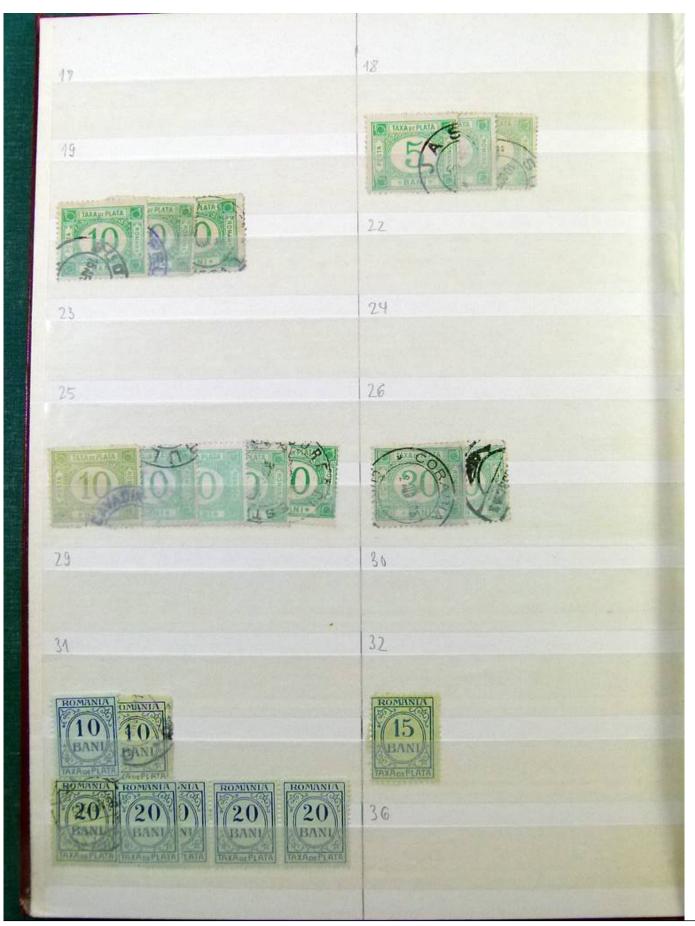

Lot nr.: L251800

Country/Type: Big lots

Collection in 3 stockbooks, with stamps from Romania, Sweden and Norway.

Price: 30 eur

[Go to the lot on www.sevenstamps.com ]