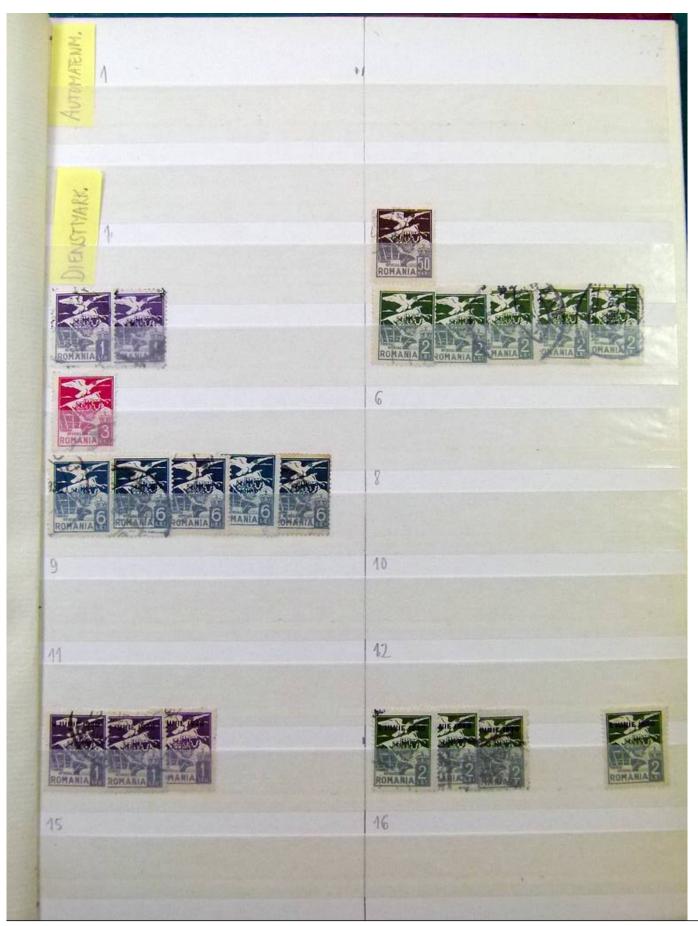

Lot nr.: L251800

Country/Type: Big lots

Collection in 3 stockbooks, with stamps from Romania, Sweden and Norway.

Price: 30 eur

[Go to the lot on www.sevenstamps.com ]