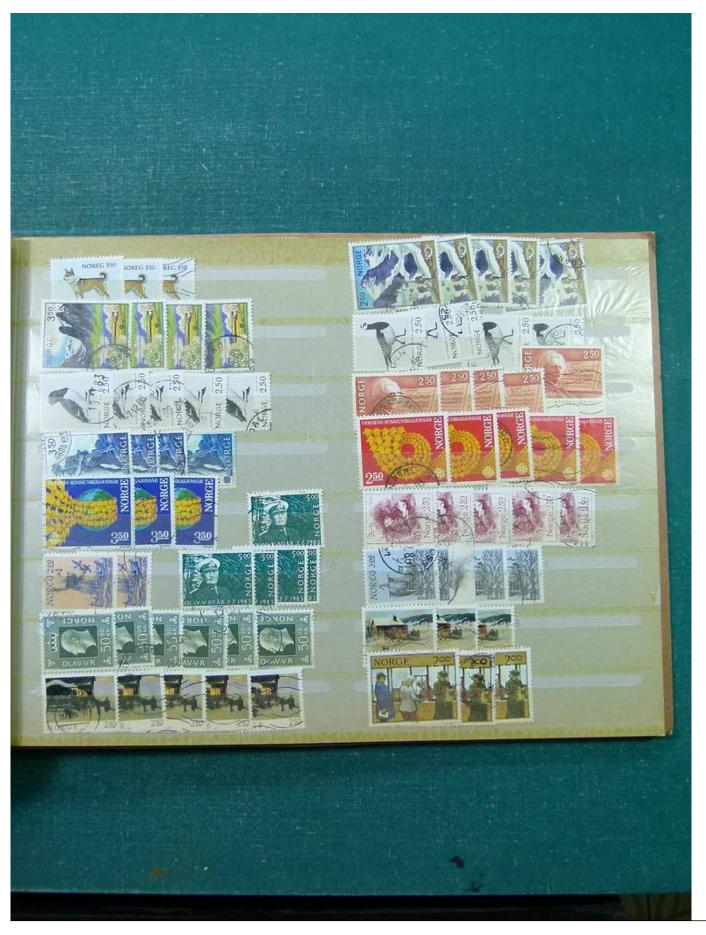

Lot nr.: L251800

Country/Type: Big lots

Collection in 3 stockbooks, with stamps from Romania, Sweden and Norway.

Price: 30 eur

[Go to the lot on www.sevenstamps.com ]