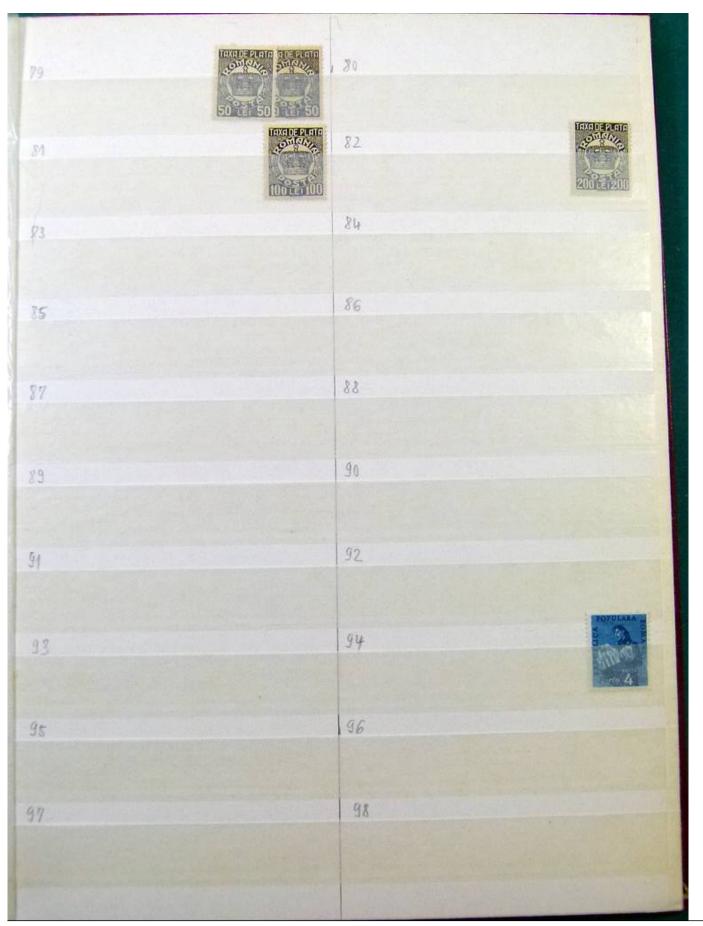

Lot nr.: L251800

Country/Type: Big lots

Collection in 3 stockbooks, with stamps from Romania, Sweden and Norway.

Price: 30 eur

[Go to the lot on www.sevenstamps.com ]