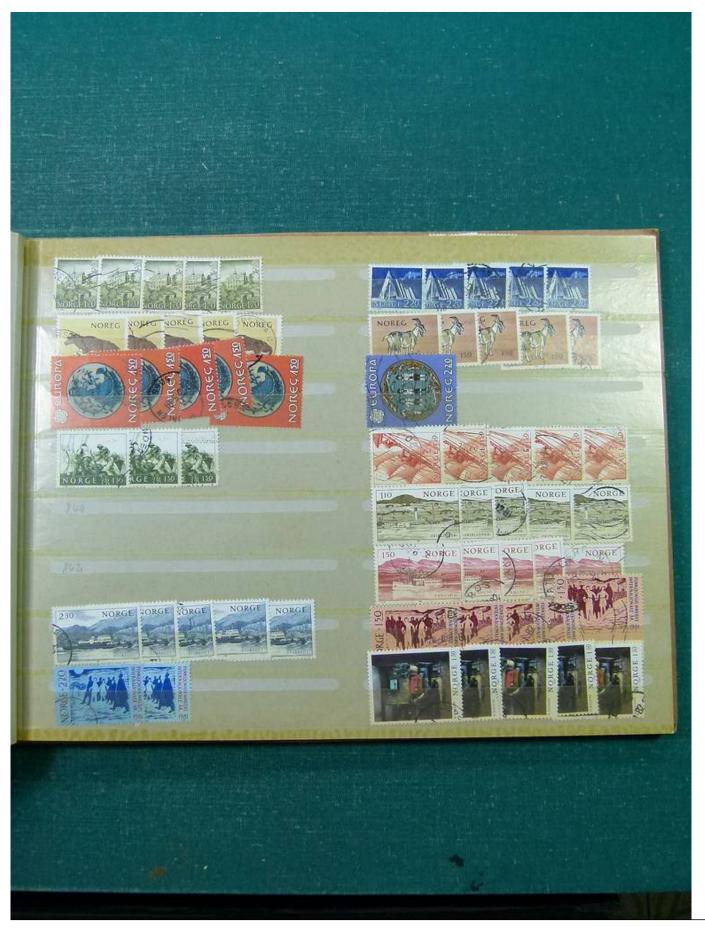

Lot nr.: L251800

Country/Type: Big lots

Collection in 3 stockbooks, with stamps from Romania, Sweden and Norway.

Price: 30 eur

[Go to the lot on www.sevenstamps.com ]