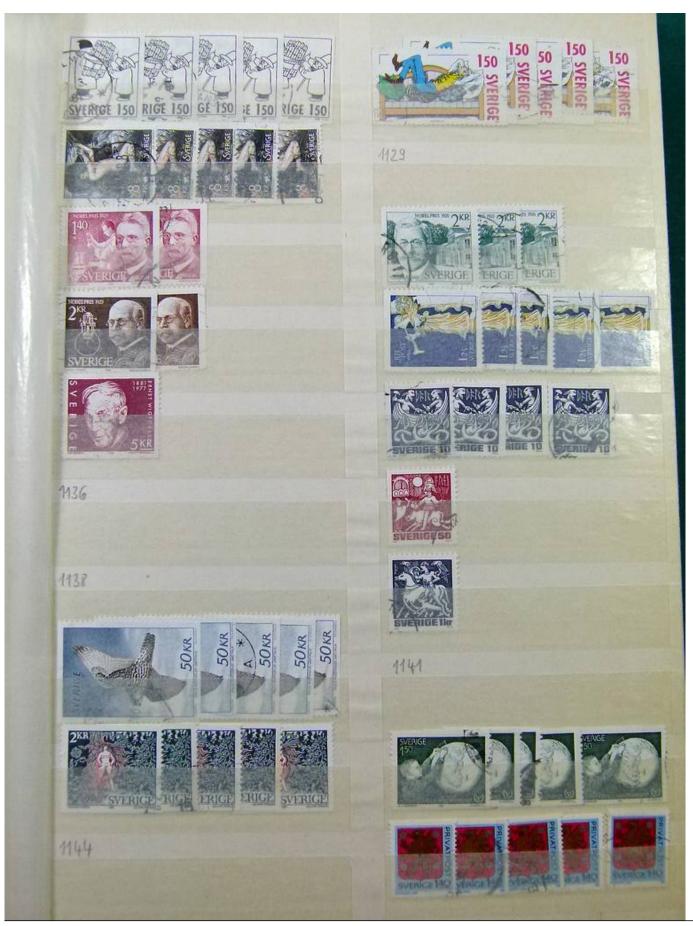

Lot nr.: L251800

Country/Type: Big lots

Collection in 3 stockbooks, with stamps from Romania, Sweden and Norway.

Price: 30 eur

[Go to the lot on www.sevenstamps.com ]