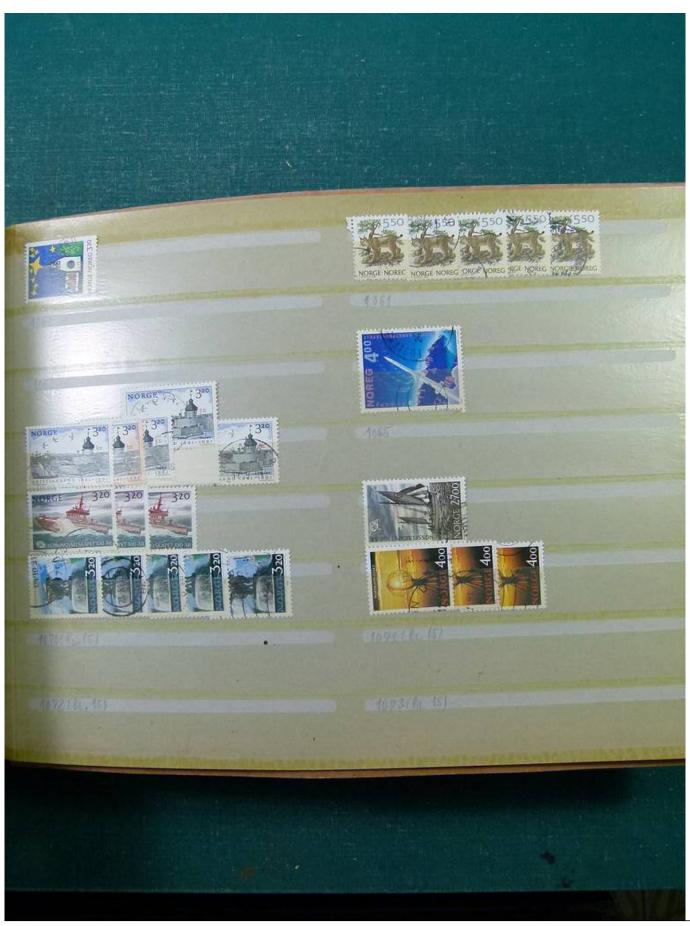

Lot nr.: L251800

Country/Type: Big lots

Collection in 3 stockbooks, with stamps from Romania, Sweden and Norway.

Price: 30 eur

[Go to the lot on www.sevenstamps.com ]