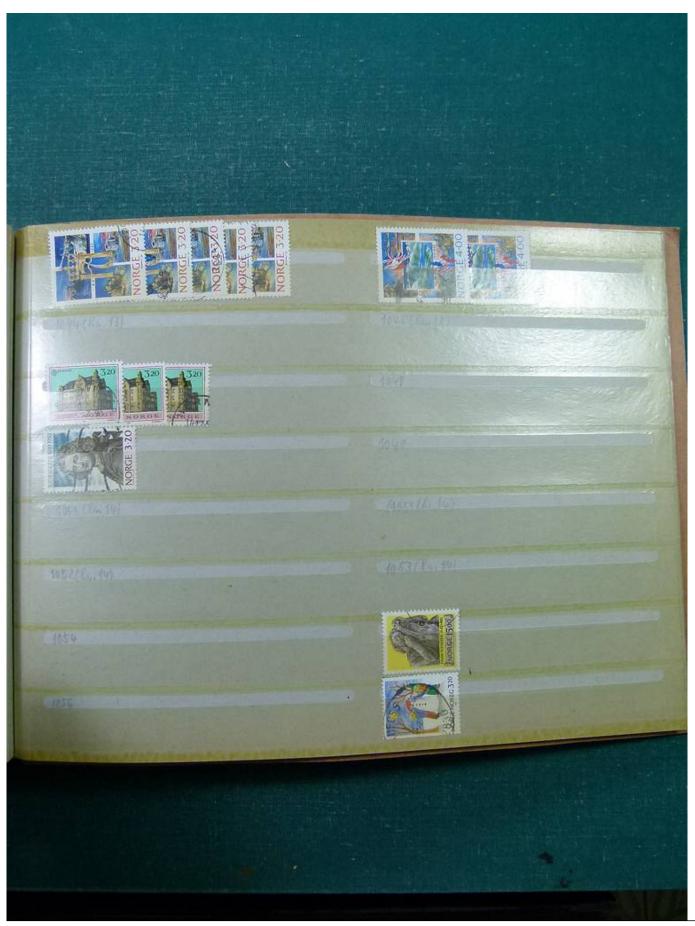

Lot nr.: L251800

Country/Type: Big lots

Collection in 3 stockbooks, with stamps from Romania, Sweden and Norway.

Price: 30 eur

[Go to the lot on www.sevenstamps.com ]