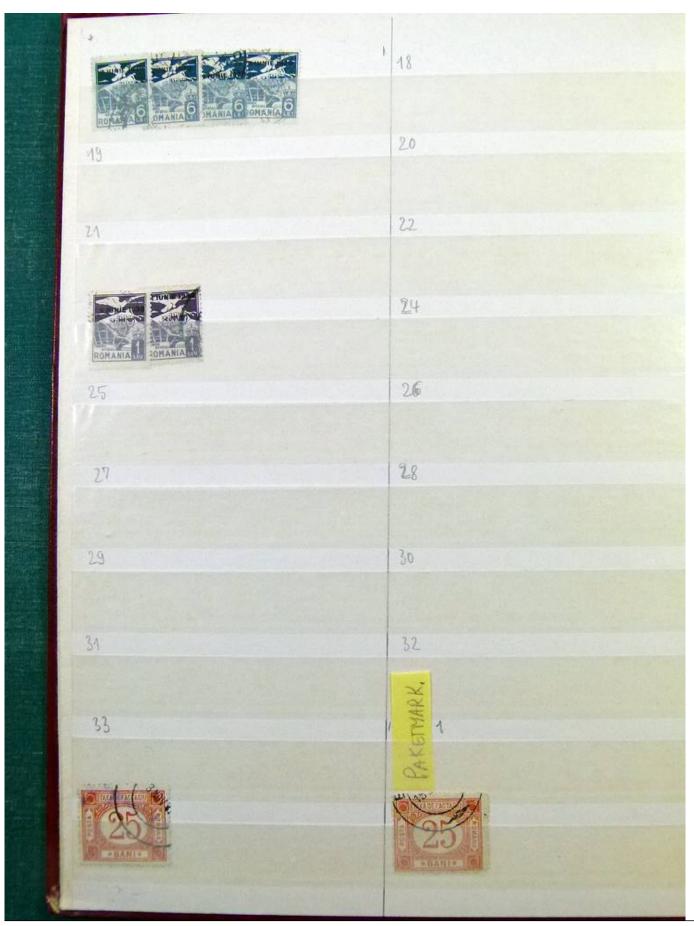

Lot nr.: L251800

Country/Type: Big lots

Collection in 3 stockbooks, with stamps from Romania, Sweden and Norway.

Price: 30 eur

[Go to the lot on www.sevenstamps.com ]