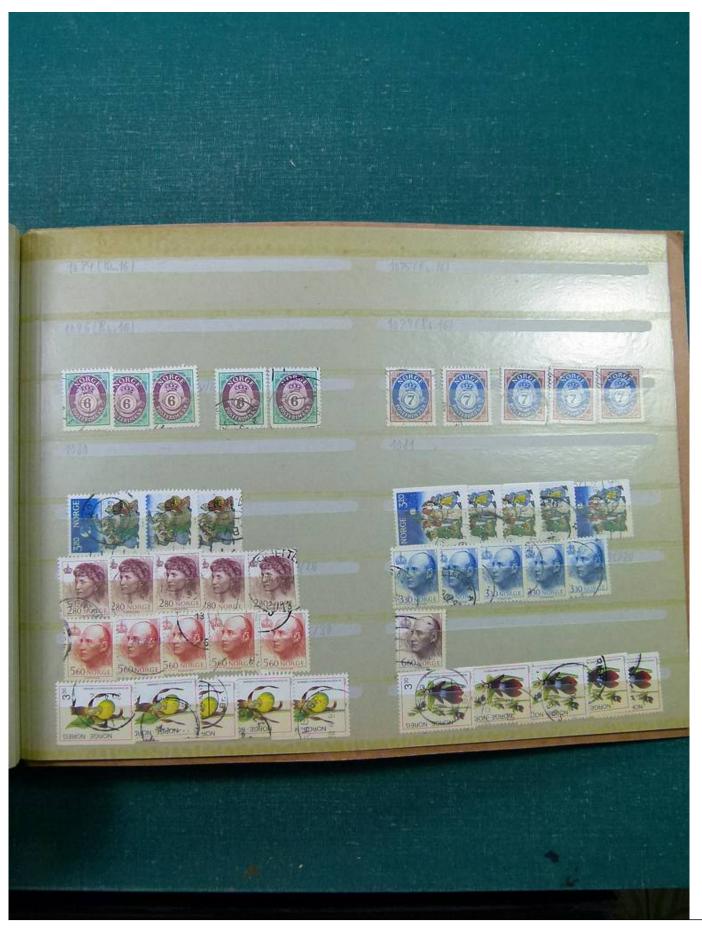

Lot nr.: L251800

Country/Type: Big lots

Collection in 3 stockbooks, with stamps from Romania, Sweden and Norway.

Price: 30 eur

[Go to the lot on www.sevenstamps.com ]