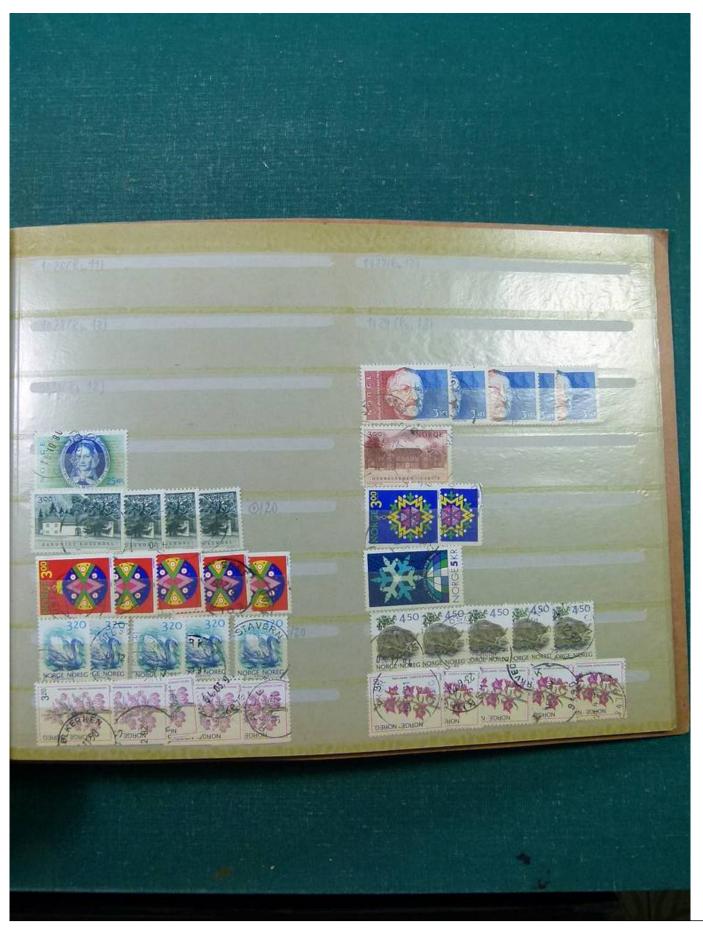

Lot nr.: L251800

Country/Type: Big lots

Collection in 3 stockbooks, with stamps from Romania, Sweden and Norway.

Price: 30 eur

[Go to the lot on www.sevenstamps.com ]