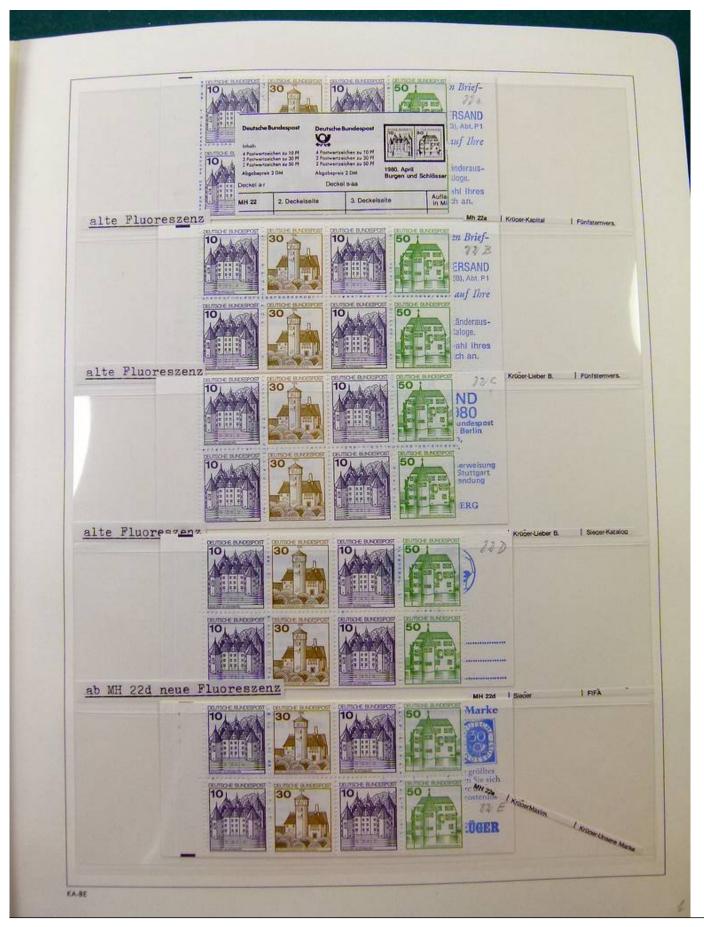

## Lot nr.: L251805

Country/Type: Europe

Germany Bund and Berlin collection, on album, with new and used booklets.

Price: 50 eur

[Go to the lot on www.sevenstamps.com ]

化相

GESCHENKHEFT DER DEUTSCHEN BUNDESPOST FUER ALLE HAUSHALTE DER NEUEN BUNDESLAENDER, UEBERREICHT ALS AUSGLEICH FUER DIE DURCHSCHNITTLICHE MEHRBELASTUNG DER OST-HAUSHALTE DURCH DIE NEUEN POSTGEBUEHREN, MIT EINEM GRUSSWORT VON DEM BUNDES-MINISTER FUER POST UND TELEKOMMUNIKATION.