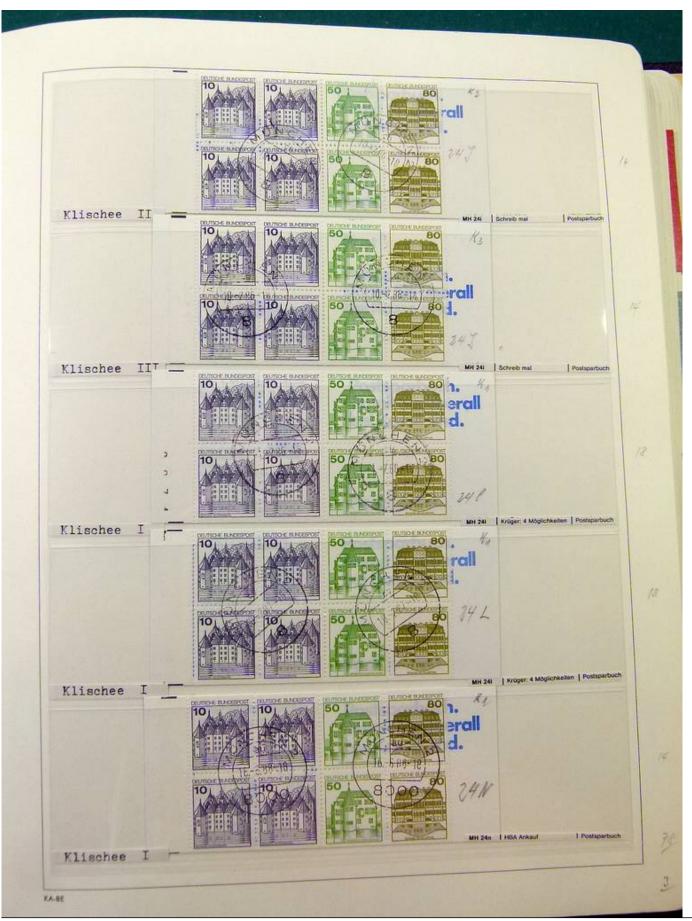

## Lot nr.: L251805

Country/Type: Europe

Germany Bund and Berlin collection, on album, with new and used booklets.

Price: 50 eur

[Go to the lot on www.sevenstamps.com ]

化相

GESCHENKHEFT DER DEUTSCHEN BUNDESPOST FUER ALLE HAUSHALTE DER NEUEN BUNDESLAENDER, UEBERREICHT ALS AUSGLEICH FUER DIE DURCHSCHNITTLICHE MEHRBELASTUNG DER OST-HAUSHALTE DURCH DIE NEUEN POSTGEBUEHREN, MIT EINEM GRUSSWORT VON DEM BUNDES-MINISTER FUER POST UND TELEKOMMUNIKATION.