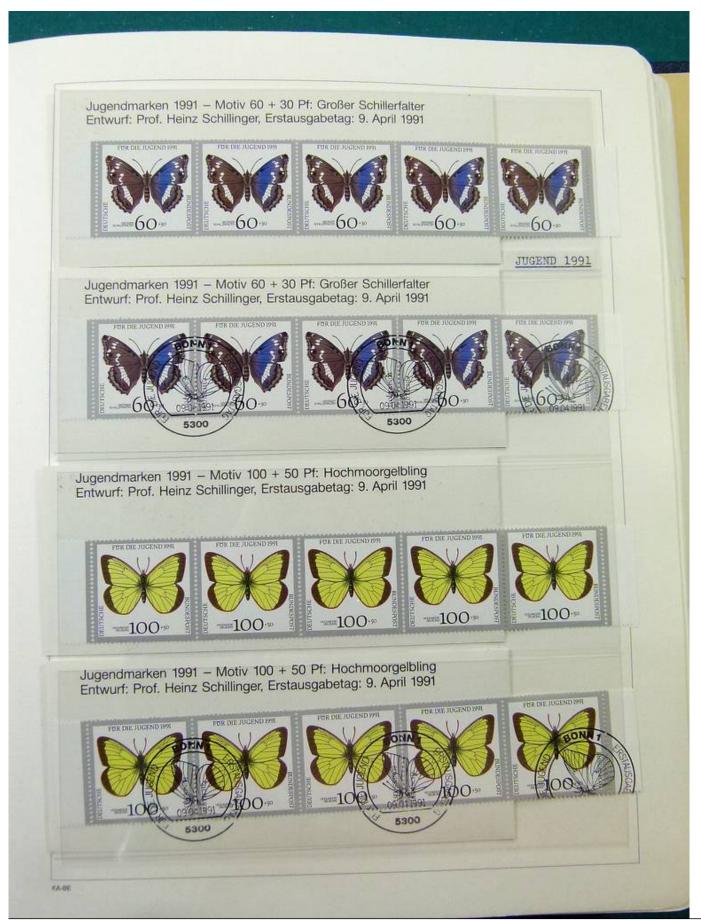

## Lot nr.: L251805

Country/Type: Europe

Germany Bund and Berlin collection, on album, with new and used booklets.

Price: 50 eur

[Go to the lot on www.sevenstamps.com ]

化相

GESCHENKHEFT DER DEUTSCHEN BUNDESPOST FUER ALLE HAUSHALTE DER NEUEN BUNDESLAENDER, UEBERREICHT ALS AUSGLEICH FUER DIE DURCHSCHNITTLICHE MEHRBELASTUNG DER OST-HAUSHALTE DURCH DIE NEUEN POSTGEBUEHREN, MIT EINEM GRUSSWORT VON DEM BUNDES-MINISTER FUER POST UND TELEKOMMUNIKATION.