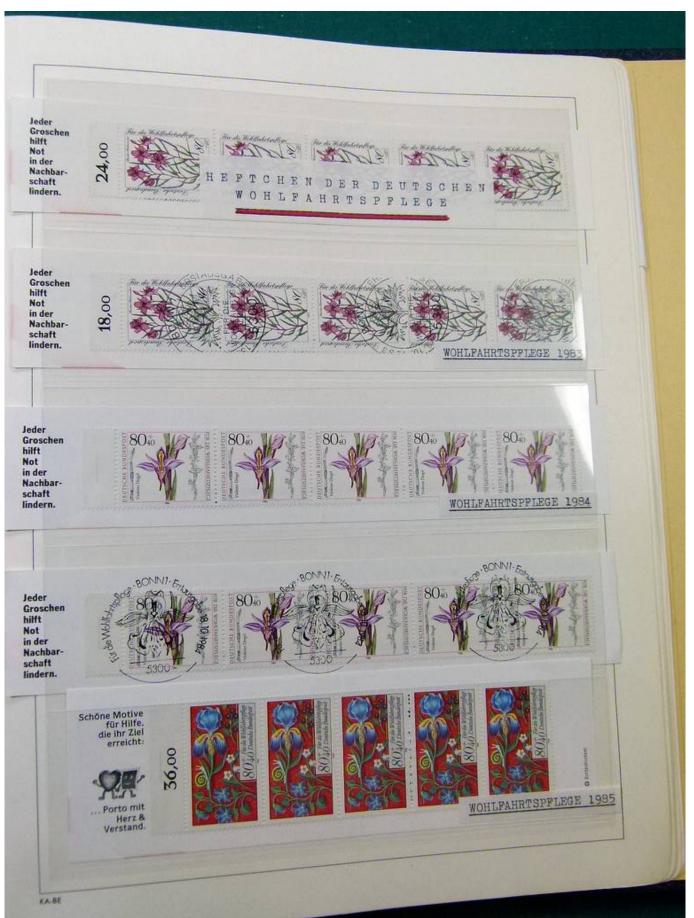

## Lot nr.: L251805

Country/Type: Europe

Germany Bund and Berlin collection, on album, with new and used booklets.

Price: 50 eur

[Go to the lot on www.sevenstamps.com ]

化相

GESCHENKHEFT DER DEUTSCHEN BUNDESPOST FUER ALLE HAUSHALTE DER NEUEN BUNDESLAENDER, UEBERREICHT ALS AUSGLEICH FUER DIE DURCHSCHNITTLICHE MEHRBELASTUNG DER OST-HAUSHALTE DURCH DIE NEUEN POSTGEBUEHREN, MIT EINEM GRUSSWORT VON DEM BUNDES-MINISTER FUER POST UND TELEKOMMUNIKATION.