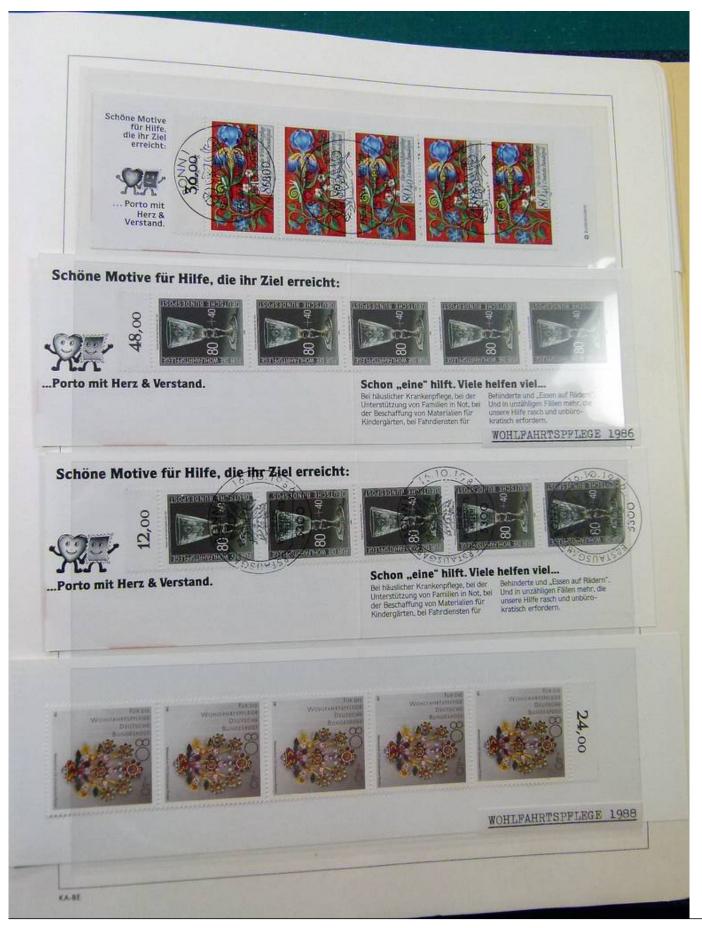

## Lot nr.: L251805

Country/Type: Europe

Germany Bund and Berlin collection, on album, with new and used booklets.

Price: 50 eur

[Go to the lot on www.sevenstamps.com ]

化相

GESCHENKHEFT DER DEUTSCHEN BUNDESPOST FUER ALLE HAUSHALTE DER NEUEN BUNDESLAENDER, UEBERREICHT ALS AUSGLEICH FUER DIE DURCHSCHNITTLICHE MEHRBELASTUNG DER OST-HAUSHALTE DURCH DIE NEUEN POSTGEBUEHREN, MIT EINEM GRUSSWORT VON DEM BUNDES-MINISTER FUER POST UND TELEKOMMUNIKATION.