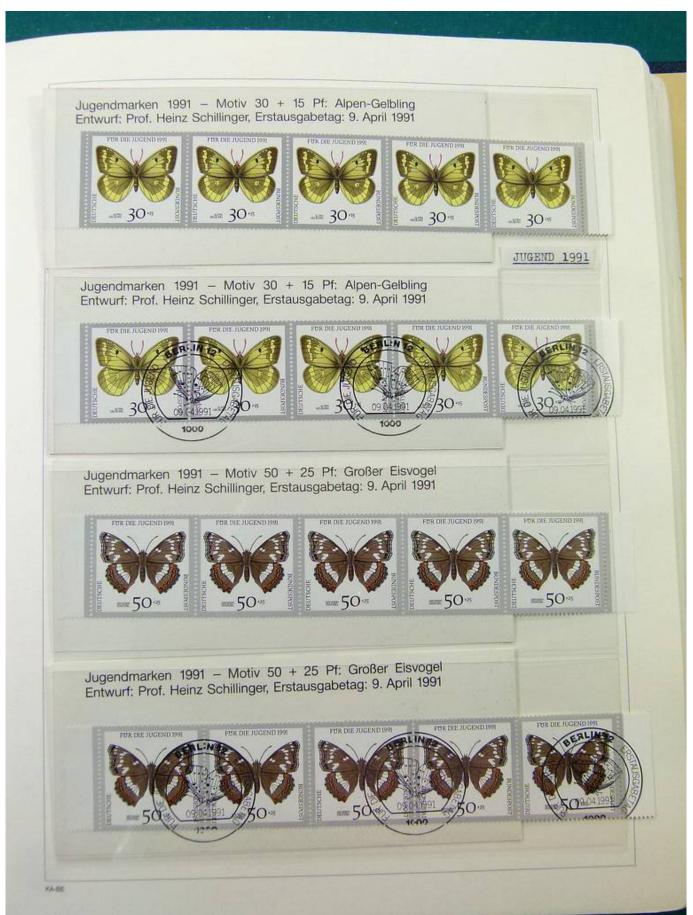

## Lot nr.: L251805

Country/Type: Europe

Germany Bund and Berlin collection, on album, with new and used booklets.

Price: 50 eur

[Go to the lot on www.sevenstamps.com ]

化相

GESCHENKHEFT DER DEUTSCHEN BUNDESPOST FUER ALLE HAUSHALTE DER NEUEN BUNDESLAENDER, UEBERREICHT ALS AUSGLEICH FUER DIE DURCHSCHNITTLICHE MEHRBELASTUNG DER OST-HAUSHALTE DURCH DIE NEUEN POSTGEBUEHREN, MIT EINEM GRUSSWORT VON DEM BUNDES-MINISTER FUER POST UND TELEKOMMUNIKATION.