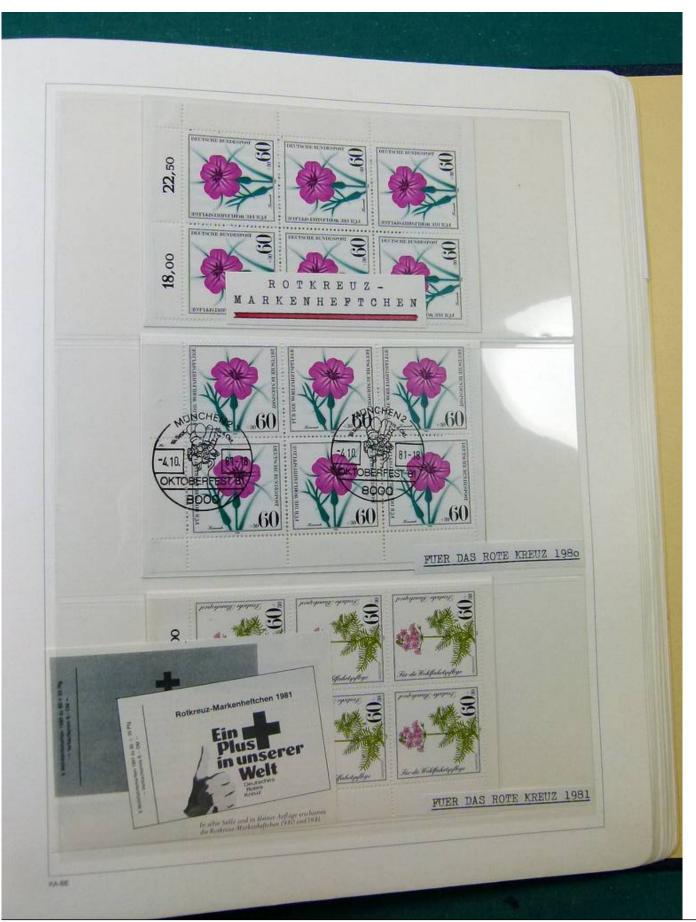

## Lot nr.: L251805

Country/Type: Europe

Germany Bund and Berlin collection, on album, with new and used booklets.

Price: 50 eur

[Go to the lot on www.sevenstamps.com ]

化相

GESCHENKHEFT DER DEUTSCHEN BUNDESPOST FUER ALLE HAUSHALTE DER NEUEN BUNDESLAENDER, UEBERREICHT ALS AUSGLEICH FUER DIE DURCHSCHNITTLICHE MEHRBELASTUNG DER OST-HAUSHALTE DURCH DIE NEUEN POSTGEBUEHREN, MIT EINEM GRUSSWORT VON DEM BUNDES-MINISTER FUER POST UND TELEKOMMUNIKATION.