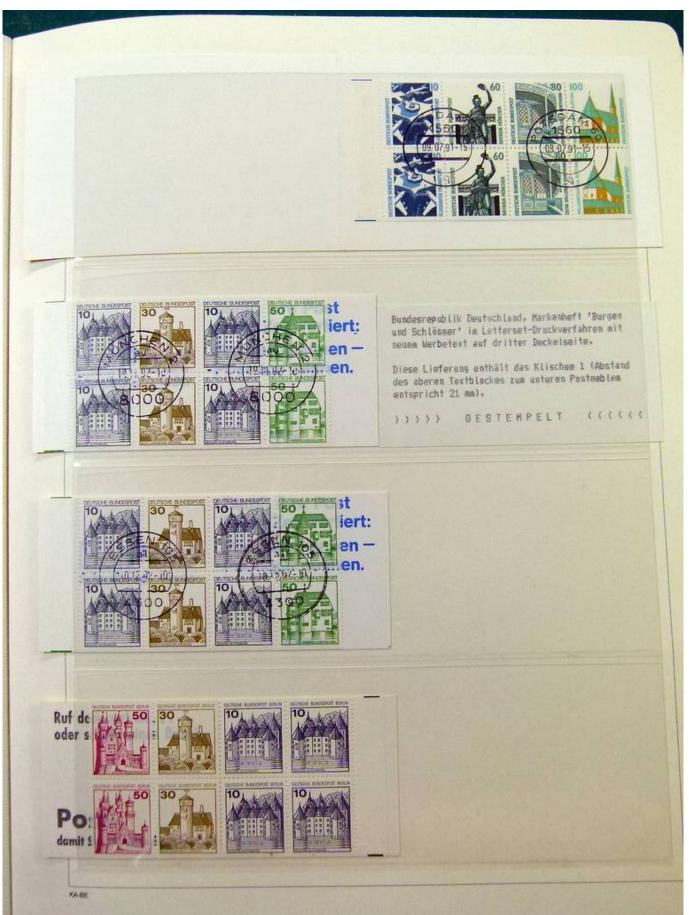

## Lot nr.: L251805

Country/Type: Europe

Germany Bund and Berlin collection, on album, with new and used booklets.

Price: 50 eur

[Go to the lot on www.sevenstamps.com ]

化相

GESCHENKHEFT DER DEUTSCHEN BUNDESPOST FUER ALLE HAUSHALTE DER NEUEN BUNDESLAENDER, UEBERREICHT ALS AUSGLEICH FUER DIE DURCHSCHNITTLICHE MEHRBELASTUNG DER OST-HAUSHALTE DURCH DIE NEUEN POSTGEBUEHREN, MIT EINEM GRUSSWORT VON DEM BUNDES-MINISTER FUER POST UND TELEKOMMUNIKATION.