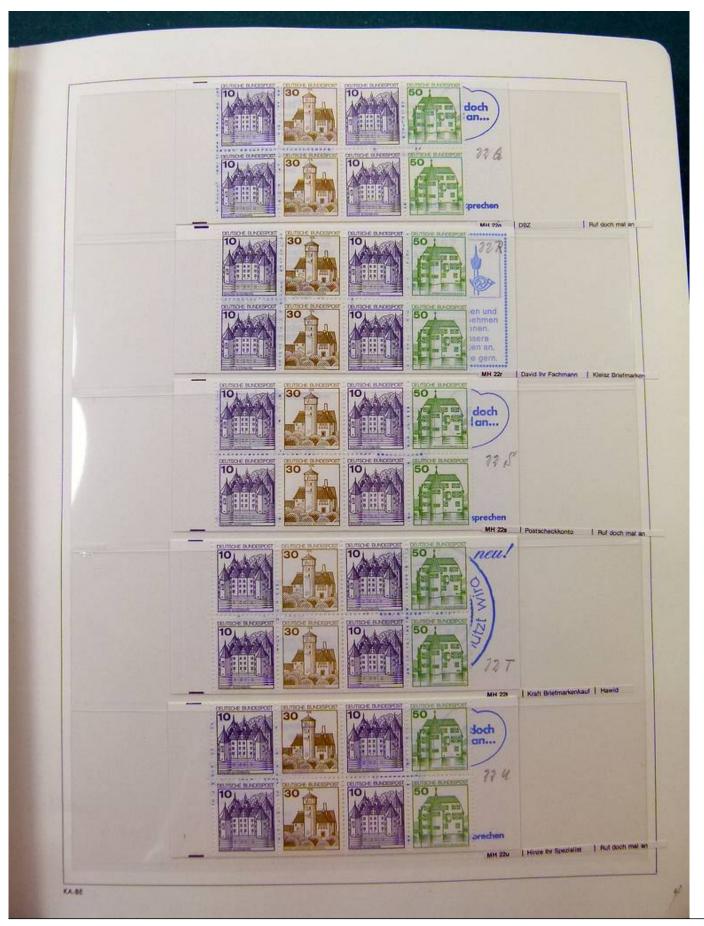

## Lot nr.: L251805

Country/Type: Europe

Germany Bund and Berlin collection, on album, with new and used booklets.

Price: 50 eur

[Go to the lot on www.sevenstamps.com ]

化相

GESCHENKHEFT DER DEUTSCHEN BUNDESPOST FUER ALLE HAUSHALTE DER NEUEN BUNDESLAENDER, UEBERREICHT ALS AUSGLEICH FUER DIE DURCHSCHNITTLICHE MEHRBELASTUNG DER OST-HAUSHALTE DURCH DIE NEUEN POSTGEBUEHREN, MIT EINEM GRUSSWORT VON DEM BUNDES-MINISTER FUER POST UND TELEKOMMUNIKATION.