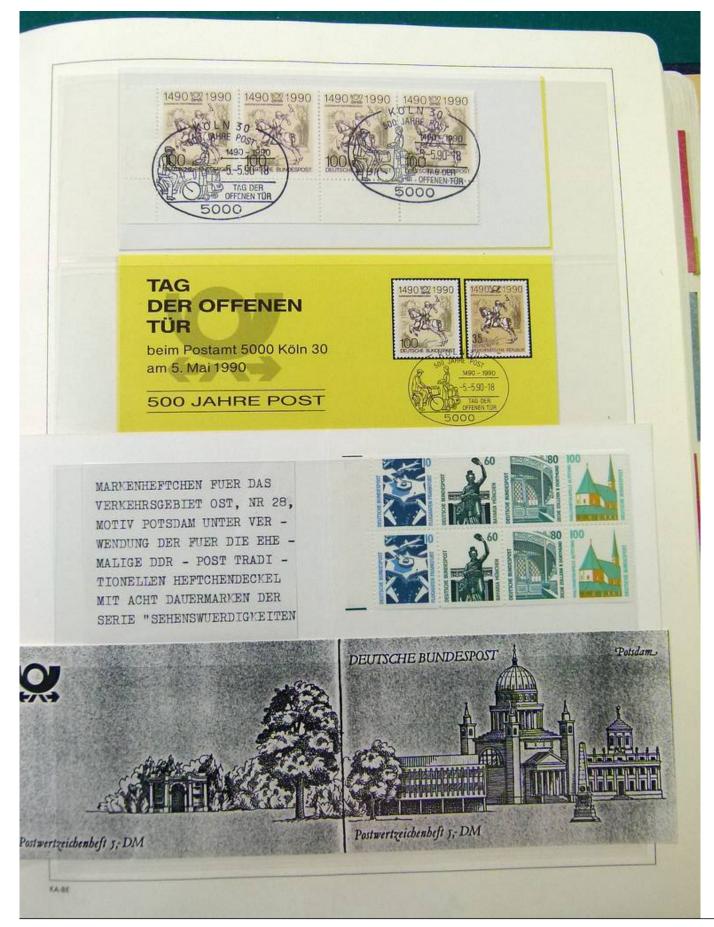

## Lot nr.: L251805

Country/Type: Europe

Germany Bund and Berlin collection, on album, with new and used booklets.

Price: 50 eur

[Go to the lot on www.sevenstamps.com ]

化相

GESCHENKHEFT DER DEUTSCHEN BUNDESPOST FUER ALLE HAUSHALTE DER NEUEN BUNDESLAENDER, UEBERREICHT ALS AUSGLEICH FUER DIE DURCHSCHNITTLICHE MEHRBELASTUNG DER OST-HAUSHALTE DURCH DIE NEUEN POSTGEBUEHREN, MIT EINEM GRUSSWORT VON DEM BUNDES-MINISTER FUER POST UND TELEKOMMUNIKATION.