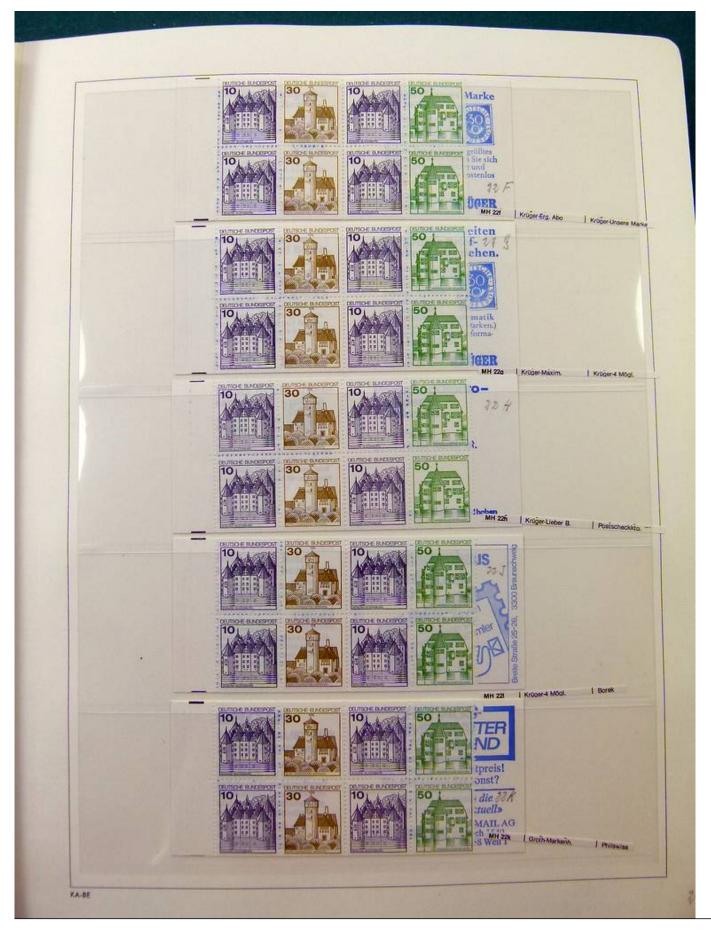

## Lot nr.: L251805

Country/Type: Europe

Germany Bund and Berlin collection, on album, with new and used booklets.

Price: 50 eur

[Go to the lot on www.sevenstamps.com ]

化相

GESCHENKHEFT DER DEUTSCHEN BUNDESPOST FUER ALLE HAUSHALTE DER NEUEN BUNDESLAENDER, UEBERREICHT ALS AUSGLEICH FUER DIE DURCHSCHNITTLICHE MEHRBELASTUNG DER OST-HAUSHALTE DURCH DIE NEUEN POSTGEBUEHREN, MIT EINEM GRUSSWORT VON DEM BUNDES-MINISTER FUER POST UND TELEKOMMUNIKATION.