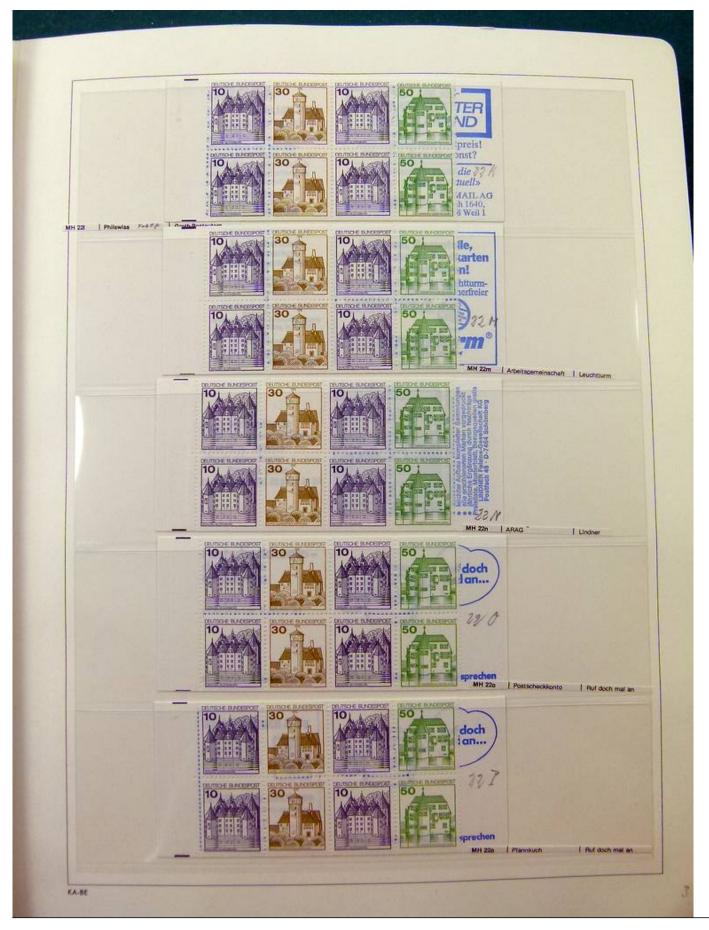

## Lot nr.: L251805

Country/Type: Europe

Germany Bund and Berlin collection, on album, with new and used booklets.

Price: 50 eur

[Go to the lot on www.sevenstamps.com ]

化相

GESCHENKHEFT DER DEUTSCHEN BUNDESPOST FUER ALLE HAUSHALTE DER NEUEN BUNDESLAENDER, UEBERREICHT ALS AUSGLEICH FUER DIE DURCHSCHNITTLICHE MEHRBELASTUNG DER OST-HAUSHALTE DURCH DIE NEUEN POSTGEBUEHREN, MIT EINEM GRUSSWORT VON DEM BUNDES-MINISTER FUER POST UND TELEKOMMUNIKATION.