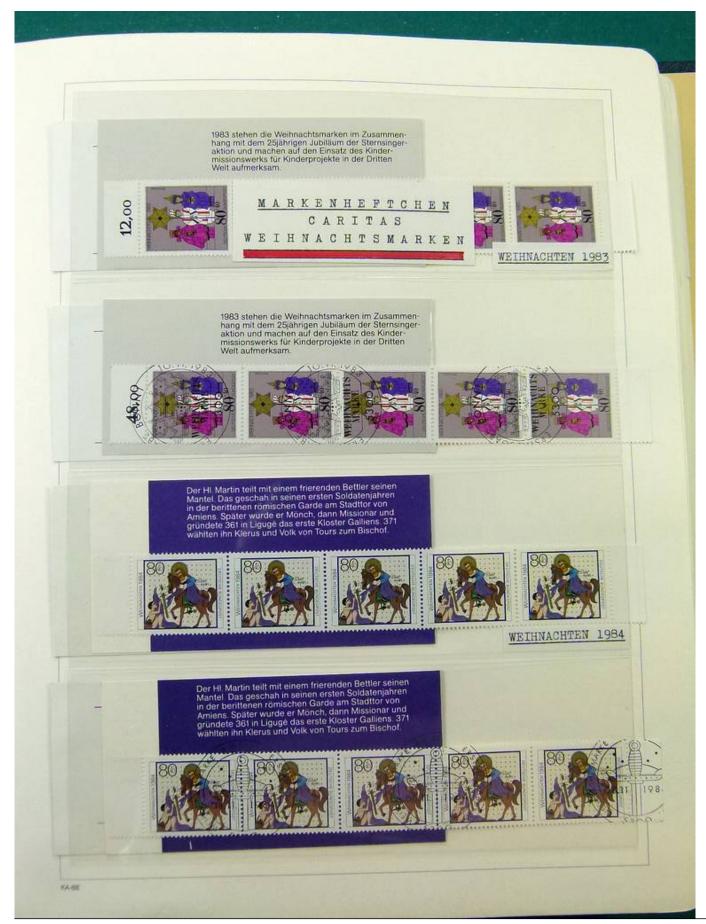

## Lot nr.: L251805

Country/Type: Europe

Germany Bund and Berlin collection, on album, with new and used booklets.

Price: 50 eur

[Go to the lot on www.sevenstamps.com ]

化相

GESCHENKHEFT DER DEUTSCHEN BUNDESPOST FUER ALLE HAUSHALTE DER NEUEN BUNDESLAENDER, UEBERREICHT ALS AUSGLEICH FUER DIE DURCHSCHNITTLICHE MEHRBELASTUNG DER OST-HAUSHALTE DURCH DIE NEUEN POSTGEBUEHREN, MIT EINEM GRUSSWORT VON DEM BUNDES-MINISTER FUER POST UND TELEKOMMUNIKATION.