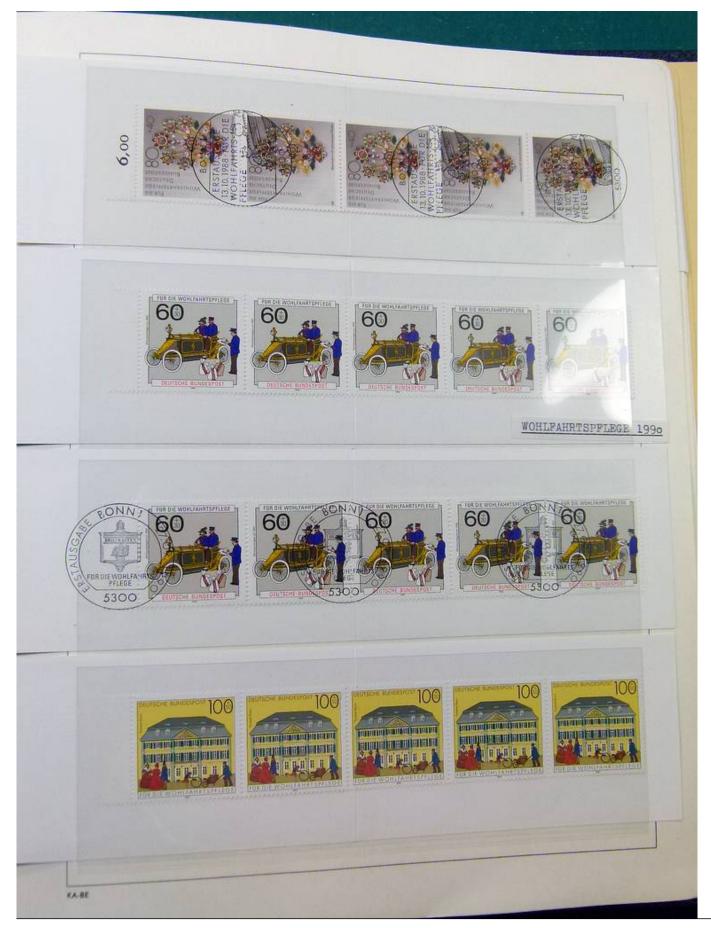

## Lot nr.: L251805

Country/Type: Europe

Germany Bund and Berlin collection, on album, with new and used booklets.

Price: 50 eur

[Go to the lot on www.sevenstamps.com ]

化相

GESCHENKHEFT DER DEUTSCHEN BUNDESPOST FUER ALLE HAUSHALTE DER NEUEN BUNDESLAENDER, UEBERREICHT ALS AUSGLEICH FUER DIE DURCHSCHNITTLICHE MEHRBELASTUNG DER OST-HAUSHALTE DURCH DIE NEUEN POSTGEBUEHREN, MIT EINEM GRUSSWORT VON DEM BUNDES-MINISTER FUER POST UND TELEKOMMUNIKATION.