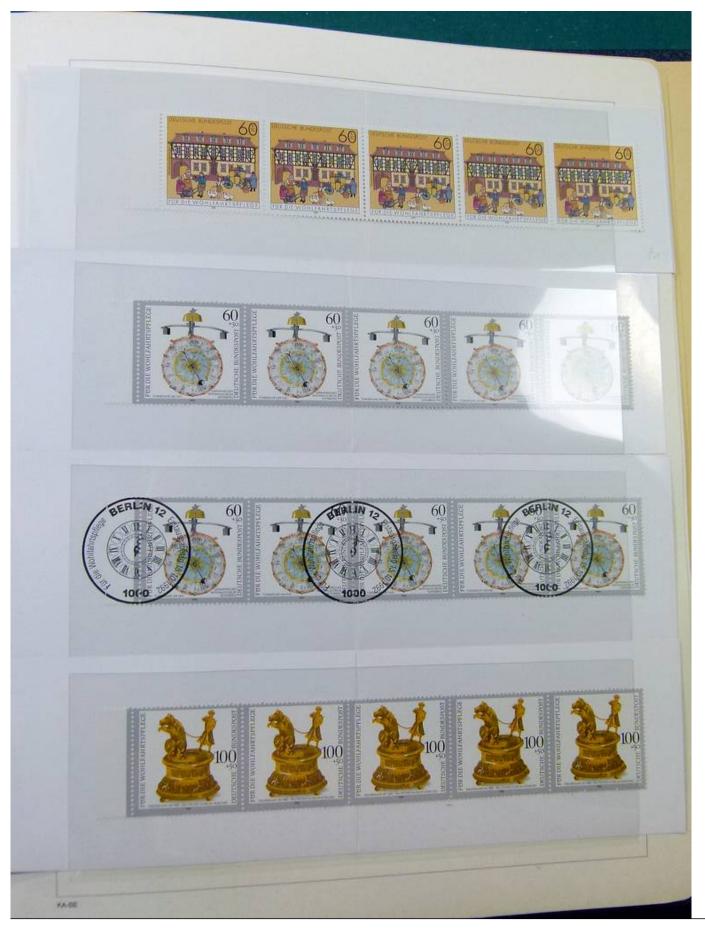

## Lot nr.: L251805

Country/Type: Europe

Germany Bund and Berlin collection, on album, with new and used booklets.

Price: 50 eur

[Go to the lot on www.sevenstamps.com ]

化相

GESCHENKHEFT DER DEUTSCHEN BUNDESPOST FUER ALLE HAUSHALTE DER NEUEN BUNDESLAENDER, UEBERREICHT ALS AUSGLEICH FUER DIE DURCHSCHNITTLICHE MEHRBELASTUNG DER OST-HAUSHALTE DURCH DIE NEUEN POSTGEBUEHREN, MIT EINEM GRUSSWORT VON DEM BUNDES-MINISTER FUER POST UND TELEKOMMUNIKATION.