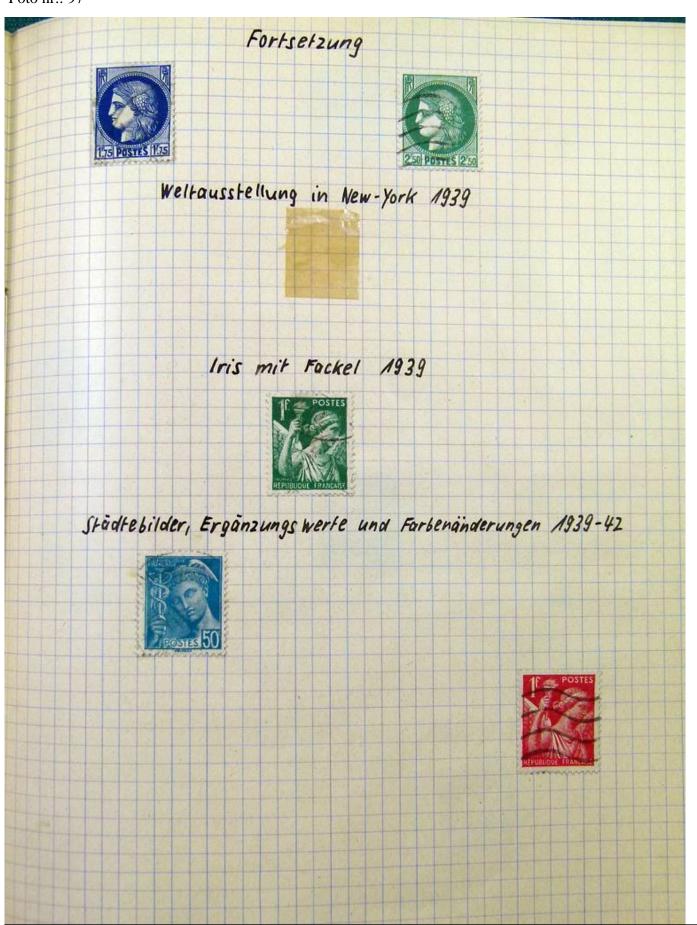

Lot nr.: L251810

Country/Type: Big lots

World Accumulation. See photos.

Price: 50 eur

[Go to the lot on www.sevenstamps.com ]