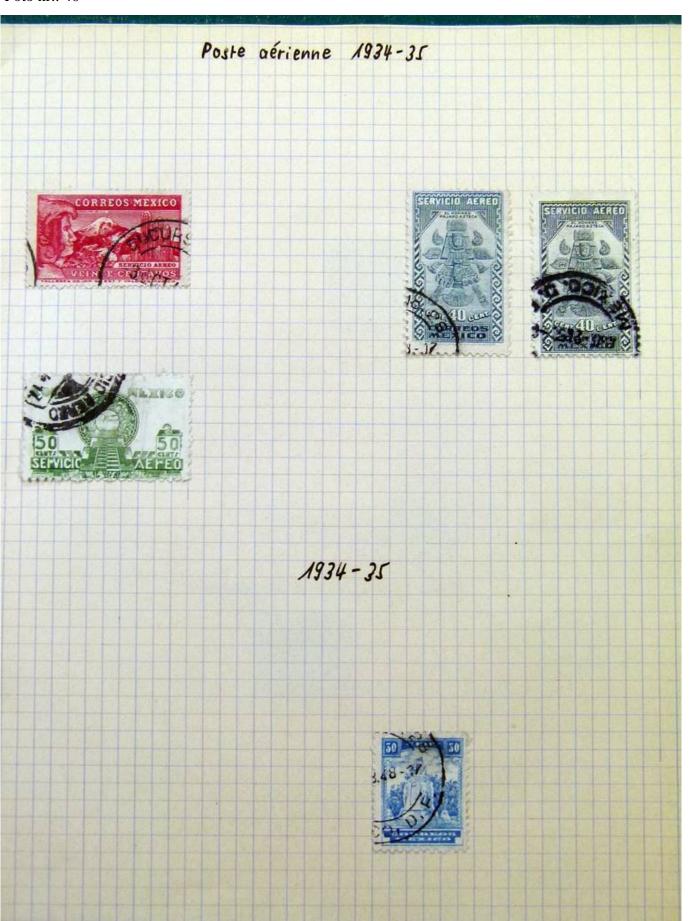

Lot nr.: L251810

Country/Type: Big lots

World Accumulation. See photos.

Price: 50 eur

[Go to the lot on www.sevenstamps.com ]