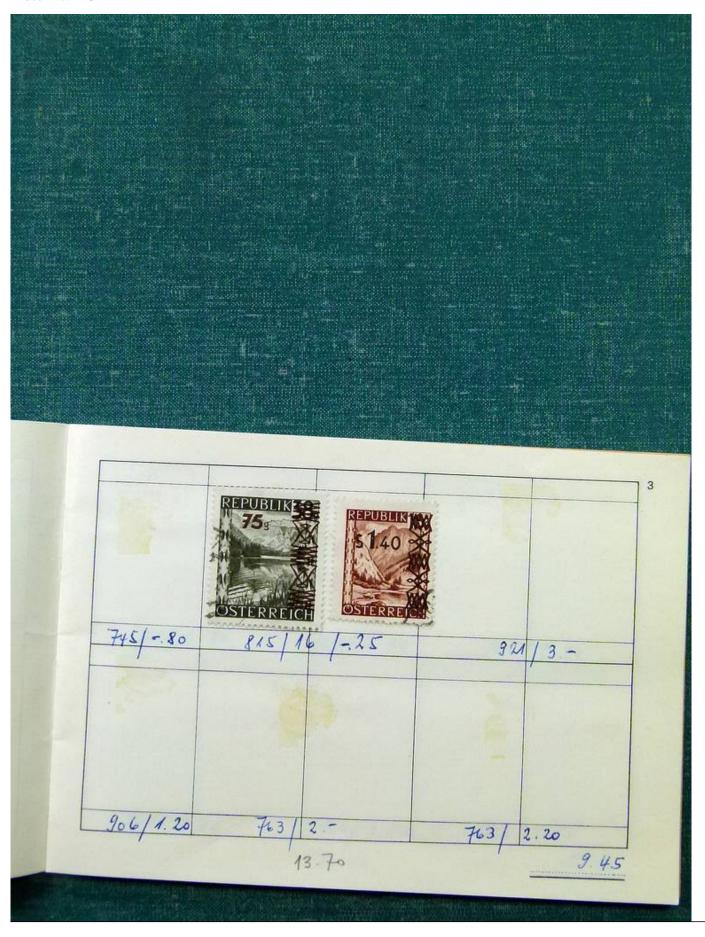

Lot nr.: L251810

Country/Type: Big lots

World Accumulation. See photos.

Price: 50 eur

[Go to the lot on www.sevenstamps.com ]