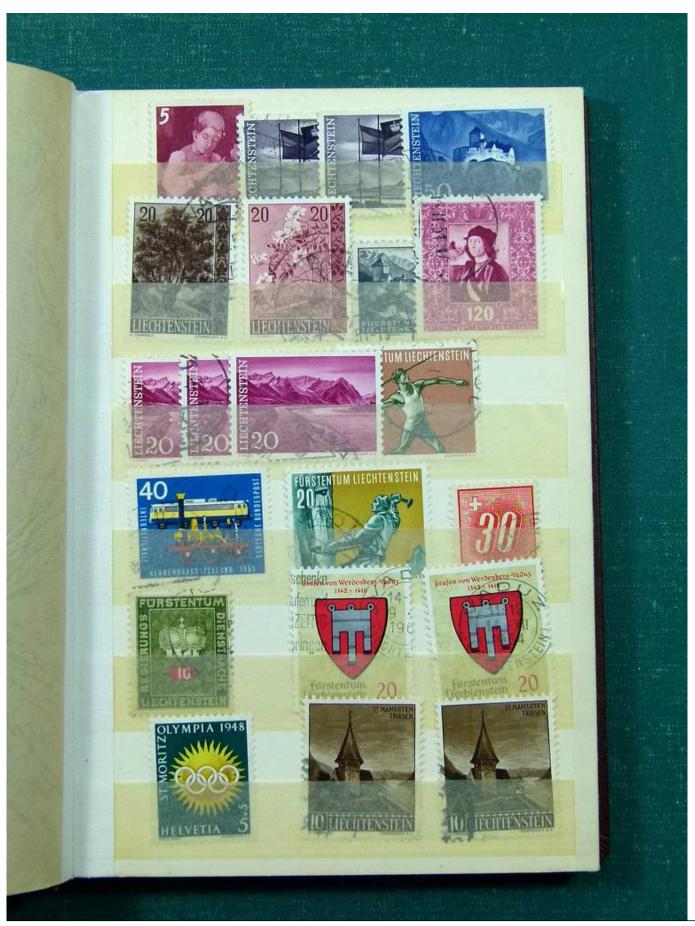

Lot nr.: L251810

Country/Type: Big lots

World Accumulation. See photos.

Price: 50 eur

[Go to the lot on www.sevenstamps.com ]