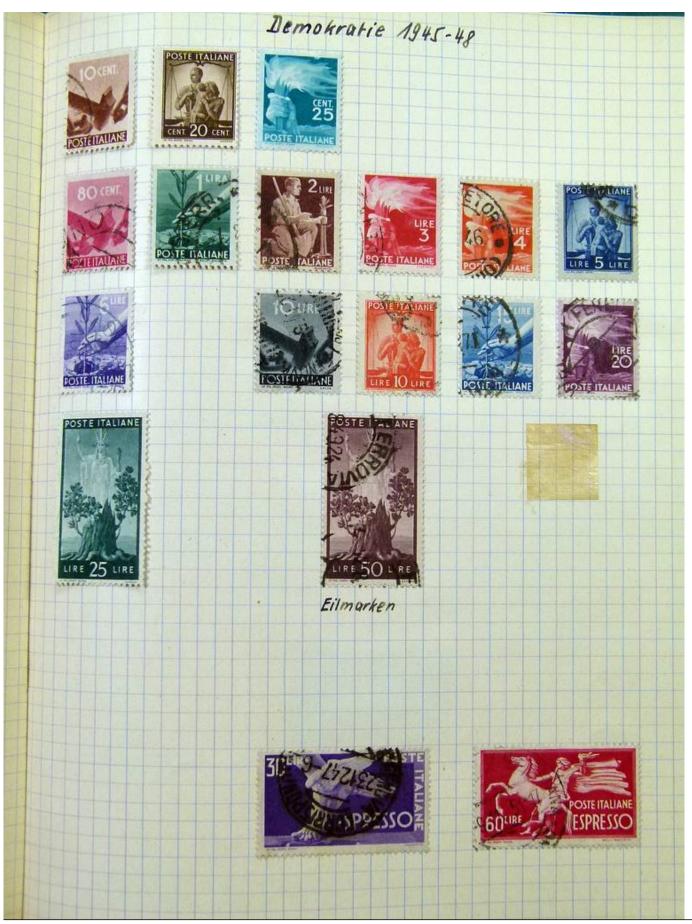

Lot nr.: L251810

Country/Type: Big lots

World Accumulation. See photos.

Price: 50 eur

[Go to the lot on www.sevenstamps.com ]