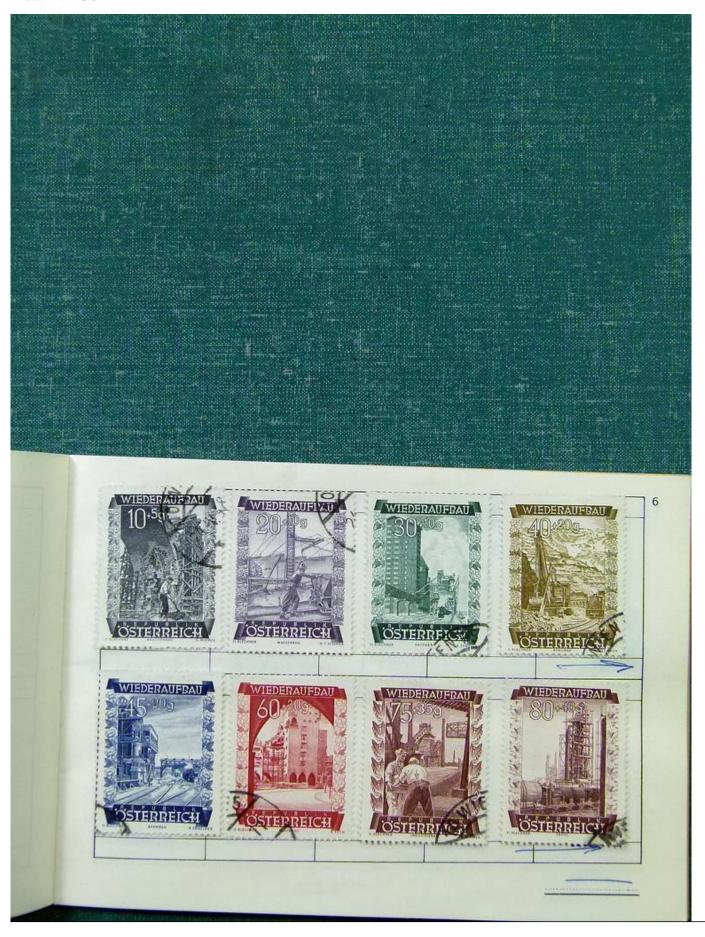

Lot nr.: L251810

Country/Type: Big lots

World Accumulation. See photos.

Price: 50 eur

[Go to the lot on www.sevenstamps.com ]