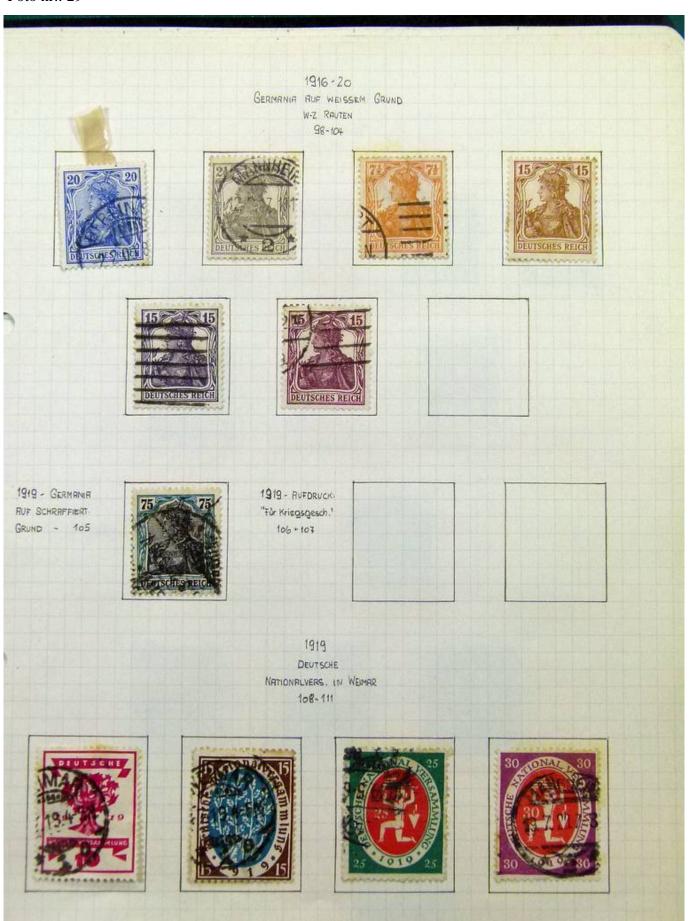

Lot nr.: L251810

Country/Type: Big lots

World Accumulation. See photos.

Price: 50 eur

[Go to the lot on www.sevenstamps.com ]