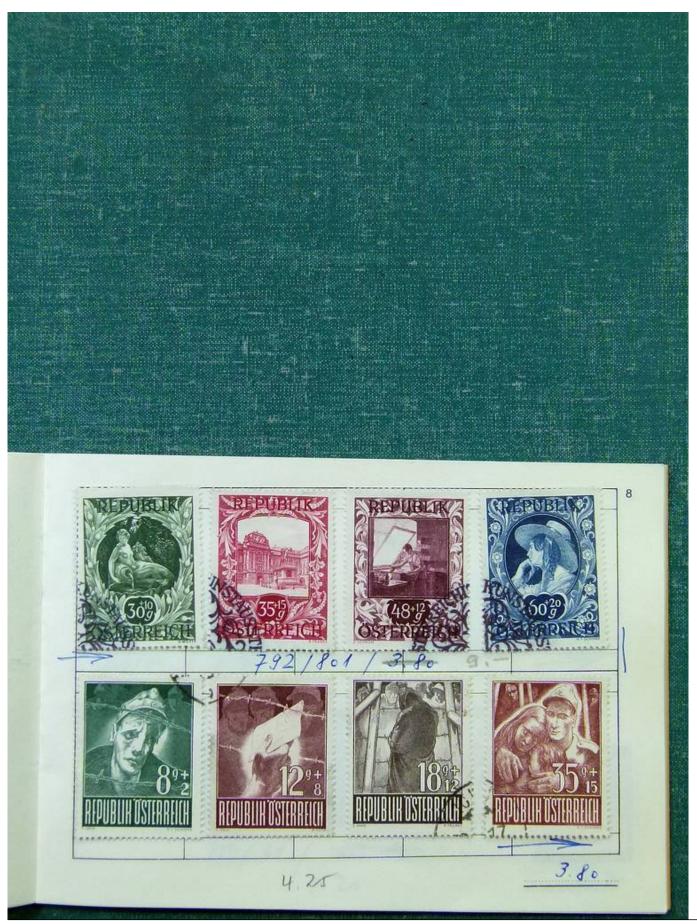

Lot nr.: L251810

Country/Type: Big lots

World Accumulation. See photos.

Price: 50 eur

[Go to the lot on www.sevenstamps.com ]