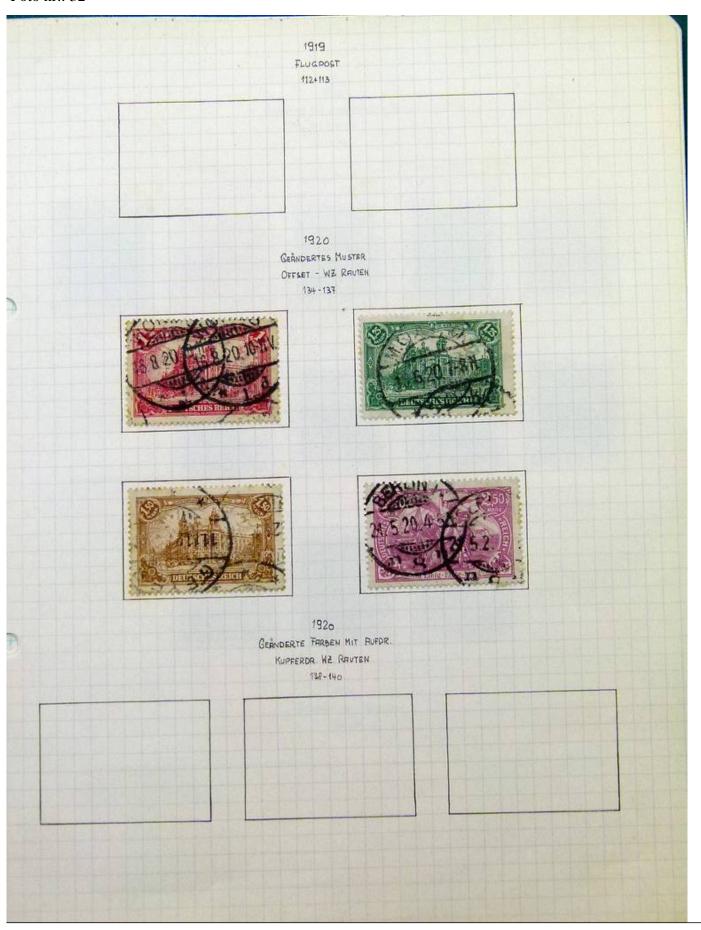

Lot nr.: L251810

Country/Type: Big lots

World Accumulation. See photos.

Price: 50 eur

[Go to the lot on www.sevenstamps.com ]