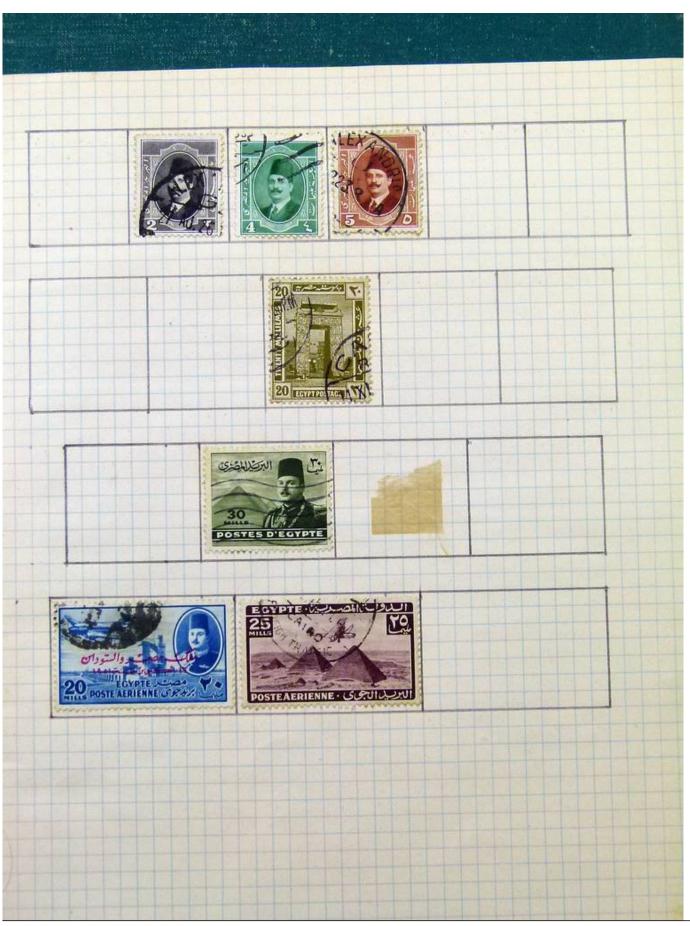

Lot nr.: L251810

Country/Type: Big lots

World Accumulation. See photos.

Price: 50 eur

[Go to the lot on www.sevenstamps.com ]