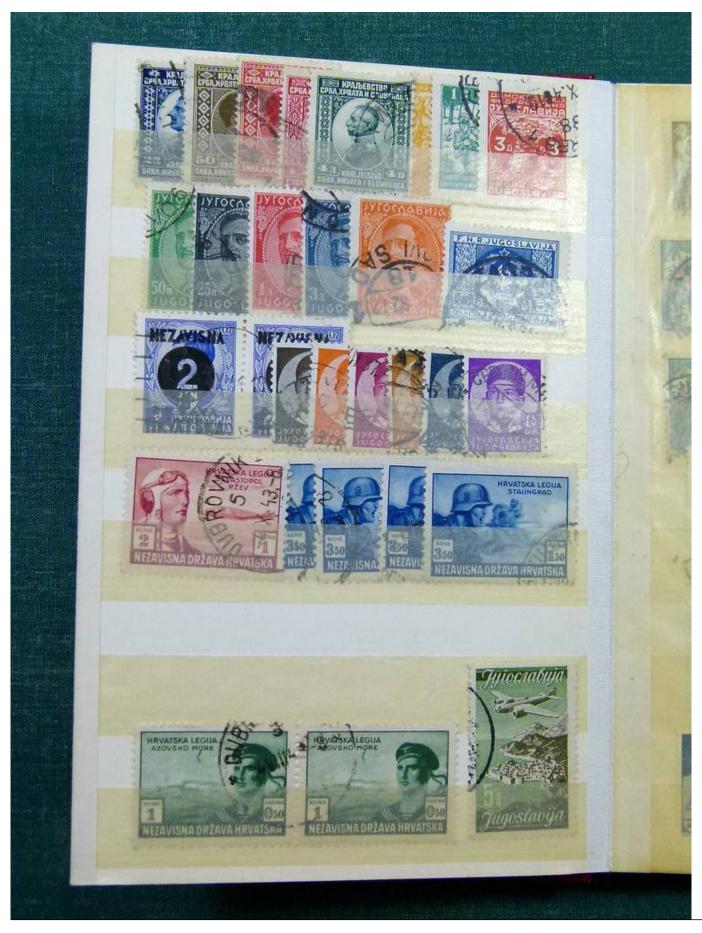

Lot nr.: L251810

Country/Type: Big lots

World Accumulation. See photos.

Price: 50 eur

[Go to the lot on www.sevenstamps.com ]