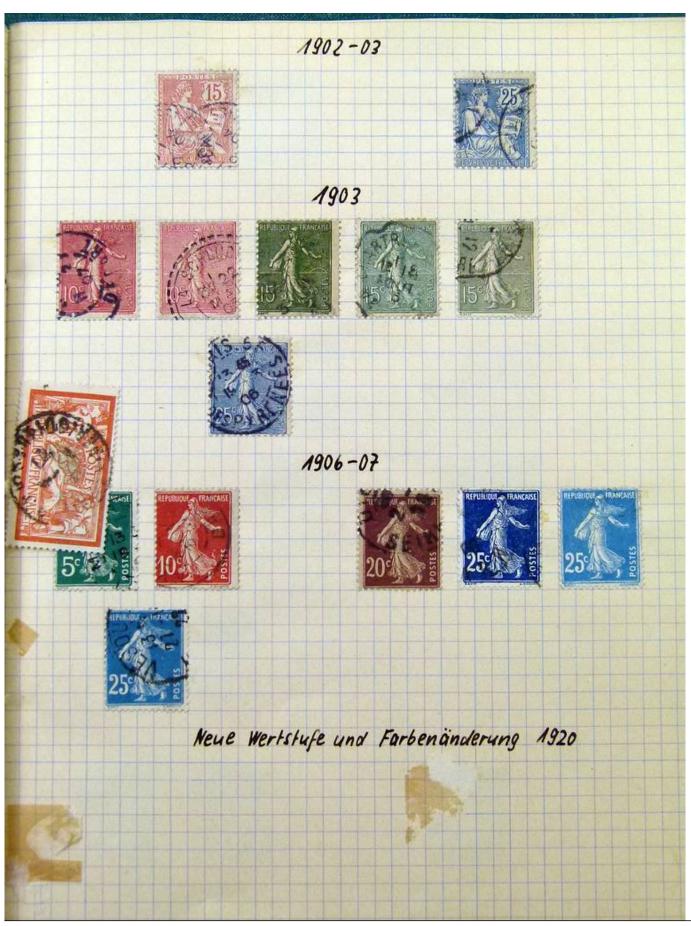

Lot nr.: L251810

Country/Type: Big lots

World Accumulation. See photos.

Price: 50 eur

[Go to the lot on www.sevenstamps.com ]