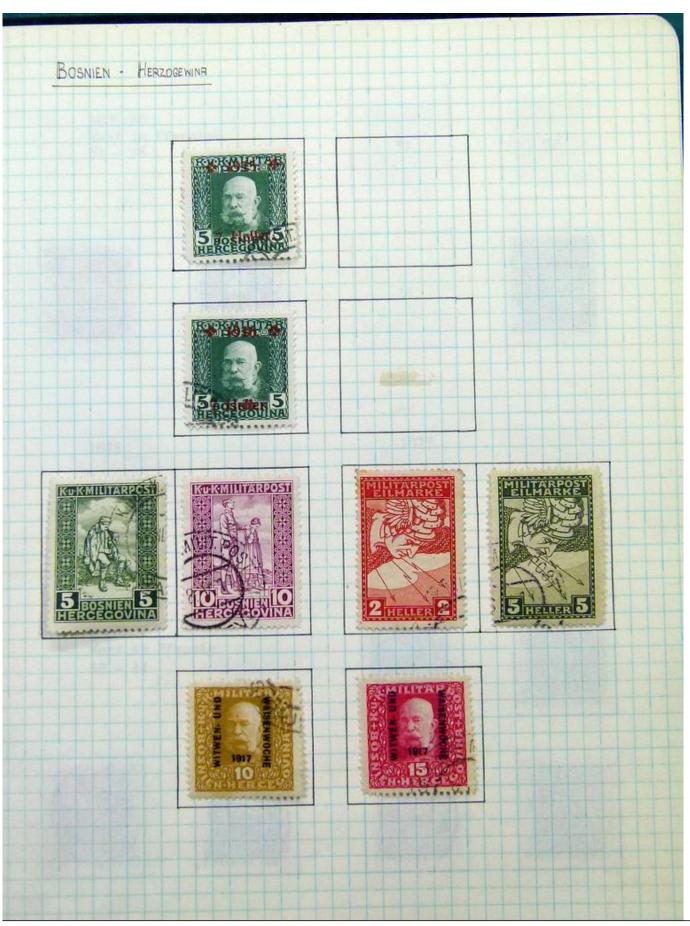

Lot nr.: L251810

Country/Type: Big lots

World Accumulation. See photos.

Price: 50 eur

[Go to the lot on www.sevenstamps.com ]