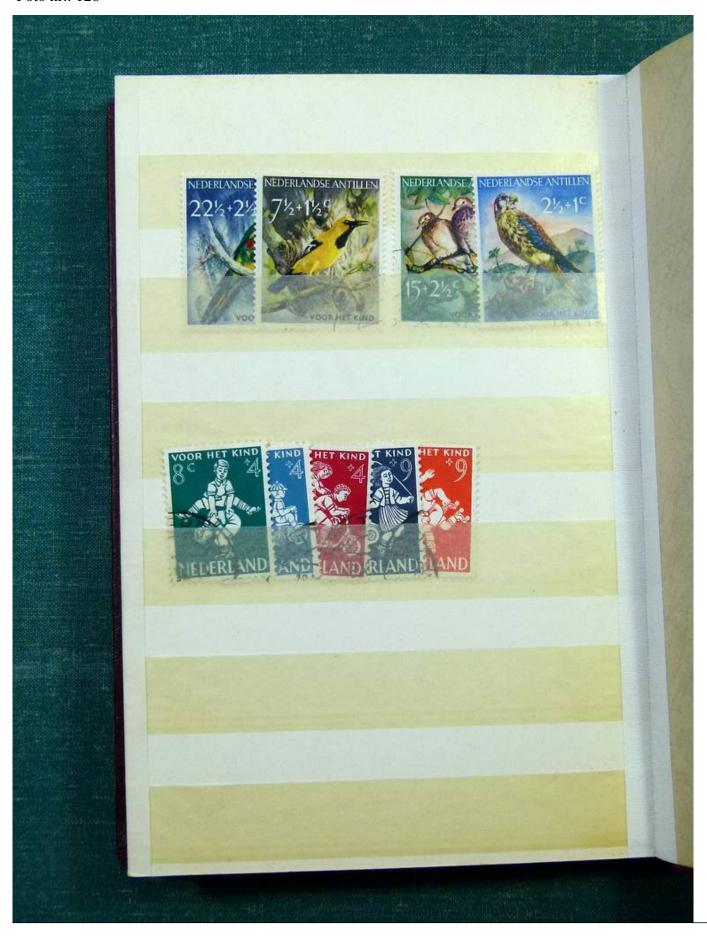

Lot nr.: L251810

Country/Type: Big lots

World Accumulation. See photos.

Price: 50 eur

[Go to the lot on www.sevenstamps.com ]