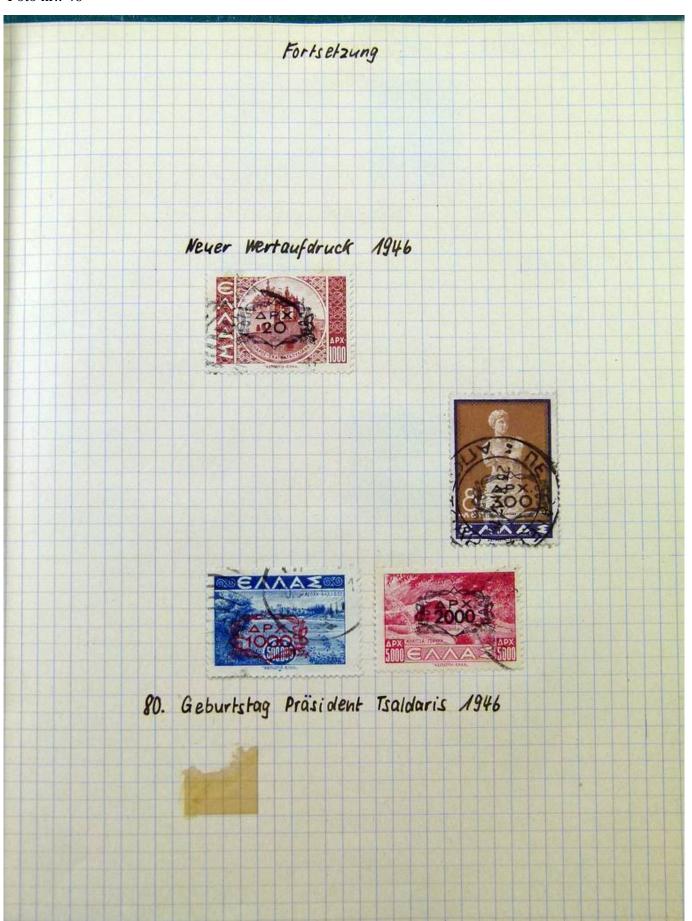

Lot nr.: L251810

Country/Type: Big lots

World Accumulation. See photos.

Price: 50 eur

[Go to the lot on www.sevenstamps.com ]