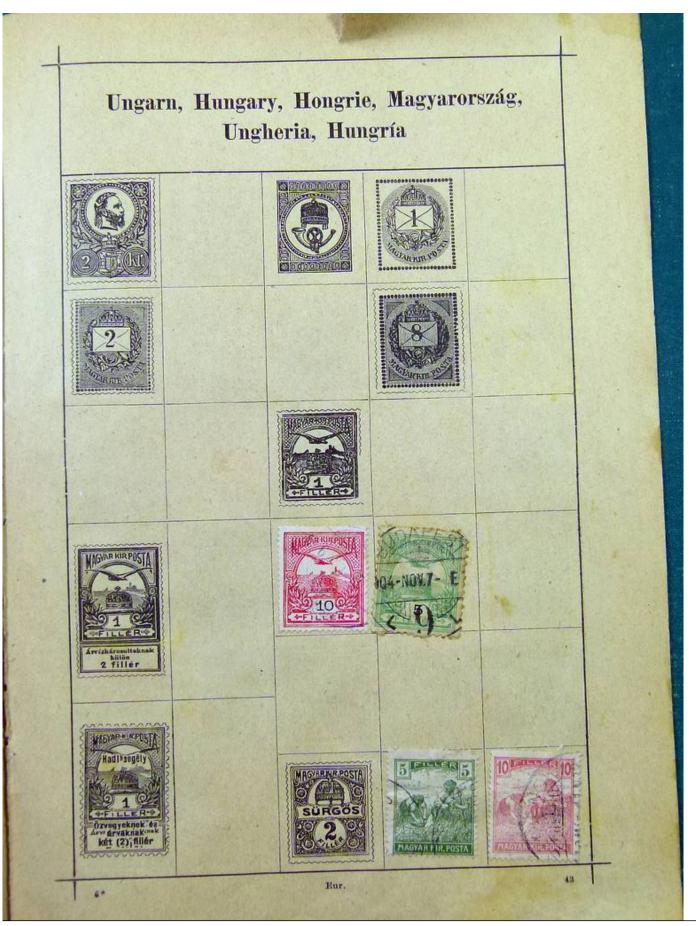

Lot nr.: L251810

Country/Type: Big lots

World Accumulation. See photos.

Price: 50 eur

[Go to the lot on www.sevenstamps.com ]