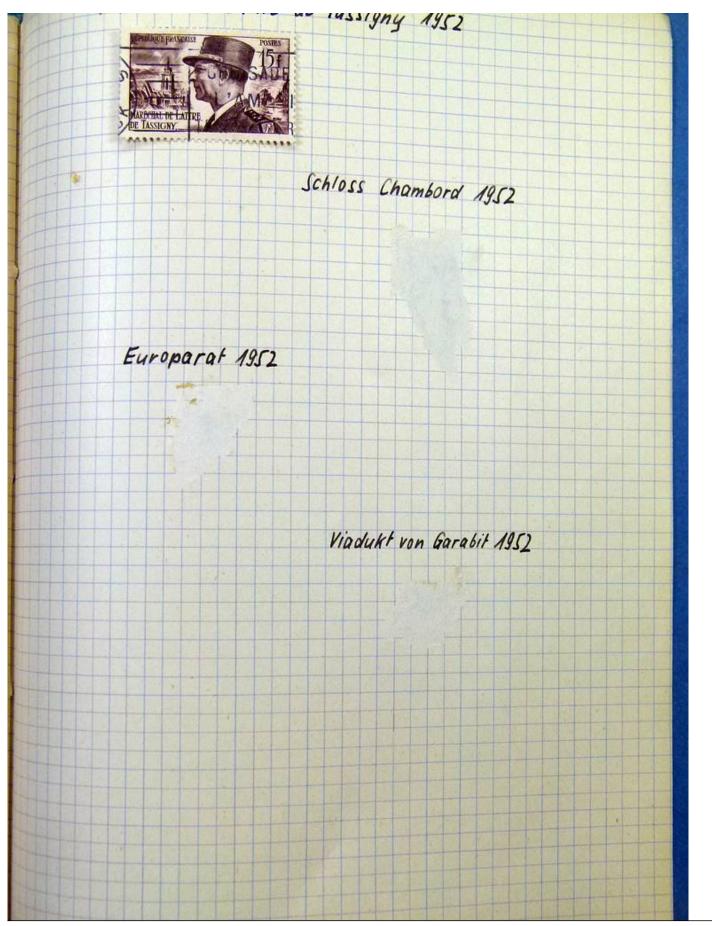

Lot nr.: L251810

Country/Type: Big lots

World Accumulation. See photos.

Price: 50 eur

[Go to the lot on www.sevenstamps.com ]