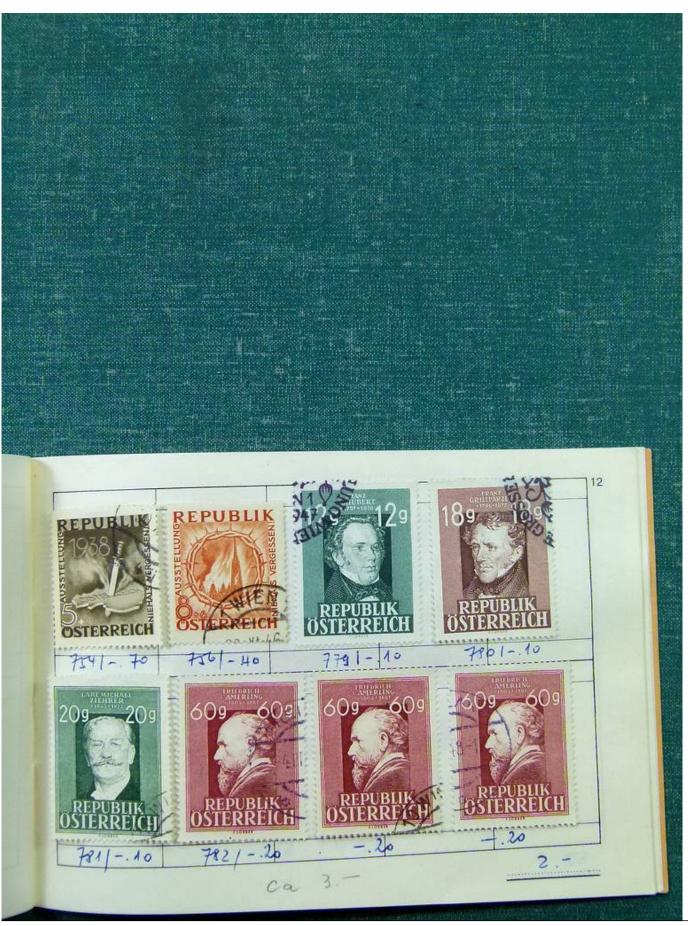

Lot nr.: L251810

Country/Type: Big lots

World Accumulation. See photos.

Price: 50 eur

[Go to the lot on www.sevenstamps.com ]