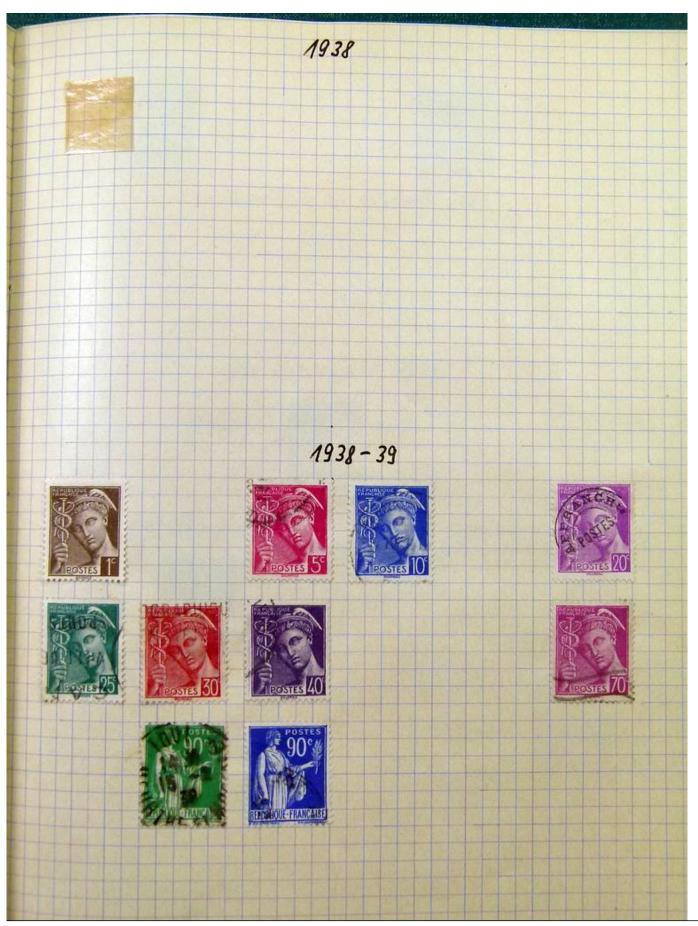

Lot nr.: L251810

Country/Type: Big lots

World Accumulation. See photos.

Price: 50 eur

[Go to the lot on www.sevenstamps.com ]