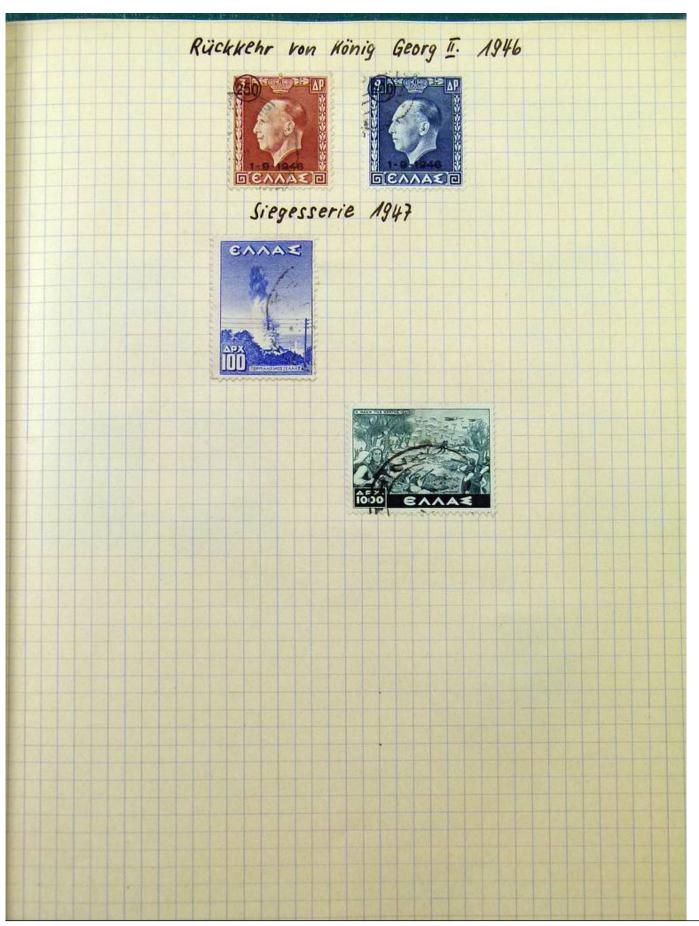

Lot nr.: L251810

Country/Type: Big lots

World Accumulation. See photos.

Price: 50 eur

[Go to the lot on www.sevenstamps.com ]