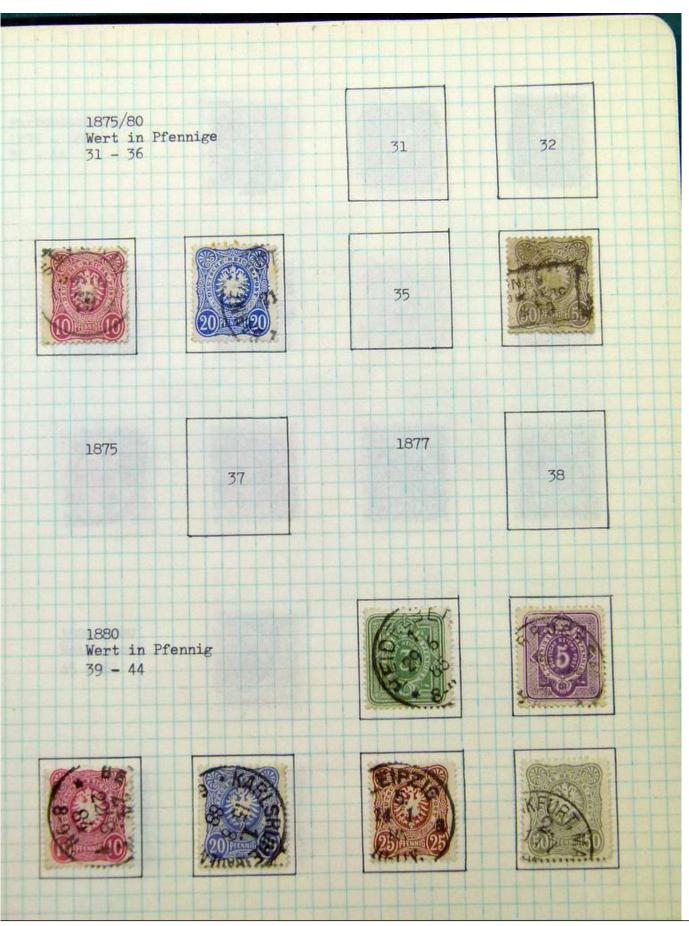

Lot nr.: L251810

Country/Type: Big lots

World Accumulation. See photos.

Price: 50 eur

[Go to the lot on www.sevenstamps.com ]