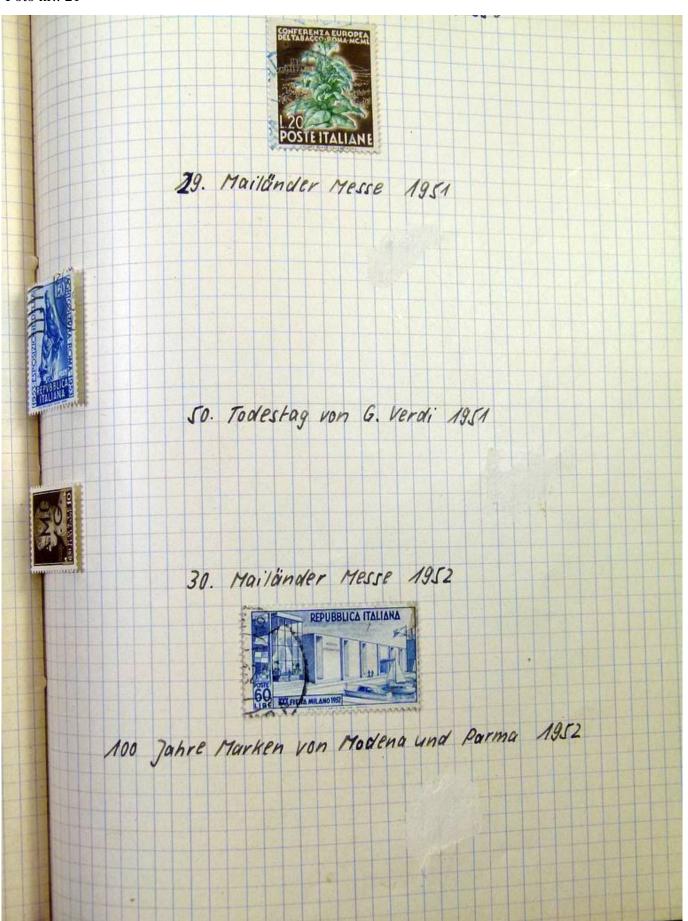

Lot nr.: L251810

Country/Type: Big lots

World Accumulation. See photos.

Price: 50 eur

[Go to the lot on www.sevenstamps.com ]