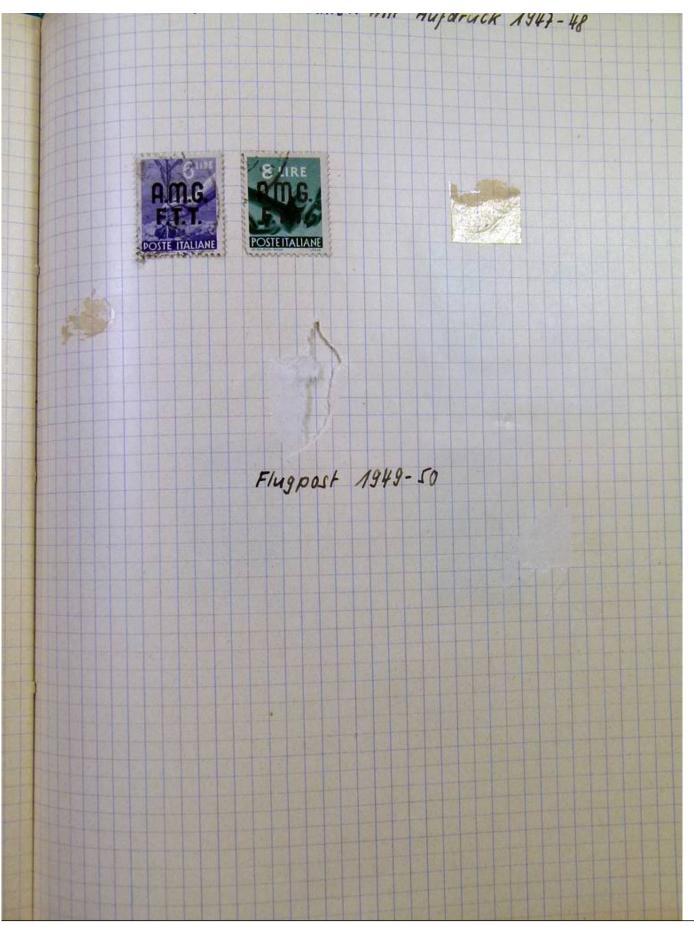

Lot nr.: L251810

Country/Type: Big lots

World Accumulation. See photos.

Price: 50 eur

[Go to the lot on www.sevenstamps.com ]