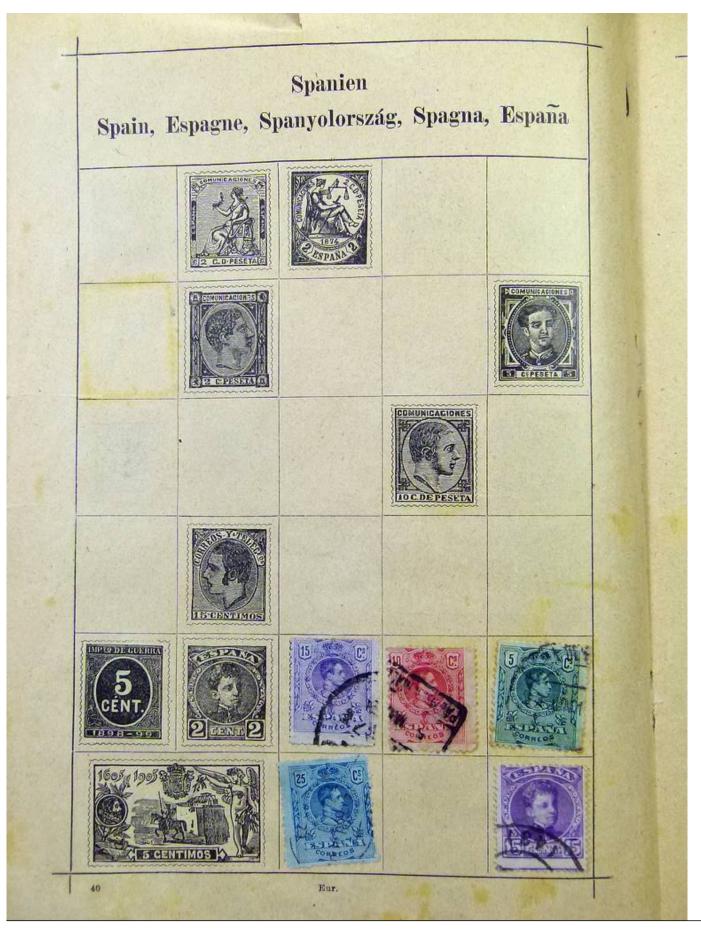

Lot nr.: L251810

Country/Type: Big lots

World Accumulation. See photos.

Price: 50 eur

[Go to the lot on www.sevenstamps.com ]