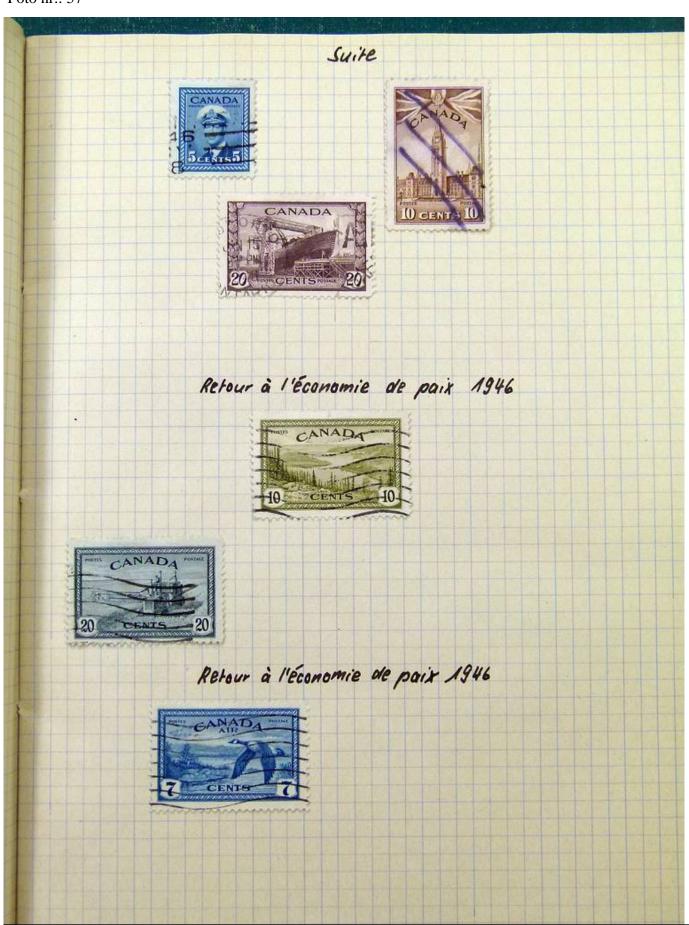

Lot nr.: L251810

Country/Type: Big lots

World Accumulation. See photos.

Price: 50 eur

[Go to the lot on www.sevenstamps.com ]