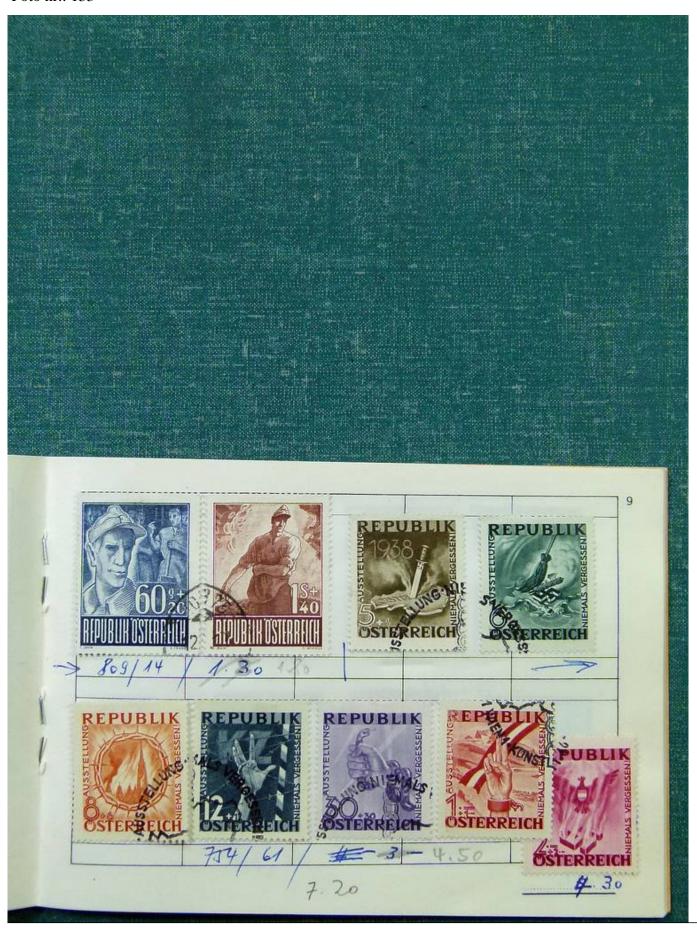

Lot nr.: L251810

Country/Type: Big lots

World Accumulation. See photos.

Price: 50 eur

[Go to the lot on www.sevenstamps.com ]