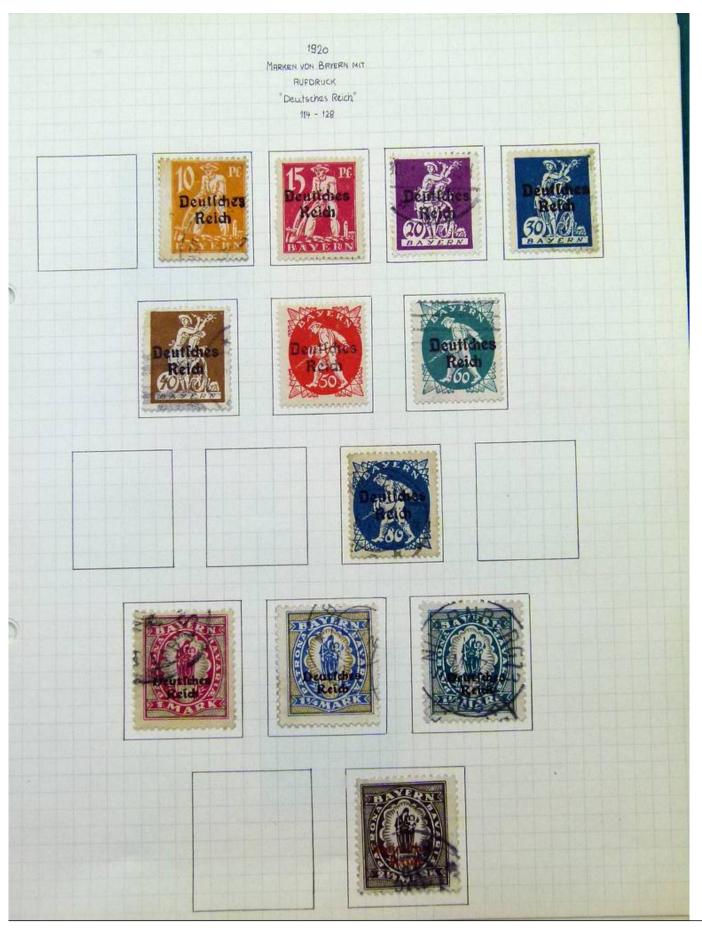

Lot nr.: L251810

Country/Type: Big lots

World Accumulation. See photos.

Price: 50 eur

[Go to the lot on www.sevenstamps.com ]