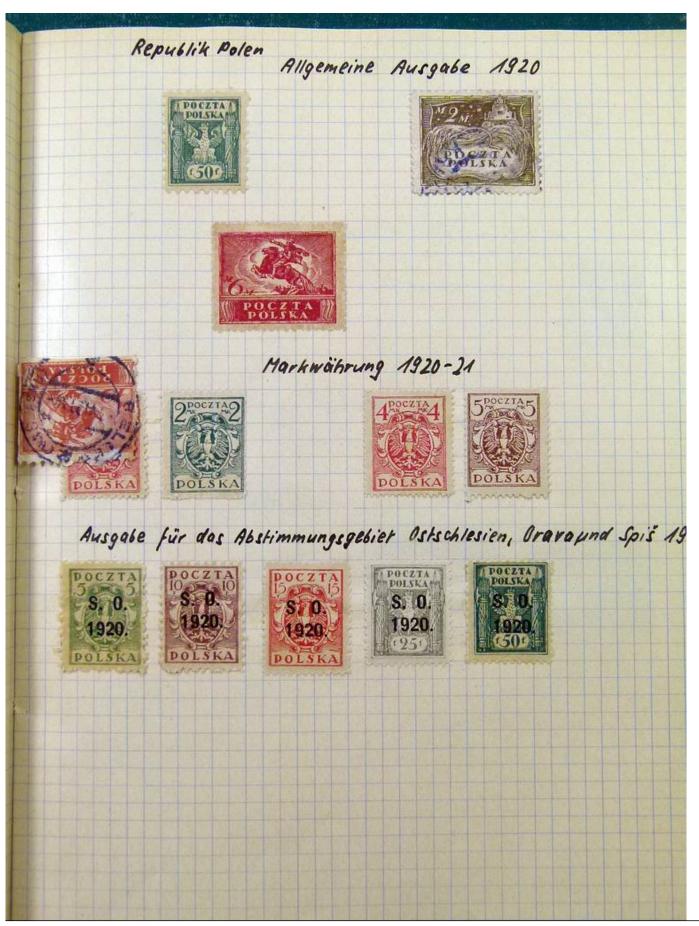

Lot nr.: L251810

Country/Type: Big lots

World Accumulation. See photos.

Price: 50 eur

[Go to the lot on www.sevenstamps.com ]