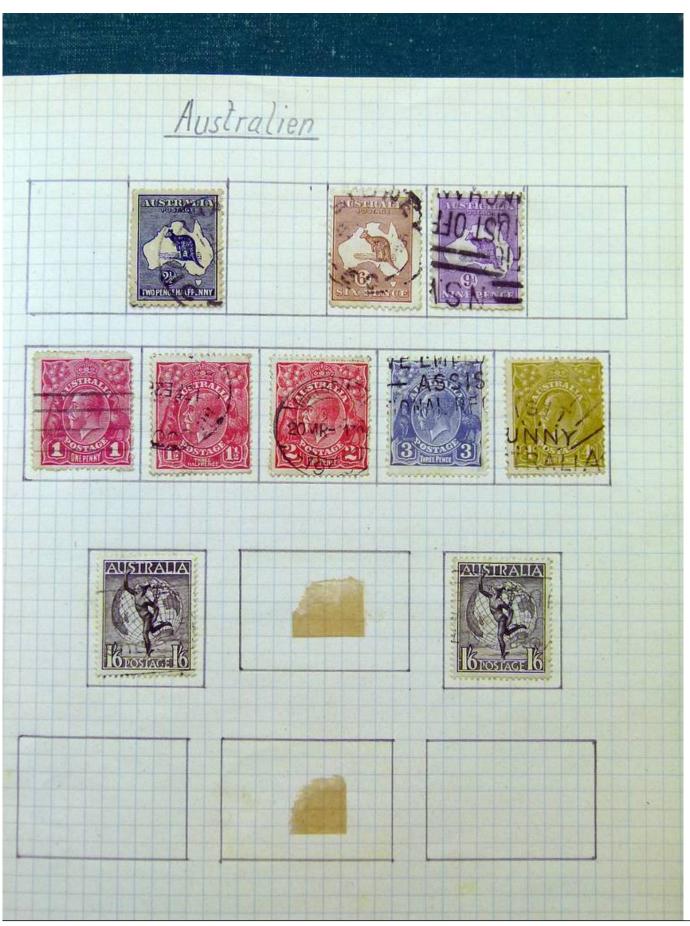

Lot nr.: L251810

Country/Type: Big lots

World Accumulation. See photos.

Price: 50 eur

[Go to the lot on www.sevenstamps.com ]