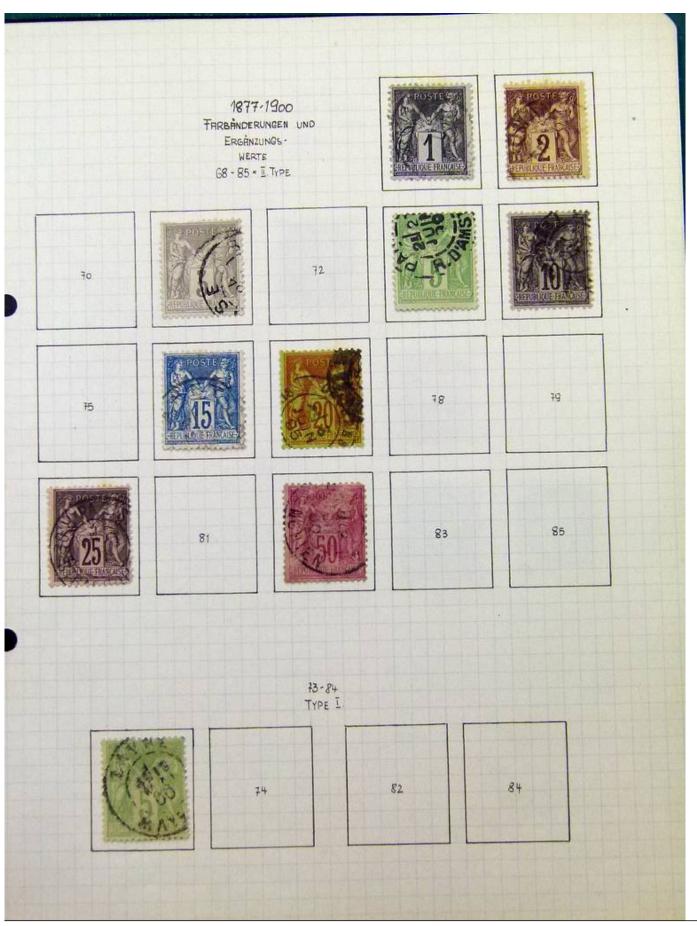

Lot nr.: L251810

Country/Type: Big lots

World Accumulation. See photos.

Price: 50 eur

[Go to the lot on www.sevenstamps.com ]