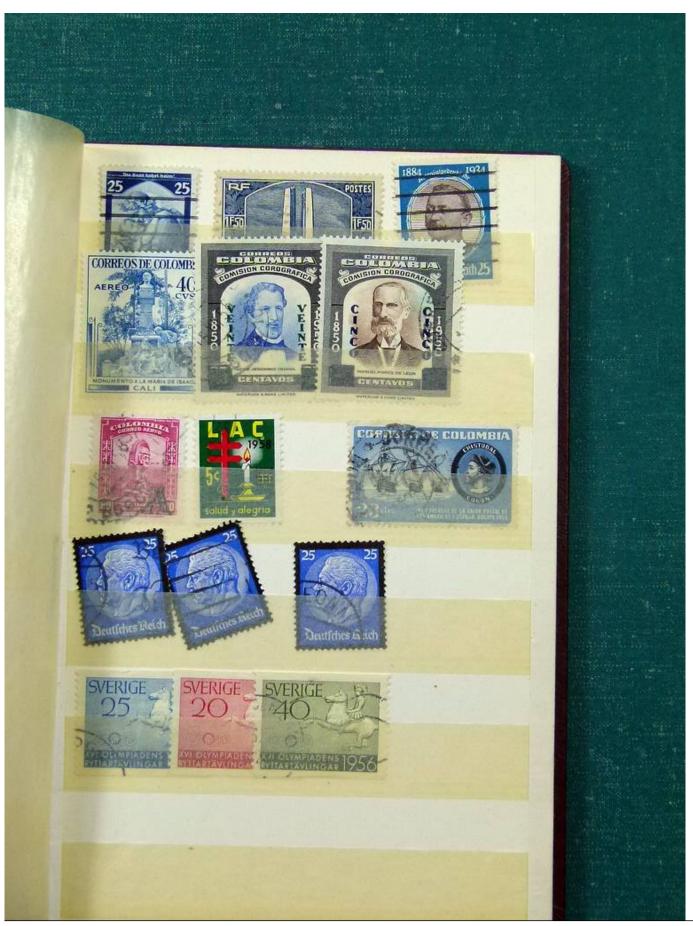

Lot nr.: L251810

Country/Type: Big lots

World Accumulation. See photos.

Price: 50 eur

[Go to the lot on www.sevenstamps.com ]