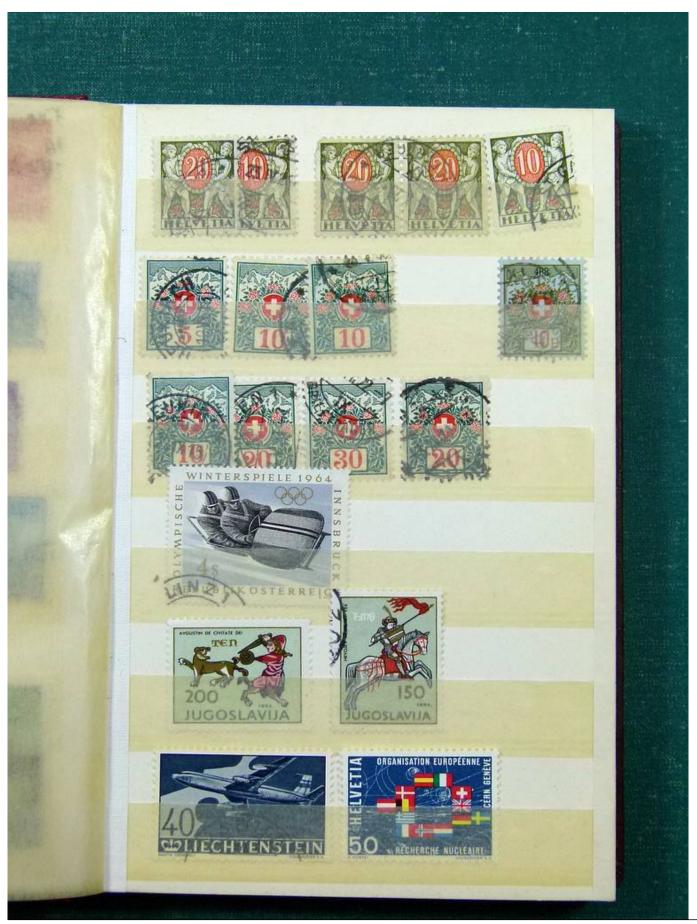

Lot nr.: L251810

Country/Type: Big lots

World Accumulation. See photos.

Price: 50 eur

[Go to the lot on www.sevenstamps.com ]