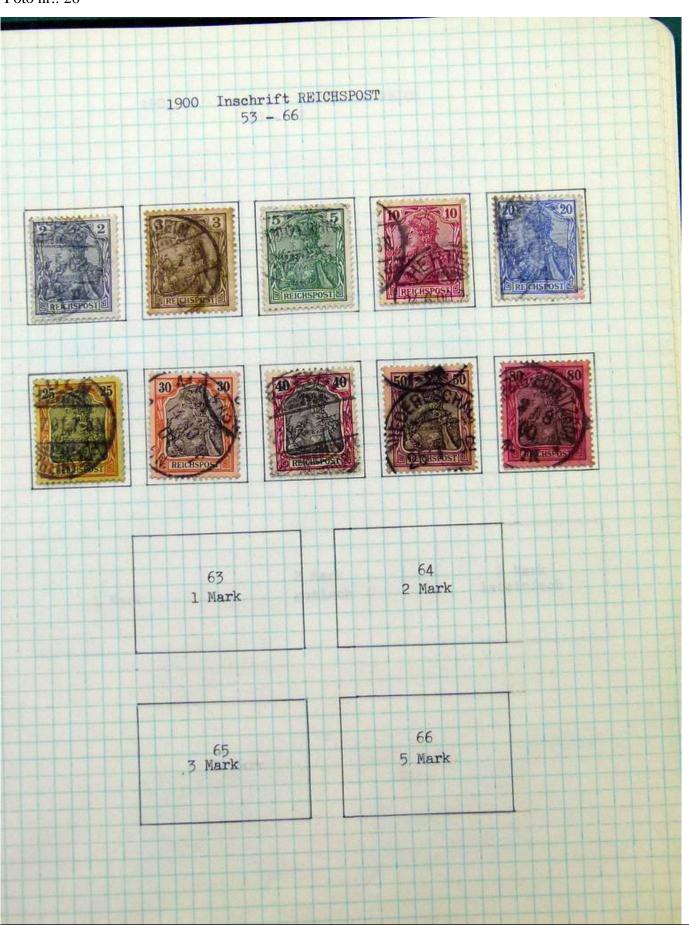

Lot nr.: L251810

Country/Type: Big lots

World Accumulation. See photos.

Price: 50 eur

[Go to the lot on www.sevenstamps.com ]