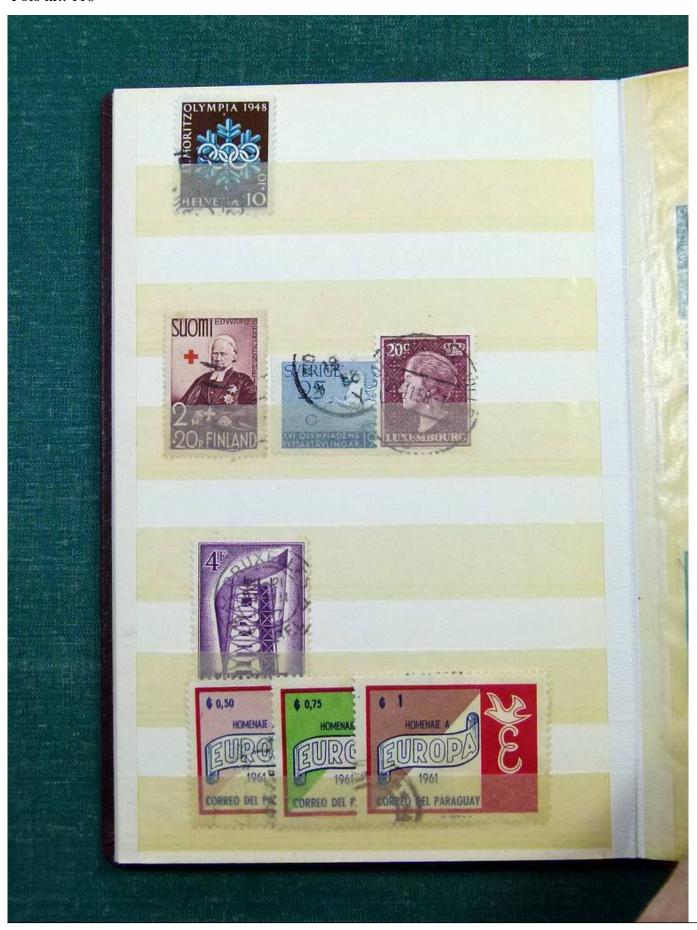

Lot nr.: L251810

Country/Type: Big lots

World Accumulation. See photos.

Price: 50 eur

[Go to the lot on www.sevenstamps.com ]