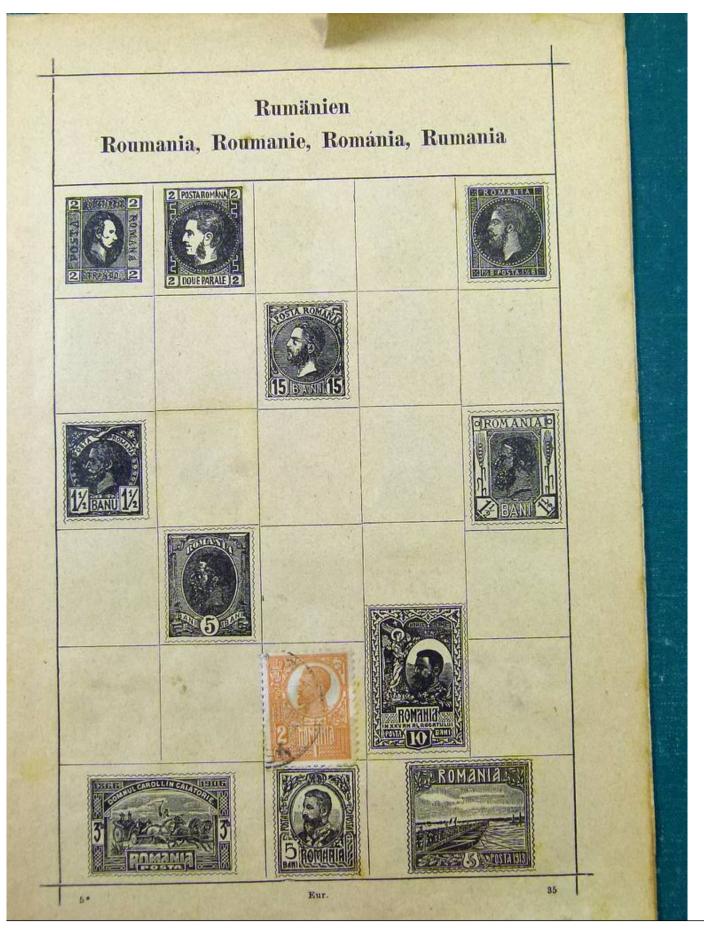

Lot nr.: L251810

Country/Type: Big lots

World Accumulation. See photos.

Price: 50 eur

[Go to the lot on www.sevenstamps.com ]