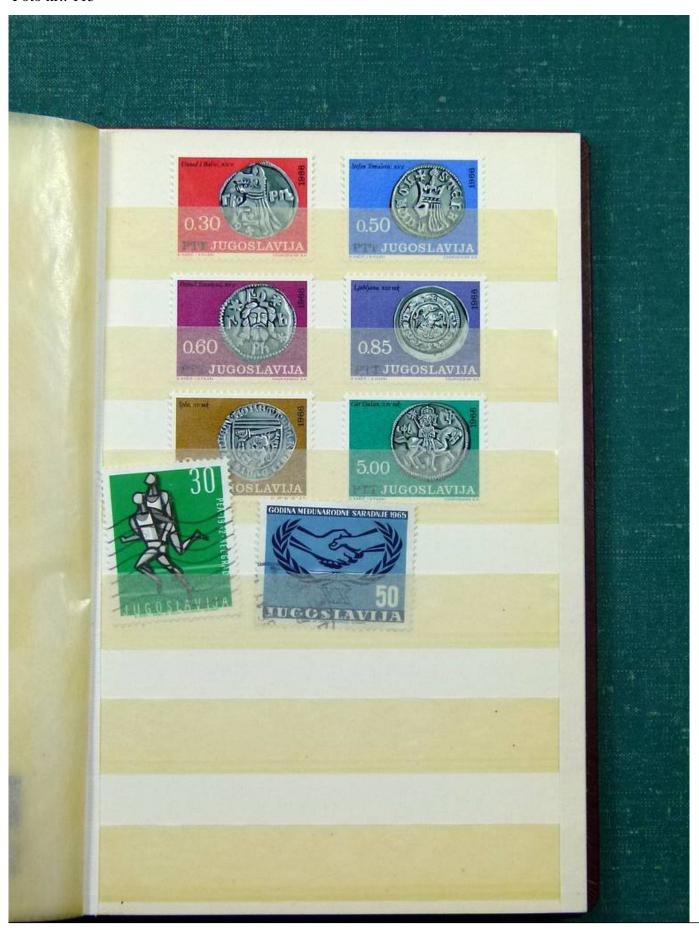

Lot nr.: L251810

Country/Type: Big lots

World Accumulation. See photos.

Price: 50 eur

[Go to the lot on www.sevenstamps.com ]