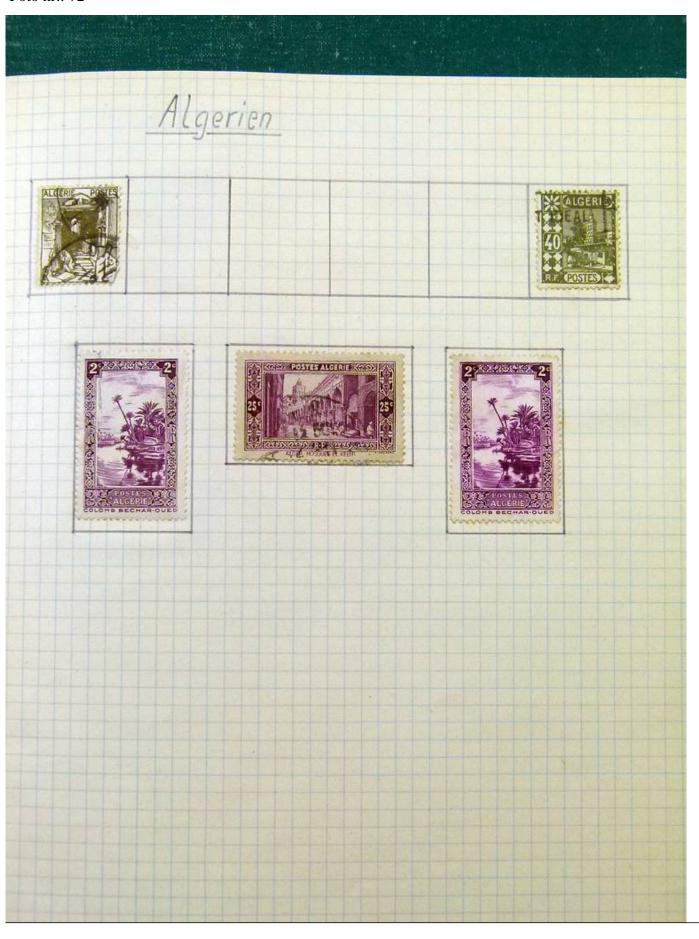

Lot nr.: L251810

Country/Type: Big lots

World Accumulation. See photos.

Price: 50 eur

[Go to the lot on www.sevenstamps.com ]