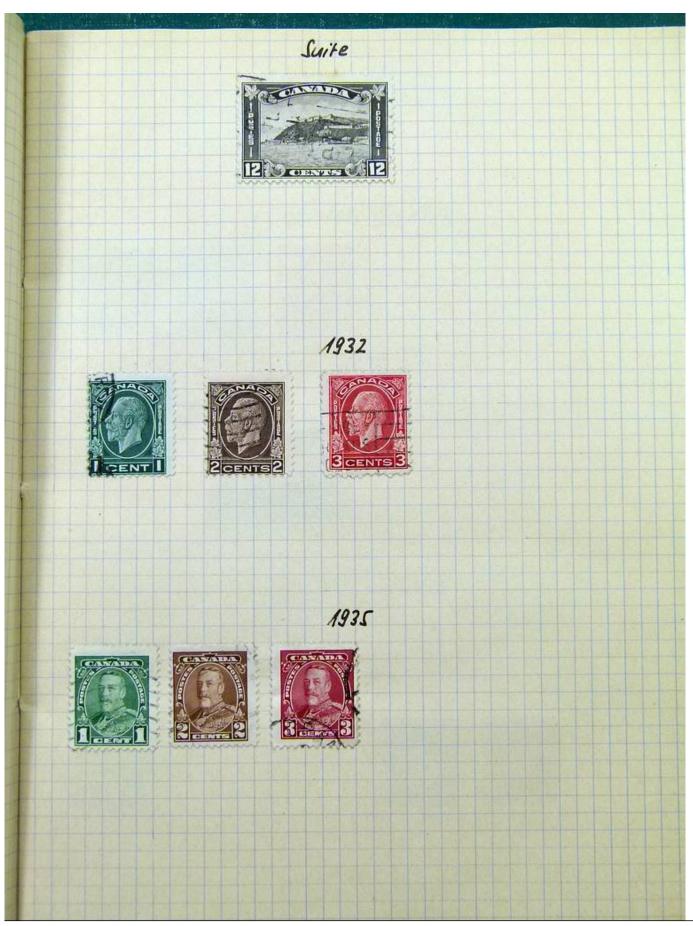

Lot nr.: L251810

Country/Type: Big lots

World Accumulation. See photos.

Price: 50 eur

[Go to the lot on www.sevenstamps.com ]