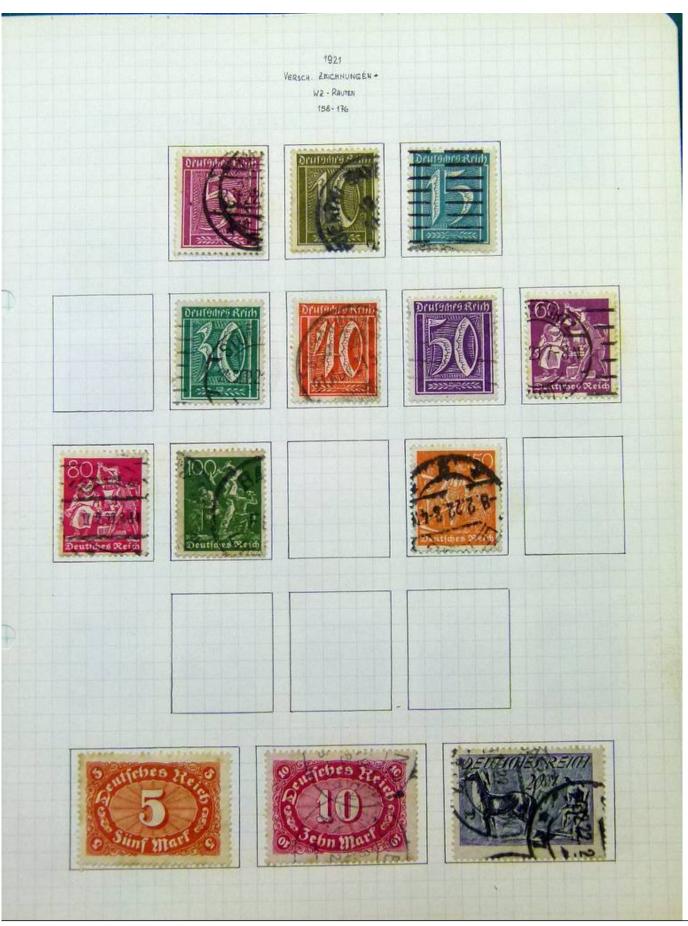

Lot nr.: L251810

Country/Type: Big lots

World Accumulation. See photos.

Price: 50 eur

[Go to the lot on www.sevenstamps.com ]