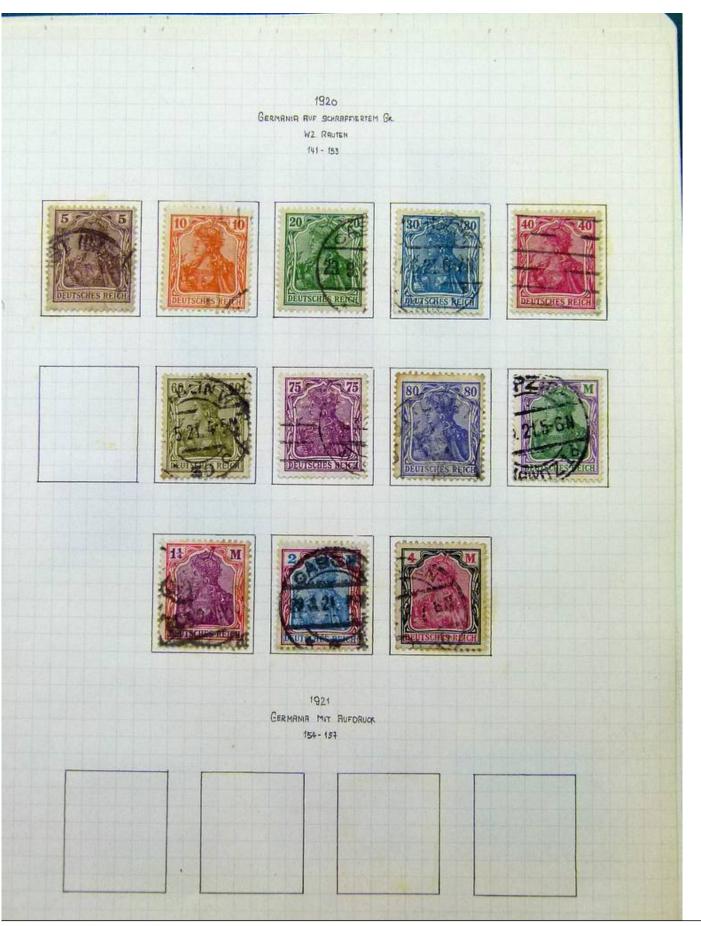

Lot nr.: L251810

Country/Type: Big lots

World Accumulation. See photos.

Price: 50 eur

[Go to the lot on www.sevenstamps.com ]