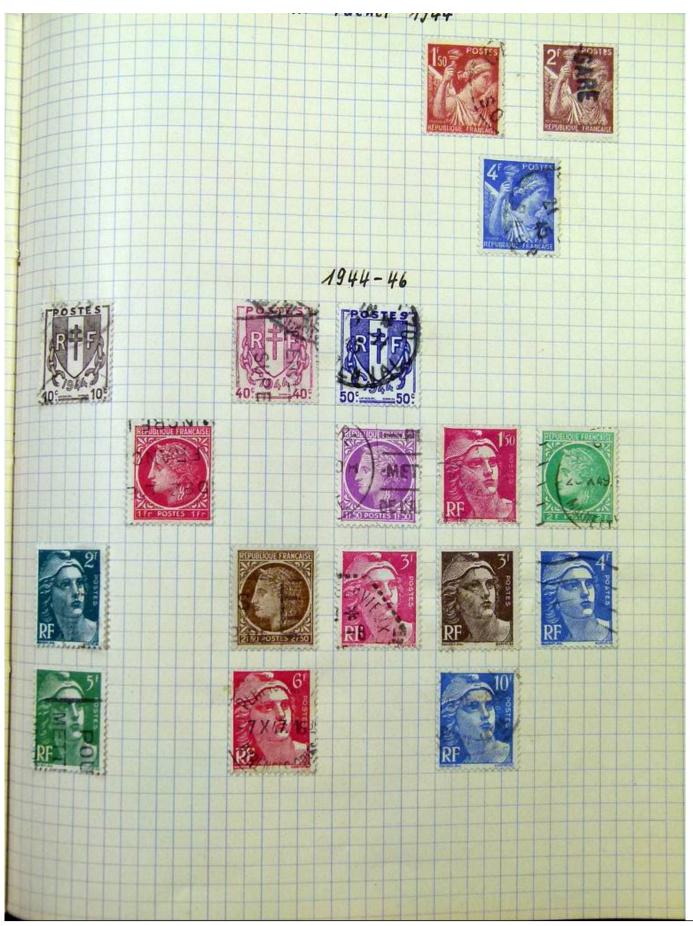

Lot nr.: L251810

Country/Type: Big lots

World Accumulation. See photos.

Price: 50 eur

[Go to the lot on www.sevenstamps.com ]