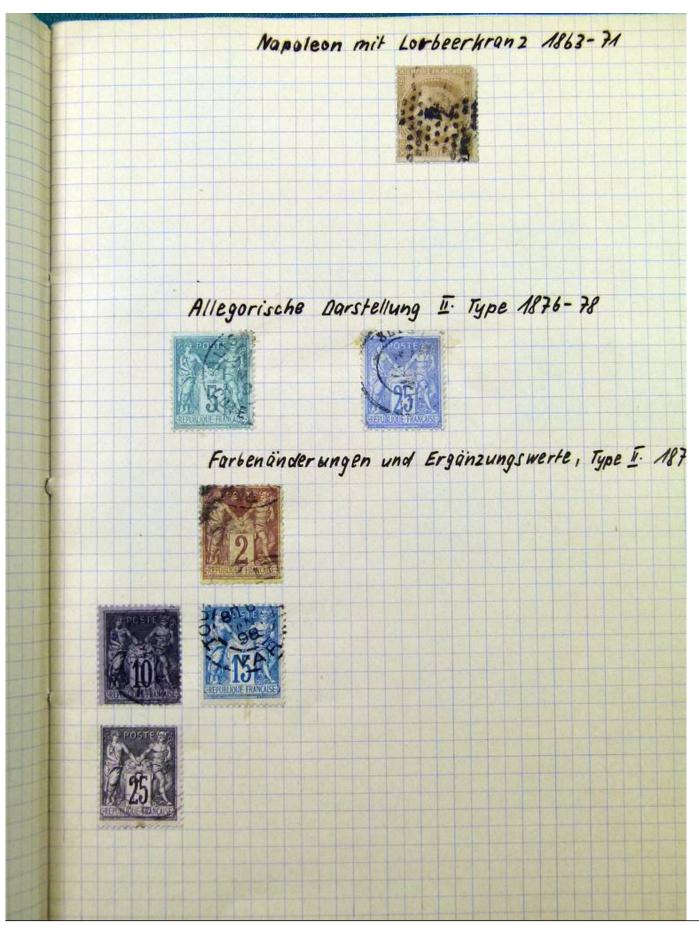

Lot nr.: L251810

Country/Type: Big lots

World Accumulation. See photos.

Price: 50 eur

[Go to the lot on www.sevenstamps.com ]