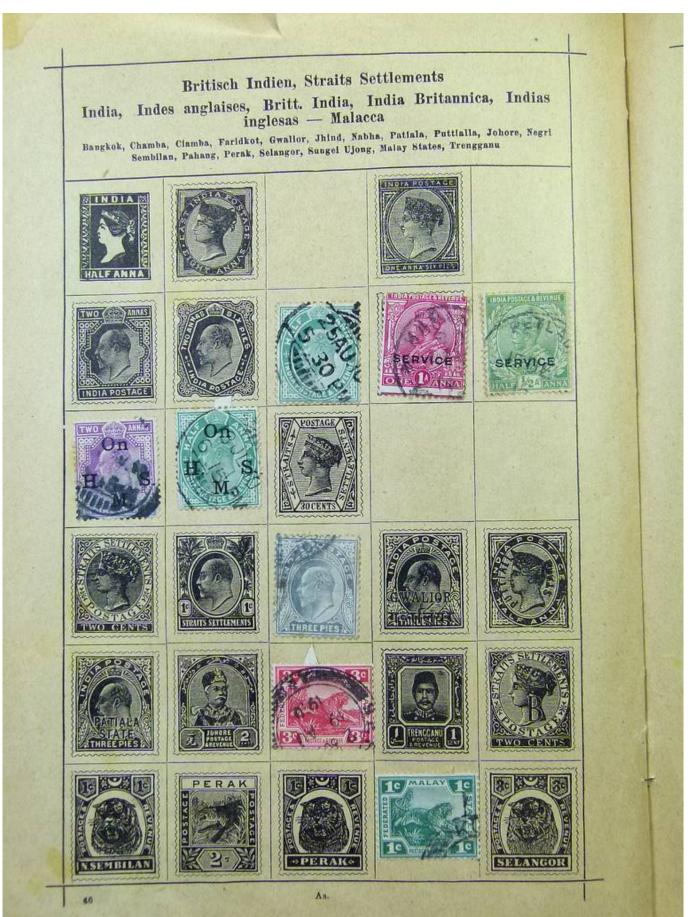

Lot nr.: L251810

Country/Type: Big lots

World Accumulation. See photos.

Price: 50 eur

[Go to the lot on www.sevenstamps.com ]