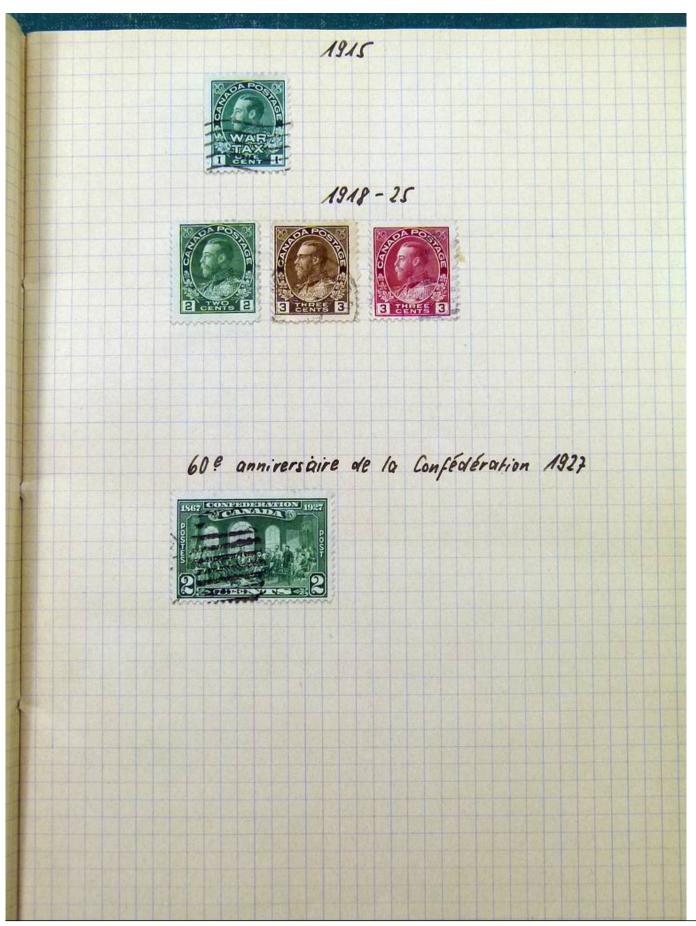

Lot nr.: L251810

Country/Type: Big lots

World Accumulation. See photos.

Price: 50 eur

[Go to the lot on www.sevenstamps.com ]