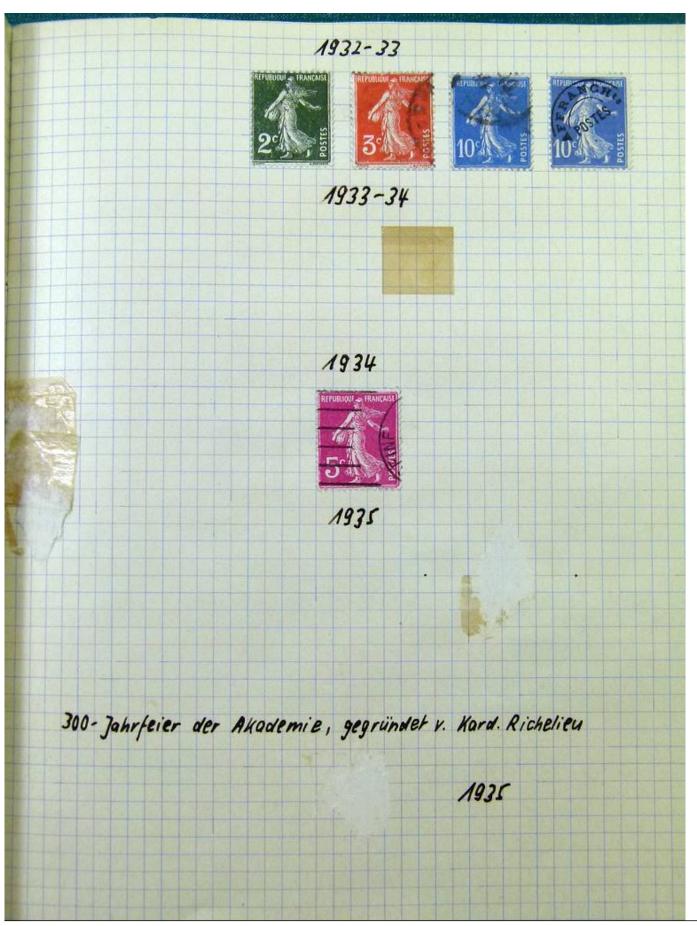

Lot nr.: L251810

Country/Type: Big lots

World Accumulation. See photos.

Price: 50 eur

[Go to the lot on www.sevenstamps.com ]