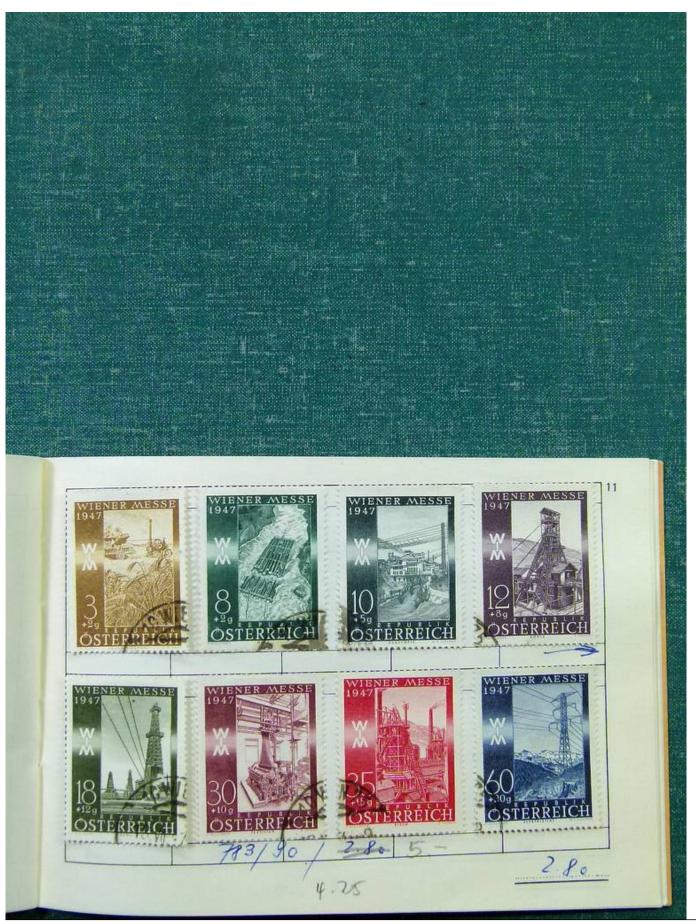

Lot nr.: L251810

Country/Type: Big lots

World Accumulation. See photos.

Price: 50 eur

[Go to the lot on www.sevenstamps.com ]