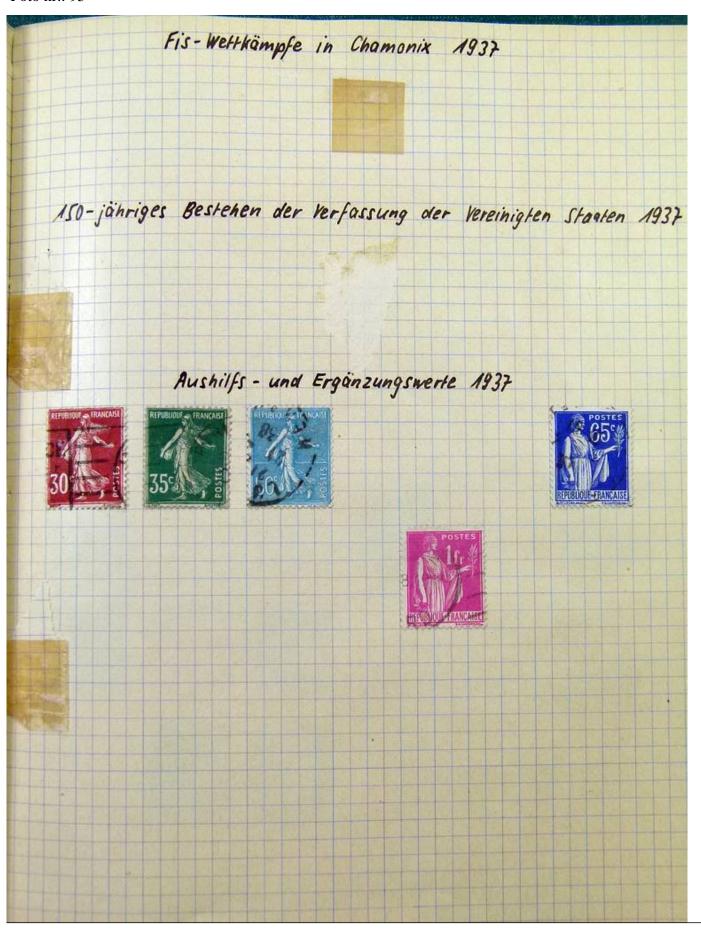

Lot nr.: L251810

Country/Type: Big lots

World Accumulation. See photos.

Price: 50 eur

[Go to the lot on www.sevenstamps.com ]