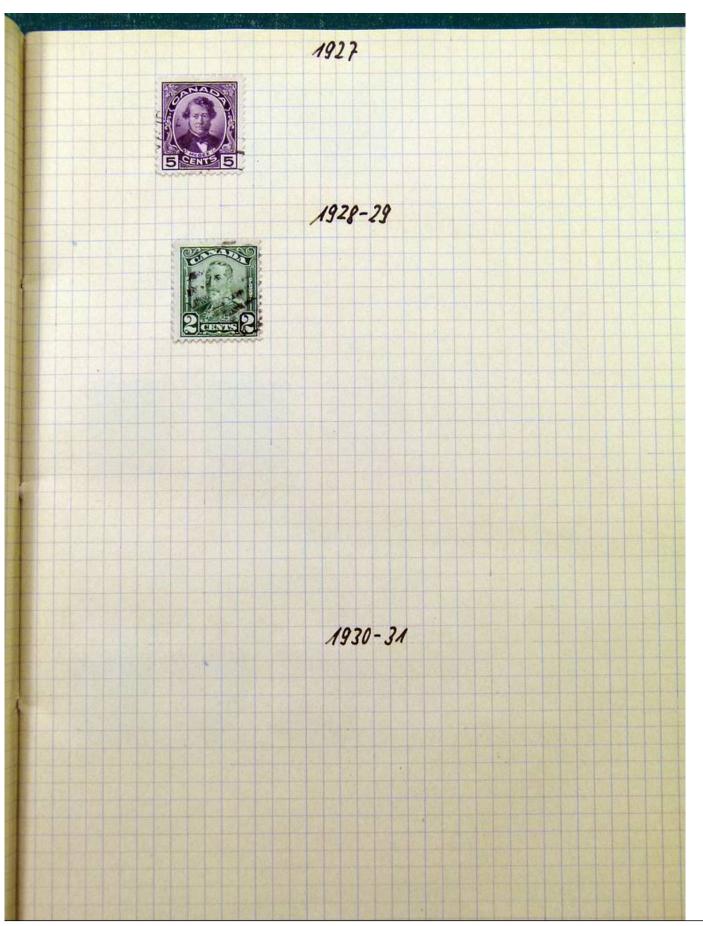

Lot nr.: L251810

Country/Type: Big lots

World Accumulation. See photos.

Price: 50 eur

[Go to the lot on www.sevenstamps.com ]