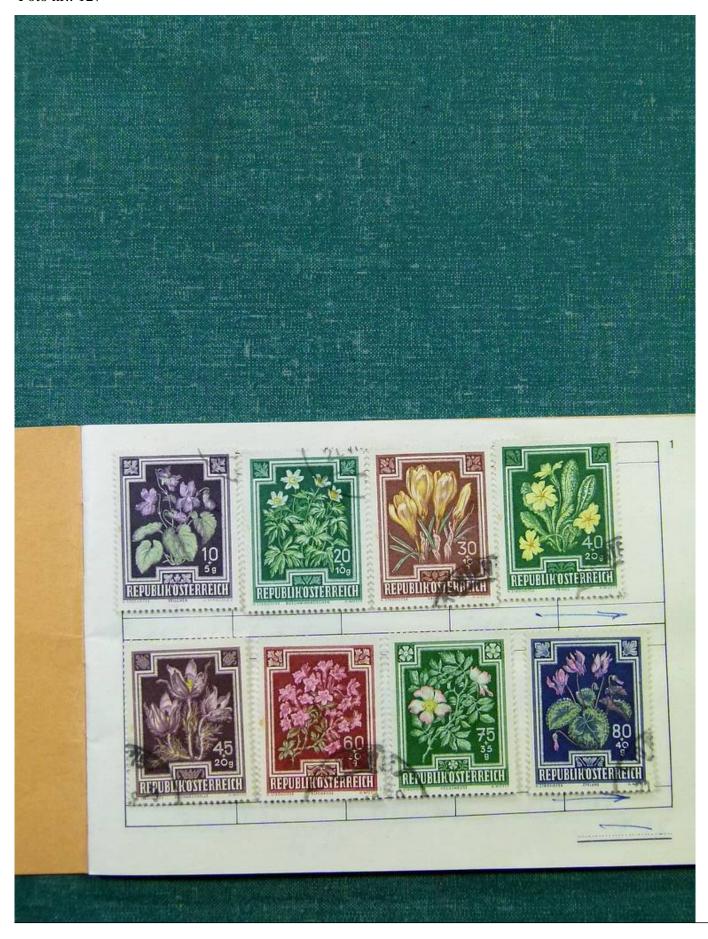

Lot nr.: L251810

Country/Type: Big lots

World Accumulation. See photos.

Price: 50 eur

[Go to the lot on www.sevenstamps.com ]