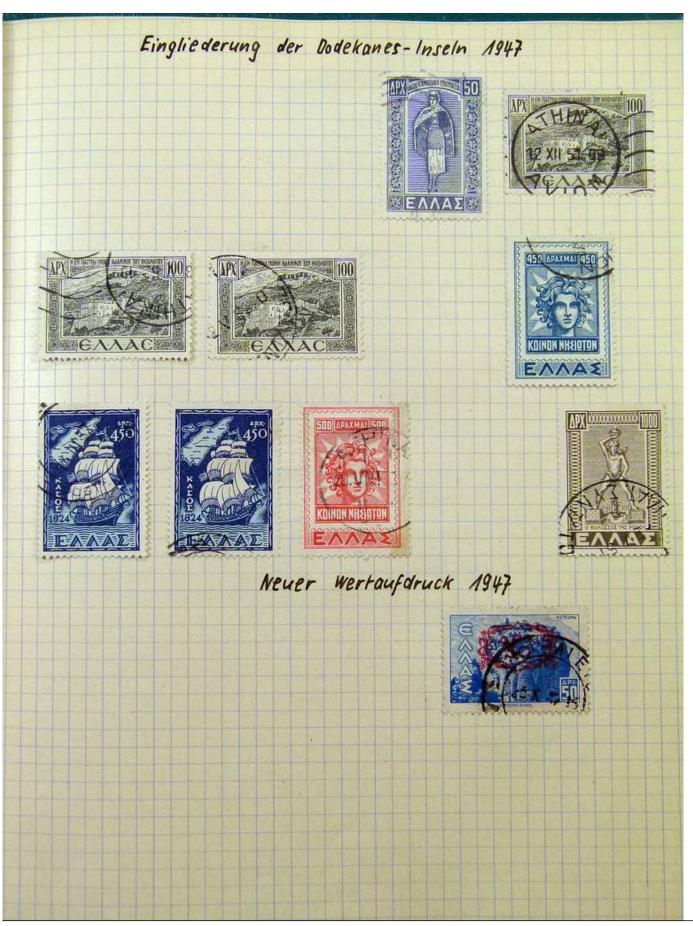

Lot nr.: L251810

Country/Type: Big lots

World Accumulation. See photos.

Price: 50 eur

[Go to the lot on www.sevenstamps.com ]