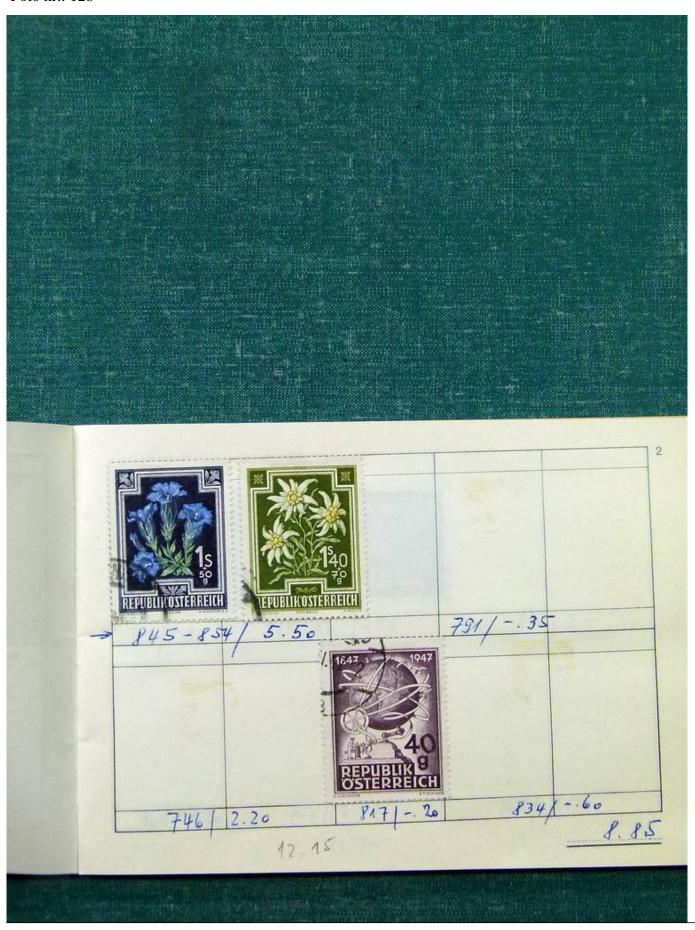

Lot nr.: L251810

Country/Type: Big lots

World Accumulation. See photos.

Price: 50 eur

[Go to the lot on www.sevenstamps.com ]