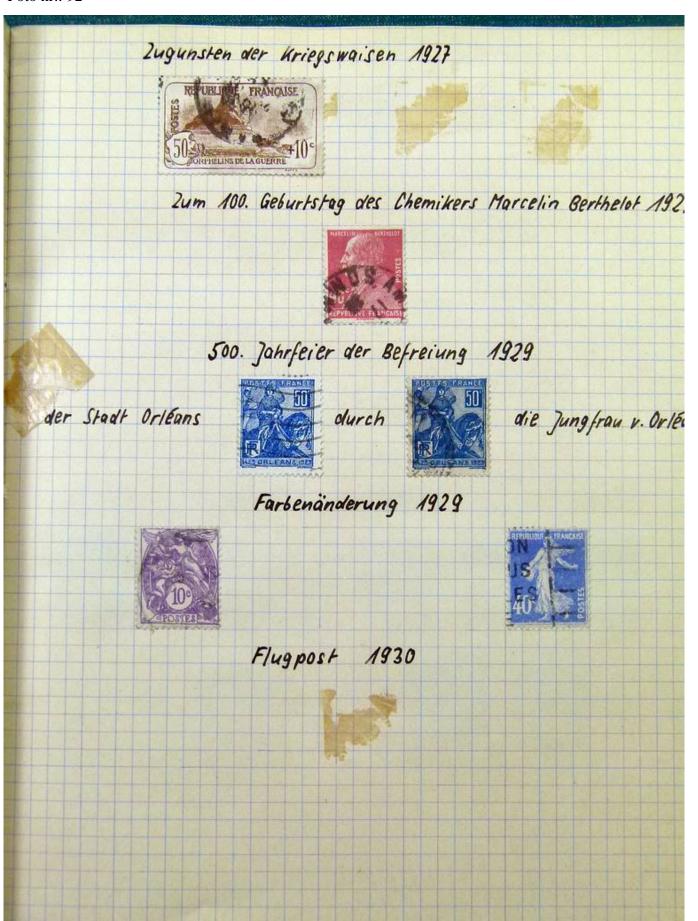

Lot nr.: L251810

Country/Type: Big lots

World Accumulation. See photos.

Price: 50 eur

[Go to the lot on www.sevenstamps.com ]