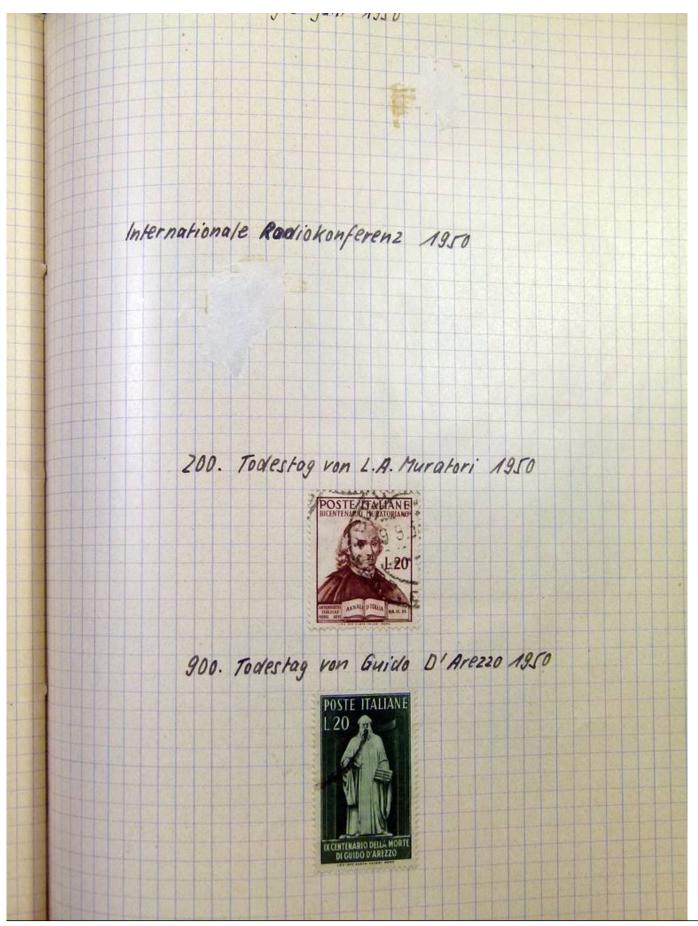

Lot nr.: L251810

Country/Type: Big lots

World Accumulation. See photos.

Price: 50 eur

[Go to the lot on www.sevenstamps.com ]