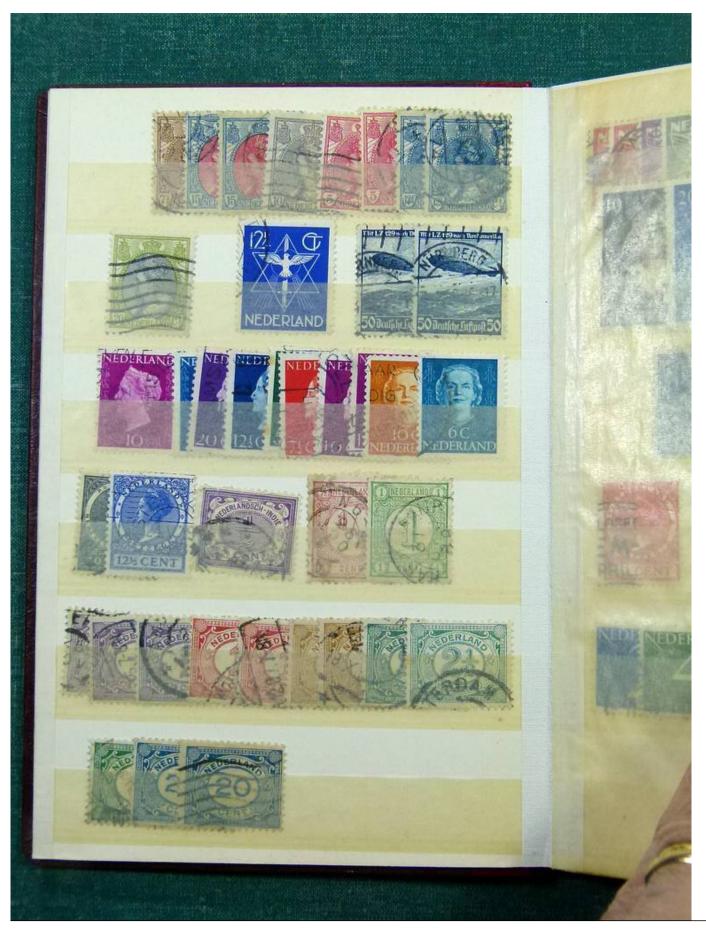

Lot nr.: L251810

Country/Type: Big lots

World Accumulation. See photos.

Price: 50 eur

[Go to the lot on www.sevenstamps.com ]