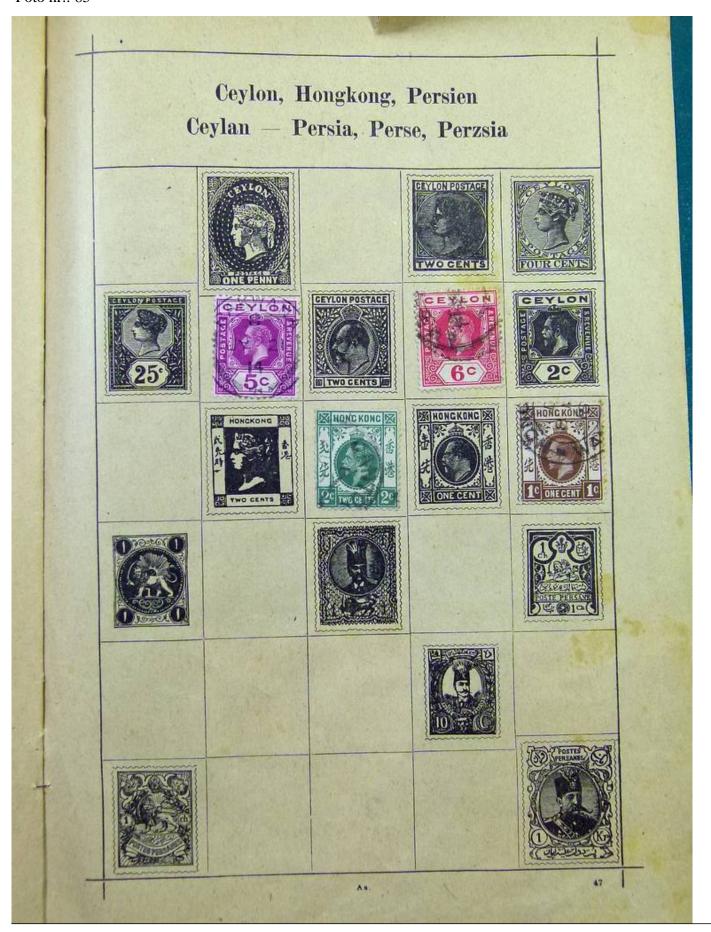

Lot nr.: L251810

Country/Type: Big lots

World Accumulation. See photos.

Price: 50 eur

[Go to the lot on www.sevenstamps.com ]