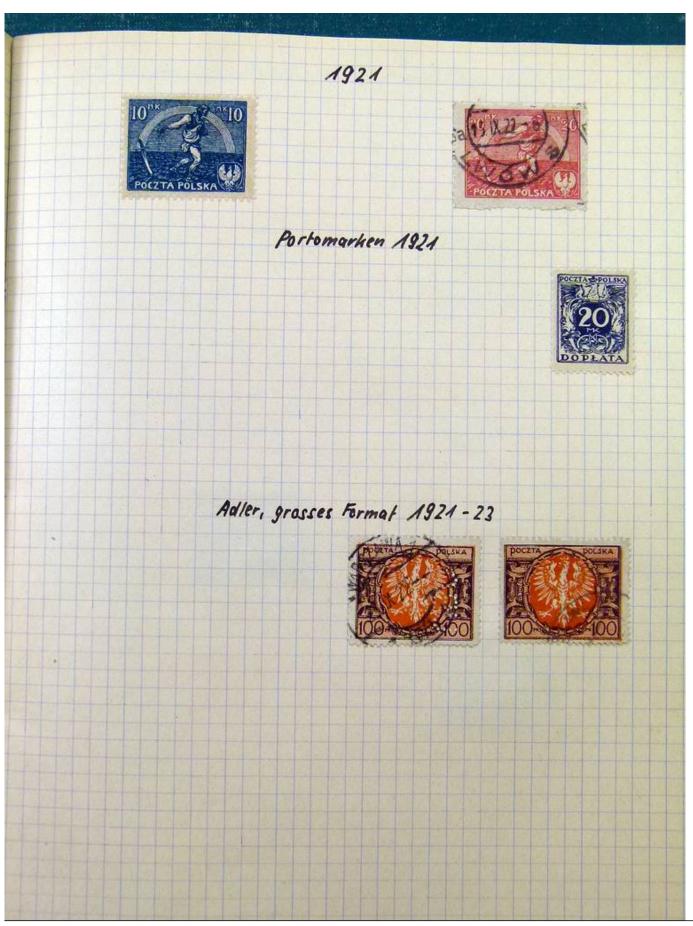

Lot nr.: L251810

Country/Type: Big lots

World Accumulation. See photos.

Price: 50 eur

[Go to the lot on www.sevenstamps.com ]