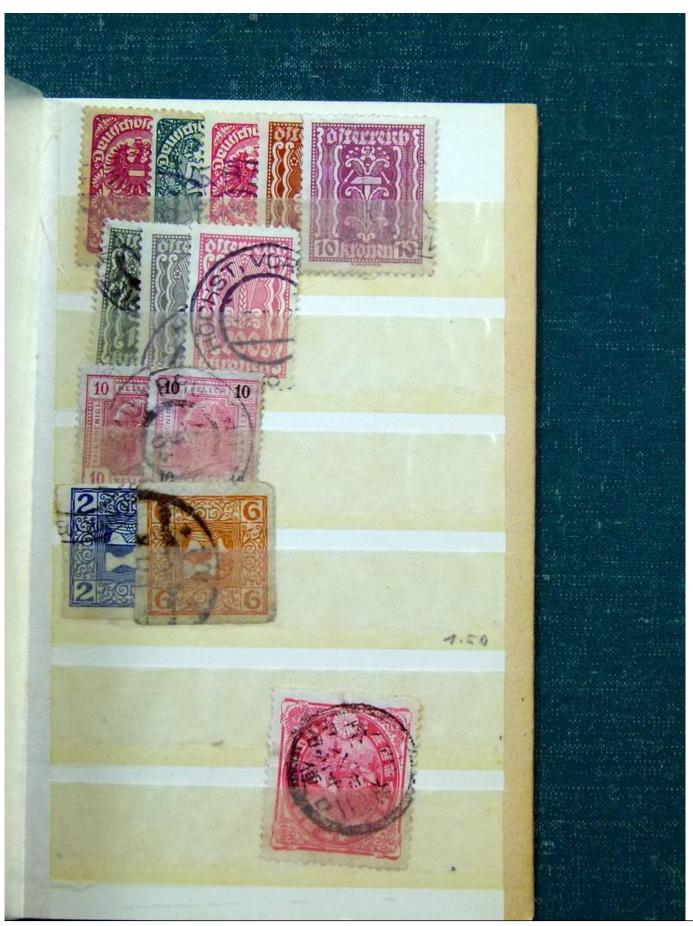

Lot nr.: L251810

Country/Type: Big lots

World Accumulation. See photos.

Price: 50 eur

[Go to the lot on www.sevenstamps.com ]