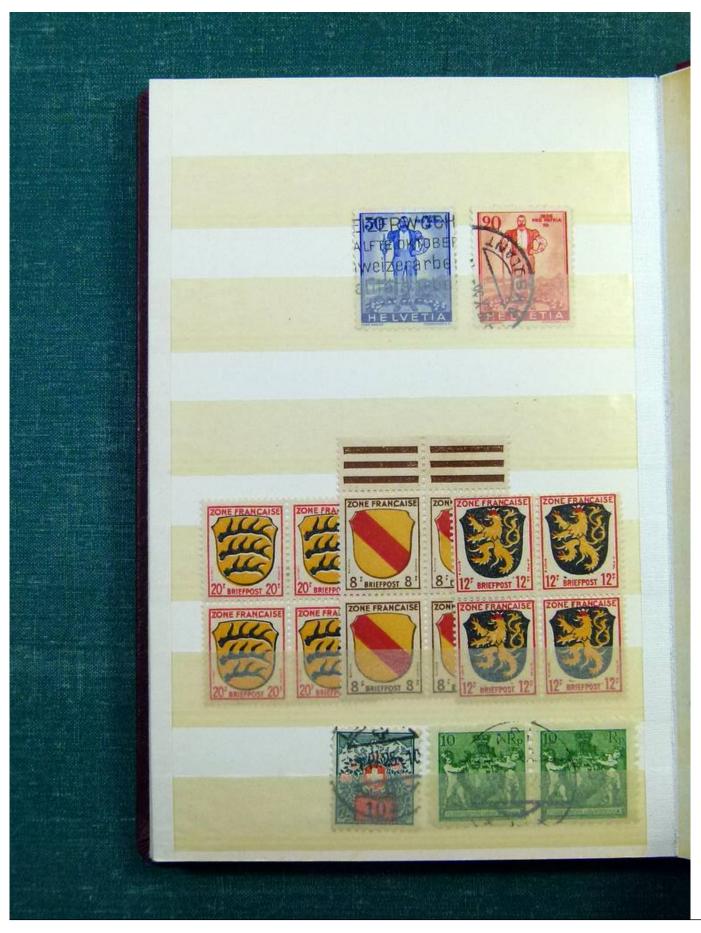

Lot nr.: L251810

Country/Type: Big lots

World Accumulation. See photos.

Price: 50 eur

[Go to the lot on www.sevenstamps.com ]