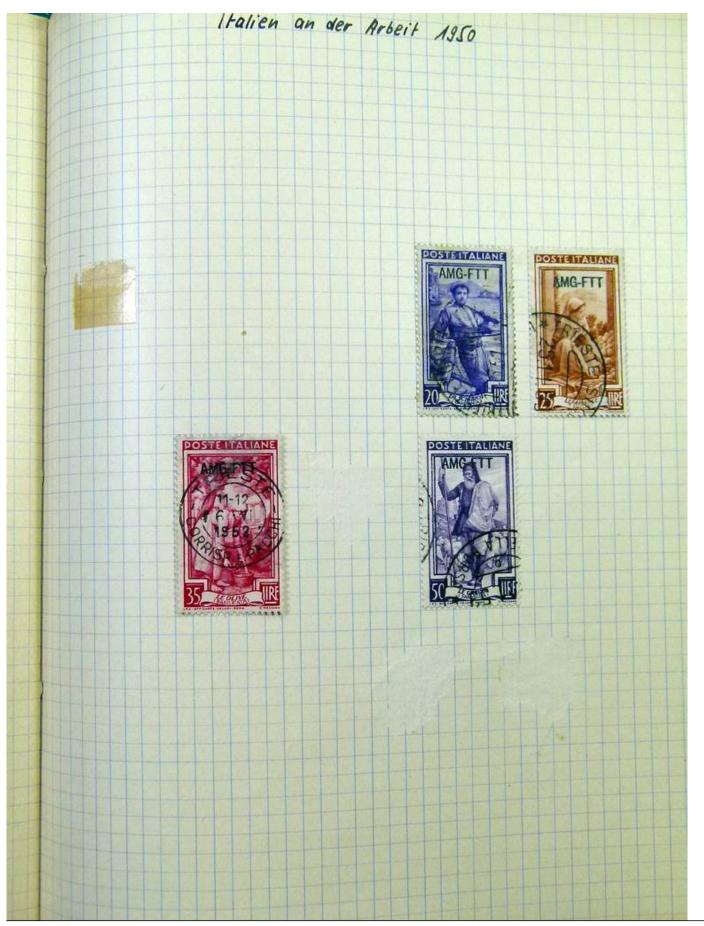

Lot nr.: L251810

Country/Type: Big lots

World Accumulation. See photos.

Price: 50 eur

[Go to the lot on www.sevenstamps.com ]