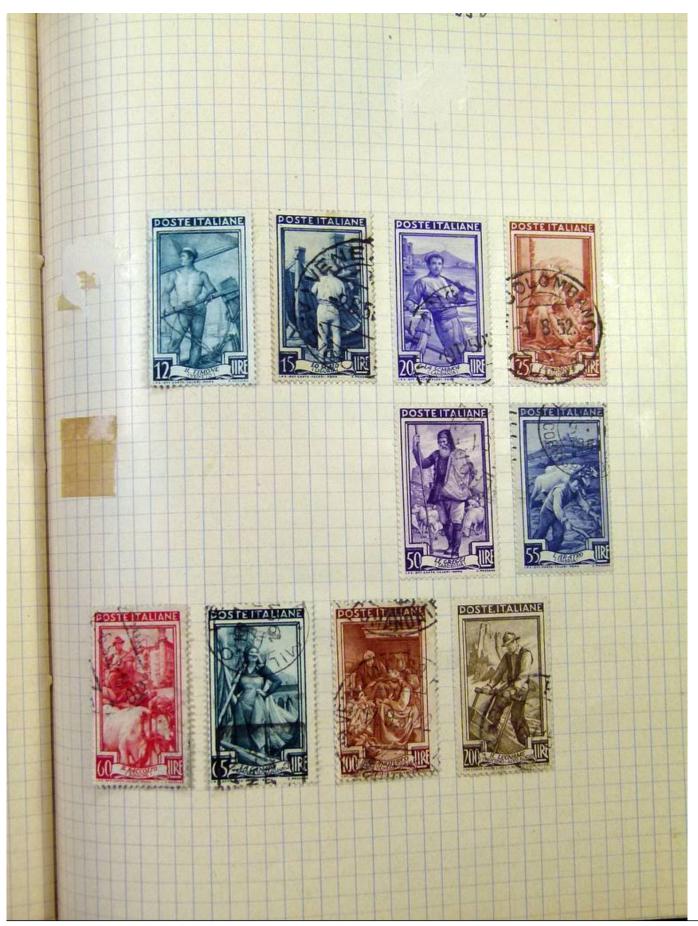

Lot nr.: L251810

Country/Type: Big lots

World Accumulation. See photos.

Price: 50 eur

[Go to the lot on www.sevenstamps.com ]