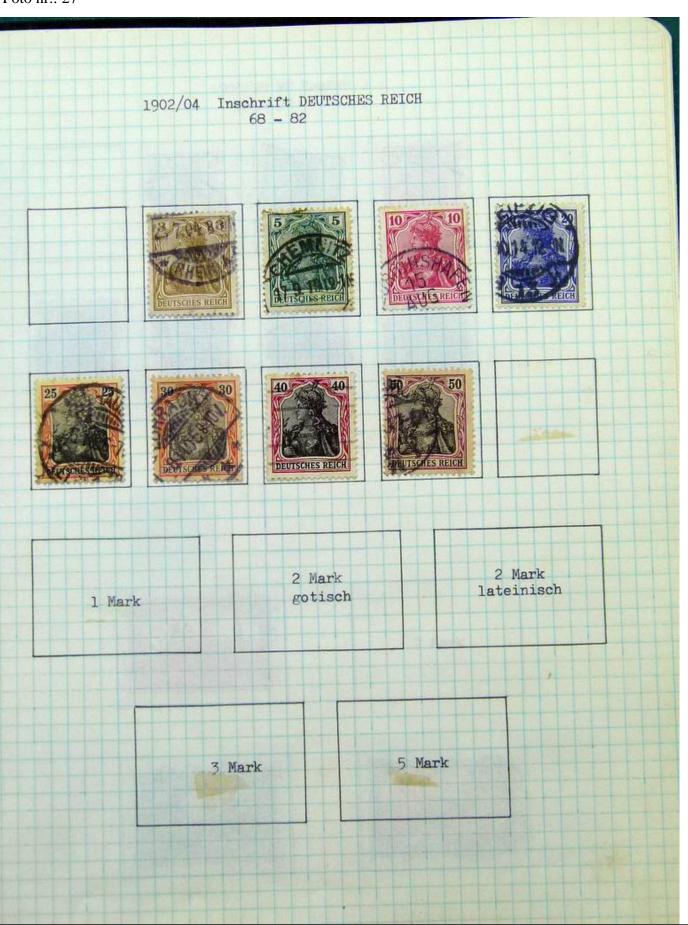

Lot nr.: L251810

Country/Type: Big lots

World Accumulation. See photos.

Price: 50 eur

[Go to the lot on www.sevenstamps.com ]