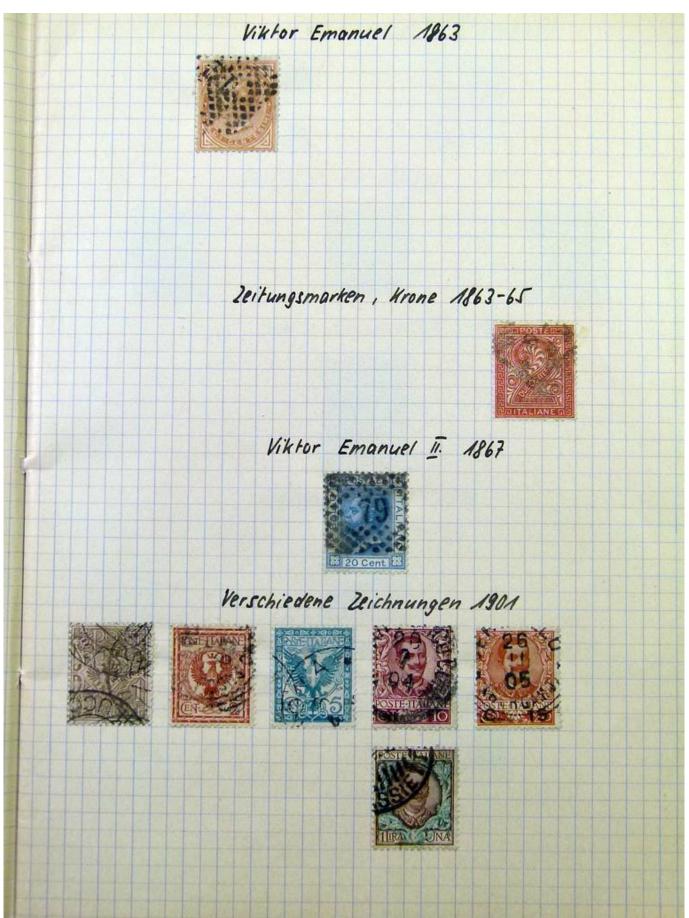

Lot nr.: L251810

Country/Type: Big lots

World Accumulation. See photos.

Price: 50 eur

[Go to the lot on www.sevenstamps.com ]