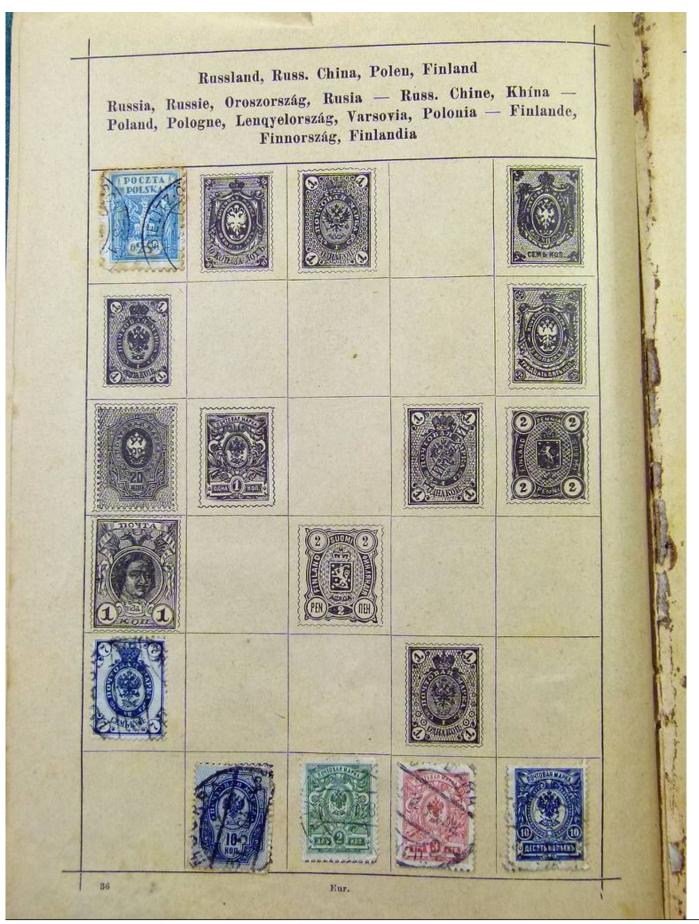

Lot nr.: L251810

Country/Type: Big lots

World Accumulation. See photos.

Price: 50 eur

[Go to the lot on www.sevenstamps.com ]