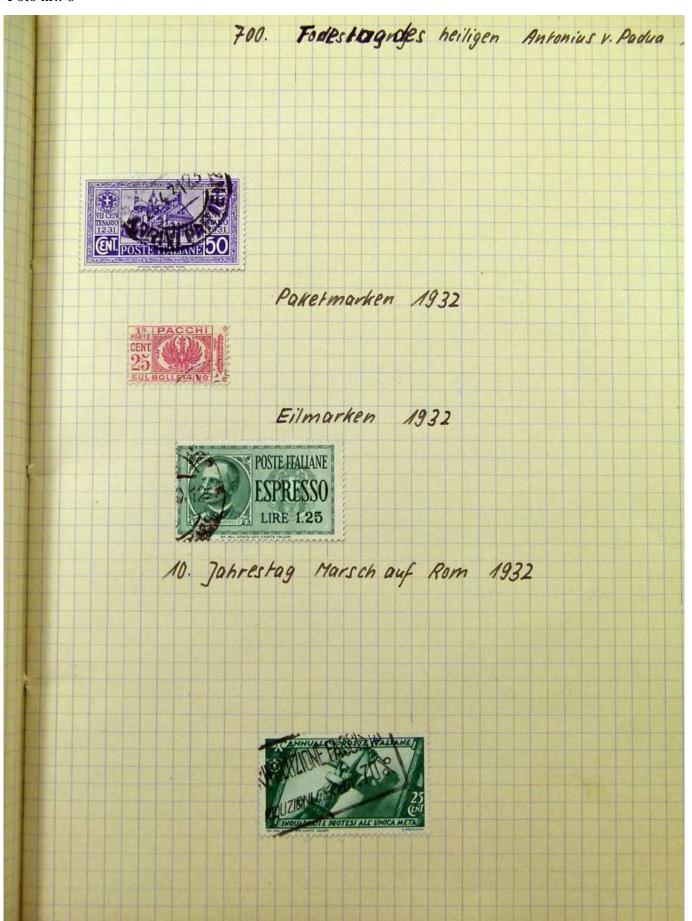

Lot nr.: L251810

Country/Type: Big lots

World Accumulation. See photos.

Price: 50 eur

[Go to the lot on www.sevenstamps.com ]













#### Seven Stamps Philately - Stamp lots and collections









#### **Seven Stamps Philately - Stamp lots and collections**





#### Seven Stamps Philately - Stamp lots and collections





### Seven Stamps Philately - Stamp lots and collections





# **Seven Stamps Philately - Stamp lots and collections**





# **Seven Stamps Philately - Stamp lots and collections**





#### Seven Stamps Philately - Stamp lots and collections





# Seven Stamps Philately - Stamp lots and collections









# **Seven Stamps Philately - Stamp lots and collections**









### Seven Stamps Philately - Stamp lots and collections





### Seven Stamps Philately - Stamp lots and collections





#### Seven Stamps Philately - Stamp lots and collections













#### Seven Stamps Philately - Stamp lots and collections





### Seven Stamps Philately - Stamp lots and collections

















### Seven Stamps Philately -