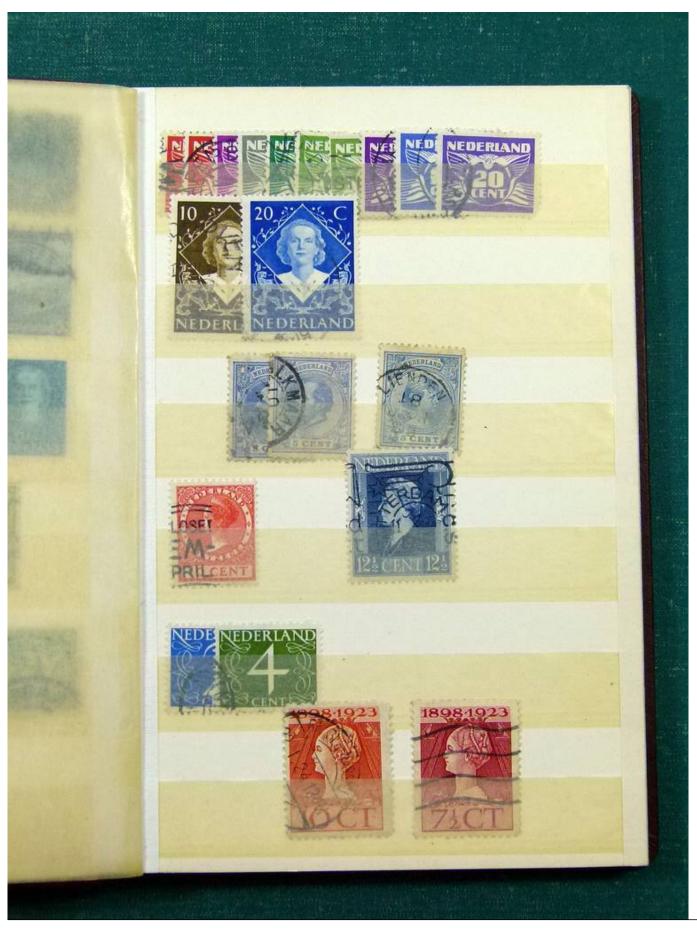

Lot nr.: L251810

Country/Type: Big lots

World Accumulation. See photos.

Price: 50 eur

[Go to the lot on www.sevenstamps.com ]