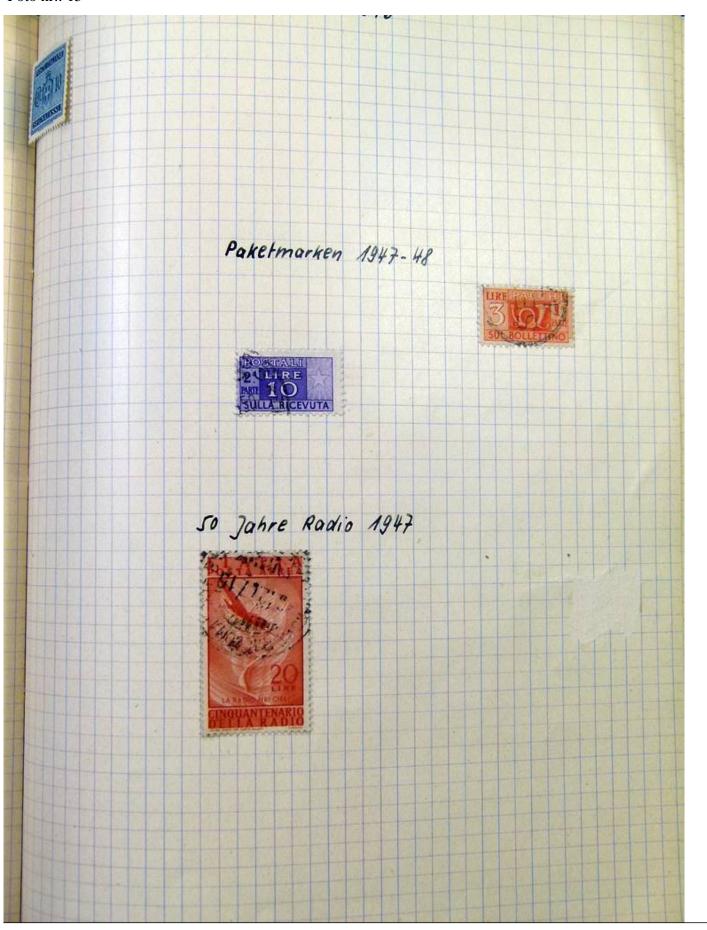

Lot nr.: L251810

Country/Type: Big lots

World Accumulation. See photos.

Price: 50 eur

[Go to the lot on www.sevenstamps.com ]