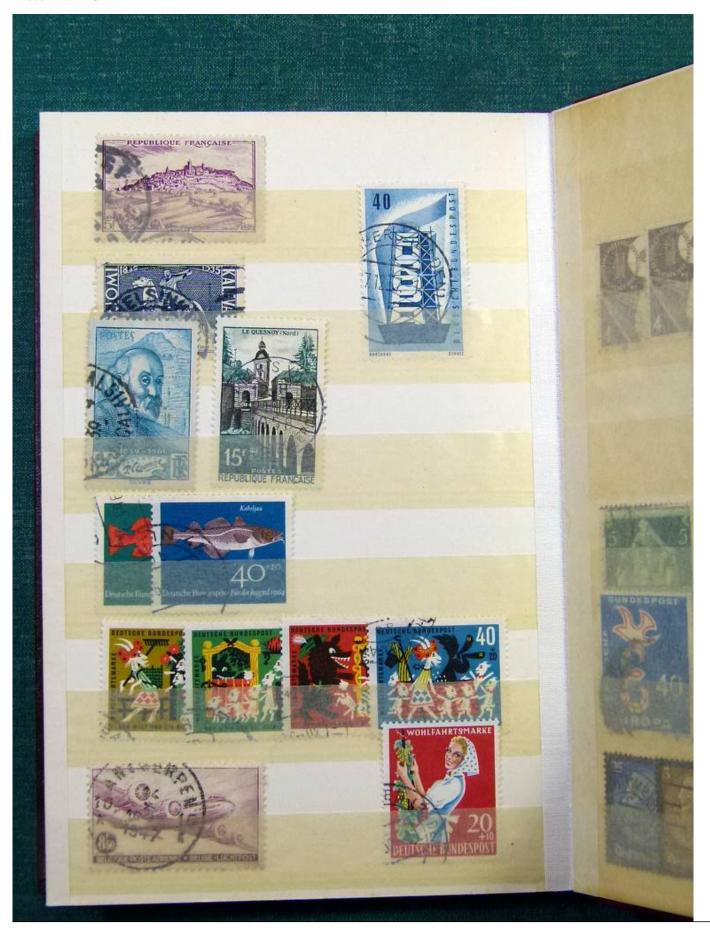

Lot nr.: L251810

Country/Type: Big lots

World Accumulation. See photos.

Price: 50 eur

[Go to the lot on www.sevenstamps.com ]