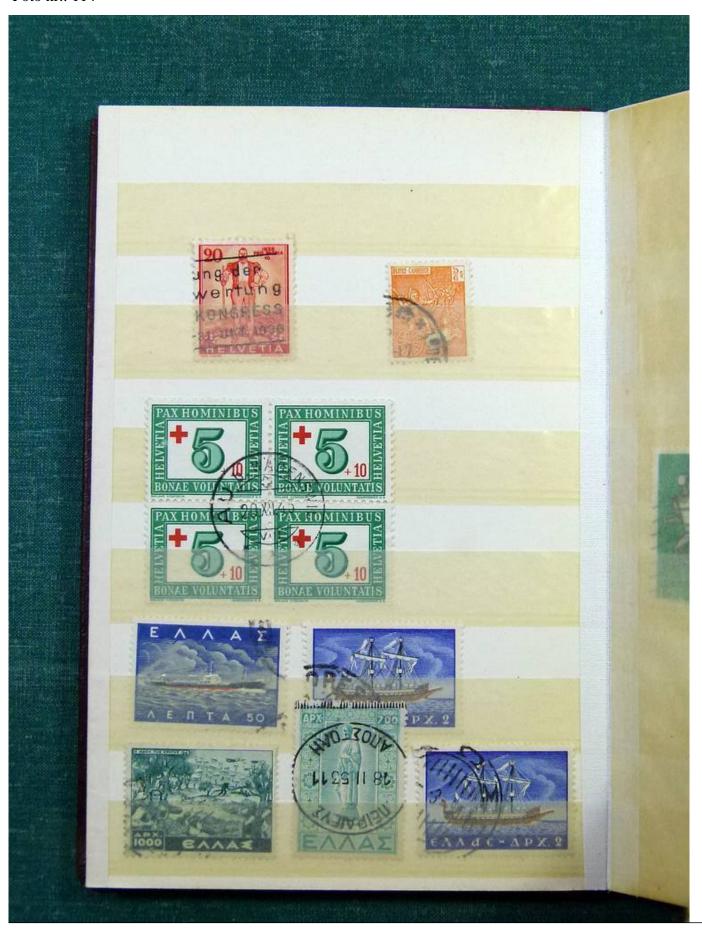

Lot nr.: L251810

Country/Type: Big lots

World Accumulation. See photos.

Price: 50 eur

[Go to the lot on www.sevenstamps.com ]