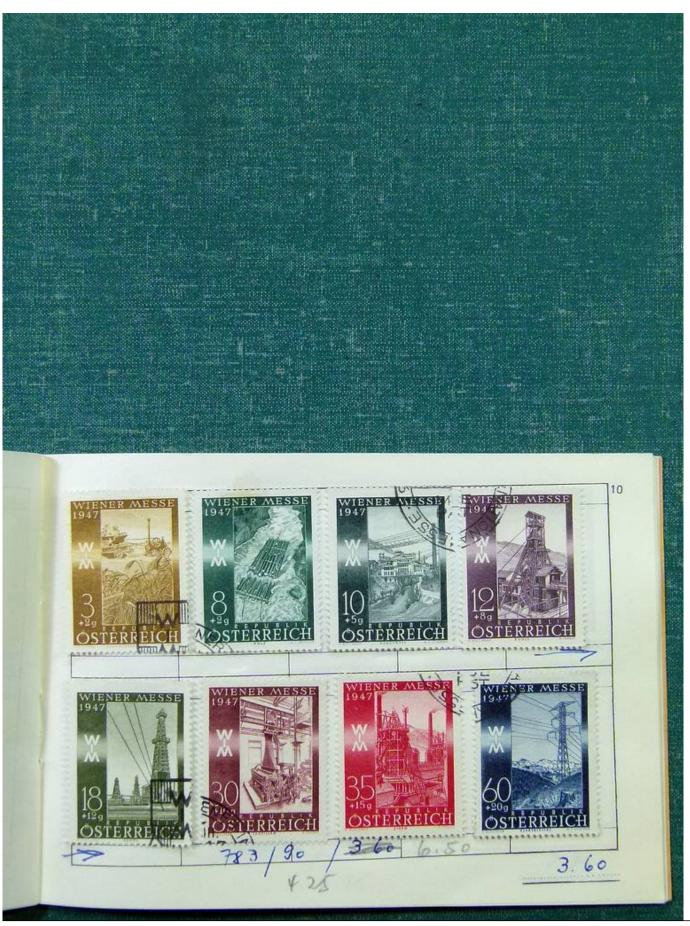

Lot nr.: L251810

Country/Type: Big lots

World Accumulation. See photos.

Price: 50 eur

[Go to the lot on www.sevenstamps.com ]