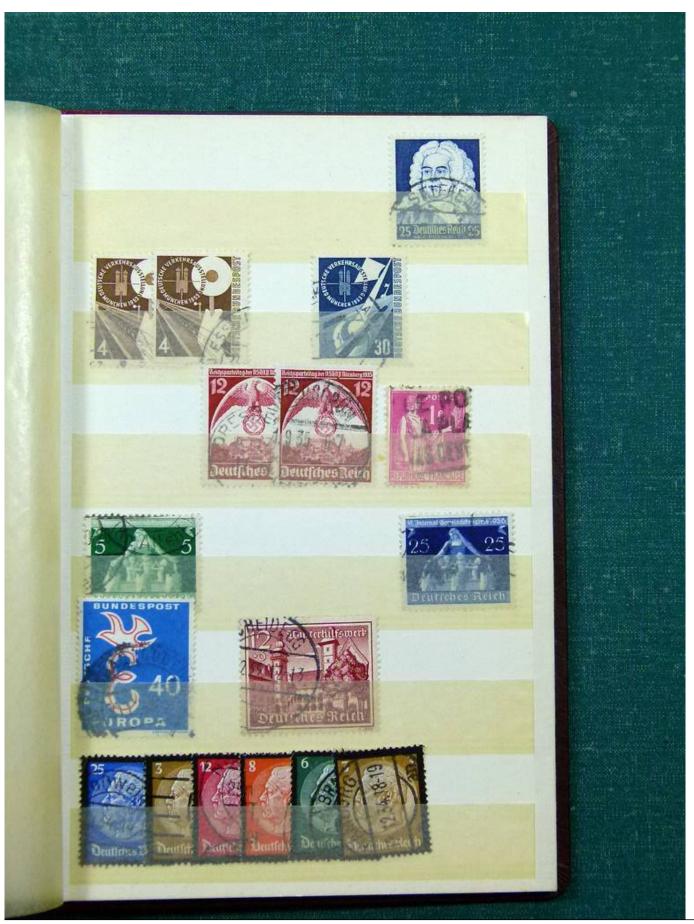

Lot nr.: L251810

Country/Type: Big lots

World Accumulation. See photos.

Price: 50 eur

[Go to the lot on www.sevenstamps.com ]