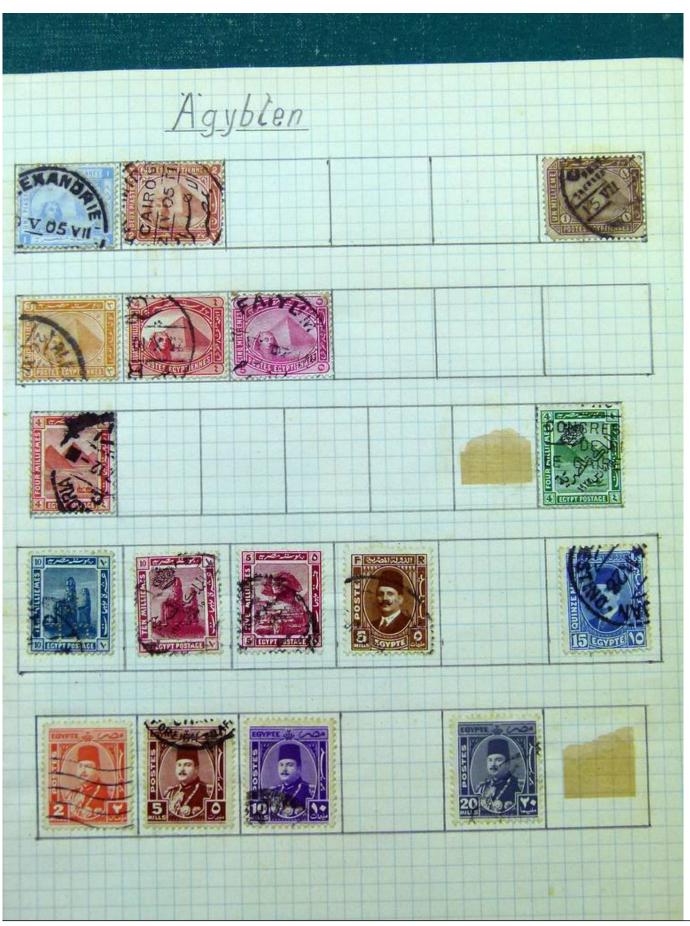

Lot nr.: L251810

Country/Type: Big lots

World Accumulation. See photos.

Price: 50 eur

[Go to the lot on www.sevenstamps.com ]