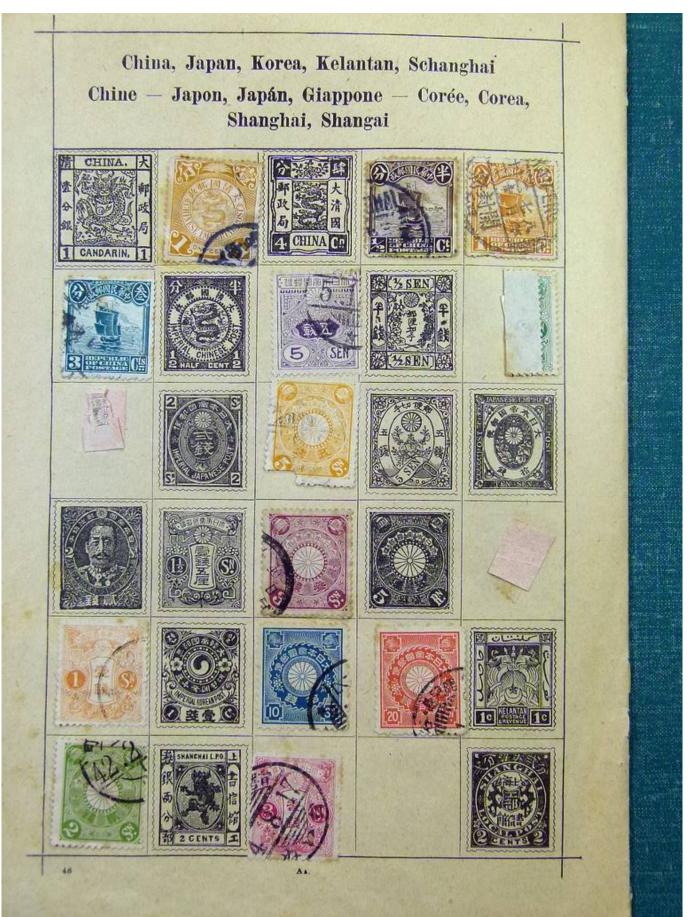

Lot nr.: L251810

Country/Type: Big lots

World Accumulation. See photos.

Price: 50 eur

[Go to the lot on www.sevenstamps.com ]