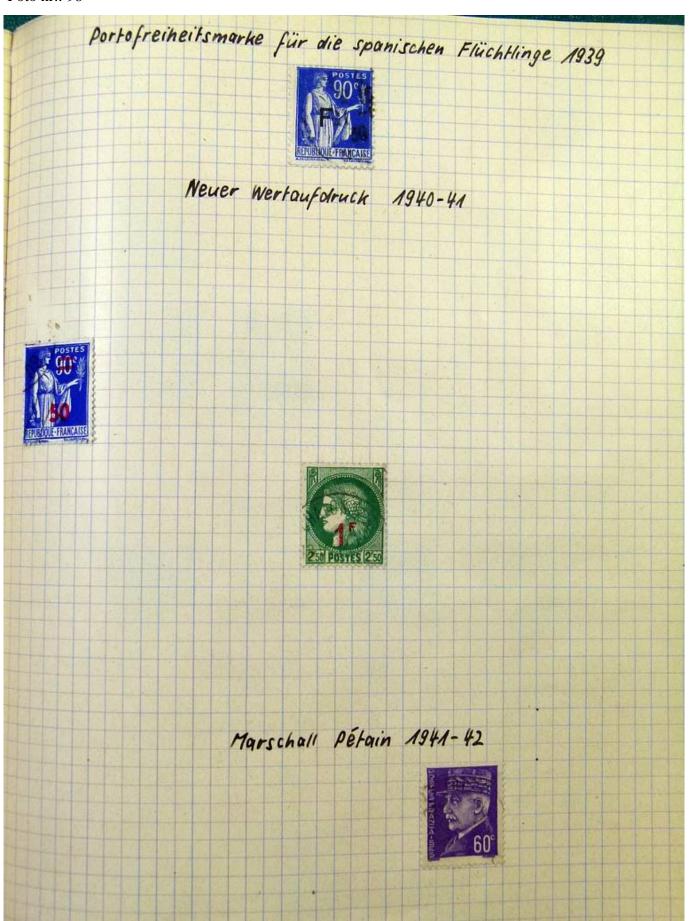

Lot nr.: L251810

Country/Type: Big lots

World Accumulation. See photos.

Price: 50 eur

[Go to the lot on www.sevenstamps.com ]