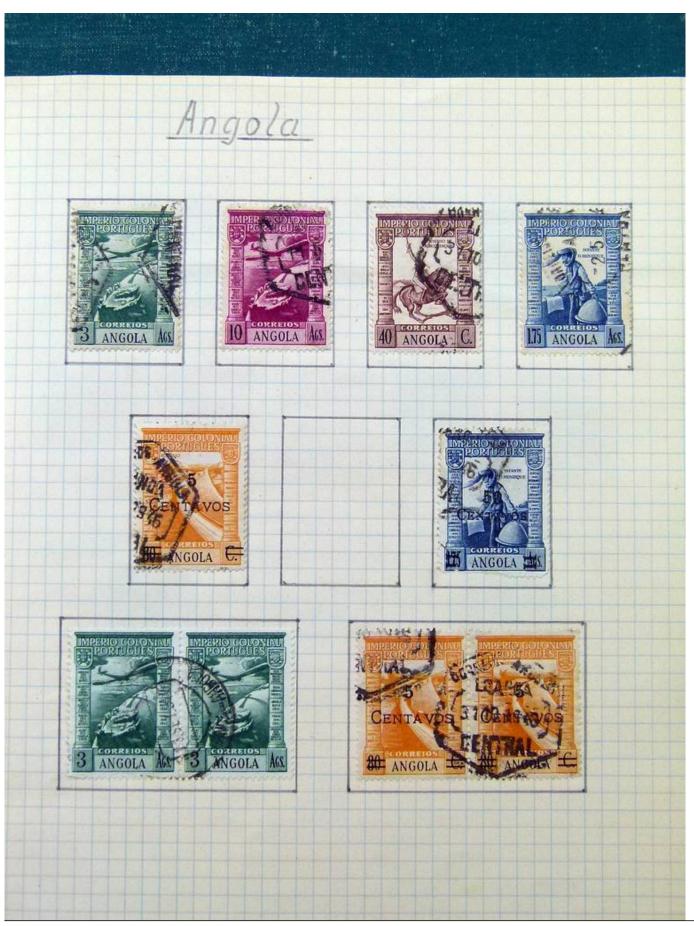

Lot nr.: L251810

Country/Type: Big lots

World Accumulation. See photos.

Price: 50 eur

[Go to the lot on www.sevenstamps.com ]