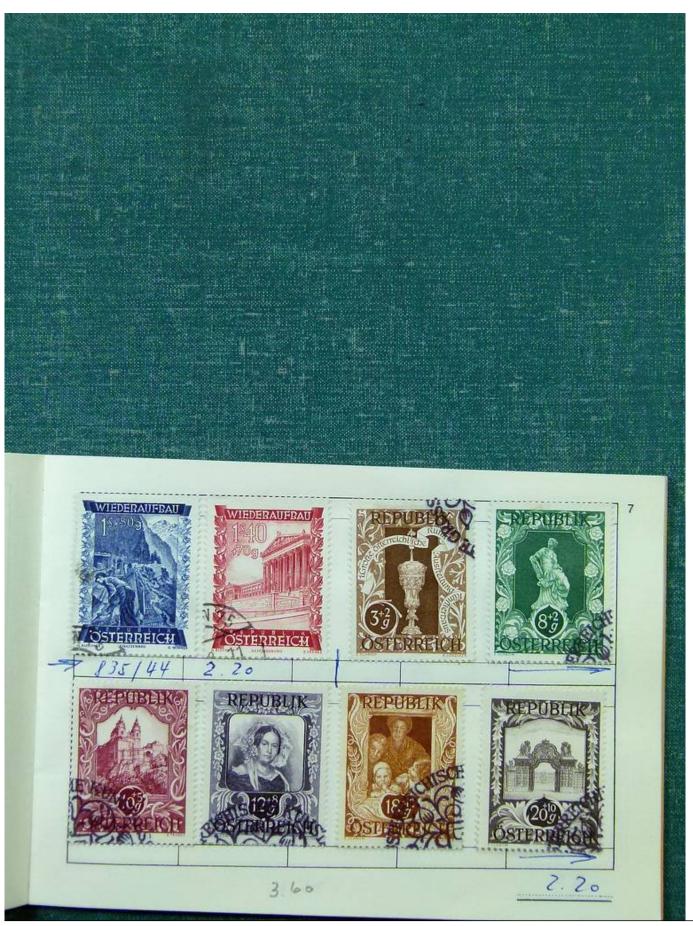

Lot nr.: L251810

Country/Type: Big lots

World Accumulation. See photos.

Price: 50 eur

[Go to the lot on www.sevenstamps.com ]