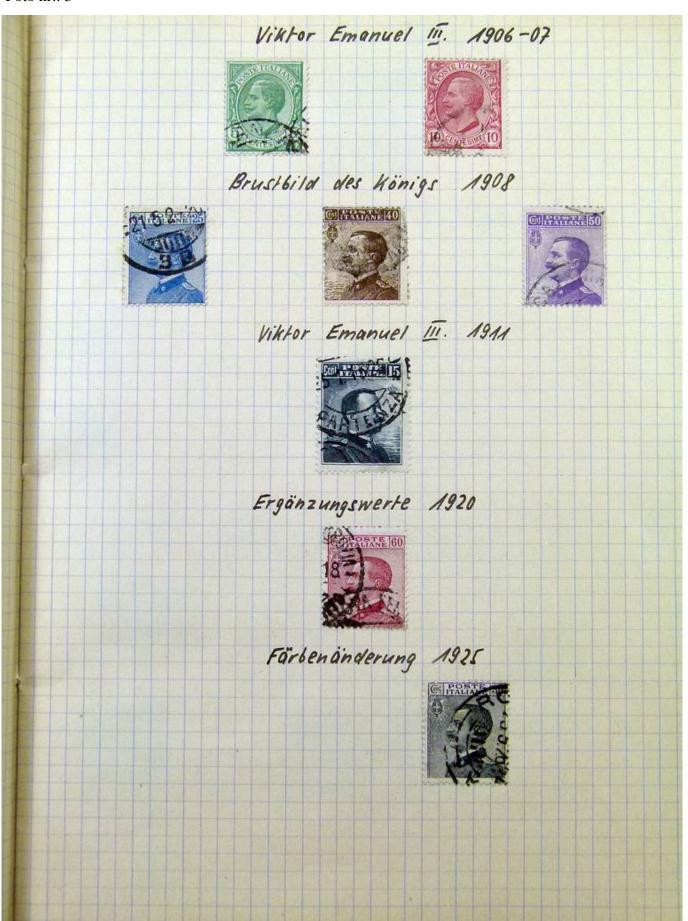

Lot nr.: L251810

Country/Type: Big lots

World Accumulation. See photos.

Price: 50 eur

[Go to the lot on www.sevenstamps.com ]