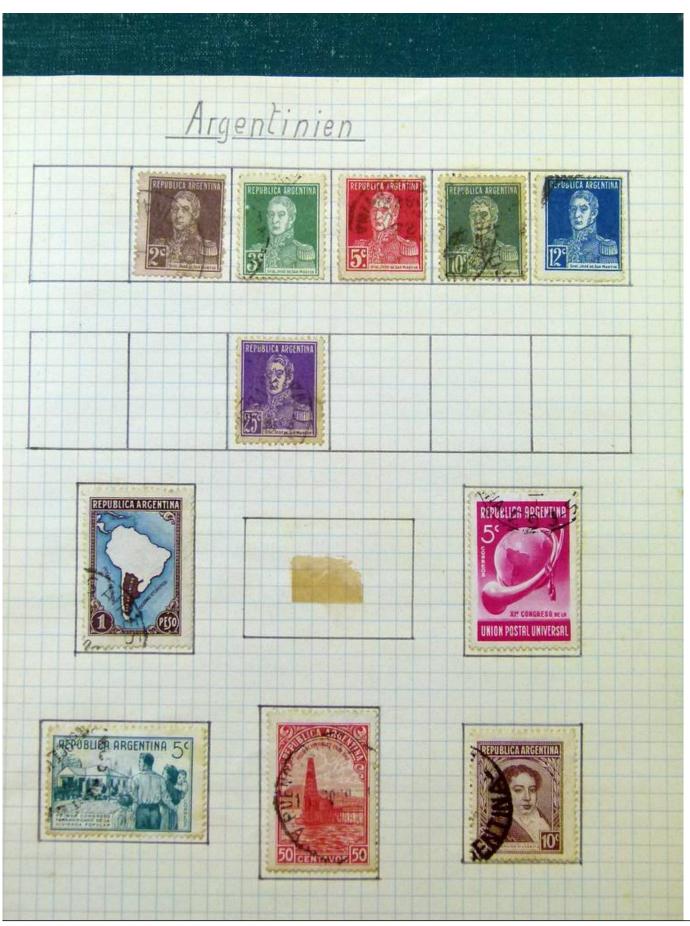

Lot nr.: L251810

Country/Type: Big lots

World Accumulation. See photos.

Price: 50 eur

[Go to the lot on www.sevenstamps.com ]