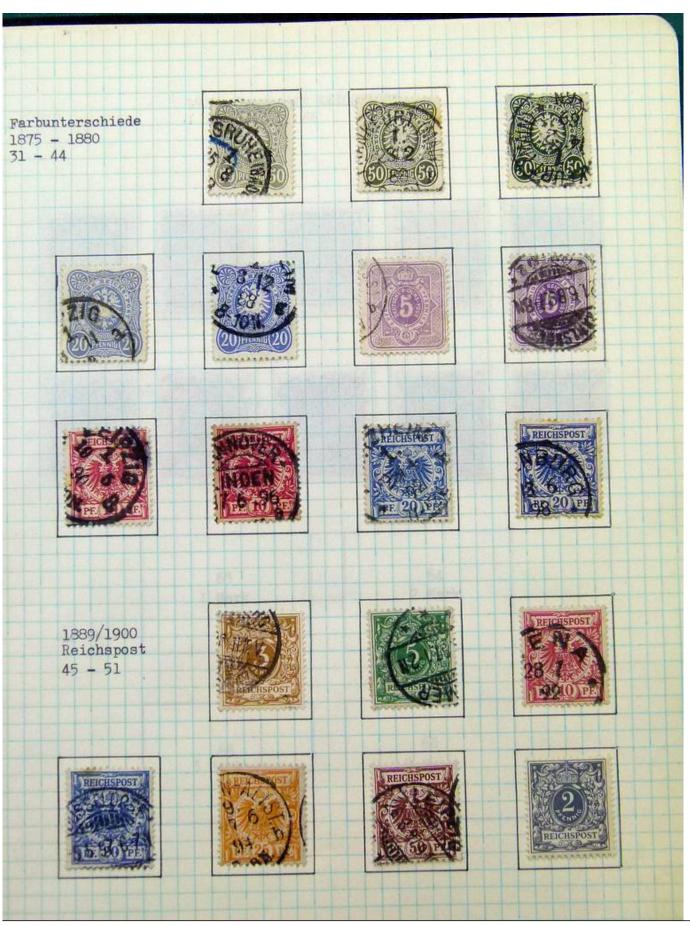

Lot nr.: L251810

Country/Type: Big lots

World Accumulation. See photos.

Price: 50 eur

[Go to the lot on www.sevenstamps.com ]