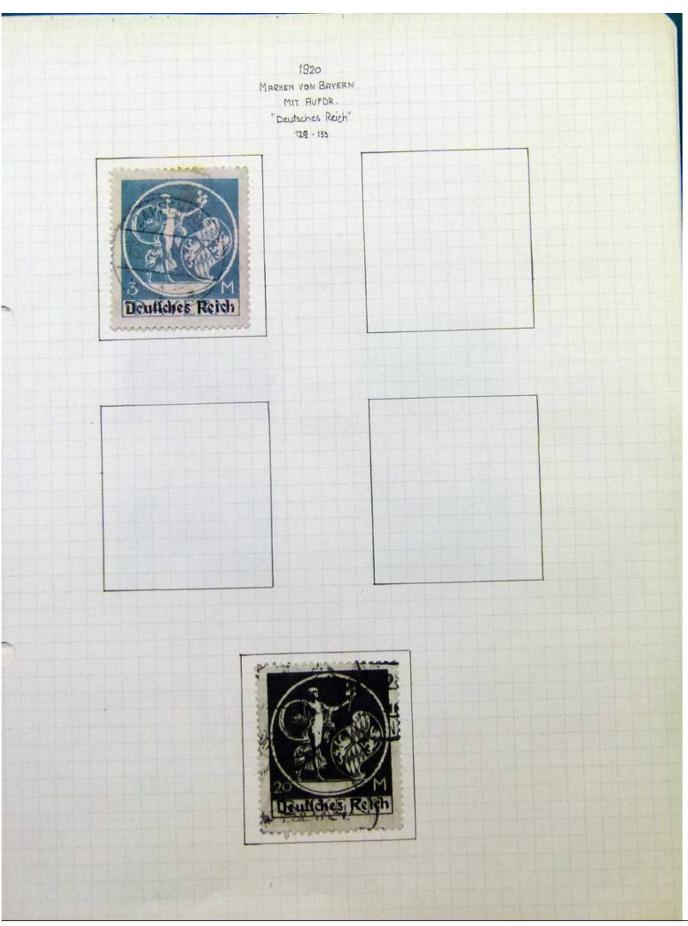

Lot nr.: L251810

Country/Type: Big lots

World Accumulation. See photos.

Price: 50 eur

[Go to the lot on www.sevenstamps.com ]