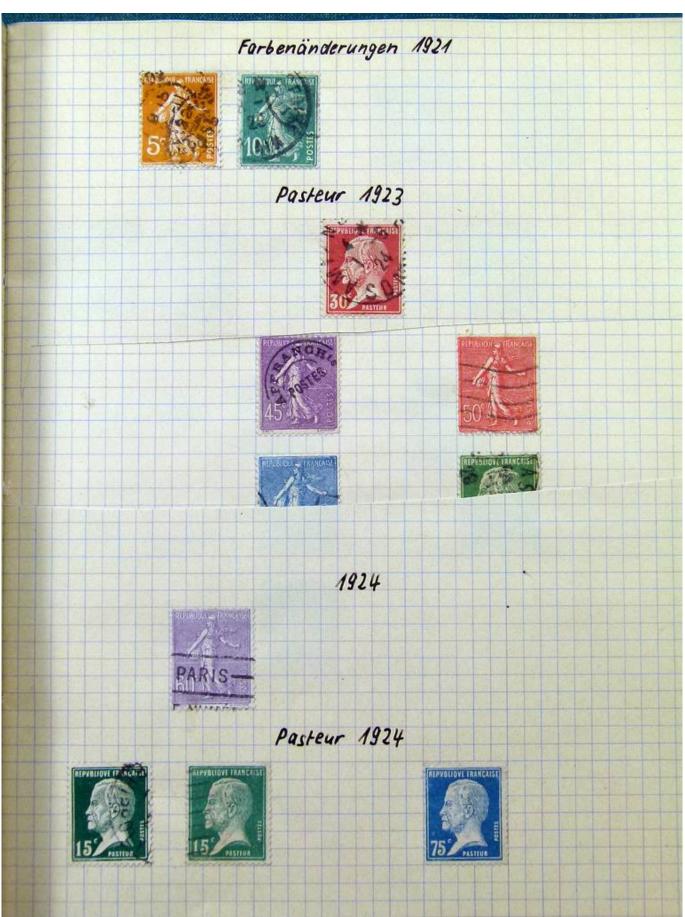

Lot nr.: L251810

Country/Type: Big lots

World Accumulation. See photos.

Price: 50 eur

[Go to the lot on www.sevenstamps.com ]