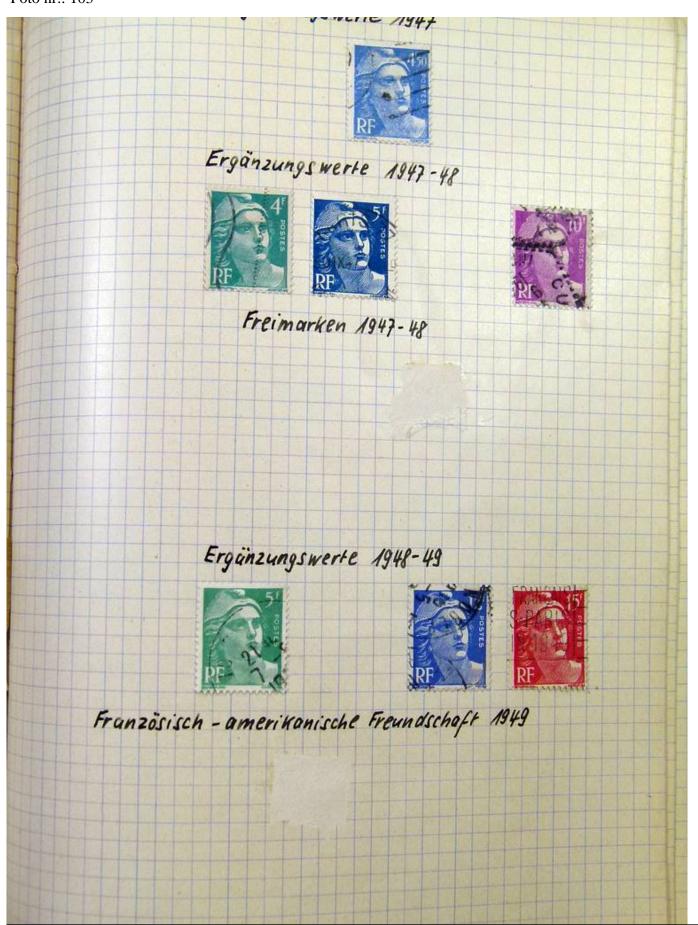

Lot nr.: L251810

Country/Type: Big lots

World Accumulation. See photos.

Price: 50 eur

[Go to the lot on www.sevenstamps.com ]