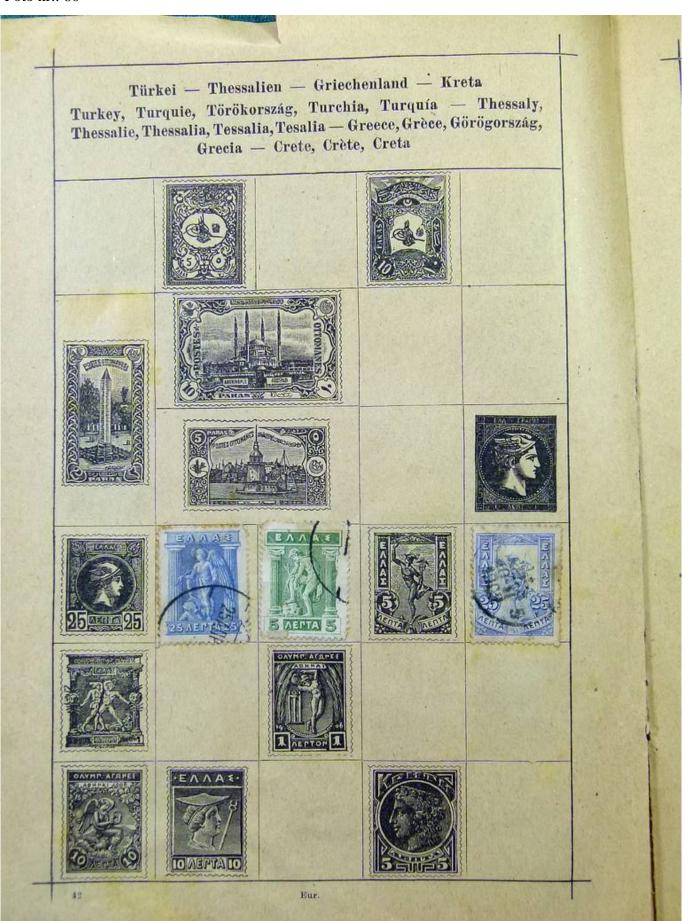

Lot nr.: L251810

Country/Type: Big lots

World Accumulation. See photos.

Price: 50 eur

[Go to the lot on www.sevenstamps.com ]