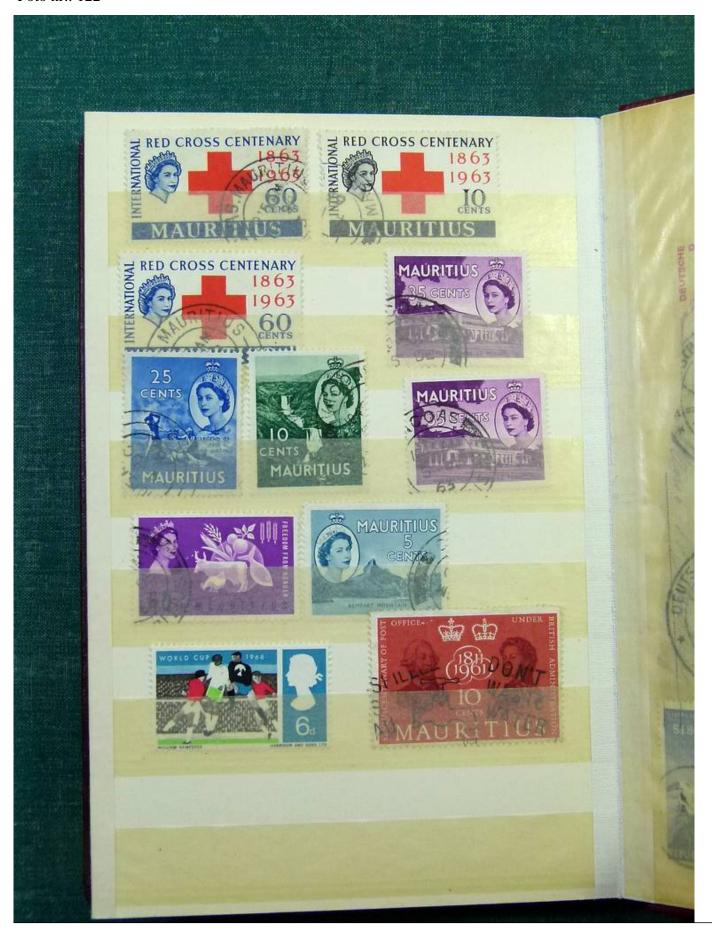

Lot nr.: L251810

Country/Type: Big lots

World Accumulation. See photos.

Price: 50 eur

[Go to the lot on www.sevenstamps.com ]