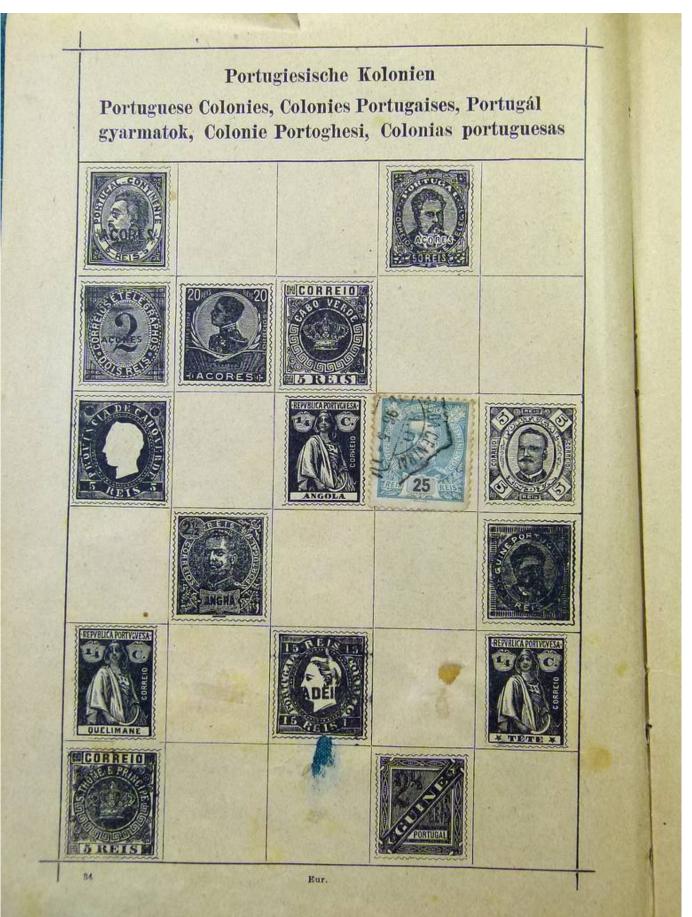

Lot nr.: L251810

Country/Type: Big lots

World Accumulation. See photos.

Price: 50 eur

[Go to the lot on www.sevenstamps.com ]