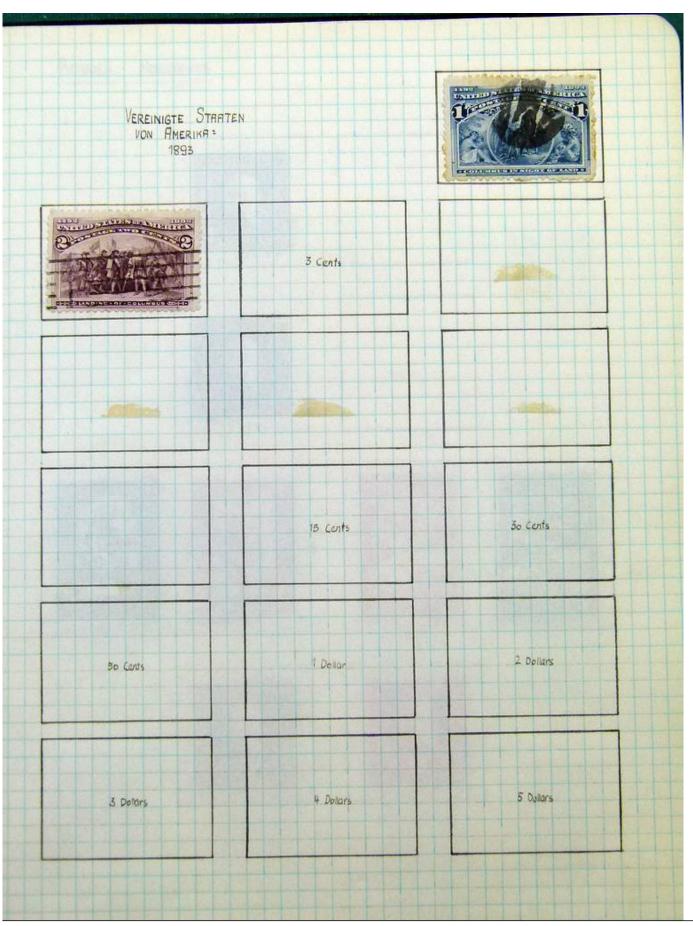

Lot nr.: L251810

Country/Type: Big lots

World Accumulation. See photos.

Price: 50 eur

[Go to the lot on www.sevenstamps.com ]