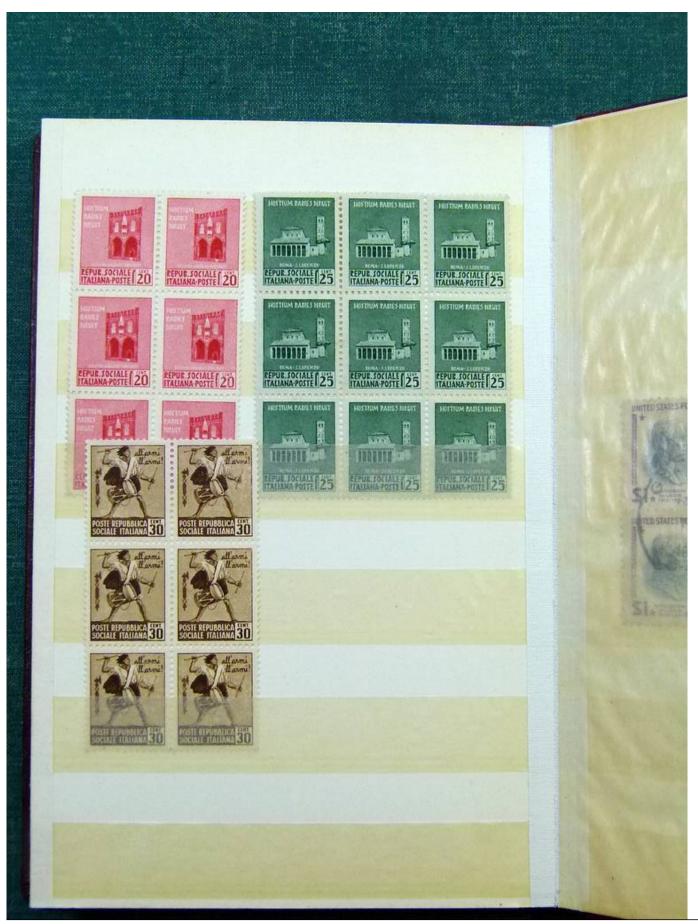

Lot nr.: L251810

Country/Type: Big lots

World Accumulation. See photos.

Price: 50 eur

[Go to the lot on www.sevenstamps.com ]