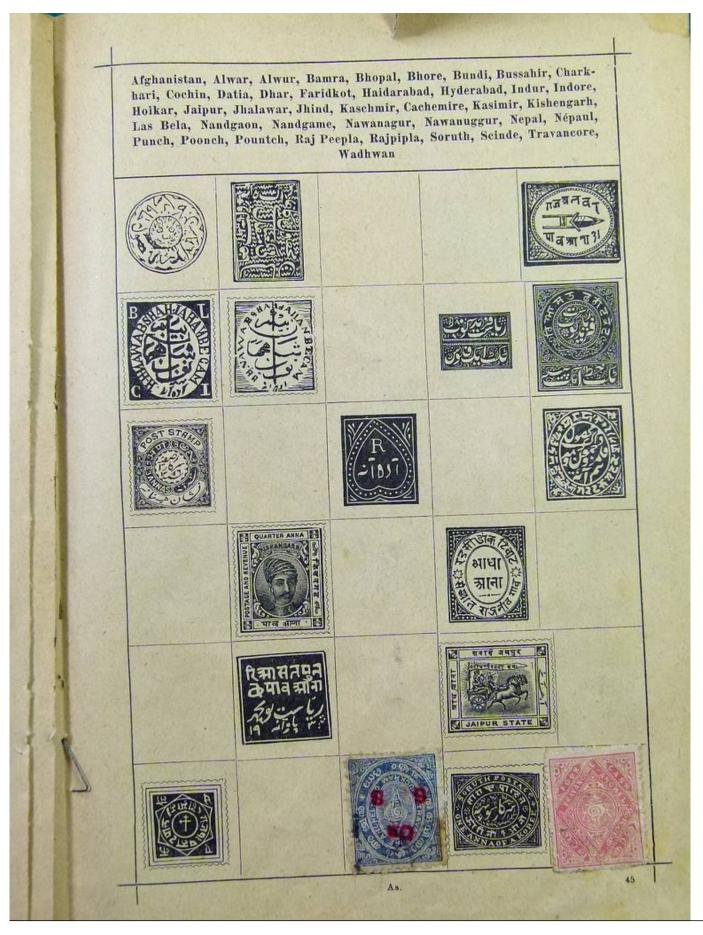

Lot nr.: L251810

Country/Type: Big lots

World Accumulation. See photos.

Price: 50 eur

[Go to the lot on www.sevenstamps.com ]