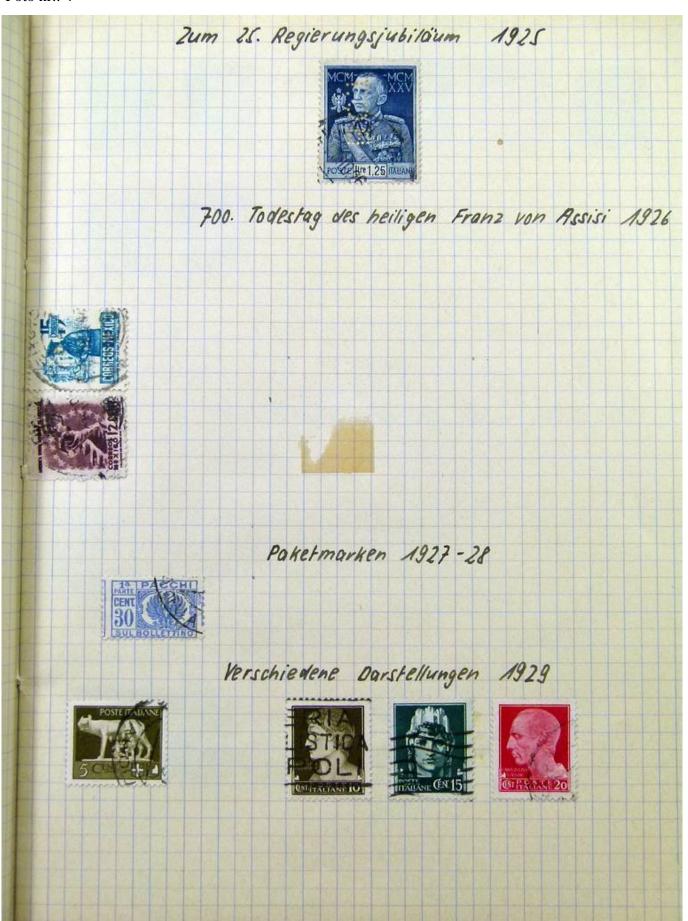

Lot nr.: L251810

Country/Type: Big lots

World Accumulation. See photos.

Price: 50 eur

[Go to the lot on www.sevenstamps.com ]