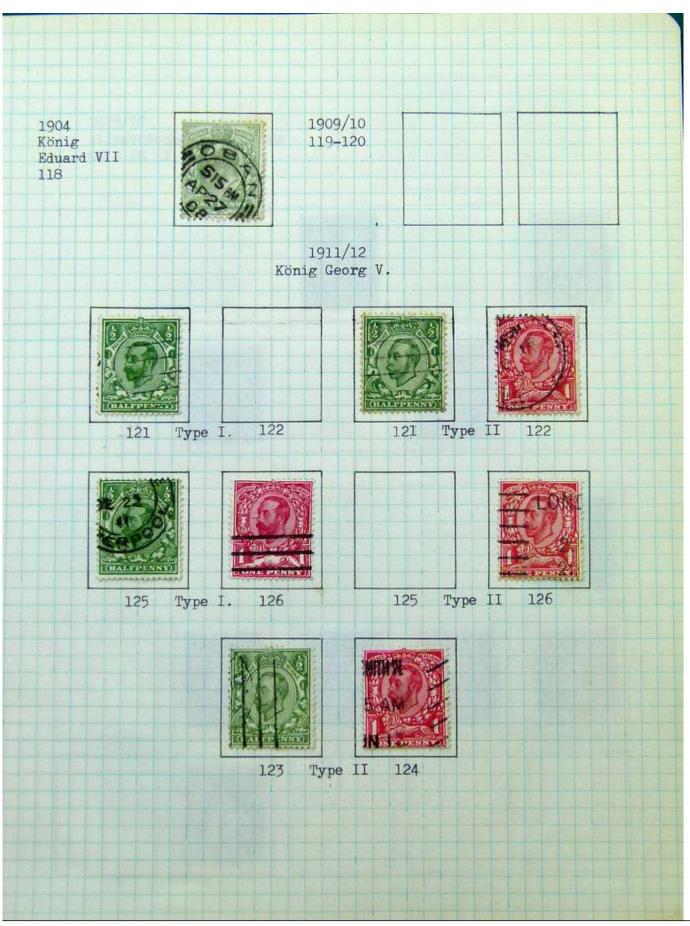

Lot nr.: L251810

Country/Type: Big lots

World Accumulation. See photos.

Price: 50 eur

[Go to the lot on www.sevenstamps.com ]