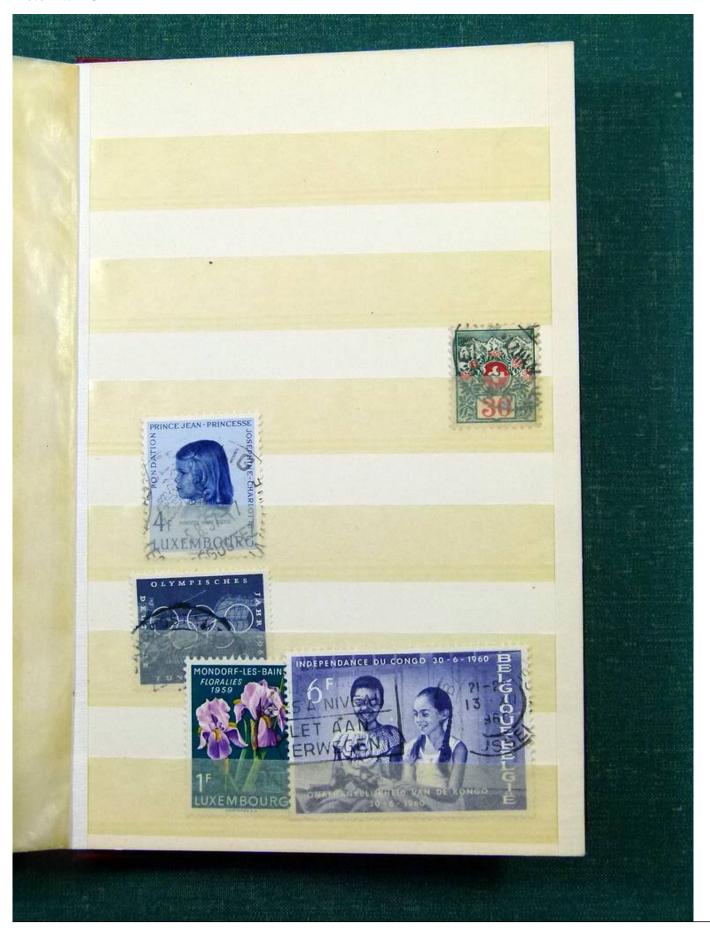

Lot nr.: L251810

Country/Type: Big lots

World Accumulation. See photos.

Price: 50 eur

[Go to the lot on www.sevenstamps.com ]