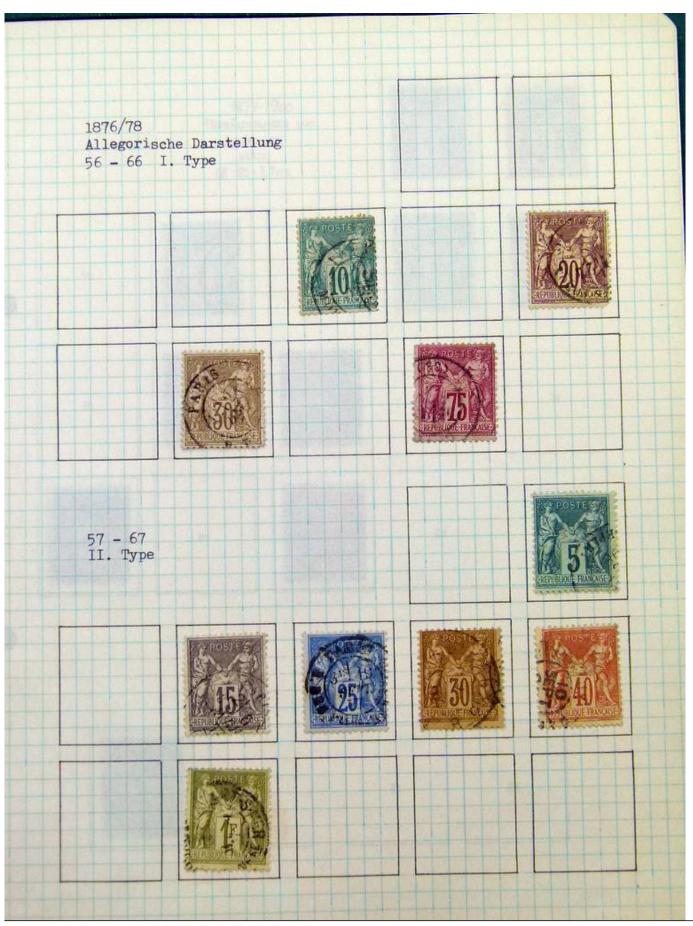

Lot nr.: L251810

Country/Type: Big lots

World Accumulation. See photos.

Price: 50 eur

[Go to the lot on www.sevenstamps.com ]