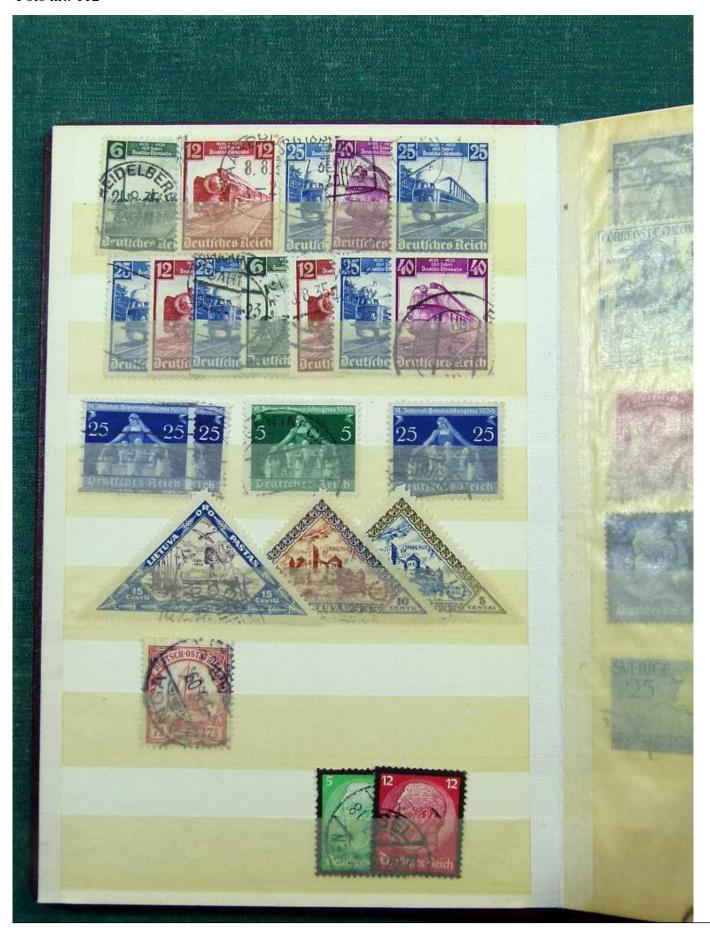

Lot nr.: L251810

Country/Type: Big lots

World Accumulation. See photos.

Price: 50 eur

[Go to the lot on www.sevenstamps.com ]