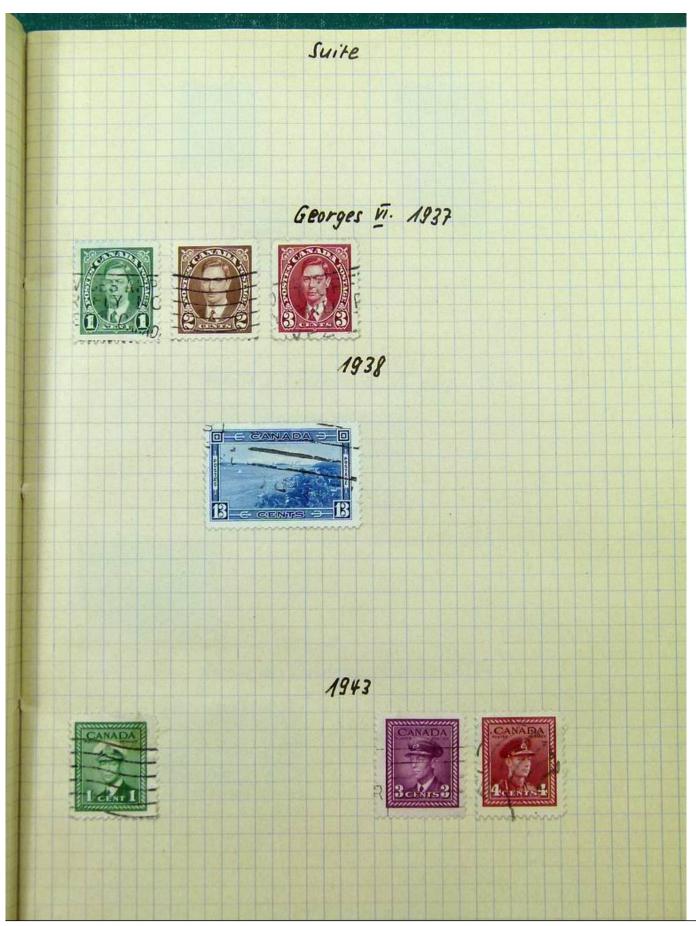

Lot nr.: L251810

Country/Type: Big lots

World Accumulation. See photos.

Price: 50 eur

[Go to the lot on www.sevenstamps.com ]