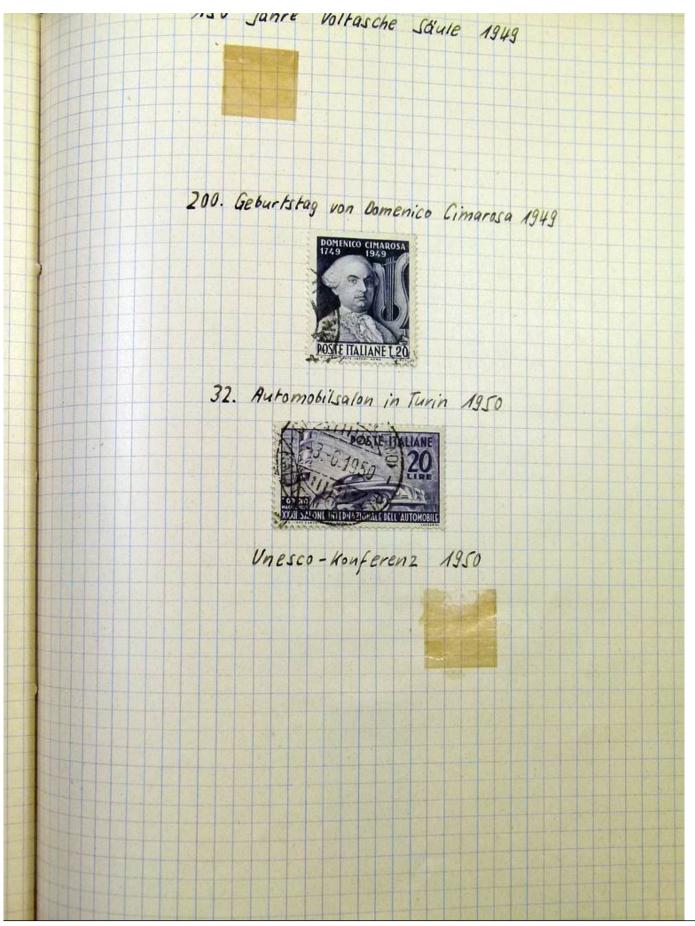

Lot nr.: L251810

Country/Type: Big lots

World Accumulation. See photos.

Price: 50 eur

[Go to the lot on www.sevenstamps.com ]