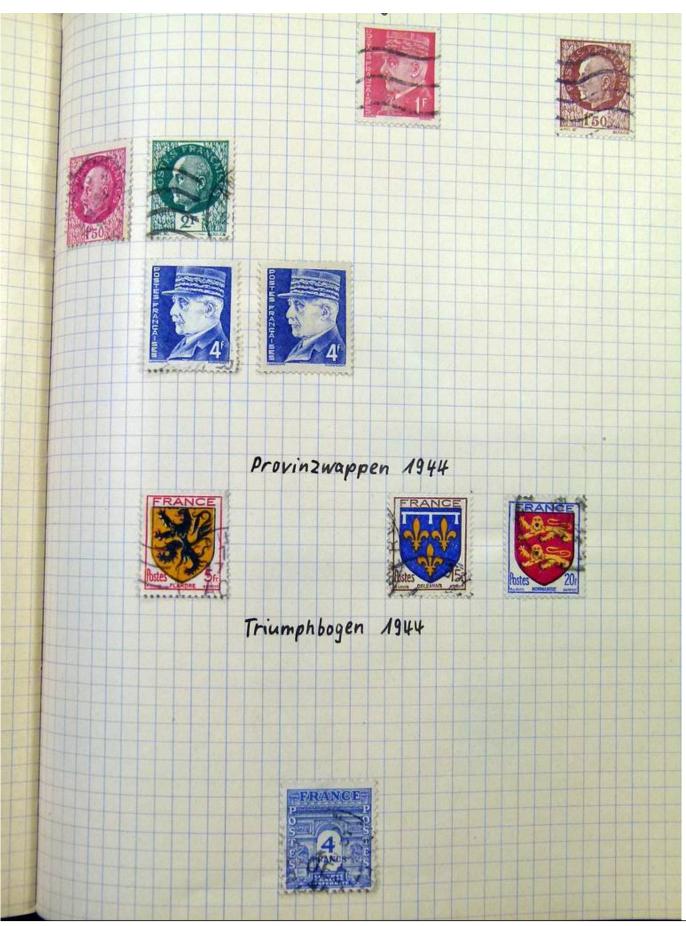

Lot nr.: L251810

Country/Type: Big lots

World Accumulation. See photos.

Price: 50 eur

[Go to the lot on www.sevenstamps.com ]