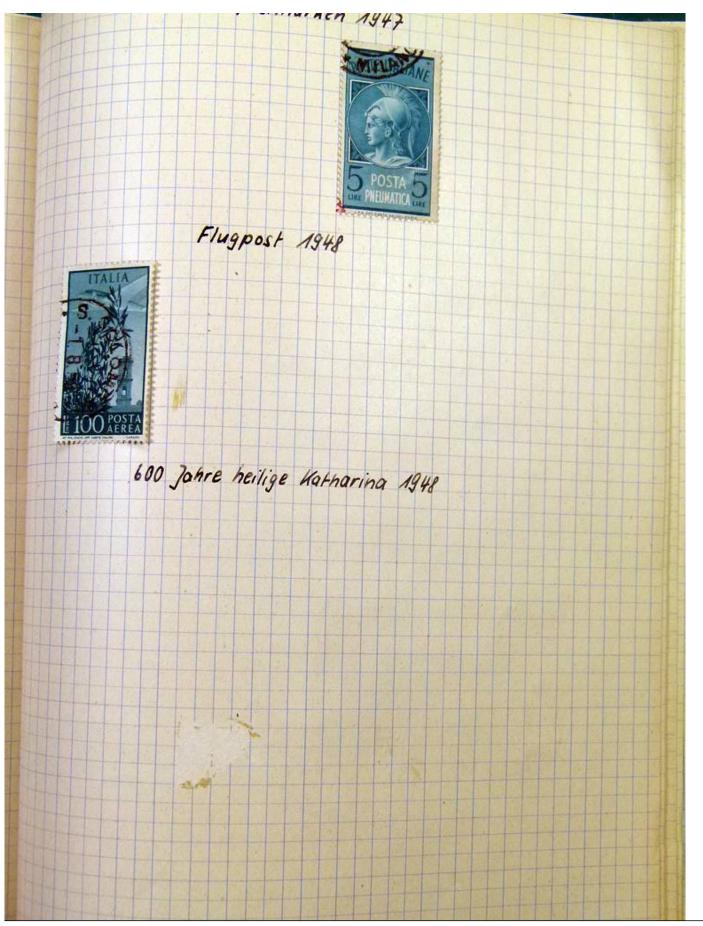

Lot nr.: L251810

Country/Type: Big lots

World Accumulation. See photos.

Price: 50 eur

[Go to the lot on www.sevenstamps.com ]