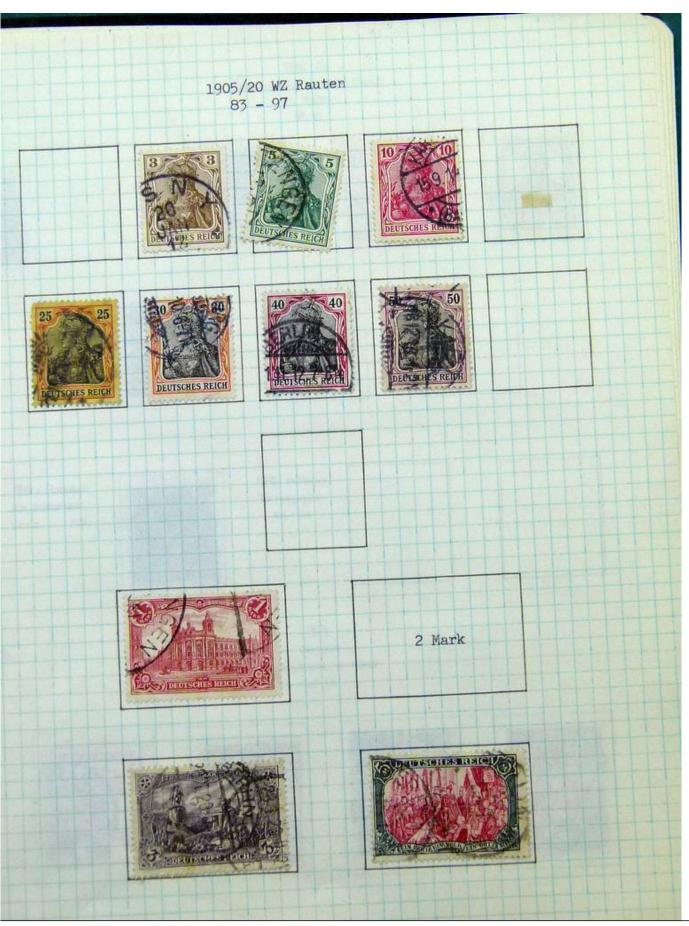

Lot nr.: L251810

Country/Type: Big lots

World Accumulation. See photos.

Price: 50 eur

[Go to the lot on www.sevenstamps.com ]