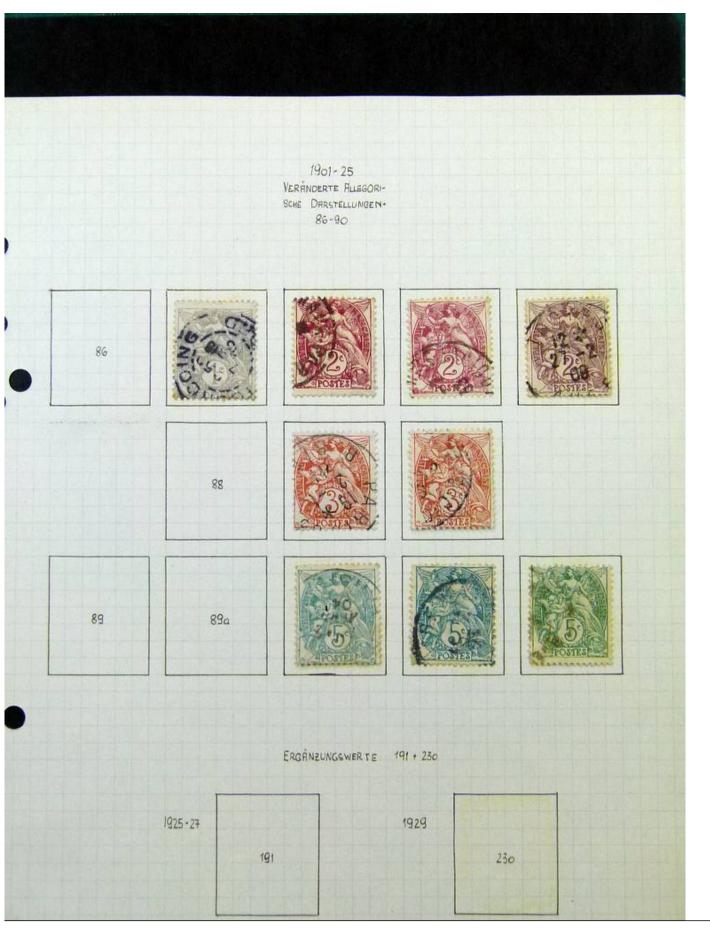

Lot nr.: L251810

Country/Type: Big lots

World Accumulation. See photos.

Price: 50 eur

[Go to the lot on www.sevenstamps.com ]