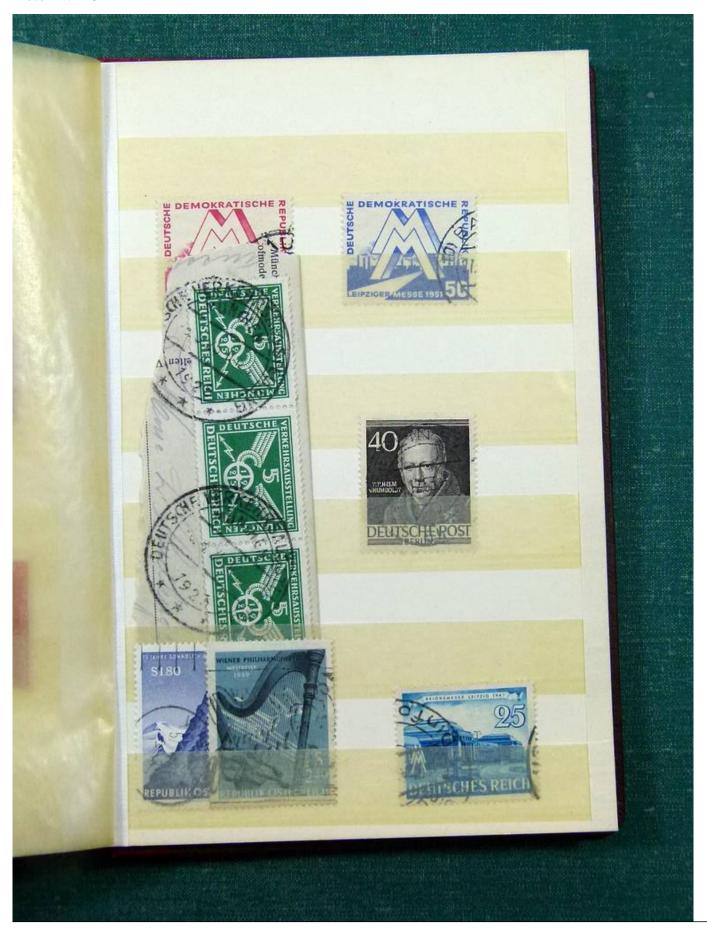

Lot nr.: L251810

Country/Type: Big lots

World Accumulation. See photos.

Price: 50 eur

[Go to the lot on www.sevenstamps.com ]