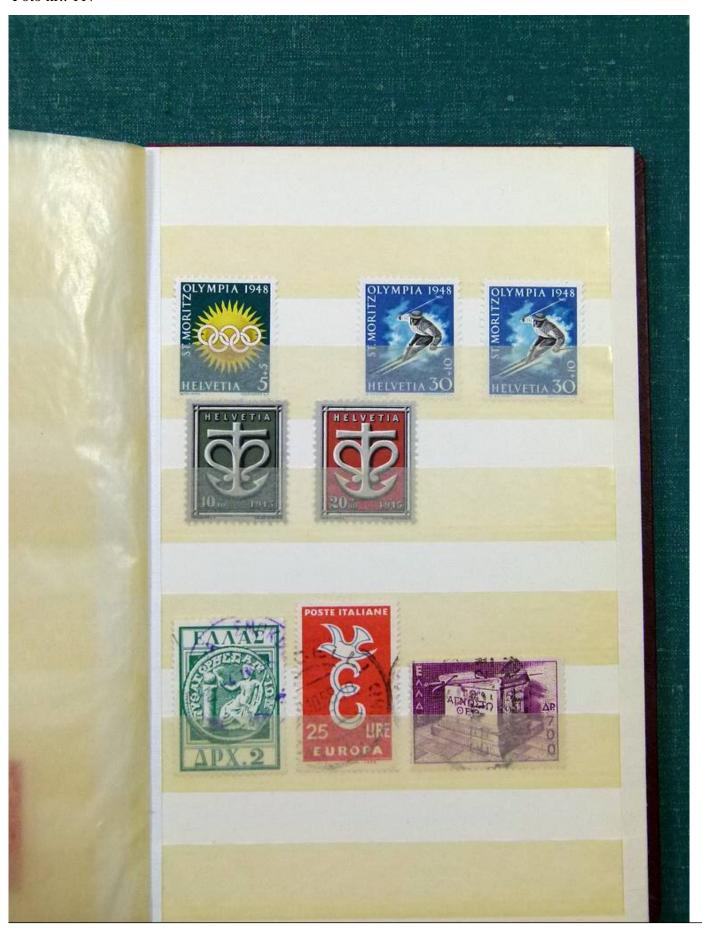

Lot nr.: L251810

Country/Type: Big lots

World Accumulation. See photos.

Price: 50 eur

[Go to the lot on www.sevenstamps.com ]