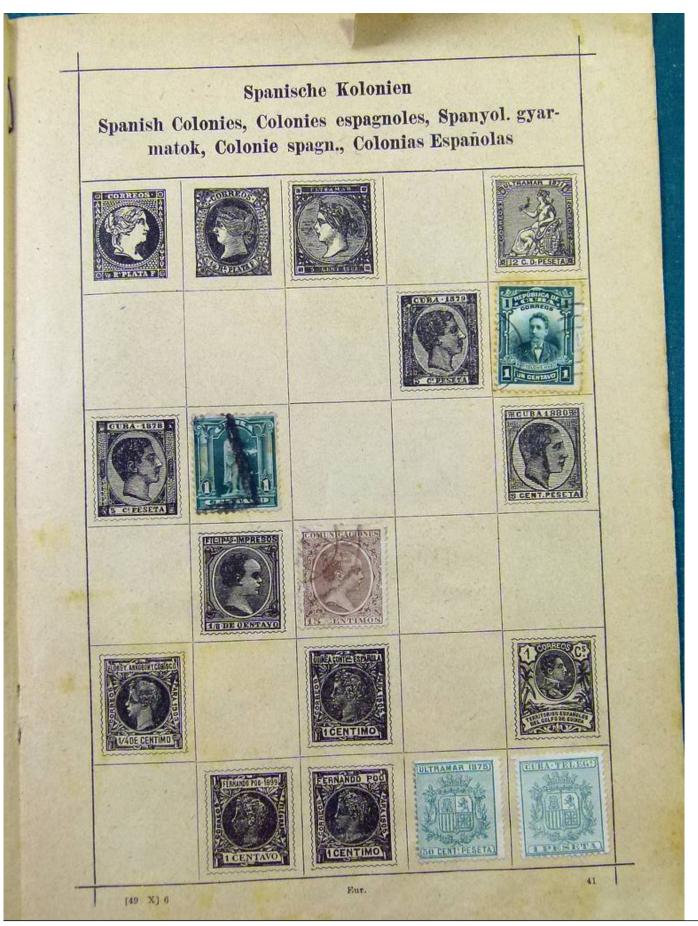

Lot nr.: L251810

Country/Type: Big lots

World Accumulation. See photos.

Price: 50 eur

[Go to the lot on www.sevenstamps.com ]