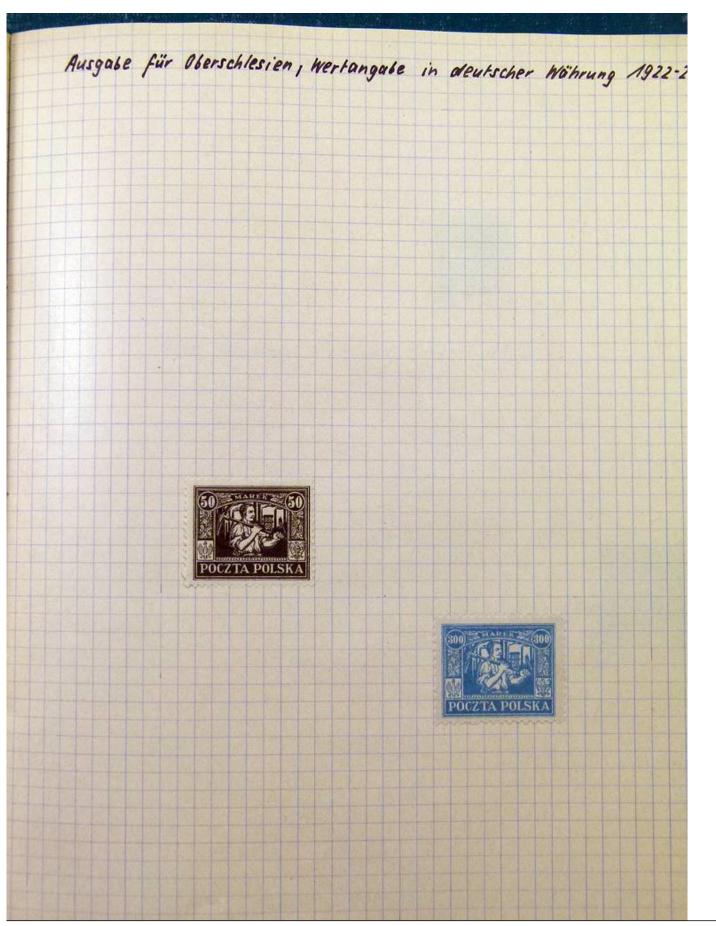

Lot nr.: L251810

Country/Type: Big lots

World Accumulation. See photos.

Price: 50 eur

[Go to the lot on www.sevenstamps.com ]