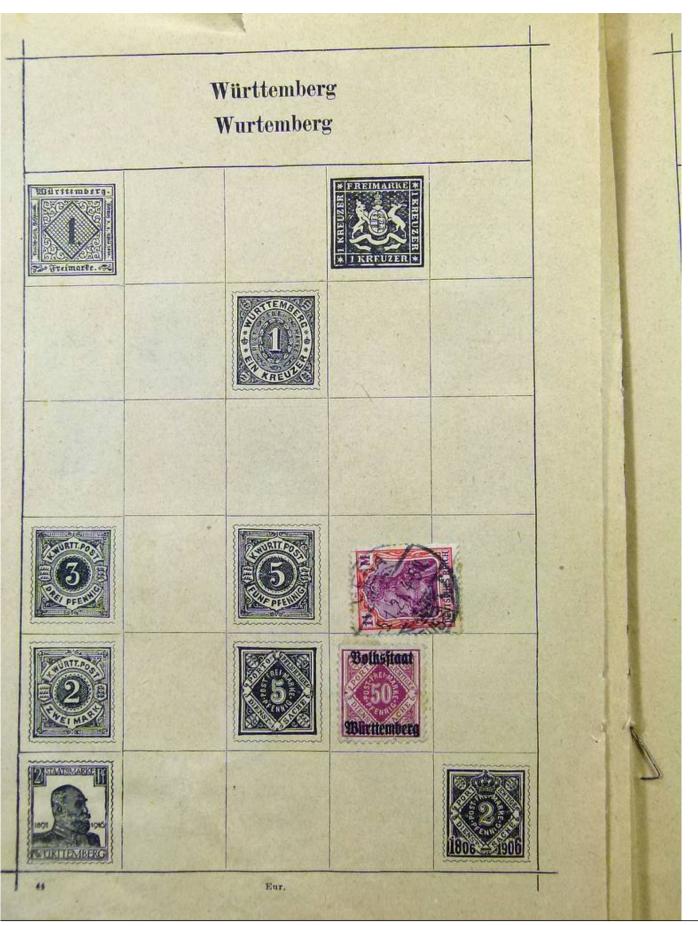

Lot nr.: L251810

Country/Type: Big lots

World Accumulation. See photos.

Price: 50 eur

[Go to the lot on www.sevenstamps.com ]