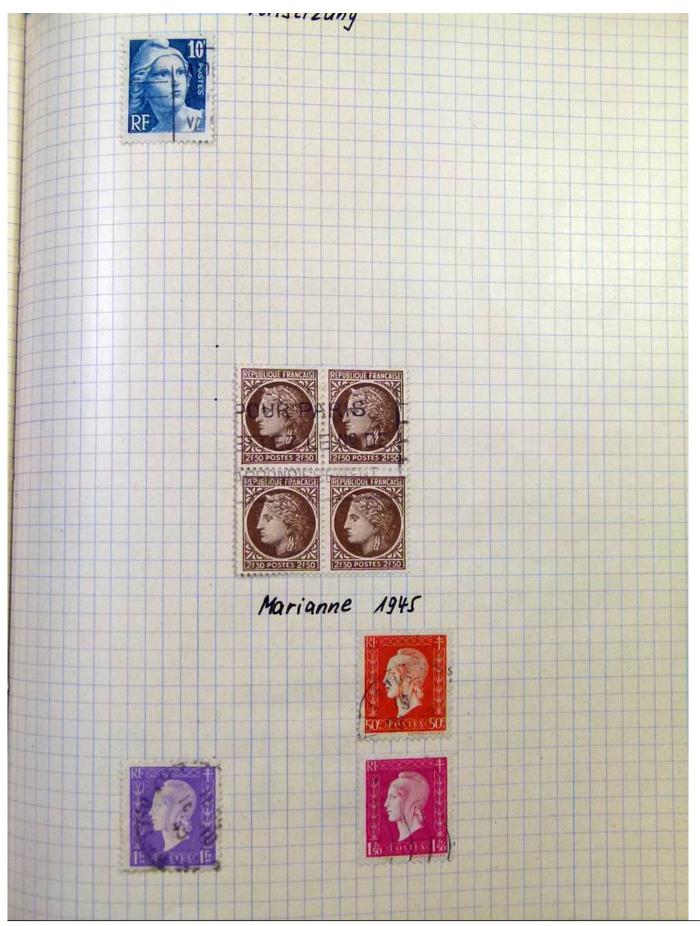

Lot nr.: L251810

Country/Type: Big lots

World Accumulation. See photos.

Price: 50 eur

[Go to the lot on www.sevenstamps.com ]