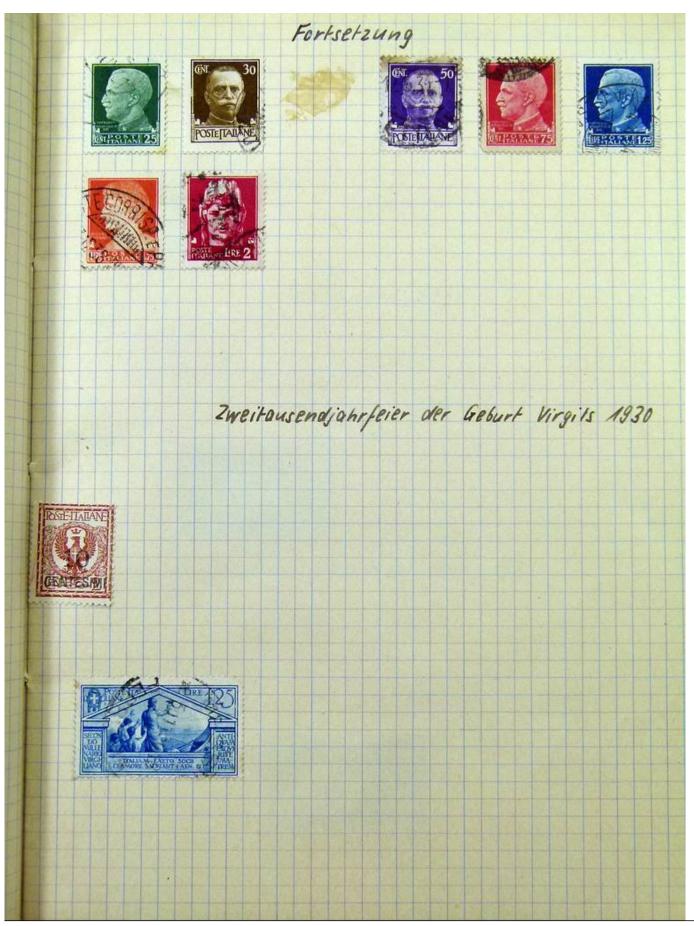

Lot nr.: L251810

Country/Type: Big lots

World Accumulation. See photos.

Price: 50 eur

[Go to the lot on www.sevenstamps.com ]













#### Seven Stamps Philately - Stamp lots and collections









#### **Seven Stamps Philately - Stamp lots and collections**





#### Seven Stamps Philately - Stamp lots and collections





### Seven Stamps Philately - Stamp lots and collections





# **Seven Stamps Philately - Stamp lots and collections**





# **Seven Stamps Philately - Stamp lots and collections**





#### Seven Stamps Philately - Stamp lots and collections





# Seven Stamps Philately - Stamp lots and collections









# **Seven Stamps Philately - Stamp lots and collections**









### Seven Stamps Philately - Stamp lots and collections





### Seven Stamps Philately - Stamp lots and collections





#### Seven Stamps Philately - Stamp lots and collections













#### Seven Stamps Philately - Stamp lots and collections





### Seven Stamps Philately - Stamp