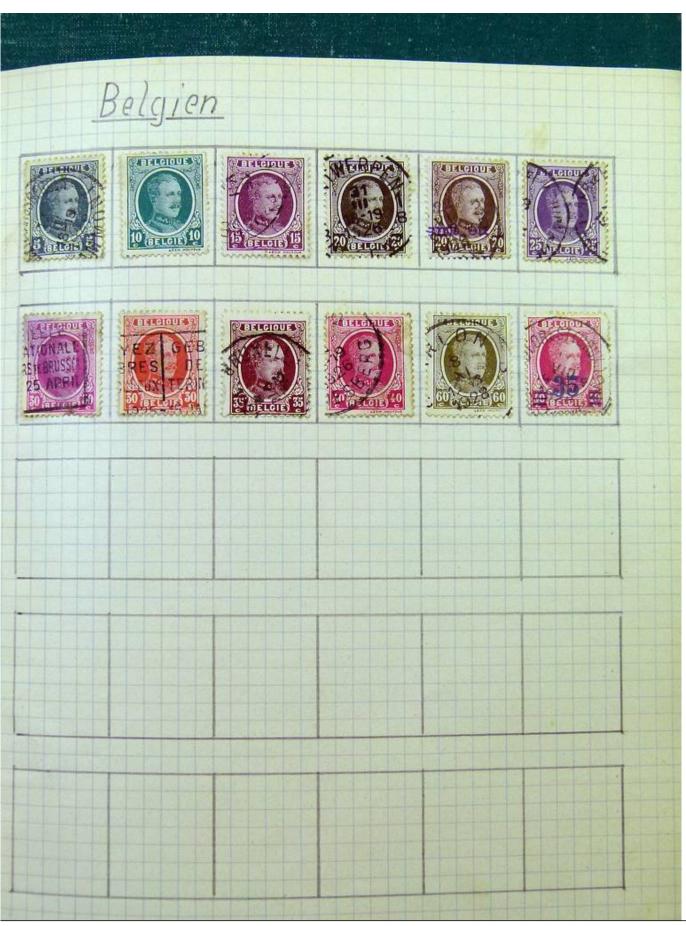

Lot nr.: L251810

Country/Type: Big lots

World Accumulation. See photos.

Price: 50 eur

[Go to the lot on www.sevenstamps.com ]