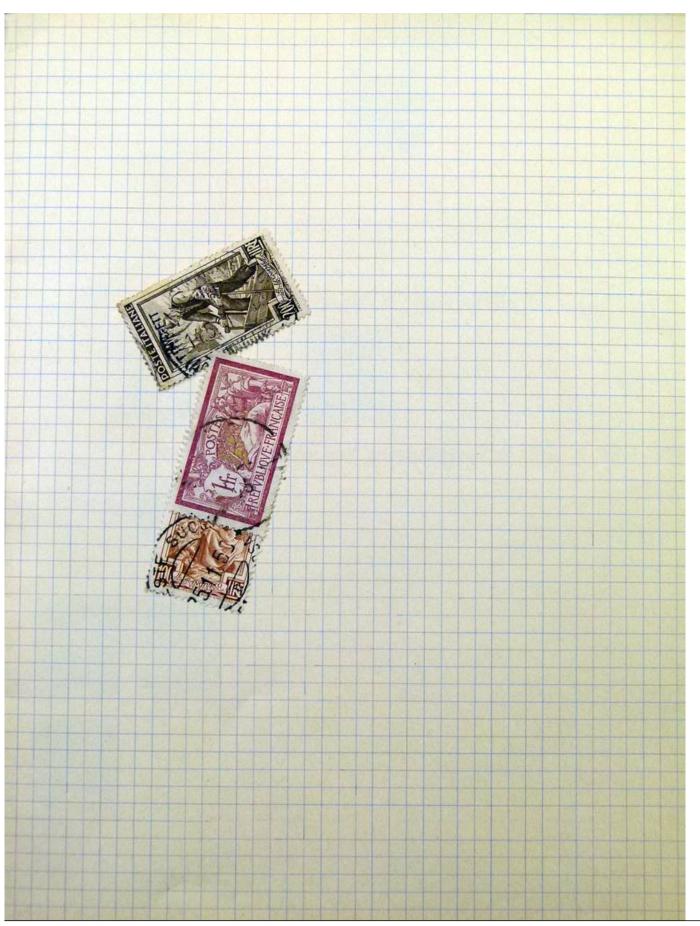

Lot nr.: L251810

Country/Type: Big lots

World Accumulation. See photos.

Price: 50 eur

[Go to the lot on www.sevenstamps.com ]