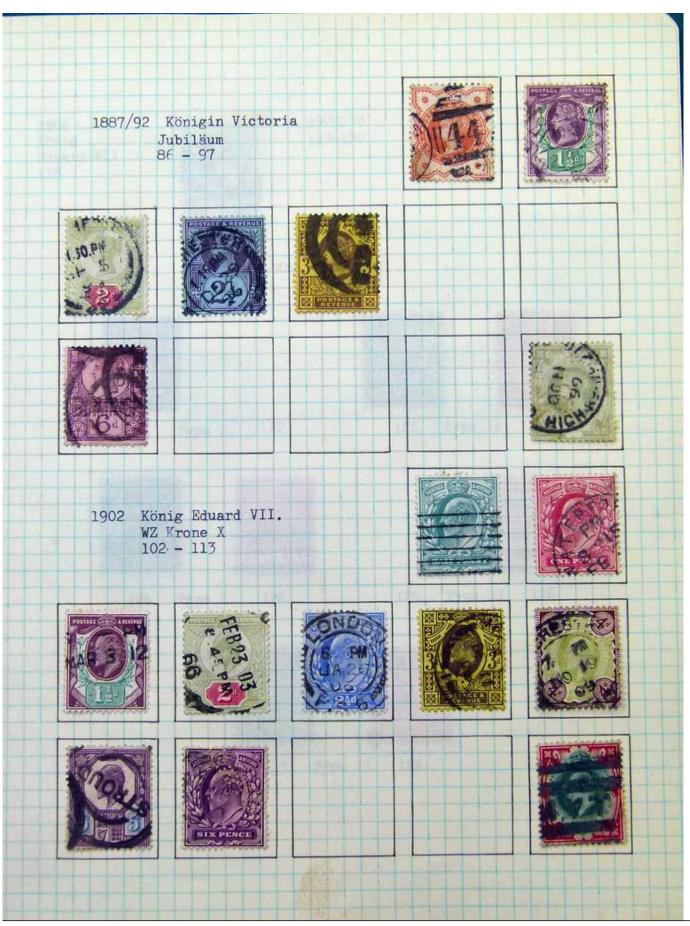

Lot nr.: L251810

Country/Type: Big lots

World Accumulation. See photos.

Price: 50 eur

[Go to the lot on www.sevenstamps.com ]