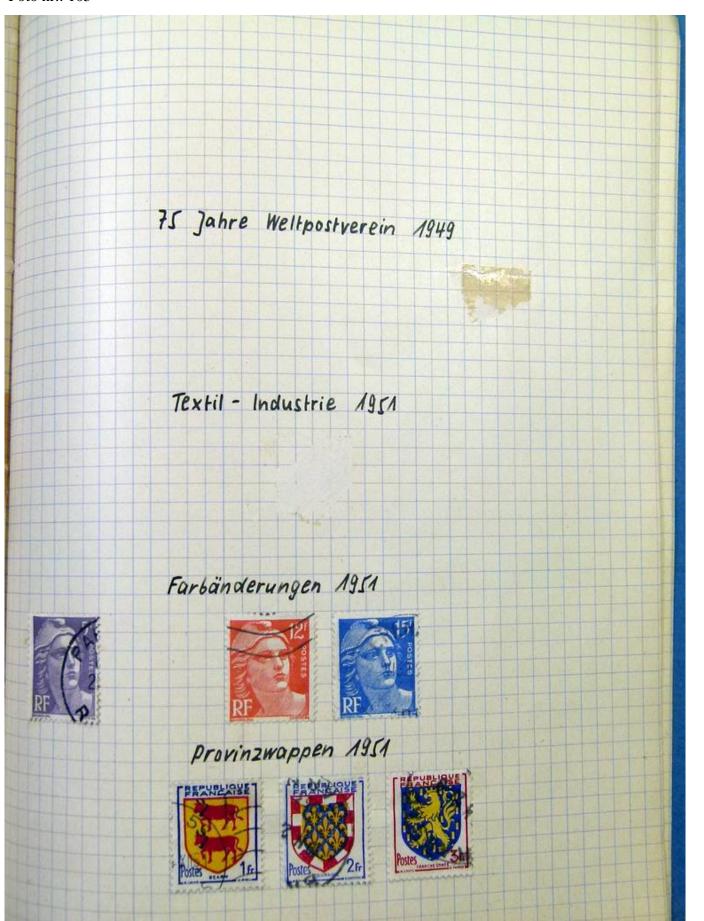

Lot nr.: L251810

Country/Type: Big lots

World Accumulation. See photos.

Price: 50 eur

[Go to the lot on www.sevenstamps.com ]