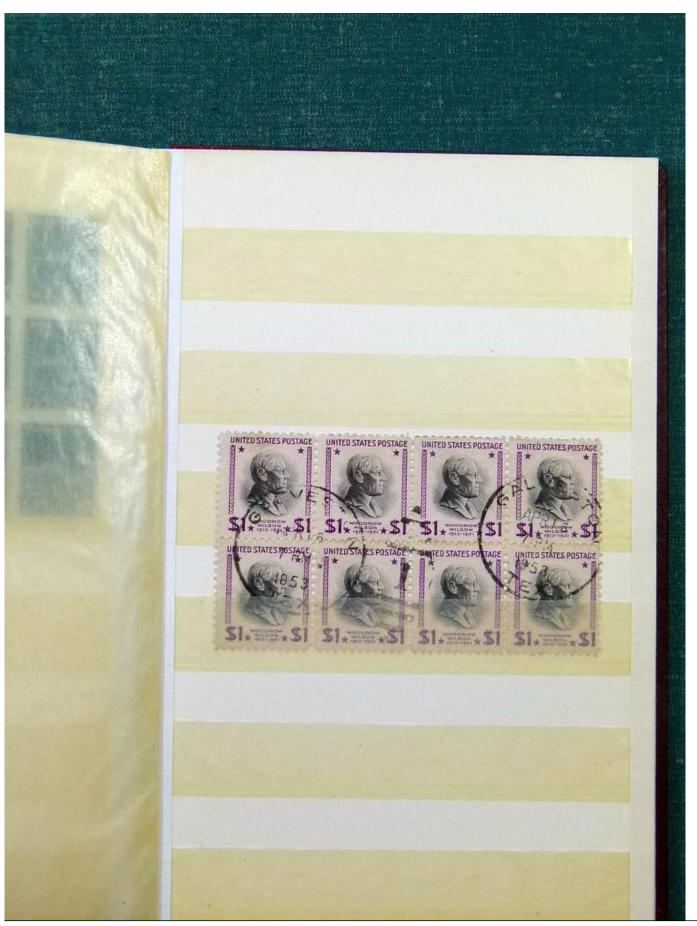

Lot nr.: L251810

Country/Type: Big lots

World Accumulation. See photos.

Price: 50 eur

[Go to the lot on www.sevenstamps.com ]