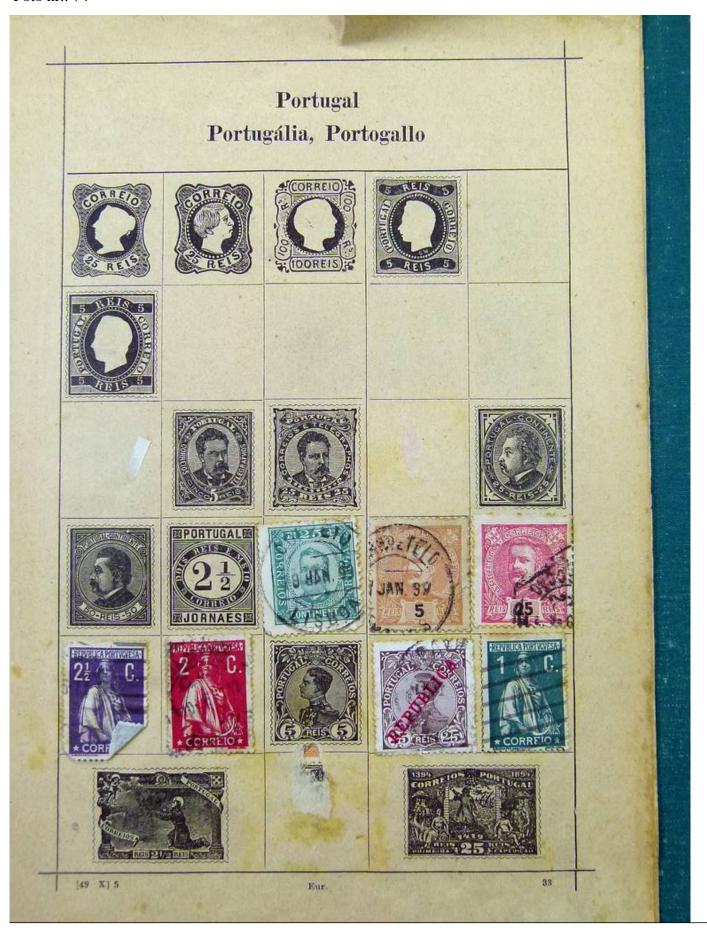

Lot nr.: L251810

Country/Type: Big lots

World Accumulation. See photos.

Price: 50 eur

[Go to the lot on www.sevenstamps.com ]