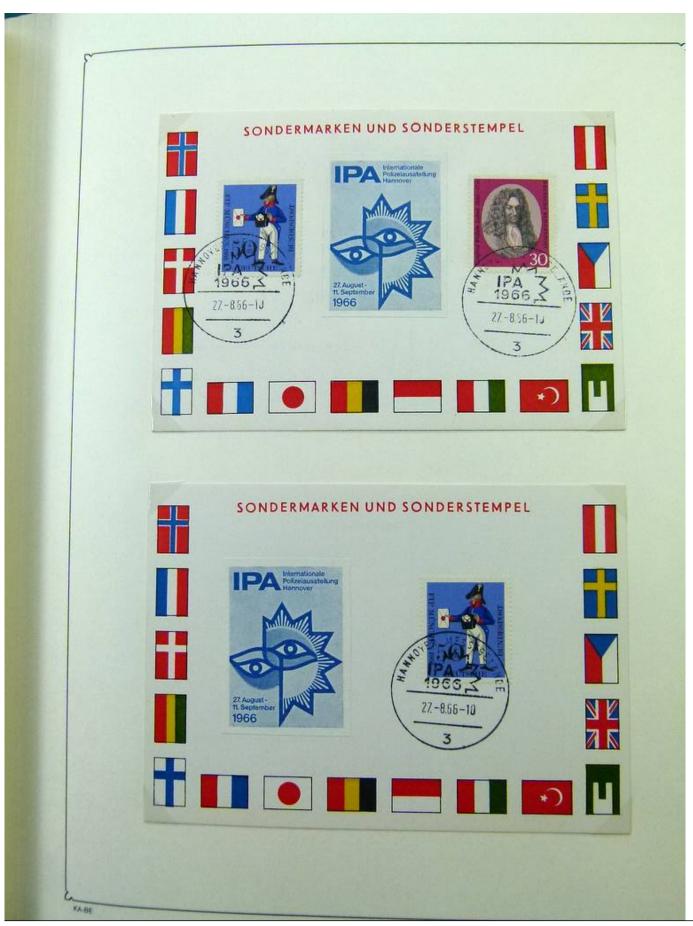

Lot nr.: L251815

Country/Type: Europe

Germany Bund collection, in album, with covers and postcards with special cancellations.

Price: 20 eur

[Go to the lot on www.sevenstamps.com ]