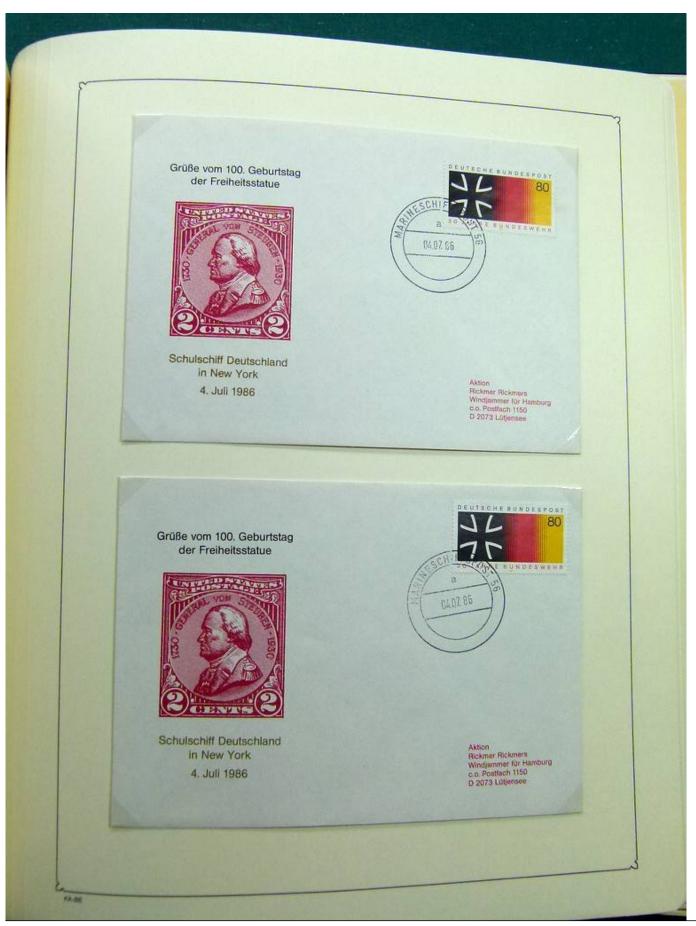

Lot nr.: L251815

Country/Type: Europe

Germany Bund collection, in album, with covers and postcards with special cancellations.

Price: 20 eur

[Go to the lot on www.sevenstamps.com ]