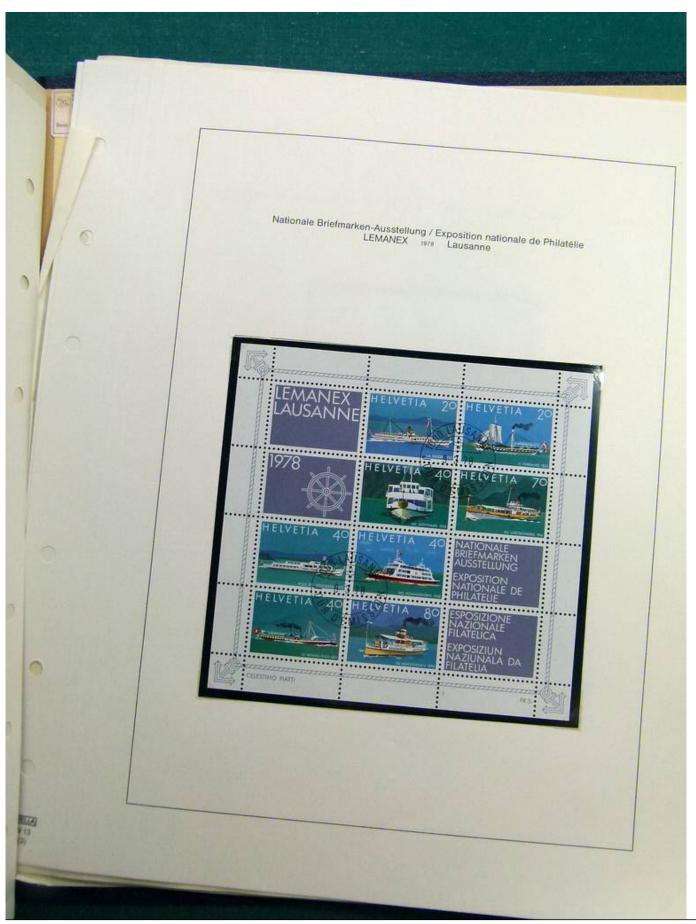

Lot nr.: L251815

Country/Type: Europe

Germany Bund collection, in album, with covers and postcards with special cancellations.

Price: 20 eur

[Go to the lot on www.sevenstamps.com ]