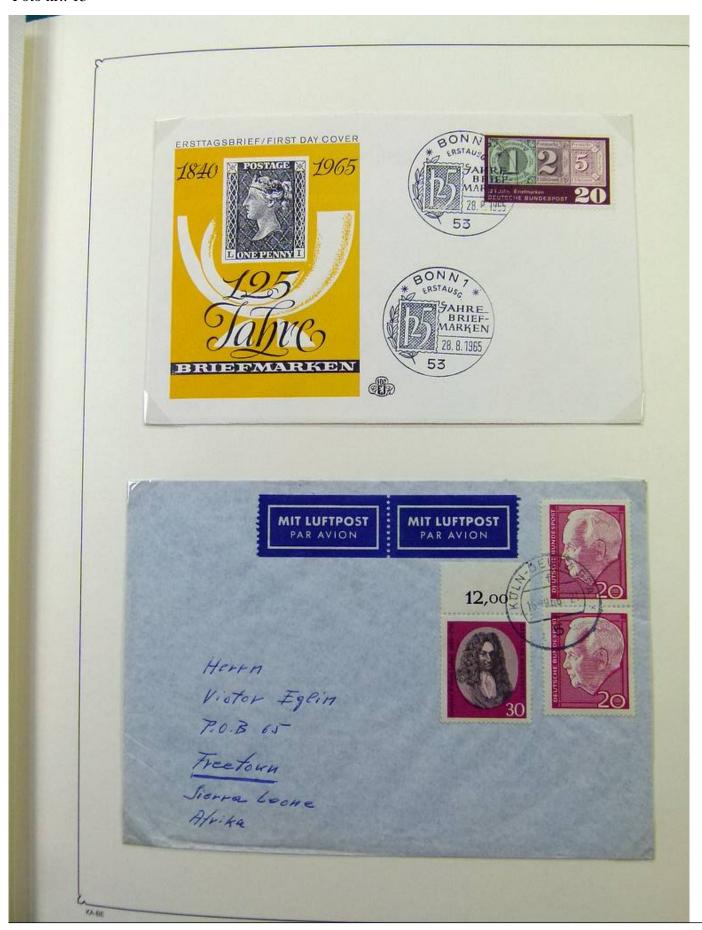

Lot nr.: L251815

Country/Type: Europe

Germany Bund collection, in album, with covers and postcards with special cancellations.

Price: 20 eur

[Go to the lot on www.sevenstamps.com ]