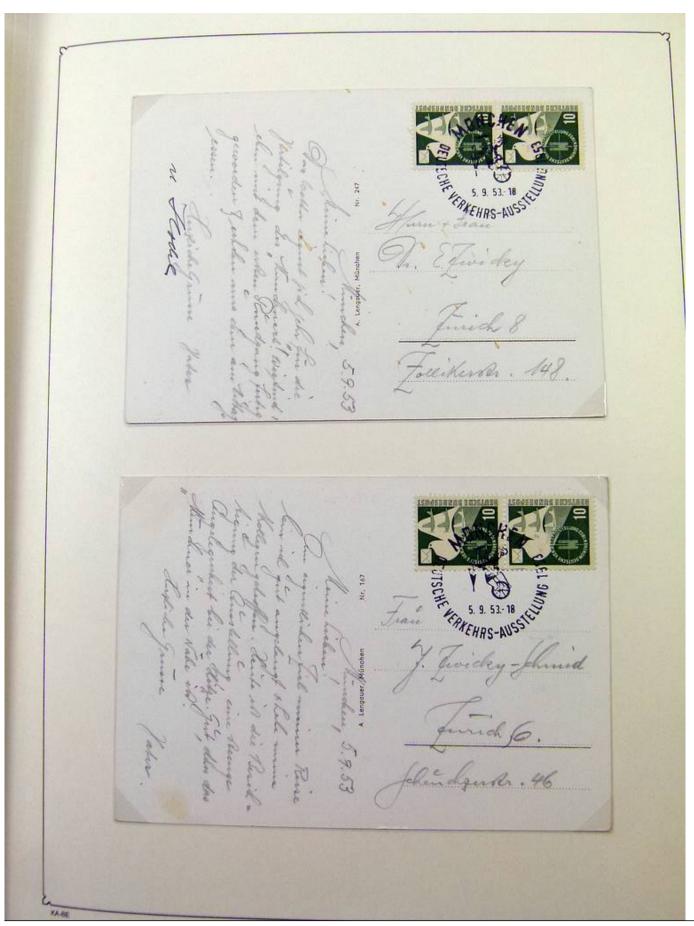

Lot nr.: L251815

Country/Type: Europe

Germany Bund collection, in album, with covers and postcards with special cancellations.

Price: 20 eur

[Go to the lot on www.sevenstamps.com ]