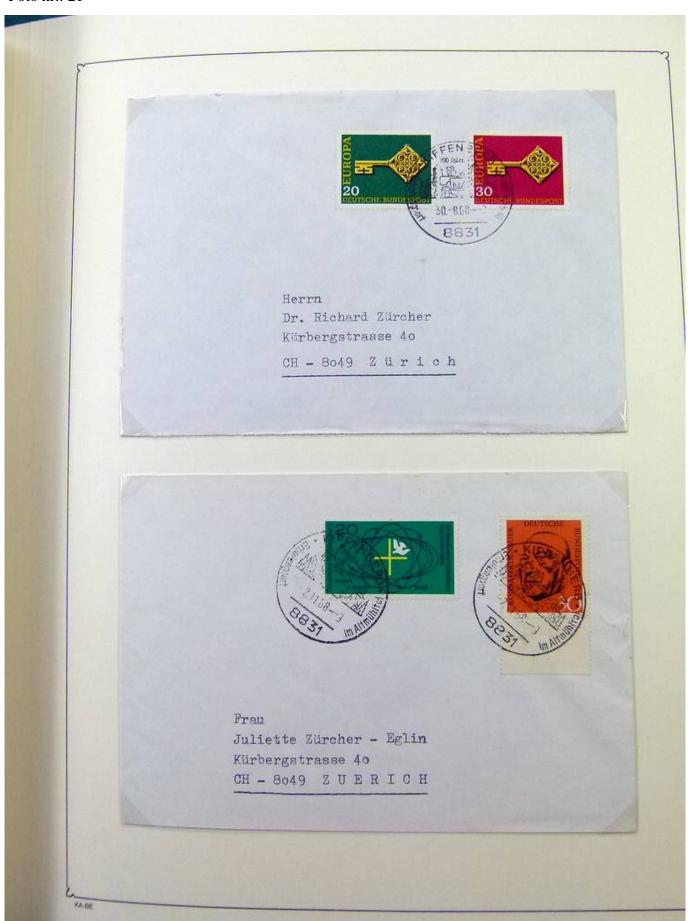

Lot nr.: L251815

Country/Type: Europe

Germany Bund collection, in album, with covers and postcards with special cancellations.

Price: 20 eur

[Go to the lot on www.sevenstamps.com ]