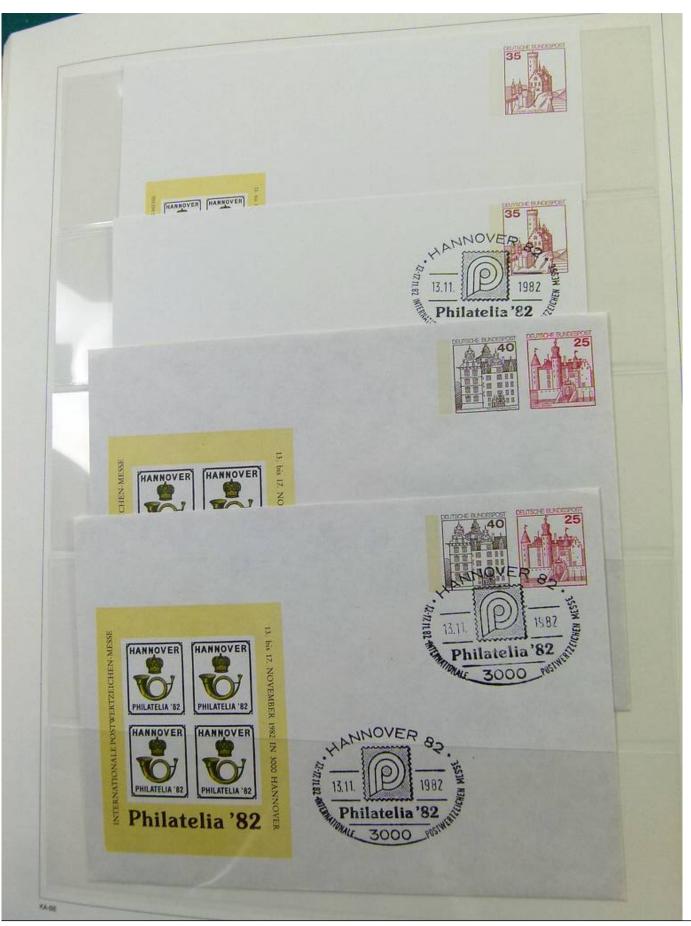

Lot nr.: L251815

Country/Type: Europe

Germany Bund collection, in album, with covers and postcards with special cancellations.

Price: 20 eur

[Go to the lot on www.sevenstamps.com ]