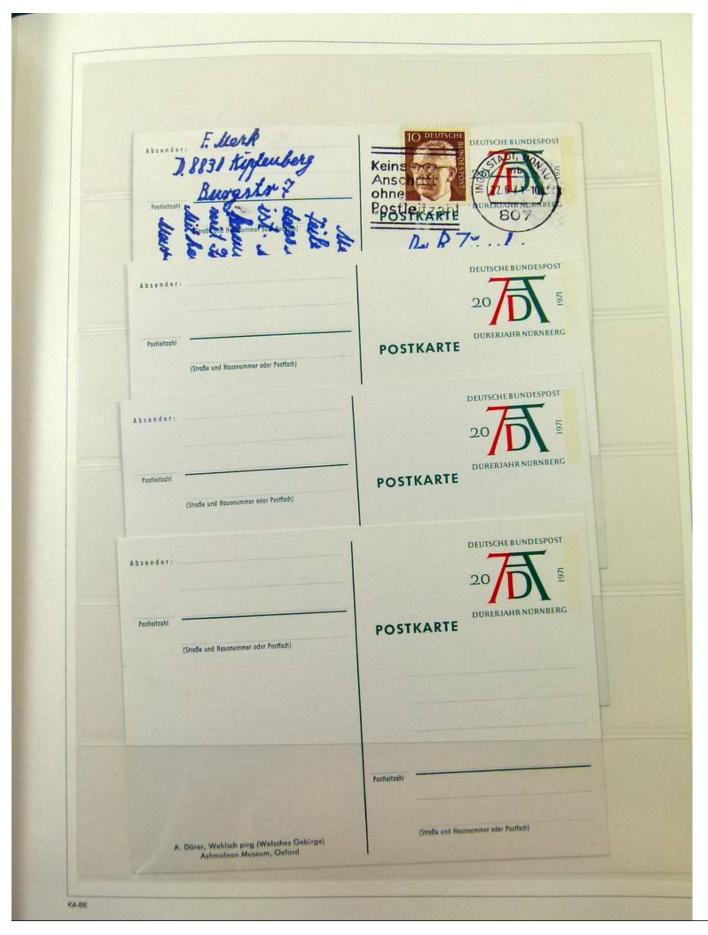

Lot nr.: L251815

Country/Type: Europe

Germany Bund collection, in album, with covers and postcards with special cancellations.

Price: 20 eur

[Go to the lot on www.sevenstamps.com ]