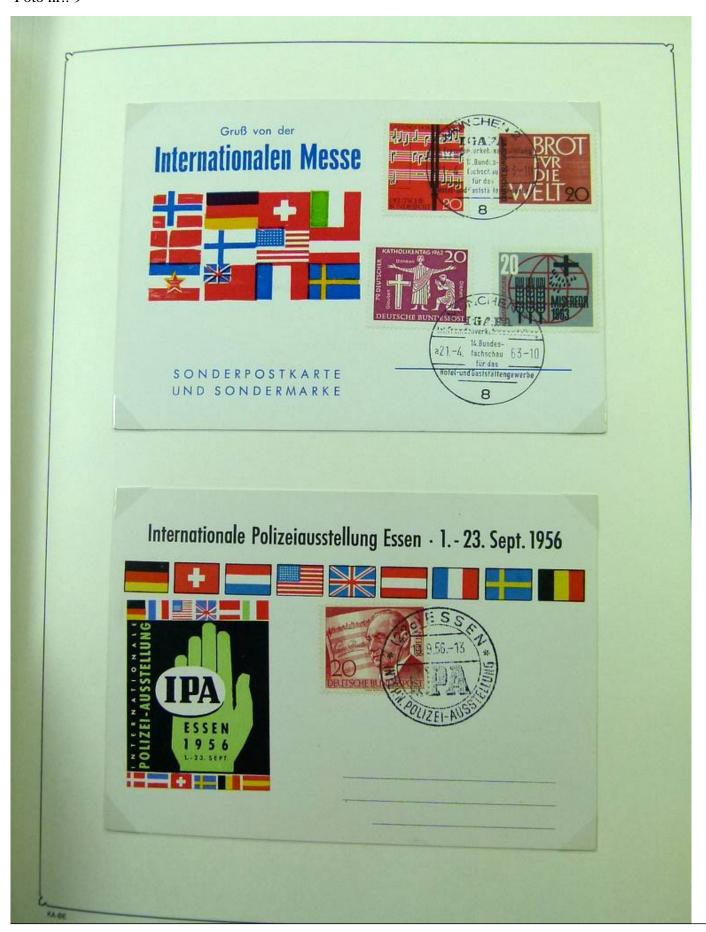

Lot nr.: L251815

Country/Type: Europe

Germany Bund collection, in album, with covers and postcards with special cancellations.

Price: 20 eur

[Go to the lot on www.sevenstamps.com ]