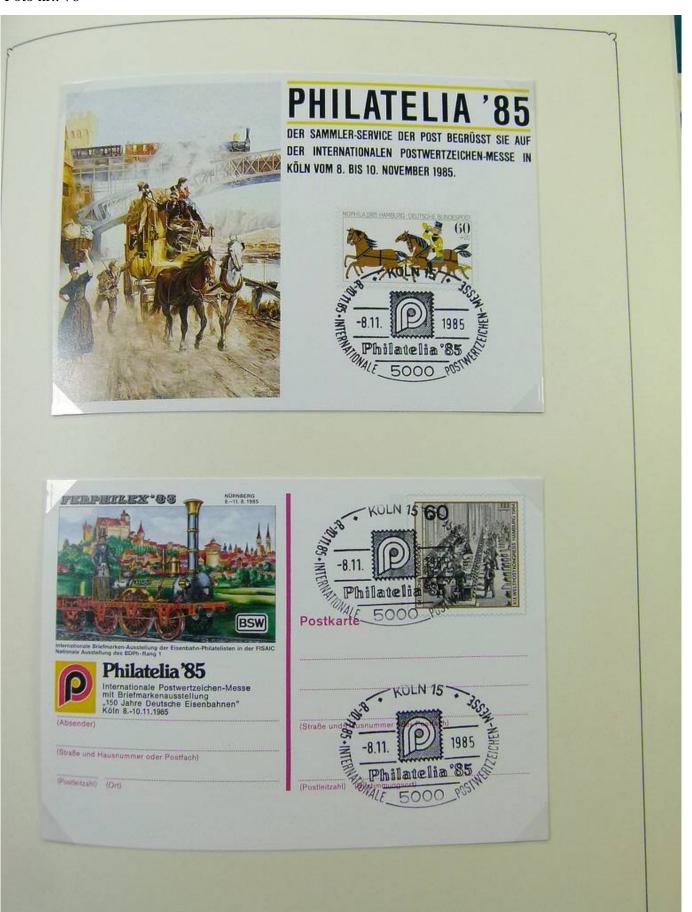

Lot nr.: L251815

Country/Type: Europe

Germany Bund collection, in album, with covers and postcards with special cancellations.

Price: 20 eur

[Go to the lot on www.sevenstamps.com ]