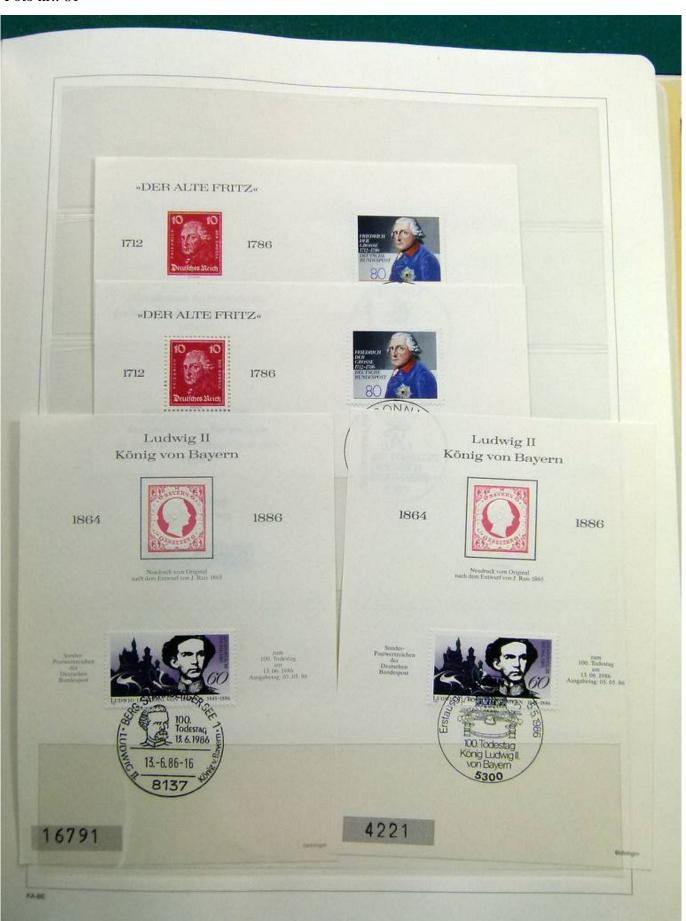

Lot nr.: L251815

Country/Type: Europe

Germany Bund collection, in album, with covers and postcards with special cancellations.

Price: 20 eur

[Go to the lot on www.sevenstamps.com ]