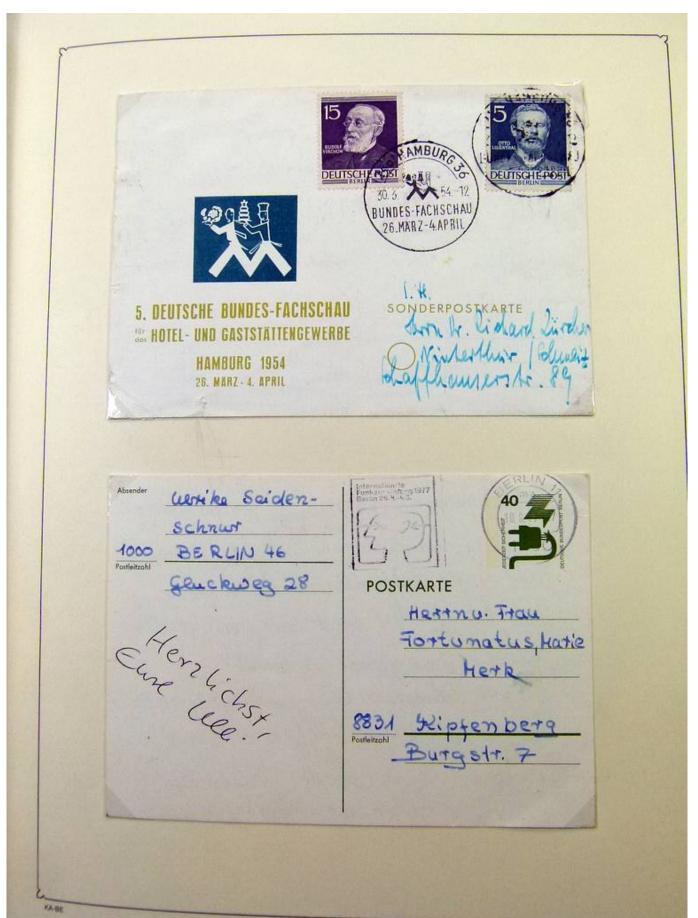

Lot nr.: L251815

Country/Type: Europe

Germany Bund collection, in album, with covers and postcards with special cancellations.

Price: 20 eur

[Go to the lot on www.sevenstamps.com ]