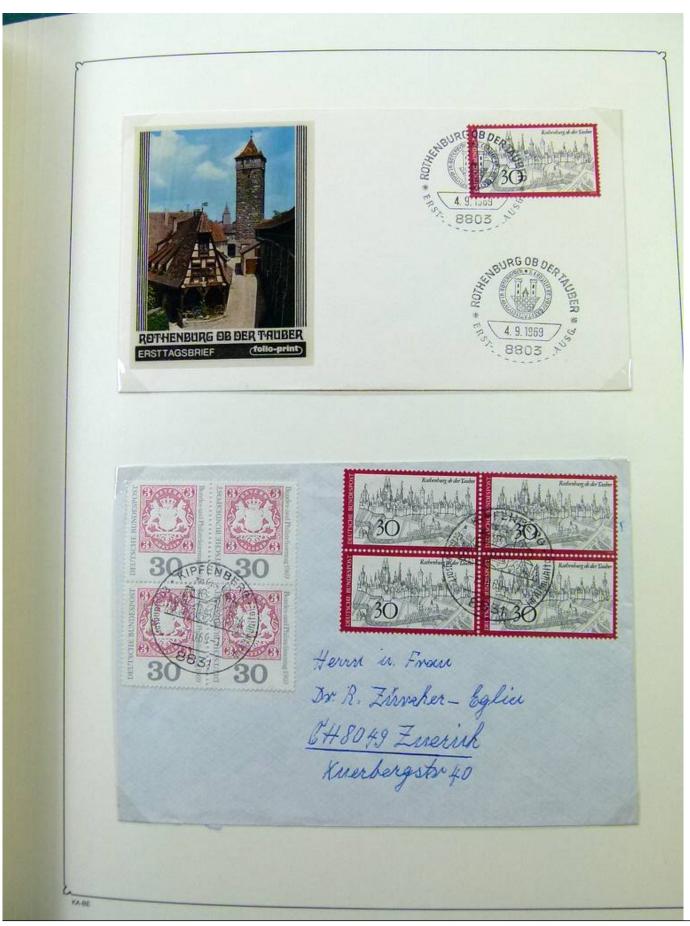

Lot nr.: L251815

Country/Type: Europe

Germany Bund collection, in album, with covers and postcards with special cancellations.

Price: 20 eur

[Go to the lot on www.sevenstamps.com ]