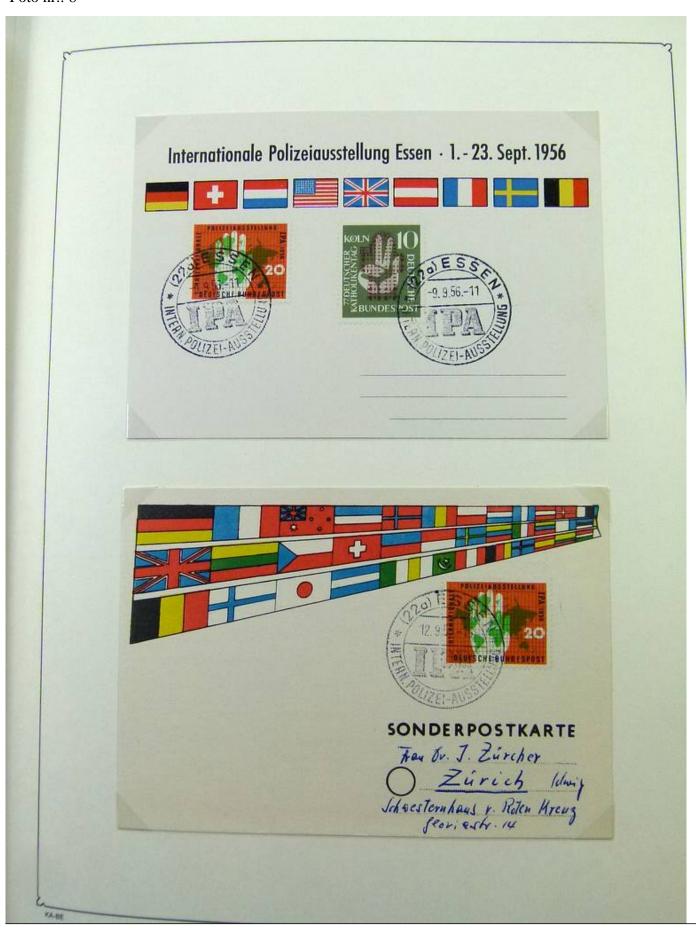

Lot nr.: L251815

Country/Type: Europe

Germany Bund collection, in album, with covers and postcards with special cancellations.

Price: 20 eur

[Go to the lot on www.sevenstamps.com ]