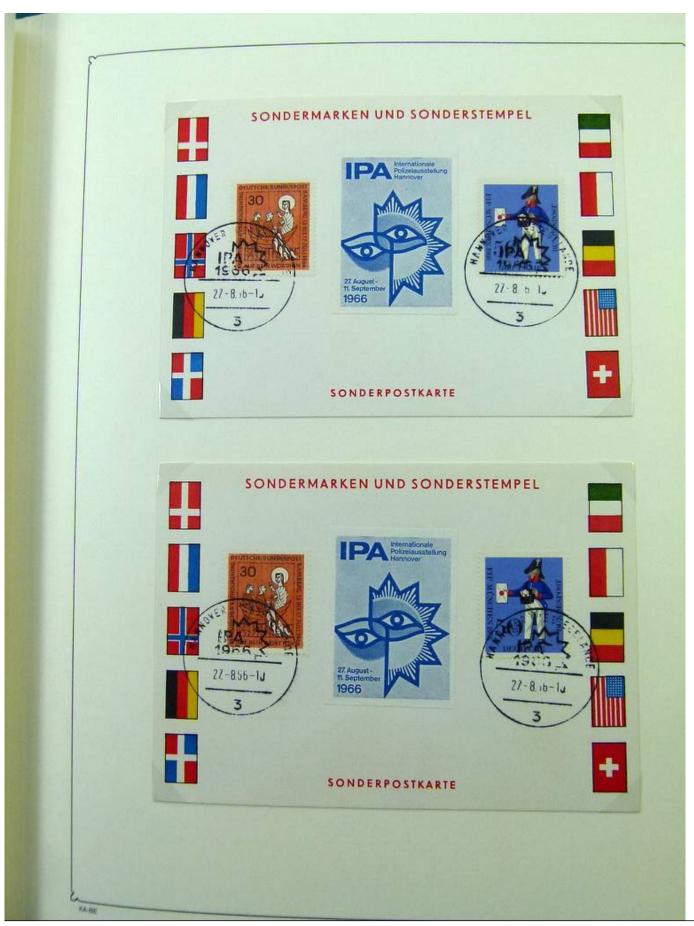

Lot nr.: L251815

Country/Type: Europe

Germany Bund collection, in album, with covers and postcards with special cancellations.

Price: 20 eur

[Go to the lot on www.sevenstamps.com ]