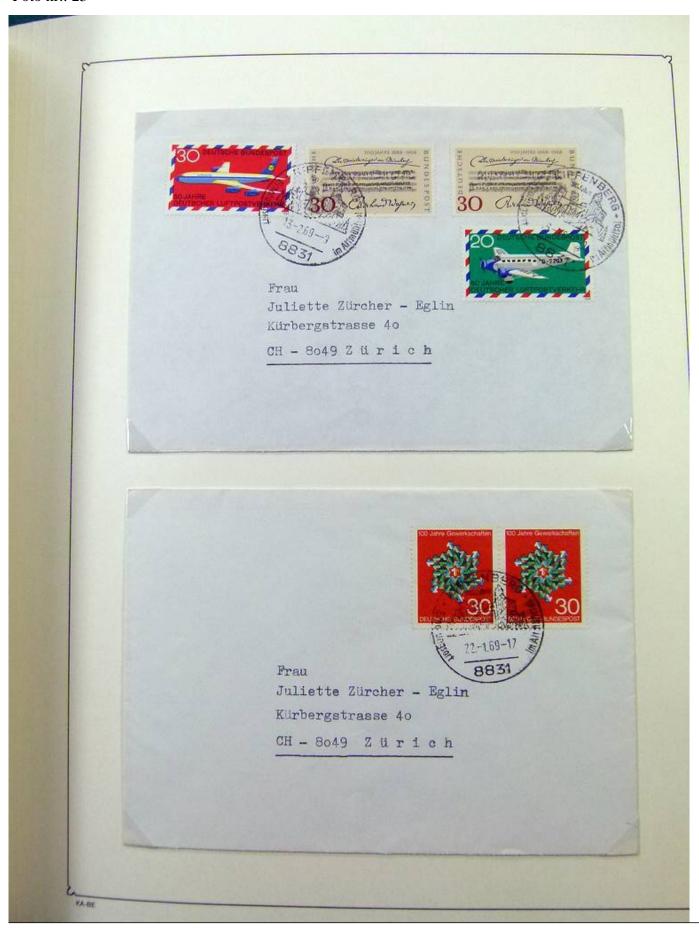

Lot nr.: L251815

Country/Type: Europe

Germany Bund collection, in album, with covers and postcards with special cancellations.

Price: 20 eur

[Go to the lot on www.sevenstamps.com ]