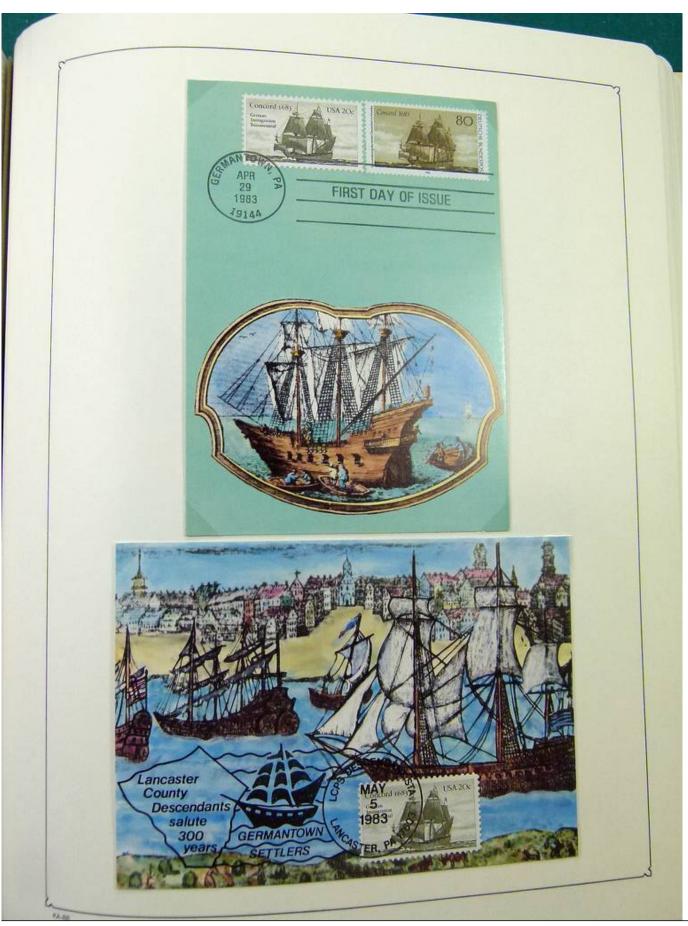

Lot nr.: L251815

Country/Type: Europe

Germany Bund collection, in album, with covers and postcards with special cancellations.

Price: 20 eur

[Go to the lot on www.sevenstamps.com ]