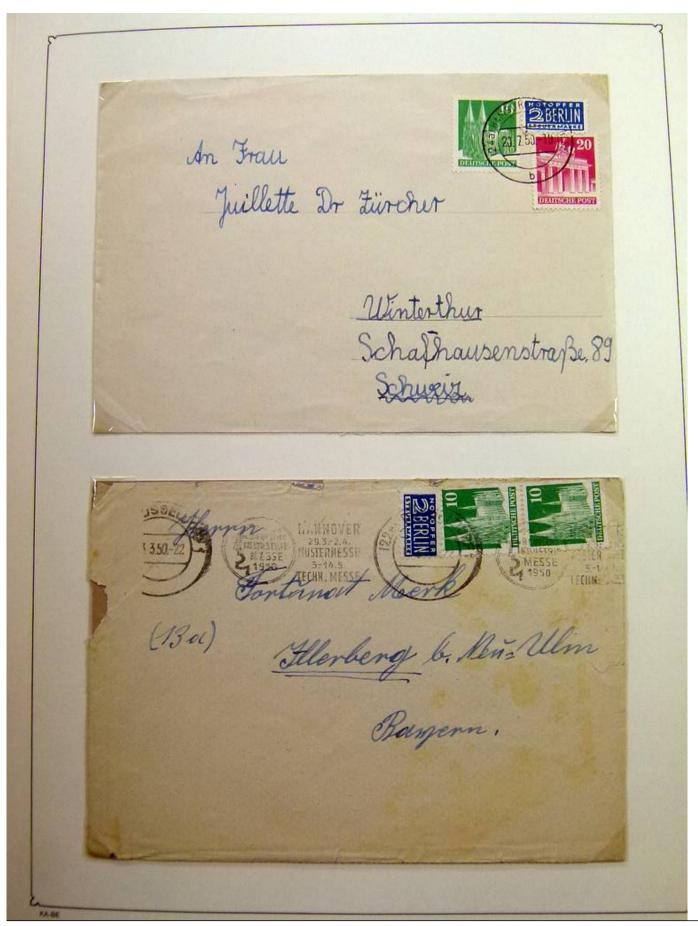

Lot nr.: L251815

Country/Type: Europe

Germany Bund collection, in album, with covers and postcards with special cancellations.

Price: 20 eur

[Go to the lot on www.sevenstamps.com ]