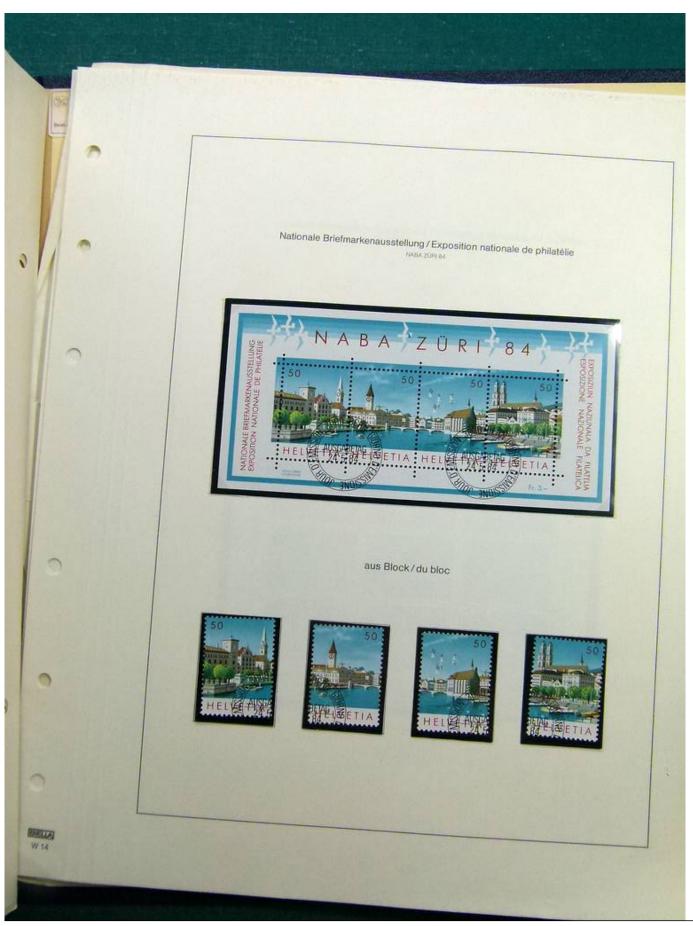

Lot nr.: L251815

Country/Type: Europe

Germany Bund collection, in album, with covers and postcards with special cancellations.

Price: 20 eur

[Go to the lot on www.sevenstamps.com ]