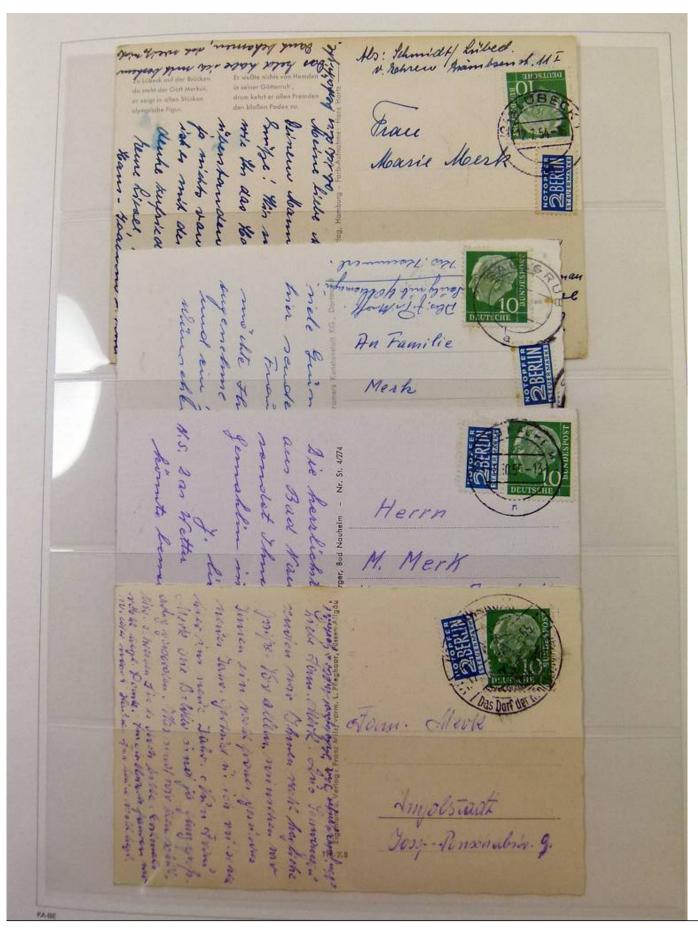

Lot nr.: L251815

Country/Type: Europe

Germany Bund collection, in album, with covers and postcards with special cancellations.

Price: 20 eur

[Go to the lot on www.sevenstamps.com ]