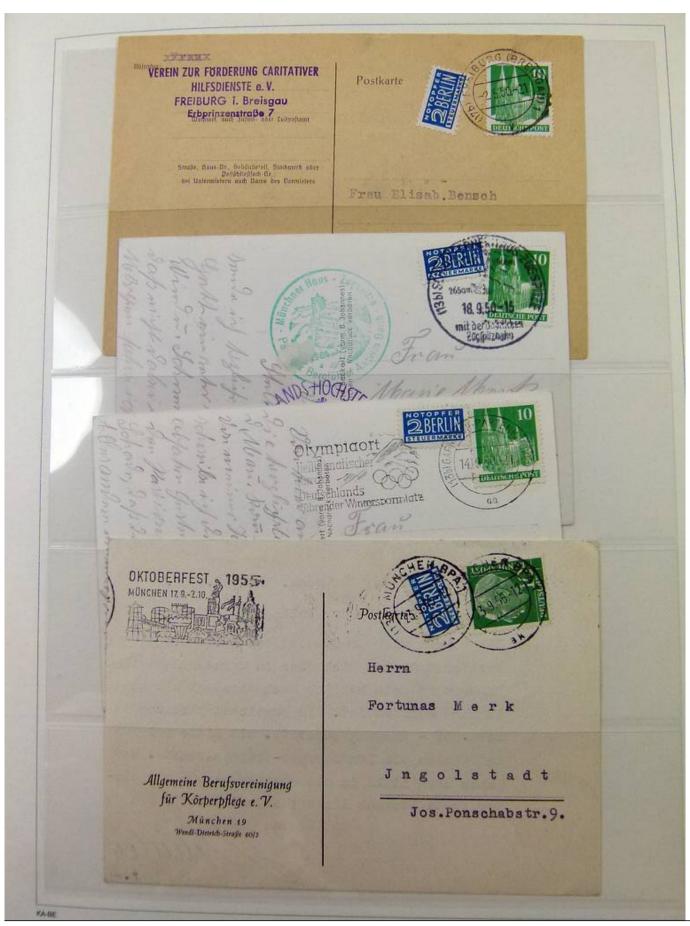

Lot nr.: L251815

Country/Type: Europe

Germany Bund collection, in album, with covers and postcards with special cancellations.

Price: 20 eur

[Go to the lot on www.sevenstamps.com ]