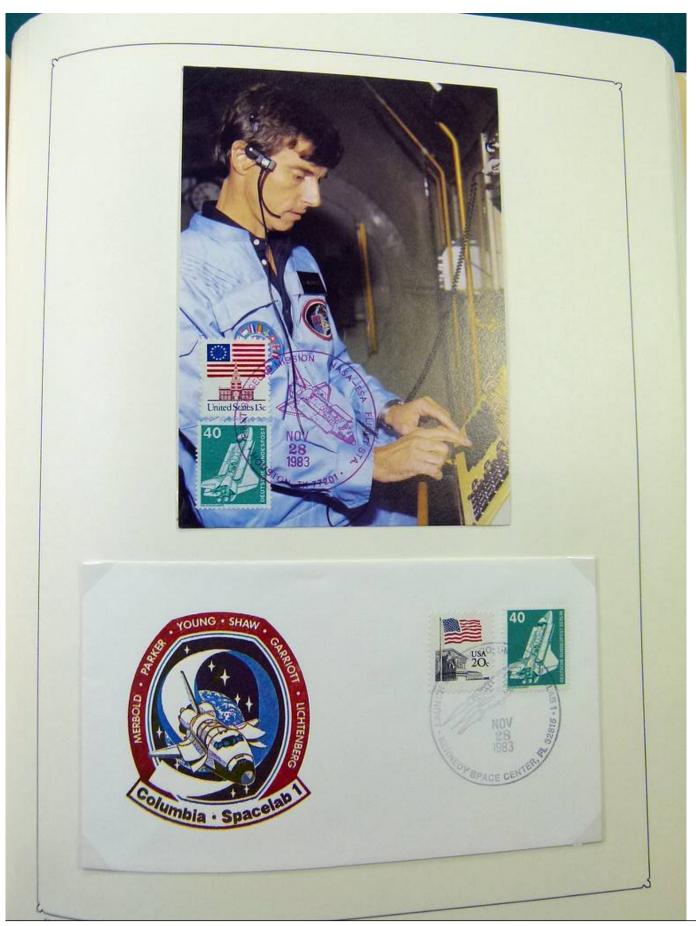

Lot nr.: L251815

Country/Type: Europe

Germany Bund collection, in album, with covers and postcards with special cancellations.

Price: 20 eur

[Go to the lot on www.sevenstamps.com ]