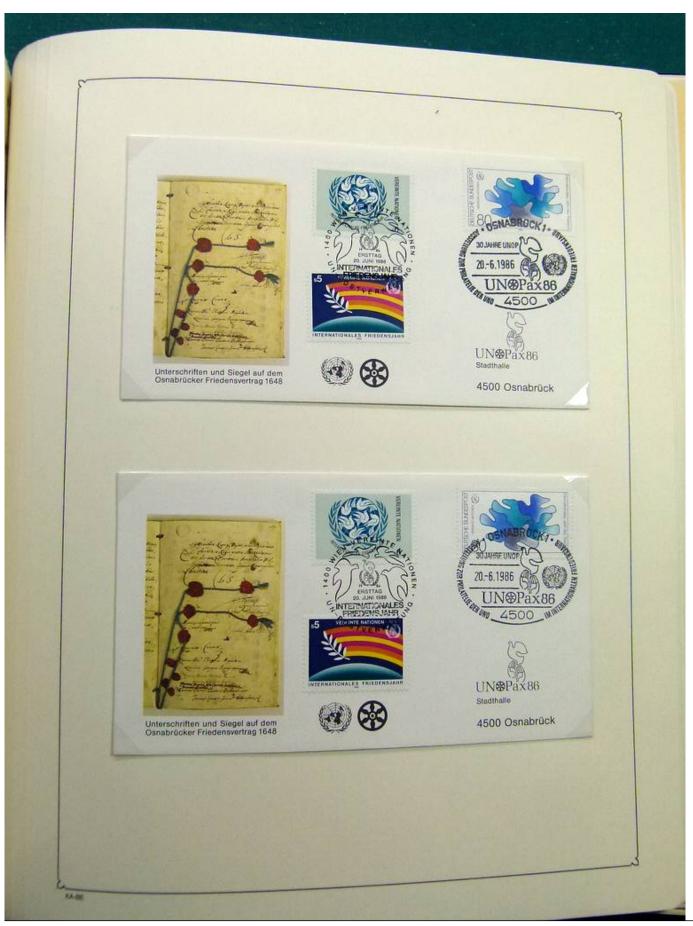

Lot nr.: L251815

Country/Type: Europe

Germany Bund collection, in album, with covers and postcards with special cancellations.

Price: 20 eur

[Go to the lot on www.sevenstamps.com ]