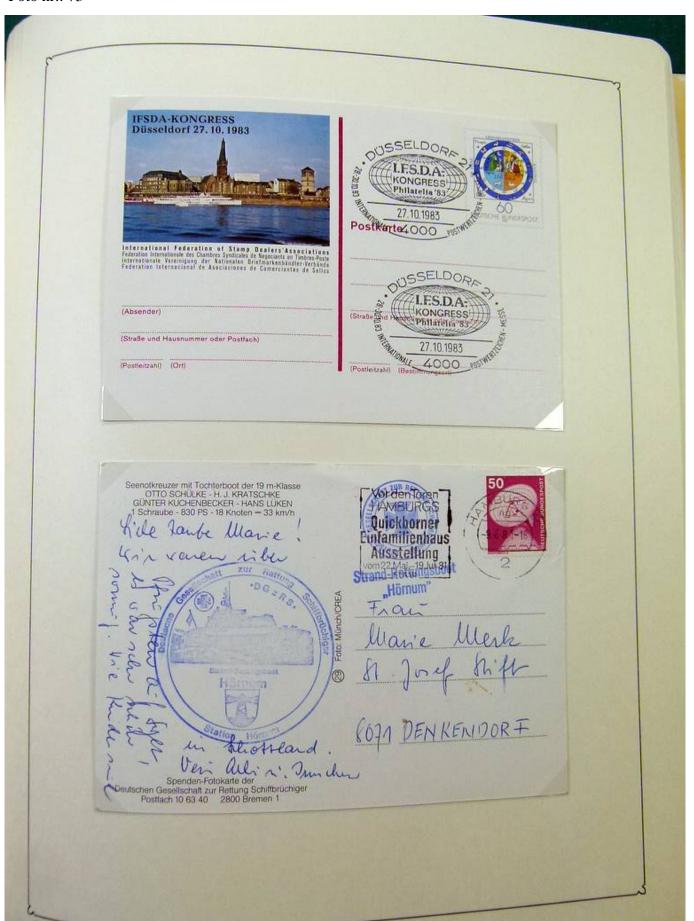

Lot nr.: L251815

Country/Type: Europe

Germany Bund collection, in album, with covers and postcards with special cancellations.

Price: 20 eur

[Go to the lot on www.sevenstamps.com ]