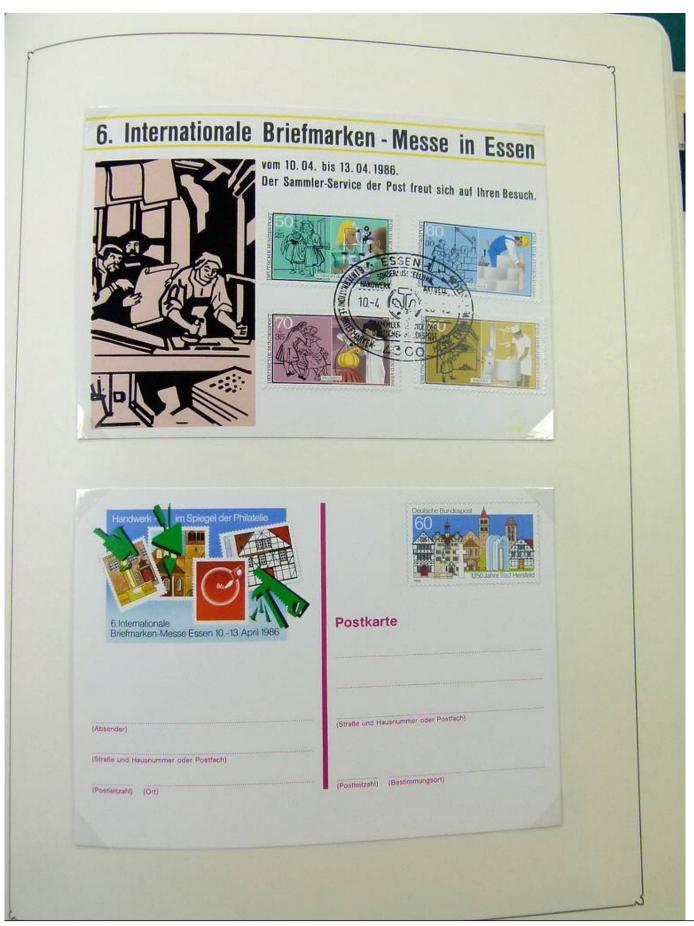

Lot nr.: L251815

Country/Type: Europe

Germany Bund collection, in album, with covers and postcards with special cancellations.

Price: 20 eur

[Go to the lot on www.sevenstamps.com ]