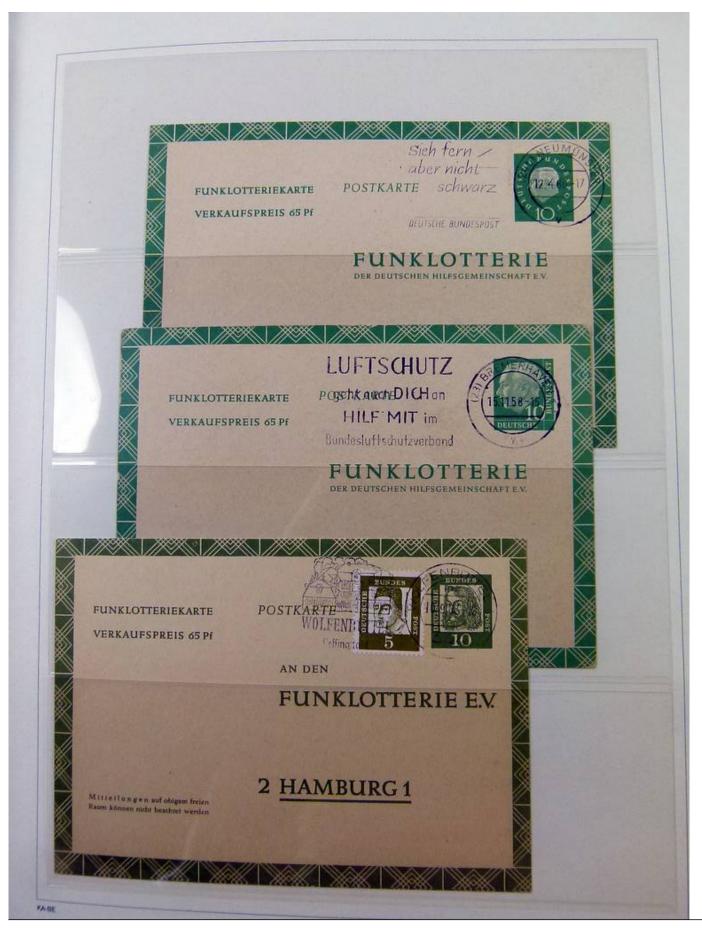

Lot nr.: L251815

Country/Type: Europe

Germany Bund collection, in album, with covers and postcards with special cancellations.

Price: 20 eur

[Go to the lot on www.sevenstamps.com ]