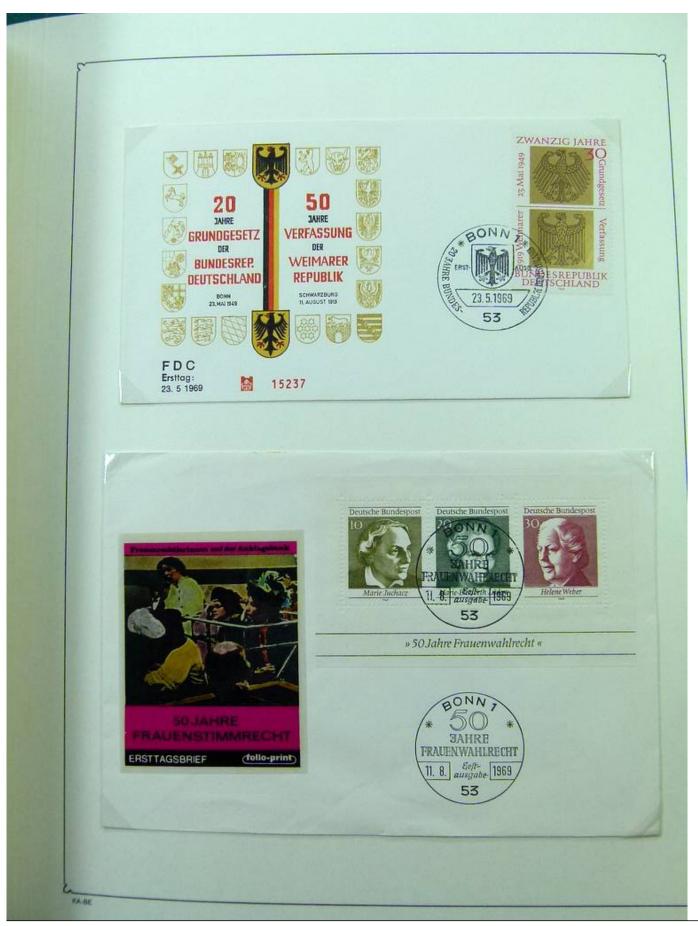

Lot nr.: L251815

Country/Type: Europe

Germany Bund collection, in album, with covers and postcards with special cancellations.

Price: 20 eur

[Go to the lot on www.sevenstamps.com ]