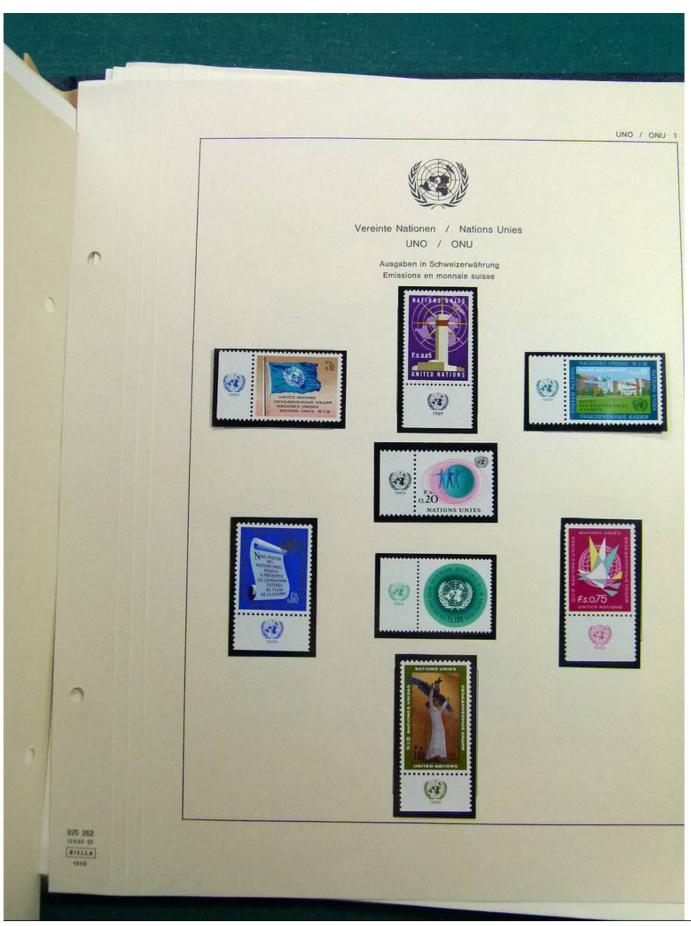

Lot nr.: L251815

Country/Type: Europe

Germany Bund collection, in album, with covers and postcards with special cancellations.

Price: 20 eur

[Go to the lot on www.sevenstamps.com ]