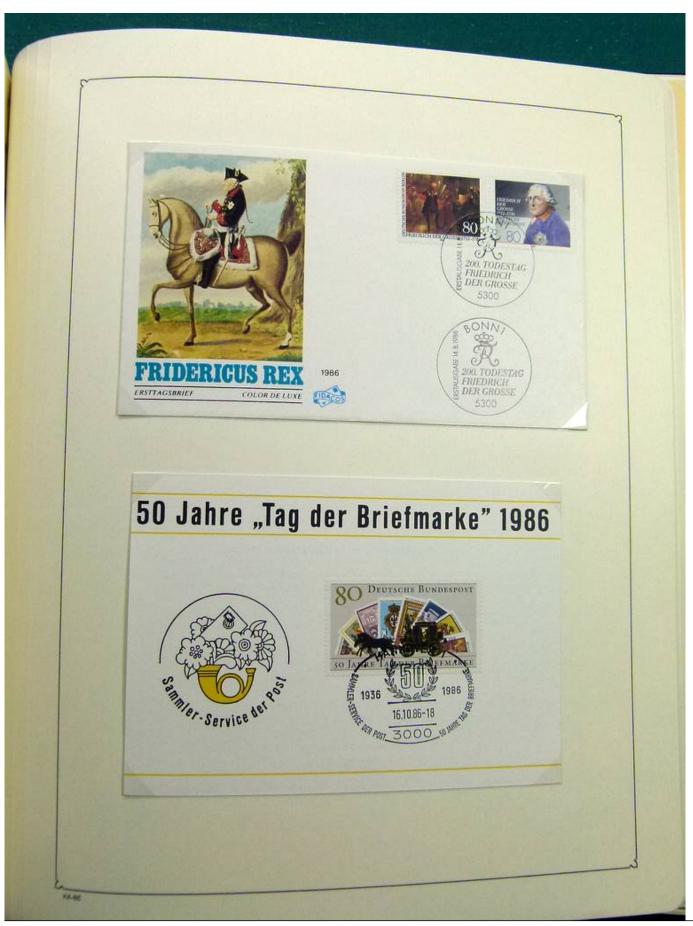

Lot nr.: L251815

Country/Type: Europe

Germany Bund collection, in album, with covers and postcards with special cancellations.

Price: 20 eur

[Go to the lot on www.sevenstamps.com ]