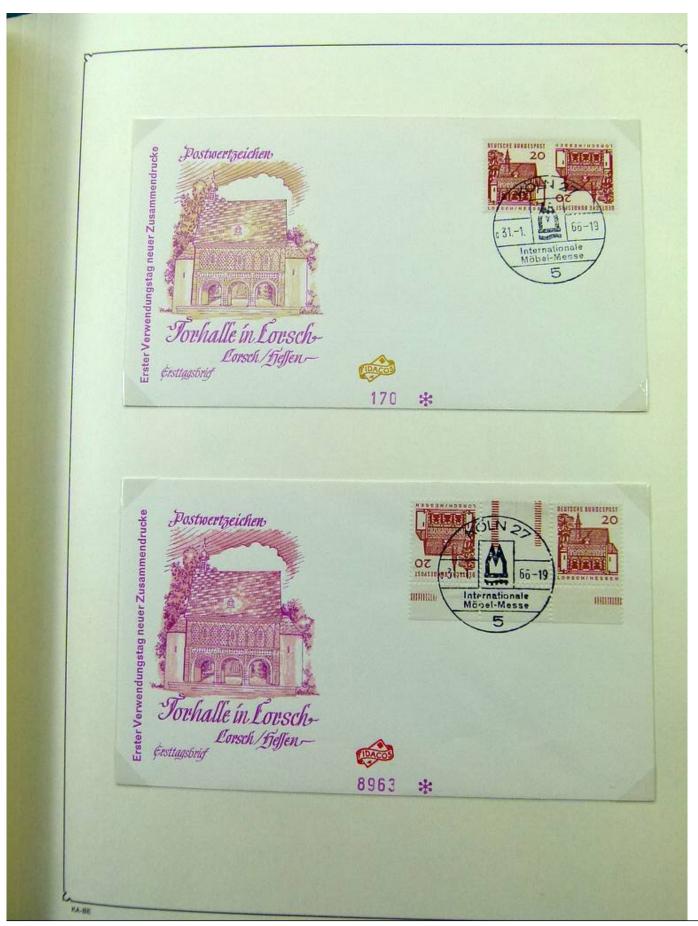

Lot nr.: L251815

Country/Type: Europe

Germany Bund collection, in album, with covers and postcards with special cancellations.

Price: 20 eur

[Go to the lot on www.sevenstamps.com ]