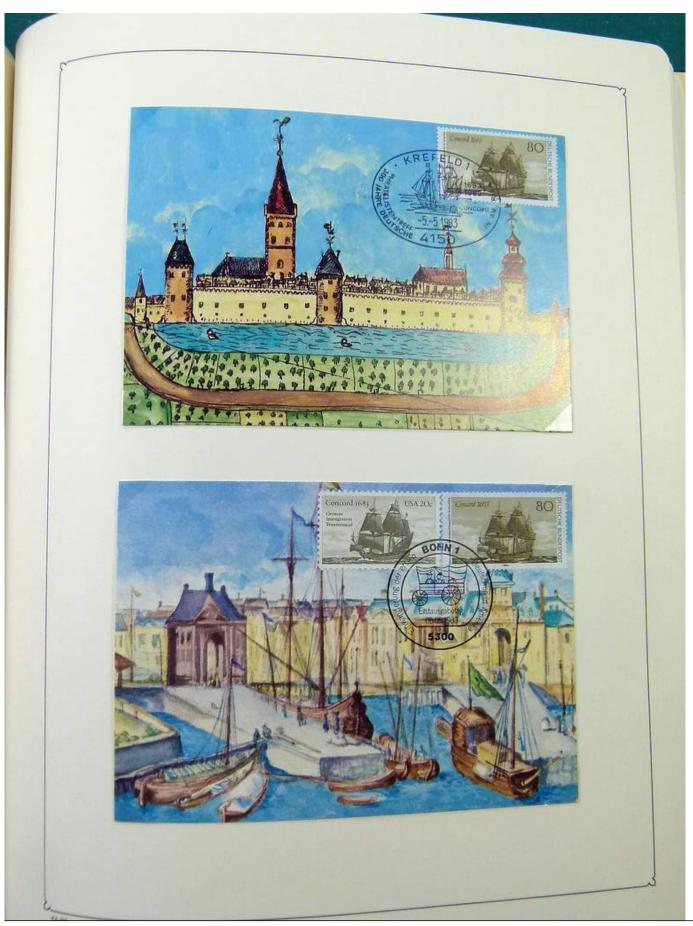

Lot nr.: L251815

Country/Type: Europe

Germany Bund collection, in album, with covers and postcards with special cancellations.

Price: 20 eur

[Go to the lot on www.sevenstamps.com ]