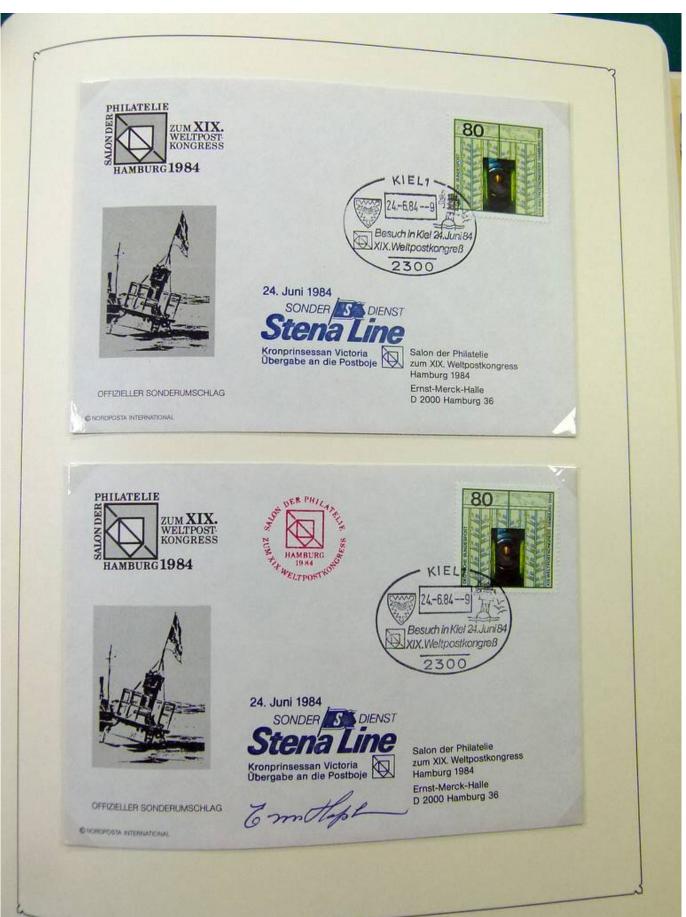

Lot nr.: L251815

Country/Type: Europe

Germany Bund collection, in album, with covers and postcards with special cancellations.

Price: 20 eur

[Go to the lot on www.sevenstamps.com ]