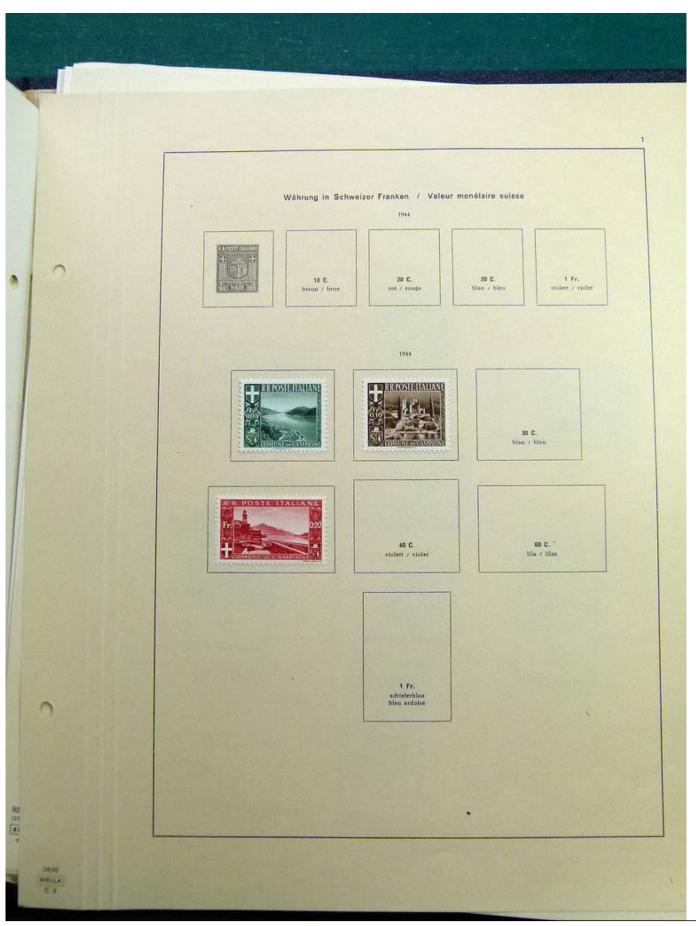

Lot nr.: L251815

Country/Type: Europe

Germany Bund collection, in album, with covers and postcards with special cancellations.

Price: 20 eur

[Go to the lot on www.sevenstamps.com ]