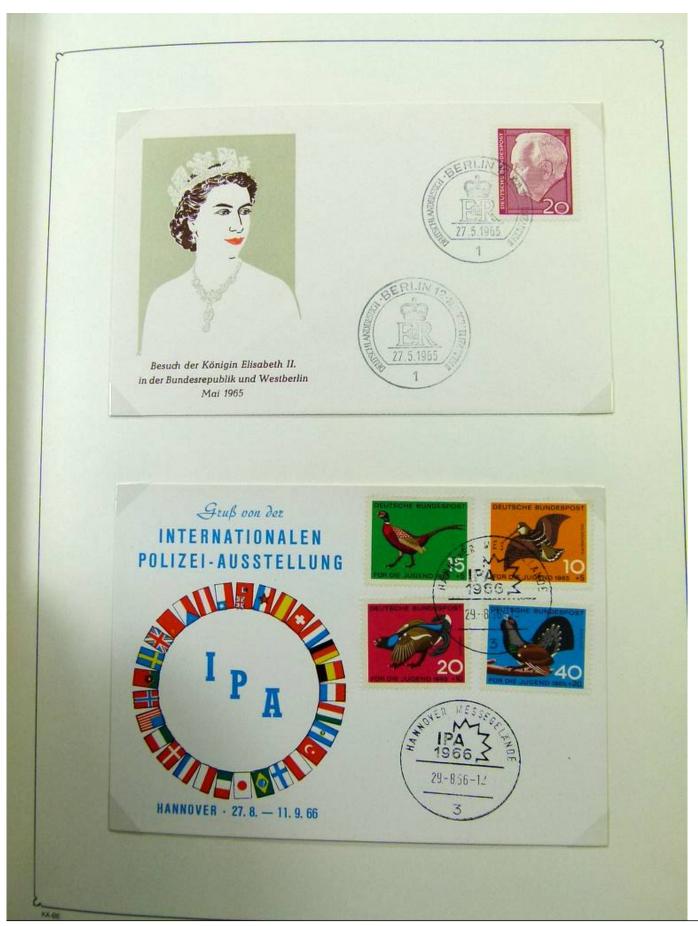

Lot nr.: L251815

Country/Type: Europe

Germany Bund collection, in album, with covers and postcards with special cancellations.

Price: 20 eur

[Go to the lot on www.sevenstamps.com ]