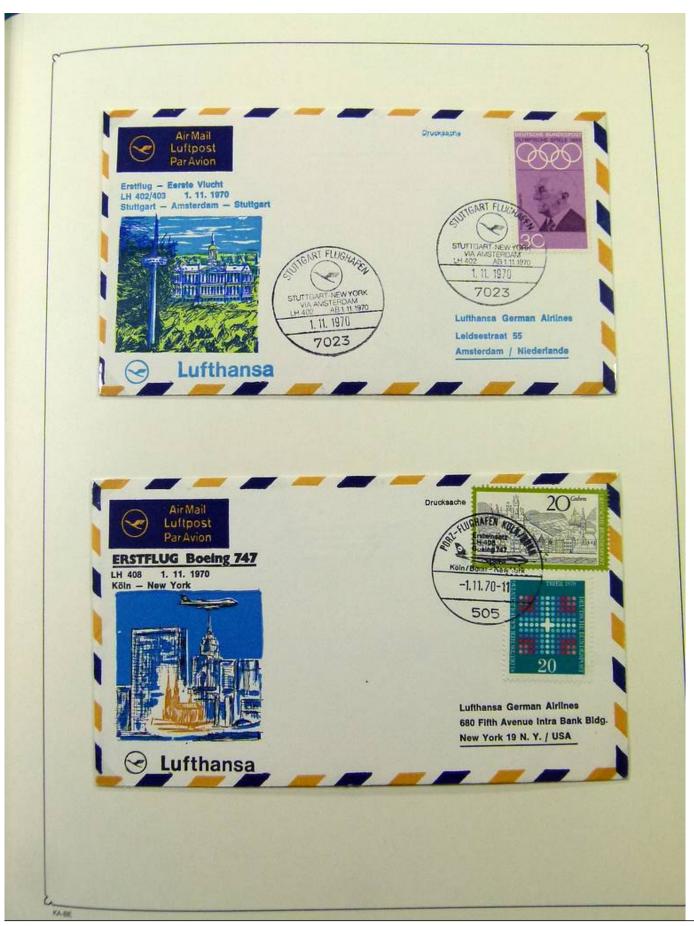

Lot nr.: L251815

Country/Type: Europe

Germany Bund collection, in album, with covers and postcards with special cancellations.

Price: 20 eur

[Go to the lot on www.sevenstamps.com ]