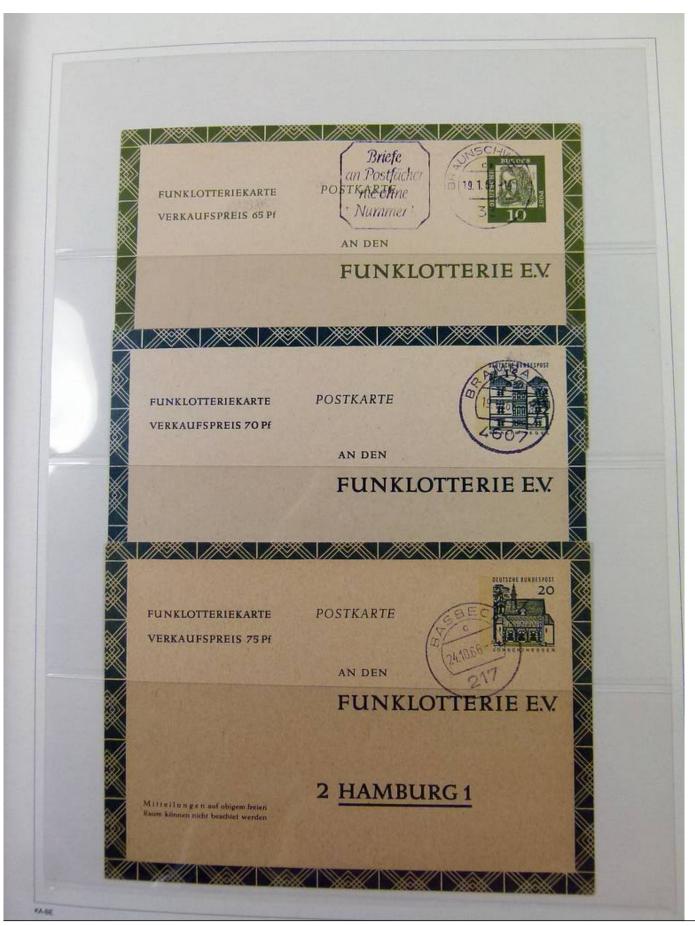

Lot nr.: L251815

Country/Type: Europe

Germany Bund collection, in album, with covers and postcards with special cancellations.

Price: 20 eur

[Go to the lot on www.sevenstamps.com ]