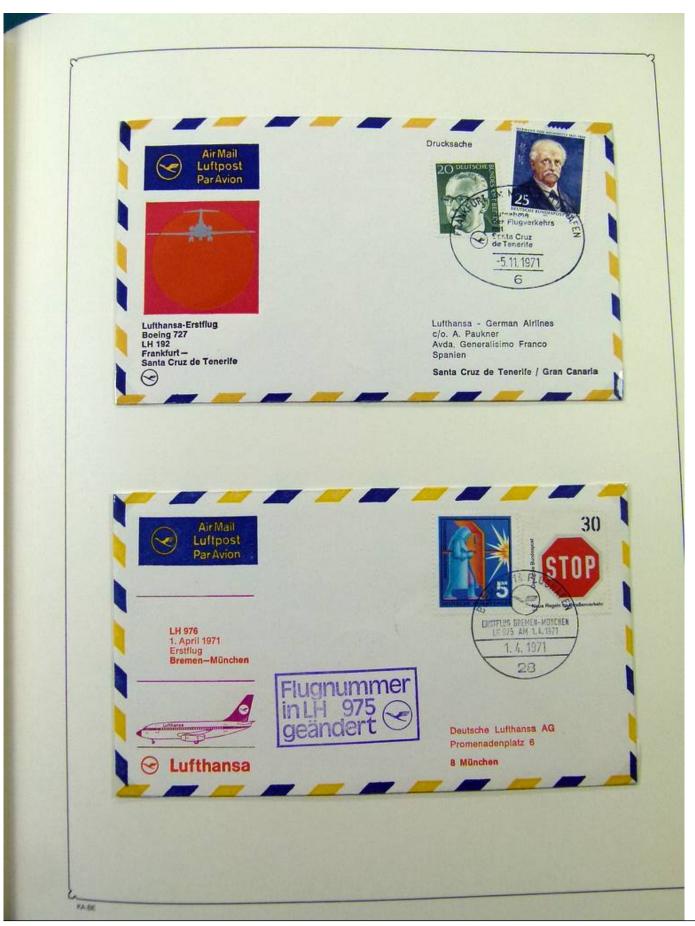

Lot nr.: L251815

Country/Type: Europe

Germany Bund collection, in album, with covers and postcards with special cancellations.

Price: 20 eur

[Go to the lot on www.sevenstamps.com ]