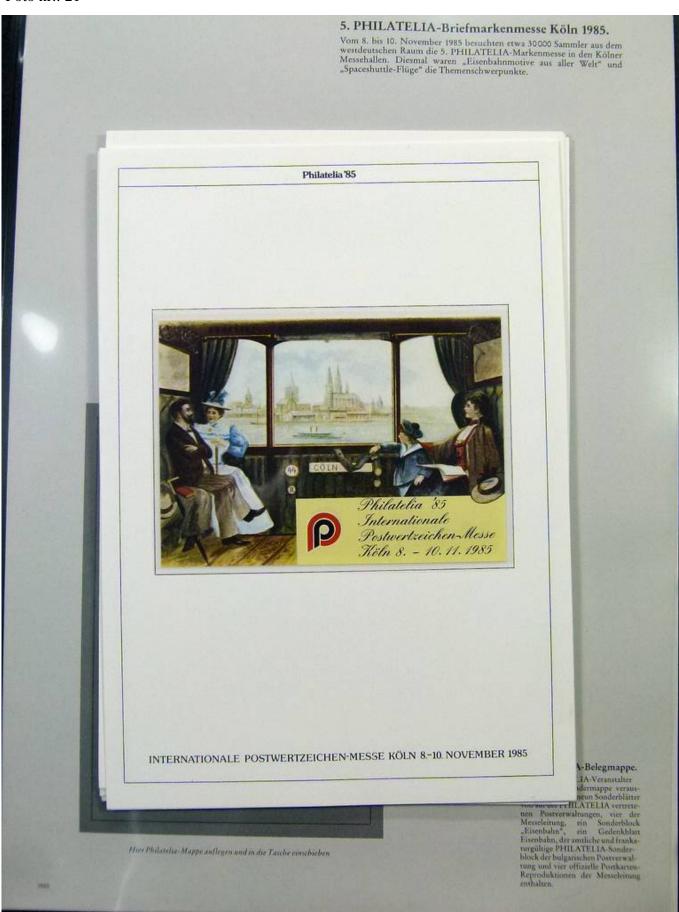

tellung vom 13. August 1985- ergeben sich vier Zusammendrucke zu 60+80+60-96, zu 80+60+80 Pf., zu 60+80 Pf. und zu 80+60 Pf.







## **Seven Stamps Philately - Stamp lots and collections**





## Seven Stamps Philately - Stamp lots and collections





### Seven Stamps Philately - Stamp lots and collections





#### Seven Stamps Philately - Stamp lots and collections





#### Seven Stamps Philately - Stamp lots and collections





# Seven Stamps Philately - Stamp lots and collections





## **Seven Stamps Philately - Stamp lots and collections**





## Seven Stamps Philately - Stamp lots and collections





## Seven Stamps Philately - Stamp lots and collections





## Seven Stamps Philately - Stamp lots and collections





## Seven Stamps Philately - Stamp lots and collections





## **Seven Stamps Philately - Stamp lots and collections**





## Seven Stamps Philately - Stamp lots and collections





## Seven Stamps Philately - Stamp lots and collections





### Seven Stamps Philately - Stamp lots and collections





## Seven Stamps Philately - Stamp lots and collections





### Seven Stamps Philately - Stamp lots and collections





## Seven Stamps Philately - Stamp lots and collections





### Seven Stamps Philately - Stamp lots and collections





### Seven Stamps Philately - Stamp lots and collections





## **Seven Stamps Philately - Stamp lots and collections**





## Seven Stamps Philately - Stamp lots and collections





### Seven Stamps Philately - Stamp lots and collections





## Seven Stamps Philately - Stamp lots and collections





##