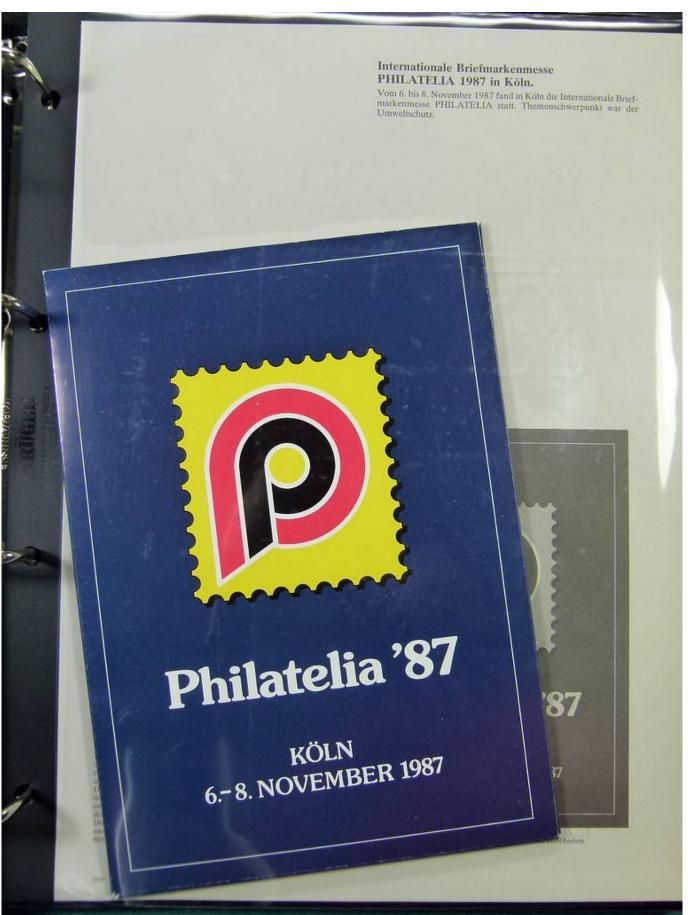

apsimesse ins Parkstadion nach Geisenkirchen. Die ebenfalls von Antonia

Die ebenfalls von Antonia Graschberger entworlene Sondermarke erhielt den Papstbeauchs-Sonderstempel Gelsenkirchen vom 2.5.1987



## Seven Stamps Philately - Stamp lots and collections





## Seven Stamps Philately - Stamp lots and collections





## Seven Stamps Philately - Stamp lots and collections





# Seven Stamps Philately - Stamp lots and collections





# Seven Stamps Philately - Stamp lots and collections





## Seven Stamps Philately - Stamp lots and collections





## Seven Stamps Philately - Stamp lots and collections





## Seven Stamps Philately - Stamp lots and collections





# **Seven Stamps Philately - Stamp lots and collections**





# Seven Stamps Philately - Stamp lots and collections





## Seven Stamps Philately - Stamp lots and collections





# Seven Stamps Philately - Stamp lots and collections





# Seven Stamps Philately - Stamp lots and collections





## Seven Stamps Philately - Stamp lots and collections





## Seven Stamps Philately - Stamp lots and collections





## Seven Stamps Philately - Stamp lots and collections





#### Seven Stamps Philately - Stamp lots and collections





# Seven Stamps Philately - Stamp lots and collections





#### Seven Stamps Philately - Stamp lots and collections