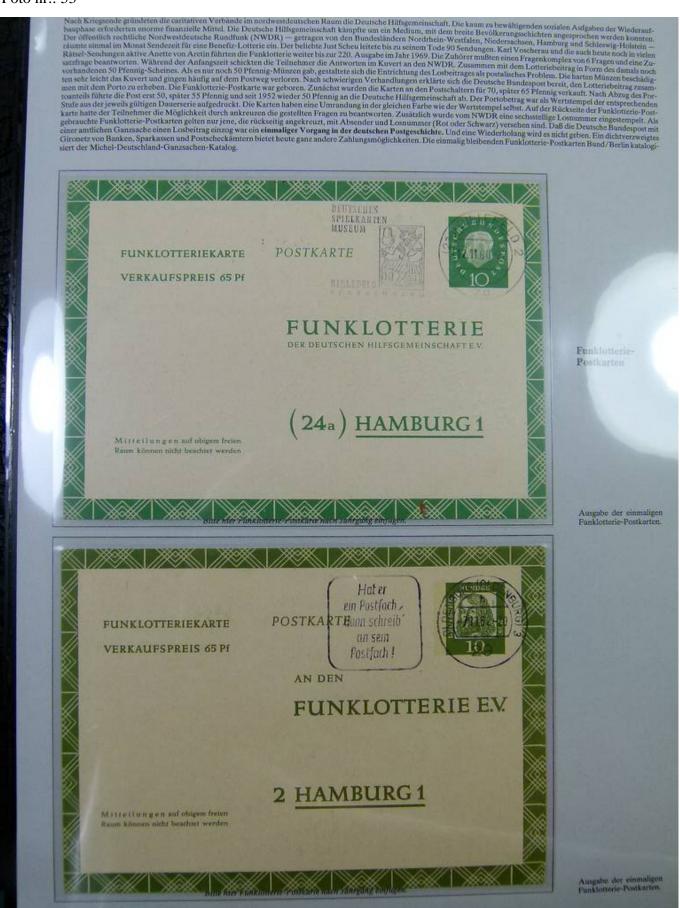

### Seven Stamps Philately - Stamp lots and collections

Foto nr.: 10

NAPOSTA angegliedert war die MOPHILA, die sich der modernen Philatelie, insbesondere den Motiven widmete.

Amtliche Ausstellungskarte der Deutschen Bundespost zur Mophila-Briefmarkenausstellung.