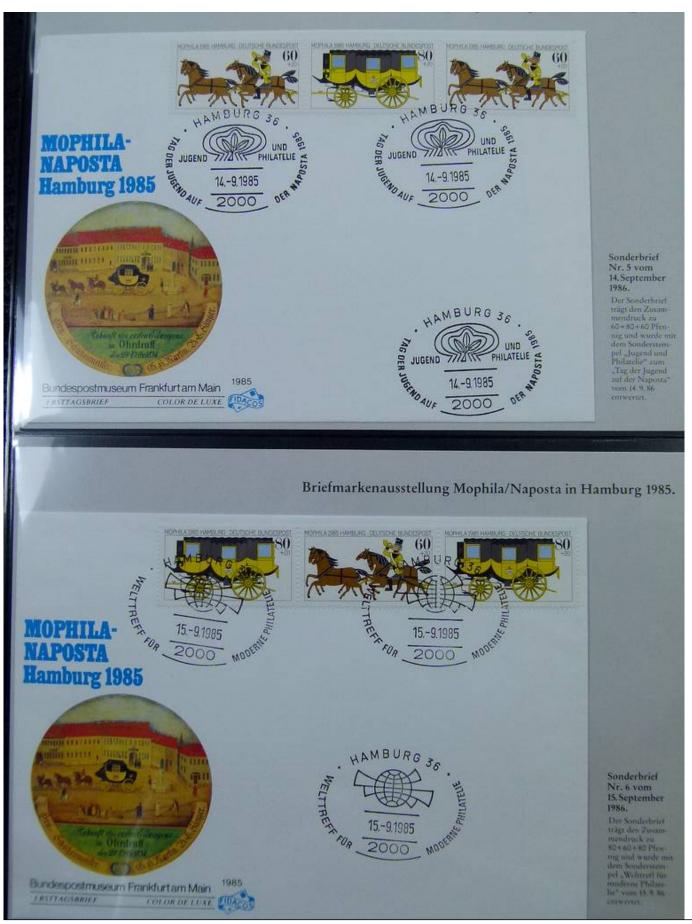

Erstmals verausgahte die Deutsche Bundespost zur Mophila-Briefmarkenausstellungen amtliche Ausstellungskarte (100000 Stück Auflage). Mit dem Mophila-Zusammer druck 60+80 Ptennig und dem passenden Ausstellungs-Sonderstempel ist die 1. mit che Bundespost-Ausstellungs-Karte komplett.

#### Briefmarkenausstellung Mophila/Naposta in Hamburg 1985.

Vom II. bis zum 15. September veranstalteten norddeutsche Philatelisten eine großangelegte Briefmarken-Doppelausstellung. Nur alle vier Jahre wird eine Nationale Postwertzeichen-Ausstellung unter Mitwirkung der Deutschen Bundespost vom Sammlerverband BDPh veranstaltet. An die NAPOSTA angegliedert war die MOPHILA, die sich der modernen Philatelie, insbesondere den Motiven widmete.

## Zusammendruck-Kombinationen zur Mophila/Naposta-Ausgabe.

Aus der zweiwertigen Sonderausgabe zur Mophila/Briefmarken-Ausstellung vom 13. August 1985- ergeben sich vier Zusammendrucke zu 60+80+60-96, zu 80+60+80 Pf., zu 60+80 Pf. und zu 80+60 Pf.