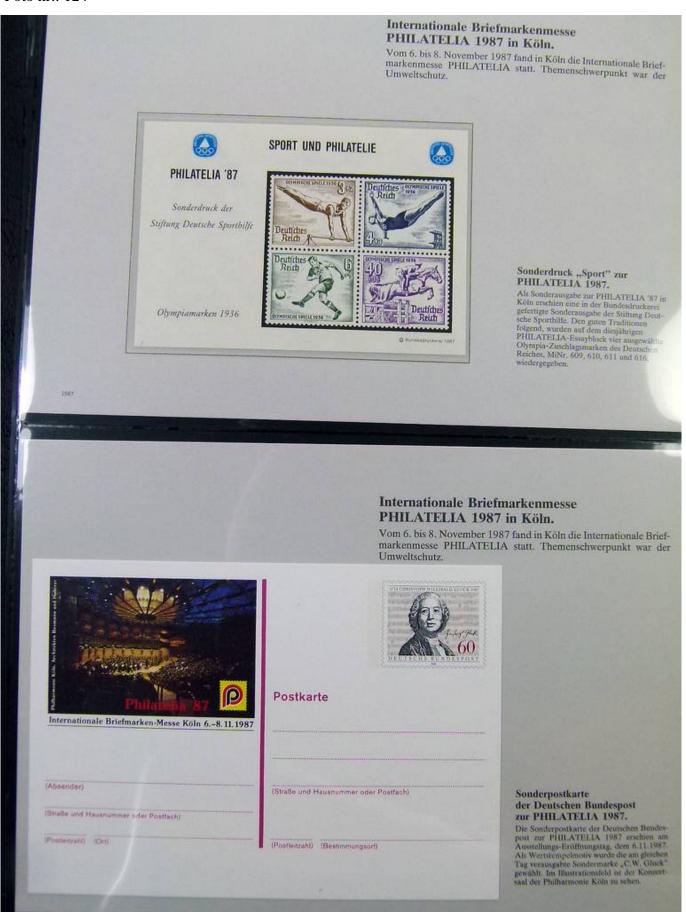

espost-Gedenkmarke zum Besuch des Heiligen Vaters in der Bundesrepublik Deutschland.

#### Lithografie-Kunstkarte Nr. 7 von Antonia Graschberger.

Tausende von Gläubigen kansen zur Papsimesse ins Parkstadion nach Geisenkirchen. Die ebenfalls von Antonia

Die ebenfalls von Antonia Graschberger entworlene Sondermarke erhielt den Papstbeauchs-Sonderstempel Gelsenkirchen vom 2.5.1987



## Seven Stamps Philately - Stamp lots and collections





## Seven Stamps Philately - Stamp lots and collections





## Seven Stamps Philately - Stamp lots and collections





# Seven Stamps Philately - Stamp lots and collections





# Seven Stamps Philately - Stamp lots and collections





## Seven Stamps Philately - Stamp lots and collections





## Seven Stamps Philately - Stamp lots and collections





## Seven Stamps Philately - Stamp lots and collections





# **Seven Stamps Philately - Stamp lots and collections**





# Seven Stamps Philately - Stamp lots and collections





## Seven Stamps Philately - Stamp lots and collections





# Seven Stamps Philately - Stamp lots and collections





# Seven Stamps Philately - Stamp lots and collections





## Seven Stamps Philately - Stamp lots and collections





## Seven Stamps Philately - Stamp lots and collections





## Seven Stamps Philately - Stamp lots and collections





#### Seven Stamps Philately - Stamp lots and collections





# Seven Stamps Philately - Stamp lots and collections





#### Seven Stamps Philately - Stamp lots and collections