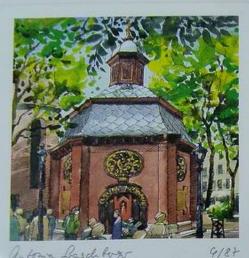

antonia fraid boys

Der Papst in Kevelaer, Gnadenkapelle zu Kevelaer, ım 2. Mai 1987.

#### Papst Johannes Paul II. besucht Deutschland.

Lithografie-Edition mit den amtlichen Bundespost-Sonder-Ersttagsstempeln aller elf Besuchsorte der Künstlerin Antonia Graschberger. Sie schuf die Bundespost-Gedenkmarke zum Besuch des Heiligen Vaters in der Bundesrepublik Deutschland.

#### Lithografie-Kunstkarte Nr. 4 von Antonia Graschberger.

Als Erinnerung an den Wall-fahrtsort Kevelaer wählte die Kunstlerin eine Ansicht der dortigen Gnadenkapelle. Die ebenfalls von Antonin Graschberger entworfene Sondermarke erhielt den Panstlesauchs-Sonderstemmel Papstbesuchs-Sonderstempel Kevelaer vom 2.5.1987.