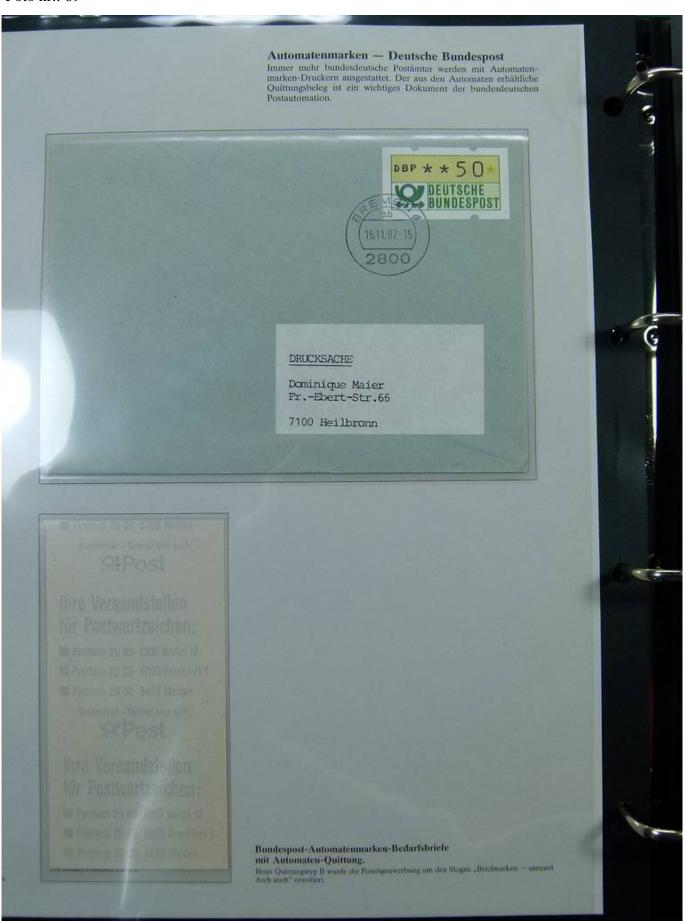

### Seven Stamps Philately - Stamp lots and collections

Foto nr.: 10

NAPOSTA angegliedert war die MOPHILA, die sich der modernen Philatelie, insbesondere den Motiven widmete.

Amtliche Ausstellungskarte der Deutschen Bundespost zur Mophila-Briefmarkenausstellung.

Erstmals verausgahte die Deutsche Bundespost zur Mophila-Briefmarkenausstellungen amtliche Ausstellungskarte (100000 Stück Auflage). Mit dem Mophila-Zusammer druck 60+80 Ptennig und dem passenden Ausstellungs-Sonderstempel ist die 1. mit che Bundespost-Ausstellungs-Karte komplett.

#### Briefmarkenausstellung Mophila/Naposta in Hamburg 1985.

Vom II. bis zum 15. September veranstalteten norddeutsche Philatelisten eine großangelegte Briefmarken-Doppelausstellung. Nur alle vier Jahre wird eine Nationale Postwertzeichen-Ausstellung unter Mitwirkung der Deutschen Bundespost vom Sammlerverband BDPh veranstaltet. An die NAPOSTA angegliedert war die MOPHILA, die sich der modernen Philatelie, insbesondere den Motiven widmete.

## Zusammendruck-Kombinationen zur Mophila/Naposta-Ausgabe.

Aus der zweiwertigen Sonderausgabe zur Mophila/Briefmarken-Ausstellung vom 13. August 1985- ergeben sich vier Zusammendrucke zu 60+80+60-96, zu 80+60+80 Pf., zu 60+80 Pf. und zu 80+60 Pf.