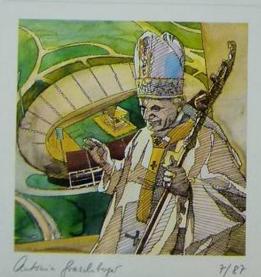

d-m-de

Der Papst in Gelsenkirchen, Parkstadion zu Gelsenkirchen, am 2. Mai 1987.

#### Papst Johannes Paul II. besucht Deutschland.

Lithografie-Edition mit den amtlichen Bundespost-Sonder-Ersttagsstempeln aller elf Besuchsorte der Künstlerin Antonia Graschberger. Sie schuf die Bundespost-Gedenkmarke zum Besuch des Heiligen Vaters in der Bundesrepublik Deutschland.

#### Lithografie-Kunstkarte Nr. 7 von Antonia Graschberger.

Tausende von Gläubigen kansen zur Papsimesse ins Parkstadion nach Geisenkirchen. Die ebenfalls von Antonia

Die ebenfalls von Antonia Graschberger entworlene Sondermarke erhielt den Papstbeauchs-Sonderstempel Gelsenkirchen vom 2.5.1987