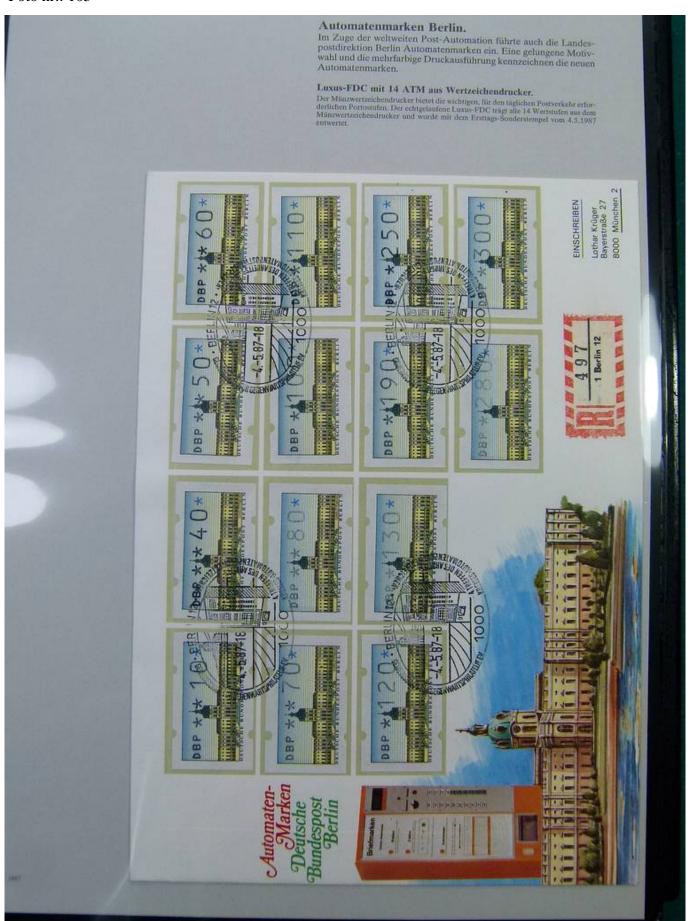

### Seven Stamps Philately - Stamp lots and collections

Foto nr.: 10

NAPOSTA angegliedert war die MOPHILA, die sich der modernen Philatelie, insbesondere den Motiven widmete.

Amtliche Ausstellungskarte der Deutschen Bundespost zur Mophila-Briefmarkenausstellung.

Erstmals verausgahte die Deutsche Bundespost zur Mophila-Briefmarkenausstellungen amtliche Ausstellungskarte (100000 Stück Auflage). Mit dem Mophila-Zusammer druck 60+80 Ptennig und dem passenden Ausstellungs-Sonderstempel ist die 1. mit che Bundespost-Ausstellungs-Karte komplett.