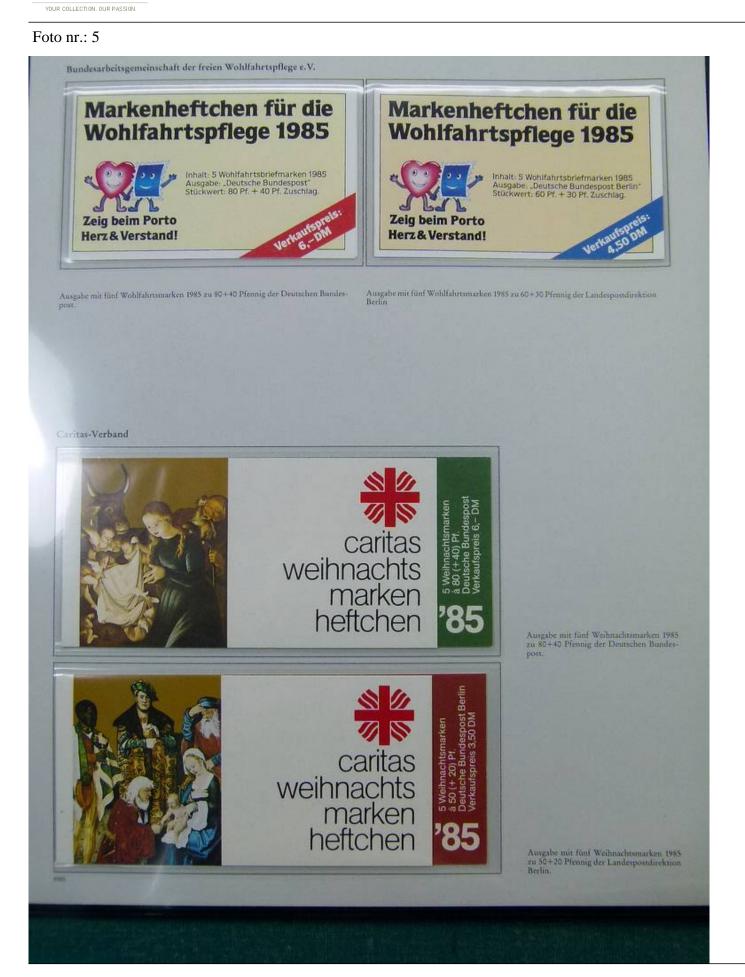

# Seven Stamps Philately - Stamp lots and collections

Lot nr.: L251826

Country/Type: Europe

Germany Bund and Berlin collection, with covers with special cancellations, in 3 albums.

Price: 50 eur

[Go to the lot on www.sevenstamps.com ]





## Seven Stamps Philately - Stamp lots and collections





## Seven Stamps Philately - Stamp lots and collections





# Seven Stamps Philately - Stamp lots and collections





### Seven Stamps Philately - Stamp lots and collections





### Seven Stamps Philately - Stamp lots and collections





### Seven Stamps Philately - Stamp lots and collections





## Seven Stamps Philately - Stamp lots and collections





## Seven Stamps Philately - Stamp lots and collections





### Seven Stamps Philately - Stamp lots and collections

Foto nr.: 10



NAPOSTA angegliedert war die MOPHILA, die sich der modernen Philatelie, insbesondere den Motiven widmete.

Amtliche Ausstellungskarte der Deutschen Bundespost zur Mophila-Briefmarkenausstellung.

Erstmals verausgahte die Deutsche Bundespost zur Mophila-Briefmarkenausstellungen amtliche Ausstellungskarte (100000 Stück Auflage). Mit dem Mophila-Zusammer druck 60+80 Ptennig und dem passenden Ausstellungs-Sonderstempel ist die 1. mit che Bundespost-Ausstellungs-Karte komplett.

##