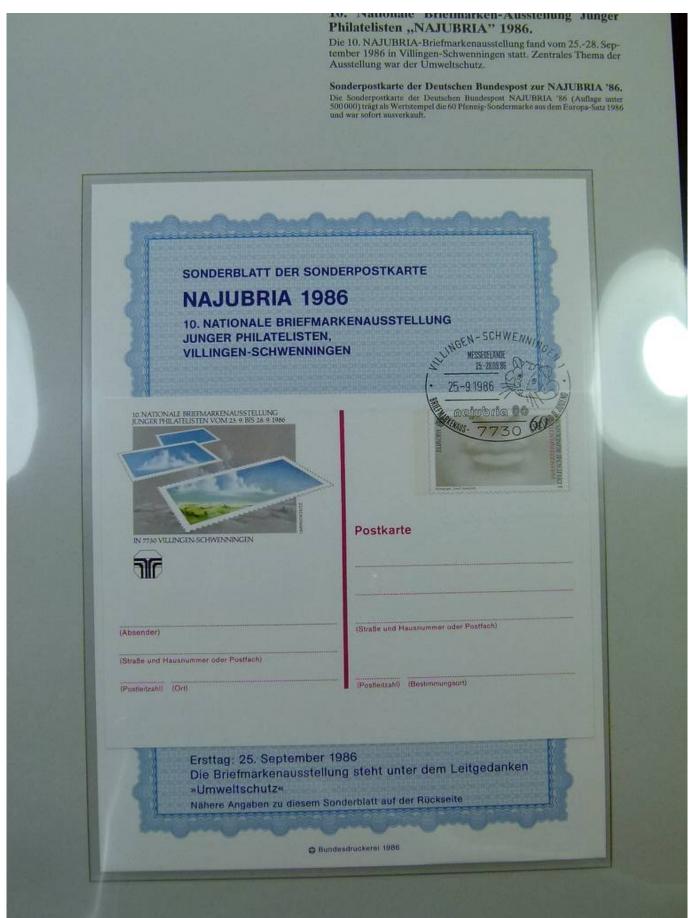

### Seven Stamps Philately - Stamp lots and collections

Foto nr.: 10

NAPOSTA angegliedert war die MOPHILA, die sich der modernen Philatelie, insbesondere den Motiven widmete.

Amtliche Ausstellungskarte der Deutschen Bundespost zur Mophila-Briefmarkenausstellung.

Erstmals verausgahte die Deutsche Bundespost zur Mophila-Briefmarkenausstellungen amtliche Ausstellungskarte (100000 Stück Auflage). Mit dem Mophila-Zusammer druck 60+80 Ptennig und dem passenden Ausstellungs-Sonderstempel ist die 1. mit che Bundespost-Ausstellungs-Karte komplett.

#### Briefmarkenausstellung Mophila/Naposta in Hamburg 1985.

Vom II. bis zum 15. September veranstalteten norddeutsche Philatelisten eine großangelegte Briefmarken-Doppelausstellung. Nur alle vier Jahre wird eine Nationale Postwertzeichen-Ausstellung unter Mitwirkung der Deutschen Bundespost vom Sammlerverband BDPh veranstaltet. An die NAPOSTA angegliedert war die MOPHILA, die sich der modernen Philatelie, insbesondere den Motiven widmete.