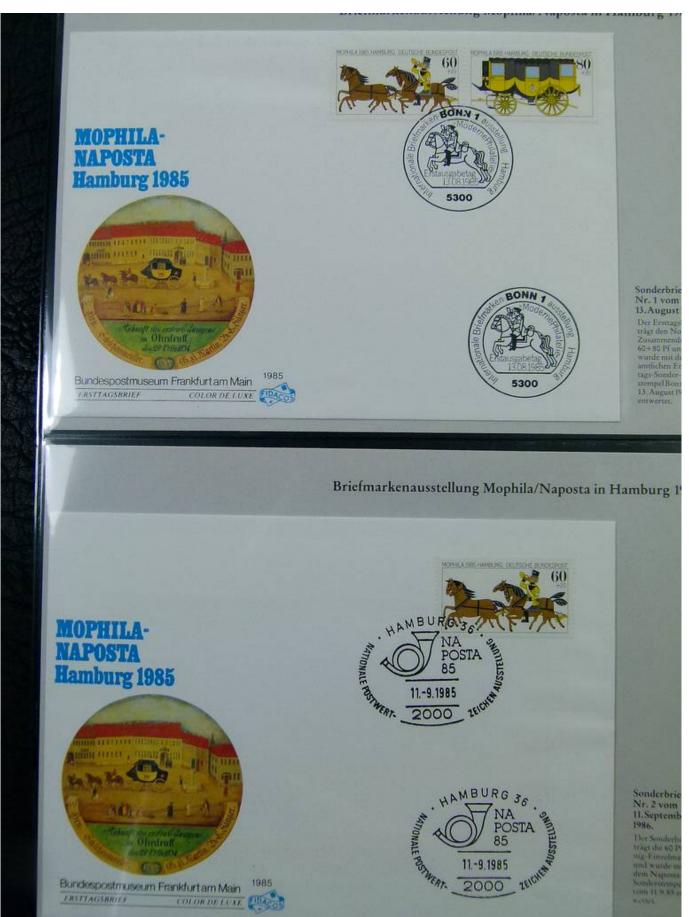

### Seven Stamps Philately - Stamp lots and collections

Foto nr.: 10

NAPOSTA angegliedert war die MOPHILA, die sich der modernen Philatelie, insbesondere den Motiven widmete.

Amtliche Ausstellungskarte der Deutschen Bundespost zur Mophila-Briefmarkenausstellung.

Erstmals verausgahte die Deutsche Bundespost zur Mophila-Briefmarkenausstellungen amtliche Ausstellungskarte (100000 Stück Auflage). Mit dem Mophila-Zusammer druck 60+80 Ptennig und dem passenden Ausstellungs-Sonderstempel ist die 1. mit che Bundespost-Ausstellungs-Karte komplett.

#### Briefmarkenausstellung Mophila/Naposta in Hamburg 1985.

Vom II. bis zum 15. September veranstalteten norddeutsche Philatelisten eine großangelegte Briefmarken-Doppelausstellung. Nur alle vier Jahre wird eine Nationale Postwertzeichen-Ausstellung unter Mitwirkung der Deutschen Bundespost vom Sammlerverband BDPh veranstaltet. An die NAPOSTA angegliedert war die MOPHILA, die sich der modernen Philatelie, insbesondere den Motiven widmete.