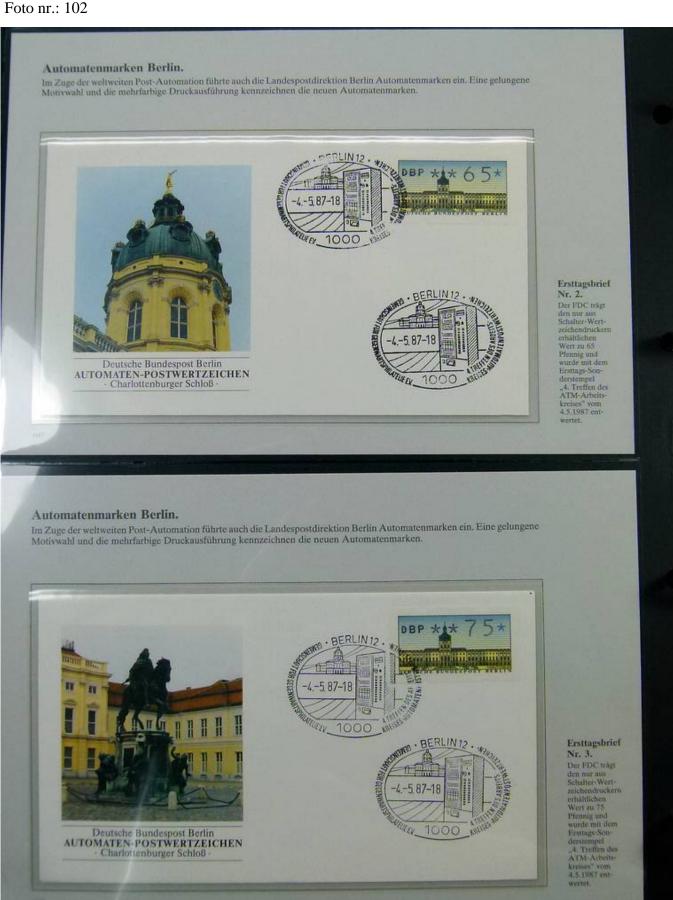

### Seven Stamps Philately - Stamp lots and collections





## Seven Stamps Philately - Stamp lots and collections





### Seven Stamps Philately - Stamp lots and collections





## Seven Stamps Philately - Stamp lots and collections





#### Seven Stamps Philately - Stamp lots and collections





#### Seven Stamps Philately - Stamp lots and collections





#### Seven Stamps Philately - Stamp lots and collections





### Seven Stamps Philately - Stamp lots and collections





#### Seven Stamps Philately - Stamp lots and collections









#### Seven Stamps Philately - Stamp lots and collections





## Seven Stamps Philately - Stamp lots and collections





#### Seven Stamps Philately - Stamp lots and collections





## Seven Stamps Philately - Stamp lots and collections





### **Seven Stamps Philately - Stamp lots and collections**





### Seven Stamps Philately - Stamp lots and collections





## **Seven Stamps Philately - Stamp lots and collections**









#### Seven Stamps Philately - Stamp lots and collections

Foto nr.: 107



1987 ist das Jahr der Jubiläumsveranstaltungen "750 Jahre Berlin". Zahlreiche Staatsoberhäupter besuchten aus diesem Anlaß den Westteil der geteilten ehemaligen deutschen Hauptstadt. Zu den herausragendsten Besuchern zählten US-Präsident R. Reagan, Königin Elisabeth II. von England und der französische Staatspräsident Francois Mitterrand. Aus Anlaß der Besuche der drei Staatsoberhäupter erschienen vier gelungene Belege, die die Besuche philatelistisch eindrucksvoll nachzeichnen.



#### Besuchsbeleg Nr. 1.

Am 11. Mai kam