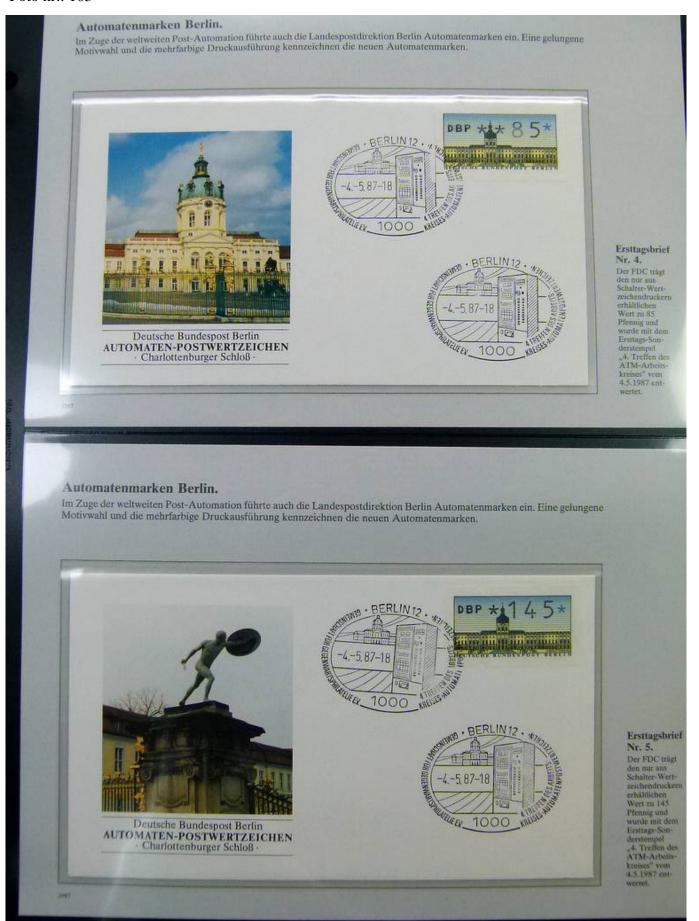

## Seven Stamps Philately - Stamp lots and collections





### Seven Stamps Philately - Stamp lots and collections





## Seven Stamps Philately - Stamp lots and collections





#### Seven Stamps Philately - Stamp lots and collections





#### Seven Stamps Philately - Stamp lots and collections





#### Seven Stamps Philately - Stamp lots and collections





### Seven Stamps Philately - Stamp lots and collections





#### Seven Stamps Philately - Stamp lots and collections









#### Seven Stamps Philately - Stamp lots and collections





## Seven Stamps Philately - Stamp lots and collections





#### Seven Stamps Philately - Stamp lots and collections





## Seven Stamps Philately - Stamp lots and collections





### **Seven Stamps Philately - Stamp lots and collections**





### Seven Stamps Philately - Stamp lots and collections





## **Seven Stamps Philately - Stamp lots and collections**









#### Seven Stamps Philately - Stamp lots and collections

Foto nr.: 107



1987 ist das Jahr der Jubiläumsveranstaltungen "750 Jahre Berlin". Zahlreiche Staatsoberhäupter besuchten aus diesem Anlaß den Westteil der geteilten ehemaligen deutschen Hauptstadt. Zu den herausragendsten Besuchern zählten US-Präsident R. Reagan, Königin Elisabeth II. von England und der französische Staatspräsident Francois Mitterrand. Aus Anlaß der Besuche der drei Staatsoberhäupter erschienen vier gelungene Belege, die die Besuche philatelistisch eindrucksvoll nachzeichnen.



#### Besuchsbeleg Nr. 1.

Am 11. Mai kam Frankreichs Präsident Min-terrand in die geteilte Stadt. So enth