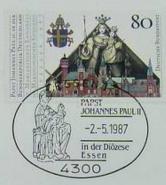

## Seven Stamps Philately - Stamp lots and collections

Foto nr.: 117

Zum zweiten Mal nach 1980 besuchte Papst Johannes Paul II. die Bundesrepublik Deutschland. 1 Sondermarke und je 1 Motiv-Sonderstempel in jedem der 11 Besuchsorte feierten dieses Ereignis.

automia fraschibops

6/81

Der Papst in Essen, Münster zu Essen, am 2. Mai 1987.

#### Papst Johannes Paul II. besucht Deutschland.

Lithografie-Edition mit den amtlichen Bundespost-Sonder-Ersttagsstempeln aller elf Besuchsorte der Künstlerin Antonia Graschberger. Sie schuf die Bundespost-Gedenkmarke zum Besuch des Heiligen Vaters in der Bundesrepublik Deutschland.

#### Lithografie-Kunstkarte Nr. 6 von Antonia Graschberger.

Graschberger.

Das Münster des Besuchsortes Essen ist auf der Lithografie Nr. 6 zu sehen.
Die ebenfalls vom Antonia Graschberger entworfene Sondermarke erhielt den Papstbesuchs-Sonderstempel Essen vom 2.5.1987.