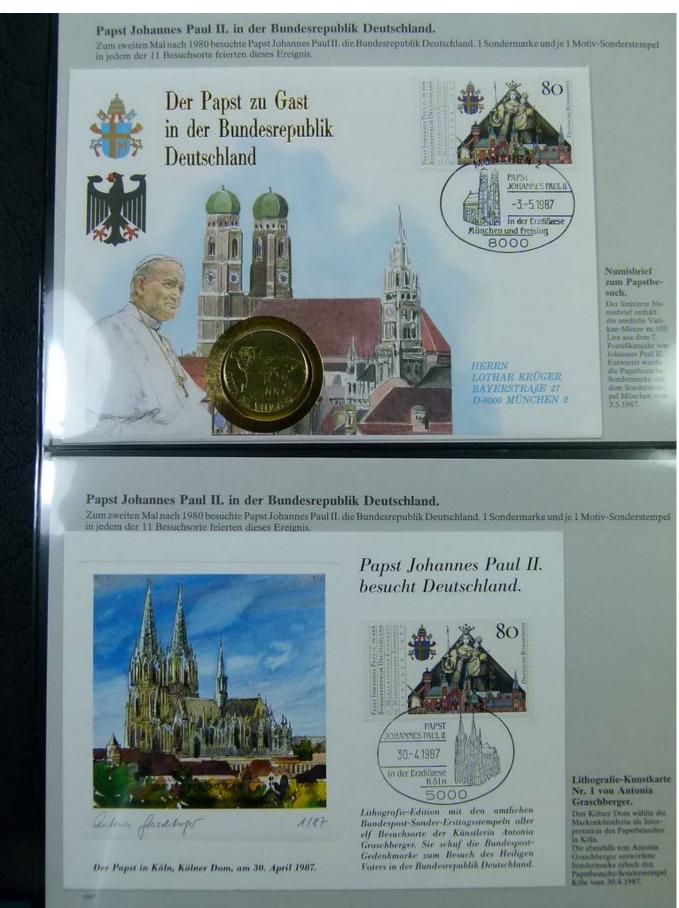

Papst Johannes Paul II. in der Bundesrepublik Deutschland.

Zum zweiten Mal nach 1980 besuchte Papst Johannes Paul II. die Bundesrepublik Deutschland. 1 Sondermarke und je 1 Motiv-Sonderstempel in jedem der 11 Besuchsorte feierten dieses Ereignis.

Der Papst in Münster, Dom zu Münster, am 1. Mai 1987.

#### Papst Johannes Paul II. besucht Deutschland.

Lithografie-Edition mit den amtlichen Bundespost-Sonder-Ersttagsstempeln aller elf Besuchsorte der Künstlerin Antonia Graschberger. Sie schuf die Bundespost-Gedenkmarke zum Besuch des Heiligen Vaters in der Bundesrepublik Deutschland.

#### Lithografie-Kunstkarte Nr. 3 von Antonia Graschberger.

Der Dom zu Münster konnzeichnet den Besuchsort Münster. Die ebenfalls von Antonia Graschberger entworfene Sondermarke erhielt den Papatbezuchs-Sonderstempol-Münster vom 3.5.1987.