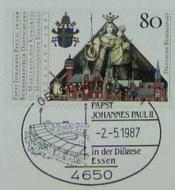

## Seven Stamps Philately - Stamp lots and collections

Foto nr.: 116

Zum zweiten Mal nach 1980 besuchte Papst Johannes Paul II, die Bundesrepublik Deutschland, 1 Sondermarke und je 1 Motiv-Sonderstempel in jedem der 11 Besuchsorte feierten dieses Ereignis.

antonia fraid boys

Der Papst in Kevelaer, Gnadenkapelle zu Kevelaer, ım 2. Mai 1987.

#### Papst Johannes Paul II. besucht Deutschland.

Lithografie-Edition mit den amtlichen Bundespost-Sonder-Ersttagsstempeln aller elf Besuchsorte der Künstlerin Antonia Graschberger. Sie schuf die Bundespost-Gedenkmarke zum Besuch des Heiligen Vaters in der Bundesrepublik Deutschland.

#### Lithografie-Kunstkarte Nr. 4 von Antonia Graschberger.

Als Erinnerung an den Wall-fahrtsort Kevelaer wählte die Kunstlerin eine Ansicht der dortigen Gnadenkapelle. Die ebenfalls von Antonin Graschberger entworfene Sondermarke erhielt den Panstlesauchs-Sonderstemmel Papstbesuchs-Sonderstempel Kevelaer vom 2.5.1987.