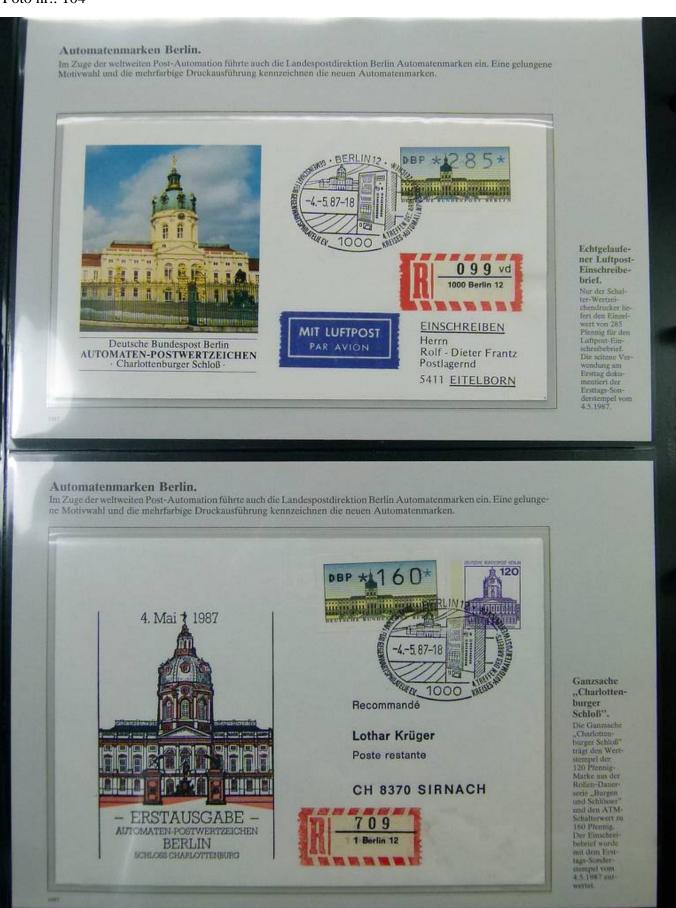

### Seven Stamps Philately - Stamp lots and collections





## Seven Stamps Philately - Stamp lots and collections





#### Seven Stamps Philately - Stamp lots and collections





#### Seven Stamps Philately - Stamp lots and collections





#### Seven Stamps Philately - Stamp lots and collections





### Seven Stamps Philately - Stamp lots and collections





#### Seven Stamps Philately - Stamp lots and collections









#### Seven Stamps Philately - Stamp lots and collections





## Seven Stamps Philately - Stamp lots and collections





#### Seven Stamps Philately - Stamp lots and collections





## Seven Stamps Philately - Stamp lots and collections





### **Seven Stamps Philately - Stamp lots and collections**





### Seven Stamps Philately - Stamp lots and collections





## **Seven Stamps Philately - Stamp lots and collections**









#### Seven Stamps Philately - Stamp lots and collections

Foto nr.: 107



1987 ist das Jahr der Jubiläumsveranstaltungen "750 Jahre Berlin". Zahlreiche Staatsoberhäupter besuchten aus diesem Anlaß den Westteil der geteilten ehemaligen deutschen Hauptstadt. Zu den herausragendsten Besuchern zählten US-Präsident R. Reagan, Königin Elisabeth II. von England und der französische Staatspräsident Francois Mitterrand. Aus Anlaß der Besuche der drei Staatsoberhäupter erschienen vier gelungene Belege, die die Besuche philatelistisch eindrucksvoll nachzeichnen.



#### Besuchsbeleg Nr. 1.

Am 11. Mai kam Frankreichs Präsident Min-terrand in die geteilte Stadt. So enthält die erste Dokumentation über dem alle Belege auszeichnend