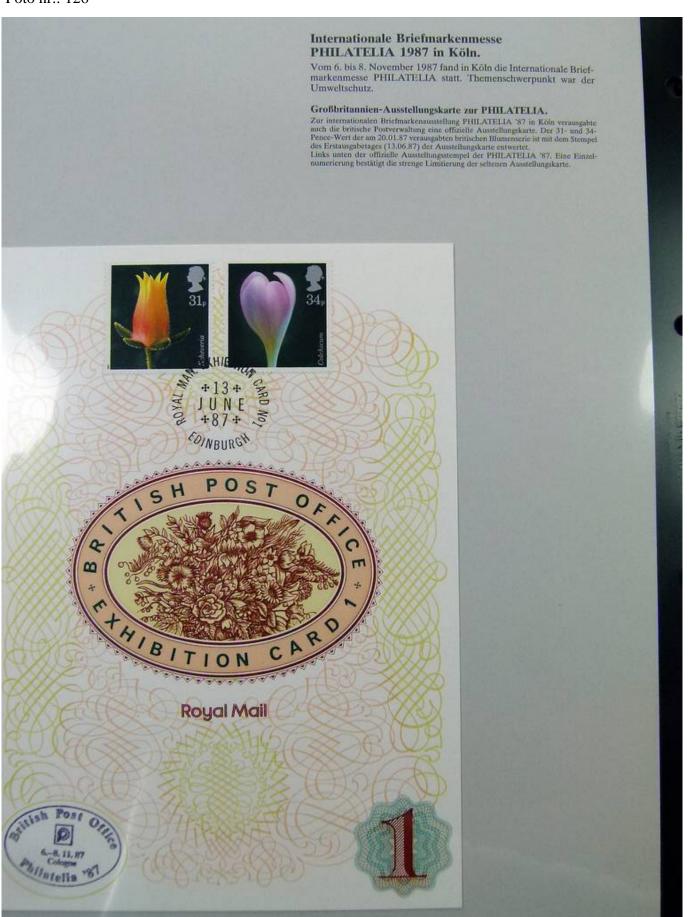

Antonia Graschberger.

Tausende von Gläubigen kansen zur Papsimesse ins Parkstadion nach Geisenkirchen. Die ebenfalls von Antonia

Die ebenfalls von Antonia Graschberger entworlene Sondermarke erhielt den Papstbeauchs-Sonderstempel Gelsenkirchen vom 2.5.1987



## Seven Stamps Philately - Stamp lots and collections





## Seven Stamps Philately - Stamp lots and collections





## Seven Stamps Philately - Stamp lots and collections





# Seven Stamps Philately - Stamp lots and collections





# Seven Stamps Philately - Stamp lots and collections





## Seven Stamps Philately - Stamp lots and collections





## Seven Stamps Philately - Stamp lots and collections





## Seven Stamps Philately - Stamp lots and collections





# **Seven Stamps Philately - Stamp lots and collections**





# Seven Stamps Philately - Stamp lots and collections





## Seven Stamps Philately - Stamp lots and collections





# Seven Stamps Philately - Stamp lots and collections





# Seven Stamps Philately - Stamp lots and collections





## Seven Stamps Philately - Stamp lots and collections





## Seven Stamps Philately - Stamp lots and collections





## Seven Stamps Philately - Stamp lots and collections





#### Seven Stamps Philately - Stamp lots and collections





# Seven Stamps Philately - Stamp lots and collections





#### Seven Stamps Philately - Stamp lots and collections