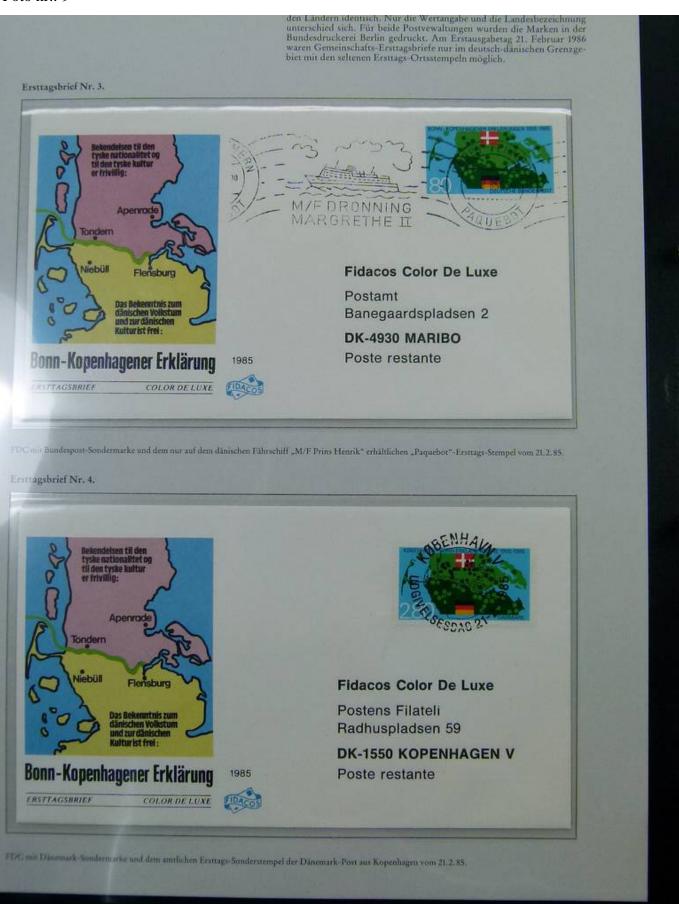

### Seven Stamps Philately - Stamp lots and collections

Foto nr.: 10

NAPOSTA angegliedert war die MOPHILA, die sich der modernen Philatelie, insbesondere den Motiven widmete.

Amtliche Ausstellungskarte der Deutschen Bundespost zur Mophila-Briefmarkenausstellung.

Erstmals verausgahte die Deutsche Bundespost zur Mophila-Briefmarkenausstellungen amtliche Ausstellungskarte (100000 Stück Auflage). Mit dem Mophila-Zusammer druck 60+80 Ptennig und dem passenden Ausstellungs-Sonderstempel ist die 1. mit che Bundespost-Ausstellungs-Karte komplett.

#### Briefmarkenausstellung Mophila/Naposta in Hamburg 1985.

Vom II. bis zum 15. September veranstalteten norddeutsche Philatelisten eine großangelegte Briefmarken-Doppelausstellung. Nur alle vier Jahre wird eine Nationale Postwertzeichen-Ausstellung unter Mitwirkung der Deutschen Bundespost vom Sammlerverband BDPh veranstaltet. An die NAPOSTA angegliedert war die MOPHILA, die sich der modernen Philatelie, insbesondere den Motiven widmete.