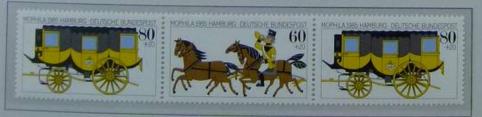

#### Briefmarkenausstellung Mophila/Naposta in Hamburg 1985.

Vom II. bis zum 15. September veranstalteten norddeutsche Philatelisten eine großangelegte Briefmarken-Doppelausstellung. Nur alle vier Jahre wird eine Nationale Postwertzeichen-Ausstellung unter Mitwirkung der Deutschen Bundespost vom Sammlerverband BDPh veranstaltet. An die NAPOSTA angegliedert war die MOPHILA, die sich der modernen Philatelie, insbesondere den Motiven widmete.

## Zusammendruck-Kombinationen zur Mophila/Naposta-Ausgabe.

Aus der zweiwertigen Sonderausgabe zur Mophila/Briefmarken-Ausstellung vom 13. August 1985- ergeben sich vier Zusammendrucke zu 60+80+60-96, zu 80+60+80 Pf., zu 60+80 Pf. und zu 80+60 Pf.