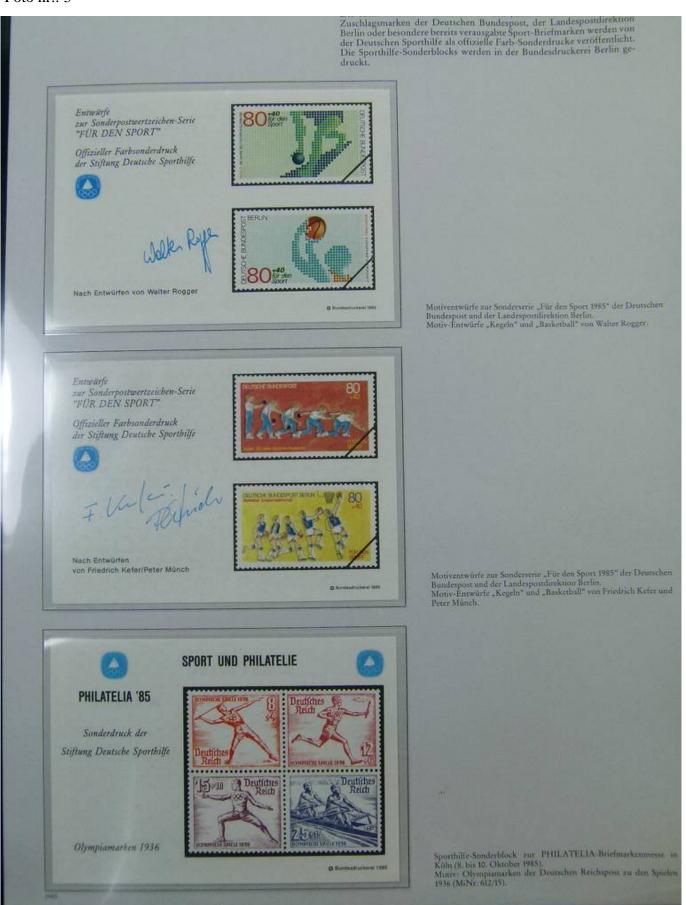

# Seven Stamps Philately - Stamp lots and collections

Lot nr.: L251826

Country/Type: Europe

Germany Bund and Berlin collection, with covers with special cancellations, in 3 albums.

Price: 50 eur

[Go to the lot on www.sevenstamps.com ]





## Seven Stamps Philately - Stamp lots and collections





## Seven Stamps Philately - Stamp lots and collections





# Seven Stamps Philately - Stamp lots and collections





### Seven Stamps Philately - Stamp lots and collections





### Seven Stamps Philately - Stamp lots and collections





### Seven Stamps Philately - Stamp lots and collections





## Seven Stamps Philately - Stamp lots and collections





## Seven Stamps Philately - Stamp lots and collections





### Seven Stamps Philately - Stamp lots and collections

Foto nr.: 10



NAPOSTA angegliedert war die MOPHILA, die sich der modernen Philatelie, insbesondere den Motiven widmete.

Amtliche Ausstellungskarte der Deutschen Bundespost zur Mophila-Briefmarkenausstellung.

Erstmals verausgahte die Deutsche Bundespost zur Mophila-Briefmarkenausstellungen amtliche Ausstellungskarte (100000 Stück Auflage). Mit dem Mophila-Zusammer druck 6