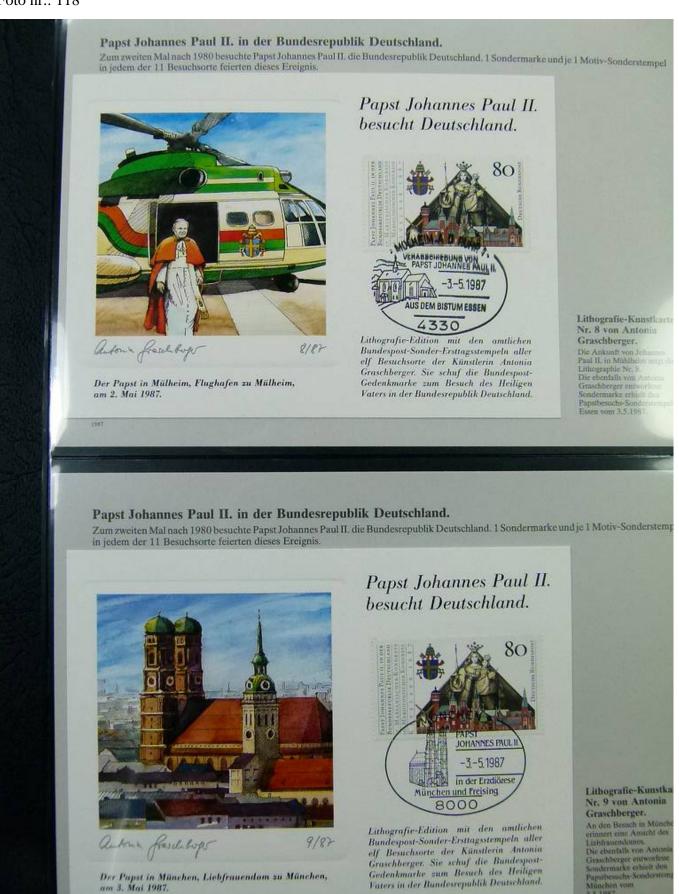

## Seven Stamps Philately - Stamp lots and collections

Foto nr.: 115

Zum zweiten Mal nach 1980 besuchte Papst Johannes Paul II. die Bundesrepublik Deutschland. 1 Sondermarke und je 1 Motiv-Sonderstempel in jedem der 11 Besuchsorte feierten dieses Ereignis.

Der Papst in Bonn, Villa Hammerschmidt, am 1. Mai 1987.

#### Papst Johannes Paul II. besucht Deutschland.

Lithografie-Edition mit den amtlichen Bundespost-Sonder-Ersttagsstempeln aller elf Besuchsorte der Künstlerin Antonia Graschberger. Sie schuf die Bundespost-Gedenkmarke zum Besuch des Heiligen Vaters in der Bundesrepublik Deutschland.

#### Lithografie-Kunstkarte Nr. 2 von Antonia Graschberger.

Graschberger.

Die Villa Hammerschmidt ist das Symbol für den Besuchsort Bonn.
Die ebenfalls von Antoniu
Graschberger entworfene
Sondermarke erhaeft den
Papstbesuchs-Sonderstempel
Bonn vom 1.5.1987.

Papst Johannes Paul II. in der Bundesrepublik Deutschland.

Zum zweiten Mal nach 1980 besuchte Papst Johannes Paul II. die Bundesrepublik Deutschland. 1 Sondermarke und je 1 Motiv-Sonderstempel in jedem der 11 Besuchsorte feierten dieses Ereignis.

Der Papst in Münster, Dom zu Münster, am 1. Mai 1987.

#### Lithografie-Kunstkarte Nr. 3 von Antonia Graschberger.

Der Dom zu Münster konnzeichnet den Besuchsort Münster. Die ebenfalls von Antonia Graschberger entworfene Sondermarke erhielt den Papatbezuchs-Sonderstempol-Münster vom 3.5.1987.