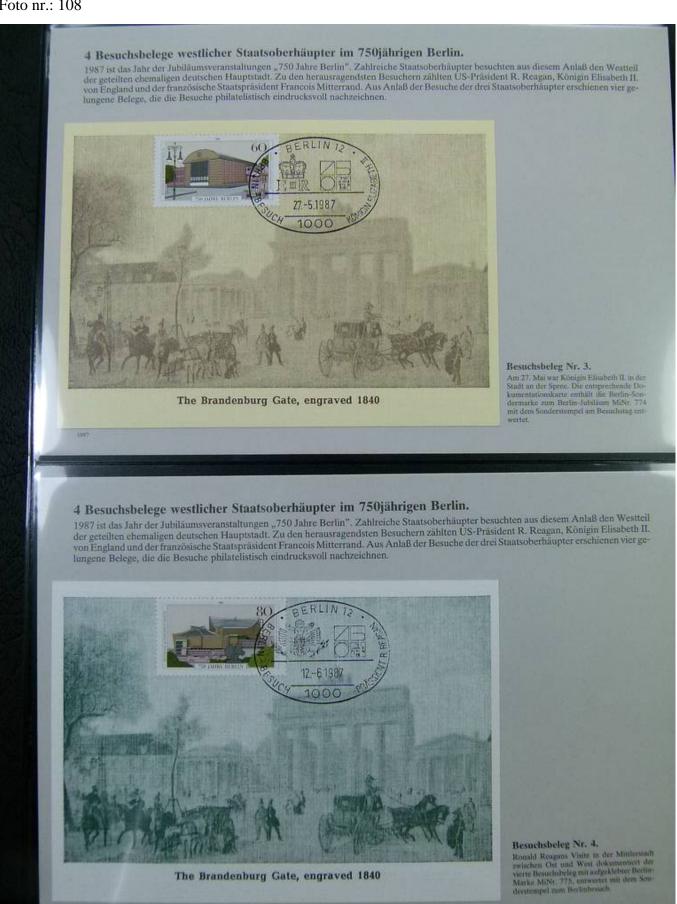

#### Seven Stamps Philately - Stamp lots and collections

Foto nr.: 107

1987 ist das Jahr der Jubiläumsveranstaltungen "750 Jahre Berlin". Zahlreiche Staatsoberhäupter besuchten aus diesem Anlaß den Westteil der geteilten ehemaligen deutschen Hauptstadt. Zu den herausragendsten Besuchern zählten US-Präsident R. Reagan, Königin Elisabeth II. von England und der französische Staatspräsident Francois Mitterrand. Aus Anlaß der Besuche der drei Staatsoberhäupter erschienen vier gelungene Belege, die die Besuche philatelistisch eindrucksvoll nachzeichnen.

# 4 Besuchsbelege westlicher Staatsoberhäupter im 750jährigen Berlin.

1987 ist das Jahr der Jubiläumsveranstaltungen "750 Jahre Berlin". Zahlreiche Staatsoberhäupter besuchten aus diesem Anlaß den Westteil der geteilten ehemaligen deutschen Hauptstadt. Zu den herausragendsten Besuchern zählten US-Präsident R. Reagan, Königin Elisabeth II. von England und der französische Staatspräsident Francois Mitterrand. Aus Anlaß der Besuche der drei Staatsoberhäupter erschienen vier gelungene Belege, die die Besuche philatelistisch eindrucksvoll nachzeichnen.