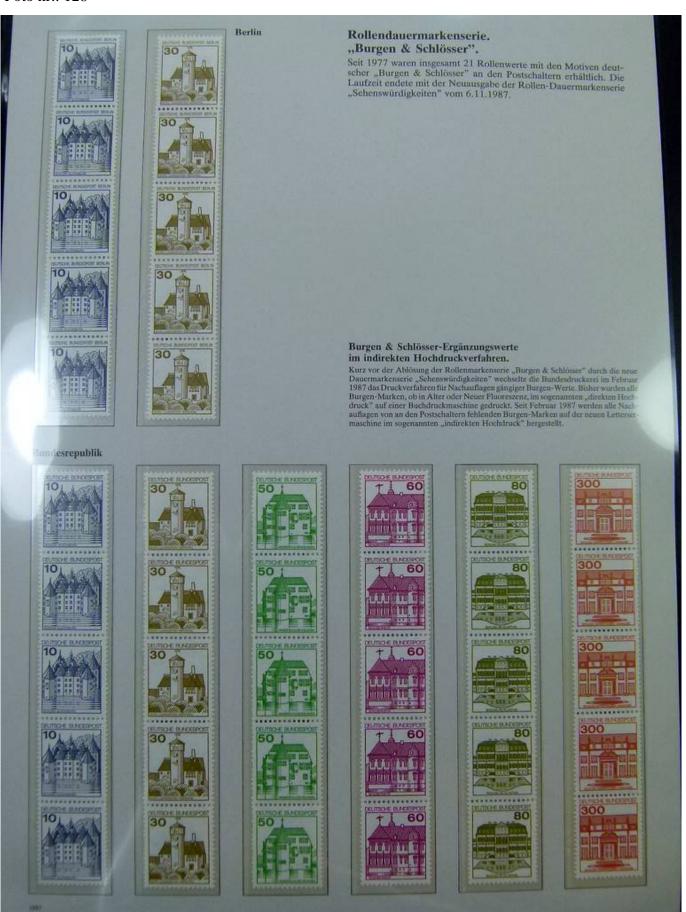

von Antonia

Die ebenfalls von Antonia Graschberger entworlene Sondermarke erhielt den Papstbeauchs-Sonderstempel Gelsenkirchen vom 2.5.1987



## Seven Stamps Philately - Stamp lots and collections





## Seven Stamps Philately - Stamp lots and collections





## Seven Stamps Philately - Stamp lots and collections





# Seven Stamps Philately - Stamp lots and collections





# Seven Stamps Philately - Stamp lots and collections





## Seven Stamps Philately - Stamp lots and collections





## Seven Stamps Philately - Stamp lots and collections





## Seven Stamps Philately - Stamp lots and collections





# **Seven Stamps Philately - Stamp lots and collections**





# Seven Stamps Philately - Stamp lots and collections





## Seven Stamps Philately - Stamp lots and collections





# Seven Stamps Philately - Stamp lots and collections





# Seven Stamps Philately - Stamp lots and collections





## Seven Stamps Philately - Stamp lots and collections





## Seven Stamps Philately - Stamp lots and collections





## Seven Stamps Philately - Stamp lots and collections





#### Seven Stamps Philately - Stamp lots and collections





# Seven Stamps Philately - Stamp lots and collections





#### Seven Stamps Philately - Stamp lots and collections