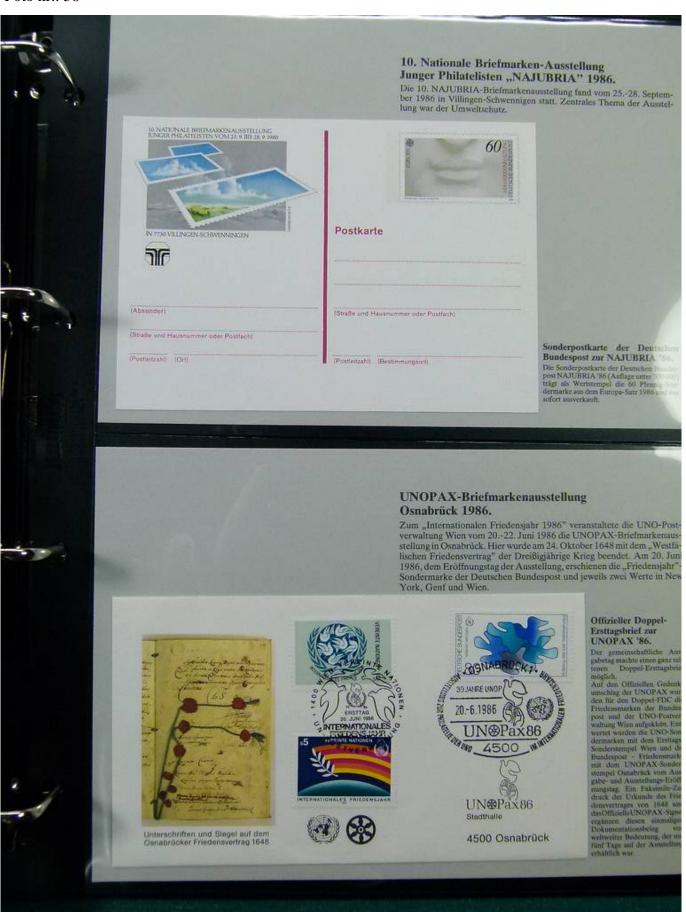

### Seven Stamps Philately - Stamp lots and collections

Foto nr.: 10

NAPOSTA angegliedert war die MOPHILA, die sich der modernen Philatelie, insbesondere den Motiven widmete.

Amtliche Ausstellungskarte der Deutschen Bundespost zur Mophila-Briefmarkenausstellung.

Erstmals verausgahte die Deutsche Bundespost zur Mophila-Briefmarkenausstellungen amtliche Ausstellungskarte (100000 Stück Auflage). Mit dem Mophila-Zusammer druck 60+80 Ptennig und dem passenden Ausstellungs-Sonderstempel ist die 1. mit che Bundespost-Ausstellungs-Karte komplett.

#### Briefmarkenausstellung Mophila/Naposta in Hamburg 1985.

Vom II. bis zum 15. September veranstalteten norddeutsche Philatelisten eine großangelegte Briefmarken-Doppelausstellung. Nur alle vier Jahre wird eine Nationale Postwertzeichen-Ausstellung unter Mitwirkung der Deutschen Bundespost vom Sammlerverband BDPh veranstaltet. An die NAPOSTA angegliedert war die MOPHILA, die sich der modernen Philatelie, insbesondere den Motiven widmete.