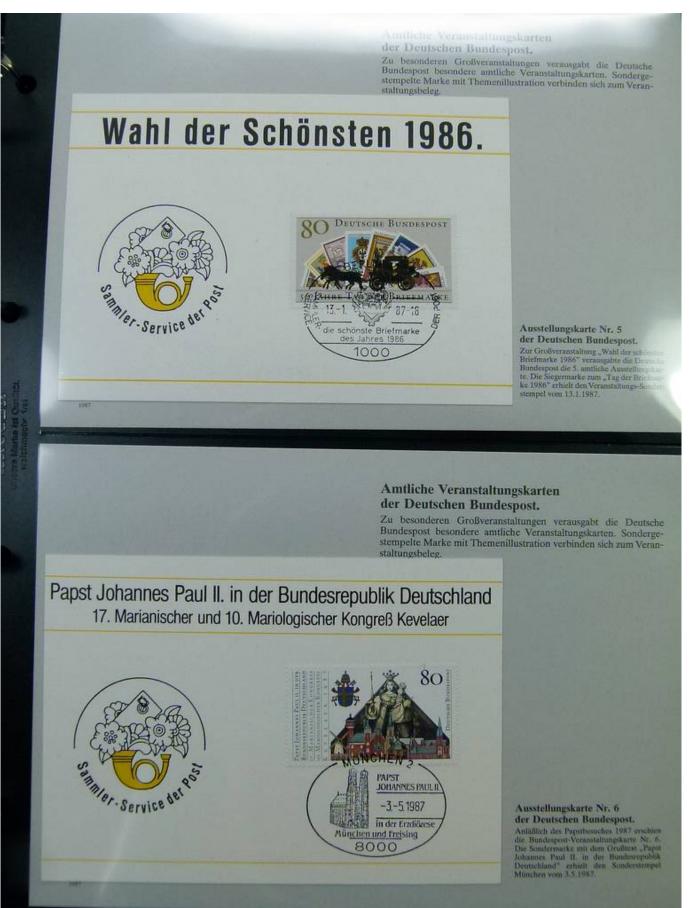

Papst Johannes Paul II. in der Bundesrepublik Deutschland.

Zum zweiten Mal nach 1980 besuchte Papst Johannes Paul II. die Bundesrepublik Deutschland. 1 Sondermarke und je 1 Motiv-Sonderstempel in jedem der 11 Besuchsorte feierten dieses Ereignis.

Der Papst in Münster, Dom zu Münster, am 1. Mai 1987.

#### Papst Johannes Paul II. besucht Deutschland.

Lithografie-Edition mit den amtlichen Bundespost-Sonder-Ersttagsstempeln aller elf Besuchsorte der Künstlerin Antonia Graschberger. Sie schuf die Bundespost-Gedenkmarke zum Besuch des Heiligen Vaters in der Bundesrepublik Deutschland.

#### Lithografie-Kunstkarte Nr. 3 von Antonia Graschberger.

Der Dom zu Münster konnzeichnet den Besuchsort Münster. Die ebenfalls von Antonia Graschberger entworfene Sondermarke erhielt den Papatbezuchs-Sonderstempol-Münster vom 3.5.1987.