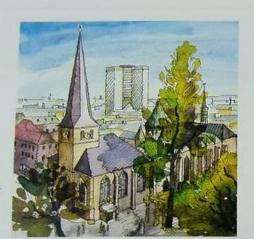

Der Papst in Münster, Dom zu Münster, am 1. Mai 1987.

#### Papst Johannes Paul II. besucht Deutschland.

Lithografie-Edition mit den amtlichen Bundespost-Sonder-Ersttagsstempeln aller elf Besuchsorte der Künstlerin Antonia Graschberger. Sie schuf die Bundespost-Gedenkmarke zum Besuch des Heiligen Vaters in der Bundesrepublik Deutschland.

#### Lithografie-Kunstkarte Nr. 3 von Antonia Graschberger.

Der Dom zu Münster konnzeichnet den Besuchsort Münster. Die ebenfalls von Antonia Graschberger entworfene Sondermarke erhielt den Papatbezuchs-Sonderstempol-Münster vom 3.5.1987.