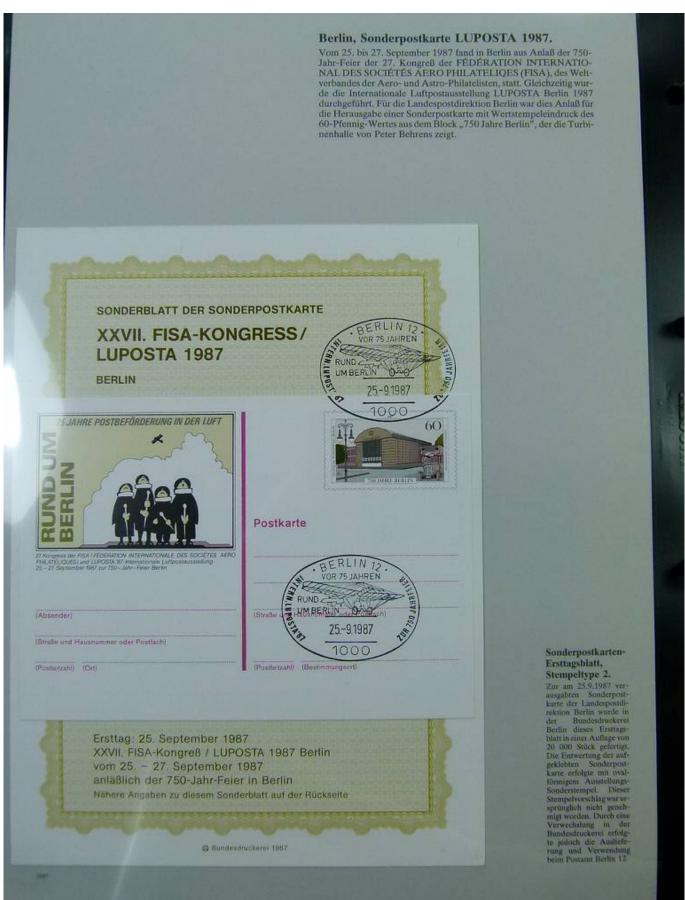

### Seven Stamps Philately - Stamp lots and collections

Foto nr.: 10

NAPOSTA angegliedert war die MOPHILA, die sich der modernen Philatelie, insbesondere den Motiven widmete.

Amtliche Ausstellungskarte der Deutschen Bundespost zur Mophila-Briefmarkenausstellung.

Erstmals verausgahte die Deutsche Bundespost zur Mophila-Briefmarkenausstellungen amtliche Ausstellungskarte (100000 Stück Auflage). Mit dem Mophila-Zusammer druck 60+80 Ptennig und dem passenden Ausstellungs-Sonderstempel ist die 1. mit che Bundespost-Ausstellungs-Karte komplett.

#### Briefmarkenausstellung Mophila/Naposta in Hamburg 1985.

Vom II. bis zum 15. September veranstalteten norddeutsche Philatelisten eine großangelegte Briefmarken-Doppelausstellung. Nur alle vier Jahre wird eine Nationale Postwertzeichen-Ausstellung unter Mitwirkung der Deutschen Bundespost vom Sammlerverband BDPh veranstaltet. An die NAPOSTA angegliedert war die MOPHILA, die sich der modernen Philatelie, insbesondere den Motiven widmete.

## Zusammendruck-Kombinationen zur Mophila/Naposta-Ausgabe.

Aus der zweiwertigen Sonderausgabe zur Mophila/Briefmarken-Ausstellung vom 13. August 1985- ergeben sich vier Zusammendrucke zu 60+80+60-96, zu 80+60+80 Pf., zu 60+80 Pf. und zu 80+60 Pf.