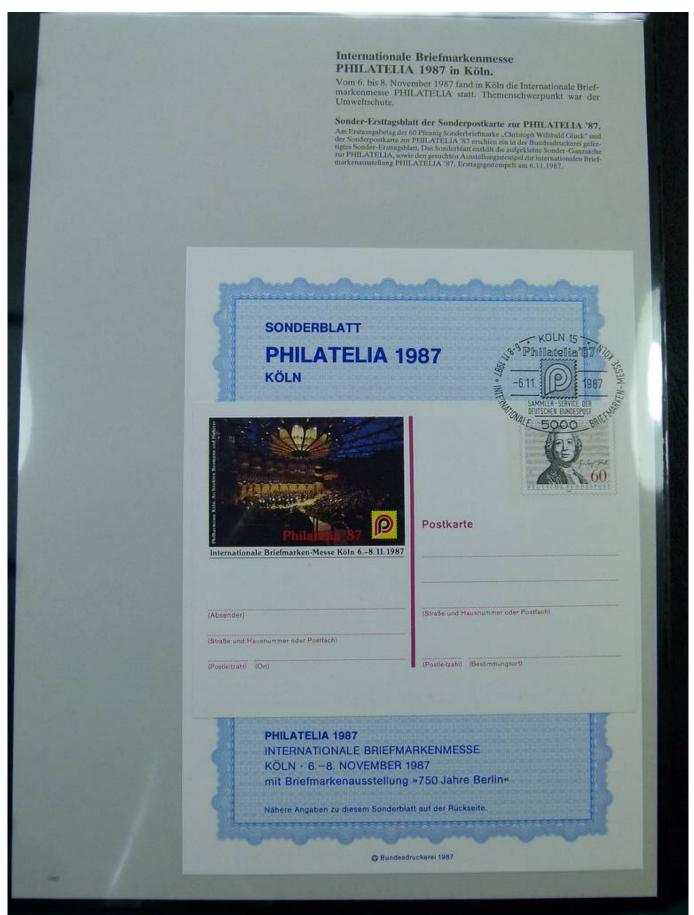

desrepublik Deutschland.

#### Lithografie-Kunstkarte Nr. 7 von Antonia Graschberger.

Tausende von Gläubigen kansen zur Papsimesse ins Parkstadion nach Geisenkirchen. Die ebenfalls von Antonia

Die ebenfalls von Antonia Graschberger entworlene Sondermarke erhielt den Papstbeauchs-Sonderstempel Gelsenkirchen vom 2.5.1987



## Seven Stamps Philately - Stamp lots and collections





## Seven Stamps Philately - Stamp lots and collections





## Seven Stamps Philately - Stamp lots and collections





# Seven Stamps Philately - Stamp lots and collections





# Seven Stamps Philately - Stamp lots and collections





## Seven Stamps Philately - Stamp lots and collections





## Seven Stamps Philately - Stamp lots and collections





## Seven Stamps Philately - Stamp lots and collections





# **Seven Stamps Philately - Stamp lots and collections**





# Seven Stamps Philately - Stamp lots and collections





## Seven Stamps Philately - Stamp lots and collections





# Seven Stamps Philately - Stamp lots and collections





# Seven Stamps Philately - Stamp lots and collections





## Seven Stamps Philately - Stamp lots and collections





## Seven Stamps Philately - Stamp lots and collections





## Seven Stamps Philately - Stamp lots and collections





#### Seven Stamps Philately - Stamp lots and collections





# Seven Stamps Philately - Stamp lots and collections





#### Seven Stamps Philately - Stamp lots and collections