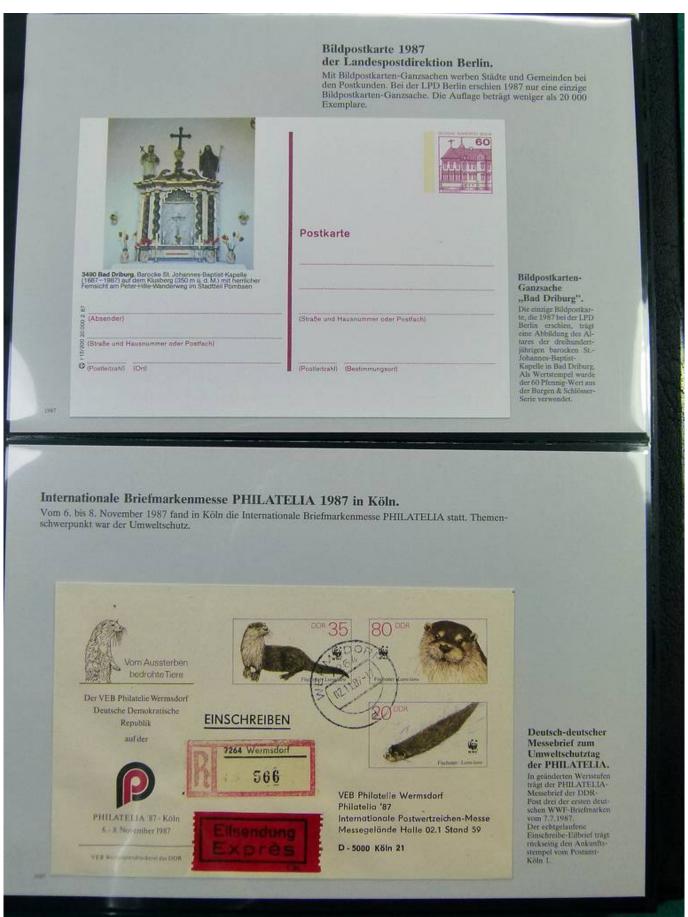

### Seven Stamps Philately - Stamp lots and collections

Foto nr.: 10

NAPOSTA angegliedert war die MOPHILA, die sich der modernen Philatelie, insbesondere den Motiven widmete.

Amtliche Ausstellungskarte der Deutschen Bundespost zur Mophila-Briefmarkenausstellung.

Erstmals verausgahte die Deutsche Bundespost zur Mophila-Briefmarkenausstellungen amtliche Ausstellungskarte (100000 Stück Auflage). Mit dem Mophila-Zusammer druck 60+80 Ptennig und dem passenden Ausstellungs-Sonderstempel ist die 1. mit che Bundespost-Ausstellungs-Karte komplett.

#### Briefmarkenausstellung Mophila/Naposta in Hamburg 1985.

Vom II. bis zum 15. September veranstalteten norddeutsche Philatelisten eine großangelegte Briefmarken-Doppelausstellung. Nur alle vier Jahre wird eine Nationale Postwertzeichen-Ausstellung unter Mitwirkung der Deutschen Bundespost vom Sammlerverband BDPh veranstaltet. An die NAPOSTA angegliedert war die MOPHILA, die sich der modernen Philatelie, insbesondere den Motiven widmete.

## Zusammendruck-Kombinationen zur Mophila/Naposta-Ausgabe.

Aus der zweiwertigen Sonderausgabe zur Mophila/Briefmarken-Ausstellung vom 13. August 1985- ergeben sich vier Zusammendrucke zu 60+80+60-96, zu 80+60+80 Pf., zu 60+80 Pf. und zu 80+60 Pf.