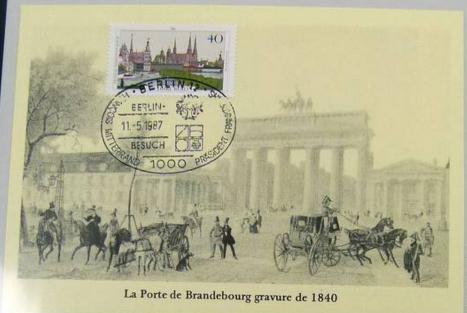

#### Seven Stamps Philately - Stamp lots and collections

Foto nr.: 107

1987 ist das Jahr der Jubiläumsveranstaltungen "750 Jahre Berlin". Zahlreiche Staatsoberhäupter besuchten aus diesem Anlaß den Westteil der geteilten ehemaligen deutschen Hauptstadt. Zu den herausragendsten Besuchern zählten US-Präsident R. Reagan, Königin Elisabeth II. von England und der französische Staatspräsident Francois Mitterrand. Aus Anlaß der Besuche der drei Staatsoberhäupter erschienen vier gelungene Belege, die die Besuche philatelistisch eindrucksvoll nachzeichnen.

# 4 Besuchsbelege westlicher Staatsoberhäupter im 750jährigen Berlin.

1987 ist das Jahr der Jubiläumsveranstaltungen "750 Jahre Berlin". Zahlreiche Staatsoberhäupter besuchten aus diesem Anlaß den Westteil der geteilten ehemaligen deutschen Hauptstadt. Zu den herausragendsten Besuchern zählten US-Präsident R. Reagan, Königin Elisabeth II. von England und der französische Staatspräsident Francois Mitterrand. Aus Anlaß der Besuche der drei Staatsoberhäupter erschienen vier gelungene Belege, die die Besuche philatelistisch eindrucksvoll nachzeichnen.

#### Besuchsbeleg Nr. 1.

Am 11. Mai kam Frankreichs Präsident Min-terrand in die geteilte Stadt. So enthält die erste Dokumentation über dem alle Belege auszeichnenden Stich des Brandenburger Tores die aufgeklebte Berlin-Jubilaumsans-ke MiNr. 772, vom Sonderstempel zum fran-zösischen Staatsbesuch entwertet.