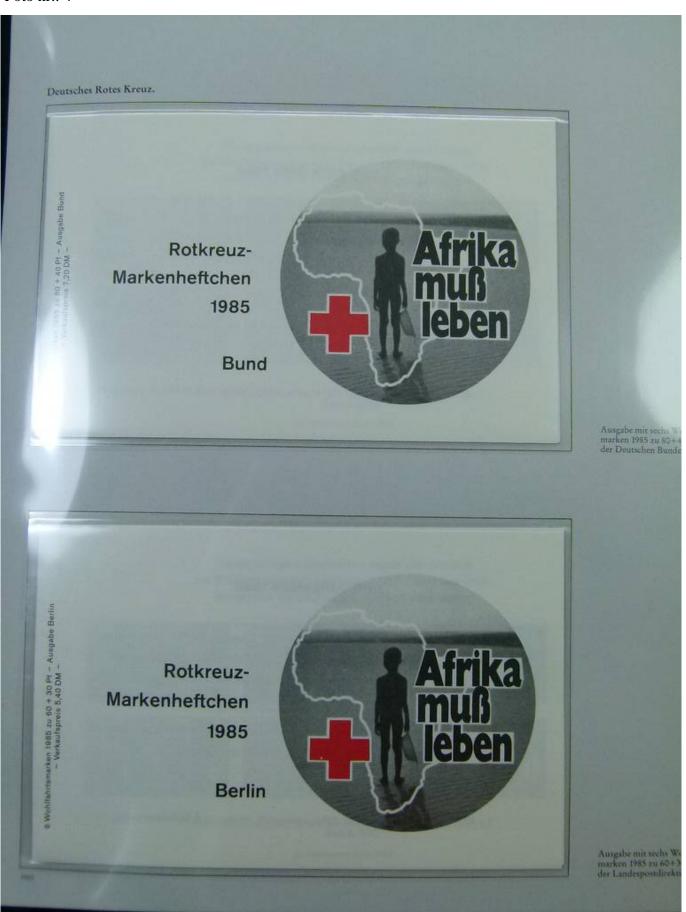

# Seven Stamps Philately - Stamp lots and collections

Lot nr.: L251826

Country/Type: Europe

Germany Bund and Berlin collection, with covers with special cancellations, in 3 albums.

Price: 50 eur

[Go to the lot on www.sevenstamps.com ]





## Seven Stamps Philately - Stamp lots and collections





## Seven Stamps Philately - Stamp lots and collections





# Seven Stamps Philately - Stamp lots and collections





### Seven Stamps Philately - Stamp lots and collections





### Seven Stamps Philately - Stamp lots and collections





### Seven Stamps Philately - Stamp lots and collections





## Seven Stamps Philately - Stamp lots and collections





## Seven Stamps Philately - Stamp lots and collections





### Seven Stamps Philately - Stamp lots and collections

Foto nr.: 10



NAPOSTA angegliedert war die MOPHILA, die sich der modernen Philatelie, insbesondere den Motiven widmete.

Amtliche Ausstellungskarte der Deutschen Bundespost zur Mophila-Briefmarkenausstellung.

Erstmals verausgahte die Deutsche Bundespost zur Mophila-Briefmarkenausstellungen amtliche Ausstellungskarte (100000 Stück Auflage). Mit dem Mophila-Zusammer druck 60+80 Ptennig und dem passenden Ausstellungs-Sonderstempel i