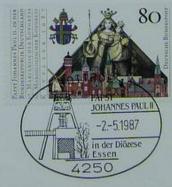

## Seven Stamps Philately - Stamp lots and collections

Foto nr.: 117

Zum zweiten Mal nach 1980 besuchte Papst Johannes Paul II. die Bundesrepublik Deutschland. 1 Sondermarke und je 1 Motiv-Sonderstempel in jedem der 11 Besuchsorte feierten dieses Ereignis.

automia fraschibops

6/81

Der Papst in Essen, Münster zu Essen, am 2. Mai 1987.

#### Papst Johannes Paul II. besucht Deutschland.

Lithografie-Edition mit den amtlichen Bundespost-Sonder-Ersttagsstempeln aller elf Besuchsorte der Künstlerin Antonia Graschberger. Sie schuf die Bundespost-Gedenkmarke zum Besuch des Heiligen Vaters in der Bundesrepublik Deutschland.

#### Lithografie-Kunstkarte Nr. 6 von Antonia Graschberger.

Graschberger.

Das Münster des Besuchsortes Essen ist auf der Lithografie Nr. 6 zu sehen.
Die ebenfalls vom Antonia Graschberger entworfene Sondermarke erhielt den Papstbesuchs-Sonderstempel Essen vom 2.5.1987.