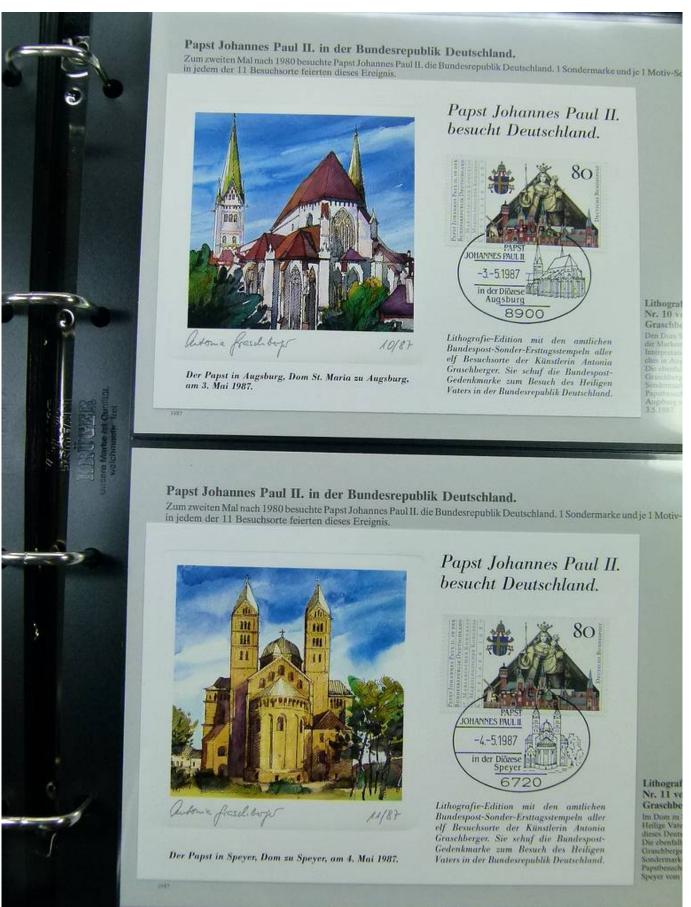

Papst Johannes Paul II. in der Bundesrepublik Deutschland.

Zum zweiten Mal nach 1980 besuchte Papst Johannes Paul II. die Bundesrepublik Deutschland. 1 Sondermarke und je 1 Motiv-Sonderstempel in jedem der 11 Besuchsorte feierten dieses Ereignis.

Der Papst in Münster, Dom zu Münster, am 1. Mai 1987.

#### Papst Johannes Paul II. besucht Deutschland.

Lithografie-Edition mit den amtlichen Bundespost-Sonder-Ersttagsstempeln aller elf Besuchsorte der Künstlerin Antonia Graschberger. Sie schuf die Bundespost-Gedenkmarke zum Besuch des Heiligen Vaters in der Bundesrepublik Deutschland.

#### Lithografie-Kunstkarte Nr. 3 von Antonia Graschberger.

Der Dom zu Münster konnzeichnet den Besuchsort Münster. Die ebenfalls von Antonia Graschberger entworfene Sondermarke erhielt den Papatbezuchs-Sonderstempol-Münster vom 3.5.1987.

#### Papst Johannes Paul II. in der Bundesrepublik Deutschland.

Zum zweiten Mal nach 1980 besuchte Papst Johannes Paul II. die Bundesrepublik Deutschland. 1 Sondermarke und je 1 Motiv-Sonderstempel in jedem der 11 Besuchsorte feierten dieses Ereignis.

Der Papst in Bottrop, auf der Zeche Prosper-Haniel, am 2. Mai 1987.

#### Lithografie-Kunstkarte Nr. 5 von Antonia Graschberger.

Die Lithografie aus Bottrop zeigt den Heiligen Vater auf der Zeche Prosper-Haniel Die ebenfalls von Antonin Gruschberger entwerfene Sondermarke erhielt den Paputbestuchs-Sondersrempel Bottrop vom 2.5.1987.