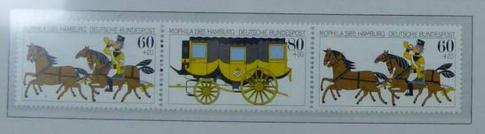

#### Briefmarkenausstellung Mophila/Naposta in Hamburg 1985.

Vom II. bis zum 15. September veranstalteten norddeutsche Philatelisten eine großangelegte Briefmarken-Doppelausstellung. Nur alle vier Jahre wird eine Nationale Postwertzeichen-Ausstellung unter Mitwirkung der Deutschen Bundespost vom Sammlerverband BDPh veranstaltet. An die NAPOSTA angegliedert war die MOPHILA, die sich der modernen Philatelie, insbesondere den Motiven widmete.

## Zusammendruck-Kombinationen zur Mophila/Naposta-Ausgabe.

Aus der zweiwertigen Sonderausgabe zur Mophila/Briefmarken-Ausstellung vom 13. August 1985- ergeben sich vier Zusammendrucke zu 60+80+60-96, zu 80+60+80 Pf., zu 60+80 Pf. und zu 80+60 Pf.