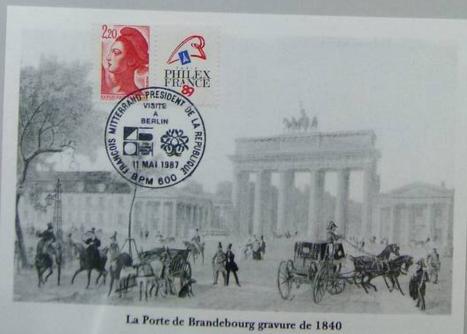

#### Besuchsbeleg Nr. 1.

Am 11. Mai kam Frankreichs Präsident Min-terrand in die geteilte Stadt. So enthält die erste Dokumentation über dem alle Belege auszeichnenden Stich des Brandenburger Tores die aufgeklebte Berlin-Jubilaumsans-ke MiNr. 772, vom Sonderstempel zum fran-zösischen Staatsbesuch entwertet.

#### Besuchsbeleg Nr. 2.

Besuchs Dereg Nr. 2.

Ebenfalls zum Besuch von Frankreichs Staatspräsident Mitterrand erschien ein zweiter Beleg. Mit finnzösischer Dauermarke zu 2,20 Franc. Leerfeld mit Werbeeinstruck zur PHILEX FRANCE 89 und französischem Besuchs-Sonderstempel vom 11,5,1987.