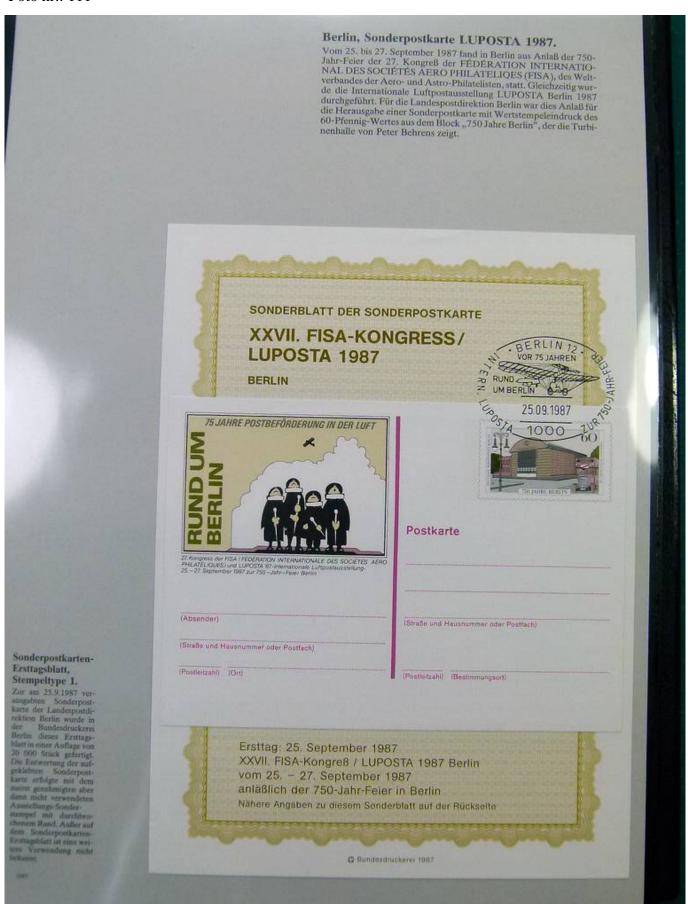

### Seven Stamps Philately - Stamp lots and collections

Foto nr.: 10

NAPOSTA angegliedert war die MOPHILA, die sich der modernen Philatelie, insbesondere den Motiven widmete.

Amtliche Ausstellungskarte der Deutschen Bundespost zur Mophila-Briefmarkenausstellung.

Erstmals verausgahte die Deutsche Bundespost zur Mophila-Briefmarkenausstellungen amtliche Ausstellungskarte (100000 Stück Auflage). Mit dem Mophila-Zusammer druck 60+80 Ptennig und dem passenden Ausstellungs-Sonderstempel ist die 1. mit che Bundespost-Ausstellungs-Karte komplett.

#### Briefmarkenausstellung Mophila/Naposta in Hamburg 1985.

Vom II. bis zum 15. September veranstalteten norddeutsche Philatelisten eine großangelegte Briefmarken-Doppelausstellung. Nur alle vier Jahre wird eine Nationale Postwertzeichen-Ausstellung unter Mitwirkung der Deutschen Bundespost vom Sammlerverband BDPh veranstaltet. An die NAPOSTA angegliedert war die MOPHILA, die sich der modernen Philatelie, insbesondere den Motiven widmete.

## Zusammendruck-Kombinationen zur Mophila/Naposta-Ausgabe.

Aus der zweiwertigen Sonderausgabe zur Mophila/Briefmarken-Ausstellung vom 13. August 1985- ergeben sich vier Zusammendrucke zu 60+80+60-96, zu 80+60+80 Pf., zu 60+80 Pf. und zu 80+60 Pf.