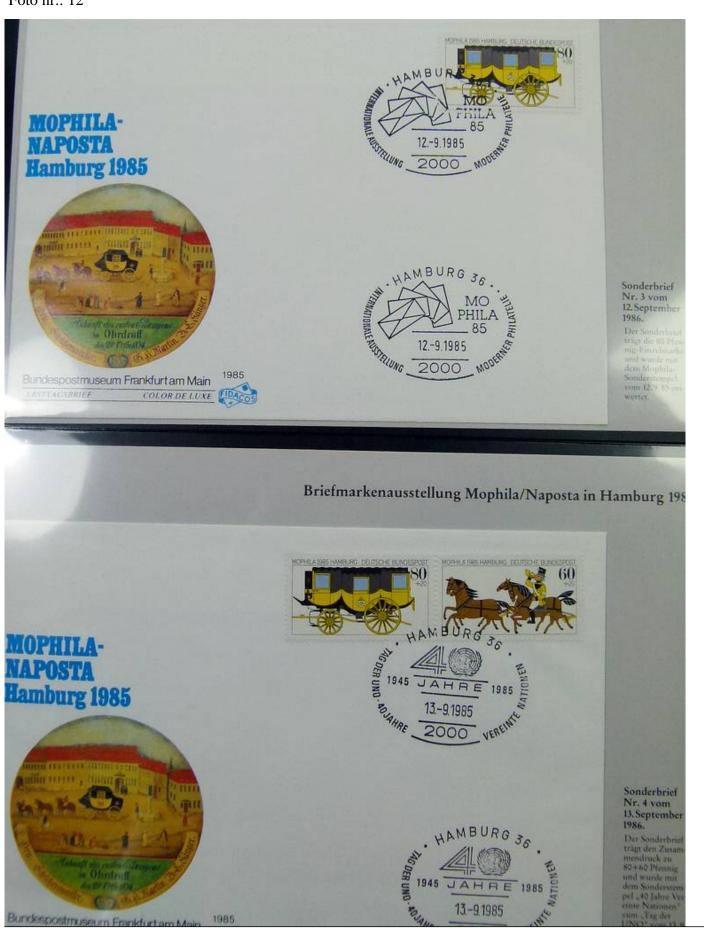

## Zusammendruck-Kombinationen zur Mophila/Naposta-Ausgabe.

Aus der zweiwertigen Sonderausgabe zur Mophila/Briefmarken-Ausstellung vom 13. August 1985- ergeben sich vier Zusammendrucke zu 60+80+60-96, zu 80+60+80 Pf., zu 60+80 Pf. und zu 80+60 Pf.