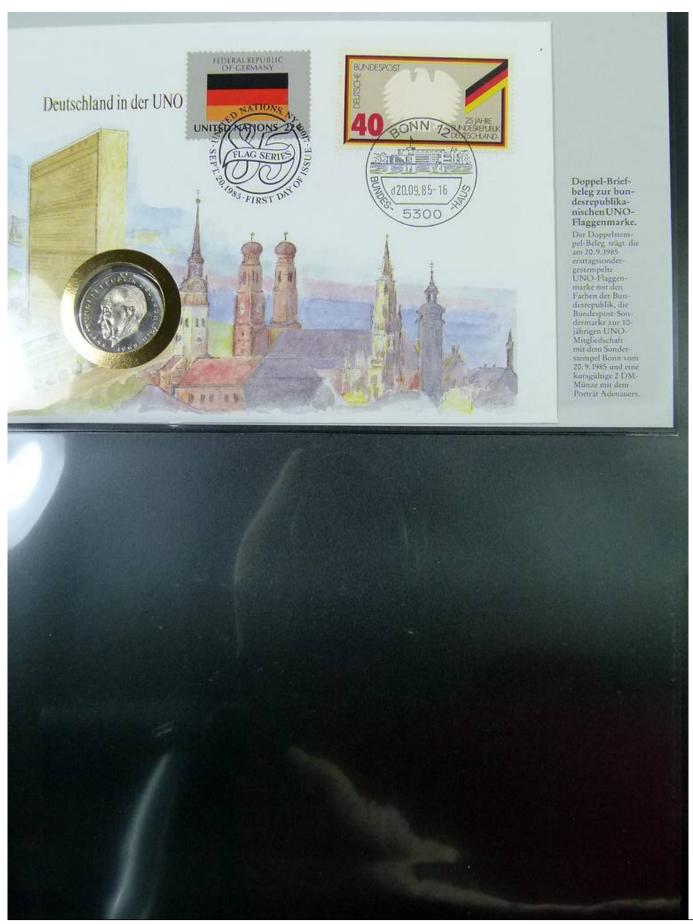

die NAPOSTA angegliedert war die MOPHILA, die sich der modernen Philatelie, insbesondere den Motiven widmete.





## Zusammendruck-Kombinationen zur Mophila/Naposta-Ausgabe.

Aus der zweiwertigen Sonderausgabe zur Mophila/Briefmarken-Ausstellung vom 13. August 1985- ergeben sich vier Zusammendrucke zu 60+80+60-96, zu 80+60+80 Pf., zu 60+80 Pf. und zu 80+60 Pf.







## **Seven Stamps Philately - Stamp lots and collections**





## Seven Stamps Philately - Stamp lots and collections





### Seven Stamps Philately - Stamp lots and collections





#### Seven Stamps Philately - Stamp lots and collections





#### Seven Stamps Philately - Stamp lots and collections





# Seven Stamps Philately - Stamp lots and collections





## **Seven Stamps Philately - Stamp lots and collections**





## Seven Stamps Philately - Stamp lots and collections





## Seven Stamps Philately - Stamp lots and collections





## Seven Stamps Philately - Stamp lots and collections





## Seven Stamps Philately - Stamp lots and collections





## **Seven Stamps Philately - Stamp lots and collections**





## Seven Stamps Philately - Stamp lots and collections





## Seven Stamps Philately - Stamp lots and collections





### Seven Stamps Philately - Stamp lots and collections





## Seven Stamps Philately - Stamp lots and collections





### Seven Stamps Philately - Stamp lots and collections





## Seven Stamps Philately - Stamp lots and collections





### Seven Stamps Philately - Stamp lots and collections





### Seven Stamps Philately - Stamp lots and collections





## **Sev