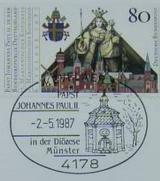

Der Papst in Münster, Dom zu Münster, am 1. Mai 1987.

#### Papst Johannes Paul II. besucht Deutschland.

Lithografie-Edition mit den amtlichen Bundespost-Sonder-Ersttagsstempeln aller elf Besuchsorte der Künstlerin Antonia Graschberger. Sie schuf die Bundespost-Gedenkmarke zum Besuch des Heiligen Vaters in der Bundesrepublik Deutschland.

#### Lithografie-Kunstkarte Nr. 3 von Antonia Graschberger.

Der Dom zu Münster konnzeichnet den Besuchsort Münster. Die ebenfalls von Antonia Graschberger entworfene Sondermarke erhielt den Papatbezuchs-Sonderstempol-Münster vom 3.5.1987.