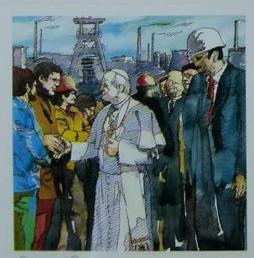

Der Papst in Bottrop, auf der Zeche Prosper-Haniel, am 2. Mai 1987.

#### Papst Johannes Paul II. besucht Deutschland.

Lithografie-Edition mit den amtlichen Bundespost-Sonder-Ersttagsstempeln aller elf Besuchsorte der Künstlerin Antonia Graschberger. Sie schuf die Bundespost-Gedenkmarke zum Besuch des Heiligen Vaters in der Bundesrepublik Deutschland.

#### Lithografie-Kunstkarte Nr. 5 von Antonia Graschberger.

Die Lithografie aus Bottrop zeigt den Heiligen Vater auf der Zeche Prosper-Haniel Die ebenfalls von Antonin Gruschberger entwerfene Sondermarke erhielt den Paputbestuchs-Sondersrempel Bottrop vom 2.5.1987.