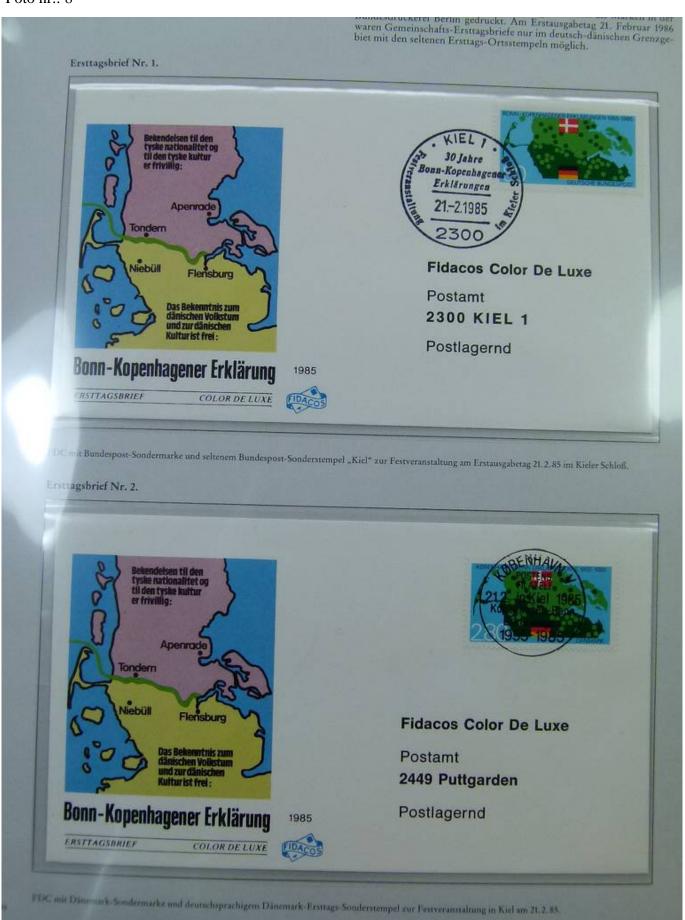

# Seven Stamps Philately - Stamp lots and collections

Lot nr.: L251826

Country/Type: Europe

Germany Bund and Berlin collection, with covers with special cancellations, in 3 albums.

Price: 50 eur

[Go to the lot on www.sevenstamps.com ]





## Seven Stamps Philately - Stamp lots and collections





## Seven Stamps Philately - Stamp lots and collections





# Seven Stamps Philately - Stamp lots and collections





### Seven Stamps Philately - Stamp lots and collections





### Seven Stamps Philately - Stamp lots and collections





### Seven Stamps Philately - Stamp lots and collections





## Seven Stamps Philately - Stamp lots and collections





## Seven Stamps Philately - Stamp lots and collections





### Seven Stamps Philately - Stamp lots and collections

Foto nr.: 10



NAPOSTA angegliedert war die MOPHILA, die sich der modernen Philatelie, insbesondere den Motiven widmete.

Amtliche Ausstellungskarte der Deutschen Bundespost zur Mophila-Briefmarkenausstellung.

Erstmals verausgahte die Deutsche Bundespost zur Mophila-Briefmarkenausstellungen amtliche Ausstellungskarte (100000 Stück Auflage). Mit dem Mophila-Zusammer druck 60+80 Ptennig und dem passenden Ausstellungs-Sonderstempel ist die 1. mit che Bundespost-Ausstellungs-Karte komplett.

#### Briefmarkenausstellung Mophila/Naposta in Hamburg 1985.

Vom II. bis zum 15. September veranstalteten norddeutsche Philatelisten eine großangelegte Briefmarken-Doppelausstellung.