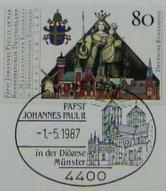

Der Papst in Münster, Dom zu Münster, am 1. Mai 1987.

#### Papst Johannes Paul II. besucht Deutschland.

Lithografie-Edition mit den amtlichen Bundespost-Sonder-Ersttagsstempeln aller elf Besuchsorte der Künstlerin Antonia Graschberger. Sie schuf die Bundespost-Gedenkmarke zum Besuch des Heiligen Vaters in der Bundesrepublik Deutschland.

#### Lithografie-Kunstkarte Nr. 3 von Antonia Graschberger.

Der Dom zu Münster konnzeichnet den Besuchsort Münster. Die ebenfalls von Antonia Graschberger entworfene Sondermarke erhielt den Papatbezuchs-Sonderstempol-Münster vom 3.5.1987.