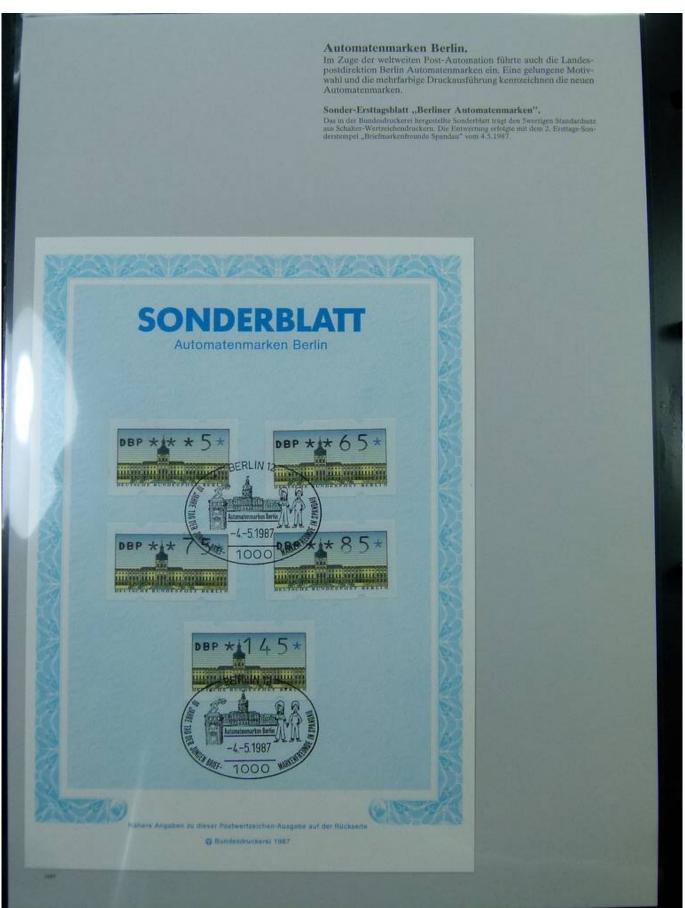

### Seven Stamps Philately - Stamp lots and collections

Foto nr.: 10

NAPOSTA angegliedert war die MOPHILA, die sich der modernen Philatelie, insbesondere den Motiven widmete.

Amtliche Ausstellungskarte der Deutschen Bundespost zur Mophila-Briefmarkenausstellung.

Erstmals verausgahte die Deutsche Bundespost zur Mophila-Briefmarkenausstellungen amtliche Ausstellungskarte (100000 Stück Auflage). Mit dem Mophila-Zusammer druck 60+80 Ptennig und dem passenden Ausstellungs-Sonderstempel ist die 1. mit che Bundespost-Ausstellungs-Karte komplett.