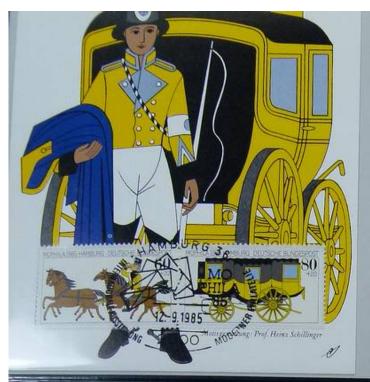

#### Briefmarkenausstellung Mophila/Naposta in Hamburg 1985.

Vom II. bis zum 15. September veranstalteten norddeutsche Philatelisten eine großangelegte Briefmarken-Doppelausstellung. Nur alle vier Jahre wird eine Nationale Postwertzeichen-Ausstellung unter Mitwirkung der Deutschen Bundespost vom Sammlerverband BDPh veranstaltet. An die NAPOSTA angegliedert war die MOPHILA, die sich der modernen Philatelie, insbesondere den Motiven widmete.

## Zusammendruck-Kombinationen zur Mophila/Naposta-Ausgabe.

Aus der zweiwertigen Sonderausgabe zur Mophila/Briefmarken-Ausstellung vom 13. August 1985- ergeben sich vier Zusammendrucke zu 60+80+60-96, zu 80+60+80 Pf., zu 60+80 Pf. und zu 80+60 Pf.