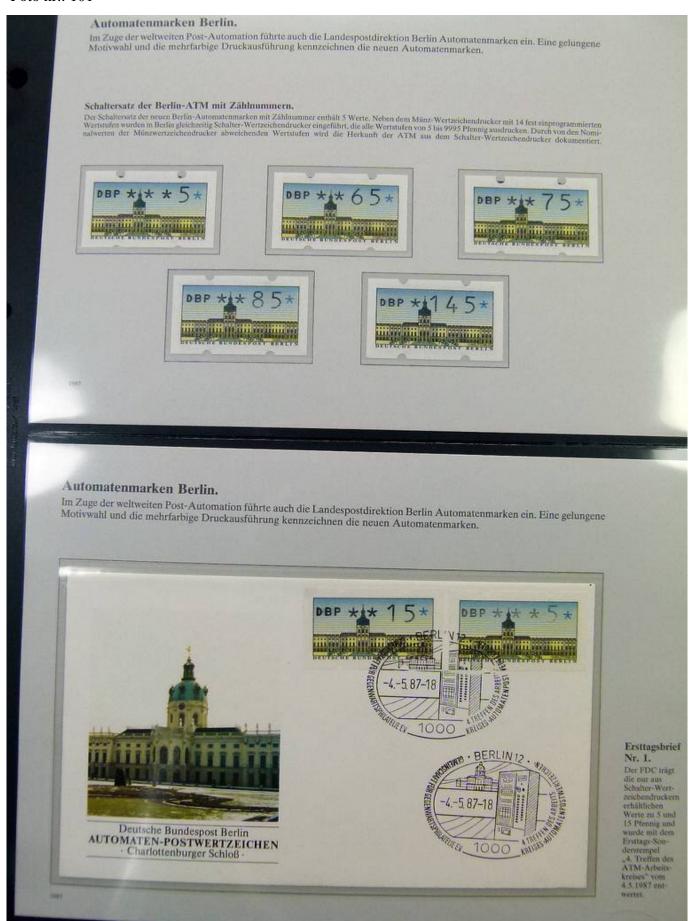

Seven Stamps Philately - Stamp lots and collections













### Seven Stamps Philately - Stamp lots and collections





## Seven Stamps Philately - Stamp lots and collections





### Seven Stamps Philately - Stamp lots and collections





## Seven Stamps Philately - Stamp lots and collections





#### Seven Stamps Philately - Stamp lots and collections





#### Seven Stamps Philately - Stamp lots and collections





#### Seven Stamps Philately - Stamp lots and collections





### Seven Stamps Philately - Stamp lots and collections





#### Seven Stamps Philately - Stamp lots and collections









#### Seven Stamps Philately - Stamp lots and collections





## Seven Stamps Philately - Stamp lots and collections





#### Seven Stamps Philately - Stamp lots and collections





## Seven Stamps Philately - Stamp lots and collections





### **Seven Stamps Philately - Stamp lots and collections**





### Seven Stamps Philately - Stamp lots and collections





## **Seven Stamps Philately - Stamp lots and collections**









#### Seven Stamps Philately - Stamp lots and collections

Foto nr.: 107



1987 ist das Jahr der Jubiläumsveranstaltungen "750 Jahre Berlin". Zahlreiche Staatsoberhäupter besuchten aus diesem Anlaß den Westteil der geteilten ehemaligen deutschen Hauptstadt. Zu den herausragendsten Besuchern zählten US-Präsident R. Reagan, Königin Elisabeth II. von England und der französische Staatspräsident Francois Mitterrand. Aus Anlaß der Besuche der drei Staatsoberhäupter erschienen vier gelungene Belege, die die Besuche philatelistisch eindrucksvo