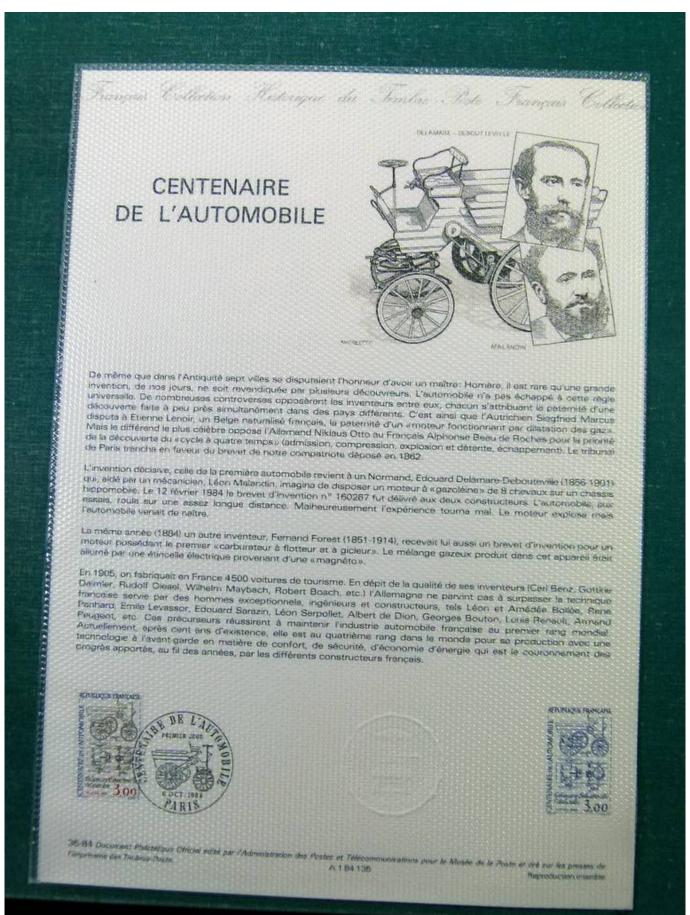

Lot nr.: L251841

Country/Type: Big lots

Lot of various material, from subscription, to be inspected carefully. Impossible to take pictures of the full contents.

Price: 30 eur

[Go to the lot on www.sevenstamps.com ]