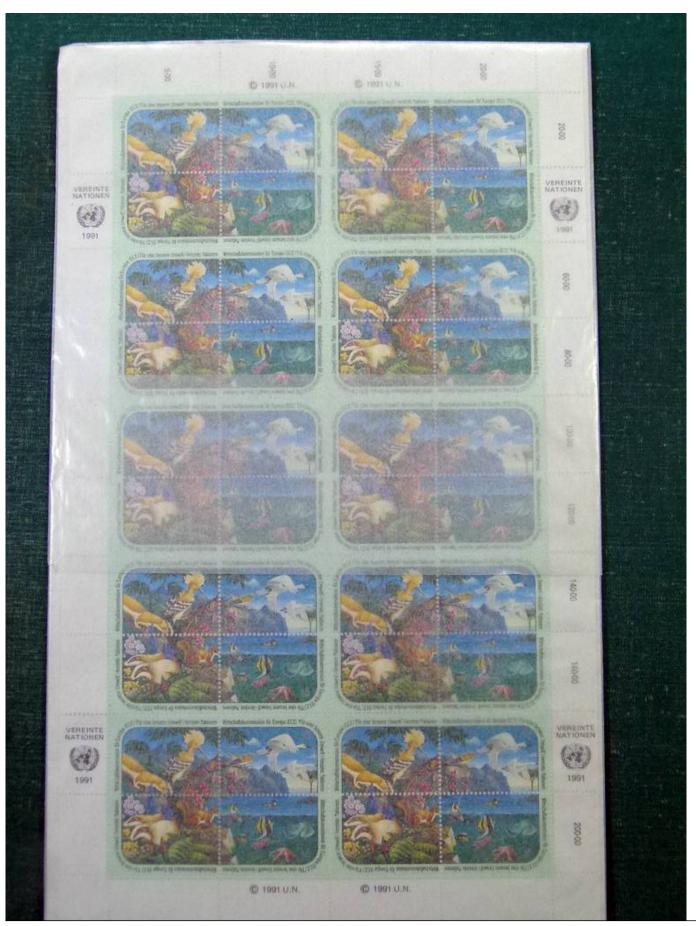

Lot nr.: L251841

Country/Type: Big lots

Lot of various material, from subscription, to be inspected carefully. Impossible to take pictures of the full contents.

Price: 30 eur

[Go to the lot on www.sevenstamps.com ]