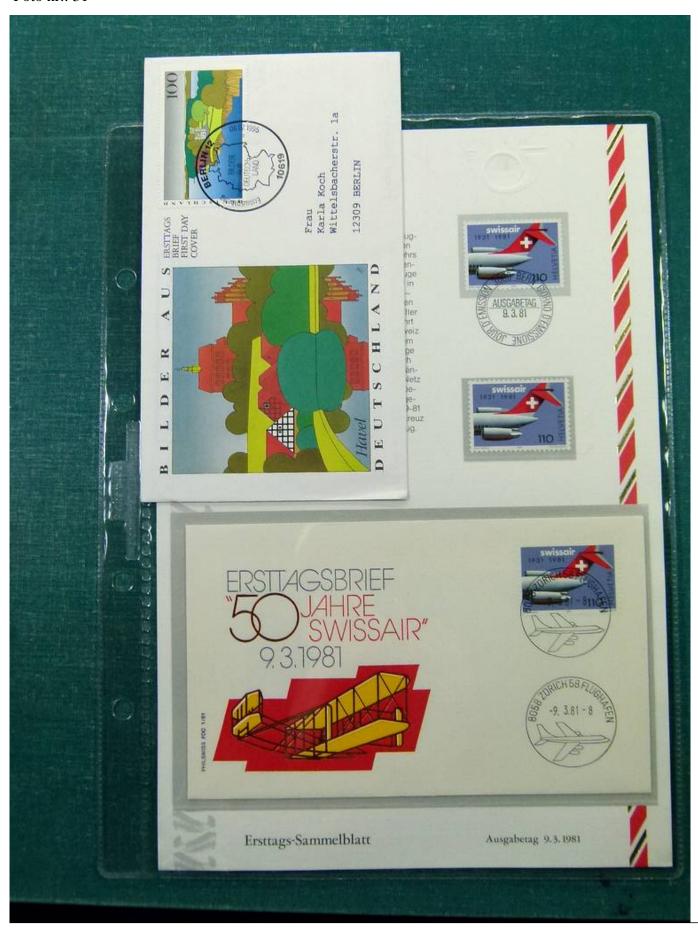

Lot nr.: L251841

Country/Type: Big lots

Lot of various material, from subscription, to be inspected carefully. Impossible to take pictures of the full contents.

Price: 30 eur

[Go to the lot on www.sevenstamps.com ]