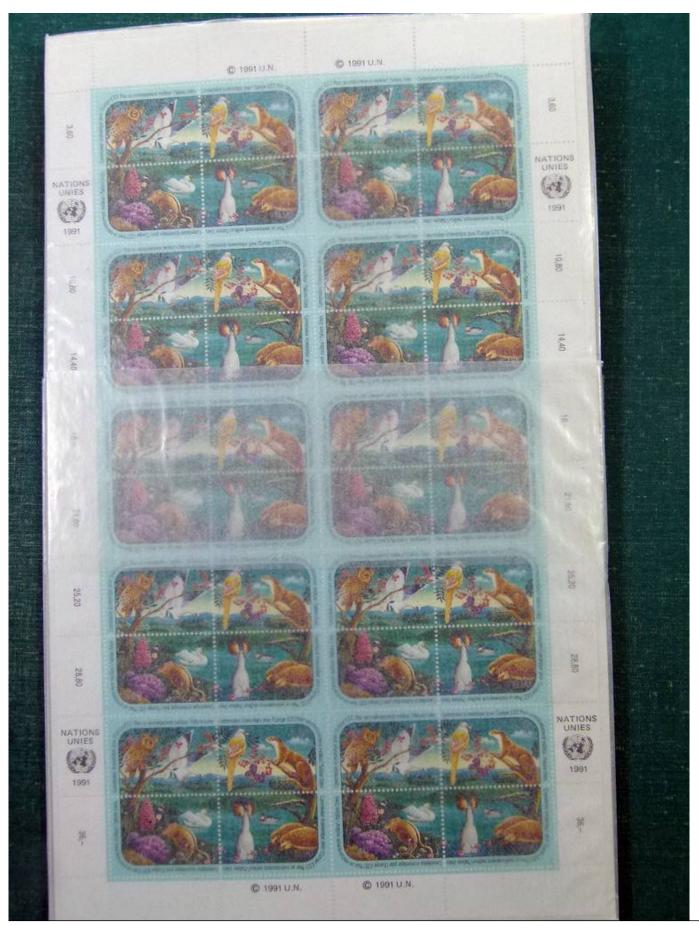

Lot nr.: L251841

Country/Type: Big lots

Lot of various material, from subscription, to be inspected carefully. Impossible to take pictures of the full contents.

Price: 30 eur

[Go to the lot on www.sevenstamps.com ]