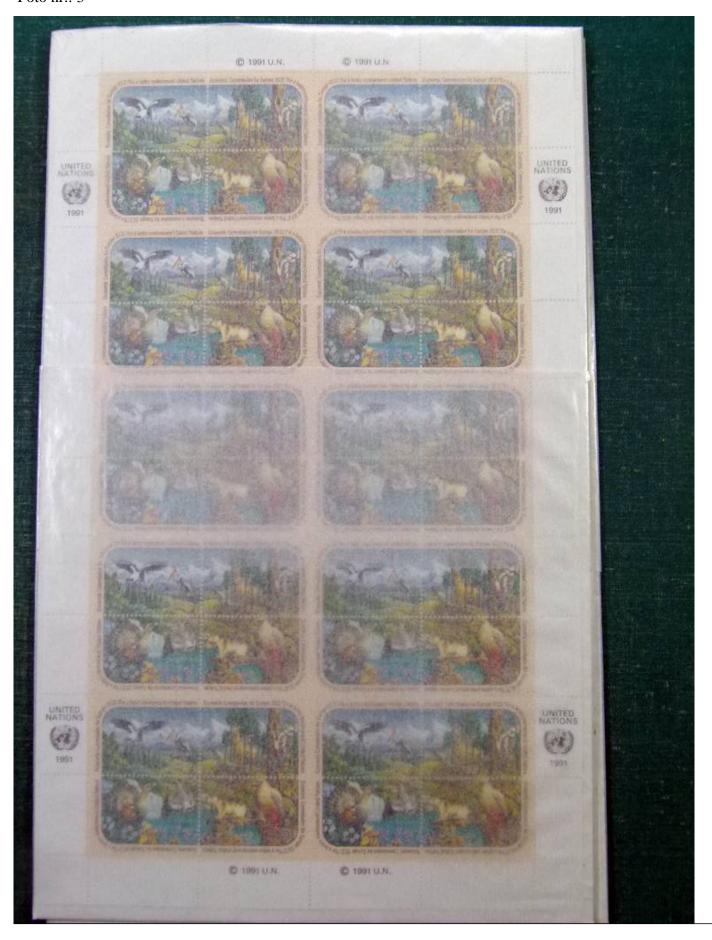

Lot nr.: L251841

Country/Type: Big lots

Lot of various material, from subscription, to be inspected carefully. Impossible to take pictures of the full contents.

Price: 30 eur

[Go to the lot on www.sevenstamps.com ]