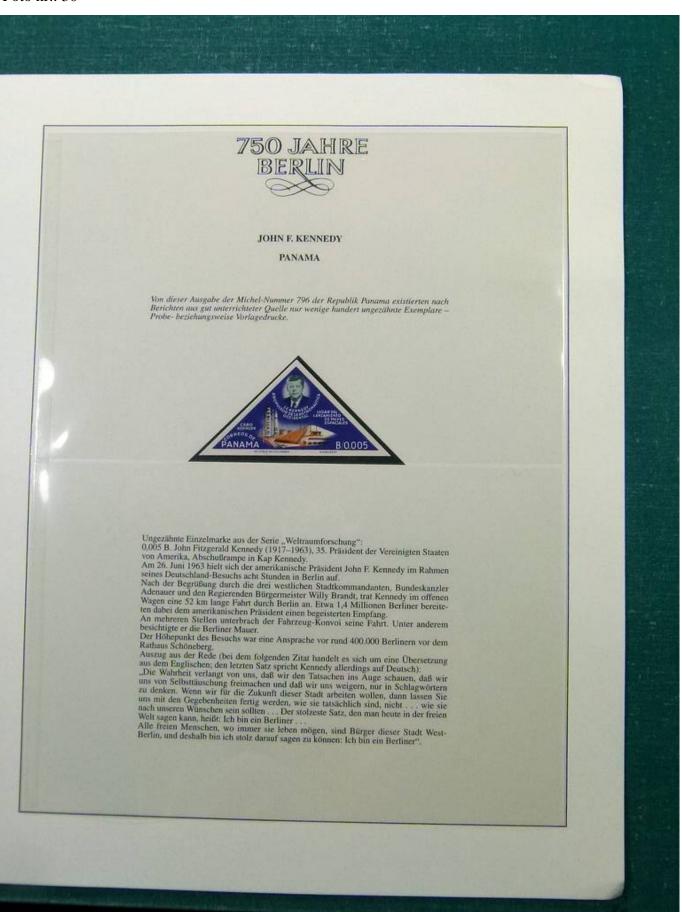

Lot nr.: L251841

Country/Type: Big lots

Lot of various material, from subscription, to be inspected carefully. Impossible to take pictures of the full contents.

Price: 30 eur

[Go to the lot on www.sevenstamps.com ]