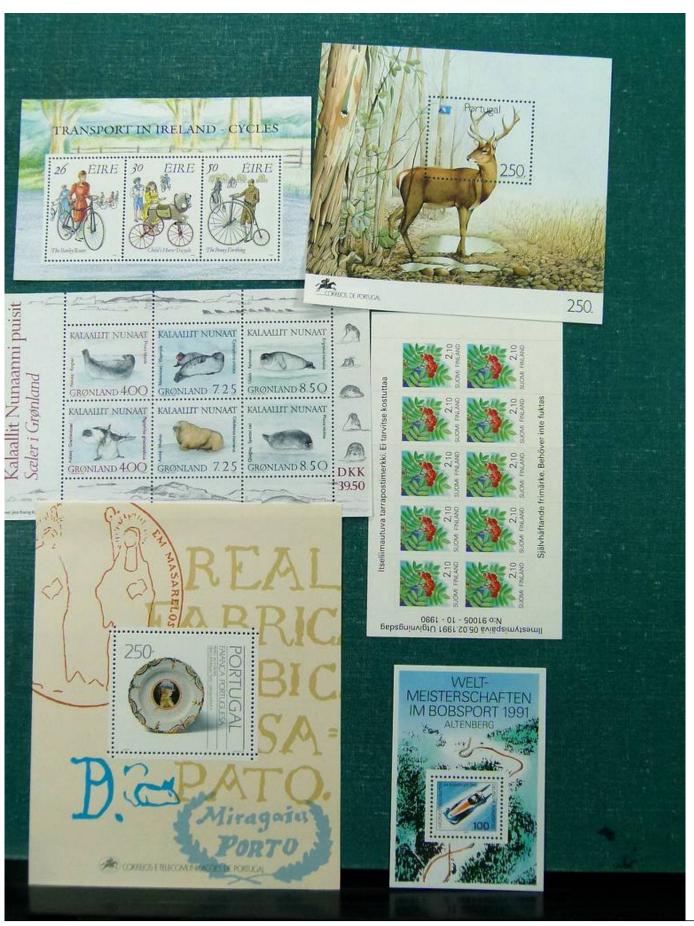

Lot nr.: L251843

Country/Type: Big lots

Large stock of miscellaneous material, from subscription, to be inspected carefully. Impossible to take pictures of the full contents.

Price: 30 eur

[Go to the lot on www.sevenstamps.com ]