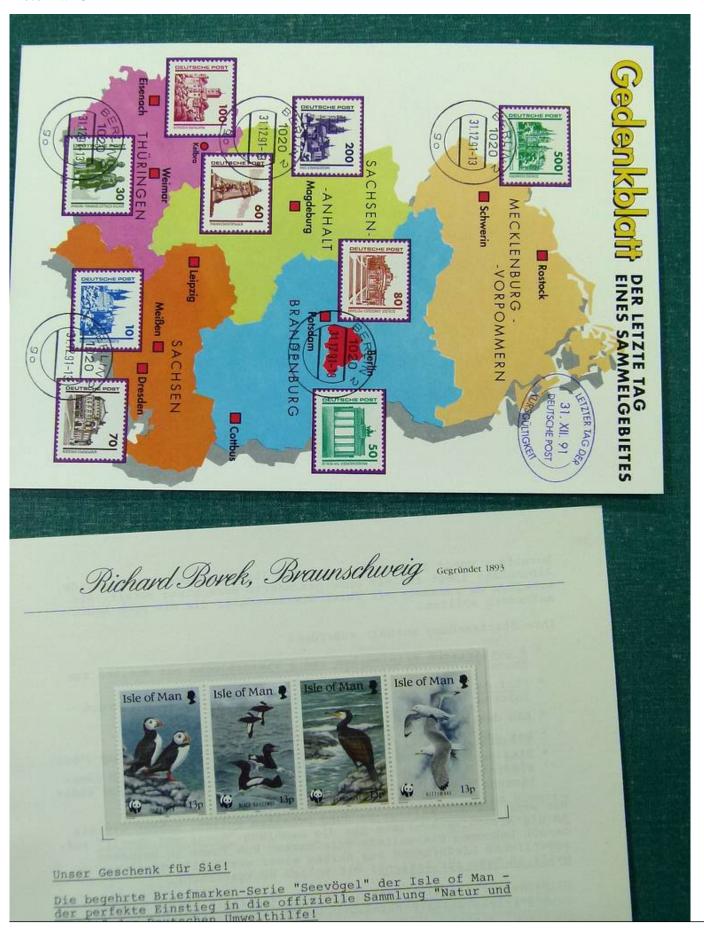

Lot nr.: L251843

Country/Type: Big lots

Large stock of miscellaneous material, from subscription, to be inspected carefully. Impossible to take pictures of the full contents.

Price: 30 eur

[Go to the lot on www.sevenstamps.com ]