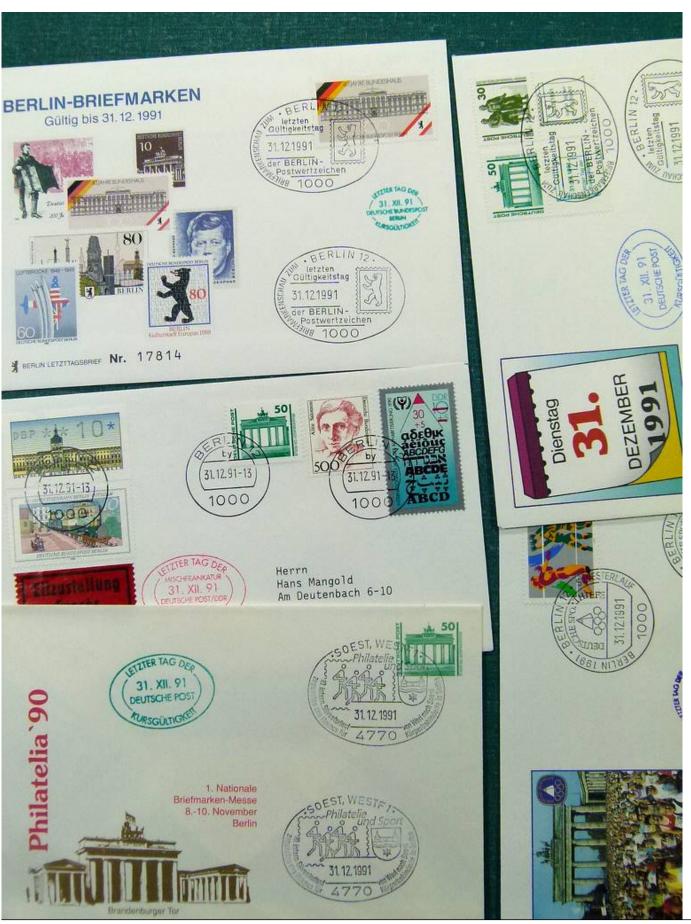

Lot nr.: L251843

Country/Type: Big lots

Large stock of miscellaneous material, from subscription, to be inspected carefully. Impossible to take pictures of the full contents.

Price: 30 eur

[Go to the lot on www.sevenstamps.com ]