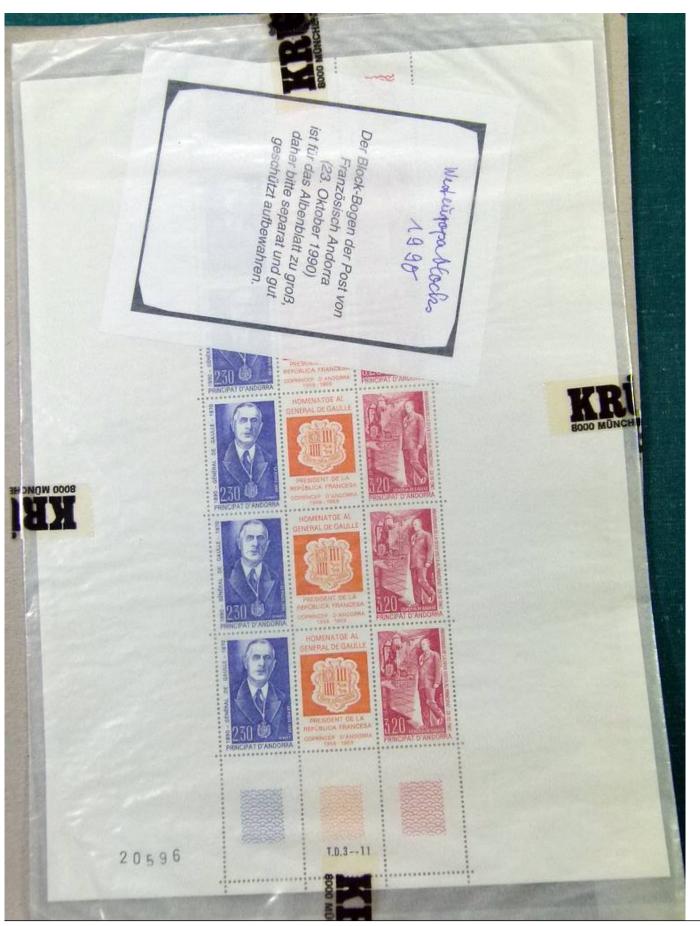

Lot nr.: L251843

Country/Type: Big lots

Large stock of miscellaneous material, from subscription, to be inspected carefully. Impossible to take pictures of the full contents.

Price: 30 eur

[Go to the lot on www.sevenstamps.com ]