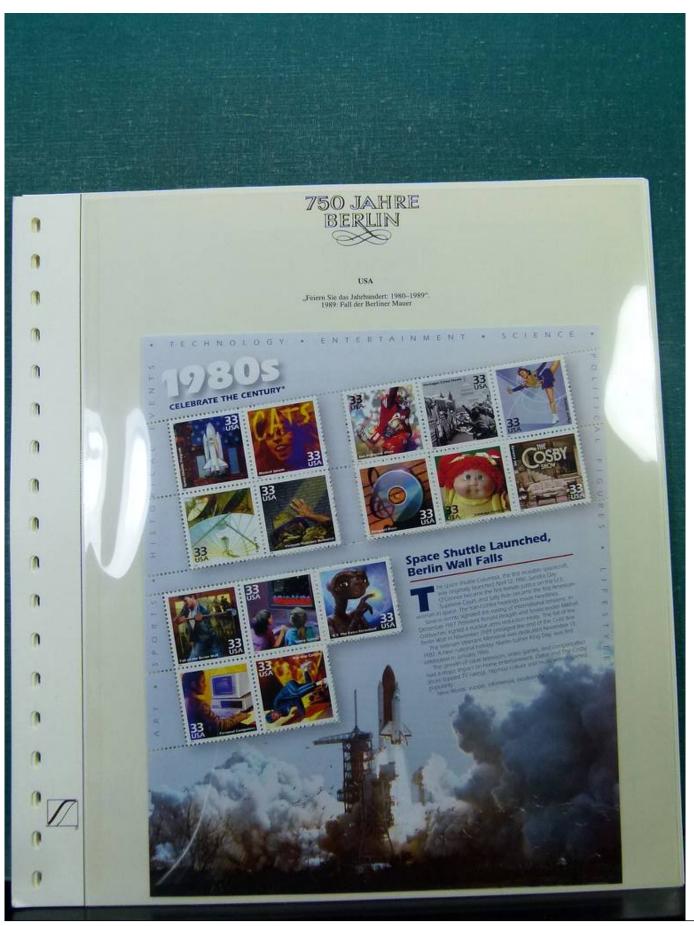

Lot nr.: L251843

Country/Type: Big lots

Large stock of miscellaneous material, from subscription, to be inspected carefully. Impossible to take pictures of the full contents.

Price: 30 eur

[Go to the lot on www.sevenstamps.com ]