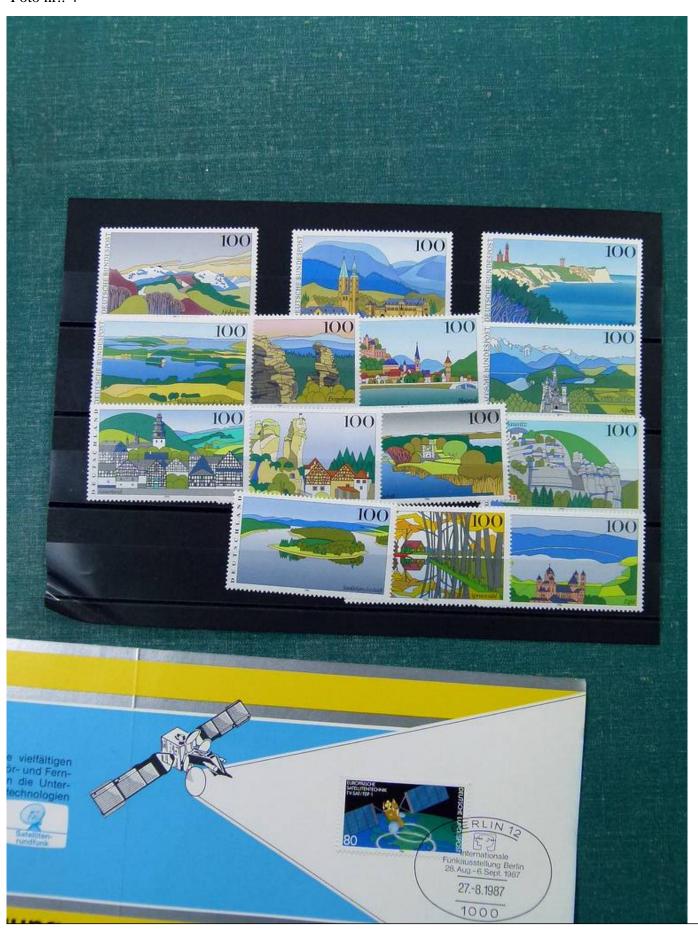

Lot nr.: L251843

Country/Type: Big lots

Large stock of miscellaneous material, from subscription, to be inspected carefully. Impossible to take pictures of the full contents.

Price: 30 eur

[Go to the lot on www.sevenstamps.com ]