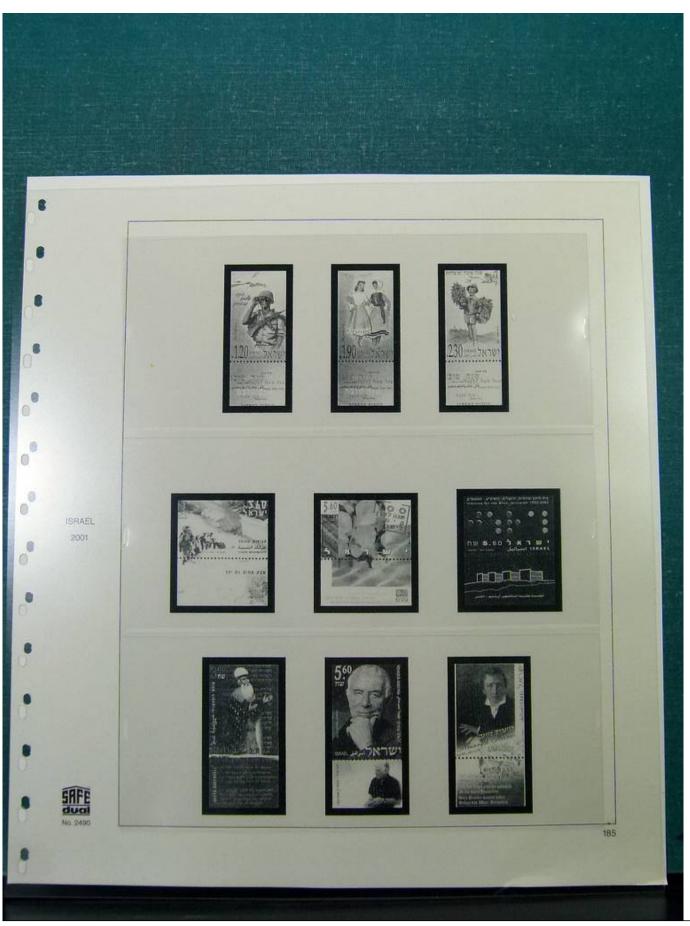

Lot nr.: L251843

Country/Type: Big lots

Large stock of miscellaneous material, from subscription, to be inspected carefully. Impossible to take pictures of the full contents.

Price: 30 eur

[Go to the lot on www.sevenstamps.com ]