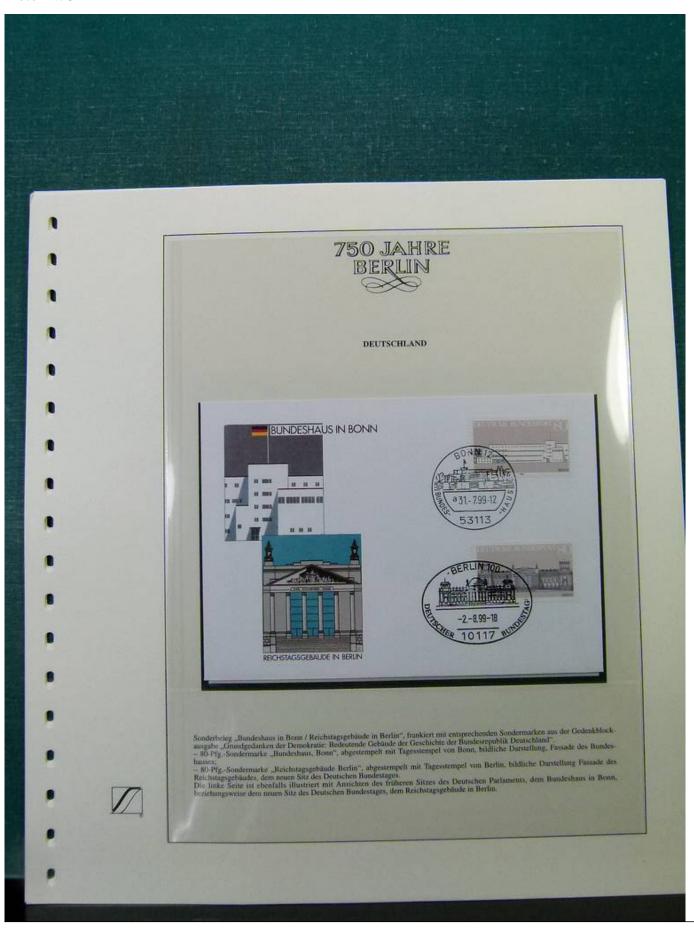

Lot nr.: L251843

Country/Type: Big lots

Large stock of miscellaneous material, from subscription, to be inspected carefully. Impossible to take pictures of the full contents.

Price: 30 eur

[Go to the lot on www.sevenstamps.com ]