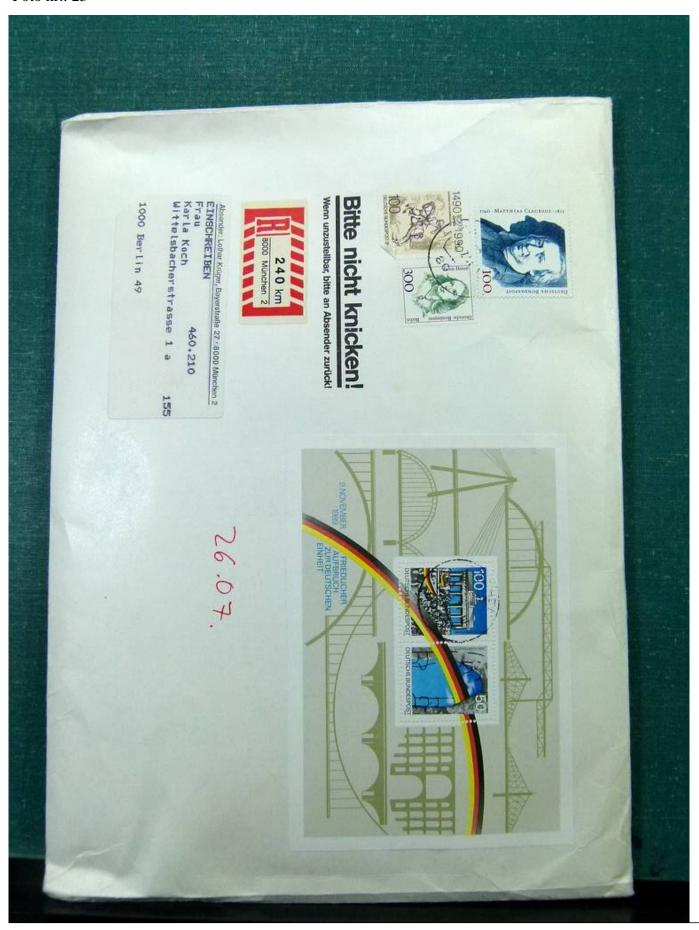

Lot nr.: L251843

Country/Type: Big lots

Large stock of miscellaneous material, from subscription, to be inspected carefully. Impossible to take pictures of the full contents.

Price: 30 eur

[Go to the lot on www.sevenstamps.com ]