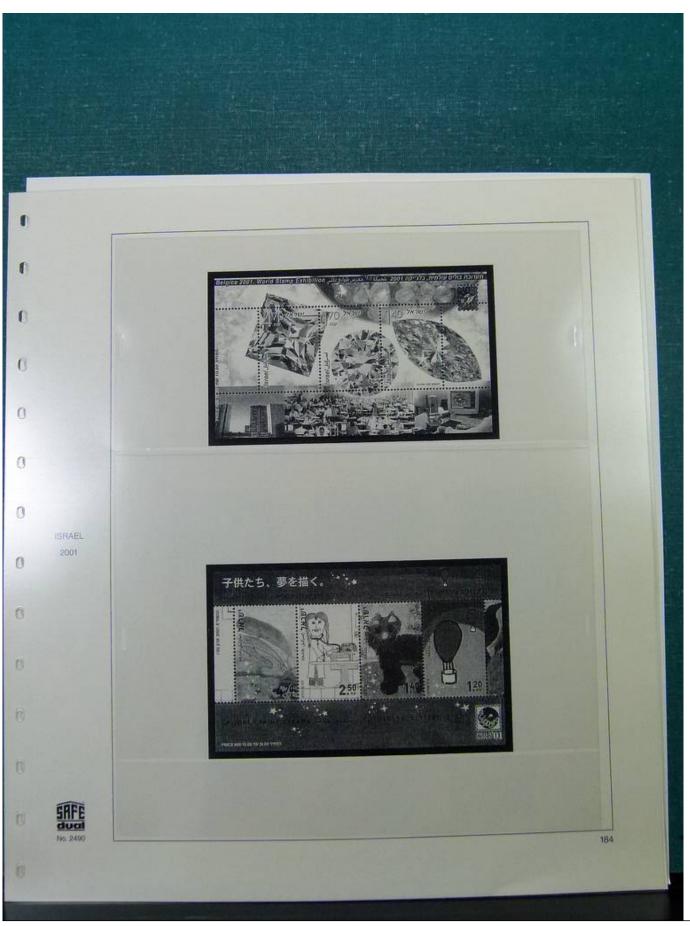

Lot nr.: L251843

Country/Type: Big lots

Large stock of miscellaneous material, from subscription, to be inspected carefully. Impossible to take pictures of the full contents.

Price: 30 eur

[Go to the lot on www.sevenstamps.com ]