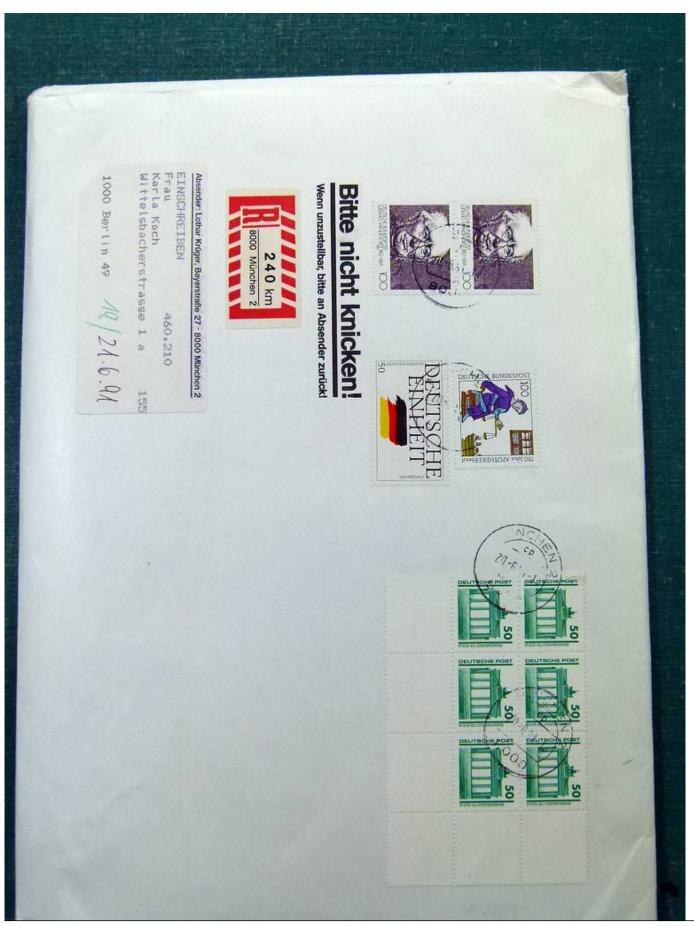

Lot nr.: L251843

Country/Type: Big lots

Large stock of miscellaneous material, from subscription, to be inspected carefully. Impossible to take pictures of the full contents.

Price: 30 eur

[Go to the lot on www.sevenstamps.com ]