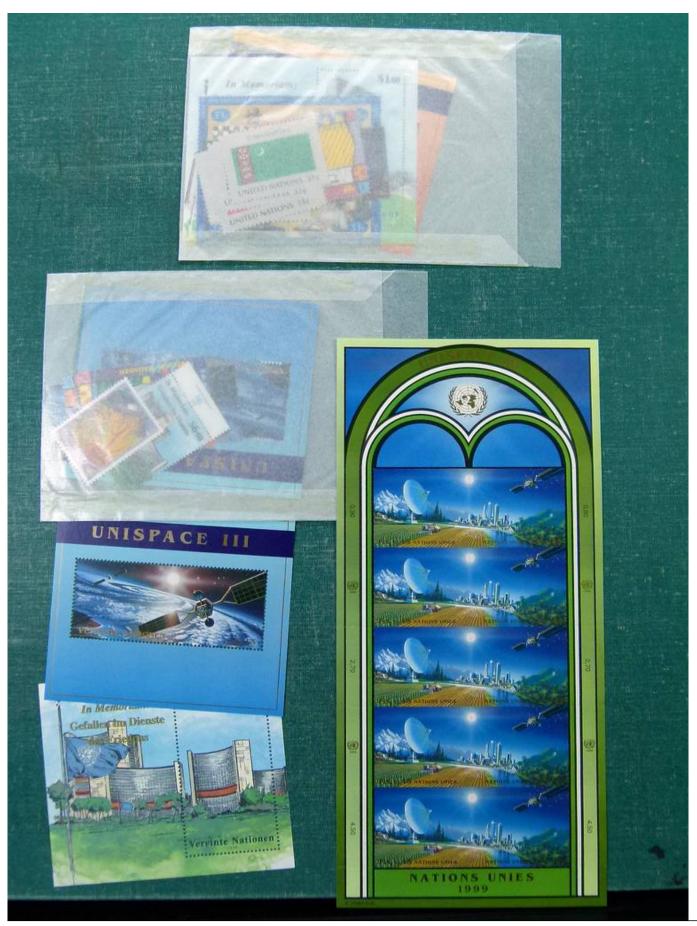

Lot nr.: L251843

Country/Type: Big lots

Large stock of miscellaneous material, from subscription, to be inspected carefully. Impossible to take pictures of the full contents.

Price: 30 eur

[Go to the lot on www.sevenstamps.com ]