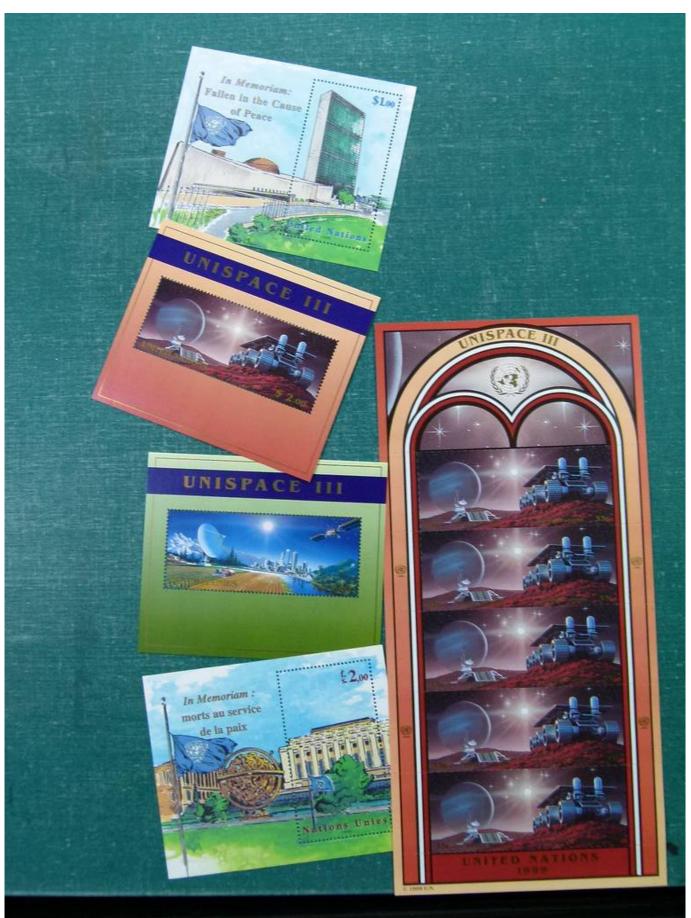

Lot nr.: L251843

Country/Type: Big lots

Large stock of miscellaneous material, from subscription, to be inspected carefully. Impossible to take pictures of the full contents.

Price: 30 eur

[Go to the lot on www.sevenstamps.com ]