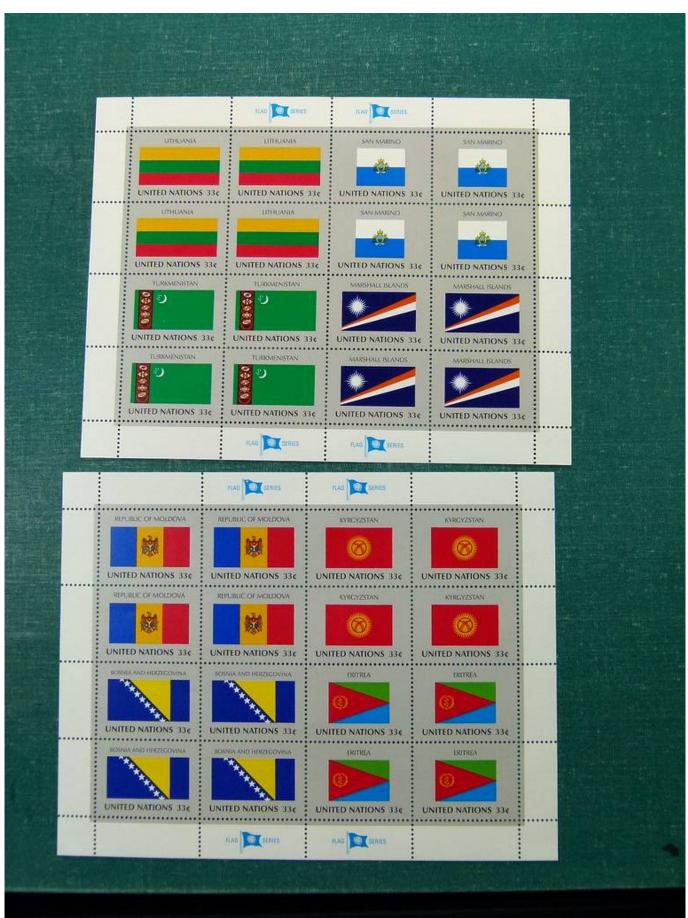

Lot nr.: L251843

Country/Type: Big lots

Large stock of miscellaneous material, from subscription, to be inspected carefully. Impossible to take pictures of the full contents.

Price: 30 eur

[Go to the lot on www.sevenstamps.com ]