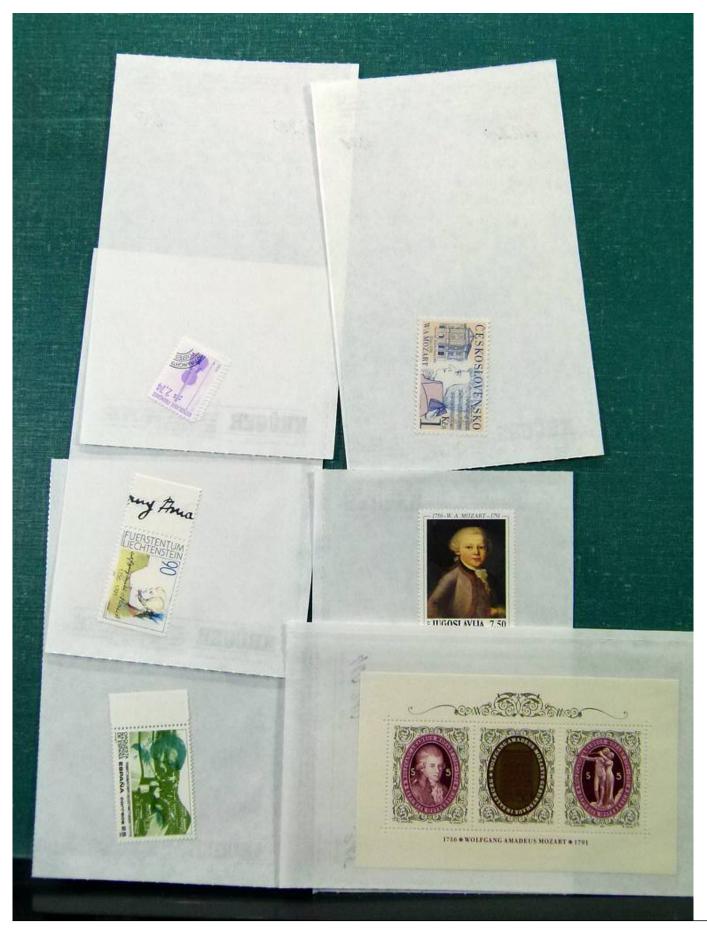

Lot nr.: L251843

Country/Type: Big lots

Large stock of miscellaneous material, from subscription, to be inspected carefully. Impossible to take pictures of the full contents.

Price: 30 eur

[Go to the lot on www.sevenstamps.com ]