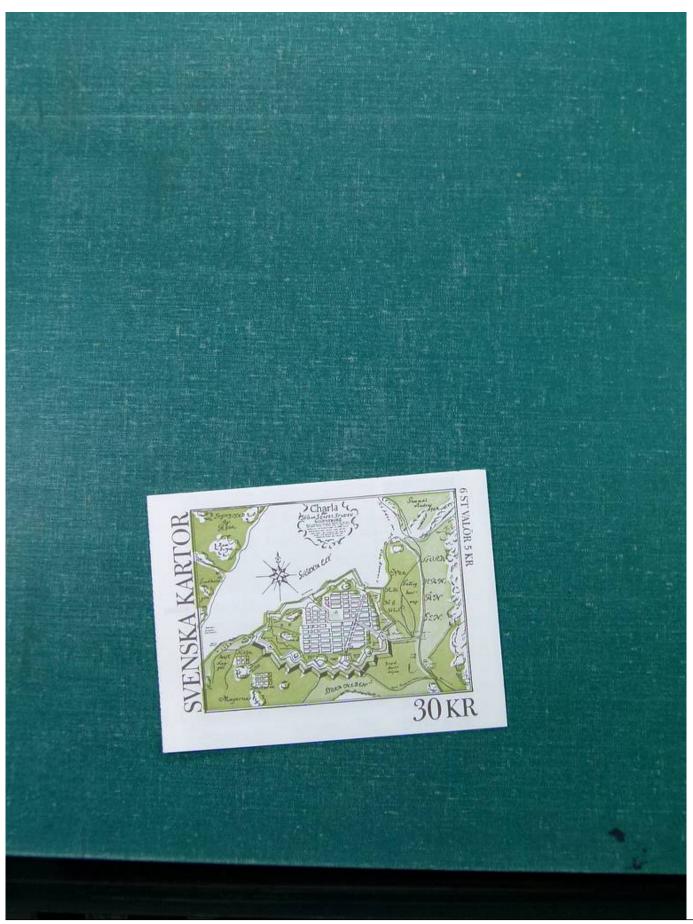

Lot nr.: L251843

Country/Type: Big lots

Large stock of miscellaneous material, from subscription, to be inspected carefully. Impossible to take pictures of the full contents.

Price: 30 eur

[Go to the lot on www.sevenstamps.com ]