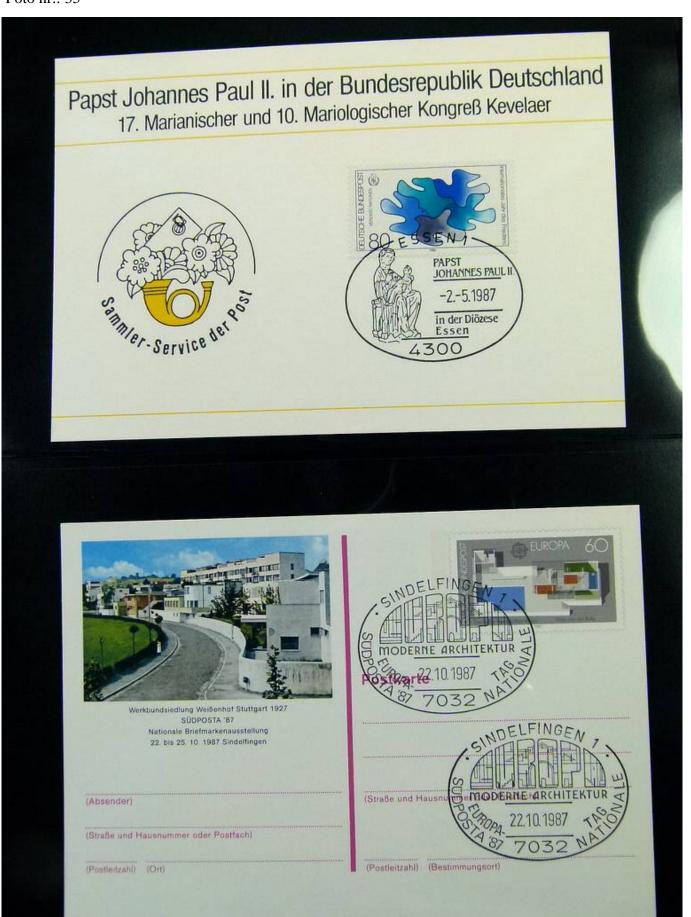

Lot nr.: L251845

Country/Type: Europe

Collection of FDC and postal history of Germany Bund, on 3 albums.

Price: 30 eur

[Go to the lot on www.sevenstamps.com ]