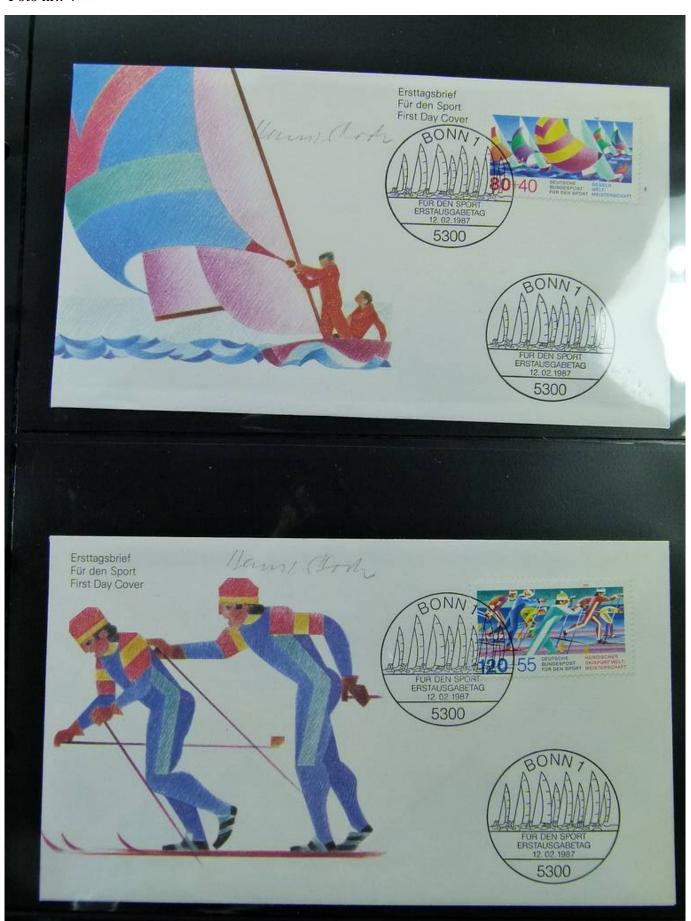

Lot nr.: L251845

Country/Type: Europe

Collection of FDC and postal history of Germany Bund, on 3 albums.

Price: 30 eur

[Go to the lot on www.sevenstamps.com ]