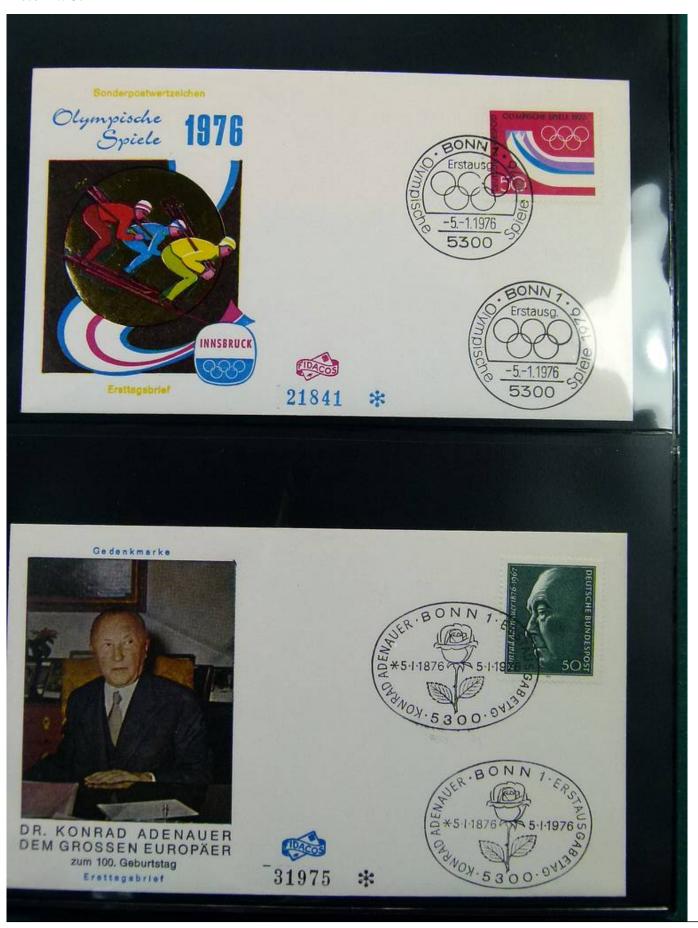

Lot nr.: L251845

Country/Type: Europe

Collection of FDC and postal history of Germany Bund, on 3 albums.

Price: 30 eur

[Go to the lot on www.sevenstamps.com ]