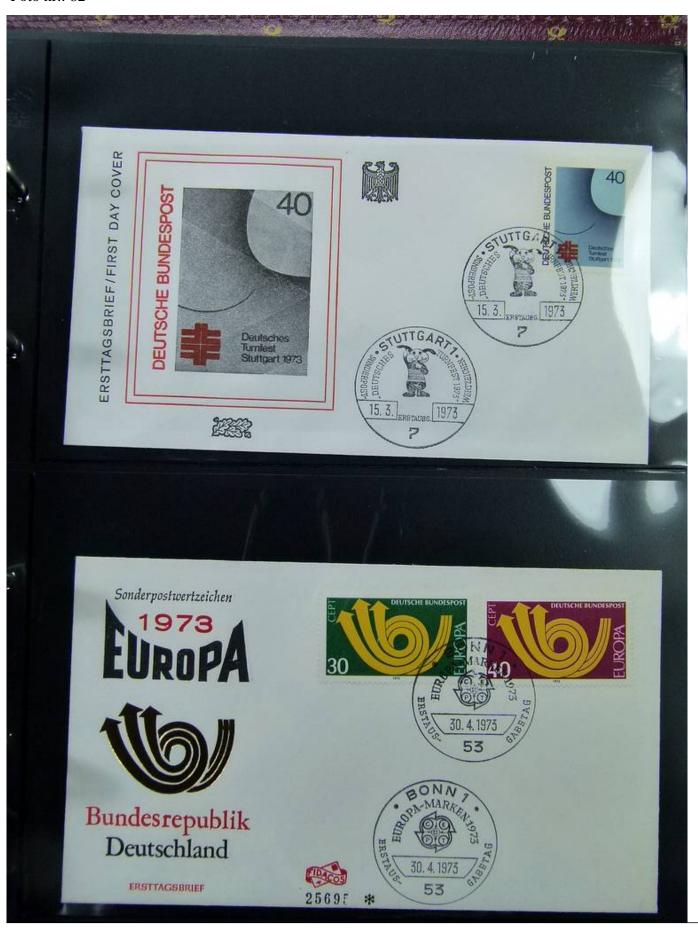

Lot nr.: L251845

Country/Type: Europe

Collection of FDC and postal history of Germany Bund, on 3 albums.

Price: 30 eur

[Go to the lot on www.sevenstamps.com ]