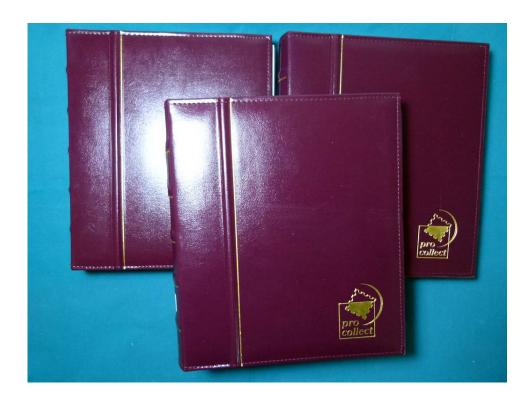

Lot nr.: L251845

Country/Type: Europe

Collection of FDC and postal history of Germany Bund, on 3 albums.

Price: 30 eur

[Go to the lot on www.sevenstamps.com ]