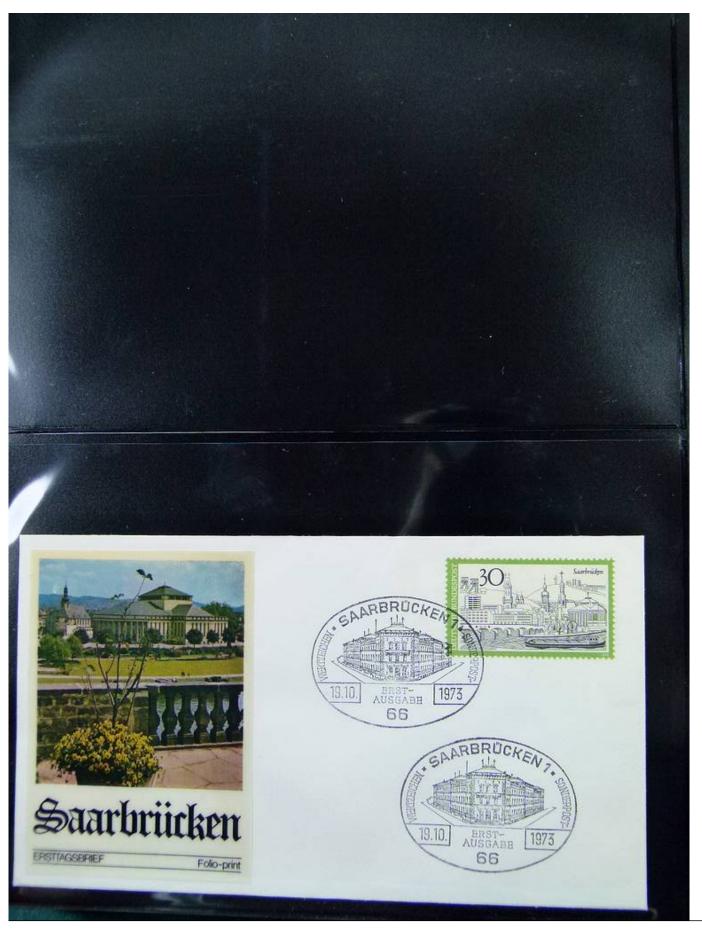

Lot nr.: L251845

Country/Type: Europe

Collection of FDC and postal history of Germany Bund, on 3 albums.

Price: 30 eur

[Go to the lot on www.sevenstamps.com ]