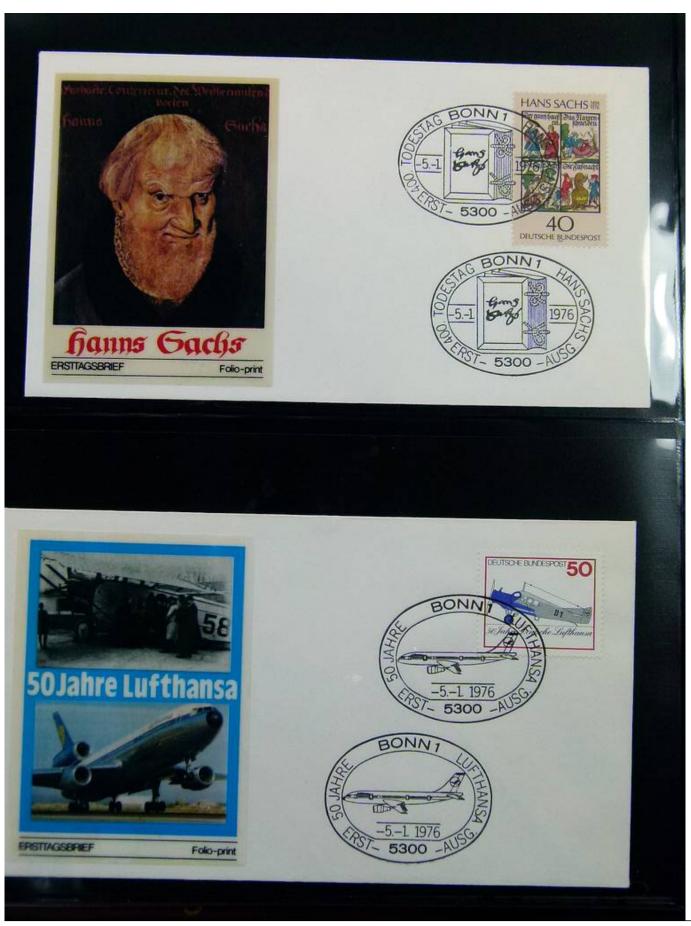

Lot nr.: L251845

Country/Type: Europe

Collection of FDC and postal history of Germany Bund, on 3 albums.

Price: 30 eur

[Go to the lot on www.sevenstamps.com ]