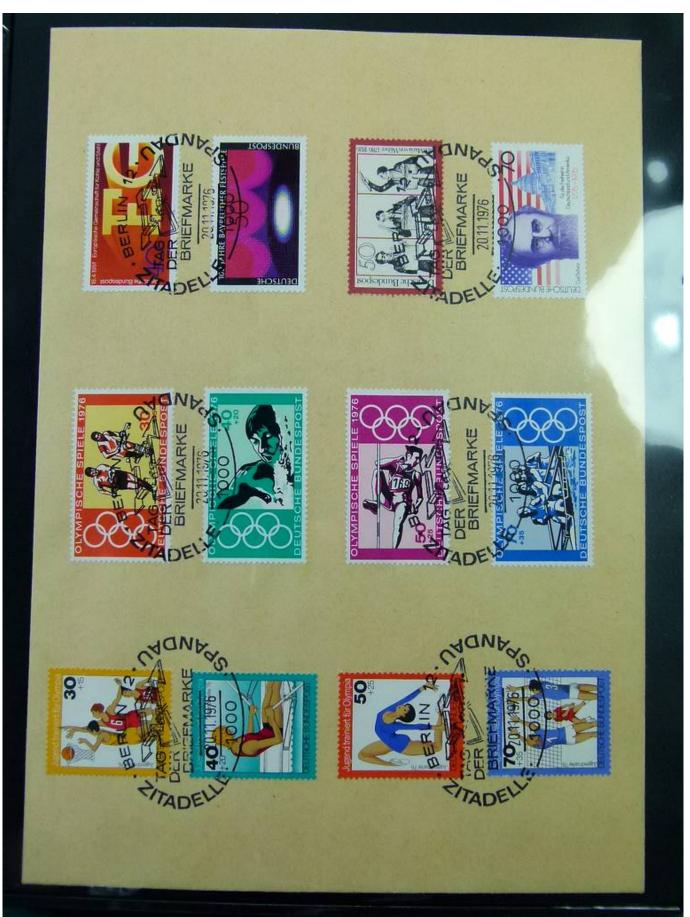

Lot nr.: L251845

Country/Type: Europe

Collection of FDC and postal history of Germany Bund, on 3 albums.

Price: 30 eur

[Go to the lot on www.sevenstamps.com ]