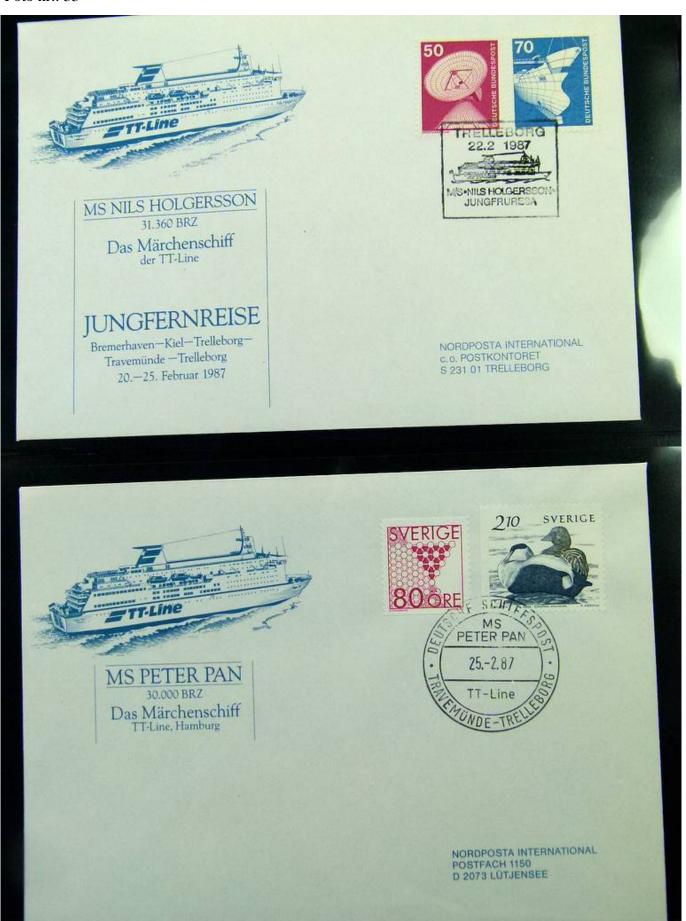

Lot nr.: L251845

Country/Type: Europe

Collection of FDC and postal history of Germany Bund, on 3 albums.

Price: 30 eur

[Go to the lot on www.sevenstamps.com ]