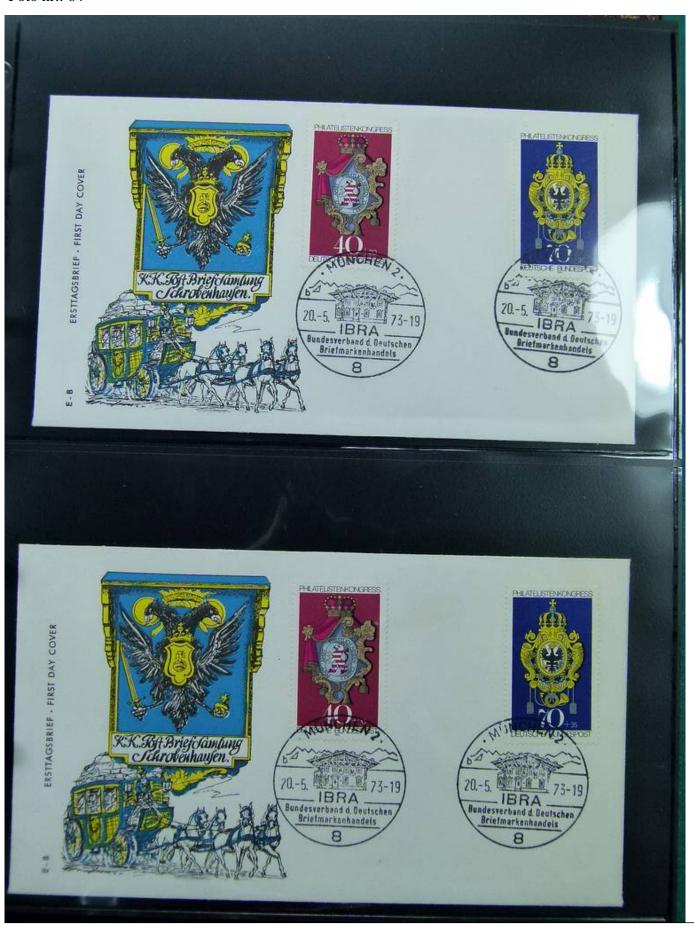

Lot nr.: L251845

Country/Type: Europe

Collection of FDC and postal history of Germany Bund, on 3 albums.

Price: 30 eur

[Go to the lot on www.sevenstamps.com ]