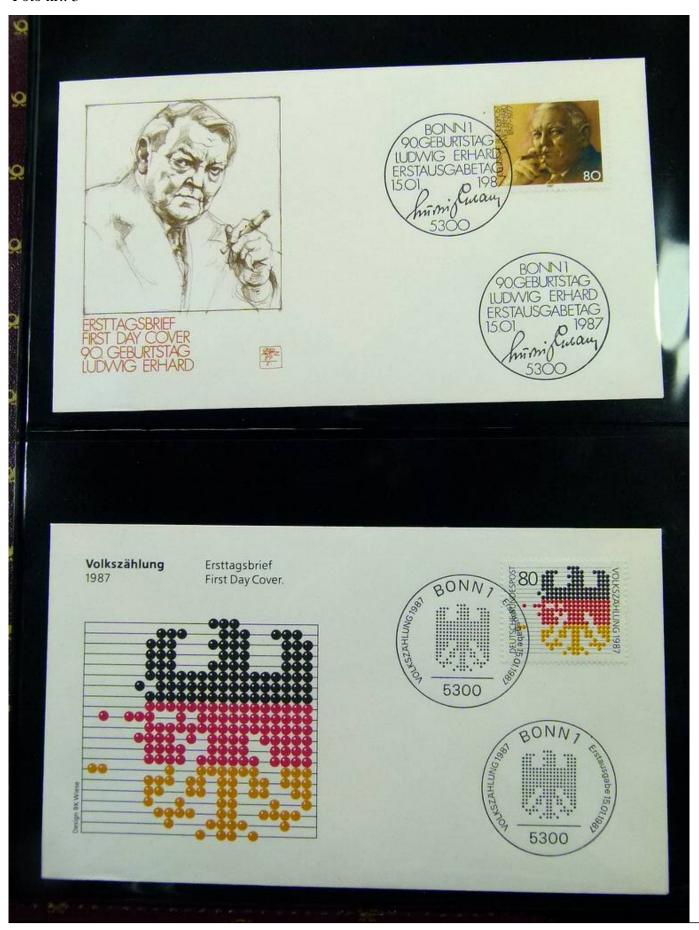

Lot nr.: L251845

Country/Type: Europe

Collection of FDC and postal history of Germany Bund, on 3 albums.

Price: 30 eur

[Go to the lot on www.sevenstamps.com ]