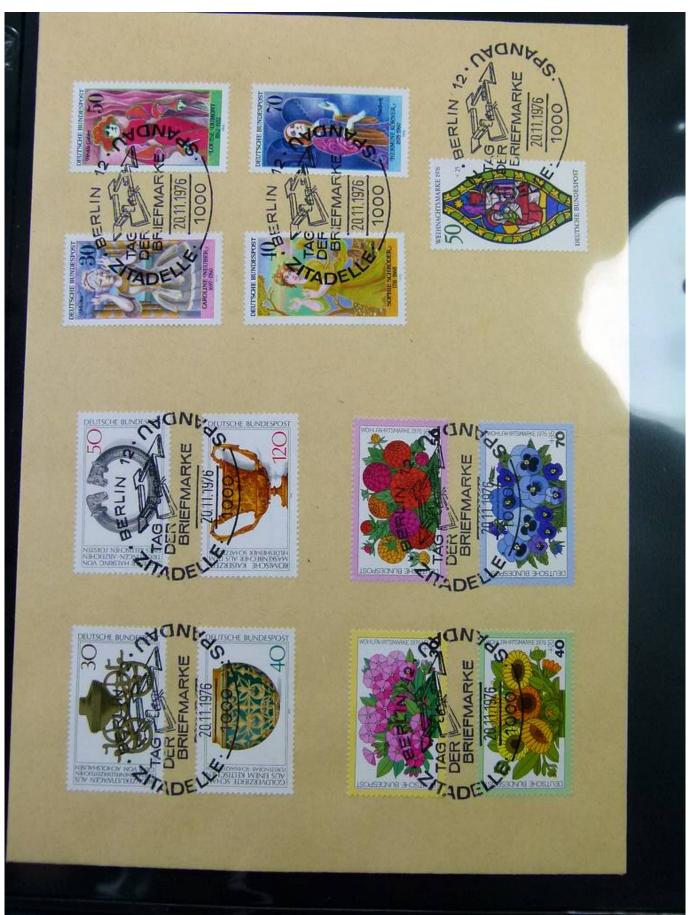

Lot nr.: L251845

Country/Type: Europe

Collection of FDC and postal history of Germany Bund, on 3 albums.

Price: 30 eur

[Go to the lot on www.sevenstamps.com ]