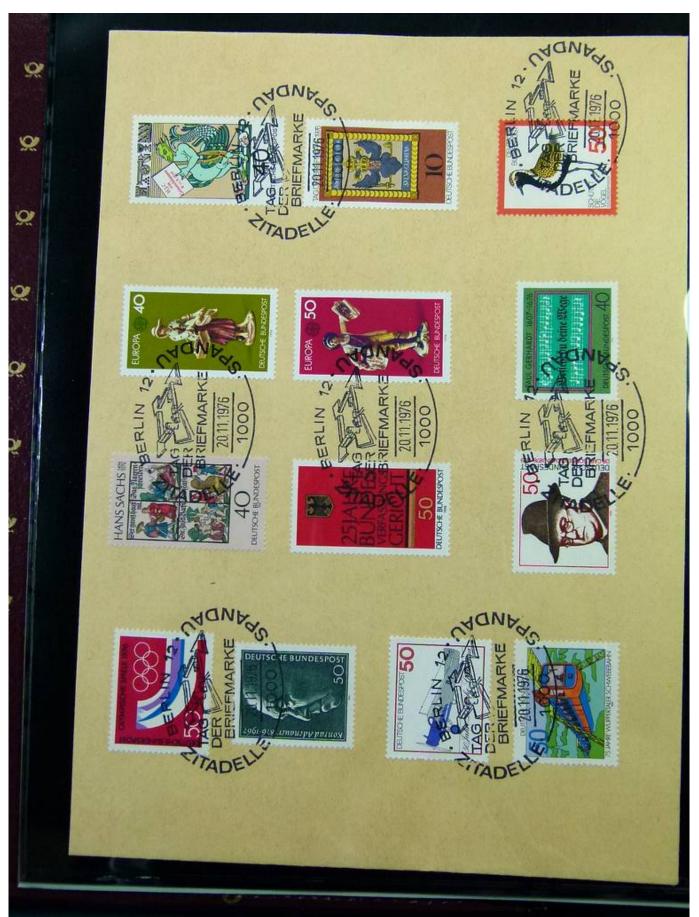

Lot nr.: L251845

Country/Type: Europe

Collection of FDC and postal history of Germany Bund, on 3 albums.

Price: 30 eur

[Go to the lot on www.sevenstamps.com ]