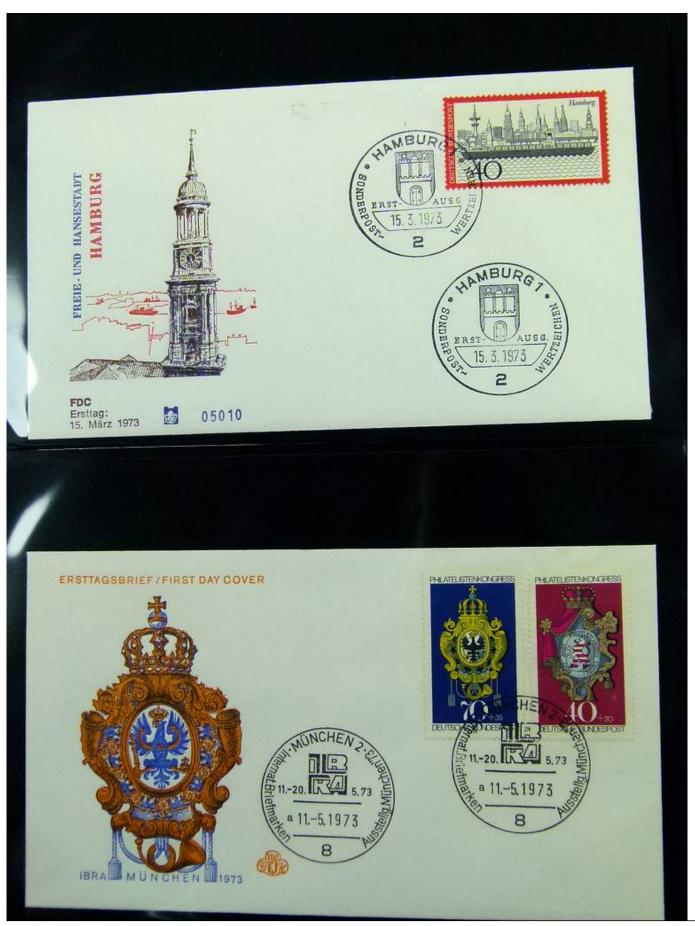

Lot nr.: L251845

Country/Type: Europe

Collection of FDC and postal history of Germany Bund, on 3 albums.

Price: 30 eur

[Go to the lot on www.sevenstamps.com ]