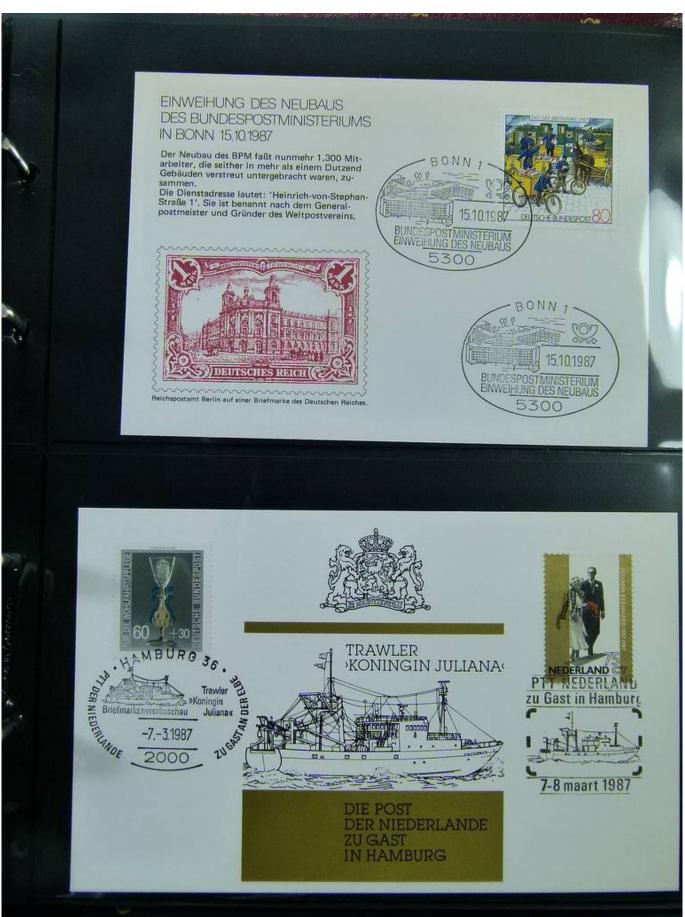

Lot nr.: L251845

Country/Type: Europe

Collection of FDC and postal history of Germany Bund, on 3 albums.

Price: 30 eur

[Go to the lot on www.sevenstamps.com ]