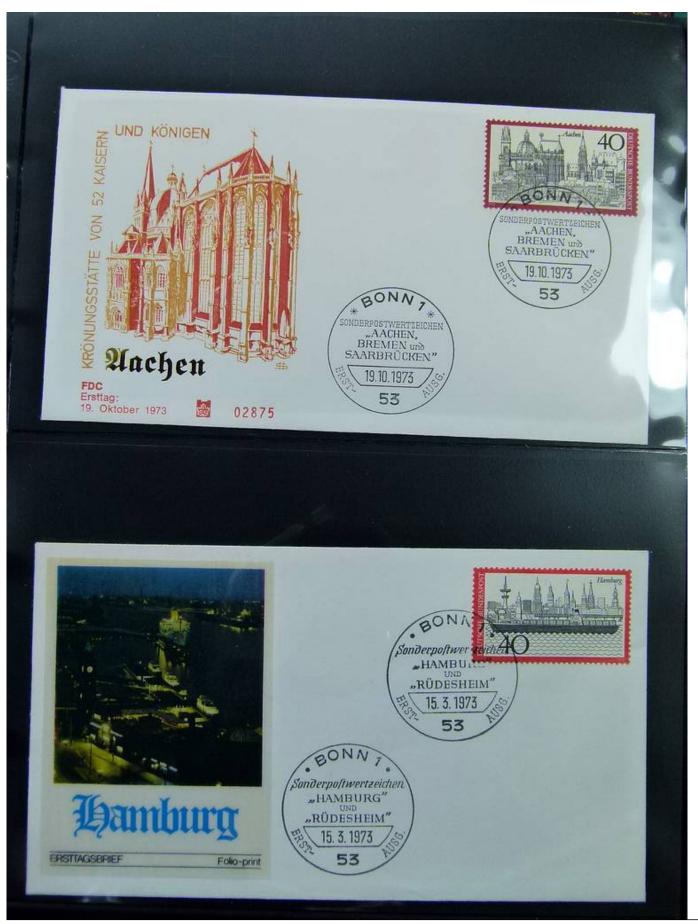

Lot nr.: L251845

Country/Type: Europe

Collection of FDC and postal history of Germany Bund, on 3 albums.

Price: 30 eur

[Go to the lot on www.sevenstamps.com ]