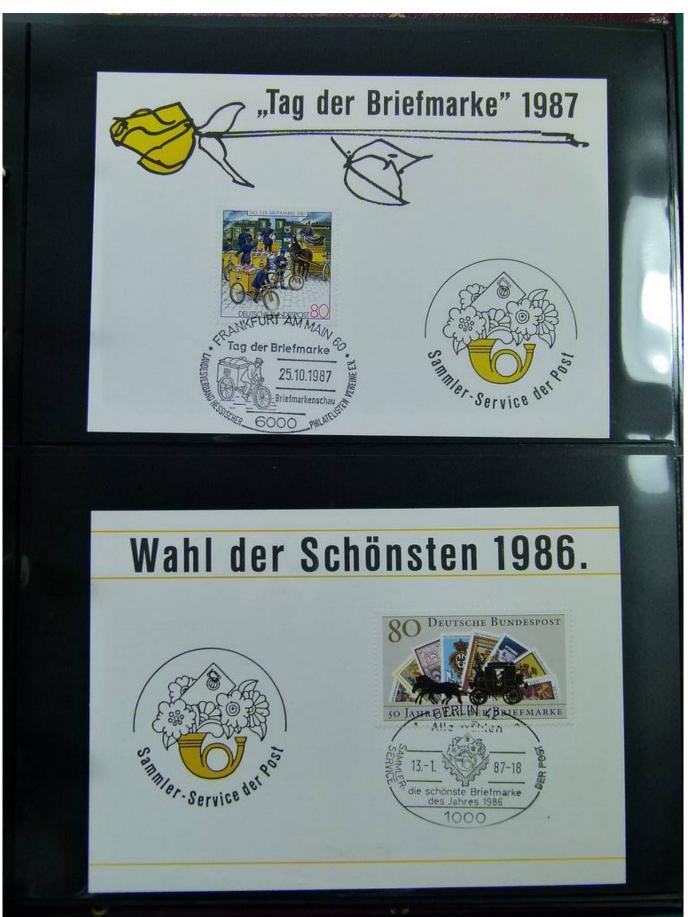

Lot nr.: L251845

Country/Type: Europe

Collection of FDC and postal history of Germany Bund, on 3 albums.

Price: 30 eur

[Go to the lot on www.sevenstamps.com ]