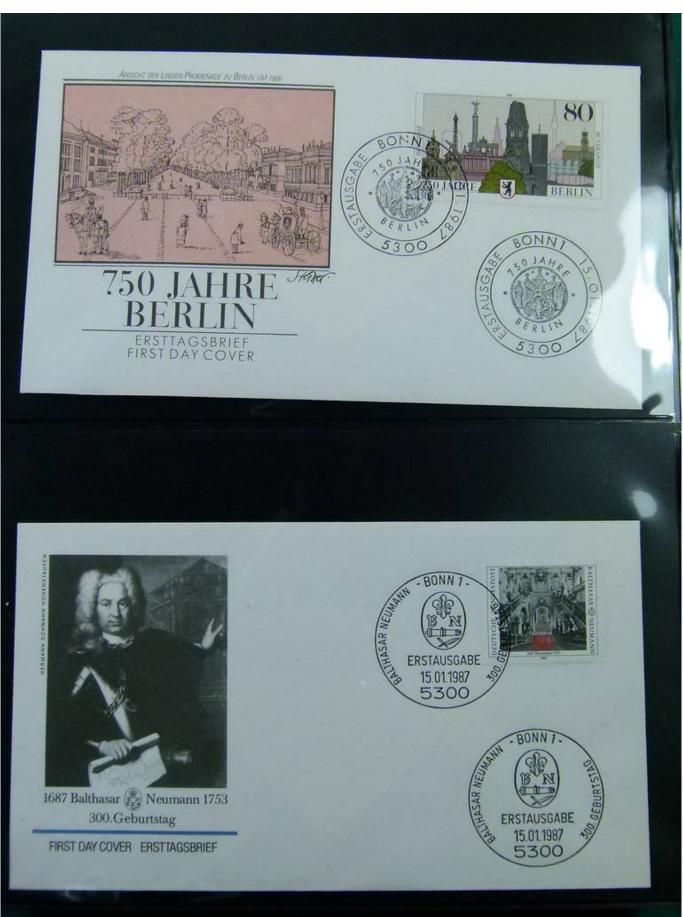

Lot nr.: L251845

Country/Type: Europe

Collection of FDC and postal history of Germany Bund, on 3 albums.

Price: 30 eur

[Go to the lot on www.sevenstamps.com ]