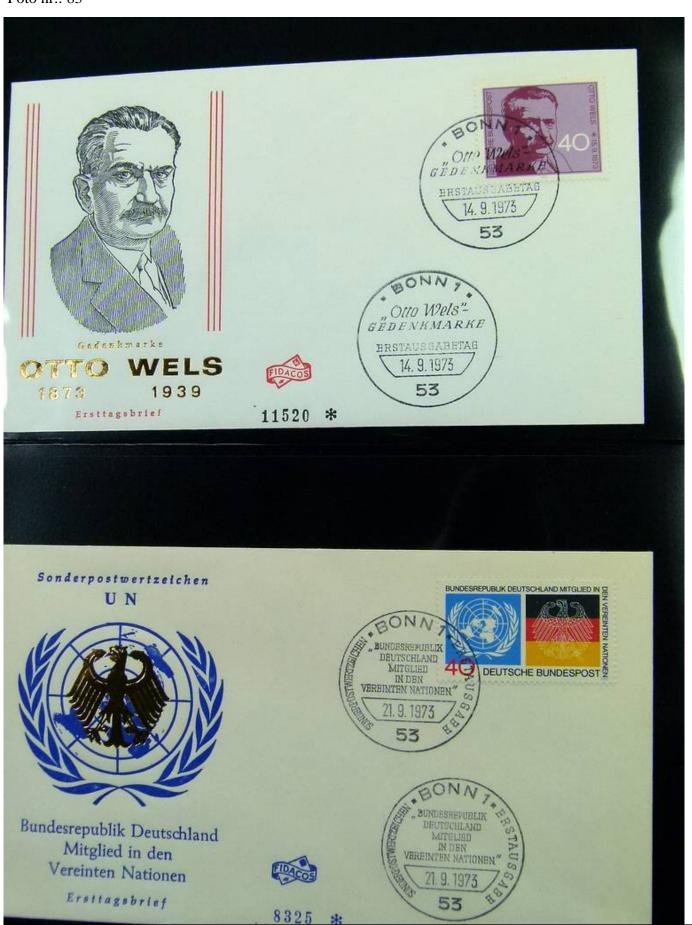

Lot nr.: L251845

Country/Type: Europe

Collection of FDC and postal history of Germany Bund, on 3 albums.

Price: 30 eur

[Go to the lot on www.sevenstamps.com ]