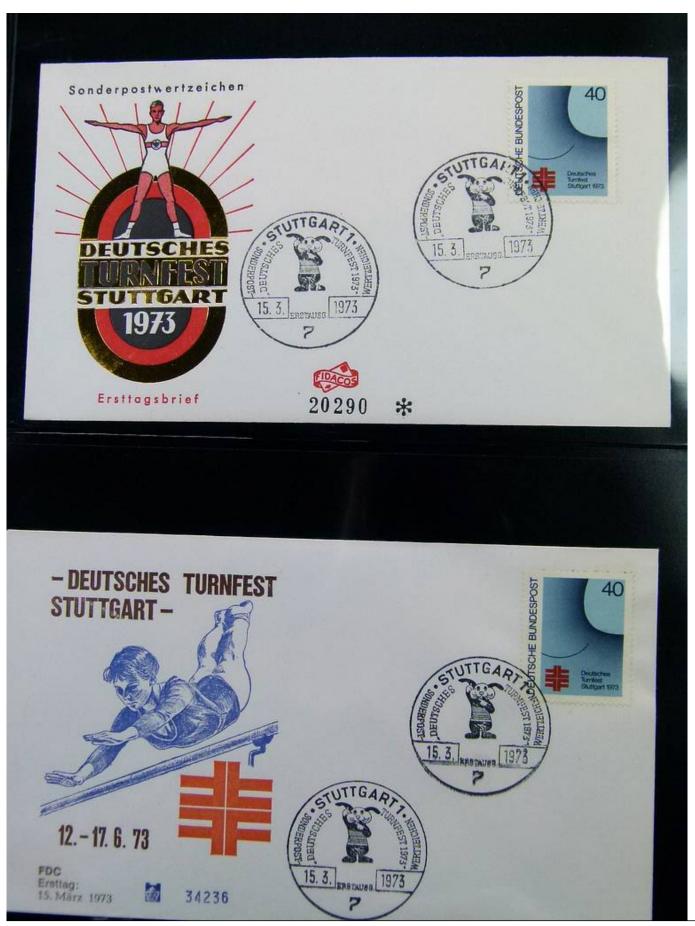

Lot nr.: L251845

Country/Type: Europe

Collection of FDC and postal history of Germany Bund, on 3 albums.

Price: 30 eur

[Go to the lot on www.sevenstamps.com ]