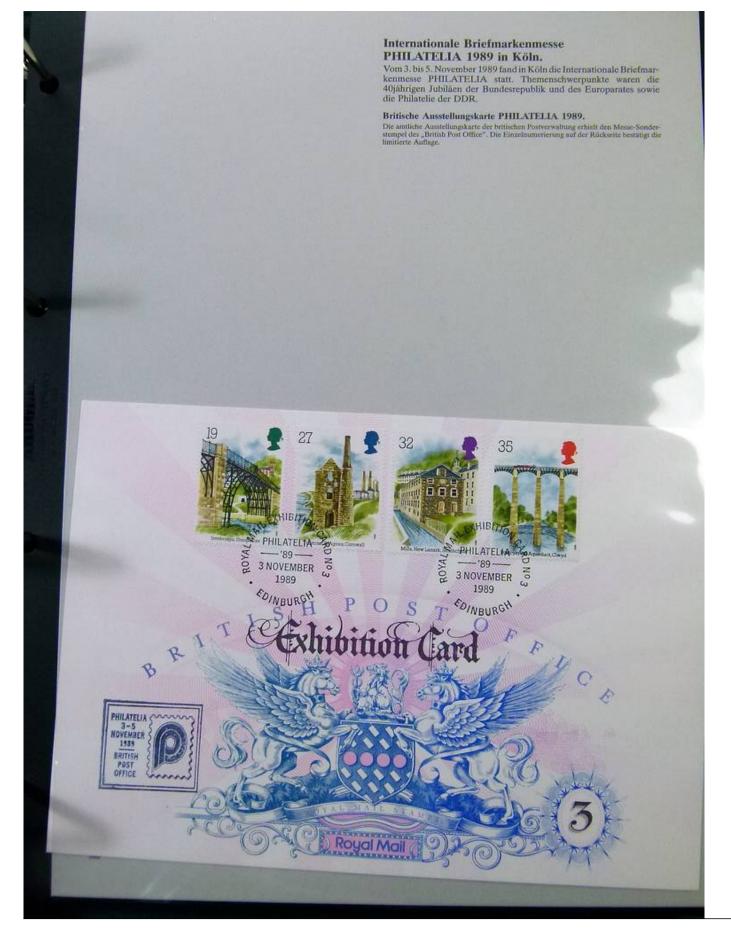

POSTBANK und Deutsche Bundespost TELEKOM gliedern. Nur so kann sie ihre Aufgabe von morgen ißsen und die ihr in der Bundesrepublik Deutschand zukommende wirtschaftliche Rolle spielen.









#### Foto nr.: 80





Plattenfehler "Verbundenes Dreieck" bei Bund MiNr. 913 C Dieser Plattenfehler verbindet das rechte Dreieck des waagerechten Daches mit einem Querstrich des Giebels.



Plattenfehler "Giebelstrich" bei Bund MiNr. 913 C Bei diesem Plattenfehler sind die sonst offenen Giebellinien auf der linken Seite mit einem senkrechten Strich verbunden.



Plattenfehler "Strich im Baum" bei Bund MiNr. 913 C

Dieser Plattenfehler zeigt eine deutliche Verlängerung des Begrenzungsstriches in der mittleren binteren Baumkrone.



































#### Foto nr.: 89

SEVEN STAMPS



































Foto nr.: 97



# Deutsch-irische Gemeinschaftsausgabe "Frankenapostel".

Zum 300. Todestag der Frankenapostel Kilian, Kolonat und Totnan verausgabten die Deutsche Bundespost und die irische Post eine motivgleiche Sondermarke. Ausgabetag war in beiden Ländern der 15. Juni 1989. Die Ersttags-Sonderstempel durften wechselseitig auch auf den Marken des Partnerlandes abgeschlagen werden.





Maximumkarte Nr. 2. Maximumkarte Nr. 2 trägt die beiden bildgleichen Sondermarken mit dem Eistugs-Sonderstempel Bonn vom 15. 6. 1989.















|                                                               | Statt Frankatur mit Briefmark.                                          | schen Bundespost.<br>en ist die Freimachung von Postsendunge<br>uck möglich. Der Zudruck