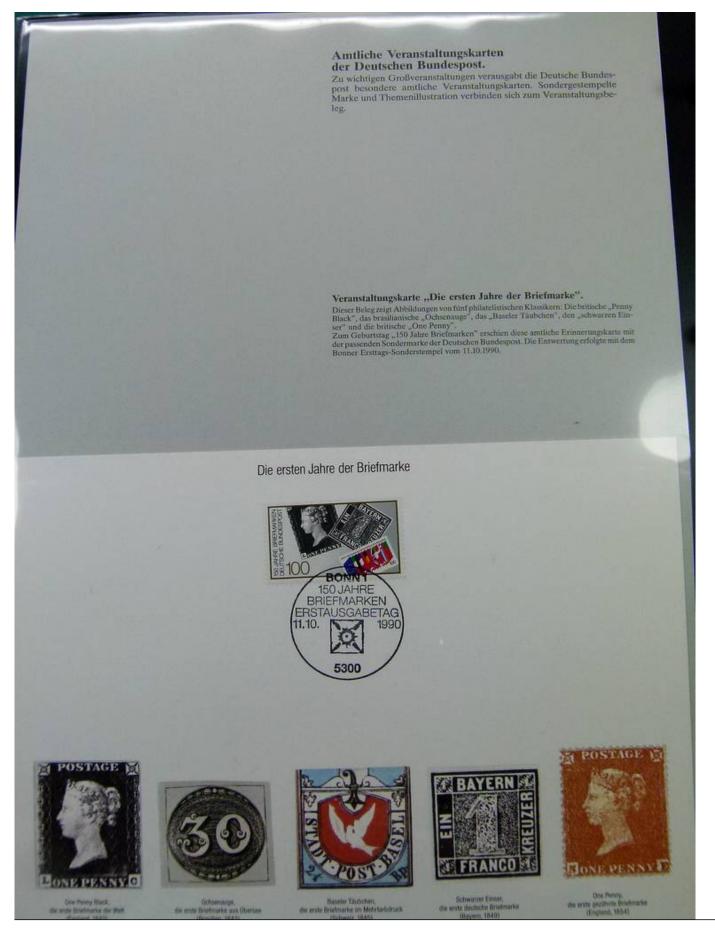

Foto nr.: 62

Amtliche Veranstaltungskarten der Deutschen Bundespost.

Zu wichtigen Großveranstaltungen verausgabt die Deutsche Bundespost besondere amtliche Veranstaltungskarten. Sondergestempelte Marke mit Themenillustration verbinden sich zum Veranstaltungsbeleg.

Veranstaltungskarte der Deutschen Bundespost zur 800-Jahrfeier des Hamburger Hafens. Die großformatige amtliche Veranstaltungskarte wurde von W. P. Seiter entwurfen. Nach seiner Vorlage entstand auch die mit dem Bonner Ersttagsstempel vom 5.5. 1989 entwtete Bundespost-Sondermarke.