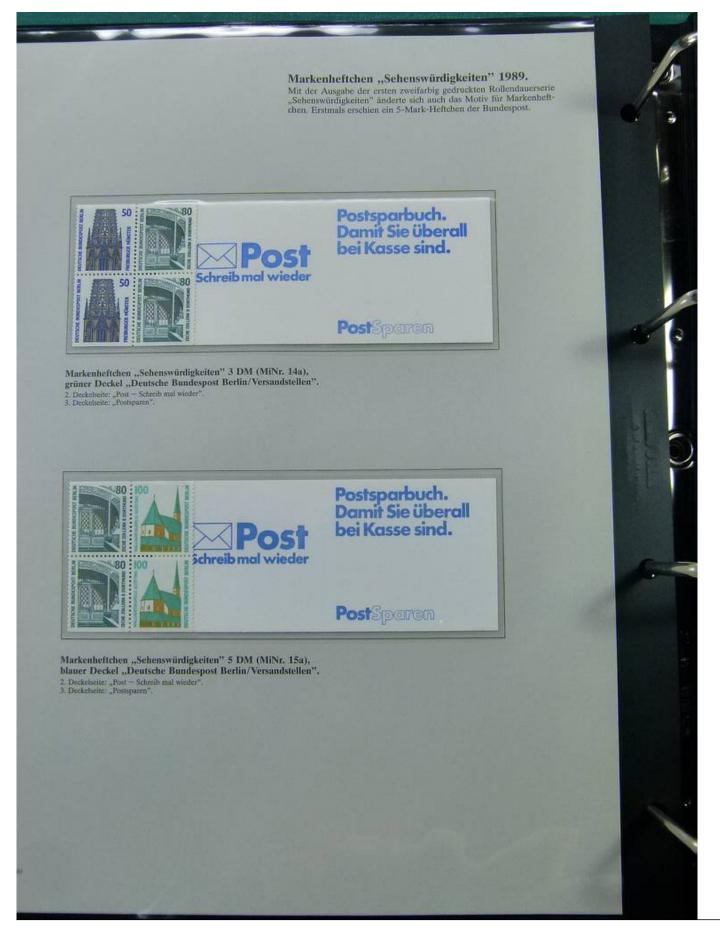

#### Markenheftchen "Sehenswürdigkeiten" 1989.

Mit der Ausgabe der ersten zweifarbig gedruckten Rollendauerserie "Sehenswürdigkeiten" änderte sich auch das Motiv für Markenheftchen. Erstmals erschien ein 5-Mark-Heftchen der Bundespost. Sondergestempelte Zusammendrucke dokumentieren die MH-Erstverwendung am 13. 7. 1989.