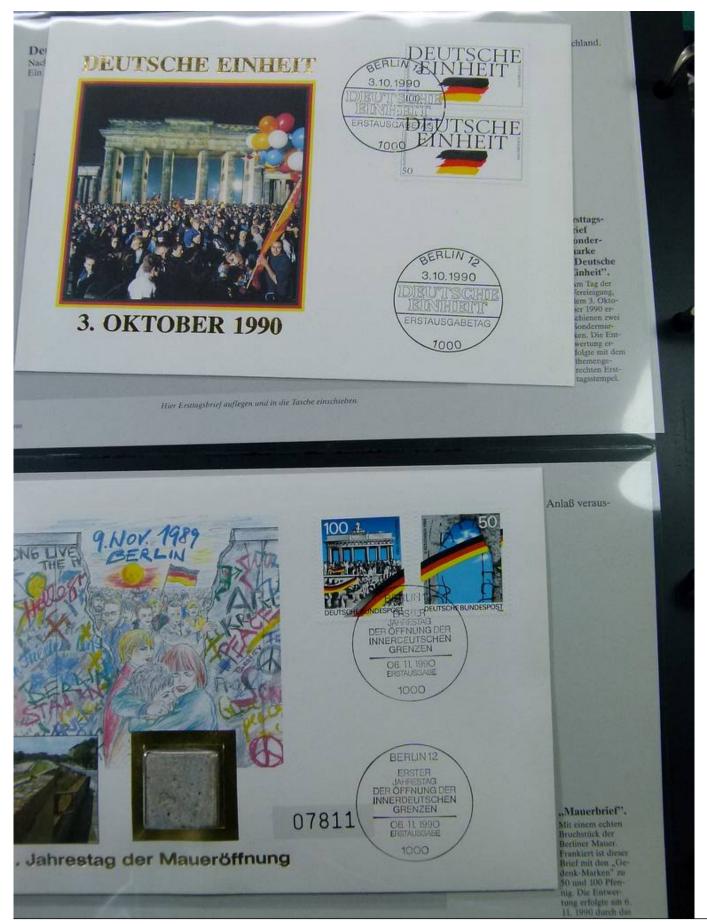

#### Lot nr.: L251847

Country/Type: Europe

Collection of covers with special cancellations from Germany, on 2 albums.

Price: 30 eur

[Go to the lot on www.sevenstamps.com ]

- Deckelseite: Rot mit Abbildung des ersttagssondergestempelten 100 + 50 Pf-Wertes von Berlin.
  Deckelseite: Grußwort des Präsidenten der Deutschen Sporthilfe Willi Daume.
  Deckelseite: Aufgeklebter Markenstreifen der Berlin-Sportmarke 1990 zu 100 + 50 Pf und Erklärung des Markenmotives Wasserball.
  Deckelseite: Rot mit Emblem der Deutschen Sporthilfe und offizielle Heftchen-Einzelnumerierung.