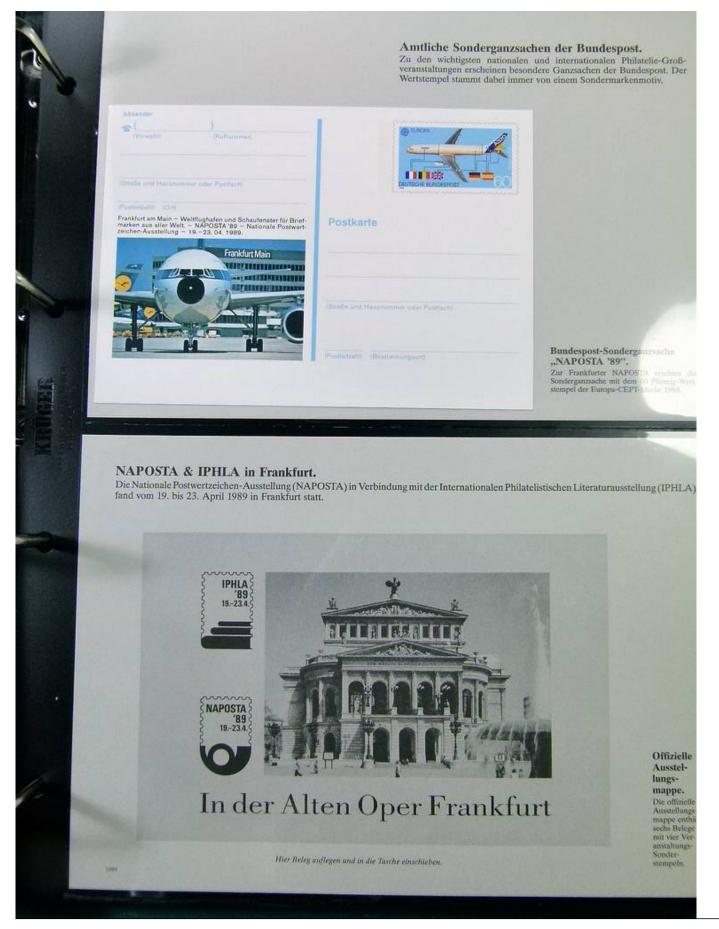

tsche Bundespost TELEKOM gliedern. Nur so kann sie ihre Aufgabe von morgen ißsen und die ihr in der Bundesrepublik Deutschand zukommende wirtschaftliche Rolle spielen.









#### Foto nr.: 80





Plattenfehler "Verbundenes Dreieck" bei Bund MiNr. 913 C Dieser Plattenfehler verbindet das rechte Dreieck des waagerechten Daches mit einem Querstrich des Giebels.



Plattenfehler "Giebelstrich" bei Bund MiNr. 913 C Bei diesem Plattenfehler sind die sonst offenen Giebellinien auf der linken Seite mit einem senkrechten Strich verbunden.



Plattenfehler "Strich im Baum" bei Bund MiNr. 913 C

Dieser Plattenfehler zeigt eine deutliche Verlängerung des Begrenzungsstriches in der mittleren binteren Baumkrone.



































#### Foto nr.: 89

SEVEN STAMPS



































Foto nr.: 97



# Deutsch-irische Gemeinschaftsausgabe "Frankenapostel".

Zum 300. Todestag der Frankenapostel Kilian, Kolonat und Totnan verausgabten die Deutsche Bundespost und die irische Post eine motivgleiche Sondermarke. Ausgabetag war in beiden Ländern der 15. Juni 1989. Die Ersttags-Sonderstempel durften wechselseitig auch auf den Marken des Partnerlandes abgeschlagen werden.





Maximumkarte Nr. 2. Maximumkarte Nr. 2 trägt die beiden bildgleichen Sondermarken mit dem Eistugs-Sonderstempel Bonn vom 15. 6. 1989.















|                                                               | Statt Frankatur mit Briefmark.                                          | schen Bundespost.<br>en ist die Freimachung von Postsendunge<br>uck möglich. Der Zudruck erfolgt in d