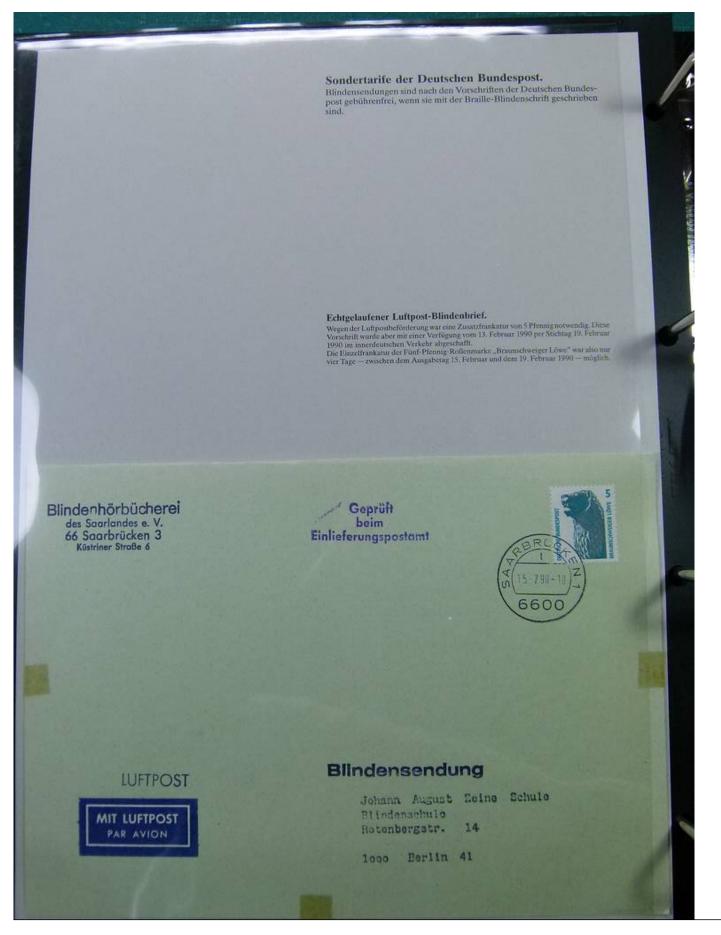

#### Lot nr.: L251847

Country/Type: Europe

Collection of covers with special cancellations from Germany, on 2 albums.

Price: 30 eur

[Go to the lot on www.sevenstamps.com ]







- Deckelseite: Rot mit Abbildung des ersttagssondergestempelten 100 + 50 Pf-Wertes von Berlin.
  Deckelseite: Grußwort des Präsidenten der Deutschen Sporthilfe Willi Daume.
  Deckelseite: Aufgeklebter Markenstreifen der Berlin-Sportmarke 1990 zu 100 + 50 Pf und Erklärung des Markenmotives Wasserball.
  Deckelseite: Rot mit Emblem der Deutschen Sporthilfe und offizielle Heftchen-Einzelnumerierung.







#### Foto nr.: 4



Ausgabe mit fühl Wohlfahrtsmarken 1990 zw 60 + 30 Pfennig der Landespostdirektion Berlin.



















































































Foto nr.: 25

#### 10. Internationale Briefmarkenausstellung "Düsseldorf 90".

Vom 20. bis 24. Juni fand erstmals eine Internationale Jugend-Briefmarkenausstellung auf deutschem Boden statt.

#### Philatelistische Werbe-Ganzsache.

Der Vorstand der Deutschen Philatelisten-Jugend e. V. versandte aus Anlaß der "Düssel-dorf '90" eine offizielle Einkadung-Ganzeiche, Sie erschien mit dem Wertstempelein-drock "Schleswiger Dom" (33 Pfennig) aus der Serie "Schenswürdigkeiten" der Deutschen Bundespon.

Lick Sammle fermidin, Sicher Sammle fermid,

vom 20. bis zum 24. Juni 1990 findet die allererste Welt-Briefmarken-Ausstellung für die Jugend auf deutschem Boden, die DUSSELDORF'90, statt. Sie glauben nicht, wieviel unermüdlicher Einsatz ungezählter junger Briefmar-kenf