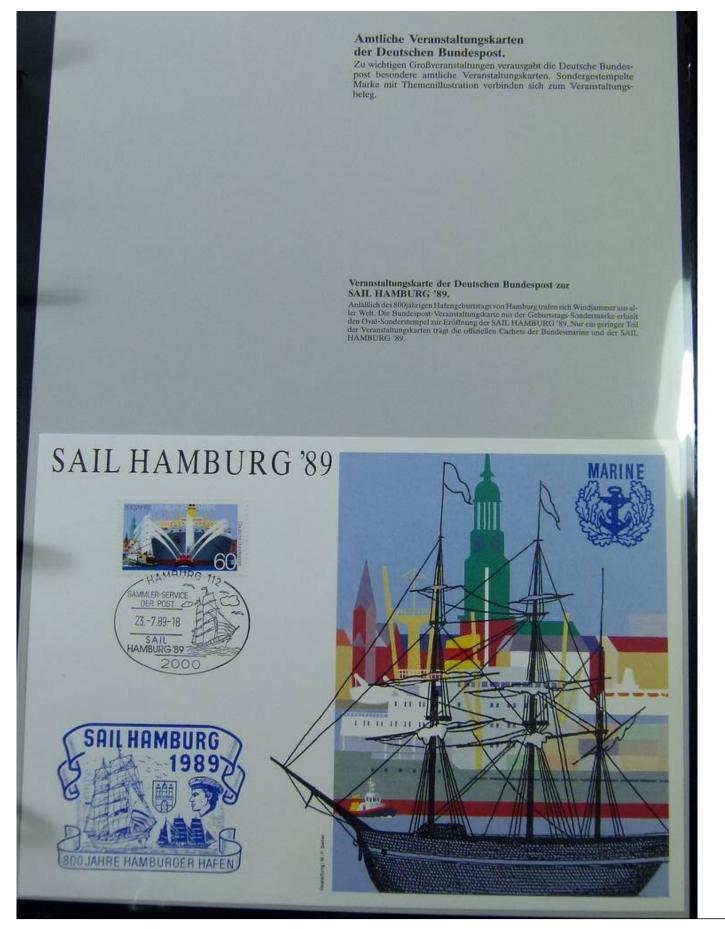

Foto nr.: 62

Amtliche Veranstaltungskarten der Deutschen Bundespost.

Zu wichtigen Großveranstaltungen verausgabt die Deutsche Bundespost besondere amtliche Veranstaltungskarten. Sondergestempelte Marke mit Themenillustration verbinden sich zum Veranstaltungsbeleg.

Veranstaltungskarte der Deutschen Bundespost zur 800-Jahrfeier des Hamburger Hafens. Die großformatige amtliche Veranstaltungskarte wurde von W. P. Seiter entwurfen. Nach seiner Vorlage entstand auch die mit dem Bonner Ersttagsstempel vom 5.5. 1989 entwtete Bundespost-Sondermarke.