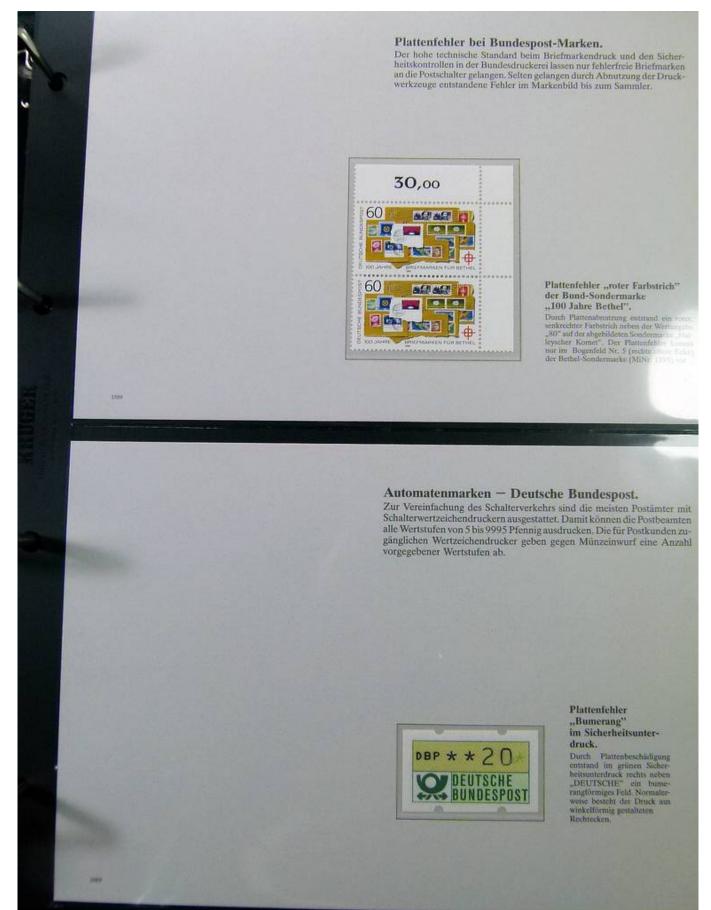

SEVEN STAMPS

Foto nr.: 29

Trotz hohem technischen Standard und ständigen Sicherheitskontrollen der Bundesdruckerei gelangen manchmal einzelne Marken an den Sammler, die kleine Fehler im Markenbild aufweisen.

#### Plattenfehler "Punkt über Busch".

"Punkt über Busch". Bei der 30-Pfennig-Briefmarko aus der Burgen-Serie der Deutschen Bundespost Berlin mit dem Motiv-Borg Ludwigsten Werntal<sup>2</sup> aus dem Mirkenheftchen elf ist deutlich auf der oberen Briefmarke über dem rechten Busch ein Farbpunkt entstanden, der auf dem Normaldruck de unteren Marke nicht zu sehen is

#### Plattenfehler bei Bundespost-Marken.

Trotz hohem technischen Standard und ständigen Sicherheitskontrollen der Bundesdruckerei gelangen manchmal einzelne Marken an den Sammler, die kleine Fehler im Markenbild aufweisen.