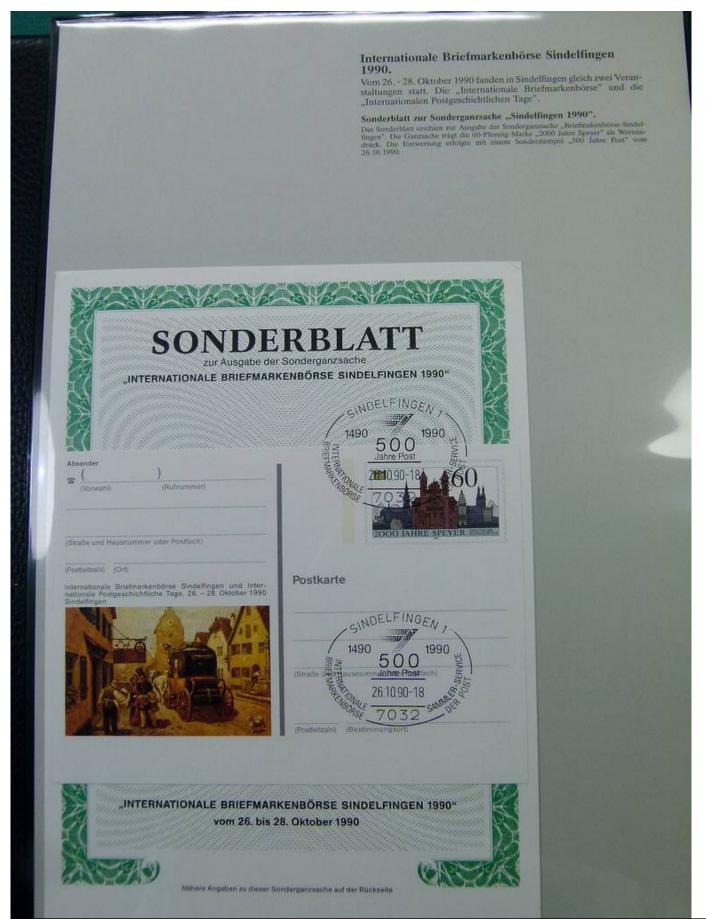

#### Lot nr.: L251847

Country/Type: Europe

Collection of covers with special cancellations from Germany, on 2 albums.

Price: 30 eur

[Go to the lot on www.sevenstamps.com ]

- Deckelseite: Rot mit Abbildung des ersttagssondergestempelten 100 + 50 Pf-Wertes von Berlin.
  Deckelseite: Grußwort des Präsidenten der Deutschen Sporthilfe Willi Daume.
  Deckelseite: Aufgeklebter Markenstreifen der Berlin-Sportmarke 1990 zu 100 + 50 Pf und Erklärung des Markenmotives Wasserball.
  Deckelseite: Rot mit Emblem der Deutschen Sporthilfe und offizielle Heftchen-Einzelnumerierung.