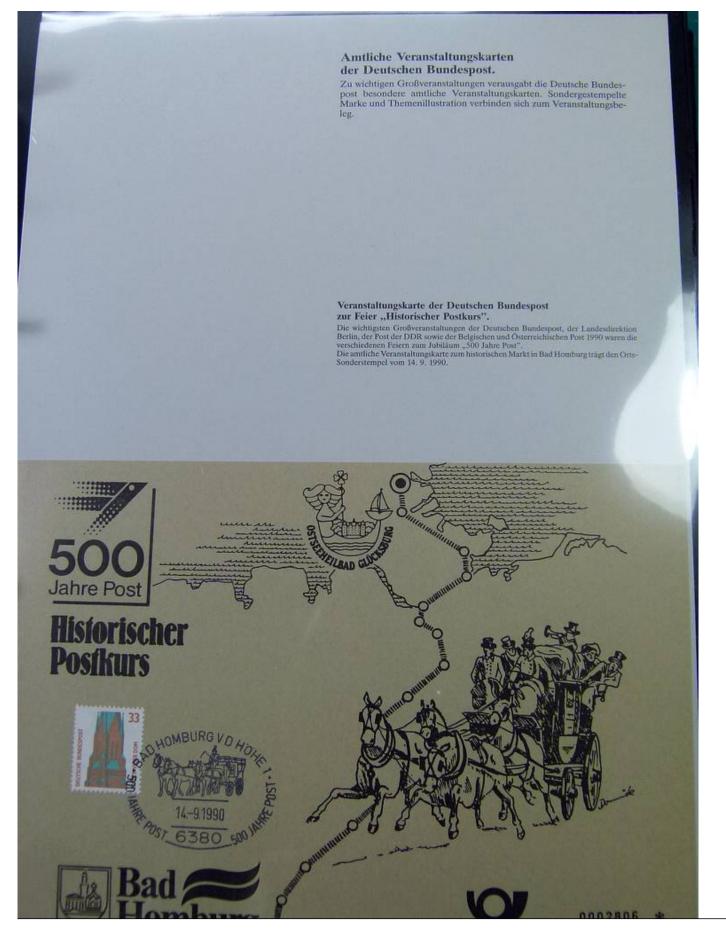

Foto nr.: 62

Amtliche Veranstaltungskarten der Deutschen Bundespost.

Zu wichtigen Großveranstaltungen verausgabt die Deutsche Bundespost besondere amtliche Veranstaltungskarten. Sondergestempelte Marke mit Themenillustration verbinden sich zum Veranstaltungsbeleg.