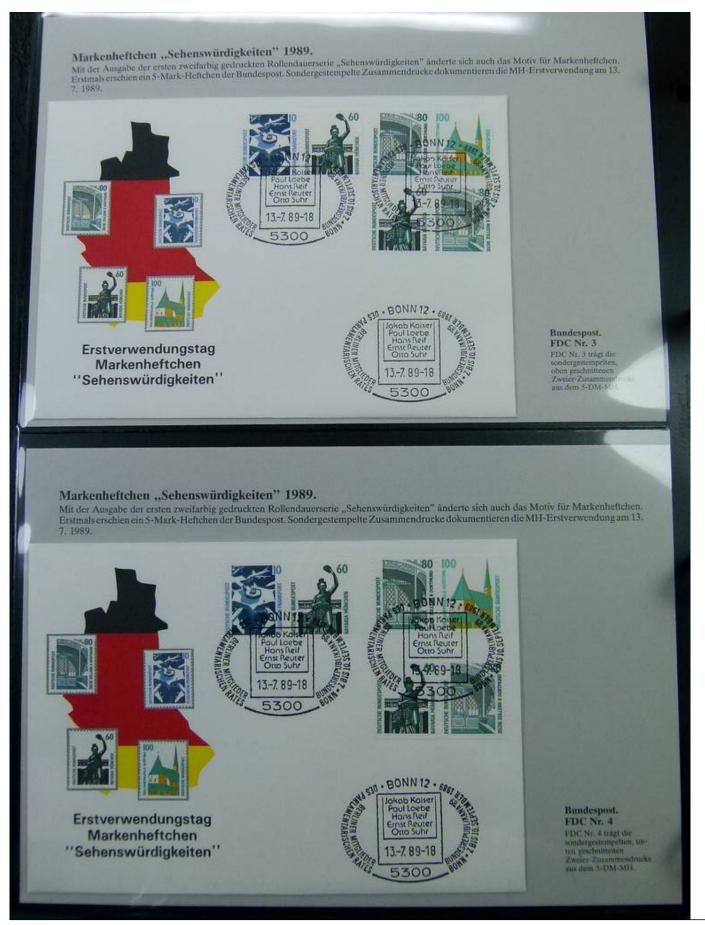

#### Markenheftchen "Sehenswürdigkeiten" 1989.

Mit der Ausgabe der ersten zweifarbig gedruckten Rollendauerserie "Sehenswürdigkeiten" änderte sich auch das Motiv für Markenheftchen. Erstmals erschien ein 5-Mark-Heftchen der Bundespost. Sondergestempelte Zusammendrucke dokumentieren die MH-Erstverwendung am 13. 7. 1989.