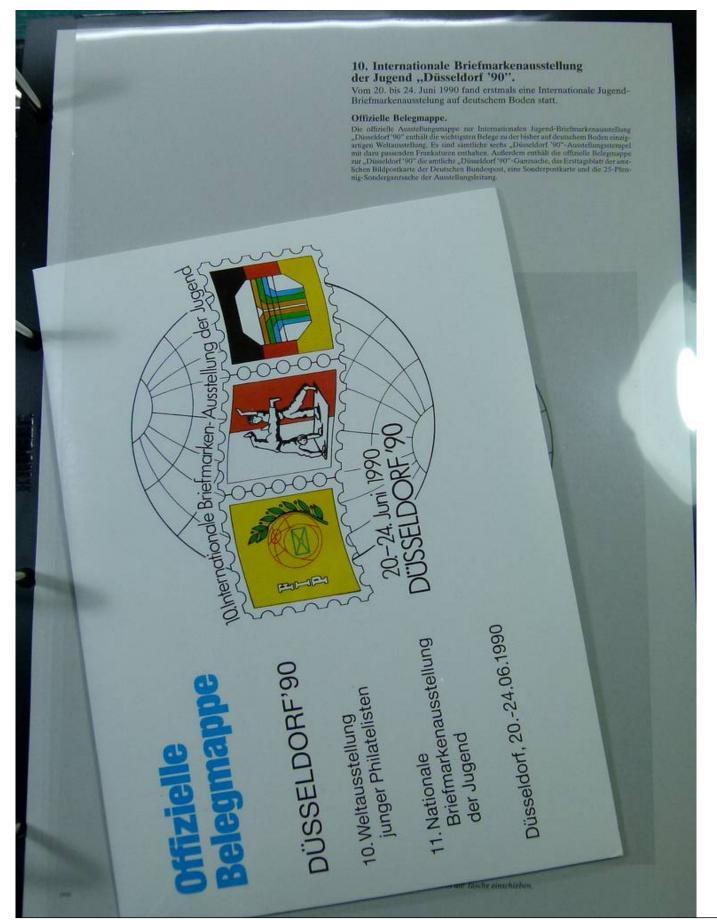

#### 10. Internationale Briefmarkenausstellung "Düsseldorf 90".

Vom 20. bis 24. Juni fand erstmals eine Internationale Jugend-Briefmarkenausstellung auf deutschem Boden statt.