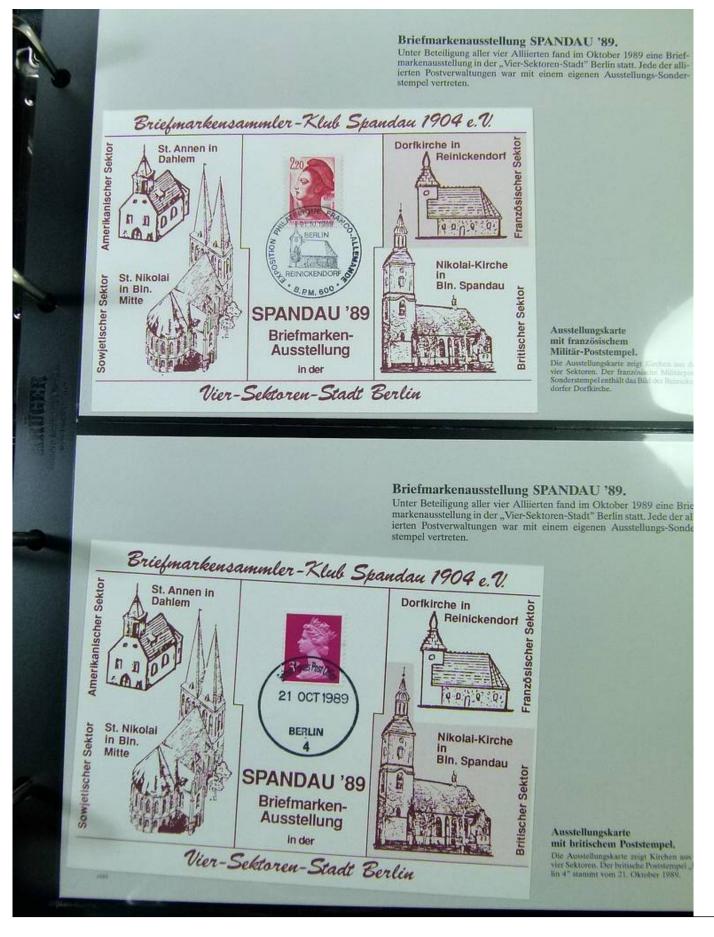

tsche Bundespost POSTDIENST, Deutsche Bundespost POSTBANK und Deutsche Bundespost TELEKOM gliedern. Nur so kann sie ihre Aufgabe von morgen ißsen und die ihr in der Bundesrepublik Deutschand zukommende wirtschaftliche Rolle spielen.









#### Foto nr.: 80





Plattenfehler "Verbundenes Dreieck" bei Bund MiNr. 913 C Dieser Plattenfehler verbindet das rechte Dreieck des waagerechten Daches mit einem Querstrich des Giebels.



Plattenfehler "Giebelstrich" bei Bund MiNr. 913 C Bei diesem Plattenfehler sind die sonst offenen Giebellinien auf der linken Seite mit einem senkrechten Strich verbunden.



Plattenfehler "Strich im Baum" bei Bund MiNr. 913 C

Dieser Plattenfehler zeigt eine deutliche Verlängerung des Begrenzungsstriches in der mittleren binteren Baumkrone.



































#### Foto nr.: 89

SEVEN STAMPS



































Foto nr.: 97



# Deutsch-irische Gemeinschaftsausgabe "Frankenapostel".

Zum 300. Todestag der Frankenapostel Kilian, Kolonat und Totnan verausgabten die Deutsche Bundespost und die irische Post eine motivgleiche Sondermarke. Ausgabetag war in beiden Ländern der 15. Juni 1989. Die Ersttags-Sonderstempel durften wechselseitig auch auf den Marken des Partnerlandes abgeschlagen werden.





Maximumkarte Nr. 2. Maximumkarte Nr. 2 trägt die beiden bildgleichen Sondermarken mit dem Eistugs-Sonderstempel Bonn vom 15. 6. 1989.















|                                                               | Statt Frankatur mit Briefmark.                                          | schen Bundespost.<br>en ist die Freimach