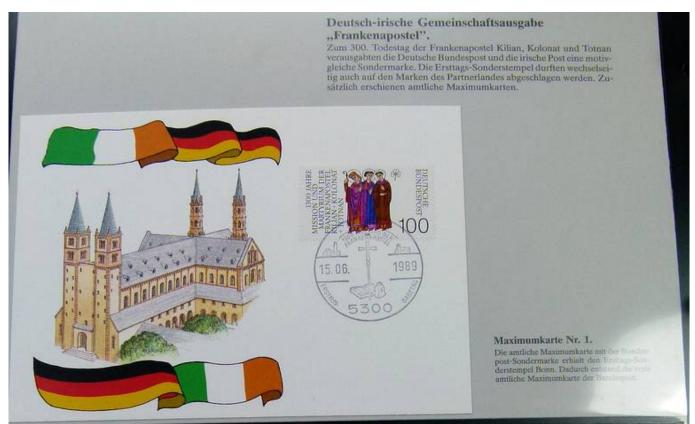

# Deutsch-irische Gemeinschaftsausgabe "Frankenapostel".

Zum 300. Todestag der Frankenapostel Kilian, Kolonat und Totnan verausgabten die Deutsche Bundespost und die irische Post eine motivgleiche Sondermarke. Ausgabetag war in beiden Ländern der 15. Juni 1989. Die Ersttags-Sonderstempel durften wechselseitig auch auf den Marken des Partnerlandes abgeschlagen werden.

Maximumkarte Nr. 2. Maximumkarte Nr. 2 trägt die beiden bildgleichen Sondermarken mit dem Eistugs-Sonderstempel Bonn vom 15. 6. 1989.

|                                                               | Statt Frankatur mit Briefmark.                                          | schen Bundespost.<br>en ist die Freimachung von Postsendunge<br>uck möglich. Der Zudruck erfolgt in d                                                                                    |
|---------------------------------------------------------------|-------------------------------------------------------------------------|------------------------------------------------------------------------------------------------------------------------------------------------------------------------------------------|
| Absender )<br>S ((Uorwahl) (Rufnummer)                        |                                                                         |                                                                                                                                                                                          |
| (Straße und Hausnummer oder Postlach)                         | Postkarte                                                               |                                                                                                                                                                                          |
| (Postieitzabi) (Ort)                                          |                                                                         | -                                                                                                                                                                                        |
|                                                               | (Straße und Hausnummer oder Postlach)                                   |                                                                                                                                                                                          |
|                                                               | (Postleitzahl) (Bestimmungsort)                                         | Bundespost-Postkarte<br>mit 60 Pfennig-Wertstempe<br>"Sehenswürdigkeiten".<br>Durch die Motivumstellung der W<br>kenserie erhielten die Ioland-Poot<br>1989 den Wertstempel des 60 Pfenn |
|                                                               | Statt Frankatur mit Brief                                               | eutschen Bundespost.<br>marken ist die Freimachung von Post                                                                                                                              |
|                                                               | Statt Frankatur mit Brief                                               | eutschen Bundespost.<br>marken ist die Freimachung von Post<br>eindruck möglich. Der Zudruck erfo                                                                                        |
| Absender                                                      | Statt Frankatur mit Brief<br>auch durch Wertzeichen<br>Bundesdruckerei. | marken ist die Freimachung von Post                                                                                                                                                      |
| ~ ( )                                                         | Statt Frankatur mit Brief<br>auch durch Wertzeichen<br>Bundesdruckerei. | marken ist die Freimachung von Post<br>eindruck möglich. Der Zudruck erfo                                                                                                                |
| (/vorwahi) (Rufnummer)  (Straße und Hausnummer oder Postfach) | Statt Frankatur mit Brief<br>auch durch Wertzeichen<br>Bundesdruckerei. | marken ist die Freimachung von Post<br>eindruck möglich. Der Zudruck erfo                                                                                                                |
| (/vorwahi) (Rufnummer)  (Straße und Hausnummer oder Postfach) | Statt Frankatur mit Brief<br>auch durch Wertzeichen<br>Bundesdruckerei. | marken ist die Freimachung von Post<br>eindruck möglich. Der Zudruck erfo                                                                                                                |