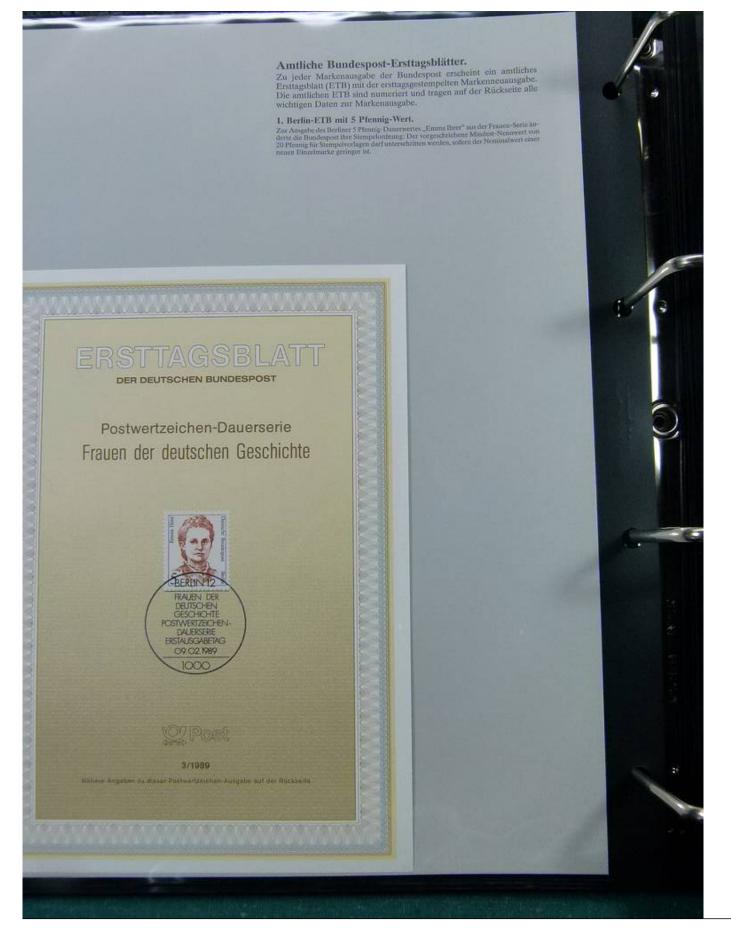

Der weltweite 1. optisch reichenfinder von SAFE berreugt has Marken-Lieb

Best, Nr. C 842 NAFT Signoscope Profession Best, Nr. C 843 dam passes DM 258,

Foto nr.: 50

Ersttagsblatt (ETB) mit der ersttagsgestempelten Markenneuausgabe. Die amtlichen ETB sind numeriert und tragen auf der Rückseite alle wichtigen Daten zur Markenausgabe. 1. Bundespost-ETB mit 5 Pfennig-Wert. Zur Ausgabe des 5 Pfennig-Dauerwertes "Emma Ihrer" aus der Frauen-Serie änderte die Bundespost ihre Stempelordnung: Der vorgeschriebene Mindest-Nennwert von 20 Pfen-nig für Stempelvorlagen darf unterschritten werden, sofern der Nominalwert einer neuen Einzelmarke geringer ist. DER DEUTSCHEN BUNDESPOST Postwertzeichen-Dauerserie Frauen der deutschen Geschichte GESCHICHTE POSTWERTZEICHEN-DAUERSERIE ERSTAUSGABETAG 09.02,1989 6/1989 Nähere Angeben zu dieher Postwertzeichen-Ausgabe auf der Rückseite