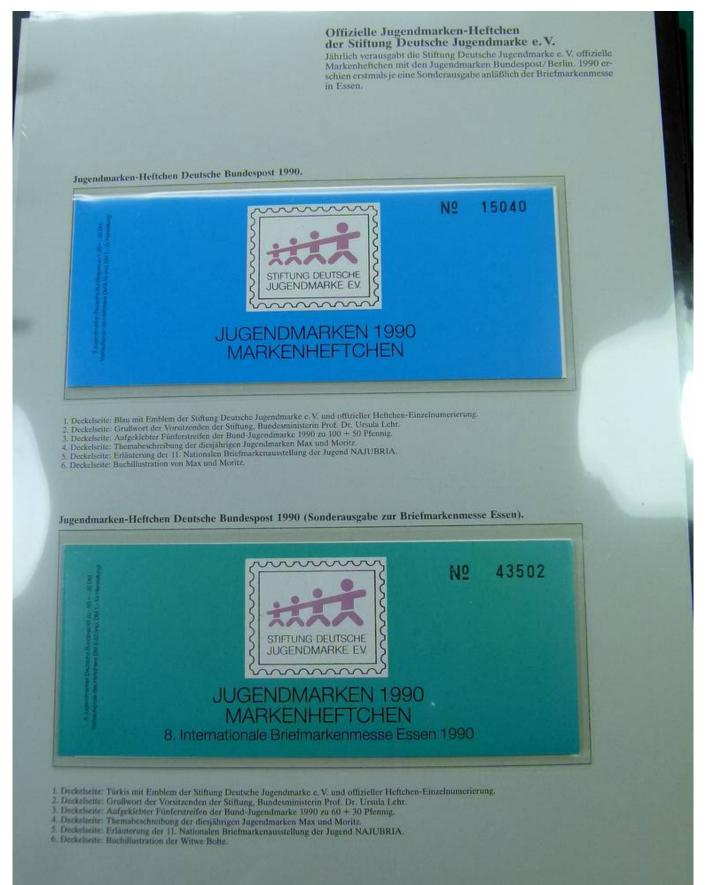

#### 10. Internationale Briefmarkenausstellung "Düsseldorf 90".

Vom 20. bis 24. Juni fand erstmals eine Internationale Jugend-Briefmarkenausstellung auf deutschem Boden statt.

#### Philatelistische Werbe-Ganzsache.

Der Vorstand der Deutschen Philatelisten-Jugend e. V. versandte aus Anlaß der "Düssel-dorf '90" eine offizielle Einkadung-Ganzeiche, Sie erschien mit dem Wertstempelein-drock "Schleswiger Dom" (33 Pfennig) aus der Serie "Schenswürdigkeiten" der Deutschen Bundespon.