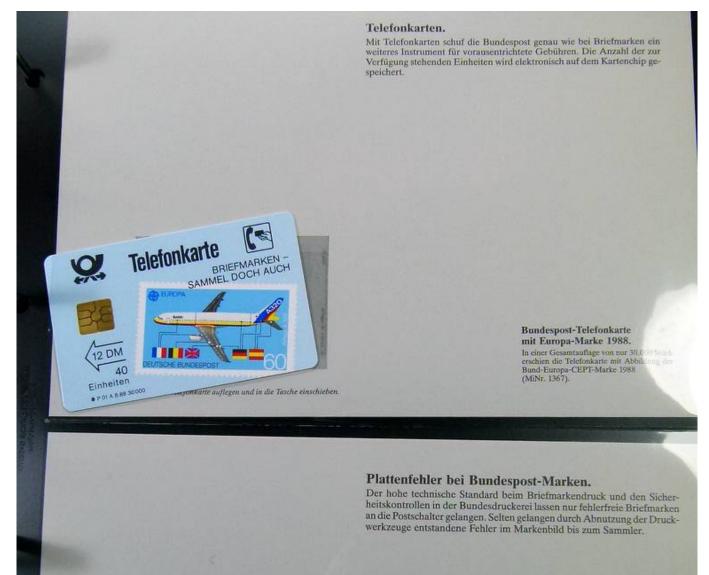

SEVEN STAMPS

Foto nr.: 29

Trotz hohem technischen Standard und ständigen Sicherheitskontrollen der Bundesdruckerei gelangen manchmal einzelne Marken an den Sammler, die kleine Fehler im Markenbild aufweisen.

#### Plattenfehler "Punkt über Busch".

"Punkt über Busch". Bei der 30-Pfennig-Briefmarko aus der Burgen-Serie der Deutschen Bundespost Berlin mit dem Motiv-Borg Ludwigsten Werntal<sup>2</sup> aus dem Mirkenheftchen elf ist deutlich auf der oberen Briefmarke über dem rechten Busch ein Farbpunkt entstanden, der auf dem Normaldruck de unteren Marke nicht zu sehen is

#### Plattenfehler bei Bundespost-Marken.

Trotz hohem technischen Standard und ständigen Sicherheitskontrollen der Bundesdruckerei gelangen manchmal einzelne Marken an den Sammler, die kleine Fehler im Markenbild aufweisen.