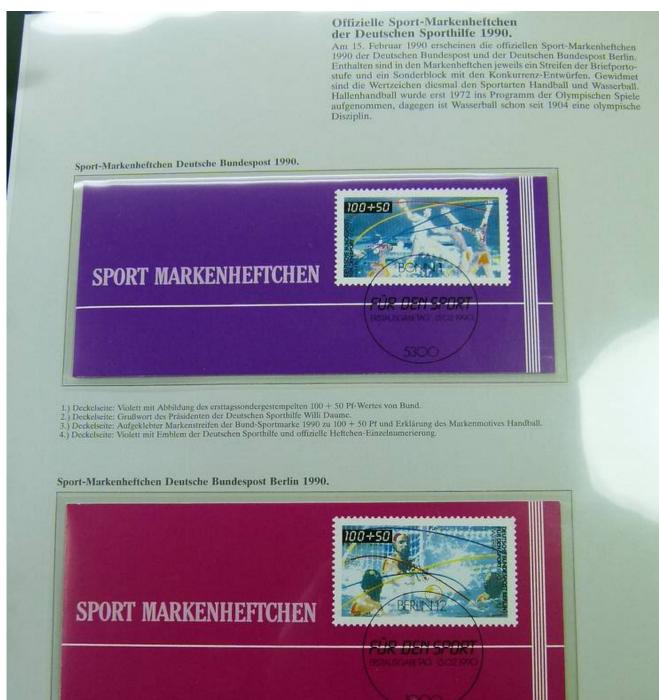

#### Lot nr.: L251847

Country/Type: Europe

Collection of covers with special cancellations from Germany, on 2 albums.

Price: 30 eur

[Go to the lot on www.sevenstamps.com ]

- Deckelseite: Rot mit Abbildung des ersttagssondergestempelten 100 + 50 Pf-Wertes von Berlin.
  Deckelseite: Grußwort des Präsidenten der Deutschen Sporthilfe Willi Daume.
  Deckelseite: Aufgeklebter Markenstreifen der Berlin-Sportmarke 1990 zu 100 + 50 Pf und Erklärung des Markenmotives Wasserball.
  Deckelseite: Rot mit Emblem der Deutschen Sporthilfe und offizielle Heftchen-Einzelnumerierung.