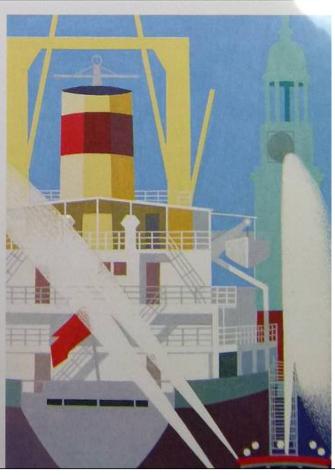

Veranstaltungskarte der Deutschen Bundespost zur 800-Jahrfeier des Hamburger Hafens. Die großformatige amtliche Veranstaltungskarte wurde von W. P. Seiter entwurfen. Nach seiner Vorlage entstand auch die mit dem Bonner Ersttagsstempel vom 5.5. 1989 entwtete Bundespost-Sondermarke.