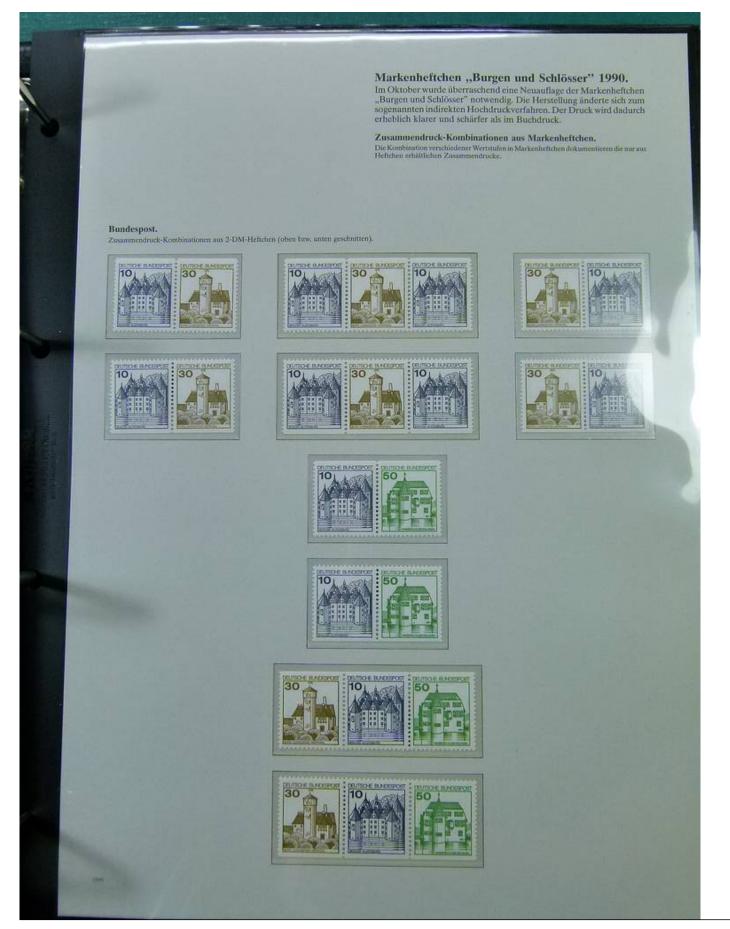

ler)<br>Postfach 20 00                                                             | Zur Erleichterung der Teilnahme an rah<br>chen Publikumsaktionen von Zeitungen,<br>schriften, Hörfunk und Fernschen bot<br>Deutsche Postreklame GmbH eine univer<br>"Medien-Postkarte" an.<br>Die "Medien-Postkarte" ist in allen<br>tern erhältlich. Damit winde es m<br>Postkarte bei unterschiedlicher |



#### Ein Welterfolg:

Der erste optisch-elektrische Wasserzeichenfinder.



Als Wasserzeichen-Finder uml unentbehrlicher Fältchungsdetektiv leistet das SAFE-Signoscopp schon vielen Sammlern in aller Welt hilfreiche Dienste.

Der weltweite 1. optisch reichenfinder von SAFE berreugt has Marken-Lieb

Best, Nr. C 842 NAFT Signoscope Profession Best, Nr. C 843 dam passes DM 258,















































































Foto nr.: 50

Ersttagsblatt (ETB) mit der ersttagsgestempelten Markenneuausgabe. Die amtlichen ETB sind numeriert und tragen auf der Rückseite alle wichtigen Daten zur Markenausgabe. 1. Bundespost-ETB mit 5 Pfennig-Wert. Zur Ausgabe des 5 Pfennig-Dauerwertes "Emma Ihrer" aus der Frauen-Serie änderte die Bundespost ihre Stempelordnung: Der vorgeschriebene Mindest-Nennwert von 20 Pfen-nig für Stempelvorlagen darf unterschritten werden, sofern der Nominalwert einer neuen Einzelmarke geringer ist. DER DEUTSCHEN BUNDESPOST Postwertzeichen-Dauerserie Frauen der deutschen Geschichte GESCHICHTE POSTWERTZEICHEN-DAUERSERIE ERSTAUSGABETAG 09.02,1989 6/1989 Nähere Angeben zu dieher Postwertzeichen-Ausgabe auf der Rückseite