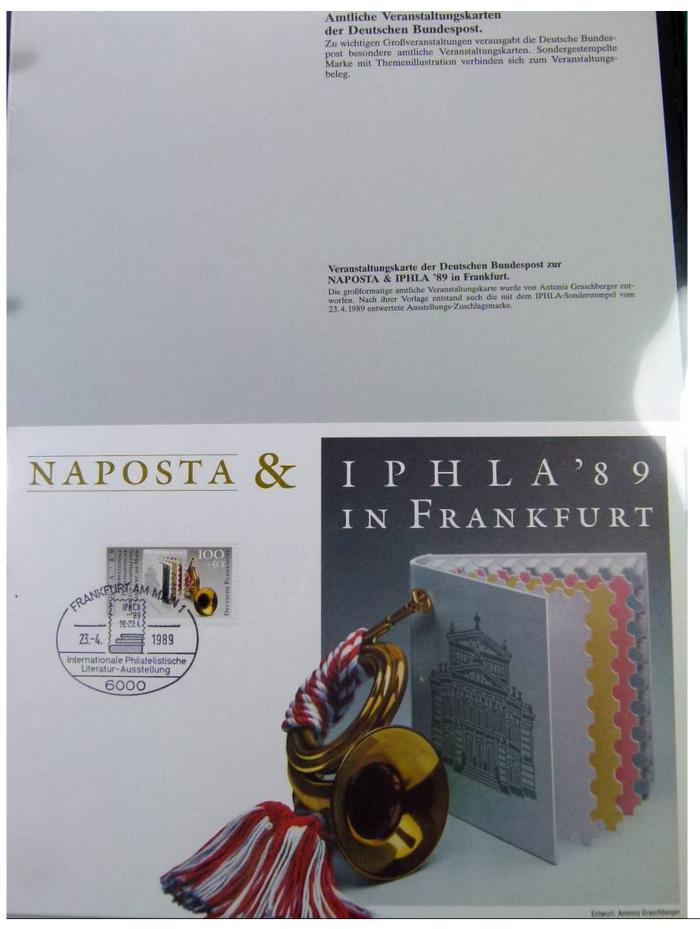

Foto nr.: 62

Amtliche Veranstaltungskarten der Deutschen Bundespost.

Zu wichtigen Großveranstaltungen verausgabt die Deutsche Bundespost besondere amtliche Veranstaltungskarten. Sondergestempelte Marke mit Themenillustration verbinden sich zum Veranstaltungsbeleg.

Veranstaltungskarte der Deutschen Bundespost zur 800-Jahrfeier des Hamburger Hafens. Die großformatige amtliche Veranstaltungskarte wurde von W. P. Seiter entwurfen. Nach seiner Vorlage entstand auch die mit dem Bonner Ersttagsstempel vom 5.5. 1989 entwtete Bundespost-Sondermarke.