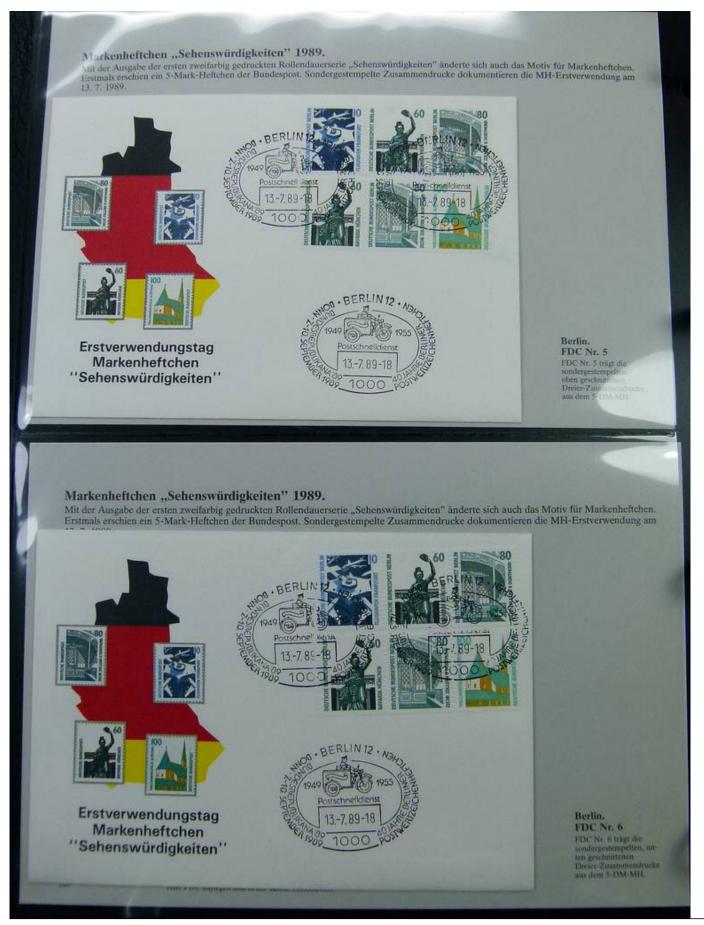

#### Markenheftchen "Sehenswürdigkeiten" 1989.

Mit der Ausgabe der ersten zweifarbig gedruckten Rollendauerserie "Sehenswürdigkeiten" änderte sich auch das Motiv für Markenheftchen. Erstmals erschien ein 5-Mark-Heftchen der Bundespost. Sondergestempelte Zusammendrucke dokumentieren die MH-Erstverwendung am 13. 7. 1989.