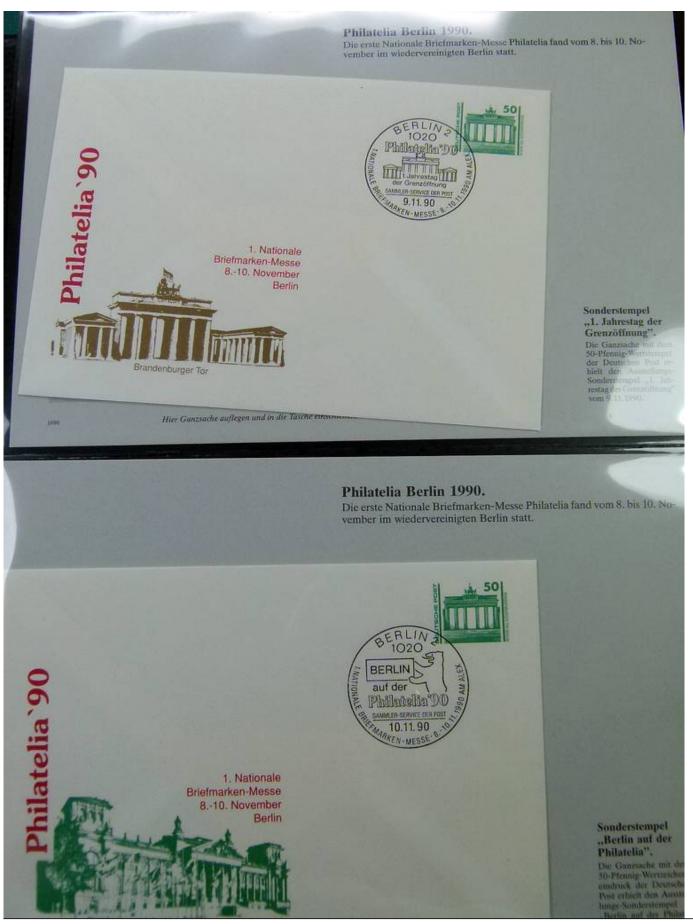

| Zur Erleichterung der Teilnahme an rah<br>chen Publikumsaktionen von Zeitungen,<br>schriften, Hörfunk und Fernschen bot<br>Deutsche Postreklame GmbH eine univer<br>"Medien-Postkarte" an.<br>Die "Medien-Postkarte" ist in allen<br>tern erhältlich. Damit winde es m<br>Postkarte bei unterschiedlicher |



#### Ein Welterfolg:

Der erste optisch-elektrische Wasserzeichenfinder.



Als Wasserzeichen-Finder uml unentbehrlicher Fältchungsdetektiv leistet das SAFE-Signoscopp schon vielen Sammlern in aller Welt hilfreiche Dienste.

Der weltweite 1. optisch reichenfinder von SAFE berreugt has Marken-Lieb

Best, Nr. C 842 NAFT Signoscope Profession Best, Nr. C 843 dam passes DM 258,















































































Foto nr.: 50

Ersttagsblatt (ETB) mit der ersttagsgestempelten Markenneuausgabe. Die amtlichen ETB sind numeriert und tragen auf der Rückseite alle wichtigen Daten zur Markenausgabe. 1. Bundespost-ETB mit 5 Pfennig-Wert. Zur Ausgabe des 5 Pfennig-Dauerwertes "Emma Ihrer" aus der Frauen-Serie änderte die Bundespost ihre Stempelordnung: Der vorgeschriebene Mindest-Nennwert von 20 Pfen-nig für Stempelvorlagen darf unterschritten werden, sofern der Nominalwert einer neuen Einzelmarke geringer ist. DER DEUTSCHEN BUNDESPOST Postwertzeichen-Dauerserie Frauen der deutschen Geschichte GESCHICHTE POSTWERTZEICHEN-DAUERSERIE ERSTAUSGABETAG 09.02,1989 6/1989 Nähere Angeben zu dieher Postwertzeichen-Ausgabe auf der Rückseite















































Foto nr.: 62

Am