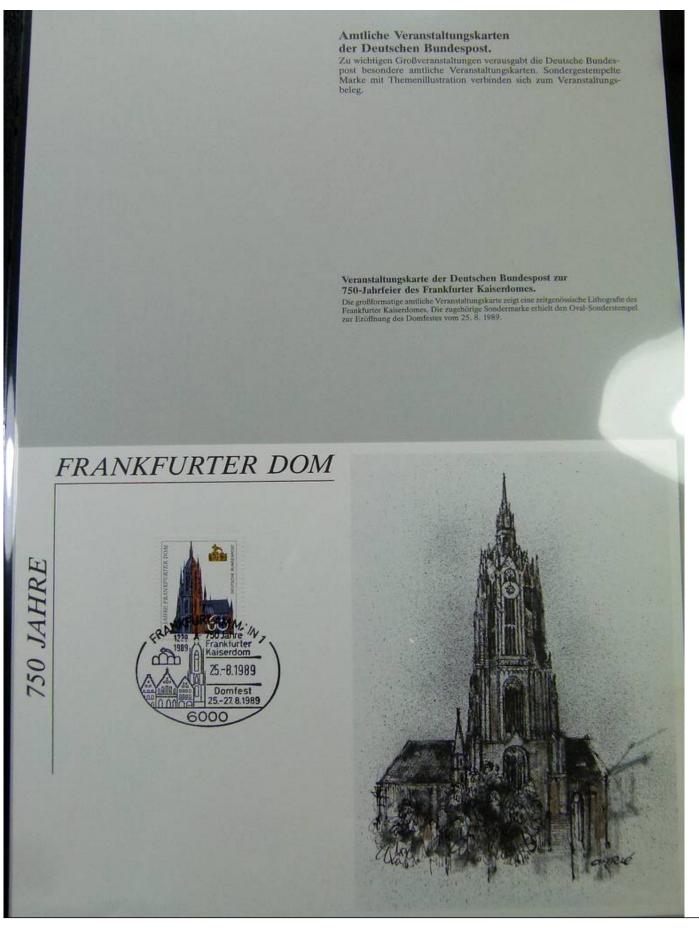

Foto nr.: 62

Amtliche Veranstaltungskarten der Deutschen Bundespost.

Zu wichtigen Großveranstaltungen verausgabt die Deutsche Bundespost besondere amtliche Veranstaltungskarten. Sondergestempelte Marke mit Themenillustration verbinden sich zum Veranstaltungsbeleg.

Veranstaltungskarte der Deutschen Bundespost zur 800-Jahrfeier des Hamburger Hafens. Die großformatige amtliche Veranstaltungskarte wurde von W. P. Seiter entwurfen. Nach seiner Vorlage entstand auch die mit dem Bonner Ersttagsstempel vom 5.5. 1989 entwtete Bundespost-Sondermarke.