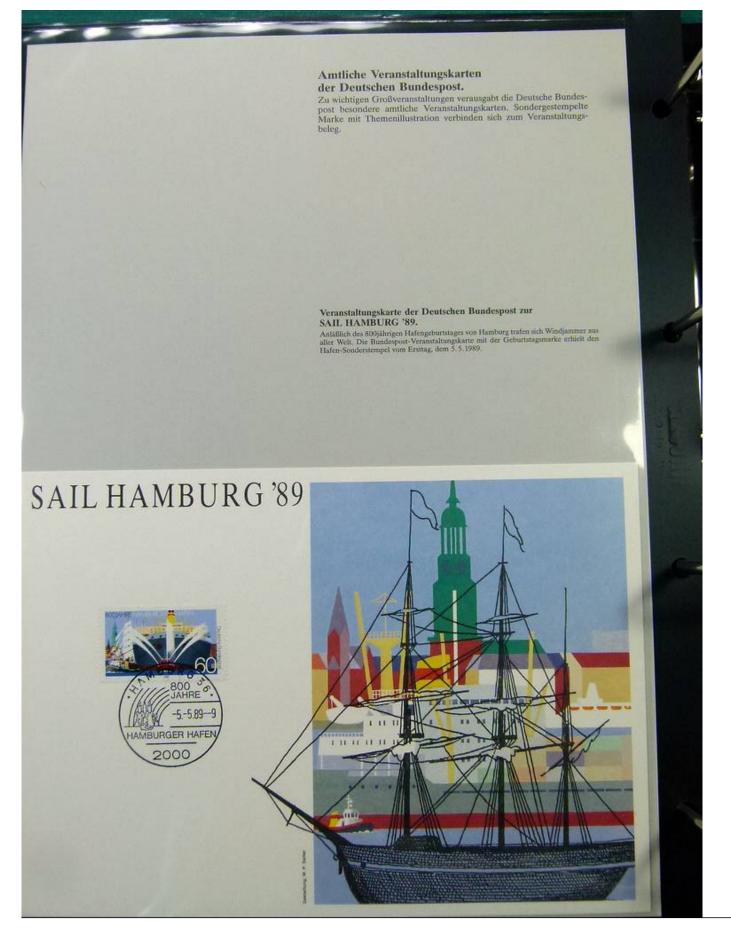

Foto nr.: 62

Amtliche Veranstaltungskarten der Deutschen Bundespost.

Zu wichtigen Großveranstaltungen verausgabt die Deutsche Bundespost besondere amtliche Veranstaltungskarten. Sondergestempelte Marke mit Themenillustration verbinden sich zum Veranstaltungsbeleg.

Veranstaltungskarte der Deutschen Bundespost zur 800-Jahrfeier des Hamburger Hafens. Die großformatige amtliche Veranstaltungskarte wurde von W. P. Seiter entwurfen. Nach seiner Vorlage entstand auch die mit dem Bonner Ersttagsstempel vom 5.5. 1989 entwtete Bundespost-Sondermarke.