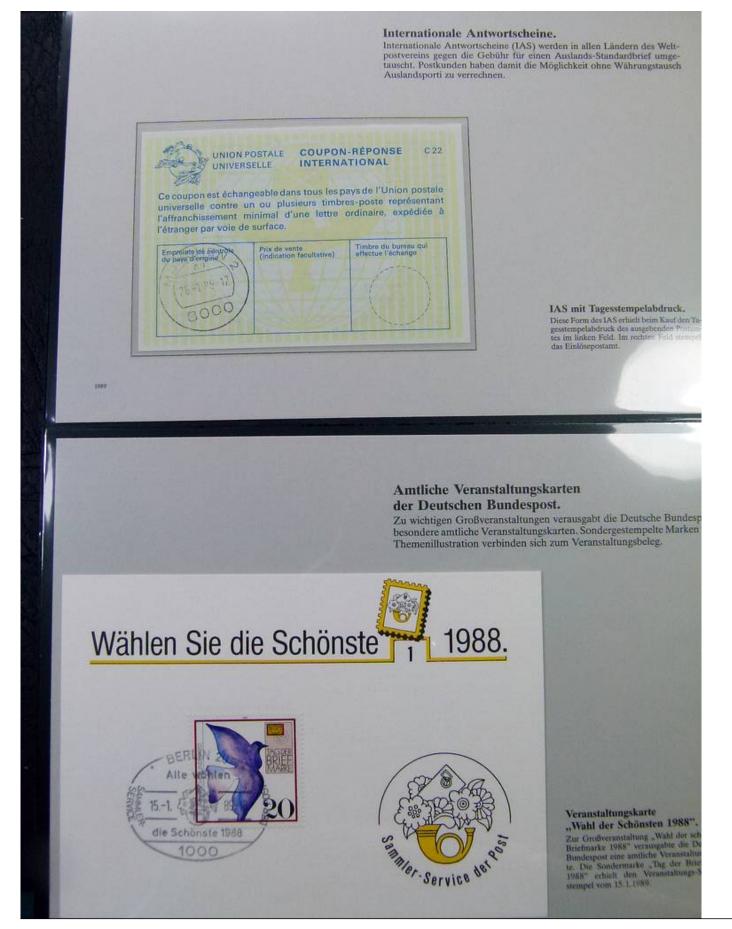

e Bundespost TELEKOM gliedern. Nur so kann sie ihre Aufgabe von morgen ißsen und die ihr in der Bundesrepublik Deutschand zukommende wirtschaftliche Rolle spielen.









#### Foto nr.: 80





Plattenfehler "Verbundenes Dreieck" bei Bund MiNr. 913 C Dieser Plattenfehler verbindet das rechte Dreieck des waagerechten Daches mit einem Querstrich des Giebels.



Plattenfehler "Giebelstrich" bei Bund MiNr. 913 C Bei diesem Plattenfehler sind die sonst offenen Giebellinien auf der linken Seite mit einem senkrechten Strich verbunden.



Plattenfehler "Strich im Baum" bei Bund MiNr. 913 C

Dieser Plattenfehler zeigt eine deutliche Verlängerung des Begrenzungsstriches in der mittleren binteren Baumkrone.



































#### Foto nr.: 89

SEVEN STAMPS



































Foto nr.: 97



# Deutsch-irische Gemeinschaftsausgabe "Frankenapostel".

Zum 300. Todestag der Frankenapostel Kilian, Kolonat und Totnan verausgabten die Deutsche Bundespost und die irische Post eine motivgleiche Sondermarke. Ausgabetag war in beiden Ländern der 15. Juni 1989. Die Ersttags-Sonderstempel durften wechselseitig auch auf den Marken des Partnerlandes abgeschlagen werden.





Maximumkarte Nr. 2. Maximumkarte Nr. 2 trägt die beiden bildgleichen Sondermarken mit dem Eistugs-Sonderstempel Bonn vom 15. 6. 1989.















|                                                               | Statt Frankatur mit Briefmark.                                          | schen Bundespost.<br>en ist die Freimachung von Postsendunge<br>uck möglich. Der Zudruck erfolgt in d