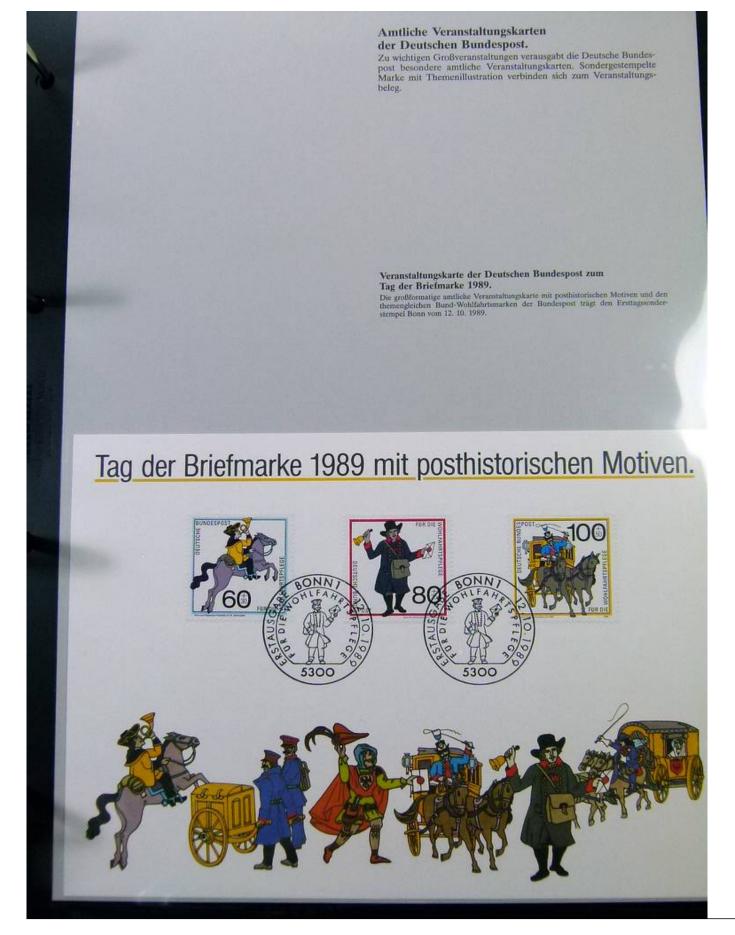

Foto nr.: 78

Amtliches Erinnerungsblatt der Bundespost. Am 1. 7. 1989 trat das neue Poststrukturgesetz in Kraft. Seitdem ist die Bundespost aufgeteilt in die Bereiche POSTDIENST, POSTBANK und TELEFON. Ein amtliches Sonderblatt erinnert an den Wechsel.

Amtliches Erinnerungsblatt "Poststrukturgesetz". Die Sondermarke "40 Jahre Rundesrepublik" auf dem amtlichen Erinnerungsblatt wurde mit dem Sonderstempel "Inkräftreten des Poststrukturgesetzes" vom 1.7. 1989 entwertet.

#### Das Poststruktur-Gesetz tritt in Kraft.

Der 1. Juli 1989 ist ein für das Post- und Fernmeldewesen in der Bundesrepublik Deutschland bedeutsames Datum. An diesem Tag tritt das Poststrukturgesetz in Kraft. Es wird mit dazu beitragen, daß die Bundesrepublik Deutschland an der international schnellen Entwicklung der Kommunikatiunsidienste erfolgreich teilnehmen kann.

Die Deutsche Bundespost war schon immer ein Unternehmen mit Blick nach vorn, ein Unternehmen, das innovativ und zukunftsonentiert gehandelt hat. Je dynamischer sich die Gesellschaft und Volkswirtschaft in unserem Land entwickelt haben, desto größer sind die Anforderungen geworden. Jetzt ist der Zeitpunkt gekommen, die Strukturen den erweiterten und rasch wachsenden Bedürfnissen auf den Markten des Post- und Fernmeldewesens anzupassen. Während die Höheits, Regulierungs- und Kontrollaufgaben durch das Bundesministenum für Post und Telekommunikation wahrgenommen werden, wird sich die Dautsche Bundiespost für die unternehmenschen Aufgaben unter einem gemeinsamen Dach in die drei eigenstandigen Unternehmen Deutsche Bundespost POSTDIENST, Deutsche Bundespost POSTBANK und Deutsche Bundespost TELEKOM gliedern. Nur so kann sie ihre Aufgabe von morgen ißsen und die ihr in der Bundesrepublik Deutschand zukommende wirtschaftliche Rolle spielen.