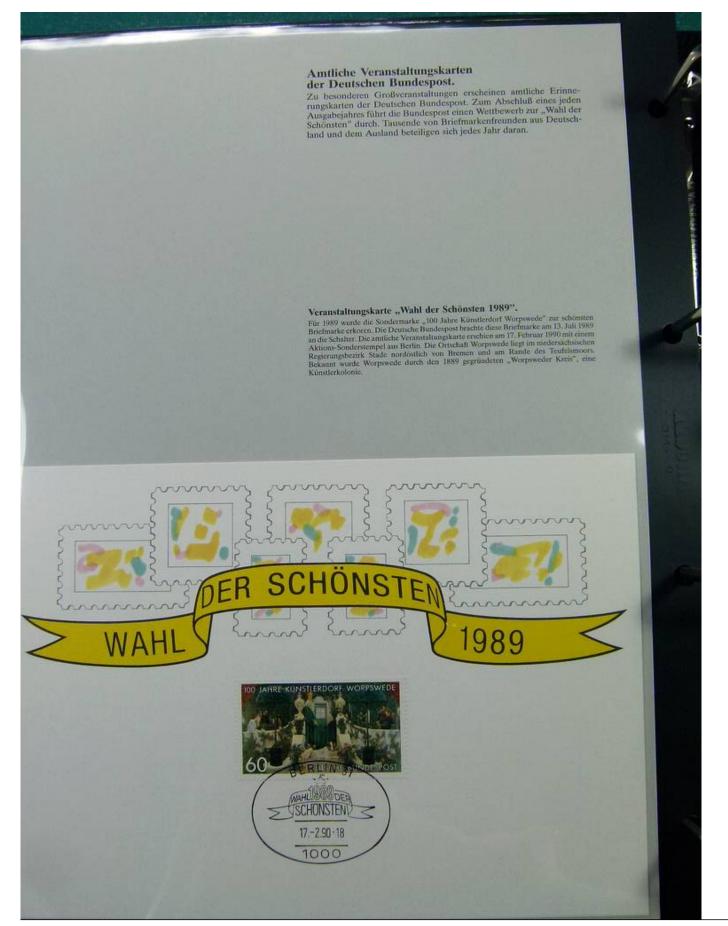

Foto nr.: 62

Amtliche Veranstaltungskarten der Deutschen Bundespost.

Zu wichtigen Großveranstaltungen verausgabt die Deutsche Bundespost besondere amtliche Veranstaltungskarten. Sondergestempelte Marke mit Themenillustration verbinden sich zum Veranstaltungsbeleg.