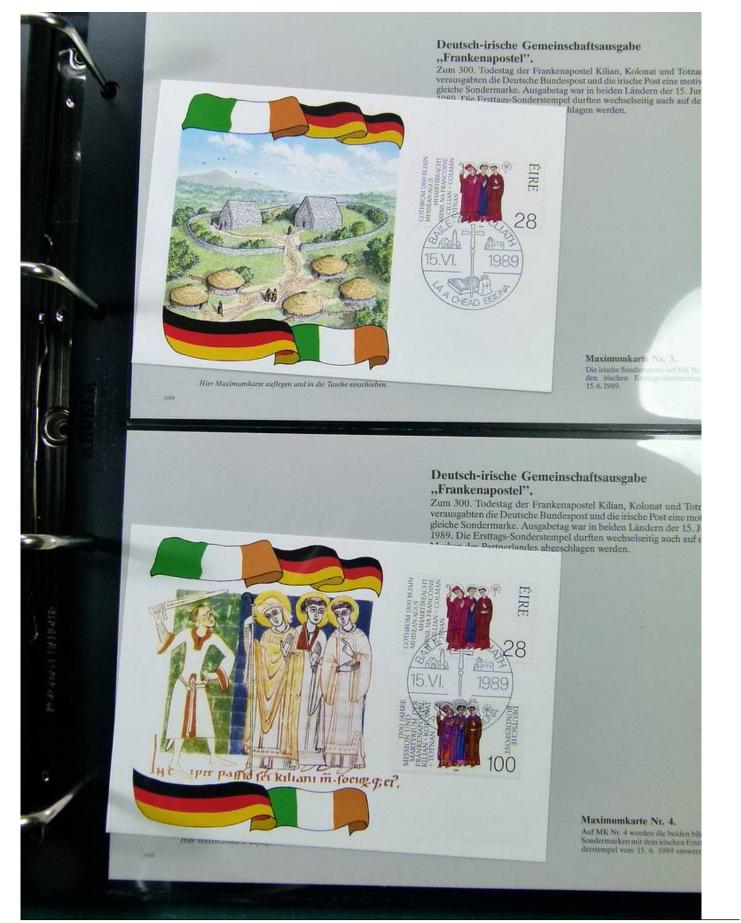

# Deutsch-irische Gemeinschaftsausgabe "Frankenapostel".

Zum 300. Todestag der Frankenapostel Kilian, Kolonat und Totnan verausgabten die Deutsche Bundespost und die irische Post eine motivgleiche Sondermarke. Ausgabetag war in beiden Ländern der 15. Juni 1989. Die Ersttags-Sonderstempel durften wechselseitig auch auf den Marken des Partnerlandes abgeschlagen werden.

Maximumkarte Nr. 2. Maximumkarte Nr. 2 trägt die beiden bildgleichen Sondermarken mit dem Eistugs-Sonderstempel Bonn vom 15. 6. 1989.

|                                                               | Statt Frankatur mit Briefmark.                                          | schen Bundespost.<br>en ist die Freimachung von Postsendunge<br>uck möglich. Der Zudruck erfolgt in d                                                                                    |
|---------------------------------------------------------------|-------------------------------------------------------------------------|------------------------------------------------------------------------------------------------------------------------------------------------------------------------------------------|
| Absender )<br>S ((Uorwahl) (Rufnummer)                        |                                                                         |                                                                                                                                                                                          |
| (Straße und Hausnummer oder Postlach)                         | Postkarte                                                               |                                                                                                                                                                                          |
| (Postieitzabi) (Ort)                                          |                                                                         | -                                                                                                                                                                                        |
|                                                               | (Straße und Hausnummer oder Postlach)                                   |                                                                                                                                                                                          |
|                                                               | (Postleitzahl) (Bestimmungsort)                                         | Bundespost-Postkarte<br>mit 60 Pfennig-Wertstempe<br>"Sehenswürdigkeiten".<br>Durch die Motivumstellung der W<br>kenserie erhielten die Ioland-Poot<br>1989 den Wertstempel des 60 Pfenn |
|                                                               | Statt Frankatur mit Brief                                               | eutschen Bundespost.<br>marken ist die Freimachung von Post                                                                                                                              |
|                                                               | Statt Frankatur mit Brief                                               | eutschen Bundespost.<br>marken ist die Freimachung von Post<br>eindruck möglich. Der Zudruck erfo                                                                                        |
| Absender                                                      | Statt Frankatur mit Brief<br>auch durch Wertzeichen<br>Bundesdruckerei. | marken ist die Freimachung von Post                                                                                                                                                      |
| ~ ( )                                                         | Statt Frankatur mit Brief<br>auch durch Wertzeichen<br>Bundesdruckerei. | marken ist die Freimachung von Post<br>eindruck möglich. Der Zudruck erfo                                                                                                                |
| (/vorwahi) (Rufnummer)  (Straße und Hausnummer oder Postfach) | Statt Frankatur mit Brief<br>auch durch Wertzeichen<br>Bundesdruckerei. | marken ist die Freimachung von Post<br>eindruck möglich. Der Zudruck erfo                                                                                                                |
| (/vorwahi) (Rufnummer)  (Straße und Hausnummer oder Postfach) | Statt Frankatur mit Brief<br>auch durch Wertzeichen<br>Bundesdruckerei. | marken ist die Freimachung von Post<br>eindruck möglich. Der Zudruck erfo                                                                                                                |