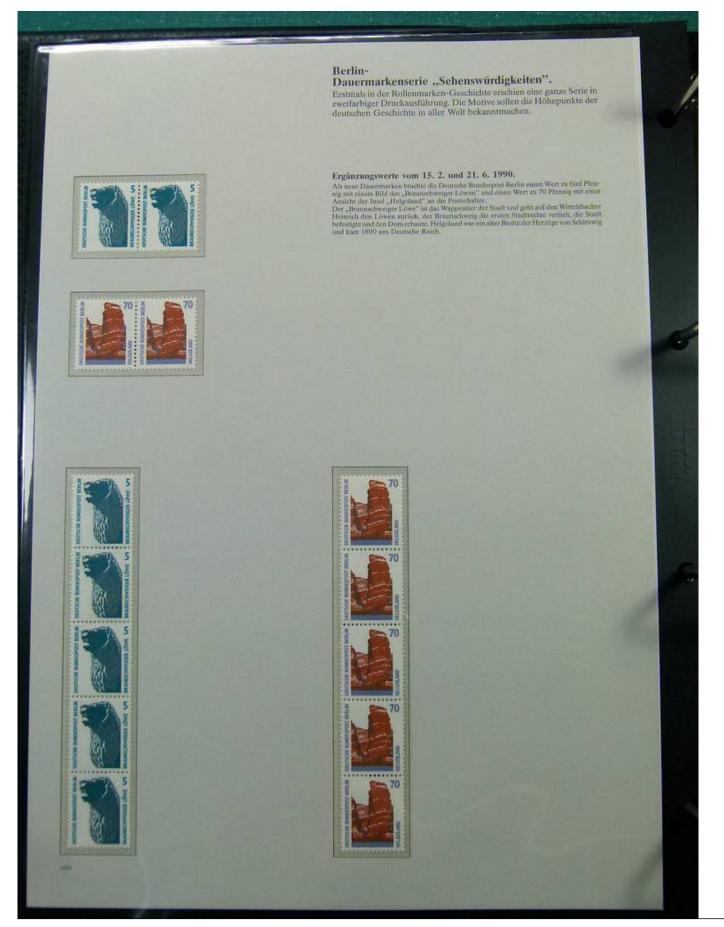

#### Berlin. Zwei Plattenfehler im 5-Pfennig Wert

"Braunschweiger Löwe". Zwei Eckrandviererbiocks des 5-Pfennig Wertes Braunschweiger Löwe" aus der Dauerserie "Sehenswurdigkeiten" mit den Plattenfehlern "gewellter T-Trich" im Wort Bundespost (Feld 12) und "verdicktes N" im Wort Berim (Feld 82). Die Plattenfehler sind außerst selten, da sie auf in der Bogenversion und nicht bei den am den Schaltern von Rollon verkauften Briefmarken der Ausgabe Beelin zu finden sind.