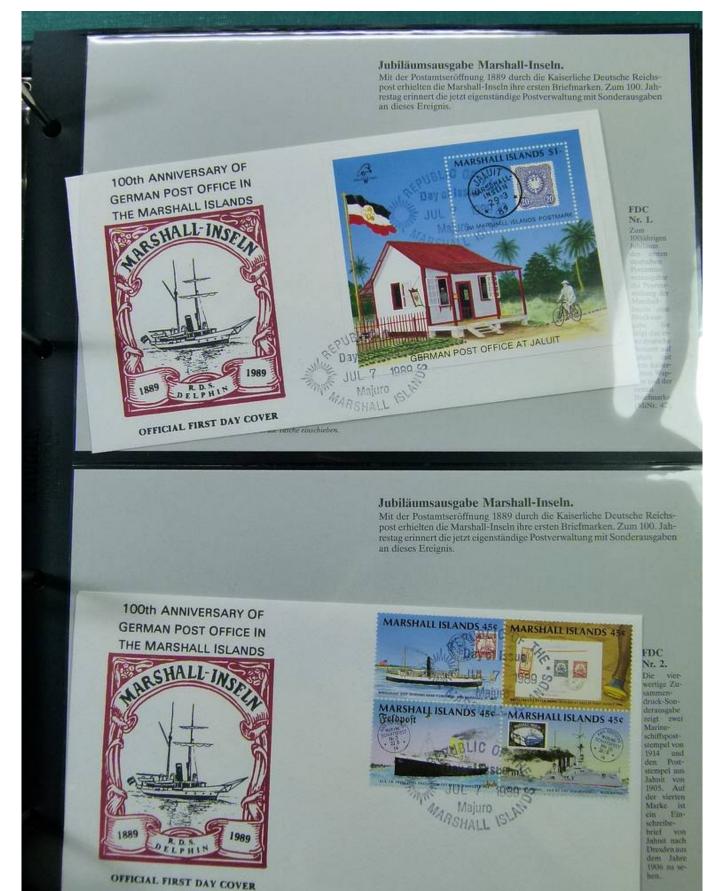

Postfach 20 00                                                             | Zur Erleichterung der Teilnahme an rah<br>chen Publikumsaktionen von Zeitungen,<br>schriften, Hörfunk und Fernschen bot<br>Deutsche Postreklame GmbH eine univer<br>"Medien-Postkarte" an.<br>Die "Medien-Postkarte" ist in allen<br>tern erhältlich. Damit winde es m<br>Postkarte bei unterschiedlicher |



#### Ein Welterfolg:

Der erste optisch-elektrische Wasserzeichenfinder.



Als Wasserzeichen-Finder uml unentbehrlicher Fältchungsdetektiv leistet das SAFE-Signoscopp schon vielen Sammlern in aller Welt hilfreiche Dienste.

Der weltweite 1. optisch reichenfinder von SAFE berreugt has Marken-Lieb

Best, Nr. C 842 NAFT Signoscope Profession Best, Nr. C 843 dam passes DM 258,















































































Foto nr.: 50

Ersttagsblatt (ETB) mit der ersttagsgestempelten Markenneuausgabe. Die amtlichen ETB sind numeriert und tragen auf der Rückseite alle wichtigen Daten zur Markenausgabe. 1. Bundespost-ETB mit 5 Pfennig-Wert. Zur Ausgabe des 5 Pfennig-Dauerwertes "Emma Ihrer" aus der Frauen-Serie änderte die Bundespost ihre Stempelordnung: Der vorgeschriebene Mindest-Nennwert von 20 Pfen-nig für Stempelvorlagen darf unterschritten werden, sofern der Nominalwert einer neuen Einzelmarke geringer ist. DER DEUTSCHEN BUNDESPOST Postwertzeichen-Dauerserie Frauen der deutschen Geschichte GESCHICHTE POSTWERTZEICHEN-DAUERSERIE ERSTAUSGABETAG 09.02,1989 6/1989 Nähere Angeben zu dieher Postwertzeichen-Ausgabe auf der Rückseite