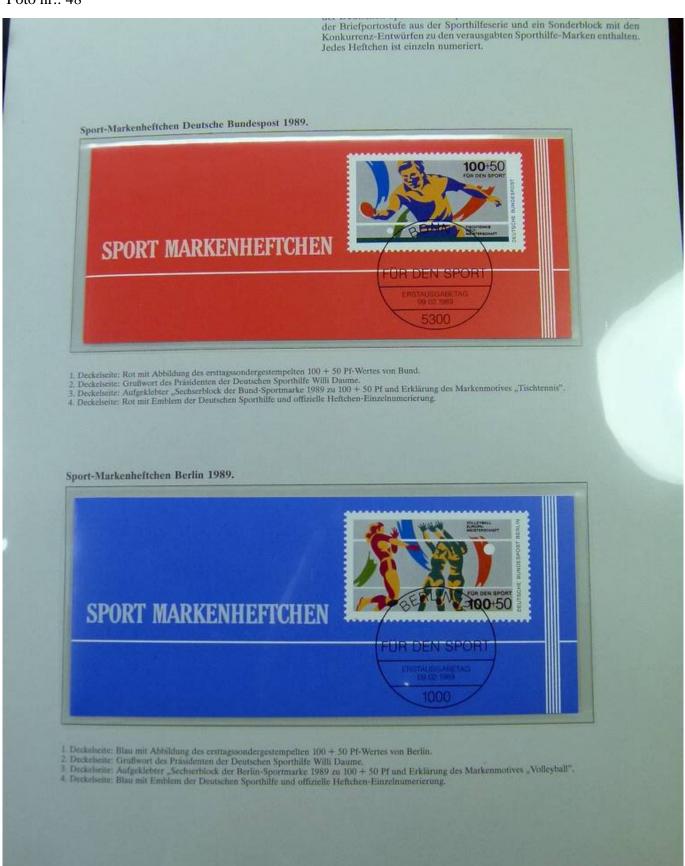

#### Lot nr.: L251847

Country/Type: Europe

Collection of covers with special cancellations from Germany, on 2 albums.

Price: 30 eur

[Go to the lot on www.sevenstamps.com ]

- Deckelseite: Rot mit Abbildung des ersttagssondergestempelten 100 + 50 Pf-Wertes von Berlin.
  Deckelseite: Grußwort des Präsidenten der Deutschen Sporthilfe Willi Daume.
  Deckelseite: Aufgeklebter Markenstreifen der Berlin-Sportmarke 1990 zu 100 + 50 Pf und Erklärung des Markenmotives Wasserball.
  Deckelseite: Rot mit Emblem der Deutschen Sporthilfe und offizielle Heftchen-Einzelnumerierung.