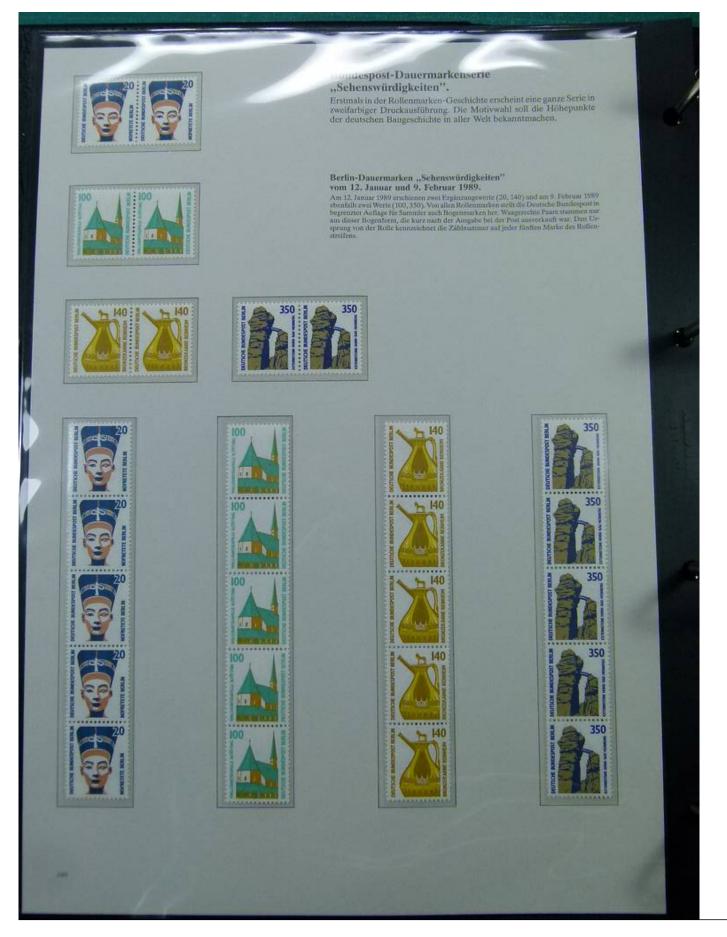

Foto nr.: 50

Ersttagsblatt (ETB) mit der ersttagsgestempelten Markenneuausgabe. Die amtlichen ETB sind numeriert und tragen auf der Rückseite alle wichtigen Daten zur Markenausgabe. 1. Bundespost-ETB mit 5 Pfennig-Wert. Zur Ausgabe des 5 Pfennig-Dauerwertes "Emma Ihrer" aus der Frauen-Serie änderte die Bundespost ihre Stempelordnung: Der vorgeschriebene Mindest-Nennwert von 20 Pfen-nig für Stempelvorlagen darf unterschritten werden, sofern der Nominalwert einer neuen Einzelmarke geringer ist. DER DEUTSCHEN BUNDESPOST Postwertzeichen-Dauerserie Frauen der deutschen Geschichte GESCHICHTE POSTWERTZEICHEN-DAUERSERIE ERSTAUSGABETAG 09.02,1989 6/1989 Nähere Angeben zu dieher Postwertzeichen-Ausgabe auf der Rückseite















































Foto nr.: 62

Amtliche Veranstaltungskarten der Deutschen Bundespost.

Zu wichtigen Großveranstaltungen verausgabt die Deutsche Bundespost besondere amtliche Veranstaltungskarten. Sondergestempelte Marke mit Themenillustration verbinden sich zum Veranstaltungsbeleg.

Veranstaltungskarte der Deutschen Bundespost zur 800-Jahrfeier des Hamburger Hafens. Die großformatige amtliche Veranstaltungskarte wurde von W. P. Seiter entwurfen. Nach seiner Vorlage entstand auch die mit dem Bonner Ersttagsstempel vom 5.5. 1989 entwtete Bundespost-Sondermarke.

# 8 0 0 J A H R E HAMBURGER HAFEN



















|          | Ganzsachen der Deutschen Bundespost.<br>Statt Frankatur mit Briefmarken ist die Freimachung von Postsendungen<br>auch durch Wertzeicheneindruck möglich. De