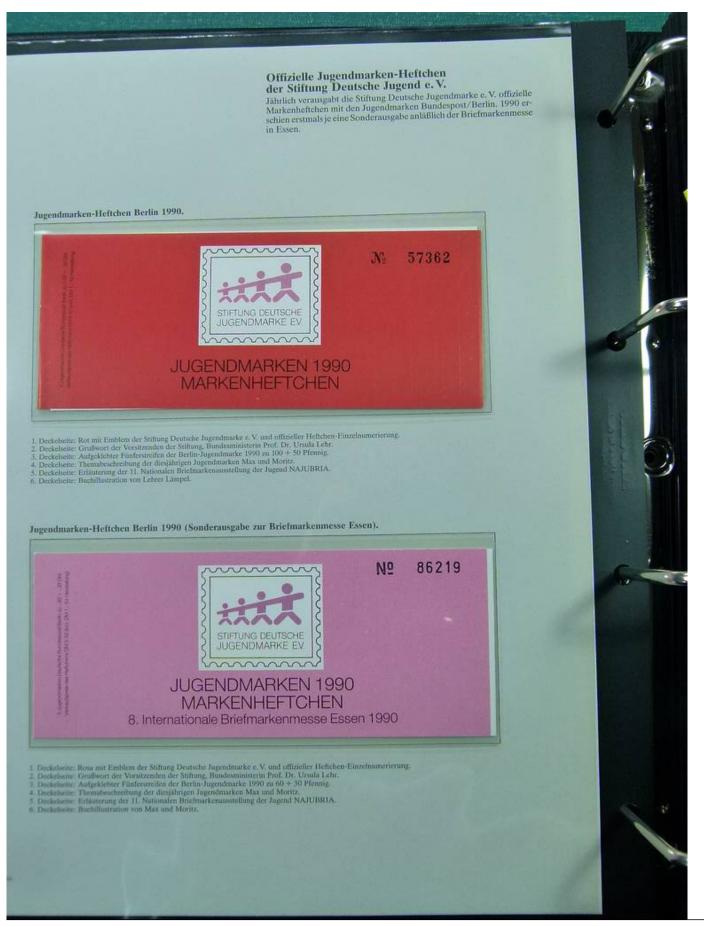

#### Lot nr.: L251847

Country/Type: Europe

Collection of covers with special cancellations from Germany, on 2 albums.

Price: 30 eur

[Go to the lot on www.sevenstamps.com ]

- Deckelseite: Rot mit Abbildung des ersttagssondergestempelten 100 + 50 Pf-Wertes von Berlin.
  Deckelseite: Grußwort des Präsidenten der Deutschen Sporthilfe Willi Daume.
  Deckelseite: Aufgeklebter Markenstreifen der Berlin-Sportmarke 1990 zu 100 + 50 Pf und Erklärung des Markenmotives Wasserball.
  Deckelseite: Rot mit Emblem der Deutschen Sporthilfe und offizielle Heftchen-Einzelnumerierung.