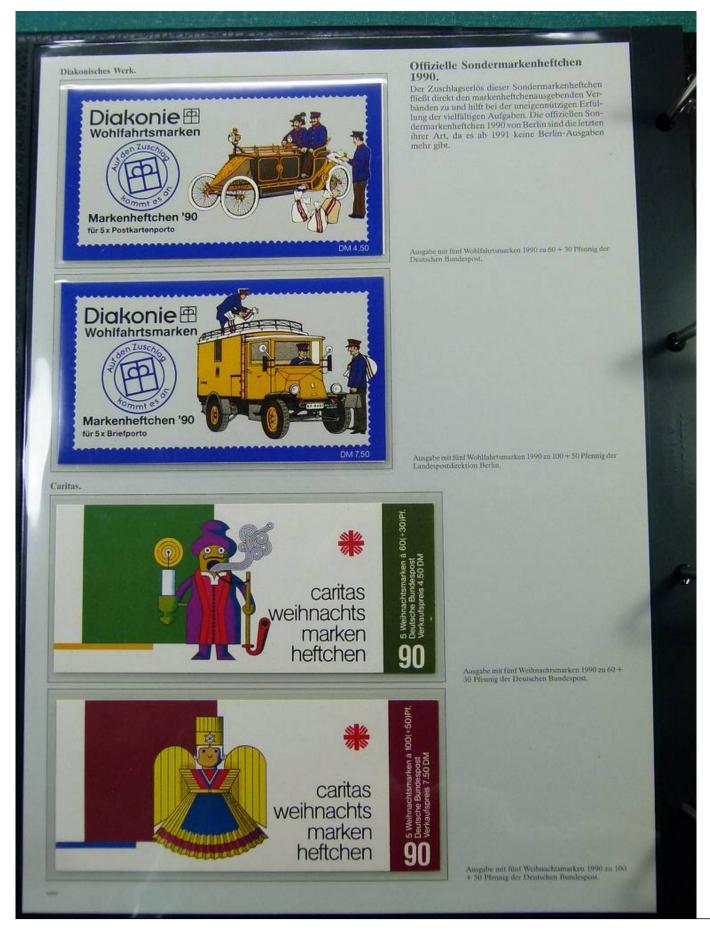

#### Lot nr.: L251847

Country/Type: Europe

Collection of covers with special cancellations from Germany, on 2 albums.

Price: 30 eur

[Go to the lot on www.sevenstamps.com ]

- Deckelseite: Rot mit Abbildung des ersttagssondergestempelten 100 + 50 Pf-Wertes von Berlin.
  Deckelseite: Grußwort des Präsidenten der Deutschen Sporthilfe Willi Daume.
  Deckelseite: Aufgeklebter Markenstreifen der Berlin-Sportmarke 1990 zu 100 + 50 Pf und Erklärung des Markenmotives Wasserball.
  Deckelseite: Rot mit Emblem der Deutschen Sporthilfe und offizielle Heftchen-Einzelnumerierung.

#### Foto nr.: 4

Ausgabe mit fühl Wohlfahrtsmarken 1990 zw 60 + 30 Pfennig der Landespostdirektion Berlin.

Foto nr.: 25