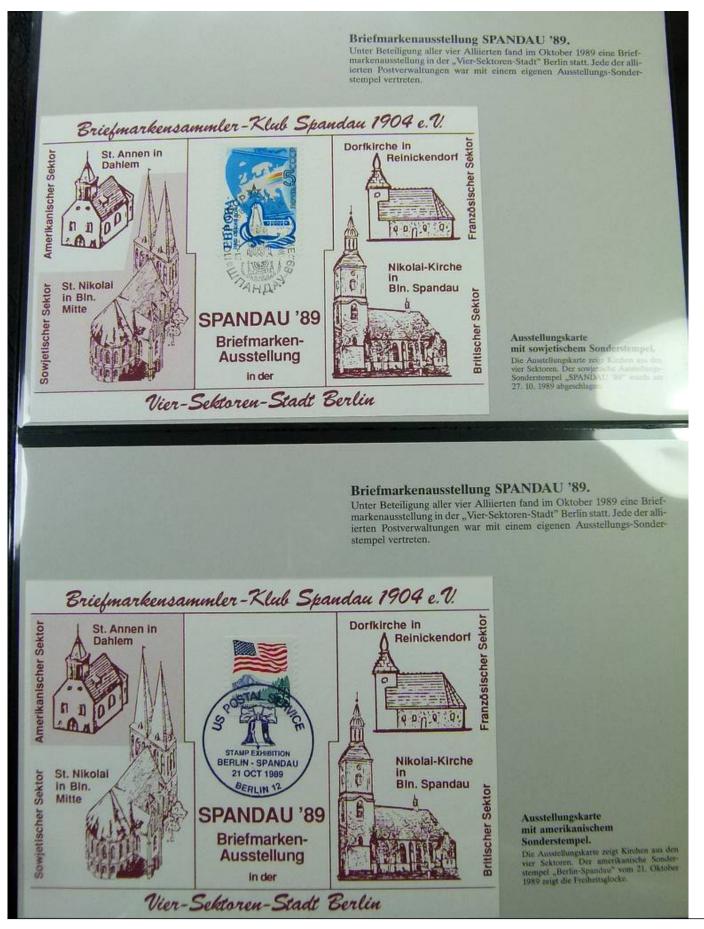

e Bundespost POSTDIENST, Deutsche Bundespost POSTBANK und Deutsche Bundespost TELEKOM gliedern. Nur so kann sie ihre Aufgabe von morgen ißsen und die ihr in der Bundesrepublik Deutschand zukommende wirtschaftliche Rolle spielen.









#### Foto nr.: 80





Plattenfehler "Verbundenes Dreieck" bei Bund MiNr. 913 C Dieser Plattenfehler verbindet das rechte Dreieck des waagerechten Daches mit einem Querstrich des Giebels.



Plattenfehler "Giebelstrich" bei Bund MiNr. 913 C Bei diesem Plattenfehler sind die sonst offenen Giebellinien auf der linken Seite mit einem senkrechten Strich verbunden.



Plattenfehler "Strich im Baum" bei Bund MiNr. 913 C

Dieser Plattenfehler zeigt eine deutliche Verlängerung des Begrenzungsstriches in der mittleren binteren Baumkrone.



































#### Foto nr.: 89

SEVEN STAMPS



































Foto nr.: 97



# Deutsch-irische Gemeinschaftsausgabe "Frankenapostel".

Zum 300. Todestag der Frankenapostel Kilian, Kolonat und Totnan verausgabten die Deutsche Bundespost und die irische Post eine motivgleiche Sondermarke. Ausgabetag war in beiden Ländern der 15. Juni 1989. Die Ersttags-Sonderstempel durften wechselseitig auch auf den Marken des Partnerlandes abgeschlagen werden.





Maximumkarte Nr. 2. Maximumkarte Nr. 2 trägt die beiden bildgleichen Sondermarken mit dem Eistugs-Sonderstempel Bonn vom 15. 6. 1989.















|                                                               | Statt Frankatur mit Briefmark.                                          | schen Bundespost.<br>en ist die Freimachung