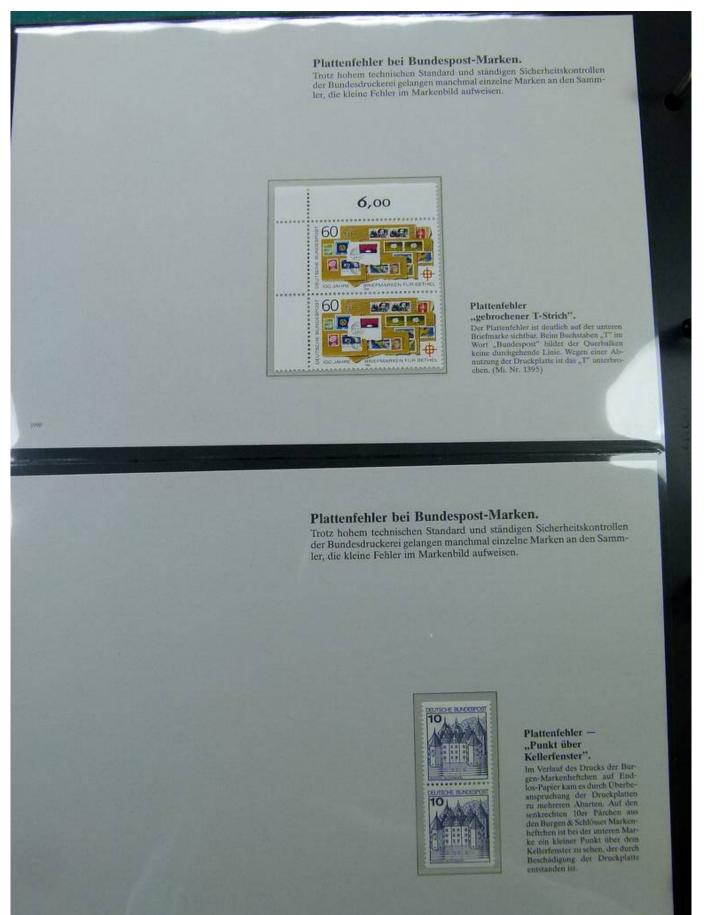

#### Plattenfehler bei Bundespost-Marken.

Trotz hohem technischen Standard und ständigen Sicherheitskontrollen der Bundesdruckerei gelangen manchmal einzelne Marken an den Sammler, die kleine Fehler im Markenbild aufweisen.

#### Foto nr.: 80

Plattenfehler "Verbundenes Dreieck" bei Bund MiNr. 913 C Dieser Plattenfehler verbindet das rechte Dreieck des waagerechten Daches mit einem Querstrich des Giebels.

Plattenfehler "Giebelstrich" bei Bund MiNr. 913 C Bei diesem Plattenfehler sind die sonst offenen Giebellinien auf der linken Seite mit einem senkrechten Strich verbunden.

Plattenfehler "Strich im Baum" bei Bund MiNr. 913 C

Dieser Plattenfehler zeigt eine deutliche Verlängerung des Begrenzungsstriches in der mittleren binteren Baumkrone.