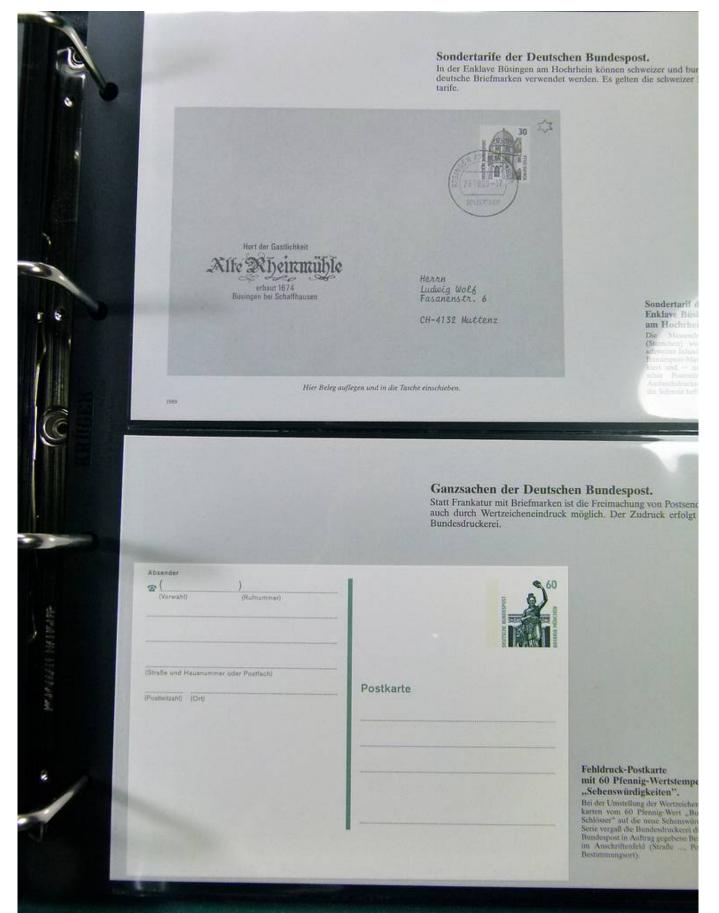

# 8 0 0 J A H R E HAMBURGER HAFEN

|          | Ganzsachen der Deutschen Bundespost.<br>Statt Frankatur mit Briefmarken ist die Freimachung von Postsendungen<br>auch durch Wertzeicheneindruck möglich. Der Zudruck erfolgt in der<br>Bundesdruckerei. |
|----------|---------------------------------------------------------------------------------------------------------------------------------------------------------------------------------------------------------|
| Absender | Postkarte - Carte postale                                                                                                                                                                               |
|          | Bundespost-Ganzsache<br>"Auslands-Postkarte".<br>Die Auslands-Postkarte mit dem 70-Pfemier<br>Wertstempel "Wasserschloß Mespelbrund<br>erschien in sehr geringer Auflage.                               |
|          | Ganzsachen der Deutschen Bundespost.<br>Statt Frankatur mit Briefmarken ist die Freimachung von Postsendungen<br>auch durch Wertzeicheneindruck möglich. Der Zudruck erfolgt in der<br>Bundesdruckerei. |
| Absender |                                                                                                                                                                                                         |
|          |                                                                                                                                                                                                         |
|          | Postkarte - Carte postale                                                                                                                                                                               |

Ganzsachen der Deutschen Bundespost. Statt Frankatur mit Briefmarken ist die Freimachung von Postsendungen auch durch Wertzeicheneindruck möglich. Der Zudruck erfolgt in der Bundesdruckerei. Absender Maria Kammerer Moosacher Str. 1 D- 80M Kirchseeon 800 Postkarte - Carte postale Herrn Björn Hannsen Poutonjärgaten & S- M 222 Stockholm **Bundespost-Ganzsache** "Auslands-Postkarte". Die Auslands-Postkarte mit dem 70-Pfennig Wertstempel "Wasserschioß Mespelhrunn erschien in sehr geringer Auflage. Die echt gelaufene Postkarte wurde am 20.2. 1989 bein Postamt München 2 aufgegeben. Ganzsachen der Deutschen Bundespost. Statt Frankatur mit Briefmarken ist die Freimachung von Postsendungen auch durch Wertzeicheneindruck möglich. Der Zudruck erfolgt in der Bundesdruckerei. Absender Unid Minto Esseno Mr. 9 D-1000 Redin 21 by 20.-1.89-15 1000 Postkarte - Carte postale Herr Bjørn Hannnn Pontonjærgaten & S-M222 Stockhohn Berlin-Ganzsache "Auslands-Postkarte". Die Auslands-Postkarte mit dem 70-Pfennig Wertstempel "Wasserschloß Mexpelbrunn erschien in sehr geringer Auflage. Die echt gelaufene Postkarte wurde am 20.1. 1089 bei Postant Berlin 12 aufgegeben.