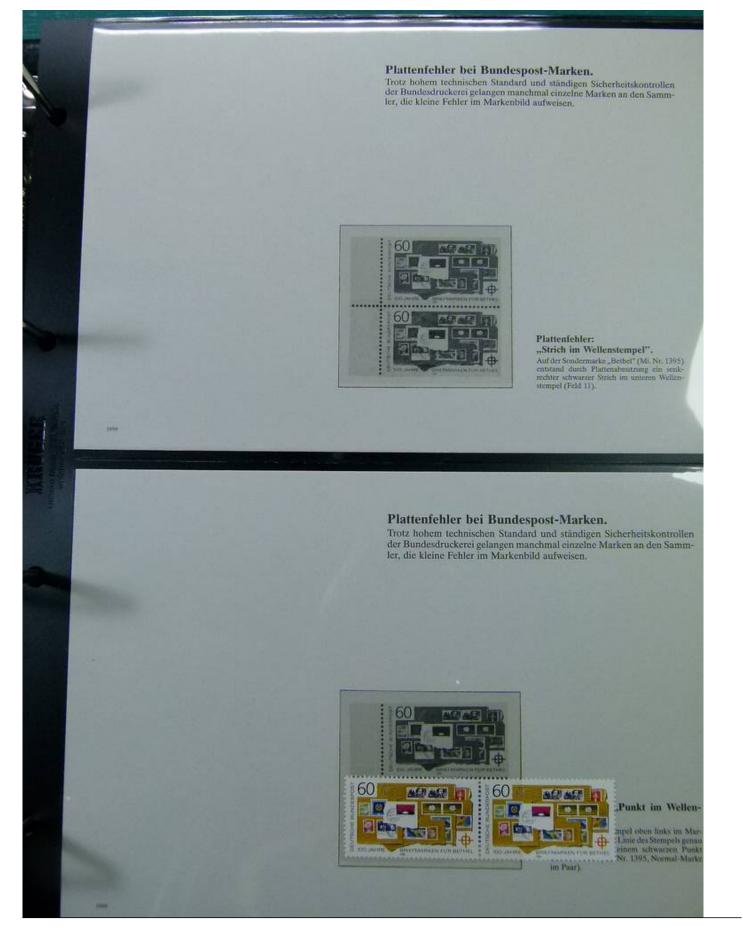

SEVEN STAMPS

Foto nr.: 29

Trotz hohem technischen Standard und ständigen Sicherheitskontrollen der Bundesdruckerei gelangen manchmal einzelne Marken an den Sammler, die kleine Fehler im Markenbild aufweisen.

#### Plattenfehler "Punkt über Busch".

"Punkt über Busch". Bei der 30-Pfennig-Briefmarko aus der Burgen-Serie der Deutschen Bundespost Berlin mit dem Motiv-Borg Ludwigsten Werntal<sup>2</sup> aus dem Mirkenheftchen elf ist deutlich auf der oberen Briefmarke über dem rechten Busch ein Farbpunkt entstanden, der auf dem Normaldruck de unteren Marke nicht zu sehen is

#### Plattenfehler bei Bundespost-Marken.

Trotz hohem technischen Standard und ständigen Sicherheitskontrollen der Bundesdruckerei gelangen manchmal einzelne Marken an den Sammler, die kleine Fehler im Markenbild aufweisen.

#### Berlin. Zwei Plattenfehler im 5-Pfennig Wert

"Braunschweiger Löwe". Zwei Eckrandviererbiocks des 5-Pfennig Wertes Braunschweiger Löwe" aus der Dauerserie "Sehenswurdigkeiten" mit den Plattenfehlern "gewellter T-Trich" im Wort Bundespost (Feld 12) und "verdicktes N" im Wort Berim (Feld 82). Die Plattenfehler sind außerst selten, da sie auf in der Bogenversion und nicht bei den am den Schaltern von Rollon verkauften Briefmarken der Ausgabe Beelin zu finden sind.