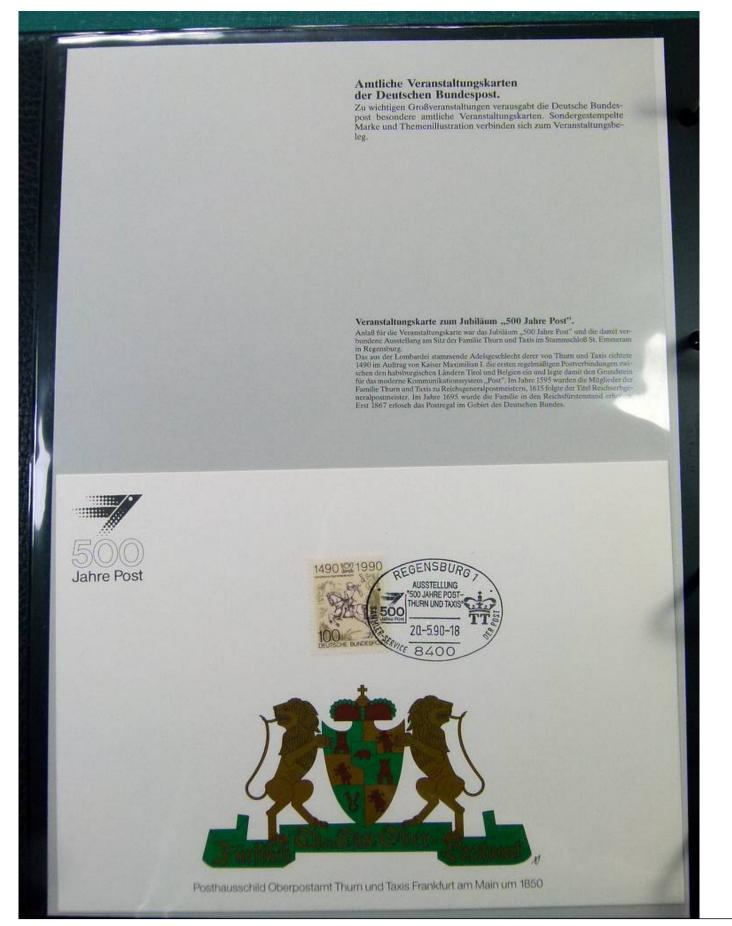

Foto nr.: 62

Amtliche Veranstaltungskarten der Deutschen Bundespost.

Zu wichtigen Großveranstaltungen verausgabt die Deutsche Bundespost besondere amtliche Veranstaltungskarten. Sondergestempelte Marke mit Themenillustration verbinden sich zum Veranstaltungsbeleg.