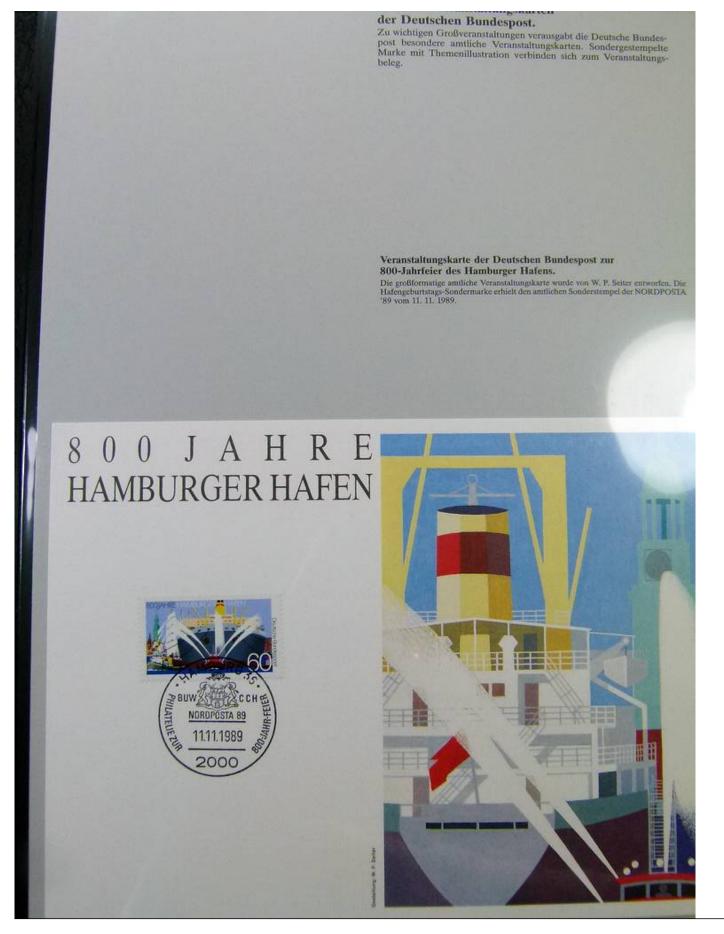

Foto nr.: 62

Amtliche Veranstaltungskarten der Deutschen Bundespost.

Zu wichtigen Großveranstaltungen verausgabt die Deutsche Bundespost besondere amtliche Veranstaltungskarten. Sondergestempelte Marke mit Themenillustration verbinden sich zum Veranstaltungsbeleg.

Veranstaltungskarte der Deutschen Bundespost zur 800-Jahrfeier des Hamburger Hafens. Die großformatige amtliche Veranstaltungskarte wurde von W. P. Seiter entwurfen. Nach seiner Vorlage entstand auch die mit dem Bonner Ersttagsstempel vom 5.5. 1989 entwtete Bundespost-Sondermarke.