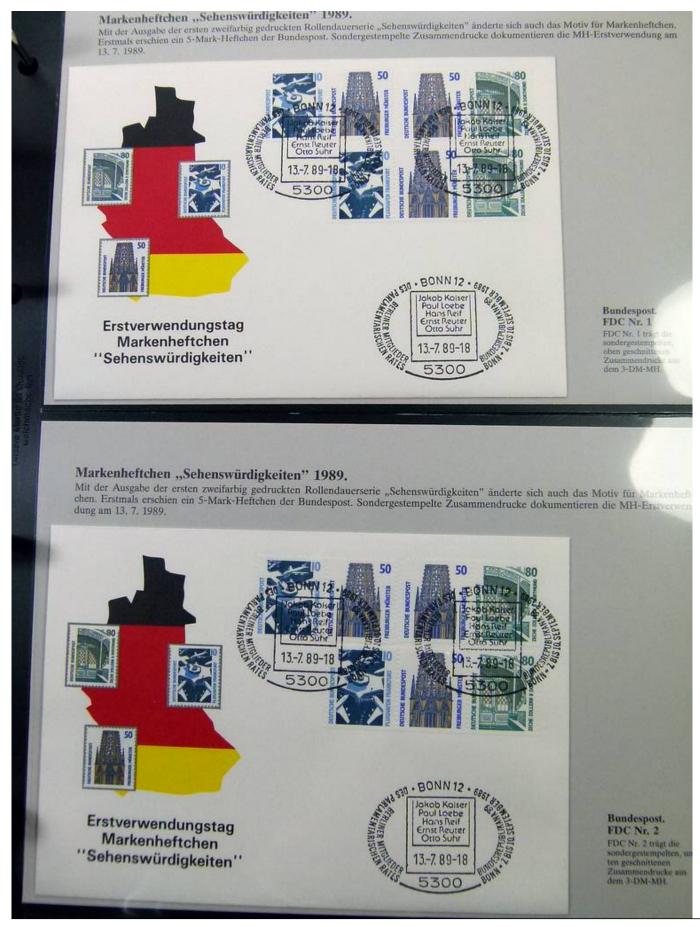

#### Markenheftchen "Sehenswürdigkeiten" 1989.

Mit der Ausgabe der ersten zweifarbig gedruckten Rollendauerserie "Sehenswürdigkeiten" änderte sich auch das Motiv für Markenheftchen. Erstmals erschien ein 5-Mark-Heftchen der Bundespost. Sondergestempelte Zusammendrucke dokumentieren die MH-Erstverwendung am 13. 7. 1989.

Foto nr.: 71

Page 71/108

#### Foto nr.: 72

Berlin. FDC Nr. 4 FDC Nr. 4 mägt die sondergestempelten, unten geschnätenen Zweier-Zusammendruck aus dem 5-DM-MH

BERLIN 12 .

hnelldien

13.-7.89-18

1000

Erstverwendungstag

Markenheftchen