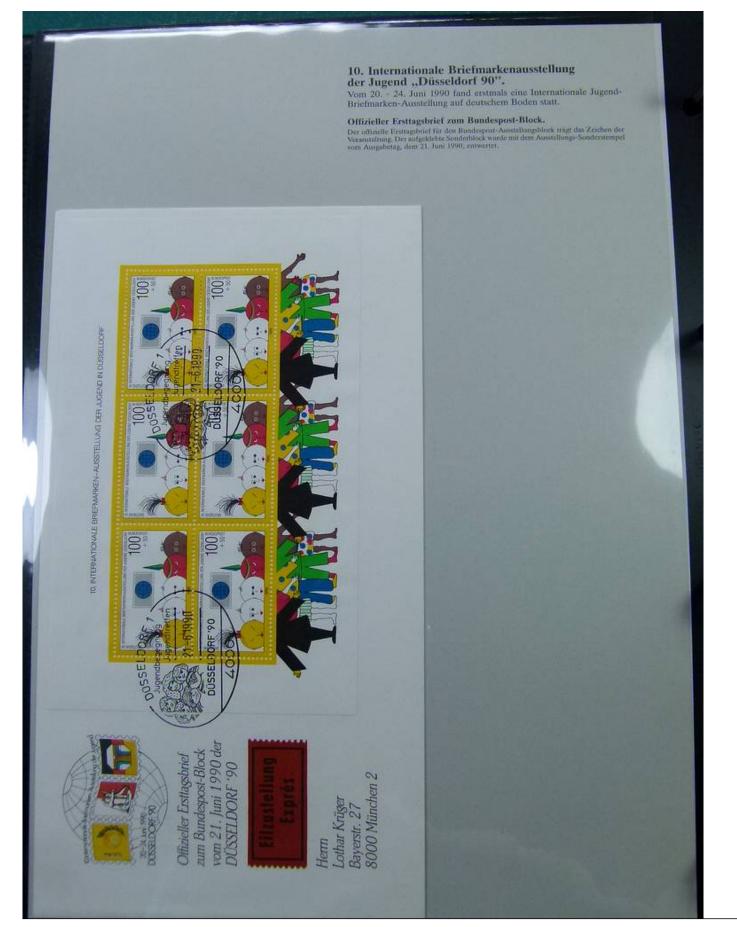

#### 10. Internationale Briefmarkenausstellung "Düsseldorf 90".

Vom 20. bis 24. Juni fand erstmals eine Internationale Jugend-Briefmarkenausstellung auf deutschem Boden statt.