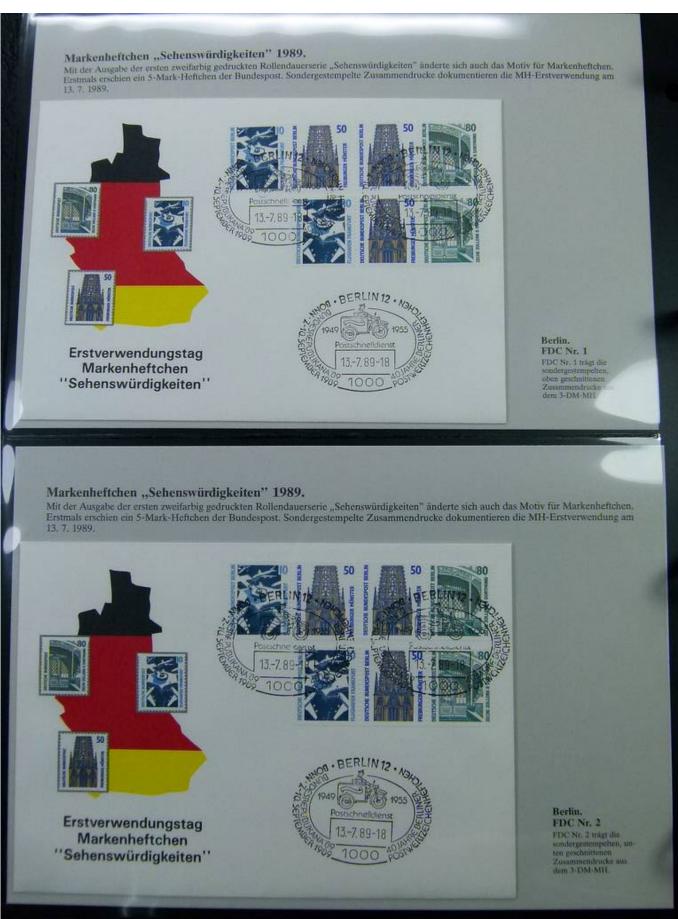

#### Markenheftchen "Sehenswürdigkeiten" 1989.

Mit der Ausgabe der ersten zweifarbig gedruckten Rollendauerserie "Sehenswürdigkeiten" änderte sich auch das Motiv für Markenheftchen. Erstmals erschien ein 5-Mark-Heftchen der Bundespost. Sondergestempelte Zusammendrucke dokumentieren die MH-Erstverwendung am 13. 7. 1989.

#### Foto nr.: 72

Berlin. FDC Nr. 4 FDC Nr. 4 mägt die sondergestempelten, unten geschnätenen Zweier-Zusammendruck aus dem 5-DM-MH

BERLIN 12 .

hnelldien

13.-7.89-18

1000

Erstverwendungstag

Markenheftchen