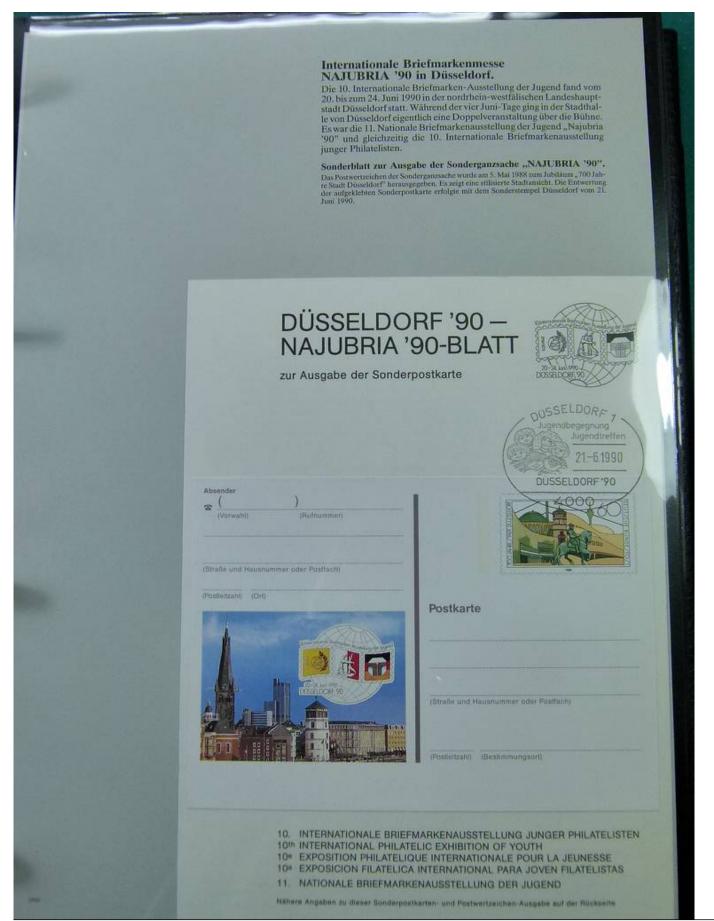

#### 10. Internationale Briefmarkenausstellung "Düsseldorf 90".

Vom 20. bis 24. Juni fand erstmals eine Internationale Jugend-Briefmarkenausstellung auf deutschem Boden statt.

#### Philatelistische Werbe-Ganzsache.

Der Vorstand der Deutschen Philatelisten-Jugend e. V. versandte aus Anlaß der "Düssel-dorf '90" eine offizielle Einkadung-Ganzeiche, Sie erschien mit dem Wertstempelein-drock "Schleswiger Dom" (33 Pfennig) aus der Serie "Schenswürdigkeiten" der Deutschen Bundespon.