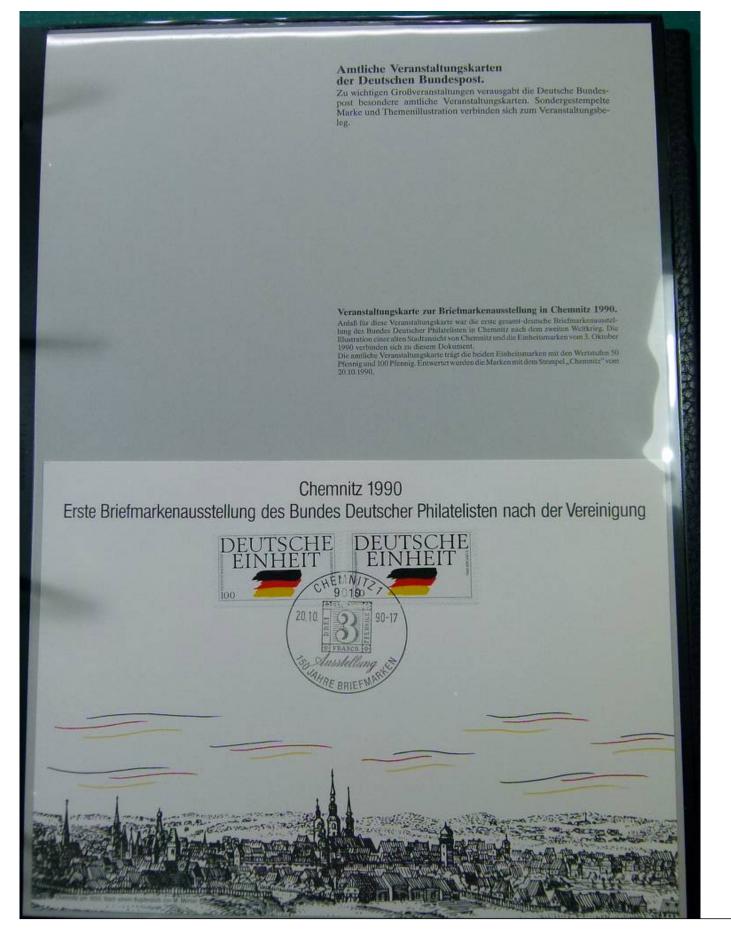

Foto nr.: 62

Amtliche Veranstaltungskarten der Deutschen Bundespost.

Zu wichtigen Großveranstaltungen verausgabt die Deutsche Bundespost besondere amtliche Veranstaltungskarten. Sondergestempelte Marke mit Themenillustration verbinden sich zum Veranstaltungsbeleg.

Veranstaltungskarte der Deutschen Bundespost zur 800-Jahrfeier des Hamburger Hafens. Die großformatige amtliche Veranstaltungskarte wurde von W. P. Seiter entwurfen. Nach seiner Vorlage entstand auch die mit dem Bonner Ersttagsstempel vom 5.5. 1989 entwtete Bundespost-Sondermarke.