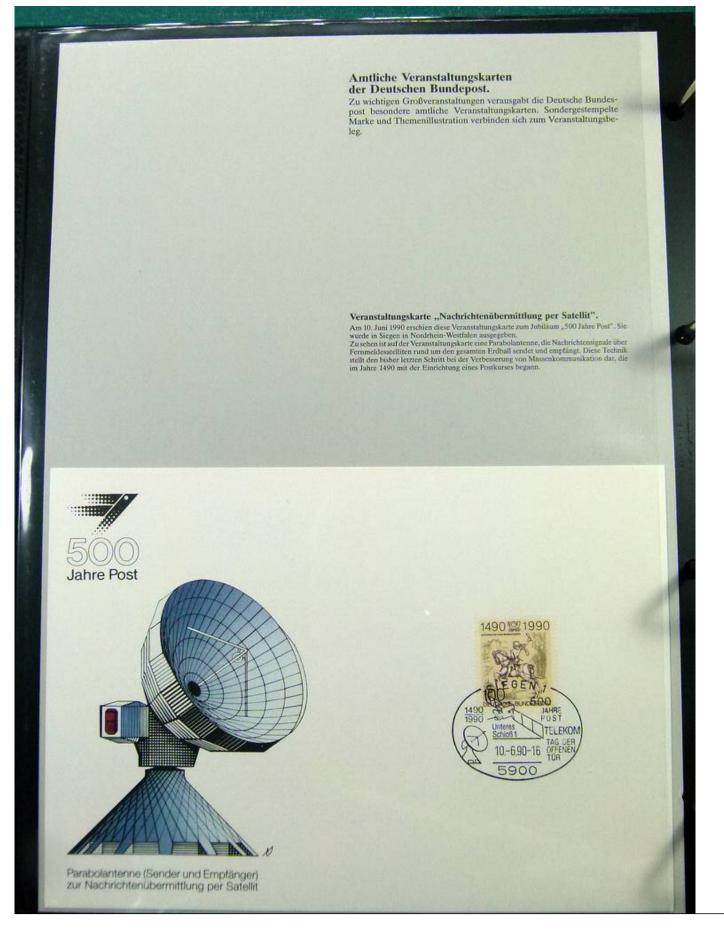

Foto nr.: 62

Amtliche Veranstaltungskarten der Deutschen Bundespost.

Zu wichtigen Großveranstaltungen verausgabt die Deutsche Bundespost besondere amtliche Veranstaltungskarten. Sondergestempelte Marke mit Themenillustration verbinden sich zum Veranstaltungsbeleg.