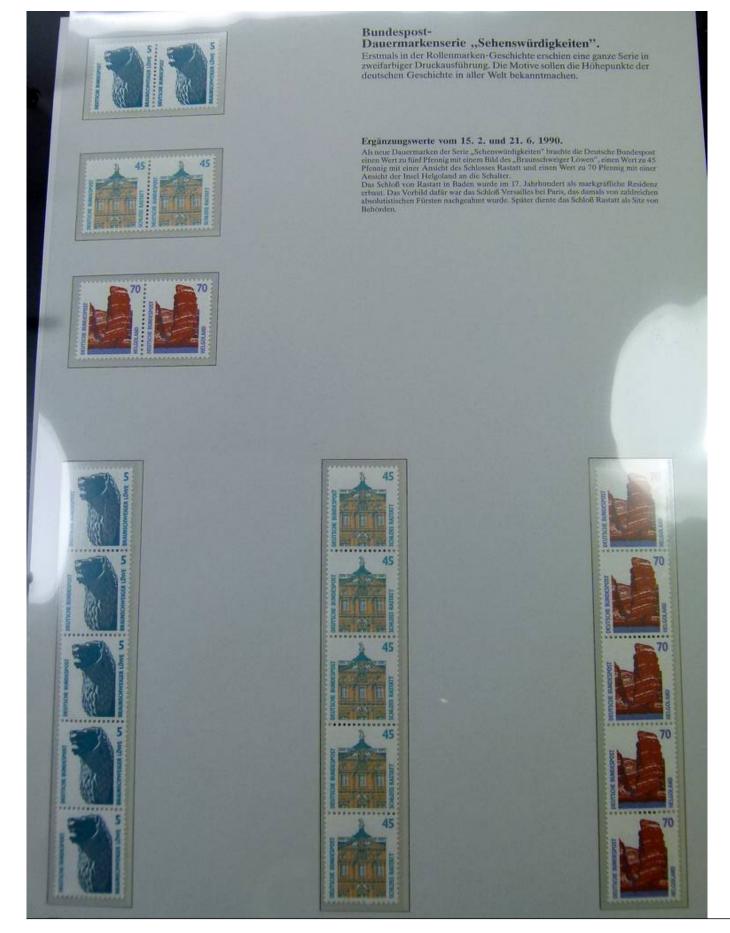

#### Markenheftchen "Sehenswürdigkeiten" 1989.

Mit der Ausgabe der ersten zweifarbig gedruckten Rollendauerserie "Sehenswürdigkeiten" änderte sich auch das Motiv für Markenheftchen. Erstmals erschien ein 5-Mark-Heftchen der Bundespost. Sondergestempelte Zusammendrucke dokumentieren die MH-Erstverwendung am 13. 7. 1989.