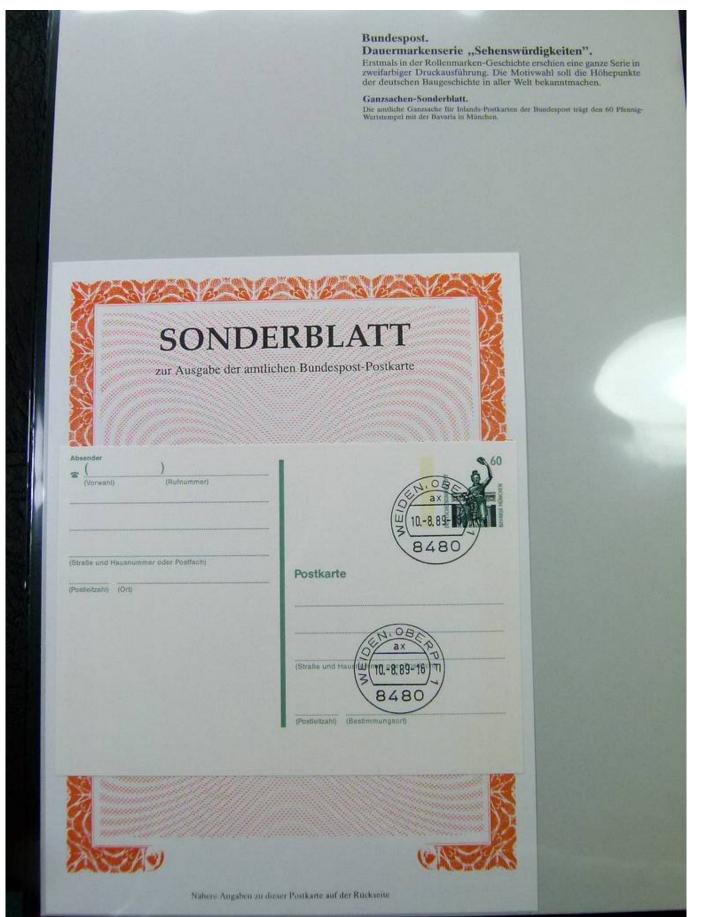

Der weltweite 1. optisch reichenfinder von SAFE berreugt has Marken-Lieb

Best, Nr. C 842 NAFT Signoscope Profession Best, Nr. C 843 dam passes DM 258,

Foto nr.: 50

Ersttagsblatt (ETB) mit der ersttagsgestempelten Markenneuausgabe. Die amtlichen ETB sind numeriert und tragen auf der Rückseite alle wichtigen Daten zur Markenausgabe. 1. Bundespost-ETB mit 5 Pfennig-Wert. Zur Ausgabe des 5 Pfennig-Dauerwertes "Emma Ihrer" aus der Frauen-Serie änderte die Bundespost ihre Stempelordnung: Der vorgeschriebene Mindest-Nennwert von 20 Pfen-nig für Stempelvorlagen darf unterschritten werden, sofern der Nominalwert einer neuen Einzelmarke geringer ist. DER DEUTSCHEN BUNDESPOST Postwertzeichen-Dauerserie Frauen der deutschen Geschichte GESCHICHTE POSTWERTZEICHEN-DAUERSERIE ERSTAUSGABETAG 09.02,1989 6/1989 Nähere Angeben zu dieher Postwertzeichen-Ausgabe auf der Rückseite