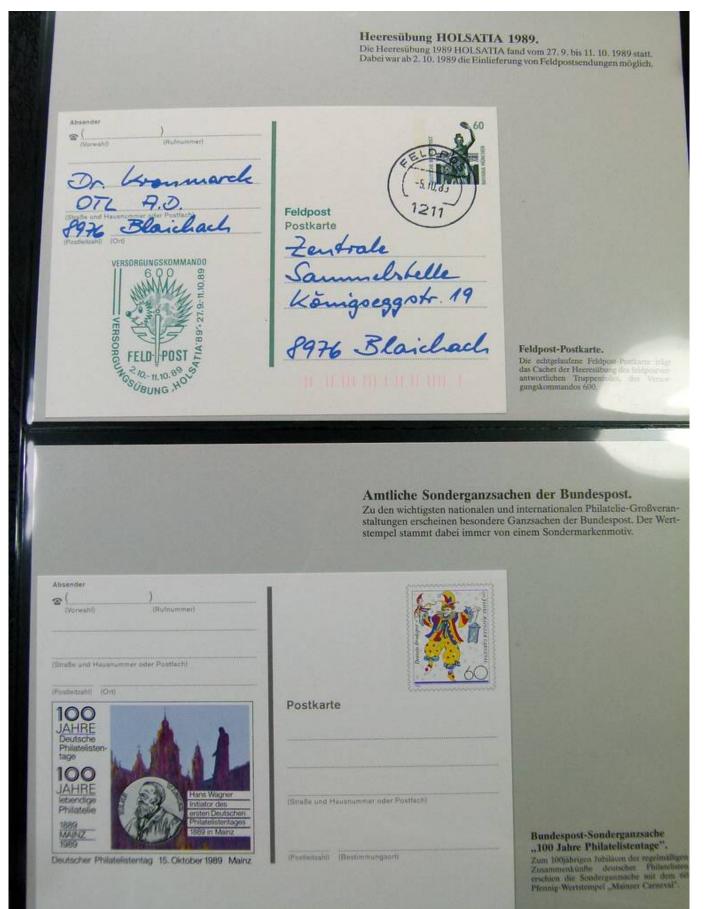

ost POSTBANK und Deutsche Bundespost TELEKOM gliedern. Nur so kann sie ihre Aufgabe von morgen ißsen und die ihr in der Bundesrepublik Deutschand zukommende wirtschaftliche Rolle spielen.









#### Foto nr.: 80





Plattenfehler "Verbundenes Dreieck" bei Bund MiNr. 913 C Dieser Plattenfehler verbindet das rechte Dreieck des waagerechten Daches mit einem Querstrich des Giebels.



Plattenfehler "Giebelstrich" bei Bund MiNr. 913 C Bei diesem Plattenfehler sind die sonst offenen Giebellinien auf der linken Seite mit einem senkrechten Strich verbunden.



Plattenfehler "Strich im Baum" bei Bund MiNr. 913 C

Dieser Plattenfehler zeigt eine deutliche Verlängerung des Begrenzungsstriches in der mittleren binteren Baumkrone.



































#### Foto nr.: 89

SEVEN STAMPS



































Foto nr.: 97



# Deutsch-irische Gemeinschaftsausgabe "Frankenapostel".

Zum 300. Todestag der Frankenapostel Kilian, Kolonat und Totnan verausgabten die Deutsche Bundespost und die irische Post eine motivgleiche Sondermarke. Ausgabetag war in beiden Ländern der 15. Juni 1989. Die Ersttags-Sonderstempel durften wechselseitig auch auf den Marken des Partnerlandes abgeschlagen werden.





Maximumkarte Nr. 2. Maximumkarte Nr. 2 trägt die beiden bildgleichen Sondermarken mit dem Eistugs-Sonderstempel Bonn vom 15. 6. 1989.















|                                                               | Statt Frankatur mit Briefmark.                                          | schen Bundespost.<br>en ist die Freimachung von Postsendunge<br>uck möglich. Der Zudr