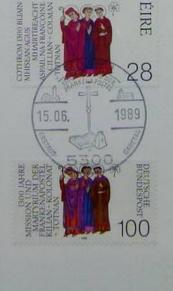

# Deutsch-irische Gemeinschaftsausgabe "Frankenapostel".

Zum 300. Todestag der Frankenapostel Kilian, Kolonat und Totnan verausgabten die Deutsche Bundespost und die irische Post eine motivgleiche Sondermarke. Ausgabetag war in beiden Ländern der 15. Juni 1989. Die Ersttags-Sonderstempel durften wechselseitig auch auf den Marken des Partnerlandes abgeschlagen werden.