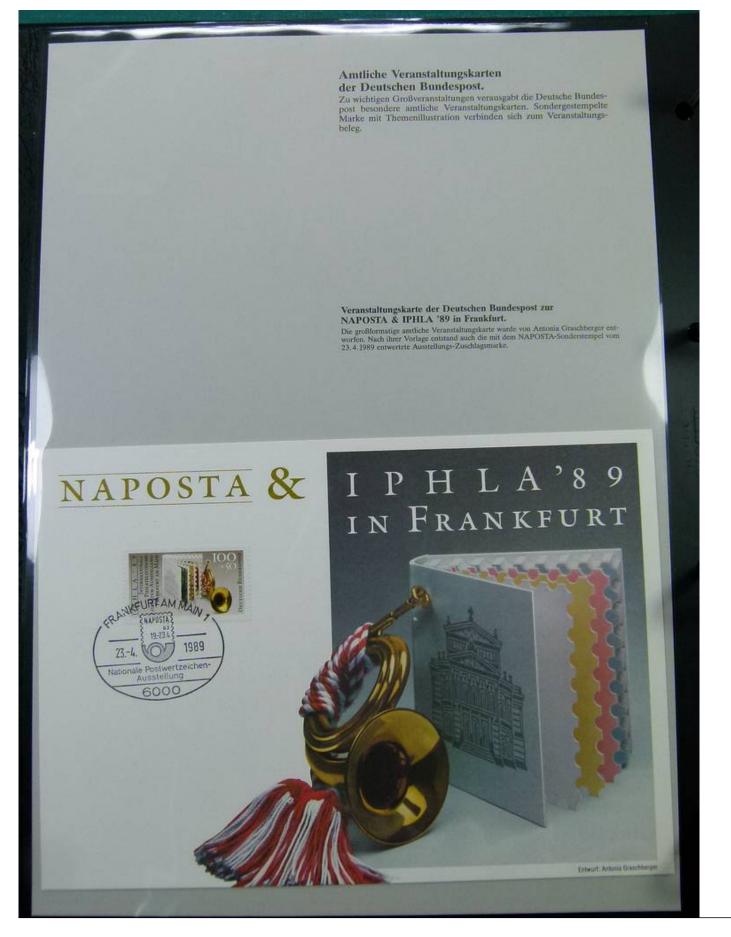

Foto nr.: 62

Amtliche Veranstaltungskarten der Deutschen Bundespost.

Zu wichtigen Großveranstaltungen verausgabt die Deutsche Bundespost besondere amtliche Veranstaltungskarten. Sondergestempelte Marke mit Themenillustration verbinden sich zum Veranstaltungsbeleg.

Veranstaltungskarte der Deutschen Bundespost zur 800-Jahrfeier des Hamburger Hafens. Die großformatige amtliche Veranstaltungskarte wurde von W. P. Seiter entwurfen. Nach seiner Vorlage entstand auch die mit dem Bonner Ersttagsstempel vom 5.5. 1989 entwtete Bundespost-Sondermarke.