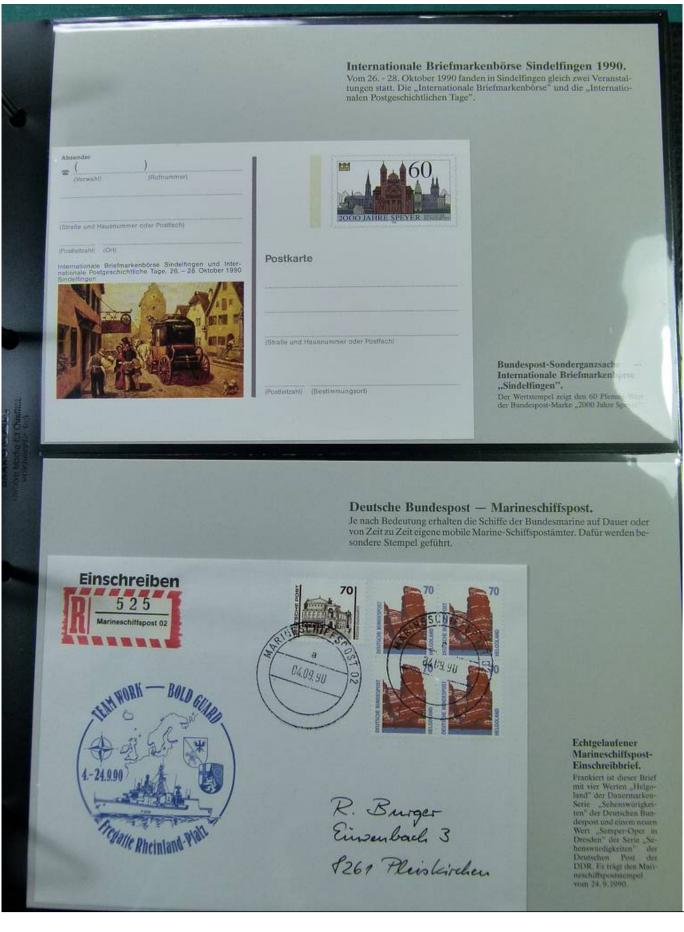

#### Lot nr.: L251847

Country/Type: Europe

Collection of covers with special cancellations from Germany, on 2 albums.

Price: 30 eur

[Go to the lot on www.sevenstamps.com ]

- Deckelseite: Rot mit Abbildung des ersttagssondergestempelten 100 + 50 Pf-Wertes von Berlin.
  Deckelseite: Grußwort des Präsidenten der Deutschen Sporthilfe Willi Daume.
  Deckelseite: Aufgeklebter Markenstreifen der Berlin-Sportmarke 1990 zu 100 + 50 Pf und Erklärung des Markenmotives Wasserball.
  Deckelseite: Rot mit Emblem der Deutschen Sporthilfe und offizielle Heftchen-Einzelnumerierung.