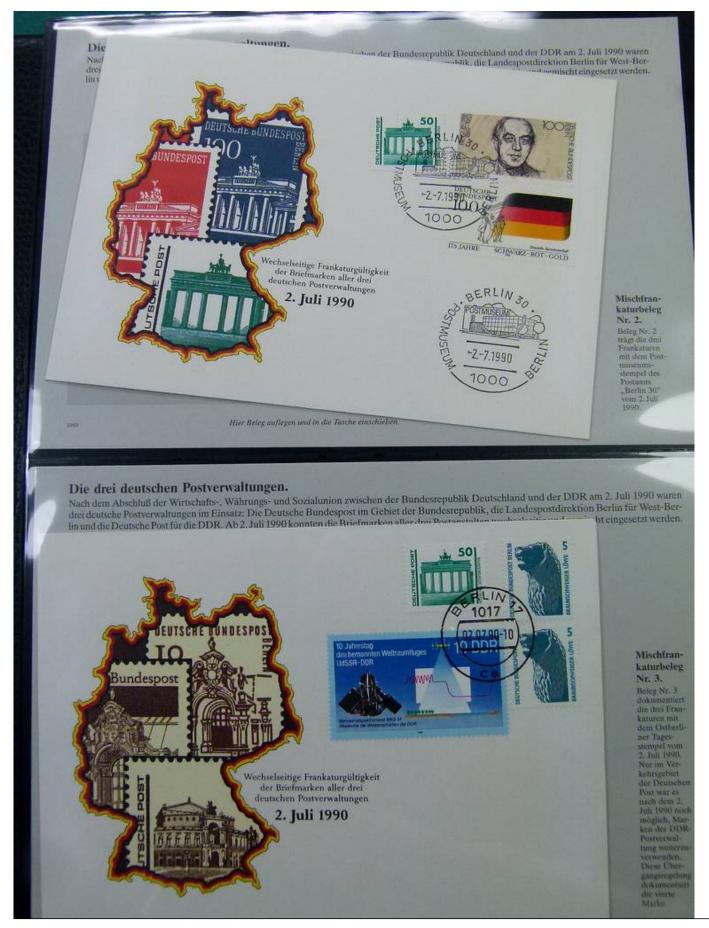

#### Lot nr.: L251847

Country/Type: Europe

Collection of covers with special cancellations from Germany, on 2 albums.

Price: 30 eur

[Go to the lot on www.sevenstamps.com ]

- Deckelseite: Rot mit Abbildung des ersttagssondergestempelten 100 + 50 Pf-Wertes von Berlin.
  Deckelseite: Grußwort des Präsidenten der Deutschen Sporthilfe Willi Daume.
  Deckelseite: Aufgeklebter Markenstreifen der Berlin-Sportmarke 1990 zu 100 + 50 Pf und Erklärung des Markenmotives Wasserball.
  Deckelseite: Rot mit Emblem der Deutschen Sporthilfe und offizielle Heftchen-Einzelnumerierung.