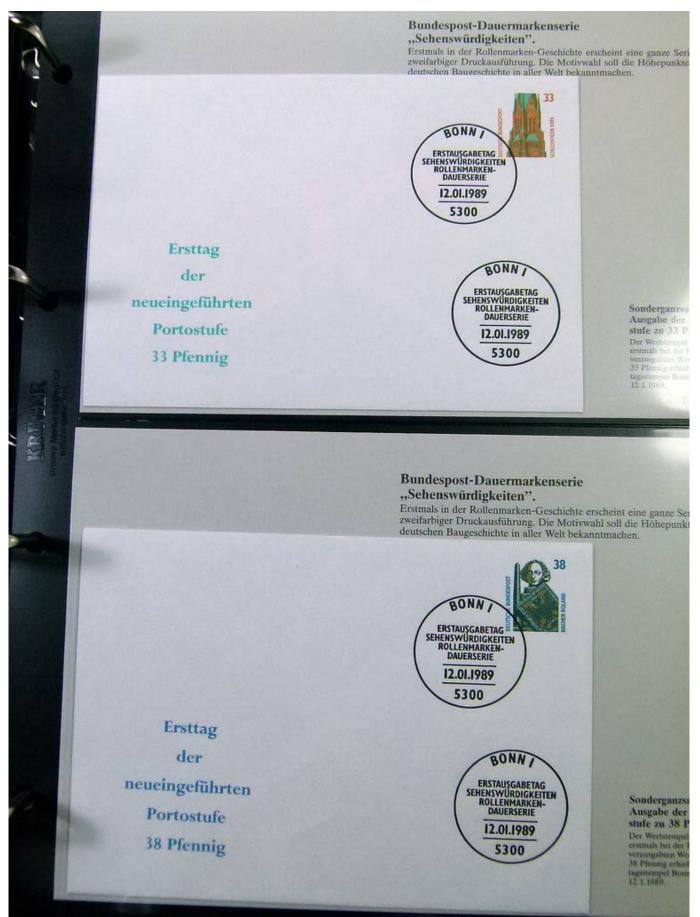

#### Philatelistische Werbe-Ganzsache.

Der Vorstand der Deutschen Philatelisten-Jugend e. V. versandte aus Anlaß der "Düssel-dorf '90" eine offizielle Einkadung-Ganzeiche, Sie erschien mit dem Wertstempelein-drock "Schleswiger Dom" (33 Pfennig) aus der Serie "Schenswürdigkeiten" der Deutschen Bundespon.