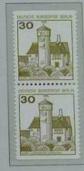

#### Berlin. Zwei Plattenfehler im 5-Pfennig Wert

"Braunschweiger Löwe". Zwei Eckrandviererbiocks des 5-Pfennig Wertes Braunschweiger Löwe" aus der Dauerserie "Sehenswurdigkeiten" mit den Plattenfehlern "gewellter T-Trich" im Wort Bundespost (Feld 12) und "verdicktes N" im Wort Berim (Feld 82). Die Plattenfehler sind außerst selten, da sie auf in der Bogenversion und nicht bei den am den Schaltern von Rollon verkauften Briefmarken der Ausgabe Beelin zu finden sind.