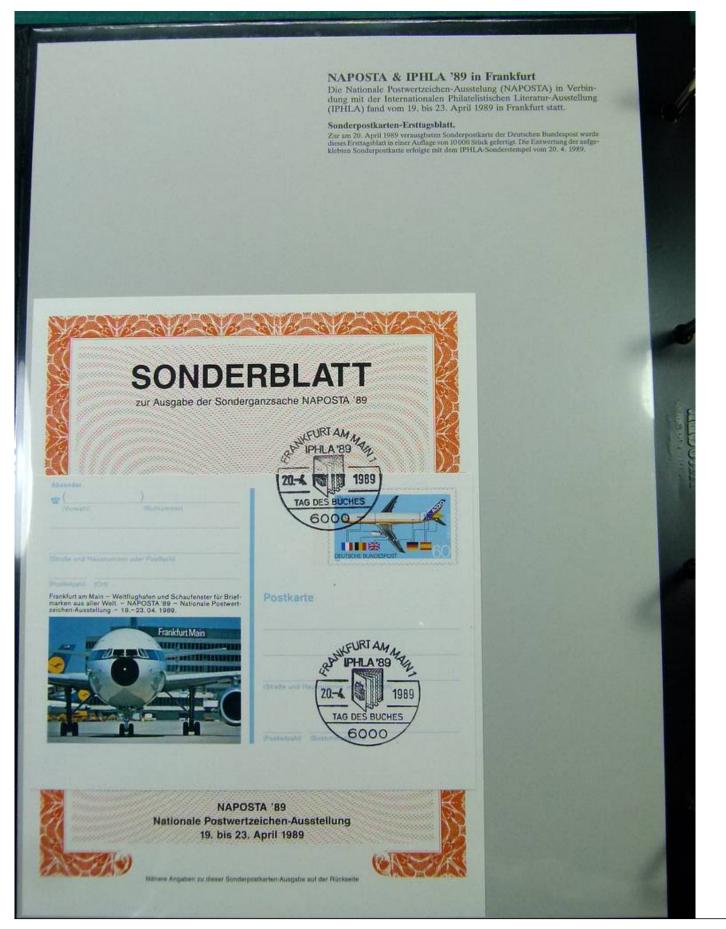

Foto nr.: 62

Amtliche Veranstaltungskarten der Deutschen Bundespost.

Zu wichtigen Großveranstaltungen verausgabt die Deutsche Bundespost besondere amtliche Veranstaltungskarten. Sondergestempelte Marke mit Themenillustration verbinden sich zum Veranstaltungsbeleg.