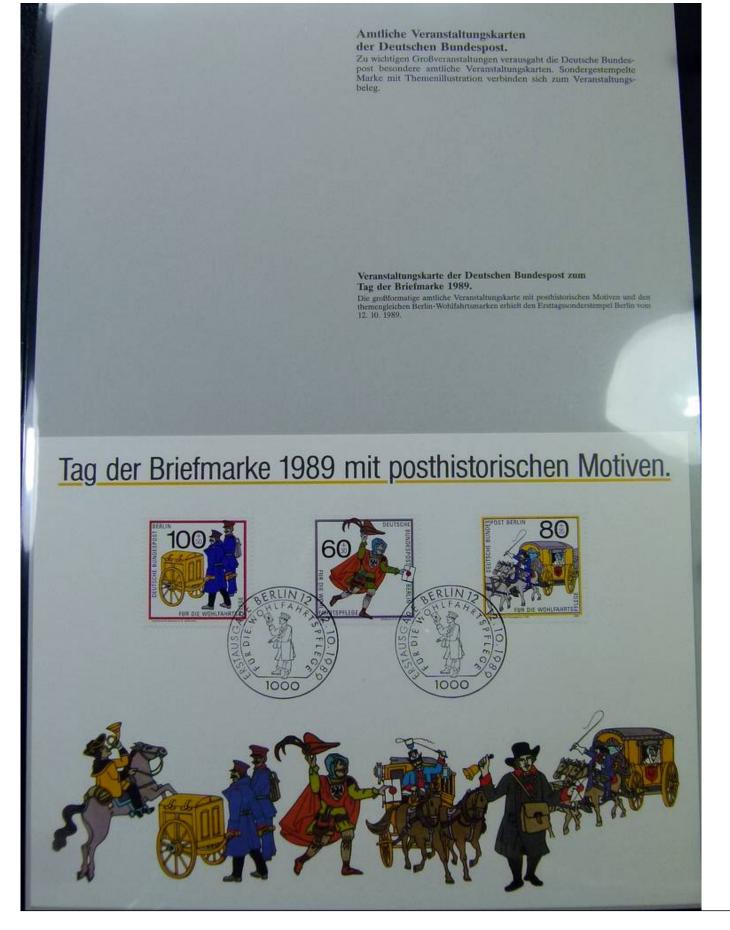

Foto nr.: 78

Amtliches Erinnerungsblatt der Bundespost. Am 1. 7. 1989 trat das neue Poststrukturgesetz in Kraft. Seitdem ist die Bundespost aufgeteilt in die Bereiche POSTDIENST, POSTBANK und TELEFON. Ein amtliches Sonderblatt erinnert an den Wechsel.

Amtliches Erinnerungsblatt "Poststrukturgesetz". Die Sondermarke "40 Jahre Rundesrepublik" auf dem amtlichen Erinnerungsblatt wurde mit dem Sonderstempel "Inkräftreten des Poststrukturgesetzes" vom 1.7. 1989 entwertet.

#### Das Poststruktur-Gesetz tritt in Kraft.

Der 1. Juli 1989 ist ein für das Post- und Fernmeldewesen in der Bundesrepublik Deutschland bedeutsames Datum. An diesem Tag tritt das Poststrukturgesetz in Kraft. Es wird mit dazu beitragen, daß die Bundesrepublik Deutschland an der international schnellen Entwicklung der Kommunikatiunsidienste erfolgreich teilnehmen kann.

Die Deutsche Bundespost war schon immer ein Unternehmen mit Blick nach vorn, ein Unternehmen, das innovativ und zukunftsonentiert gehandelt hat. Je dynamischer sich die Gesellschaft und Volkswirtschaft in unserem Land entwickelt haben, desto größer sind die Anforderungen geworden. Jetzt ist der Zeitpunkt gekommen, die Strukturen den erweiterten und rasch wachsenden Bedürfnissen auf den Markten des Post- und Fernmeldewesens anzupassen. Während die Höheits, Regulierungs- und Kontrollaufgaben durch das Bundesministenum für Post und Telekommunikation wahrgenommen werden, wird sich die Dautsche Bundiespost für die unternehmenschen Aufgaben unter einem gemeinsamen Dach in die drei eigenstandigen Unternehmen Deutsche Bundespost POSTDIENST, Deutsche Bundespost POSTBANK und Deutsche Bundespost TELEKOM gliedern. Nur so kann sie ihre Aufgabe von morgen ißsen und die ihr in der Bundesrepublik Deutschand zukommende wirtschaftliche Rolle spielen.