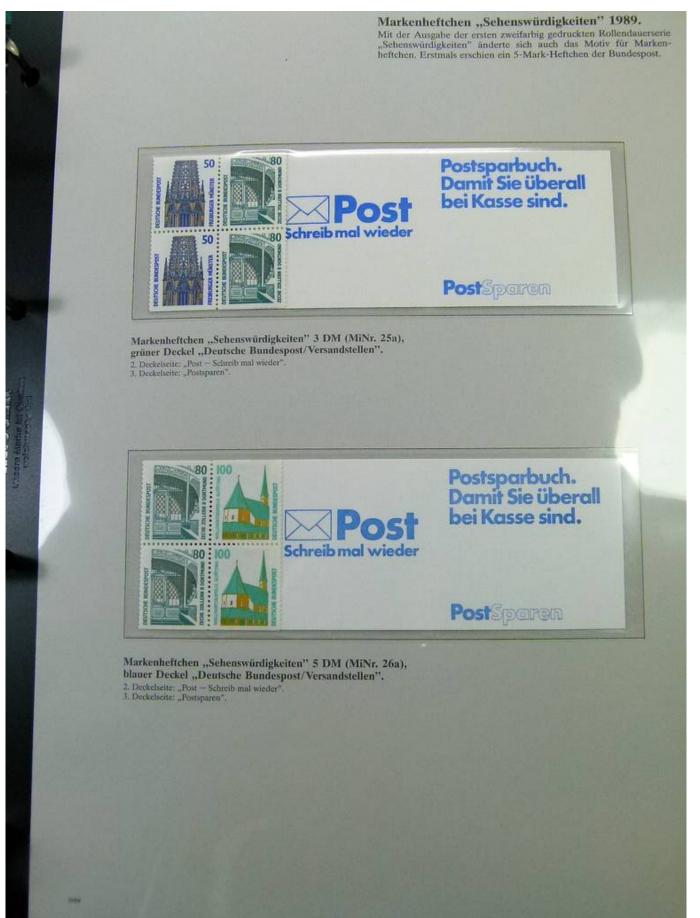

#### Markenheftchen "Sehenswürdigkeiten" 1989.

Mit der Ausgabe der ersten zweifarbig gedruckten Rollendauerserie "Sehenswürdigkeiten" änderte sich auch das Motiv für Markenheftchen. Erstmals erschien ein 5-Mark-Heftchen der Bundespost. Sondergestempelte Zusammendrucke dokumentieren die MH-Erstverwendung am 13. 7. 1989.