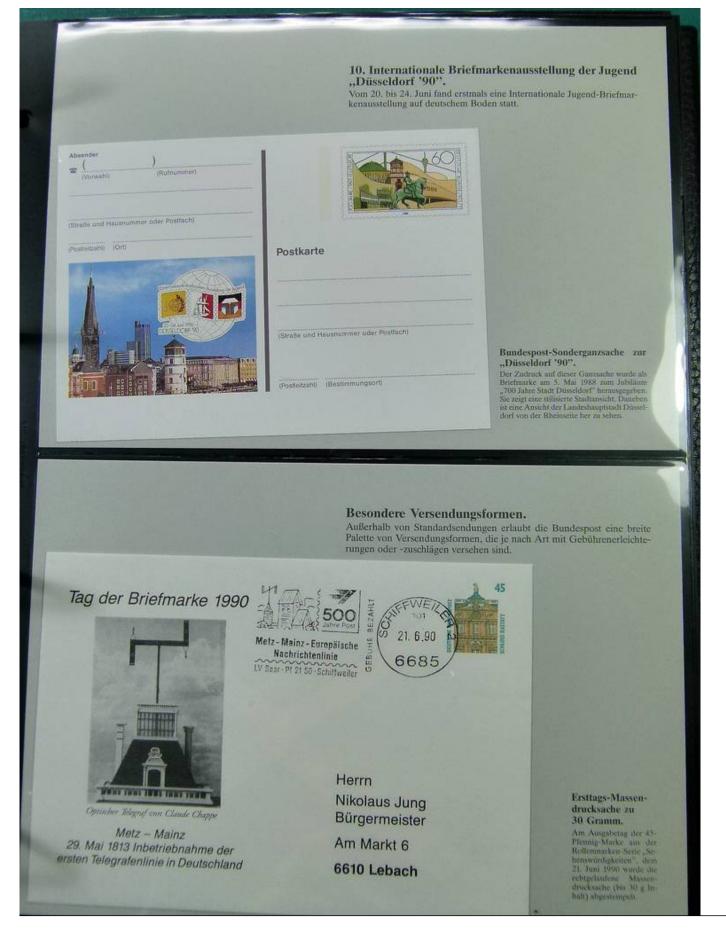

#### 10. Internationale Briefmarkenausstellung "Düsseldorf 90".

Vom 20. bis 24. Juni fand erstmals eine Internationale Jugend-Briefmarkenausstellung auf deutschem Boden statt.

#### Philatelistische Werbe-Ganzsache.

Der Vorstand der Deutschen Philatelisten-Jugend e. V. versandte aus Anlaß der "Düssel-dorf '90" eine offizielle Einkadung-Ganzeiche, Sie erschien mit dem Wertstempelein-drock "Schleswiger Dom" (33 Pfennig) aus der Serie "Schenswürdigkeiten" der Deutschen Bundespon.