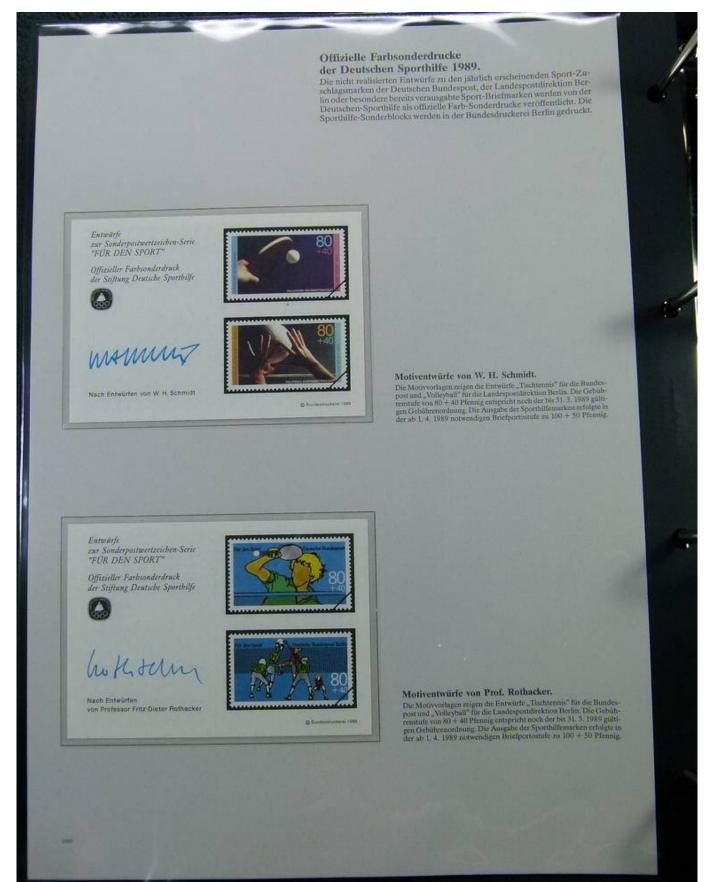

| Zur Erleichterung der Teilnahme an rah<br>chen Publikumsaktionen von Zeitungen,<br>schriften, Hörfunk und Fernschen bot<br>Deutsche Postreklame GmbH eine univer<br>"Medien-Postkarte" an.<br>Die "Medien-Postkarte" ist in allen<br>tern erhältlich. Damit winde es m<br>Postkarte bei unterschiedlicher |



#### Ein Welterfolg:

Der erste optisch-elektrische Wasserzeichenfinder.



Als Wasserzeichen-Finder uml unentbehrlicher Fältchungsdetektiv leistet das SAFE-Signoscopp schon vielen Sammlern in aller Welt hilfreiche Dienste.

Der weltweite 1. optisch reichenfinder von SAFE berreugt has Marken-Lieb

Best, Nr. C 842 NAFT Signoscope Profession Best, Nr. C 843 dam passes DM 258,















































































Foto nr.: 50

Ersttagsblatt (ETB) mit der ersttagsgestempelten Markenneuausgabe. Die amtlichen ETB sind numeriert und tragen auf der Rückseite alle wichtigen Daten zur Markenausgabe. 1. Bundespost-ETB mit 5 Pfennig-Wert. Zur Ausgabe des 5 Pfennig-Dauerwertes "Emma Ihrer" aus der Frauen-Serie änderte die Bundespost ihre Stempelordnung: Der vorgeschriebene Mindest-Nennwert von 20 Pfen-nig für Stempelvorlagen darf unterschritten werden, sofern der Nominalwert einer neuen Einzelmarke geringer ist. DER DEUTSCHEN BUNDESPOST Postwertzeichen-Dauerserie Frauen der deutschen Geschichte GESCHICHTE POSTWERTZEICHEN-DAUERSERIE ERSTAUSGABETAG 09.02,1989 6/1989 Nähere Angeben zu dieher Postwertzeichen-Ausgabe auf der Rückseite















































Foto nr.: 62

Amtliche Veran