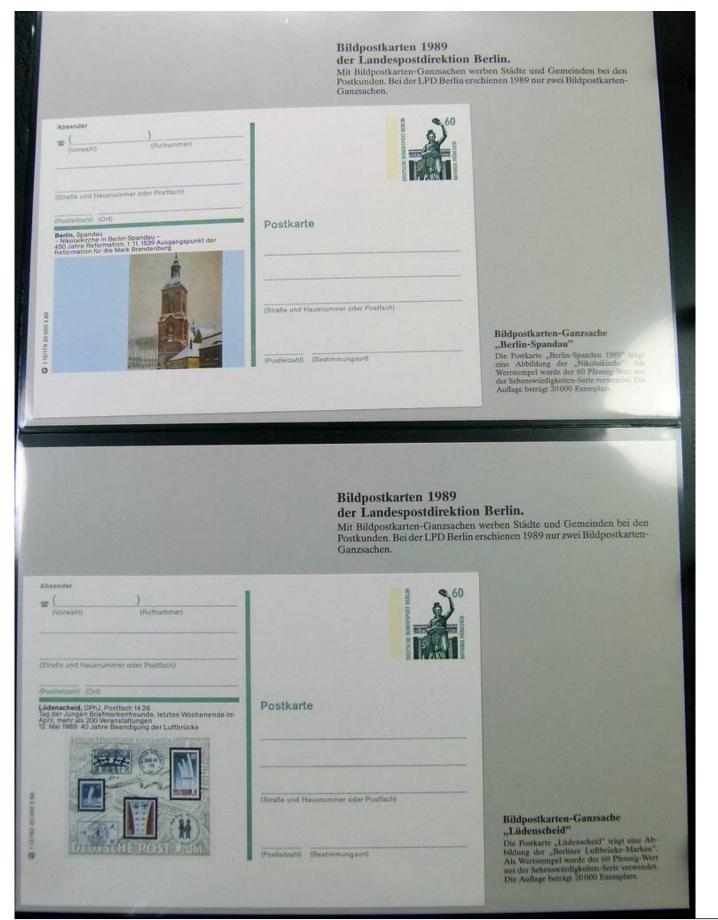

#### Foto nr.: 4

Ausgabe mit fühl Wohlfahrtsmarken 1990 zw 60 + 30 Pfennig der Landespostdirektion Berlin.

Foto nr.: 25