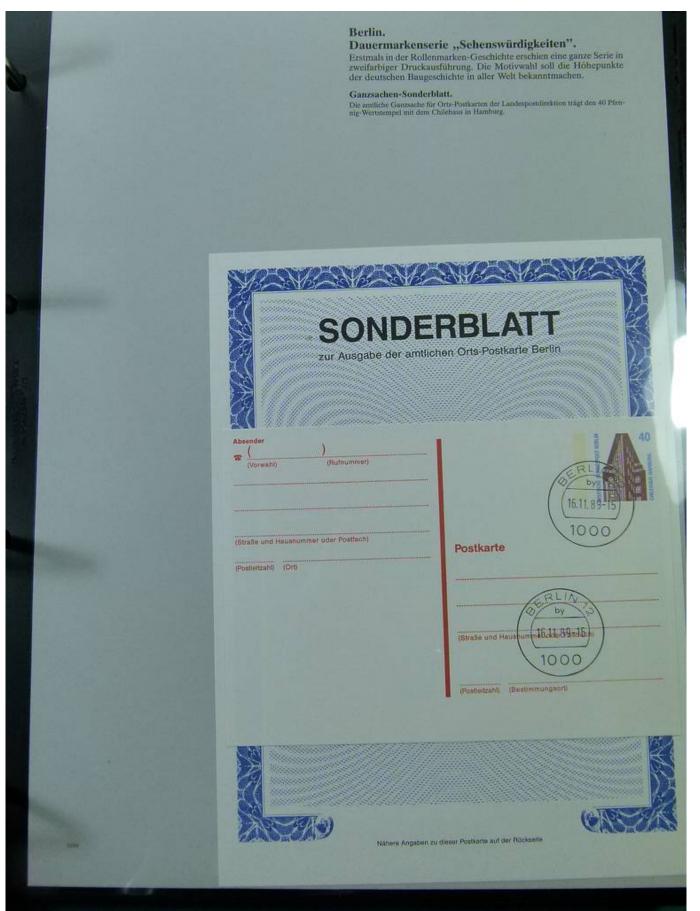

und Deutsche Bundespost TELEKOM gliedern. Nur so kann sie ihre Aufgabe von morgen ißsen und die ihr in der Bundesrepublik Deutschand zukommende wirtschaftliche Rolle spielen.









#### Foto nr.: 80





Plattenfehler "Verbundenes Dreieck" bei Bund MiNr. 913 C Dieser Plattenfehler verbindet das rechte Dreieck des waagerechten Daches mit einem Querstrich des Giebels.



Plattenfehler "Giebelstrich" bei Bund MiNr. 913 C Bei diesem Plattenfehler sind die sonst offenen Giebellinien auf der linken Seite mit einem senkrechten Strich verbunden.



Plattenfehler "Strich im Baum" bei Bund MiNr. 913 C

Dieser Plattenfehler zeigt eine deutliche Verlängerung des Begrenzungsstriches in der mittleren binteren Baumkrone.



































#### Foto nr.: 89

SEVEN STAMPS



































Foto nr.: 97



# Deutsch-irische Gemeinschaftsausgabe "Frankenapostel".

Zum 300. Todestag der Frankenapostel Kilian, Kolonat und Totnan verausgabten die Deutsche Bundespost und die irische Post eine motivgleiche Sondermarke. Ausgabetag war in beiden Ländern der 15. Juni 1989. Die Ersttags-Sonderstempel durften wechselseitig auch auf den Marken des Partnerlandes abgeschlagen werden.





Maximumkarte Nr. 2. Maximumkarte Nr. 2 trägt die beiden bildgleichen Sondermarken mit dem Eistugs-Sonderstempel Bonn vom 15. 6. 1989.















|                                                               | Statt Frankatur mit Briefmark.                                          | schen Bundespost.<br>en ist die Freimachung von Postsendunge<br>uck möglich. Der Zudruck erfolgt