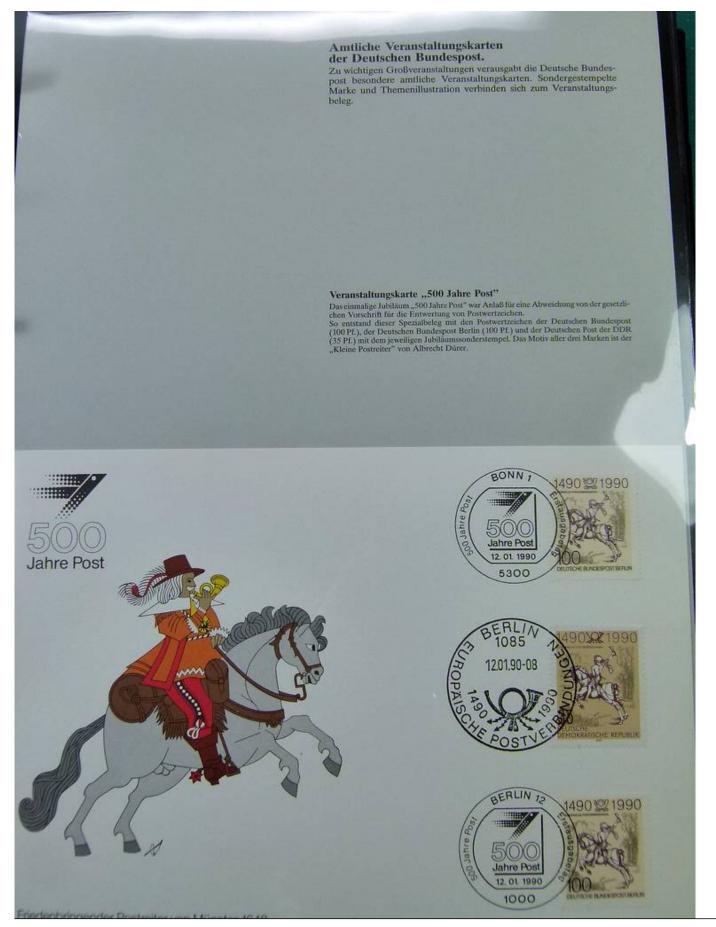

Foto nr.: 62

Amtliche Veranstaltungskarten der Deutschen Bundespost.

Zu wichtigen Großveranstaltungen verausgabt die Deutsche Bundespost besondere amtliche Veranstaltungskarten. Sondergestempelte Marke mit Themenillustration verbinden sich zum Veranstaltungsbeleg.

Veranstaltungskarte der Deutschen Bundespost zur 800-Jahrfeier des Hamburger Hafens. Die großformatige amtliche Veranstaltungskarte wurde von W. P. Seiter entwurfen. Nach seiner Vorlage entstand auch die mit dem Bonner Ersttagsstempel vom 5.5. 1989 entwtete Bundespost-Sondermarke.