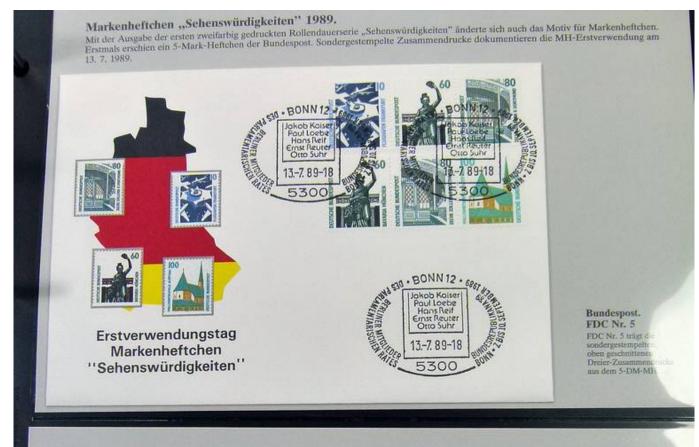

#### Markenheftchen "Sehenswürdigkeiten" 1989.

Mit der Ausgabe der ersten zweifarbig gedruckten Rollendauerserie "Sehenswürdigkeiten" änderte sich auch das Motiv für Markenheftchen. Erstmals erschien ein 5-Mark-Heftchen der Bundespost. Sondergestempelte Zusammendrucke dokumentieren die MH-Erstverwendung am 13. 7. 1989.