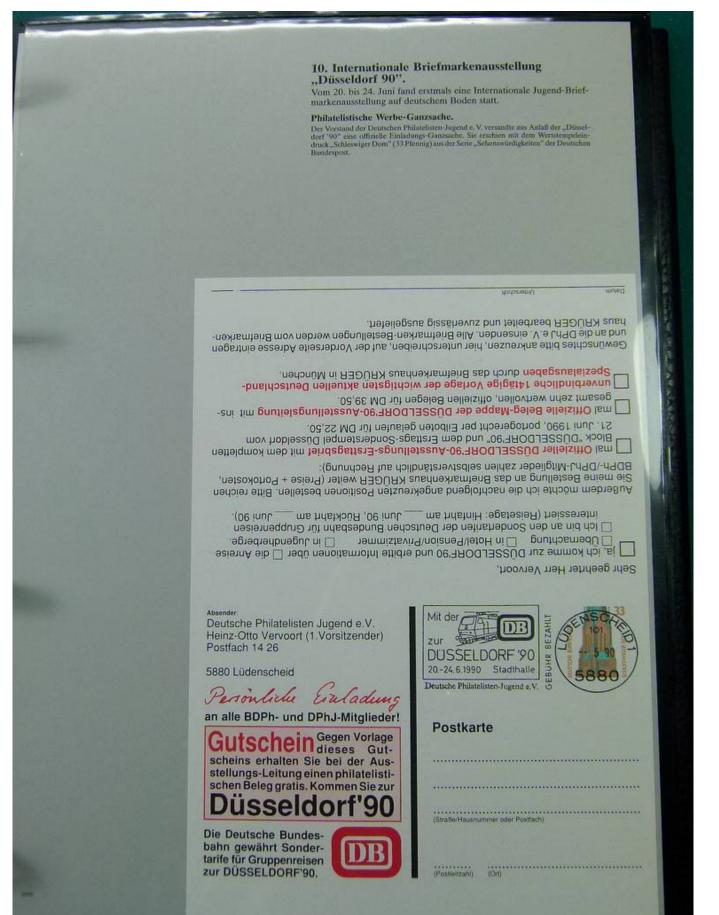

#### 10. Internationale Briefmarkenausstellung "Düsseldorf 90".

Vom 20. bis 24. Juni fand erstmals eine Internationale Jugend-Briefmarkenausstellung auf deutschem Boden statt.

#### Philatelistische Werbe-Ganzsache.

Der Vorstand der Deutschen Philatelisten-Jugend e. V. versandte aus Anlaß der "Düssel-dorf '90" eine offizielle Einkadung-Ganzeiche, Sie erschien mit dem Wertstempelein-drock "Schleswiger Dom" (33 Pfennig) aus der Serie "Schenswürdigkeiten" der Deutschen Bundespon.

Lick Sammle fermidin, Sicher Sammle fermid,

vom 20. bis zum 24. Juni 1990 findet die allererste Welt-Briefmarken-Ausstellung für die Jugend auf deutschem Boden, die DUSSELDORF'90, statt. Sie glauben nicht, wieviel unermüdlicher Einsatz ungezählter junger Briefmar-kenfreunde für das Zustandekommen nötig ist. Umso mehr freut es mich. Sie ganz herzlich einzuladen. Um möglichst viele junge Menschen zu begeistern, ist der Eintritt für alle - ob jung oder alt - völlig frei. Die Ausstellung steht ganz im Zeichen der Zukunft: 538 Jung-Philatelisten aus 37 Ländern zeigen ihre Schätze. Alles in moderner, teilweise neuer Darstellung. Über die aktuellen Entwicklungen auf dem Markenmarkt informieren Handler und Postverwaltungen aus allen Erdteilen. Und die Bundespost wird zur Ausstellung – erstmals seit 12 Jahren - am 21. Juni 1990 einen Block mit Zuschlag verausgaben. Dazu wird am Sonderpostamt der Bundespost sogar ein spezieller Ersttags-Sonderstempel DÜSSELDORF'90 geführt. Und über die vielen weiteren kleinen und großen Überraschungen dar jetzt noch nichts gesagt werden. Sollten Sie die Ausstellung nicht besuchen können, müssen Sie die schönsten Ausgaben der DÜSSELDORF 90 auf keinen Fall verpassen. Das Briefmarkenhaus KRUGER in München, mit dessen Hilfe diese Gut-

Der Bundespost-Bestseller 1990? Mit dem Ersttags-Sonde stempel von der DUSSELDORF90 ist der Bundespos Block zur Ausstellung schon vor Ausgabe ein Geheim-Tip

> 60 Pfennig

rvoort

eid

| Henz-Otto | Vervoort | 1.Vorsitzer | nder der | CPhJe.V. |  |
|-----------|----------|-------------|----------|----------|--|
|           |          |             |          |          |  |

The

KRÜGER in München, mit dessen Hilfe diese Gut-schein-Information erst möglich wurde, beliefert Sie mit den wichtigen Ausstellungs-Belegen. Bestellen Sie

den wichtigen Ausstellungs-belegen bestellen Gie bequern mit der anhängenden Antwortkarte. Doch am besten kommen Sie einfach selbst zum Philatelie-Weltereignis1990. Als DPhJ-Service ver-mitteln wir Bundesbahn-Gruppenreisen zur DÜSELDORF'90 zu äußerst günstigen Tarifen.

Vielleicht klappt es, und wir dürfen Sie in Düssel-dorf begrüßen. Darauf freuen wir uns schon heute.

gleen le les

|                                                                                              | 066                                                                                           |
|----------------------------------------------------------------------------------------------|-----------------------------------------------------------------------------------------------|
|                                                                                              |                                                                                               |
| ••••••                                                                                       | DPH-e-V                                                                                       |
|                                                                                              |                                                                                               |
|                                                                                              |                                                                                               |
|                                                                                              | Antwort                                                                                       |
| (Nur bei Personen unter<br>18 Jahren bitte hier Unterschrift<br>des gesetzlichen Vertreters) | DPhJ e.V.                                                                                     |
| AND A                                                                                        | z. Hd. Herrn Ve<br>Postfach 14 26                                                             |
| chande Briefmarkern Akostekung der sjogend                                                   |                                                                                               |
|                                                                                              | 5880 Lüdensch                                                                                 |
| M Let 1990                                                                                   |                                                                                               |
|                                                                                              |                                                                                               |
|                                                                                              | (Nur bei Personen unter<br>18 Jahren bilte hier Unterschridt<br>des gesetzlichten Vertraters) |