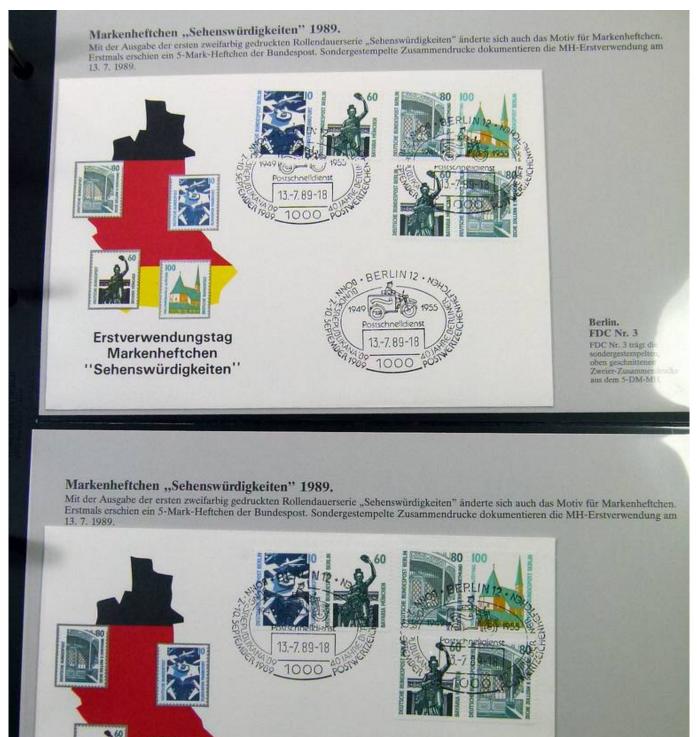

#### Markenheftchen "Sehenswürdigkeiten" 1989.

Mit der Ausgabe der ersten zweifarbig gedruckten Rollendauerserie "Sehenswürdigkeiten" änderte sich auch das Motiv für Markenheftchen. Erstmals erschien ein 5-Mark-Heftchen der Bundespost. Sondergestempelte Zusammendrucke dokumentieren die MH-Erstverwendung am 13. 7. 1989.