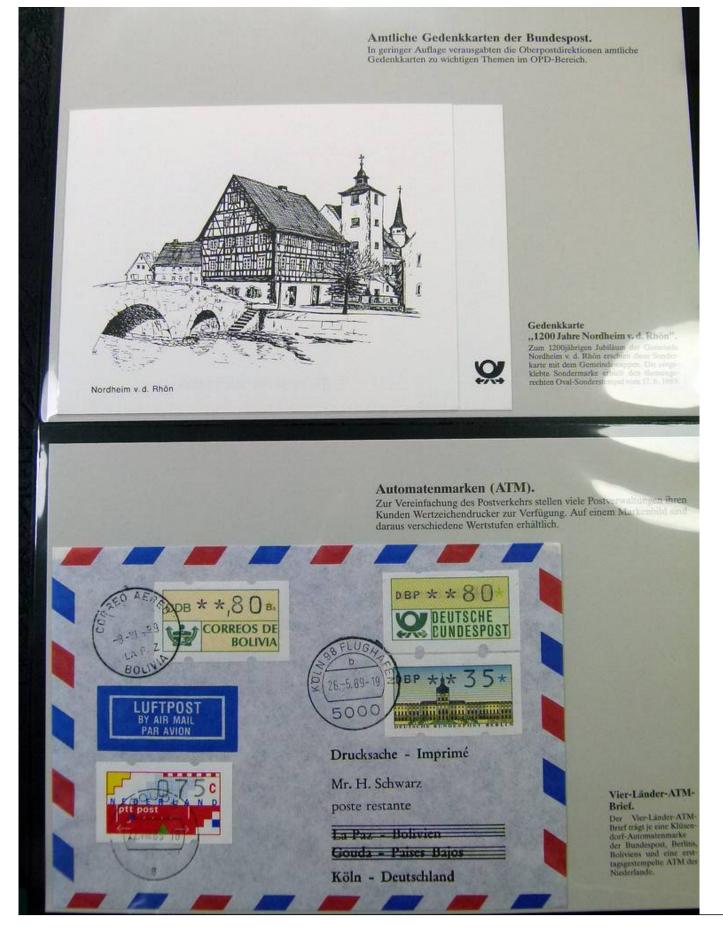

igen Unternehmen Deutsche Bundespost POSTDIENST, Deutsche Bundespost POSTBANK und Deutsche Bundespost TELEKOM gliedern. Nur so kann sie ihre Aufgabe von morgen ißsen und die ihr in der Bundesrepublik Deutschand zukommende wirtschaftliche Rolle spielen.









#### Foto nr.: 80





Plattenfehler "Verbundenes Dreieck" bei Bund MiNr. 913 C Dieser Plattenfehler verbindet das rechte Dreieck des waagerechten Daches mit einem Querstrich des Giebels.



Plattenfehler "Giebelstrich" bei Bund MiNr. 913 C Bei diesem Plattenfehler sind die sonst offenen Giebellinien auf der linken Seite mit einem senkrechten Strich verbunden.



Plattenfehler "Strich im Baum" bei Bund MiNr. 913 C

Dieser Plattenfehler zeigt eine deutliche Verlängerung des Begrenzungsstriches in der mittleren binteren Baumkrone.



































#### Foto nr.: 89

SEVEN STAMPS



































Foto nr.: 97



# Deutsch-irische Gemeinschaftsausgabe "Frankenapostel".

Zum 300. Todestag der Frankenapostel Kilian, Kolonat und Totnan verausgabten die Deutsche Bundespost und die irische Post eine motivgleiche Sondermarke. Ausgabetag war in beiden Ländern der 15. Juni 1989. Die Ersttags-Sonderstempel durften wechselseitig auch auf den Marken des Partnerlandes abgeschlagen werden.





Maximumkarte Nr. 2. Maximumkarte Nr. 2 trägt die beiden bildgleichen Sondermarken mit dem Eistugs-Sonderstempel Bonn vom 15. 6. 1989.















|                                                               | Statt Frankatur mit Briefmark.                                          | schen Bundespost.<br