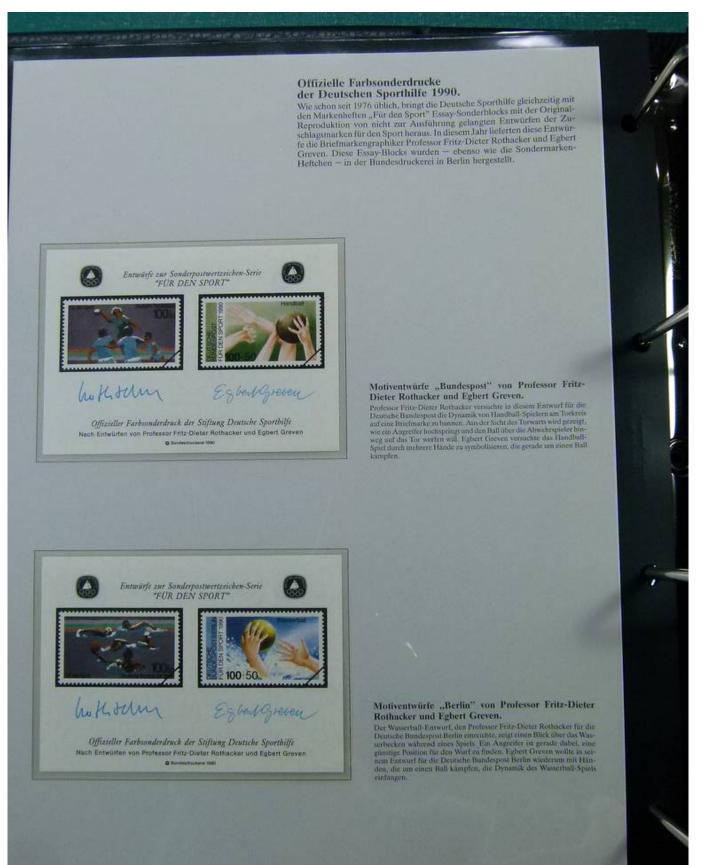

#### Lot nr.: L251847

Country/Type: Europe

Collection of covers with special cancellations from Germany, on 2 albums.

Price: 30 eur

[Go to the lot on www.sevenstamps.com ]







- Deckelseite: Rot mit Abbildung des ersttagssondergestempelten 100 + 50 Pf-Wertes von Berlin.
  Deckelseite: Grußwort des Präsidenten der Deutschen Sporthilfe Willi Daume.
  Deckelseite: Aufgeklebter Markenstreifen der Berlin-Sportmarke 1990 zu 100 + 50 Pf und Erklärung des Markenmotives Wasserball.
  Deckelseite: Rot mit Emblem der Deutschen Sporthilfe und offizielle Heftchen-Einzelnumerierung.







#### Foto nr.: 4



Ausgabe mit fühl Wohlfahrtsmarken 1990 zw 60 + 30 Pfennig der Landespostdirektion Berlin.



















































































Foto nr.: 25

#### 10. Internationale Briefmarkenausstellung "Düsseldorf 90".

Vom 20. bis 24. Juni fand erstmals eine Internationale Jugend-Briefmarkenausstellung auf deutschem Boden statt.

#### Philatelistische Werbe-Ganzsache.

Der Vorstand der Deutschen Philatelisten-Jugend e. V. versandte aus Anlaß der "Düssel-dorf '90" eine offizielle Einkadung-Ganzeiche, Sie erschien mit dem Wertstempelein-drock "Schleswiger Dom" (33 Pfennig) aus der Serie "Schenswürdigkeiten" der Deutschen Bundespon.

Lick Sammle fermidin, Sicher Sammle fermid,

vom 20. bis zum 24. Juni 1990 findet die allererste Welt-Br