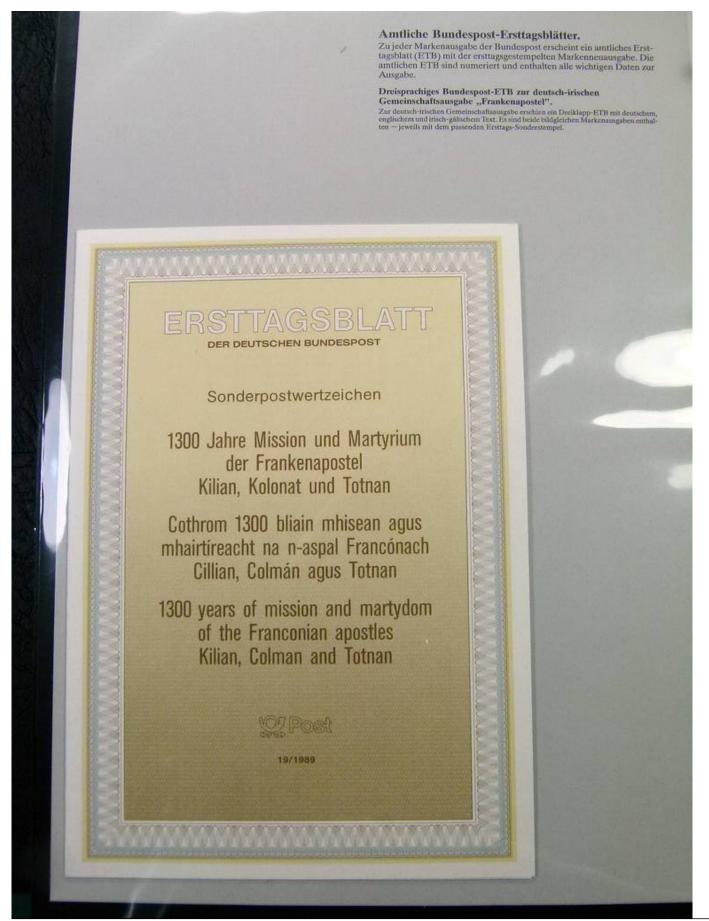

# Deutsch-irische Gemeinschaftsausgabe "Frankenapostel".

Zum 300. Todestag der Frankenapostel Kilian, Kolonat und Totnan verausgabten die Deutsche Bundespost und die irische Post eine motivgleiche Sondermarke. Ausgabetag war in beiden Ländern der 15. Juni 1989. Die Ersttags-Sonderstempel durften wechselseitig auch auf den Marken des Partnerlandes abgeschlagen werden.