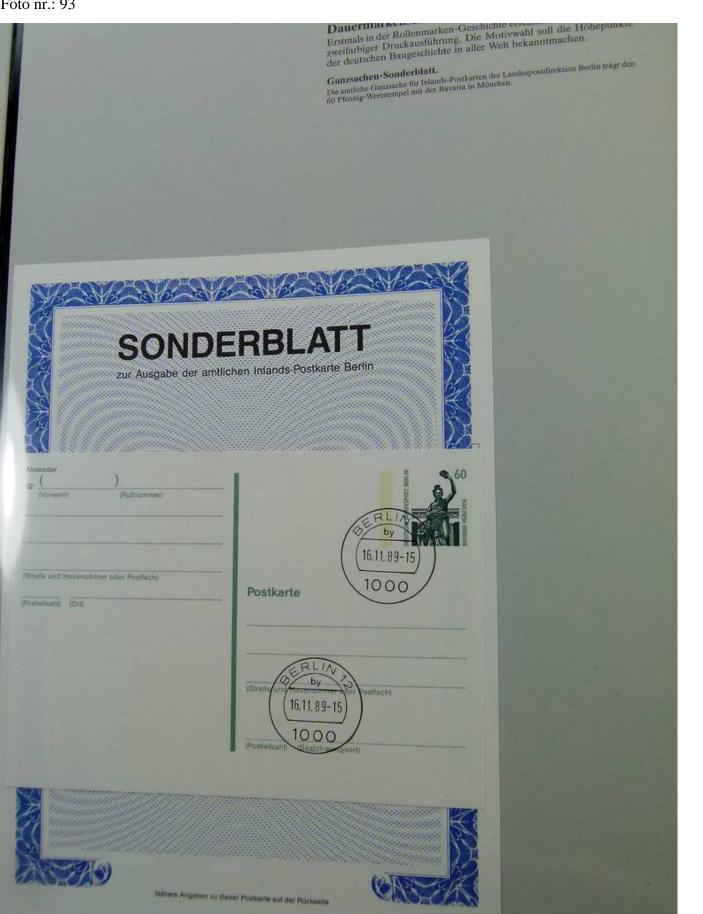

Deutsche Bundespost TELEKOM gliedern. Nur so kann sie ihre Aufgabe von morgen ißsen und die ihr in der Bundesrepublik Deutschand zukommende wirtschaftliche Rolle spielen.









#### Foto nr.: 80





Plattenfehler "Verbundenes Dreieck" bei Bund MiNr. 913 C Dieser Plattenfehler verbindet das rechte Dreieck des waagerechten Daches mit einem Querstrich des Giebels.



Plattenfehler "Giebelstrich" bei Bund MiNr. 913 C Bei diesem Plattenfehler sind die sonst offenen Giebellinien auf der linken Seite mit einem senkrechten Strich verbunden.



Plattenfehler "Strich im Baum" bei Bund MiNr. 913 C

Dieser Plattenfehler zeigt eine deutliche Verlängerung des Begrenzungsstriches in der mittleren binteren Baumkrone.



































#### Foto nr.: 89

SEVEN STAMPS



































Foto nr.: 97



# Deutsch-irische Gemeinschaftsausgabe "Frankenapostel".

Zum 300. Todestag der Frankenapostel Kilian, Kolonat und Totnan verausgabten die Deutsche Bundespost und die irische Post eine motivgleiche Sondermarke. Ausgabetag war in beiden Ländern der 15. Juni 1989. Die Ersttags-Sonderstempel durften wechselseitig auch auf den Marken des Partnerlandes abgeschlagen werden.





Maximumkarte Nr. 2. Maximumkarte Nr. 2 trägt die beiden bildgleichen Sondermarken mit dem Eistugs-Sonderstempel Bonn vom 15. 6. 1989.















|                                                               | Statt Frankatur mit Briefmark.                                          | schen Bundespost.<br>en ist die Freimachung von Postsendunge<br>uck möglich. Der Zudruck erfolgt in d