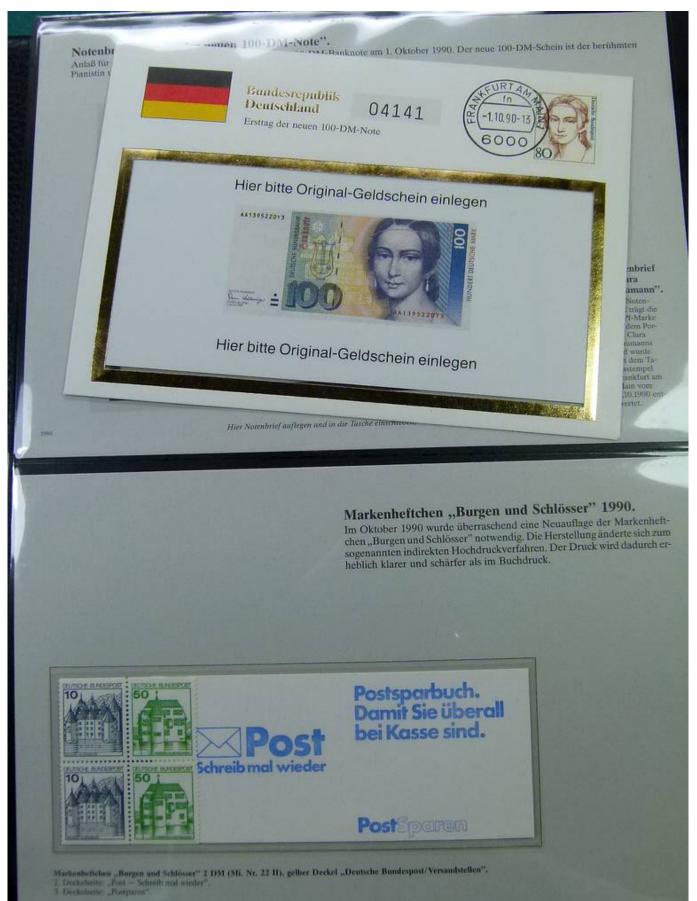

stakler)<br>Postfach 20 00                                                             | Zur Erleichterung der Teilnahme an rah<br>chen Publikumsaktionen von Zeitungen,<br>schriften, Hörfunk und Fernschen bot<br>Deutsche Postreklame GmbH eine univer<br>"Medien-Postkarte" an.<br>Die "Medien-Postkarte" ist in allen<br>tern erhältlich. Damit winde es m<br>Postkarte bei unterschiedlicher |



#### Ein Welterfolg:

Der erste optisch-elektrische Wasserzeichenfinder.



Als Wasserzeichen-Finder uml unentbehrlicher Fältchungsdetektiv leistet das SAFE-Signoscopp schon vielen Sammlern in aller Welt hilfreiche Dienste.

Der weltweite 1. optisch reichenfinder von SAFE berreugt has Marken-Lieb

Best, Nr. C 842 NAFT Signoscope Profession Best, Nr. C 843 dam passes DM 258,















































































Foto nr.: 50

Ersttagsblatt (ETB) mit der ersttagsgestempelten Markenneuausgabe. Die amtlichen ETB sind numeriert und tragen auf der Rückseite alle wichtigen Daten zur Markenausgabe. 1. Bundespost-ETB mit 5 Pfennig-Wert. Zur Ausgabe des 5 Pfennig-Dauerwertes "Emma Ihrer" aus der Frauen-Serie änderte die Bundespost ihre Stempelordnung: Der vorgeschriebene Mindest-Nennwert von 20 Pfen-nig für Stempelvorlagen darf unterschritten werden, sofern der Nominalwert einer neuen Einzelmarke geringer ist. DER DEUTSCHEN BUNDESPOST Postwertzeichen-Dauerserie Frauen der deutschen Geschichte GESCHICHTE POSTWERTZEICHEN-DAUERSERIE ERSTAUSGABETAG 09.02,1989 6/1989 Nähere Angeben zu dieher Postwertzeichen-Ausgabe auf der Rückseite