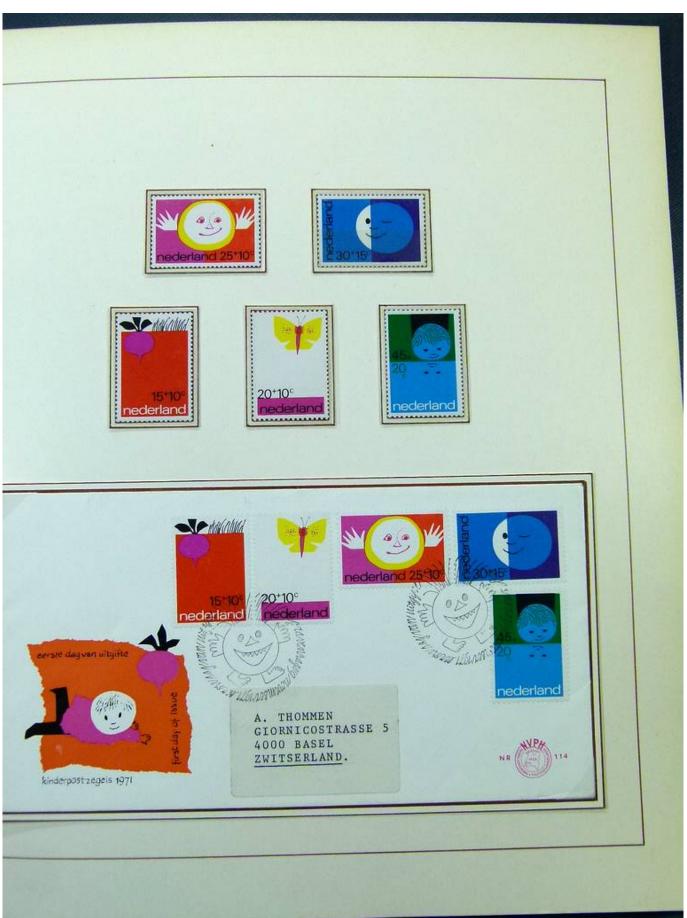

Lot nr.: L251848

Country/Type: Europe

Netherlands collection, on 2 albums, from 1952 to 1973, with MNH/MH stamps and FDC.

Price: 55 eur

[Go to the lot on www.sevenstamps.com ]