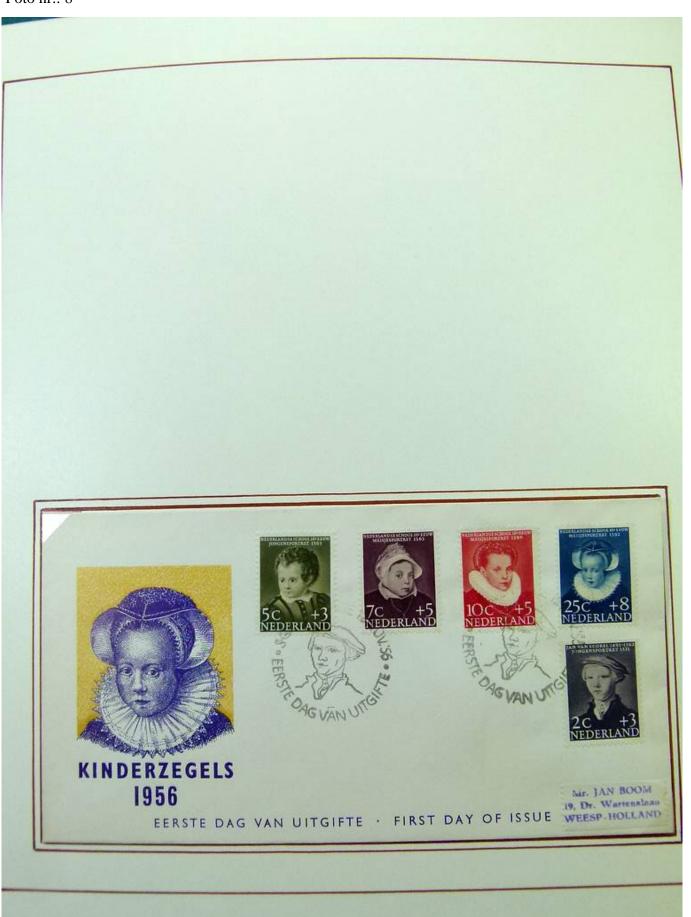

Lot nr.: L251848

Country/Type: Europe

Netherlands collection, on 2 albums, from 1952 to 1973, with MNH/MH stamps and FDC.

Price: 55 eur

[Go to the lot on www.sevenstamps.com ]