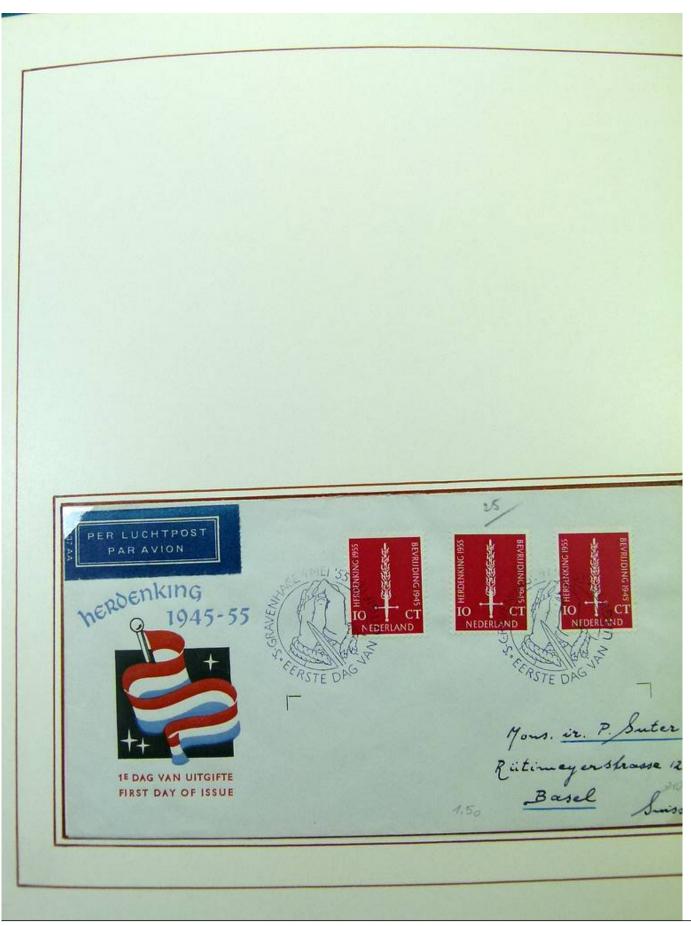

Lot nr.: L251848

Country/Type: Europe

Netherlands collection, on 2 albums, from 1952 to 1973, with MNH/MH stamps and FDC.

Price: 55 eur

[Go to the lot on www.sevenstamps.com ]