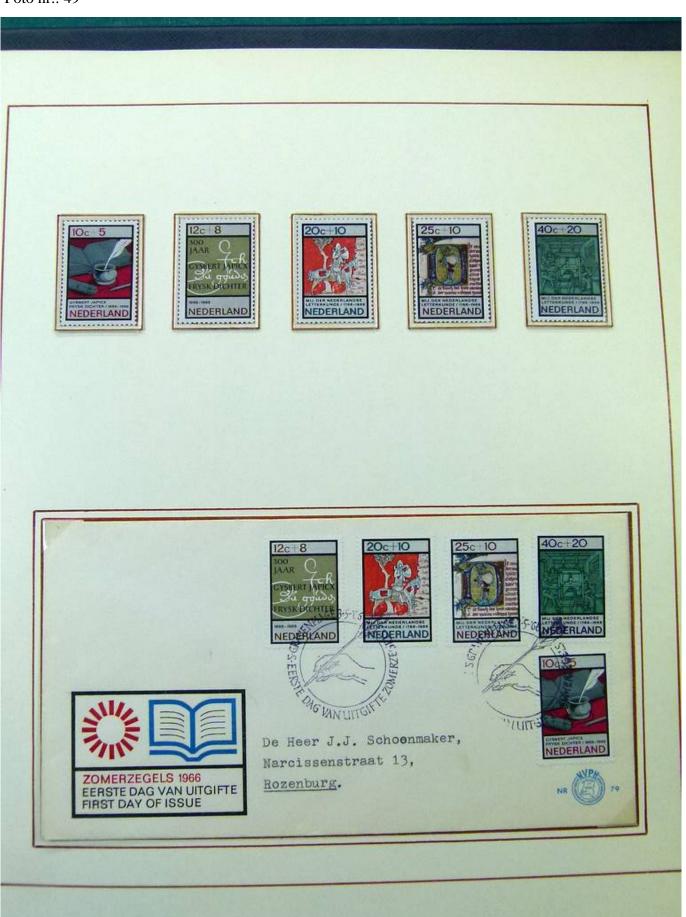

Lot nr.: L251848

Country/Type: Europe

Netherlands collection, on 2 albums, from 1952 to 1973, with MNH/MH stamps and FDC.

Price: 55 eur

[Go to the lot on www.sevenstamps.com ]