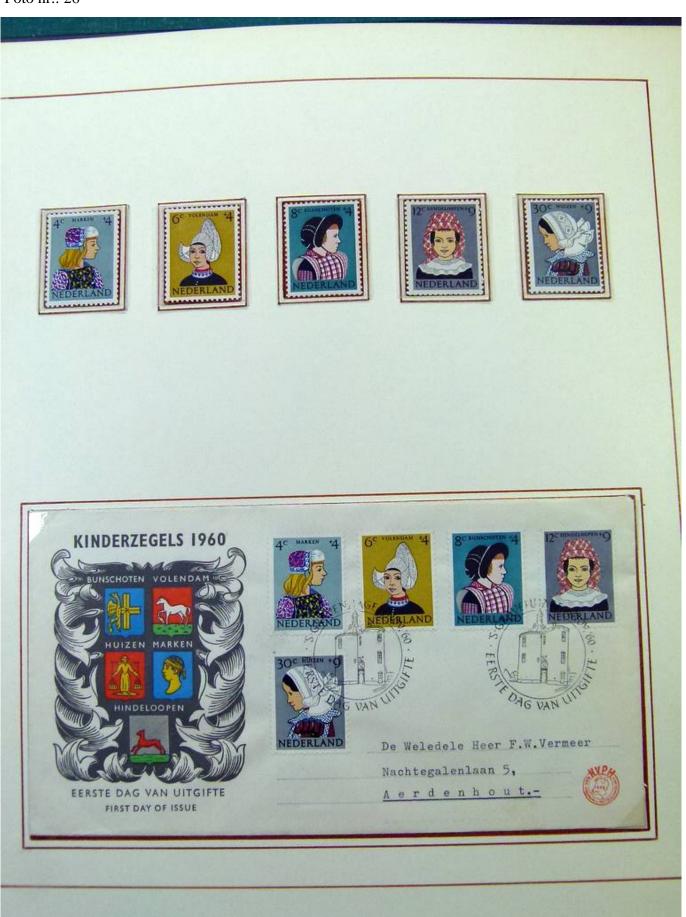

Lot nr.: L251848

Country/Type: Europe

Netherlands collection, on 2 albums, from 1952 to 1973, with MNH/MH stamps and FDC.

Price: 55 eur

[Go to the lot on www.sevenstamps.com ]