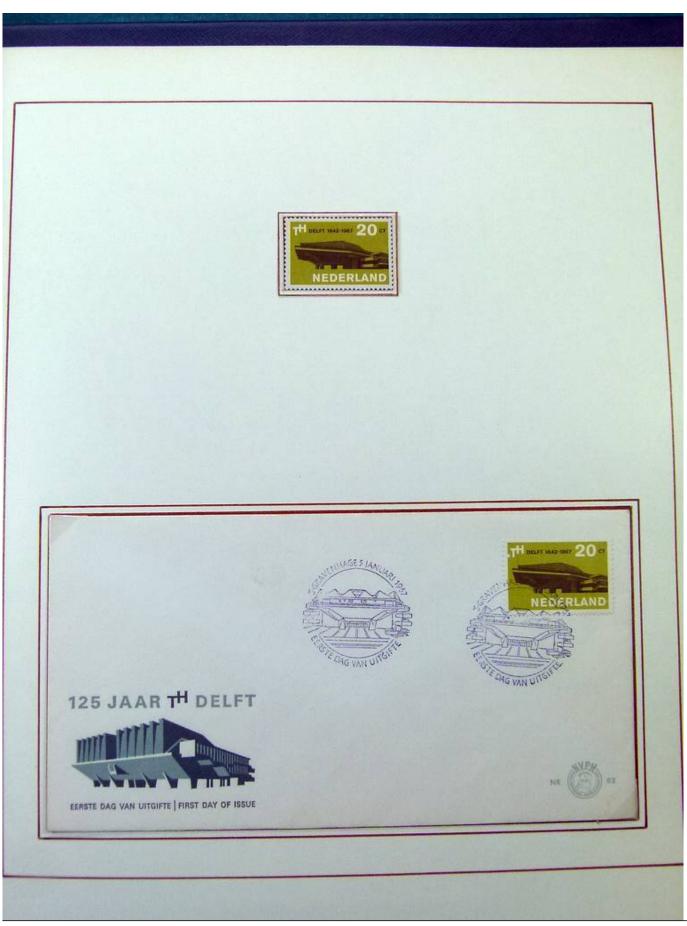

Lot nr.: L251848

Country/Type: Europe

Netherlands collection, on 2 albums, from 1952 to 1973, with MNH/MH stamps and FDC.

Price: 55 eur

[Go to the lot on www.sevenstamps.com ]