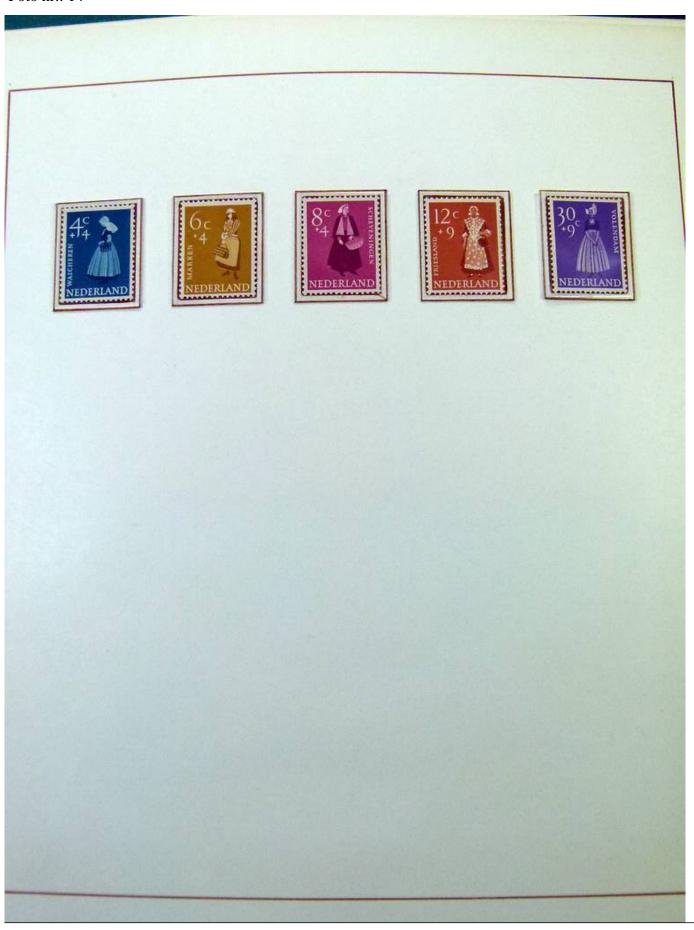

Lot nr.: L251848

Country/Type: Europe

Netherlands collection, on 2 albums, from 1952 to 1973, with MNH/MH stamps and FDC.

Price: 55 eur

[Go to the lot on www.sevenstamps.com ]