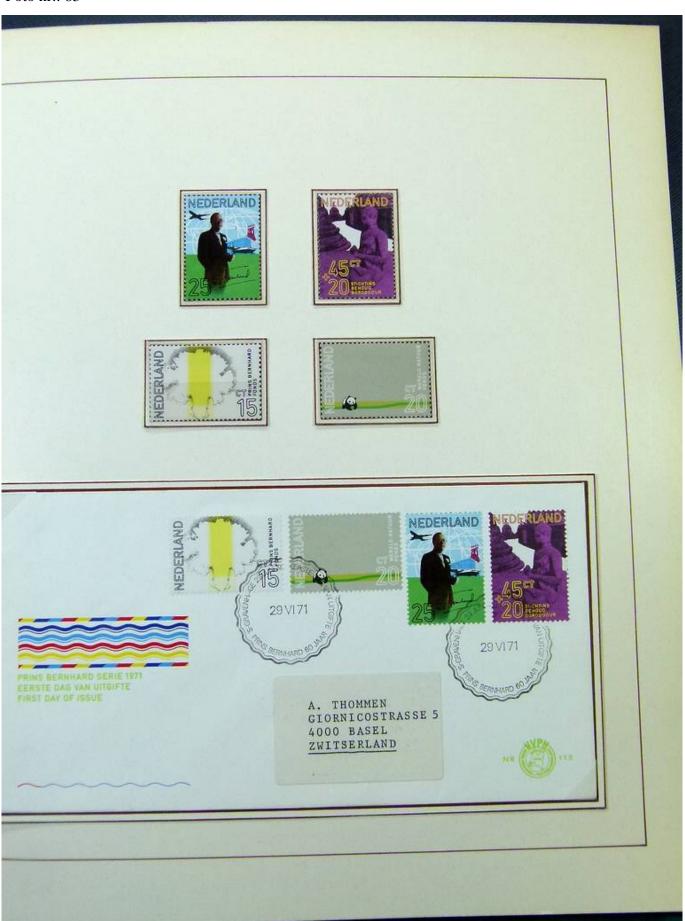

Lot nr.: L251848

Country/Type: Europe

Netherlands collection, on 2 albums, from 1952 to 1973, with MNH/MH stamps and FDC.

Price: 55 eur

[Go to the lot on www.sevenstamps.com ]