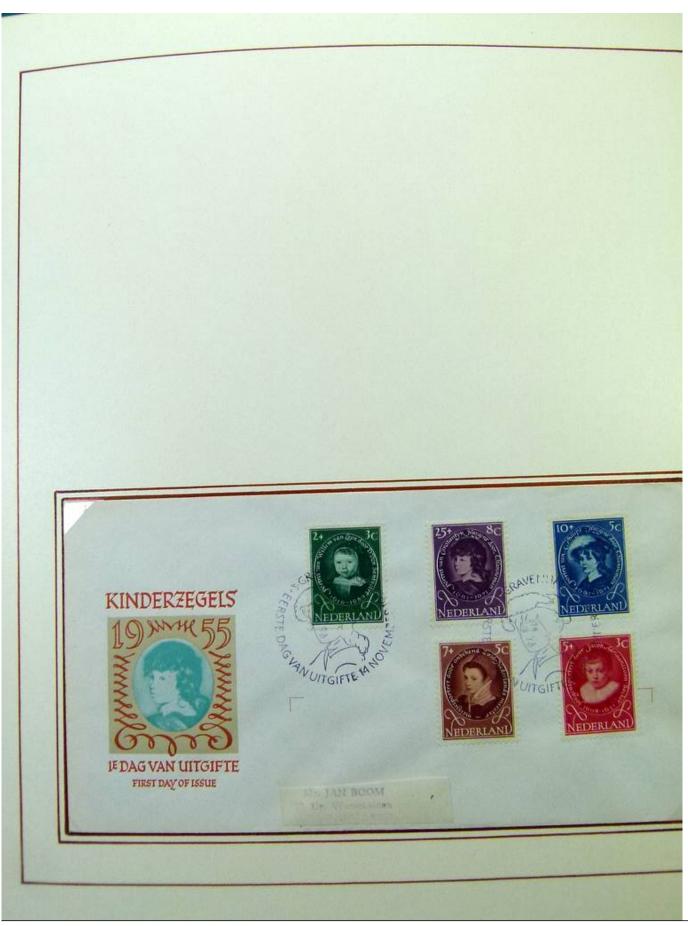

Lot nr.: L251848

Country/Type: Europe

Netherlands collection, on 2 albums, from 1952 to 1973, with MNH/MH stamps and FDC.

Price: 55 eur

[Go to the lot on www.sevenstamps.com ]