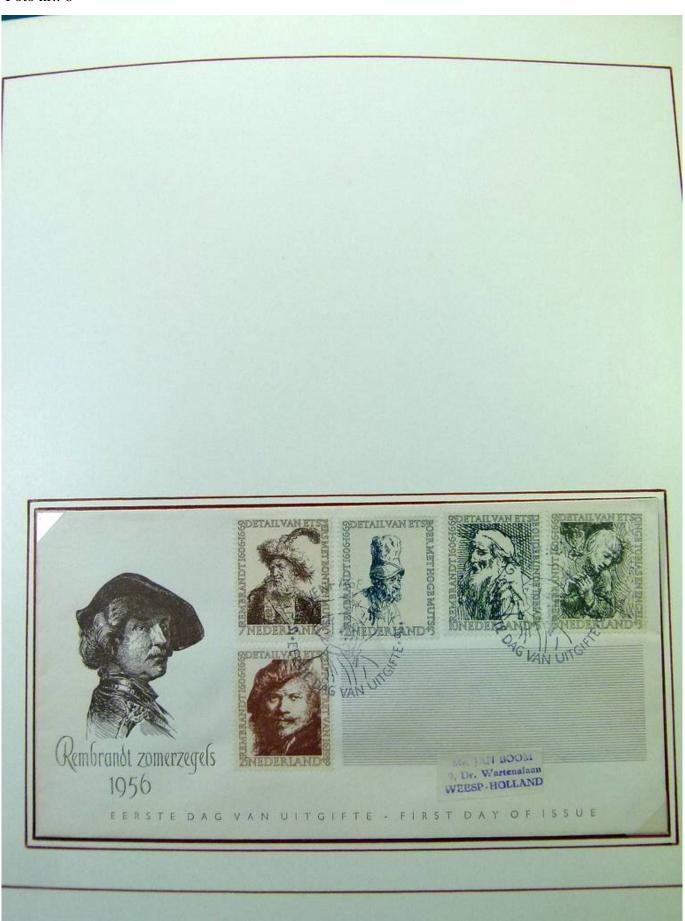

Lot nr.: L251848

Country/Type: Europe

Netherlands collection, on 2 albums, from 1952 to 1973, with MNH/MH stamps and FDC.

Price: 55 eur

[Go to the lot on www.sevenstamps.com ]