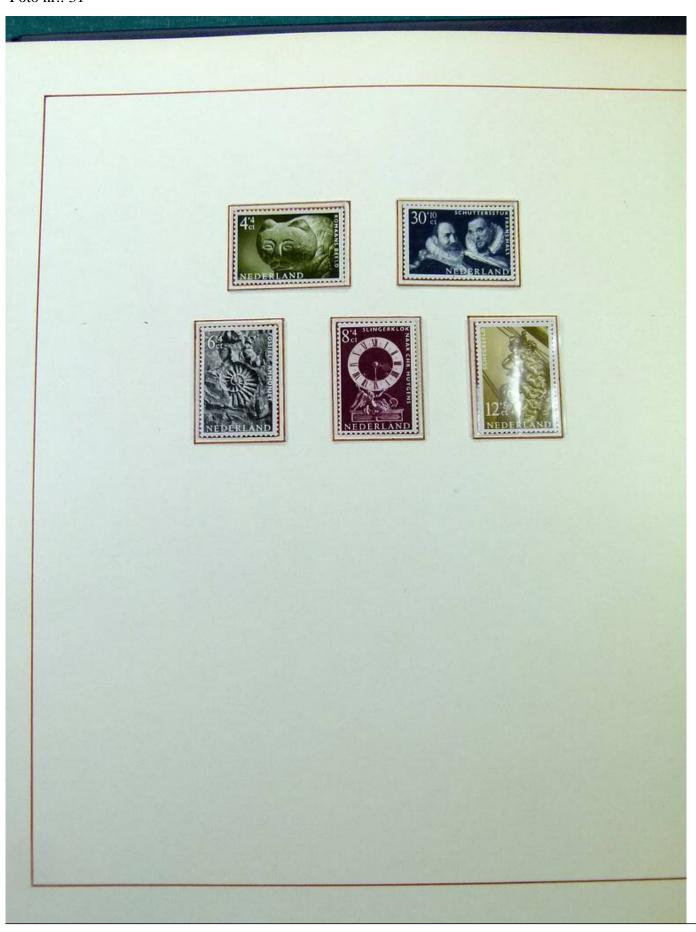

Lot nr.: L251848

Country/Type: Europe

Netherlands collection, on 2 albums, from 1952 to 1973, with MNH/MH stamps and FDC.

Price: 55 eur

[Go to the lot on www.sevenstamps.com ]