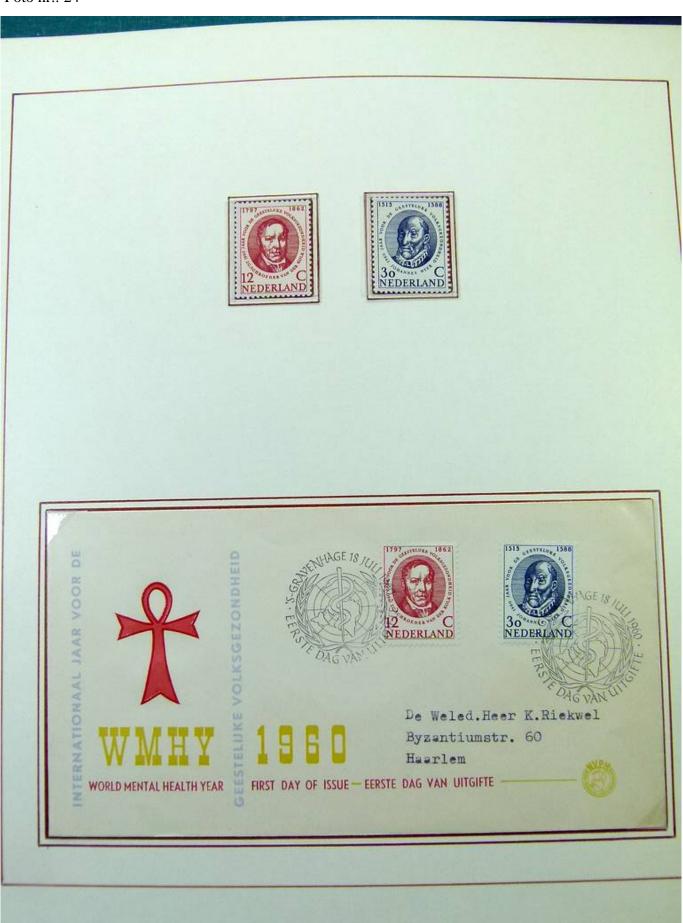

Lot nr.: L251848

Country/Type: Europe

Netherlands collection, on 2 albums, from 1952 to 1973, with MNH/MH stamps and FDC.

Price: 55 eur

[Go to the lot on www.sevenstamps.com ]