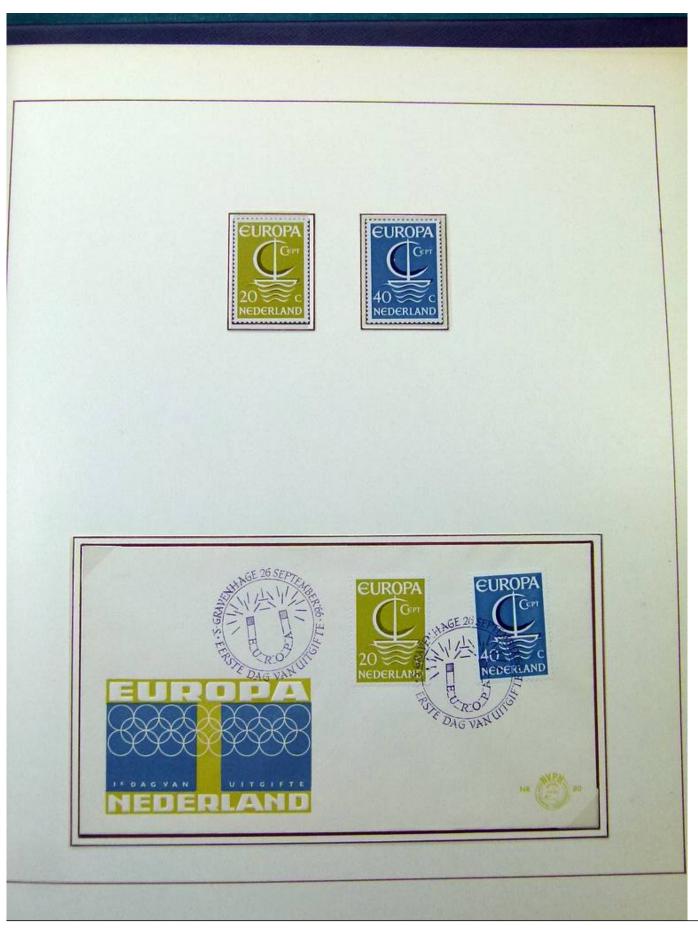

Lot nr.: L251848

Country/Type: Europe

Netherlands collection, on 2 albums, from 1952 to 1973, with MNH/MH stamps and FDC.

Price: 55 eur

[Go to the lot on www.sevenstamps.com ]