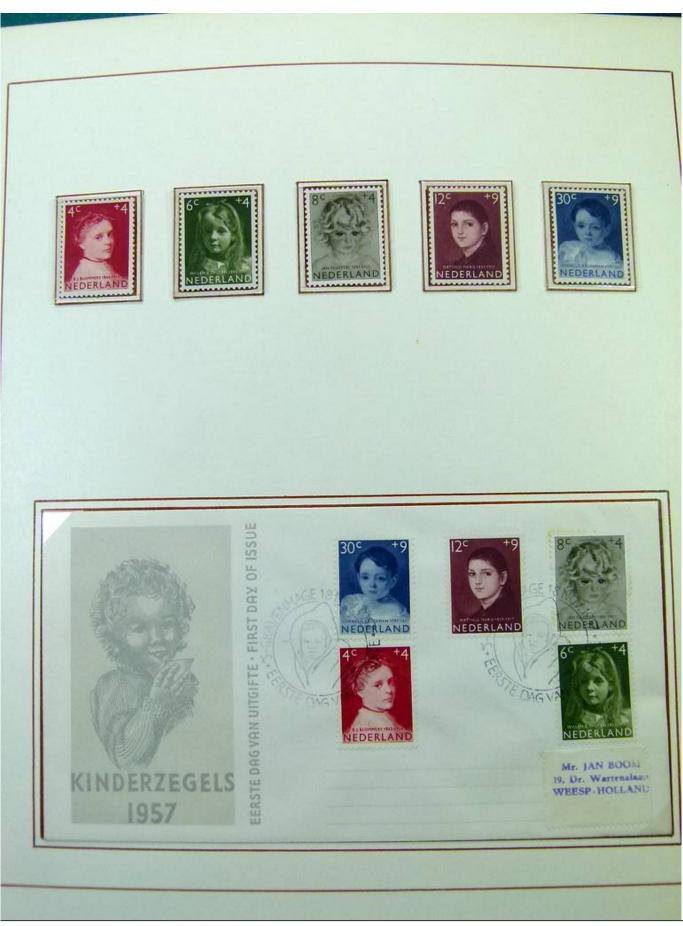

Lot nr.: L251848

Country/Type: Europe

Netherlands collection, on 2 albums, from 1952 to 1973, with MNH/MH stamps and FDC.

Price: 55 eur

[Go to the lot on www.sevenstamps.com ]