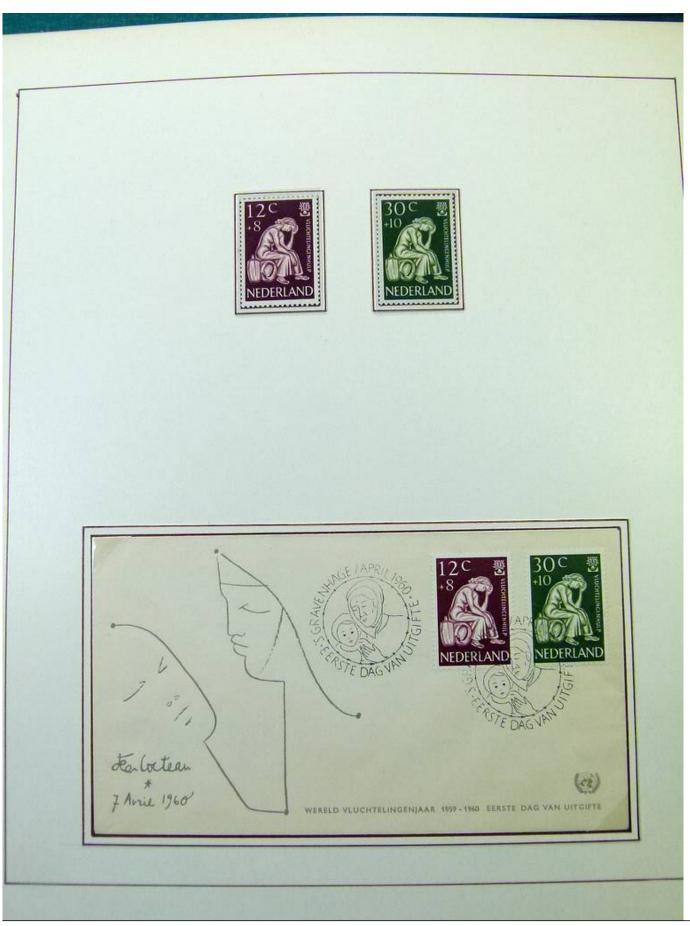

Lot nr.: L251848

Country/Type: Europe

Netherlands collection, on 2 albums, from 1952 to 1973, with MNH/MH stamps and FDC.

Price: 55 eur

[Go to the lot on www.sevenstamps.com ]