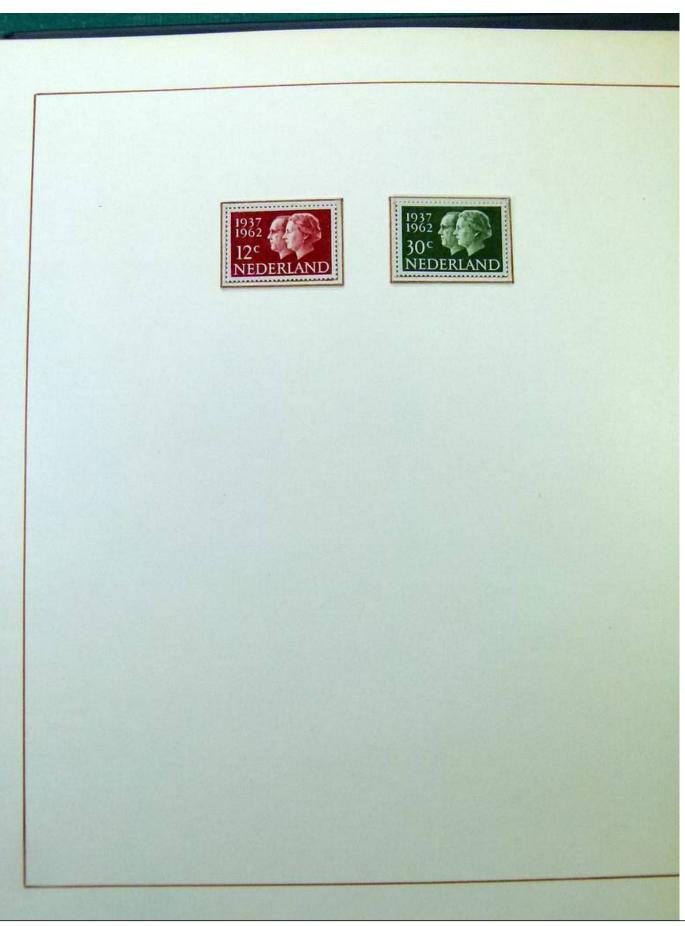

Lot nr.: L251848

Country/Type: Europe

Netherlands collection, on 2 albums, from 1952 to 1973, with MNH/MH stamps and FDC.

Price: 55 eur

[Go to the lot on www.sevenstamps.com ]