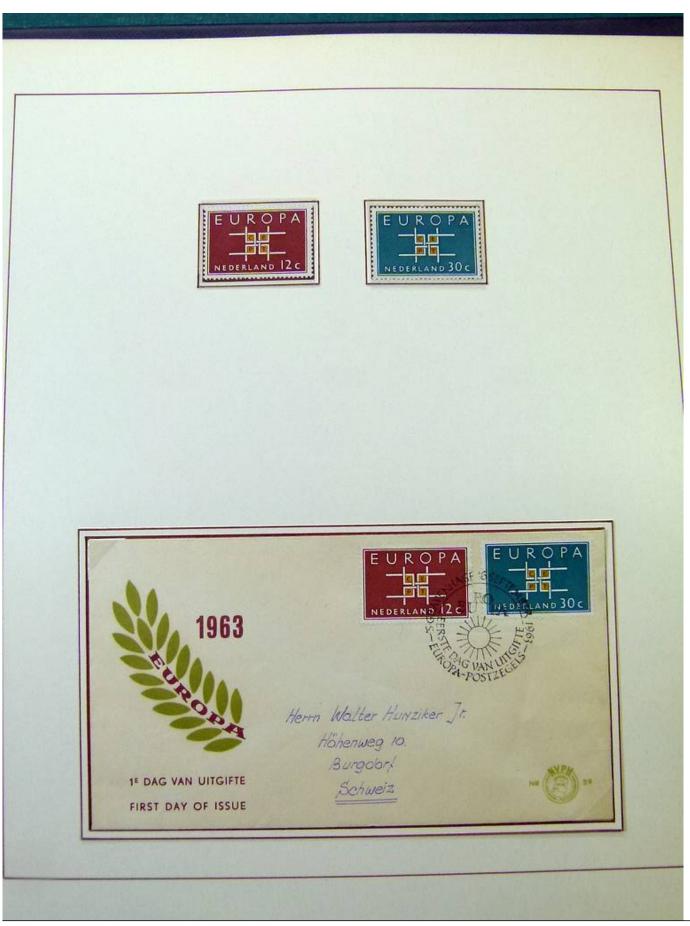

Lot nr.: L251848

Country/Type: Europe

Netherlands collection, on 2 albums, from 1952 to 1973, with MNH/MH stamps and FDC.

Price: 55 eur

[Go to the lot on www.sevenstamps.com ]