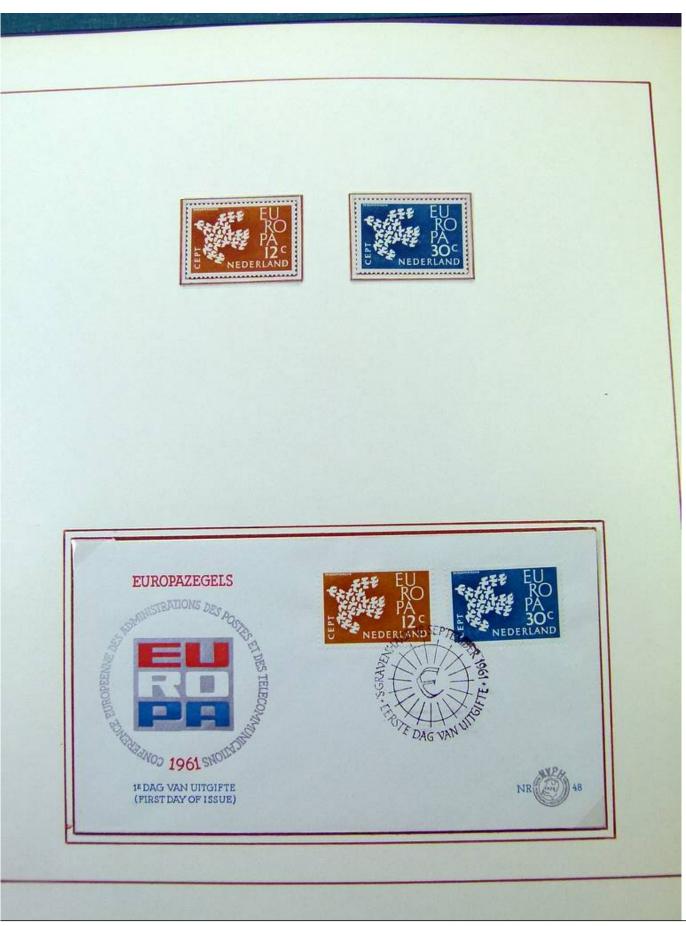

Lot nr.: L251848

Country/Type: Europe

Netherlands collection, on 2 albums, from 1952 to 1973, with MNH/MH stamps and FDC.

Price: 55 eur

[Go to the lot on www.sevenstamps.com ]