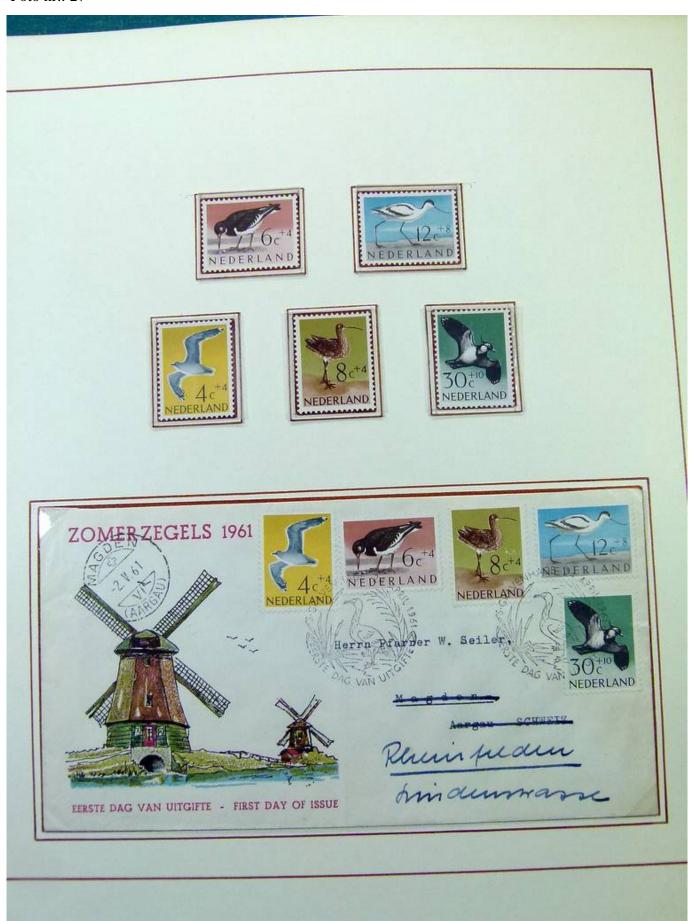

Lot nr.: L251848

Country/Type: Europe

Netherlands collection, on 2 albums, from 1952 to 1973, with MNH/MH stamps and FDC.

Price: 55 eur

[Go to the lot on www.sevenstamps.com ]