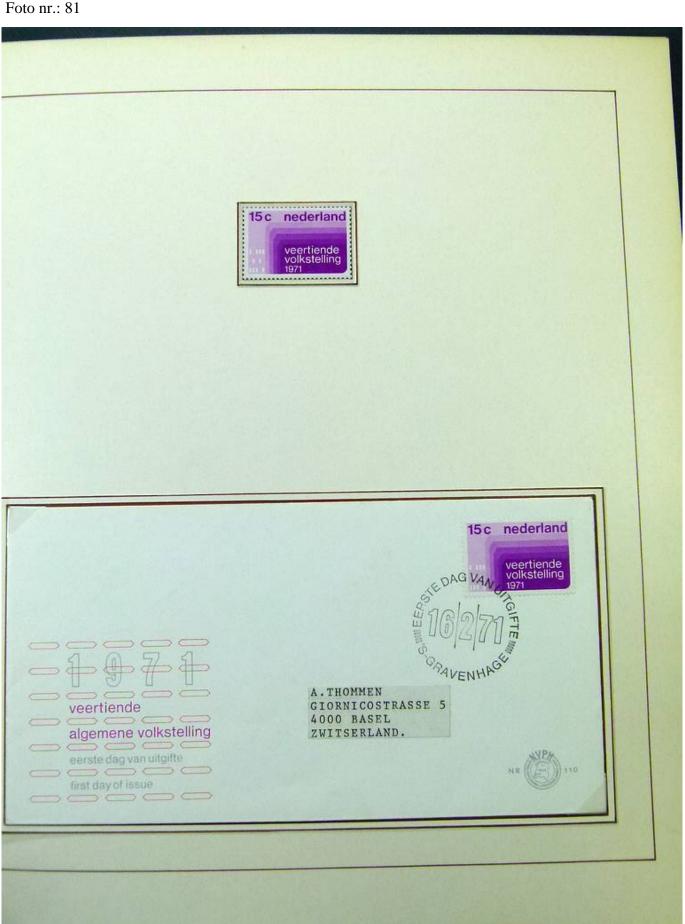

Lot nr.: L251848

Country/Type: Europe

Netherlands collection, on 2 albums, from 1952 to 1973, with MNH/MH stamps and FDC.

Price: 55 eur

[Go to the lot on www.sevenstamps.com ]