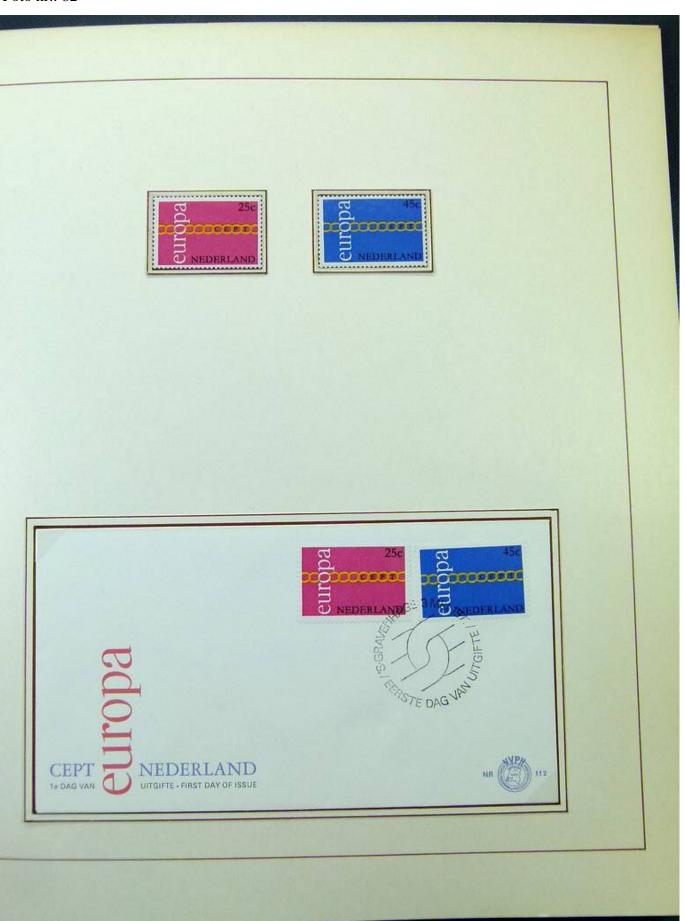

Lot nr.: L251848

Country/Type: Europe

Netherlands collection, on 2 albums, from 1952 to 1973, with MNH/MH stamps and FDC.

Price: 55 eur

[Go to the lot on www.sevenstamps.com ]