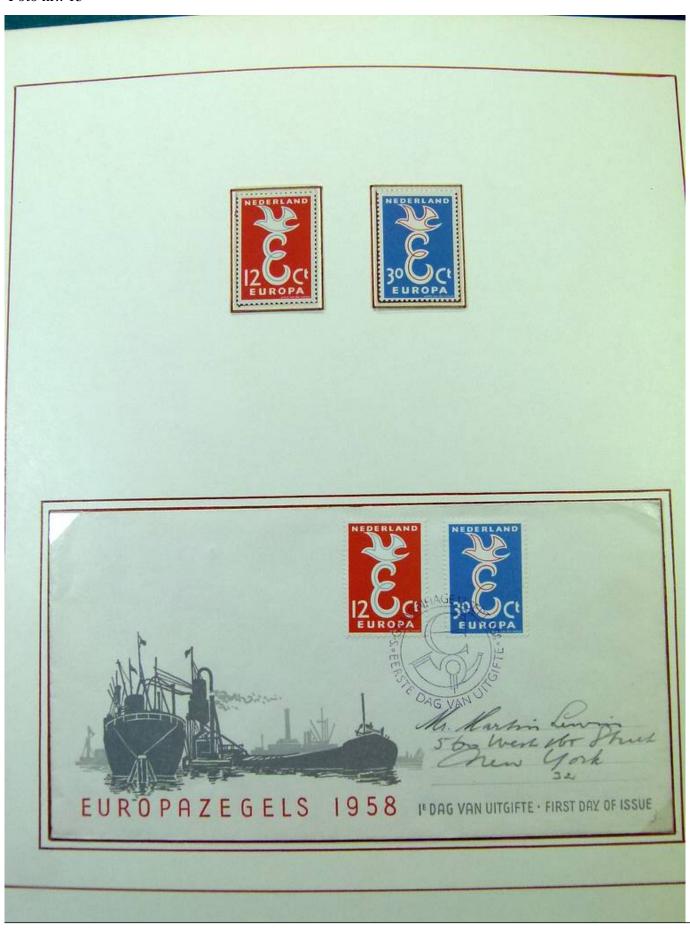

Lot nr.: L251848

Country/Type: Europe

Netherlands collection, on 2 albums, from 1952 to 1973, with MNH/MH stamps and FDC.

Price: 55 eur

[Go to the lot on www.sevenstamps.com ]