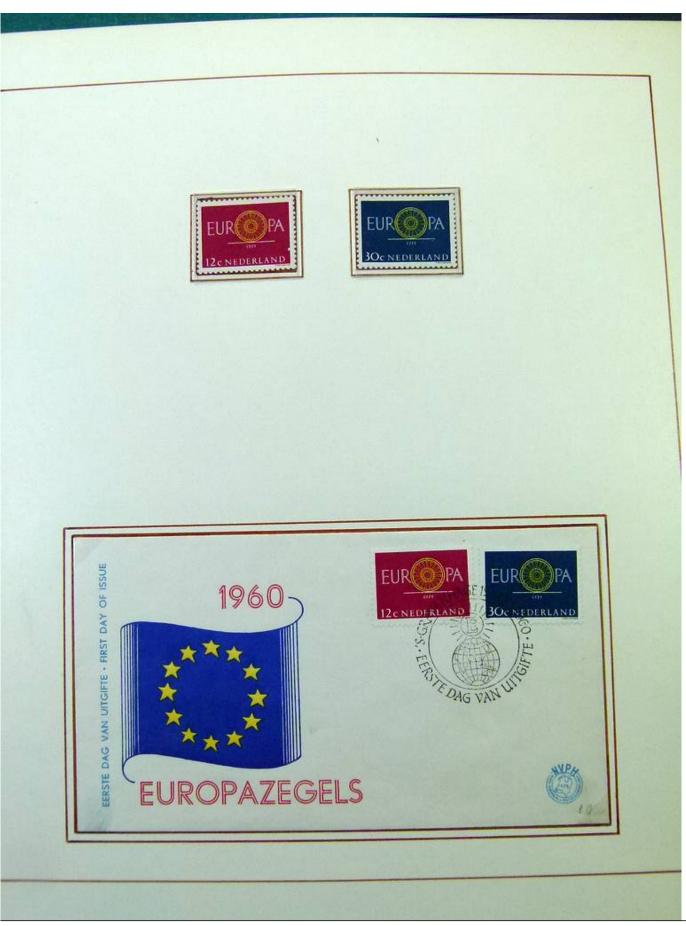

Lot nr.: L251848

Country/Type: Europe

Netherlands collection, on 2 albums, from 1952 to 1973, with MNH/MH stamps and FDC.

Price: 55 eur

[Go to the lot on www.sevenstamps.com ]