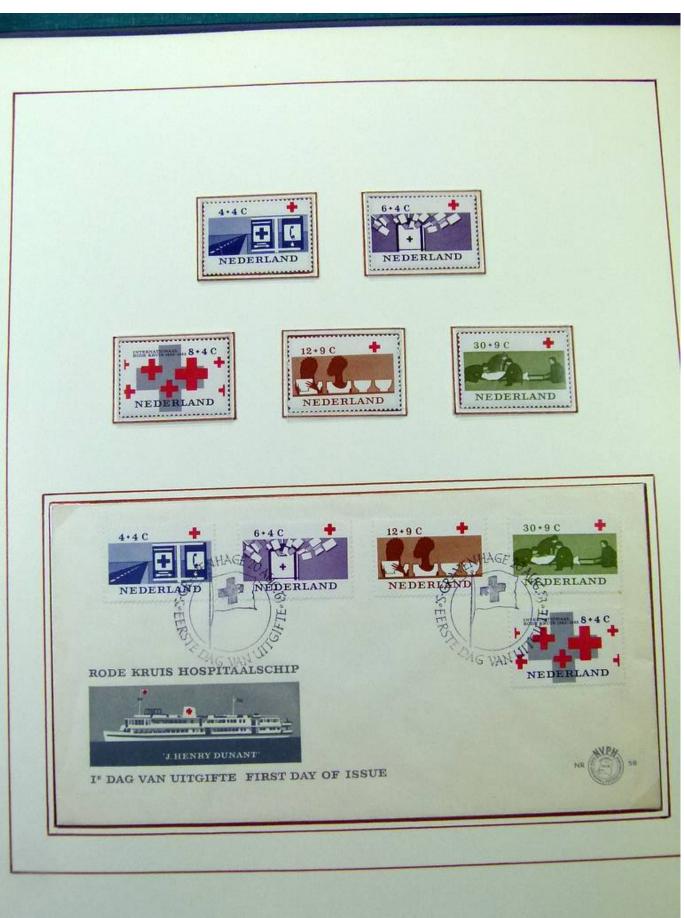

Lot nr.: L251848

Country/Type: Europe

Netherlands collection, on 2 albums, from 1952 to 1973, with MNH/MH stamps and FDC.

Price: 55 eur

[Go to the lot on www.sevenstamps.com ]