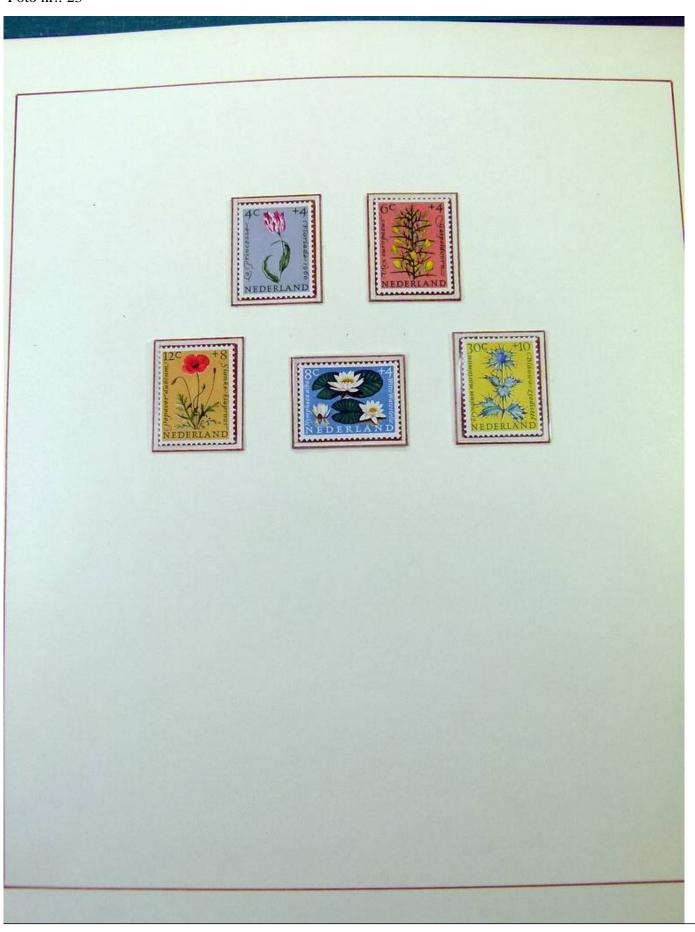

Lot nr.: L251848

Country/Type: Europe

Netherlands collection, on 2 albums, from 1952 to 1973, with MNH/MH stamps and FDC.

Price: 55 eur

[Go to the lot on www.sevenstamps.com ]