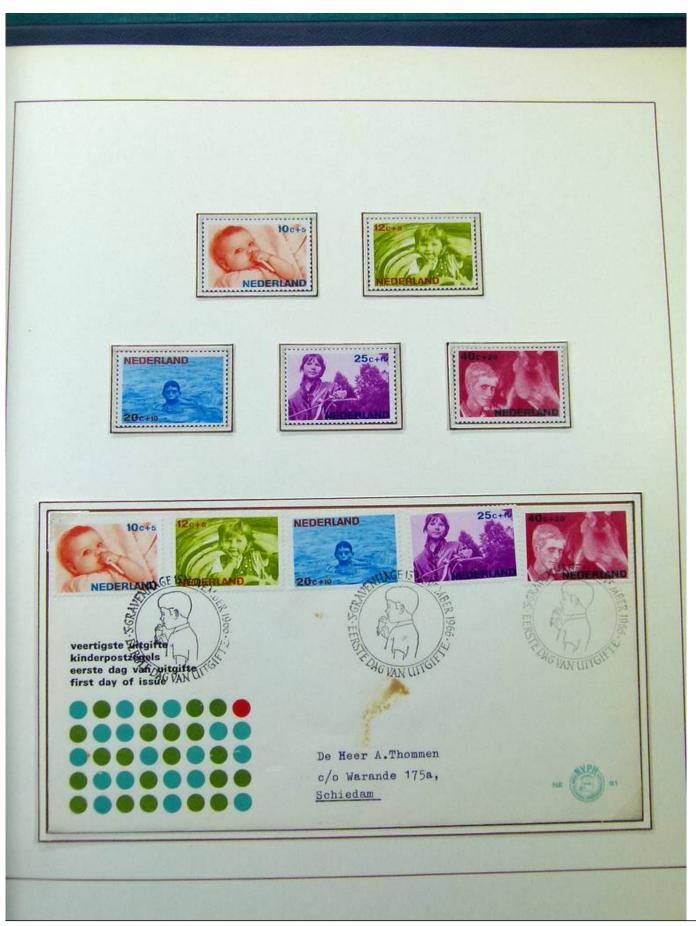

Lot nr.: L251848

Country/Type: Europe

Netherlands collection, on 2 albums, from 1952 to 1973, with MNH/MH stamps and FDC.

Price: 55 eur

[Go to the lot on www.sevenstamps.com ]