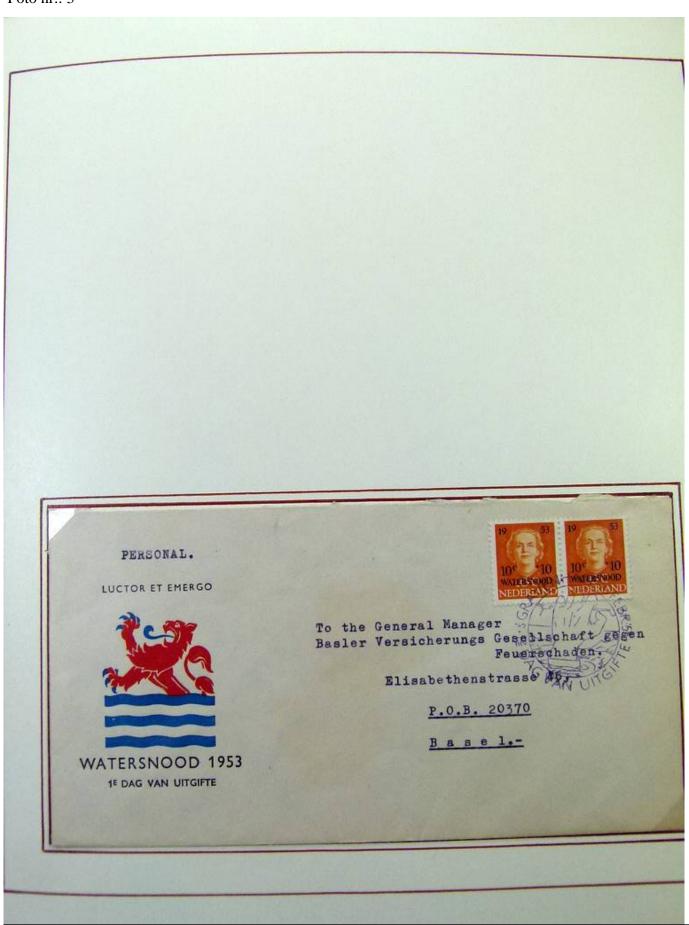

Lot nr.: L251848

Country/Type: Europe

Netherlands collection, on 2 albums, from 1952 to 1973, with MNH/MH stamps and FDC.

Price: 55 eur

[Go to the lot on www.sevenstamps.com ]