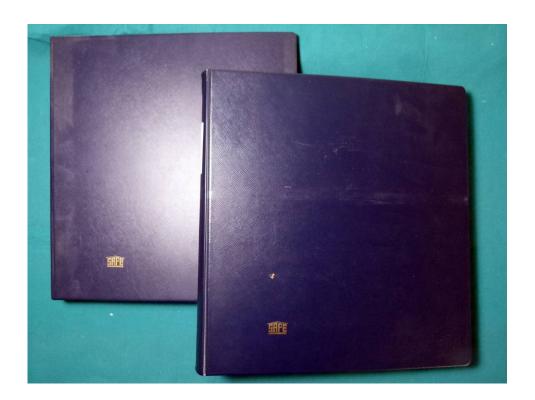

Lot nr.: L251848

Country/Type: Europe

Netherlands collection, on 2 albums, from 1952 to 1973, with MNH/MH stamps and FDC.

Price: 55 eur

[Go to the lot on www.sevenstamps.com ]