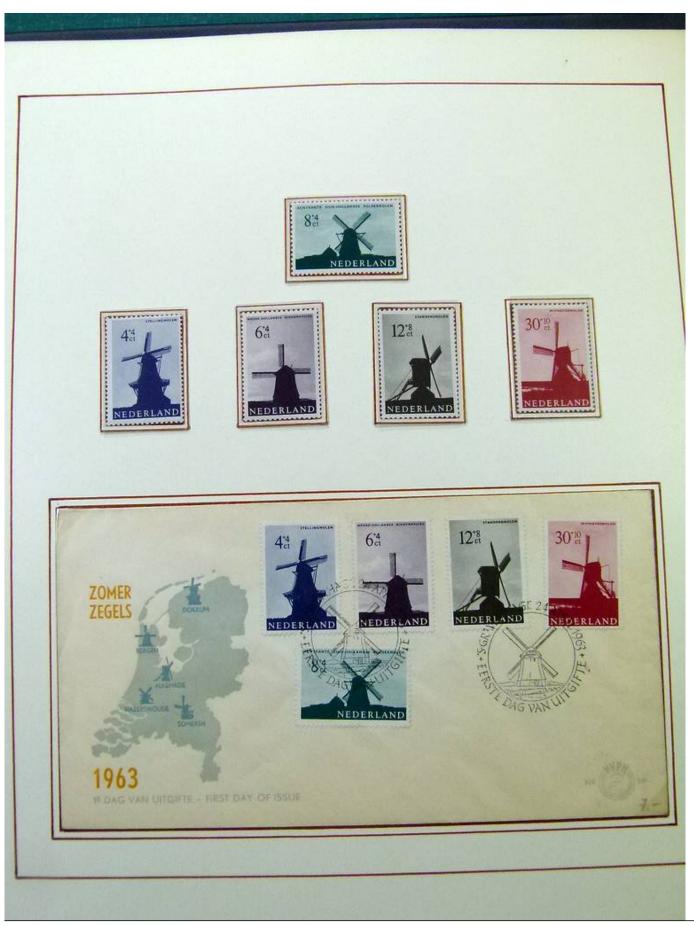

Lot nr.: L251848

Country/Type: Europe

Netherlands collection, on 2 albums, from 1952 to 1973, with MNH/MH stamps and FDC.

Price: 55 eur

[Go to the lot on www.sevenstamps.com ]