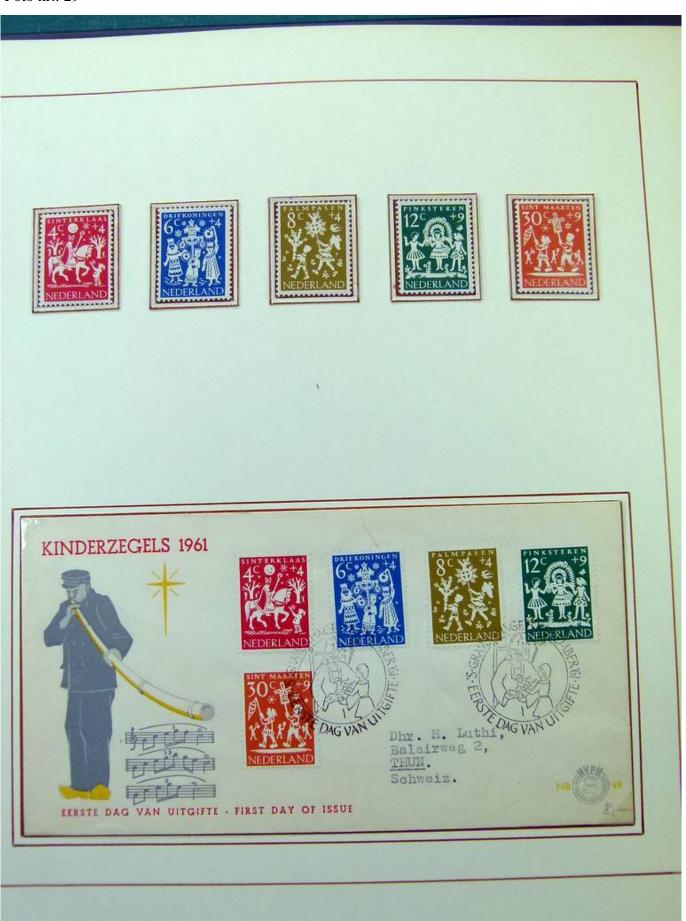

Lot nr.: L251848

Country/Type: Europe

Netherlands collection, on 2 albums, from 1952 to 1973, with MNH/MH stamps and FDC.

Price: 55 eur

[Go to the lot on www.sevenstamps.com ]