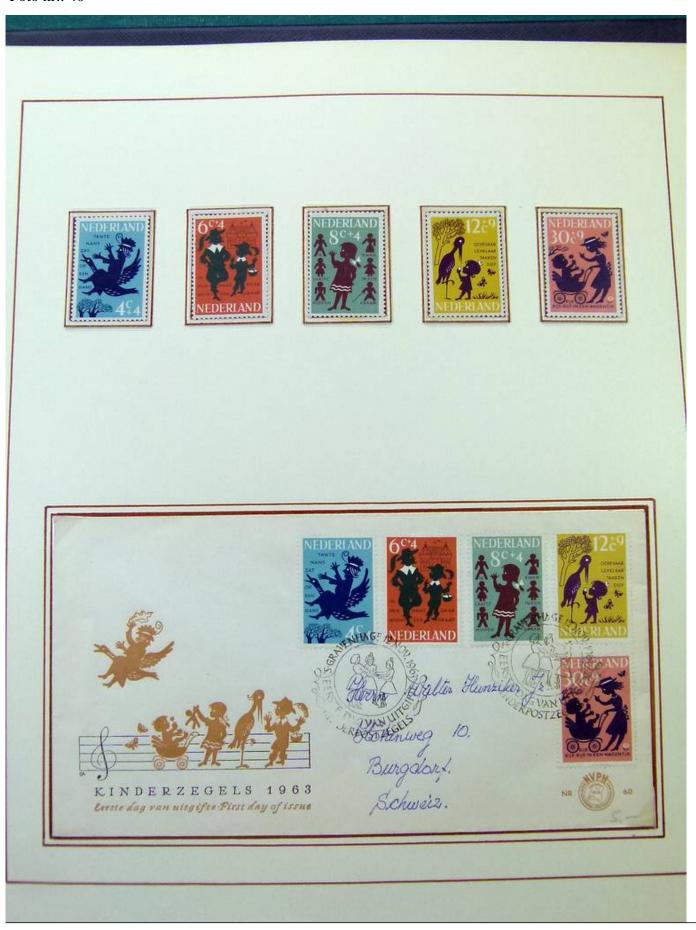

Lot nr.: L251848

Country/Type: Europe

Netherlands collection, on 2 albums, from 1952 to 1973, with MNH/MH stamps and FDC.

Price: 55 eur

[Go to the lot on www.sevenstamps.com ]