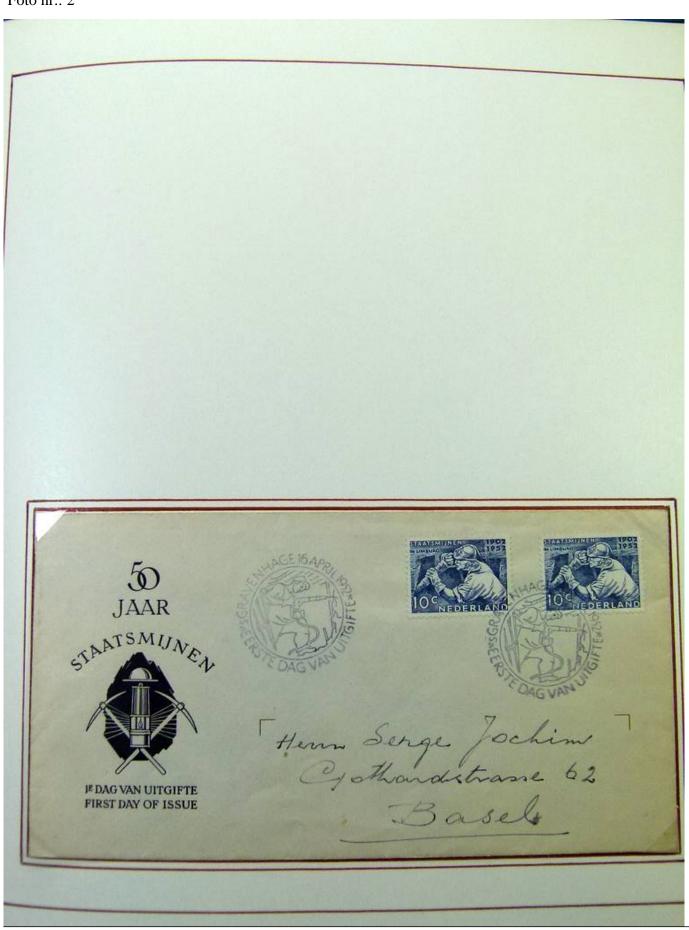

Lot nr.: L251848

Country/Type: Europe

Netherlands collection, on 2 albums, from 1952 to 1973, with MNH/MH stamps and FDC.

Price: 55 eur

[Go to the lot on www.sevenstamps.com ]