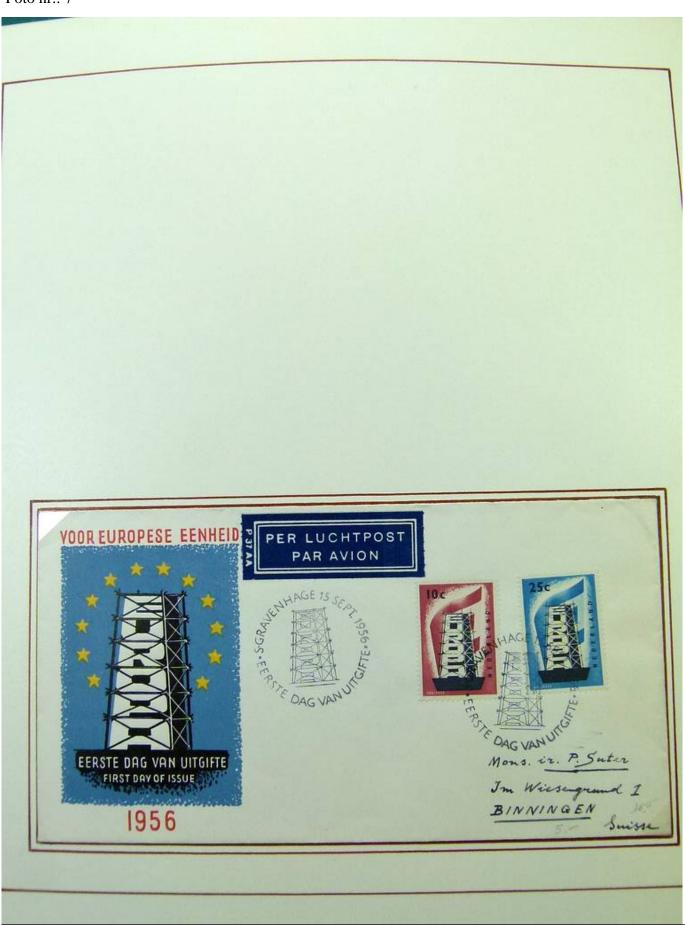

Lot nr.: L251848

Country/Type: Europe

Netherlands collection, on 2 albums, from 1952 to 1973, with MNH/MH stamps and FDC.

Price: 55 eur

[Go to the lot on www.sevenstamps.com ]