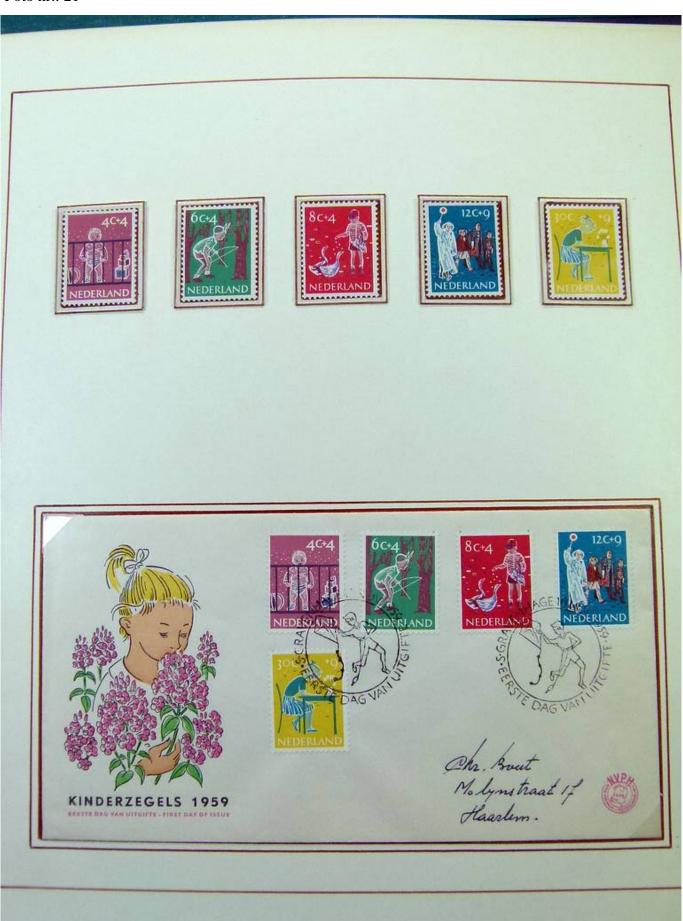

Lot nr.: L251848

Country/Type: Europe

Netherlands collection, on 2 albums, from 1952 to 1973, with MNH/MH stamps and FDC.

Price: 55 eur

[Go to the lot on www.sevenstamps.com ]