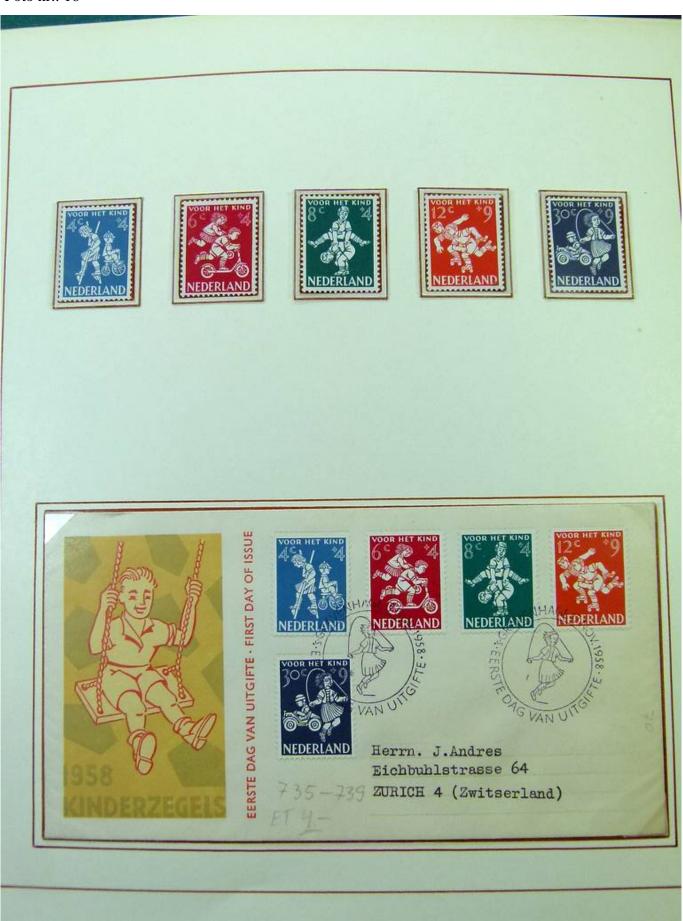

Lot nr.: L251848

Country/Type: Europe

Netherlands collection, on 2 albums, from 1952 to 1973, with MNH/MH stamps and FDC.

Price: 55 eur

[Go to the lot on www.sevenstamps.com ]