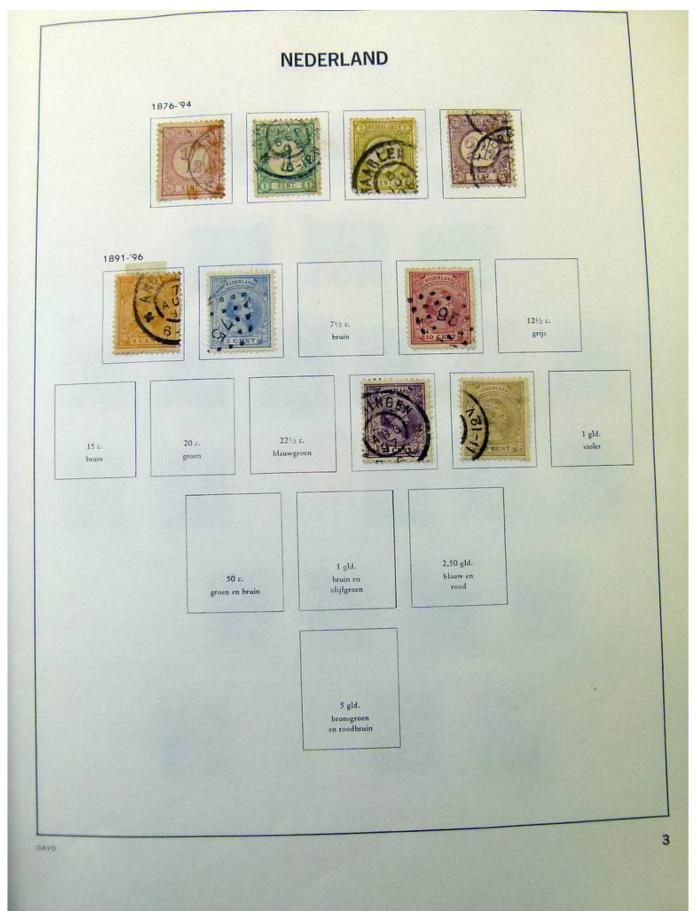

### Lot nr.: L251852

Country/Type: Europe

Netherlands collection, from 1872 to 1990, with used stamps, in album.

Price: 70 eur

[Go to the lot on www.sevenstamps.com ]

SEVEN STAMPS

SEVEN STAMPS