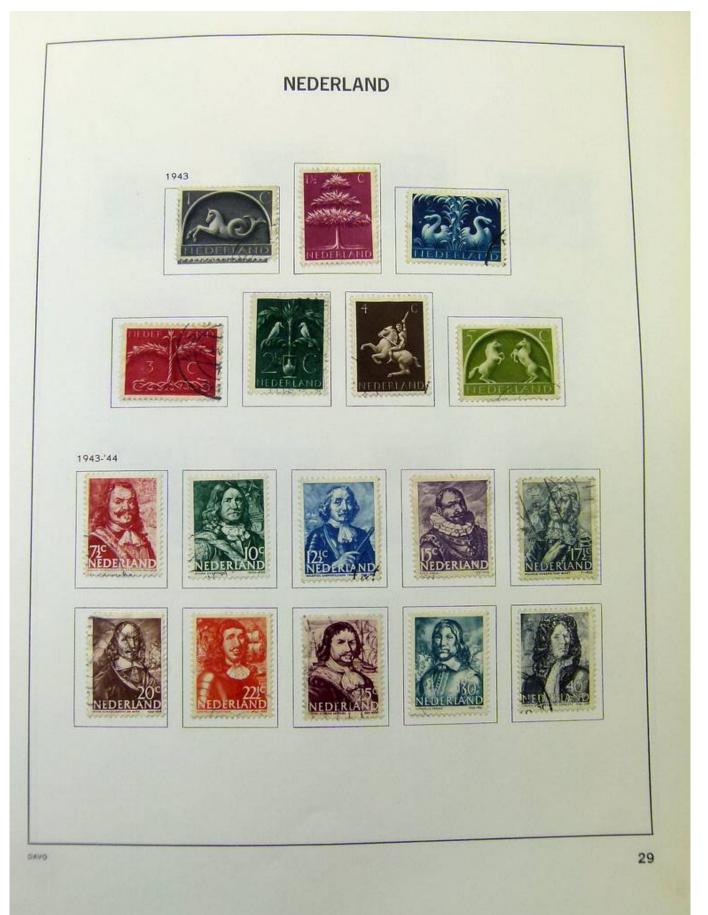

### Lot nr.: L251852

Country/Type: Europe

Netherlands collection, from 1872 to 1990, with used stamps, in album.

Price: 70 eur

[Go to the lot on www.sevenstamps.com ]

SEVEN STAMPS

SEVEN STAMPS