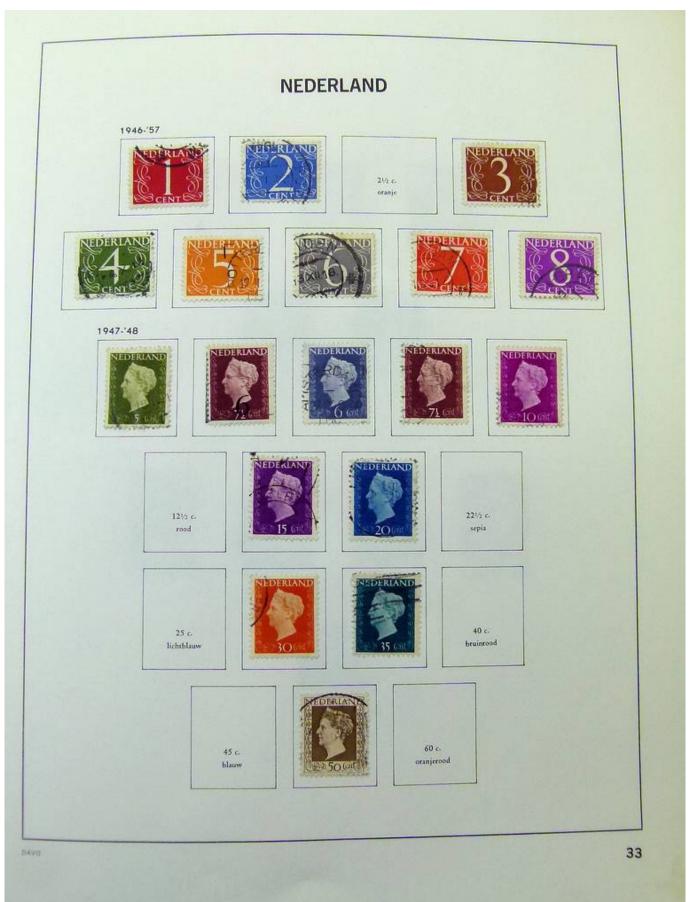

### Lot nr.: L251852

Country/Type: Europe

Netherlands collection, from 1872 to 1990, with used stamps, in album.

Price: 70 eur

[Go to the lot on www.sevenstamps.com ]

SEVEN STAMPS

SEVEN STAMPS