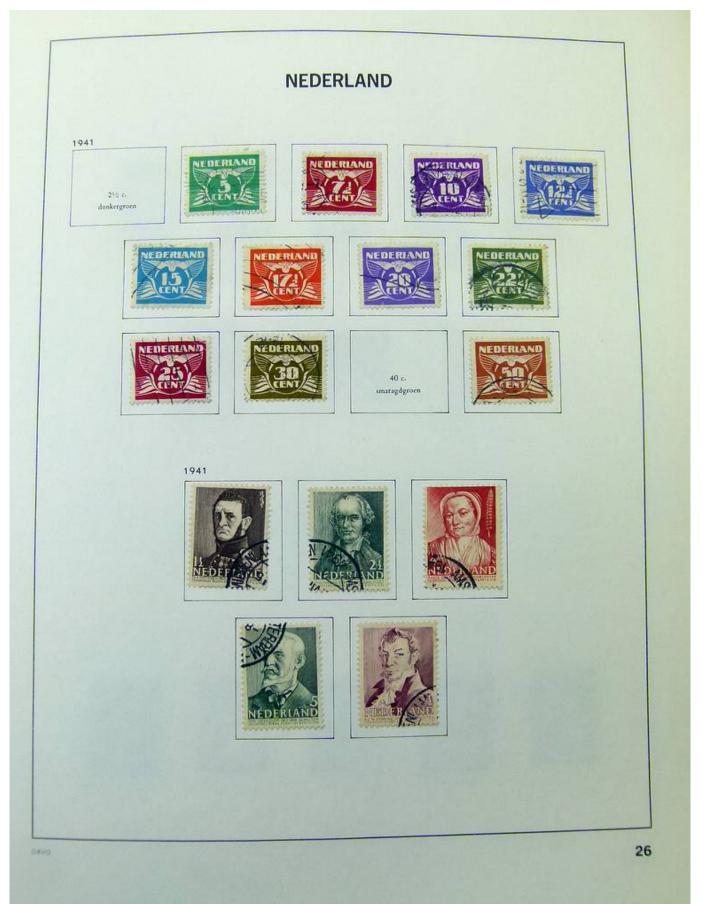

### Lot nr.: L251852

Country/Type: Europe

Netherlands collection, from 1872 to 1990, with used stamps, in album.

Price: 70 eur

[Go to the lot on www.sevenstamps.com ]

SEVEN STAMPS

SEVEN STAMPS