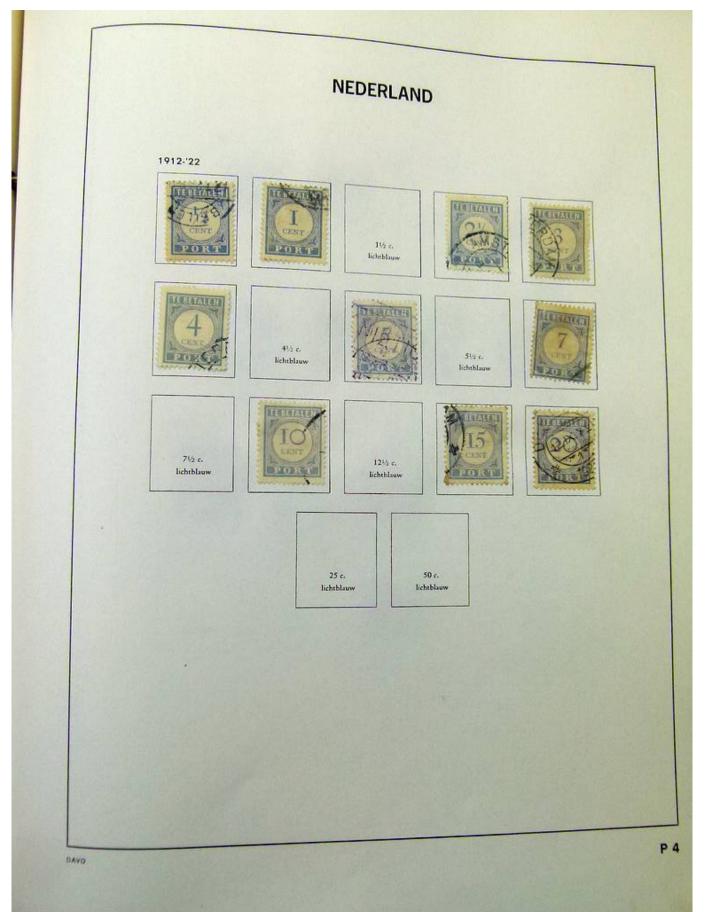

### Lot nr.: L251852

Country/Type: Europe

Netherlands collection, from 1872 to 1990, with used stamps, in album.

Price: 70 eur

[Go to the lot on www.sevenstamps.com ]

SEVEN STAMPS

SEVEN STAMPS