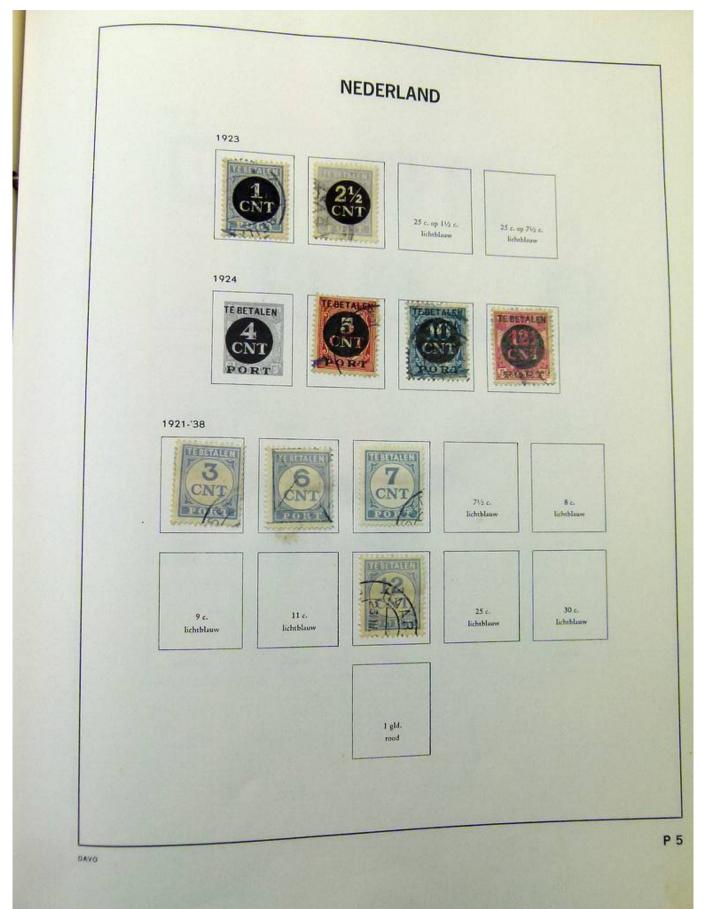

### Lot nr.: L251852

Country/Type: Europe

Netherlands collection, from 1872 to 1990, with used stamps, in album.

Price: 70 eur

[Go to the lot on www.sevenstamps.com ]

SEVEN STAMPS

SEVEN STAMPS