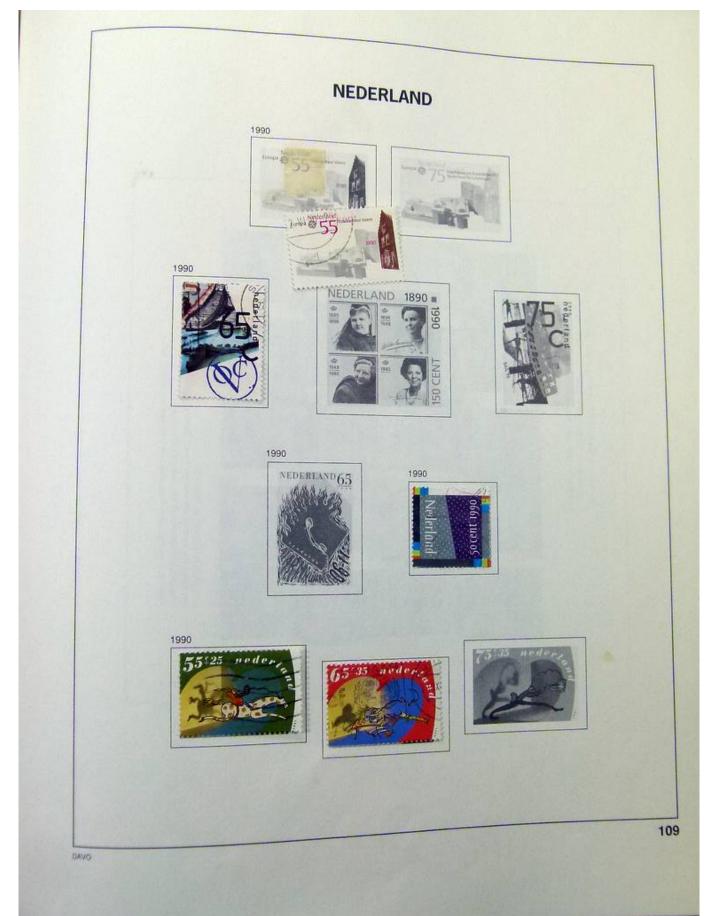

### Lot nr.: L251852

Country/Type: Europe

Netherlands collection, from 1872 to 1990, with used stamps, in album.

Price: 70 eur

[Go to the lot on www.sevenstamps.com ]

SEVEN STAMPS

SEVEN STAMPS