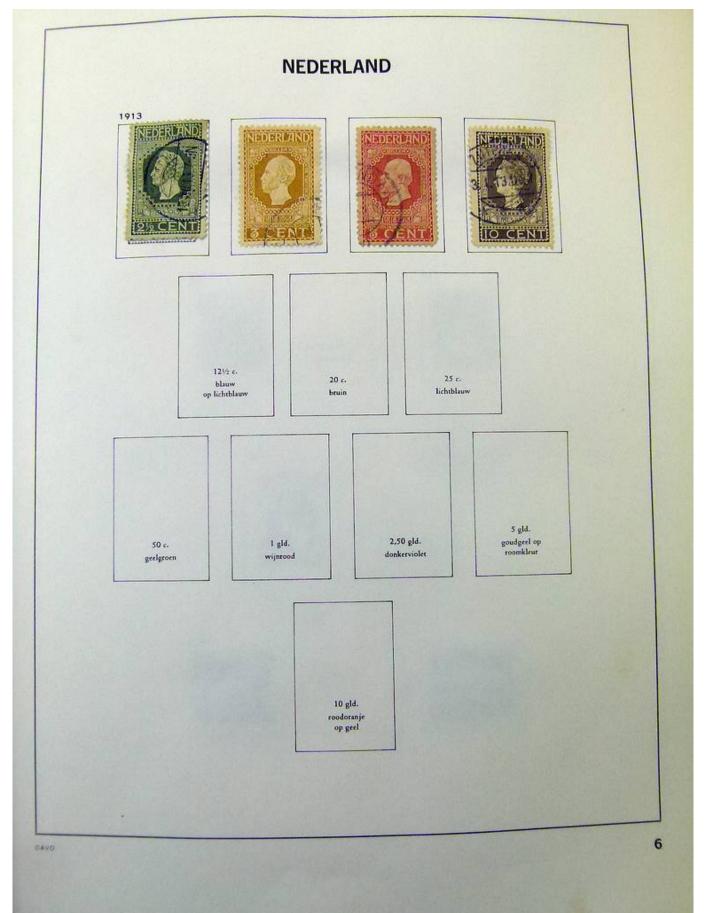

### Lot nr.: L251852

Country/Type: Europe

Netherlands collection, from 1872 to 1990, with used stamps, in album.

Price: 70 eur

[Go to the lot on www.sevenstamps.com ]

SEVEN STAMPS

SEVEN STAMPS