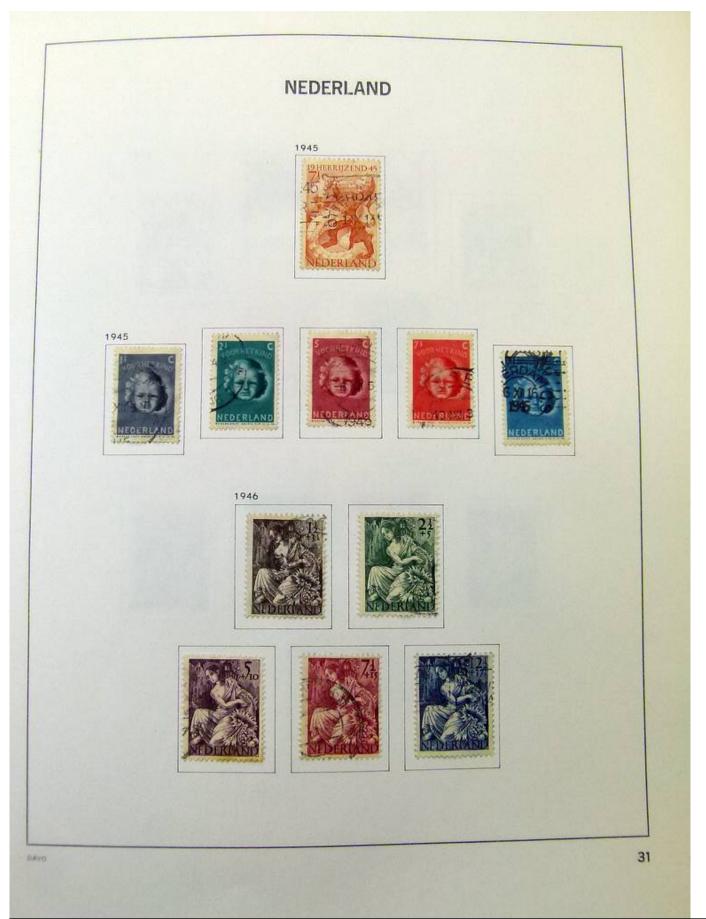

### Lot nr.: L251852

Country/Type: Europe

Netherlands collection, from 1872 to 1990, with used stamps, in album.

Price: 70 eur

[Go to the lot on www.sevenstamps.com ]

SEVEN STAMPS

SEVEN STAMPS