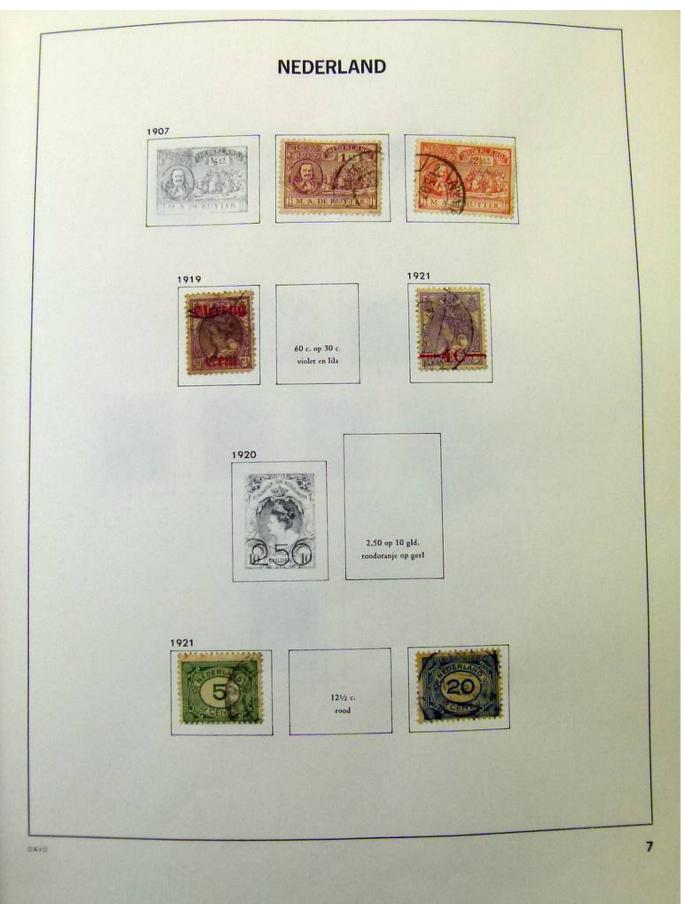

### Lot nr.: L251852

Country/Type: Europe

Netherlands collection, from 1872 to 1990, with used stamps, in album.

Price: 70 eur

[Go to the lot on www.sevenstamps.com ]

SEVEN STAMPS

SEVEN STAMPS