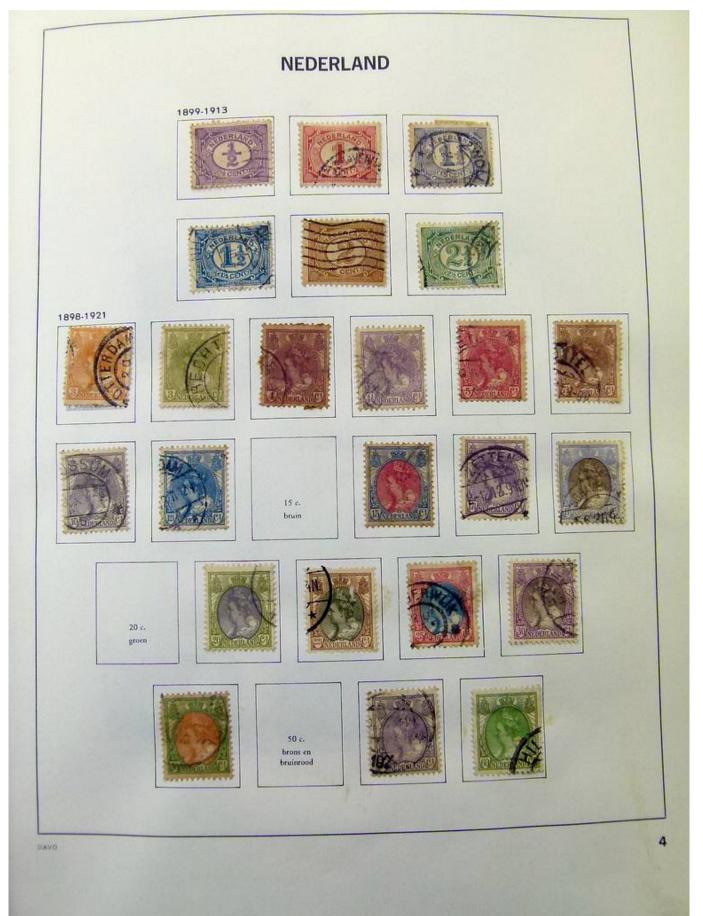

### Lot nr.: L251852

Country/Type: Europe

Netherlands collection, from 1872 to 1990, with used stamps, in album.

Price: 70 eur

[Go to the lot on www.sevenstamps.com ]

SEVEN STAMPS

SEVEN STAMPS