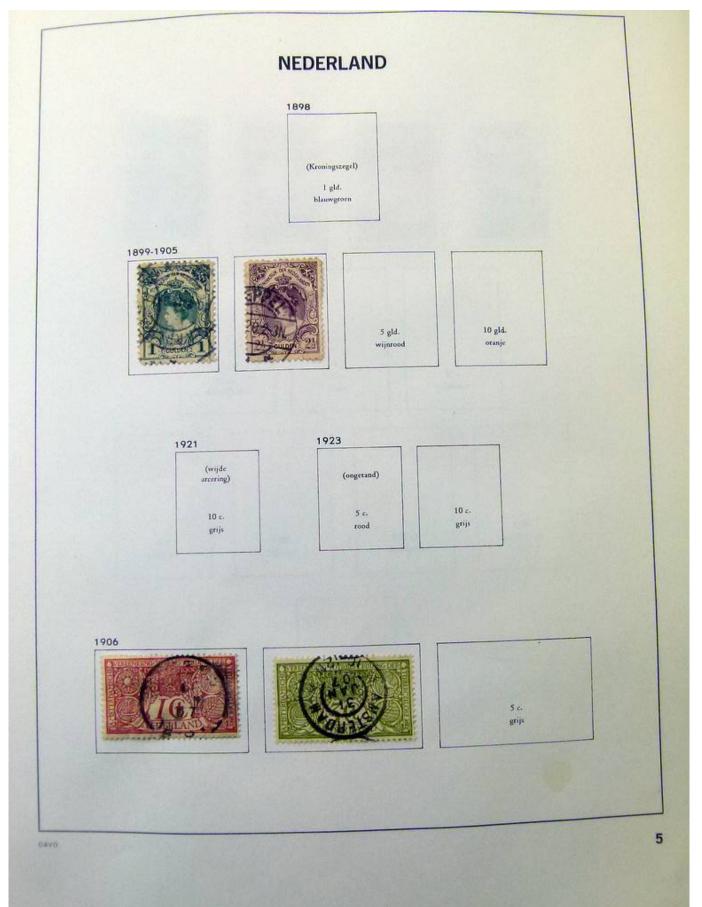

### Lot nr.: L251852

Country/Type: Europe

Netherlands collection, from 1872 to 1990, with used stamps, in album.

Price: 70 eur

[Go to the lot on www.sevenstamps.com ]

SEVEN STAMPS

SEVEN STAMPS