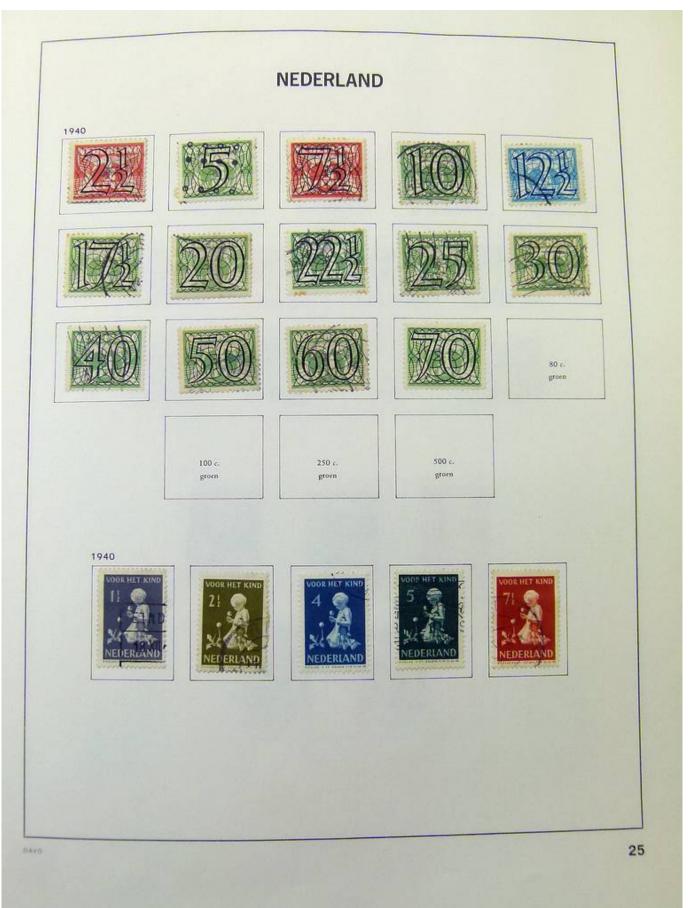

### Lot nr.: L251852

Country/Type: Europe

Netherlands collection, from 1872 to 1990, with used stamps, in album.

Price: 70 eur

[Go to the lot on www.sevenstamps.com ]

SEVEN STAMPS

SEVEN STAMPS