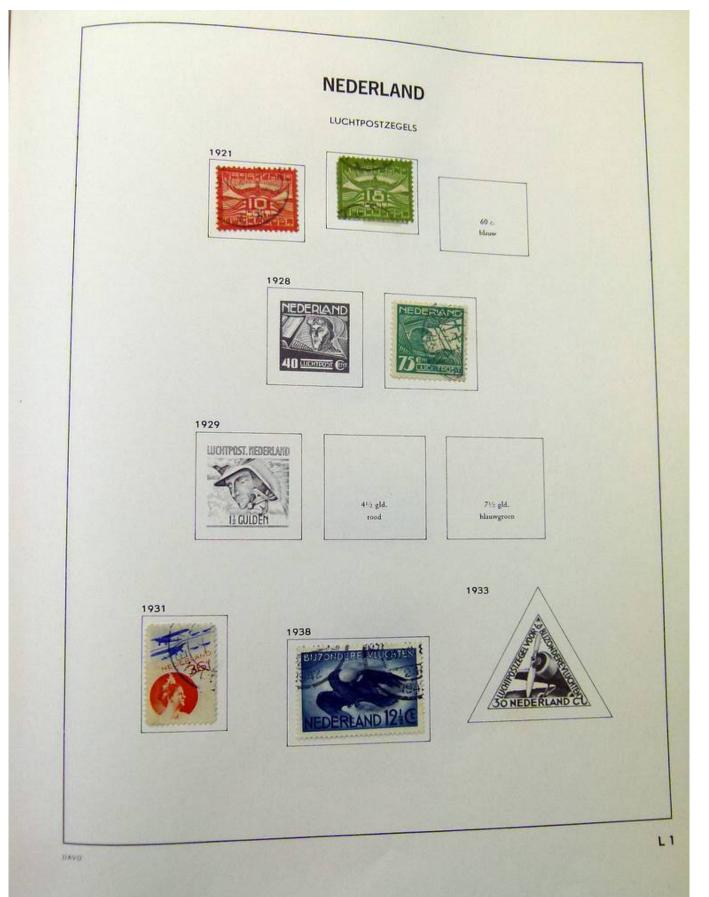

### Lot nr.: L251852

Country/Type: Europe

Netherlands collection, from 1872 to 1990, with used stamps, in album.

Price: 70 eur

[Go to the lot on www.sevenstamps.com ]

SEVEN STAMPS

SEVEN STAMPS