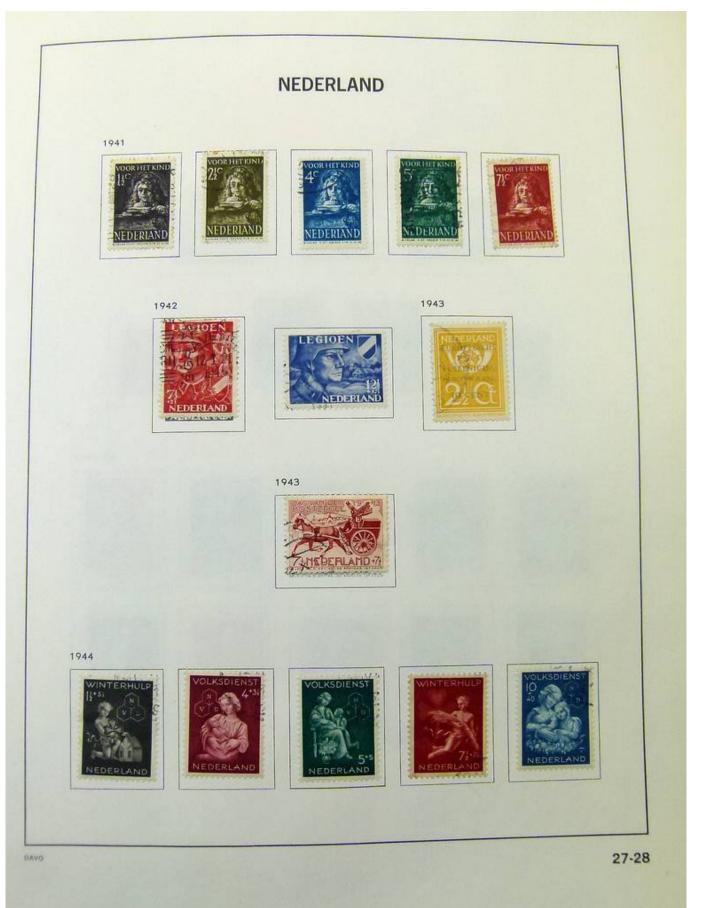

### Lot nr.: L251852

Country/Type: Europe

Netherlands collection, from 1872 to 1990, with used stamps, in album.

Price: 70 eur

[Go to the lot on www.sevenstamps.com ]

SEVEN STAMPS

SEVEN STAMPS