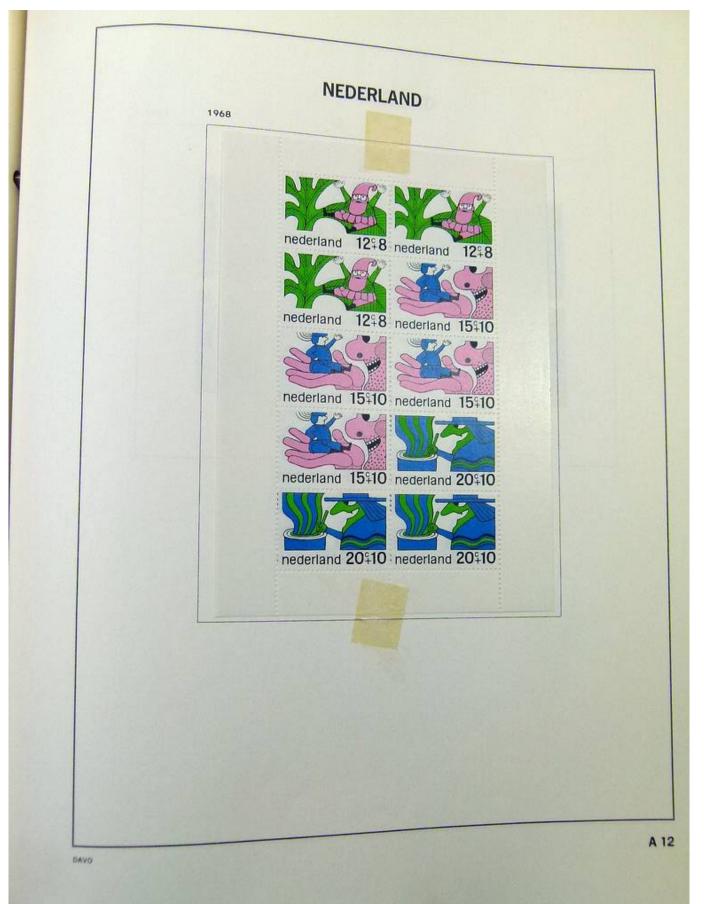

### Lot nr.: L251852

Country/Type: Europe

Netherlands collection, from 1872 to 1990, with used stamps, in album.

Price: 70 eur

[Go to the lot on www.sevenstamps.com ]

SEVEN STAMPS

SEVEN STAMPS