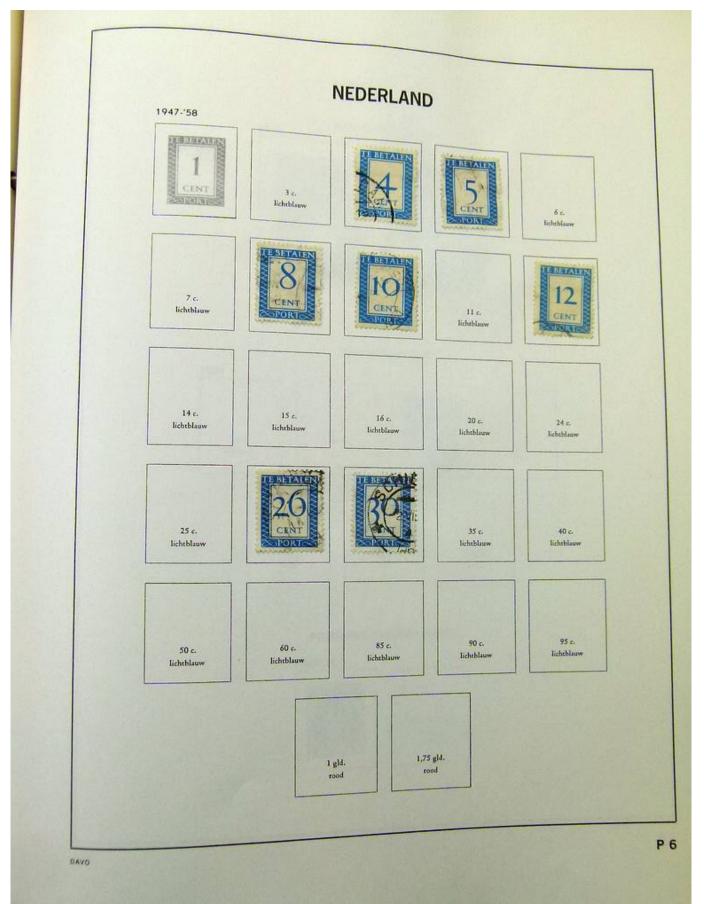

### Lot nr.: L251852

Country/Type: Europe

Netherlands collection, from 1872 to 1990, with used stamps, in album.

Price: 70 eur

[Go to the lot on www.sevenstamps.com ]

SEVEN STAMPS

SEVEN STAMPS