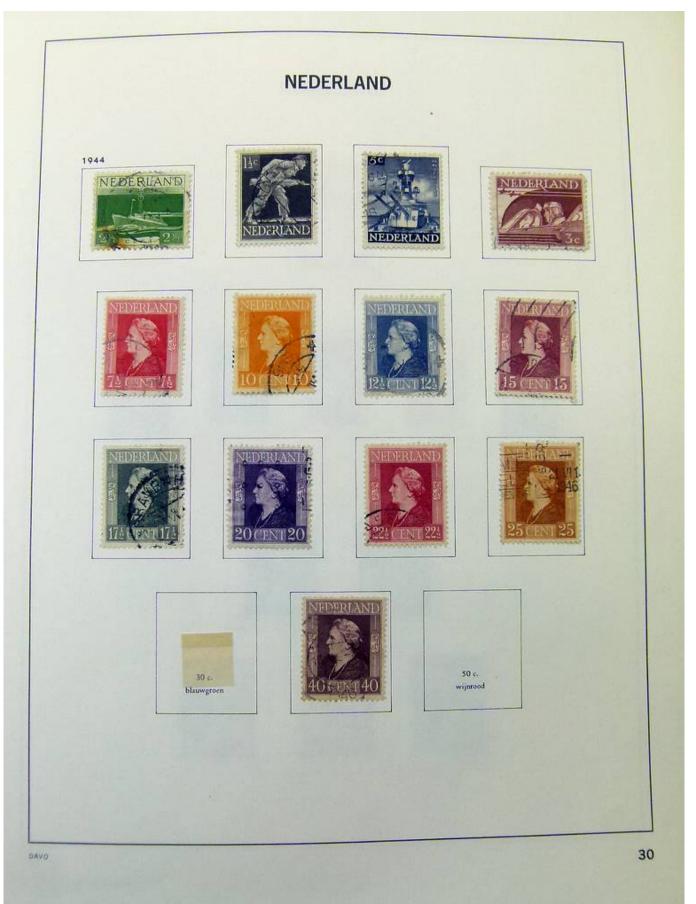

### Lot nr.: L251852

Country/Type: Europe

Netherlands collection, from 1872 to 1990, with used stamps, in album.

Price: 70 eur

[Go to the lot on www.sevenstamps.com ]

SEVEN STAMPS

SEVEN STAMPS