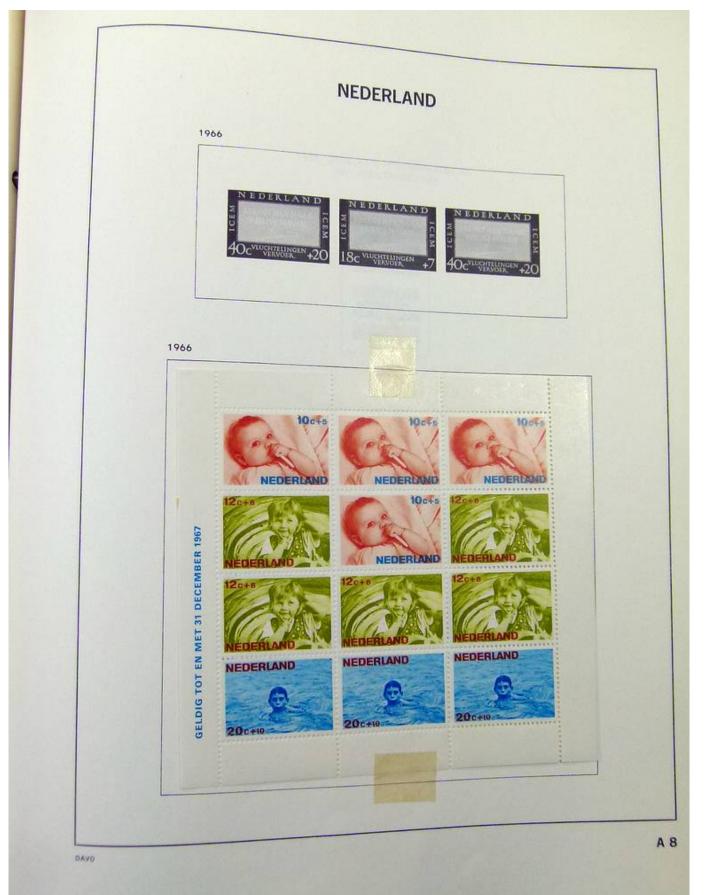

### Lot nr.: L251852

Country/Type: Europe

Netherlands collection, from 1872 to 1990, with used stamps, in album.

Price: 70 eur

[Go to the lot on www.sevenstamps.com ]

SEVEN STAMPS

SEVEN STAMPS