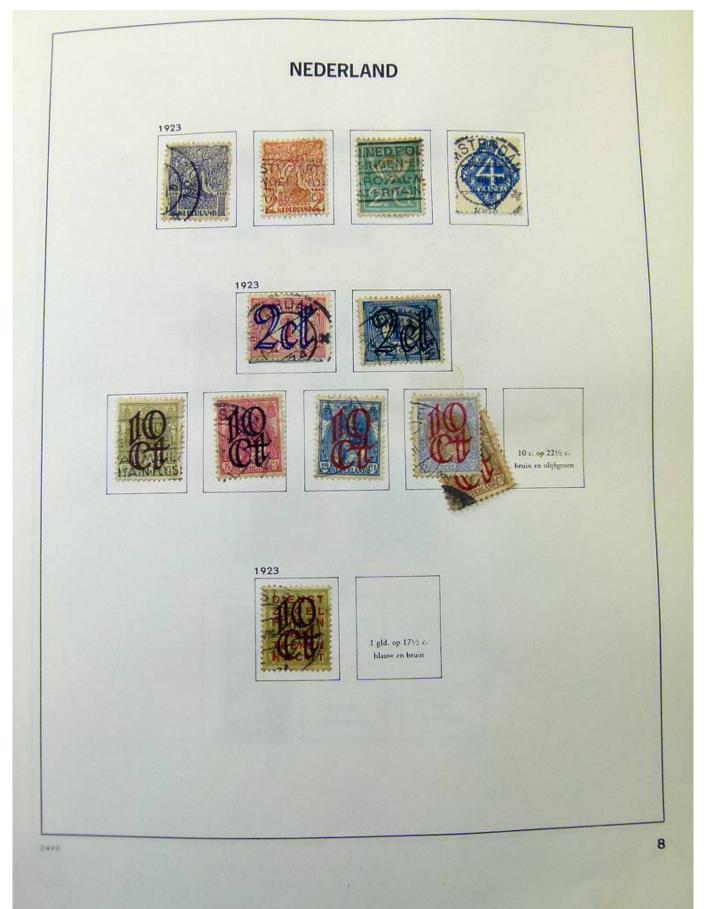

### Lot nr.: L251852

Country/Type: Europe

Netherlands collection, from 1872 to 1990, with used stamps, in album.

Price: 70 eur

[Go to the lot on www.sevenstamps.com ]

SEVEN STAMPS

SEVEN STAMPS