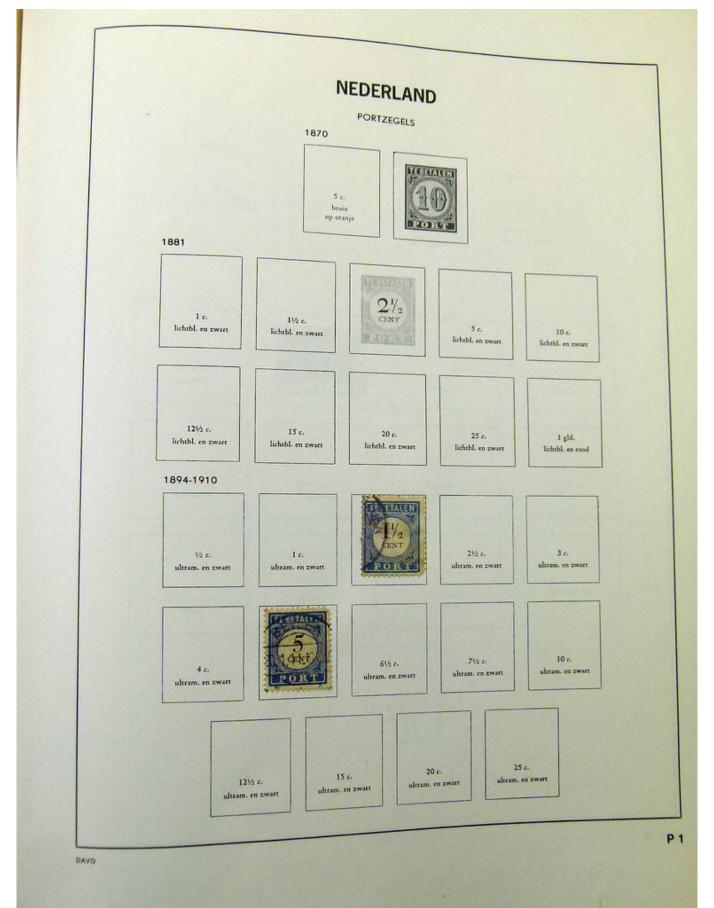

### Lot nr.: L251852

Country/Type: Europe

Netherlands collection, from 1872 to 1990, with used stamps, in album.

Price: 70 eur

[Go to the lot on www.sevenstamps.com ]

SEVEN STAMPS

SEVEN STAMPS