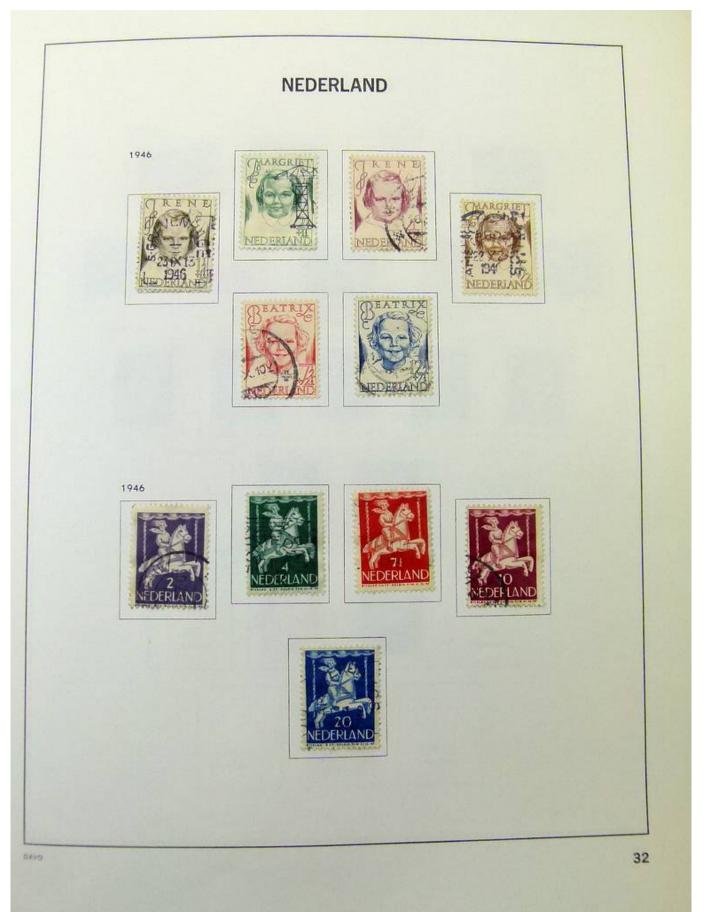

### Lot nr.: L251852

Country/Type: Europe

Netherlands collection, from 1872 to 1990, with used stamps, in album.

Price: 70 eur

[Go to the lot on www.sevenstamps.com ]

SEVEN STAMPS

SEVEN STAMPS