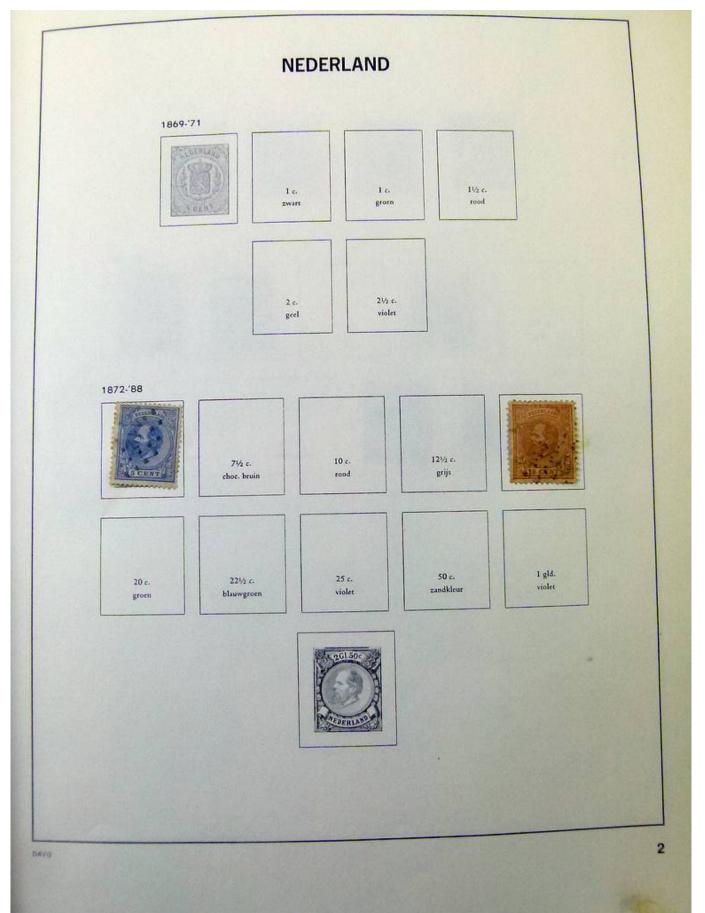

### Lot nr.: L251852

Country/Type: Europe

Netherlands collection, from 1872 to 1990, with used stamps, in album.

Price: 70 eur

[Go to the lot on www.sevenstamps.com ]

SEVEN STAMPS

SEVEN STAMPS