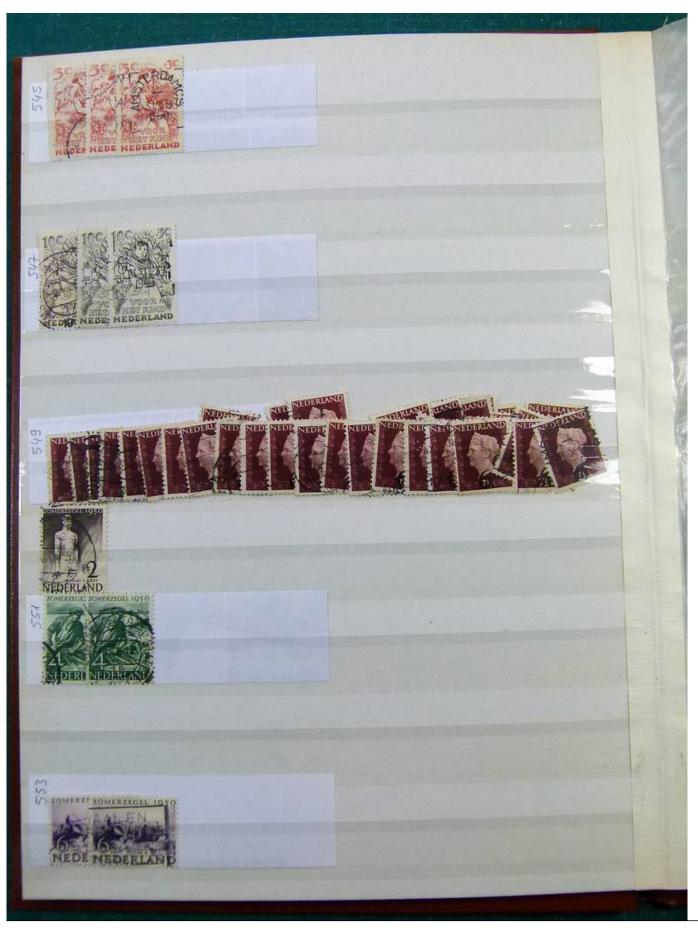

Lot nr.: L251858

Country/Type: Europe

Netherlands accumulation, with new and used stamps, repeated, from the beginning to 2009, on 11

stockbooks.

Price: 130 eur

[Go to the lot on www.sevenstamps.com ]