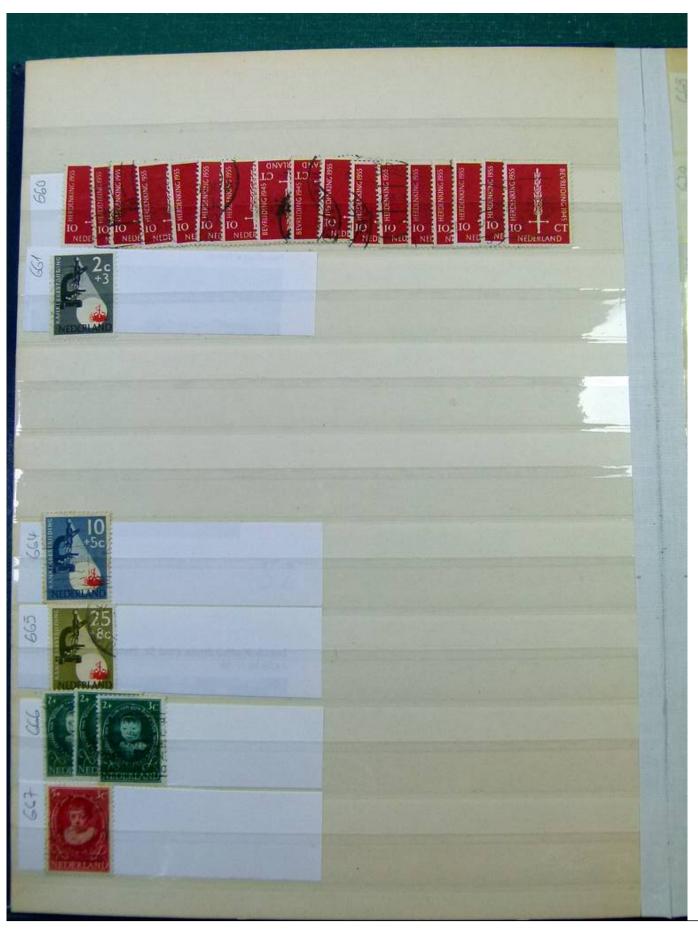

Lot nr.: L251858

Country/Type: Europe

Netherlands accumulation, with new and used stamps, repeated, from the beginning to 2009, on 11

stockbooks.

Price: 130 eur

[Go to the lot on www.sevenstamps.com ]