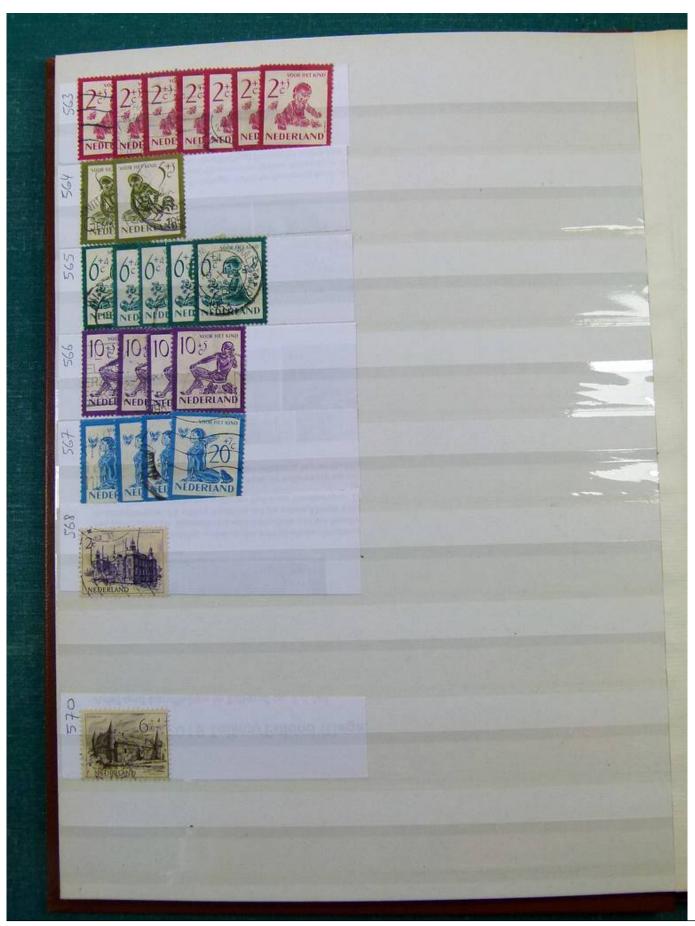

Lot nr.: L251858

Country/Type: Europe

Netherlands accumulation, with new and used stamps, repeated, from the beginning to 2009, on 11

stockbooks.

Price: 130 eur

[Go to the lot on www.sevenstamps.com ]