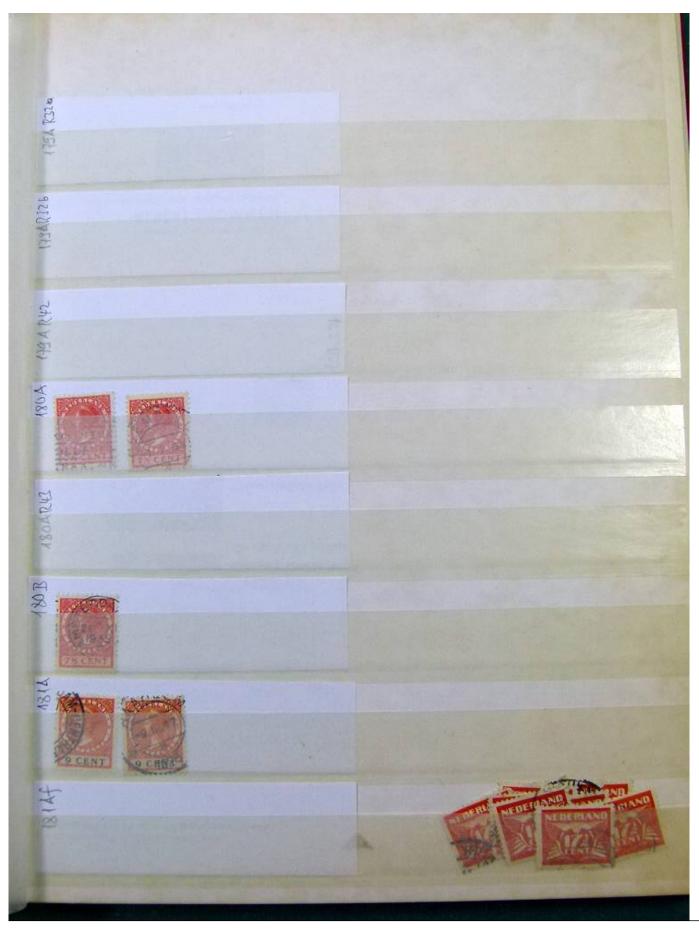

Lot nr.: L251858

Country/Type: Europe

Netherlands accumulation, with new and used stamps, repeated, from the beginning to 2009, on 11

stockbooks.

Price: 130 eur

[Go to the lot on www.sevenstamps.com ]