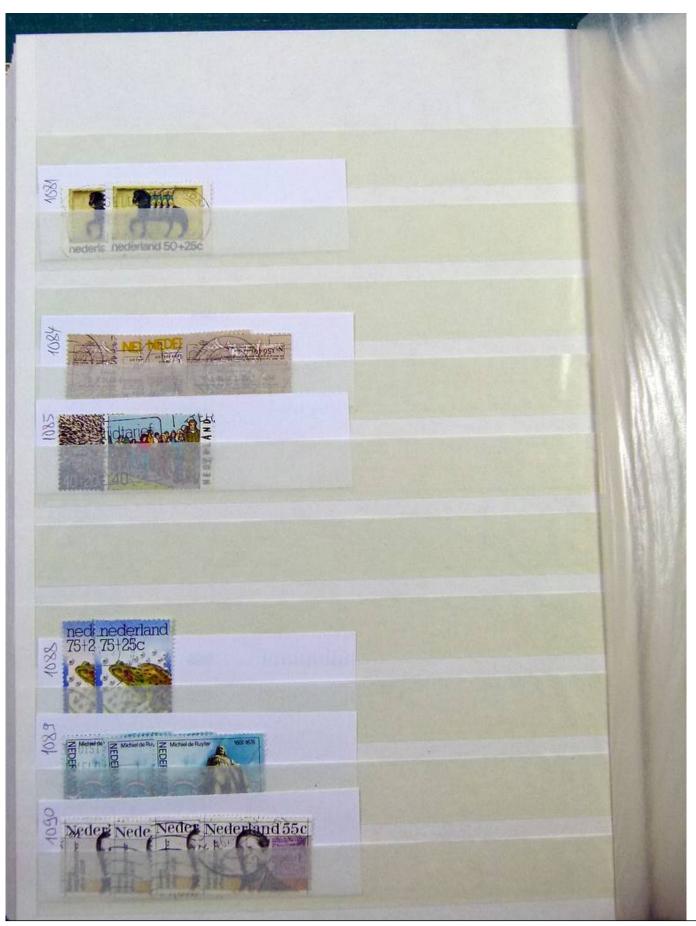

Lot nr.: L251858

Country/Type: Europe

Netherlands accumulation, with new and used stamps, repeated, from the beginning to 2009, on 11

stockbooks.

Price: 130 eur

[Go to the lot on www.sevenstamps.com ]