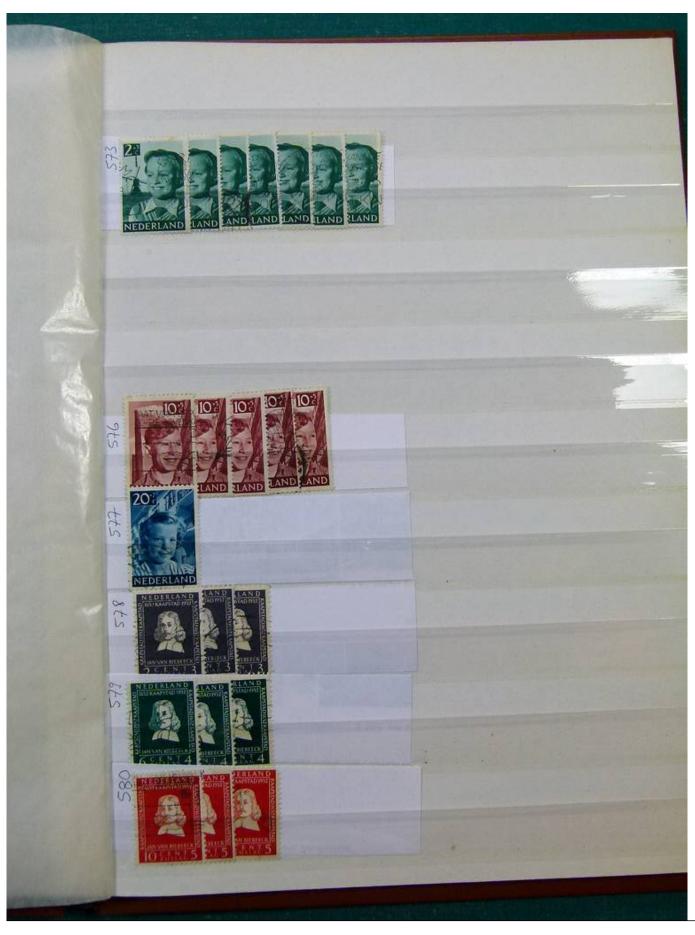

Lot nr.: L251858

Country/Type: Europe

Netherlands accumulation, with new and used stamps, repeated, from the beginning to 2009, on 11

stockbooks.

Price: 130 eur

[Go to the lot on www.sevenstamps.com ]