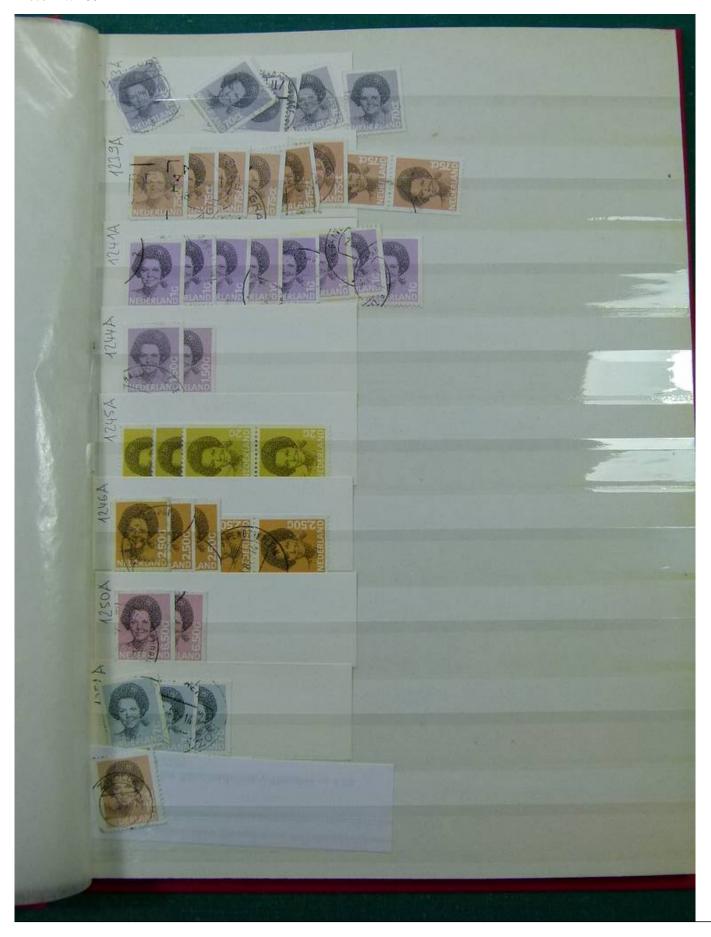

Lot nr.: L251858

Country/Type: Europe

Netherlands accumulation, with new and used stamps, repeated, from the beginning to 2009, on 11

stockbooks.

Price: 130 eur

[Go to the lot on www.sevenstamps.com ]