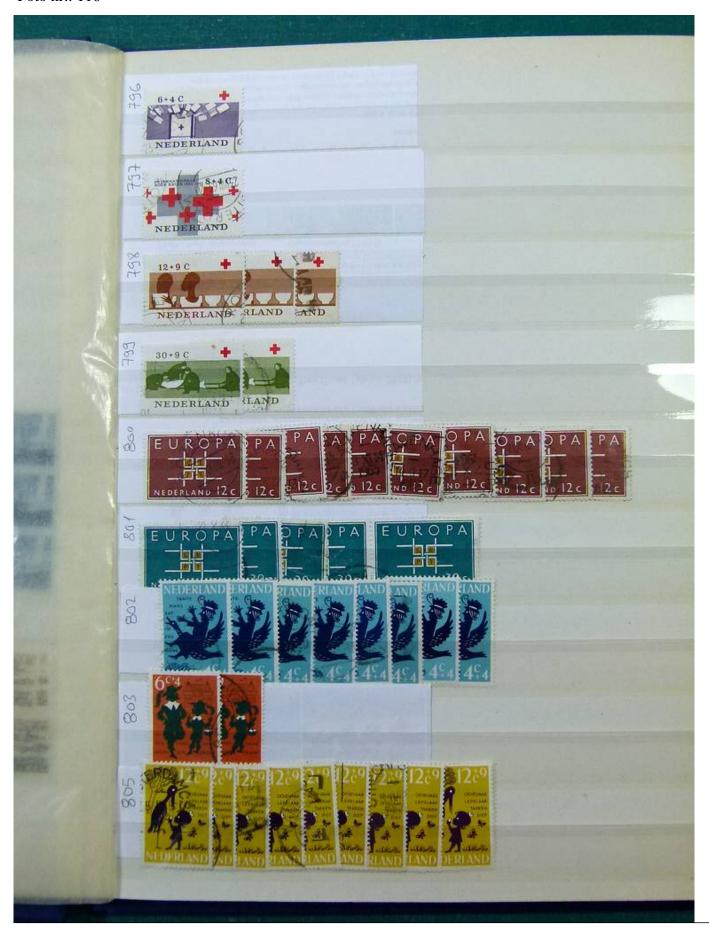

Lot nr.: L251858

Country/Type: Europe

Netherlands accumulation, with new and used stamps, repeated, from the beginning to 2009, on 11

stockbooks.

Price: 130 eur

[Go to the lot on www.sevenstamps.com ]