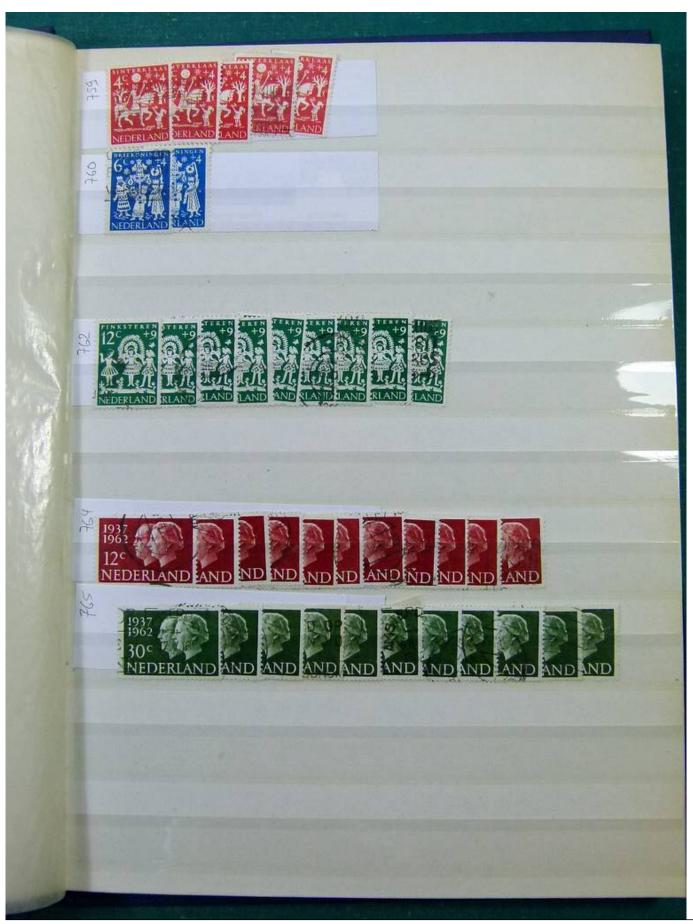

Lot nr.: L251858

Country/Type: Europe

Netherlands accumulation, with new and used stamps, repeated, from the beginning to 2009, on 11

stockbooks.

Price: 130 eur

[Go to the lot on www.sevenstamps.com ]