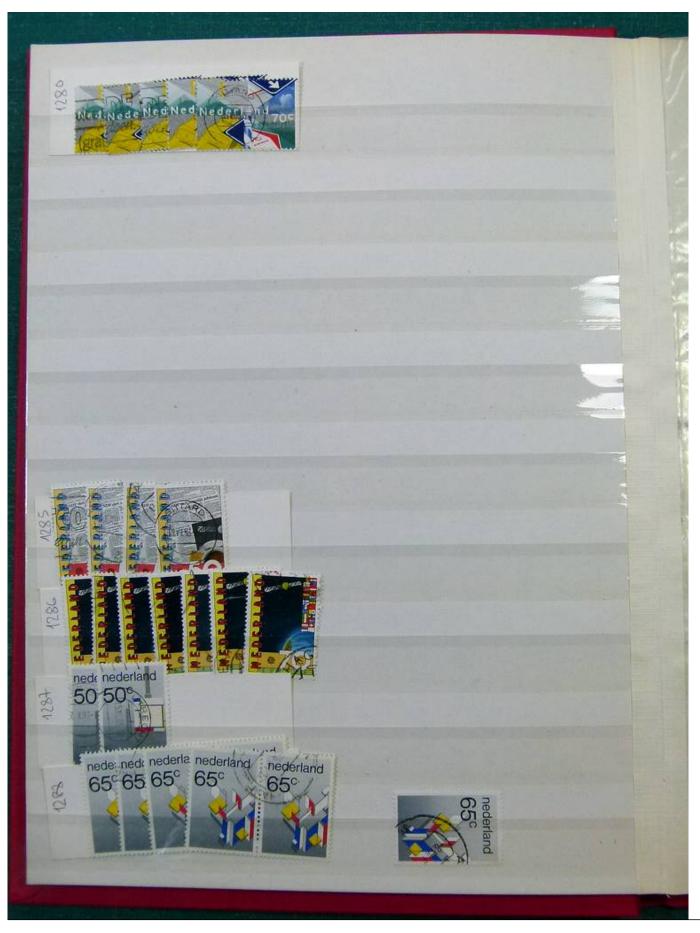

Lot nr.: L251858

Country/Type: Europe

Netherlands accumulation, with new and used stamps, repeated, from the beginning to 2009, on 11

stockbooks.

Price: 130 eur

[Go to the lot on www.sevenstamps.com ]