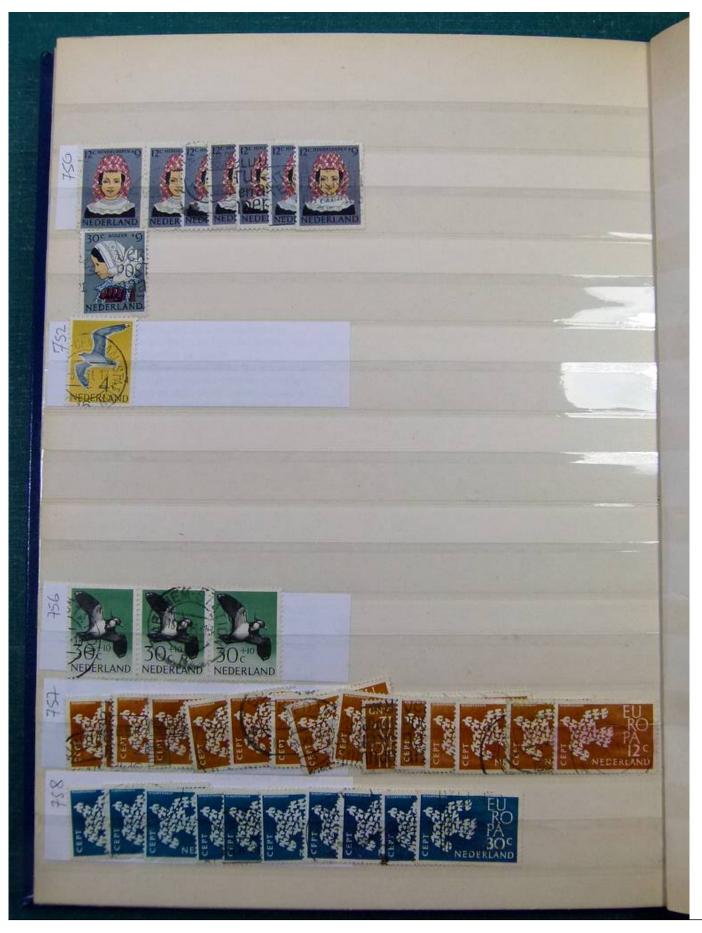

Lot nr.: L251858

Country/Type: Europe

Netherlands accumulation, with new and used stamps, repeated, from the beginning to 2009, on 11

stockbooks.

Price: 130 eur

[Go to the lot on www.sevenstamps.com ]