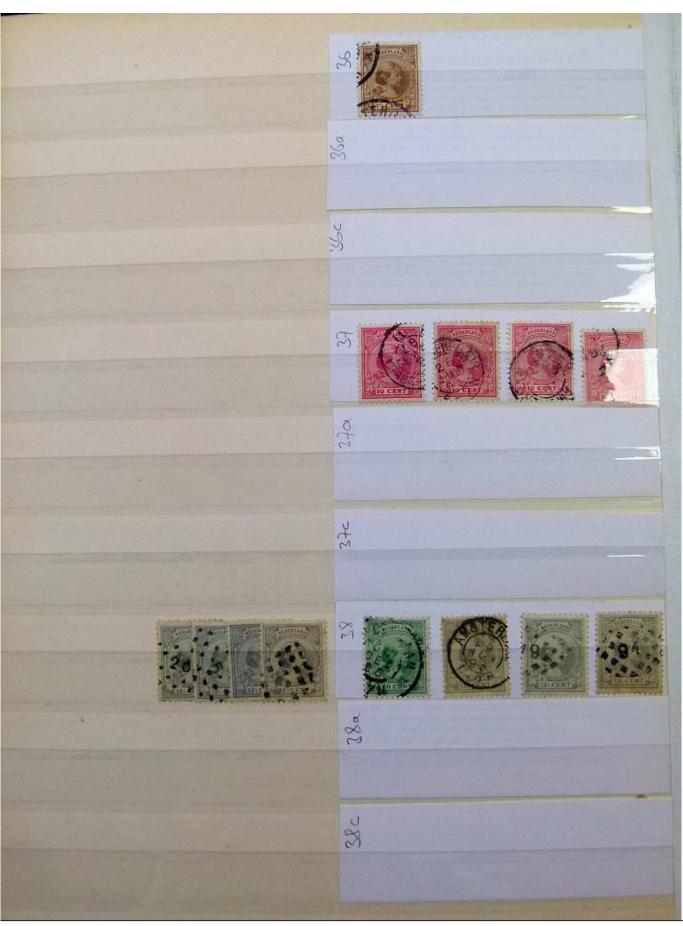

Lot nr.: L251858

Country/Type: Europe

Netherlands accumulation, with new and used stamps, repeated, from the beginning to 2009, on 11

stockbooks.

Price: 130 eur

[Go to the lot on www.sevenstamps.com ]