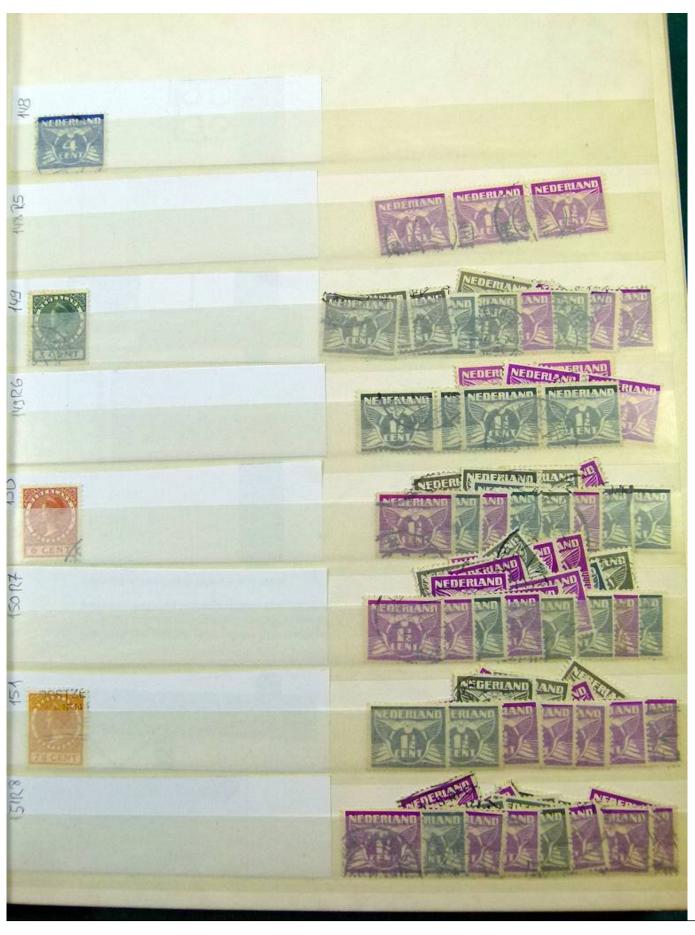

Lot nr.: L251858

Country/Type: Europe

Netherlands accumulation, with new and used stamps, repeated, from the beginning to 2009, on 11

stockbooks.

Price: 130 eur

[Go to the lot on www.sevenstamps.com ]