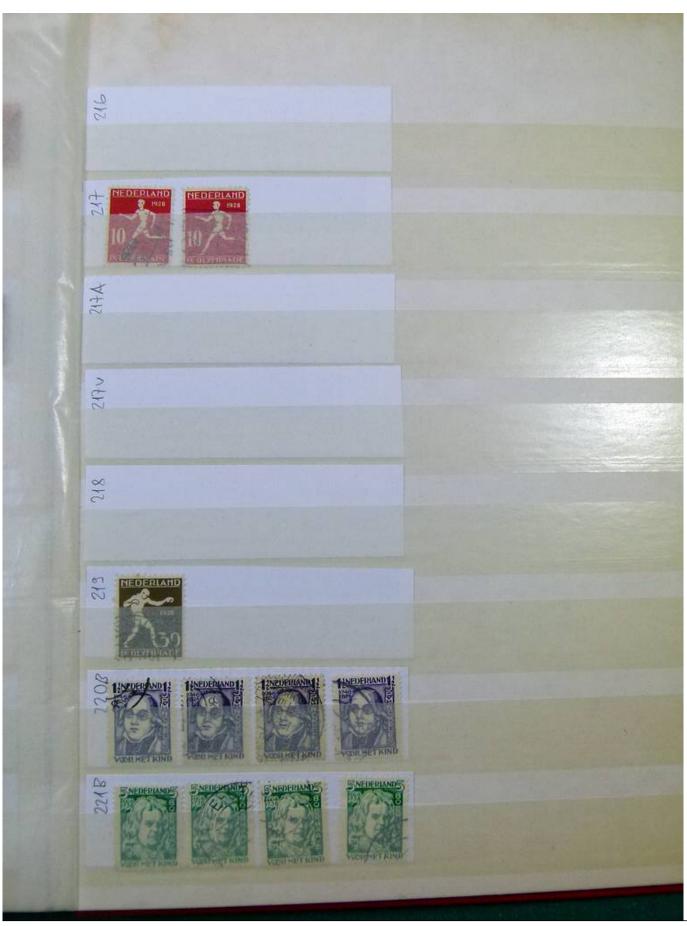

Lot nr.: L251858

Country/Type: Europe

Netherlands accumulation, with new and used stamps, repeated, from the beginning to 2009, on 11

stockbooks.

Price: 130 eur

[Go to the lot on www.sevenstamps.com ]