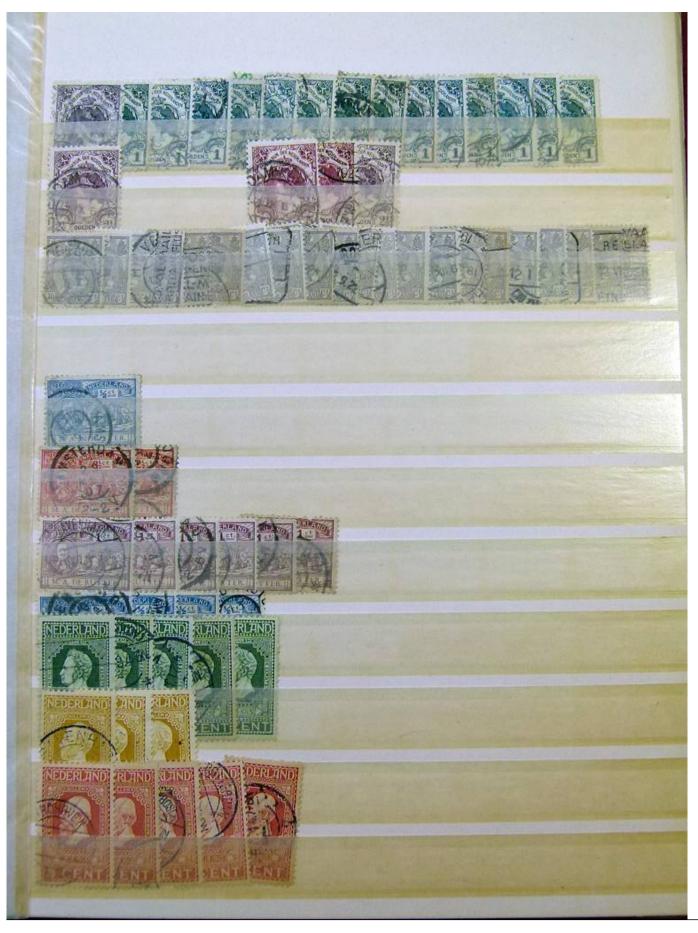

Lot nr.: L251858

Country/Type: Europe

Netherlands accumulation, with new and used stamps, repeated, from the beginning to 2009, on 11

stockbooks.

Price: 130 eur

[Go to the lot on www.sevenstamps.com ]