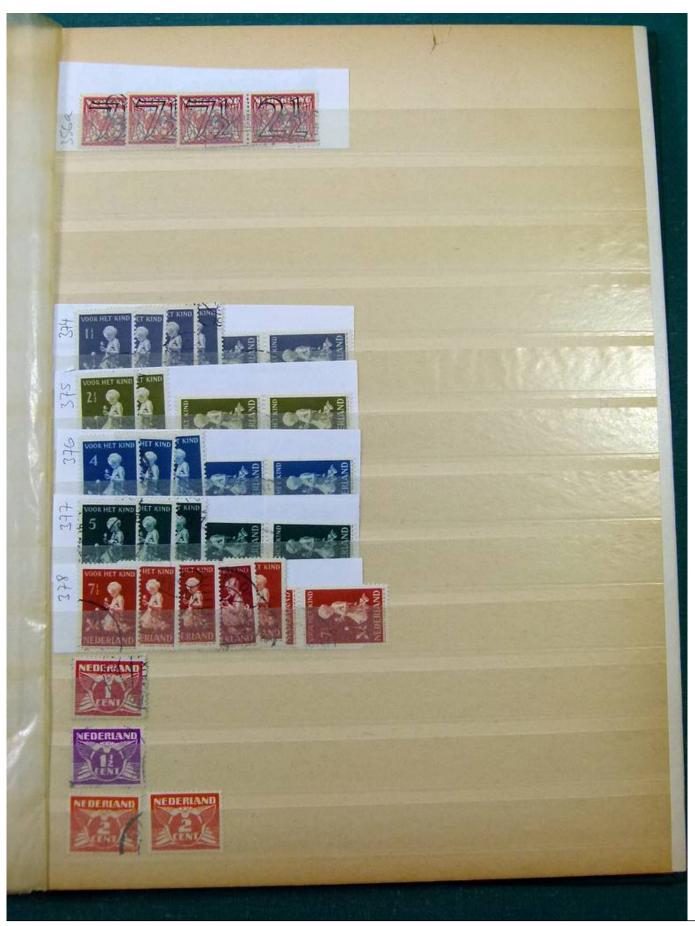

Lot nr.: L251858

Country/Type: Europe

Netherlands accumulation, with new and used stamps, repeated, from the beginning to 2009, on 11

stockbooks.

Price: 130 eur

[Go to the lot on www.sevenstamps.com ]