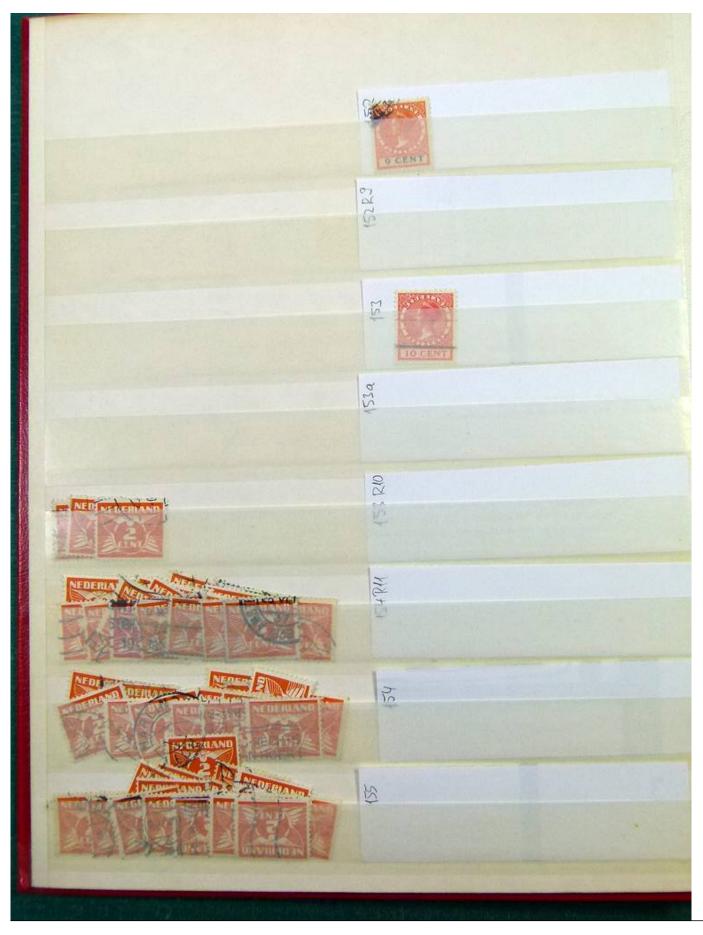

Lot nr.: L251858

Country/Type: Europe

Netherlands accumulation, with new and used stamps, repeated, from the beginning to 2009, on 11

stockbooks.

Price: 130 eur

[Go to the lot on www.sevenstamps.com ]