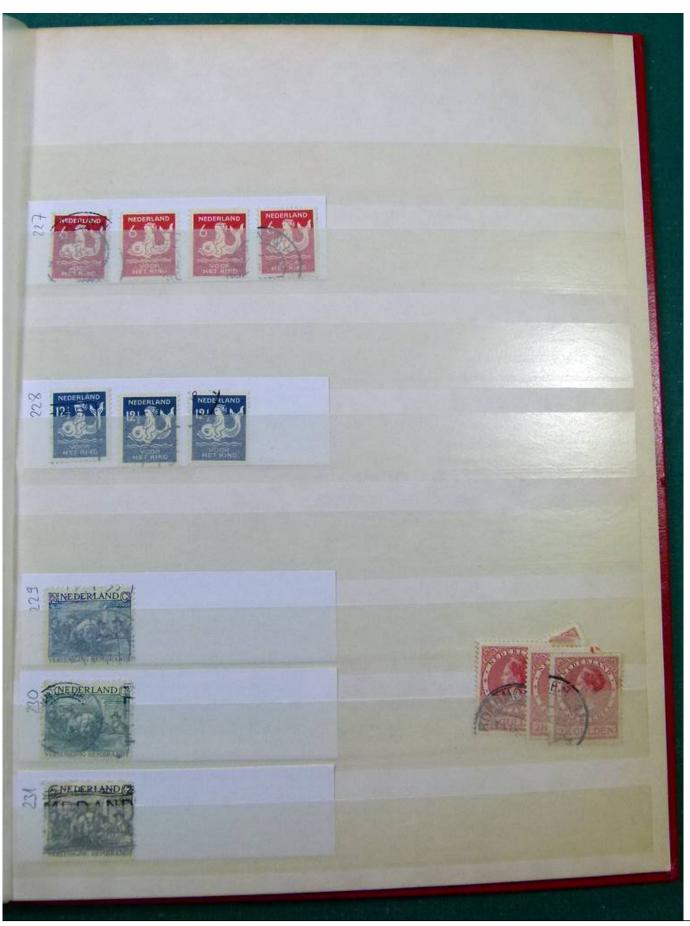

Lot nr.: L251858

Country/Type: Europe

Netherlands accumulation, with new and used stamps, repeated, from the beginning to 2009, on 11

stockbooks.

Price: 130 eur

[Go to the lot on www.sevenstamps.com ]