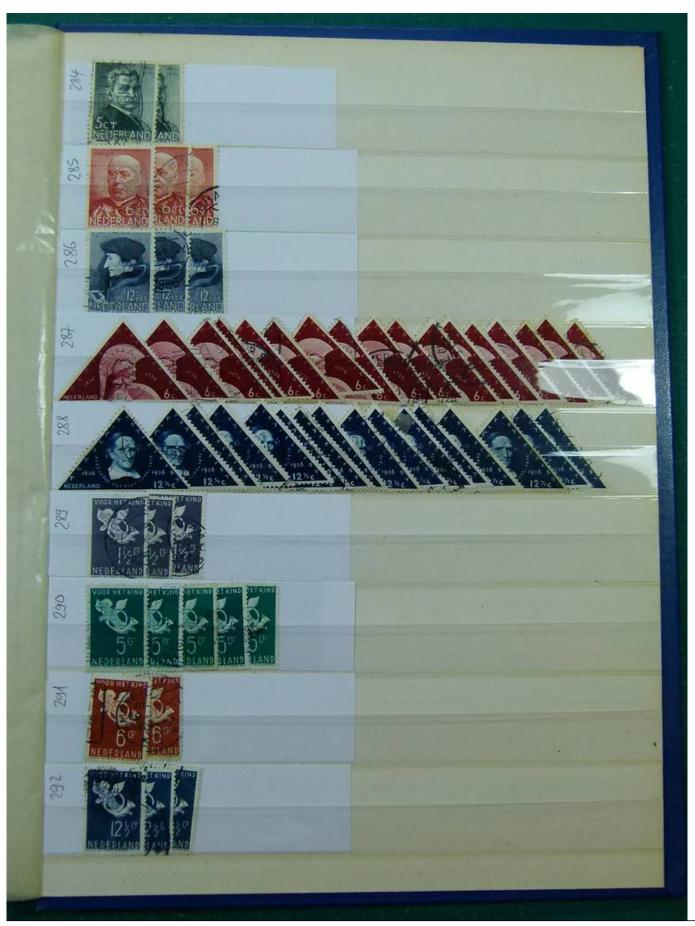

Lot nr.: L251858

Country/Type: Europe

Netherlands accumulation, with new and used stamps, repeated, from the beginning to 2009, on 11

stockbooks.

Price: 130 eur

[Go to the lot on www.sevenstamps.com ]