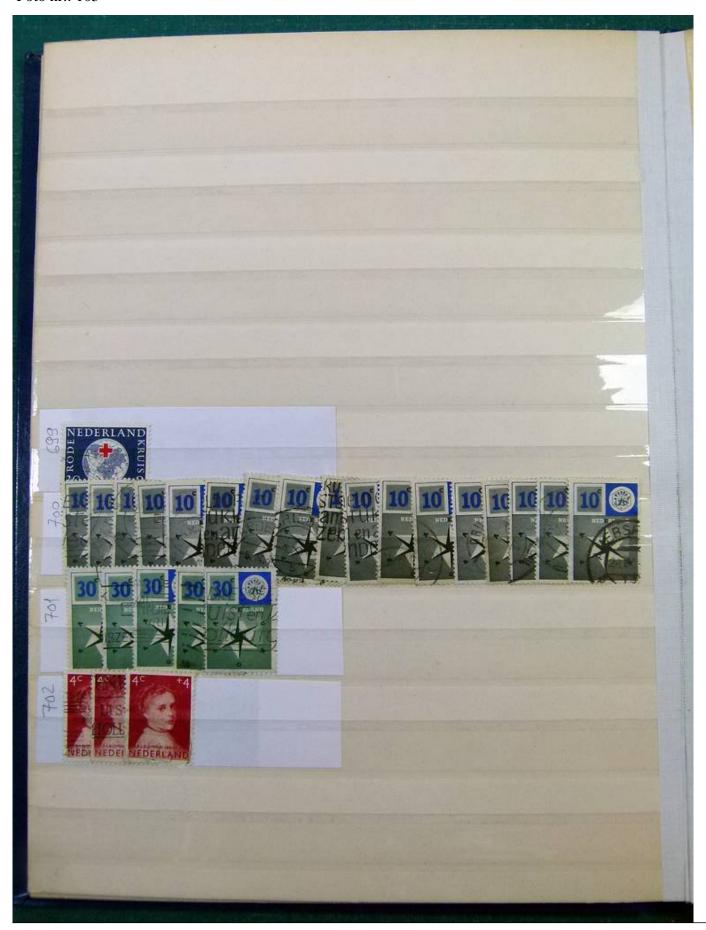

Lot nr.: L251858

Country/Type: Europe

Netherlands accumulation, with new and used stamps, repeated, from the beginning to 2009, on 11

stockbooks.

Price: 130 eur

[Go to the lot on www.sevenstamps.com ]