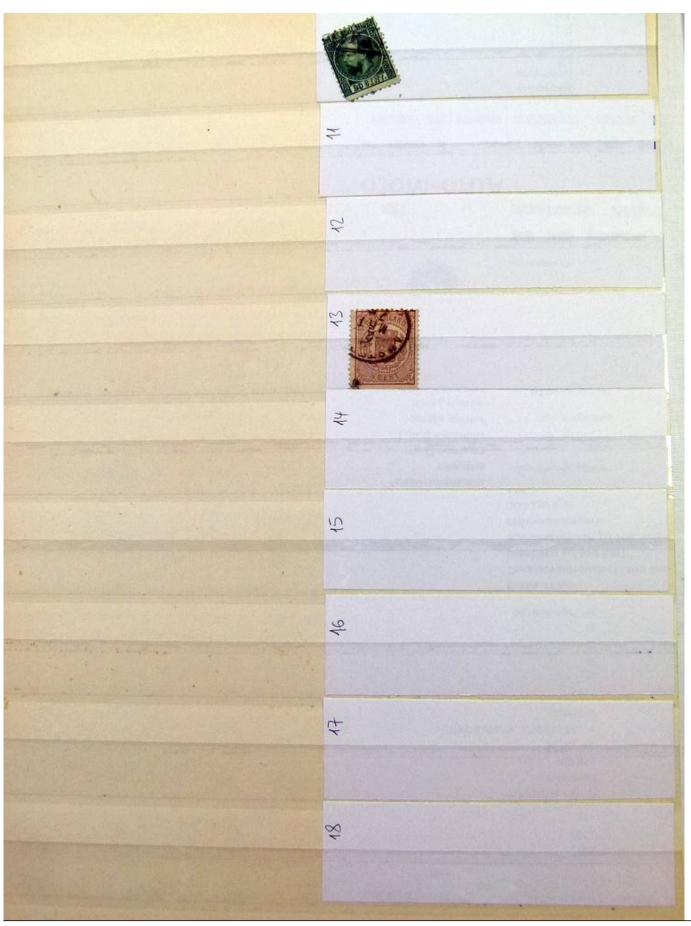

Lot nr.: L251858

Country/Type: Europe

Netherlands accumulation, with new and used stamps, repeated, from the beginning to 2009, on 11

stockbooks.

Price: 130 eur

[Go to the lot on www.sevenstamps.com ]