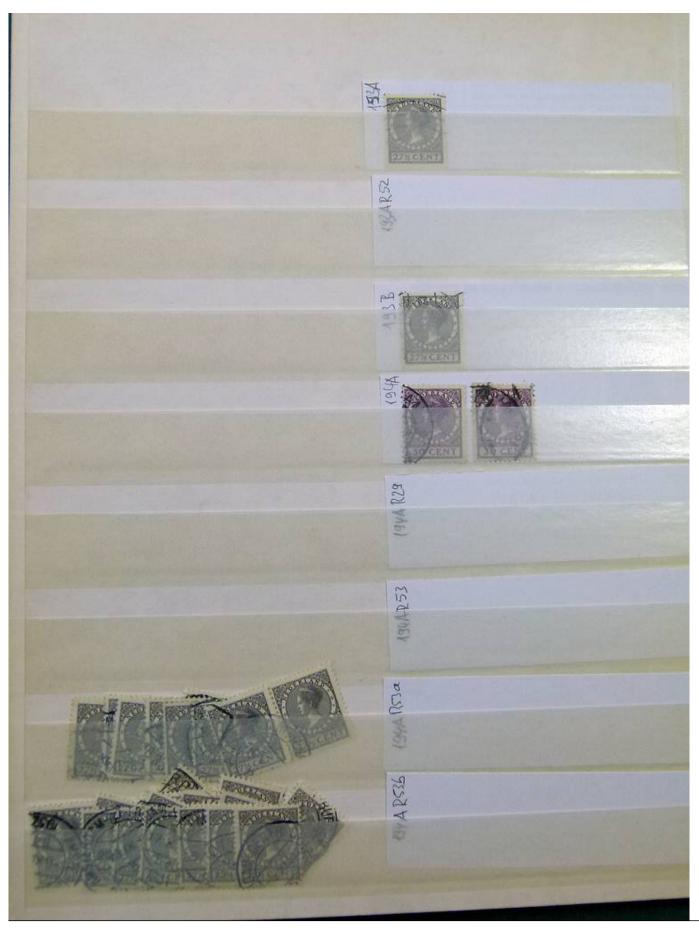

Lot nr.: L251858

Country/Type: Europe

Netherlands accumulation, with new and used stamps, repeated, from the beginning to 2009, on 11

stockbooks.

Price: 130 eur

[Go to the lot on www.sevenstamps.com ]