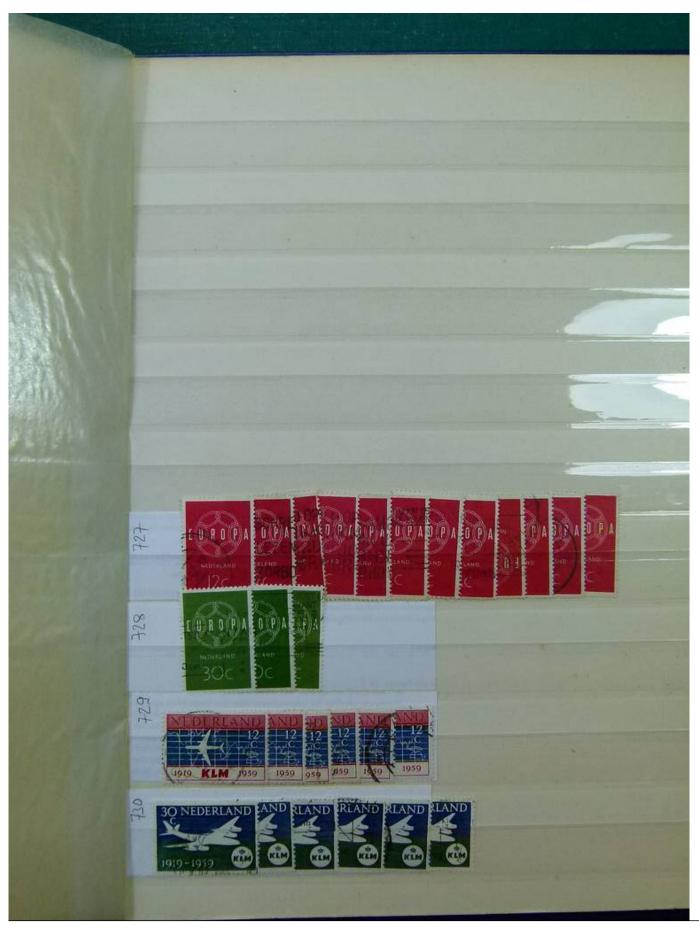

Lot nr.: L251858

Country/Type: Europe

Netherlands accumulation, with new and used stamps, repeated, from the beginning to 2009, on 11

stockbooks.

Price: 130 eur

[Go to the lot on www.sevenstamps.com ]