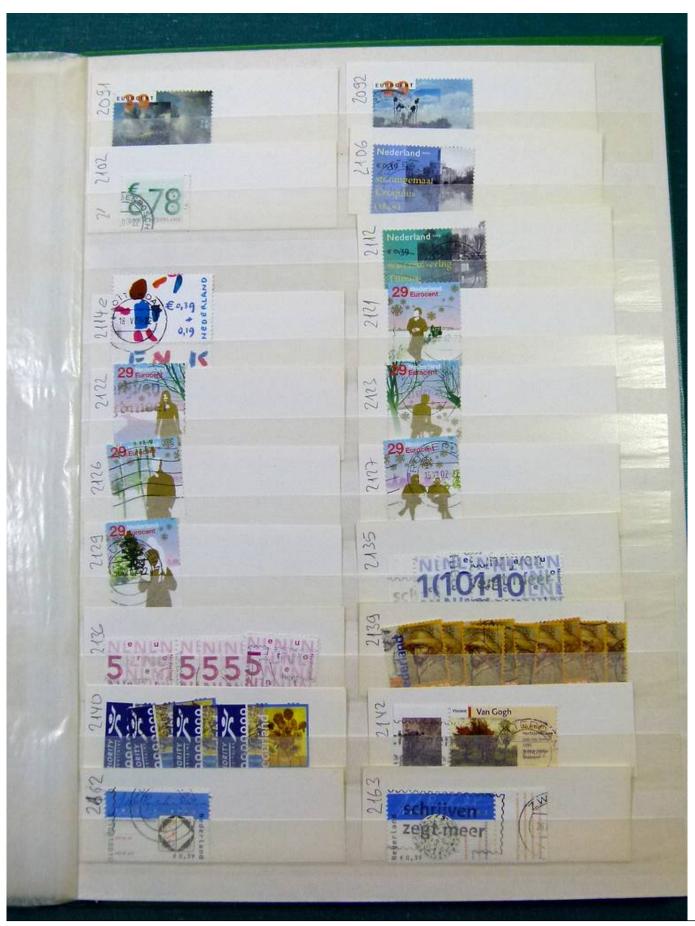

Lot nr.: L251858

Country/Type: Europe

Netherlands accumulation, with new and used stamps, repeated, from the beginning to 2009, on 11

stockbooks.

Price: 130 eur

[Go to the lot on www.sevenstamps.com ]