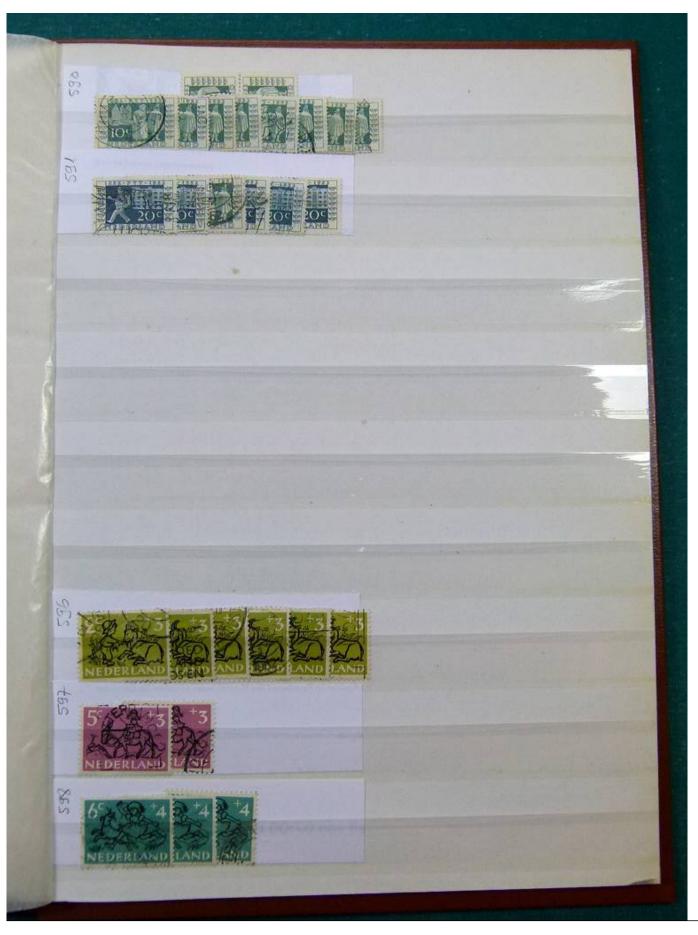

Lot nr.: L251858

Country/Type: Europe

Netherlands accumulation, with new and used stamps, repeated, from the beginning to 2009, on 11

stockbooks.

Price: 130 eur

[Go to the lot on www.sevenstamps.com ]