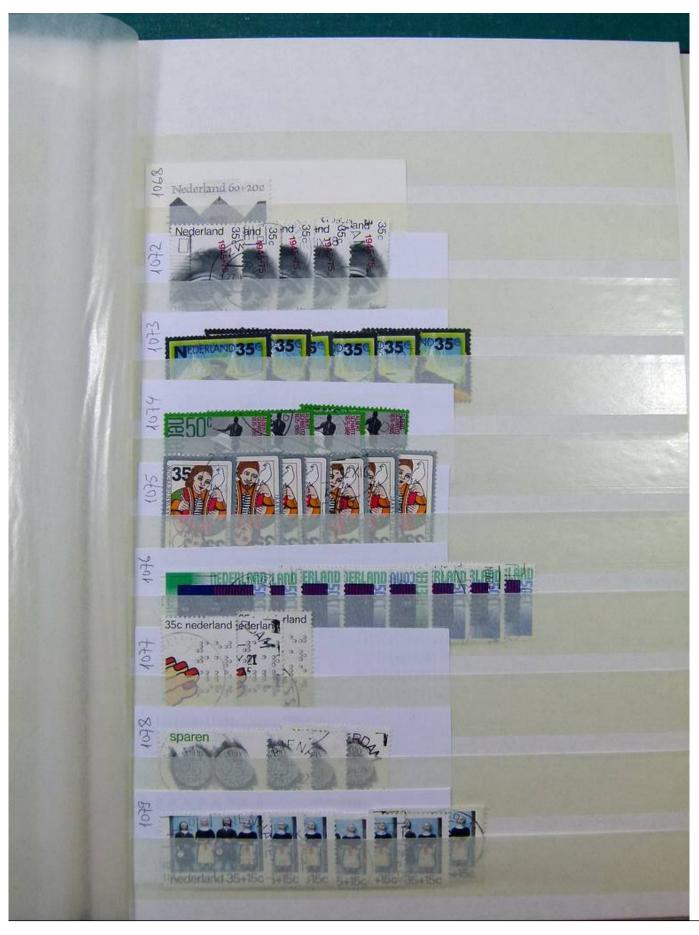

Lot nr.: L251858

Country/Type: Europe

Netherlands accumulation, with new and used stamps, repeated, from the beginning to 2009, on 11

stockbooks.

Price: 130 eur

[Go to the lot on www.sevenstamps.com ]