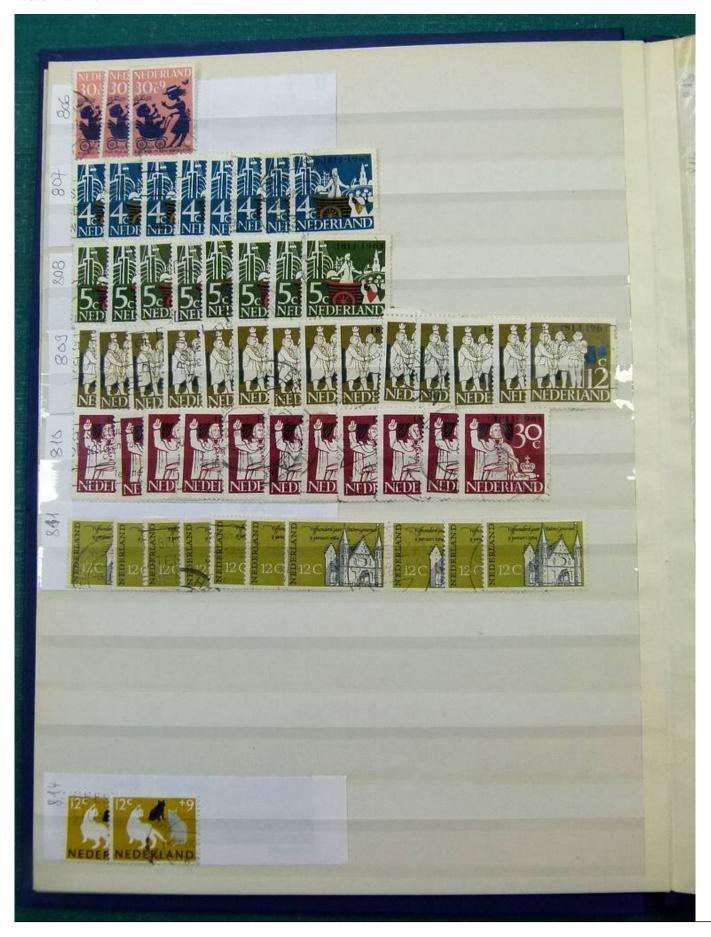

Lot nr.: L251858

Country/Type: Europe

Netherlands accumulation, with new and used stamps, repeated, from the beginning to 2009, on 11

stockbooks.

Price: 130 eur

[Go to the lot on www.sevenstamps.com ]