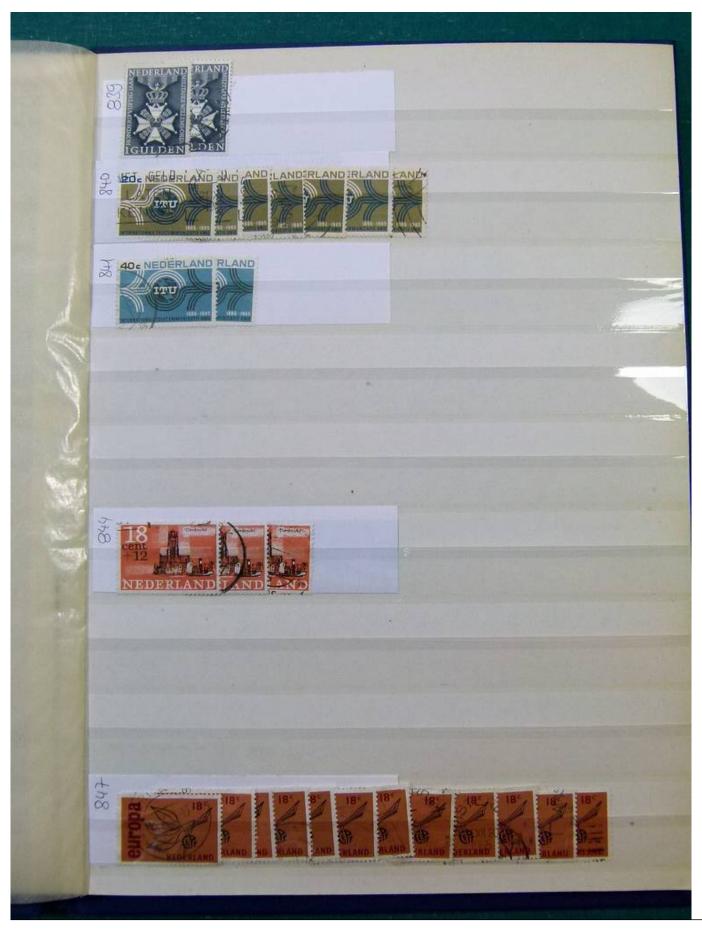

Lot nr.: L251858

Country/Type: Europe

Netherlands accumulation, with new and used stamps, repeated, from the beginning to 2009, on 11

stockbooks.

Price: 130 eur

[Go to the lot on www.sevenstamps.com ]