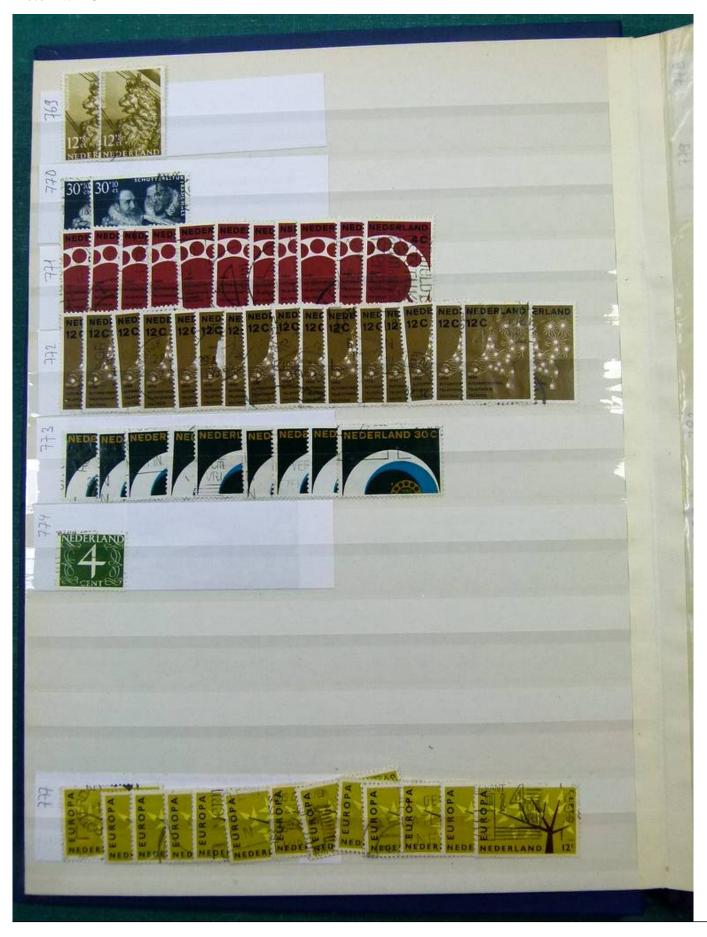

Lot nr.: L251858

Country/Type: Europe

Netherlands accumulation, with new and used stamps, repeated, from the beginning to 2009, on 11

stockbooks.

Price: 130 eur

[Go to the lot on www.sevenstamps.com ]