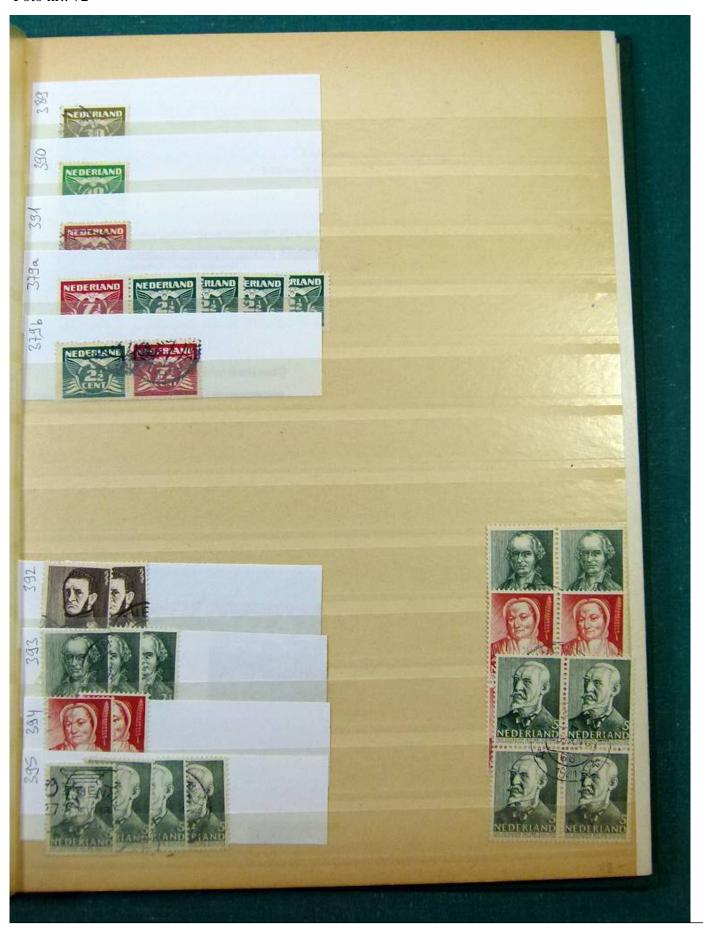

Lot nr.: L251858

Country/Type: Europe

Netherlands accumulation, with new and used stamps, repeated, from the beginning to 2009, on 11

stockbooks.

Price: 130 eur

[Go to the lot on www.sevenstamps.com ]