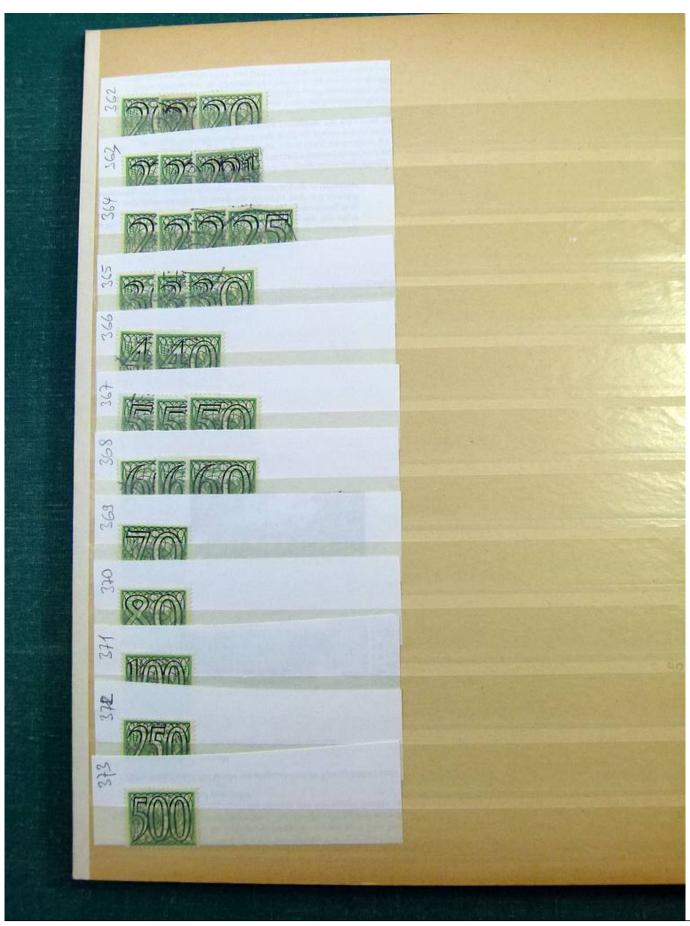

Lot nr.: L251858

Country/Type: Europe

Netherlands accumulation, with new and used stamps, repeated, from the beginning to 2009, on 11

stockbooks.

Price: 130 eur

[Go to the lot on www.sevenstamps.com ]