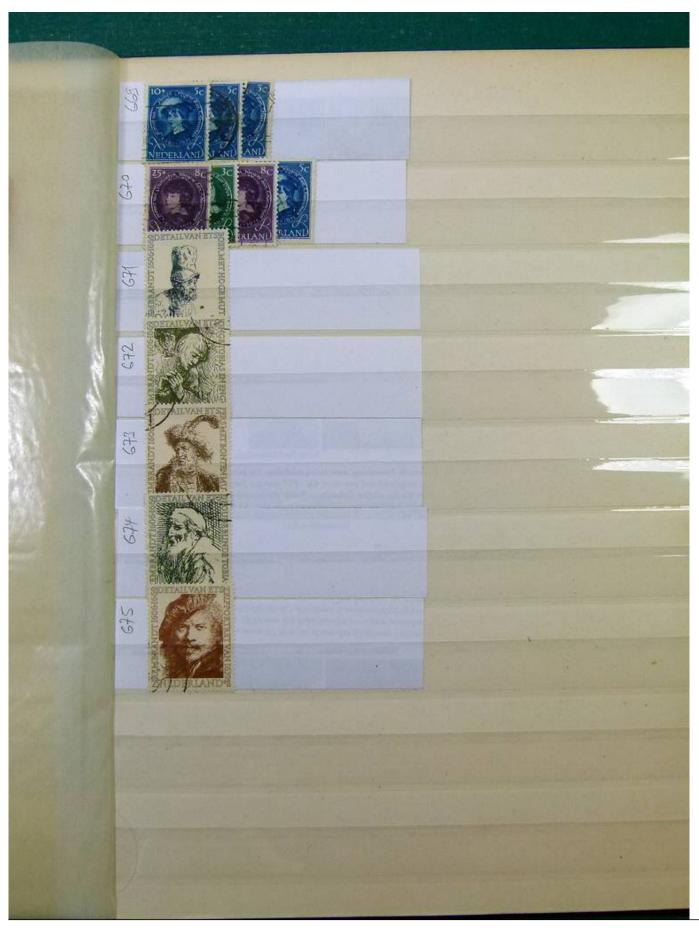

Lot nr.: L251858

Country/Type: Europe

Netherlands accumulation, with new and used stamps, repeated, from the beginning to 2009, on 11

stockbooks.

Price: 130 eur

[Go to the lot on www.sevenstamps.com ]