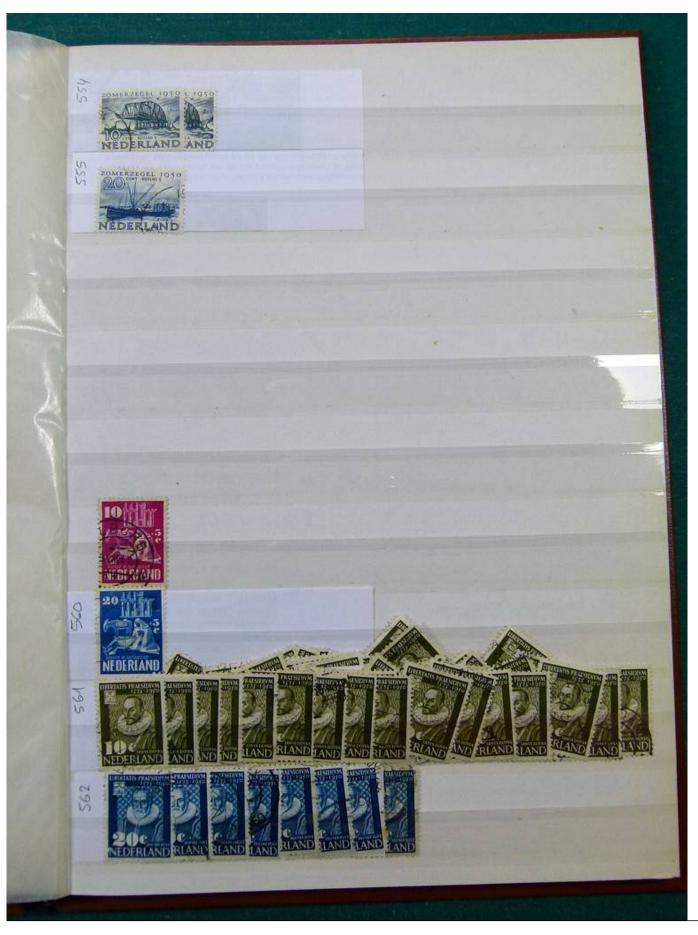

Lot nr.: L251858

Country/Type: Europe

Netherlands accumulation, with new and used stamps, repeated, from the beginning to 2009, on 11

stockbooks.

Price: 130 eur

[Go to the lot on www.sevenstamps.com ]