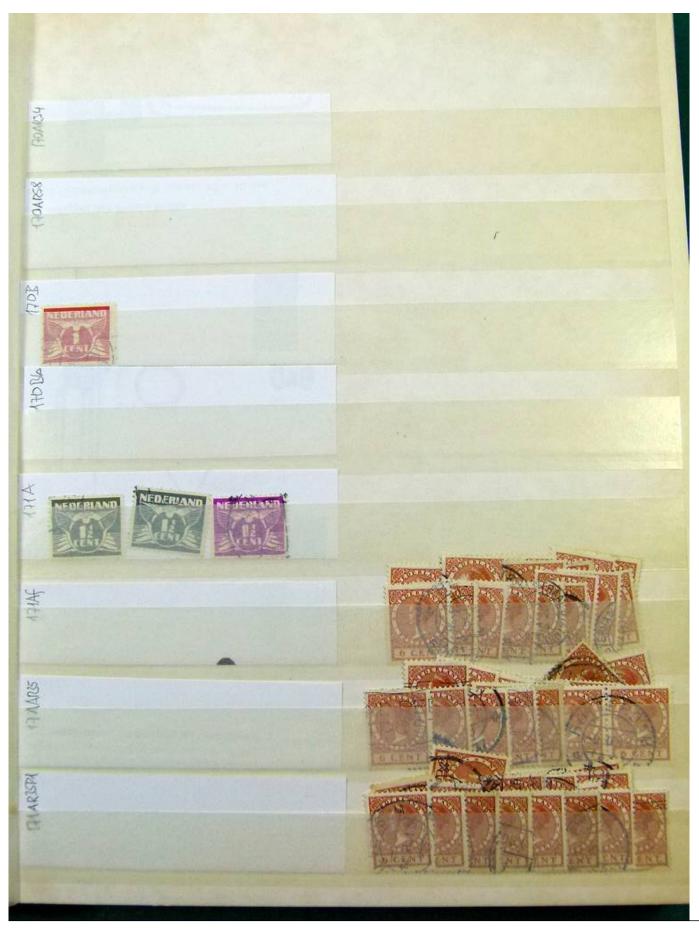

Lot nr.: L251858

Country/Type: Europe

Netherlands accumulation, with new and used stamps, repeated, from the beginning to 2009, on 11

stockbooks.

Price: 130 eur

[Go to the lot on www.sevenstamps.com ]