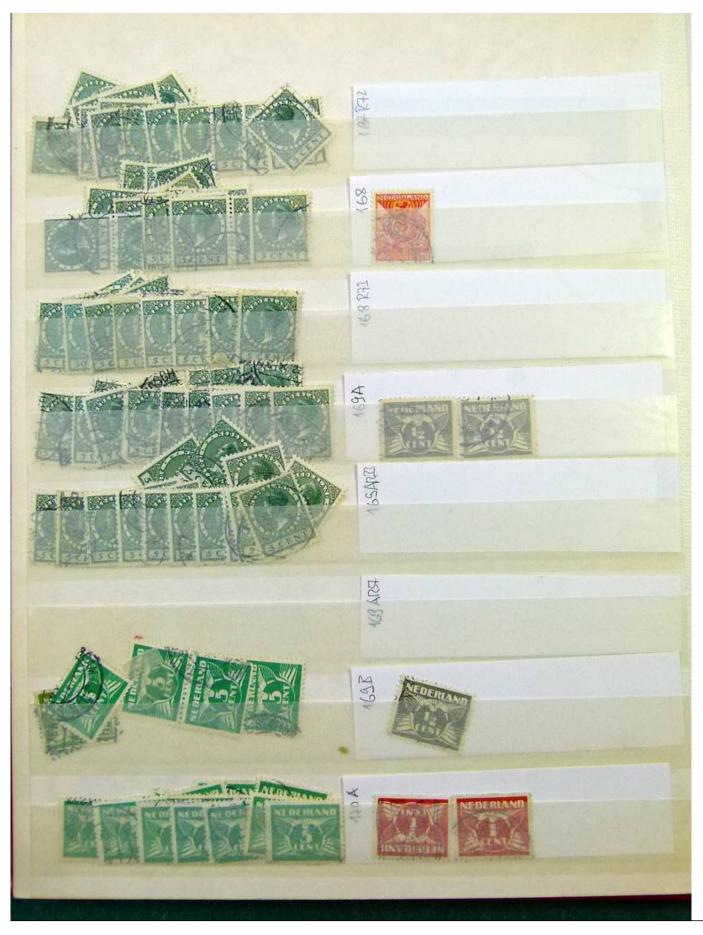

Lot nr.: L251858

Country/Type: Europe

Netherlands accumulation, with new and used stamps, repeated, from the beginning to 2009, on 11

stockbooks.

Price: 130 eur

[Go to the lot on www.sevenstamps.com ]