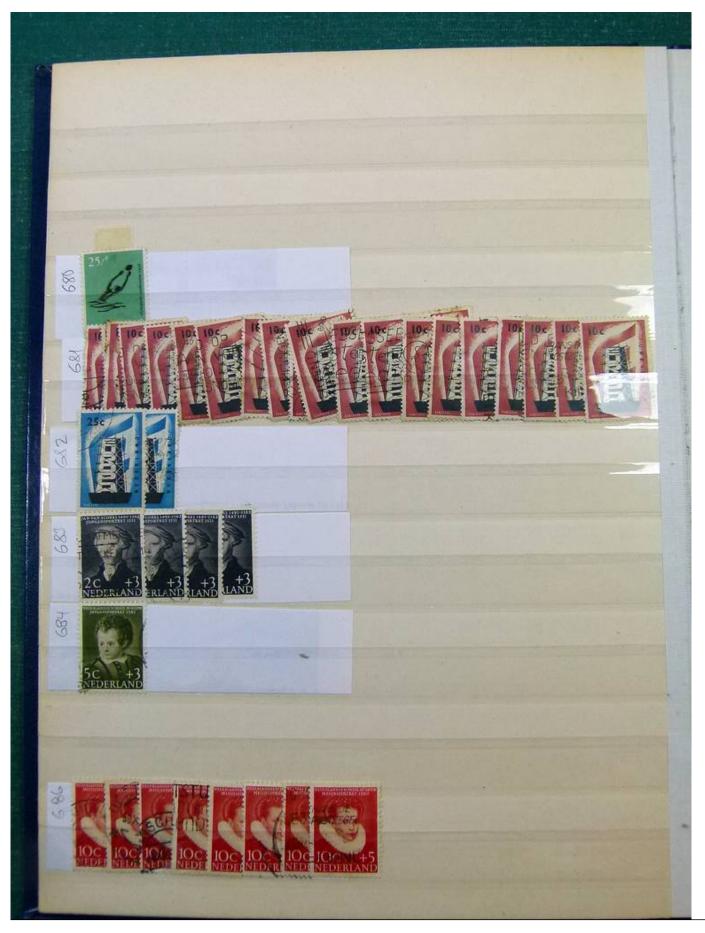

Lot nr.: L251858

Country/Type: Europe

Netherlands accumulation, with new and used stamps, repeated, from the beginning to 2009, on 11

stockbooks.

Price: 130 eur

[Go to the lot on www.sevenstamps.com ]