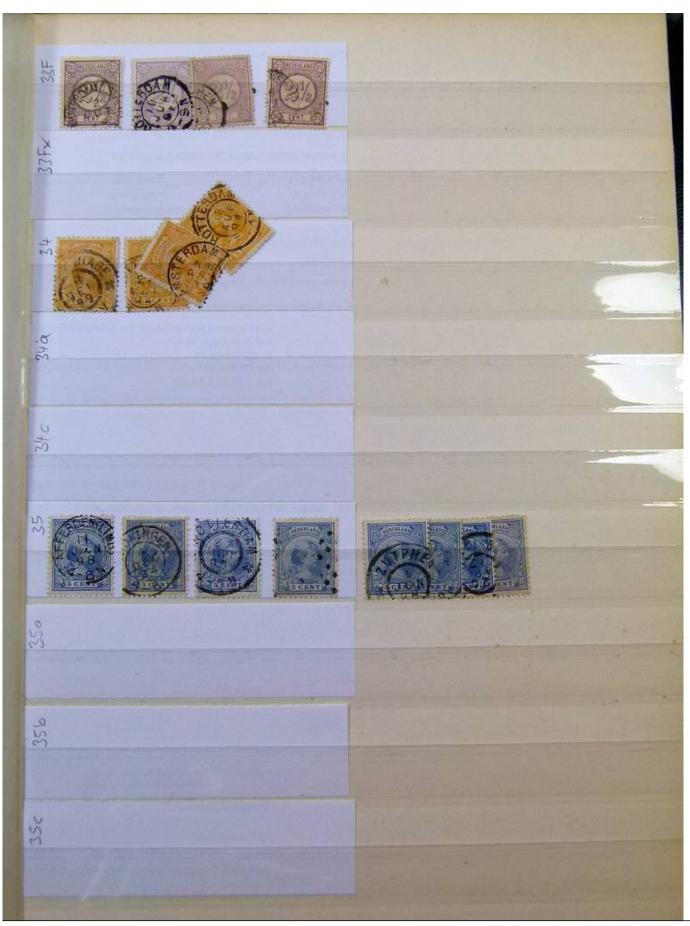

Lot nr.: L251858

Country/Type: Europe

Netherlands accumulation, with new and used stamps, repeated, from the beginning to 2009, on 11

stockbooks.

Price: 130 eur

[Go to the lot on www.sevenstamps.com ]