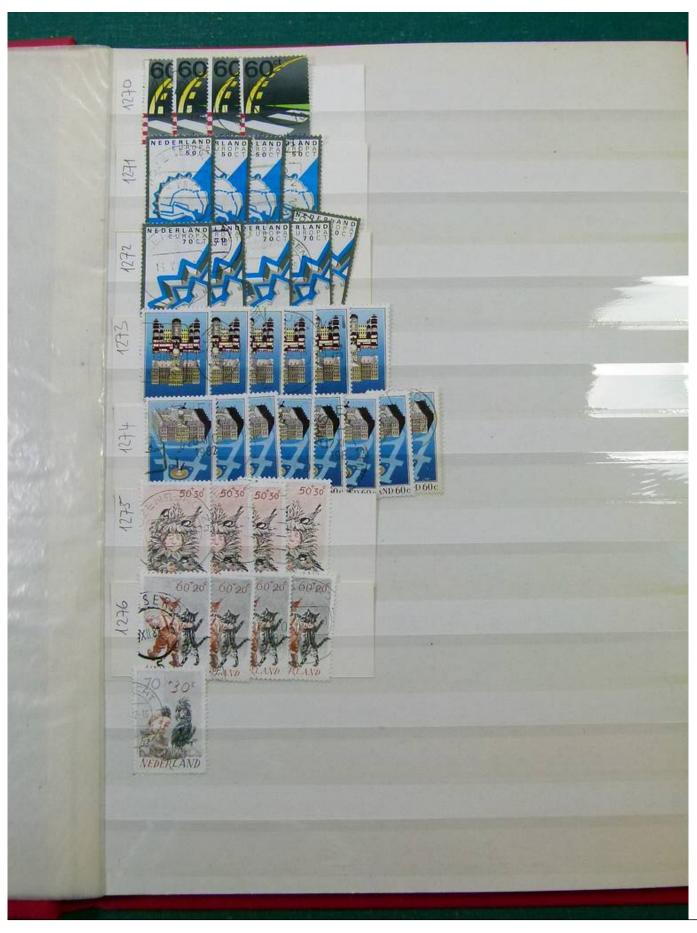

Lot nr.: L251858

Country/Type: Europe

Netherlands accumulation, with new and used stamps, repeated, from the beginning to 2009, on 11

stockbooks.

Price: 130 eur

[Go to the lot on www.sevenstamps.com ]