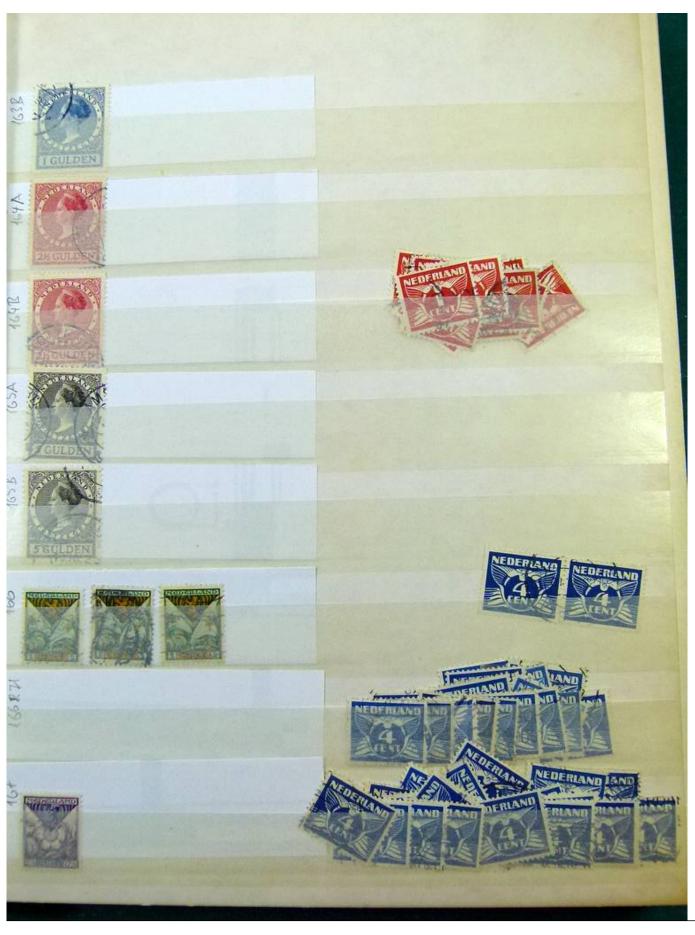

Lot nr.: L251858

Country/Type: Europe

Netherlands accumulation, with new and used stamps, repeated, from the beginning to 2009, on 11

stockbooks.

Price: 130 eur

[Go to the lot on www.sevenstamps.com ]