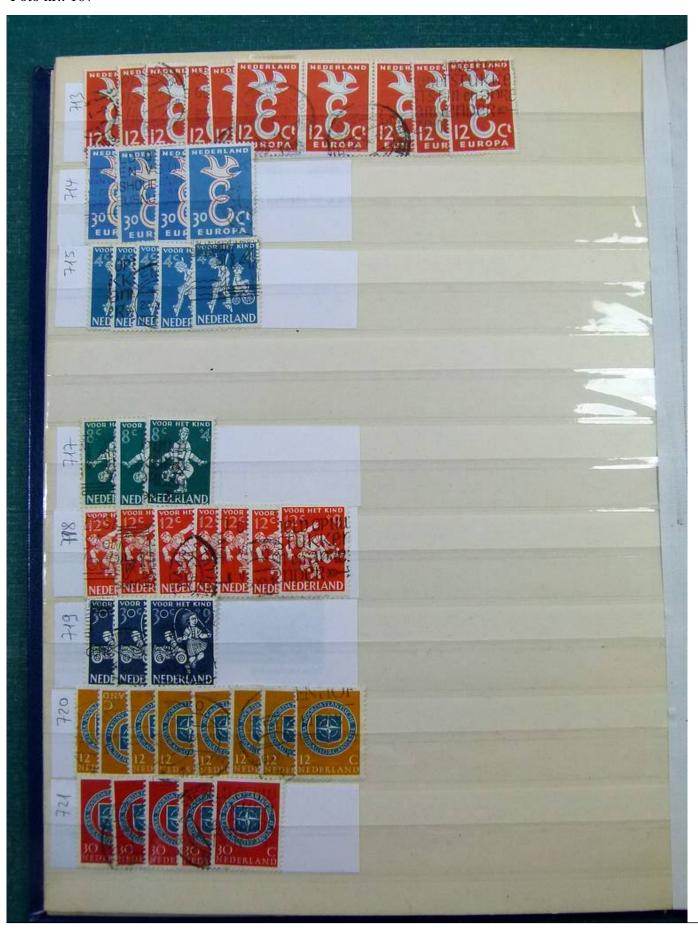

Lot nr.: L251858

Country/Type: Europe

Netherlands accumulation, with new and used stamps, repeated, from the beginning to 2009, on 11

stockbooks.

Price: 130 eur

[Go to the lot on www.sevenstamps.com ]