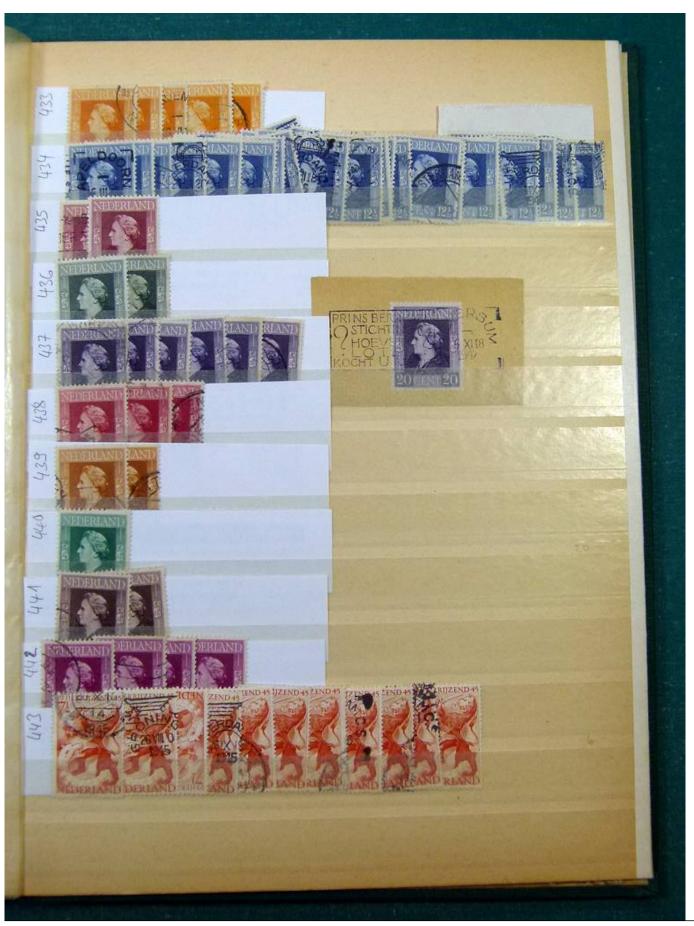

Lot nr.: L251858

Country/Type: Europe

Netherlands accumulation, with new and used stamps, repeated, from the beginning to 2009, on 11

stockbooks.

Price: 130 eur

[Go to the lot on www.sevenstamps.com ]