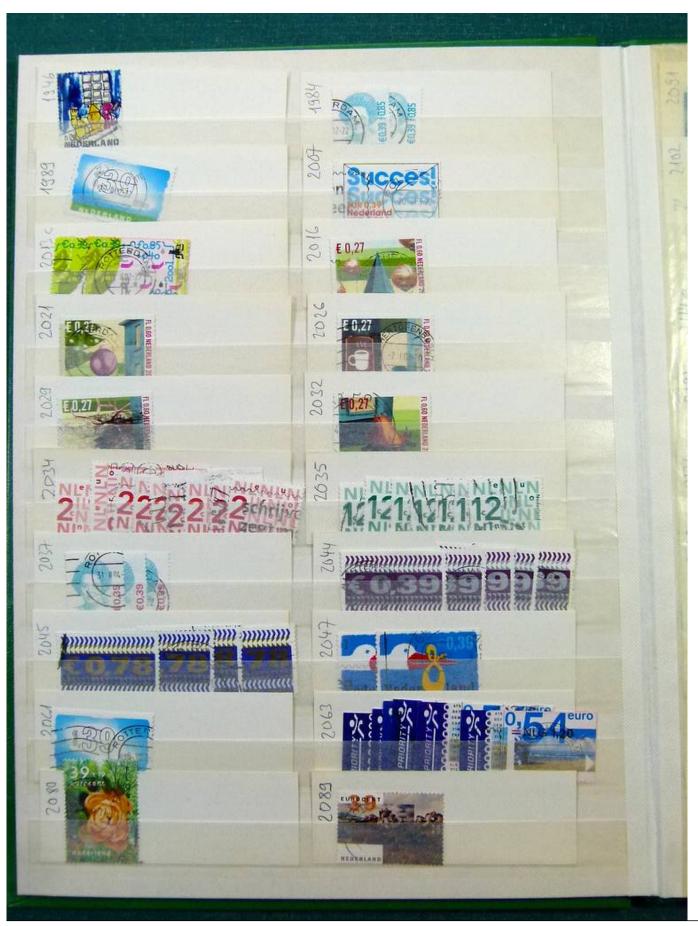

Lot nr.: L251858

Country/Type: Europe

Netherlands accumulation, with new and used stamps, repeated, from the beginning to 2009, on 11

stockbooks.

Price: 130 eur

[Go to the lot on www.sevenstamps.com ]