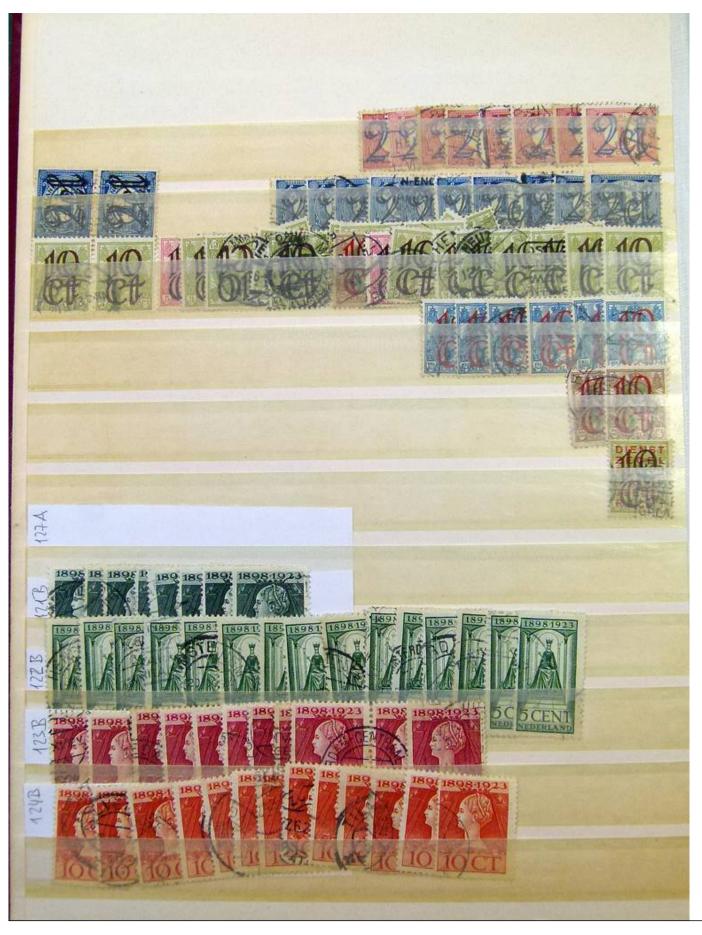

Lot nr.: L251858

Country/Type: Europe

Netherlands accumulation, with new and used stamps, repeated, from the beginning to 2009, on 11

stockbooks.

Price: 130 eur

[Go to the lot on www.sevenstamps.com ]