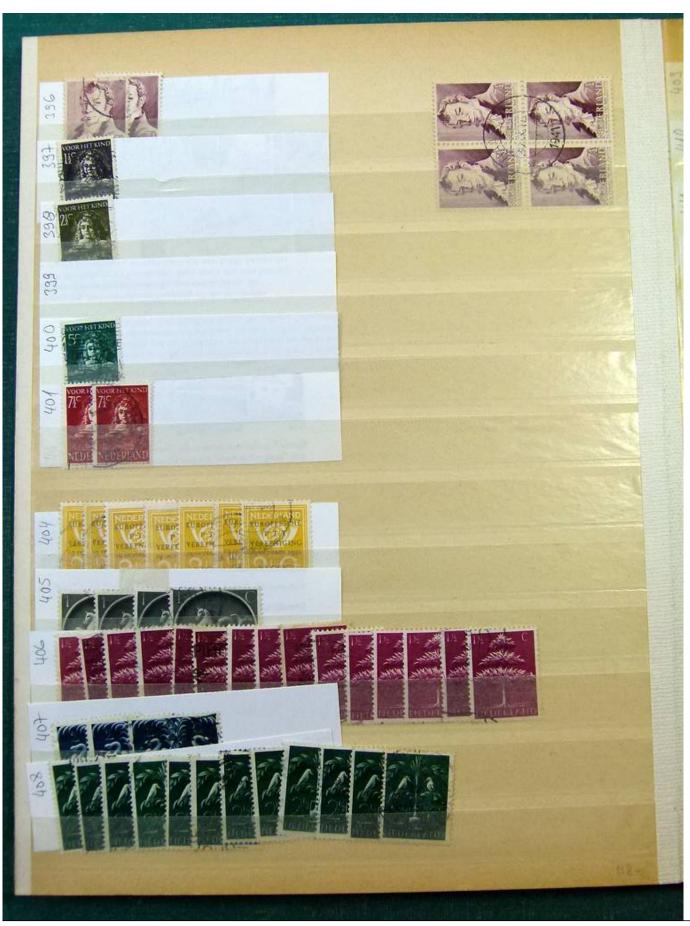

Lot nr.: L251858

Country/Type: Europe

Netherlands accumulation, with new and used stamps, repeated, from the beginning to 2009, on 11

stockbooks.

Price: 130 eur

[Go to the lot on www.sevenstamps.com ]