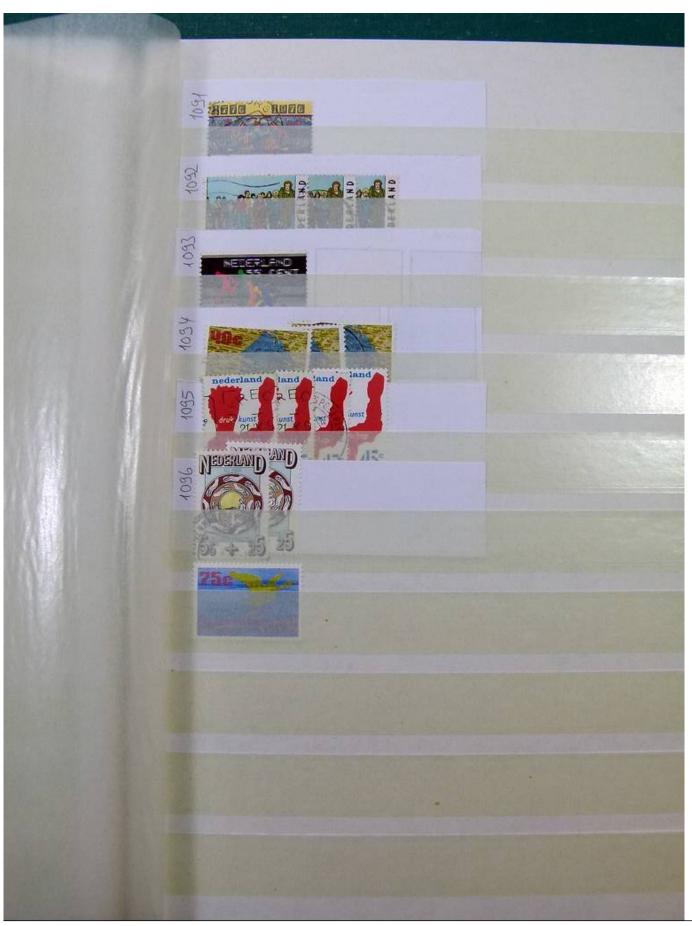

Lot nr.: L251858

Country/Type: Europe

Netherlands accumulation, with new and used stamps, repeated, from the beginning to 2009, on 11

stockbooks.

Price: 130 eur

[Go to the lot on www.sevenstamps.com ]