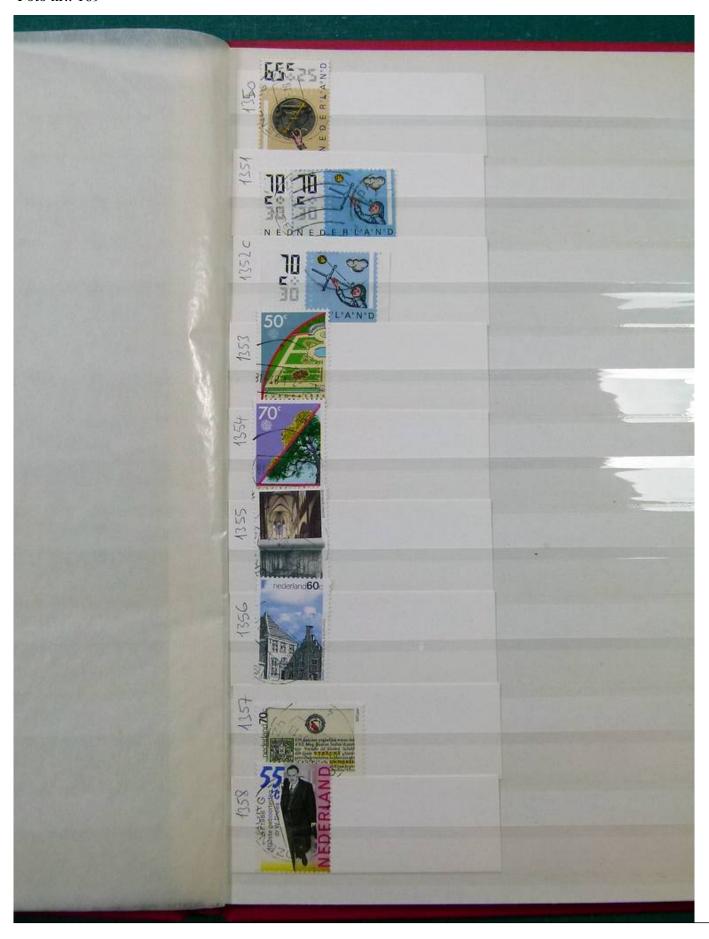

Lot nr.: L251858

Country/Type: Europe

Netherlands accumulation, with new and used stamps, repeated, from the beginning to 2009, on 11

stockbooks.

Price: 130 eur

[Go to the lot on www.sevenstamps.com ]