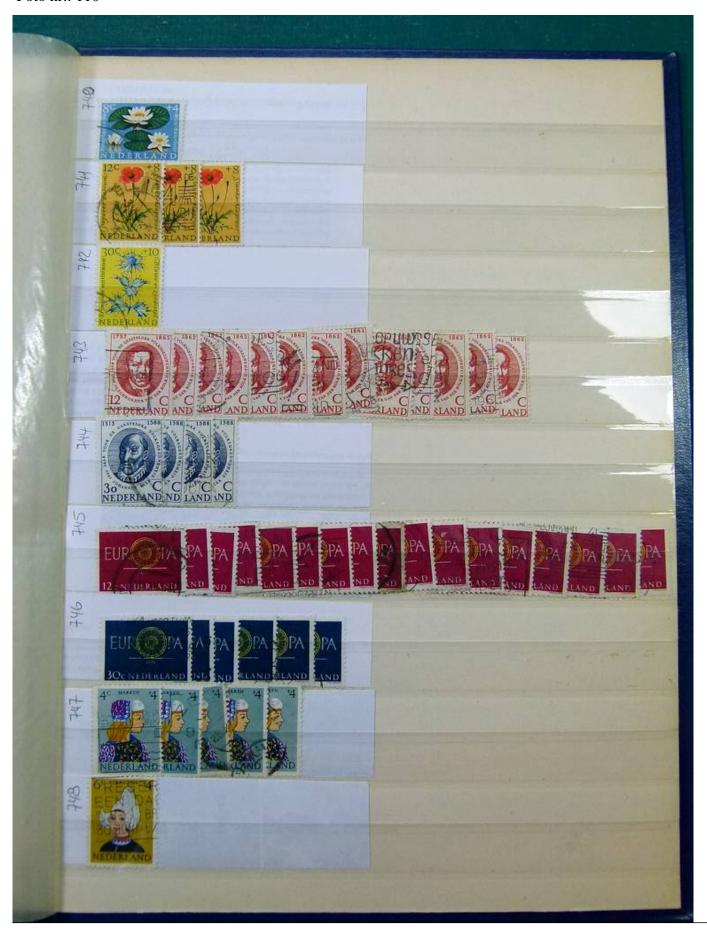

Lot nr.: L251858

Country/Type: Europe

Netherlands accumulation, with new and used stamps, repeated, from the beginning to 2009, on 11

stockbooks.

Price: 130 eur

[Go to the lot on www.sevenstamps.com ]