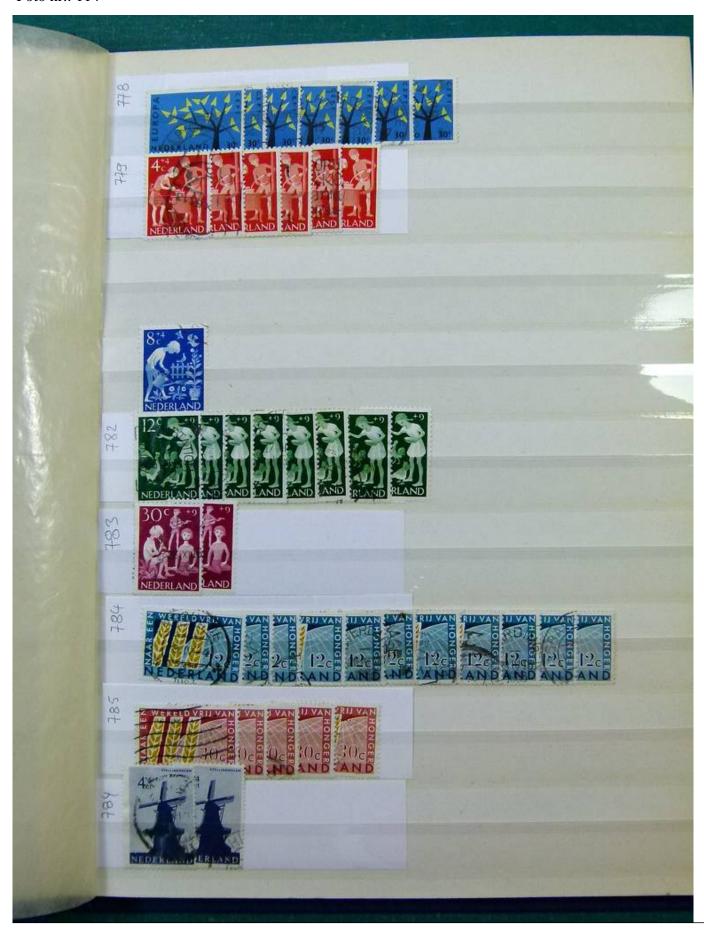

Lot nr.: L251858

Country/Type: Europe

Netherlands accumulation, with new and used stamps, repeated, from the beginning to 2009, on 11

stockbooks.

Price: 130 eur

[Go to the lot on www.sevenstamps.com ]