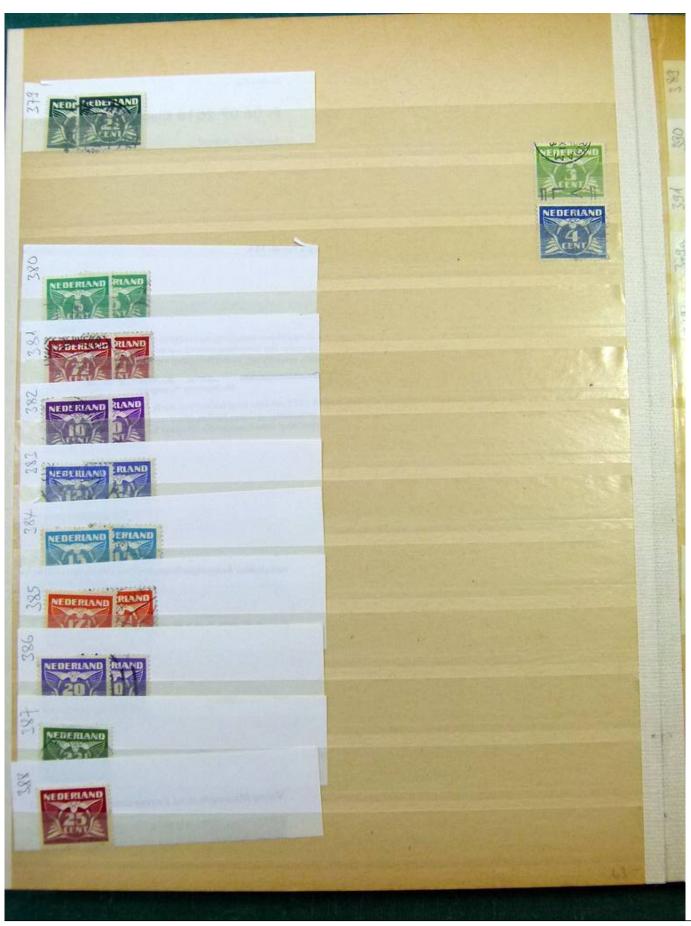

Lot nr.: L251858

Country/Type: Europe

Netherlands accumulation, with new and used stamps, repeated, from the beginning to 2009, on 11

stockbooks.

Price: 130 eur

[Go to the lot on www.sevenstamps.com ]