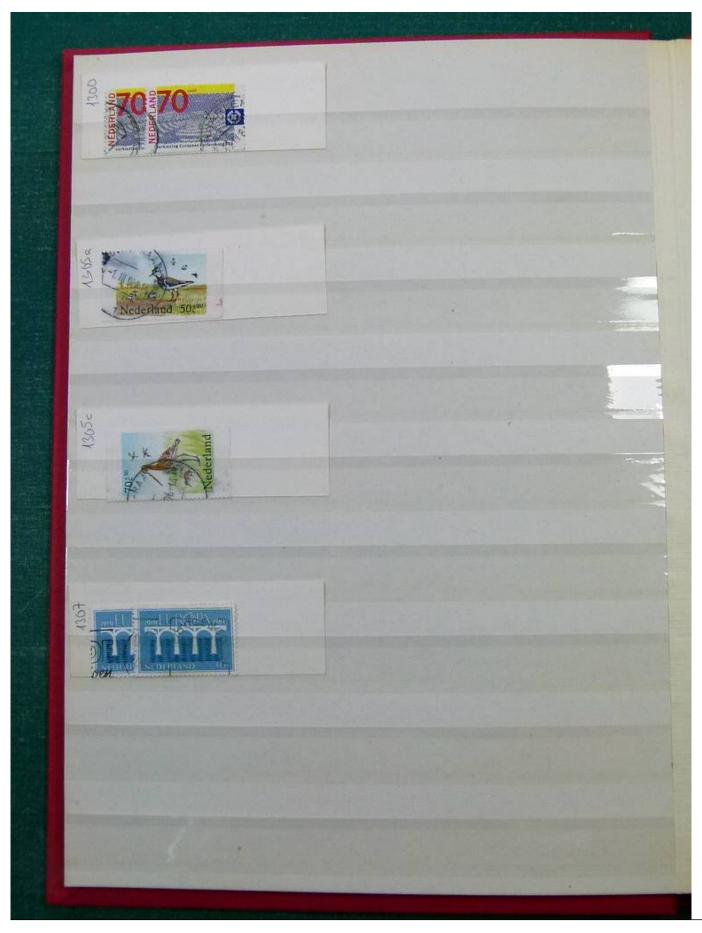

Lot nr.: L251858

Country/Type: Europe

Netherlands accumulation, with new and used stamps, repeated, from the beginning to 2009, on 11

stockbooks.

Price: 130 eur

[Go to the lot on www.sevenstamps.com ]