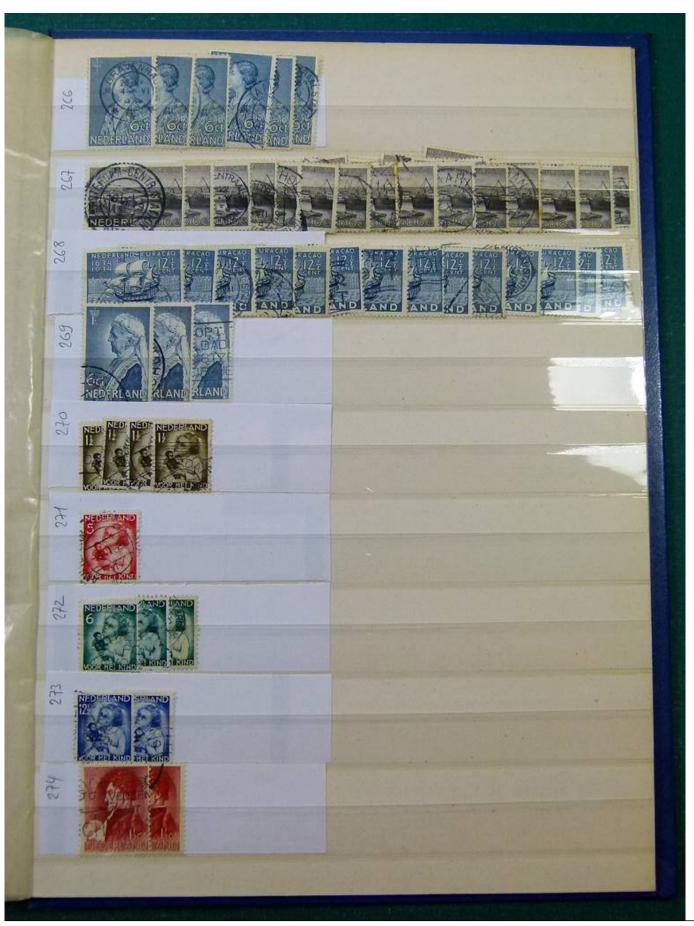

Lot nr.: L251858

Country/Type: Europe

Netherlands accumulation, with new and used stamps, repeated, from the beginning to 2009, on 11

stockbooks.

Price: 130 eur

[Go to the lot on www.sevenstamps.com ]