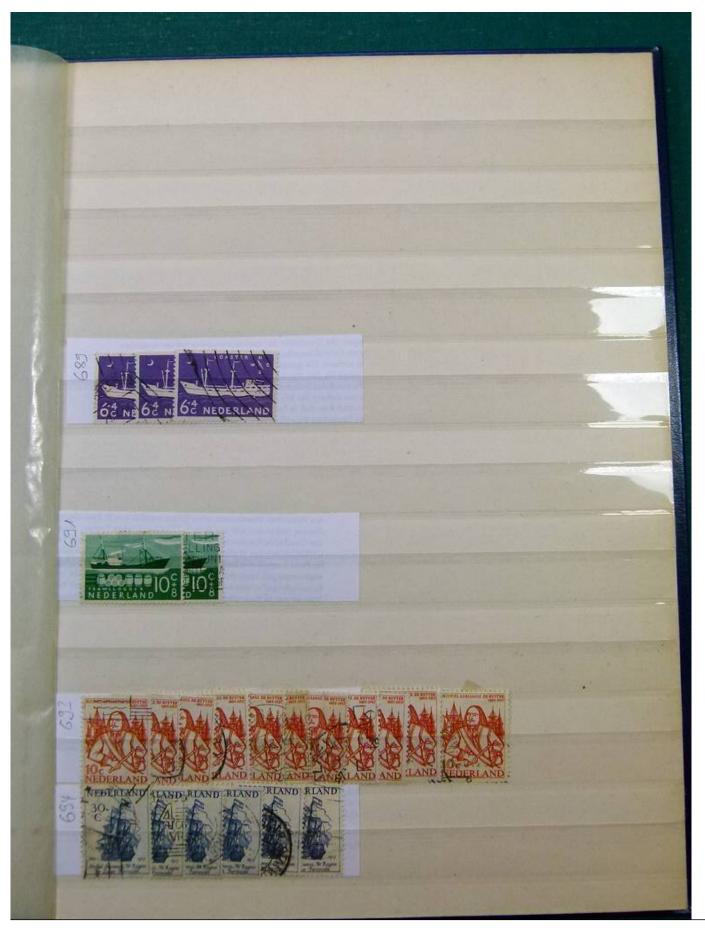

Lot nr.: L251858

Country/Type: Europe

Netherlands accumulation, with new and used stamps, repeated, from the beginning to 2009, on 11

stockbooks.

Price: 130 eur

[Go to the lot on www.sevenstamps.com ]