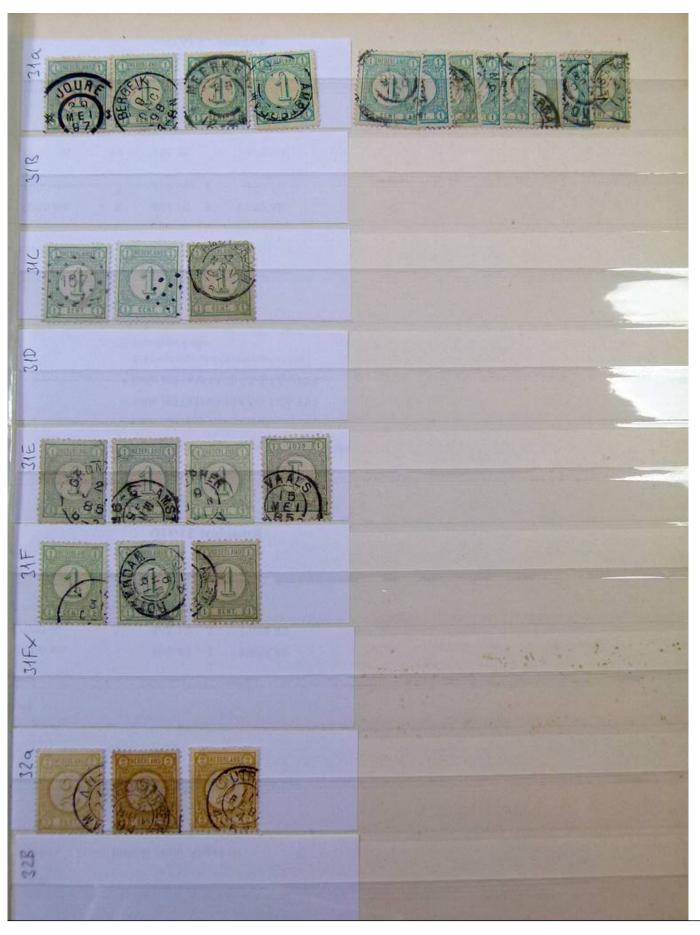

Lot nr.: L251858

Country/Type: Europe

Netherlands accumulation, with new and used stamps, repeated, from the beginning to 2009, on 11

stockbooks.

Price: 130 eur

[Go to the lot on www.sevenstamps.com ]