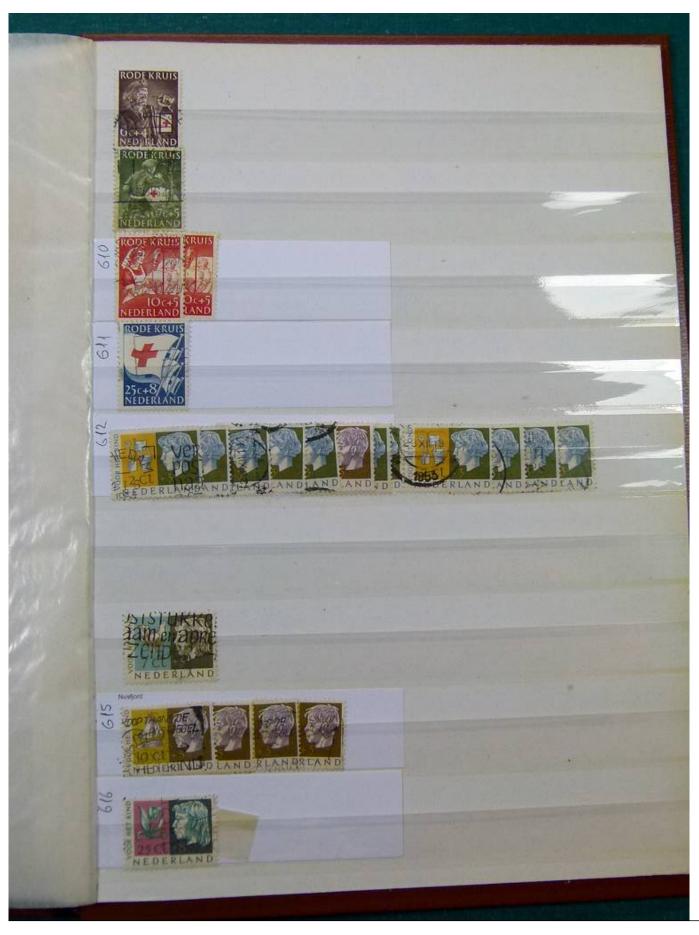

Lot nr.: L251858

Country/Type: Europe

Netherlands accumulation, with new and used stamps, repeated, from the beginning to 2009, on 11

stockbooks.

Price: 130 eur

[Go to the lot on www.sevenstamps.com ]