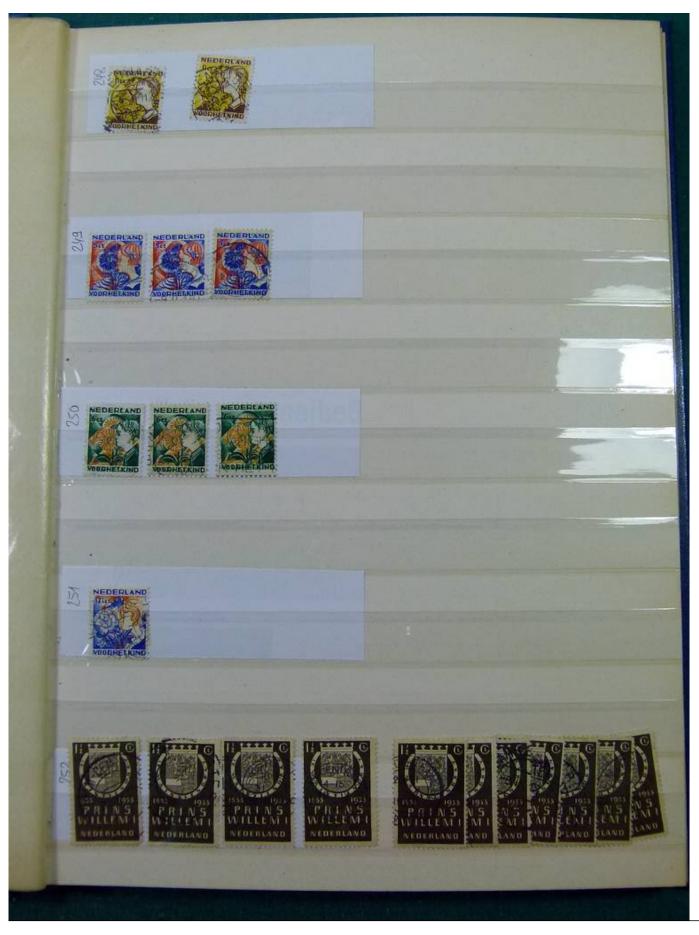

Lot nr.: L251858

Country/Type: Europe

Netherlands accumulation, with new and used stamps, repeated, from the beginning to 2009, on 11

stockbooks.

Price: 130 eur

[Go to the lot on www.sevenstamps.com ]