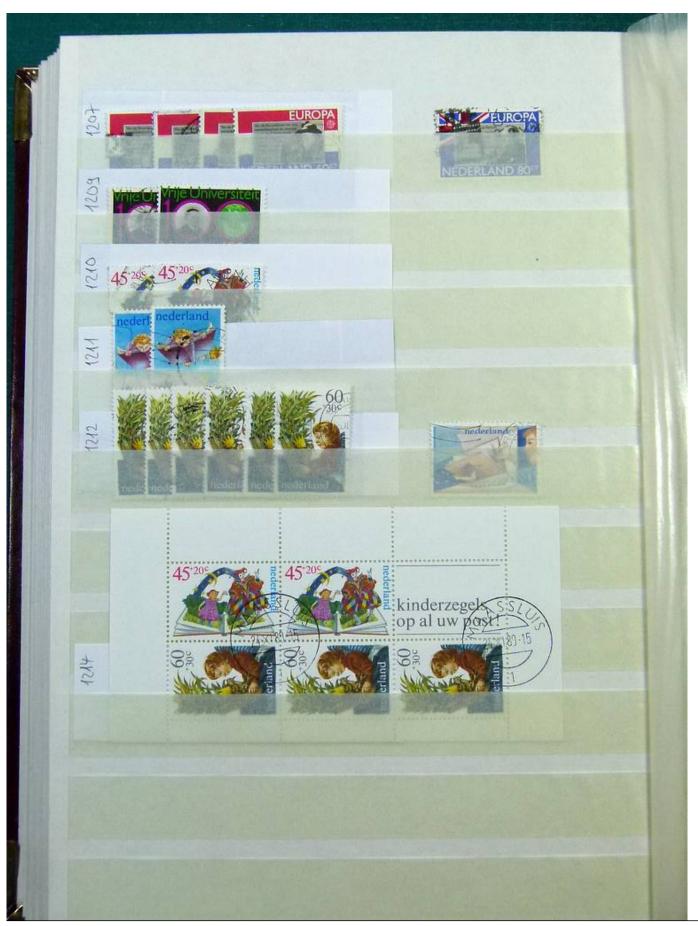

Lot nr.: L251858

Country/Type: Europe

Netherlands accumulation, with new and used stamps, repeated, from the beginning to 2009, on 11

stockbooks.

Price: 130 eur

[Go to the lot on www.sevenstamps.com ]