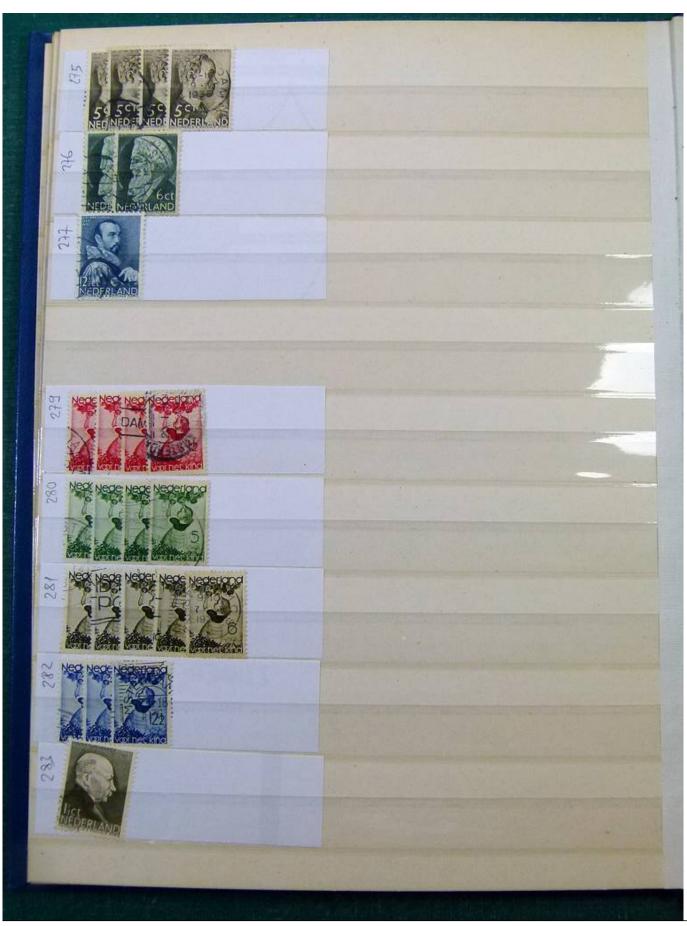

Lot nr.: L251858

Country/Type: Europe

Netherlands accumulation, with new and used stamps, repeated, from the beginning to 2009, on 11

stockbooks.

Price: 130 eur

[Go to the lot on www.sevenstamps.com ]