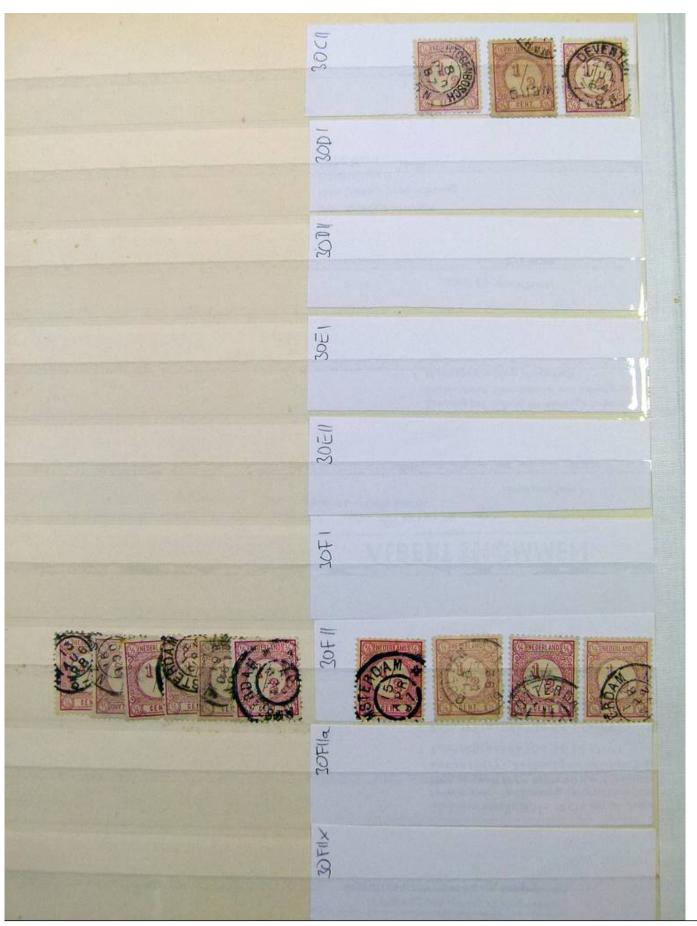

Lot nr.: L251858

Country/Type: Europe

Netherlands accumulation, with new and used stamps, repeated, from the beginning to 2009, on 11

stockbooks.

Price: 130 eur

[Go to the lot on www.sevenstamps.com ]