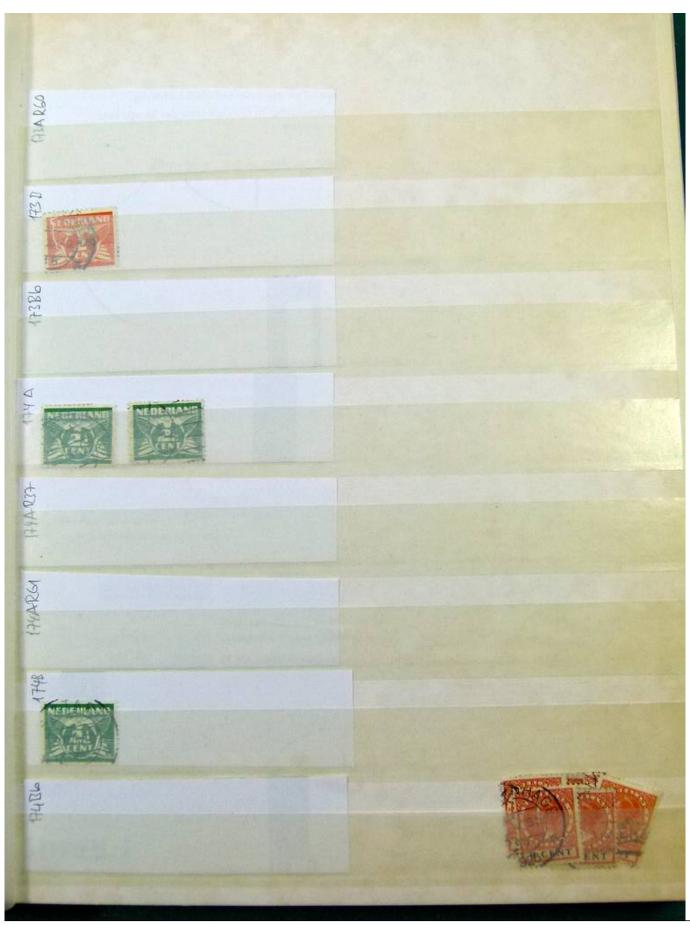

Lot nr.: L251858

Country/Type: Europe

Netherlands accumulation, with new and used stamps, repeated, from the beginning to 2009, on 11

stockbooks.

Price: 130 eur

[Go to the lot on www.sevenstamps.com ]