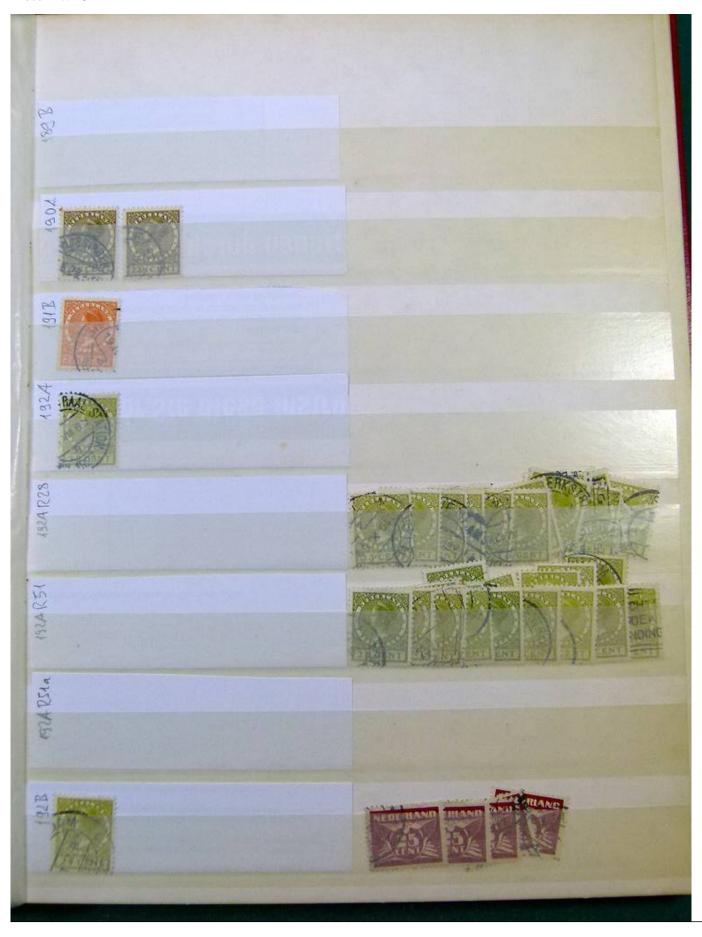

Lot nr.: L251858

Country/Type: Europe

Netherlands accumulation, with new and used stamps, repeated, from the beginning to 2009, on 11

stockbooks.

Price: 130 eur

[Go to the lot on www.sevenstamps.com ]