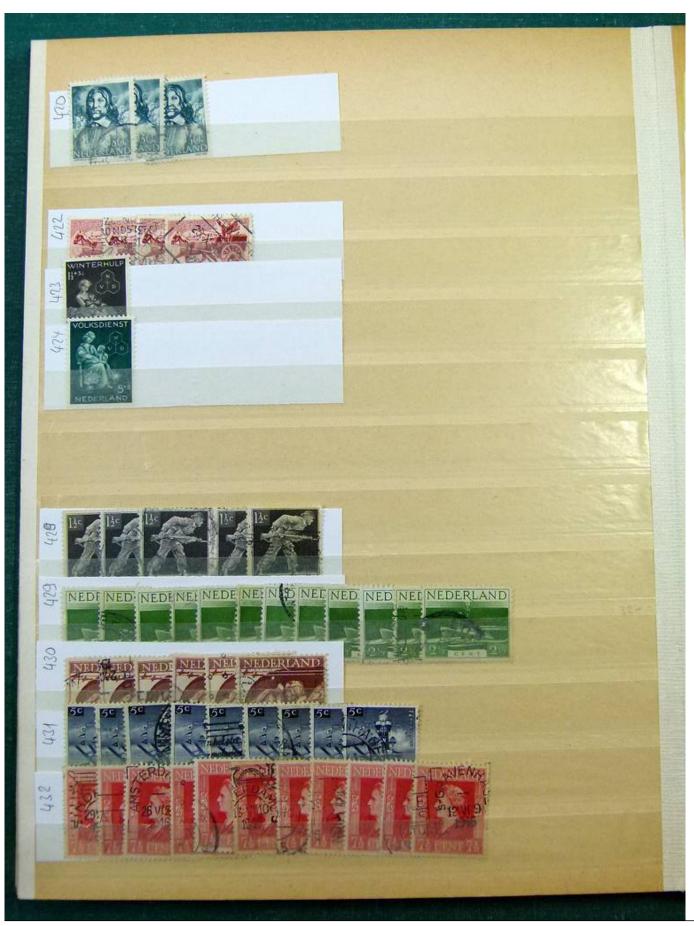

Lot nr.: L251858

Country/Type: Europe

Netherlands accumulation, with new and used stamps, repeated, from the beginning to 2009, on 11

stockbooks.

Price: 130 eur

[Go to the lot on www.sevenstamps.com ]