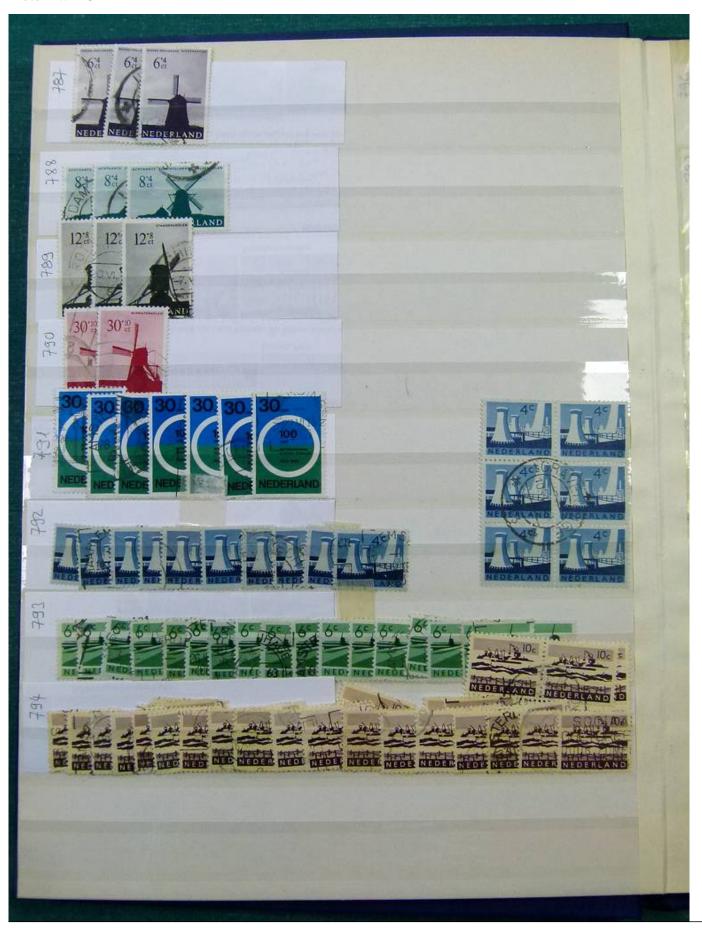

Lot nr.: L251858

Country/Type: Europe

Netherlands accumulation, with new and used stamps, repeated, from the beginning to 2009, on 11

stockbooks.

Price: 130 eur

[Go to the lot on www.sevenstamps.com ]