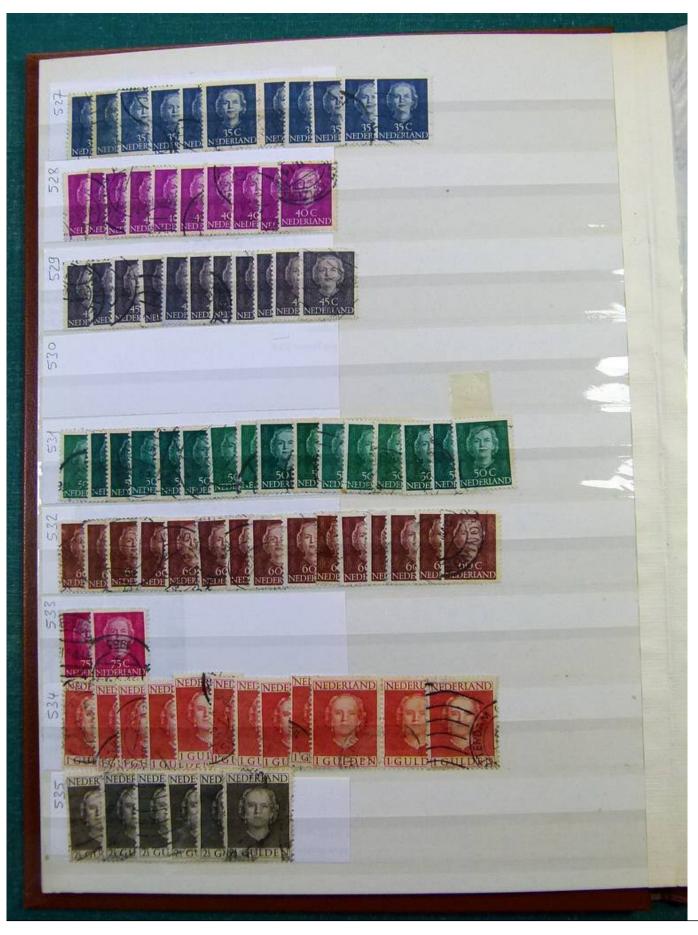

Lot nr.: L251858

Country/Type: Europe

Netherlands accumulation, with new and used stamps, repeated, from the beginning to 2009, on 11

stockbooks.

Price: 130 eur

[Go to the lot on www.sevenstamps.com ]