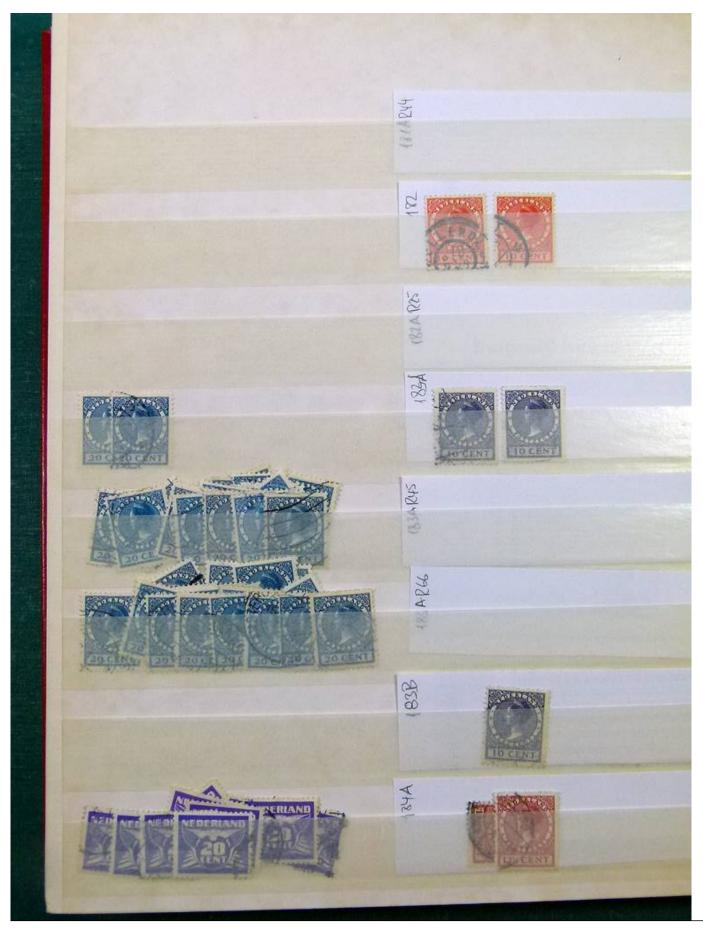

Lot nr.: L251858

Country/Type: Europe

Netherlands accumulation, with new and used stamps, repeated, from the beginning to 2009, on 11

stockbooks.

Price: 130 eur

[Go to the lot on www.sevenstamps.com ]