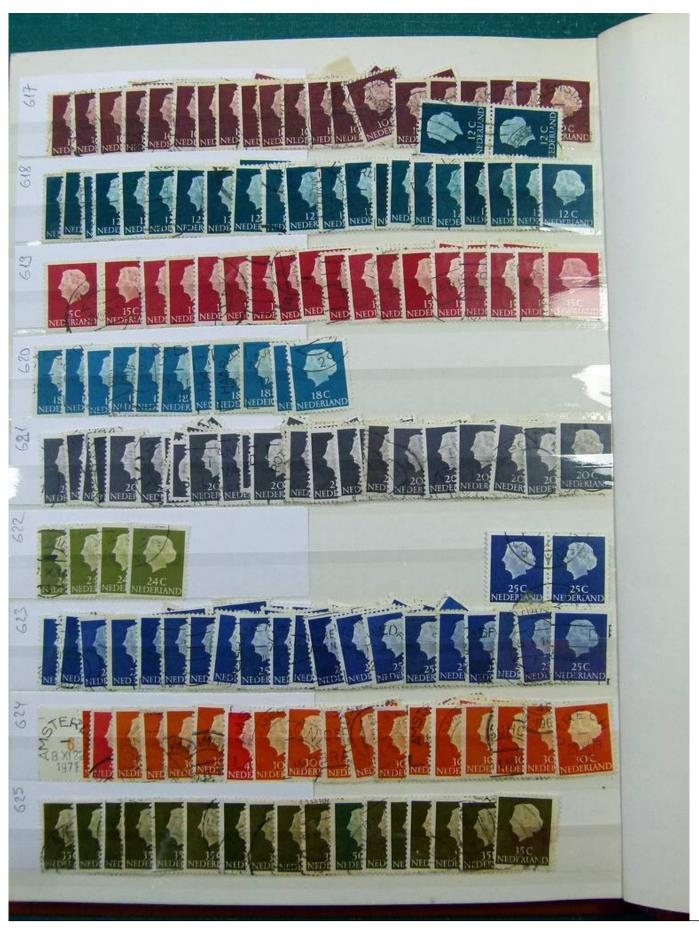

Lot nr.: L251858

Country/Type: Europe

Netherlands accumulation, with new and used stamps, repeated, from the beginning to 2009, on 11

stockbooks.

Price: 130 eur

[Go to the lot on www.sevenstamps.com ]