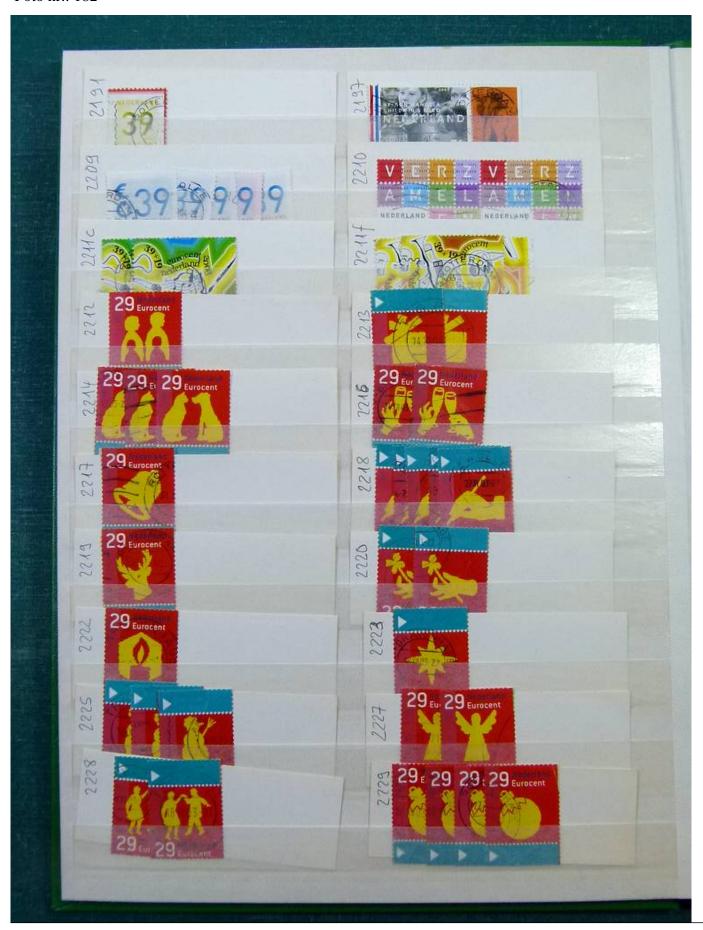

Lot nr.: L251858

Country/Type: Europe

Netherlands accumulation, with new and used stamps, repeated, from the beginning to 2009, on 11

stockbooks.

Price: 130 eur

[Go to the lot on www.sevenstamps.com ]