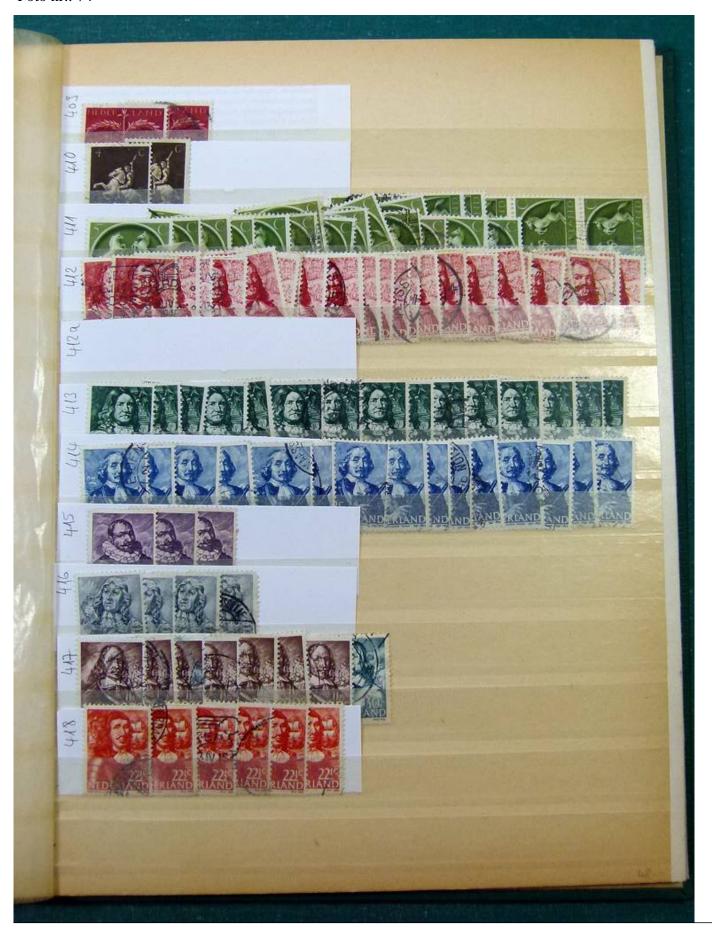

Lot nr.: L251858

Country/Type: Europe

Netherlands accumulation, with new and used stamps, repeated, from the beginning to 2009, on 11

stockbooks.

Price: 130 eur

[Go to the lot on www.sevenstamps.com ]