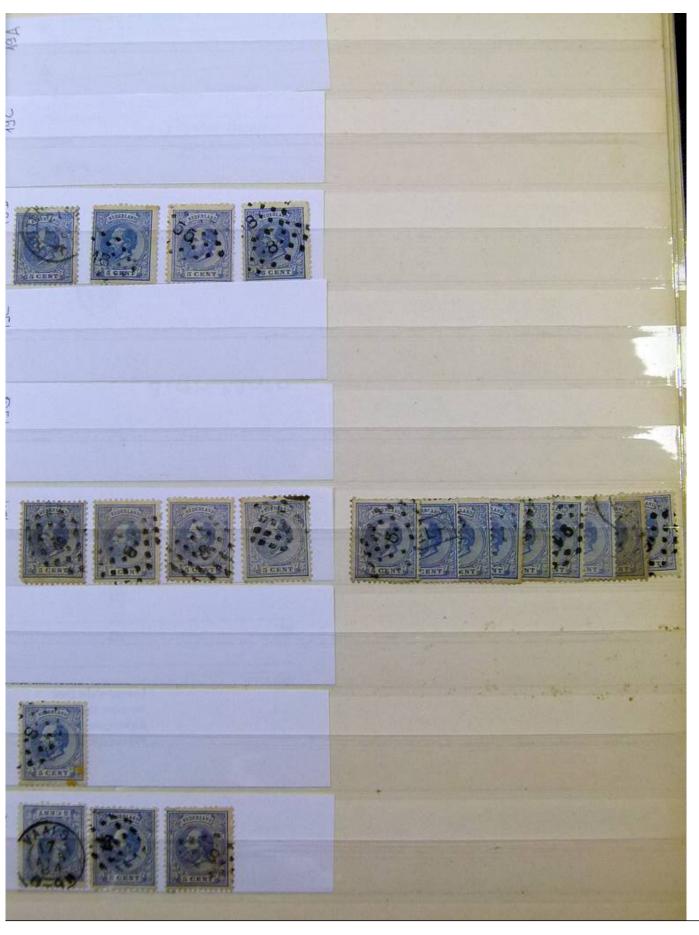

Lot nr.: L251858

Country/Type: Europe

Netherlands accumulation, with new and used stamps, repeated, from the beginning to 2009, on 11

stockbooks.

Price: 130 eur

[Go to the lot on www.sevenstamps.com ]