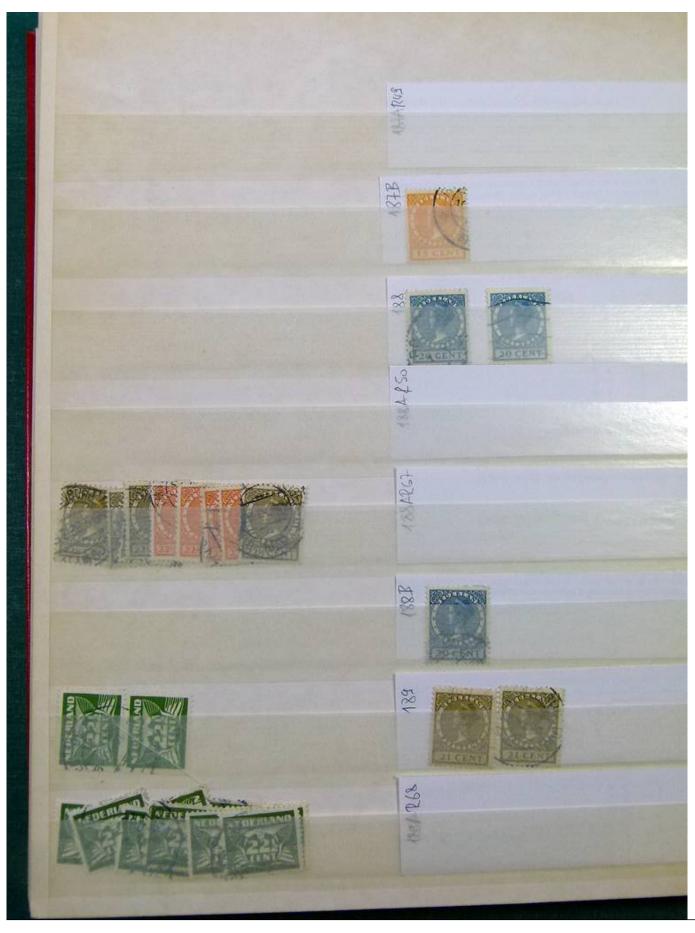

Lot nr.: L251858

Country/Type: Europe

Netherlands accumulation, with new and used stamps, repeated, from the beginning to 2009, on 11

stockbooks.

Price: 130 eur

[Go to the lot on www.sevenstamps.com ]