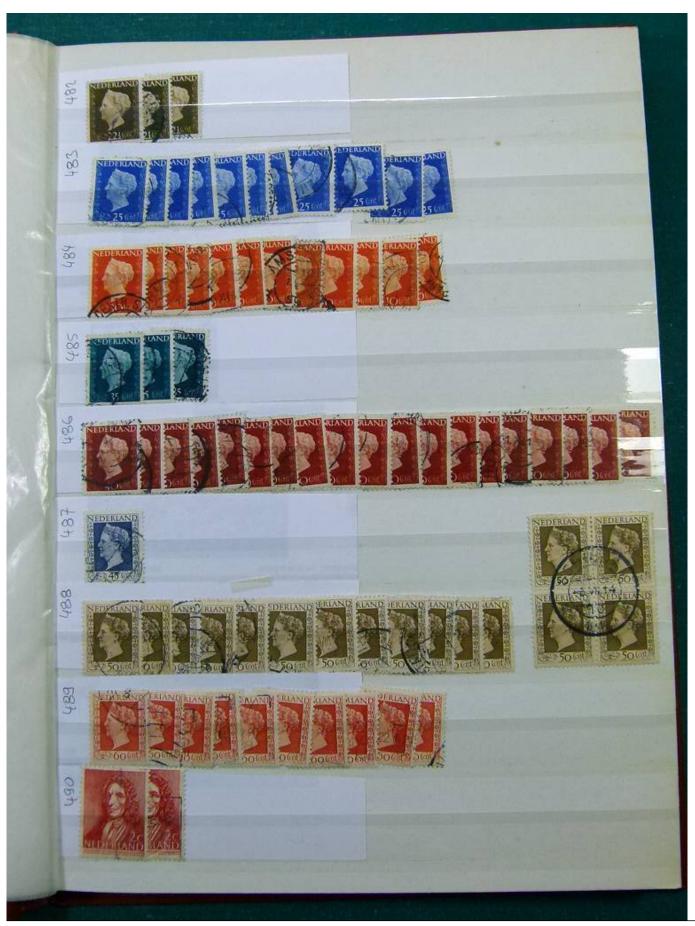

Lot nr.: L251858

Country/Type: Europe

Netherlands accumulation, with new and used stamps, repeated, from the beginning to 2009, on 11

stockbooks.

Price: 130 eur

[Go to the lot on www.sevenstamps.com ]