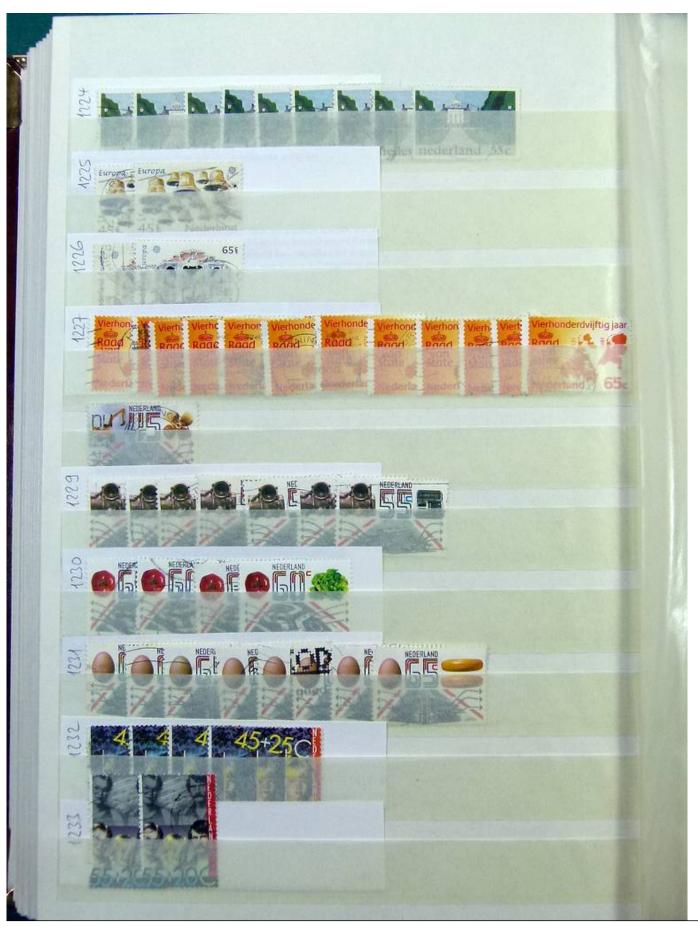

Lot nr.: L251858

Country/Type: Europe

Netherlands accumulation, with new and used stamps, repeated, from the beginning to 2009, on 11

stockbooks.

Price: 130 eur

[Go to the lot on www.sevenstamps.com ]