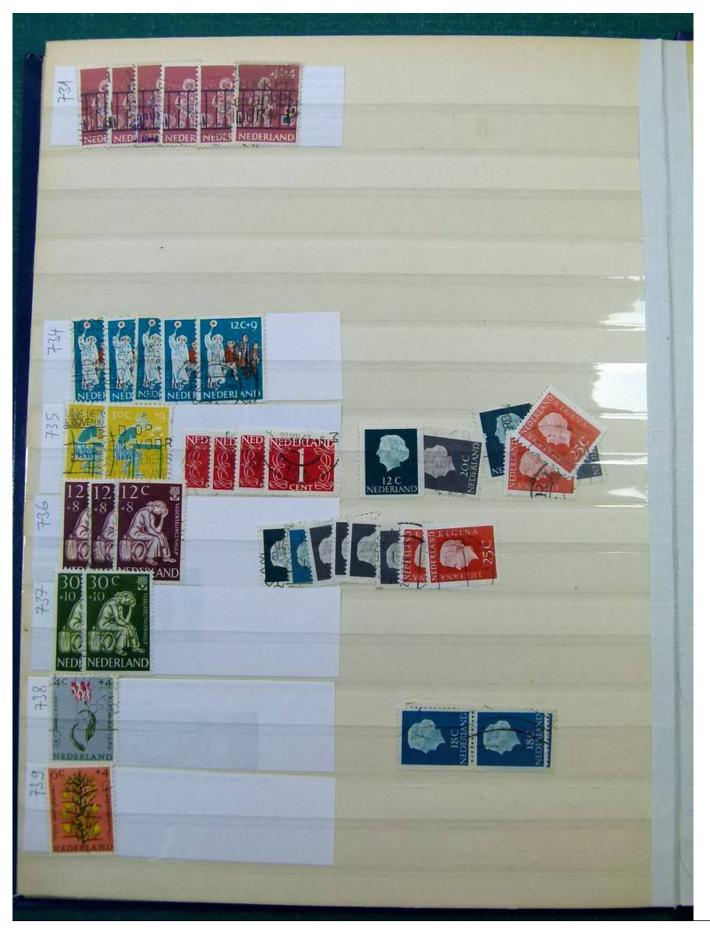

Lot nr.: L251858

Country/Type: Europe

Netherlands accumulation, with new and used stamps, repeated, from the beginning to 2009, on 11

stockbooks.

Price: 130 eur

[Go to the lot on www.sevenstamps.com ]