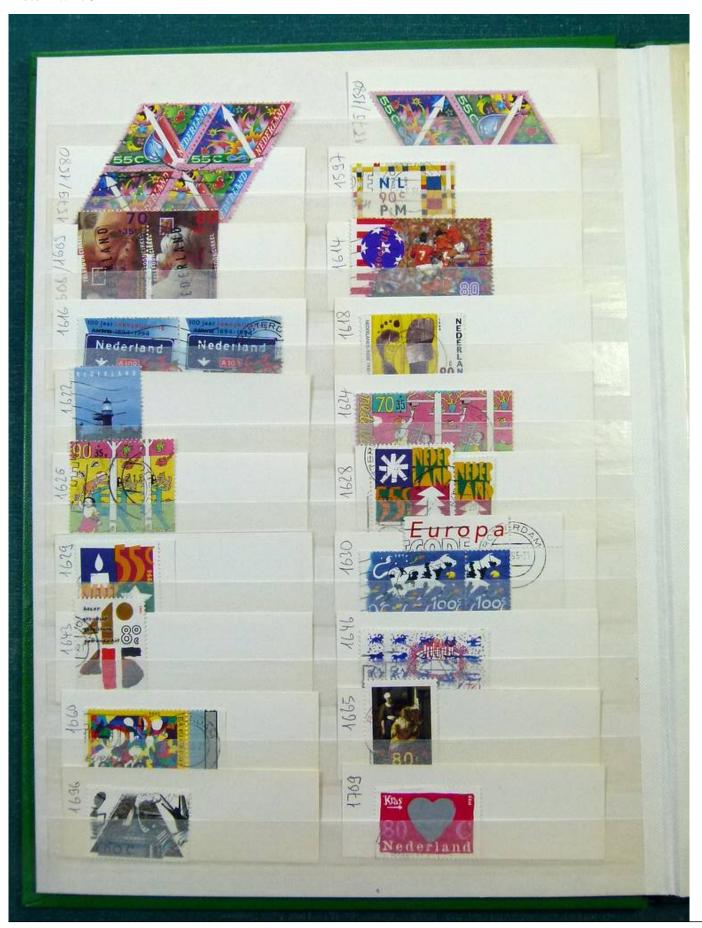

Lot nr.: L251858

Country/Type: Europe

Netherlands accumulation, with new and used stamps, repeated, from the beginning to 2009, on 11

stockbooks.

Price: 130 eur

[Go to the lot on www.sevenstamps.com ]