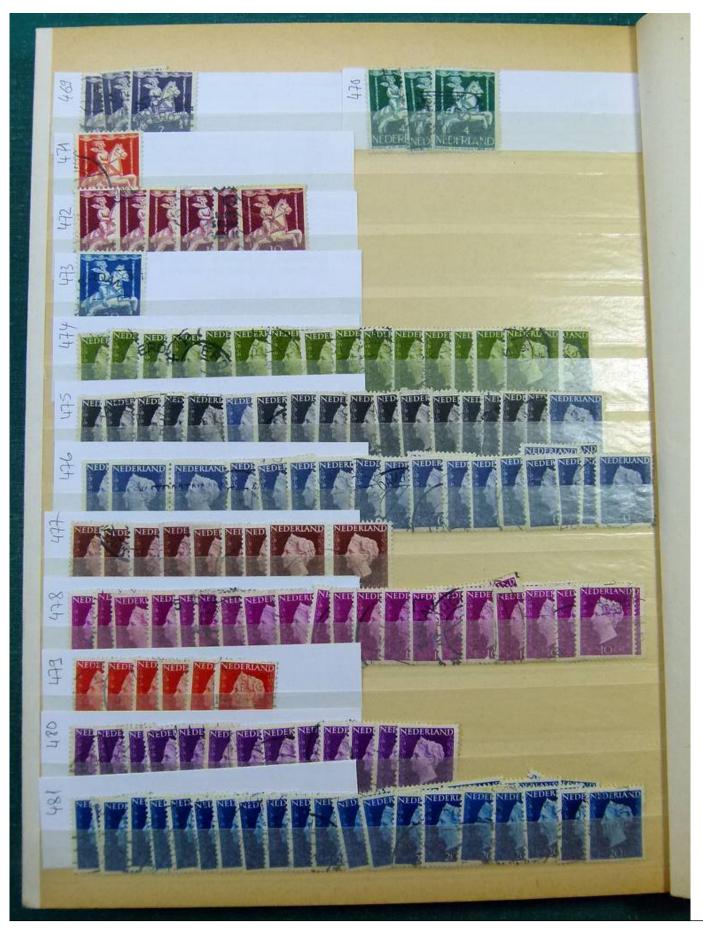

Lot nr.: L251858

Country/Type: Europe

Netherlands accumulation, with new and used stamps, repeated, from the beginning to 2009, on 11

stockbooks.

Price: 130 eur

[Go to the lot on www.sevenstamps.com ]