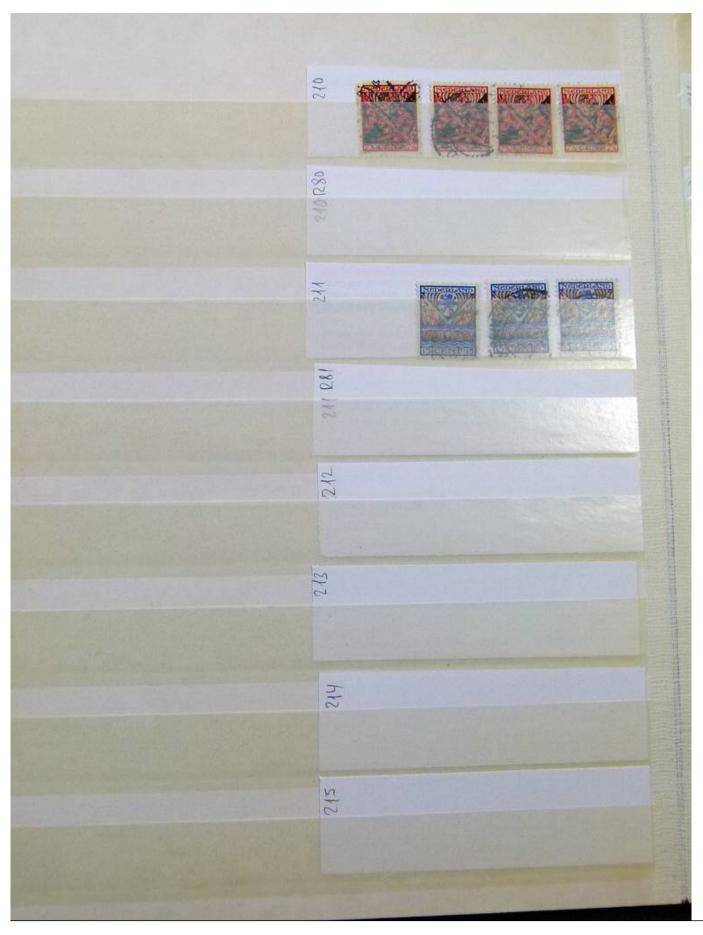

Lot nr.: L251858

Country/Type: Europe

Netherlands accumulation, with new and used stamps, repeated, from the beginning to 2009, on 11

stockbooks.

Price: 130 eur

[Go to the lot on www.sevenstamps.com ]