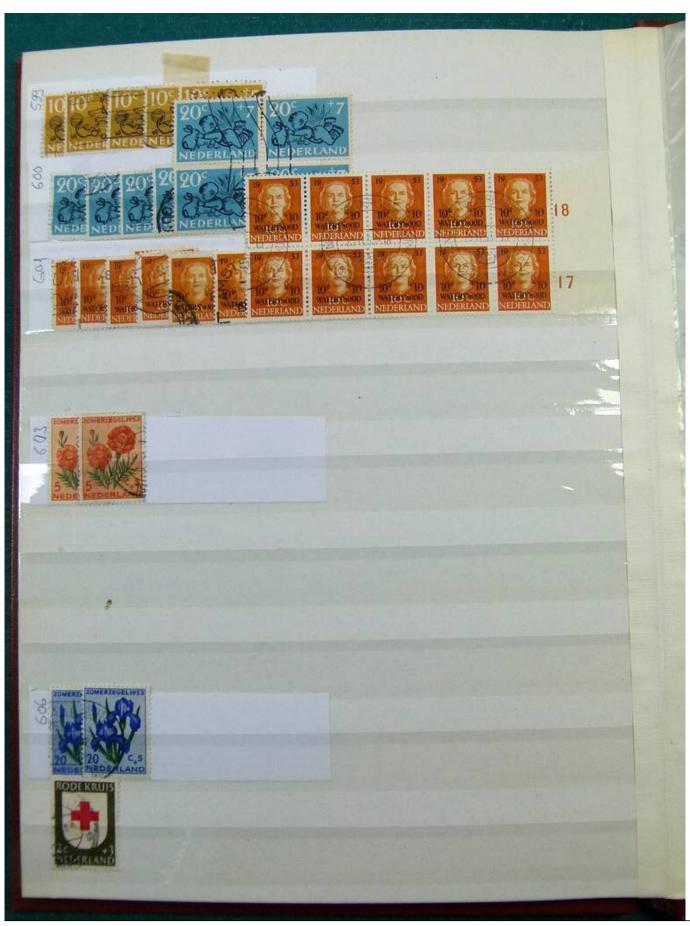

Lot nr.: L251858

Country/Type: Europe

Netherlands accumulation, with new and used stamps, repeated, from the beginning to 2009, on 11

stockbooks.

Price: 130 eur

[Go to the lot on www.sevenstamps.com ]