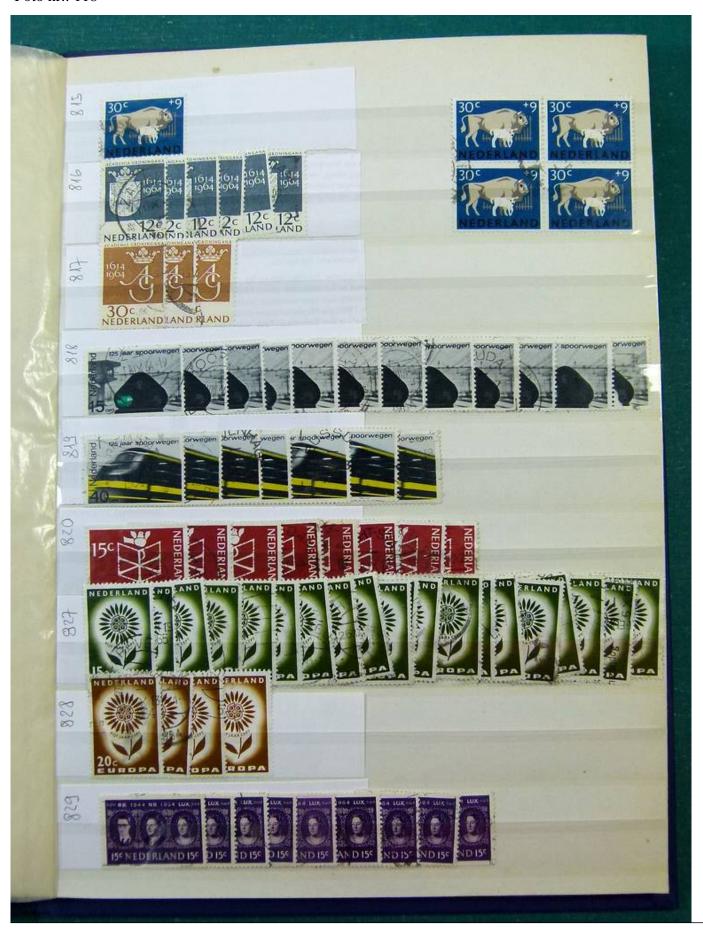

Lot nr.: L251858

Country/Type: Europe

Netherlands accumulation, with new and used stamps, repeated, from the beginning to 2009, on 11

stockbooks.

Price: 130 eur

[Go to the lot on www.sevenstamps.com ]