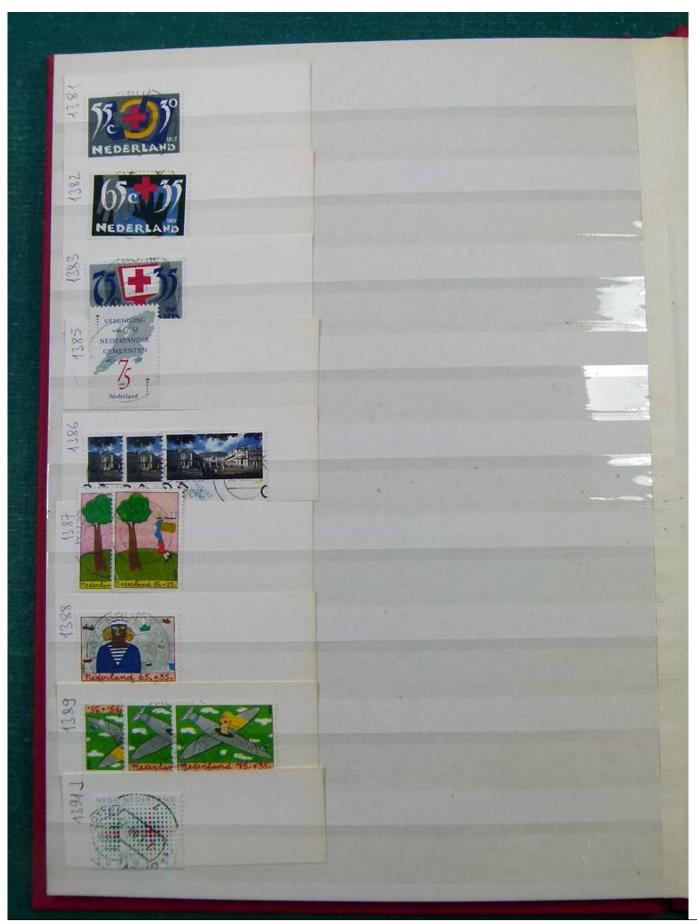

Lot nr.: L251858

Country/Type: Europe

Netherlands accumulation, with new and used stamps, repeated, from the beginning to 2009, on 11

stockbooks.

Price: 130 eur

[Go to the lot on www.sevenstamps.com ]