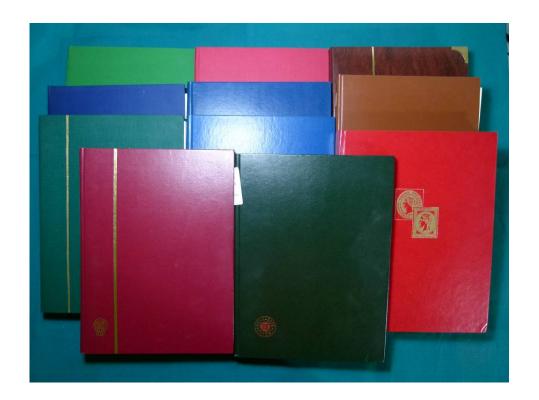

Lot nr.: L251858

Country/Type: Europe

Netherlands accumulation, with new and used stamps, repeated, from the beginning to 2009, on 11

stockbooks.

Price: 130 eur

[Go to the lot on www.sevenstamps.com ]