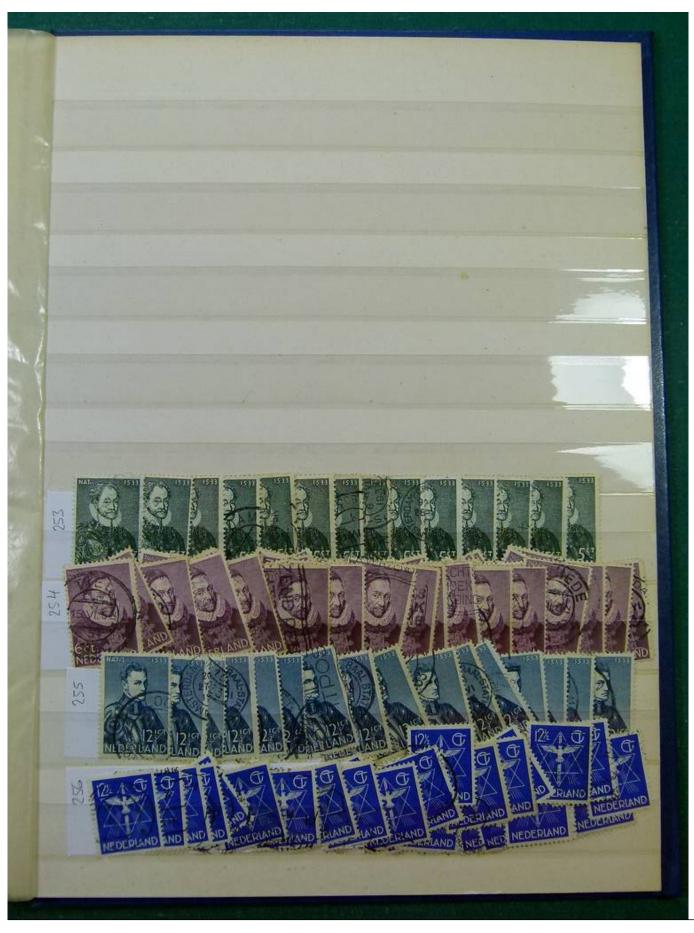

Lot nr.: L251858

Country/Type: Europe

Netherlands accumulation, with new and used stamps, repeated, from the beginning to 2009, on 11

stockbooks.

Price: 130 eur

[Go to the lot on www.sevenstamps.com ]