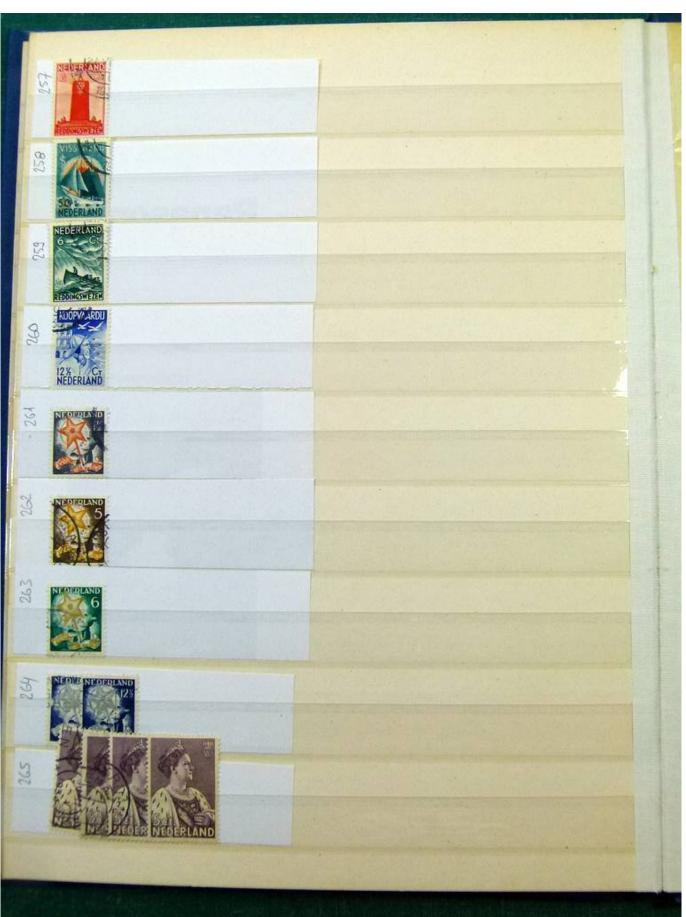

Lot nr.: L251858

Country/Type: Europe

Netherlands accumulation, with new and used stamps, repeated, from the beginning to 2009, on 11

stockbooks.

Price: 130 eur

[Go to the lot on www.sevenstamps.com ]