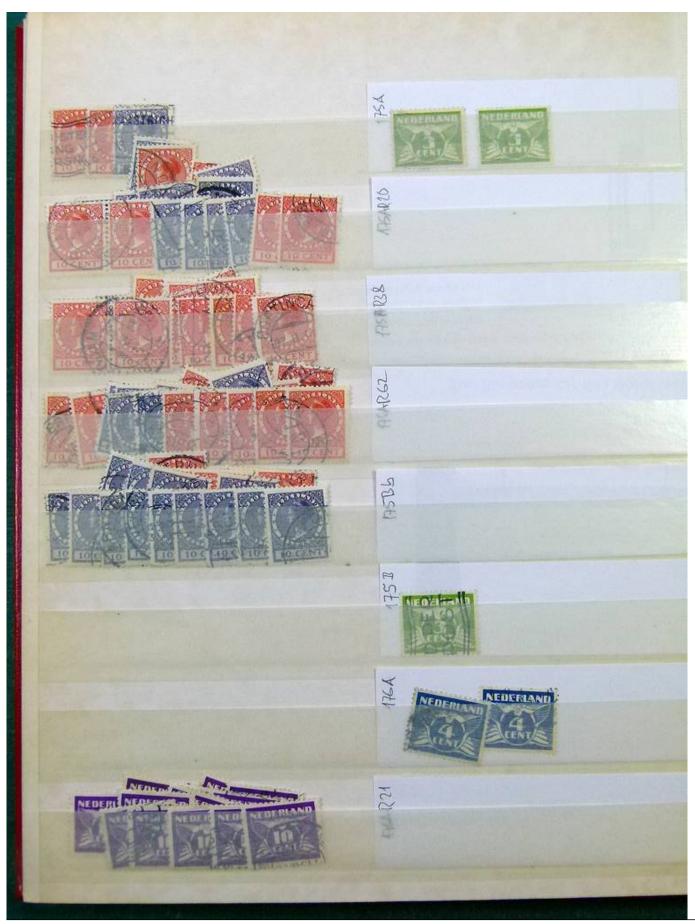

Lot nr.: L251858

Country/Type: Europe

Netherlands accumulation, with new and used stamps, repeated, from the beginning to 2009, on 11

stockbooks.

Price: 130 eur

[Go to the lot on www.sevenstamps.com ]