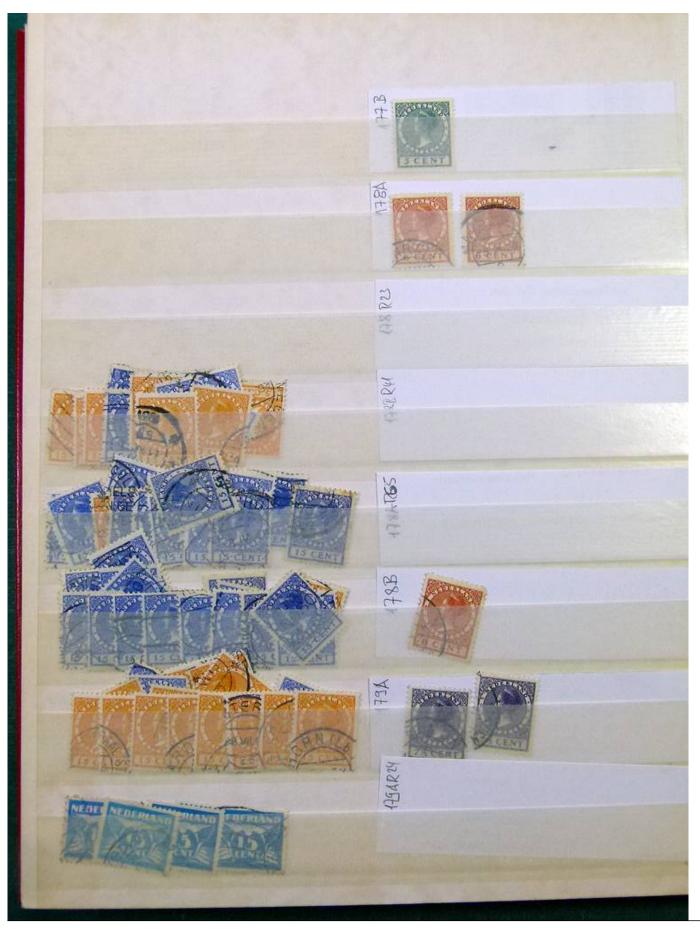

Lot nr.: L251858

Country/Type: Europe

Netherlands accumulation, with new and used stamps, repeated, from the beginning to 2009, on 11

stockbooks.

Price: 130 eur

[Go to the lot on www.sevenstamps.com ]