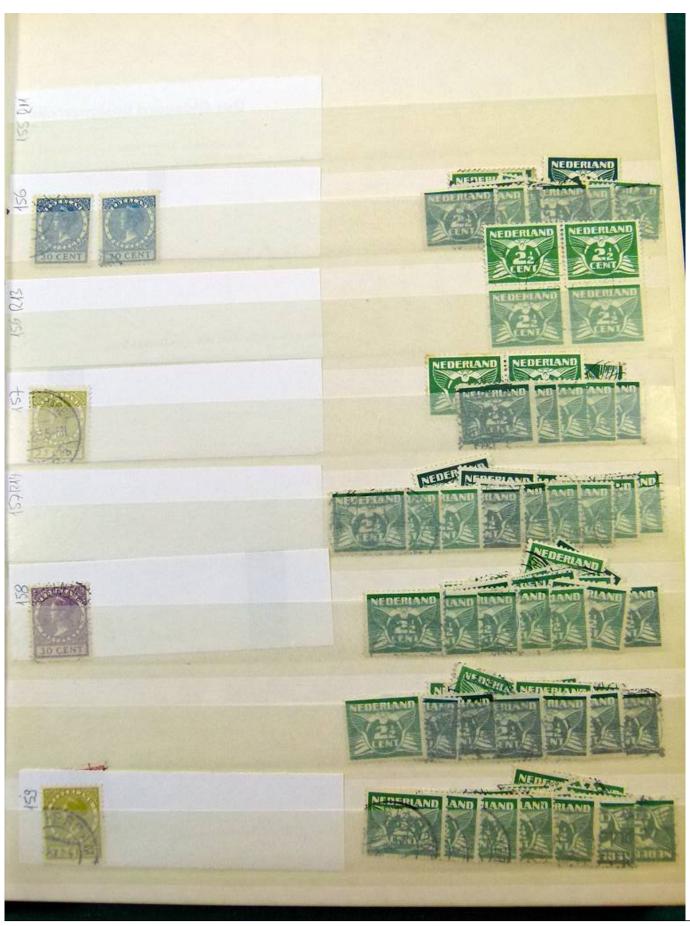

Lot nr.: L251858

Country/Type: Europe

Netherlands accumulation, with new and used stamps, repeated, from the beginning to 2009, on 11

stockbooks.

Price: 130 eur

[Go to the lot on www.sevenstamps.com ]