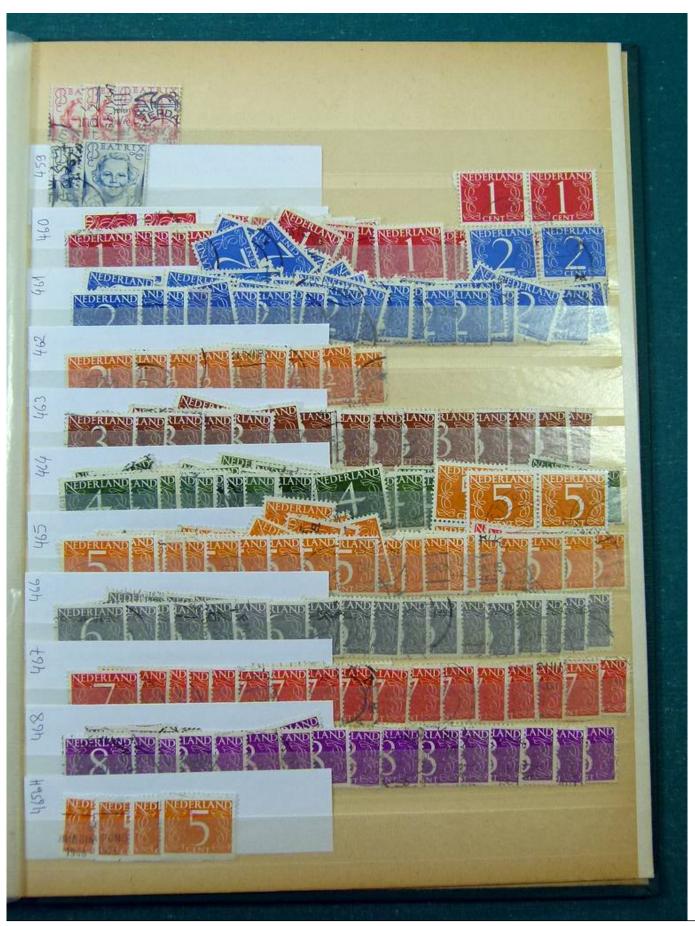

Lot nr.: L251858

Country/Type: Europe

Netherlands accumulation, with new and used stamps, repeated, from the beginning to 2009, on 11

stockbooks.

Price: 130 eur

[Go to the lot on www.sevenstamps.com ]