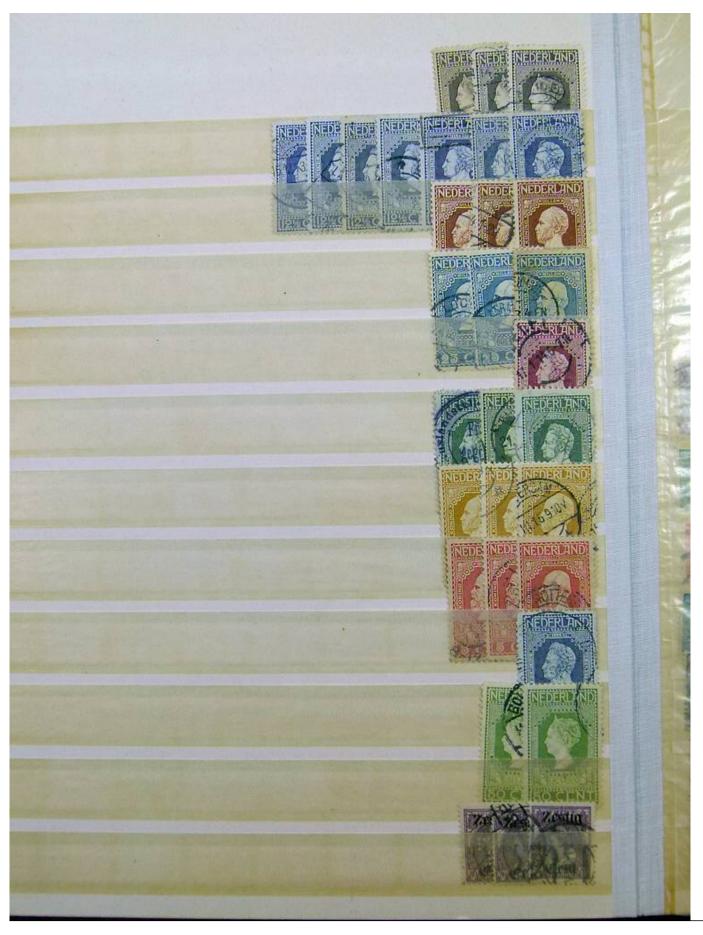

Lot nr.: L251858

Country/Type: Europe

Netherlands accumulation, with new and used stamps, repeated, from the beginning to 2009, on 11

stockbooks.

Price: 130 eur

[Go to the lot on www.sevenstamps.com ]