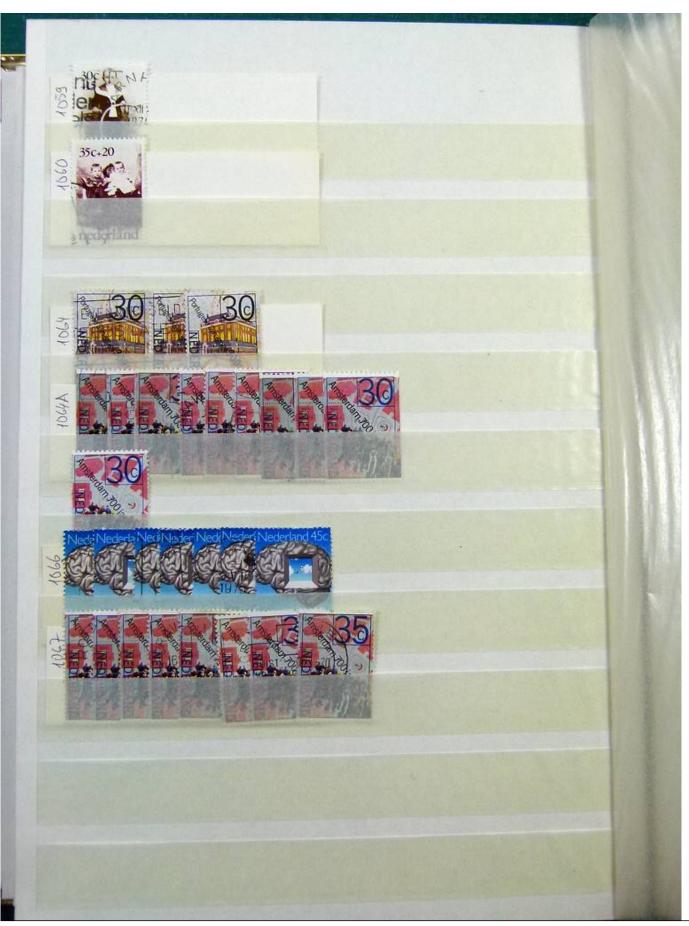

Lot nr.: L251858

Country/Type: Europe

Netherlands accumulation, with new and used stamps, repeated, from the beginning to 2009, on 11

stockbooks.

Price: 130 eur

[Go to the lot on www.sevenstamps.com ]