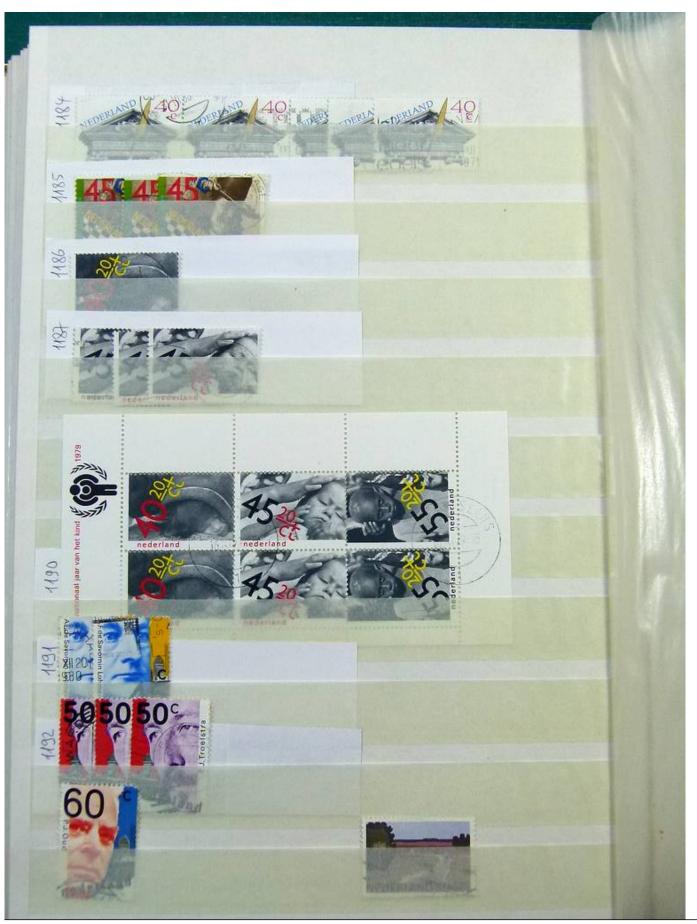

Lot nr.: L251858

Country/Type: Europe

Netherlands accumulation, with new and used stamps, repeated, from the beginning to 2009, on 11

stockbooks.

Price: 130 eur

[Go to the lot on www.sevenstamps.com ]