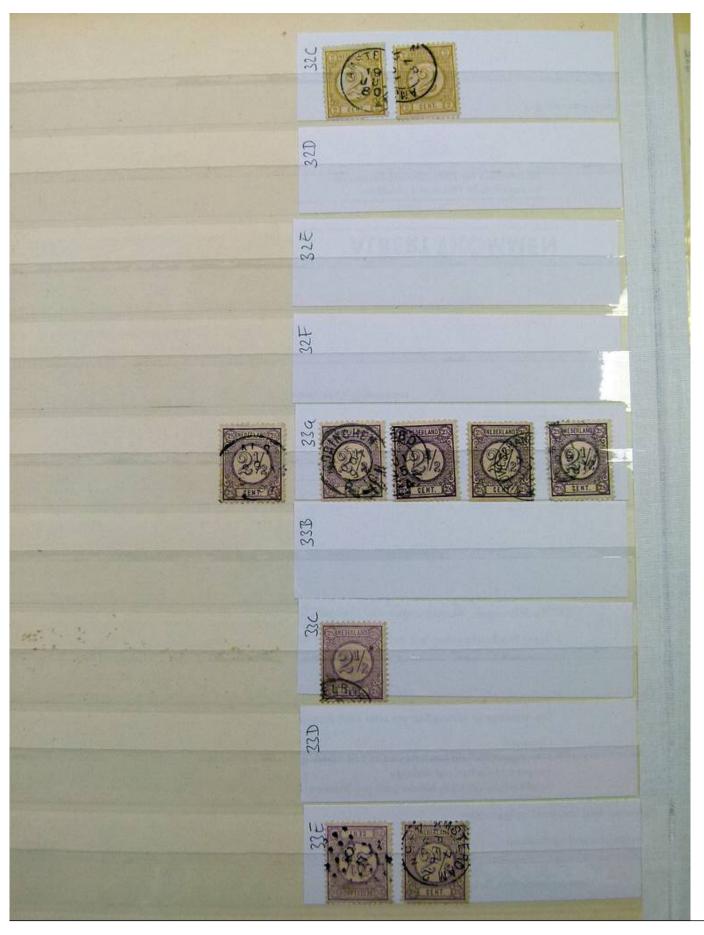

Lot nr.: L251858

Country/Type: Europe

Netherlands accumulation, with new and used stamps, repeated, from the beginning to 2009, on 11

stockbooks.

Price: 130 eur

[Go to the lot on www.sevenstamps.com ]