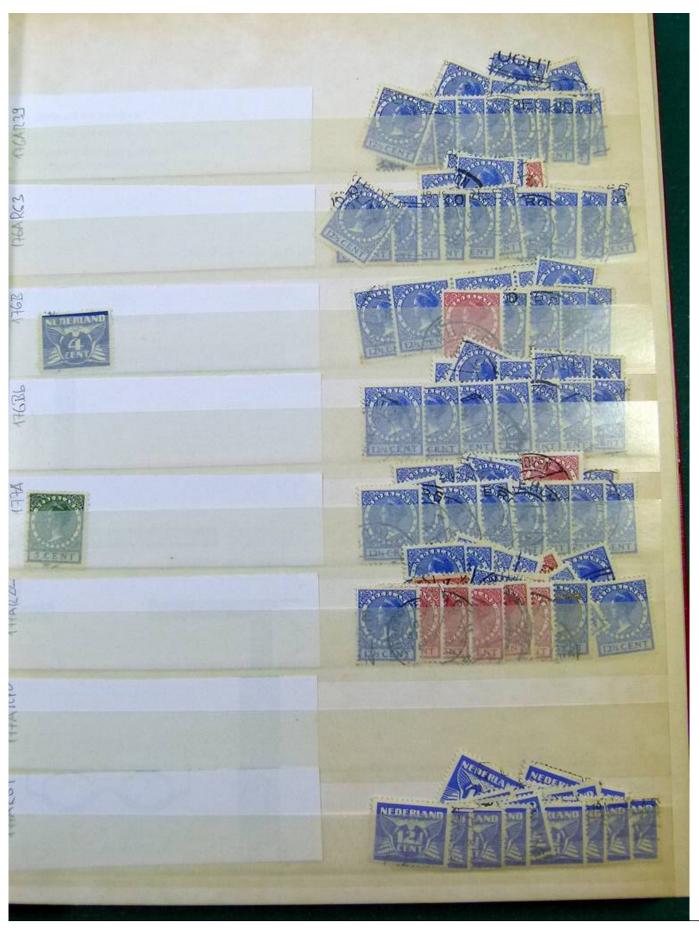

Lot nr.: L251858

Country/Type: Europe

Netherlands accumulation, with new and used stamps, repeated, from the beginning to 2009, on 11

stockbooks.

Price: 130 eur

[Go to the lot on www.sevenstamps.com ]