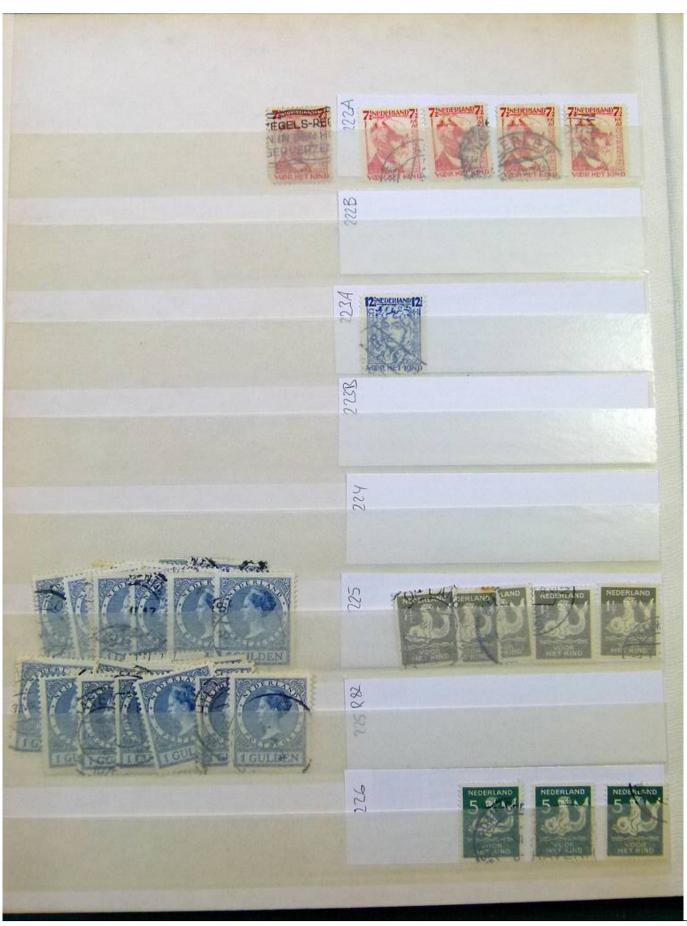

Lot nr.: L251858

Country/Type: Europe

Netherlands accumulation, with new and used stamps, repeated, from the beginning to 2009, on 11

stockbooks.

Price: 130 eur

[Go to the lot on www.sevenstamps.com ]