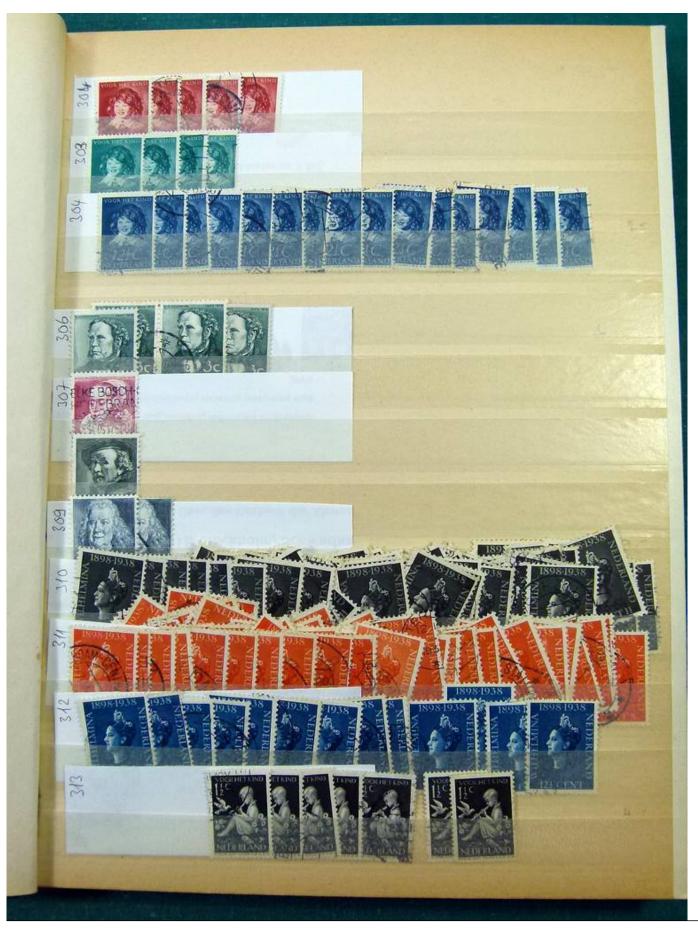

Lot nr.: L251858

Country/Type: Europe

Netherlands accumulation, with new and used stamps, repeated, from the beginning to 2009, on 11

stockbooks.

Price: 130 eur

[Go to the lot on www.sevenstamps.com ]