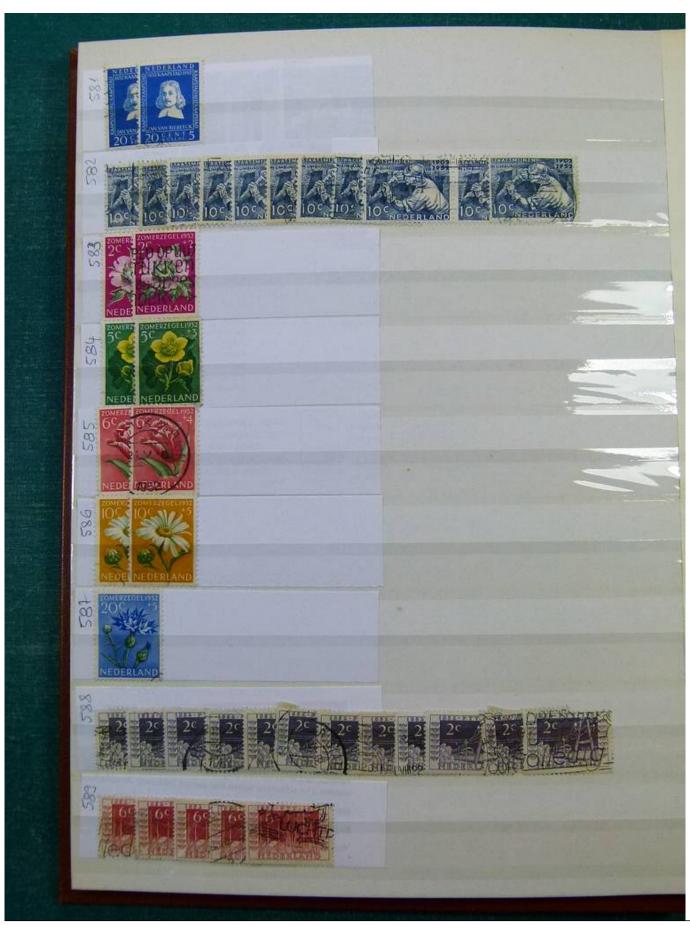

Lot nr.: L251858

Country/Type: Europe

Netherlands accumulation, with new and used stamps, repeated, from the beginning to 2009, on 11

stockbooks.

Price: 130 eur

[Go to the lot on www.sevenstamps.com ]