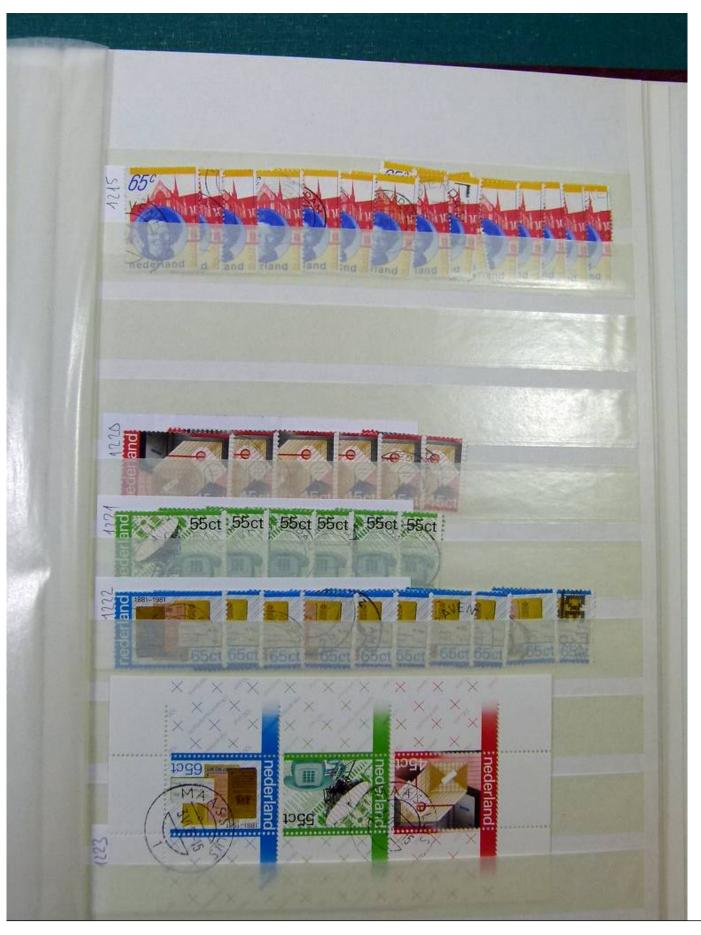

Lot nr.: L251858

Country/Type: Europe

Netherlands accumulation, with new and used stamps, repeated, from the beginning to 2009, on 11

stockbooks.

Price: 130 eur

[Go to the lot on www.sevenstamps.com ]