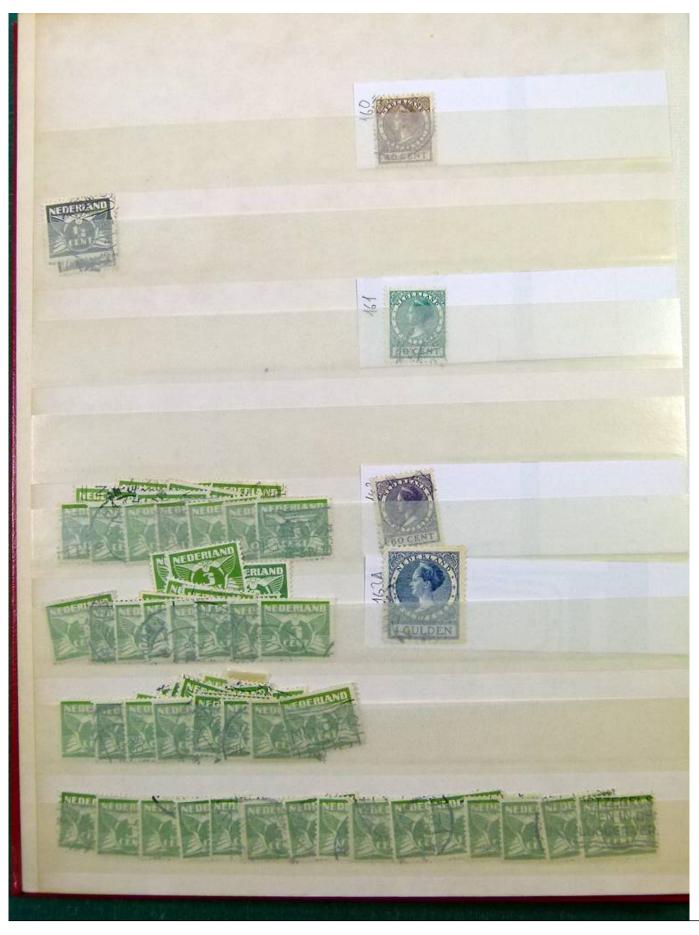

Lot nr.: L251858

Country/Type: Europe

Netherlands accumulation, with new and used stamps, repeated, from the beginning to 2009, on 11

stockbooks.

Price: 130 eur

[Go to the lot on www.sevenstamps.com ]