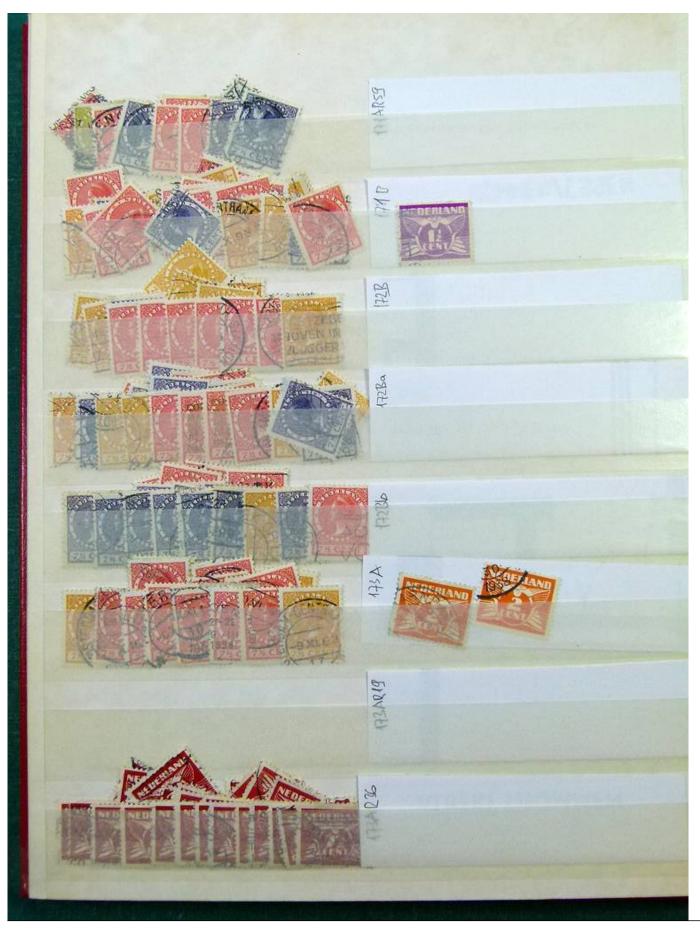

Lot nr.: L251858

Country/Type: Europe

Netherlands accumulation, with new and used stamps, repeated, from the beginning to 2009, on 11

stockbooks.

Price: 130 eur

[Go to the lot on www.sevenstamps.com ]