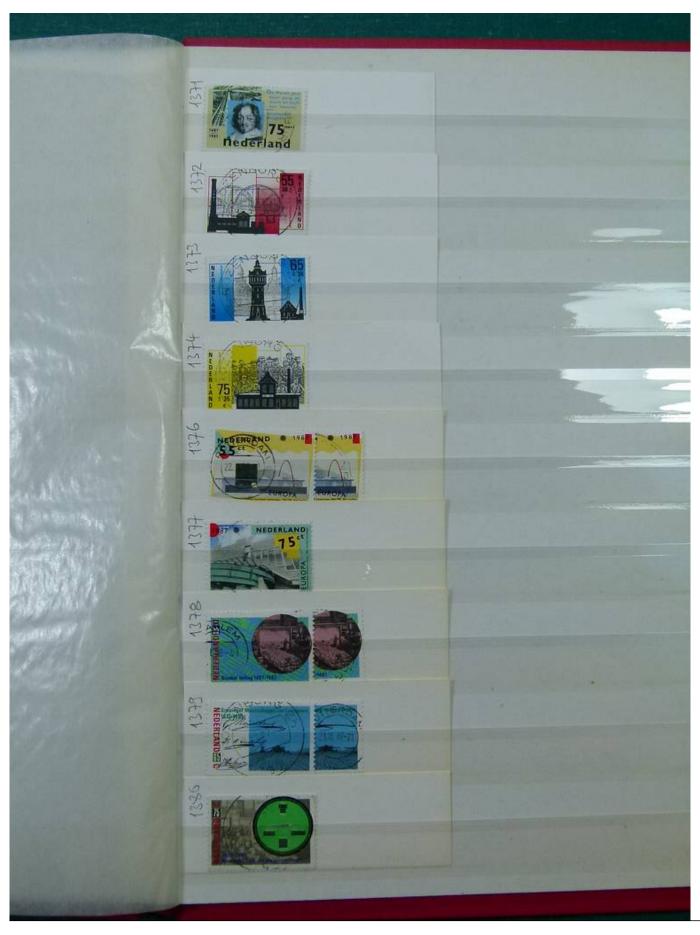

Lot nr.: L251858

Country/Type: Europe

Netherlands accumulation, with new and used stamps, repeated, from the beginning to 2009, on 11

stockbooks.

Price: 130 eur

[Go to the lot on www.sevenstamps.com ]