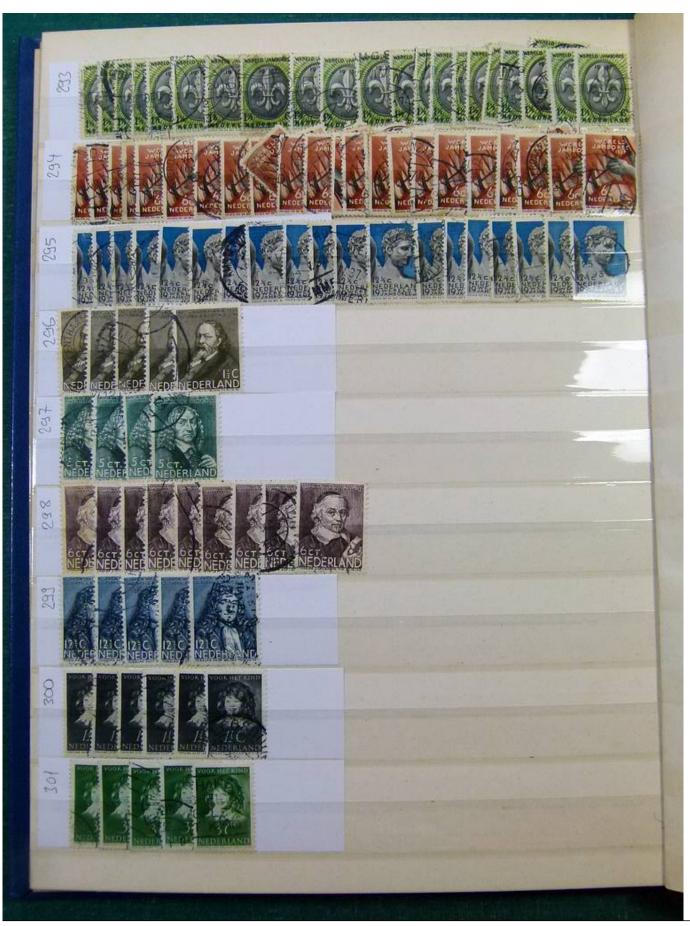

Lot nr.: L251858

Country/Type: Europe

Netherlands accumulation, with new and used stamps, repeated, from the beginning to 2009, on 11

stockbooks.

Price: 130 eur

[Go to the lot on www.sevenstamps.com ]