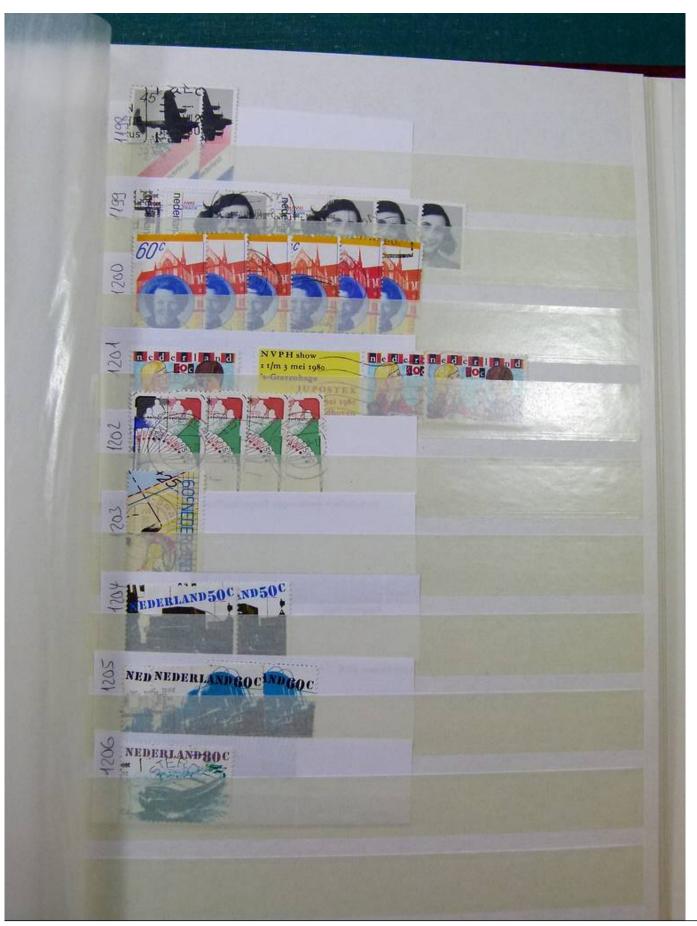

Lot nr.: L251858

Country/Type: Europe

Netherlands accumulation, with new and used stamps, repeated, from the beginning to 2009, on 11

stockbooks.

Price: 130 eur

[Go to the lot on www.sevenstamps.com ]