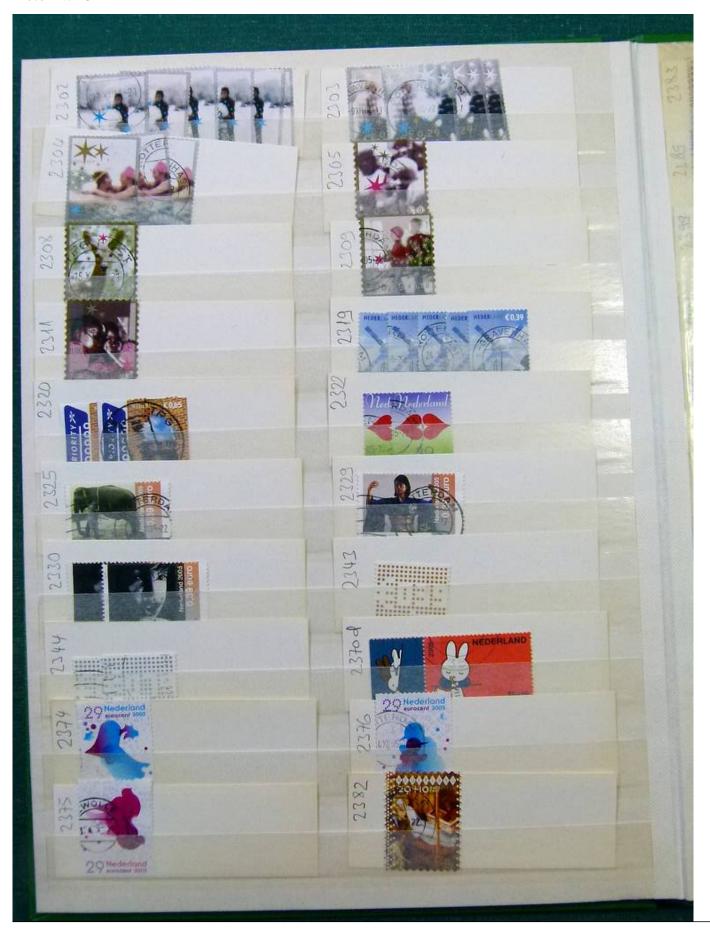

Lot nr.: L251858

Country/Type: Europe

Netherlands accumulation, with new and used stamps, repeated, from the beginning to 2009, on 11

stockbooks.

Price: 130 eur

[Go to the lot on www.sevenstamps.com ]