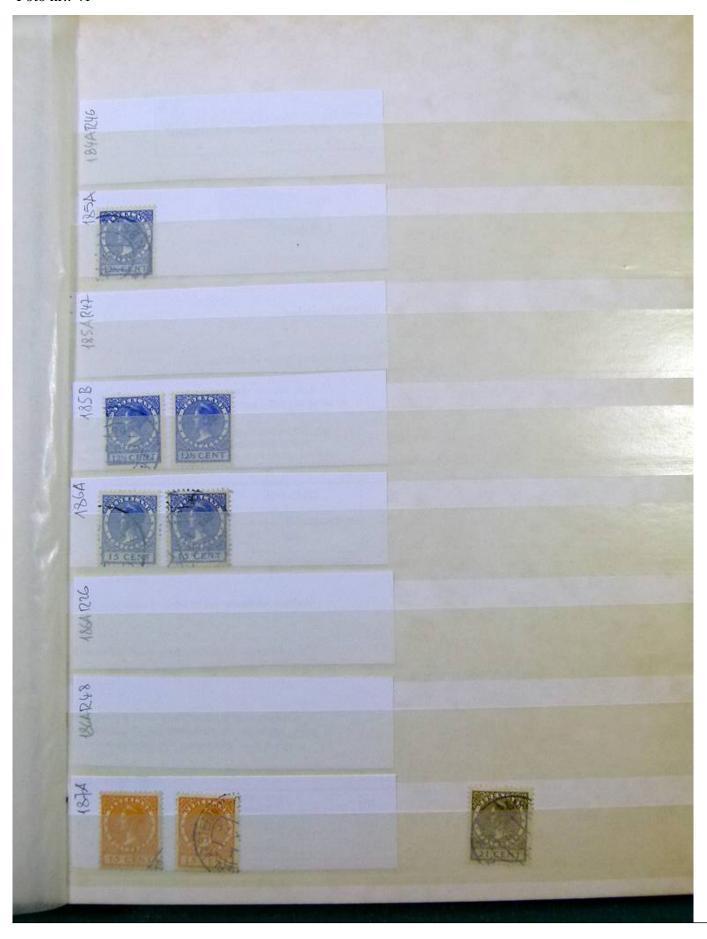

Lot nr.: L251858

Country/Type: Europe

Netherlands accumulation, with new and used stamps, repeated, from the beginning to 2009, on 11

stockbooks.

Price: 130 eur

[Go to the lot on www.sevenstamps.com ]