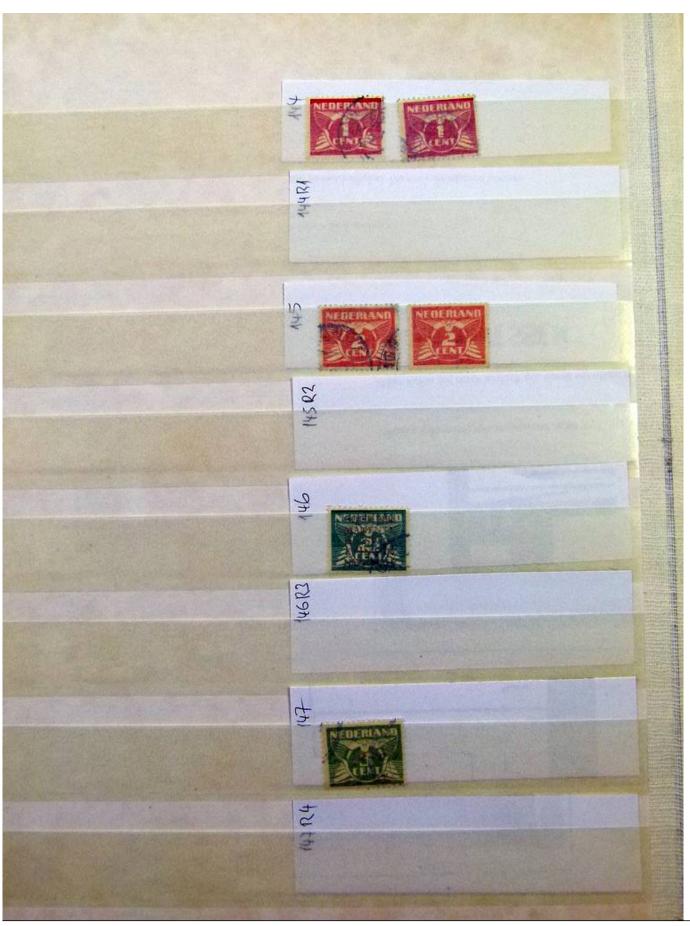

Lot nr.: L251858

Country/Type: Europe

Netherlands accumulation, with new and used stamps, repeated, from the beginning to 2009, on 11

stockbooks.

Price: 130 eur

[Go to the lot on www.sevenstamps.com ]