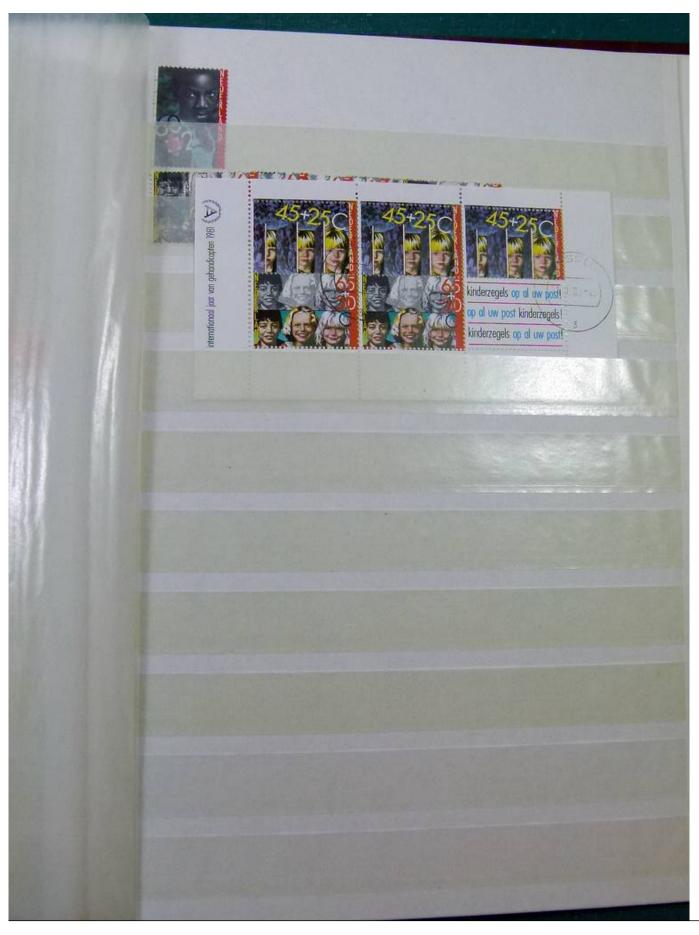

Lot nr.: L251858

Country/Type: Europe

Netherlands accumulation, with new and used stamps, repeated, from the beginning to 2009, on 11

stockbooks.

Price: 130 eur

[Go to the lot on www.sevenstamps.com ]