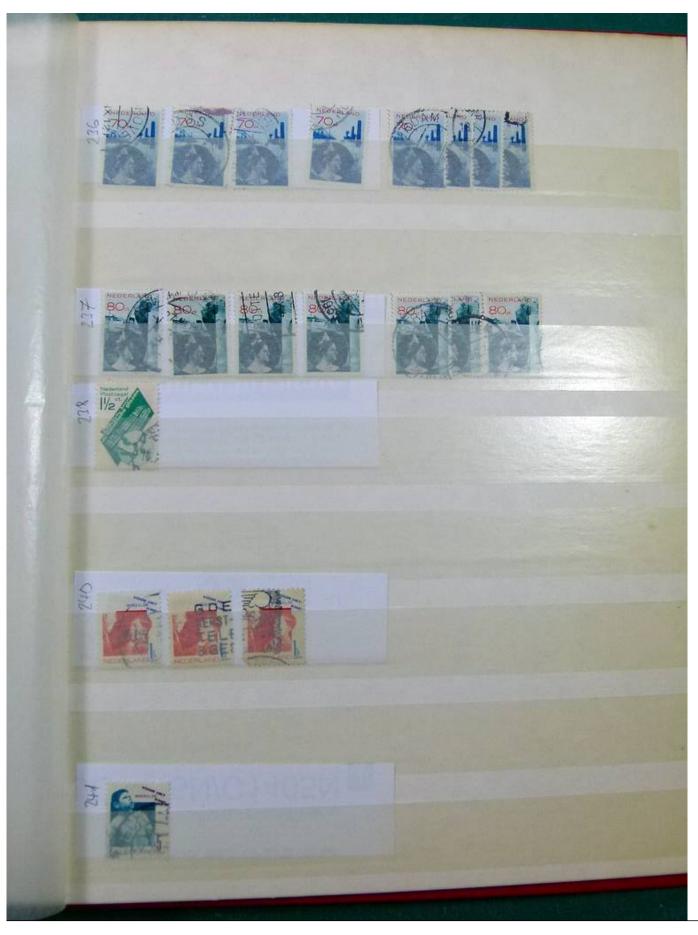

Lot nr.: L251858

Country/Type: Europe

Netherlands accumulation, with new and used stamps, repeated, from the beginning to 2009, on 11

stockbooks.

Price: 130 eur

[Go to the lot on www.sevenstamps.com ]