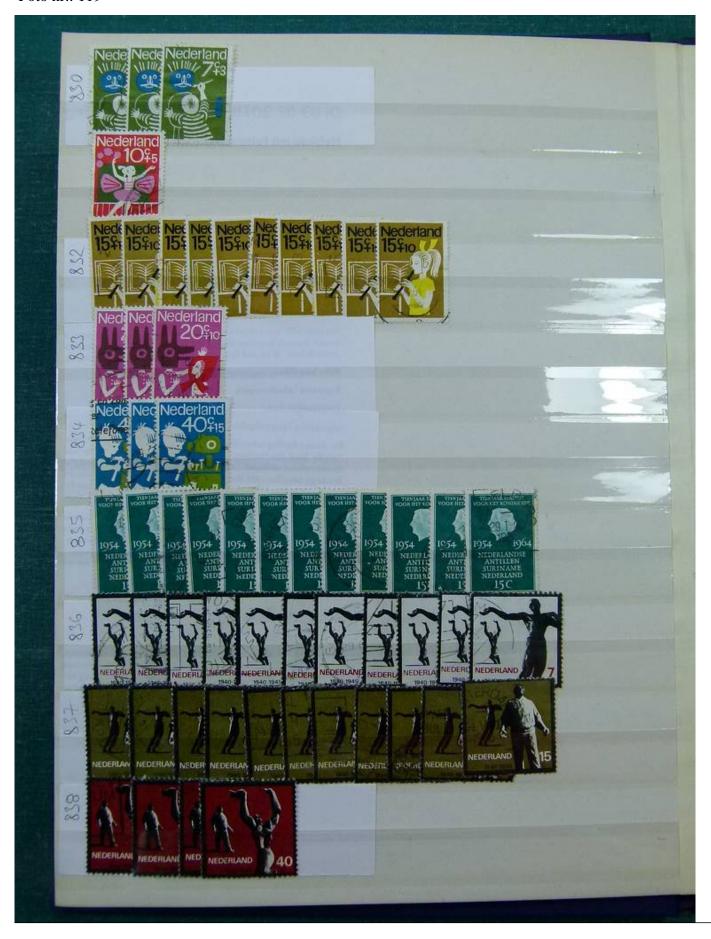

Lot nr.: L251858

Country/Type: Europe

Netherlands accumulation, with new and used stamps, repeated, from the beginning to 2009, on 11

stockbooks.

Price: 130 eur

[Go to the lot on www.sevenstamps.com ]