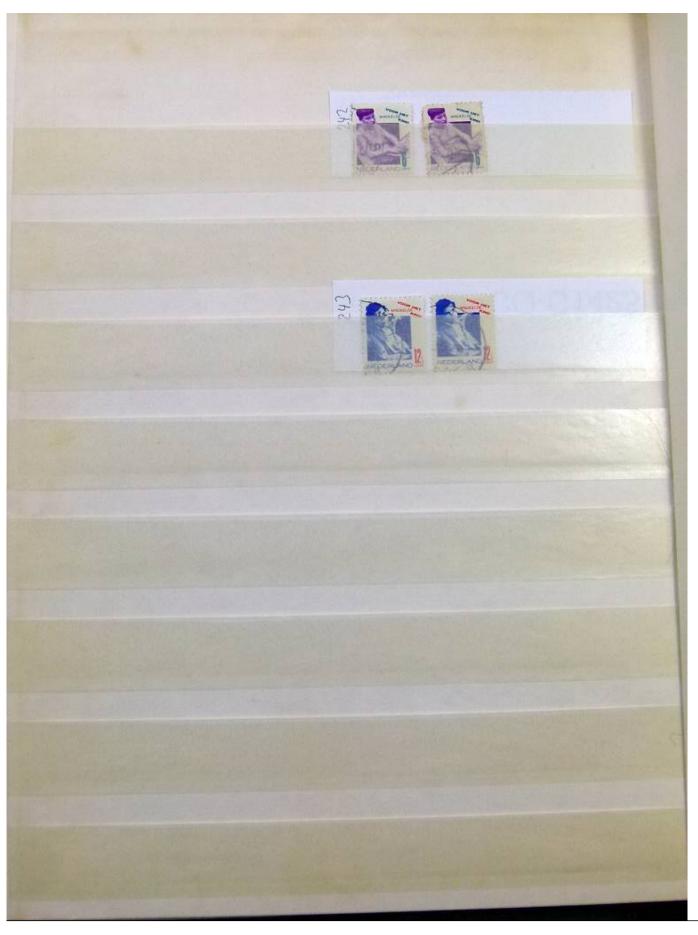

Lot nr.: L251858

Country/Type: Europe

Netherlands accumulation, with new and used stamps, repeated, from the beginning to 2009, on 11

stockbooks.

Price: 130 eur

[Go to the lot on www.sevenstamps.com ]