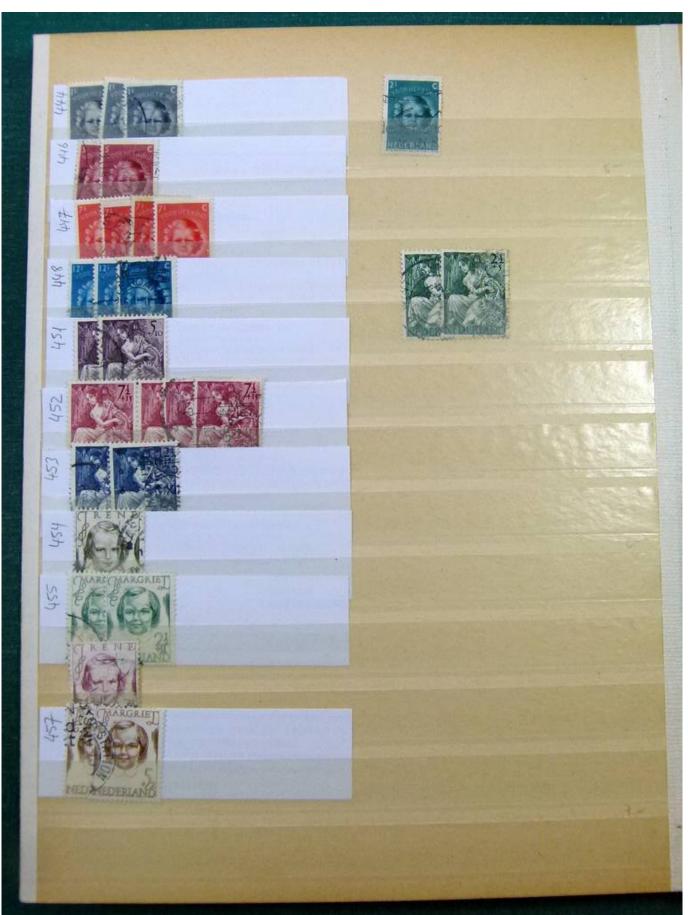

Lot nr.: L251858

Country/Type: Europe

Netherlands accumulation, with new and used stamps, repeated, from the beginning to 2009, on 11

stockbooks.

Price: 130 eur

[Go to the lot on www.sevenstamps.com ]