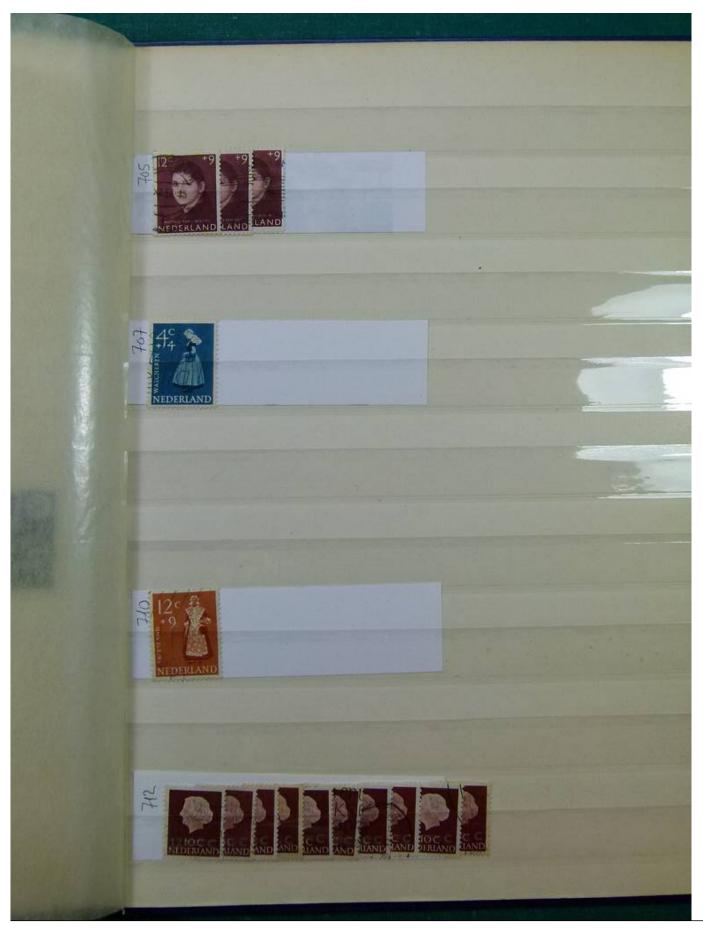

Lot nr.: L251858

Country/Type: Europe

Netherlands accumulation, with new and used stamps, repeated, from the beginning to 2009, on 11

stockbooks.

Price: 130 eur

[Go to the lot on www.sevenstamps.com ]