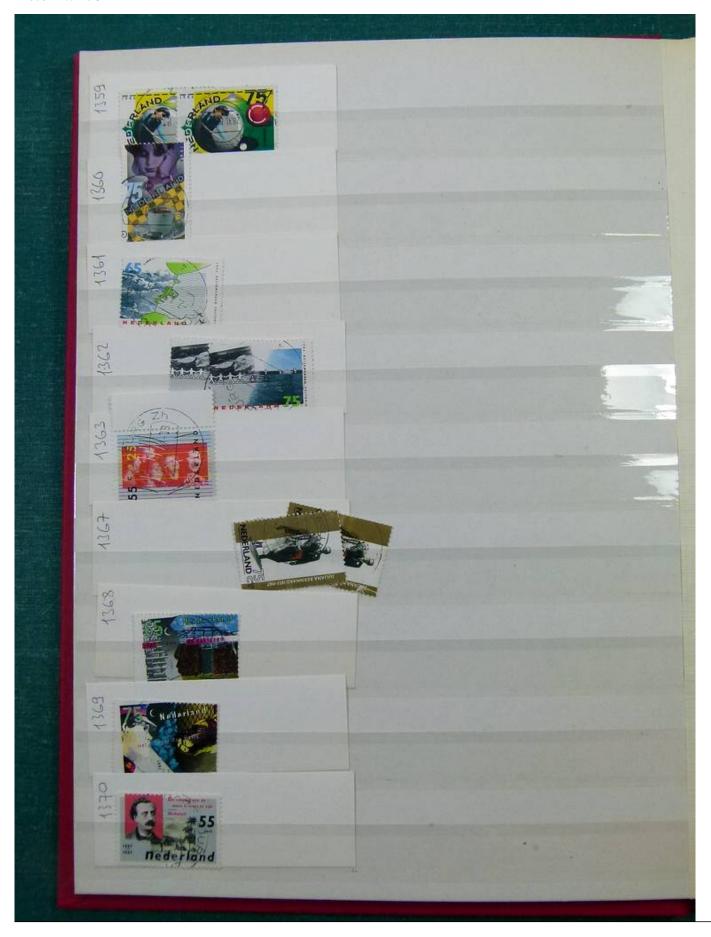

Lot nr.: L251858

Country/Type: Europe

Netherlands accumulation, with new and used stamps, repeated, from the beginning to 2009, on 11

stockbooks.

Price: 130 eur

[Go to the lot on www.sevenstamps.com ]