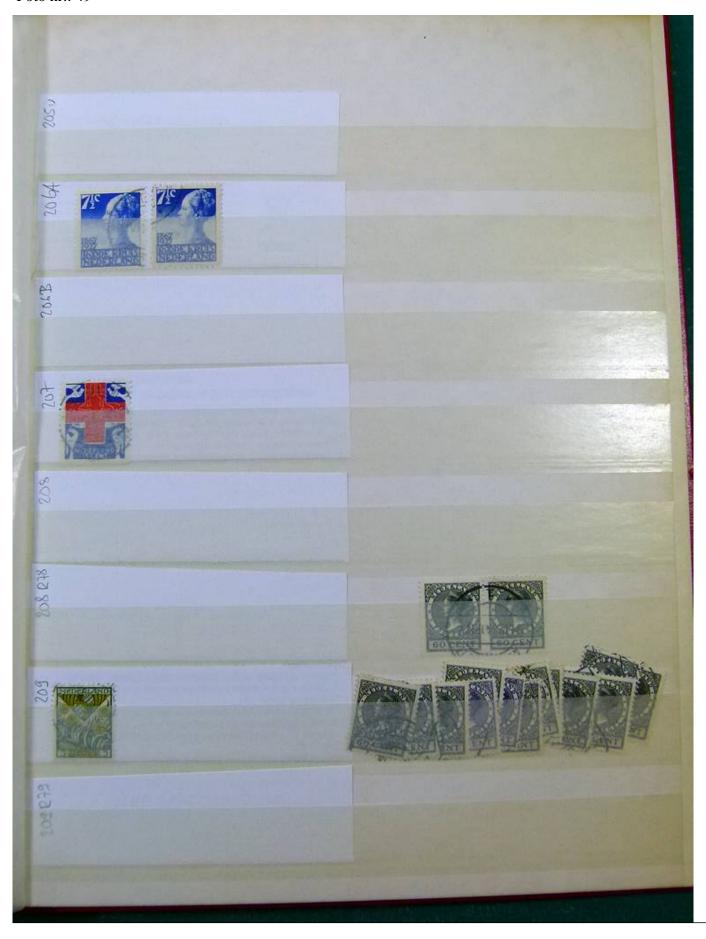

Lot nr.: L251858

Country/Type: Europe

Netherlands accumulation, with new and used stamps, repeated, from the beginning to 2009, on 11

stockbooks.

Price: 130 eur

[Go to the lot on www.sevenstamps.com ]