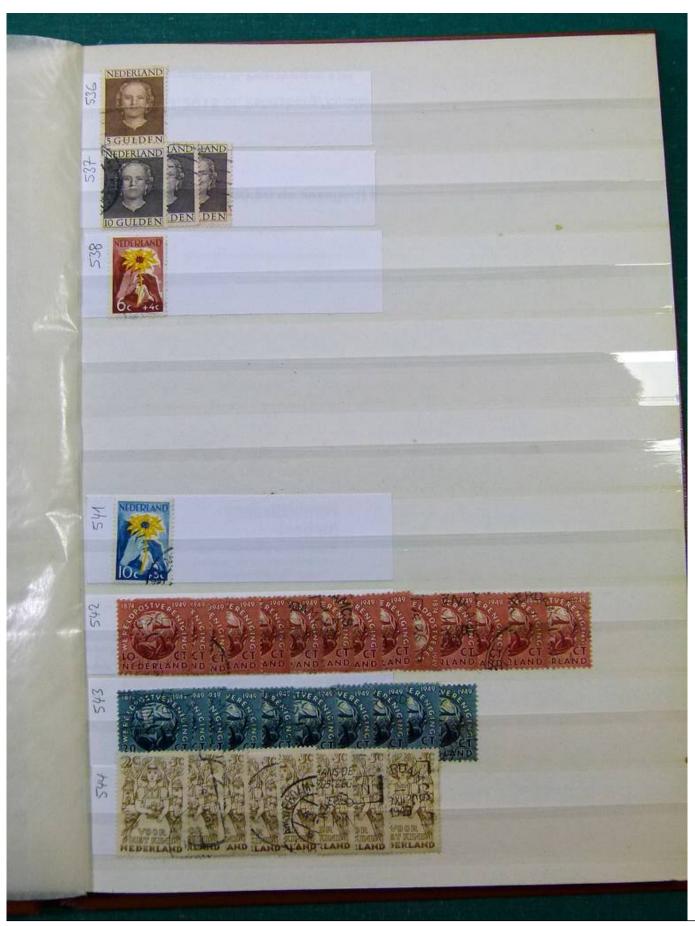

Lot nr.: L251858

Country/Type: Europe

Netherlands accumulation, with new and used stamps, repeated, from the beginning to 2009, on 11

stockbooks.

Price: 130 eur

[Go to the lot on www.sevenstamps.com ]