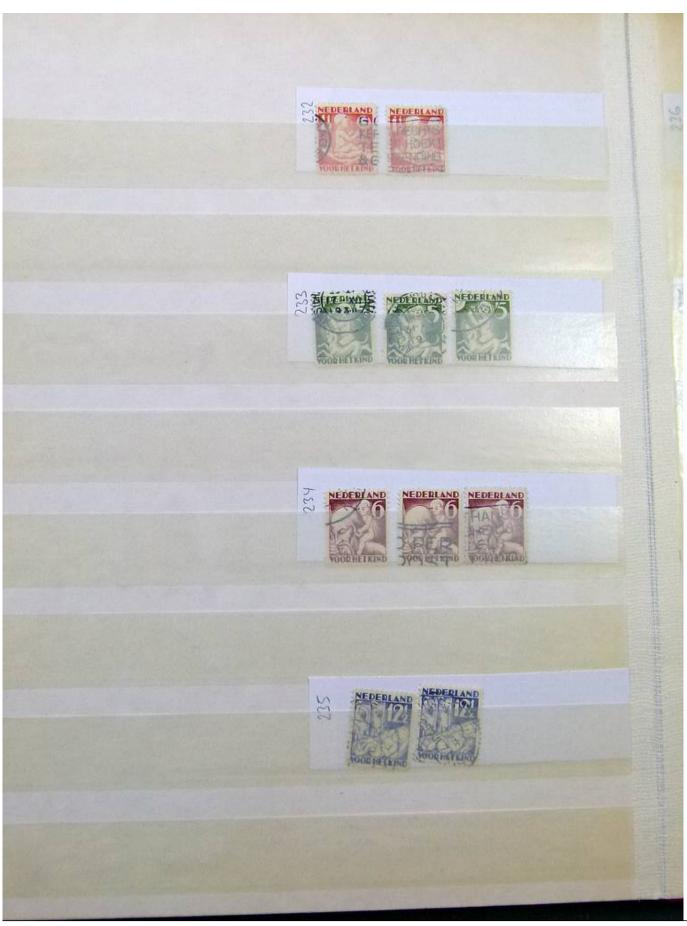

Lot nr.: L251858

Country/Type: Europe

Netherlands accumulation, with new and used stamps, repeated, from the beginning to 2009, on 11

stockbooks.

Price: 130 eur

[Go to the lot on www.sevenstamps.com ]