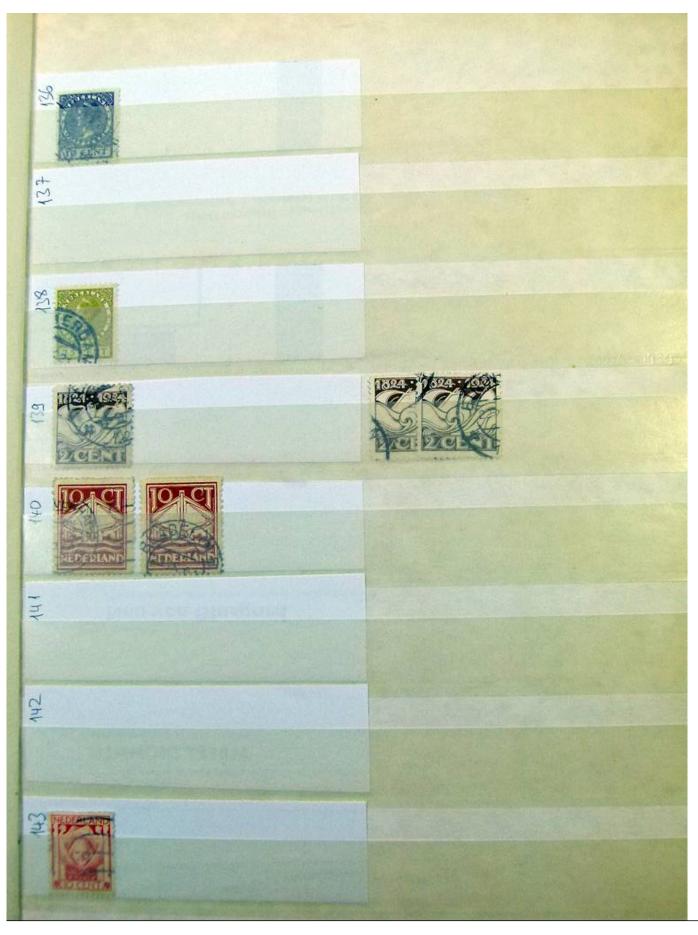

Lot nr.: L251858

Country/Type: Europe

Netherlands accumulation, with new and used stamps, repeated, from the beginning to 2009, on 11

stockbooks.

Price: 130 eur

[Go to the lot on www.sevenstamps.com ]