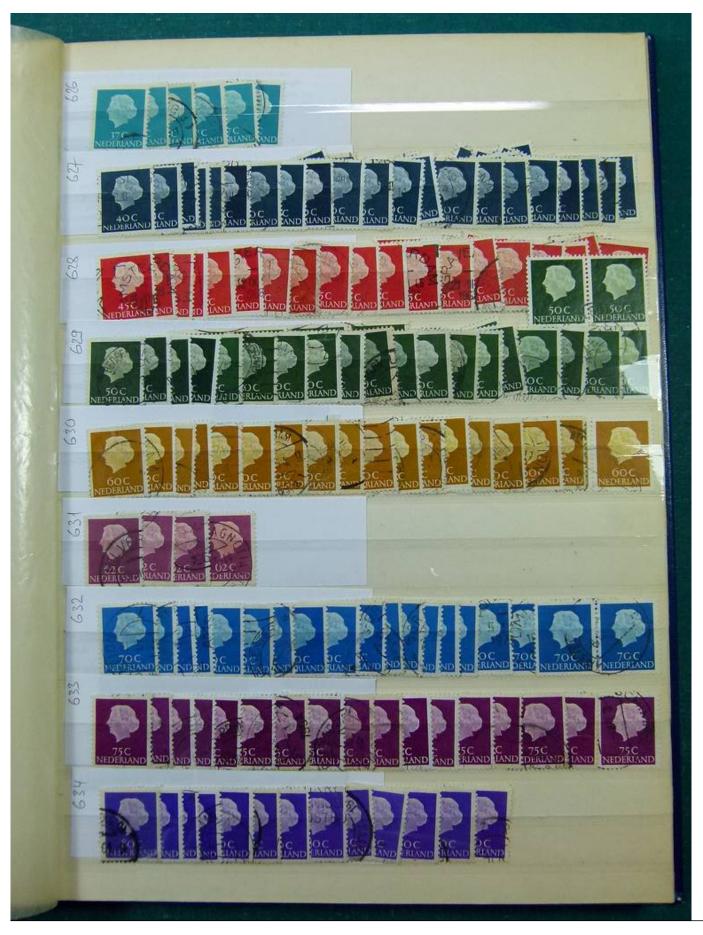

Lot nr.: L251858

Country/Type: Europe

Netherlands accumulation, with new and used stamps, repeated, from the beginning to 2009, on 11

stockbooks.

Price: 130 eur

[Go to the lot on www.sevenstamps.com ]