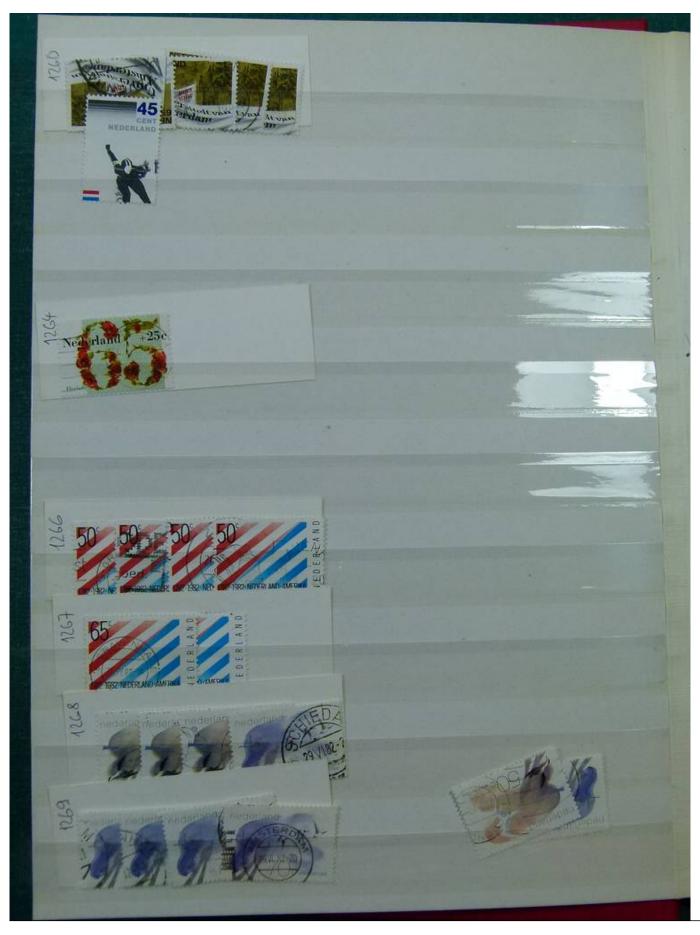

Lot nr.: L251858

Country/Type: Europe

Netherlands accumulation, with new and used stamps, repeated, from the beginning to 2009, on 11

stockbooks.

Price: 130 eur

[Go to the lot on www.sevenstamps.com ]