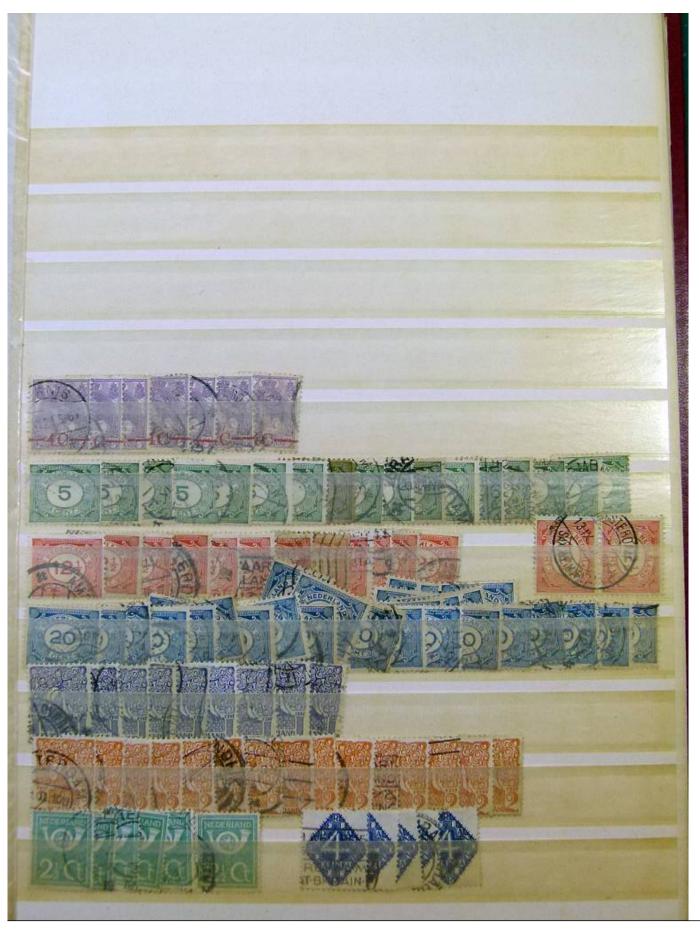

Lot nr.: L251858

Country/Type: Europe

Netherlands accumulation, with new and used stamps, repeated, from the beginning to 2009, on 11

stockbooks.

Price: 130 eur

[Go to the lot on www.sevenstamps.com ]