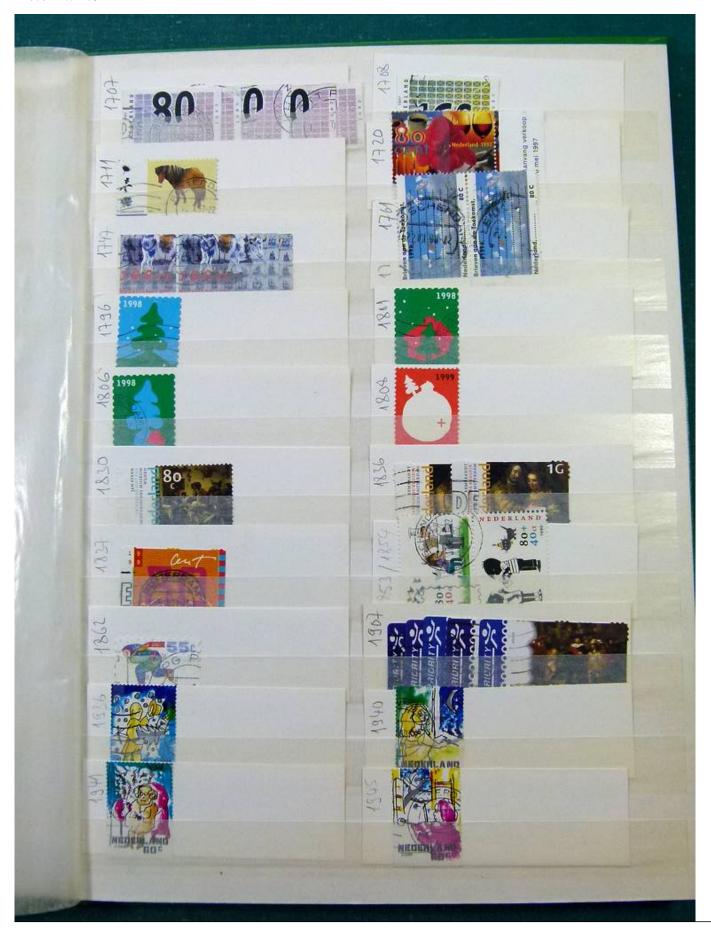

Lot nr.: L251858

Country/Type: Europe

Netherlands accumulation, with new and used stamps, repeated, from the beginning to 2009, on 11

stockbooks.

Price: 130 eur

[Go to the lot on www.sevenstamps.com ]