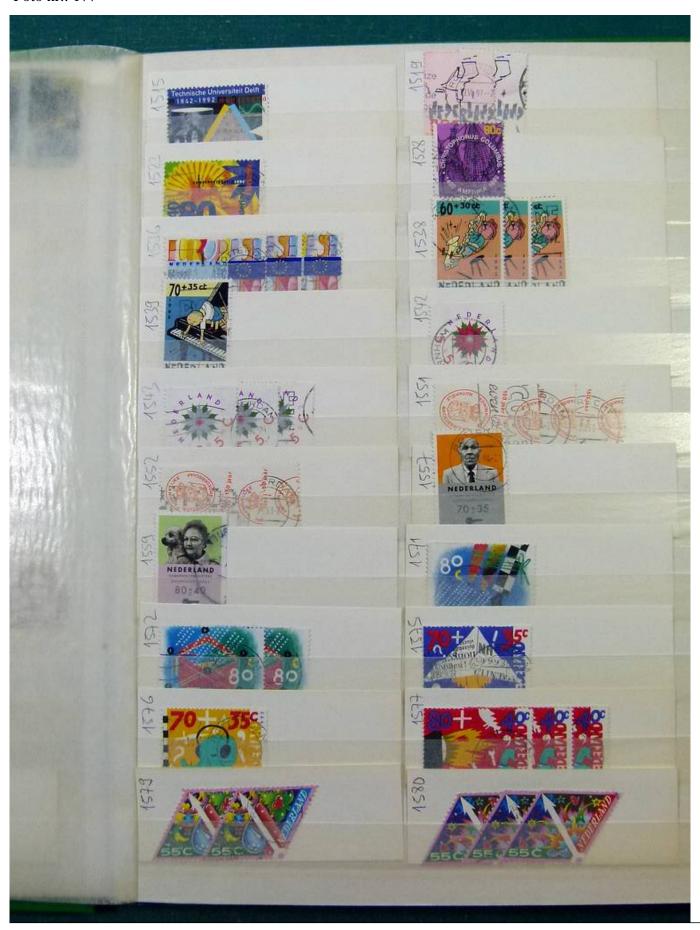

Lot nr.: L251858

Country/Type: Europe

Netherlands accumulation, with new and used stamps, repeated, from the beginning to 2009, on 11

stockbooks.

Price: 130 eur

[Go to the lot on www.sevenstamps.com ]