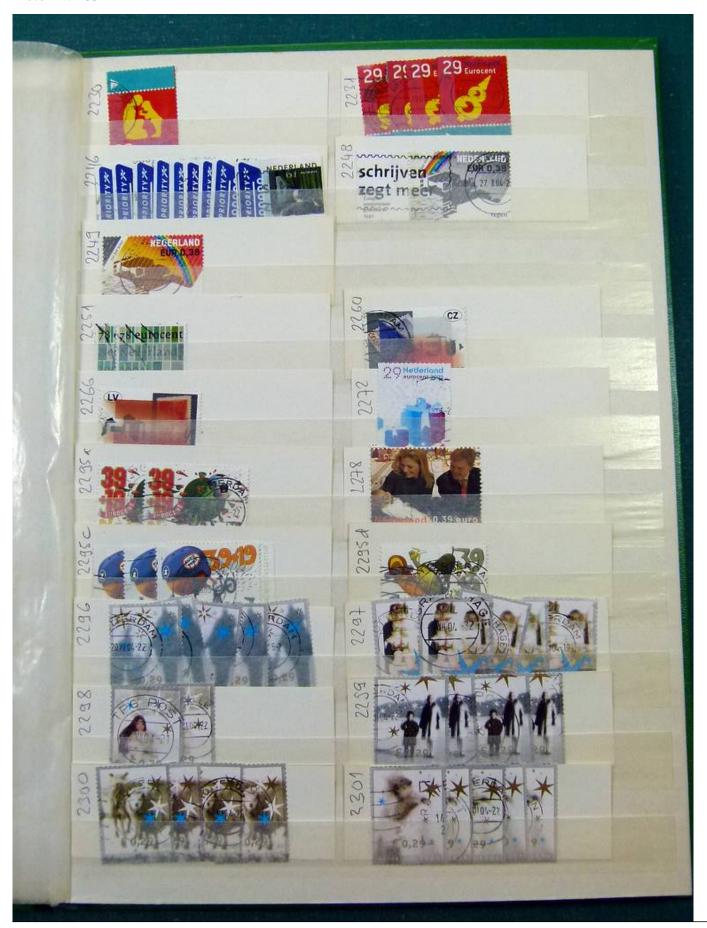

Lot nr.: L251858

Country/Type: Europe

Netherlands accumulation, with new and used stamps, repeated, from the beginning to 2009, on 11

stockbooks.

Price: 130 eur

[Go to the lot on www.sevenstamps.com ]