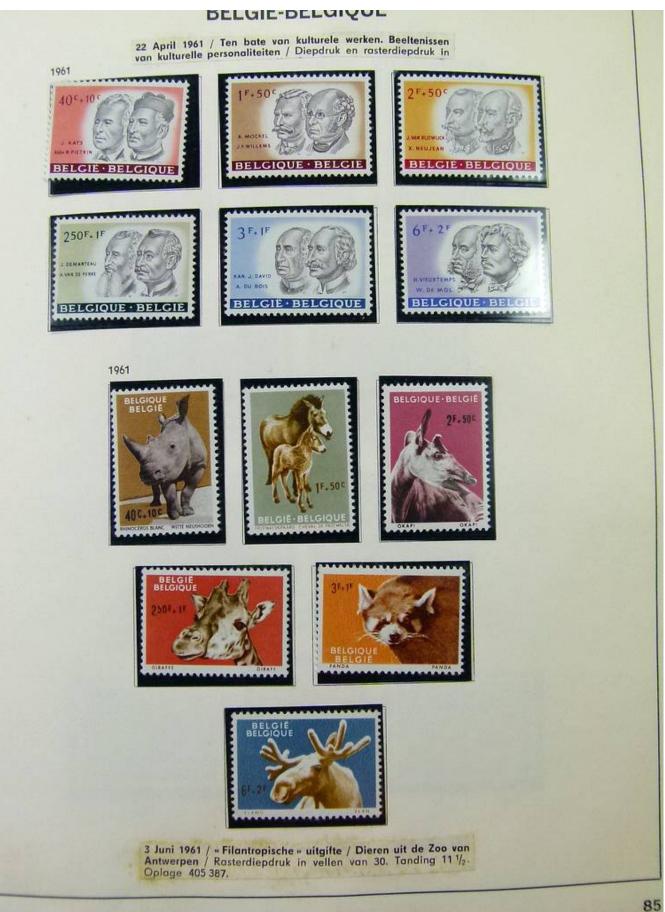

14 September 1961 / «50° Konferentie van de Interparlementaire Unie ». Diepdruk en rasterdiepdruk

16 September 1961 / « Europese Gedachte ». Zinnebeeld.

Foto nr.: 5

Foto nr.: 7