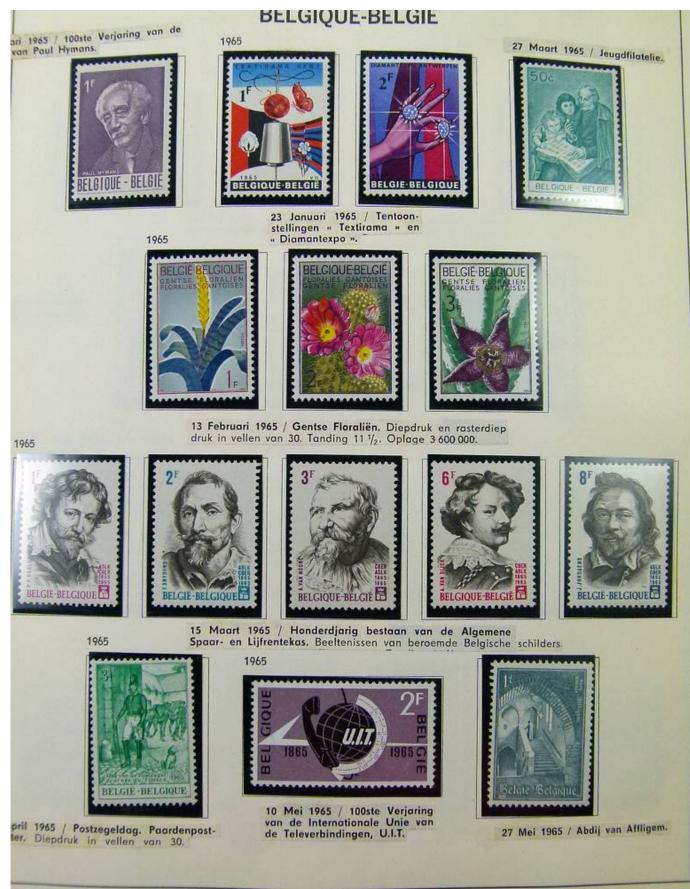

#### Lot nr.: L251866

Country/Type: Europe Belgium collection, from 1961 to 1984, with MNH stamps, in album.

Price: 80 eur

[Go to the lot on www.sevenstamps.com ]













Foto nr.: 4

DELGIQUE

29 Juli 1961 / « 400° Verjaring van de verheffing van de stad Mechelen tot Zetel van het Aartsbisdom ». Diepdruk in vellen van 50. Tanding 11. Oplage 374 000 reeksen.





14 September 1961 / «50° Konferentie van de Interparlementaire Unie ». Diepdruk en rasterdiepdruk







16 September 1961 / « Europese Gedachte ». Zinnebeeld.





Foto nr.: 5









Foto nr.: 7

























#### Foto nr.: 13



Page 13/111



#### Foto nr.: 14



Page 14/111































Foto nr.: 22































































Foto nr.: 37



111