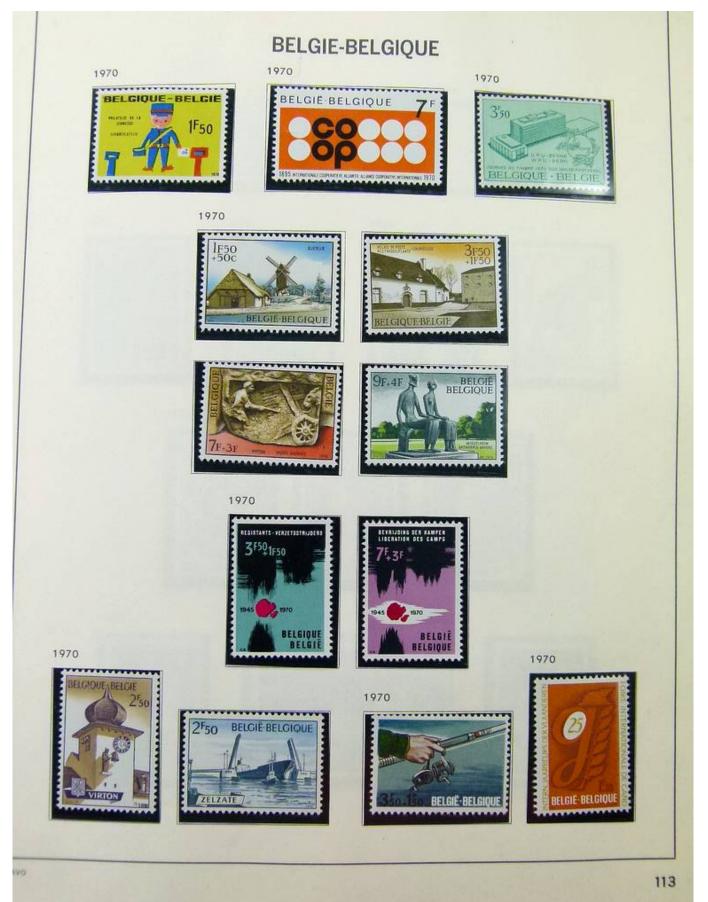

Lot nr.: L251866

Country/Type: Europe Belgium collection, from 1961 to 1984, with MNH stamps, in album.

Price: 80 eur

[Go to the lot on www.sevenstamps.com ]













Foto nr.: 4

DELGIQUE

29 Juli 1961 / « 400° Verjaring van de verheffing van de stad Mechelen tot Zetel van het Aartsbisdom ». Diepdruk in vellen van 50. Tanding 11. Oplage 374 000 reeksen.





14 September 1961 / «50° Konferentie van de Interparlementaire Unie ». Diepdruk en rasterdiepdruk







16 September 1961 / « Europese Gedachte ». Zinnebeeld.





Foto nr.: 5









Foto nr.: 7

























#### Foto nr.: 13



Page 13/111



#### Foto nr.: 14



Page 14/111































Foto nr.: 22































































Foto nr.: 37



111