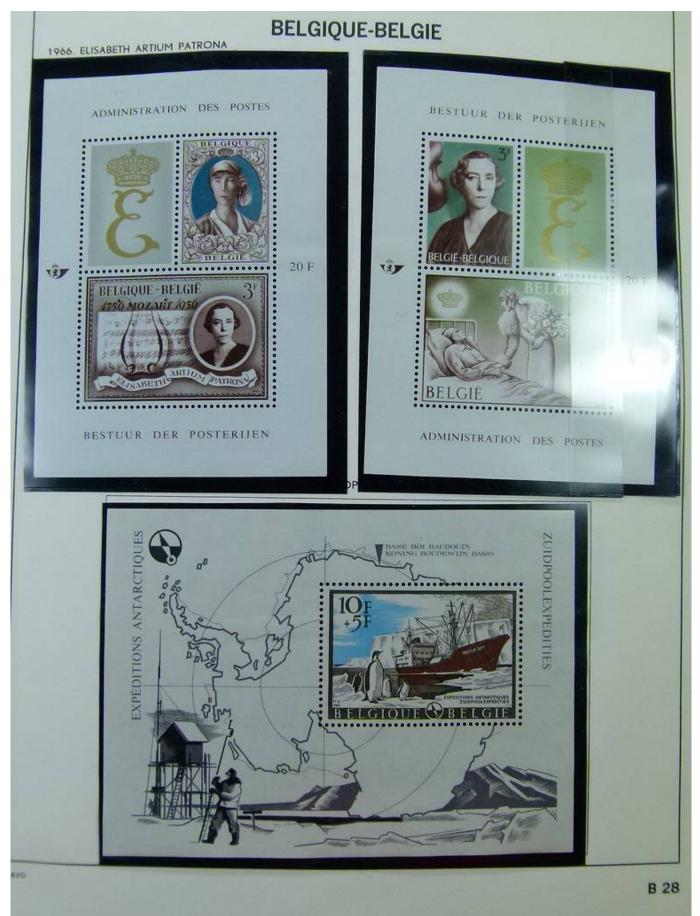

#### Lot nr.: L251866

Country/Type: Europe Belgium collection, from 1961 to 1984, with MNH stamps, in album.

Price: 80 eur

[Go to the lot on www.sevenstamps.com ]

Foto nr.: 4

DELGIQUE

29 Juli 1961 / « 400° Verjaring van de verheffing van de stad Mechelen tot Zetel van het Aartsbisdom ». Diepdruk in vellen van 50. Tanding 11. Oplage 374 000 reeksen.