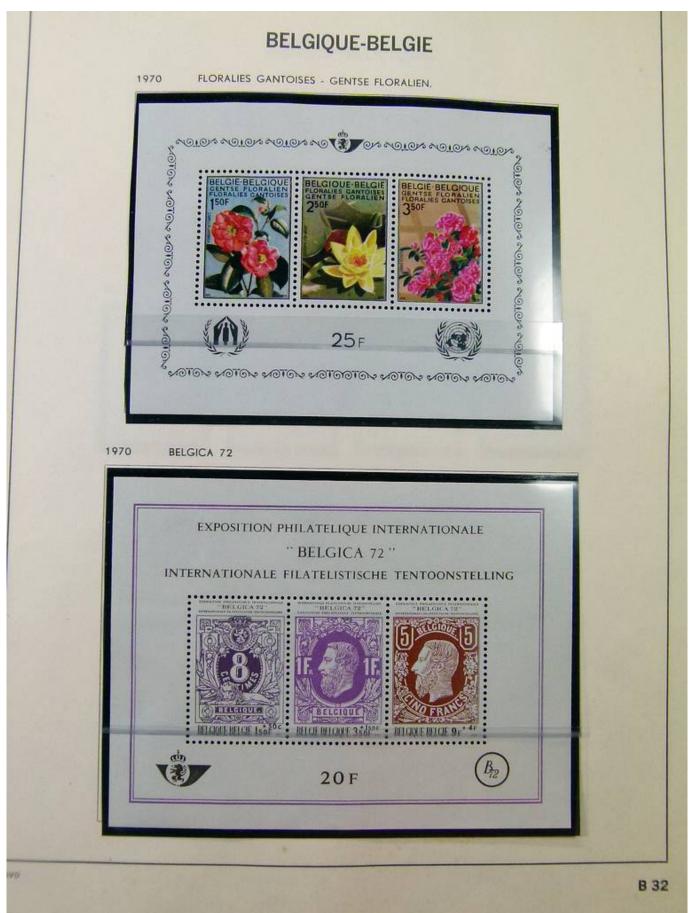

: L251866

Country/Type: Europe Belgium collection, from 1961 to 1984, with MNH stamps, in album.

Price: 80 eur

[Go to the lot on www.sevenstamps.com ]













Foto nr.: 4

DELGIQUE

29 Juli 1961 / « 400° Verjaring van de verheffing van de stad Mechelen tot Zetel van het Aartsbisdom ». Diepdruk in vellen van 50. Tanding 11. Oplage 374 000 reeksen.





14 September 1961 / «50° Konferentie van de Interparlementaire Unie ». Diepdruk en rasterdiepdruk







16 September 1961 / « Europese Gedachte ». Zinnebeeld.





Foto nr.: 5









Foto nr.: 7

























#### Foto nr.: 13



Page 13/111



#### Foto nr.: 14



Page 14/111































Foto nr.: 22































































Foto nr.: 37



111