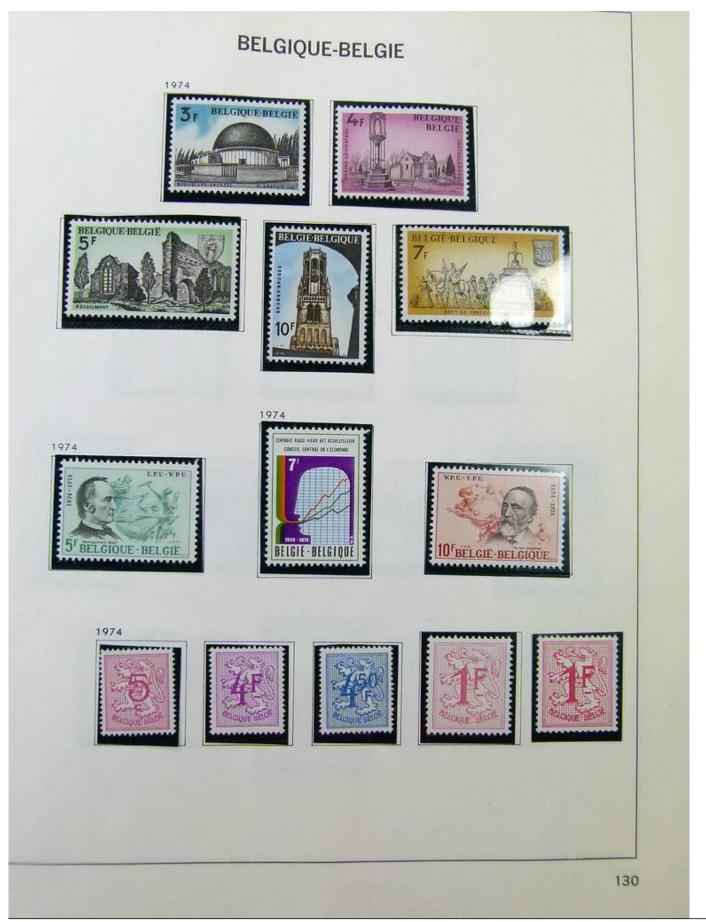

#### Lot nr.: L251866

Country/Type: Europe Belgium collection, from 1961 to 1984, with MNH stamps, in album.

Price: 80 eur

[Go to the lot on www.sevenstamps.com ]

Foto nr.: 4

DELGIQUE

29 Juli 1961 / « 400° Verjaring van de verheffing van de stad Mechelen tot Zetel van het Aartsbisdom ». Diepdruk in vellen van 50. Tanding 11. Oplage 374 000 reeksen.

14 September 1961 / «50° Konferentie van de Interparlementaire Unie ». Diepdruk en rasterdiepdruk

16 September 1961 / « Europese Gedachte ». Zinnebeeld.

Foto nr.: 5

Foto nr.: 7