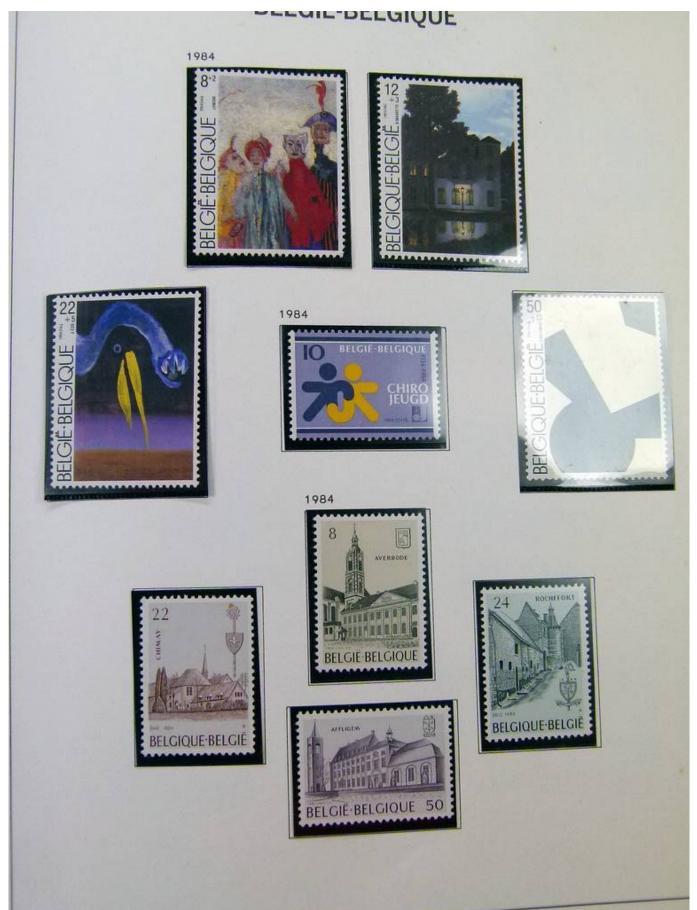

#### Lot nr.: L251866

Country/Type: Europe Belgium collection, from 1961 to 1984, with MNH stamps, in album.

Price: 80 eur

[Go to the lot on www.sevenstamps.com ]

Foto nr.: 4

DELGIQUE

29 Juli 1961 / « 400° Verjaring van de verheffing van de stad Mechelen tot Zetel van het Aartsbisdom ». Diepdruk in vellen van 50. Tanding 11. Oplage 374 000 reeksen.