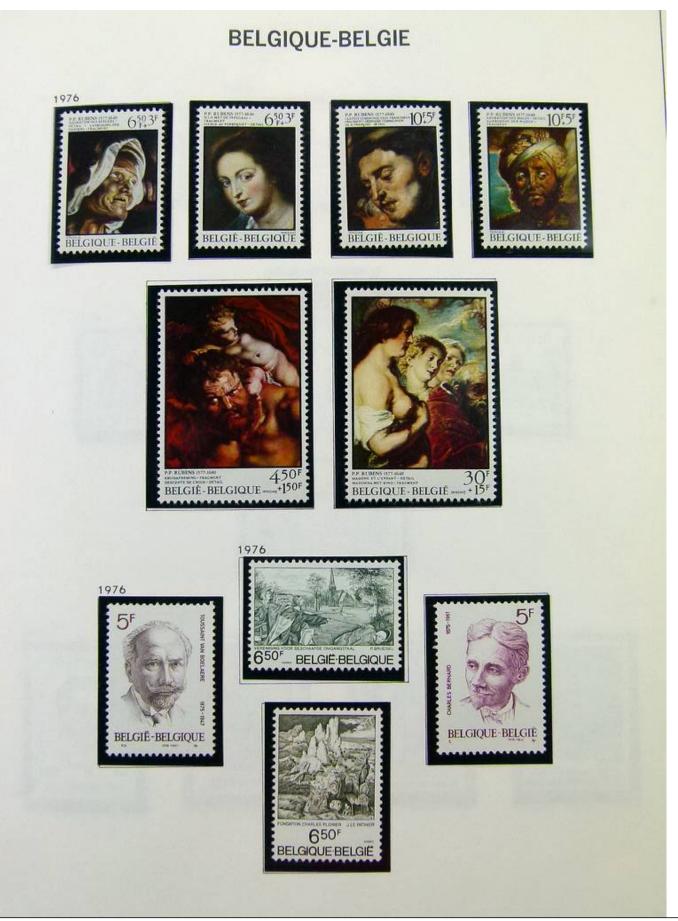

#### Lot nr.: L251866

Country/Type: Europe Belgium collection, from 1961 to 1984, with MNH stamps, in album.

Price: 80 eur

[Go to the lot on www.sevenstamps.com ]

Foto nr.: 4

DELGIQUE

29 Juli 1961 / « 400° Verjaring van de verheffing van de stad Mechelen tot Zetel van het Aartsbisdom ». Diepdruk in vellen van 50. Tanding 11. Oplage 374 000 reeksen.