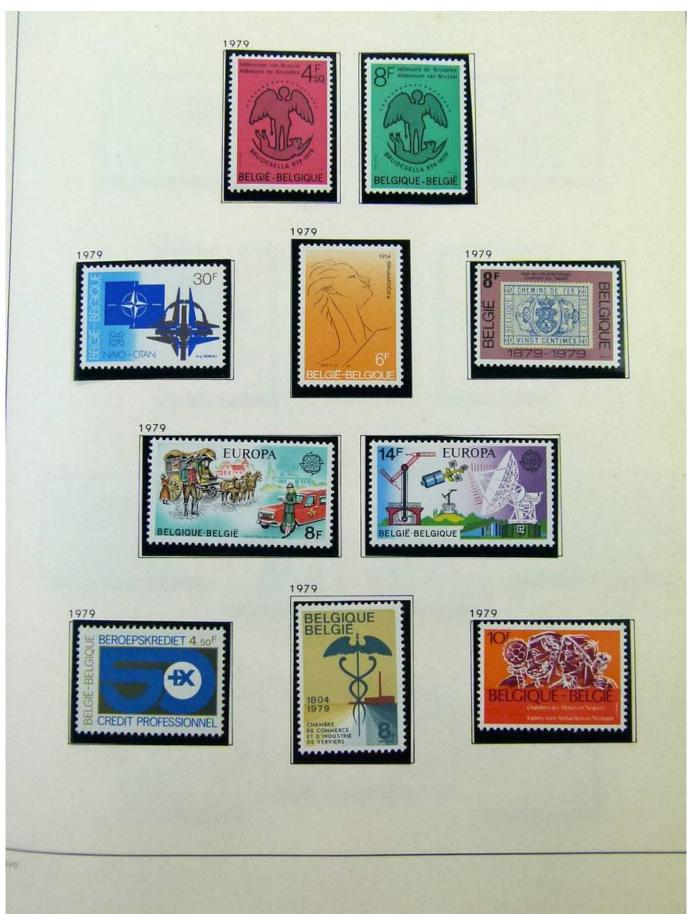

#### Lot nr.: L251866

Country/Type: Europe Belgium collection, from 1961 to 1984, with MNH stamps, in album.

Price: 80 eur

[Go to the lot on www.sevenstamps.com ]

Foto nr.: 4

DELGIQUE

29 Juli 1961 / « 400° Verjaring van de verheffing van de stad Mechelen tot Zetel van het Aartsbisdom ». Diepdruk in vellen van 50. Tanding 11. Oplage 374 000 reeksen.