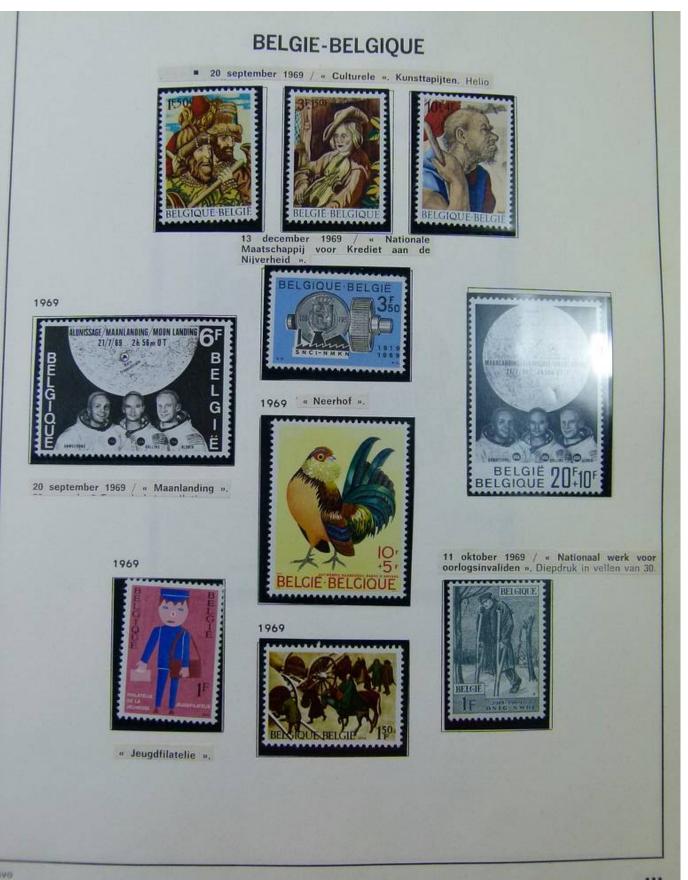

#### Lot nr.: L251866

Country/Type: Europe Belgium collection, from 1961 to 1984, with MNH stamps, in album.

Price: 80 eur

[Go to the lot on www.sevenstamps.com ]













Foto nr.: 4

DELGIQUE

29 Juli 1961 / « 400° Verjaring van de verheffing van de stad Mechelen tot Zetel van het Aartsbisdom ». Diepdruk in vellen van 50. Tanding 11. Oplage 374 000 reeksen.





14 September 1961 / «50° Konferentie van de Interparlementaire Unie ». Diepdruk en rasterdiepdruk







16 September 1961 / « Europese Gedachte ». Zinnebeeld.





Foto nr.: 5









Foto nr.: 7

























#### Foto nr.: 13



Page 13/111



#### Foto nr.: 14



Page 14/111































Foto nr.: 22































































Foto nr.: 37



111