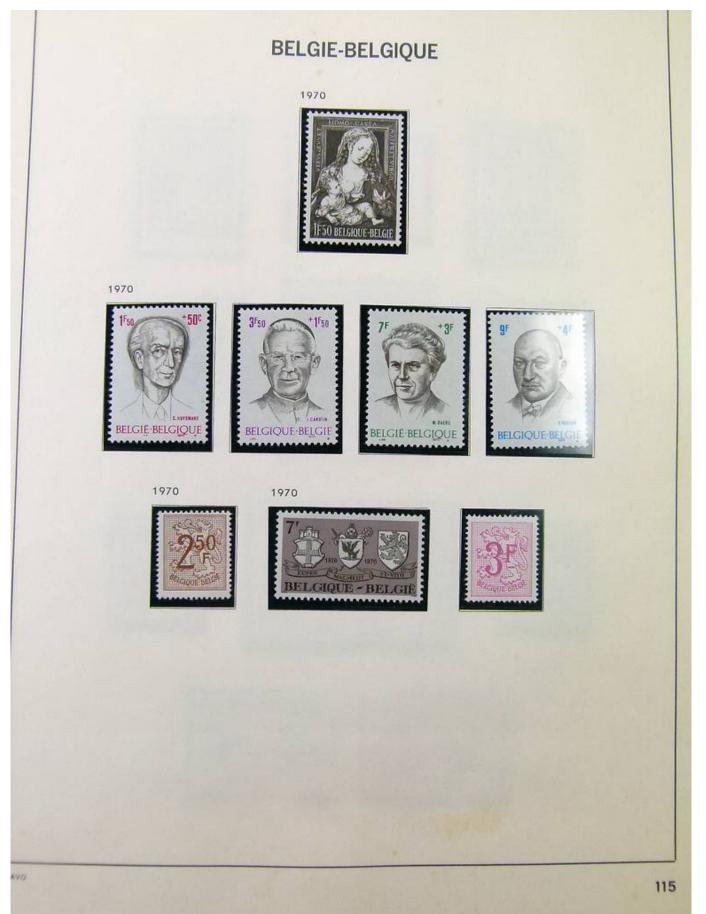

51866

Country/Type: Europe Belgium collection, from 1961 to 1984, with MNH stamps, in album.

Price: 80 eur

[Go to the lot on www.sevenstamps.com ]













Foto nr.: 4

DELGIQUE

29 Juli 1961 / « 400° Verjaring van de verheffing van de stad Mechelen tot Zetel van het Aartsbisdom ». Diepdruk in vellen van 50. Tanding 11. Oplage 374 000 reeksen.





14 September 1961 / «50° Konferentie van de Interparlementaire Unie ». Diepdruk en rasterdiepdruk







16 September 1961 / « Europese Gedachte ». Zinnebeeld.





Foto nr.: 5









Foto nr.: 7

























#### Foto nr.: 13



Page 13/111



#### Foto nr.: 14



Page 14/111































Foto nr.: 22































































Foto nr.: 37



111