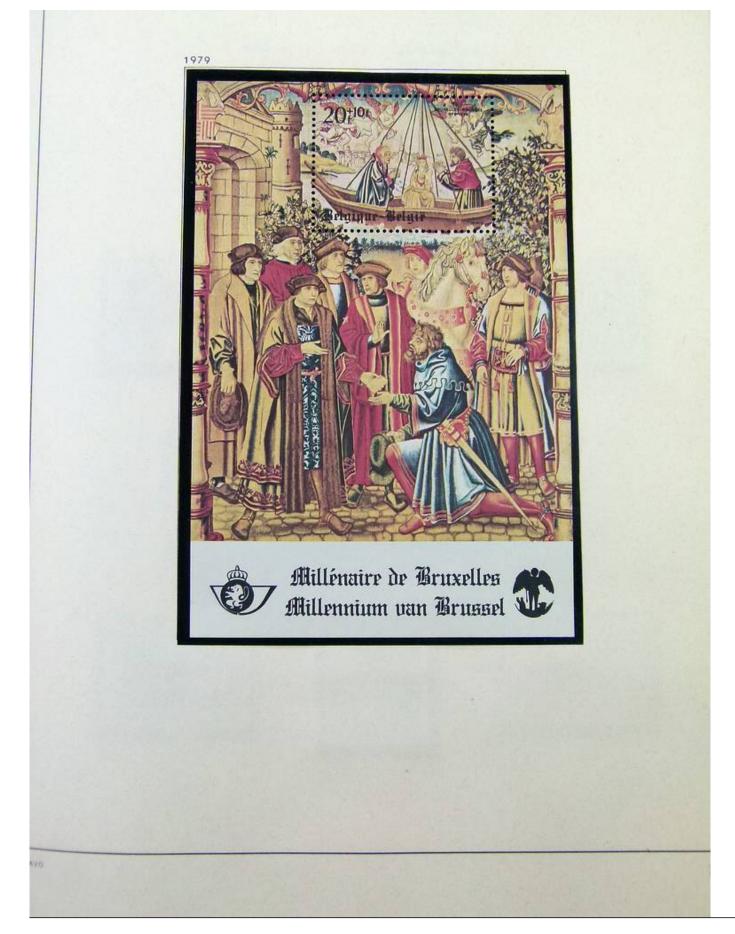

#### Lot nr.: L251866

Country/Type: Europe Belgium collection, from 1961 to 1984, with MNH stamps, in album.

Price: 80 eur

[Go to the lot on www.sevenstamps.com ]

Foto nr.: 4

DELGIQUE

29 Juli 1961 / « 400° Verjaring van de verheffing van de stad Mechelen tot Zetel van het Aartsbisdom ». Diepdruk in vellen van 50. Tanding 11. Oplage 374 000 reeksen.