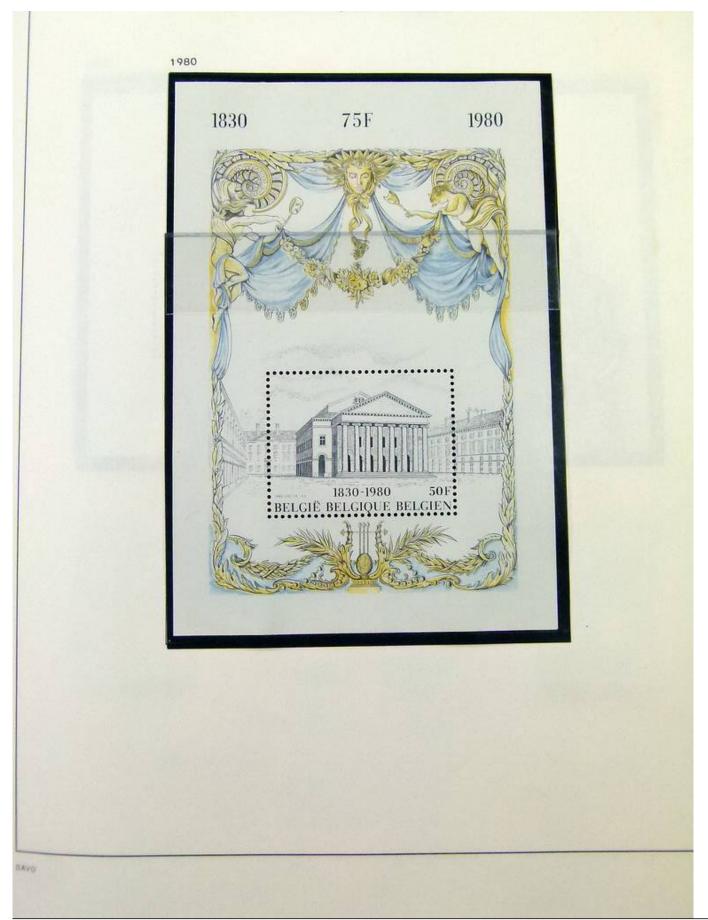

i 1961 / « 400° Verjaring van de verheffing van de stad Mechelen tot Zetel van het Aartsbisdom ». Diepdruk in vellen van 50. Tanding 11. Oplage 374 000 reeksen.





14 September 1961 / «50° Konferentie van de Interparlementaire Unie ». Diepdruk en rasterdiepdruk







16 September 1961 / « Europese Gedachte ». Zinnebeeld.





Foto nr.: 5









Foto nr.: 7

























#### Foto nr.: 13



Page 13/111



#### Foto nr.: 14



Page 14/111































Foto nr.: 22































































Foto nr.: 37



111