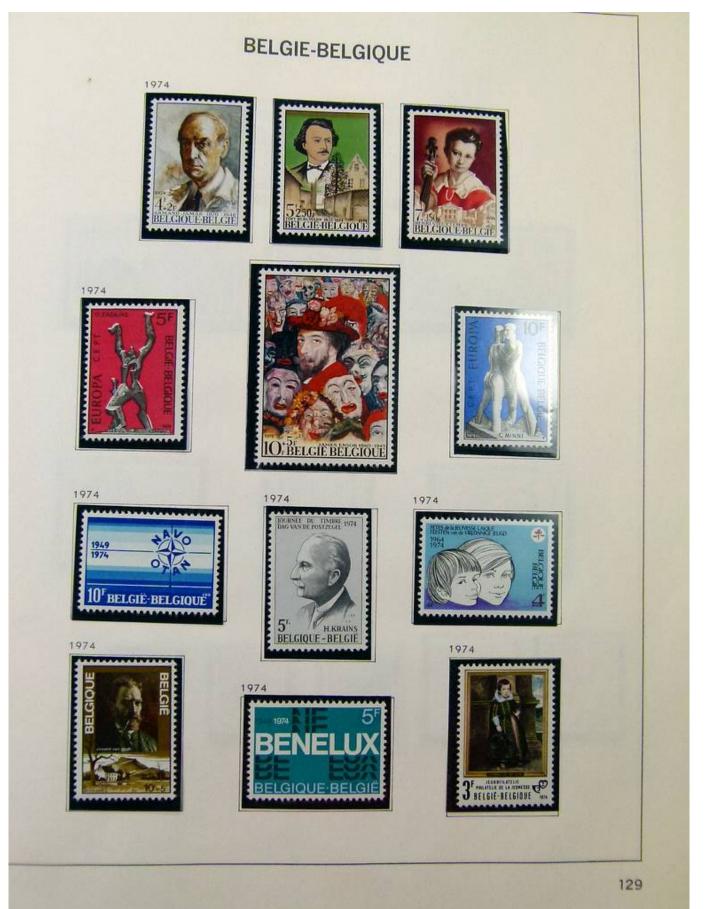

#### Lot nr.: L251866

Country/Type: Europe Belgium collection, from 1961 to 1984, with MNH stamps, in album.

Price: 80 eur

[Go to the lot on www.sevenstamps.com ]

Foto nr.: 4

DELGIQUE

29 Juli 1961 / « 400° Verjaring van de verheffing van de stad Mechelen tot Zetel van het Aartsbisdom ». Diepdruk in vellen van 50. Tanding 11. Oplage 374 000 reeksen.

14 September 1961 / «50° Konferentie van de Interparlementaire Unie ». Diepdruk en rasterdiepdruk

16 September 1961 / « Europese Gedachte ». Zinnebeeld.

Foto nr.: 5

Foto nr.: 7