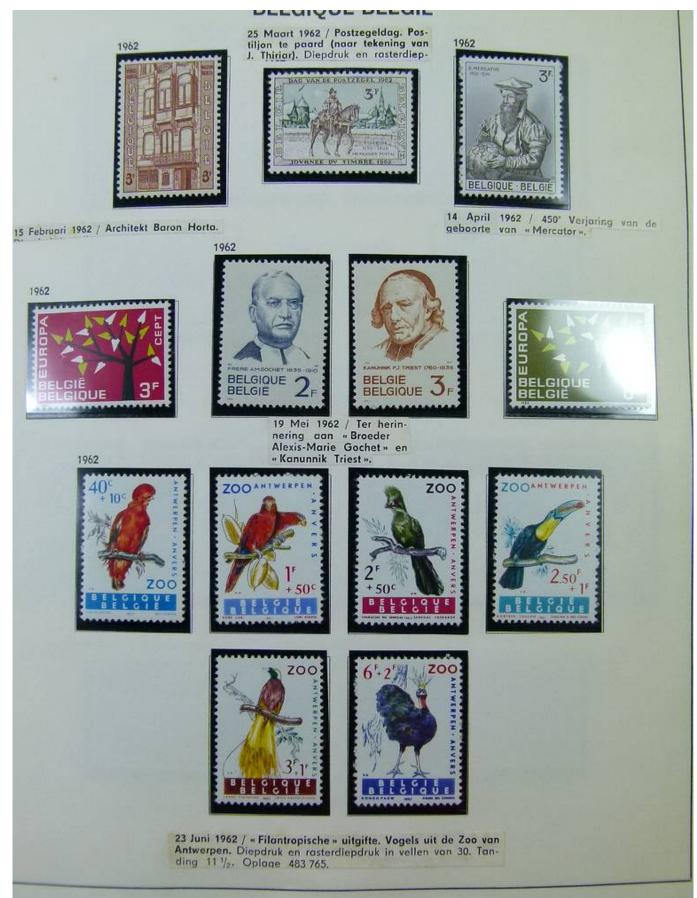

#### Lot nr.: L251866

Country/Type: Europe Belgium collection, from 1961 to 1984, with MNH stamps, in album.

Price: 80 eur

[Go to the lot on www.sevenstamps.com ]













Foto nr.: 4

DELGIQUE

29 Juli 1961 / « 400° Verjaring van de verheffing van de stad Mechelen tot Zetel van het Aartsbisdom ». Diepdruk in vellen van 50. Tanding 11. Oplage 374 000 reeksen.





14 September 1961 / «50° Konferentie van de Interparlementaire Unie ». Diepdruk en rasterdiepdruk







16 September 1961 / « Europese Gedachte ». Zinnebeeld.





Foto nr.: 5









Foto nr.: 7

























#### Foto nr.: 13



Page 13/111



#### Foto nr.: 14



Page 14/111































Foto nr.: 22































































Foto nr.: 37



111