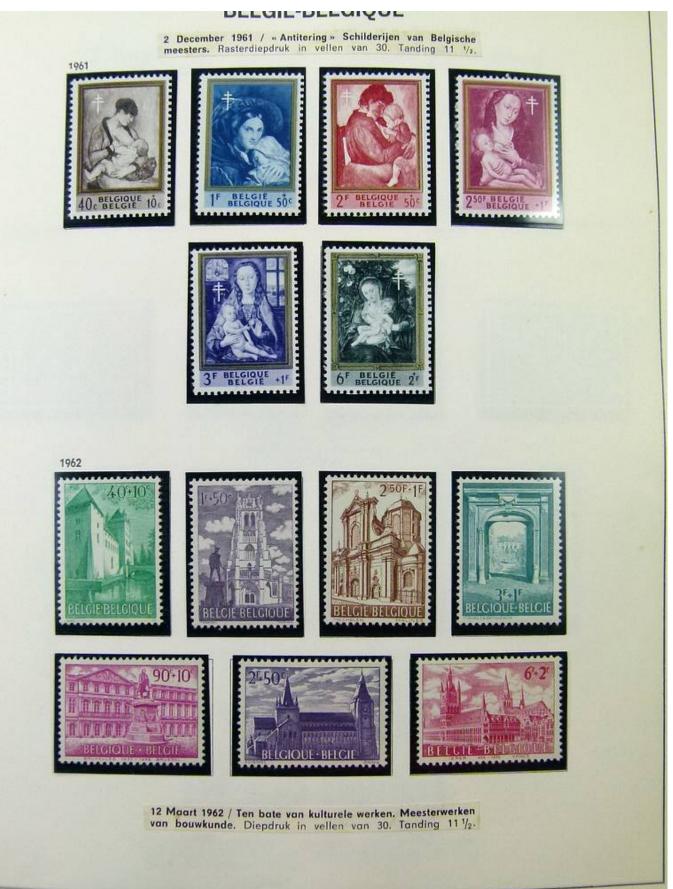

#### Lot nr.: L251866

Country/Type: Europe Belgium collection, from 1961 to 1984, with MNH stamps, in album.

Price: 80 eur

[Go to the lot on www.sevenstamps.com ]













Foto nr.: 4

DELGIQUE

29 Juli 1961 / « 400° Verjaring van de verheffing van de stad Mechelen tot Zetel van het Aartsbisdom ». Diepdruk in vellen van 50. Tanding 11. Oplage 374 000 reeksen.





14 September 1961 / «50° Konferentie van de Interparlementaire Unie ». Diepdruk en rasterdiepdruk







16 September 1961 / « Europese Gedachte ». Zinnebeeld.





Foto nr.: 5









Foto nr.: 7

























#### Foto nr.: 13



Page 13/111



#### Foto nr.: 14



Page 14/111































Foto nr.: 22































































Foto nr.: 37



111