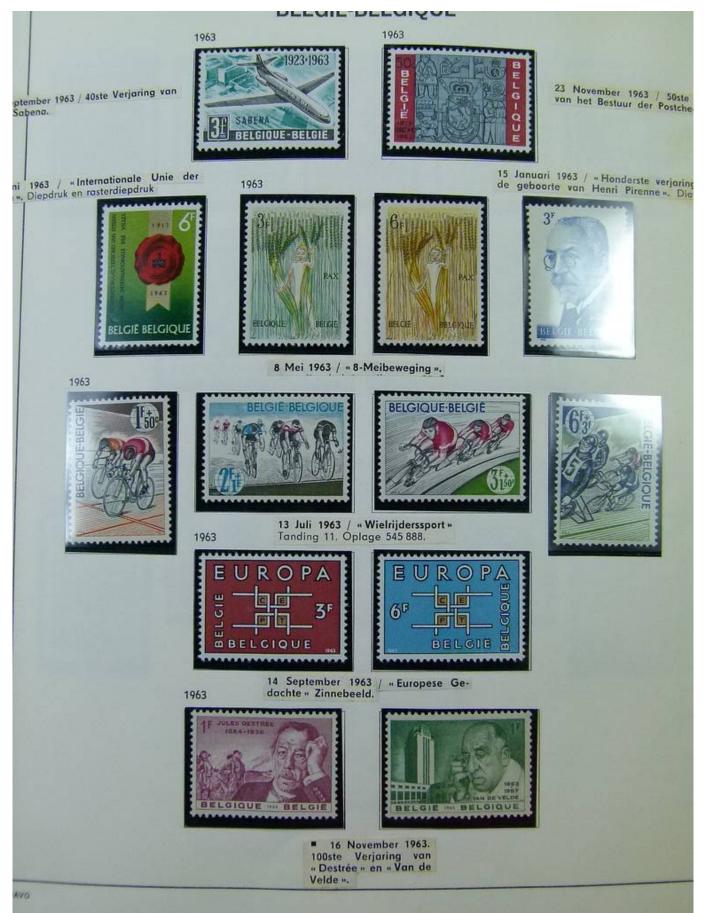

#### Lot nr.: L251866

Country/Type: Europe Belgium collection, from 1961 to 1984, with MNH stamps, in album.

Price: 80 eur

[Go to the lot on www.sevenstamps.com ]













Foto nr.: 4

DELGIQUE

29 Juli 1961 / « 400° Verjaring van de verheffing van de stad Mechelen tot Zetel van het Aartsbisdom ». Diepdruk in vellen van 50. Tanding 11. Oplage 374 000 reeksen.





14 September 1961 / «50° Konferentie van de Interparlementaire Unie ». Diepdruk en rasterdiepdruk







16 September 1961 / « Europese Gedachte ». Zinnebeeld.





Foto nr.: 5









Foto nr.: 7

























#### Foto nr.: 13



Page 13/111



#### Foto nr.: 14



Page 14/111































Foto nr.: 22































































Foto nr.: 37



111