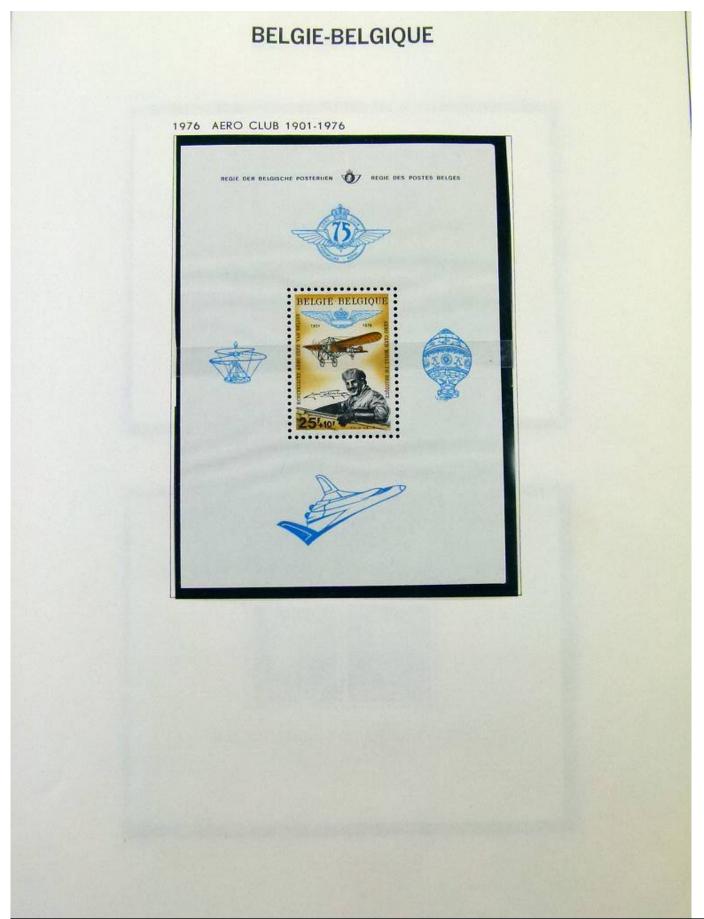

#### Lot nr.: L251866

Country/Type: Europe Belgium collection, from 1961 to 1984, with MNH stamps, in album.

Price: 80 eur

[Go to the lot on www.sevenstamps.com ]

Foto nr.: 4

DELGIQUE

29 Juli 1961 / « 400° Verjaring van de verheffing van de stad Mechelen tot Zetel van het Aartsbisdom ». Diepdruk in vellen van 50. Tanding 11. Oplage 374 000 reeksen.