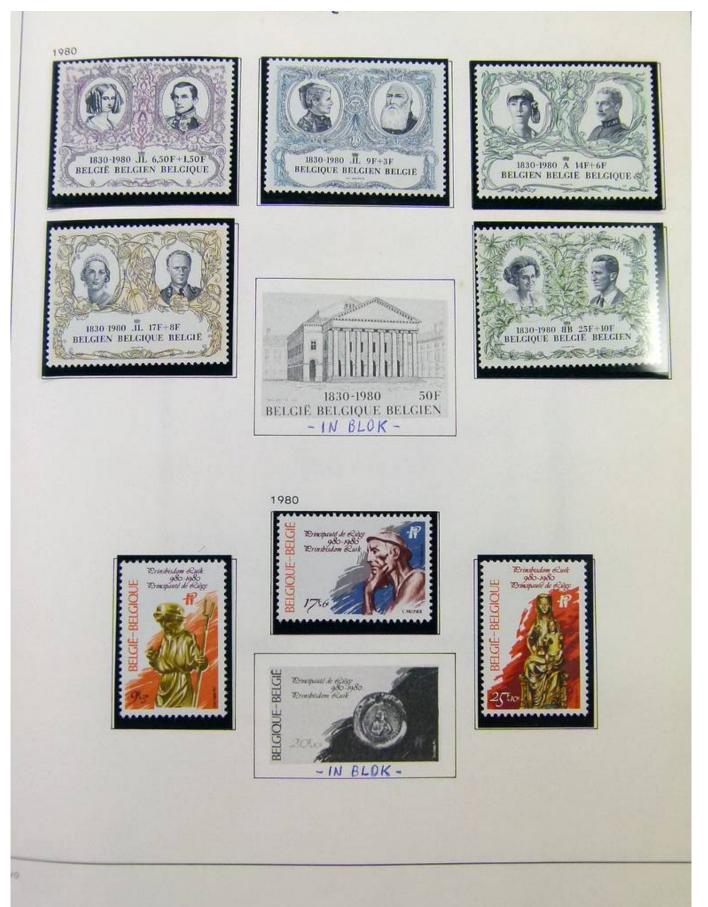

Juli 1961 / « 400° Verjaring van de verheffing van de stad Mechelen tot Zetel van het Aartsbisdom ». Diepdruk in vellen van 50. Tanding 11. Oplage 374 000 reeksen.





14 September 1961 / «50° Konferentie van de Interparlementaire Unie ». Diepdruk en rasterdiepdruk







16 September 1961 / « Europese Gedachte ». Zinnebeeld.





Foto nr.: 5









Foto nr.: 7

























#### Foto nr.: 13



Page 13/111



#### Foto nr.: 14



Page 14/111































Foto nr.: 22































































Foto nr.: 37



111