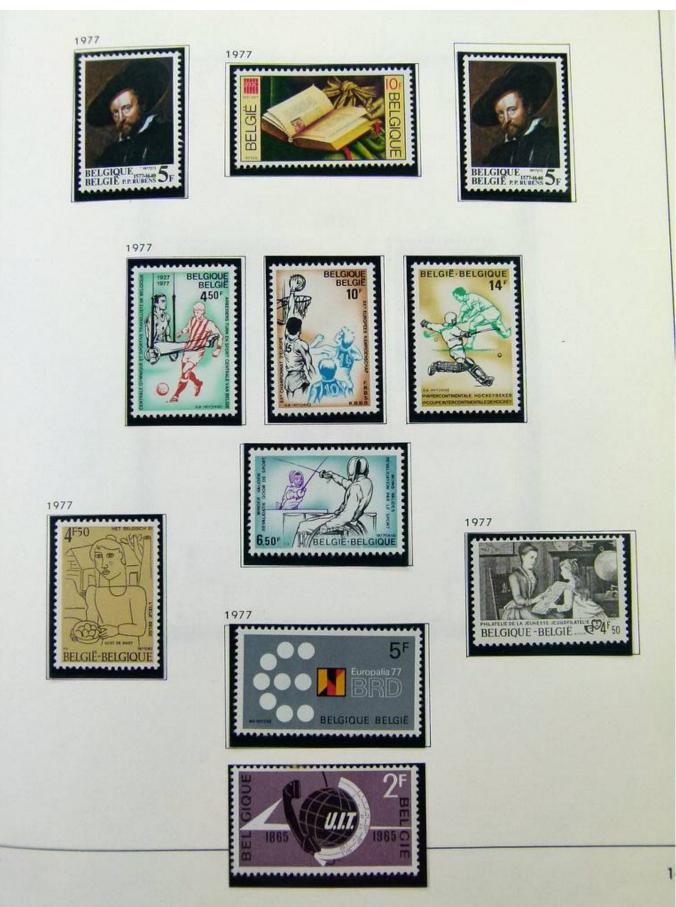

sevenstamps.com ]













Foto nr.: 4

DELGIQUE

29 Juli 1961 / « 400° Verjaring van de verheffing van de stad Mechelen tot Zetel van het Aartsbisdom ». Diepdruk in vellen van 50. Tanding 11. Oplage 374 000 reeksen.





14 September 1961 / «50° Konferentie van de Interparlementaire Unie ». Diepdruk en rasterdiepdruk







16 September 1961 / « Europese Gedachte ». Zinnebeeld.





Foto nr.: 5









Foto nr.: 7

























#### Foto nr.: 13



Page 13/111



#### Foto nr.: 14



Page 14/111































Foto nr.: 22































































Foto nr.: 37



111