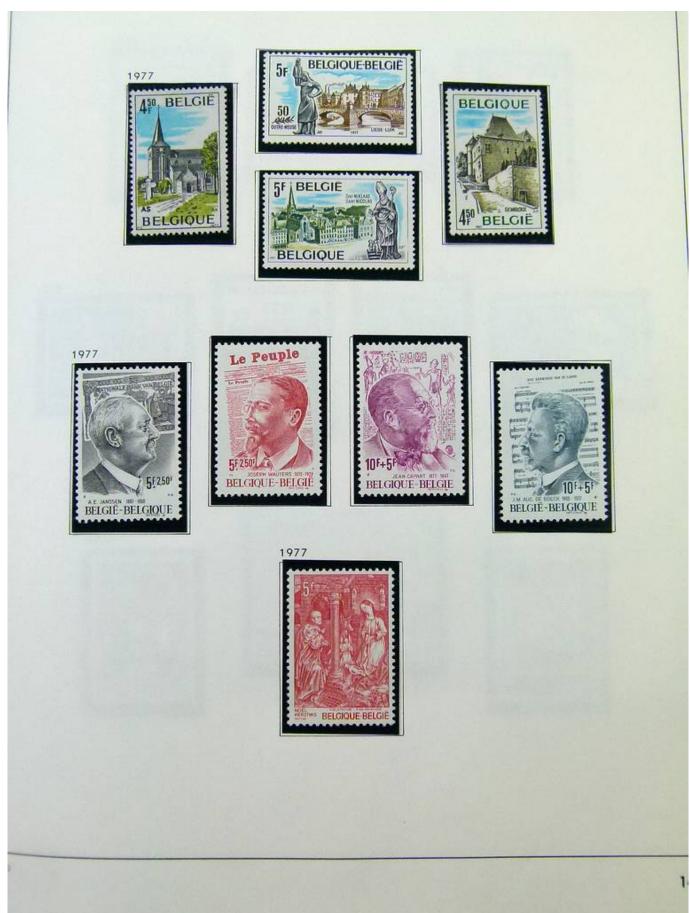

mps.com ]













Foto nr.: 4

DELGIQUE

29 Juli 1961 / « 400° Verjaring van de verheffing van de stad Mechelen tot Zetel van het Aartsbisdom ». Diepdruk in vellen van 50. Tanding 11. Oplage 374 000 reeksen.





14 September 1961 / «50° Konferentie van de Interparlementaire Unie ». Diepdruk en rasterdiepdruk







16 September 1961 / « Europese Gedachte ». Zinnebeeld.





Foto nr.: 5









Foto nr.: 7

























#### Foto nr.: 13



Page 13/111



#### Foto nr.: 14



Page 14/111































Foto nr.: 22































































Foto nr.: 37



111