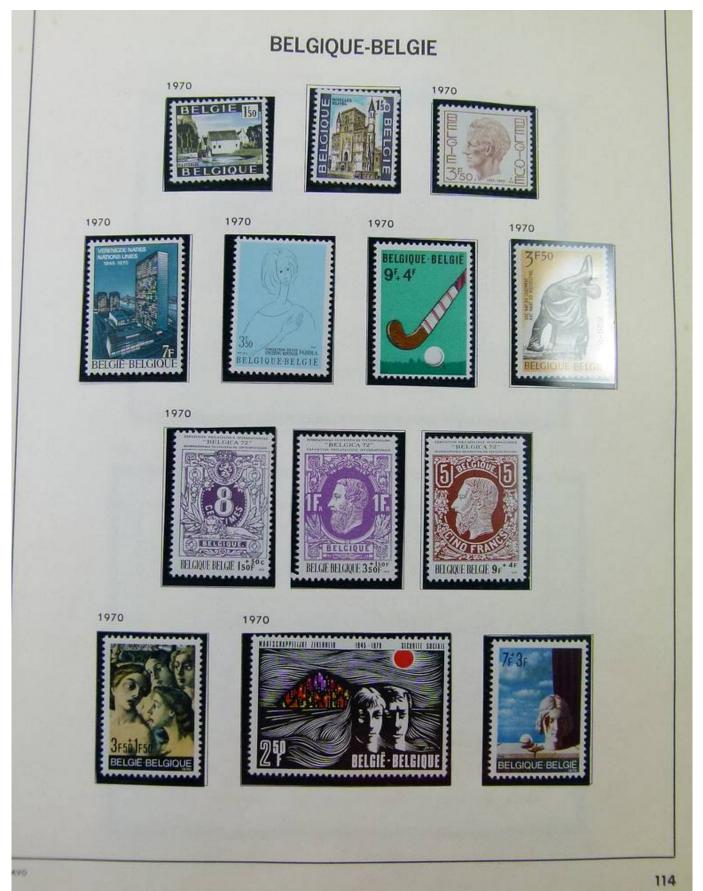

nr.: L251866

Country/Type: Europe Belgium collection, from 1961 to 1984, with MNH stamps, in album.

Price: 80 eur

[Go to the lot on www.sevenstamps.com ]













Foto nr.: 4

DELGIQUE

29 Juli 1961 / « 400° Verjaring van de verheffing van de stad Mechelen tot Zetel van het Aartsbisdom ». Diepdruk in vellen van 50. Tanding 11. Oplage 374 000 reeksen.





14 September 1961 / «50° Konferentie van de Interparlementaire Unie ». Diepdruk en rasterdiepdruk







16 September 1961 / « Europese Gedachte ». Zinnebeeld.





Foto nr.: 5









Foto nr.: 7

























#### Foto nr.: 13



Page 13/111



#### Foto nr.: 14



Page 14/111































Foto nr.: 22































































Foto nr.: 37



111