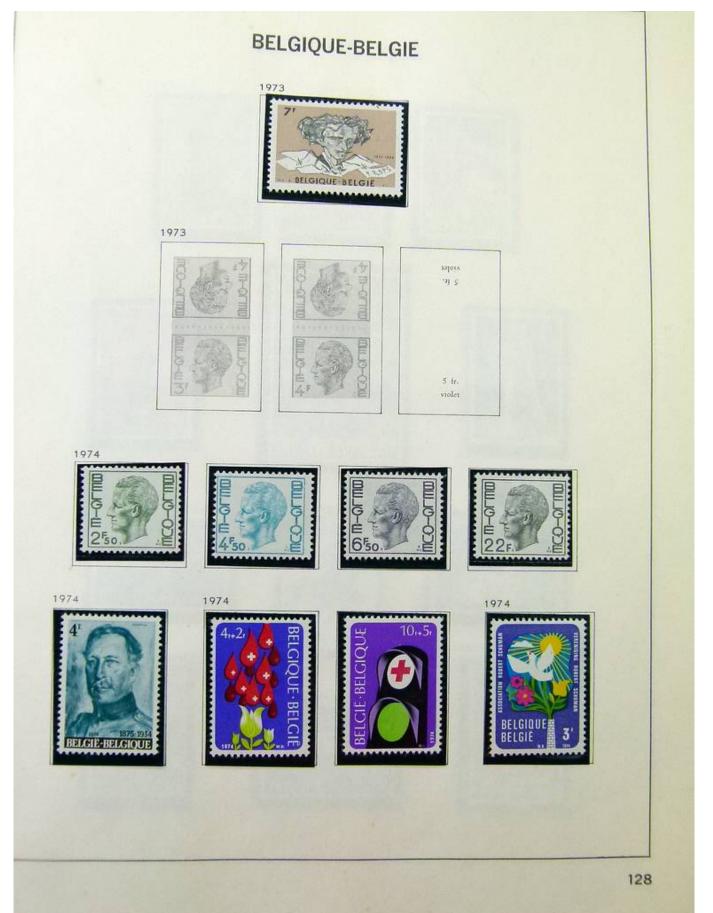

#### Lot nr.: L251866

Country/Type: Europe Belgium collection, from 1961 to 1984, with MNH stamps, in album.

Price: 80 eur

[Go to the lot on www.sevenstamps.com ]

Foto nr.: 4

DELGIQUE

29 Juli 1961 / « 400° Verjaring van de verheffing van de stad Mechelen tot Zetel van het Aartsbisdom ». Diepdruk in vellen van 50. Tanding 11. Oplage 374 000 reeksen.

14 September 1961 / «50° Konferentie van de Interparlementaire Unie ». Diepdruk en rasterdiepdruk

16 September 1961 / « Europese Gedachte ». Zinnebeeld.

Foto nr.: 5

Foto nr.: 7