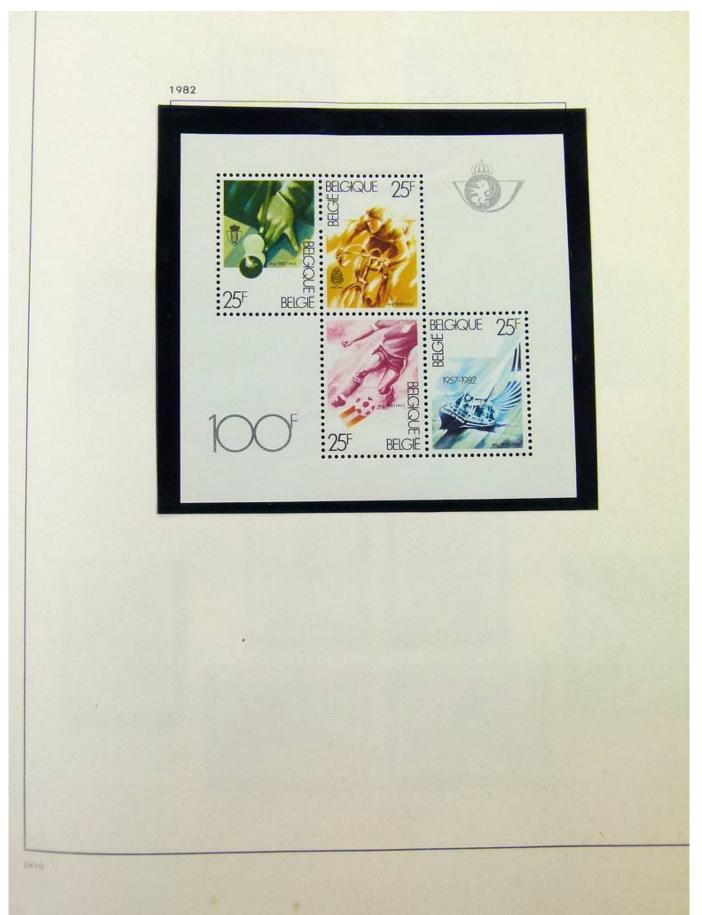

heffing van de stad Mechelen tot Zetel van het Aartsbisdom ». Diepdruk in vellen van 50. Tanding 11. Oplage 374 000 reeksen.





14 September 1961 / «50° Konferentie van de Interparlementaire Unie ». Diepdruk en rasterdiepdruk







16 September 1961 / « Europese Gedachte ». Zinnebeeld.





Foto nr.: 5









Foto nr.: 7

























#### Foto nr.: 13



Page 13/111



#### Foto nr.: 14



Page 14/111































Foto nr.: 22































































Foto nr.: 37



111