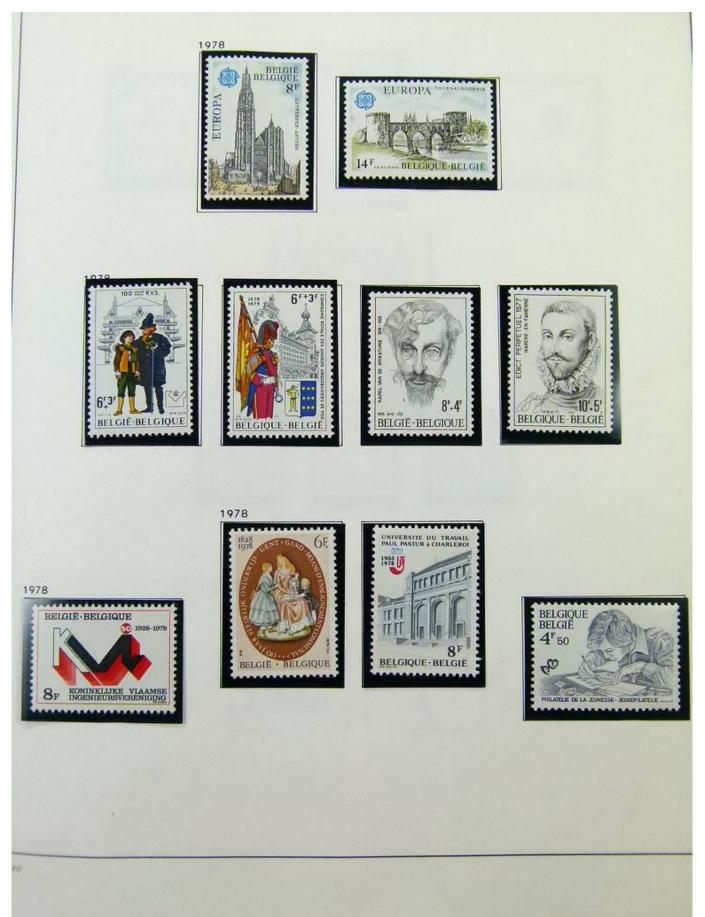

]













Foto nr.: 4

DELGIQUE

29 Juli 1961 / « 400° Verjaring van de verheffing van de stad Mechelen tot Zetel van het Aartsbisdom ». Diepdruk in vellen van 50. Tanding 11. Oplage 374 000 reeksen.





14 September 1961 / «50° Konferentie van de Interparlementaire Unie ». Diepdruk en rasterdiepdruk







16 September 1961 / « Europese Gedachte ». Zinnebeeld.





Foto nr.: 5









Foto nr.: 7

























#### Foto nr.: 13



Page 13/111



#### Foto nr.: 14



Page 14/111































Foto nr.: 22































































Foto nr.: 37



111