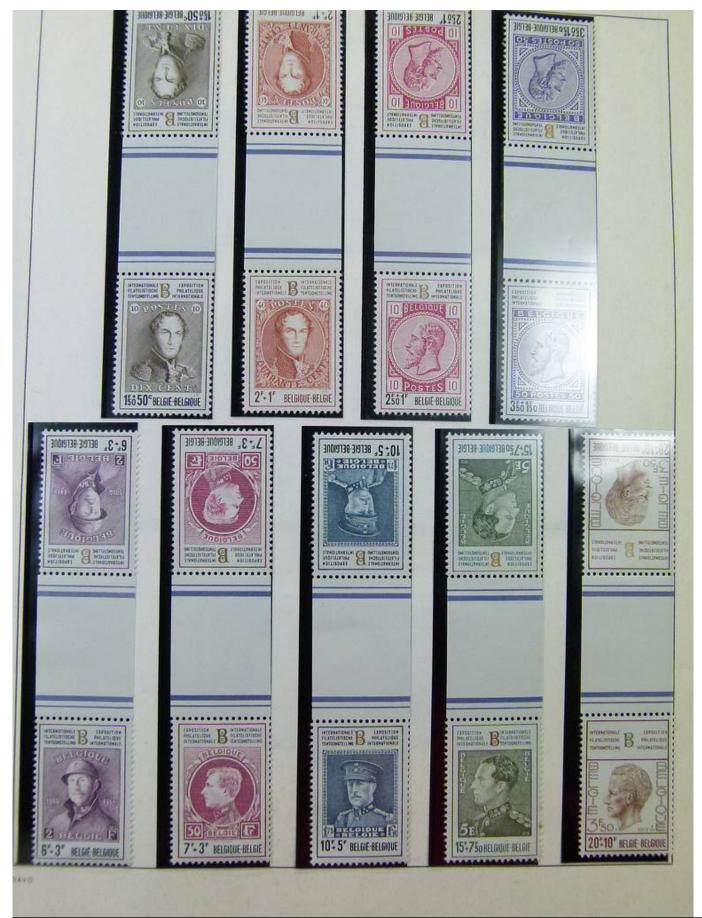

Belgium collection, from 1961 to 1984, with MNH stamps, in album.

Price: 80 eur

[Go to the lot on www.sevenstamps.com ]













Foto nr.: 4

DELGIQUE

29 Juli 1961 / « 400° Verjaring van de verheffing van de stad Mechelen tot Zetel van het Aartsbisdom ». Diepdruk in vellen van 50. Tanding 11. Oplage 374 000 reeksen.





14 September 1961 / «50° Konferentie van de Interparlementaire Unie ». Diepdruk en rasterdiepdruk







16 September 1961 / « Europese Gedachte ». Zinnebeeld.





Foto nr.: 5









Foto nr.: 7

























#### Foto nr.: 13



Page 13/111



#### Foto nr.: 14



Page 14/111































Foto nr.: 22































































Foto nr.: 37



111