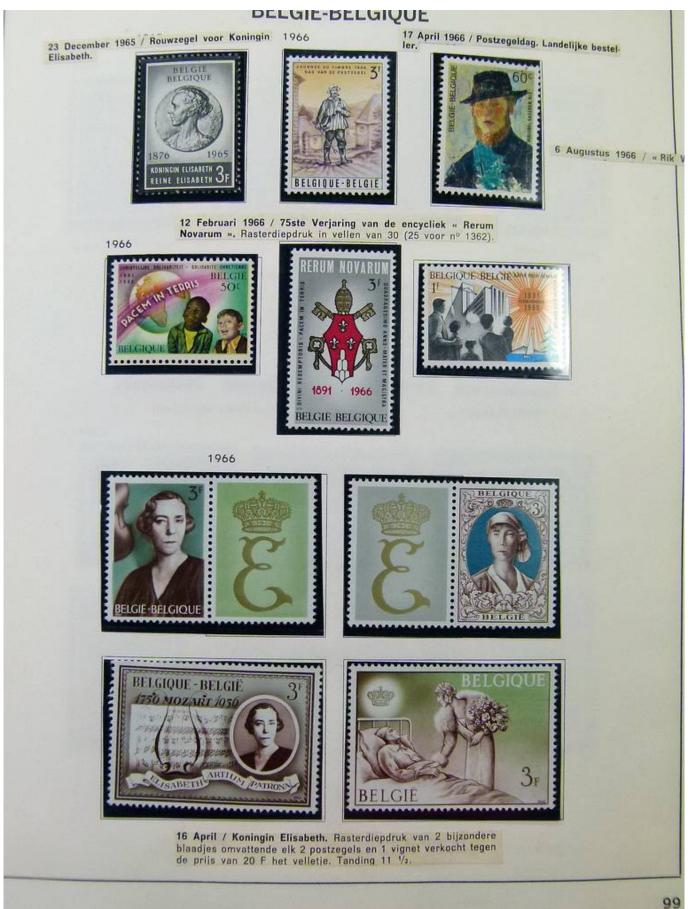

#### Lot nr.: L251866

Country/Type: Europe Belgium collection, from 1961 to 1984, with MNH stamps, in album.

Price: 80 eur

[Go to the lot on www.sevenstamps.com ]

Foto nr.: 4

DELGIQUE

29 Juli 1961 / « 400° Verjaring van de verheffing van de stad Mechelen tot Zetel van het Aartsbisdom ». Diepdruk in vellen van 50. Tanding 11. Oplage 374 000 reeksen.