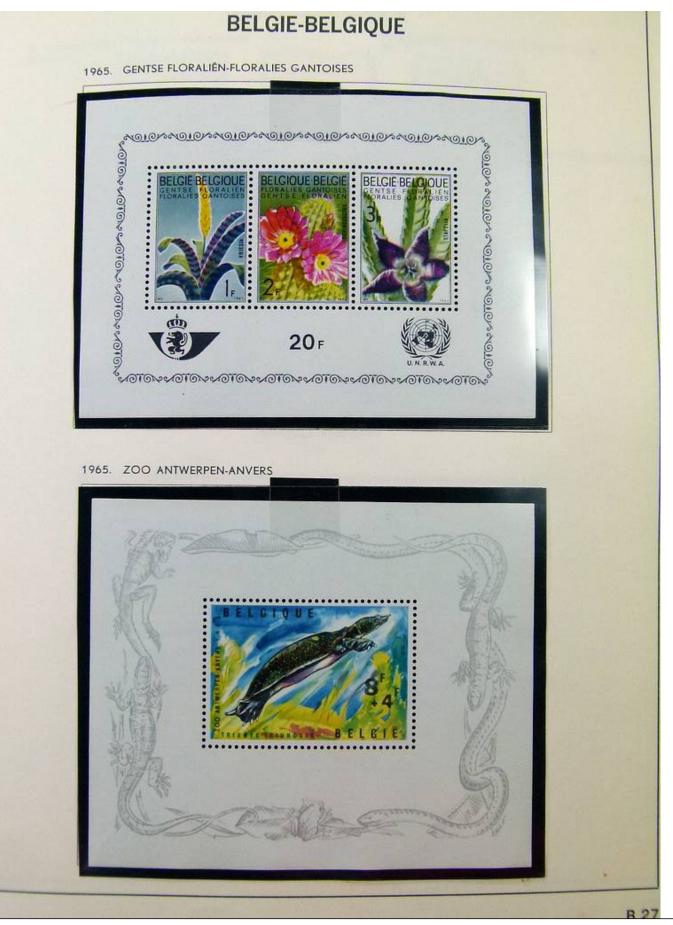

#### Lot nr.: L251866

Country/Type: Europe Belgium collection, from 1961 to 1984, with MNH stamps, in album.

Price: 80 eur

[Go to the lot on www.sevenstamps.com ]

Foto nr.: 4

DELGIQUE

29 Juli 1961 / « 400° Verjaring van de verheffing van de stad Mechelen tot Zetel van het Aartsbisdom ». Diepdruk in vellen van 50. Tanding 11. Oplage 374 000 reeksen.