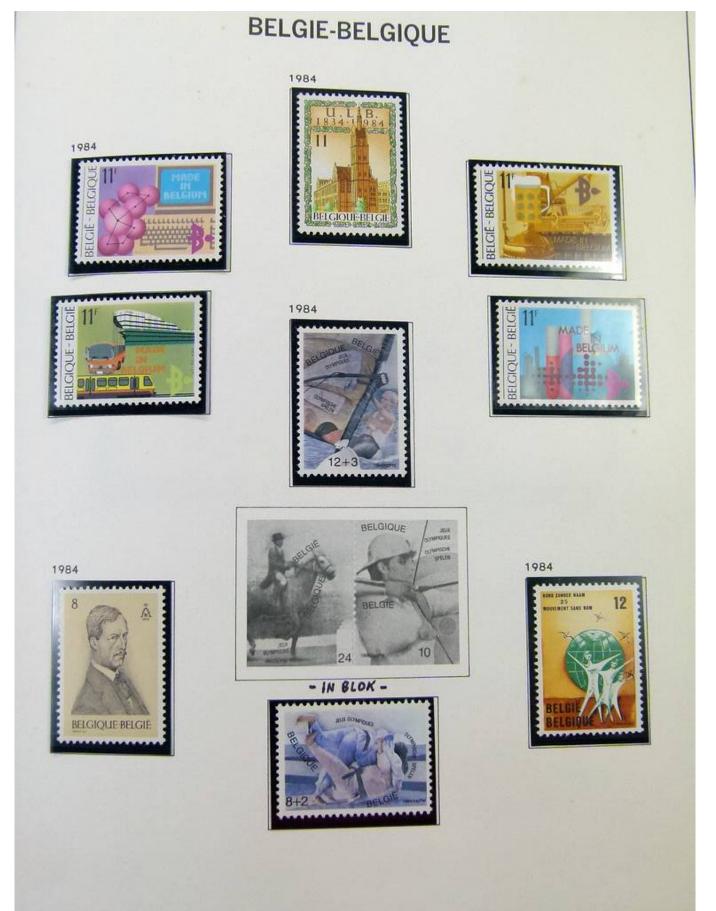

#### Lot nr.: L251866

Country/Type: Europe Belgium collection, from 1961 to 1984, with MNH stamps, in album.

Price: 80 eur

[Go to the lot on www.sevenstamps.com ]

Foto nr.: 4

DELGIQUE

29 Juli 1961 / « 400° Verjaring van de verheffing van de stad Mechelen tot Zetel van het Aartsbisdom ». Diepdruk in vellen van 50. Tanding 11. Oplage 374 000 reeksen.