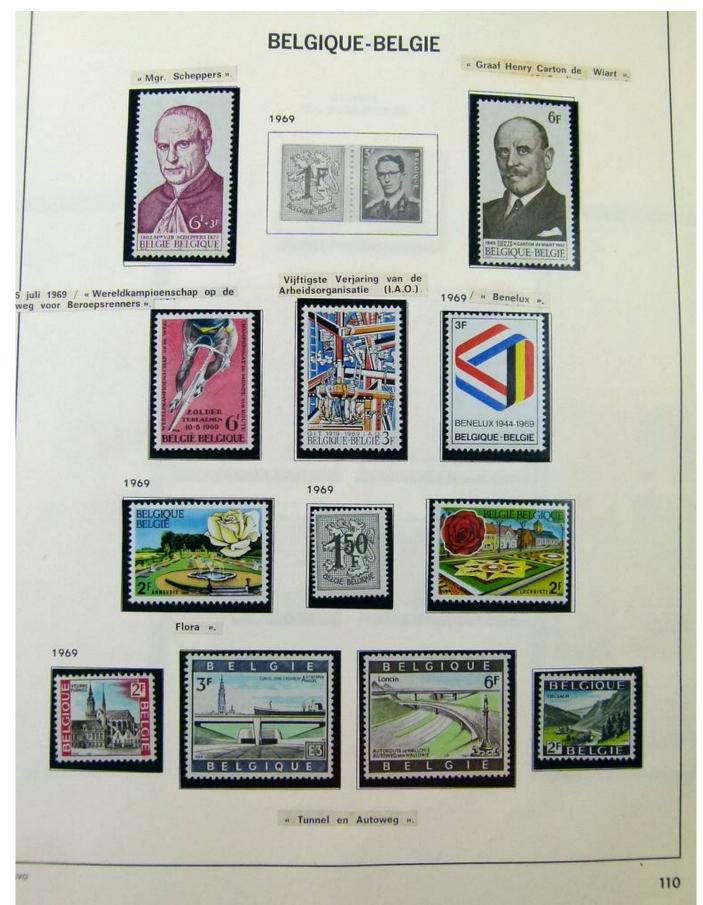

#### Lot nr.: L251866

Country/Type: Europe Belgium collection, from 1961 to 1984, with MNH stamps, in album.

Price: 80 eur

[Go to the lot on www.sevenstamps.com ]

Foto nr.: 4

DELGIQUE

29 Juli 1961 / « 400° Verjaring van de verheffing van de stad Mechelen tot Zetel van het Aartsbisdom ». Diepdruk in vellen van 50. Tanding 11. Oplage 374 000 reeksen.