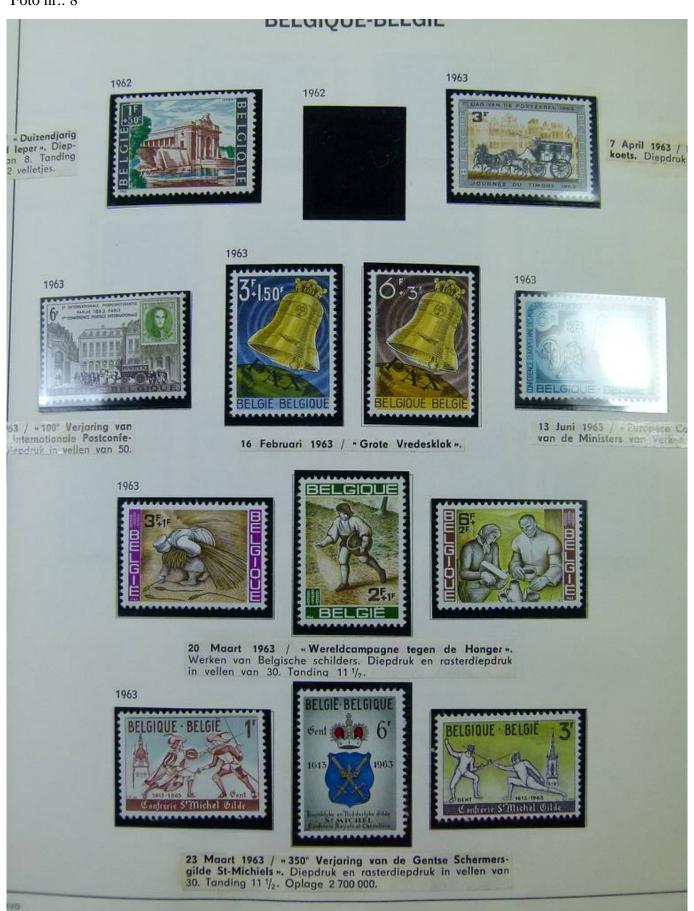

#### Lot nr.: L251866

Country/Type: Europe Belgium collection, from 1961 to 1984, with MNH stamps, in album.

Price: 80 eur

[Go to the lot on www.sevenstamps.com ]













Foto nr.: 4

DELGIQUE

29 Juli 1961 / « 400° Verjaring van de verheffing van de stad Mechelen tot Zetel van het Aartsbisdom ». Diepdruk in vellen van 50. Tanding 11. Oplage 374 000 reeksen.





14 September 1961 / «50° Konferentie van de Interparlementaire Unie ». Diepdruk en rasterdiepdruk







16 September 1961 / « Europese Gedachte ». Zinnebeeld.





Foto nr.: 5









Foto nr.: 7

























#### Foto nr.: 13



Page 13/111



#### Foto nr.: 14



Page 14/111































Foto nr.: 22































































Foto nr.: 37



111