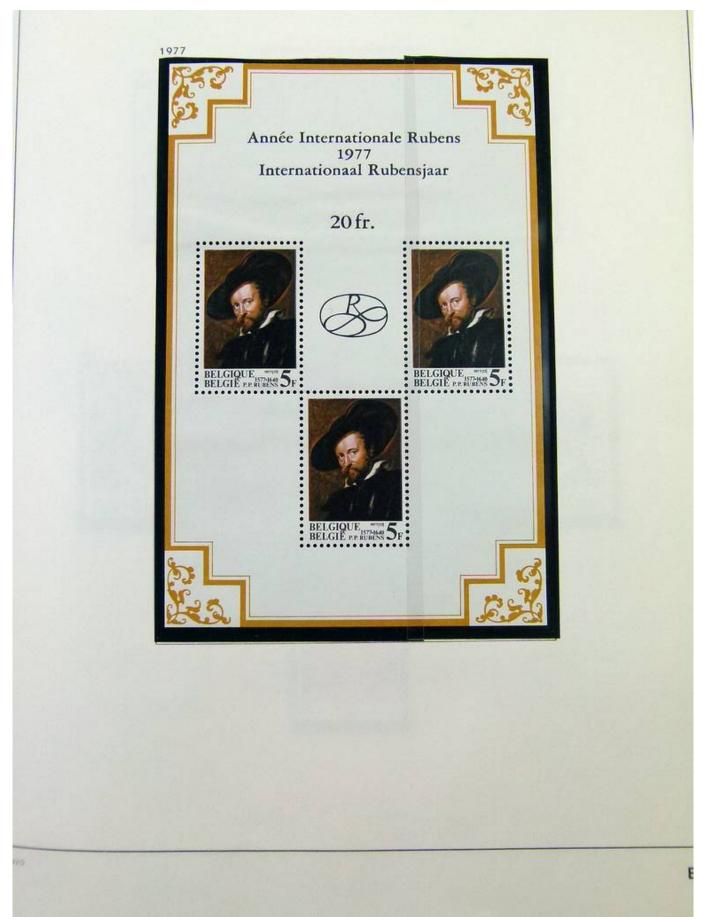

nstamps.com ]













Foto nr.: 4

DELGIQUE

29 Juli 1961 / « 400° Verjaring van de verheffing van de stad Mechelen tot Zetel van het Aartsbisdom ». Diepdruk in vellen van 50. Tanding 11. Oplage 374 000 reeksen.





14 September 1961 / «50° Konferentie van de Interparlementaire Unie ». Diepdruk en rasterdiepdruk







16 September 1961 / « Europese Gedachte ». Zinnebeeld.





Foto nr.: 5









Foto nr.: 7

























#### Foto nr.: 13



Page 13/111



#### Foto nr.: 14



Page 14/111































Foto nr.: 22































































Foto nr.: 37



111