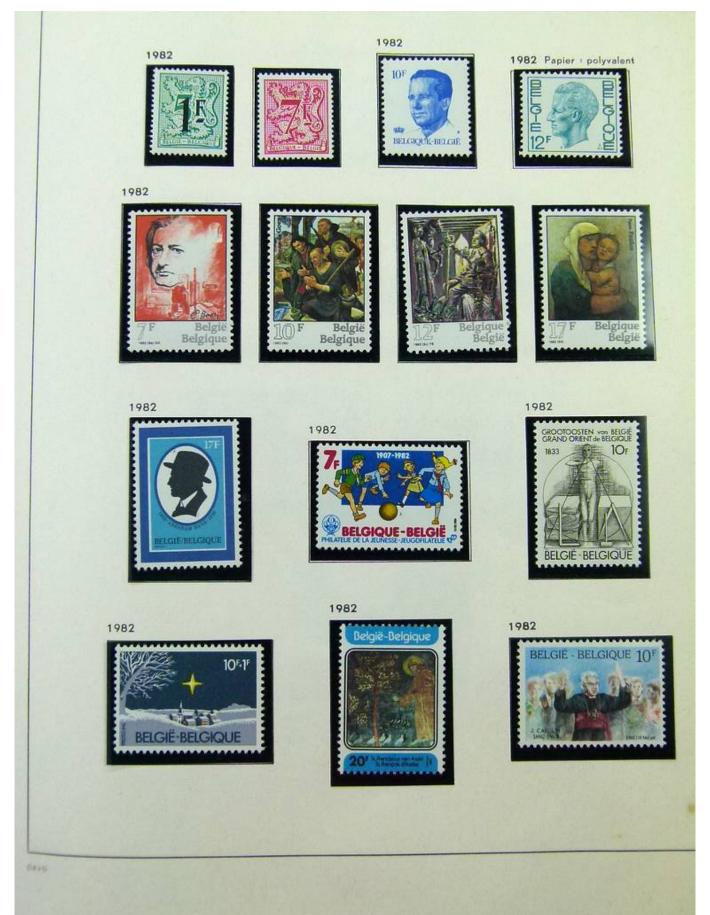

van de stad Mechelen tot Zetel van het Aartsbisdom ». Diepdruk in vellen van 50. Tanding 11. Oplage 374 000 reeksen.





14 September 1961 / «50° Konferentie van de Interparlementaire Unie ». Diepdruk en rasterdiepdruk







16 September 1961 / « Europese Gedachte ». Zinnebeeld.





Foto nr.: 5









Foto nr.: 7

























#### Foto nr.: 13



Page 13/111



#### Foto nr.: 14



Page 14/111































Foto nr.: 22































































Foto nr.: 37



111