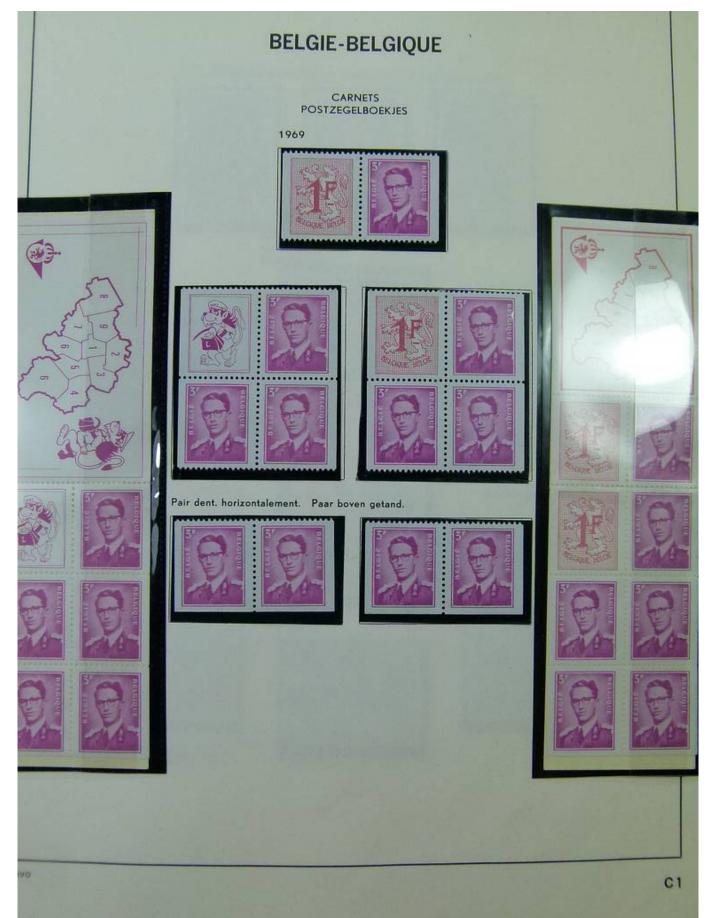

#### Lot nr.: L251866

Country/Type: Europe Belgium collection, from 1961 to 1984, with MNH stamps, in album.

Price: 80 eur

[Go to the lot on www.sevenstamps.com ]













Foto nr.: 4

DELGIQUE

29 Juli 1961 / « 400° Verjaring van de verheffing van de stad Mechelen tot Zetel van het Aartsbisdom ». Diepdruk in vellen van 50. Tanding 11. Oplage 374 000 reeksen.





14 September 1961 / «50° Konferentie van de Interparlementaire Unie ». Diepdruk en rasterdiepdruk







16 September 1961 / « Europese Gedachte ». Zinnebeeld.





Foto nr.: 5









Foto nr.: 7

























#### Foto nr.: 13



Page 13/111



#### Foto nr.: 14



Page 14/111































Foto nr.: 22































































Foto nr.: 37



111