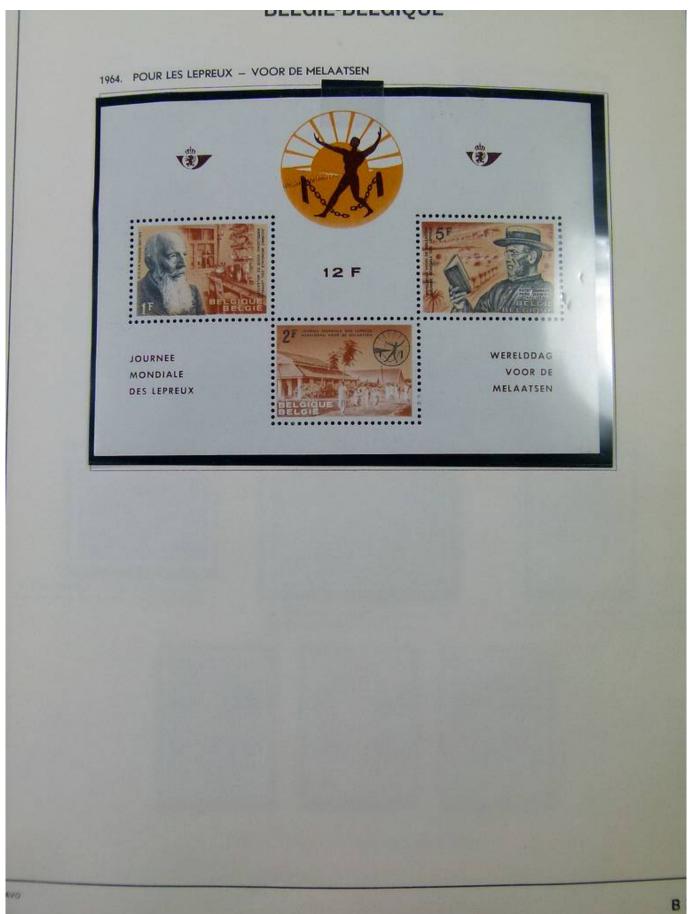

#### Lot nr.: L251866

Country/Type: Europe Belgium collection, from 1961 to 1984, with MNH stamps, in album.

Price: 80 eur

[Go to the lot on www.sevenstamps.com ]













Foto nr.: 4

DELGIQUE

29 Juli 1961 / « 400° Verjaring van de verheffing van de stad Mechelen tot Zetel van het Aartsbisdom ». Diepdruk in vellen van 50. Tanding 11. Oplage 374 000 reeksen.





14 September 1961 / «50° Konferentie van de Interparlementaire Unie ». Diepdruk en rasterdiepdruk







16 September 1961 / « Europese Gedachte ». Zinnebeeld.





Foto nr.: 5









Foto nr.: 7

























#### Foto nr.: 13



Page 13/111



#### Foto nr.: 14



Page 14/111































Foto nr.: 22































































Foto nr.: 37



111