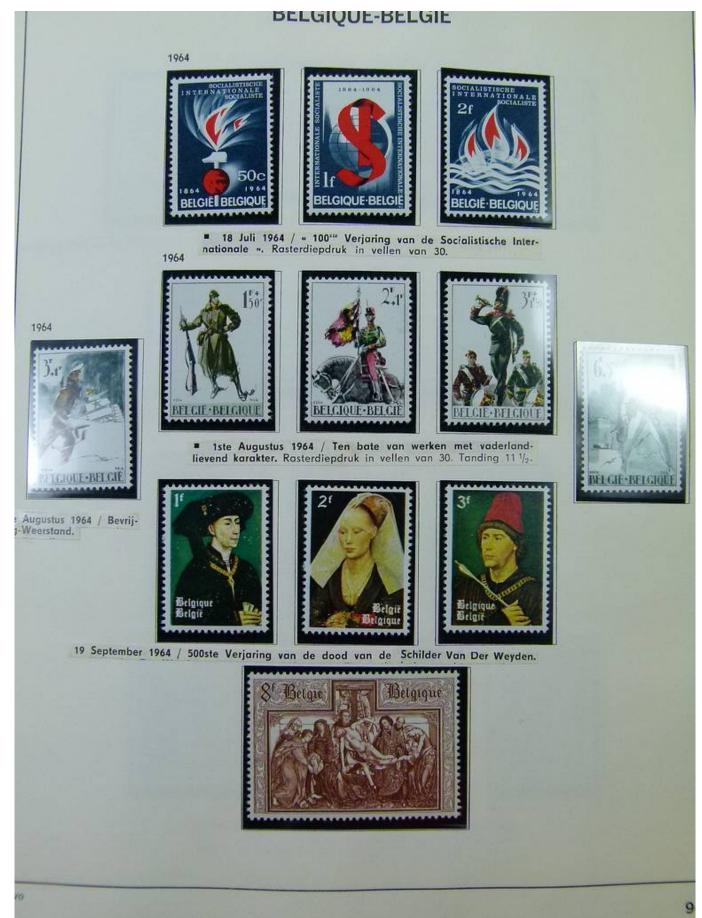

#### Lot nr.: L251866

Country/Type: Europe Belgium collection, from 1961 to 1984, with MNH stamps, in album.

Price: 80 eur

[Go to the lot on www.sevenstamps.com ]













Foto nr.: 4

DELGIQUE

29 Juli 1961 / « 400° Verjaring van de verheffing van de stad Mechelen tot Zetel van het Aartsbisdom ». Diepdruk in vellen van 50. Tanding 11. Oplage 374 000 reeksen.





14 September 1961 / «50° Konferentie van de Interparlementaire Unie ». Diepdruk en rasterdiepdruk







16 September 1961 / « Europese Gedachte ». Zinnebeeld.





Foto nr.: 5









Foto nr.: 7

























#### Foto nr.: 13



Page 13/111



#### Foto nr.: 14



Page 14/111































Foto nr.: 22































































Foto nr.: 37



111