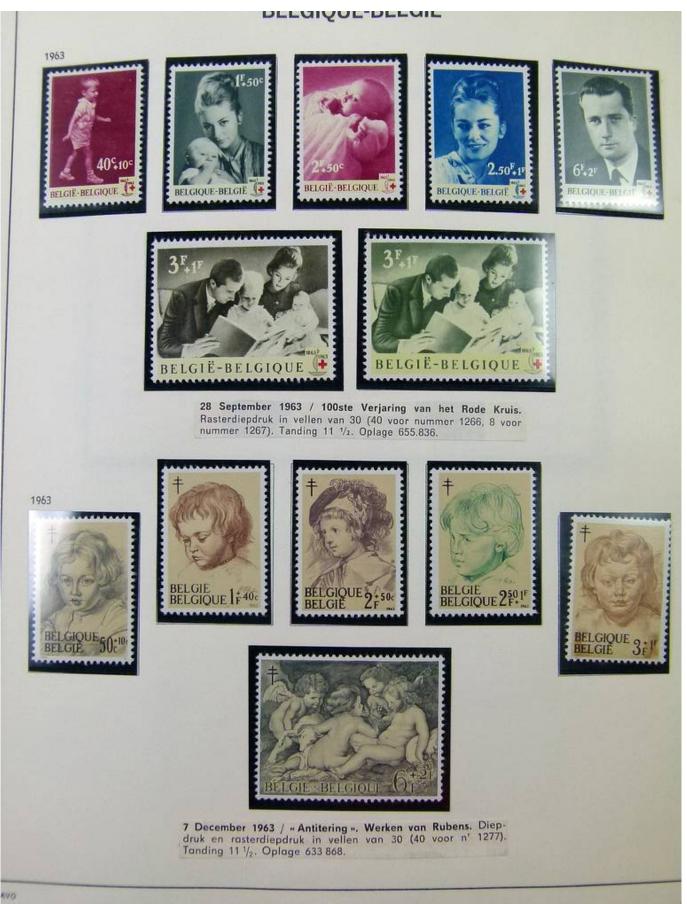

#### Lot nr.: L251866

Country/Type: Europe Belgium collection, from 1961 to 1984, with MNH stamps, in album.

Price: 80 eur

[Go to the lot on www.sevenstamps.com ]













Foto nr.: 4

DELGIQUE

29 Juli 1961 / « 400° Verjaring van de verheffing van de stad Mechelen tot Zetel van het Aartsbisdom ». Diepdruk in vellen van 50. Tanding 11. Oplage 374 000 reeksen.





14 September 1961 / «50° Konferentie van de Interparlementaire Unie ». Diepdruk en rasterdiepdruk







16 September 1961 / « Europese Gedachte ». Zinnebeeld.





Foto nr.: 5









Foto nr.: 7

























#### Foto nr.: 13



Page 13/111



#### Foto nr.: 14



Page 14/111































Foto nr.: 22































































Foto nr.: 37



111