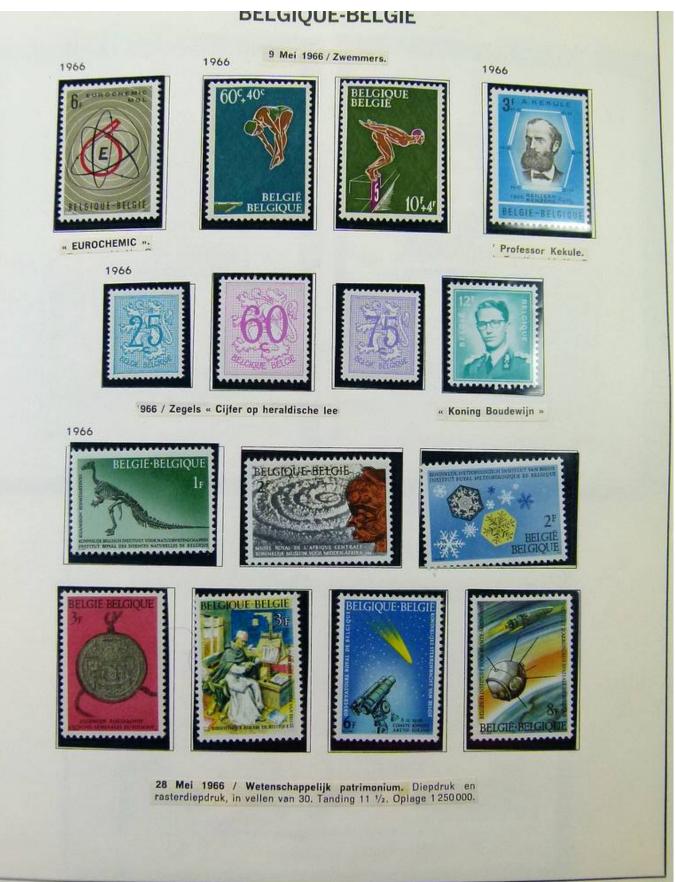

#### Lot nr.: L251866

Country/Type: Europe Belgium collection, from 1961 to 1984, with MNH stamps, in album.

Price: 80 eur

[Go to the lot on www.sevenstamps.com ]

Foto nr.: 4

DELGIQUE

29 Juli 1961 / « 400° Verjaring van de verheffing van de stad Mechelen tot Zetel van het Aartsbisdom ». Diepdruk in vellen van 50. Tanding 11. Oplage 374 000 reeksen.