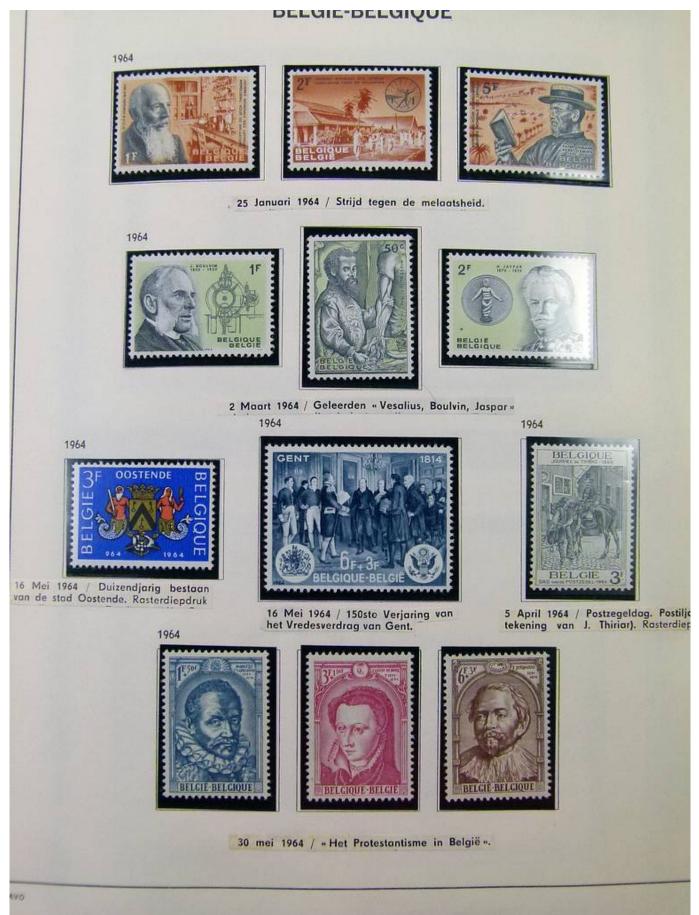

#### Lot nr.: L251866

Country/Type: Europe Belgium collection, from 1961 to 1984, with MNH stamps, in album.

Price: 80 eur

[Go to the lot on www.sevenstamps.com ]













Foto nr.: 4

DELGIQUE

29 Juli 1961 / « 400° Verjaring van de verheffing van de stad Mechelen tot Zetel van het Aartsbisdom ». Diepdruk in vellen van 50. Tanding 11. Oplage 374 000 reeksen.





14 September 1961 / «50° Konferentie van de Interparlementaire Unie ». Diepdruk en rasterdiepdruk







16 September 1961 / « Europese Gedachte ». Zinnebeeld.





Foto nr.: 5









Foto nr.: 7

























#### Foto nr.: 13



Page 13/111



#### Foto nr.: 14



Page 14/111































Foto nr.: 22































































Foto nr.: 37



111