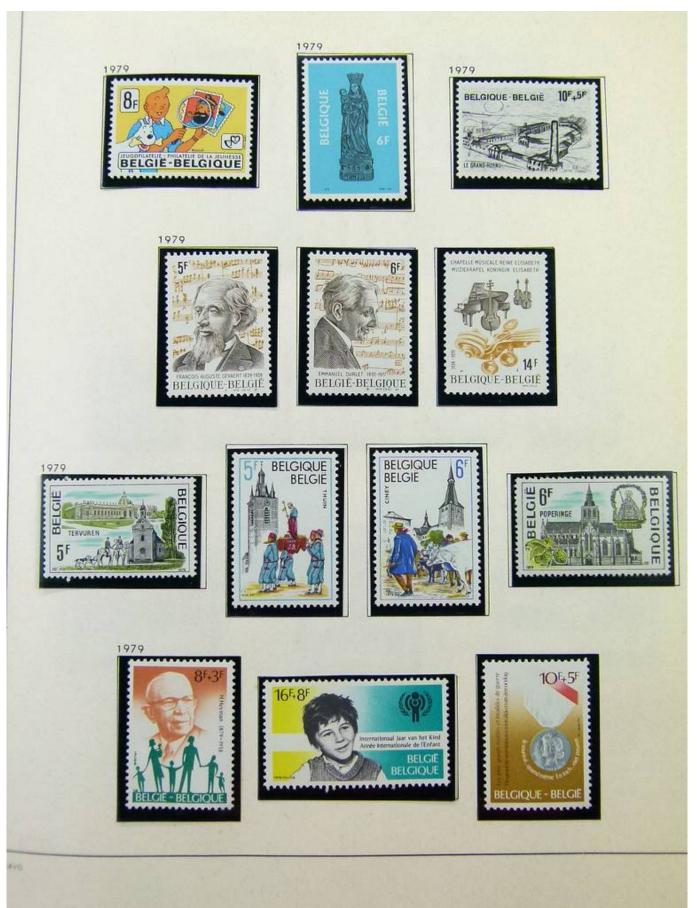

#### Lot nr.: L251866

Country/Type: Europe Belgium collection, from 1961 to 1984, with MNH stamps, in album.

Price: 80 eur

[Go to the lot on www.sevenstamps.com ]

Foto nr.: 4

DELGIQUE

29 Juli 1961 / « 400° Verjaring van de verheffing van de stad Mechelen tot Zetel van het Aartsbisdom ». Diepdruk in vellen van 50. Tanding 11. Oplage 374 000 reeksen.