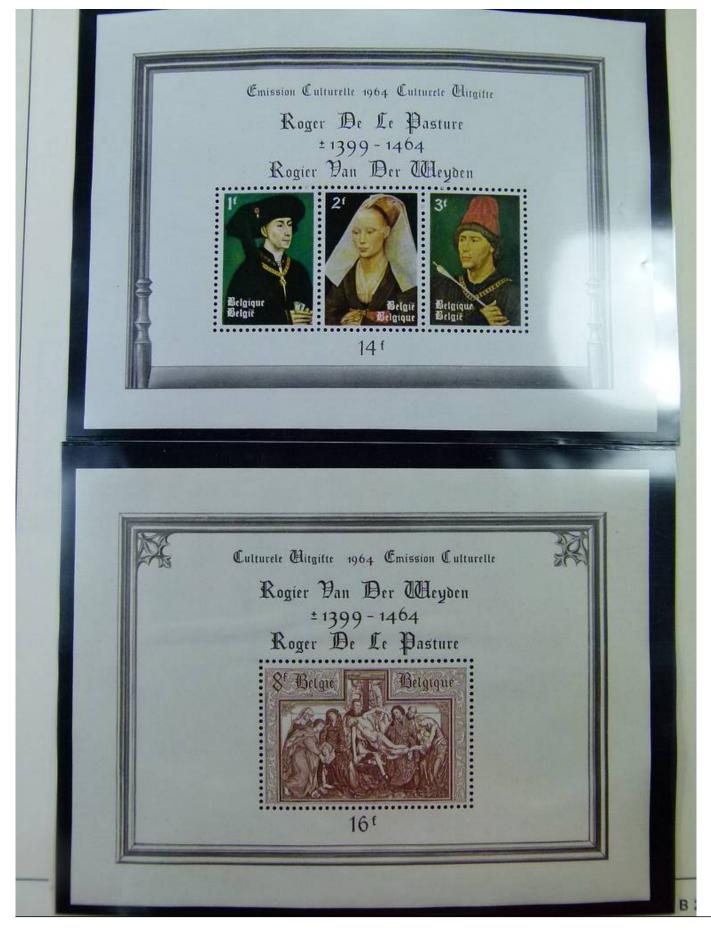

#### Lot nr.: L251866

Country/Type: Europe Belgium collection, from 1961 to 1984, with MNH stamps, in album.

Price: 80 eur

[Go to the lot on www.sevenstamps.com ]













Foto nr.: 4

DELGIQUE

29 Juli 1961 / « 400° Verjaring van de verheffing van de stad Mechelen tot Zetel van het Aartsbisdom ». Diepdruk in vellen van 50. Tanding 11. Oplage 374 000 reeksen.





14 September 1961 / «50° Konferentie van de Interparlementaire Unie ». Diepdruk en rasterdiepdruk







16 September 1961 / « Europese Gedachte ». Zinnebeeld.





Foto nr.: 5









Foto nr.: 7

























#### Foto nr.: 13



Page 13/111



#### Foto nr.: 14



Page 14/111































Foto nr.: 22































































Foto nr.: 37



111