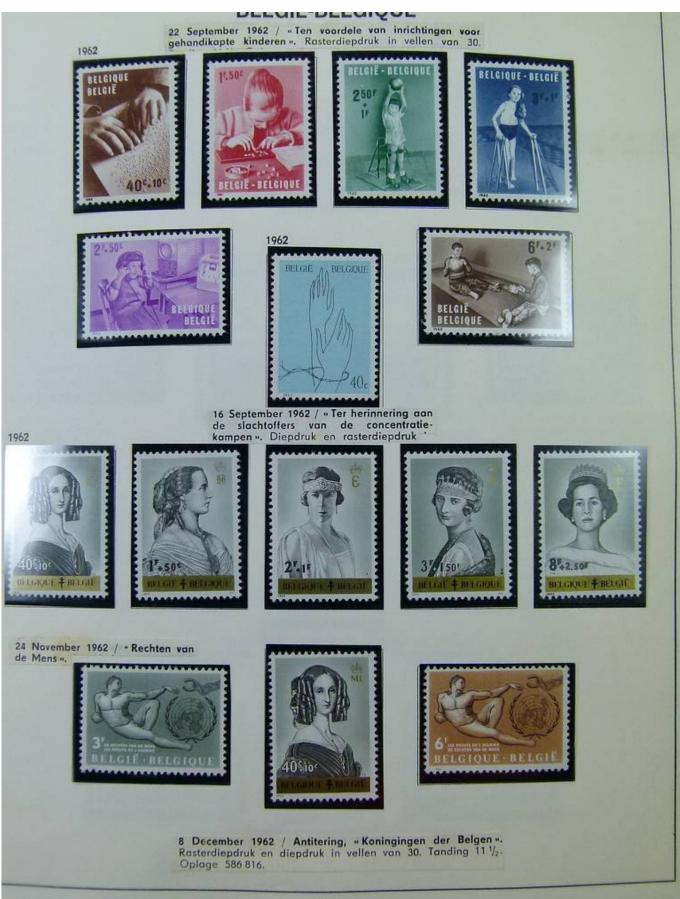

#### Lot nr.: L251866

Country/Type: Europe Belgium collection, from 1961 to 1984, with MNH stamps, in album.

Price: 80 eur

[Go to the lot on www.sevenstamps.com ]













Foto nr.: 4

DELGIQUE

29 Juli 1961 / « 400° Verjaring van de verheffing van de stad Mechelen tot Zetel van het Aartsbisdom ». Diepdruk in vellen van 50. Tanding 11. Oplage 374 000 reeksen.





14 September 1961 / «50° Konferentie van de Interparlementaire Unie ». Diepdruk en rasterdiepdruk







16 September 1961 / « Europese Gedachte ». Zinnebeeld.





Foto nr.: 5









Foto nr.: 7

























#### Foto nr.: 13



Page 13/111



#### Foto nr.: 14



Page 14/111































Foto nr.: 22































































Foto nr.: 37



111