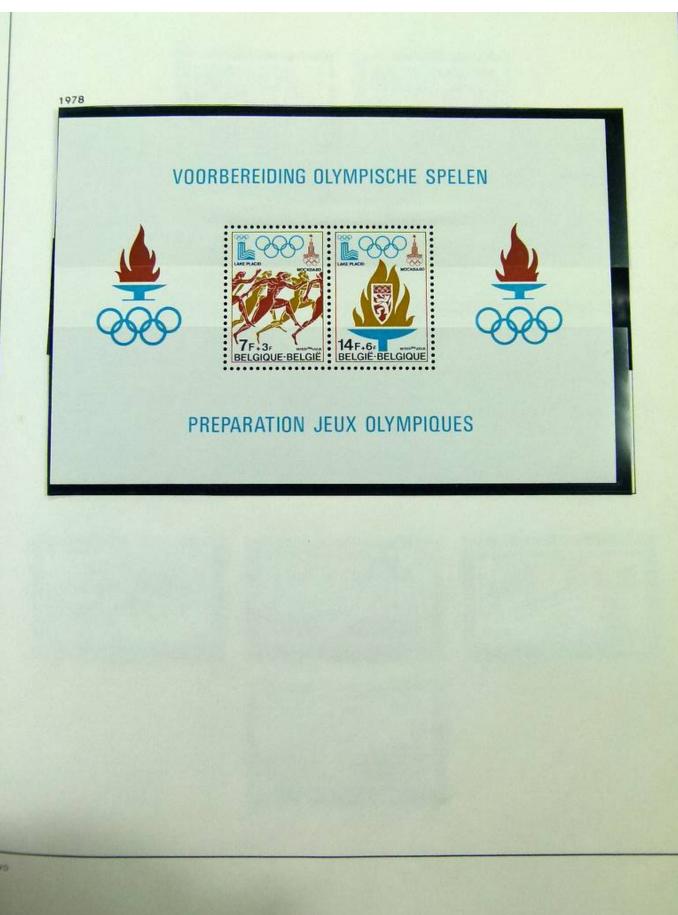

Foto nr.: 4

DELGIQUE

29 Juli 1961 / « 400° Verjaring van de verheffing van de stad Mechelen tot Zetel van het Aartsbisdom ». Diepdruk in vellen van 50. Tanding 11. Oplage 374 000 reeksen.





14 September 1961 / «50° Konferentie van de Interparlementaire Unie ». Diepdruk en rasterdiepdruk







16 September 1961 / « Europese Gedachte ». Zinnebeeld.





Foto nr.: 5









Foto nr.: 7

























#### Foto nr.: 13



Page 13/111



#### Foto nr.: 14



Page 14/111































Foto nr.: 22































































Foto nr.: 37



111