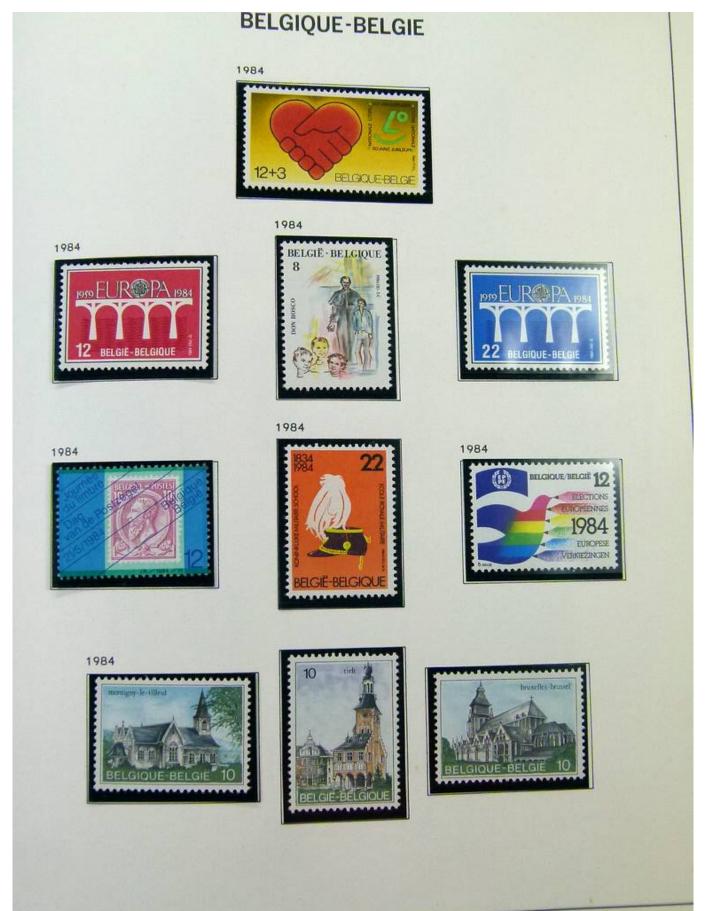

#### Lot nr.: L251866

Country/Type: Europe Belgium collection, from 1961 to 1984, with MNH stamps, in album.

Price: 80 eur

[Go to the lot on www.sevenstamps.com ]

Foto nr.: 4

DELGIQUE

29 Juli 1961 / « 400° Verjaring van de verheffing van de stad Mechelen tot Zetel van het Aartsbisdom ». Diepdruk in vellen van 50. Tanding 11. Oplage 374 000 reeksen.