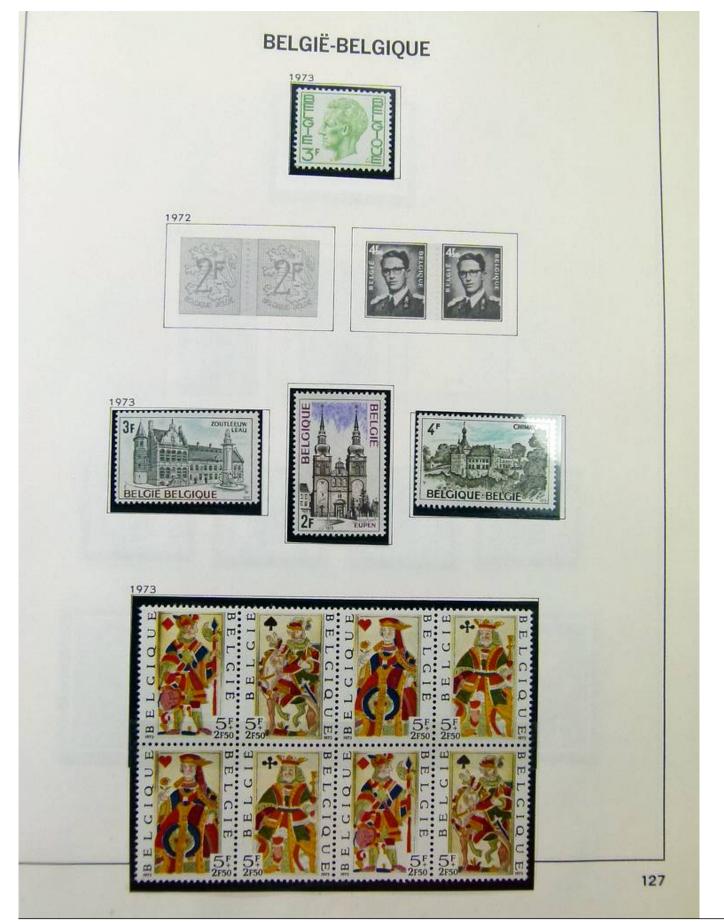

#### Lot nr.: L251866

Country/Type: Europe Belgium collection, from 1961 to 1984, with MNH stamps, in album.

Price: 80 eur

[Go to the lot on www.sevenstamps.com ]

Foto nr.: 4

DELGIQUE

29 Juli 1961 / « 400° Verjaring van de verheffing van de stad Mechelen tot Zetel van het Aartsbisdom ». Diepdruk in vellen van 50. Tanding 11. Oplage 374 000 reeksen.

14 September 1961 / «50° Konferentie van de Interparlementaire Unie ». Diepdruk en rasterdiepdruk

16 September 1961 / « Europese Gedachte ». Zinnebeeld.

Foto nr.: 5

Foto nr.: 7