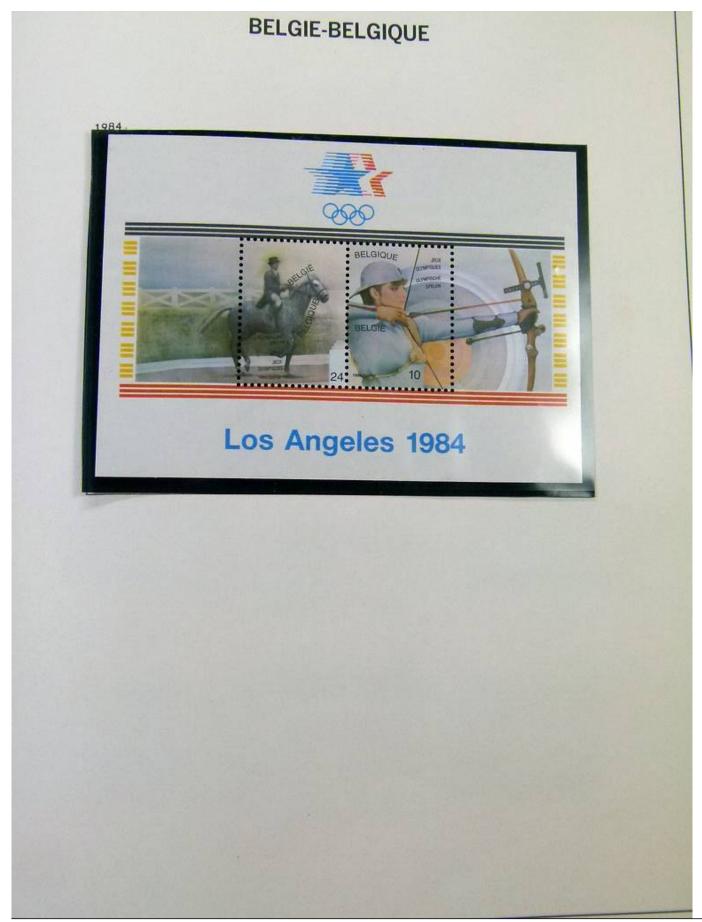

#### Lot nr.: L251866

Country/Type: Europe Belgium collection, from 1961 to 1984, with MNH stamps, in album.

Price: 80 eur

[Go to the lot on www.sevenstamps.com ]

Foto nr.: 4

DELGIQUE

29 Juli 1961 / « 400° Verjaring van de verheffing van de stad Mechelen tot Zetel van het Aartsbisdom ». Diepdruk in vellen van 50. Tanding 11. Oplage 374 000 reeksen.