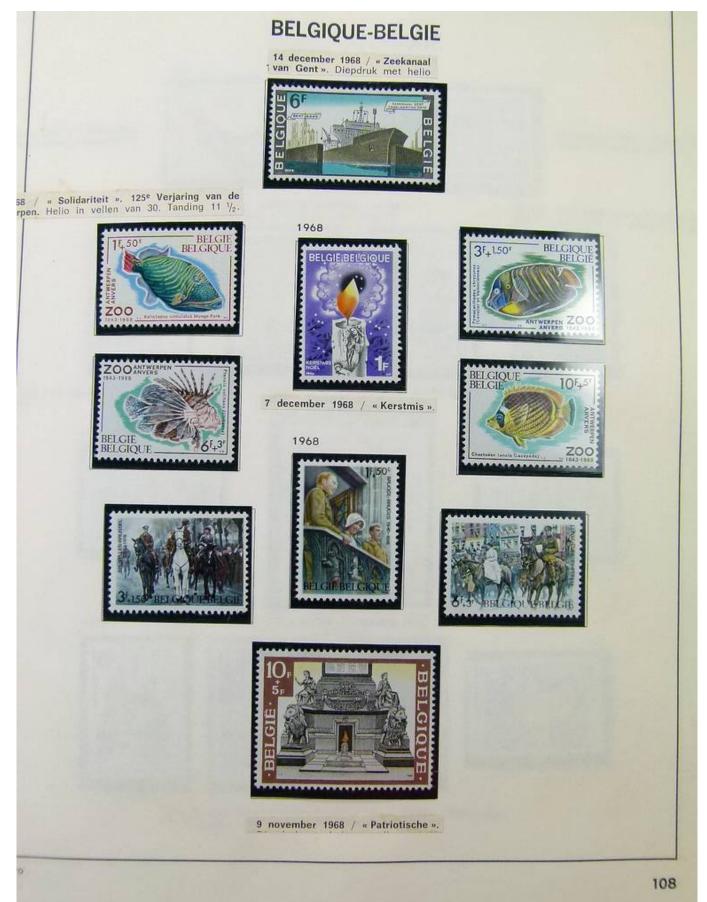

#### Lot nr.: L251866

Country/Type: Europe Belgium collection, from 1961 to 1984, with MNH stamps, in album.

Price: 80 eur

[Go to the lot on www.sevenstamps.com ]

Foto nr.: 4

DELGIQUE

29 Juli 1961 / « 400° Verjaring van de verheffing van de stad Mechelen tot Zetel van het Aartsbisdom ». Diepdruk in vellen van 50. Tanding 11. Oplage 374 000 reeksen.