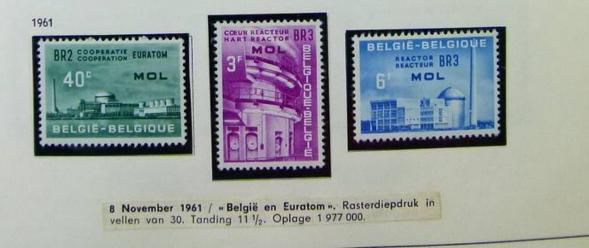

#### Lot nr.: L251866

Country/Type: Europe Belgium collection, from 1961 to 1984, with MNH stamps, in album.

Price: 80 eur

[Go to the lot on www.sevenstamps.com ]













Foto nr.: 4

DELGIQUE

29 Juli 1961 / « 400° Verjaring van de verheffing van de stad Mechelen tot Zetel van het Aartsbisdom ». Diepdruk in vellen van 50. Tanding 11. Oplage 374 000 reeksen.





14 September 1961 / «50° Konferentie van de Interparlementaire Unie ». Diepdruk en rasterdiepdruk







16 September 1961 / « Europese Gedachte ». Zinnebeeld.





Foto nr.: 5









Foto nr.: 7

























#### Foto nr.: 13



Page 13/111



#### Foto nr.: 14



Page 14/111































Foto nr.: 22































































Foto nr.: 37



111