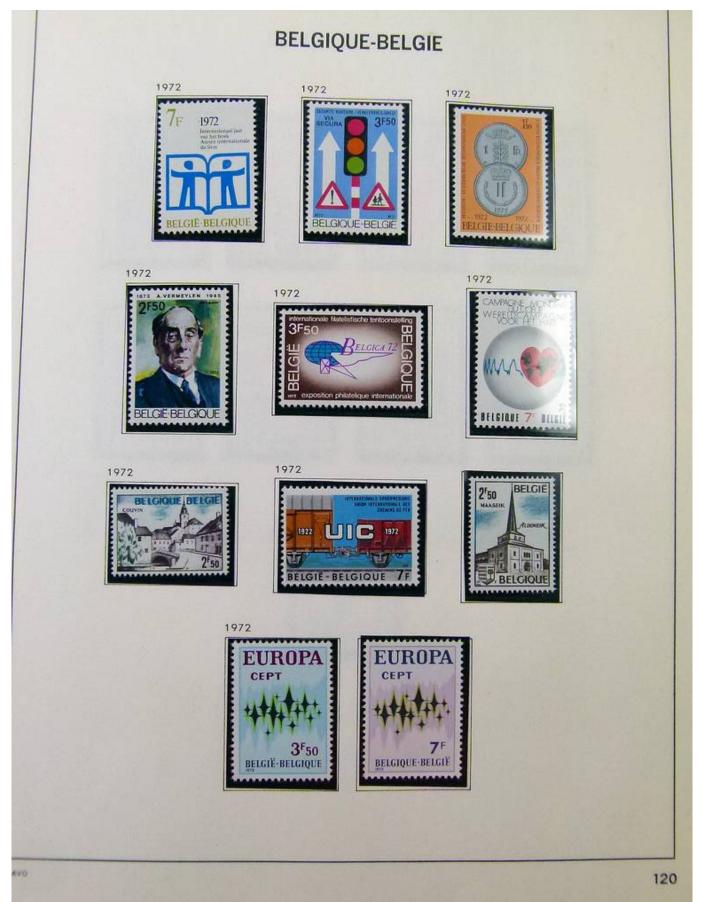

#### Lot nr.: L251866

Country/Type: Europe Belgium collection, from 1961 to 1984, with MNH stamps, in album.

Price: 80 eur

[Go to the lot on www.sevenstamps.com ]

Foto nr.: 4

DELGIQUE

29 Juli 1961 / « 400° Verjaring van de verheffing van de stad Mechelen tot Zetel van het Aartsbisdom ». Diepdruk in vellen van 50. Tanding 11. Oplage 374 000 reeksen.

14 September 1961 / «50° Konferentie van de Interparlementaire Unie ». Diepdruk en rasterdiepdruk

16 September 1961 / « Europese Gedachte ». Zinnebeeld.

Foto nr.: 5

Foto nr.: 7