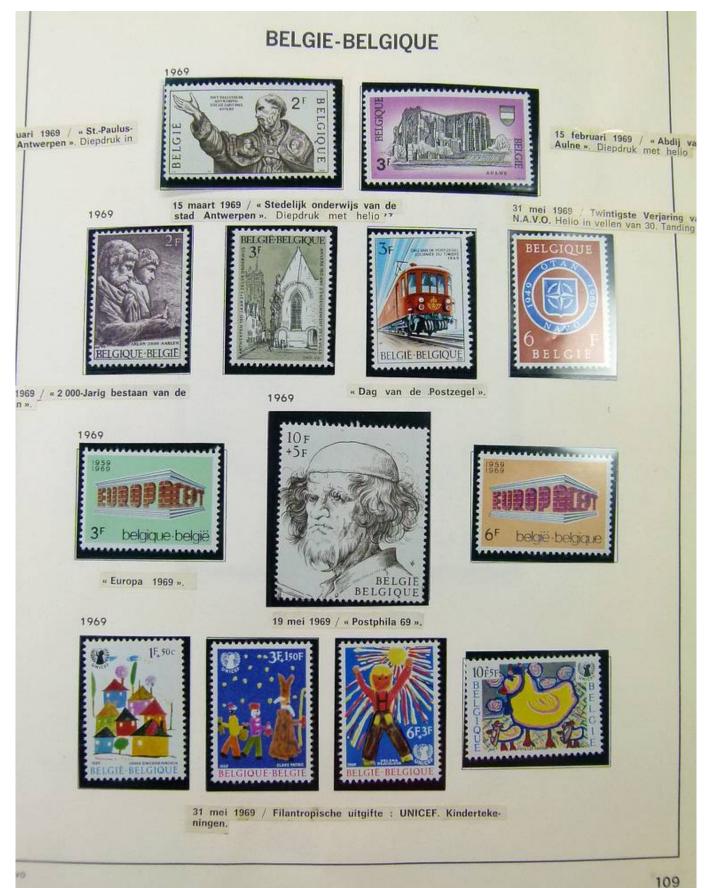

#### Lot nr.: L251866

Country/Type: Europe Belgium collection, from 1961 to 1984, with MNH stamps, in album.

Price: 80 eur

[Go to the lot on www.sevenstamps.com ]

Foto nr.: 4

DELGIQUE

29 Juli 1961 / « 400° Verjaring van de verheffing van de stad Mechelen tot Zetel van het Aartsbisdom ». Diepdruk in vellen van 50. Tanding 11. Oplage 374 000 reeksen.