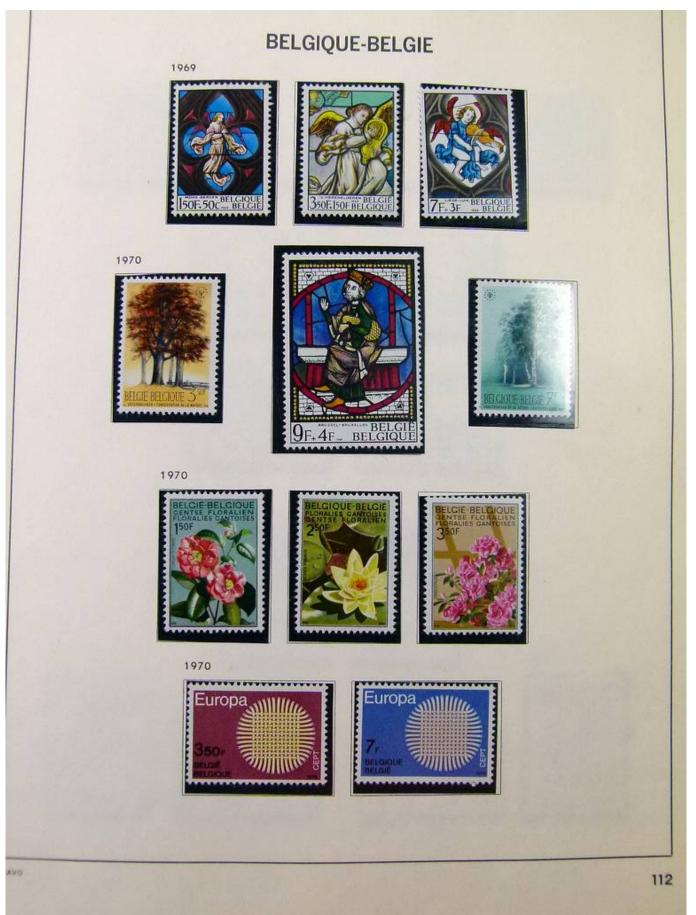

#### Lot nr.: L251866

Country/Type: Europe Belgium collection, from 1961 to 1984, with MNH stamps, in album.

Price: 80 eur

[Go to the lot on www.sevenstamps.com ]













Foto nr.: 4

DELGIQUE

29 Juli 1961 / « 400° Verjaring van de verheffing van de stad Mechelen tot Zetel van het Aartsbisdom ». Diepdruk in vellen van 50. Tanding 11. Oplage 374 000 reeksen.





14 September 1961 / «50° Konferentie van de Interparlementaire Unie ». Diepdruk en rasterdiepdruk







16 September 1961 / « Europese Gedachte ». Zinnebeeld.





Foto nr.: 5









Foto nr.: 7

























#### Foto nr.: 13



Page 13/111



#### Foto nr.: 14



Page 14/111































Foto nr.: 22































































Foto nr.: 37



111