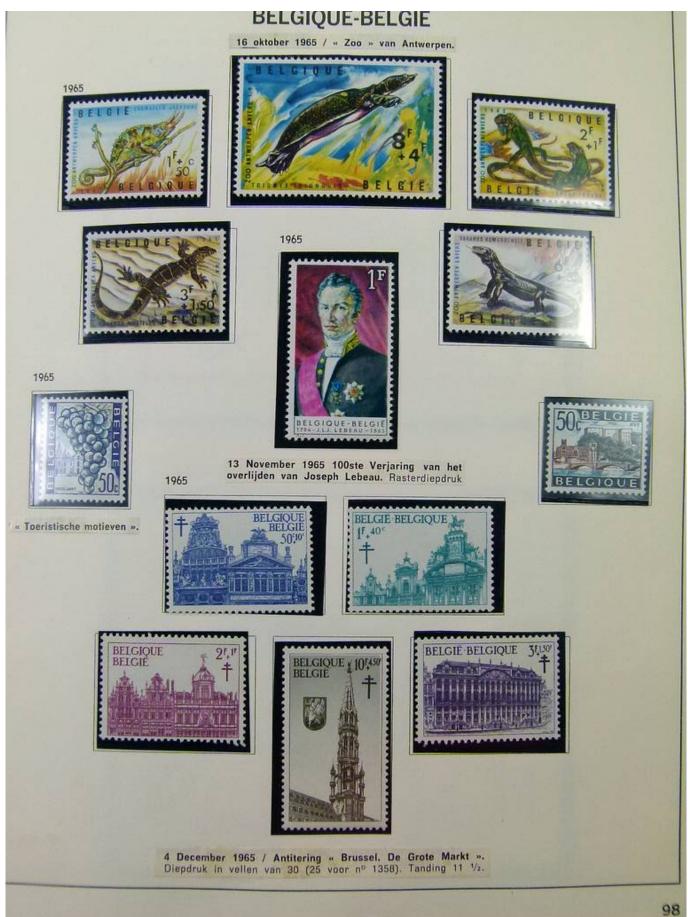

#### Lot nr.: L251866

Country/Type: Europe Belgium collection, from 1961 to 1984, with MNH stamps, in album.

Price: 80 eur

[Go to the lot on www.sevenstamps.com ]













Foto nr.: 4

DELGIQUE

29 Juli 1961 / « 400° Verjaring van de verheffing van de stad Mechelen tot Zetel van het Aartsbisdom ». Diepdruk in vellen van 50. Tanding 11. Oplage 374 000 reeksen.





14 September 1961 / «50° Konferentie van de Interparlementaire Unie ». Diepdruk en rasterdiepdruk







16 September 1961 / « Europese Gedachte ». Zinnebeeld.





Foto nr.: 5









Foto nr.: 7

























#### Foto nr.: 13



Page 13/111



#### Foto nr.: 14



Page 14/111































Foto nr.: 22































































Foto nr.: 37



111