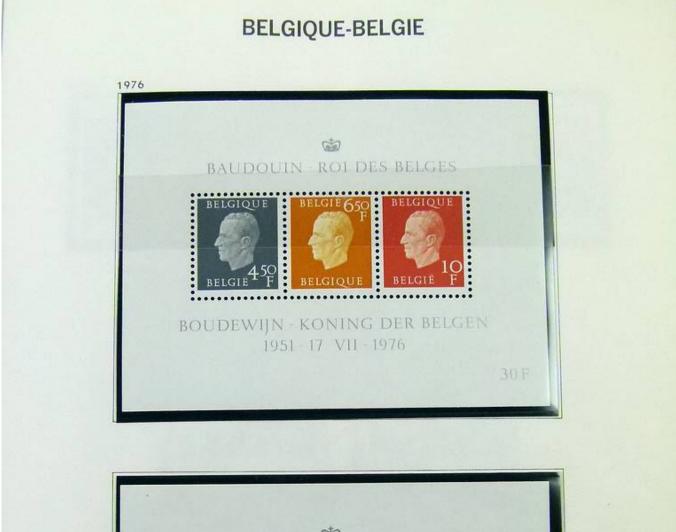

#### Lot nr.: L251866

Country/Type: Europe Belgium collection, from 1961 to 1984, with MNH stamps, in album.

Price: 80 eur

[Go to the lot on www.sevenstamps.com ]

Foto nr.: 4

DELGIQUE

29 Juli 1961 / « 400° Verjaring van de verheffing van de stad Mechelen tot Zetel van het Aartsbisdom ». Diepdruk in vellen van 50. Tanding 11. Oplage 374 000 reeksen.