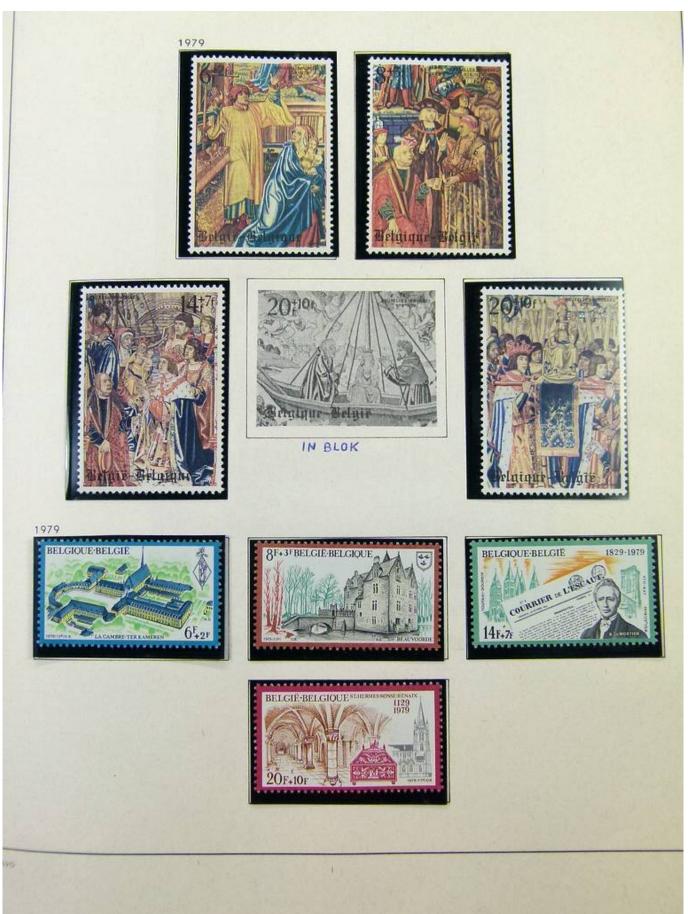

#### Lot nr.: L251866

Country/Type: Europe Belgium collection, from 1961 to 1984, with MNH stamps, in album.

Price: 80 eur

[Go to the lot on www.sevenstamps.com ]

Foto nr.: 4

DELGIQUE

29 Juli 1961 / « 400° Verjaring van de verheffing van de stad Mechelen tot Zetel van het Aartsbisdom ». Diepdruk in vellen van 50. Tanding 11. Oplage 374 000 reeksen.