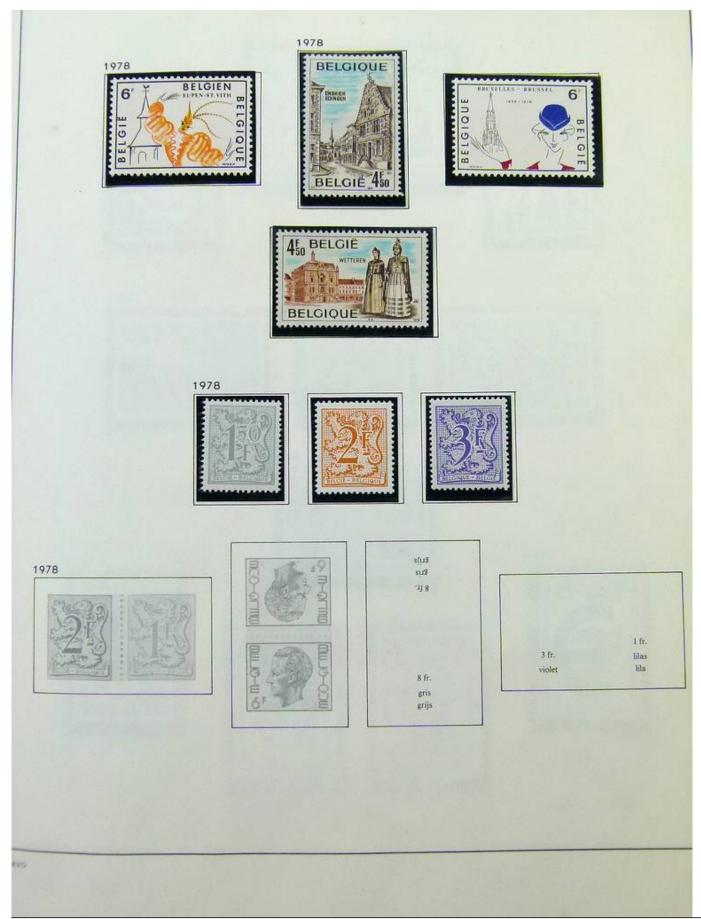

Foto nr.: 4

DELGIQUE

29 Juli 1961 / « 400° Verjaring van de verheffing van de stad Mechelen tot Zetel van het Aartsbisdom ». Diepdruk in vellen van 50. Tanding 11. Oplage 374 000 reeksen.





14 September 1961 / «50° Konferentie van de Interparlementaire Unie ». Diepdruk en rasterdiepdruk







16 September 1961 / « Europese Gedachte ». Zinnebeeld.





Foto nr.: 5









Foto nr.: 7

























#### Foto nr.: 13



Page 13/111



#### Foto nr.: 14



Page 14/111































Foto nr.: 22































































Foto nr.: 37



111