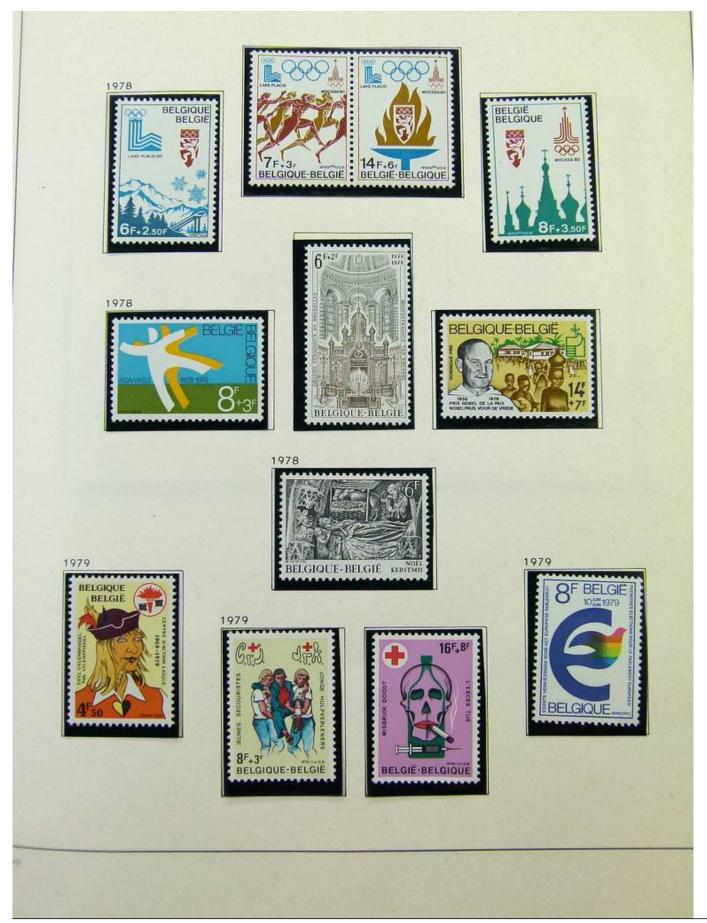

Foto nr.: 4

DELGIQUE

29 Juli 1961 / « 400° Verjaring van de verheffing van de stad Mechelen tot Zetel van het Aartsbisdom ». Diepdruk in vellen van 50. Tanding 11. Oplage 374 000 reeksen.





14 September 1961 / «50° Konferentie van de Interparlementaire Unie ». Diepdruk en rasterdiepdruk







16 September 1961 / « Europese Gedachte ». Zinnebeeld.





Foto nr.: 5









Foto nr.: 7

























#### Foto nr.: 13



Page 13/111



#### Foto nr.: 14



Page 14/111































Foto nr.: 22































































Foto nr.: 37



111