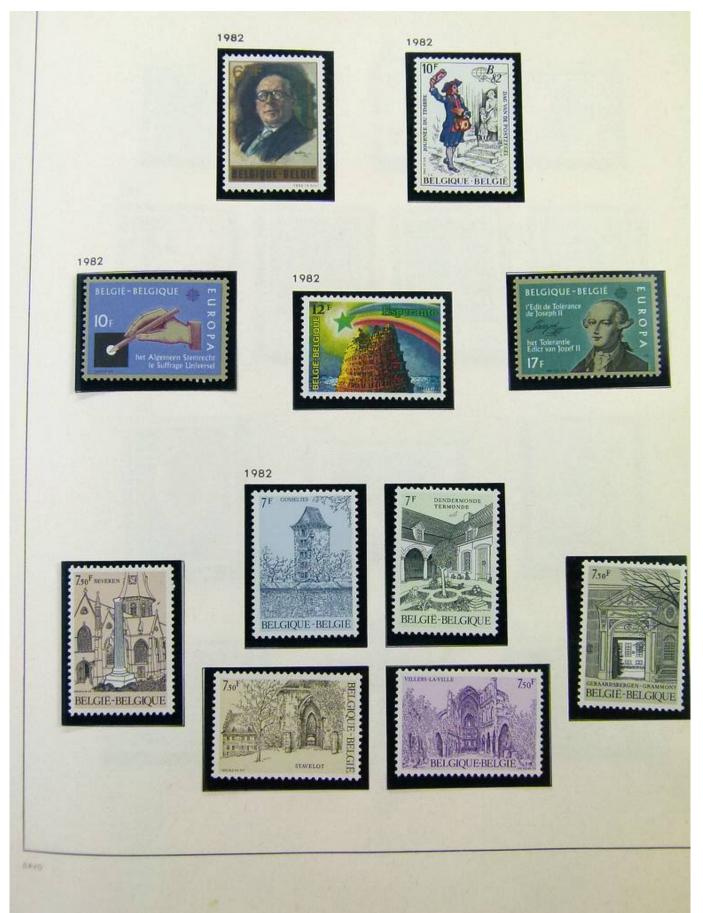

ing van de stad Mechelen tot Zetel van het Aartsbisdom ». Diepdruk in vellen van 50. Tanding 11. Oplage 374 000 reeksen.





14 September 1961 / «50° Konferentie van de Interparlementaire Unie ». Diepdruk en rasterdiepdruk







16 September 1961 / « Europese Gedachte ». Zinnebeeld.





Foto nr.: 5









Foto nr.: 7

























#### Foto nr.: 13



Page 13/111



#### Foto nr.: 14



Page 14/111































Foto nr.: 22































































Foto nr.: 37



111