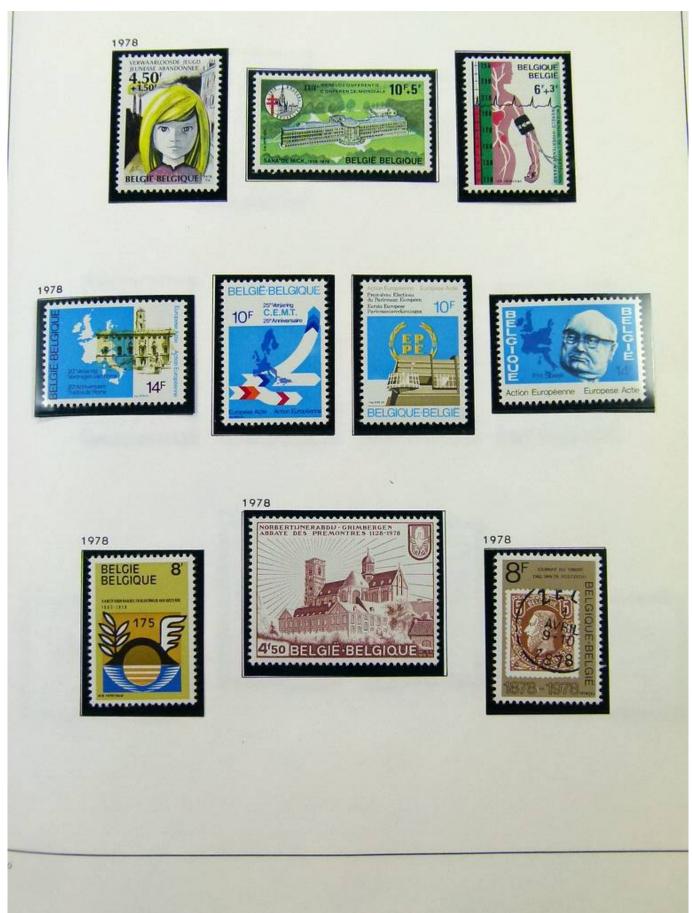

com ]













Foto nr.: 4

DELGIQUE

29 Juli 1961 / « 400° Verjaring van de verheffing van de stad Mechelen tot Zetel van het Aartsbisdom ». Diepdruk in vellen van 50. Tanding 11. Oplage 374 000 reeksen.





14 September 1961 / «50° Konferentie van de Interparlementaire Unie ». Diepdruk en rasterdiepdruk







16 September 1961 / « Europese Gedachte ». Zinnebeeld.





Foto nr.: 5









Foto nr.: 7

























#### Foto nr.: 13



Page 13/111



#### Foto nr.: 14



Page 14/111































Foto nr.: 22































































Foto nr.: 37



111