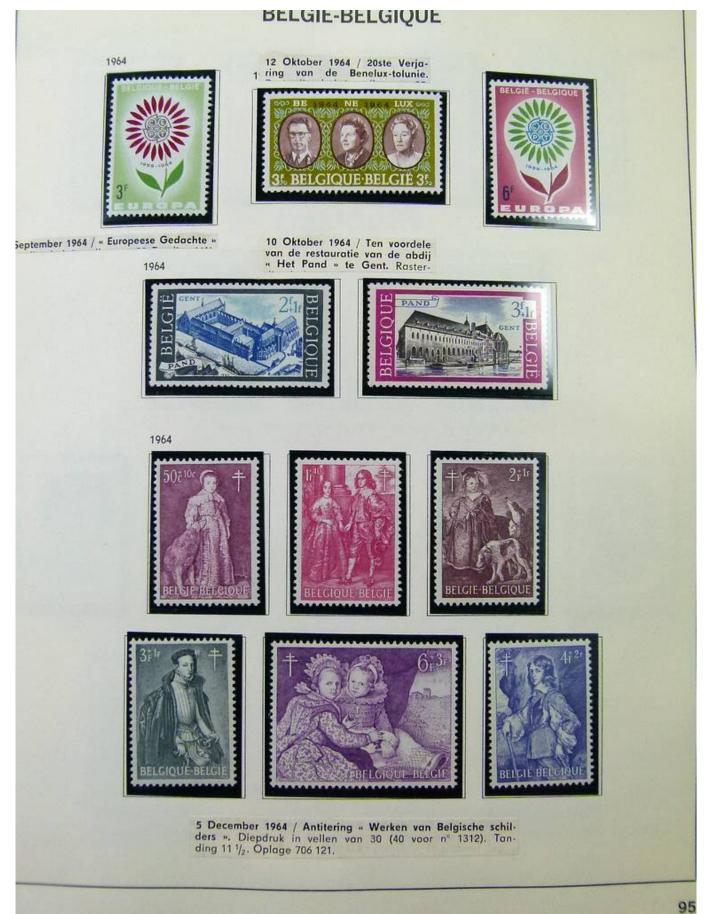

14 September 1961 / «50° Konferentie van de Interparlementaire Unie ». Diepdruk en rasterdiepdruk

16 September 1961 / « Europese Gedachte ». Zinnebeeld.

Foto nr.: 5

Foto nr.: 7