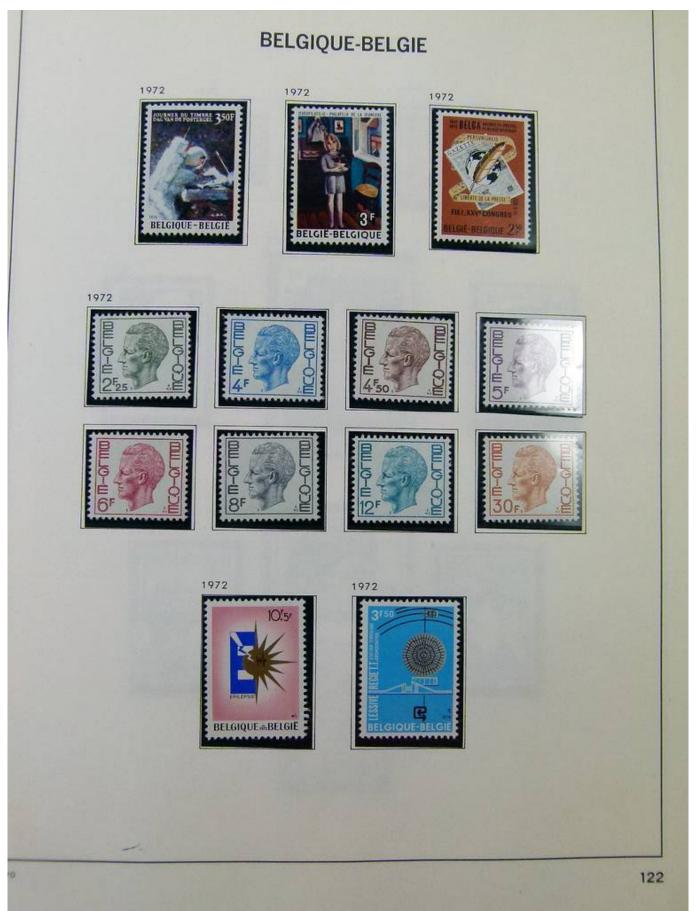

ium collection, from 1961 to 1984, with MNH stamps, in album.

Price: 80 eur

[Go to the lot on www.sevenstamps.com ]













Foto nr.: 4

DELGIQUE

29 Juli 1961 / « 400° Verjaring van de verheffing van de stad Mechelen tot Zetel van het Aartsbisdom ». Diepdruk in vellen van 50. Tanding 11. Oplage 374 000 reeksen.





14 September 1961 / «50° Konferentie van de Interparlementaire Unie ». Diepdruk en rasterdiepdruk







16 September 1961 / « Europese Gedachte ». Zinnebeeld.





Foto nr.: 5









Foto nr.: 7

























#### Foto nr.: 13



Page 13/111



#### Foto nr.: 14



Page 14/111































Foto nr.: 22































































Foto nr.: 37



111