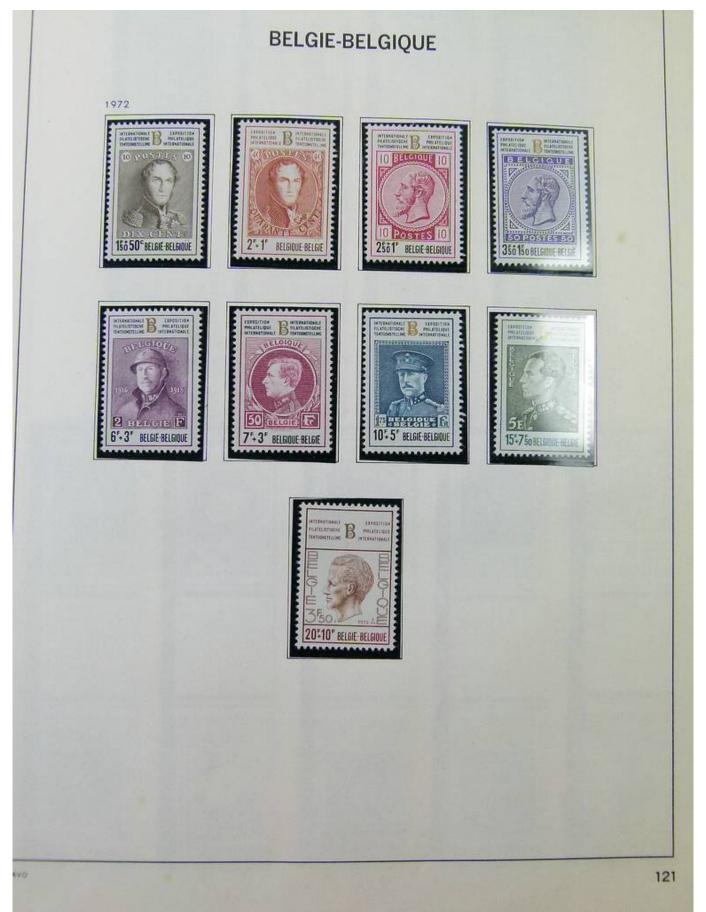

ope Belgium collection, from 1961 to 1984, with MNH stamps, in album.

Price: 80 eur

[Go to the lot on www.sevenstamps.com ]













Foto nr.: 4

DELGIQUE

29 Juli 1961 / « 400° Verjaring van de verheffing van de stad Mechelen tot Zetel van het Aartsbisdom ». Diepdruk in vellen van 50. Tanding 11. Oplage 374 000 reeksen.





14 September 1961 / «50° Konferentie van de Interparlementaire Unie ». Diepdruk en rasterdiepdruk







16 September 1961 / « Europese Gedachte ». Zinnebeeld.





Foto nr.: 5









Foto nr.: 7

























#### Foto nr.: 13



Page 13/111



#### Foto nr.: 14



Page 14/111































Foto nr.: 22































































Foto nr.: 37



111