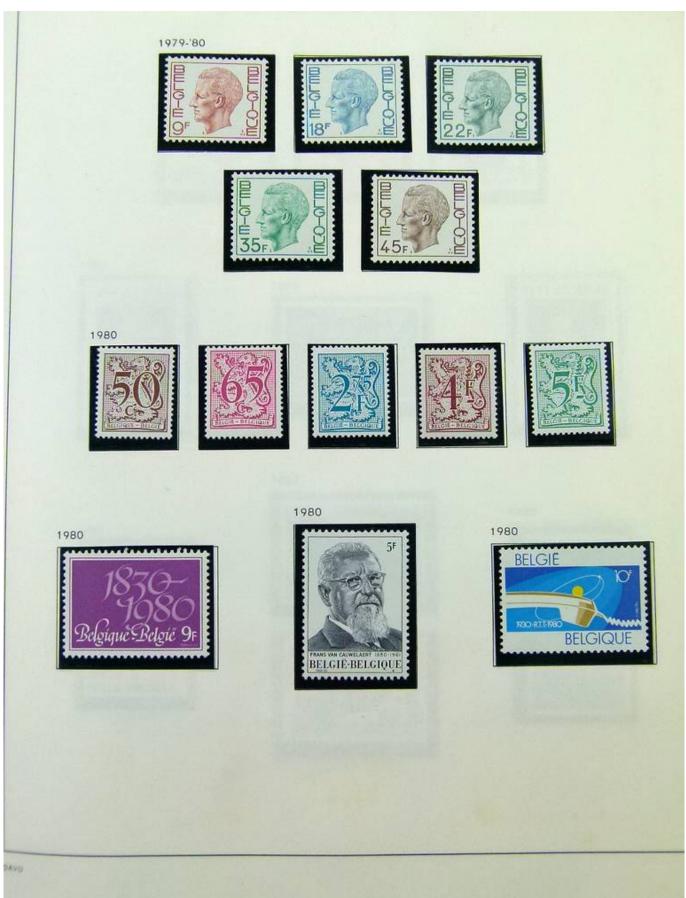

IQUE

29 Juli 1961 / « 400° Verjaring van de verheffing van de stad Mechelen tot Zetel van het Aartsbisdom ». Diepdruk in vellen van 50. Tanding 11. Oplage 374 000 reeksen.





14 September 1961 / «50° Konferentie van de Interparlementaire Unie ». Diepdruk en rasterdiepdruk







16 September 1961 / « Europese Gedachte ». Zinnebeeld.





Foto nr.: 5









Foto nr.: 7

























#### Foto nr.: 13



Page 13/111



#### Foto nr.: 14



Page 14/111































Foto nr.: 22































































Foto nr.: 37



111