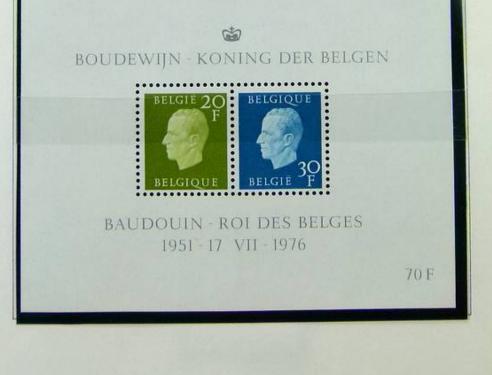

#### Lot nr.: L251866

Country/Type: Europe Belgium collection, from 1961 to 1984, with MNH stamps, in album.

Price: 80 eur

[Go to the lot on www.sevenstamps.com ]

Foto nr.: 4

DELGIQUE

29 Juli 1961 / « 400° Verjaring van de verheffing van de stad Mechelen tot Zetel van het Aartsbisdom ». Diepdruk in vellen van 50. Tanding 11. Oplage 374 000 reeksen.