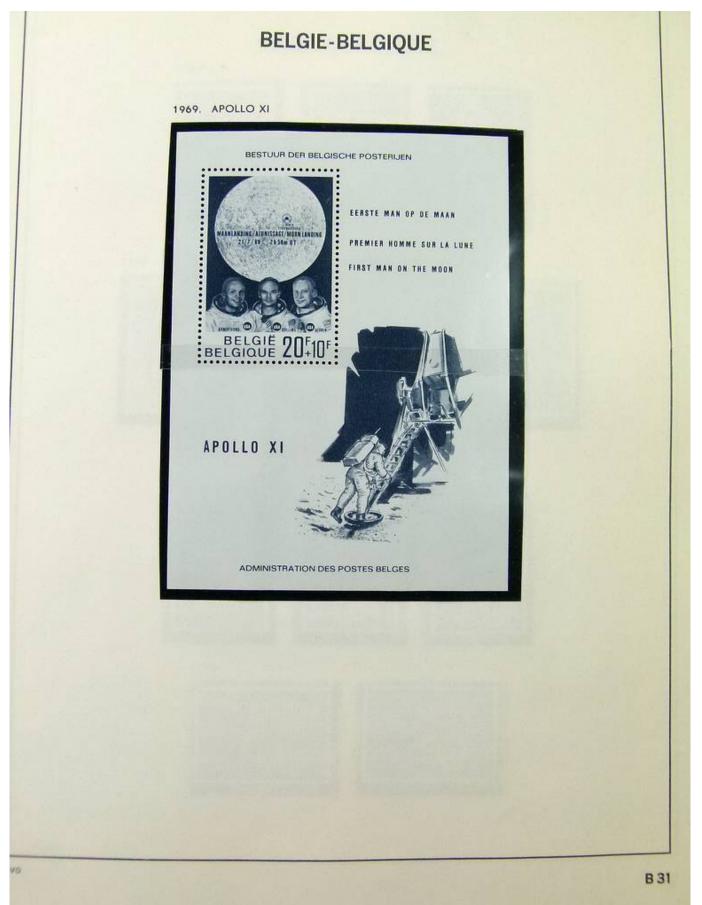

#### Lot nr.: L251866

Country/Type: Europe Belgium collection, from 1961 to 1984, with MNH stamps, in album.

Price: 80 eur

[Go to the lot on www.sevenstamps.com ]













Foto nr.: 4

DELGIQUE

29 Juli 1961 / « 400° Verjaring van de verheffing van de stad Mechelen tot Zetel van het Aartsbisdom ». Diepdruk in vellen van 50. Tanding 11. Oplage 374 000 reeksen.





14 September 1961 / «50° Konferentie van de Interparlementaire Unie ». Diepdruk en rasterdiepdruk







16 September 1961 / « Europese Gedachte ». Zinnebeeld.





Foto nr.: 5









Foto nr.: 7

























#### Foto nr.: 13



Page 13/111



#### Foto nr.: 14



Page 14/111































Foto nr.: 22































































Foto nr.: 37



111