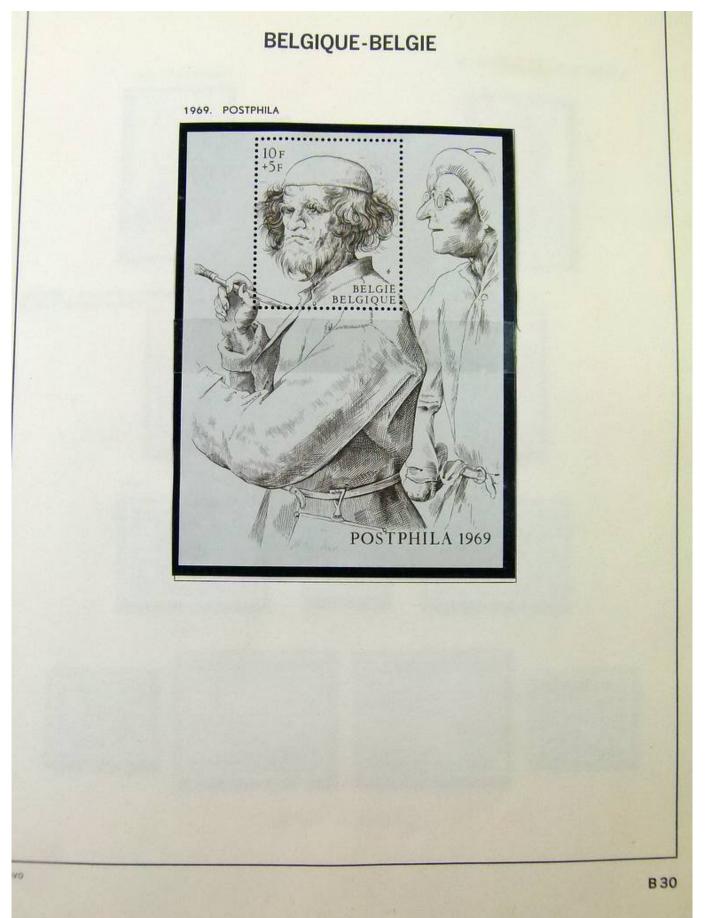

#### Lot nr.: L251866

Country/Type: Europe Belgium collection, from 1961 to 1984, with MNH stamps, in album.

Price: 80 eur

[Go to the lot on www.sevenstamps.com ]

Foto nr.: 4

DELGIQUE

29 Juli 1961 / « 400° Verjaring van de verheffing van de stad Mechelen tot Zetel van het Aartsbisdom ». Diepdruk in vellen van 50. Tanding 11. Oplage 374 000 reeksen.