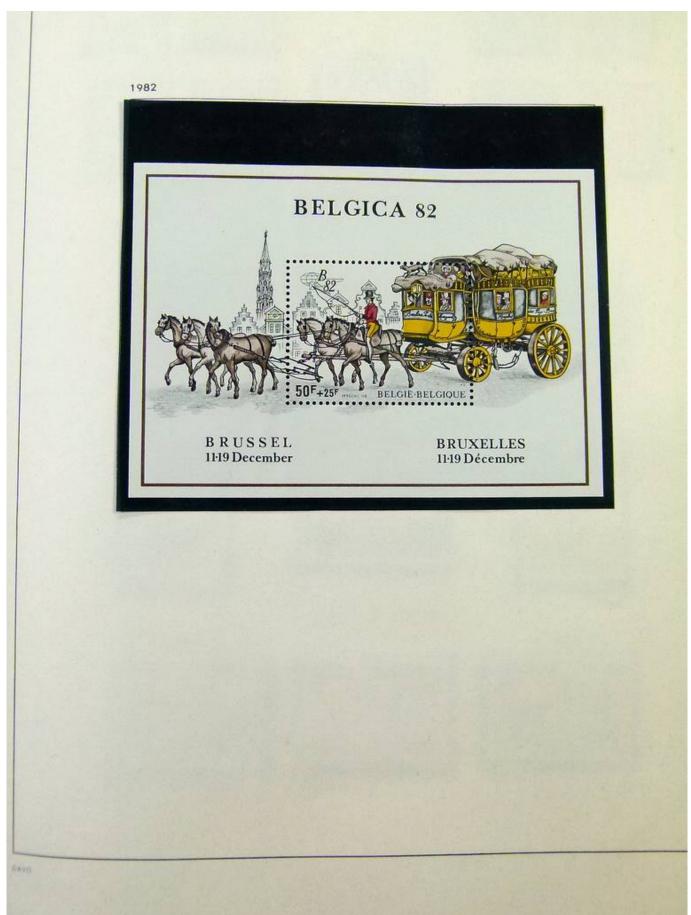

#### Lot nr.: L251866

Country/Type: Europe Belgium collection, from 1961 to 1984, with MNH stamps, in album.

Price: 80 eur

[Go to the lot on www.sevenstamps.com ]

Foto nr.: 4

DELGIQUE

29 Juli 1961 / « 400° Verjaring van de verheffing van de stad Mechelen tot Zetel van het Aartsbisdom ». Diepdruk in vellen van 50. Tanding 11. Oplage 374 000 reeksen.