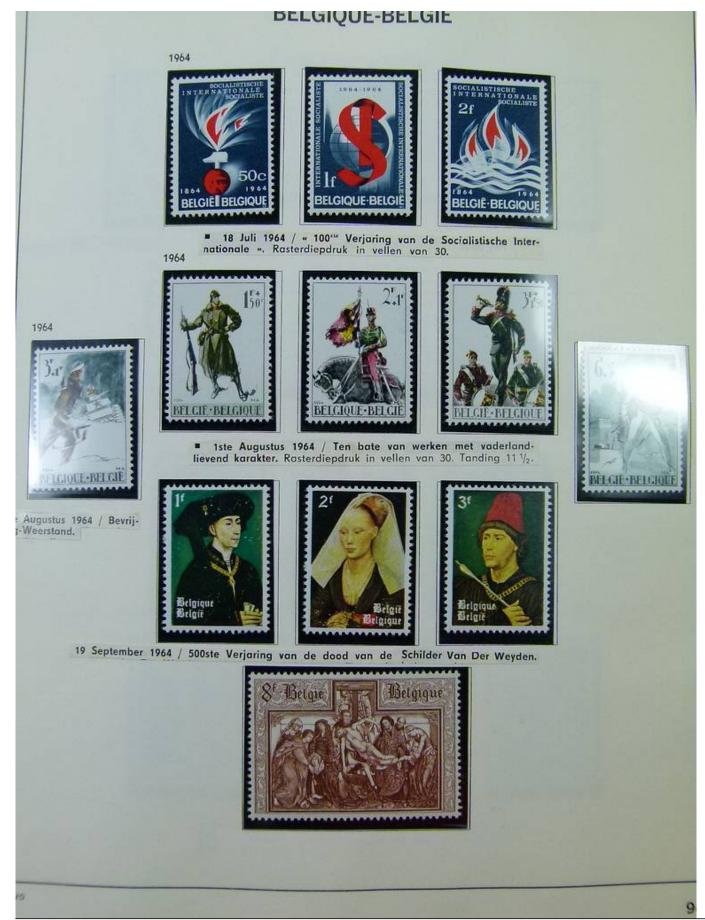

#### Lot nr.: L251866

Country/Type: Europe Belgium collection, from 1961 to 1984, with MNH stamps, in album.

Price: 80 eur

[Go to the lot on www.sevenstamps.com ]













Foto nr.: 4

DELGIQUE

29 Juli 1961 / « 400° Verjaring van de verheffing van de stad Mechelen tot Zetel van het Aartsbisdom ». Diepdruk in vellen van 50. Tanding 11. Oplage 374 000 reeksen.





14 September 1961 / «50° Konferentie van de Interparlementaire Unie ». Diepdruk en rasterdiepdruk







16 September 1961 / « Europese Gedachte ». Zinnebeeld.





Foto nr.: 5









Foto nr.: 7

























#### Foto nr.: 13



Page 13/111



#### Foto nr.: 14



Page 14/111































Foto nr.: 22































































Foto nr.: 37



111