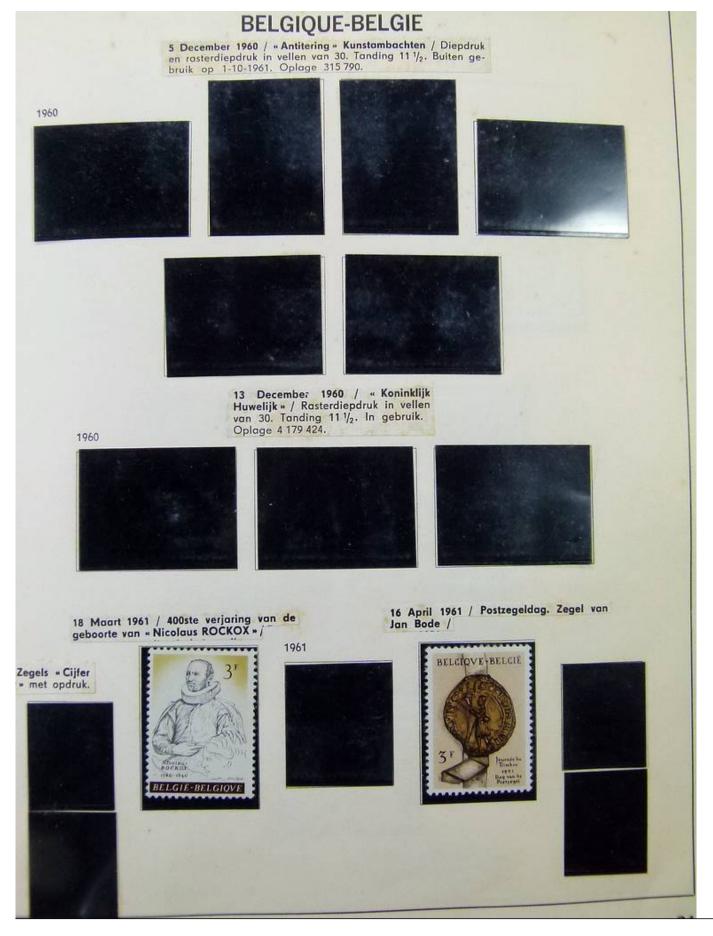

#### Lot nr.: L251866

Country/Type: Europe Belgium collection, from 1961 to 1984, with MNH stamps, in album.

Price: 80 eur

[Go to the lot on www.sevenstamps.com ]

Foto nr.: 4

DELGIQUE

29 Juli 1961 / « 400° Verjaring van de verheffing van de stad Mechelen tot Zetel van het Aartsbisdom ». Diepdruk in vellen van 50. Tanding 11. Oplage 374 000 reeksen.

14 September 1961 / «50° Konferentie van de Interparlementaire Unie ». Diepdruk en rasterdiepdruk

16 September 1961 / « Europese Gedachte ». Zinnebeeld.

Foto nr.: 5

Foto nr.: 7