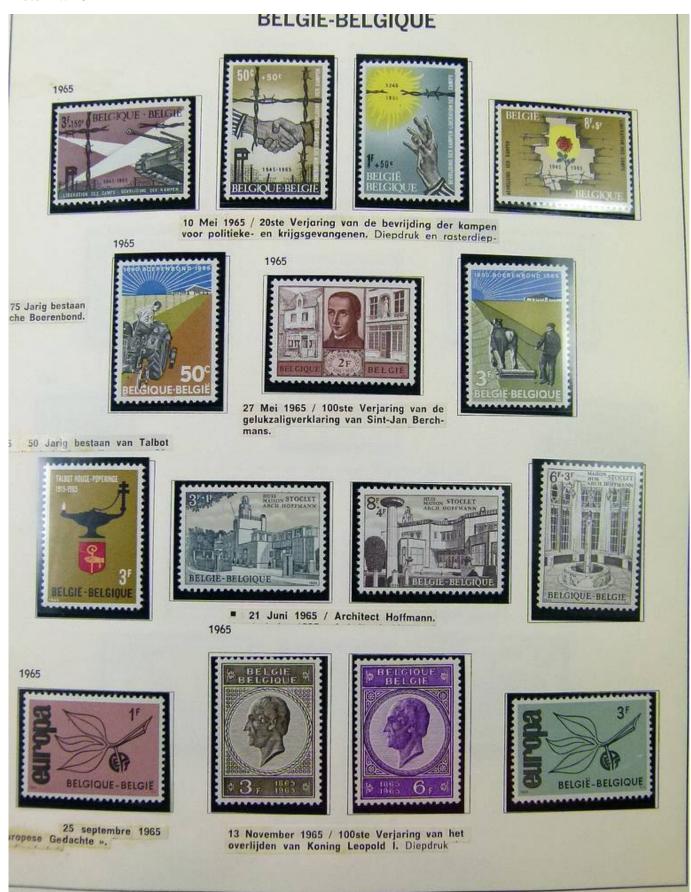

#### Lot nr.: L251866

Country/Type: Europe Belgium collection, from 1961 to 1984, with MNH stamps, in album.

Price: 80 eur

[Go to the lot on www.sevenstamps.com ]













Foto nr.: 4

DELGIQUE

29 Juli 1961 / « 400° Verjaring van de verheffing van de stad Mechelen tot Zetel van het Aartsbisdom ». Diepdruk in vellen van 50. Tanding 11. Oplage 374 000 reeksen.





14 September 1961 / «50° Konferentie van de Interparlementaire Unie ». Diepdruk en rasterdiepdruk







16 September 1961 / « Europese Gedachte ». Zinnebeeld.





Foto nr.: 5









Foto nr.: 7

























#### Foto nr.: 13



Page 13/111



#### Foto nr.: 14



Page 14/111































Foto nr.: 22































































Foto nr.: 37



111