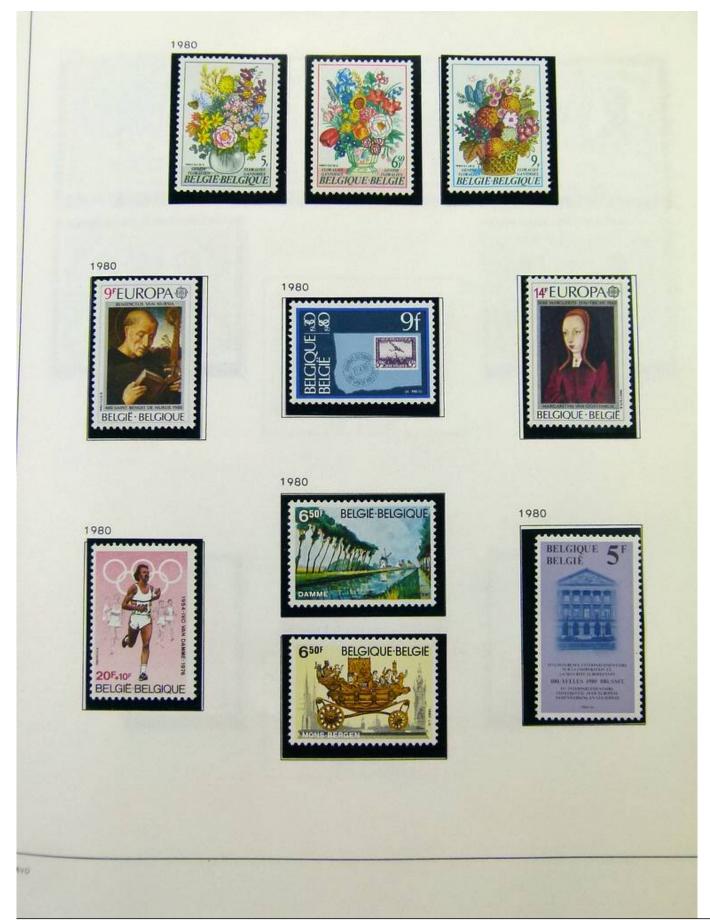

29 Juli 1961 / « 400° Verjaring van de verheffing van de stad Mechelen tot Zetel van het Aartsbisdom ». Diepdruk in vellen van 50. Tanding 11. Oplage 374 000 reeksen.





14 September 1961 / «50° Konferentie van de Interparlementaire Unie ». Diepdruk en rasterdiepdruk







16 September 1961 / « Europese Gedachte ». Zinnebeeld.





Foto nr.: 5









Foto nr.: 7

























#### Foto nr.: 13



Page 13/111



#### Foto nr.: 14



Page 14/111































Foto nr.: 22































































Foto nr.: 37



111