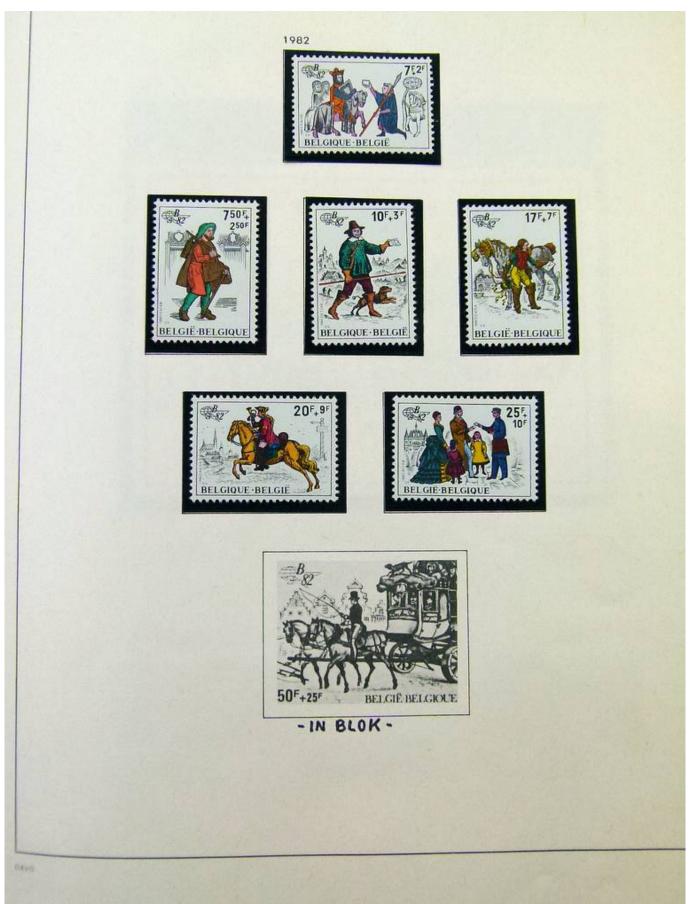

de stad Mechelen tot Zetel van het Aartsbisdom ». Diepdruk in vellen van 50. Tanding 11. Oplage 374 000 reeksen.





14 September 1961 / «50° Konferentie van de Interparlementaire Unie ». Diepdruk en rasterdiepdruk







16 September 1961 / « Europese Gedachte ». Zinnebeeld.





Foto nr.: 5









Foto nr.: 7

























#### Foto nr.: 13



Page 13/111



#### Foto nr.: 14



Page 14/111































Foto nr.: 22































































Foto nr.: 37



111