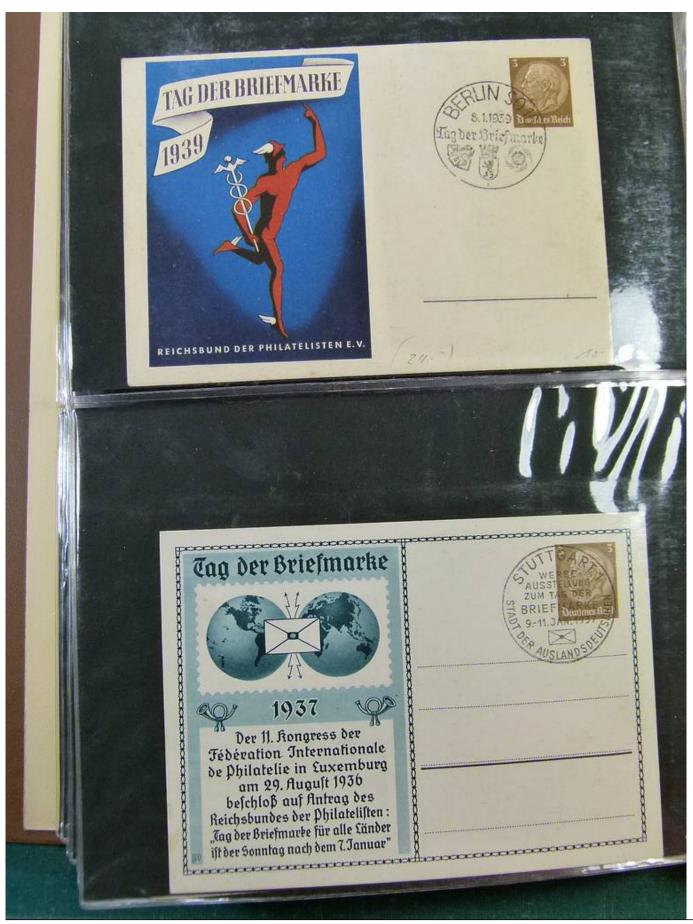

Lot nr.: L251885

Country/Type: Europe

Germany Collection, with Postal Stationeries from the Old German States: Heligoland, Braunschweig, also post offices in Turkey, in 2 stockbooks. To be inspected carefully.