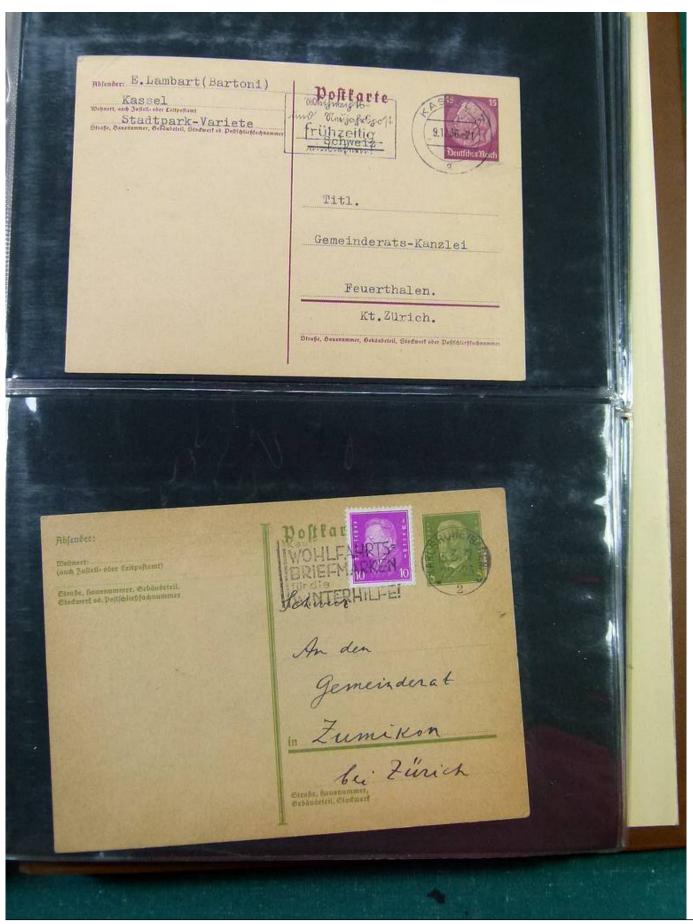

Lot nr.: L251885

Country/Type: Europe

Germany Collection, with Postal Stationeries from the Old German States: Heligoland, Braunschweig, also post offices in Turkey, in 2 stockbooks. To be inspected carefully.