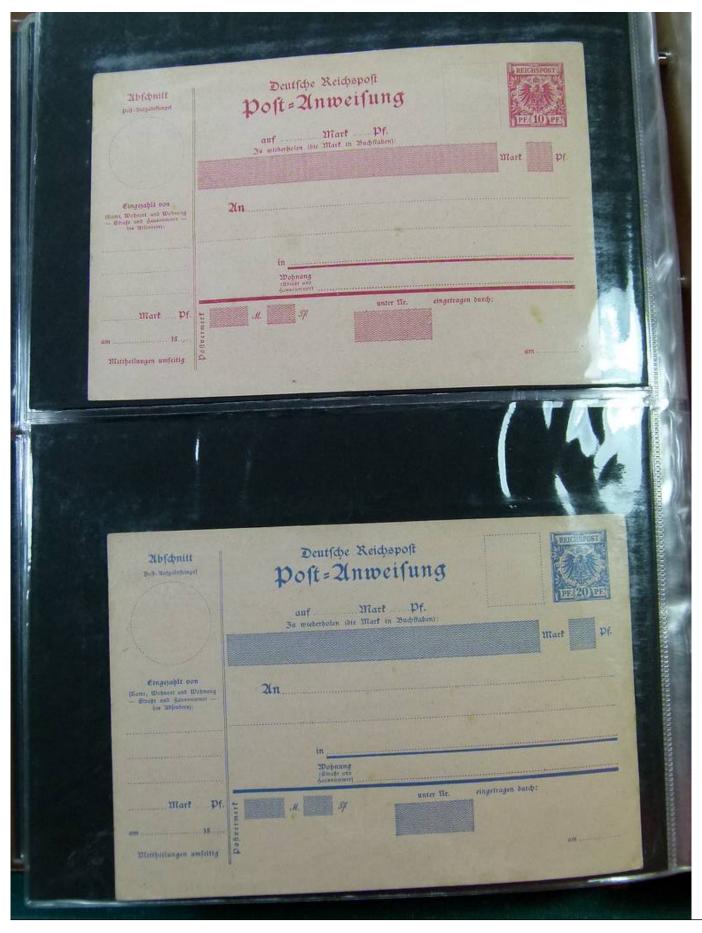

Lot nr.: L251885

Country/Type: Europe

Germany Collection, with Postal Stationeries from the Old German States: Heligoland, Braunschweig, also post offices in Turkey, in 2 stockbooks. To be inspected carefully.