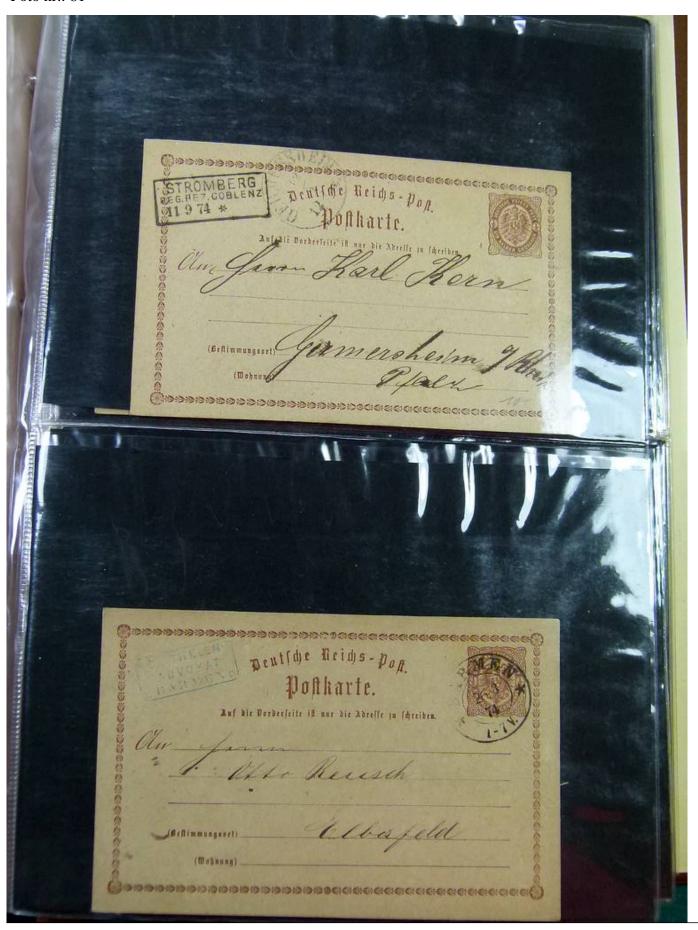

Lot nr.: L251885

Country/Type: Europe

Germany Collection, with Postal Stationeries from the Old German States: Heligoland, Braunschweig, also post offices in Turkey, in 2 stockbooks. To be inspected carefully.