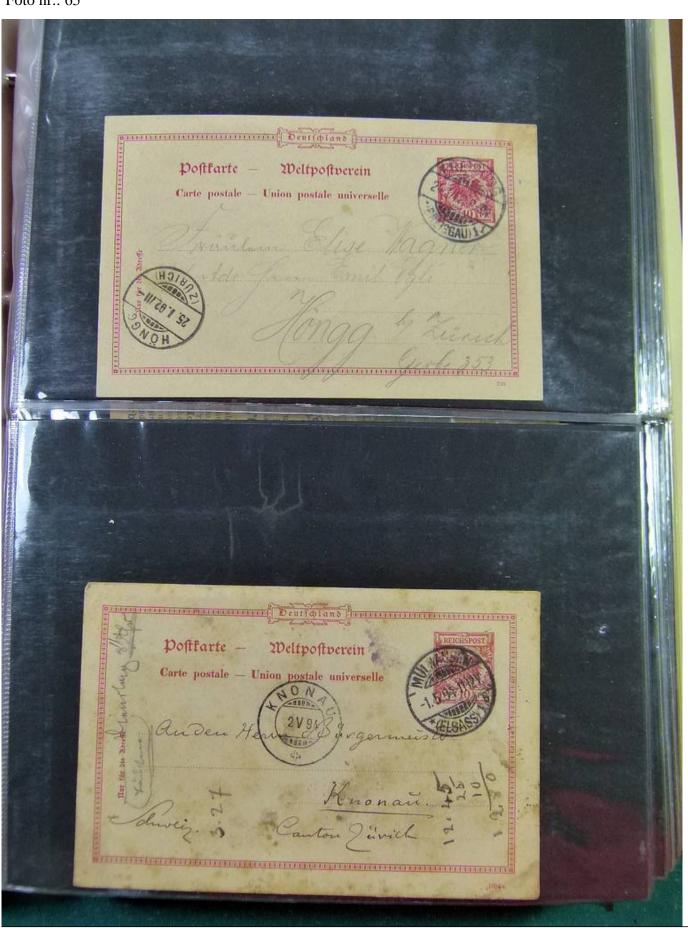

Lot nr.: L251885

Country/Type: Europe

Germany Collection, with Postal Stationeries from the Old German States: Heligoland, Braunschweig, also post offices in Turkey, in 2 stockbooks. To be inspected carefully.