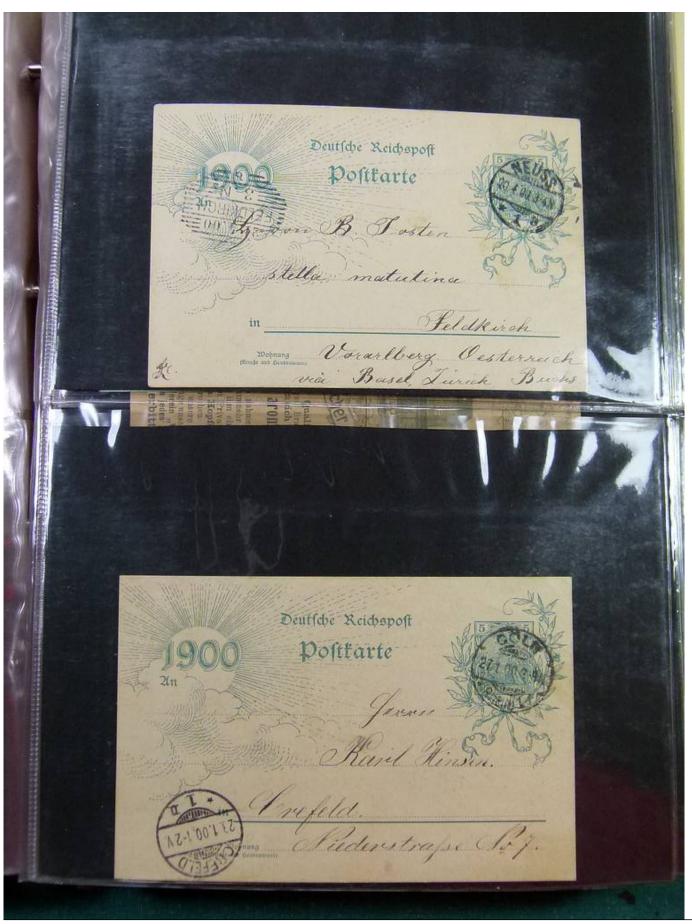

Lot nr.: L251885

Country/Type: Europe

Germany Collection, with Postal Stationeries from the Old German States: Heligoland, Braunschweig, also post offices in Turkey, in 2 stockbooks. To be inspected carefully.