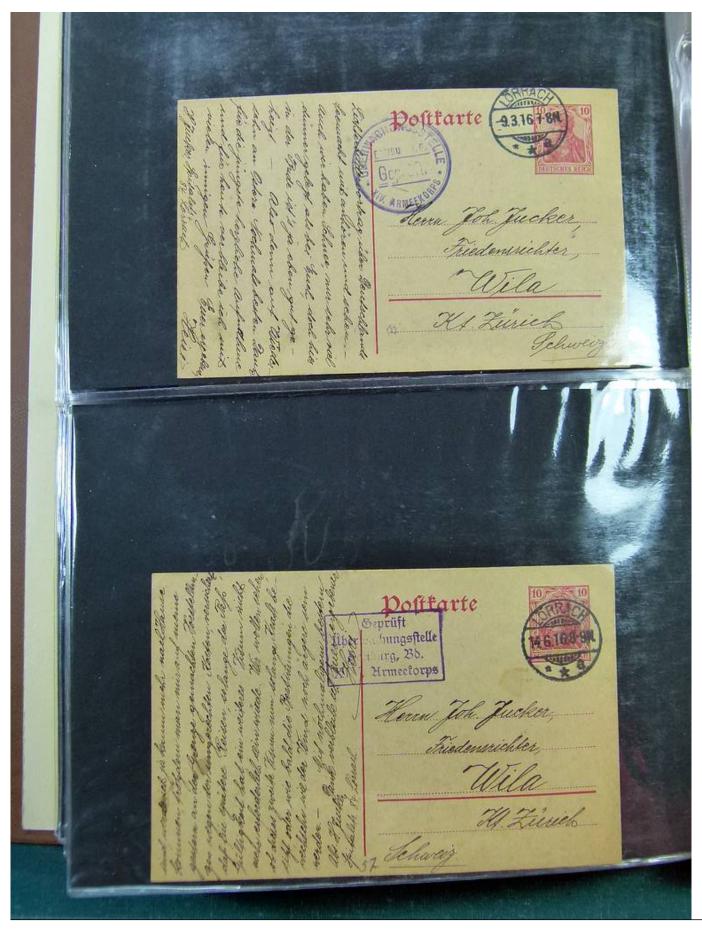

Lot nr.: L251885

Country/Type: Europe

Germany Collection, with Postal Stationeries from the Old German States: Heligoland, Braunschweig, also post offices in Turkey, in 2 stockbooks. To be inspected carefully.