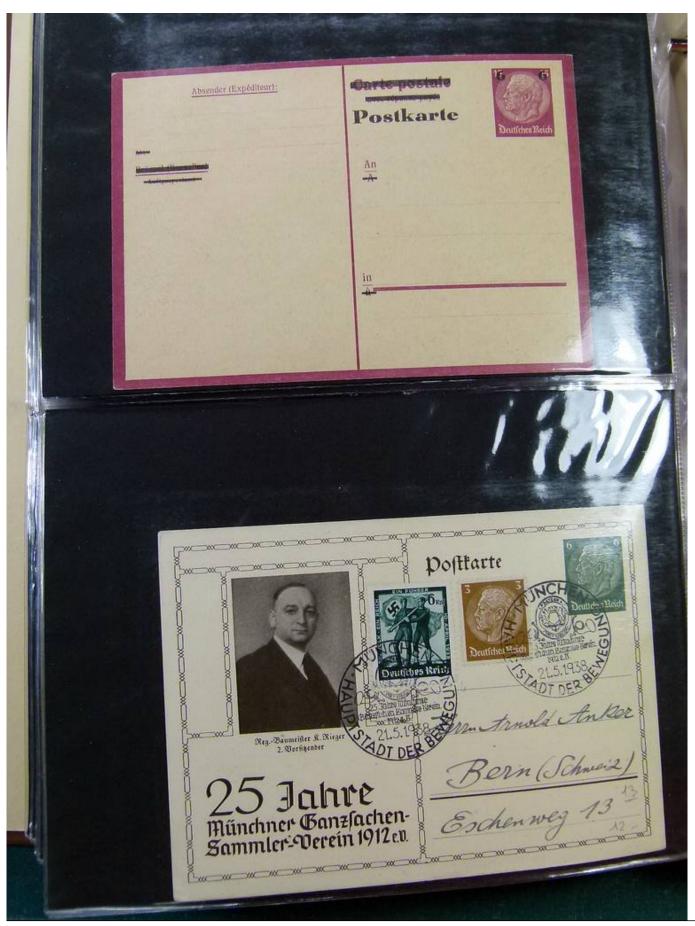

Lot nr.: L251885

Country/Type: Europe

Germany Collection, with Postal Stationeries from the Old German States: Heligoland, Braunschweig, also post offices in Turkey, in 2 stockbooks. To be inspected carefully.