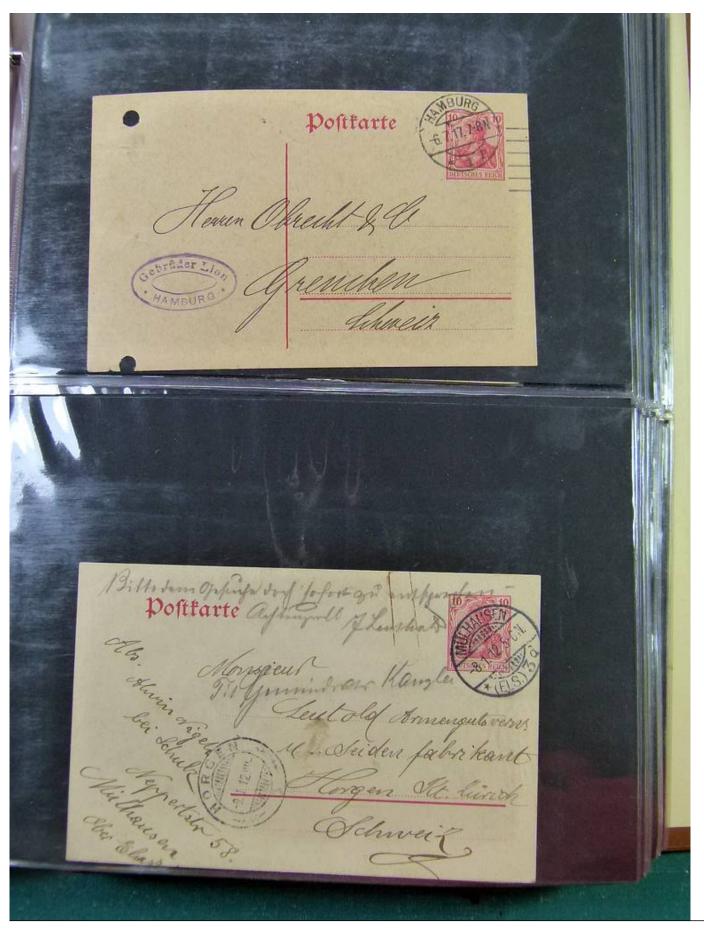

Lot nr.: L251885

Country/Type: Europe

Germany Collection, with Postal Stationeries from the Old German States: Heligoland, Braunschweig, also post offices in Turkey, in 2 stockbooks. To be inspected carefully.