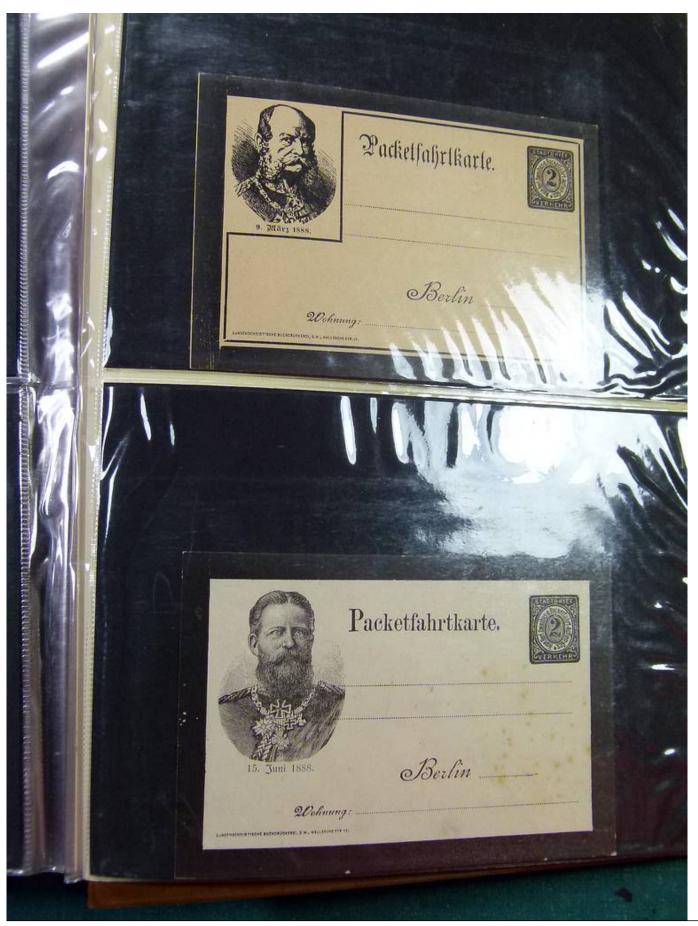

Lot nr.: L251885

Country/Type: Europe

Germany Collection, with Postal Stationeries from the Old German States: Heligoland, Braunschweig, also post offices in Turkey, in 2 stockbooks. To be inspected carefully.