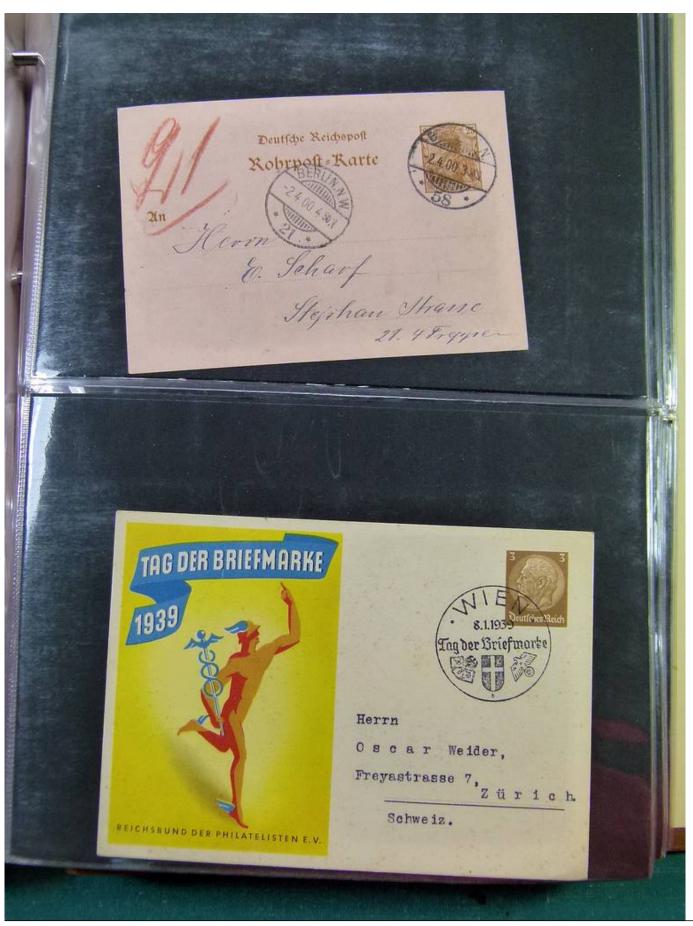

Lot nr.: L251885

Country/Type: Europe

Germany Collection, with Postal Stationeries from the Old German States: Heligoland, Braunschweig, also post offices in Turkey, in 2 stockbooks. To be inspected carefully.