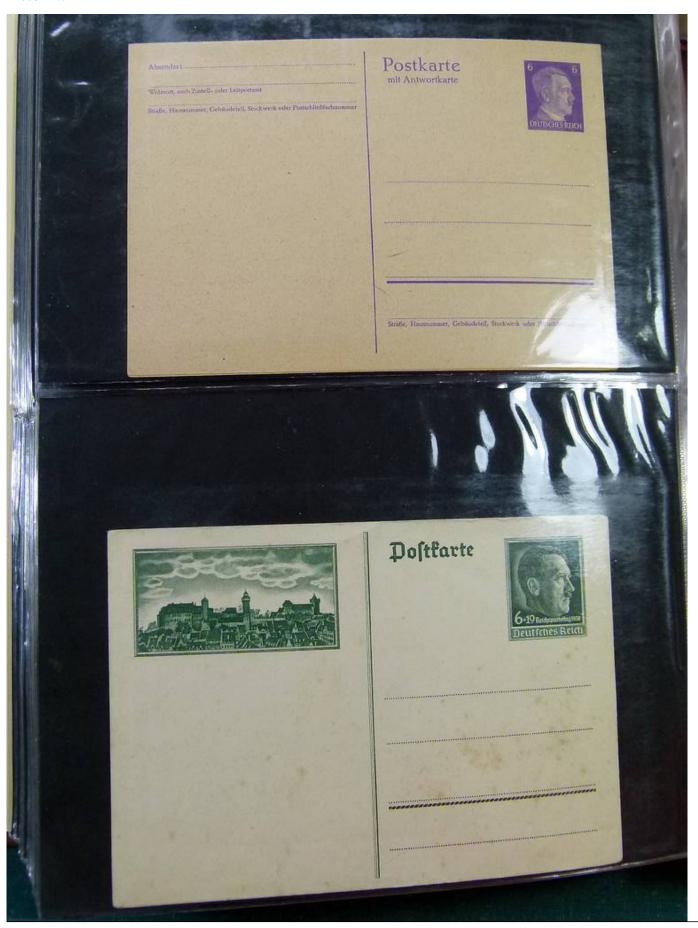

Lot nr.: L251885

Country/Type: Europe

Germany Collection, with Postal Stationeries from the Old German States: Heligoland, Braunschweig, also post offices in Turkey, in 2 stockbooks. To be inspected carefully.