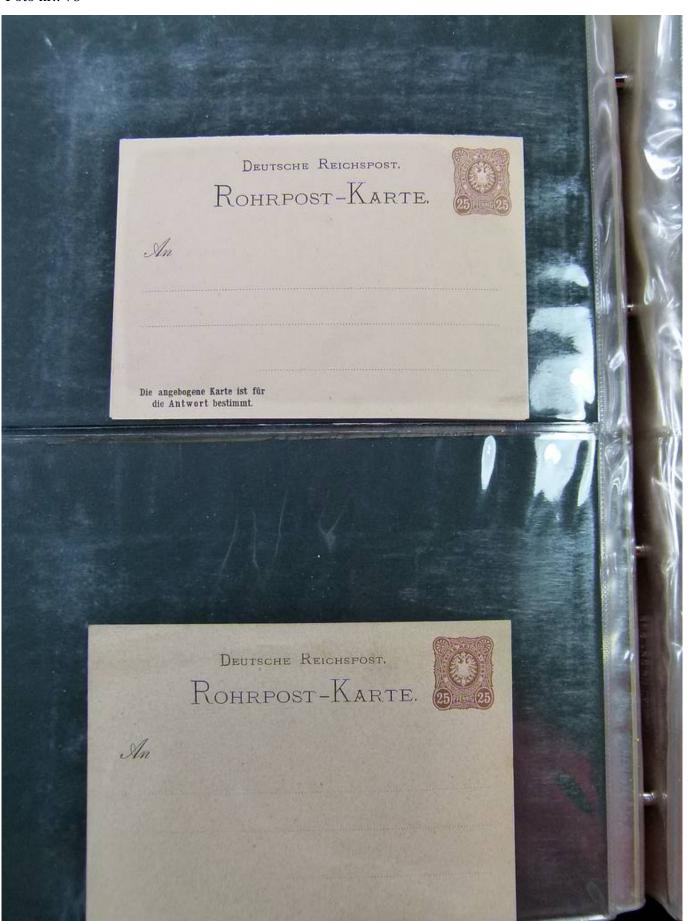

Lot nr.: L251885

Country/Type: Europe

Germany Collection, with Postal Stationeries from the Old German States: Heligoland, Braunschweig, also post offices in Turkey, in 2 stockbooks. To be inspected carefully.