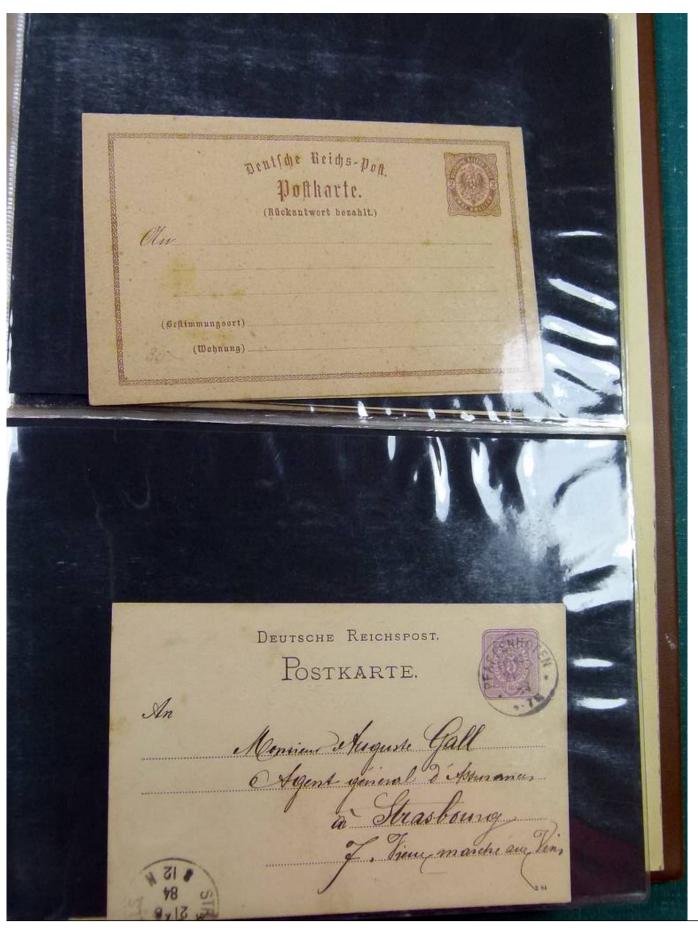

Lot nr.: L251885

Country/Type: Europe

Germany Collection, with Postal Stationeries from the Old German States: Heligoland, Braunschweig, also post offices in Turkey, in 2 stockbooks. To be inspected carefully.