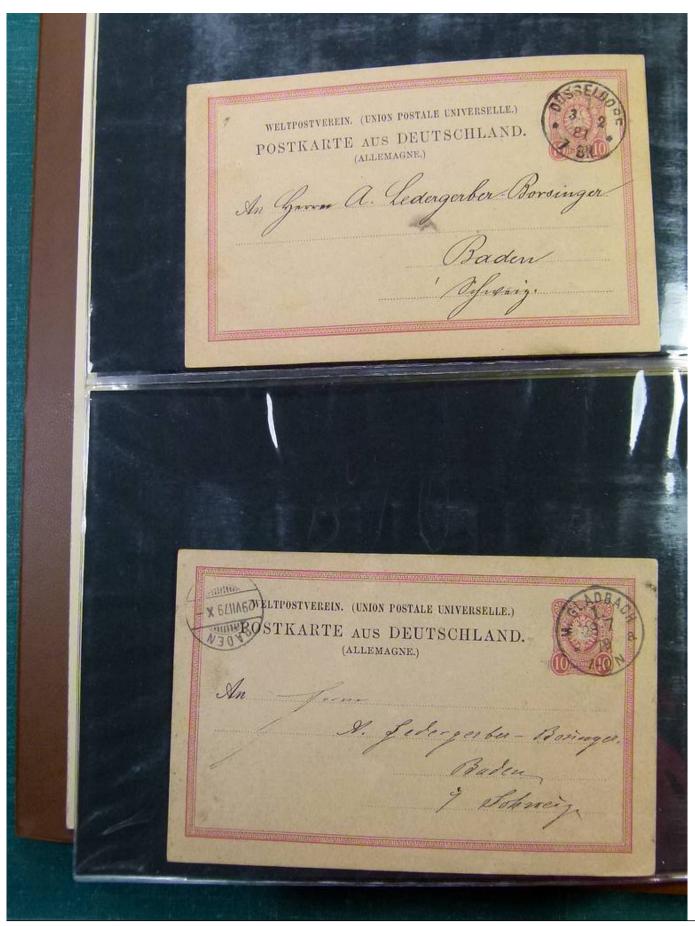

Lot nr.: L251885

Country/Type: Europe

Germany Collection, with Postal Stationeries from the Old German States: Heligoland, Braunschweig, also post offices in Turkey, in 2 stockbooks. To be inspected carefully.