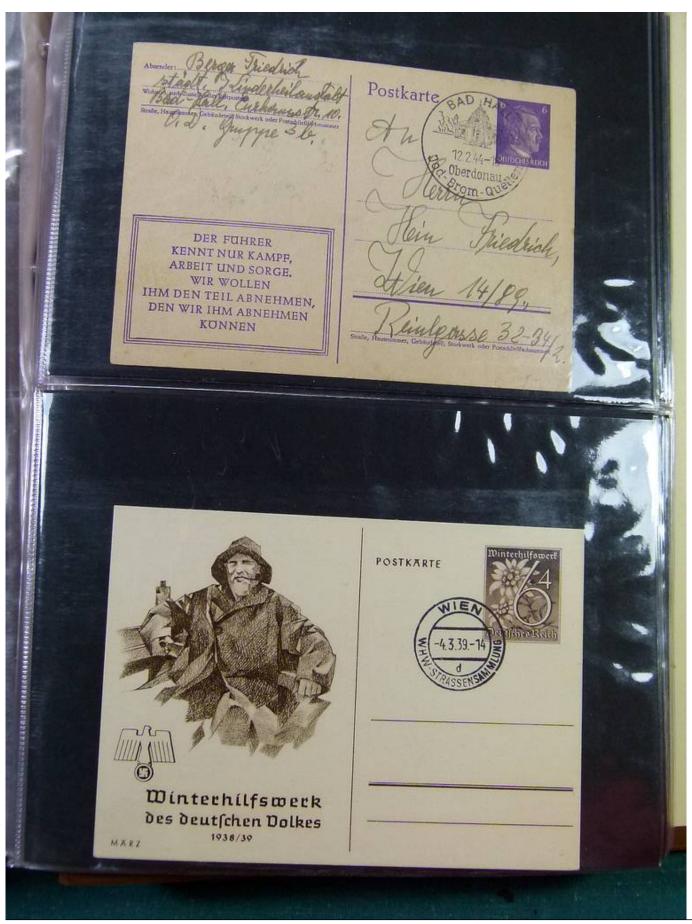

Lot nr.: L251885

Country/Type: Europe

Germany Collection, with Postal Stationeries from the Old German States: Heligoland, Braunschweig, also post offices in Turkey, in 2 stockbooks. To be inspected carefully.