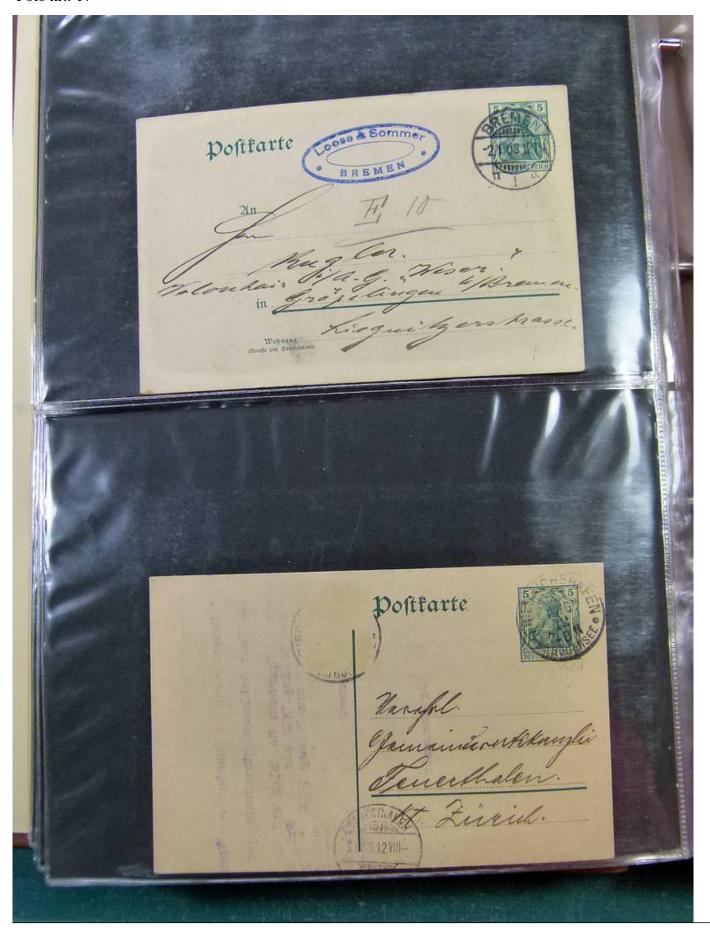

Lot nr.: L251885

Country/Type: Europe

Germany Collection, with Postal Stationeries from the Old German States: Heligoland, Braunschweig, also post offices in Turkey, in 2 stockbooks. To be inspected carefully.