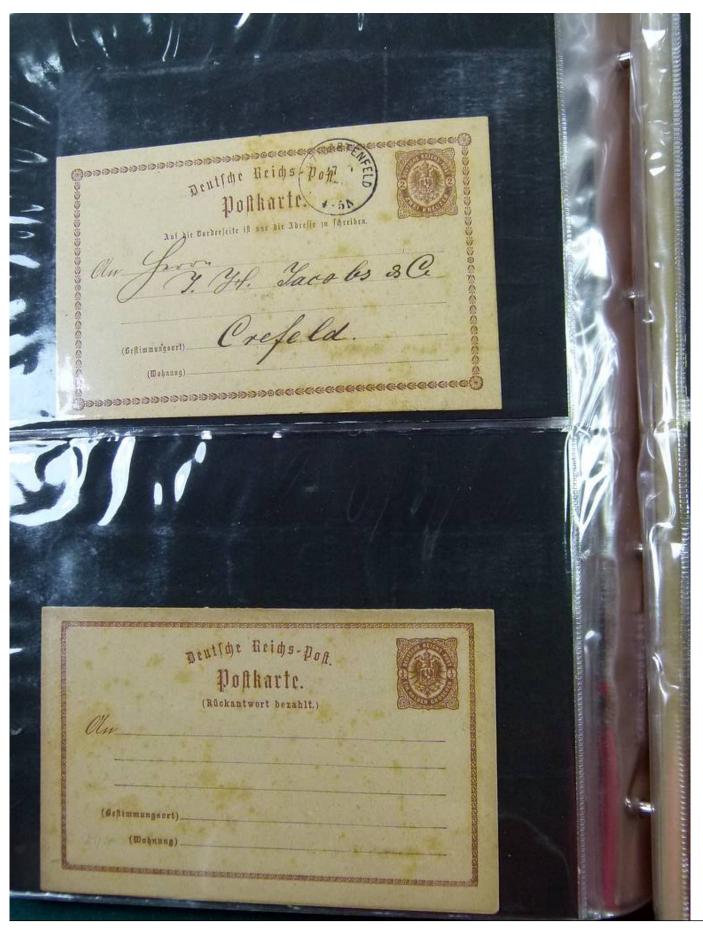

Lot nr.: L251885

Country/Type: Europe

Germany Collection, with Postal Stationeries from the Old German States: Heligoland, Braunschweig, also post offices in Turkey, in 2 stockbooks. To be inspected carefully.