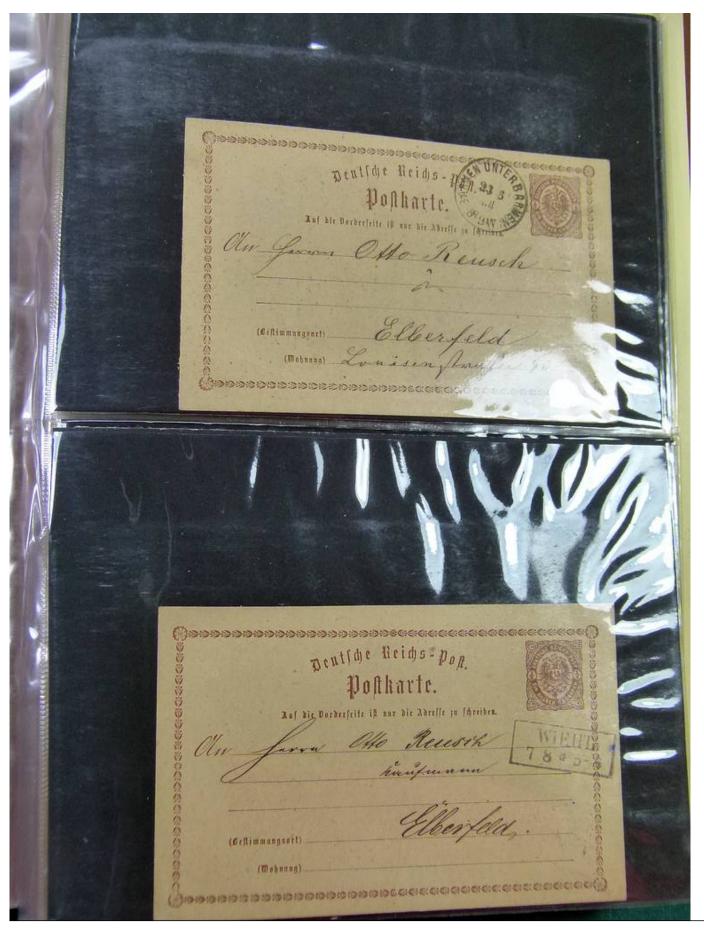

Lot nr.: L251885

Country/Type: Europe

Germany Collection, with Postal Stationeries from the Old German States: Heligoland, Braunschweig, also post offices in Turkey, in 2 stockbooks. To be inspected carefully.