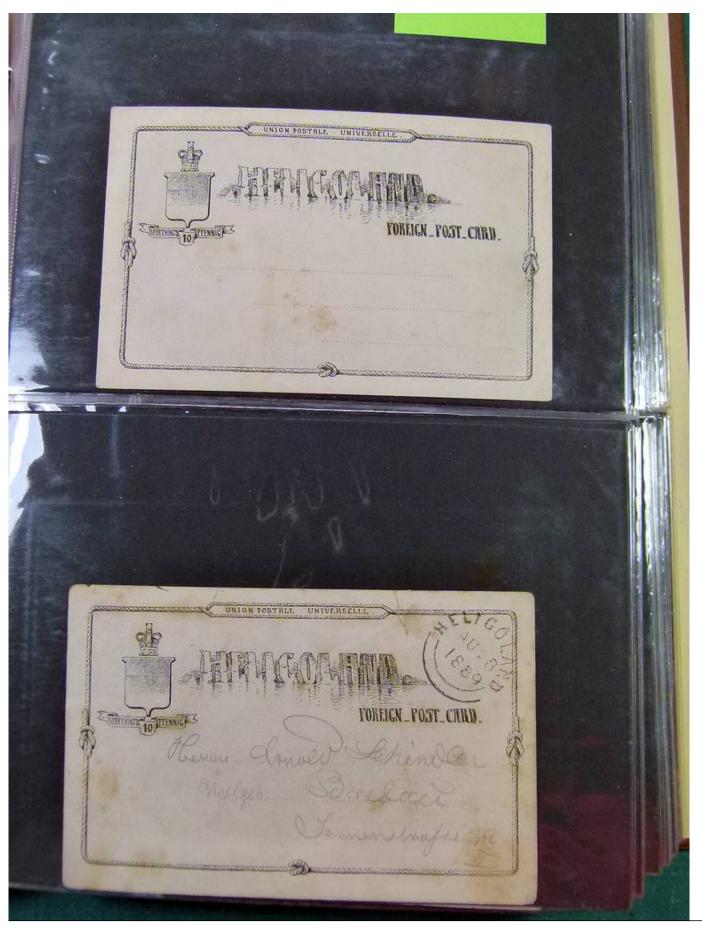

Lot nr.: L251885

Country/Type: Europe

Germany Collection, with Postal Stationeries from the Old German States: Heligoland, Braunschweig, also post offices in Turkey, in 2 stockbooks. To be inspected carefully.