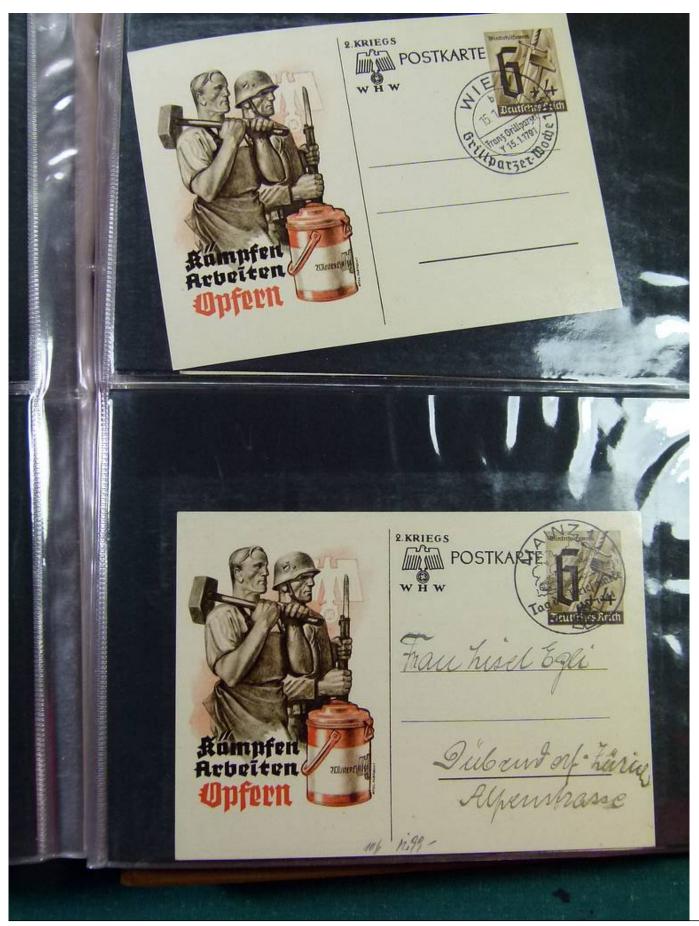

Lot nr.: L251885

Country/Type: Europe

Germany Collection, with Postal Stationeries from the Old German States: Heligoland, Braunschweig, also post offices in Turkey, in 2 stockbooks. To be inspected carefully.