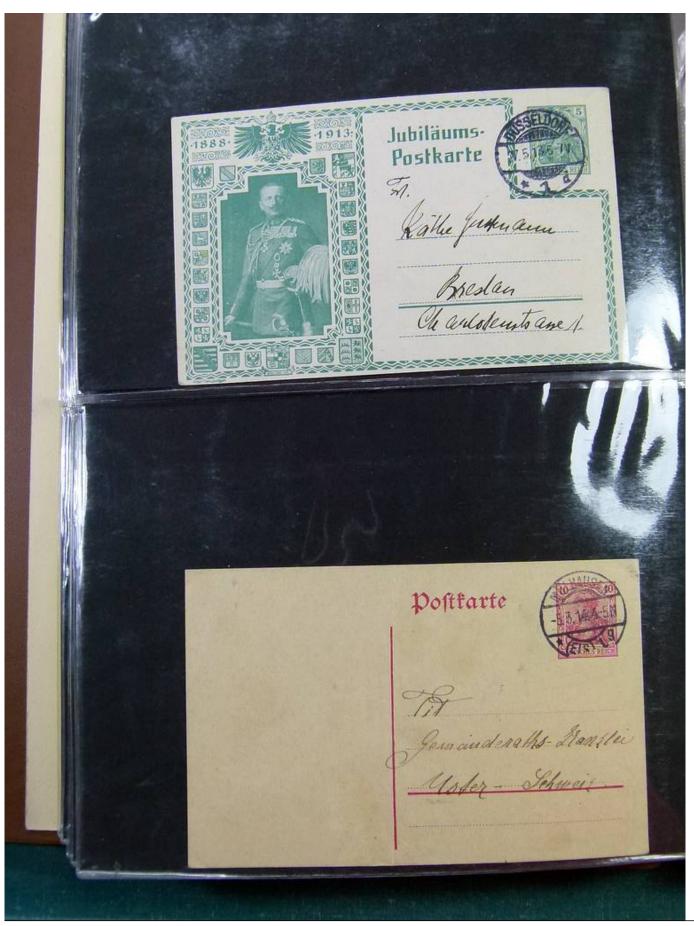

Lot nr.: L251885

Country/Type: Europe

Germany Collection, with Postal Stationeries from the Old German States: Heligoland, Braunschweig, also post offices in Turkey, in 2 stockbooks. To be inspected carefully.