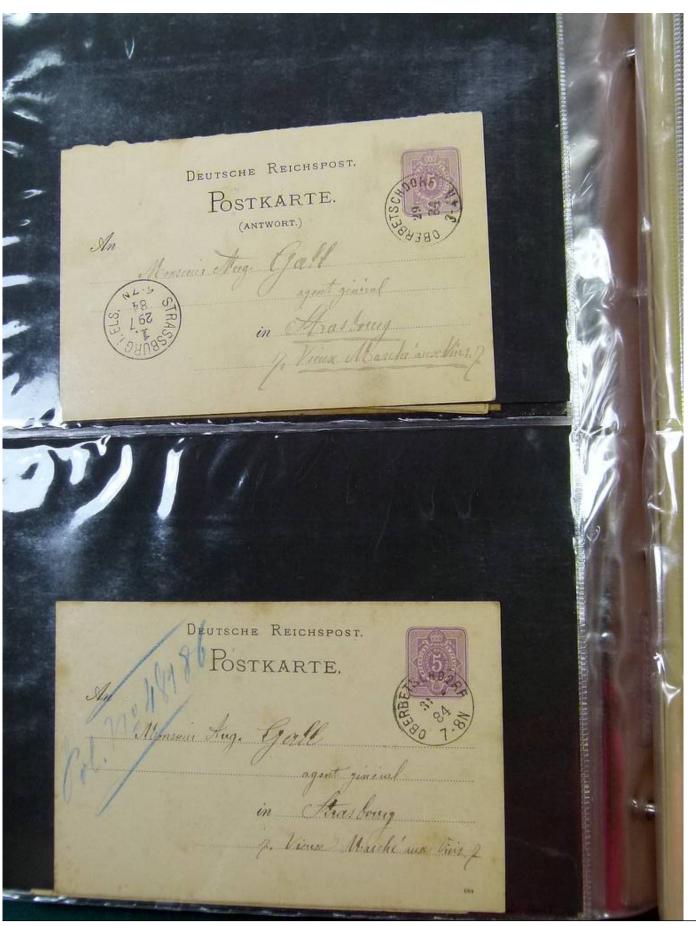

Lot nr.: L251885

Country/Type: Europe

Germany Collection, with Postal Stationeries from the Old German States: Heligoland, Braunschweig, also post offices in Turkey, in 2 stockbooks. To be inspected carefully.