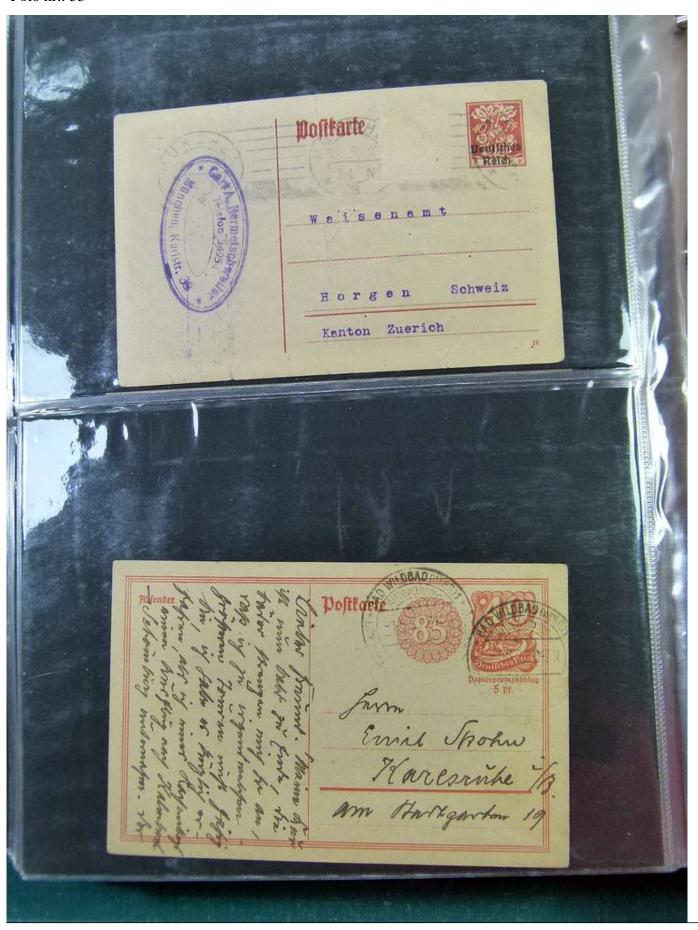

Lot nr.: L251885

Country/Type: Europe

Germany Collection, with Postal Stationeries from the Old German States: Heligoland, Braunschweig, also post offices in Turkey, in 2 stockbooks. To be inspected carefully.