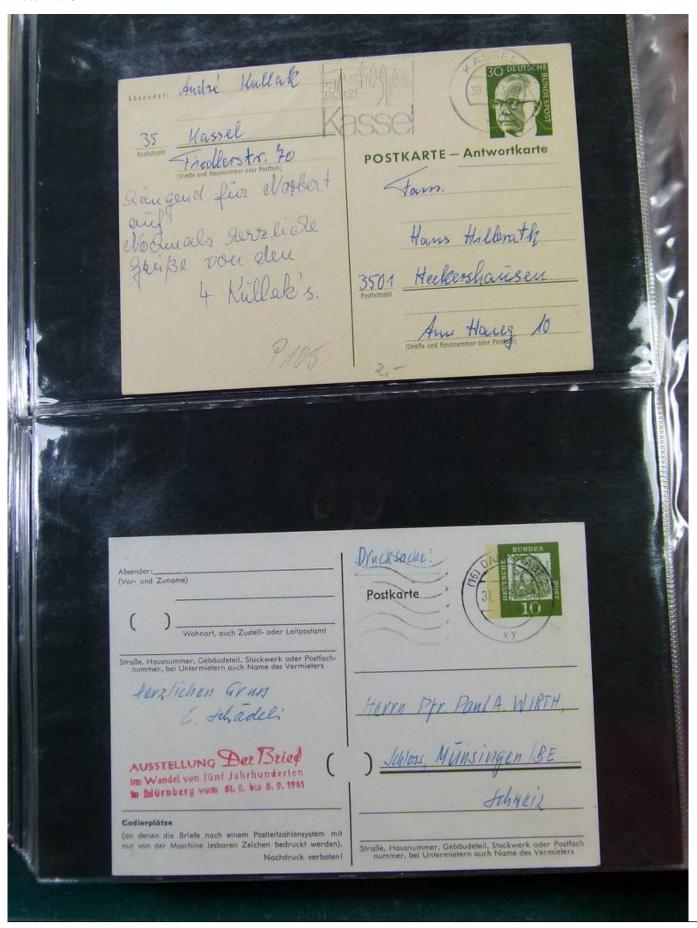

Lot nr.: L251885

Country/Type: Europe

Germany Collection, with Postal Stationeries from the Old German States: Heligoland, Braunschweig, also post offices in Turkey, in 2 stockbooks. To be inspected carefully.