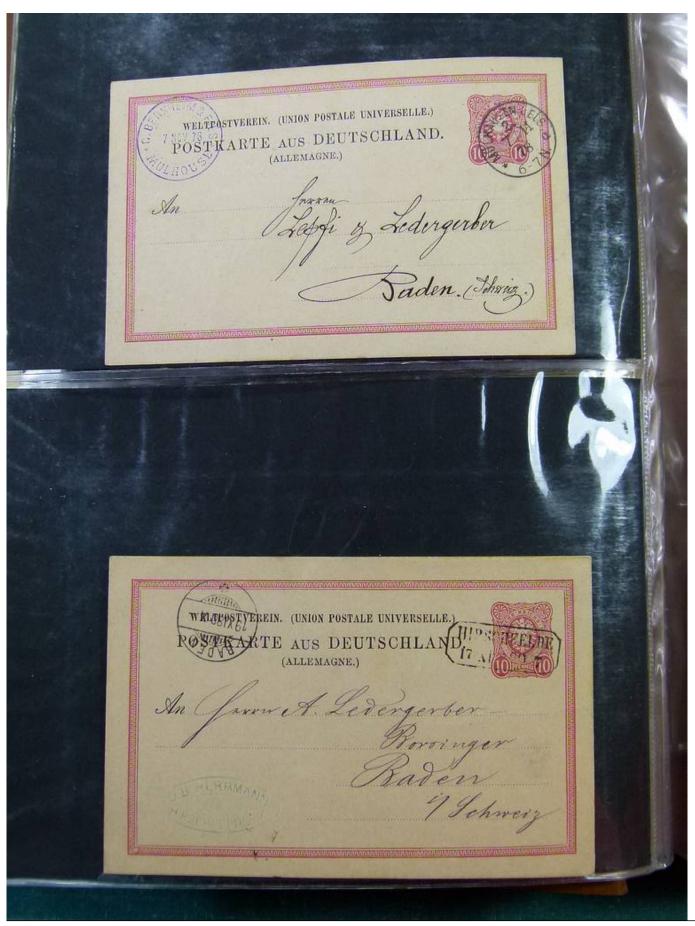

Lot nr.: L251885

Country/Type: Europe

Germany Collection, with Postal Stationeries from the Old German States: Heligoland, Braunschweig, also post offices in Turkey, in 2 stockbooks. To be inspected carefully.