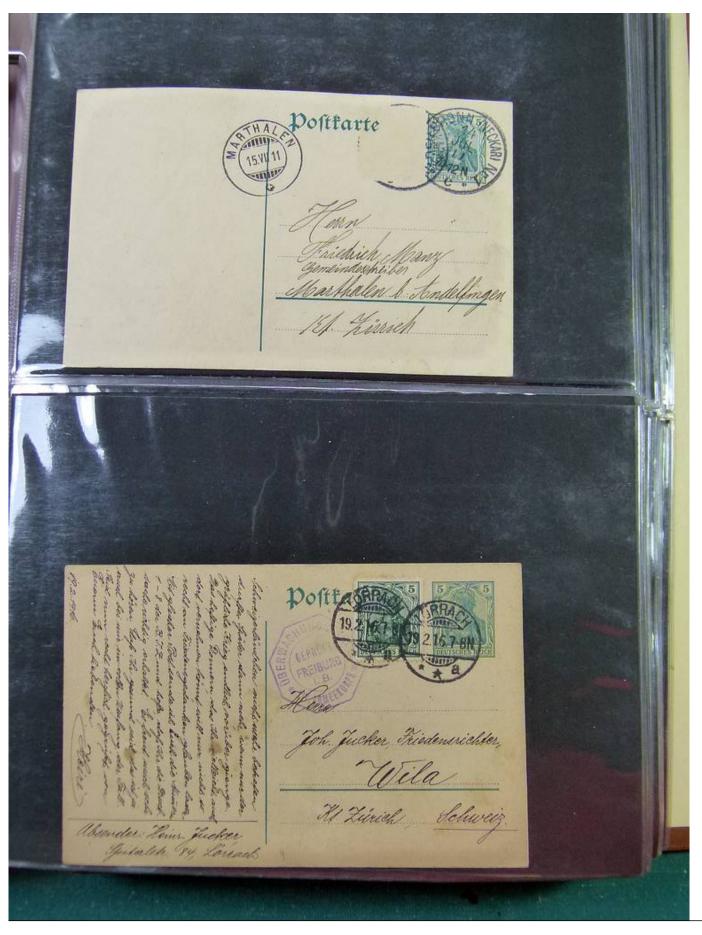

Lot nr.: L251885

Country/Type: Europe

Germany Collection, with Postal Stationeries from the Old German States: Heligoland, Braunschweig, also post offices in Turkey, in 2 stockbooks. To be inspected carefully.