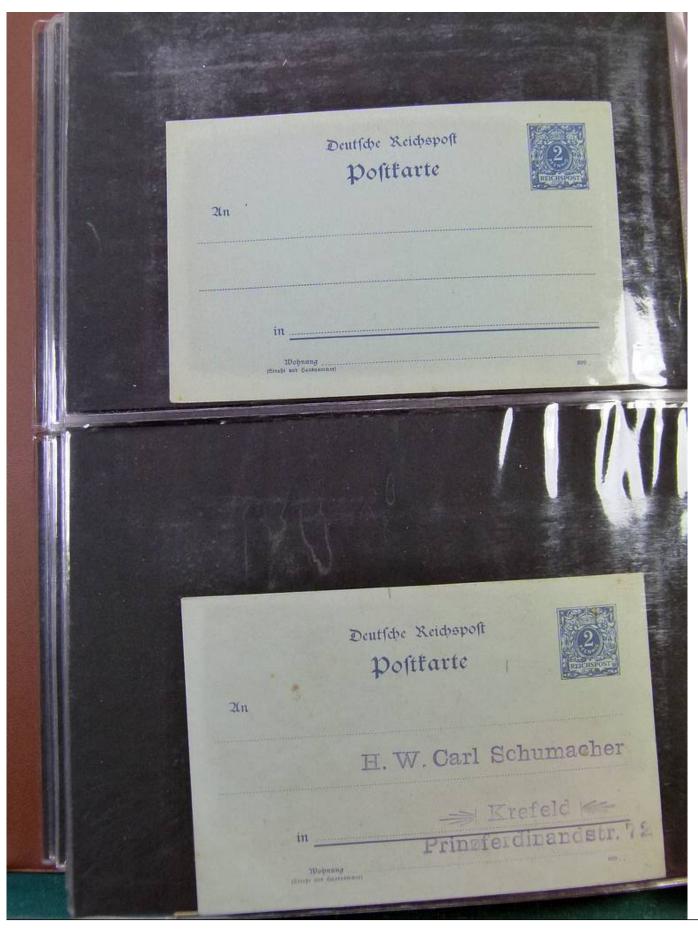

Lot nr.: L251885

Country/Type: Europe

Germany Collection, with Postal Stationeries from the Old German States: Heligoland, Braunschweig, also post offices in Turkey, in 2 stockbooks. To be inspected carefully.