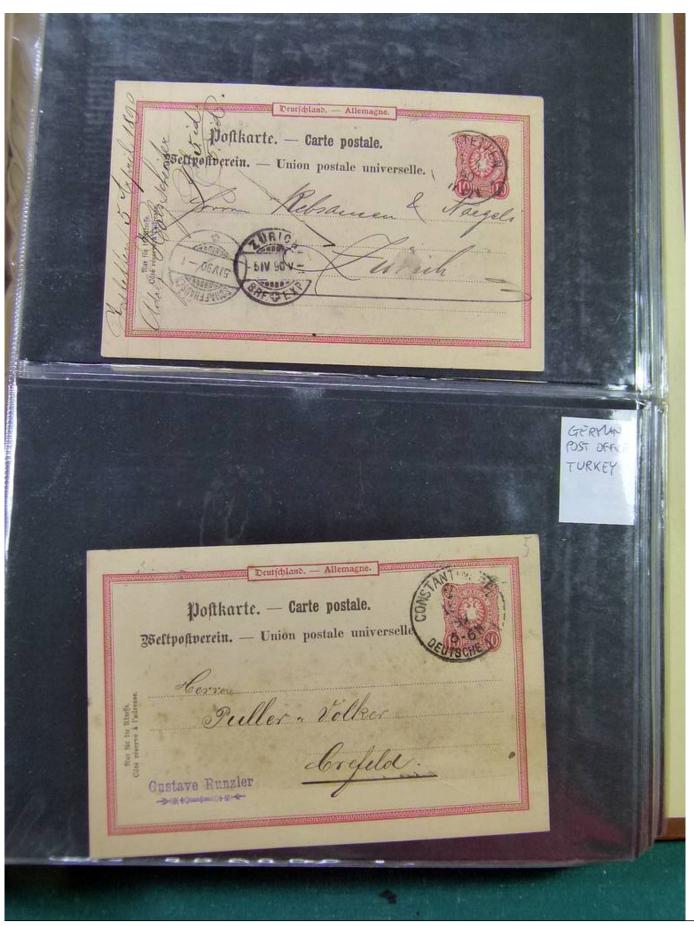

Lot nr.: L251885

Country/Type: Europe

Germany Collection, with Postal Stationeries from the Old German States: Heligoland, Braunschweig, also post offices in Turkey, in 2 stockbooks. To be inspected carefully.