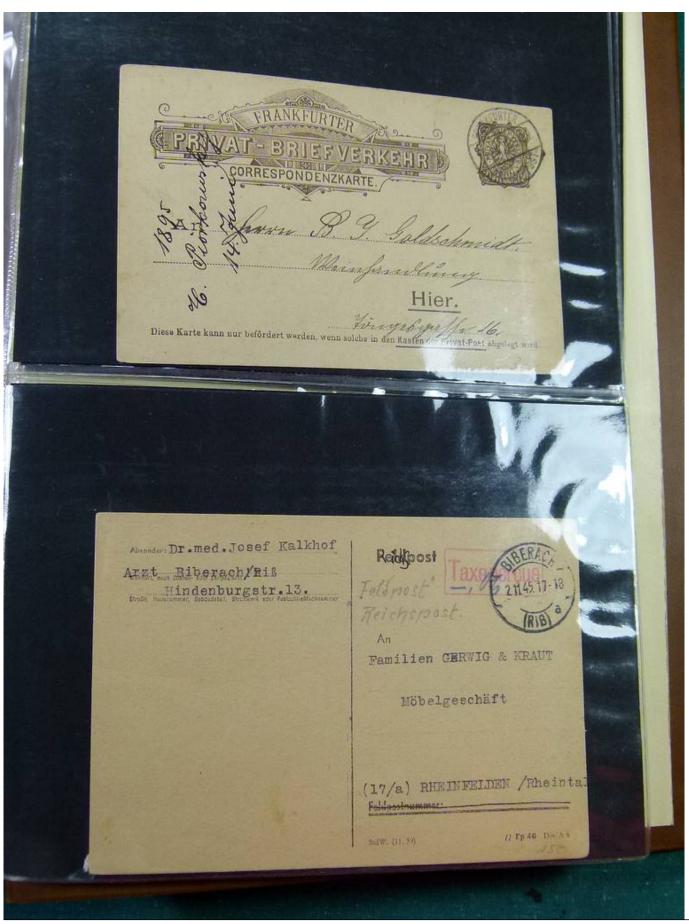

Lot nr.: L251885

Country/Type: Europe

Germany Collection, with Postal Stationeries from the Old German States: Heligoland, Braunschweig, also post offices in Turkey, in 2 stockbooks. To be inspected carefully.