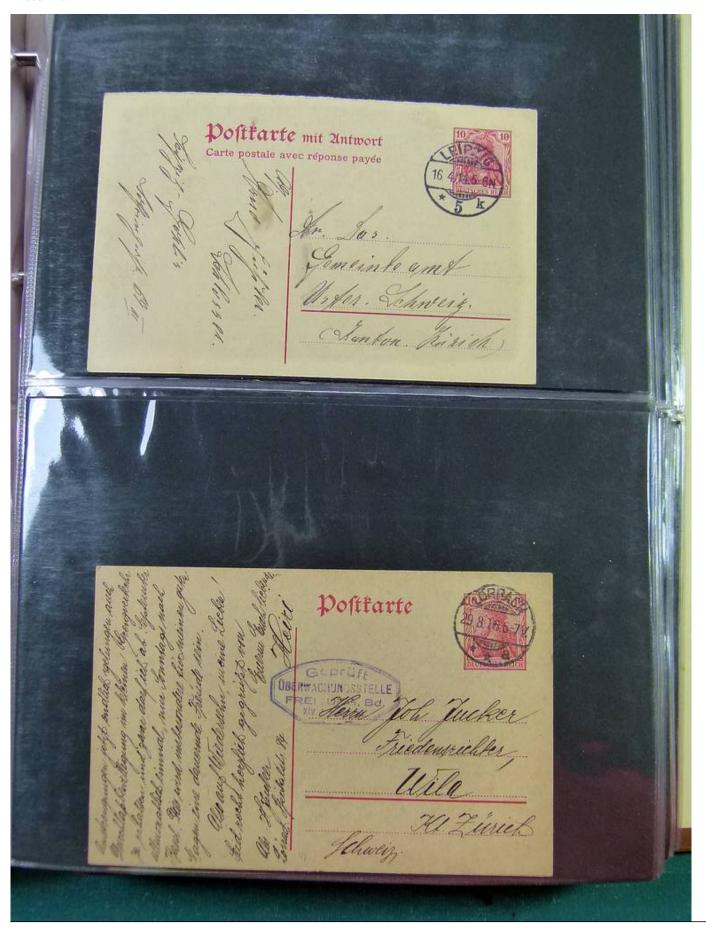

Lot nr.: L251885

Country/Type: Europe

Germany Collection, with Postal Stationeries from the Old German States: Heligoland, Braunschweig, also post offices in Turkey, in 2 stockbooks. To be inspected carefully.