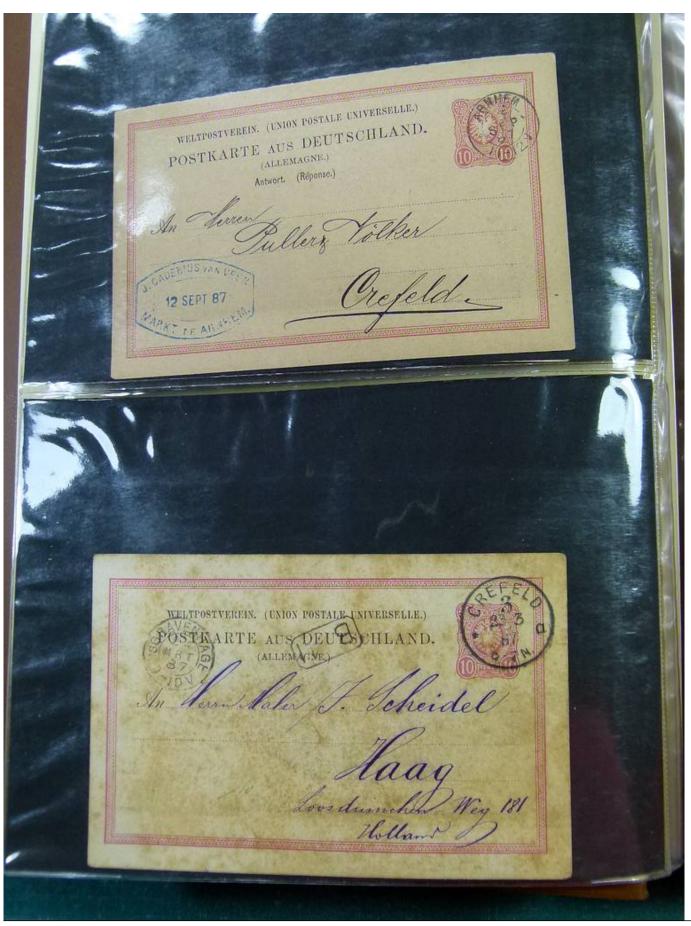

Lot nr.: L251885

Country/Type: Europe

Germany Collection, with Postal Stationeries from the Old German States: Heligoland, Braunschweig, also post offices in Turkey, in 2 stockbooks. To be inspected carefully.