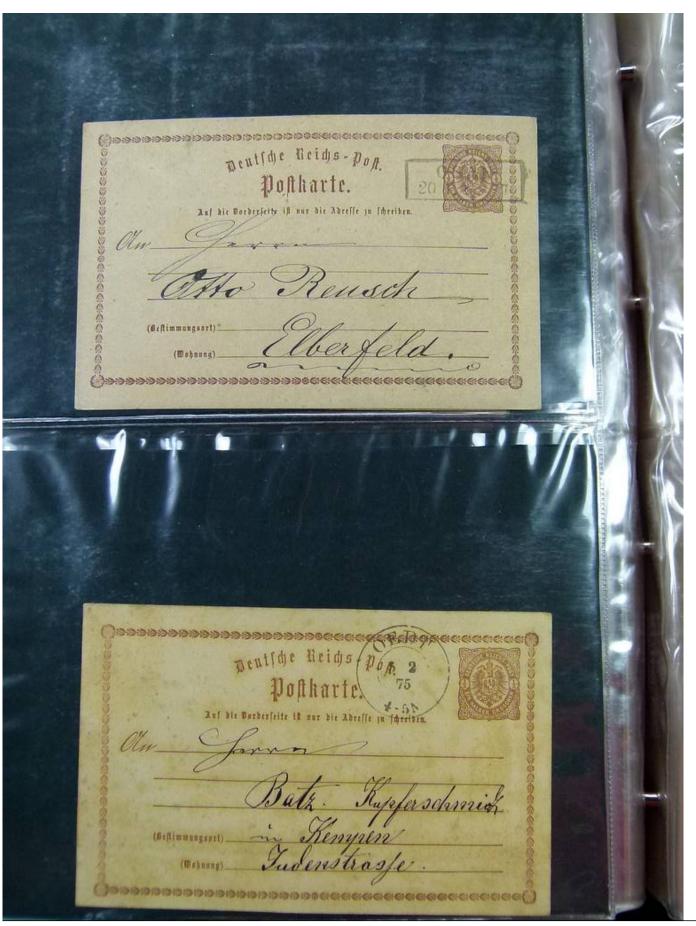

Lot nr.: L251885

Country/Type: Europe

Germany Collection, with Postal Stationeries from the Old German States: Heligoland, Braunschweig, also post offices in Turkey, in 2 stockbooks. To be inspected carefully.