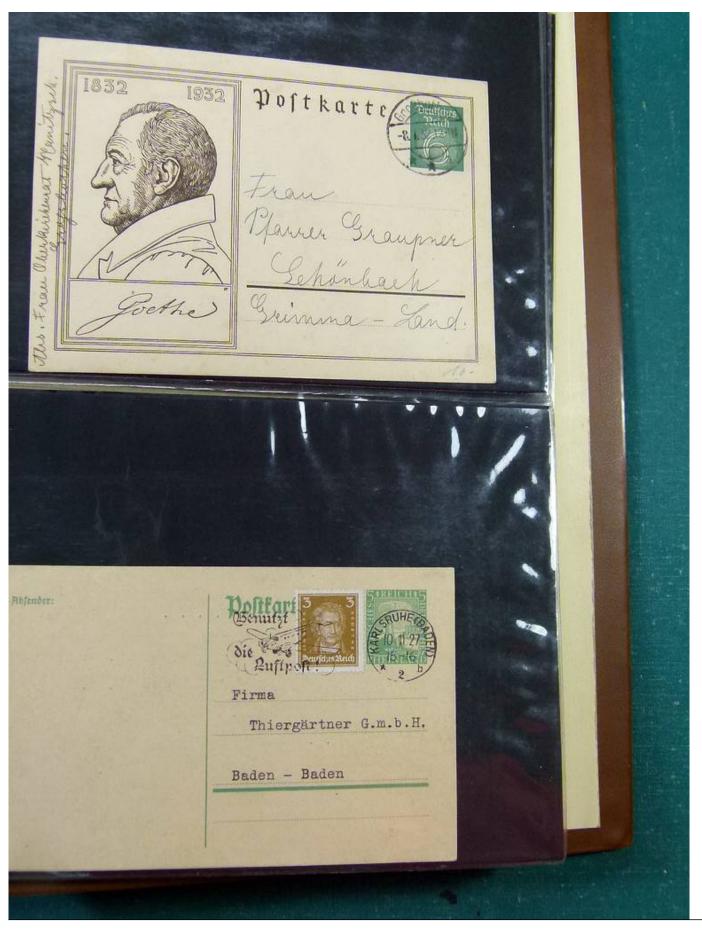

Lot nr.: L251885

Country/Type: Europe

Germany Collection, with Postal Stationeries from the Old German States: Heligoland, Braunschweig, also post offices in Turkey, in 2 stockbooks. To be inspected carefully.