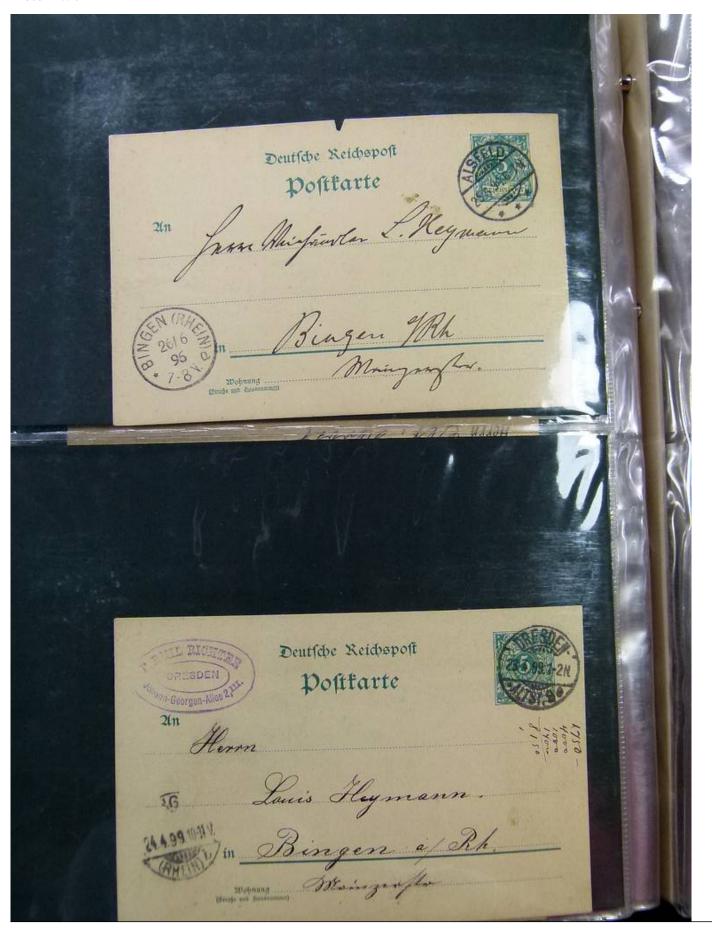

Lot nr.: L251885

Country/Type: Europe

Germany Collection, with Postal Stationeries from the Old German States: Heligoland, Braunschweig, also post offices in Turkey, in 2 stockbooks. To be inspected carefully.