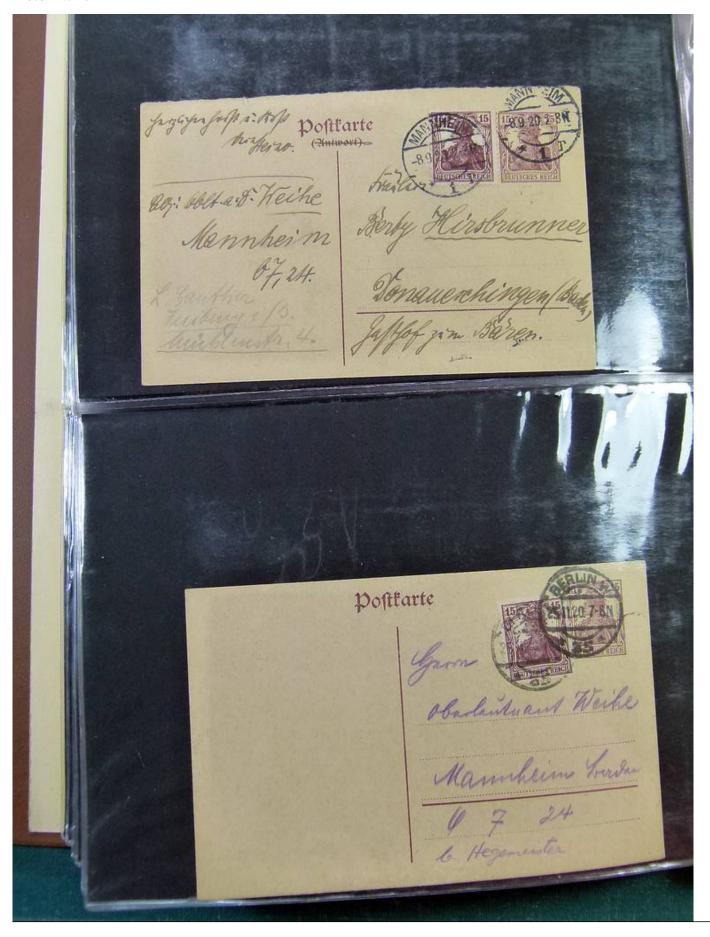

Lot nr.: L251885

Country/Type: Europe

Germany Collection, with Postal Stationeries from the Old German States: Heligoland, Braunschweig, also post offices in Turkey, in 2 stockbooks. To be inspected carefully.