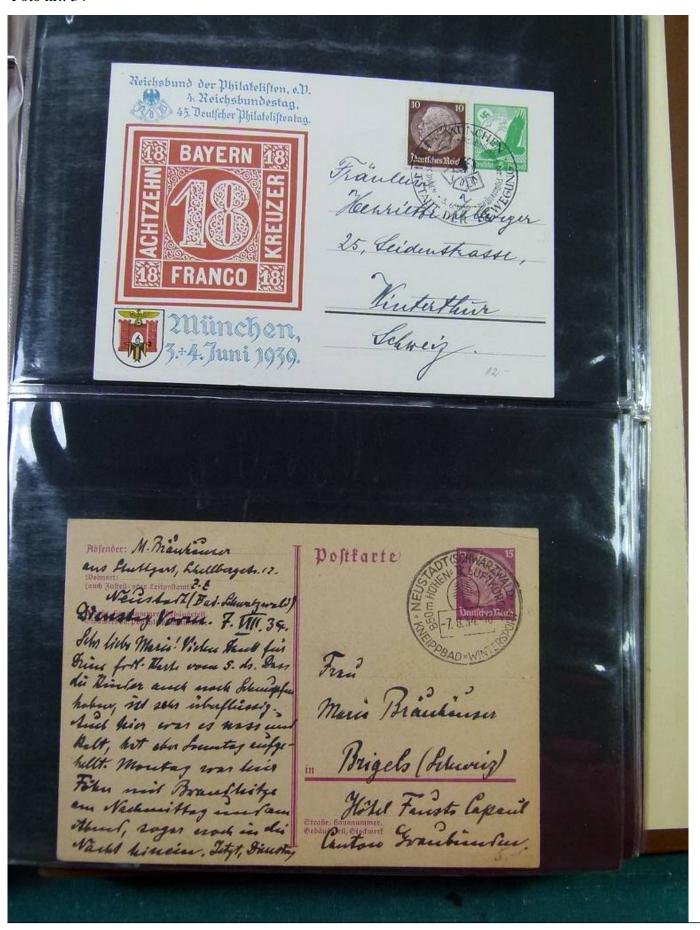

Lot nr.: L251885

Country/Type: Europe

Germany Collection, with Postal Stationeries from the Old German States: Heligoland, Braunschweig, also post offices in Turkey, in 2 stockbooks. To be inspected carefully.