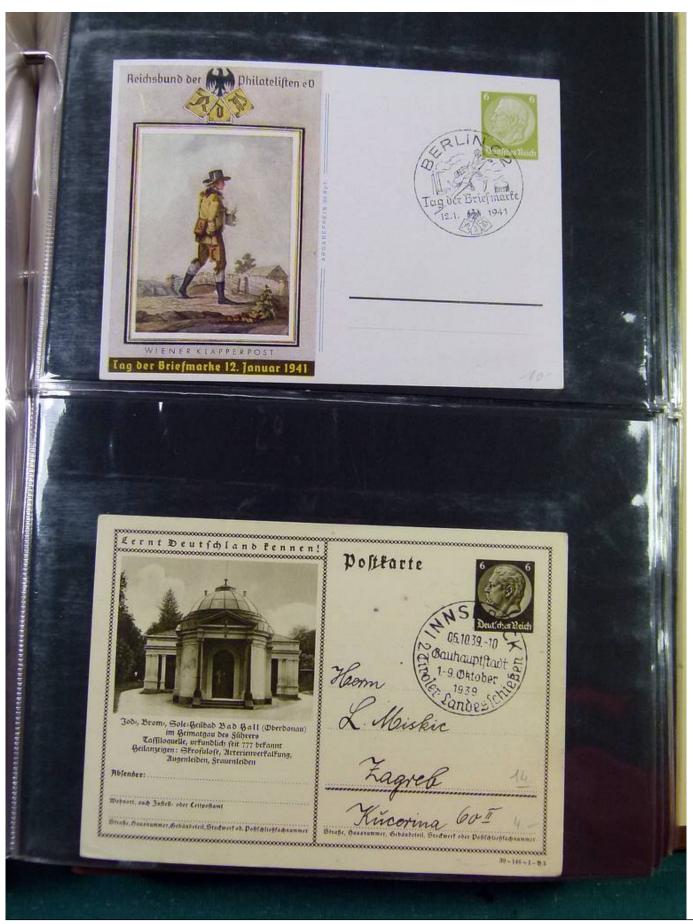

Lot nr.: L251885

Country/Type: Europe

Germany Collection, with Postal Stationeries from the Old German States: Heligoland, Braunschweig, also post offices in Turkey, in 2 stockbooks. To be inspected carefully.