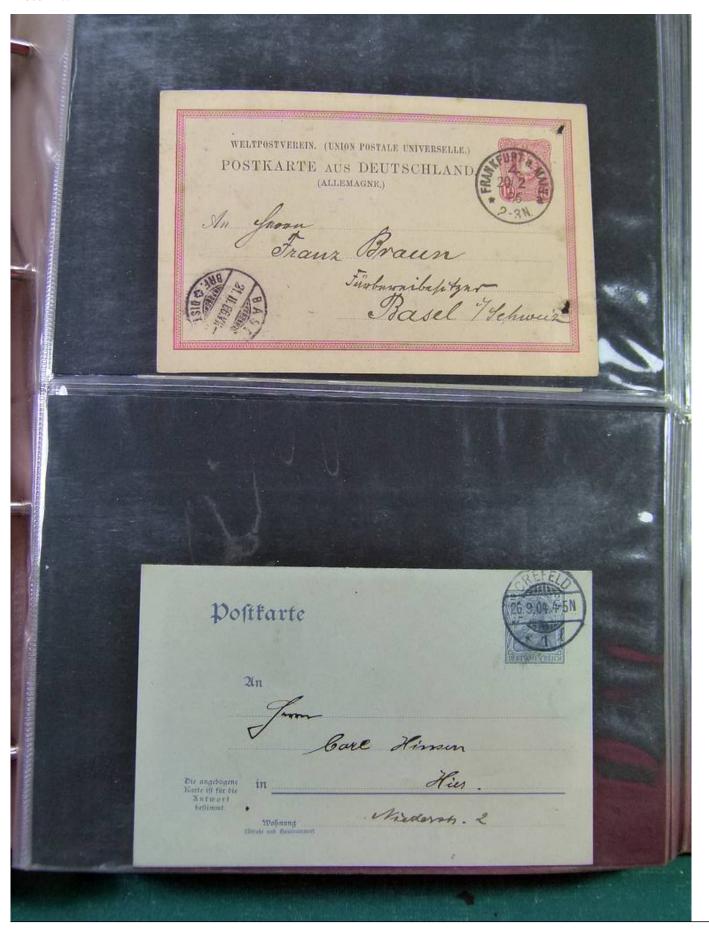

Lot nr.: L251885

Country/Type: Europe

Germany Collection, with Postal Stationeries from the Old German States: Heligoland, Braunschweig, also post offices in Turkey, in 2 stockbooks. To be inspected carefully.