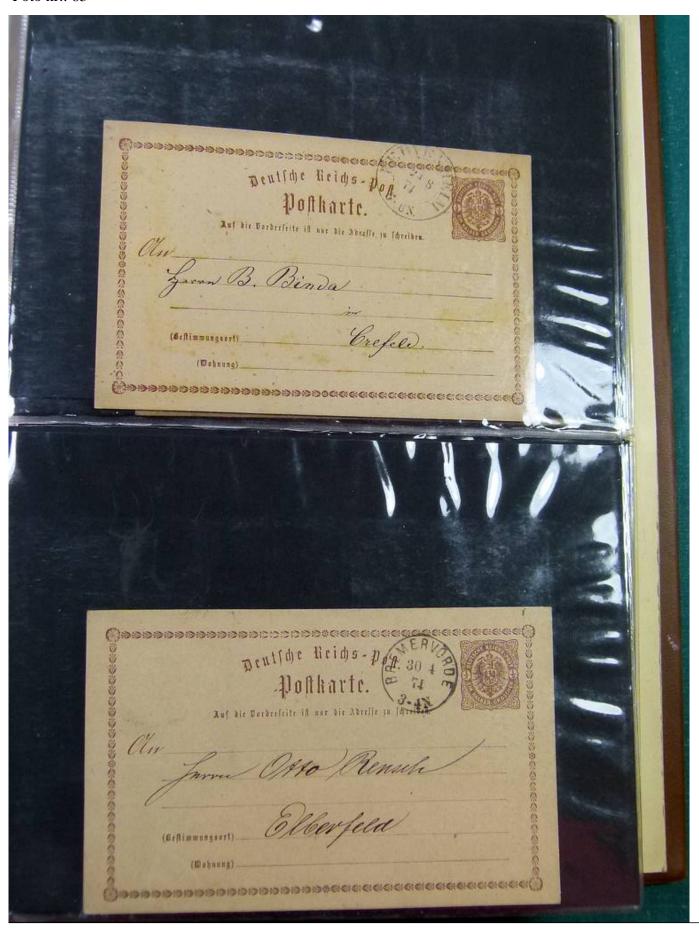

Lot nr.: L251885

Country/Type: Europe

Germany Collection, with Postal Stationeries from the Old German States: Heligoland, Braunschweig, also post offices in Turkey, in 2 stockbooks. To be inspected carefully.