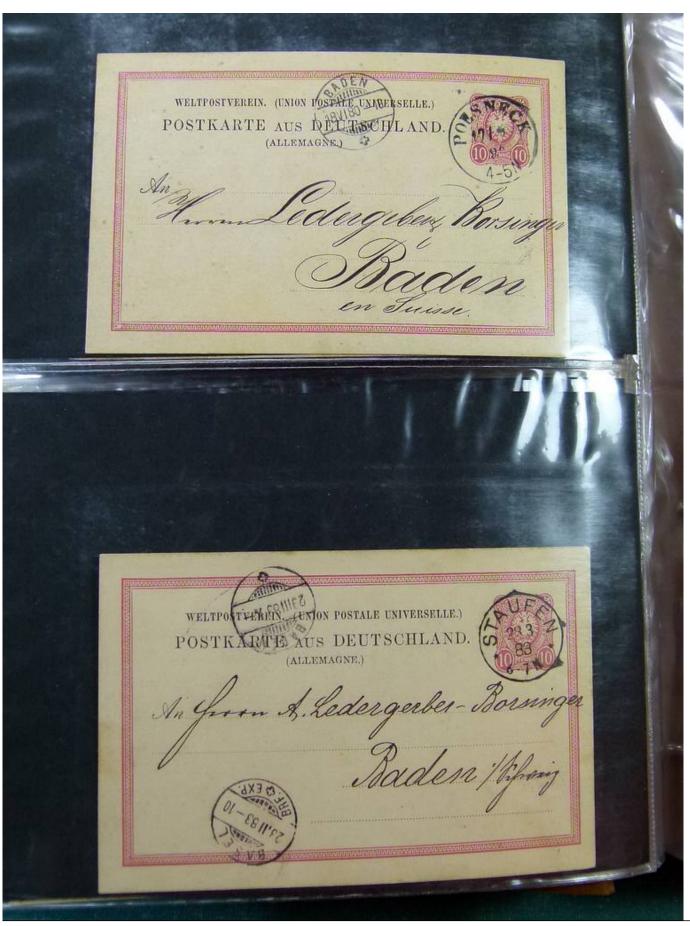

Lot nr.: L251885

Country/Type: Europe

Germany Collection, with Postal Stationeries from the Old German States: Heligoland, Braunschweig, also post offices in Turkey, in 2 stockbooks. To be inspected carefully.