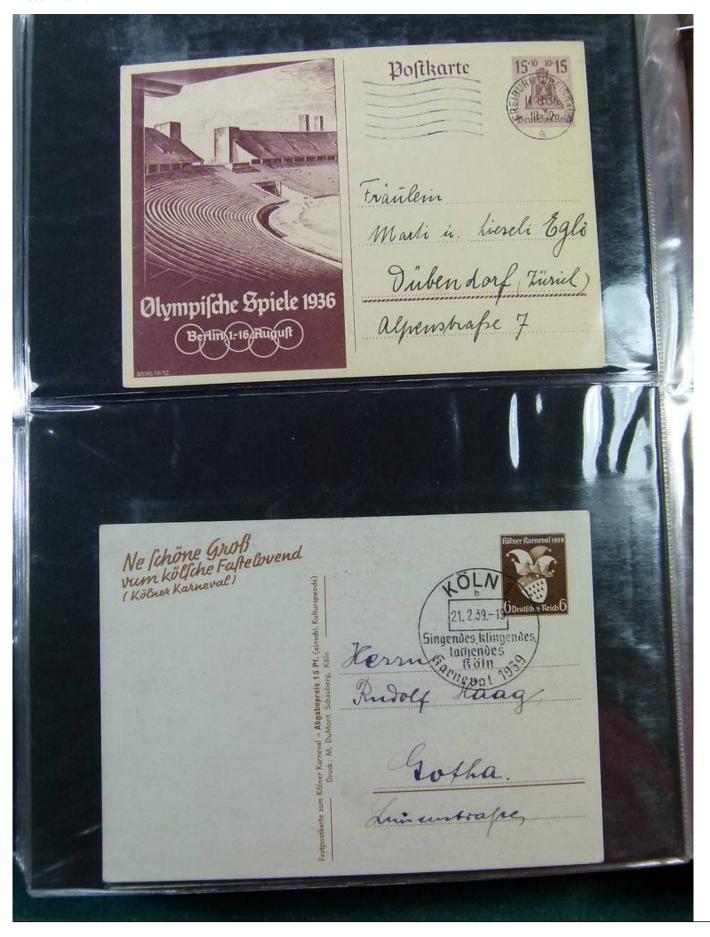

Lot nr.: L251885

Country/Type: Europe

Germany Collection, with Postal Stationeries from the Old German States: Heligoland, Braunschweig, also post offices in Turkey, in 2 stockbooks. To be inspected carefully.