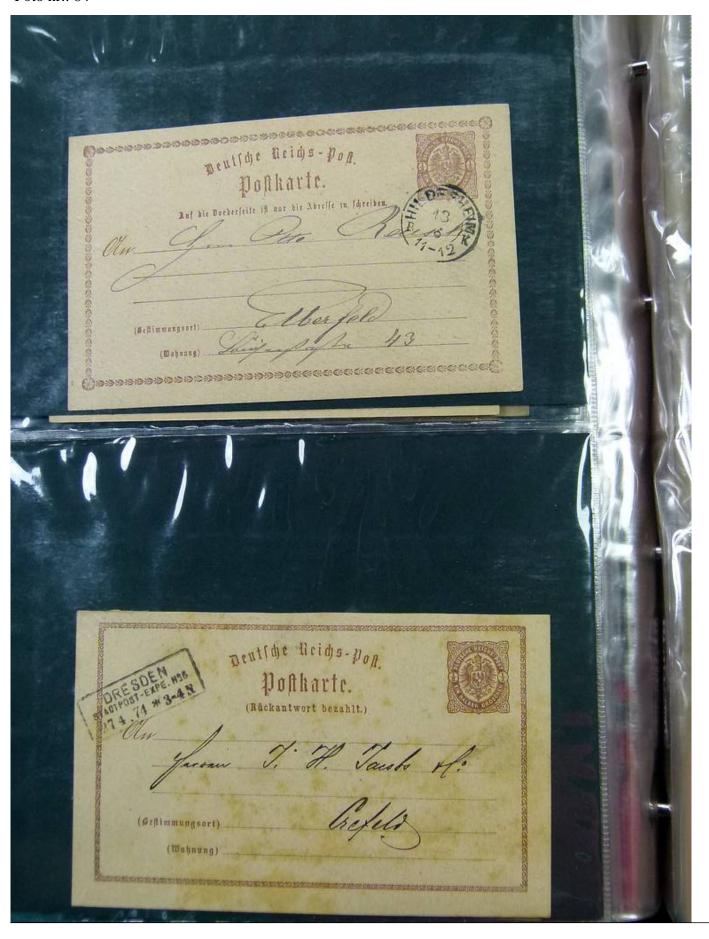

Lot nr.: L251885

Country/Type: Europe

Germany Collection, with Postal Stationeries from the Old German States: Heligoland, Braunschweig, also post offices in Turkey, in 2 stockbooks. To be inspected carefully.