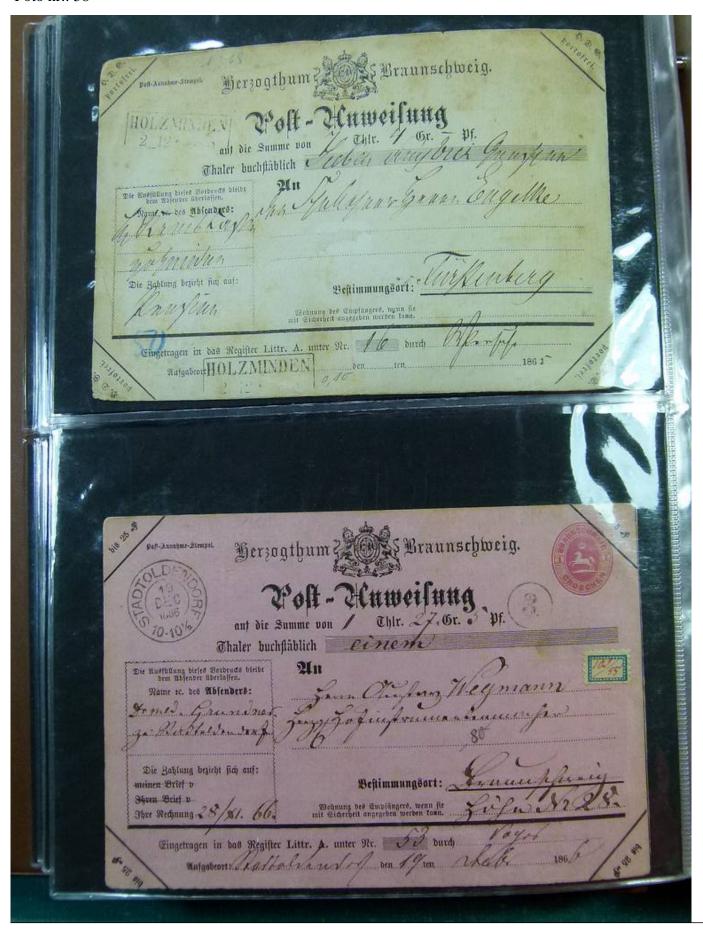

Lot nr.: L251885

Country/Type: Europe

Germany Collection, with Postal Stationeries from the Old German States: Heligoland, Braunschweig, also post offices in Turkey, in 2 stockbooks. To be inspected carefully.