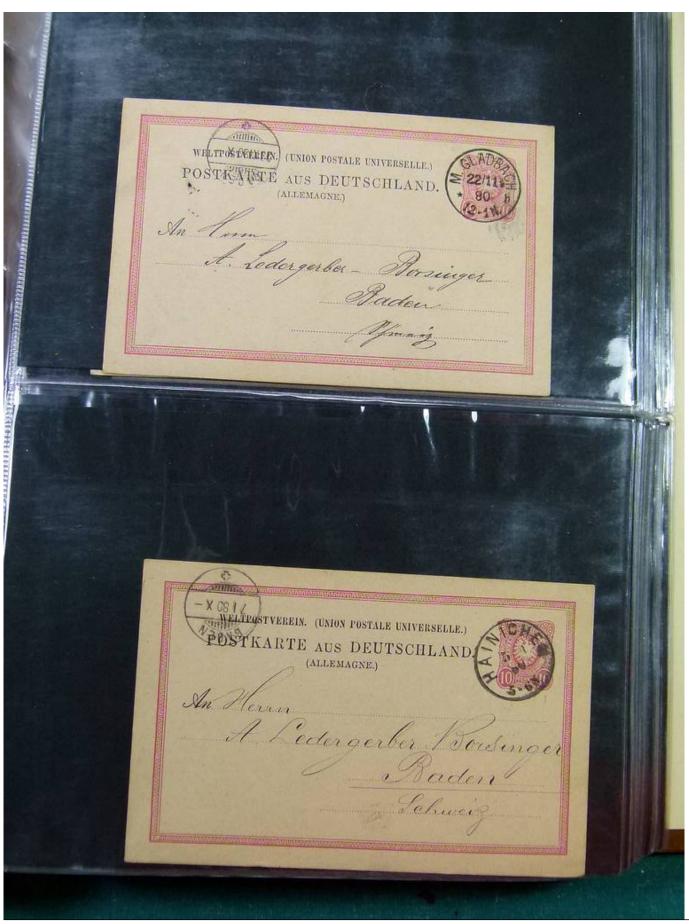

Lot nr.: L251885

Country/Type: Europe

Germany Collection, with Postal Stationeries from the Old German States: Heligoland, Braunschweig, also post offices in Turkey, in 2 stockbooks. To be inspected carefully.