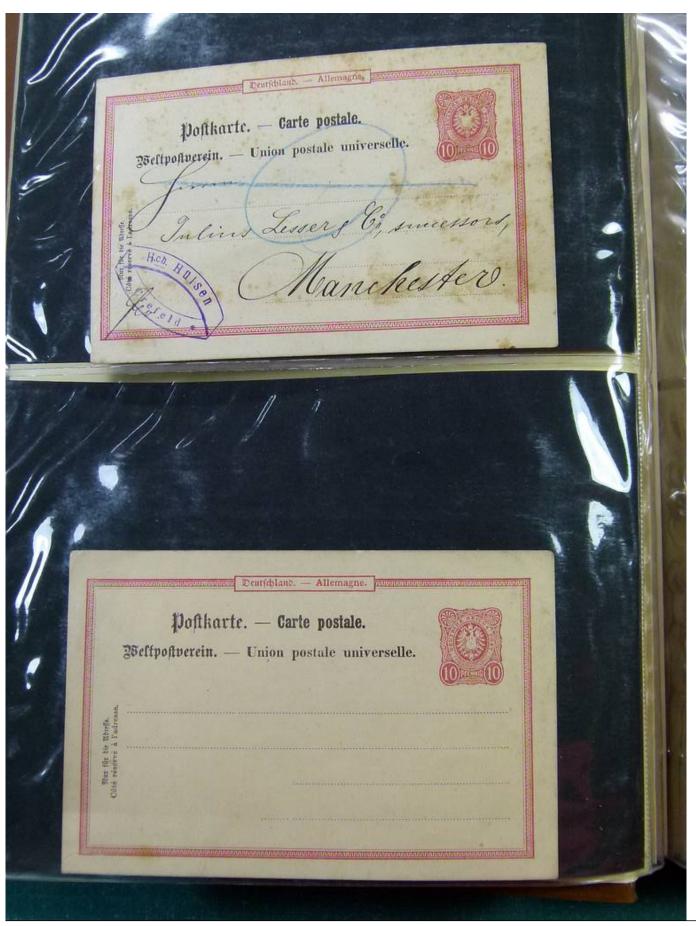

Lot nr.: L251885

Country/Type: Europe

Germany Collection, with Postal Stationeries from the Old German States: Heligoland, Braunschweig, also post offices in Turkey, in 2 stockbooks. To be inspected carefully.