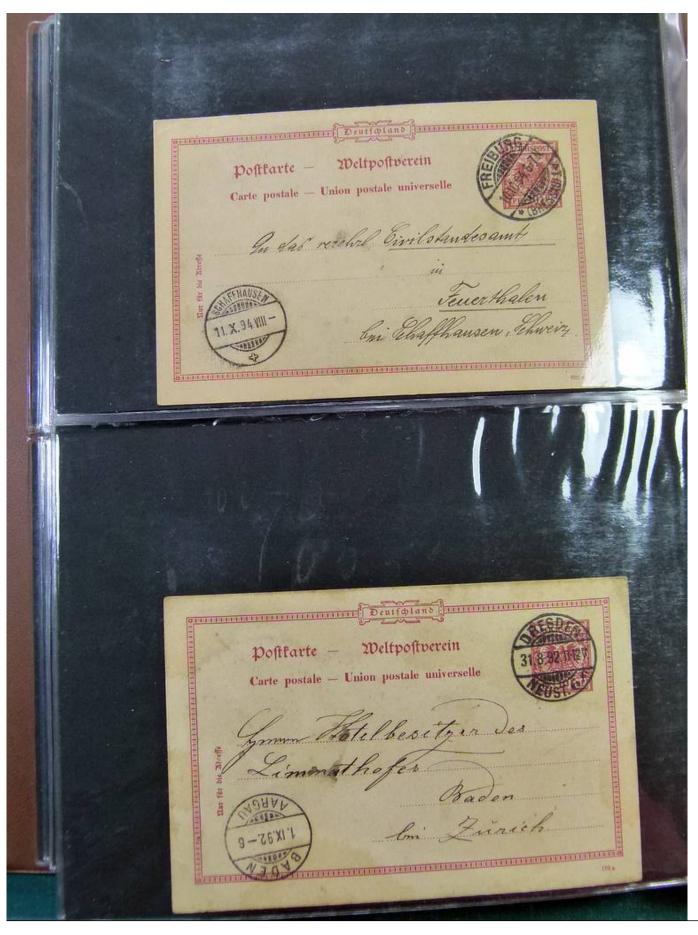

Lot nr.: L251885

Country/Type: Europe

Germany Collection, with Postal Stationeries from the Old German States: Heligoland, Braunschweig, also post offices in Turkey, in 2 stockbooks. To be inspected carefully.