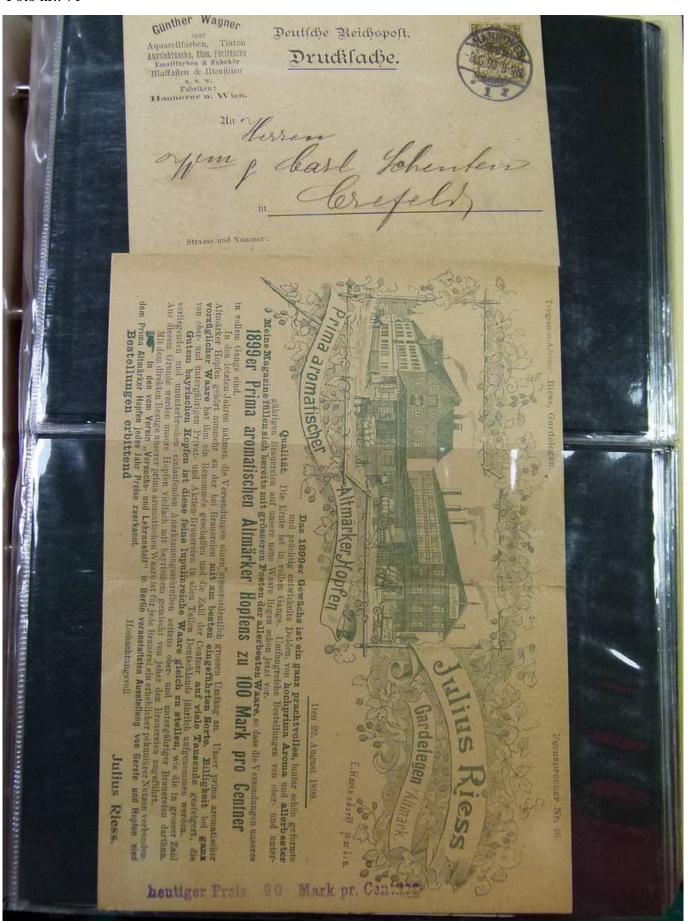

Lot nr.: L251885

Country/Type: Europe

Germany Collection, with Postal Stationeries from the Old German States: Heligoland, Braunschweig, also post offices in Turkey, in 2 stockbooks. To be inspected carefully.