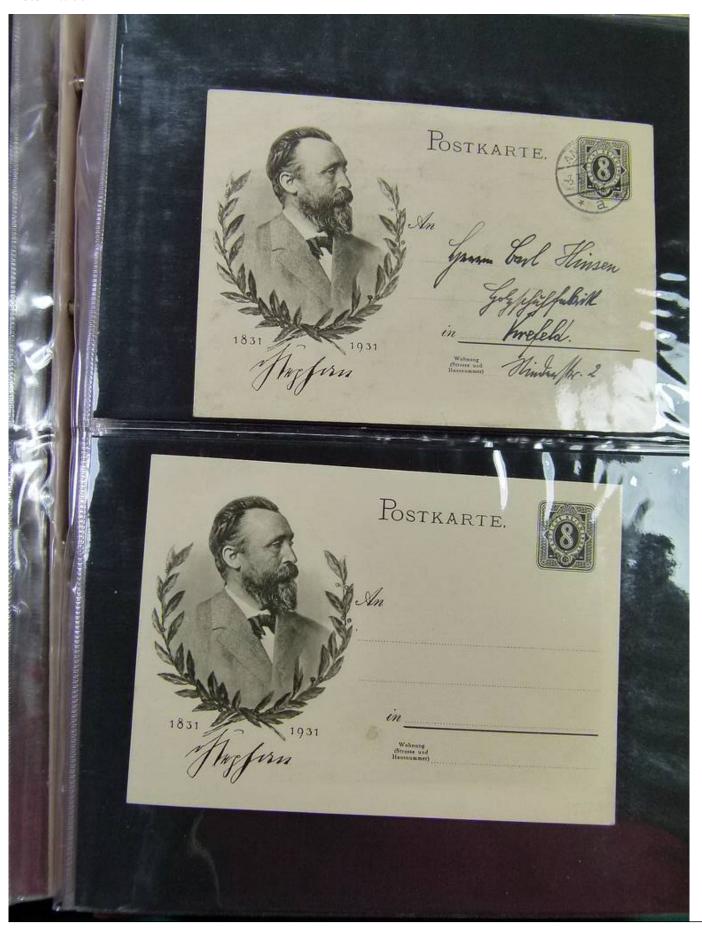

Lot nr.: L251885

Country/Type: Europe

Germany Collection, with Postal Stationeries from the Old German States: Heligoland, Braunschweig, also post offices in Turkey, in 2 stockbooks. To be inspected carefully.