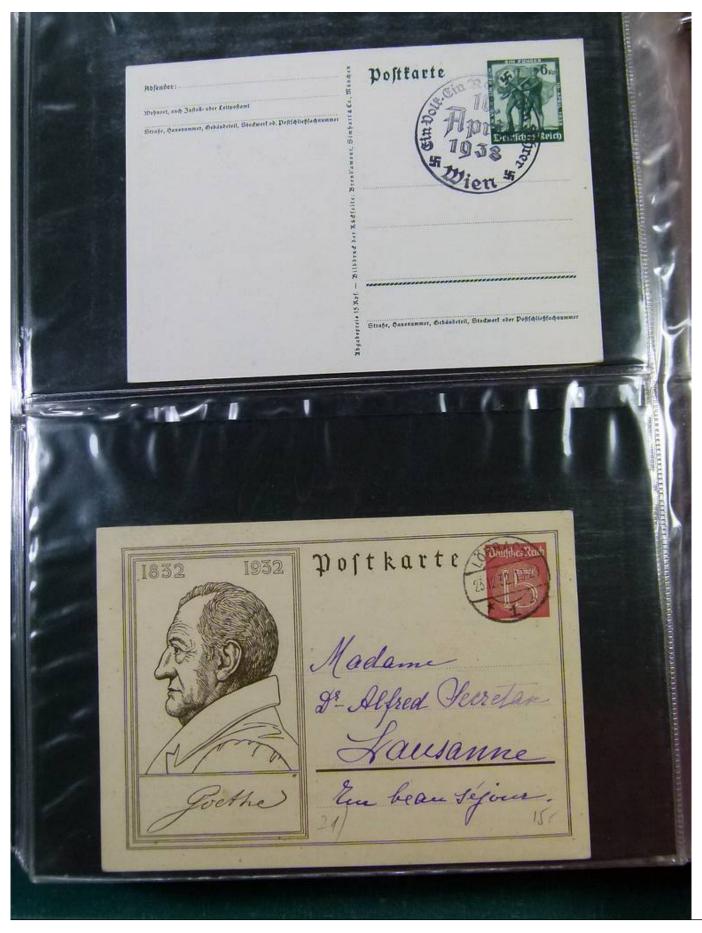

Lot nr.: L251885

Country/Type: Europe

Germany Collection, with Postal Stationeries from the Old German States: Heligoland, Braunschweig, also post offices in Turkey, in 2 stockbooks. To be inspected carefully.