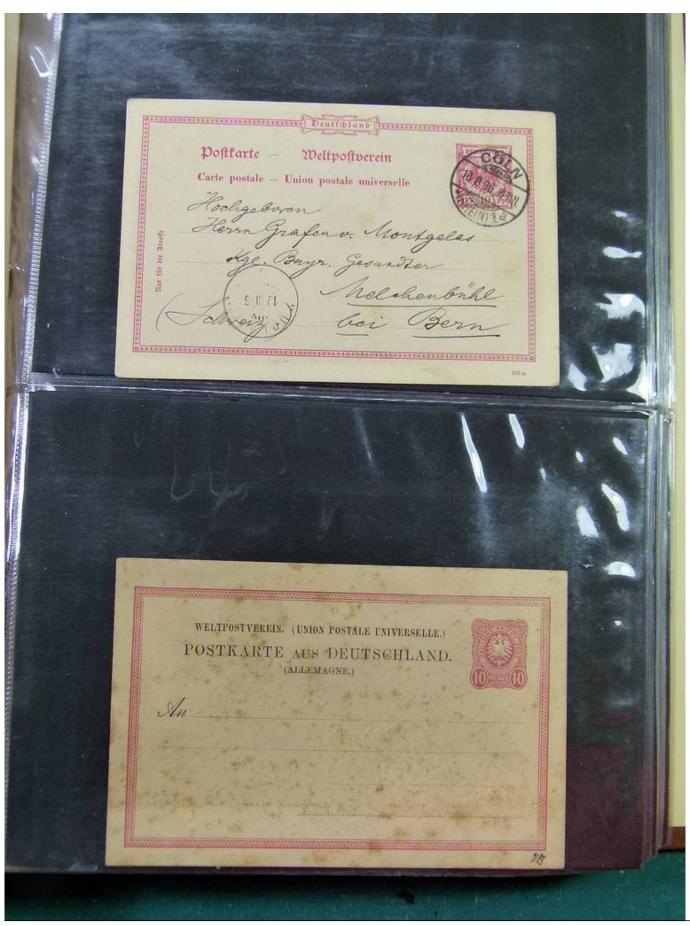

Lot nr.: L251885

Country/Type: Europe

Germany Collection, with Postal Stationeries from the Old German States: Heligoland, Braunschweig, also post offices in Turkey, in 2 stockbooks. To be inspected carefully.