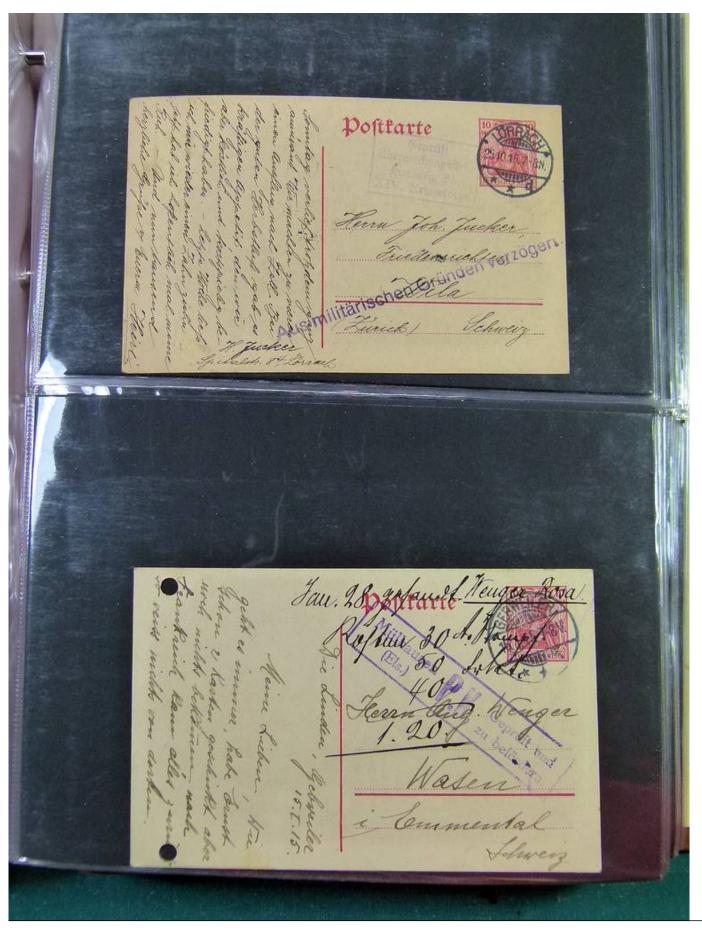

Lot nr.: L251885

Country/Type: Europe

Germany Collection, with Postal Stationeries from the Old German States: Heligoland, Braunschweig, also post offices in Turkey, in 2 stockbooks. To be inspected carefully.