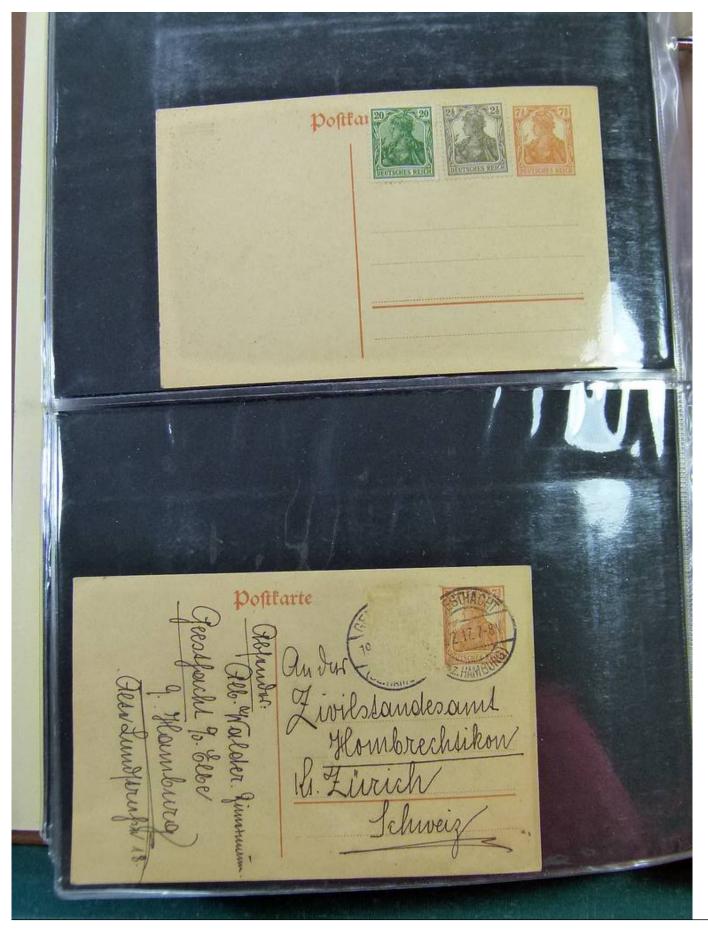

Lot nr.: L251885

Country/Type: Europe

Germany Collection, with Postal Stationeries from the Old German States: Heligoland, Braunschweig, also post offices in Turkey, in 2 stockbooks. To be inspected carefully.