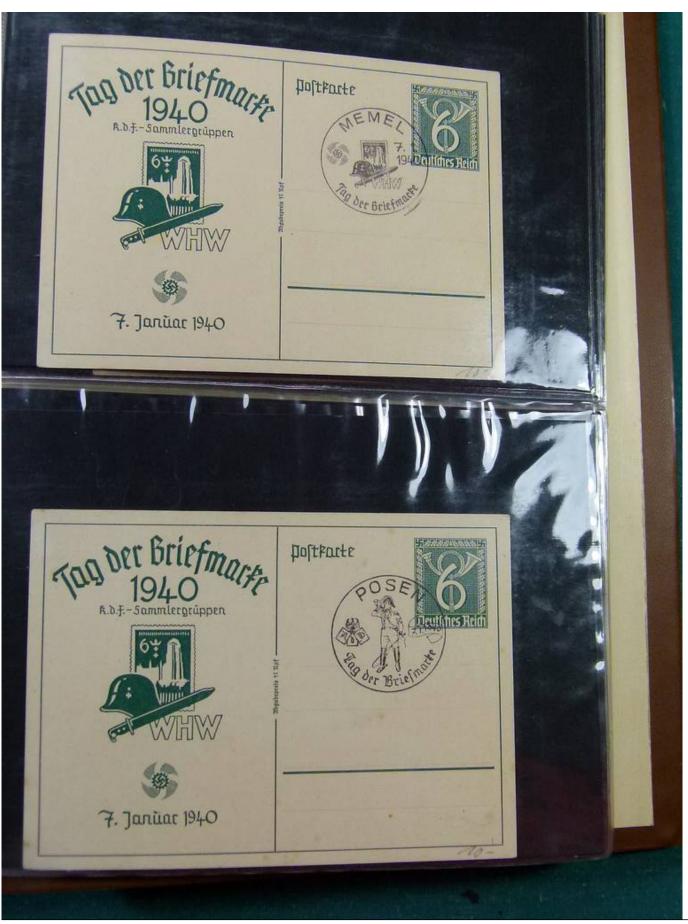

Lot nr.: L251885

Country/Type: Europe

Germany Collection, with Postal Stationeries from the Old German States: Heligoland, Braunschweig, also post offices in Turkey, in 2 stockbooks. To be inspected carefully.