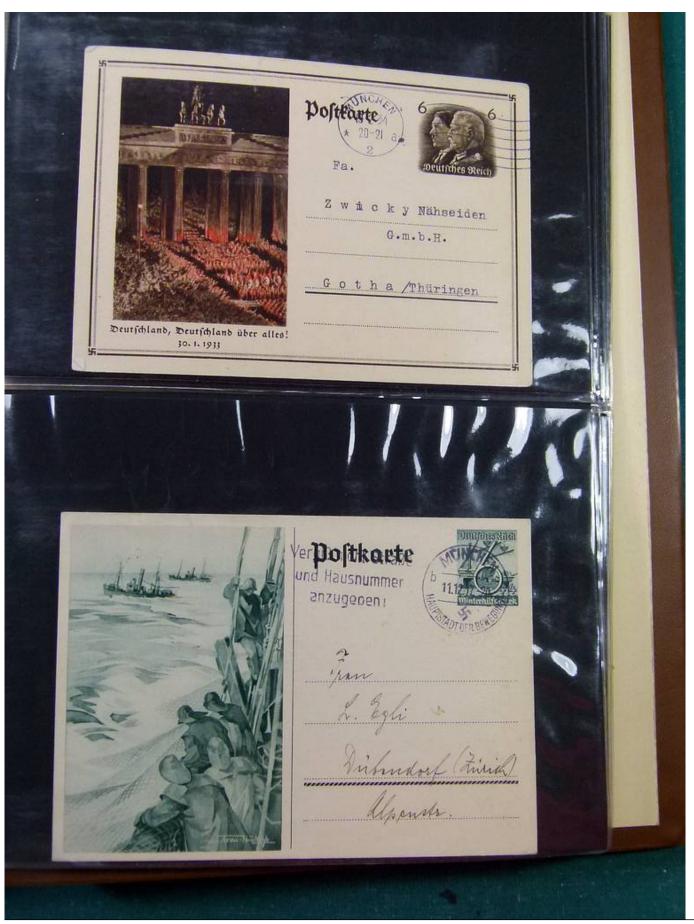

Lot nr.: L251885

Country/Type: Europe

Germany Collection, with Postal Stationeries from the Old German States: Heligoland, Braunschweig, also post offices in Turkey, in 2 stockbooks. To be inspected carefully.