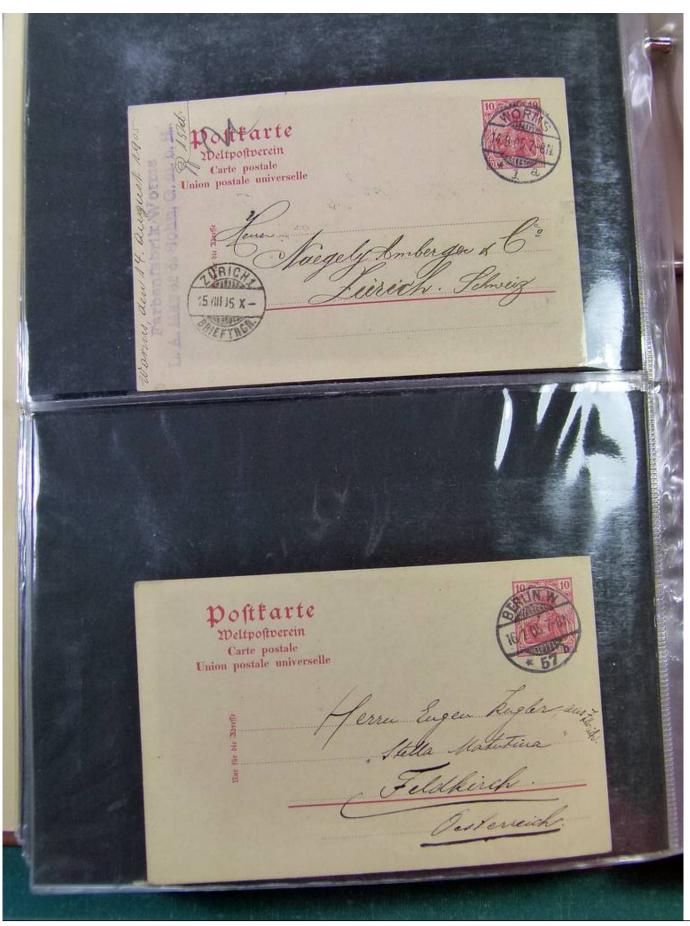

Lot nr.: L251885

Country/Type: Europe

Germany Collection, with Postal Stationeries from the Old German States: Heligoland, Braunschweig, also post offices in Turkey, in 2 stockbooks. To be inspected carefully.