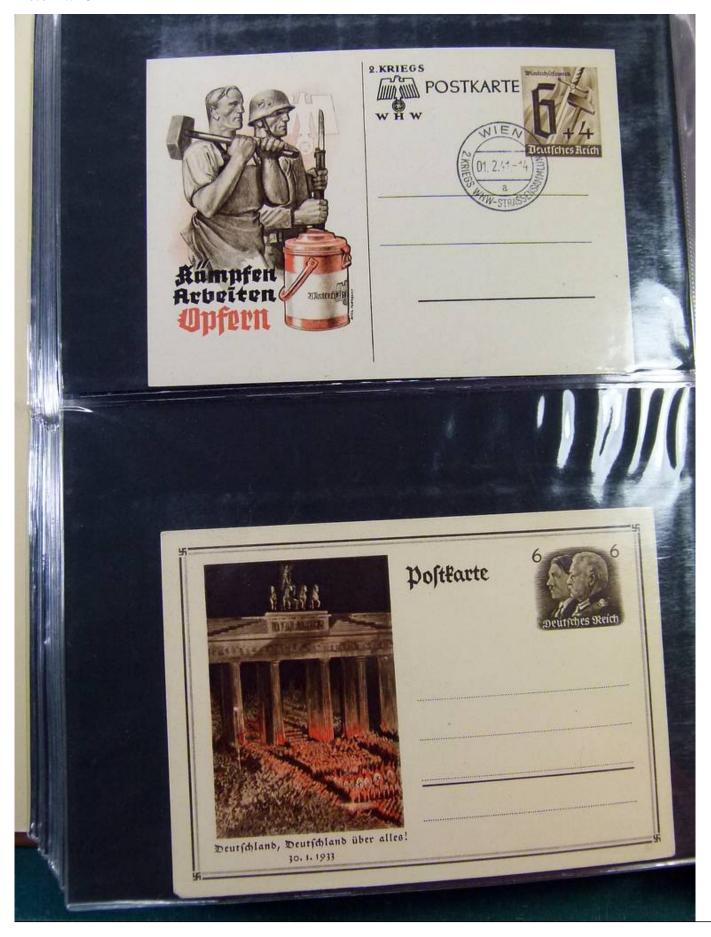

Lot nr.: L251885

Country/Type: Europe

Germany Collection, with Postal Stationeries from the Old German States: Heligoland, Braunschweig, also post offices in Turkey, in 2 stockbooks. To be inspected carefully.