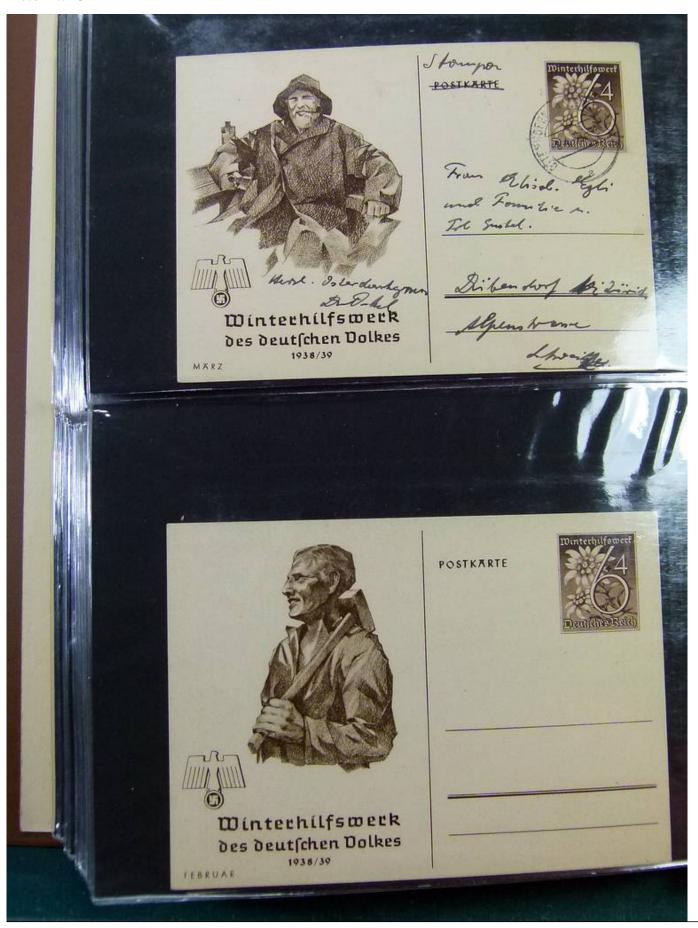

Lot nr.: L251885

Country/Type: Europe

Germany Collection, with Postal Stationeries from the Old German States: Heligoland, Braunschweig, also post offices in Turkey, in 2 stockbooks. To be inspected carefully.