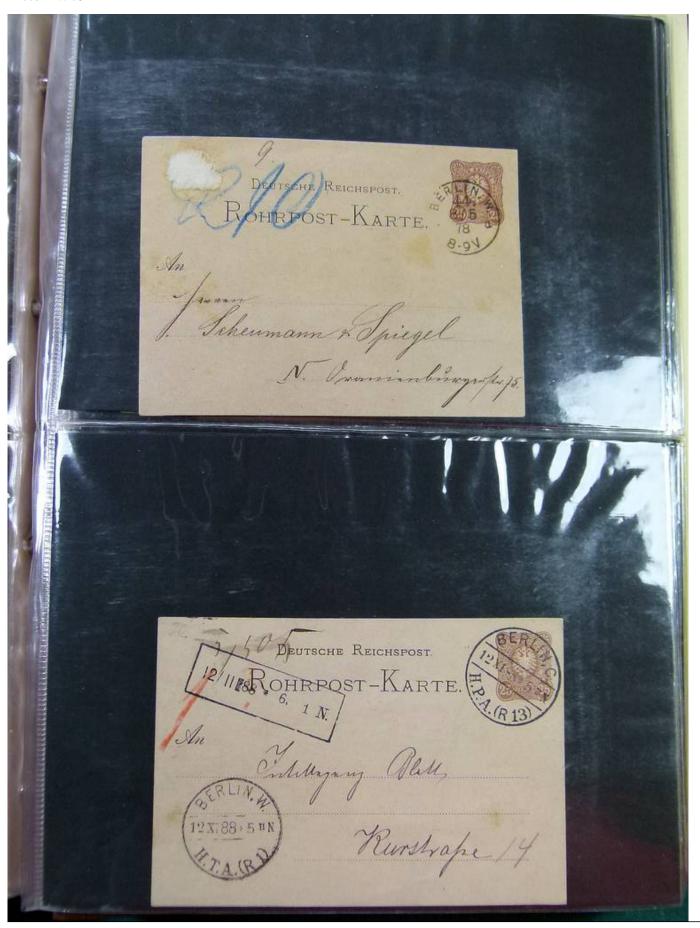

Lot nr.: L251885

Country/Type: Europe

Germany Collection, with Postal Stationeries from the Old German States: Heligoland, Braunschweig, also post offices in Turkey, in 2 stockbooks. To be inspected carefully.