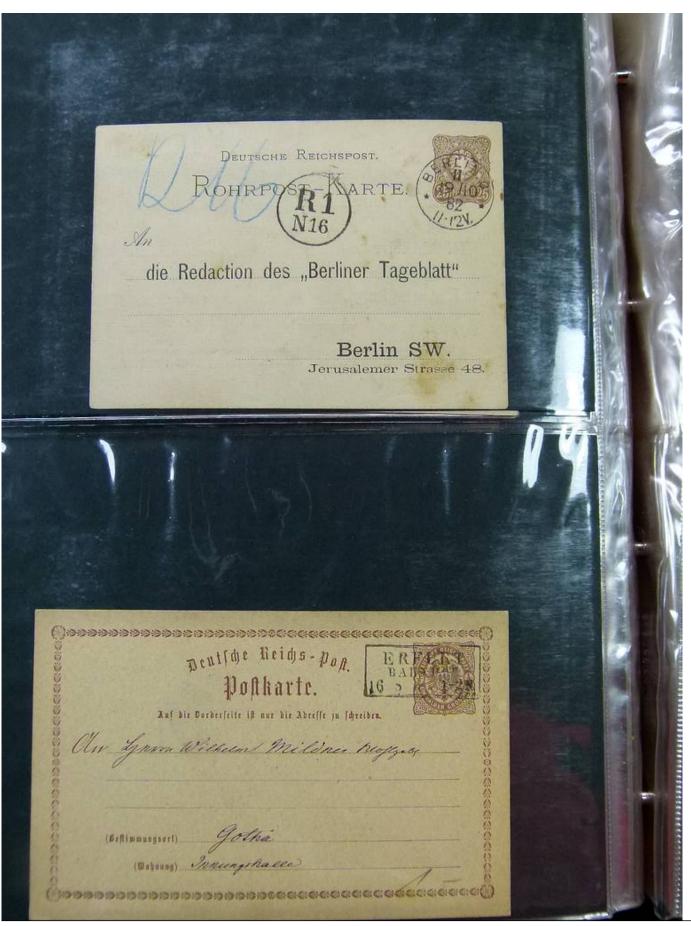

Lot nr.: L251885

Country/Type: Europe

Germany Collection, with Postal Stationeries from the Old German States: Heligoland, Braunschweig, also post offices in Turkey, in 2 stockbooks. To be inspected carefully.