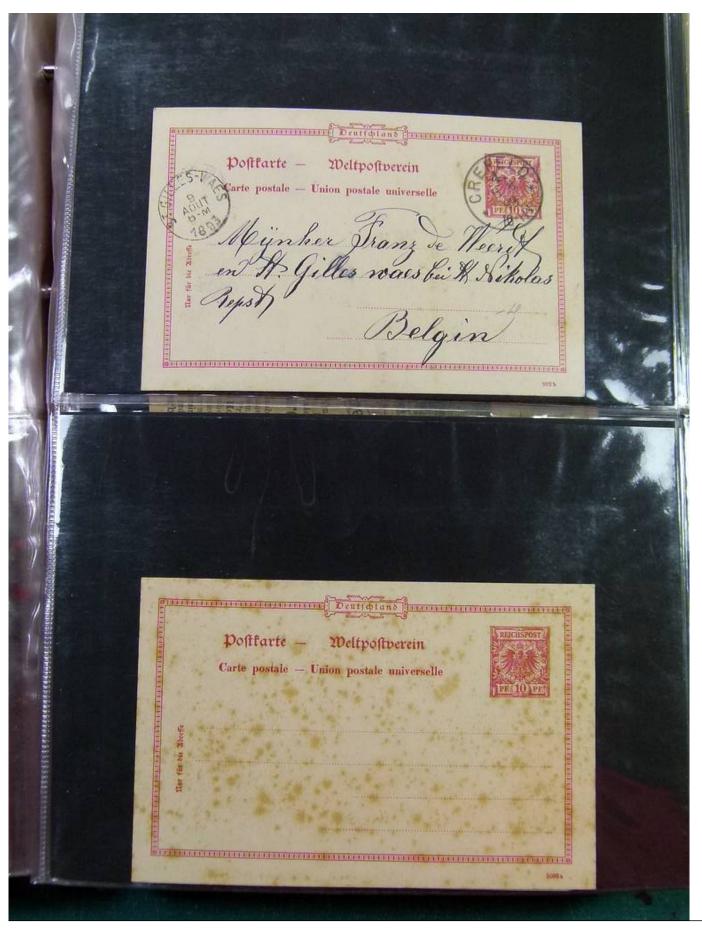

Lot nr.: L251885

Country/Type: Europe

Germany Collection, with Postal Stationeries from the Old German States: Heligoland, Braunschweig, also post offices in Turkey, in 2 stockbooks. To be inspected carefully.