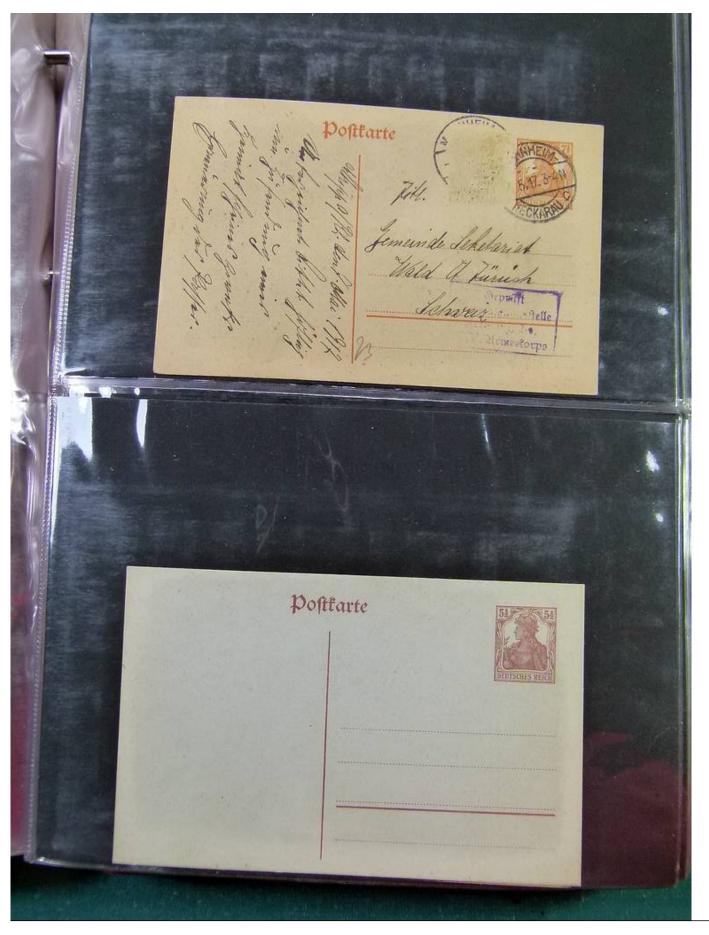

Lot nr.: L251885

Country/Type: Europe

Germany Collection, with Postal Stationeries from the Old German States: Heligoland, Braunschweig, also post offices in Turkey, in 2 stockbooks. To be inspected carefully.