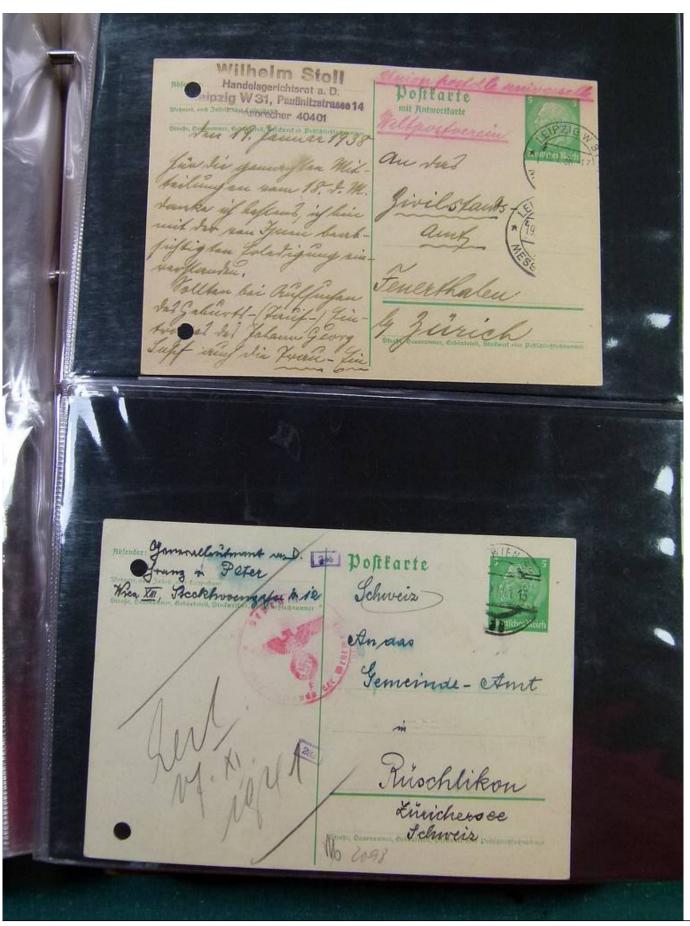

Lot nr.: L251885

Country/Type: Europe

Germany Collection, with Postal Stationeries from the Old German States: Heligoland, Braunschweig, also post offices in Turkey, in 2 stockbooks. To be inspected carefully.