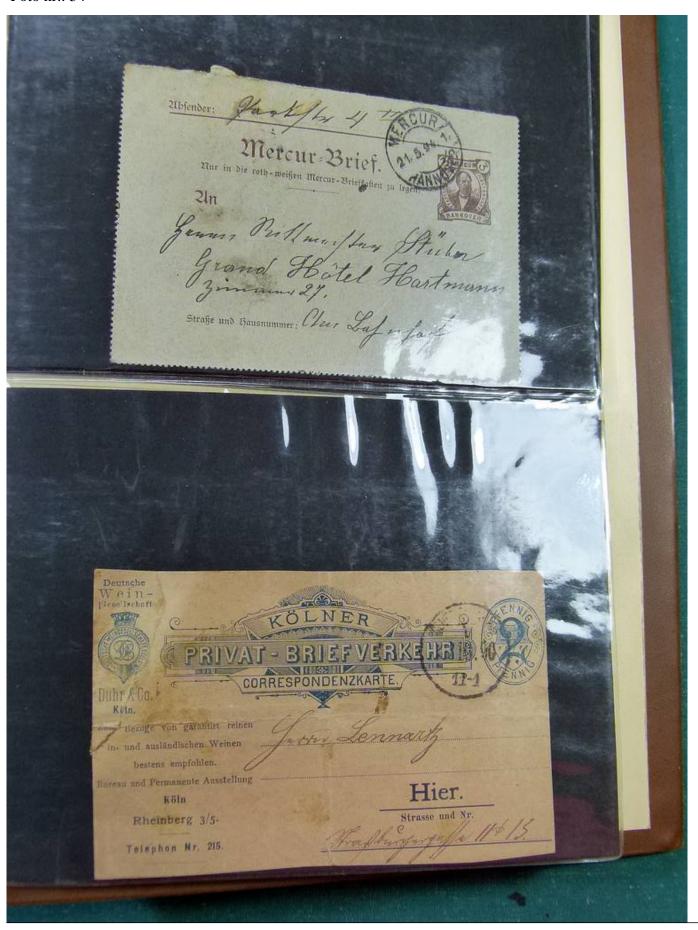

Lot nr.: L251885

Country/Type: Europe

Germany Collection, with Postal Stationeries from the Old German States: Heligoland, Braunschweig, also post offices in Turkey, in 2 stockbooks. To be inspected carefully.