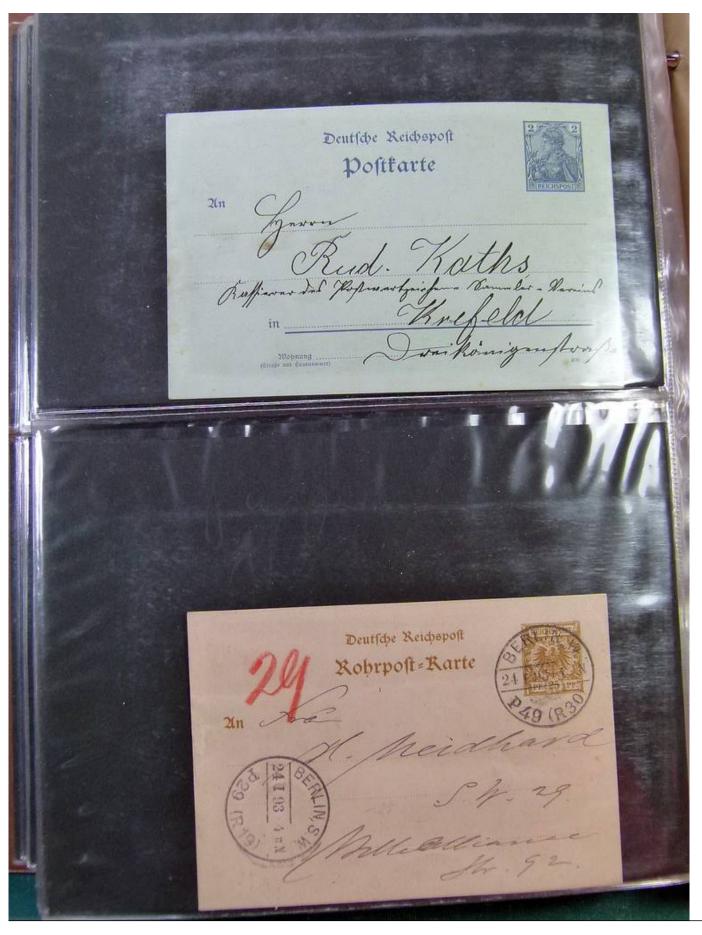

Lot nr.: L251885

Country/Type: Europe

Germany Collection, with Postal Stationeries from the Old German States: Heligoland, Braunschweig, also post offices in Turkey, in 2 stockbooks. To be inspected carefully.