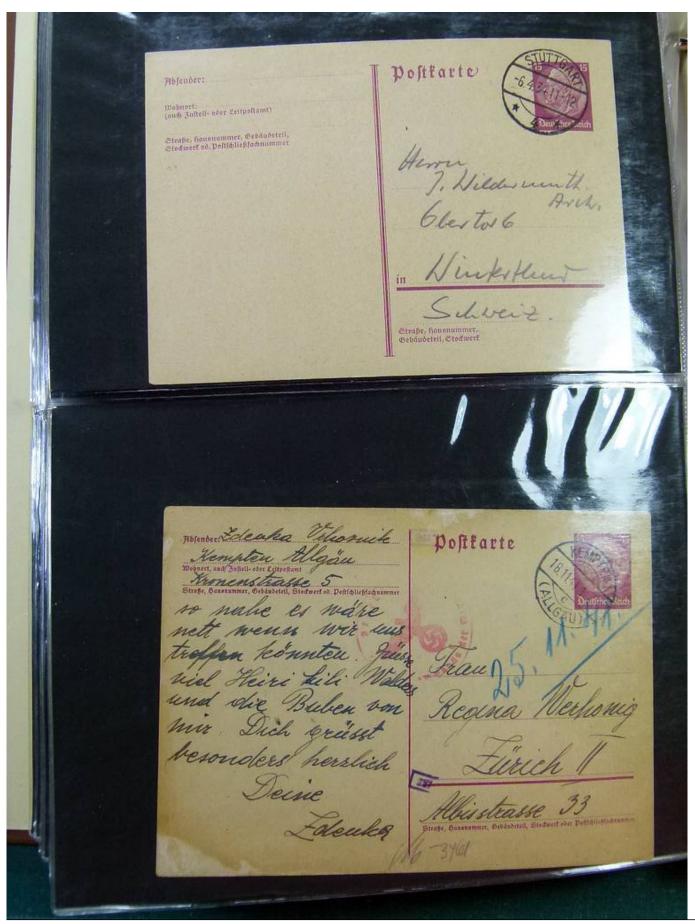

Lot nr.: L251885

Country/Type: Europe

Germany Collection, with Postal Stationeries from the Old German States: Heligoland, Braunschweig, also post offices in Turkey, in 2 stockbooks. To be inspected carefully.