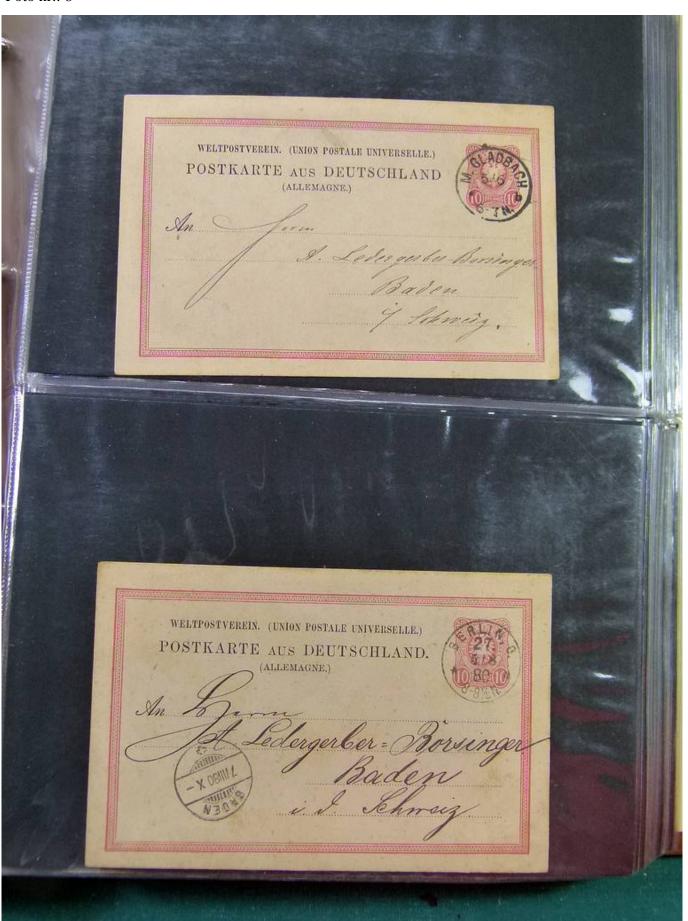

Lot nr.: L251885

Country/Type: Europe

Germany Collection, with Postal Stationeries from the Old German States: Heligoland, Braunschweig, also post offices in Turkey, in 2 stockbooks. To be inspected carefully.