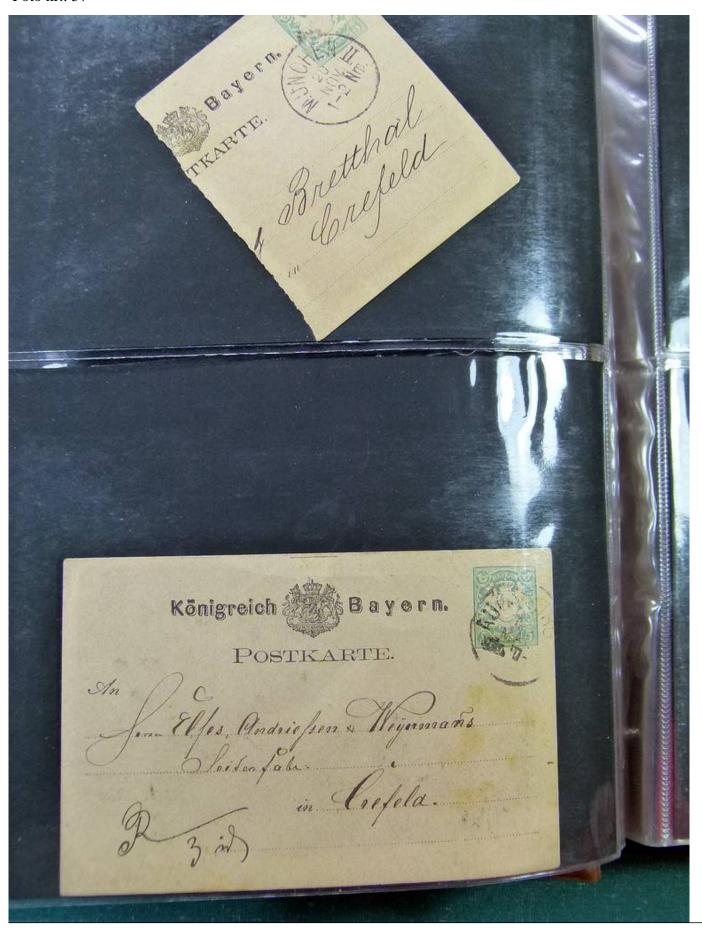

Lot nr.: L251885

Country/Type: Europe

Germany Collection, with Postal Stationeries from the Old German States: Heligoland, Braunschweig, also post offices in Turkey, in 2 stockbooks. To be inspected carefully.