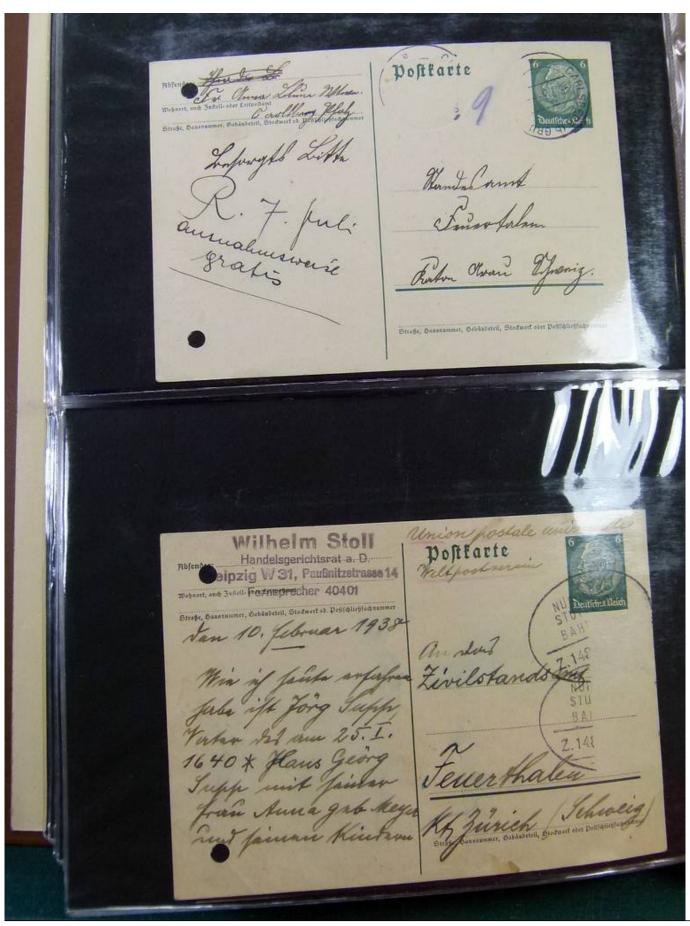

Lot nr.: L251885

Country/Type: Europe

Germany Collection, with Postal Stationeries from the Old German States: Heligoland, Braunschweig, also post offices in Turkey, in 2 stockbooks. To be inspected carefully.