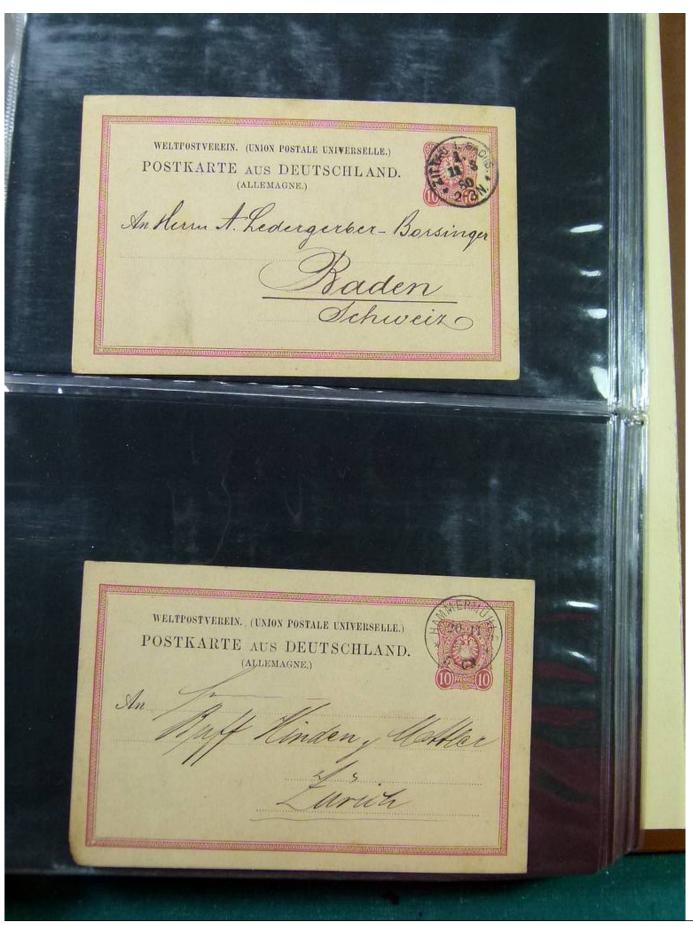

Lot nr.: L251885

Country/Type: Europe

Germany Collection, with Postal Stationeries from the Old German States: Heligoland, Braunschweig, also post offices in Turkey, in 2 stockbooks. To be inspected carefully.