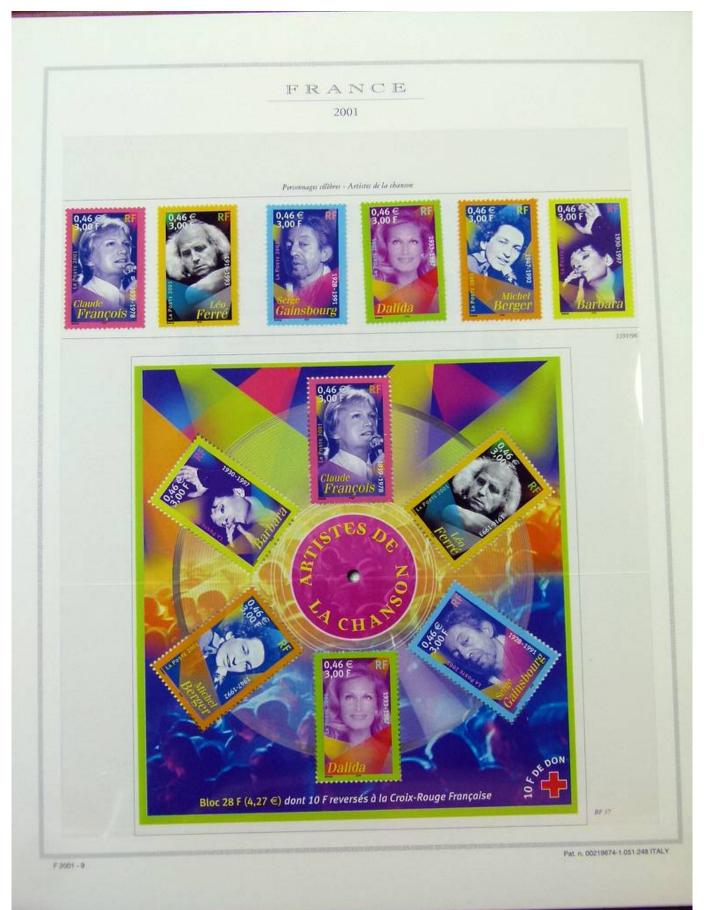

#### Lot nr.: L251928

Country/Type: Europe

France collection, from 1999 to 2003, with MNH stamps, in album.

Price: 180 eur

[Go to the lot on www.sevenstamps.com ]

|          | FRANCE<br>2001                                                             |            |                           |
|----------|----------------------------------------------------------------------------|------------|---------------------------|
| "Las cos | elevers de Marianne en franci": les valeurs de la monnaie - Emis e         | a fewillet |                           |
|          | Les couleurs<br>de Marianne<br><sub>en Francs</sub>                        |            |                           |
| 020      |                                                                            | 5.00       |                           |
| 050      | Les valeurs de la monnai<br>1/2<br>Bloc d'une valeur de<br>2,87€ ; 18,80 F | TOF        | 88-44                     |
|          |                                                                            |            | Pat. n. 00219674-1.051.24 |