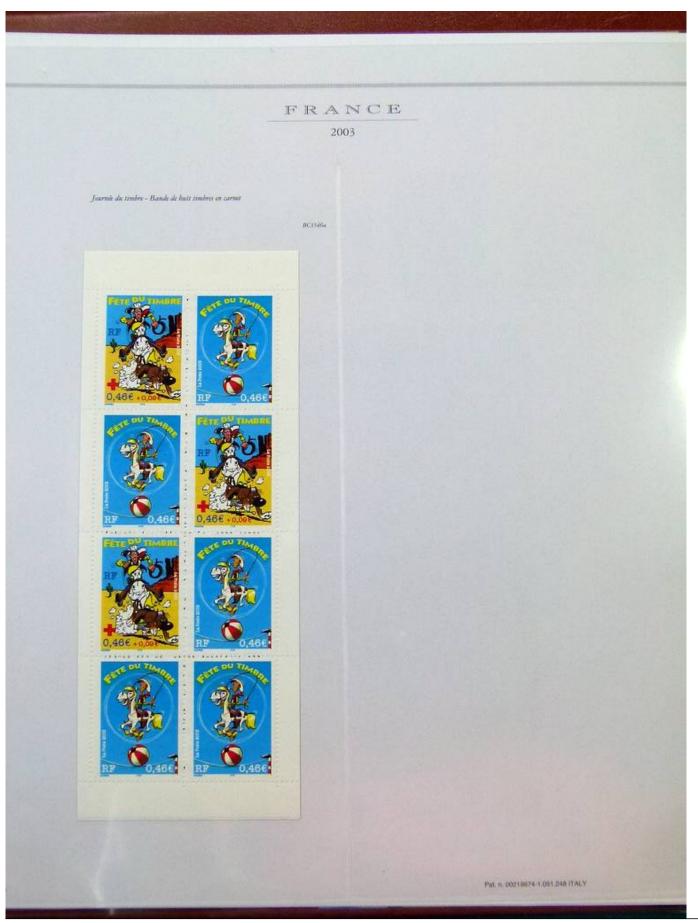

#### Lot nr.: L251928

Country/Type: Europe

France collection, from 1999 to 2003, with MNH stamps, in album.

Price: 180 eur

[Go to the lot on www.sevenstamps.com ]

|          | FRANCE<br>2001                                                             |            |                           |
|----------|----------------------------------------------------------------------------|------------|---------------------------|
| "Las cos | elevers de Marianne en franci": les valeurs de la monnaie - Emis e         | a fewillet |                           |
|          | Les couleurs<br>de Marianne<br><sub>en Francs</sub>                        |            |                           |
| 020      |                                                                            | 5.00       |                           |
| 050      | Les valeurs de la monnai<br>1/2<br>Bloc d'une valeur de<br>2,87€ ; 18,80 F | TOF        | 88-44                     |
|          |                                                                            |            | Pat. n. 00219674-1.051.24 |