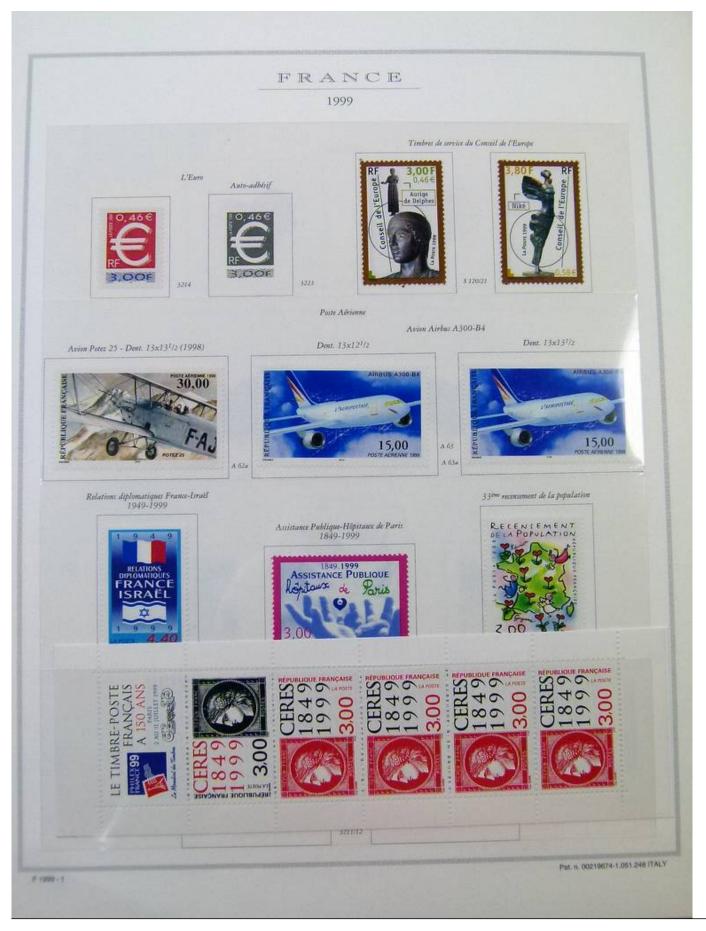

#### Lot nr.: L251928

Country/Type: Europe

France collection, from 1999 to 2003, with MNH stamps, in album.

Price: 180 eur

[Go to the lot on www.sevenstamps.com ]

|          | FRANCE<br>2001                                                             |            |                           |
|----------|----------------------------------------------------------------------------|------------|---------------------------|
| "Las cos | elevers de Marianne en franci": les valeurs de la monnaie - Emis e         | a fewillet |                           |
|          | Les couleurs<br>de Marianne<br><sub>en Francs</sub>                        |            |                           |
| 020      |                                                                            | 5.00       |                           |
| 050      | Les valeurs de la monnai<br>1/2<br>Bloc d'une valeur de<br>2,87€ ; 18,80 F | TOF        | 88-44                     |
|          |                                                                            |            | Pat. n. 00219674-1.051.24 |