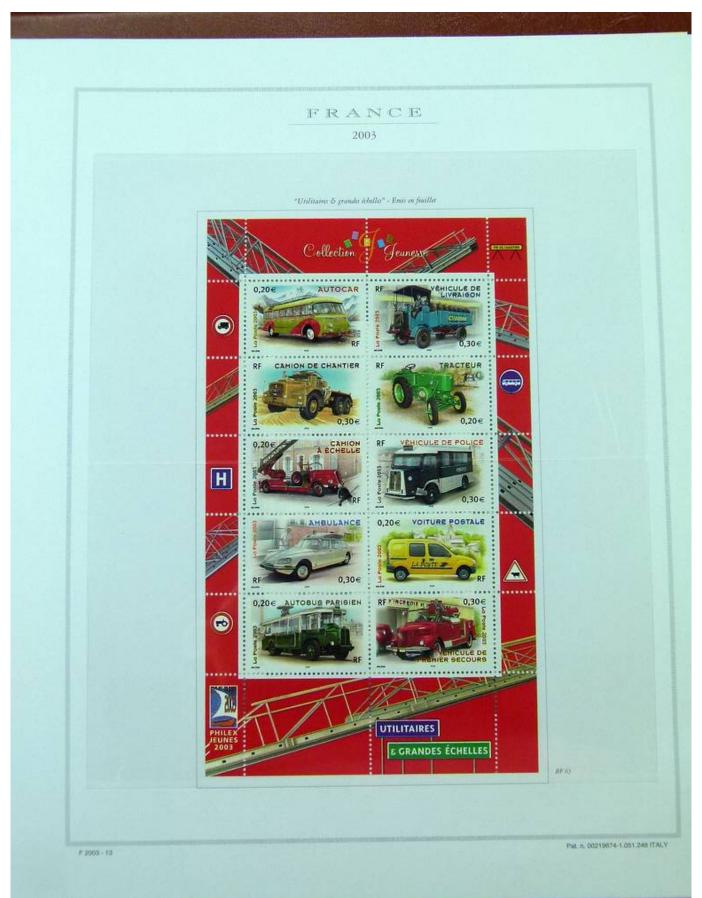

|                                               |                           |                      |                             |
|                                    |                                               |                           |                      |                             |
|                                    |                                               |                           |                      |                             |
|                                    |                                               |                           |                      | L n. 00219674-1 051 248 (TA |







Foto nr.: 45



Page 45/71