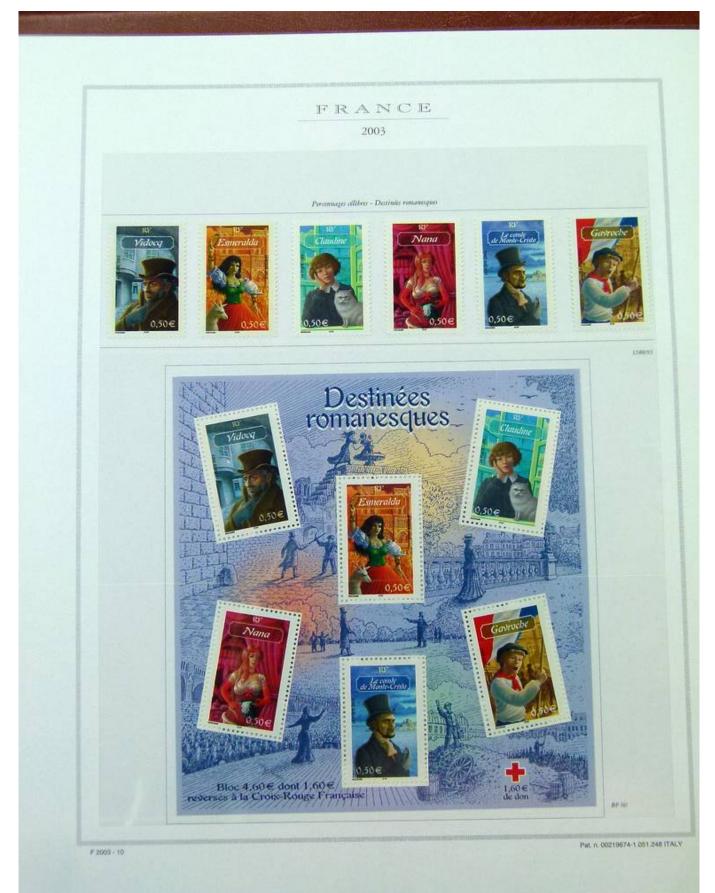

#### Lot nr.: L251928

Country/Type: Europe

France collection, from 1999 to 2003, with MNH stamps, in album.

Price: 180 eur

[Go to the lot on www.sevenstamps.com ]

|          | FRANCE<br>2001                                                             |            |                           |
|----------|----------------------------------------------------------------------------|------------|---------------------------|
| "Las cos | elevers de Marianne en franci": les valeurs de la monnaie - Emis e         | a fewillet |                           |
|          | Les couleurs<br>de Marianne<br><sub>en Francs</sub>                        |            |                           |
| 020      |                                                                            | 5.00       |                           |
| 050      | Les valeurs de la monnai<br>1/2<br>Bloc d'une valeur de<br>2,87€ ; 18,80 F | TOF        | 88-44                     |
|          |                                                                            |            | Pat. n. 00219674-1.051.24 |