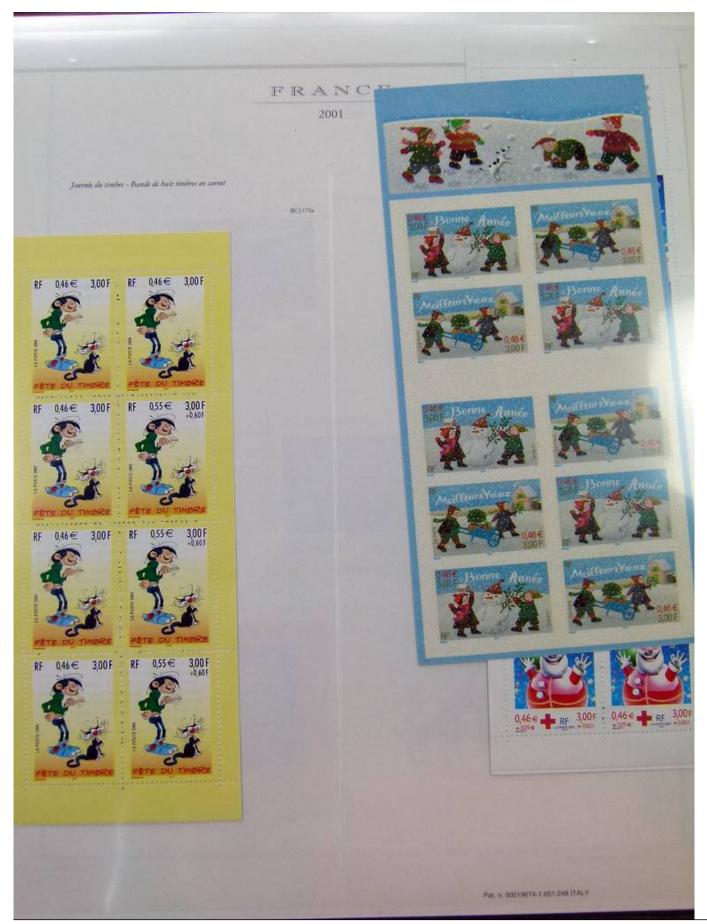

#### Lot nr.: L251928

Country/Type: Europe

France collection, from 1999 to 2003, with MNH stamps, in album.

Price: 180 eur

[Go to the lot on www.sevenstamps.com ]

|          | FRANCE<br>2001                                                             |            |                           |
|----------|----------------------------------------------------------------------------|------------|---------------------------|
| "Las cos | elevers de Marianne en franci": les valeurs de la monnaie - Emis e         | a fewillet |                           |
|          | Les couleurs<br>de Marianne<br><sub>en Francs</sub>                        |            |                           |
| 020      |                                                                            | 5.00       |                           |
| 050      | Les valeurs de la monnai<br>1/2<br>Bloc d'une valeur de<br>2,87€ ; 18,80 F | TOF        | 88-44                     |
|          |                                                                            |            | Pat. n. 00219674-1.051.24 |