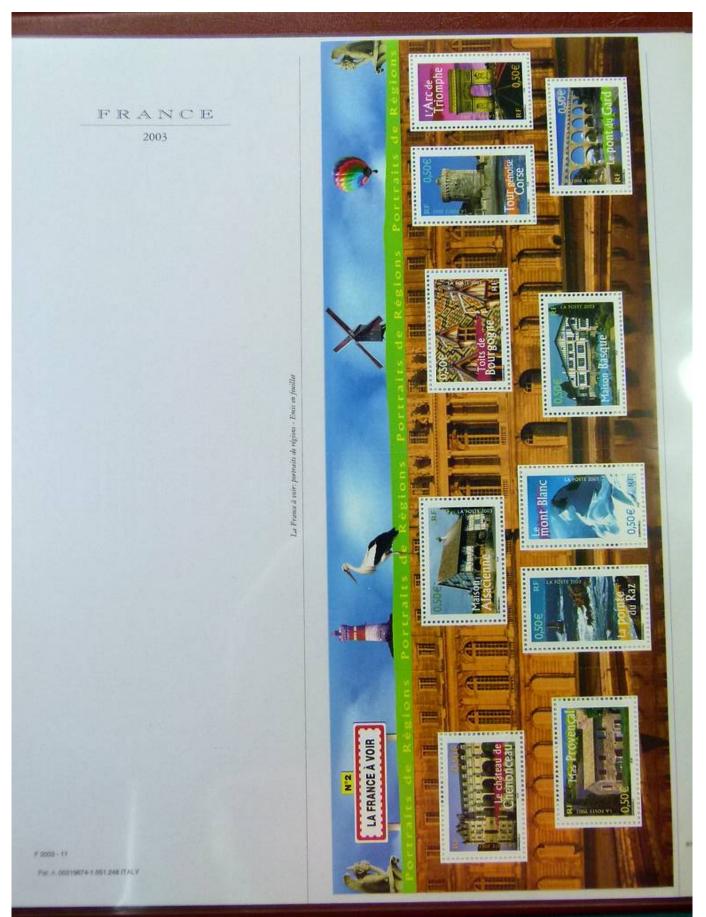

#### Lot nr.: L251928

Country/Type: Europe

France collection, from 1999 to 2003, with MNH stamps, in album.

Price: 180 eur

[Go to the lot on www.sevenstamps.com ]

|          | FRANCE<br>2001                                                             |            |                           |
|----------|----------------------------------------------------------------------------|------------|---------------------------|
| "Las cos | elevers de Marianne en franci": les valeurs de la monnaie - Emis e         | a fewillet |                           |
|          | Les couleurs<br>de Marianne<br><sub>en Francs</sub>                        |            |                           |
| 020      |                                                                            | 5.00       |                           |
| 050      | Les valeurs de la monnai<br>1/2<br>Bloc d'une valeur de<br>2,87€ ; 18,80 F | TOF        | 88-44                     |
|          |                                                                            |            | Pat. n. 00219674-1.051.24 |