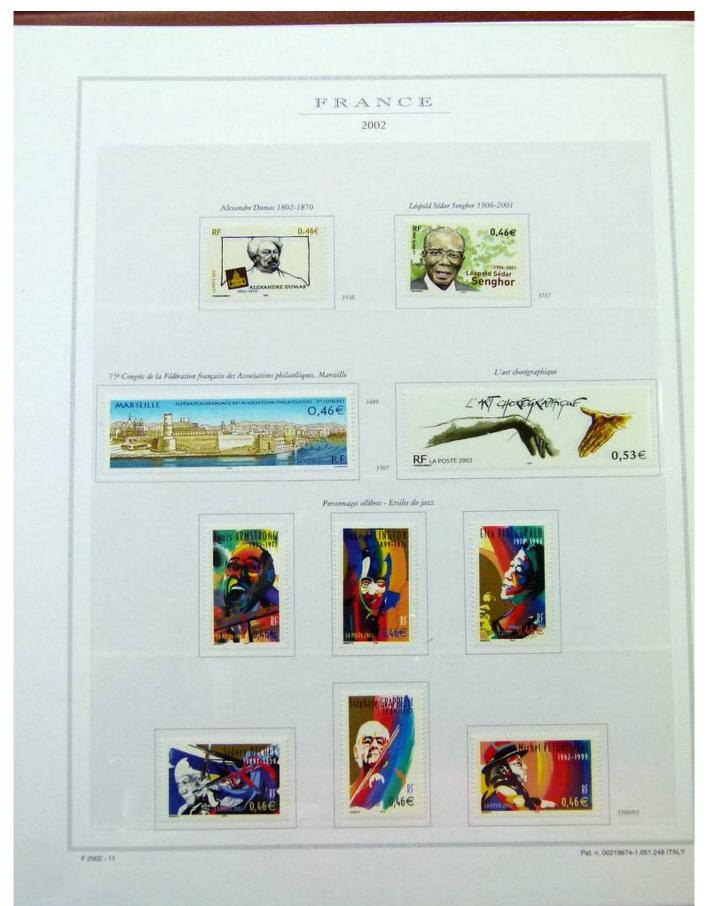

#### Lot nr.: L251928

Country/Type: Europe

France collection, from 1999 to 2003, with MNH stamps, in album.

Price: 180 eur

[Go to the lot on www.sevenstamps.com ]

|          | FRANCE<br>2001                                                             |            |                           |
|----------|----------------------------------------------------------------------------|------------|---------------------------|
| "Las cos | elevers de Marianne en franci": les valeurs de la monnaie - Emis e         | a fewillet |                           |
|          | Les couleurs<br>de Marianne<br><sub>en Francs</sub>                        |            |                           |
| 020      |                                                                            | 5.00       |                           |
| 050      | Les valeurs de la monnai<br>1/2<br>Bloc d'une valeur de<br>2,87€ ; 18,80 F | TOF        | 88-44                     |
|          |                                                                            |            | Pat. n. 00219674-1.051.24 |