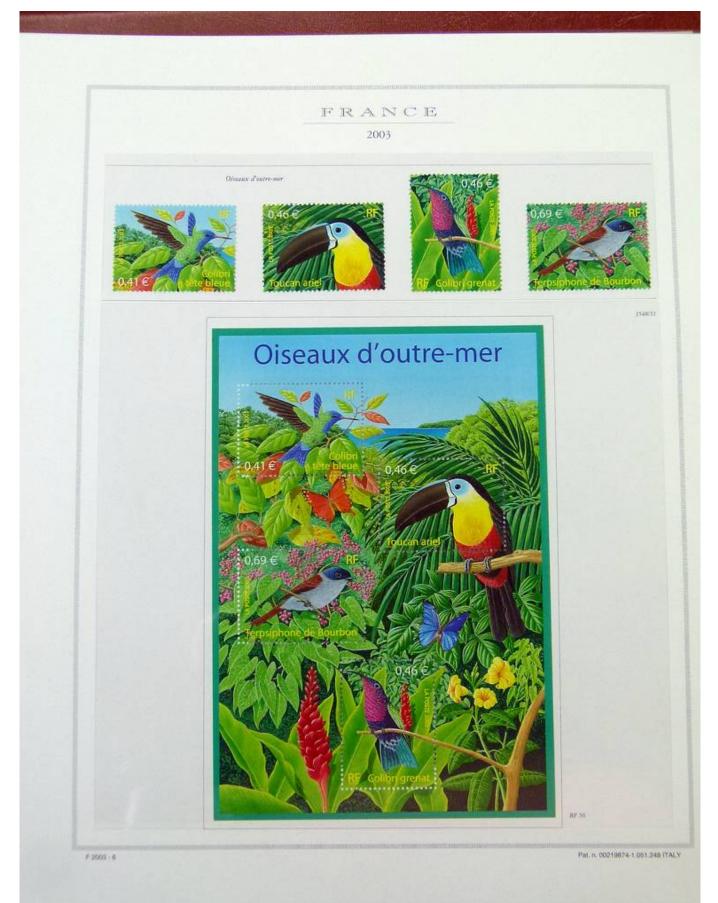

#### Lot nr.: L251928

Country/Type: Europe

France collection, from 1999 to 2003, with MNH stamps, in album.

Price: 180 eur

[Go to the lot on www.sevenstamps.com ]

|          | FRANCE<br>2001                                                             |            |                           |
|----------|----------------------------------------------------------------------------|------------|---------------------------|
| "Las cos | elevers de Marianne en franci": les valeurs de la monnaie - Emis e         | a fewillet |                           |
|          | Les couleurs<br>de Marianne<br><sub>en Francs</sub>                        |            |                           |
| 020      |                                                                            | 5.00       |                           |
| 050      | Les valeurs de la monnai<br>1/2<br>Bloc d'une valeur de<br>2,87€ ; 18,80 F | TOF        | 88-44                     |
|          |                                                                            |            | Pat. n. 00219674-1.051.24 |