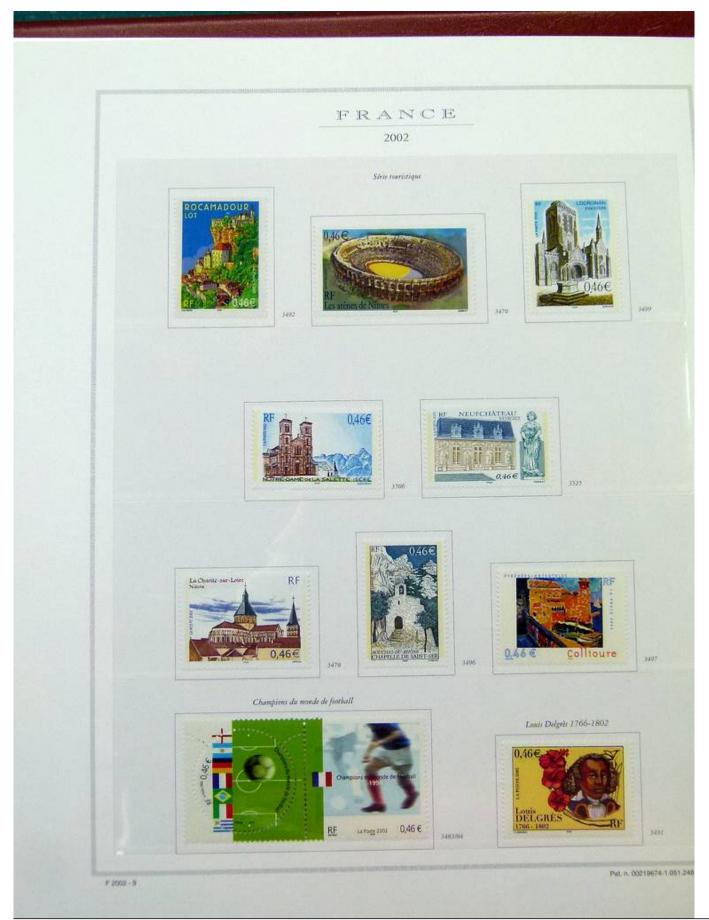

#### Lot nr.: L251928

Country/Type: Europe

France collection, from 1999 to 2003, with MNH stamps, in album.

Price: 180 eur

[Go to the lot on www.sevenstamps.com ]

|          | FRANCE<br>2001                                                             |            |                           |
|----------|----------------------------------------------------------------------------|------------|---------------------------|
| "Las cos | elevers de Marianne en franci": les valeurs de la monnaie - Emis e         | a fewillet |                           |
|          | Les couleurs<br>de Marianne<br><sub>en Francs</sub>                        |            |                           |
| 020      |                                                                            | 5.00       |                           |
| 050      | Les valeurs de la monnai<br>1/2<br>Bloc d'une valeur de<br>2,87€ ; 18,80 F | TOF        | 88-44                     |
|          |                                                                            |            | Pat. n. 00219674-1.051.24 |