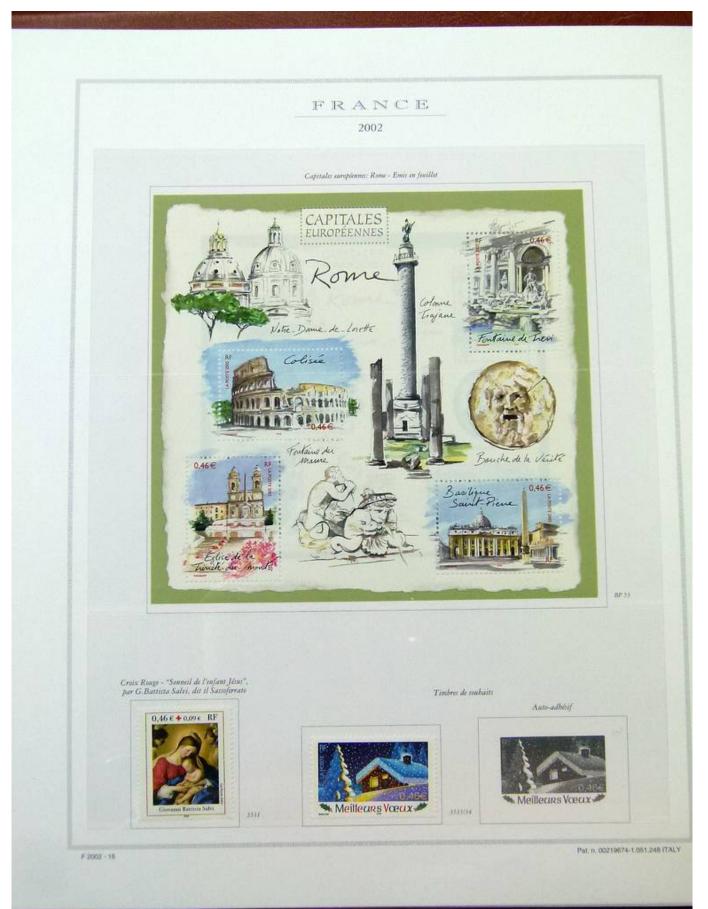

|                                    | FRANCE                                        | £                         |                      |                             |
|------------------------------------|-----------------------------------------------|---------------------------|----------------------|-----------------------------|
|                                    | 2002                                          |                           |                      |                             |
|                                    |                                               |                           |                      |                             |
|                                    |                                               |                           |                      |                             |
|                                    |                                               |                           |                      |                             |
| "Les conteu                        | rs de Marianne en enros": les valeurs de la l | ettre - Emis en festillet |                      |                             |
|                                    |                                               |                           |                      |                             |
|                                    | Poula                                         |                           |                      |                             |
|                                    | Les coulei<br>de Maria<br>en Euros            | nne                       |                      |                             |
| Liderle<br>Lander<br>Materniti     | en Euros                                      |                           | l'adire<br>Palereili |                             |
|                                    |                                               |                           | 0.67€                |                             |
|                                    | Londition                                     |                           | <b>1.1</b>           |                             |
|                                    | 0586                                          |                           |                      |                             |
| Lillerte<br>Igalite<br>Islaterniti | in a contract                                 |                           | Astenati             |                             |
|                                    |                                               |                           | 0.69€                |                             |
|                                    | faterate                                      |                           | Generalitettet       |                             |
|                                    | 0.64€                                         |                           |                      |                             |
| Maleronie                          |                                               |                           | halernili            |                             |
| 0.536                              | Les valeurs de la<br>2/2<br>Bloc d'une vale   | a lettre                  | 1.026                |                             |
|                                    | Bloc d'une valer<br>5,00 €                    | ur de                     |                      |                             |
|                                    |                                               |                           |                      |                             |
|                                    |                                               |                           |                      | BF 43                       |
|                                    |                                               |                           |                      |                             |
|                                    |                                               |                           |                      |                             |
|                                    |                                               |                           |                      |                             |
|                                    |                                               |                           |                      | L n. 00219674-1 051 248 (TA |