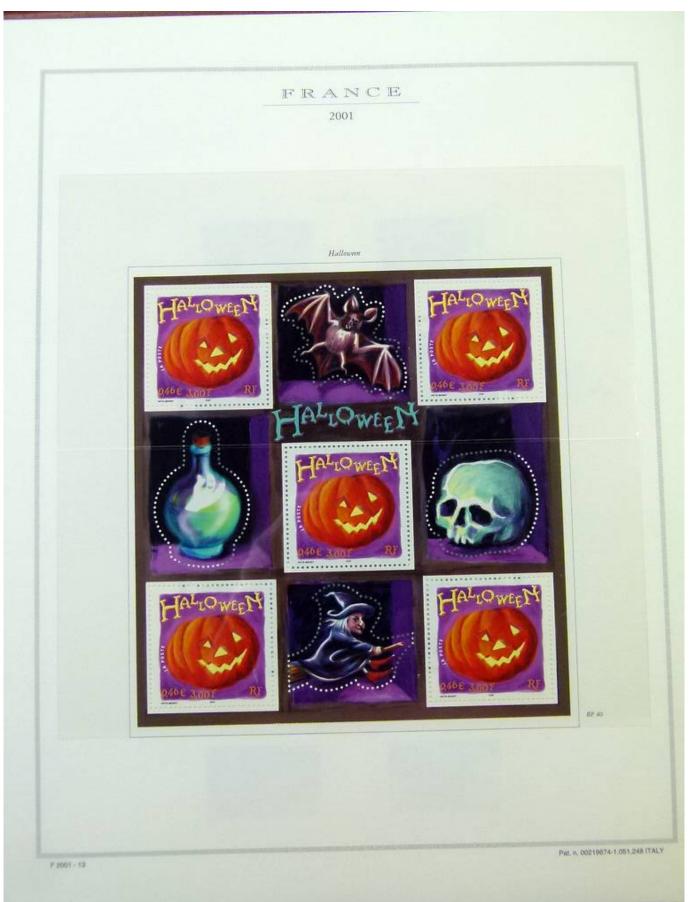

#### Lot nr.: L251928

Country/Type: Europe

France collection, from 1999 to 2003, with MNH stamps, in album.

Price: 180 eur

[Go to the lot on www.sevenstamps.com ]

|          | FRANCE<br>2001                                                             |            |                           |
|----------|----------------------------------------------------------------------------|------------|---------------------------|
| "Las cos | elevers de Marianne en franci": les valeurs de la monnaie - Emis e         | a fewillet |                           |
|          | Les couleurs<br>de Marianne<br><sub>en Francs</sub>                        |            |                           |
| 020      |                                                                            | 5.00       |                           |
| 050      | Les valeurs de la monnai<br>1/2<br>Bloc d'une valeur de<br>2,87€ ; 18,80 F | TOF        | 88-44                     |
|          |                                                                            |            | Pat. n. 00219674-1.051.24 |