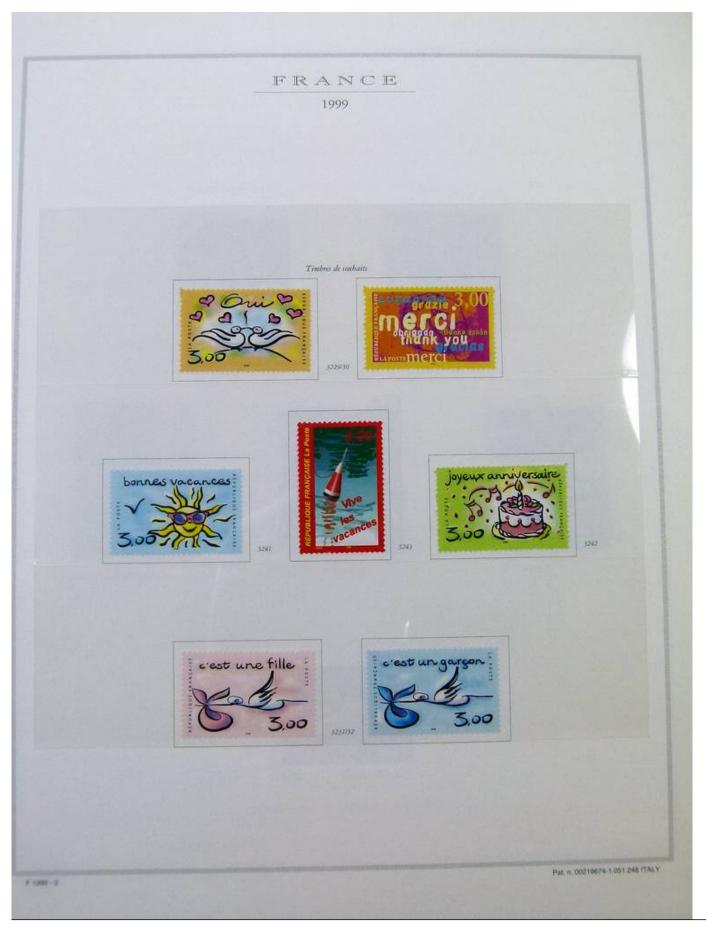

#### Lot nr.: L251928

Country/Type: Europe

France collection, from 1999 to 2003, with MNH stamps, in album.

Price: 180 eur

[Go to the lot on www.sevenstamps.com ]

|          | FRANCE<br>2001                                                             |            |                           |
|----------|----------------------------------------------------------------------------|------------|---------------------------|
| "Las cos | elevers de Marianne en franci": les valeurs de la monnaie - Emis e         | a fewillet |                           |
|          | Les couleurs<br>de Marianne<br><sub>en Francs</sub>                        |            |                           |
| 020      |                                                                            | 5.00       |                           |
| 050      | Les valeurs de la monnai<br>1/2<br>Bloc d'une valeur de<br>2,87€ ; 18,80 F | TOF        | 88-44                     |
|          |                                                                            |            | Pat. n. 00219674-1.051.24 |