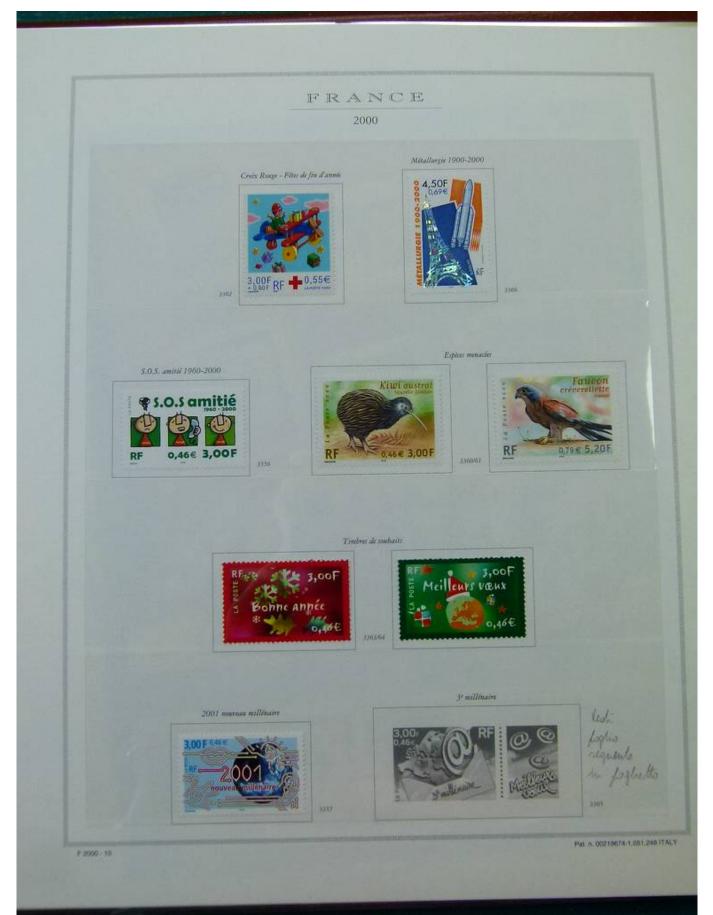

#### Lot nr.: L251928

Country/Type: Europe

France collection, from 1999 to 2003, with MNH stamps, in album.

Price: 180 eur

[Go to the lot on www.sevenstamps.com ]

|          | FRANCE<br>2001                                                             |            |                           |
|----------|----------------------------------------------------------------------------|------------|---------------------------|
| "Las cos | elevers de Marianne en franci": les valeurs de la monnaie - Emis e         | a fewillet |                           |
|          | Les couleurs<br>de Marianne<br><sub>en Francs</sub>                        |            |                           |
| 020      |                                                                            | 5.00       |                           |
| 050      | Les valeurs de la monnai<br>1/2<br>Bloc d'une valeur de<br>2,87€ ; 18,80 F | TOF        | 88-44                     |
|          |                                                                            |            | Pat. n. 00219674-1.051.24 |