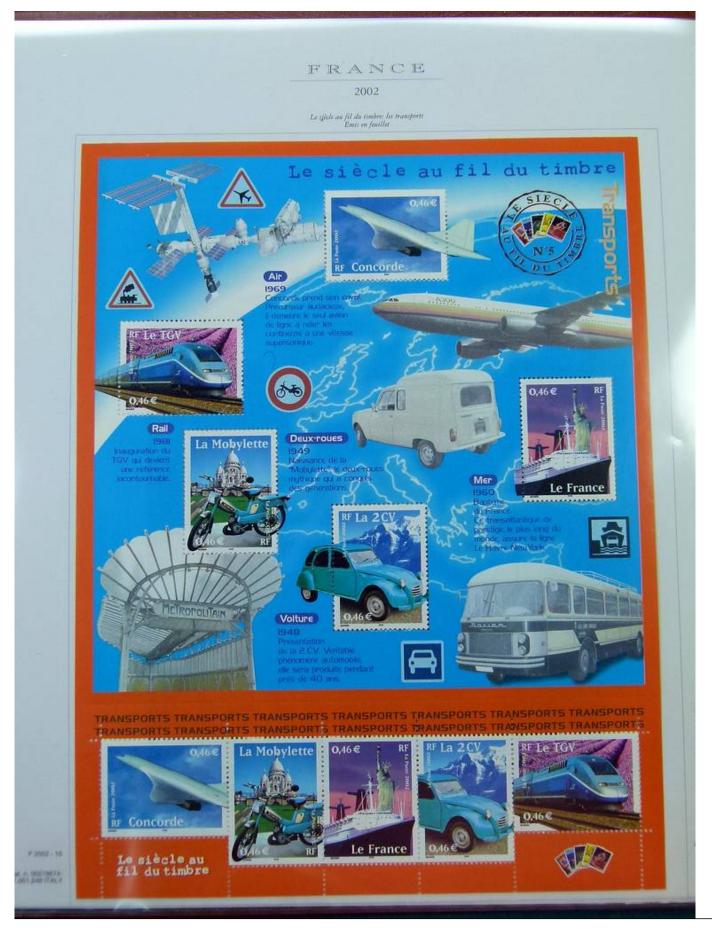

#### Lot nr.: L251928

Country/Type: Europe

France collection, from 1999 to 2003, with MNH stamps, in album.

Price: 180 eur

[Go to the lot on www.sevenstamps.com ]

|          | FRANCE<br>2001                                                             |            |                           |
|----------|----------------------------------------------------------------------------|------------|---------------------------|
| "Las cos | elevers de Marianne en franci": les valeurs de la monnaie - Emis e         | a fewillet |                           |
|          | Les couleurs<br>de Marianne<br><sub>en Francs</sub>                        |            |                           |
| 020      |                                                                            | 5.00       |                           |
| 050      | Les valeurs de la monnai<br>1/2<br>Bloc d'une valeur de<br>2,87€ ; 18,80 F | TOF        | 88-44                     |
|          |                                                                            |            | Pat. n. 00219674-1.051.24 |