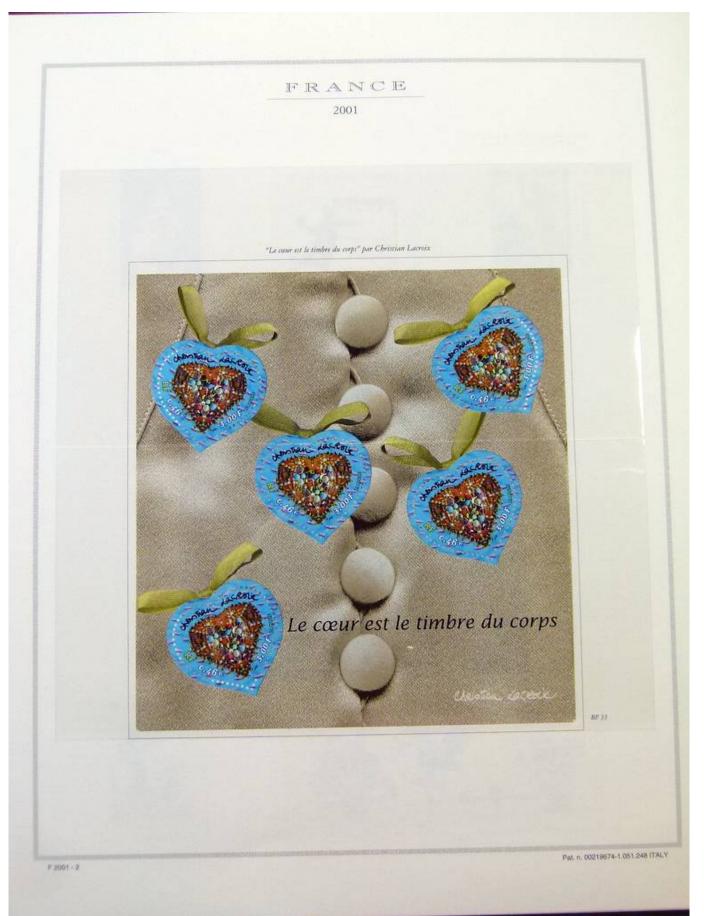

#### Lot nr.: L251928

Country/Type: Europe

France collection, from 1999 to 2003, with MNH stamps, in album.

Price: 180 eur

[Go to the lot on www.sevenstamps.com ]

|          | FRANCE<br>2001                                                             |            |                           |
|----------|----------------------------------------------------------------------------|------------|---------------------------|
| "Las cos | elevers de Marianne en franci": les valeurs de la monnaie - Emis e         | a fewillet |                           |
|          | Les couleurs<br>de Marianne<br><sub>en Francs</sub>                        |            |                           |
| 020      |                                                                            | 5.00       |                           |
| 050      | Les valeurs de la monnai<br>1/2<br>Bloc d'une valeur de<br>2,87€ ; 18,80 F | TOF        | 88-44                     |
|          |                                                                            |            | Pat. n. 00219674-1.051.24 |