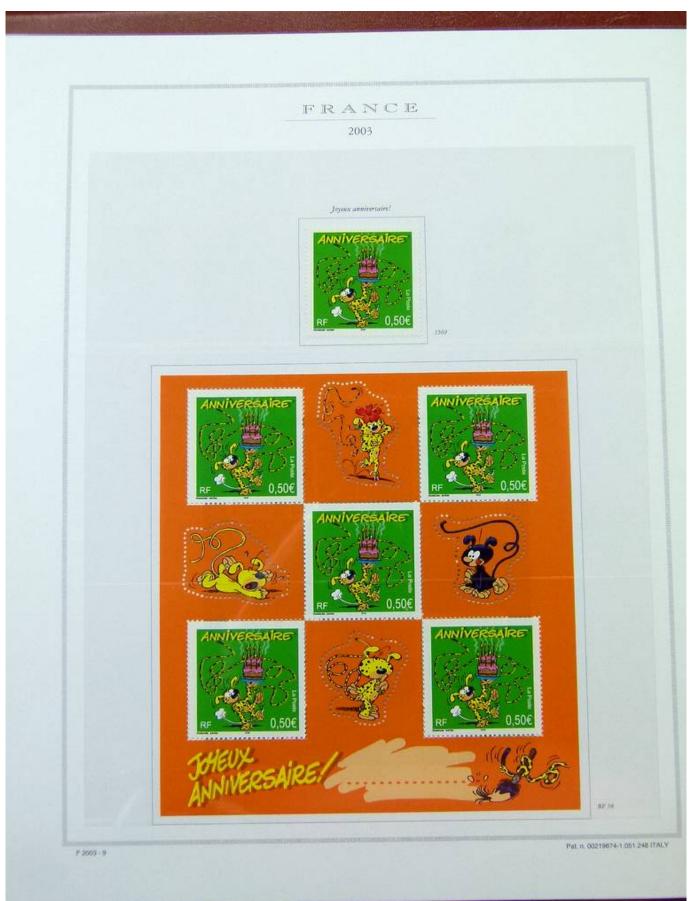

#### Lot nr.: L251928

Country/Type: Europe

France collection, from 1999 to 2003, with MNH stamps, in album.

Price: 180 eur

[Go to the lot on www.sevenstamps.com ]

|          | FRANCE<br>2001                                                             |            |                           |
|----------|----------------------------------------------------------------------------|------------|---------------------------|
| "Las cos | elevers de Marianne en franci": les valeurs de la monnaie - Emis e         | a fewillet |                           |
|          | Les couleurs<br>de Marianne<br><sub>en Francs</sub>                        |            |                           |
| 020      |                                                                            | 5.00       |                           |
| 050      | Les valeurs de la monnai<br>1/2<br>Bloc d'une valeur de<br>2,87€ ; 18,80 F | TOF        | 88-44                     |
|          |                                                                            |            | Pat. n. 00219674-1.051.24 |