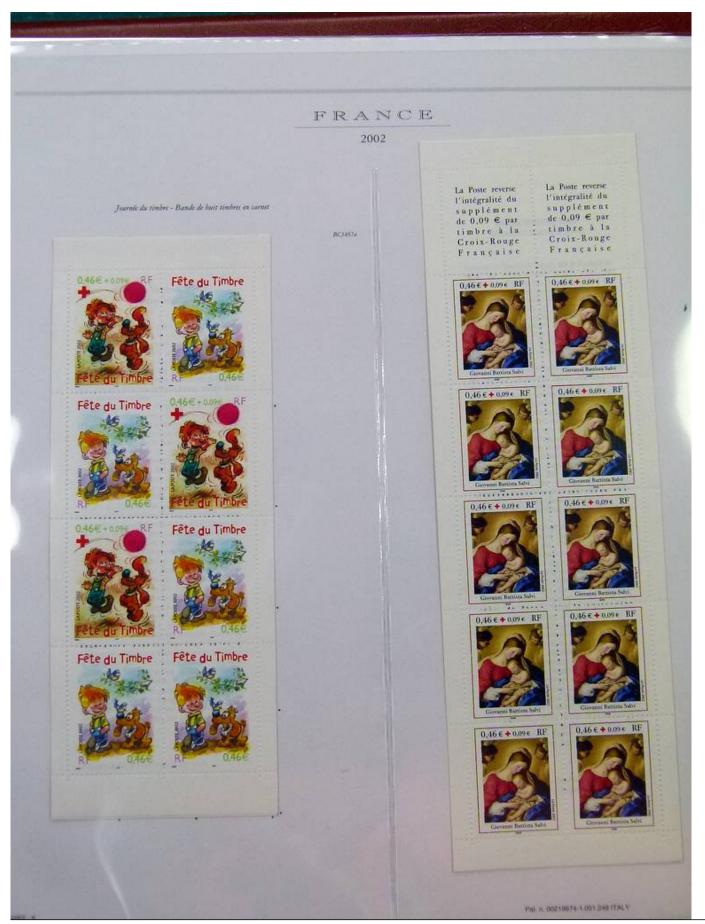

#### Lot nr.: L251928

Country/Type: Europe

France collection, from 1999 to 2003, with MNH stamps, in album.

Price: 180 eur

[Go to the lot on www.sevenstamps.com ]

|          | FRANCE<br>2001                                                             |            |                           |
|----------|----------------------------------------------------------------------------|------------|---------------------------|
| "Las cos | elevers de Marianne en franci": les valeurs de la monnaie - Emis e         | a fewillet |                           |
|          | Les couleurs<br>de Marianne<br><sub>en Francs</sub>                        |            |                           |
| 020      |                                                                            | 5.00       |                           |
| 050      | Les valeurs de la monnai<br>1/2<br>Bloc d'une valeur de<br>2,87€ ; 18,80 F | TOF        | 88-44                     |
|          |                                                                            |            | Pat. n. 00219674-1.051.24 |