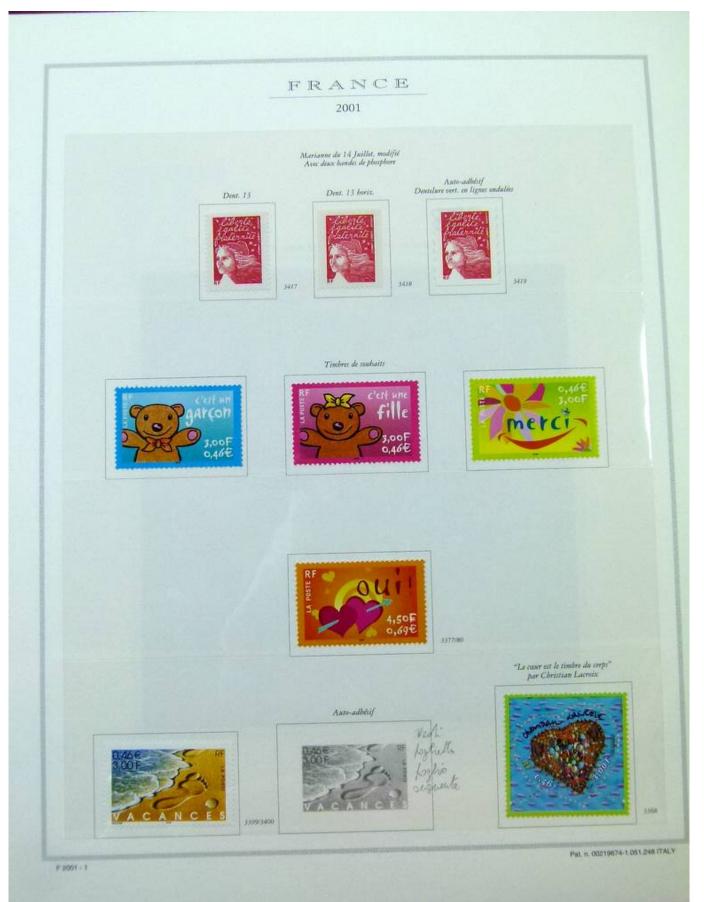

#### Lot nr.: L251928

Country/Type: Europe

France collection, from 1999 to 2003, with MNH stamps, in album.

Price: 180 eur

[Go to the lot on www.sevenstamps.com ]

|          | FRANCE<br>2001                                                             |            |                           |
|----------|----------------------------------------------------------------------------|------------|---------------------------|
| "Las cos | elevers de Marianne en franci": les valeurs de la monnaie - Emis e         | a fewillet |                           |
|          | Les couleurs<br>de Marianne<br><sub>en Francs</sub>                        |            |                           |
| 020      |                                                                            | 5.00       |                           |
| 050      | Les valeurs de la monnai<br>1/2<br>Bloc d'une valeur de<br>2,87€ ; 18,80 F | TOF        | 88-44                     |
|          |                                                                            |            | Pat. n. 00219674-1.051.24 |