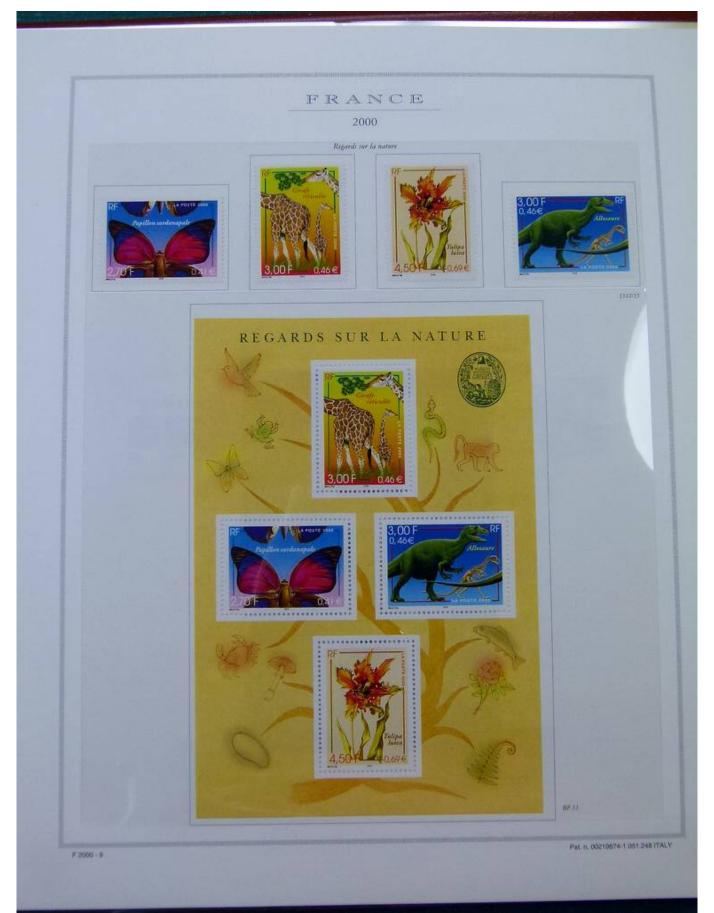

#### Lot nr.: L251928

Country/Type: Europe

France collection, from 1999 to 2003, with MNH stamps, in album.

Price: 180 eur

[Go to the lot on www.sevenstamps.com ]

|          | FRANCE<br>2001                                                             |            |                           |
|----------|----------------------------------------------------------------------------|------------|---------------------------|
| "Las cos | elevers de Marianne en franci": les valeurs de la monnaie - Emis e         | a fewillet |                           |
|          | Les couleurs<br>de Marianne<br><sub>en Francs</sub>                        |            |                           |
| 020      |                                                                            | 5.00       |                           |
| 050      | Les valeurs de la monnai<br>1/2<br>Bloc d'une valeur de<br>2,87€ ; 18,80 F | TOF        | 88-44                     |
|          |                                                                            |            | Pat. n. 00219674-1.051.24 |