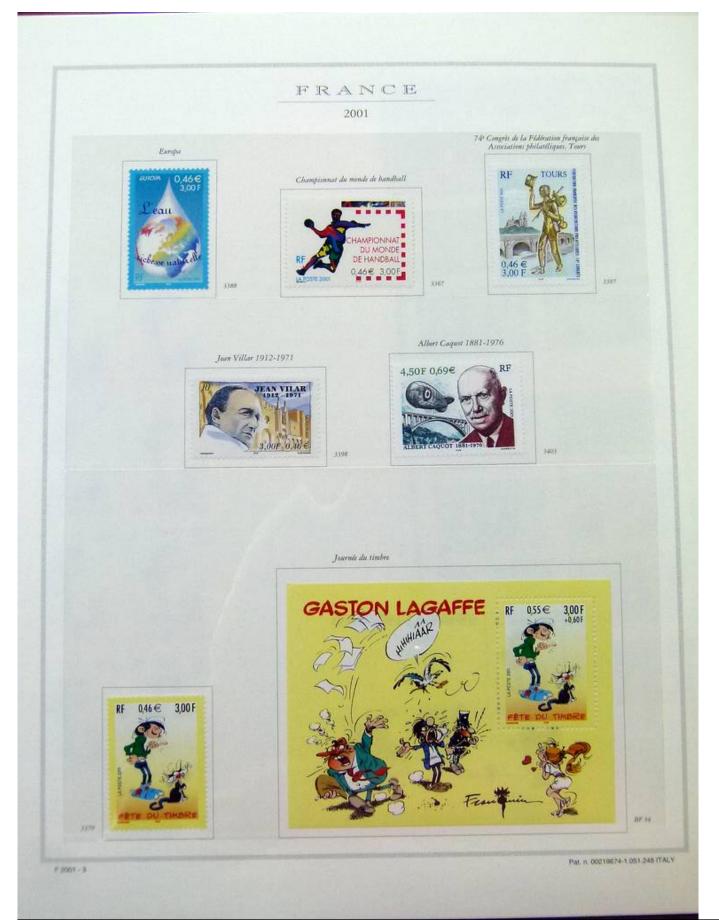

#### Lot nr.: L251928

Country/Type: Europe

France collection, from 1999 to 2003, with MNH stamps, in album.

Price: 180 eur

[Go to the lot on www.sevenstamps.com ]

|          | FRANCE<br>2001                                                             |            |                           |
|----------|----------------------------------------------------------------------------|------------|---------------------------|
| "Las cos | elevers de Marianne en franci": les valeurs de la monnaie - Emis e         | a fewillet |                           |
|          | Les couleurs<br>de Marianne<br><sub>en Francs</sub>                        |            |                           |
| 020      |                                                                            | 5.00       |                           |
| 050      | Les valeurs de la monnai<br>1/2<br>Bloc d'une valeur de<br>2,87€ ; 18,80 F | TOF        | 88-44                     |
|          |                                                                            |            | Pat. n. 00219674-1.051.24 |