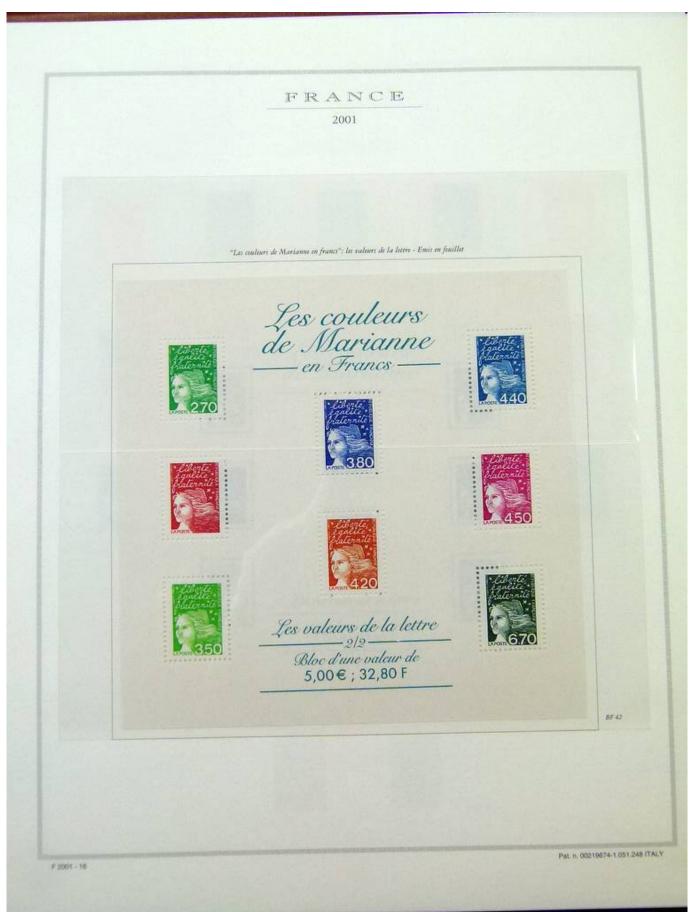

#### Lot nr.: L251928

Country/Type: Europe

France collection, from 1999 to 2003, with MNH stamps, in album.

Price: 180 eur

[Go to the lot on www.sevenstamps.com ]

|          | FRANCE<br>2001                                                             |            |                           |
|----------|----------------------------------------------------------------------------|------------|---------------------------|
| "Las cos | elevers de Marianne en franci": les valeurs de la monnaie - Emis e         | a fewillet |                           |
|          | Les couleurs<br>de Marianne<br><sub>en Francs</sub>                        |            |                           |
| 020      |                                                                            | 5.00       |                           |
| 050      | Les valeurs de la monnai<br>1/2<br>Bloc d'une valeur de<br>2,87€ ; 18,80 F | TOF        | 88-44                     |
|          |                                                                            |            | Pat. n. 00219674-1.051.24 |