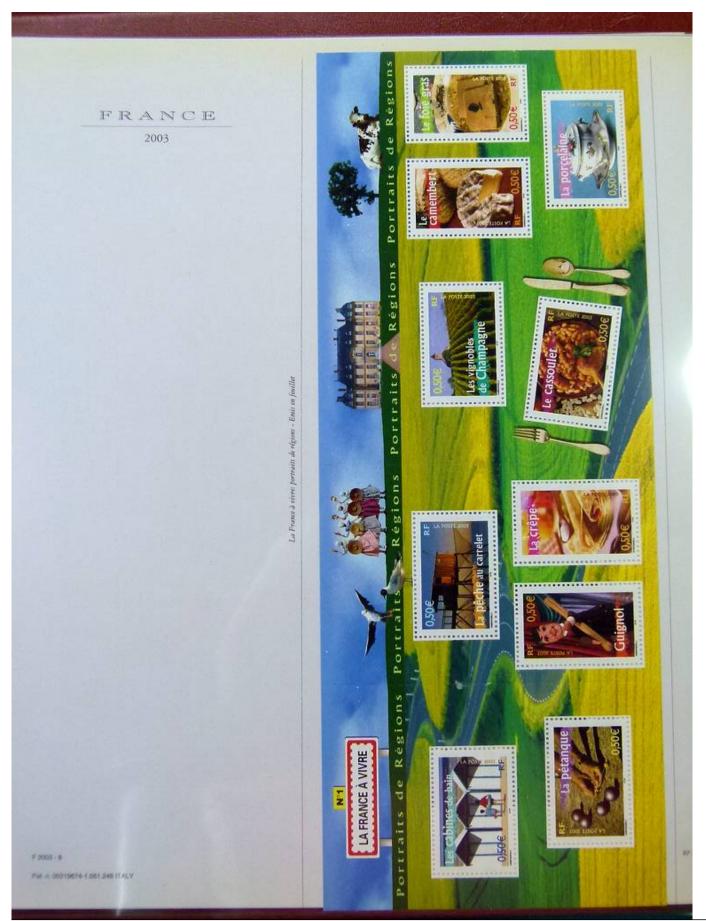

#### Lot nr.: L251928

Country/Type: Europe

France collection, from 1999 to 2003, with MNH stamps, in album.

Price: 180 eur

[Go to the lot on www.sevenstamps.com ]

|          | FRANCE<br>2001                                                             |            |                           |
|----------|----------------------------------------------------------------------------|------------|---------------------------|
| "Las cos | elevers de Marianne en franci": les valeurs de la monnaie - Emis e         | a fewillet |                           |
|          | Les couleurs<br>de Marianne<br><sub>en Francs</sub>                        |            |                           |
| 020      |                                                                            | 5.00       |                           |
| 050      | Les valeurs de la monnai<br>1/2<br>Bloc d'une valeur de<br>2,87€ ; 18,80 F | TOF        | 88-44                     |
|          |                                                                            |            | Pat. n. 00219674-1.051.24 |