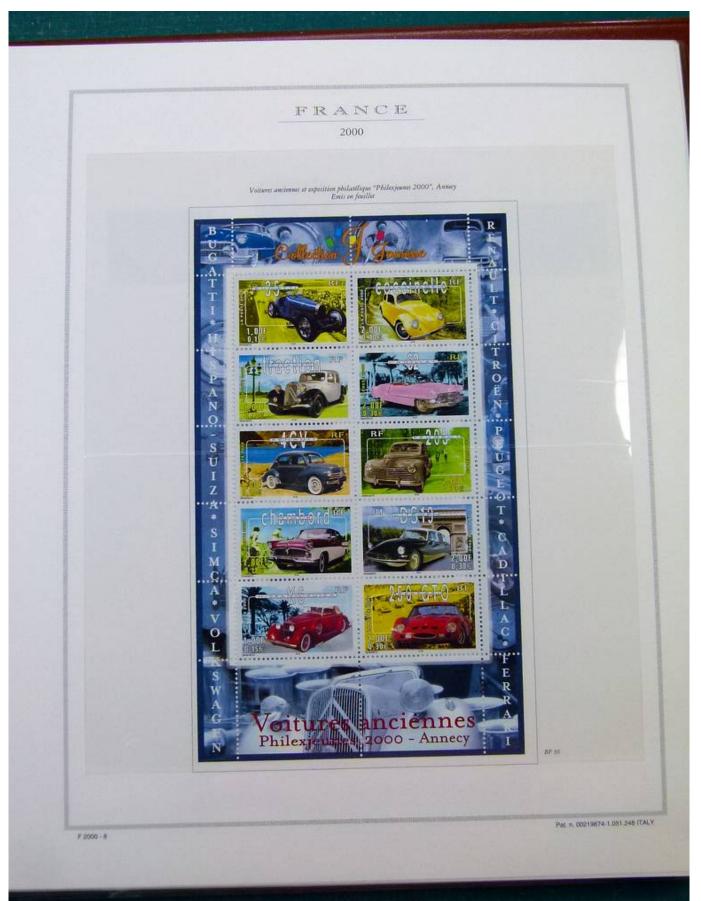

#### Lot nr.: L251928

Country/Type: Europe

France collection, from 1999 to 2003, with MNH stamps, in album.

Price: 180 eur

[Go to the lot on www.sevenstamps.com ]

|          | FRANCE<br>2001                                                             |            |                           |
|----------|----------------------------------------------------------------------------|------------|---------------------------|
| "Las cos | elevers de Marianne en franci": les valeurs de la monnaie - Emis e         | a fewillet |                           |
|          | Les couleurs<br>de Marianne<br><sub>en Francs</sub>                        |            |                           |
| 020      |                                                                            | 5.00       |                           |
| 050      | Les valeurs de la monnai<br>1/2<br>Bloc d'une valeur de<br>2,87€ ; 18,80 F | TOF        | 88-44                     |
|          |                                                                            |            | Pat. n. 00219674-1.051.24 |