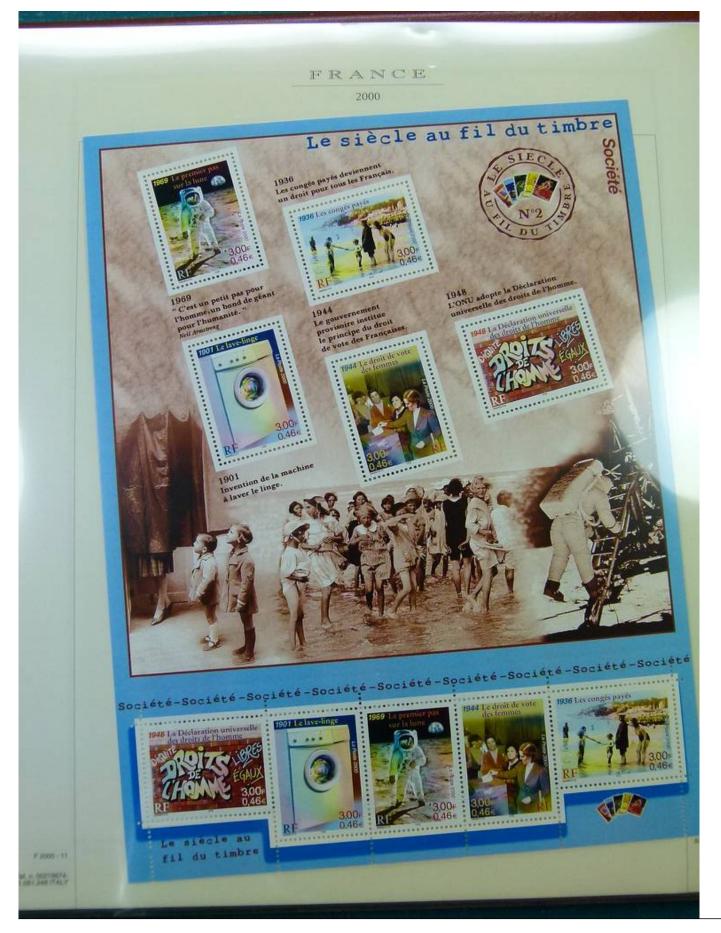

#### Lot nr.: L251928

Country/Type: Europe

France collection, from 1999 to 2003, with MNH stamps, in album.

Price: 180 eur

[Go to the lot on www.sevenstamps.com ]

|          | FRANCE<br>2001                                                             |            |                           |
|----------|----------------------------------------------------------------------------|------------|---------------------------|
| "Las cos | elevers de Marianne en franci": les valeurs de la monnaie - Emis e         | a fewillet |                           |
|          | Les couleurs<br>de Marianne<br><sub>en Francs</sub>                        |            |                           |
| 020      |                                                                            | 5.00       |                           |
| 050      | Les valeurs de la monnai<br>1/2<br>Bloc d'une valeur de<br>2,87€ ; 18,80 F | TOF        | 88-44                     |
|          |                                                                            |            | Pat. n. 00219674-1.051.24 |