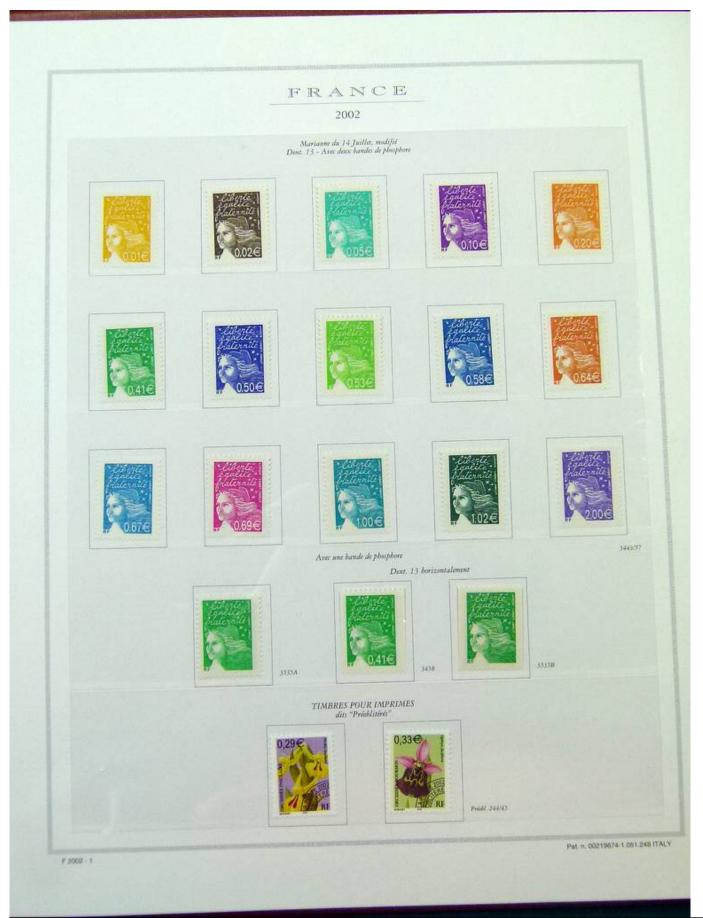

|             | FRANCE<br>2002                                                                                           |         |                   |
|-------------|----------------------------------------------------------------------------------------------------------|---------|-------------------|
| "Ler couler | er de Marianne en euros": les valeurs de la monnate - Emir en<br>Les couleurs<br>de Marianne<br>en Euros | euillet |                   |
|             | Les valeurs de la monnau<br>Bloc d'une valeur de<br>3,88 €                                               | e       |                   |
|             |                                                                                                          |         | DF 44             |
|             |                                                                                                          | Pal. 0. | 00219674-1.051.24 |