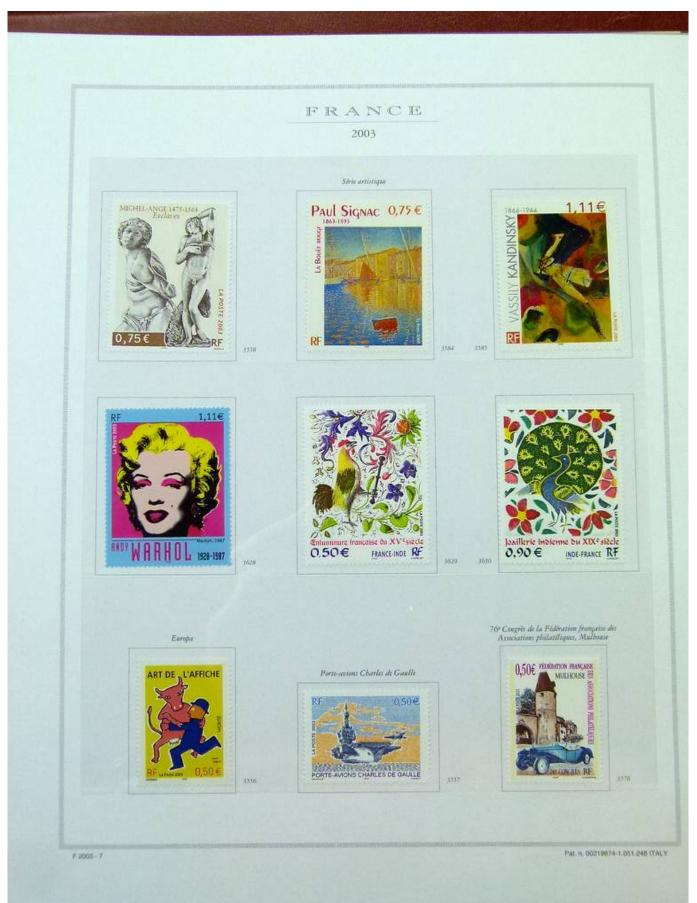

#### Lot nr.: L251928

Country/Type: Europe

France collection, from 1999 to 2003, with MNH stamps, in album.

Price: 180 eur

[Go to the lot on www.sevenstamps.com ]

|          | FRANCE<br>2001                                                             |            |                           |
|----------|----------------------------------------------------------------------------|------------|---------------------------|
| "Las cos | elevers de Marianne en franci": les valeurs de la monnaie - Emis e         | a fewillet |                           |
|          | Les couleurs<br>de Marianne<br><sub>en Francs</sub>                        |            |                           |
| 020      |                                                                            | 5.00       |                           |
| 050      | Les valeurs de la monnai<br>1/2<br>Bloc d'une valeur de<br>2,87€ ; 18,80 F | TOF        | 88-44                     |
|          |                                                                            |            | Pat. n. 00219674-1.051.24 |