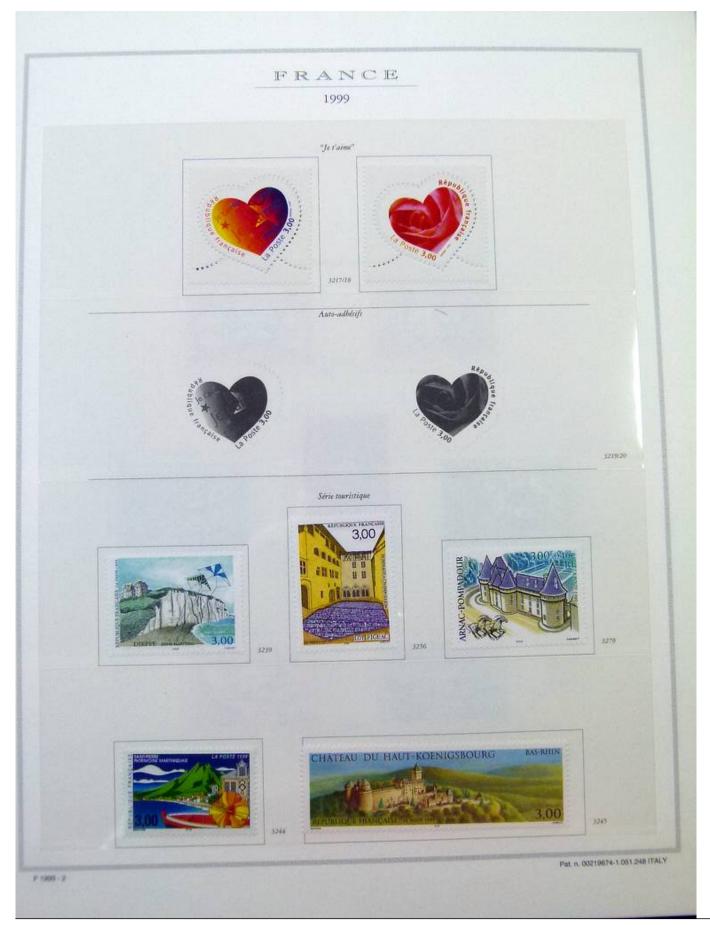

#### Lot nr.: L251928

Country/Type: Europe

France collection, from 1999 to 2003, with MNH stamps, in album.

Price: 180 eur

[Go to the lot on www.sevenstamps.com ]

|          | FRANCE<br>2001                                                             |            |                           |
|----------|----------------------------------------------------------------------------|------------|---------------------------|
| "Las cos | elevers de Marianne en franci": les valeurs de la monnaie - Emis e         | a fewillet |                           |
|          | Les couleurs<br>de Marianne<br><sub>en Francs</sub>                        |            |                           |
| 020      |                                                                            | 5.00       |                           |
| 050      | Les valeurs de la monnai<br>1/2<br>Bloc d'une valeur de<br>2,87€ ; 18,80 F | TOF        | 88-44                     |
|          |                                                                            |            | Pat. n. 00219674-1.051.24 |