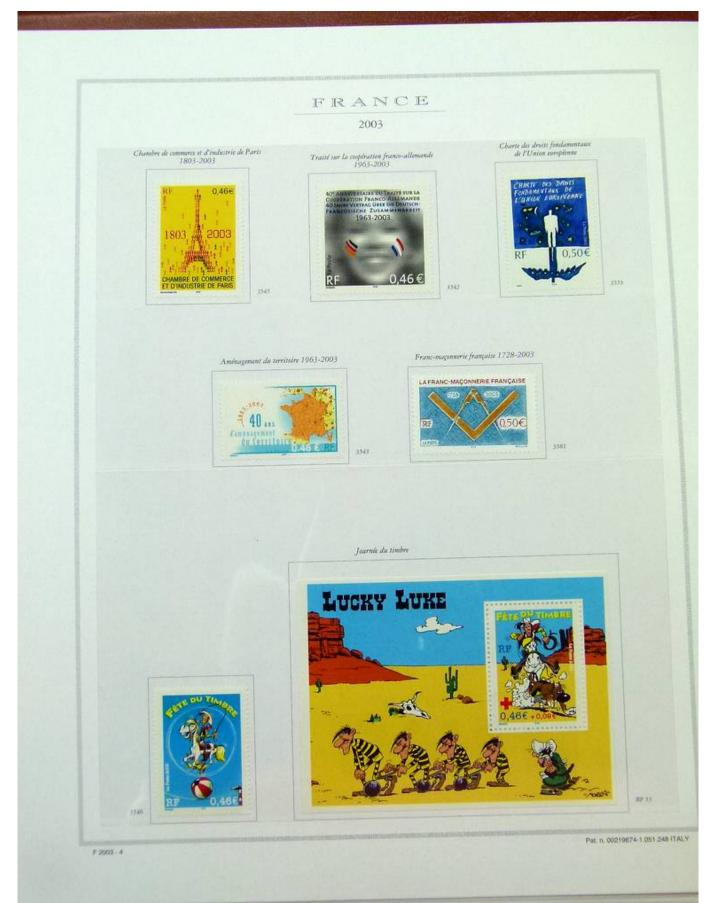

#### Lot nr.: L251928

Country/Type: Europe

France collection, from 1999 to 2003, with MNH stamps, in album.

Price: 180 eur

[Go to the lot on www.sevenstamps.com ]

|          | FRANCE<br>2001                                                             |            |                           |
|----------|----------------------------------------------------------------------------|------------|---------------------------|
| "Las cos | elevers de Marianne en franci": les valeurs de la monnaie - Emis e         | a fewillet |                           |
|          | Les couleurs<br>de Marianne<br><sub>en Francs</sub>                        |            |                           |
| 020      |                                                                            | 5.00       |                           |
| 050      | Les valeurs de la monnai<br>1/2<br>Bloc d'une valeur de<br>2,87€ ; 18,80 F | TOF        | 88-44                     |
|          |                                                                            |            | Pat. n. 00219674-1.051.24 |