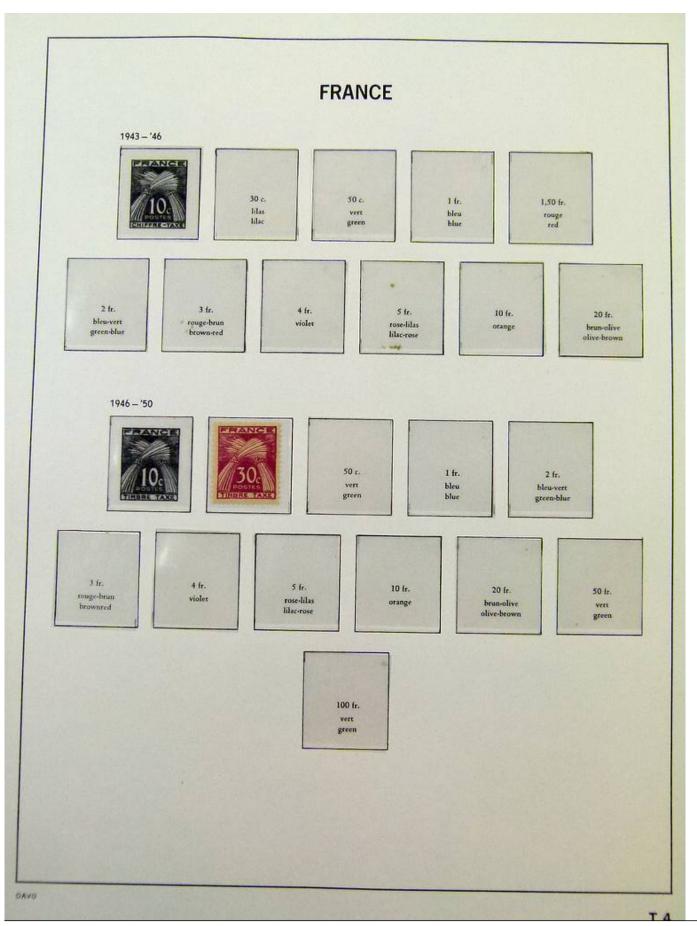

Lot nr.: L251931

Country/Type: Europe

France collection, from 1921 to 2008, with MNH/MH stamps (mostly MNH).

Price: 35 eur

[Go to the lot on www.sevenstamps.com ]