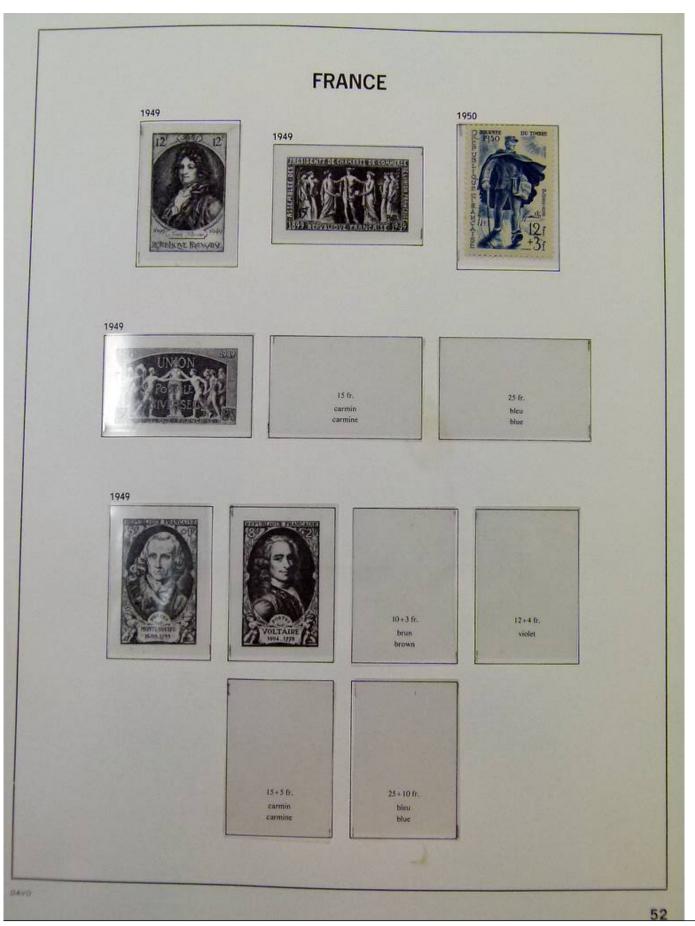

Lot nr.: L251931

Country/Type: Europe

France collection, from 1921 to 2008, with MNH/MH stamps (mostly MNH).

Price: 35 eur

[Go to the lot on www.sevenstamps.com ]