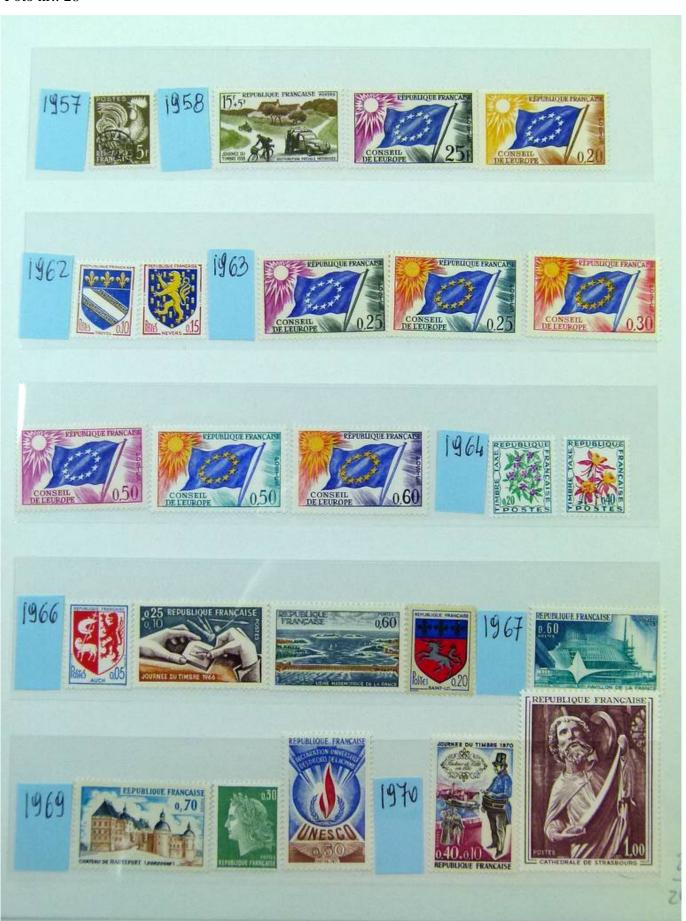

Lot nr.: L251931

Country/Type: Europe

France collection, from 1921 to 2008, with MNH/MH stamps (mostly MNH).

Price: 35 eur

[Go to the lot on www.sevenstamps.com ]