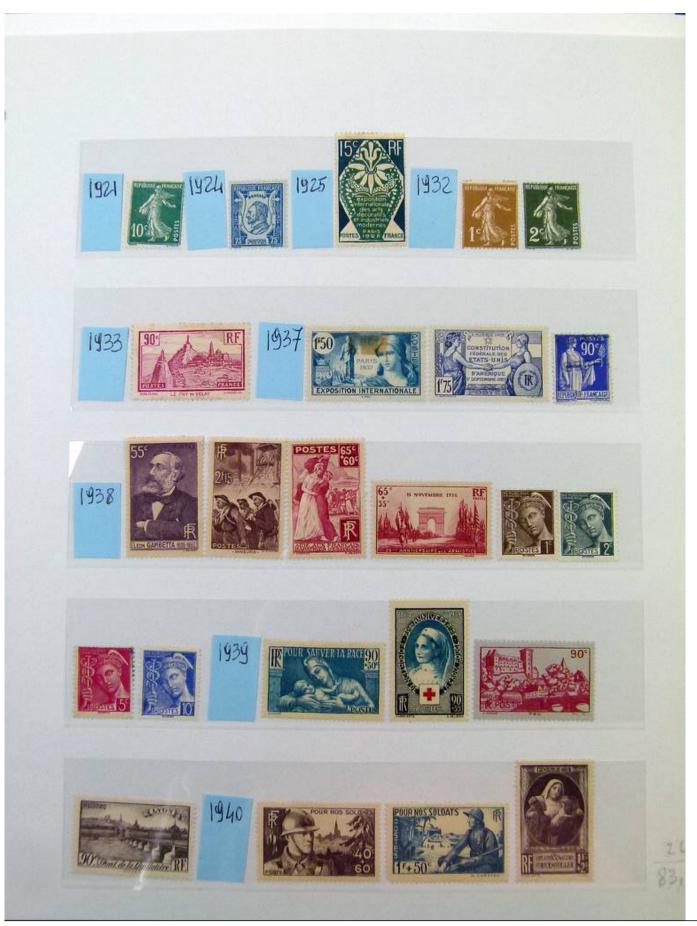

Lot nr.: L251931

Country/Type: Europe

France collection, from 1921 to 2008, with MNH/MH stamps (mostly MNH).

Price: 35 eur

[Go to the lot on www.sevenstamps.com ]