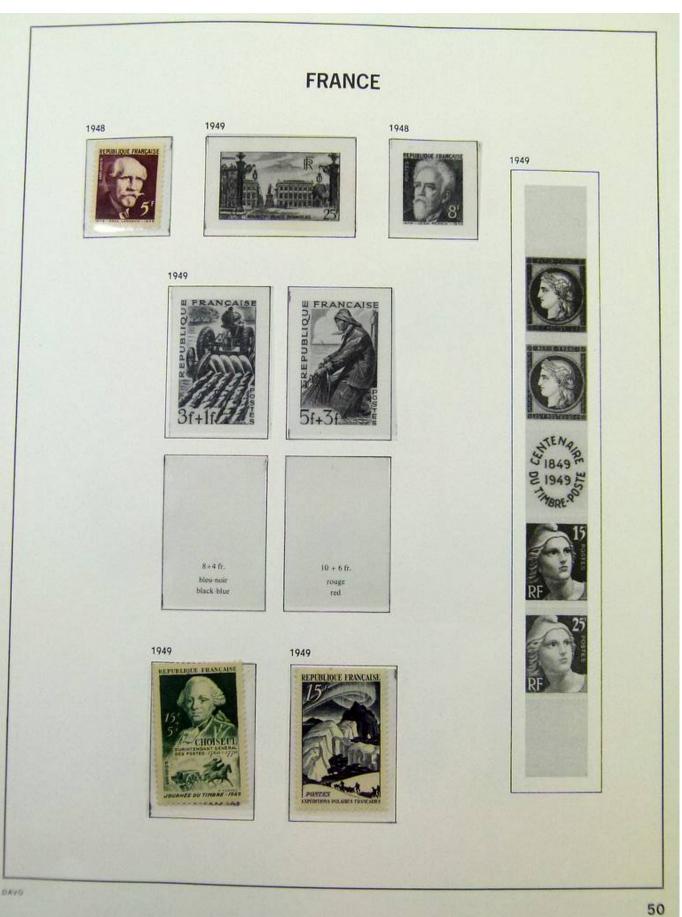

Lot nr.: L251931

Country/Type: Europe

France collection, from 1921 to 2008, with MNH/MH stamps (mostly MNH).

Price: 35 eur

[Go to the lot on www.sevenstamps.com ]