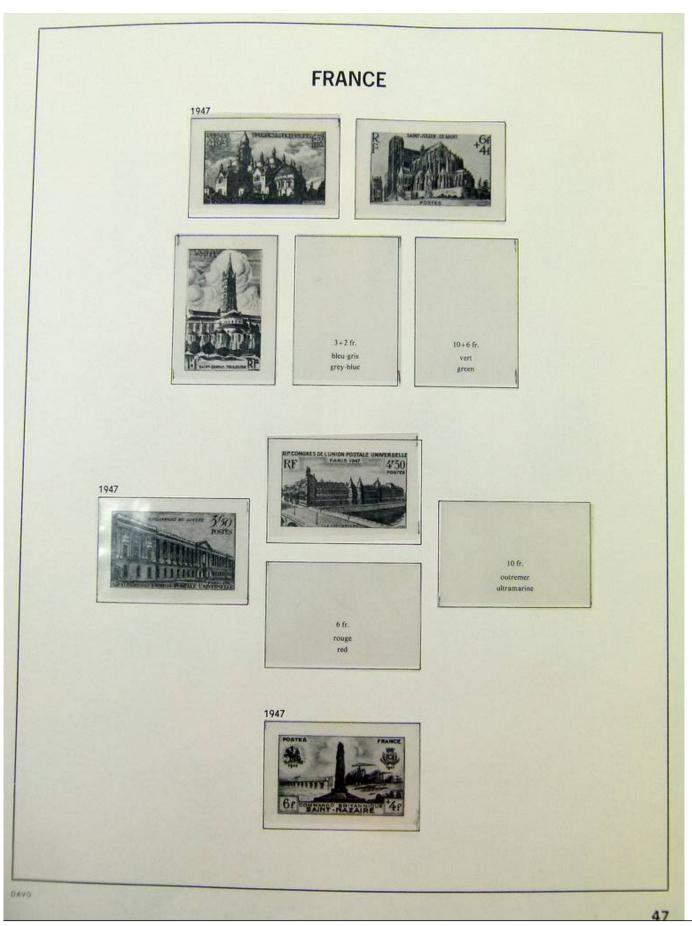

Lot nr.: L251931

Country/Type: Europe

France collection, from 1921 to 2008, with MNH/MH stamps (mostly MNH).

Price: 35 eur

[Go to the lot on www.sevenstamps.com ]