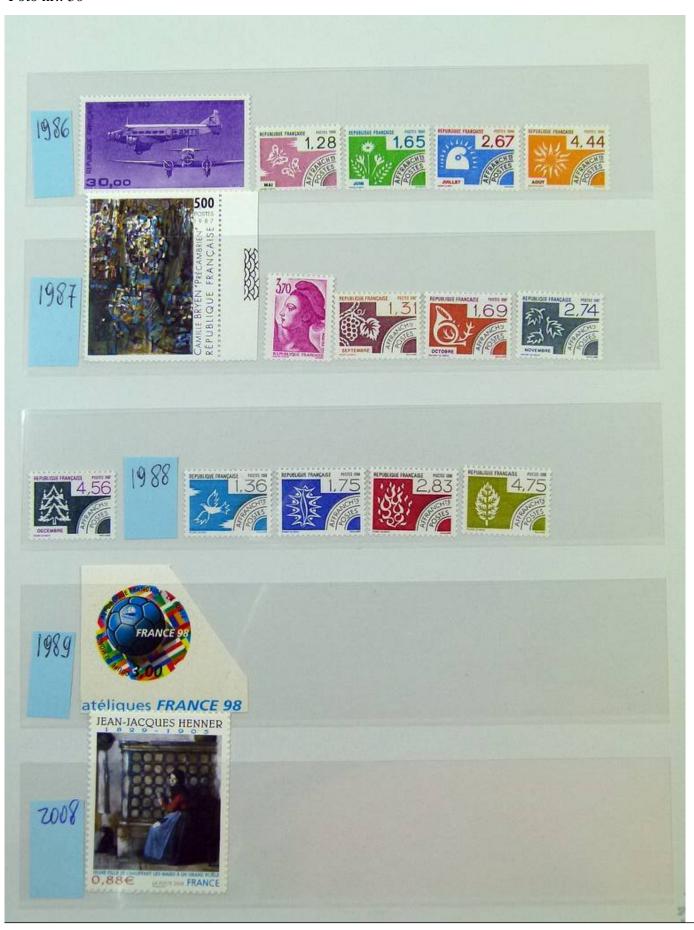

Lot nr.: L251931

Country/Type: Europe

France collection, from 1921 to 2008, with MNH/MH stamps (mostly MNH).

Price: 35 eur

[Go to the lot on www.sevenstamps.com ]