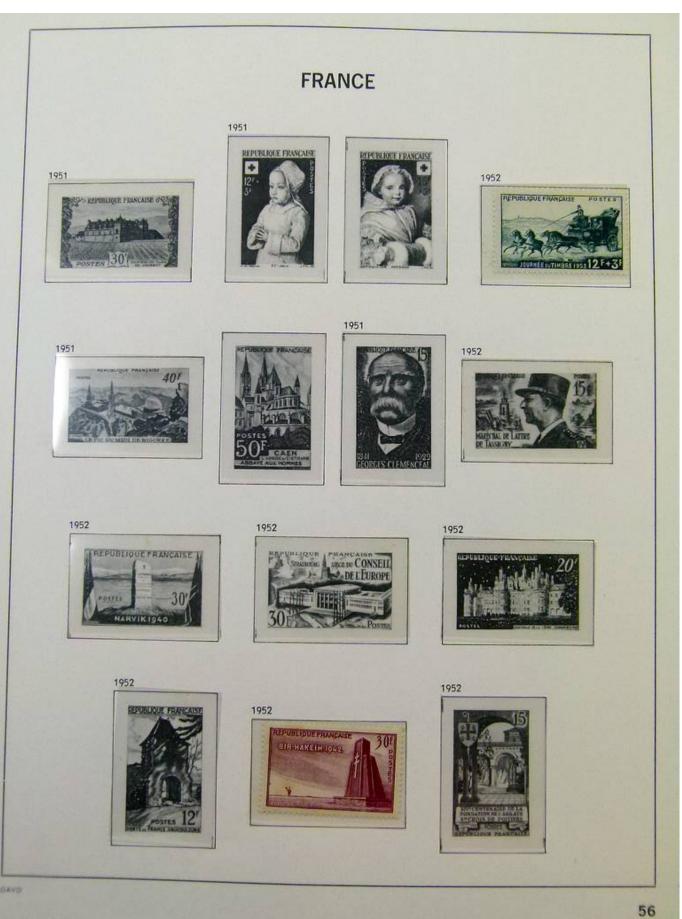

Lot nr.: L251931

Country/Type: Europe

France collection, from 1921 to 2008, with MNH/MH stamps (mostly MNH).

Price: 35 eur

[Go to the lot on www.sevenstamps.com ]