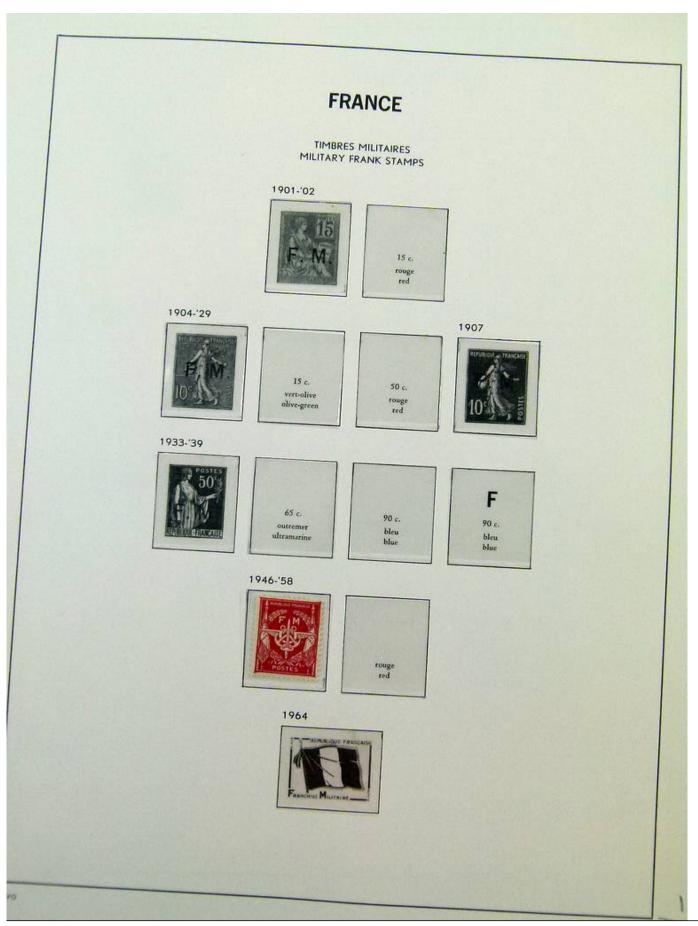

Lot nr.: L251931

Country/Type: Europe

France collection, from 1921 to 2008, with MNH/MH stamps (mostly MNH).

Price: 35 eur

[Go to the lot on www.sevenstamps.com ]