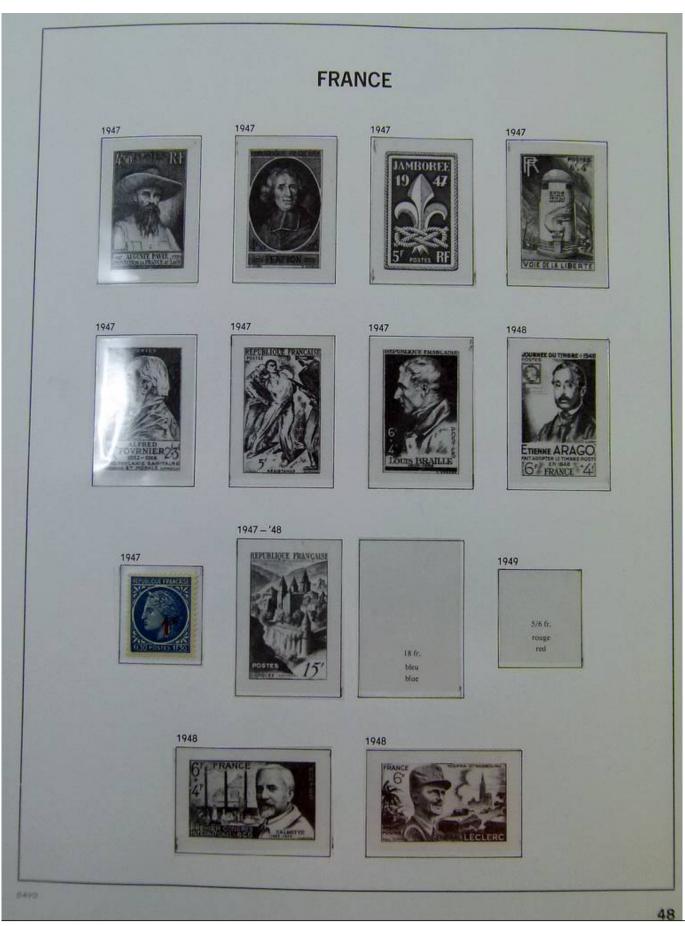

Lot nr.: L251931

Country/Type: Europe

France collection, from 1921 to 2008, with MNH/MH stamps (mostly MNH).

Price: 35 eur

[Go to the lot on www.sevenstamps.com ]