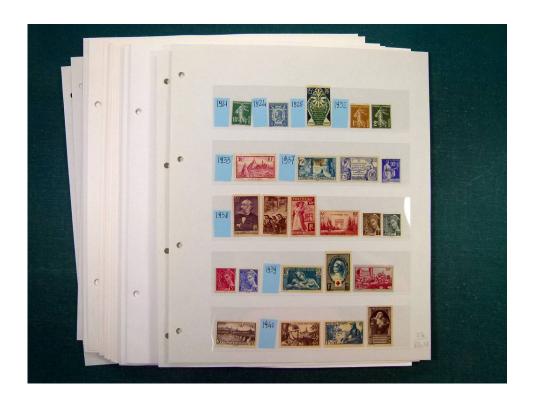

Lot nr.: L251931

Country/Type: Europe

France collection, from 1921 to 2008, with MNH/MH stamps (mostly MNH).

Price: 35 eur

[Go to the lot on www.sevenstamps.com ]