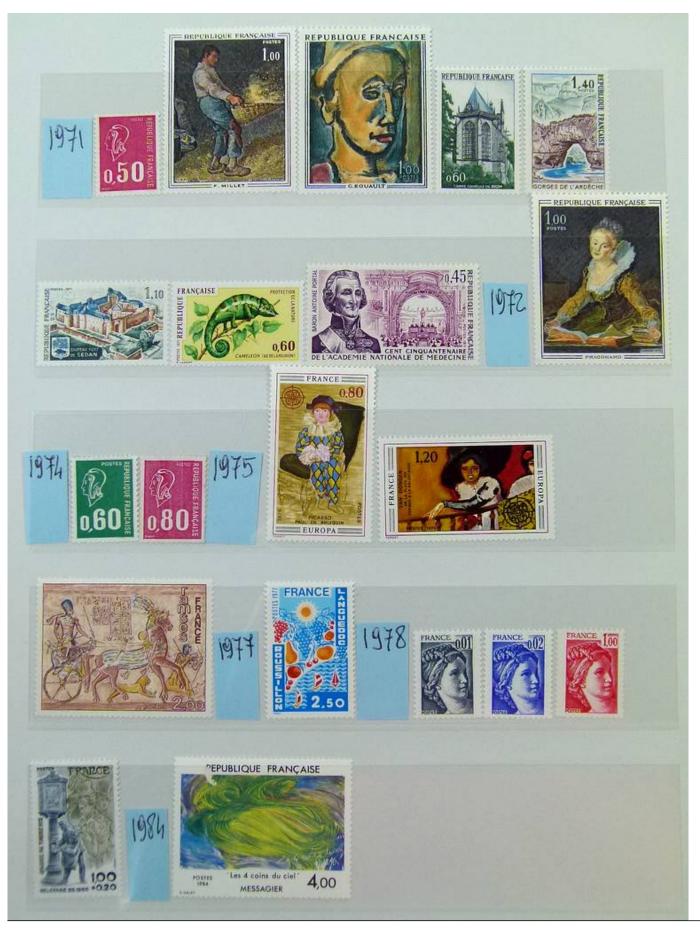

Lot nr.: L251931

Country/Type: Europe

France collection, from 1921 to 2008, with MNH/MH stamps (mostly MNH).

Price: 35 eur

[Go to the lot on www.sevenstamps.com ]