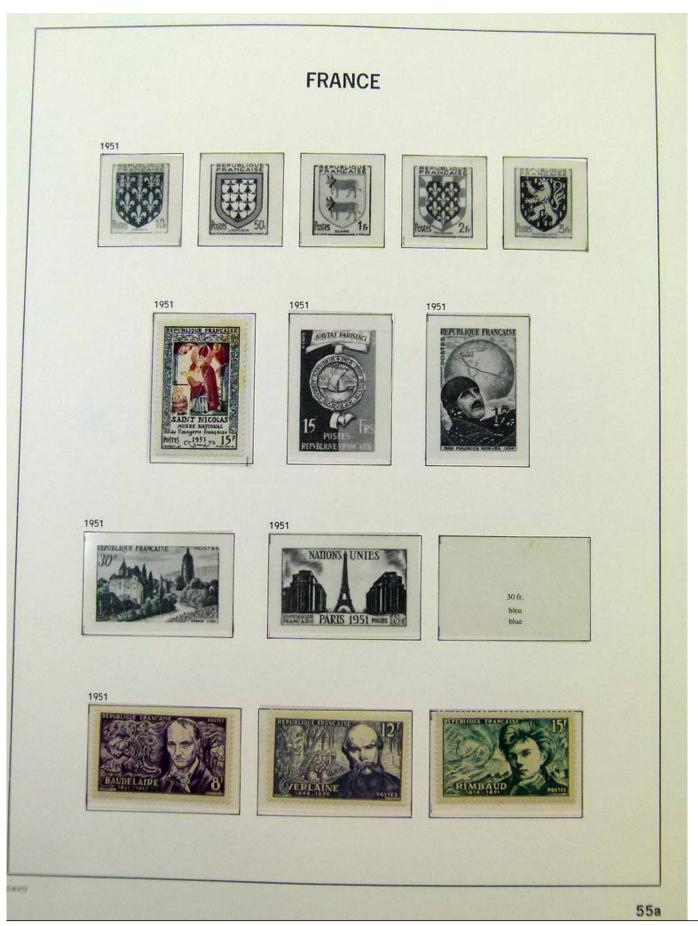

Lot nr.: L251931

Country/Type: Europe

France collection, from 1921 to 2008, with MNH/MH stamps (mostly MNH).

Price: 35 eur

[Go to the lot on www.sevenstamps.com ]