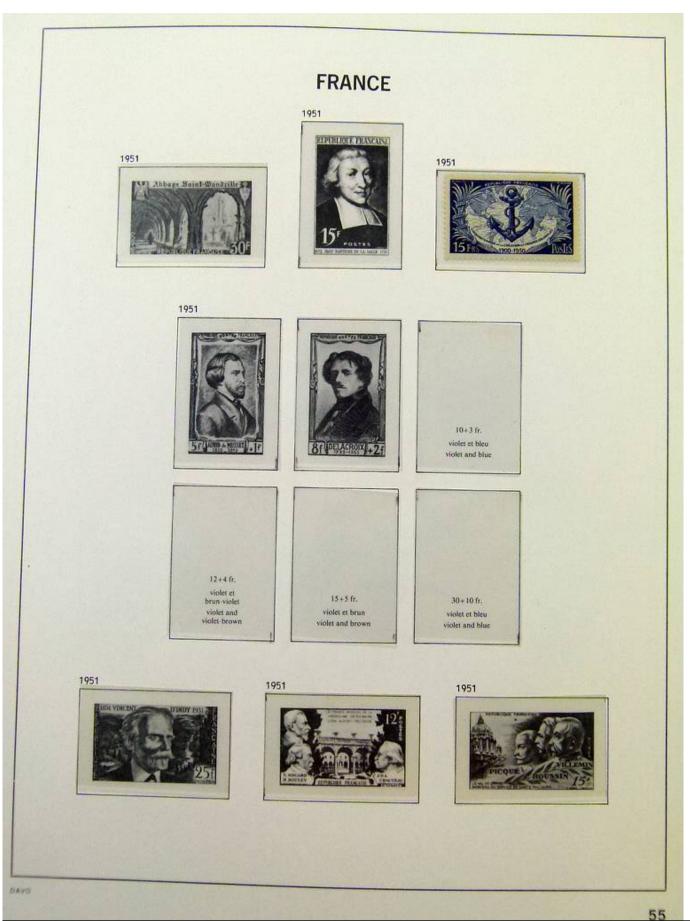

Lot nr.: L251931

Country/Type: Europe

France collection, from 1921 to 2008, with MNH/MH stamps (mostly MNH).

Price: 35 eur

[Go to the lot on www.sevenstamps.com ]