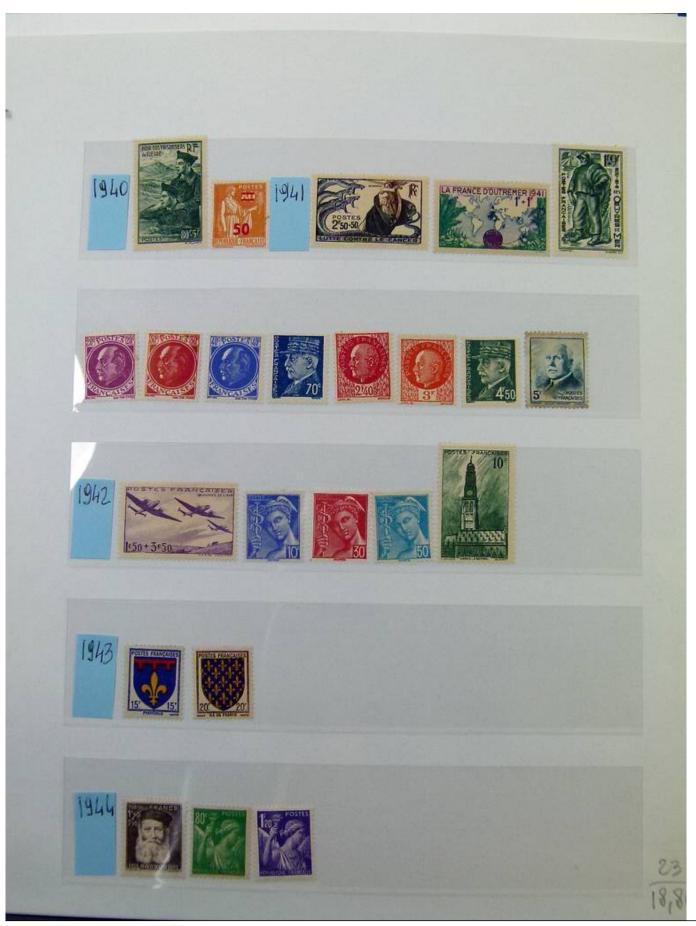

Lot nr.: L251931

Country/Type: Europe

France collection, from 1921 to 2008, with MNH/MH stamps (mostly MNH).

Price: 35 eur

[Go to the lot on www.sevenstamps.com ]