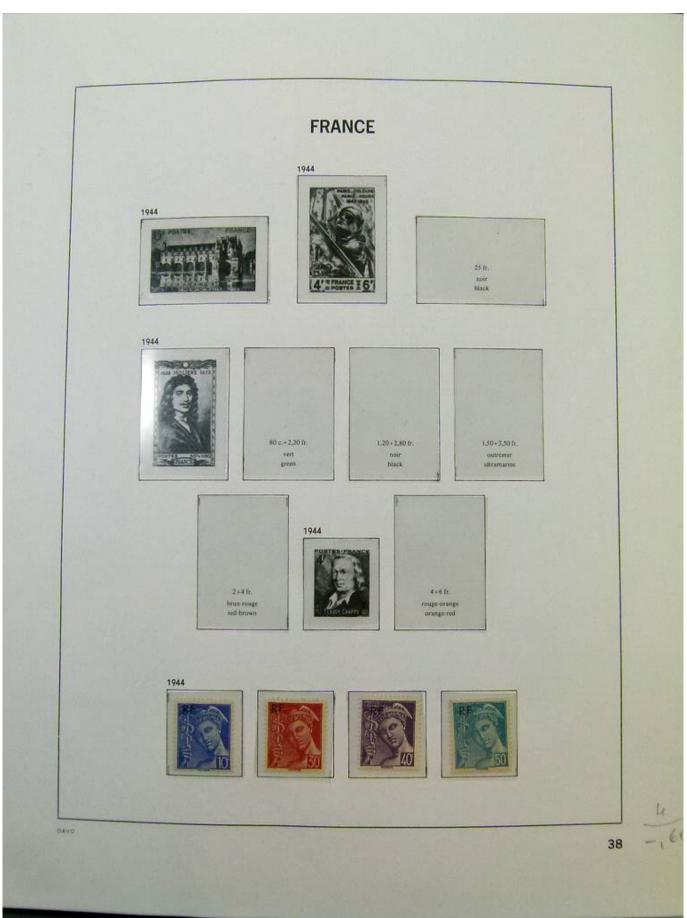

Lot nr.: L251931

Country/Type: Europe

France collection, from 1921 to 2008, with MNH/MH stamps (mostly MNH).

Price: 35 eur

[Go to the lot on www.sevenstamps.com ]