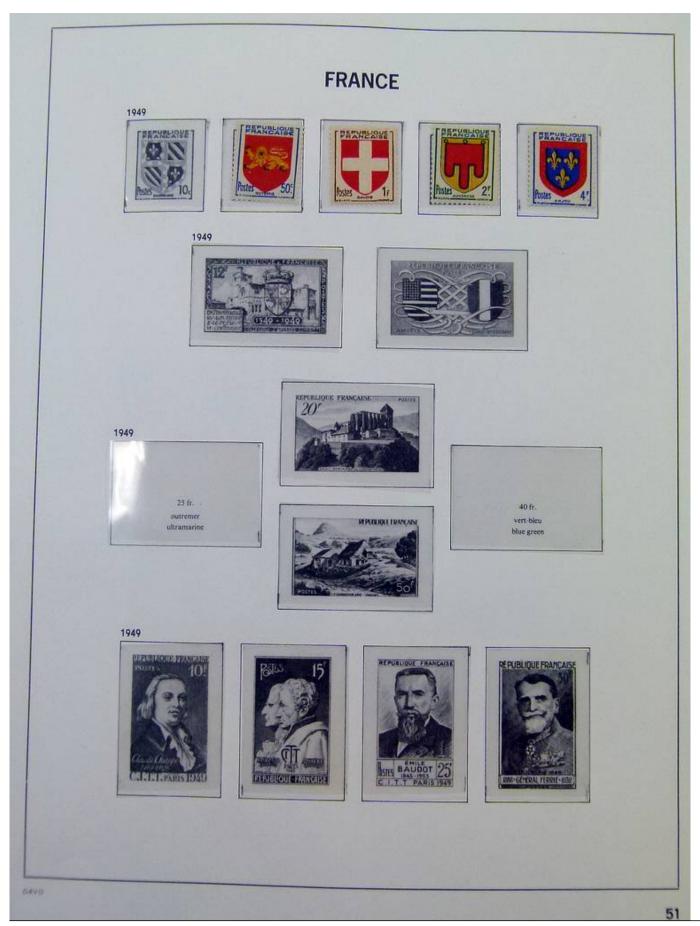

Lot nr.: L251931

Country/Type: Europe

France collection, from 1921 to 2008, with MNH/MH stamps (mostly MNH).

Price: 35 eur

[Go to the lot on www.sevenstamps.com ]