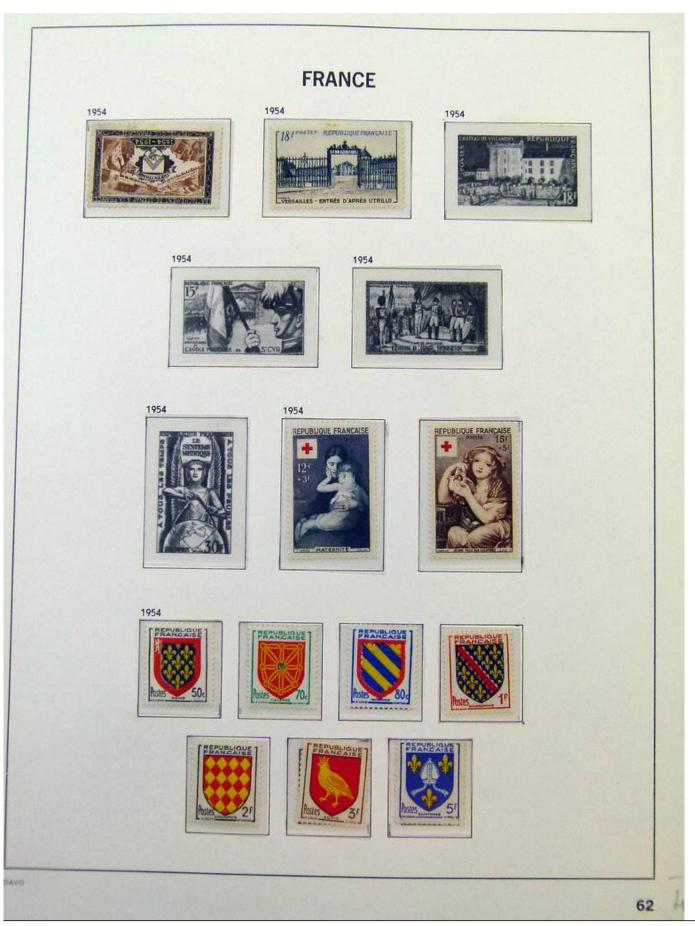

Lot nr.: L251931

Country/Type: Europe

France collection, from 1921 to 2008, with MNH/MH stamps (mostly MNH).

Price: 35 eur

[Go to the lot on www.sevenstamps.com ]