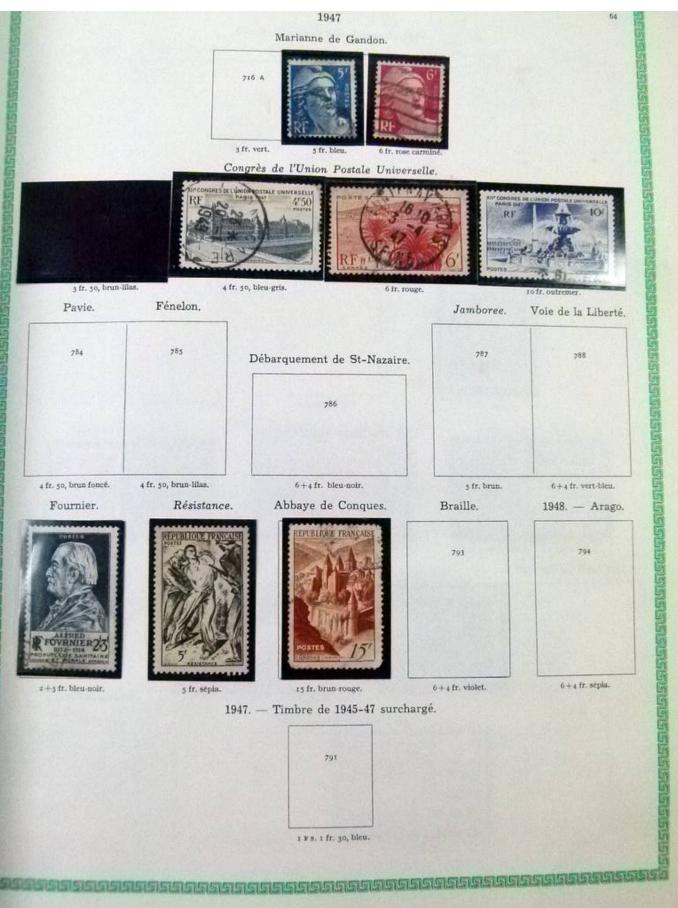

### Lot nr.: L251939

Country/Type: Europe

France collection, from 1876 to 1969, with new and used stamps, in album.

Price: 50 eur

[Go to the lot on www.sevenstamps.com ]

| 192223                            | <u>96191919191919</u> 19          | <u>SSAGGGGG</u>                  | 5151515151 <u>5151</u> 5     | 1555555555                |                               | RSUSSISS                    |
|-----------------------------------|-----------------------------------|----------------------------------|------------------------------|---------------------------|-------------------------------|-----------------------------|
|                                   |                                   | 1942. — Mercu                    | ire. Légende : PO            | STES FRANÇAISES.          |                               | 5                           |
|                                   | TOC.                              | - A COLOR                        |                              | violet.                   | 40<br>turquoise.              |                             |
|                                   | Stendhal.                         |                                  | Blondel.                     |                           |                               |                             |
|                                   |                                   | Secours National.                |                              |                           |                               |                             |
|                                   | 550                               | Typ                              | Type de 1941 surchargé.      |                           | 551                           |                             |
|                                   |                                   |                                  | 552                          |                           |                               |                             |
|                                   |                                   |                                  |                              |                           |                               |                             |
|                                   | 4 fr. brun-noir et carm           |                                  | +50 s. 1 fr. 50, outremer.   |                           |                               |                             |
|                                   |                                   | Armoiri                          | ies des villes de            | France.                   |                               |                             |
|                                   | 553                               | 354                              | 555                          | 536                       | 557                           |                             |
|                                   | Chambéry.                         | La Rochelle.                     | Poitiers.                    | Orléans.                  | Grenoble.                     |                             |
|                                   | 50+60 c. poir.                    | 60+70 c. bleu-vert.              | 80 c. +1 fr. rose.           | 1 fr. + 1 fr. 30, vert. 1 | : fr.20+1 fr.50,lie de v      | n.                          |
| 558                               | 559                               | 560                              | 361                          | 562                       | 563                           | 364                         |
| Angers.                           | Dijon.                            | Limoges.                         | Le Havre.                    | Nantes.                   | Nice.                         | St-Eticane.                 |
| t fr. 50+1 fr. 80,<br>bleu foncé. | 2 fr. +2 fr. 30,<br>rose carminé. | 2 fr. 40+2 fr. 80,<br>vert-gris, | 3 fr. + 3 fr. 50,<br>violet. | 4 fr. +5 fr. outr.        | 4 fr. 50+5 fr.<br>rge-orange. | 5 fr. +7 fr.<br>illas rose. |
|                                   |                                   |                                  |                              |                           |                               |                             |
|                                   | -                                 |                                  | Légion tricolore             | 3.                        |                               |                             |
|                                   |                                   | LEGION +<br>TRICOLORE            | 120<br>180                   | ş66.                      |                               |                             |
|                                   | -                                 | t fr. $to + 8$ ft. 80, ble       |                              | Ir. 20+5 fr. 80, rouge.   |                               |                             |