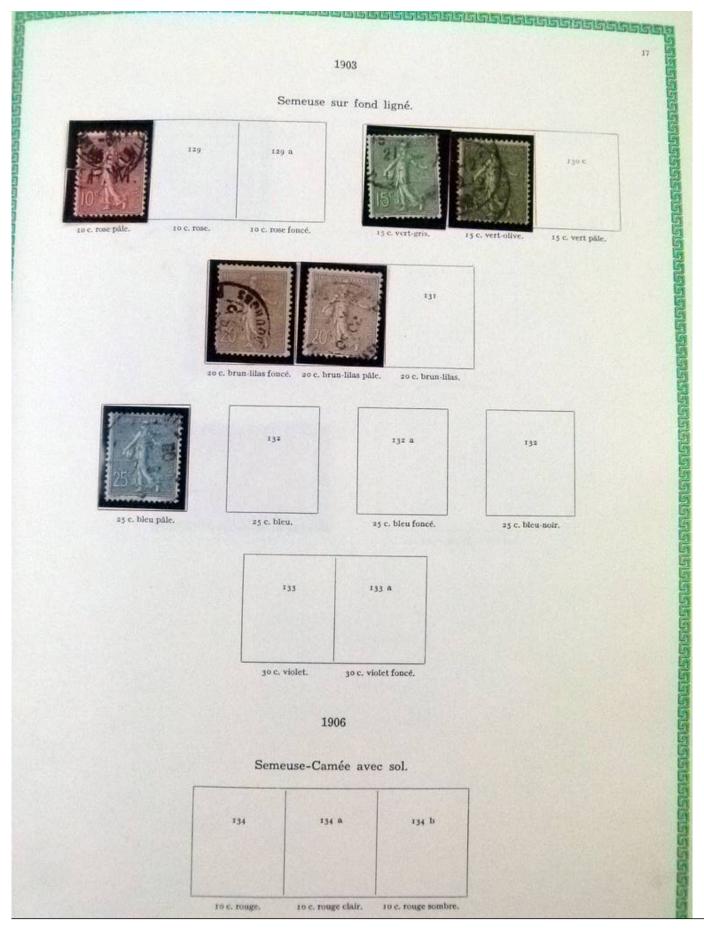

### Lot nr.: L251939

Country/Type: Europe

France collection, from 1876 to 1969, with new and used stamps, in album.

Price: 50 eur

[Go to the lot on www.sevenstamps.com ]





































































































| 192223                            | <u>96191919191919</u> 19          | <u>SSAGGGGG</u>                  | 5151515151 <u>5151</u> 5     | 1555555555                |                               | RSUSSISS                    |
|-----------------------------------|-----------------------------------|----------------------------------|------------------------------|---------------------------|-------------------------------|-----------------------------|
|                                   |                                   | 1942. — Mercu                    | ire. Légende : PO            | STES FRANÇAISES.          |                               | 5                           |
|