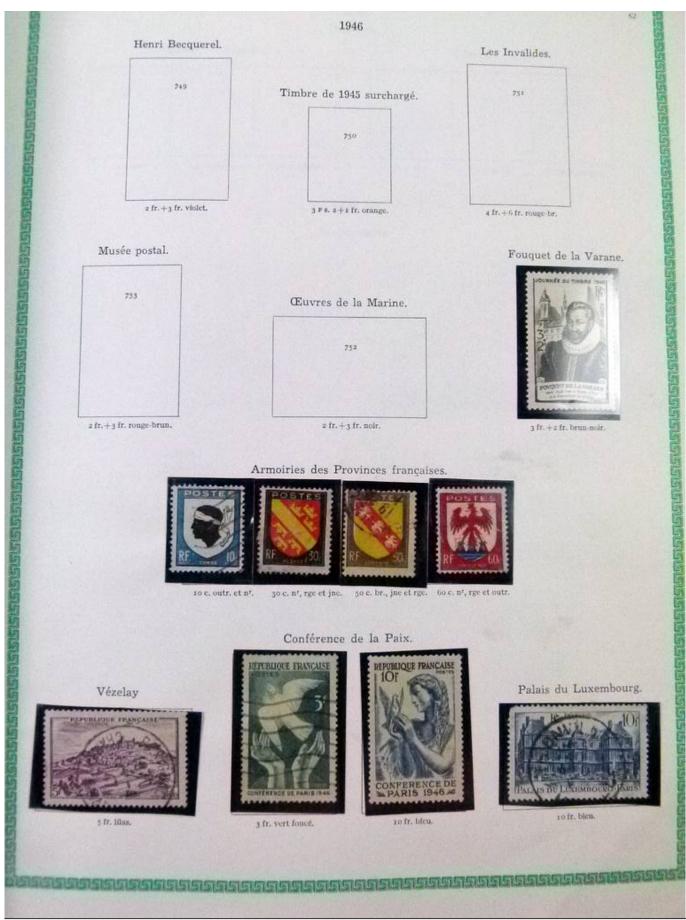

### Lot nr.: L251939

Country/Type: Europe

France collection, from 1876 to 1969, with new and used stamps, in album.

Price: 50 eur

[Go to the lot on www.sevenstamps.com ]

| 192223                            | <u>96191919191919</u> 19          | <u>SSAGGGGG</u>                  | 5151515151 <u>5151</u> 5     | 1555555555                |                               | RSUSSISS                    |
|-----------------------------------|-----------------------------------|----------------------------------|------------------------------|---------------------------|-------------------------------|-----------------------------|
|                                   |                                   | 1942. — Mercu                    | ire. Légende : PO            | STES FRANÇAISES.          |                               | 5                           |
|                                   | TOC.                              | - A COLOR                        |                              | violet.                   | 40<br>turquoise.              |                             |
|                                   | Stendhal.                         |                                  | Blondel.                     |                           |                               |                             |
|                                   |                                   | Secours National.                |                              |                           |                               |                             |
|                                   | 550                               | Typ                              | Type de 1941 surchargé.      |                           | 551                           |                             |
|                                   |                                   |                                  | 552                          |                           |                               |                             |
|                                   |                                   |                                  |                              |                           |                               |                             |
|                                   | 4 fr. brun-noir et carm           |                                  | +50 s. 1 fr. 50, outremer.   |                           |                               |                             |
|                                   |                                   | Armoiri                          | ies des villes de            | France.                   |                               |                             |
|                                   | 553                               | 354                              | 555                          | 536                       | 557                           |                             |
|                                   | Chambéry.                         | La Rochelle.                     | Poitiers.                    | Orléans.                  | Grenoble.                     |                             |
|                                   | 50+60 c. poir.                    | 60+70 c. bleu-vert.              | 80 c. +1 fr. rose.           | 1 fr. + 1 fr. 30, vert. 1 | : fr.20+1 fr.50,lie de v      | n.                          |
| 558                               | 559                               | 560                              | 361                          | 562                       | 563                           | 364                         |
| Angers.                           | Dijon.                            | Limoges.                         | Le Havre.                    | Nantes.                   | Nice.                         | St-Eticane.                 |
| t fr. 50+1 fr. 80,<br>bleu foncé. | 2 fr. +2 fr. 30,<br>rose carminé. | 2 fr. 40+2 fr. 80,<br>vert-gris, | 3 fr. + 3 fr. 50,<br>violet. | 4 fr. +5 fr. outr.        | 4 fr. 50+5 fr.<br>rge-orange. | 5 fr. +7 fr.<br>illas rose. |
|                                   |                                   |                                  |                              |                           |                               |                             |
|                                   | -                                 |                                  | Légion tricolore             | 3.                        |                               |                             |
|                                   |                                   | LEGION +<br>TRICOLORE            | 120<br>180                   | ş66.                      |                               |                             |
|                                   | -                                 | t fr. $to + 8$ ft. 80, ble       |                              | Ir. 20+5 fr. 80, rouge.   |                               |                             |