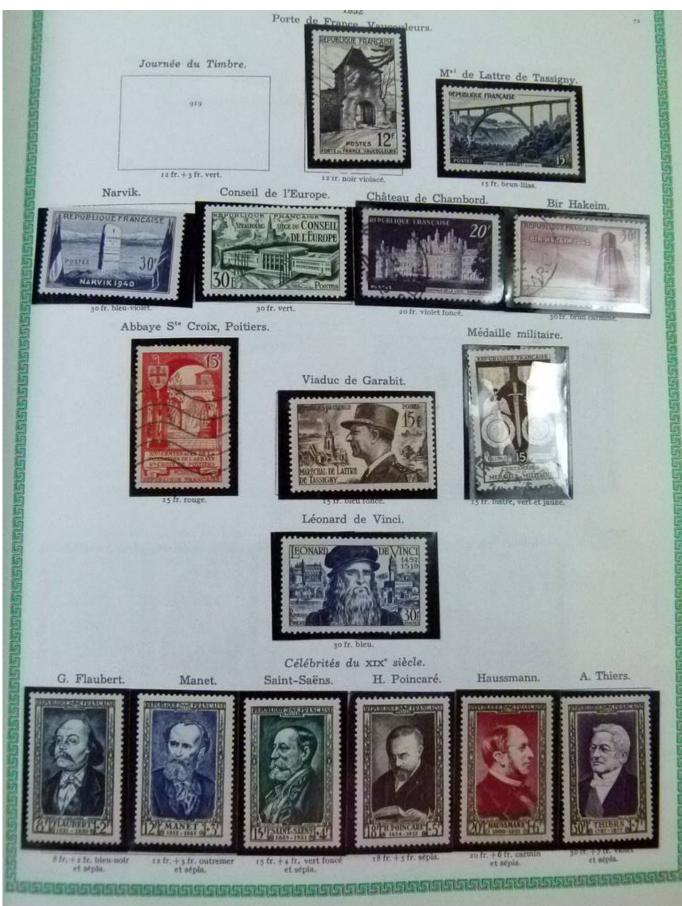

### Lot nr.: L251939

Country/Type: Europe

France collection, from 1876 to 1969, with new and used stamps, in album.

Price: 50 eur

[Go to the lot on www.sevenstamps.com ]

| 192223                            | <u>96191919191919</u> 19          | <u>SSAGGGGG</u>                  | 5151515151 <u>5151</u> 5     | 1555555555                |                               | RSUSSISS                    |
|-----------------------------------|-----------------------------------|----------------------------------|------------------------------|---------------------------|-------------------------------|-----------------------------|
|                                   |                                   | 1942. — Mercu                    | ire. Légende : PO            | STES FRANÇAISES.          |                               | 5                           |
|                                   | TOC.                              | - A COLOR                        |                              | violet.                   | 40<br>turquoise.              |                             |
|                                   | Stendhal.                         |                                  | Blondel.                     |                           |                               |                             |
|                                   |                                   | Secours National.                |                              |                           |                               |                             |
|                                   | 550                               | Typ                              | Type de 1941 surchargé.      |                           | 551                           |                             |
|                                   |                                   |                                  | 552                          |                           |                               |                             |
|                                   |                                   |                                  |                              |                           |                               |                             |
|                                   | 4 fr. brun-noir et carm           |                                  | +50 s. 1 fr. 50, outremer.   |                           |                               |                             |
|                                   |                                   | Armoiri                          | ies des villes de            | France.                   |                               |                             |
|                                   | 553                               | 354                              | 555                          | 536                       | 557                           |                             |
|                                   | Chambéry.                         | La Rochelle.                     | Poitiers.                    | Orléans.                  | Grenoble.                     |                             |
|                                   | 50+60 c. poir.                    | 60+70 c. bleu-vert.              | 80 c. +1 fr. rose.           | 1 fr. + 1 fr. 30, vert. 1 | : fr.20+1 fr.50,lie de v      | n.                          |
| 558                               | 559                               | 560                              | 361                          | 562                       | 563                           | 364                         |
| Angers.                           | Dijon.                            | Limoges.                         | Le Havre.                    | Nantes.                   | Nice.                         | St-Eticane.                 |
| t fr. 50+1 fr. 80,<br>bleu foncé. | 2 fr. +2 fr. 30,<br>rose carminé. | 2 fr. 40+2 fr. 80,<br>vert-gris, | 3 fr. + 3 fr. 50,<br>violet. | 4 fr. +5 fr. outr.        | 4 fr. 50+5 fr.<br>rge-orange. | 5 fr. +7 fr.<br>illas rose. |
|                                   |                                   |                                  |                              |                           |                               |                             |
|                                   | -                                 |                                  | Légion tricolore             | 3.                        |                               |                             |
|                                   |                                   | LEGION +<br>TRICOLORE            | 120<br>180                   | ş66.                      |                               |                             |
|                                   | -                                 | t fr. $to + 8$ ft. 80, ble       |                              | Ir. 20+5 fr. 80, rouge.   |                               |                             |