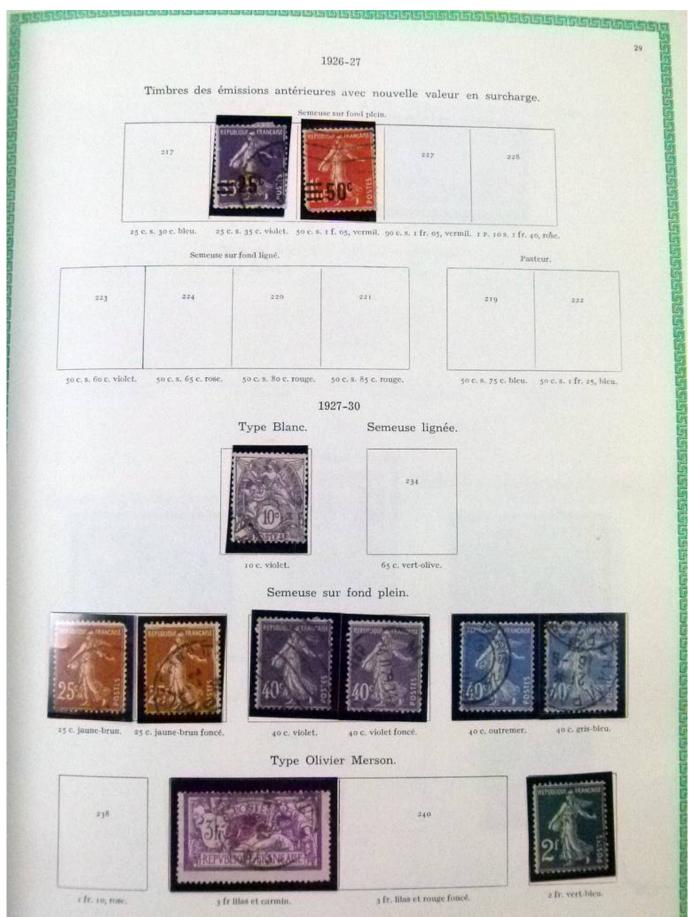

### Lot nr.: L251939

Country/Type: Europe

France collection, from 1876 to 1969, with new and used stamps, in album.

Price: 50 eur

[Go to the lot on www.sevenstamps.com ]

| 192223                            | <u>96191919191919</u> 19          | <u>SSAGGGGG</u>                  | 5151515151 <u>5151</u> 5     | 1555555555                |                               | RSUSSISS                    |
|-----------------------------------|-----------------------------------|----------------------------------|------------------------------|---------------------------|-------------------------------|-----------------------------|
|                                   |                                   | 1942. — Mercu                    | ire. Légende : PO            | STES FRANÇAISES.          |                               | 5                           |
|                                   | TOC.                              | - A COLOR                        |                              | violet.                   | 40<br>turquoise.              |                             |
|                                   | Stendhal.                         |                                  | Blondel.                     |                           |                               |                             |
|                                   |                                   | Secours National.                |                              |                           |                               |                             |
|                                   | 550                               | Typ                              | Type de 1941 surchargé.      |                           | 551                           |                             |
|                                   |                                   |                                  | 552                          |                           |                               |                             |
|                                   |                                   |                                  |                              |                           |                               |                             |
|                                   | 4 fr. brun-noir et carm           |                                  | +50 s. 1 fr. 50, outremer.   |                           |                               |                             |
|                                   |                                   | Armoiri                          | ies des villes de            | France.                   |                               |                             |
|                                   | 553                               | 354                              | 555                          | 536                       | 557                           |                             |
|                                   | Chambéry.                         | La Rochelle.                     | Poitiers.                    | Orléans.                  | Grenoble.                     |                             |
|                                   | 50+60 c. poir.                    | 60+70 c. bleu-vert.              | 80 c. +1 fr. rose.           | 1 fr. + 1 fr. 30, vert. 1 | : fr.20+1 fr.50,lie de v      | n.                          |
| 558                               | 559                               | 560                              | 361                          | 562                       | 563                           | 364                         |
| Angers.                           | Dijon.                            | Limoges.                         | Le Havre.                    | Nantes.                   | Nice.                         | St-Eticane.                 |
| t fr. 50+1 fr. 80,<br>bleu foncé. | 2 fr. +2 fr. 30,<br>rose carminé. | 2 fr. 40+2 fr. 80,<br>vert-gris, | 3 fr. + 3 fr. 50,<br>violet. | 4 fr. +5 fr. outr.        | 4 fr. 50+5 fr.<br>rge-orange. | 5 fr. +7 fr.<br>illas rose. |
|                                   |                                   |                                  |                              |                           |                               |                             |
|                                   | -                                 |                                  | Légion tricolore             | 3.                        |                               |                             |
|                                   |                                   | LEGION +<br>TRICOLORE            | 120<br>180                   | ş66.                      |                               |                             |
|                                   | -                                 | t fr. $to + 8$ ft. 80, ble       |                              | Ir. 20+5 fr. 80, rouge.   |                               |                             |