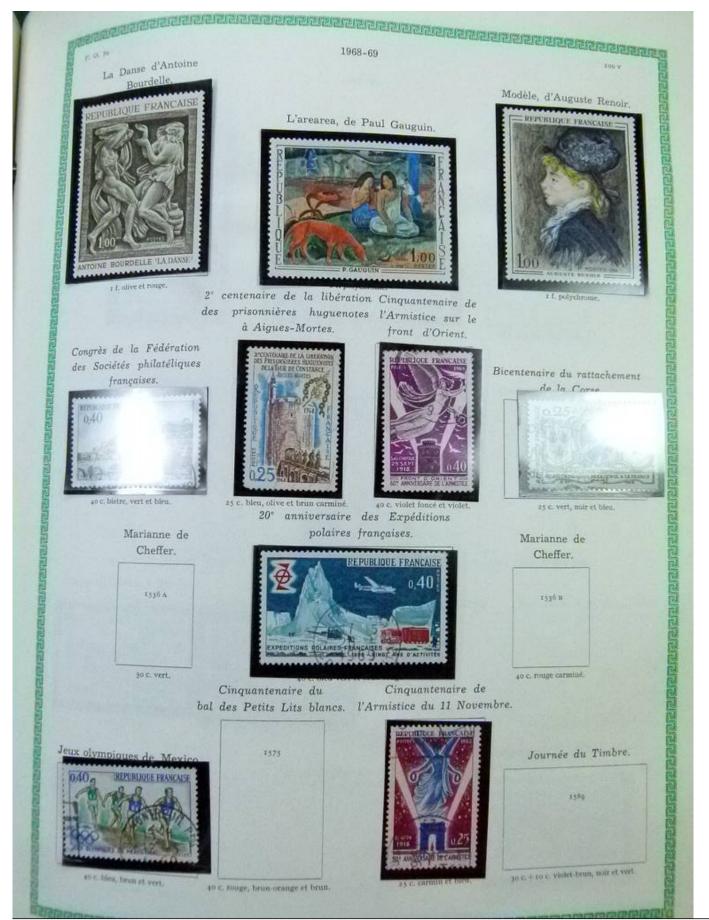

### Lot nr.: L251939

Country/Type: Europe

France collection, from 1876 to 1969, with new and used stamps, in album.

Price: 50 eur

[Go to the lot on www.sevenstamps.com ]

| 192223                            | <u>96191919191919</u> 19          | <u>SSAGGGGG</u>                  | 5151515151 <u>5151</u> 5     | 1555555555                |                               | RSUSSISS                    |
|-----------------------------------|-----------------------------------|----------------------------------|------------------------------|---------------------------|-------------------------------|-----------------------------|
|                                   |                                   | 1942. — Mercu                    | ire. Légende : PO            | STES FRANÇAISES.          |                               | 5                           |
|                                   | TOC.                              | - A COLOR                        |                              | violet.                   | 40<br>turquoise.              |                             |
|                                   | Stendhal.                         |                                  | Blondel.                     |                           |                               |                             |
|                                   |                                   | Secours National.                |                              |                           |                               |                             |
|                                   | 550                               | Typ                              | Type de 1941 surchargé.      |                           | 551                           |                             |
|                                   |                                   |                                  | 552                          |                           |                               |                             |
|                                   |                                   |                                  |                              |                           |                               |                             |
|                                   | 4 fr. brun-noir et carm           |                                  | +50 s. 1 fr. 50, outremer.   |                           |                               |                             |
|                                   |                                   | Armoiri                          | ies des villes de            | France.                   |                               |                             |
|                                   | 553                               | 354                              | 555                          | 536                       | 557                           |                             |
|                                   | Chambéry.                         | La Rochelle.                     | Poitiers.                    | Orléans.                  | Grenoble.                     |                             |
|                                   | 50+60 c. poir.                    | 60+70 c. bleu-vert.              | 80 c. +1 fr. rose.           | 1 fr. + 1 fr. 30, vert. 1 | : fr.20+1 fr.50,lie de v      | n.                          |
| 558                               | 559                               | 560                              | 361                          | 562                       | 563                           | 364                         |
| Angers.                           | Dijon.                            | Limoges.                         | Le Havre.                    | Nantes.                   | Nice.                         | St-Eticane.                 |
| t fr. 50+1 fr. 80,<br>bleu foncé. | 2 fr. +2 fr. 30,<br>rose carminé. | 2 fr. 40+2 fr. 80,<br>vert-gris, | 3 fr. + 3 fr. 50,<br>violet. | 4 fr. +5 fr. outr.        | 4 fr. 50+5 fr.<br>rge-orange. | 5 fr. +7 fr.<br>illas rose. |
|                                   |                                   |                                  |                              |                           |                               |                             |
|                                   | -                                 |                                  | Légion tricolore             | 3.                        |                               |                             |
|                                   |                                   | LEGION +<br>TRICOLORE            | 120<br>180                   | ş66.                      |                               |                             |
|                                   | -                                 | t fr. $to + 8$ ft. 80, ble       |                              | Ir. 20+5 fr. 80, rouge.   |                               |                             |