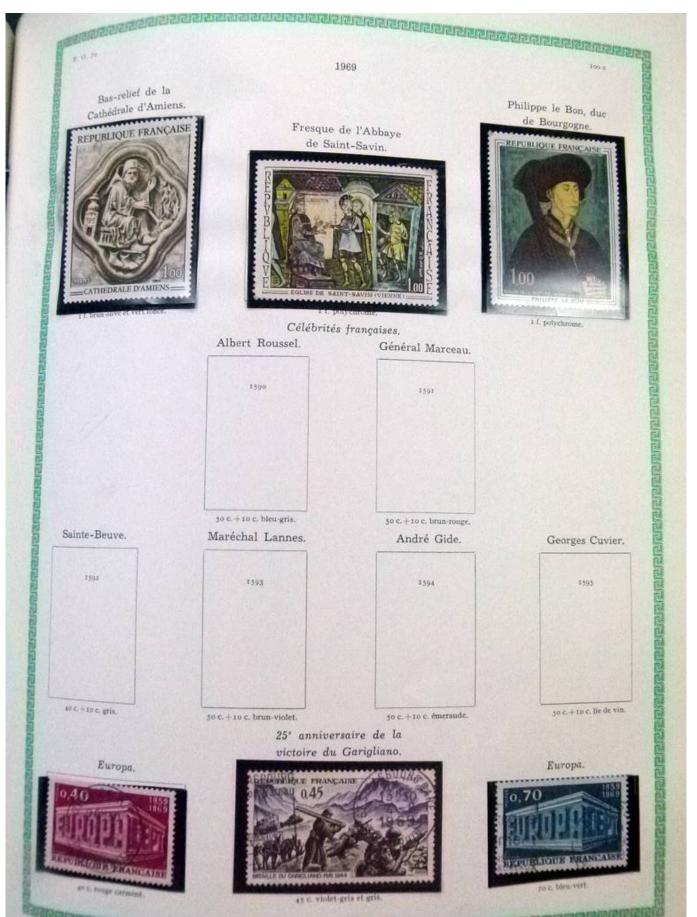

### Lot nr.: L251939

Country/Type: Europe

France collection, from 1876 to 1969, with new and used stamps, in album.

Price: 50 eur

[Go to the lot on www.sevenstamps.com ]

| 192223                            | <u>96191919191919</u> 19          | <u>SSAGGGGG</u>                  | 5151515151 <u>5151</u> 5     | 1555555555                |                               | RSUSSISS                    |
|-----------------------------------|-----------------------------------|----------------------------------|------------------------------|---------------------------|-------------------------------|-----------------------------|
|                                   |                                   | 1942. — Mercu                    | ire. Légende : PO            | STES FRANÇAISES.          |                               | 5                           |
|                                   | TOC.                              | - A COLOR                        |                              | violet.                   | 40<br>turquoise.              |                             |
|                                   | Stendhal.                         |                                  | Blondel.                     |                           |                               |                             |
|                                   |                                   | Secours National.                |                              |                           |                               |                             |
|                                   | 550                               | Typ                              | Type de 1941 surchargé.      |                           | 551                           |                             |
|                                   |                                   |                                  | 552                          |                           |                               |                             |
|                                   |                                   |                                  |                              |                           |                               |                             |
|                                   | 4 fr. brun-noir et carm           |                                  | +50 s. 1 fr. 50, outremer.   |                           |                               |                             |
|                                   |                                   | Armoiri                          | ies des villes de            | France.                   |                               |                             |
|                                   | 553                               | 354                              | 555                          | 536                       | 557                           |                             |
|                                   | Chambéry.                         | La Rochelle.                     | Poitiers.                    | Orléans.                  | Grenoble.                     |                             |
|                                   | 50+60 c. poir.                    | 60+70 c. bleu-vert.              | 80 c. +1 fr. rose.           | 1 fr. + 1 fr. 30, vert. 1 | : fr.20+1 fr.50,lie de v      | n.                          |
| 558                               | 559                               | 560                              | 361                          | 562                       | 563                           | 364                         |
| Angers.                           | Dijon.                            | Limoges.                         | Le Havre.                    | Nantes.                   | Nice.                         | St-Eticane.                 |
| t fr. 50+1 fr. 80,<br>bleu foncé. | 2 fr. +2 fr. 30,<br>rose carminé. | 2 fr. 40+2 fr. 80,<br>vert-gris, | 3 fr. + 3 fr. 50,<br>violet. | 4 fr. +5 fr. outr.        | 4 fr. 50+5 fr.<br>rge-orange. | 5 fr. +7 fr.<br>illas rose. |
|                                   |                                   |                                  |                              |                           |                               |                             |
|                                   | -                                 |                                  | Légion tricolore             | 3.                        |                               |                             |
|                                   |                                   | LEGION +<br>TRICOLORE            | 120<br>180                   | ş66.                      |                               |                             |
|                                   | -                                 | t fr. $to + 8$ ft. 80, ble       |                              | Ir. 20+5 fr. 80, rouge.   |                               |                             |