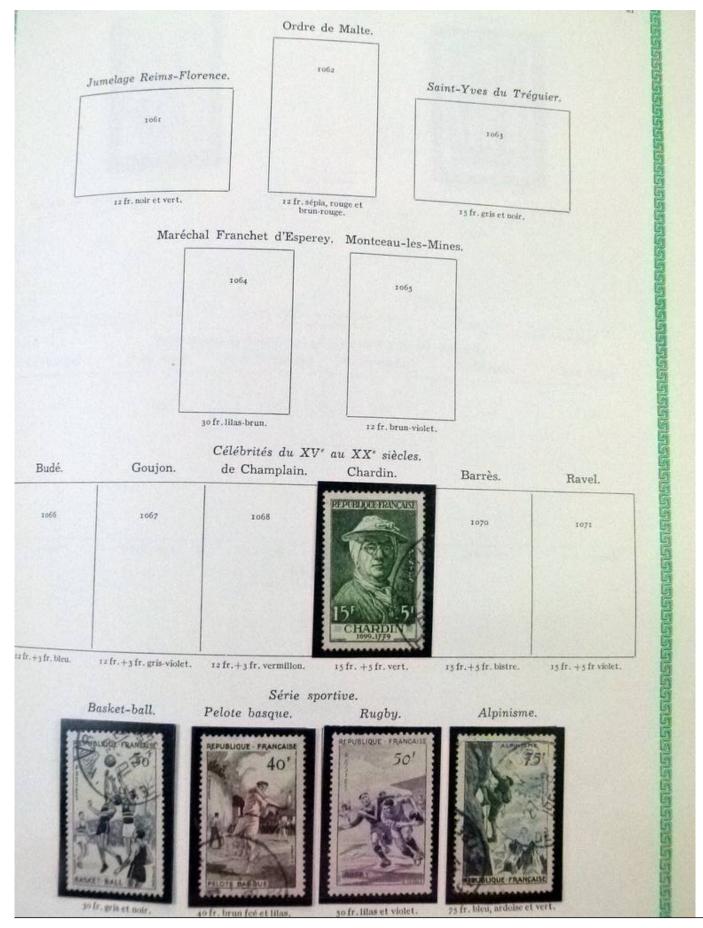

### Lot nr.: L251939

Country/Type: Europe

France collection, from 1876 to 1969, with new and used stamps, in album.

Price: 50 eur

[Go to the lot on www.sevenstamps.com ]

| 192223                            | <u>96191919191919</u> 19          | <u>SSAGGGGG</u>                  | 5151515151 <u>5151</u> 5     | 1555555555                |                               | RSUSSISS                    |
|-----------------------------------|-----------------------------------|----------------------------------|------------------------------|---------------------------|-------------------------------|-----------------------------|
|                                   |                                   | 1942. — Mercu                    | ire. Légende : PO            | STES FRANÇAISES.          |                               | 5                           |
|                                   | TOC.                              | - A COLOR                        |                              | violet.                   | 40<br>turquoise.              |                             |
|                                   | Stendhal.                         |                                  | Blondel.                     |                           |                               |                             |
|                                   |                                   | Secours National.                |                              |                           |                               |                             |
|                                   | 550                               | Typ                              | Type de 1941 surchargé.      |                           | 551                           |                             |
|                                   |                                   |                                  | 552                          |                           |                               |                             |
|                                   |                                   |                                  |                              |                           |                               |                             |
|                                   | 4 fr. brun-noir et carm           |                                  | +50 s. 1 fr. 50, outremer.   |                           |                               |                             |
|                                   |                                   | Armoiri                          | ies des villes de            | France.                   |                               |                             |
|                                   | 553                               | 354                              | 555                          | 536                       | 557                           |                             |
|                                   | Chambéry.                         | La Rochelle.                     | Poitiers.                    | Orléans.                  | Grenoble.                     |                             |
|                                   | 50+60 c. poir.                    | 60+70 c. bleu-vert.              | 80 c. +1 fr. rose.           | 1 fr. + 1 fr. 30, vert. 1 | : fr.20+1 fr.50,lie de v      | n.                          |
| 558                               | 559                               | 560                              | 361                          | 562                       | 563                           | 364                         |
| Angers.                           | Dijon.                            | Limoges.                         | Le Havre.                    | Nantes.                   | Nice.                         | St-Eticane.                 |
| t fr. 50+1 fr. 80,<br>bleu foncé. | 2 fr. +2 fr. 30,<br>rose carminé. | 2 fr. 40+2 fr. 80,<br>vert-gris, | 3 fr. + 3 fr. 50,<br>violet. | 4 fr. +5 fr. outr.        | 4 fr. 50+5 fr.<br>rge-orange. | 5 fr. +7 fr.<br>illas rose. |
|                                   |                                   |                                  |                              |                           |                               |                             |
|                                   | -                                 |                                  | Légion tricolore             | 3.                        |                               |                             |
|                                   |                                   | LEGION +<br>TRICOLORE            | 120<br>180                   | ş66.                      |                               |                             |
|                                   | -                                 | t fr. $to + 8$ ft. 80, ble       |                              | Ir. 20+5 fr. 80, rouge.   |                               |                             |