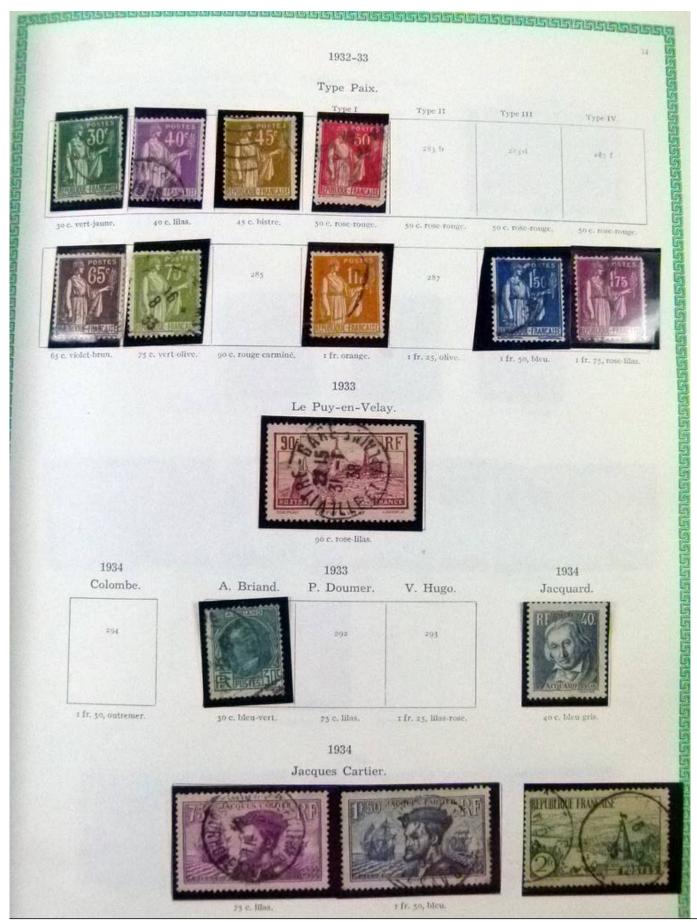

### Lot nr.: L251939

Country/Type: Europe

France collection, from 1876 to 1969, with new and used stamps, in album.

Price: 50 eur

[Go to the lot on www.sevenstamps.com ]

| 192223                            | <u>96191919191919</u> 19          | <u>SSAGGGGG</u>                  | 5151515151 <u>5151</u> 5     | 1555555555                |                               | RSUSSISS                    |
|-----------------------------------|-----------------------------------|----------------------------------|------------------------------|---------------------------|-------------------------------|-----------------------------|
|                                   |                                   | 1942. — Mercu                    | ire. Légende : PO            | STES FRANÇAISES.          |                               | 5                           |
|                                   | TOC.                              | - A COLOR                        |                              | violet.                   | 40<br>turquoise.              |                             |
|                                   | Stendhal.                         |                                  | Blondel.                     |                           |                               |                             |
|                                   |                                   | Secours National.                |                              |                           |                               |                             |
|                                   | 550                               | Typ                              | Type de 1941 surchargé.      |                           | 551                           |                             |
|                                   |                                   |                                  | 552                          |                           |                               |                             |
|                                   |                                   |                                  |                              |                           |                               |                             |
|                                   | 4 fr. brun-noir et carm           |                                  | +50 s. 1 fr. 50, outremer.   |                           |                               |                             |
|                                   |                                   | Armoiri                          | ies des villes de            | France.                   |                               |                             |
|                                   | 553                               | 354                              | 555                          | 536                       | 557                           |                             |
|                                   | Chambéry.                         | La Rochelle.                     | Poitiers.                    | Orléans.                  | Grenoble.                     |                             |
|                                   | 50+60 c. poir.                    | 60+70 c. bleu-vert.              | 80 c. +1 fr. rose.           | 1 fr. + 1 fr. 30, vert. 1 | : fr.20+1 fr.50,lie de v      | n.                          |
| 558                               | 559                               | 560                              | 361                          | 562                       | 563                           | 364                         |
| Angers.                           | Dijon.                            | Limoges.                         | Le Havre.                    | Nantes.                   | Nice.                         | St-Eticane.                 |
| t fr. 50+1 fr. 80,<br>bleu foncé. | 2 fr. +2 fr. 30,<br>rose carminé. | 2 fr. 40+2 fr. 80,<br>vert-gris, | 3 fr. + 3 fr. 50,<br>violet. | 4 fr. +5 fr. outr.        | 4 fr. 50+5 fr.<br>rge-orange. | 5 fr. +7 fr.<br>illas rose. |
|                                   |                                   |                                  |                              |                           |                               |                             |
|                                   | -                                 |                                  | Légion tricolore             | 3.                        |                               |                             |
|                                   |                                   | LEGION +<br>TRICOLORE            | 120<br>180                   | ş66.                      |                               |                             |
|                                   | -                                 | t fr. $to + 8$ ft. 80, ble       |                              | Ir. 20+5 fr. 80, rouge.   |                               |                             |