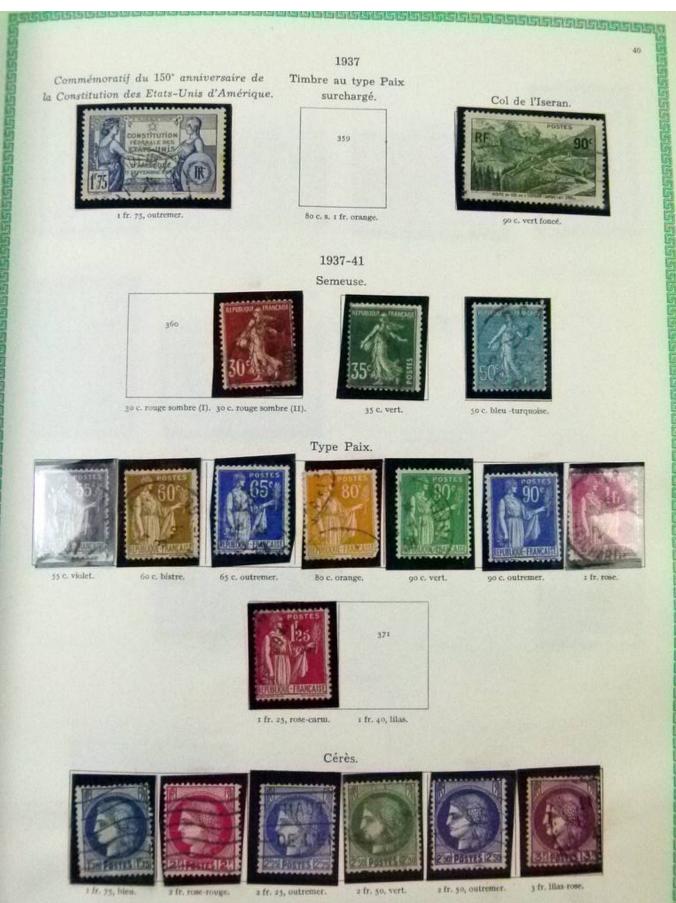

### Lot nr.: L251939

Country/Type: Europe

France collection, from 1876 to 1969, with new and used stamps, in album.

Price: 50 eur

[Go to the lot on www.sevenstamps.com ]

| 192223                            | <u>96191919191919</u> 19          | <u>SSAGGGGG</u>                  | 5151515151 <u>5151</u> 5     | 1555555555                |                               | RSUSSISS                    |
|-----------------------------------|-----------------------------------|----------------------------------|------------------------------|---------------------------|-------------------------------|-----------------------------|
|                                   |                                   | 1942. — Mercu                    | ire. Légende : PO            | STES FRANÇAISES.          |                               | 5                           |
|                                   | TOC.                              | - A COLOR                        |                              | violet.                   | 40<br>turquoise.              |                             |
|                                   | Stendhal.                         |                                  | Blondel.                     |                           |                               |                             |
|                                   |                                   | Secours National.                |                              |                           |                               |                             |
|                                   | 550                               | Typ                              | Type de 1941 surchargé.      |                           | 551                           |                             |
|                                   |                                   |                                  | 552                          |                           |                               |                             |
|                                   |                                   |                                  |                              |                           |                               |                             |
|                                   | 4 fr. brun-noir et carm           |                                  | +50 s. 1 fr. 50, outremer.   |                           |                               |                             |
|                                   |                                   | Armoiri                          | ies des villes de            | France.                   |                               |                             |
|                                   | 553                               | 354                              | 555                          | 536                       | 557                           |                             |
|                                   | Chambéry.                         | La Rochelle.                     | Poitiers.                    | Orléans.                  | Grenoble.                     |                             |
|                                   | 50+60 c. poir.                    | 60+70 c. bleu-vert.              | 80 c. +1 fr. rose.           | 1 fr. + 1 fr. 30, vert. 1 | : fr.20+1 fr.50,lie de v      | n.                          |
| 558                               | 559                               | 560                              | 361                          | 562                       | 563                           | 364                         |
| Angers.                           | Dijon.                            | Limoges.                         | Le Havre.                    | Nantes.                   | Nice.                         | St-Eticane.                 |
| t fr. 50+1 fr. 80,<br>bleu foncé. | 2 fr. +2 fr. 30,<br>rose carminé. | 2 fr. 40+2 fr. 80,<br>vert-gris, | 3 fr. + 3 fr. 50,<br>violet. | 4 fr. +5 fr. outr.        | 4 fr. 50+5 fr.<br>rge-orange. | 5 fr. +7 fr.<br>illas rose. |
|                                   |                                   |                                  |                              |                           |                               |                             |
|                                   | -                                 |                                  | Légion tricolore             | 3.                        |                               |                             |
|                                   |                                   | LEGION +<br>TRICOLORE            | 120<br>180                   | ş66.                      |                               |                             |
|                                   | -                                 | t fr. $to + 8$ ft. 80, ble       |                              | Ir. 20+5 fr. 80, rouge.   |                               |                             |