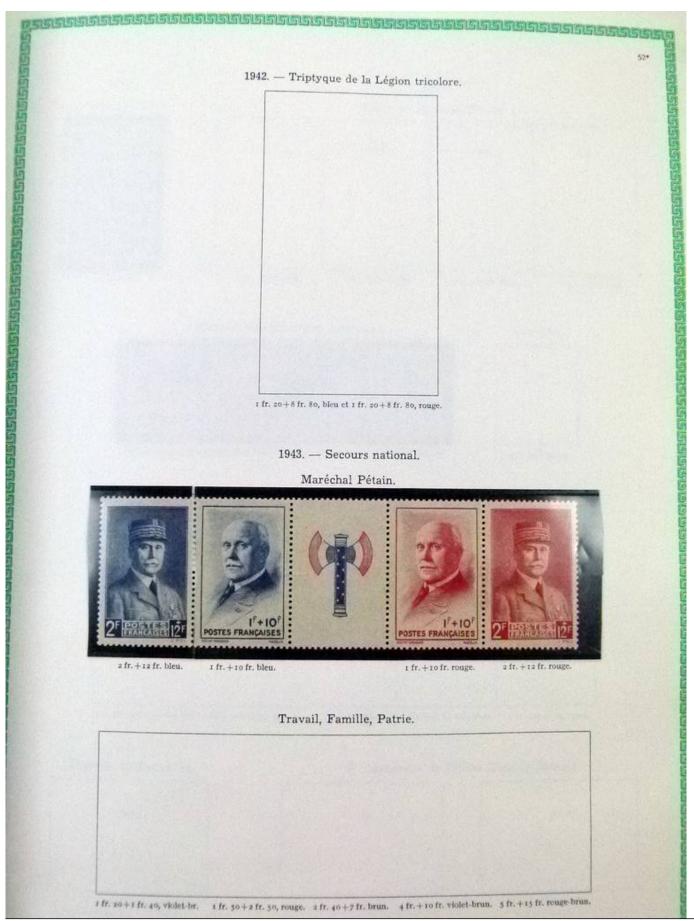

### Lot nr.: L251939

Country/Type: Europe

France collection, from 1876 to 1969, with new and used stamps, in album.

Price: 50 eur

[Go to the lot on www.sevenstamps.com ]

| 192223                            | <u>96191919191919</u> 19          | <u>SSAGGGGG</u>                  | 5151515151 <u>5151</u> 5     | 1555555555                |                               | RSUSSISS                    |
|-----------------------------------|-----------------------------------|----------------------------------|------------------------------|---------------------------|-------------------------------|-----------------------------|
|                                   |                                   | 1942. — Mercu                    | ire. Légende : PO            | STES FRANÇAISES.          |                               | 5                           |
|                                   | TOC.                              | - A COLOR                        |                              | violet.                   | 40<br>turquoise.              |                             |
|                                   | Stendhal.                         |                                  | Blondel.                     |                           |                               |                             |
|                                   |                                   | Secours National.                |                              |                           |                               |                             |
|                                   | 550                               | Typ                              | Type de 1941 surchargé.      |                           | 551                           |                             |
|                                   |                                   |                                  | 552                          |                           |                               |                             |
|                                   |                                   |                                  |                              |                           |                               |                             |
|                                   | 4 fr. brun-noir et carm           |                                  | +50 s. 1 fr. 50, outremer.   |                           |                               |                             |
|                                   |                                   | Armoiri                          | ies des villes de            | France.                   |                               |                             |
|                                   | 553                               | 354                              | 555                          | 536                       | 557                           |                             |
|                                   | Chambéry.                         | La Rochelle.                     | Poitiers.                    | Orléans.                  | Grenoble.                     |                             |
|                                   | 50+60 c. poir.                    | 60+70 c. bleu-vert.              | 80 c. +1 fr. rose.           | 1 fr. + 1 fr. 30, vert. 1 | : fr.20+1 fr.50,lie de v      | n.                          |
| 558                               | 559                               | 560                              | 361                          | 562                       | 563                           | 364                         |
| Angers.                           | Dijon.                            | Limoges.                         | Le Havre.                    | Nantes.                   | Nice.                         | St-Eticane.                 |
| t fr. 50+1 fr. 80,<br>bleu foncé. | 2 fr. +2 fr. 30,<br>rose carminé. | 2 fr. 40+2 fr. 80,<br>vert-gris, | 3 fr. + 3 fr. 50,<br>violet. | 4 fr. +5 fr. outr.        | 4 fr. 50+5 fr.<br>rge-orange. | 5 fr. +7 fr.<br>illas rose. |
|                                   |                                   |                                  |                              |                           |                               |                             |
|                                   | -                                 |                                  | Légion tricolore             | 3.                        |                               |                             |
|                                   |                                   | LEGION +<br>TRICOLORE            | 120<br>180                   | ş66.                      |                               |                             |
|                                   | -                                 | t fr. $to + 8$ ft. 80, ble       |                              | Ir. 20+5 fr. 80, rouge.   |                               |                             |