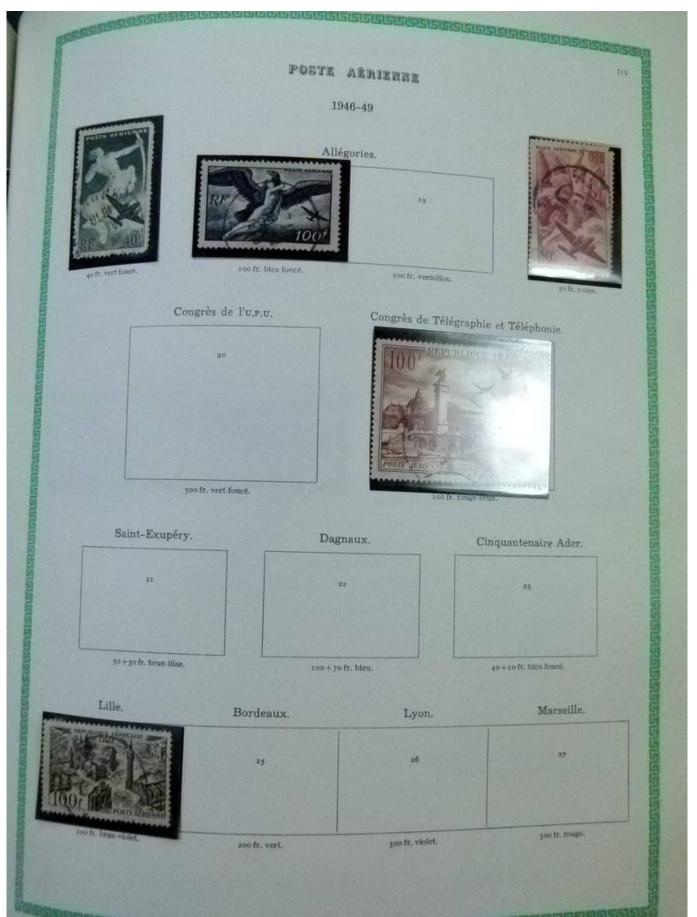

### Lot nr.: L251939

Country/Type: Europe

France collection, from 1876 to 1969, with new and used stamps, in album.

Price: 50 eur

[Go to the lot on www.sevenstamps.com ]

| 192223                            | <u>96191919191919</u> 19          | <u>SSAGGGGG</u>                  | 5151515151 <u>5151</u> 5     | 1555555555                |                               | RSUSSISS                    |
|-----------------------------------|-----------------------------------|----------------------------------|------------------------------|---------------------------|-------------------------------|-----------------------------|
|                                   |                                   | 1942. — Mercu                    | ire. Légende : PO            | STES FRANÇAISES.          |                               | 5                           |
|                                   | TOC.                              | - A COLOR                        |                              | violet.                   | 40<br>turquoise.              |                             |
|                                   | Stendhal.                         |                                  | Blondel.                     |                           |                               |                             |
|                                   |                                   | Secours National.                |                              |                           |                               |                             |
|                                   | 550                               | Typ                              | Type de 1941 surchargé.      |                           | 551                           |                             |
|                                   |                                   |                                  | 552                          |                           |                               |                             |
|                                   |                                   |                                  |                              |                           |                               |                             |
|                                   | 4 fr. brun-noir et carm           |                                  | +50 s. 1 fr. 50, outremer.   |                           |                               |                             |
|                                   |                                   | Armoiri                          | ies des villes de            | France.                   |                               |                             |
|                                   | 553                               | 354                              | 555                          | 536                       | 557                           |                             |
|                                   | Chambéry.                         | La Rochelle.                     | Poitiers.                    | Orléans.                  | Grenoble.                     |                             |
|                                   | 50+60 c. poir.                    | 60+70 c. bleu-vert.              | 80 c. +1 fr. rose.           | 1 fr. + 1 fr. 30, vert. 1 | : fr.20+1 fr.50,lie de v      | n.                          |
| 558                               | 559                               | 560                              | 361                          | 562                       | 563                           | 364                         |
| Angers.                           | Dijon.                            | Limoges.                         | Le Havre.                    | Nantes.                   | Nice.                         | St-Eticane.                 |
| t fr. 50+1 fr. 80,<br>bleu foncé. | 2 fr. +2 fr. 30,<br>rose carminé. | 2 fr. 40+2 fr. 80,<br>vert-gris, | 3 fr. + 3 fr. 50,<br>violet. | 4 fr. +5 fr. outr.        | 4 fr. 50+5 fr.<br>rge-orange. | 5 fr. +7 fr.<br>illas rose. |
|                                   |                                   |                                  |                              |                           |                               |                             |
|                                   | -                                 |                                  | Légion tricolore             | 3.                        |                               |                             |
|                                   |                                   | LEGION +<br>TRICOLORE            | 120<br>180                   | ş66.                      |                               |                             |
|                                   | -                                 | t fr. $to + 8$ ft. 80, ble       |                              | Ir. 20+5 fr. 80, rouge.   |                               |                             |