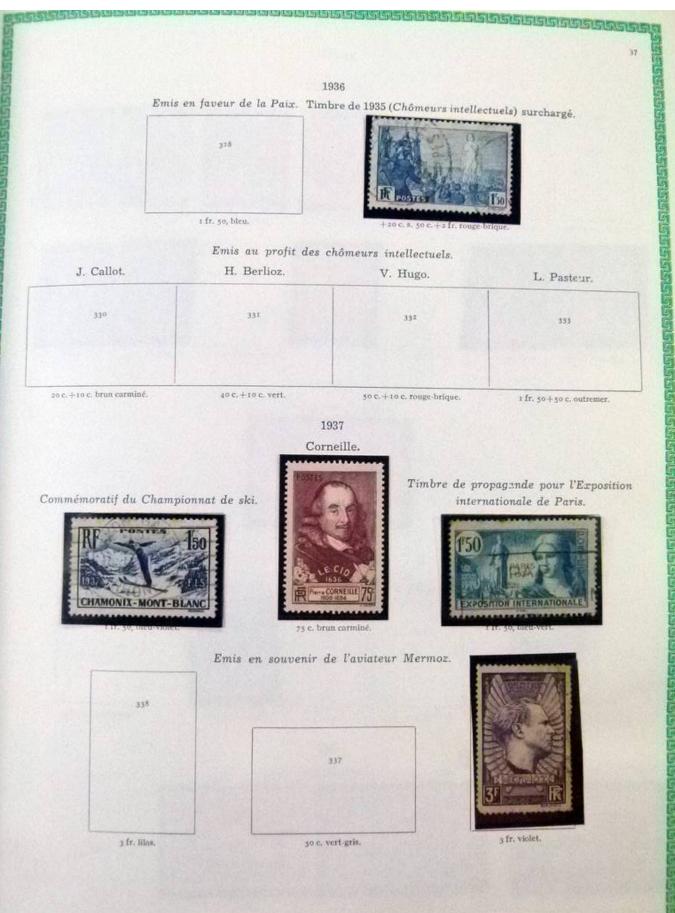

### Lot nr.: L251939

Country/Type: Europe

France collection, from 1876 to 1969, with new and used stamps, in album.

Price: 50 eur

[Go to the lot on www.sevenstamps.com ]

| 192223                            | <u>96191919191919</u> 19          | <u>SSAGGGGG</u>                  | 5151515151 <u>5151</u> 5     | 1555555555                |                               | RSUSSISS                    |
|-----------------------------------|-----------------------------------|----------------------------------|------------------------------|---------------------------|-------------------------------|-----------------------------|
|                                   |                                   | 1942. — Mercu                    | ire. Légende : PO            | STES FRANÇAISES.          |                               | 5                           |
|                                   | TOC.                              | - A COLOR                        |                              | violet.                   | 40<br>turquoise.              |                             |
|                                   | Stendhal.                         |                                  | Blondel.                     |                           |                               |                             |
|                                   |                                   | Secours National.                |                              |                           |                               |                             |
|                                   | 550                               | Typ                              | Type de 1941 surchargé.      |                           | 551                           |                             |
|                                   |                                   |                                  | 552                          |                           |                               |                             |
|                                   |                                   |                                  |                              |                           |                               |                             |
|                                   | 4 fr. brun-noir et carm           |                                  | +50 s. 1 fr. 50, outremer.   |                           |                               |                             |
|                                   |                                   | Armoiri                          | ies des villes de            | France.                   |                               |                             |
|                                   | 553                               | 354                              | 555                          | 536                       | 557                           |                             |
|                                   | Chambéry.                         | La Rochelle.                     | Poitiers.                    | Orléans.                  | Grenoble.                     |                             |
|                                   | 50+60 c. poir.                    | 60+70 c. bleu-vert.              | 80 c. +1 fr. rose.           | 1 fr. + 1 fr. 30, vert. 1 | : fr.20+1 fr.50,lie de v      | n.                          |
| 558                               | 559                               | 560                              | 361                          | 562                       | 563                           | 364                         |
| Angers.                           | Dijon.                            | Limoges.                         | Le Havre.                    | Nantes.                   | Nice.                         | St-Eticane.                 |
| t fr. 50+1 fr. 80,<br>bleu foncé. | 2 fr. +2 fr. 30,<br>rose carminé. | 2 fr. 40+2 fr. 80,<br>vert-gris, | 3 fr. + 3 fr. 50,<br>violet. | 4 fr. +5 fr. outr.        | 4 fr. 50+5 fr.<br>rge-orange. | 5 fr. +7 fr.<br>illas rose. |
|                                   |                                   |                                  |                              |                           |                               |                             |
|                                   | -                                 |                                  | Légion tricolore             | 3.                        |                               |                             |
|                                   |                                   | LEGION +<br>TRICOLORE            | 120<br>180                   | ş66.                      |                               |                             |
|                                   | -                                 | t fr. $to + 8$ ft. 80, ble       |                              | Ir. 20+5 fr. 80, rouge.   |                               |                             |