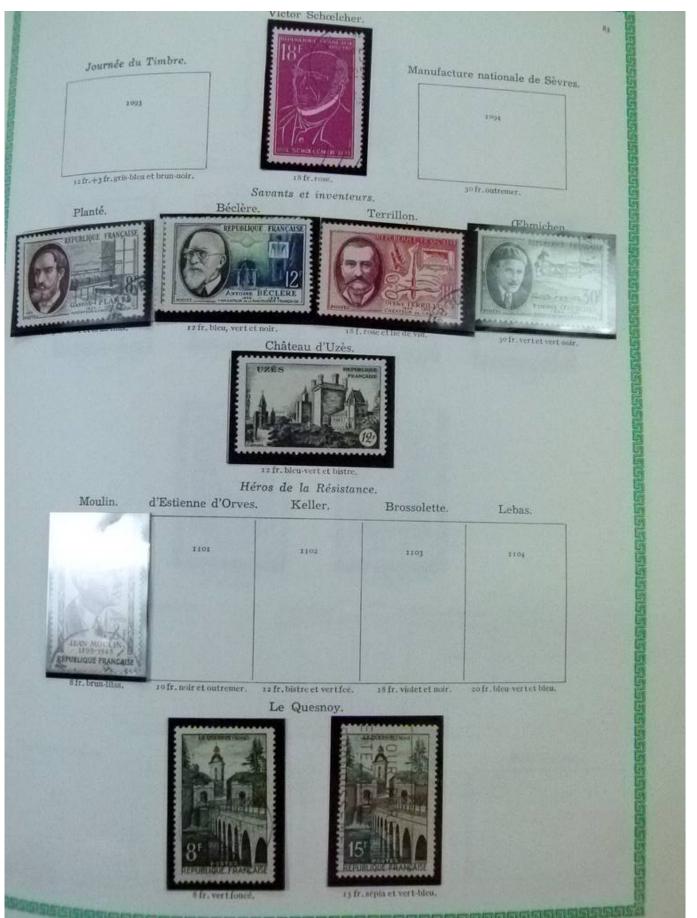

### Lot nr.: L251939

Country/Type: Europe

France collection, from 1876 to 1969, with new and used stamps, in album.

Price: 50 eur

[Go to the lot on www.sevenstamps.com ]

| 192223                            | <u>96191919191919</u> 19          | <u>SSAGGGGG</u>                  | 5151515151 <u>5151</u> 5     | 1555555555                |                               | RSUSSISS                    |
|-----------------------------------|-----------------------------------|----------------------------------|------------------------------|---------------------------|-------------------------------|-----------------------------|
|                                   |                                   | 1942. — Mercu                    | ire. Légende : PO            | STES FRANÇAISES.          |                               | 5                           |
|                                   | TOC.                              | - A COLOR                        |                              | violet.                   | 40<br>turquoise.              |                             |
|                                   | Stendhal.                         |                                  | Blondel.                     |                           |                               |                             |
|                                   |                                   | Secours National.                |                              |                           |                               |                             |
|                                   | 550                               | Typ                              | Type de 1941 surchargé.      |                           | 551                           |                             |
|                                   |                                   |                                  | 552                          |                           |                               |                             |
|                                   |                                   |                                  |                              |                           |                               |                             |
|                                   | 4 fr. brun-noir et carm           |                                  | +50 s. 1 fr. 50, outremer.   |                           |                               |                             |
|                                   |                                   | Armoiri                          | ies des villes de            | France.                   |                               |                             |
|                                   | 553                               | 354                              | 555                          | 536                       | 557                           |                             |
|                                   | Chambéry.                         | La Rochelle.                     | Poitiers.                    | Orléans.                  | Grenoble.                     |                             |
|                                   | 50+60 c. poir.                    | 60+70 c. bleu-vert.              | 80 c. +1 fr. rose.           | 1 fr. + 1 fr. 30, vert. 1 | : fr.20+1 fr.50,lie de v      | n.                          |
| 558                               | 559                               | 560                              | 361                          | 562                       | 563                           | 364                         |
| Angers.                           | Dijon.                            | Limoges.                         | Le Havre.                    | Nantes.                   | Nice.                         | St-Eticane.                 |
| t fr. 50+1 fr. 80,<br>bleu foncé. | 2 fr. +2 fr. 30,<br>rose carminé. | 2 fr. 40+2 fr. 80,<br>vert-gris, | 3 fr. + 3 fr. 50,<br>violet. | 4 fr. +5 fr. outr.        | 4 fr. 50+5 fr.<br>rge-orange. | 5 fr. +7 fr.<br>illas rose. |
|                                   |                                   |                                  |                              |                           |                               |                             |
|                                   | -                                 |                                  | Légion tricolore             | 3.                        |                               |                             |
|                                   |                                   | LEGION +<br>TRICOLORE            | 120<br>180                   | ş66.                      |                               |                             |
|                                   | -                                 | t fr. $to + 8$ ft. 80, ble       |                              | Ir. 20+5 fr. 80, rouge.   |                               |                             |