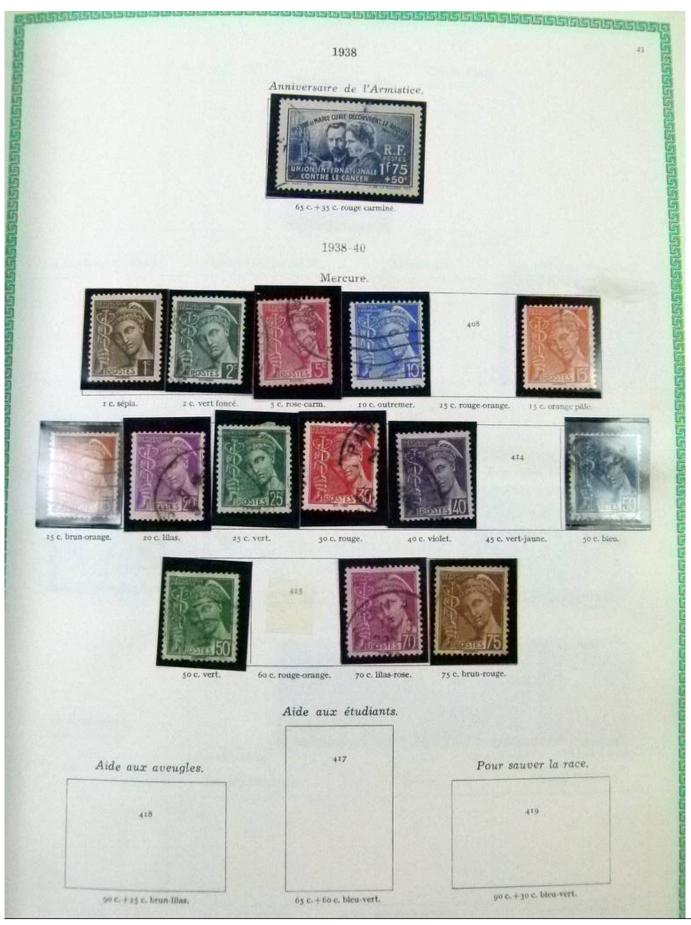

### Lot nr.: L251939

Country/Type: Europe

France collection, from 1876 to 1969, with new and used stamps, in album.

Price: 50 eur

[Go to the lot on www.sevenstamps.com ]

| 192223                            | <u>96191919191919</u> 19          | <u>SSAGGGGG</u>                  | 5151515151 <u>5151</u> 5     | 1555555555                |                               | RSUSSISS                    |
|-----------------------------------|-----------------------------------|----------------------------------|------------------------------|---------------------------|-------------------------------|-----------------------------|
|                                   |                                   | 1942. — Mercu                    | ire. Légende : PO            | STES FRANÇAISES.          |                               | 5                           |
|                                   | TOC.                              | - A COLOR                        |                              | violet.                   | 40<br>turquoise.              |                             |
|                                   | Stendhal.                         |                                  | Blondel.                     |                           |                               |                             |
|                                   |                                   | Secours National.                |                              |                           |                               |                             |
|                                   | 550                               | Typ                              | Type de 1941 surchargé.      |                           | 551                           |                             |
|                                   |                                   |                                  | 552                          |                           |                               |                             |
|                                   |                                   |                                  |                              |                           |                               |                             |
|                                   | 4 fr. brun-noir et carm           |                                  | +50 s. 1 fr. 50, outremer.   |                           |                               |                             |
|                                   |                                   | Armoiri                          | ies des villes de            | France.                   |                               |                             |
|                                   | 553                               | 354                              | 555                          | 536                       | 557                           |                             |
|                                   | Chambéry.                         | La Rochelle.                     | Poitiers.                    | Orléans.                  | Grenoble.                     |                             |
|                                   | 50+60 c. poir.                    | 60+70 c. bleu-vert.              | 80 c. +1 fr. rose.           | 1 fr. + 1 fr. 30, vert. 1 | : fr.20+1 fr.50,lie de v      | n.                          |
| 558                               | 559                               | 560                              | 361                          | 562                       | 563                           | 364                         |
| Angers.                           | Dijon.                            | Limoges.                         | Le Havre.                    | Nantes.                   | Nice.                         | St-Eticane.                 |
| t fr. 50+1 fr. 80,<br>bleu foncé. | 2 fr. +2 fr. 30,<br>rose carminé. | 2 fr. 40+2 fr. 80,<br>vert-gris, | 3 fr. + 3 fr. 50,<br>violet. | 4 fr. +5 fr. outr.        | 4 fr. 50+5 fr.<br>rge-orange. | 5 fr. +7 fr.<br>illas rose. |
|                                   |                                   |                                  |                              |                           |                               |                             |
|                                   | -                                 |                                  | Légion tricolore             | 3.                        |                               |                             |
|                                   |                                   | LEGION +<br>TRICOLORE            | 120<br>180                   | ş66.                      |                               |                             |
|                                   | -                                 | t fr. $to + 8$ ft. 80, ble       |                              | Ir. 20+5 fr. 80, rouge.   |                               |                             |