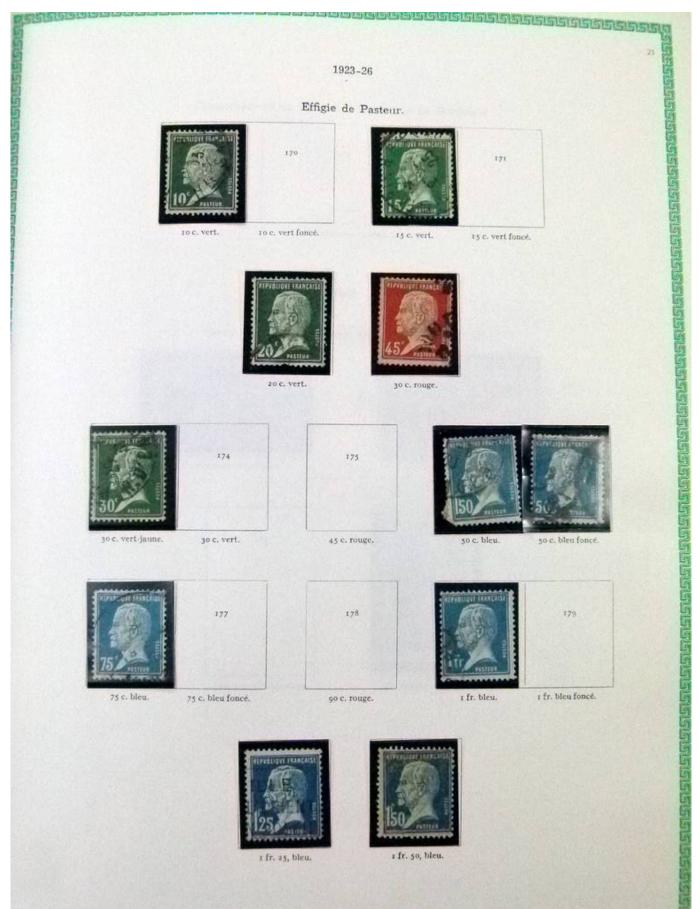

### Lot nr.: L251939

Country/Type: Europe

France collection, from 1876 to 1969, with new and used stamps, in album.

Price: 50 eur

[Go to the lot on www.sevenstamps.com ]

| 192223                            | <u>96191919191919</u> 19          | <u>SSAGGGGG</u>                  | 5151515151 <u>5151</u> 5     | 1555555555                |                               | RSUSSISS                    |
|-----------------------------------|-----------------------------------|----------------------------------|------------------------------|---------------------------|-------------------------------|-----------------------------|
|                                   |                                   | 1942. — Mercu                    | ire. Légende : PO            | STES FRANÇAISES.          |                               | 5                           |
|                                   | TOC.                              | - A COLOR                        |                              | violet.                   | 40<br>turquoise.              |                             |
|                                   | Stendhal.                         |                                  | Blondel.                     |                           |                               |                             |
|                                   |                                   | Secours National.                |                              |                           |                               |                             |
|                                   | 550                               | Typ                              | Type de 1941 surchargé.      |                           | 551                           |                             |
|                                   |                                   |                                  | 552                          |                           |                               |                             |
|                                   |                                   |                                  |                              |                           |                               |                             |
|                                   | 4 fr. brun-noir et carm           |                                  | +50 s. 1 fr. 50, outremer.   |                           |                               |                             |
|                                   |                                   | Armoiri                          | ies des villes de            | France.                   |                               |                             |
|                                   | 553                               | 354                              | 555                          | 536                       | 557                           |                             |
|                                   | Chambéry.                         | La Rochelle.                     | Poitiers.                    | Orléans.                  | Grenoble.                     |                             |
|                                   | 50+60 c. poir.                    | 60+70 c. bleu-vert.              | 80 c. +1 fr. rose.           | 1 fr. + 1 fr. 30, vert. 1 | : fr.20+1 fr.50,lie de v      | n.                          |
| 558                               | 559                               | 560                              | 361                          | 562                       | 563                           | 364                         |
| Angers.                           | Dijon.                            | Limoges.                         | Le Havre.                    | Nantes.                   | Nice.                         | St-Eticane.                 |
| t fr. 50+1 fr. 80,<br>bleu foncé. | 2 fr. +2 fr. 30,<br>rose carminé. | 2 fr. 40+2 fr. 80,<br>vert-gris, | 3 fr. + 3 fr. 50,<br>violet. | 4 fr. +5 fr. outr.        | 4 fr. 50+5 fr.<br>rge-orange. | 5 fr. +7 fr.<br>illas rose. |
|                                   |                                   |                                  |                              |                           |                               |                             |
|                                   | -                                 |                                  | Légion tricolore             | 3.                        |                               |                             |
|                                   |                                   | LEGION +<br>TRICOLORE            | 120<br>180                   | ş66.                      |                               |                             |
|                                   | -                                 | t fr. $to + 8$ ft. 80, ble       |                              | Ir. 20+5 fr. 80, rouge.   |                               |                             |