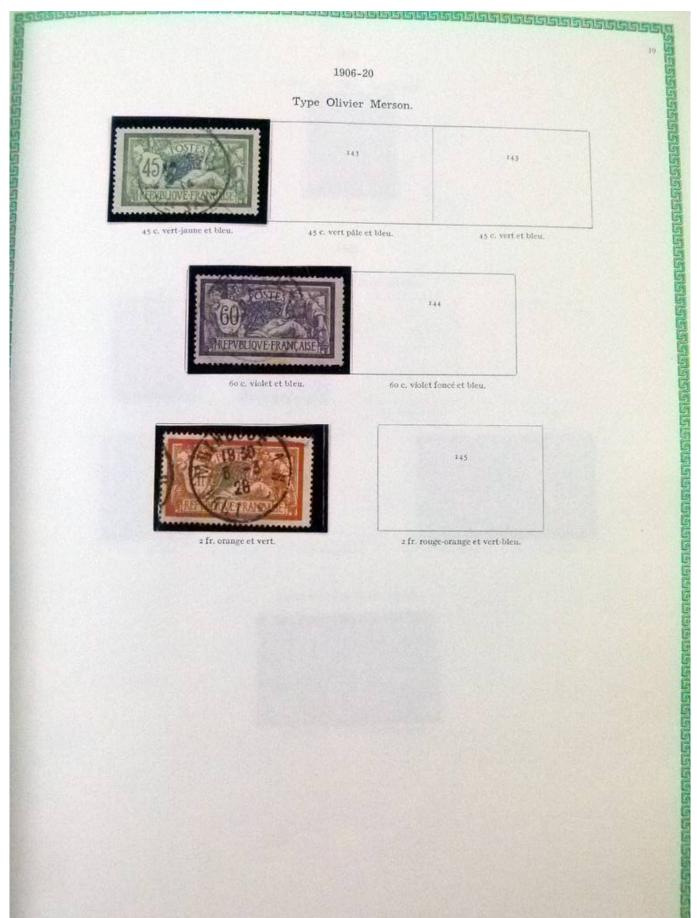

### Lot nr.: L251939

Country/Type: Europe

France collection, from 1876 to 1969, with new and used stamps, in album.

Price: 50 eur

[Go to the lot on www.sevenstamps.com ]





































































































| 192223                            | <u>96191919191919</u> 19          | <u>SSAGGGGG</u>                  | 5151515151 <u>5151</u> 5     | 1555555555                |                               | RSUSSISS                    |
|-----------------------------------|-----------------------------------|----------------------------------|------------------------------|---------------------------|-------------------------------|-----------------------------|
|                                   |                                   | 1942. — Mercu                    | ire. Légende : PO            | STES FRANÇAISES.          |                               | 5                           |
|