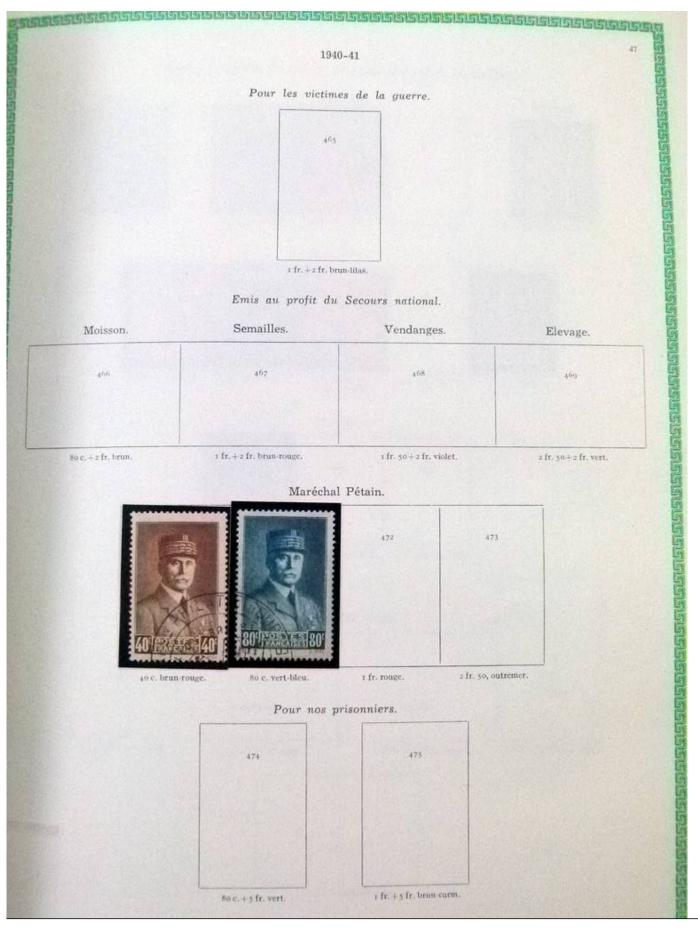

### Lot nr.: L251939

Country/Type: Europe

France collection, from 1876 to 1969, with new and used stamps, in album.

Price: 50 eur

[Go to the lot on www.sevenstamps.com ]

| 192223                            | <u>96191919191919</u> 19          | <u>SSAGGGGG</u>                  | 5151515151 <u>5151</u> 5     | 1555555555                |                               | RSUSSISS                    |
|-----------------------------------|-----------------------------------|----------------------------------|------------------------------|---------------------------|-------------------------------|-----------------------------|
|                                   |                                   | 1942. — Mercu                    | ire. Légende : PO            | STES FRANÇAISES.          |                               | 5                           |
|                                   | TOC.                              | - A COLOR                        |                              | violet.                   | 40<br>turquoise.              |                             |
|                                   | Stendhal.                         |                                  | Blondel.                     |                           |                               |                             |
|                                   |                                   | Secours National.                |                              |                           |                               |                             |
|                                   | 550                               | Typ                              | Type de 1941 surchargé.      |                           | 551                           |                             |
|                                   |                                   |                                  | 552                          |                           |                               |                             |
|                                   |                                   |                                  |                              |                           |                               |                             |
|                                   | 4 fr. brun-noir et carm           |                                  | +50 s. 1 fr. 50, outremer.   |                           |                               |                             |
|                                   |                                   | Armoiri                          | ies des villes de            | France.                   |                               |                             |
|                                   | 553                               | 354                              | 555                          | 536                       | 557                           |                             |
|                                   | Chambéry.                         | La Rochelle.                     | Poitiers.                    | Orléans.                  | Grenoble.                     |                             |
|                                   | 50+60 c. poir.                    | 60+70 c. bleu-vert.              | 80 c. +1 fr. rose.           | 1 fr. + 1 fr. 30, vert. 1 | : fr.20+1 fr.50,lie de v      | n.                          |
| 558                               | 559                               | 560                              | 361                          | 562                       | 563                           | 364                         |
| Angers.                           | Dijon.                            | Limoges.                         | Le Havre.                    | Nantes.                   | Nice.                         | St-Eticane.                 |
| t fr. 50+1 fr. 80,<br>bleu foncé. | 2 fr. +2 fr. 30,<br>rose carminé. | 2 fr. 40+2 fr. 80,<br>vert-gris, | 3 fr. + 3 fr. 50,<br>violet. | 4 fr. +5 fr. outr.        | 4 fr. 50+5 fr.<br>rge-orange. | 5 fr. +7 fr.<br>illas rose. |
|                                   |                                   |                                  |                              |                           |                               |                             |
|                                   | -                                 |                                  | Légion tricolore             | 3.                        |                               |                             |
|                                   |                                   | LEGION +<br>TRICOLORE            | 120<br>180                   | ş66.                      |                               |                             |
|                                   | -                                 | t fr. $to + 8$ ft. 80, ble       |                              | Ir. 20+5 fr. 80, rouge.   |                               |                             |