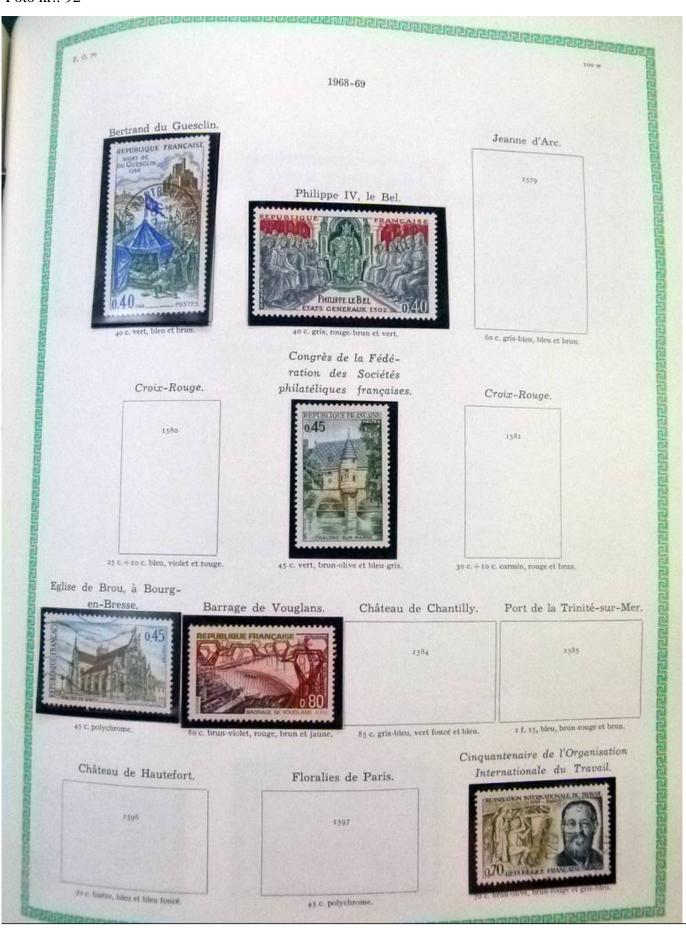

### Lot nr.: L251939

Country/Type: Europe

France collection, from 1876 to 1969, with new and used stamps, in album.

Price: 50 eur

[Go to the lot on www.sevenstamps.com ]

| 192223                            | <u>96191919191919</u> 19          | <u>SSAGGGGG</u>                  | 5151515151 <u>5151</u> 5     | 1555555555                |                               | RSUSSISS                    |
|-----------------------------------|-----------------------------------|----------------------------------|------------------------------|---------------------------|-------------------------------|-----------------------------|
|                                   |                                   | 1942. — Mercu                    | ire. Légende : PO            | STES FRANÇAISES.          |                               | 5                           |
|                                   | TOC.                              | - A COLOR                        |                              | violet.                   | 40<br>turquoise.              |                             |
|                                   | Stendhal.                         |                                  | Blondel.                     |                           |                               |                             |
|                                   |                                   | Secours National.                |                              |                           |                               |                             |
|                                   | 550                               | Typ                              | Type de 1941 surchargé.      |                           | 551                           |                             |
|                                   |                                   |                                  | 552                          |                           |                               |                             |
|                                   |                                   |                                  |                              |                           |                               |                             |
|                                   | 4 fr. brun-noir et carm           |                                  | +50 s. 1 fr. 50, outremer.   |                           |                               |                             |
|                                   |                                   | Armoiri                          | ies des villes de            | France.                   |                               |                             |
|                                   | 553                               | 354                              | 555                          | 536                       | 557                           |                             |
|                                   | Chambéry.                         | La Rochelle.                     | Poitiers.                    | Orléans.                  | Grenoble.                     |                             |
|                                   | 50+60 c. poir.                    | 60+70 c. bleu-vert.              | 80 c. +1 fr. rose.           | 1 fr. + 1 fr. 30, vert. 1 | : fr.20+1 fr.50,lie de v      | n.                          |
| 558                               | 559                               | 560                              | 361                          | 562                       | 563                           | 364                         |
| Angers.                           | Dijon.                            | Limoges.                         | Le Havre.                    | Nantes.                   | Nice.                         | St-Eticane.                 |
| t fr. 50+1 fr. 80,<br>bleu foncé. | 2 fr. +2 fr. 30,<br>rose carminé. | 2 fr. 40+2 fr. 80,<br>vert-gris, | 3 fr. + 3 fr. 50,<br>violet. | 4 fr. +5 fr. outr.        | 4 fr. 50+5 fr.<br>rge-orange. | 5 fr. +7 fr.<br>illas rose. |
|                                   |                                   |                                  |                              |                           |                               |                             |
|                                   | -                                 |                                  | Légion tricolore             | 3.                        |                               |                             |
|                                   |                                   | LEGION +<br>TRICOLORE            | 120<br>180                   | ş66.                      |                               |                             |
|                                   | -                                 | t fr. $to + 8$ ft. 80, ble       |                              | Ir. 20+5 fr. 80, rouge.   |                               |                             |