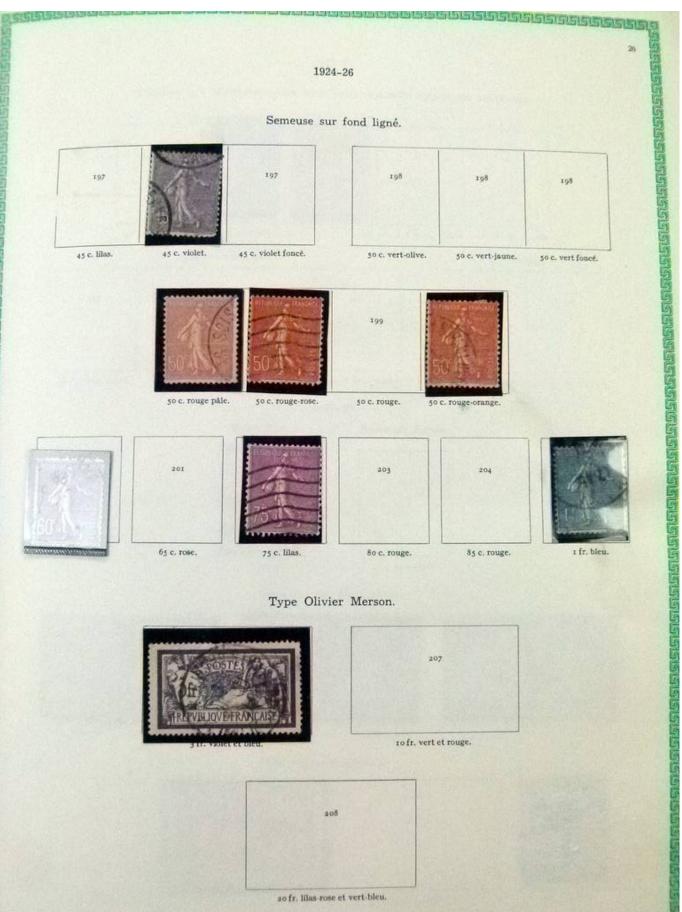

### Lot nr.: L251939

Country/Type: Europe

France collection, from 1876 to 1969, with new and used stamps, in album.

Price: 50 eur

[Go to the lot on www.sevenstamps.com ]

| 192223                            | <u>96191919191919</u> 19          | <u>SSAGGGGG</u>                  | 5151515151 <u>5151</u> 5     | 1555555555                |                               | RSUSSISS                    |
|-----------------------------------|-----------------------------------|----------------------------------|------------------------------|---------------------------|-------------------------------|-----------------------------|
|                                   |                                   | 1942. — Mercu                    | ire. Légende : PO            | STES FRANÇAISES.          |                               | 5                           |
|                                   | TOC.                              | - A COLOR                        |                              | violet.                   | 40<br>turquoise.              |                             |
|                                   | Stendhal.                         |                                  | Blondel.                     |                           |                               |                             |
|                                   |                                   | Secours National.                |                              |                           |                               |                             |
|                                   | 550                               | Typ                              | Type de 1941 surchargé.      |                           | 551                           |                             |
|                                   |                                   |                                  | 552                          |                           |                               |                             |
|                                   |                                   |                                  |                              |                           |                               |                             |
|                                   | 4 fr. brun-noir et carm           |                                  | +50 s. 1 fr. 50, outremer.   |                           |                               |                             |
|                                   |                                   | Armoiri                          | ies des villes de            | France.                   |                               |                             |
|                                   | 553                               | 354                              | 555                          | 536                       | 557                           |                             |
|                                   | Chambéry.                         | La Rochelle.                     | Poitiers.                    | Orléans.                  | Grenoble.                     |                             |
|                                   | 50+60 c. poir.                    | 60+70 c. bleu-vert.              | 80 c. +1 fr. rose.           | 1 fr. + 1 fr. 30, vert. 1 | : fr.20+1 fr.50,lie de v      | n.                          |
| 558                               | 559                               | 560                              | 361                          | 562                       | 563                           | 364                         |
| Angers.                           | Dijon.                            | Limoges.                         | Le Havre.                    | Nantes.                   | Nice.                         | St-Eticane.                 |
| t fr. 50+1 fr. 80,<br>bleu foncé. | 2 fr. +2 fr. 30,<br>rose carminé. | 2 fr. 40+2 fr. 80,<br>vert-gris, | 3 fr. + 3 fr. 50,<br>violet. | 4 fr. +5 fr. outr.        | 4 fr. 50+5 fr.<br>rge-orange. | 5 fr. +7 fr.<br>illas rose. |
|                                   |                                   |                                  |                              |                           |                               |                             |
|                                   | -                                 |                                  | Légion tricolore             | 3.                        |                               |                             |
|                                   |                                   | LEGION +<br>TRICOLORE            | 120<br>180                   | ş66.                      |                               |                             |
|                                   | -                                 | t fr. $to + 8$ ft. 80, ble       |                              | Ir. 20+5 fr. 80, rouge.   |                               |                             |