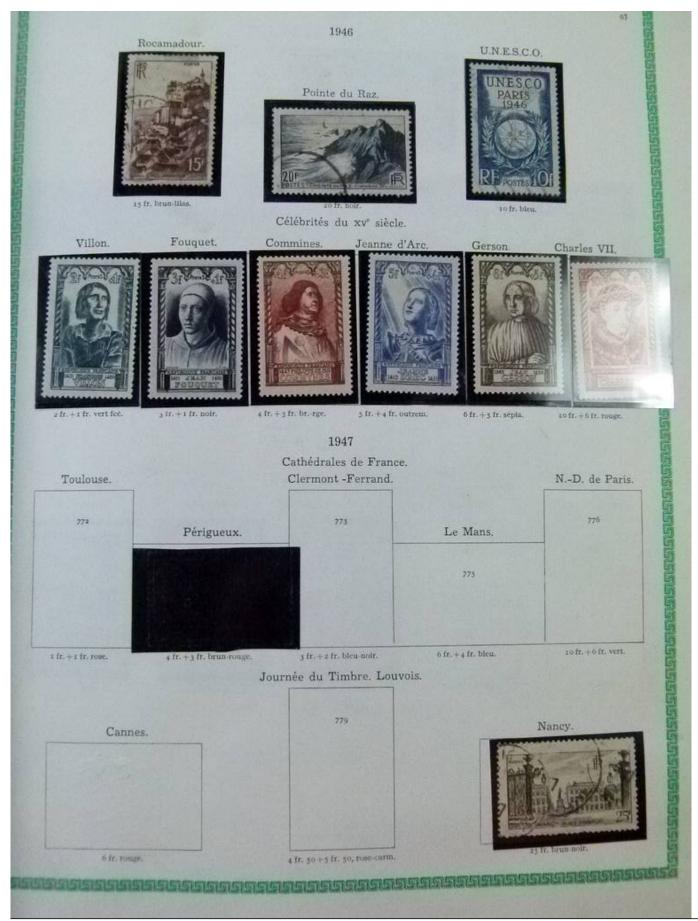

### Lot nr.: L251939

Country/Type: Europe

France collection, from 1876 to 1969, with new and used stamps, in album.

Price: 50 eur

[Go to the lot on www.sevenstamps.com ]

| 192223                            | <u>96191919191919</u> 19          | <u>SSAGGGGG</u>                  | 5151515151 <u>5151</u> 5     | 1555555555                |                               | RSUSSISS                    |
|-----------------------------------|-----------------------------------|----------------------------------|------------------------------|---------------------------|-------------------------------|-----------------------------|
|                                   |                                   | 1942. — Mercu                    | ire. Légende : PO            | STES FRANÇAISES.          |                               | 5                           |
|                                   | TOC.                              | - A COLOR                        |                              | violet.                   | 40<br>turquoise.              |                             |
|                                   | Stendhal.                         |                                  | Blondel.                     |                           |                               |                             |
|                                   |                                   | Secours National.                |                              |                           |                               |                             |
|                                   | 550                               | Typ                              | Type de 1941 surchargé.      |                           | 551                           |                             |
|                                   |                                   |                                  | 552                          |                           |                               |                             |
|                                   |                                   |                                  |                              |                           |                               |                             |
|                                   | 4 fr. brun-noir et carm           |                                  | +50 s. 1 fr. 50, outremer.   |                           |                               |                             |
|                                   |                                   | Armoiri                          | ies des villes de            | France.                   |                               |                             |
|                                   | 553                               | 354                              | 555                          | 536                       | 557                           |                             |
|                                   | Chambéry.                         | La Rochelle.                     | Poitiers.                    | Orléans.                  | Grenoble.                     |                             |
|                                   | 50+60 c. poir.                    | 60+70 c. bleu-vert.              | 80 c. +1 fr. rose.           | 1 fr. + 1 fr. 30, vert. 1 | : fr.20+1 fr.50,lie de v      | n.                          |
| 558                               | 559                               | 560                              | 361                          | 562                       | 563                           | 364                         |
| Angers.                           | Dijon.                            | Limoges.                         | Le Havre.                    | Nantes.                   | Nice.                         | St-Eticane.                 |
| t fr. 50+1 fr. 80,<br>bleu foncé. | 2 fr. +2 fr. 30,<br>rose carminé. | 2 fr. 40+2 fr. 80,<br>vert-gris, | 3 fr. + 3 fr. 50,<br>violet. | 4 fr. +5 fr. outr.        | 4 fr. 50+5 fr.<br>rge-orange. | 5 fr. +7 fr.<br>illas rose. |
|                                   |                                   |                                  |                              |                           |                               |                             |
|                                   | -                                 |                                  | Légion tricolore             | 3.                        |                               |                             |
|                                   |                                   | LEGION +<br>TRICOLORE            | 120<br>180                   | ş66.                      |                               |                             |
|                                   | -                                 | t fr. $to + 8$ ft. 80, ble       |                              | Ir. 20+5 fr. 80, rouge.   |                               |                             |