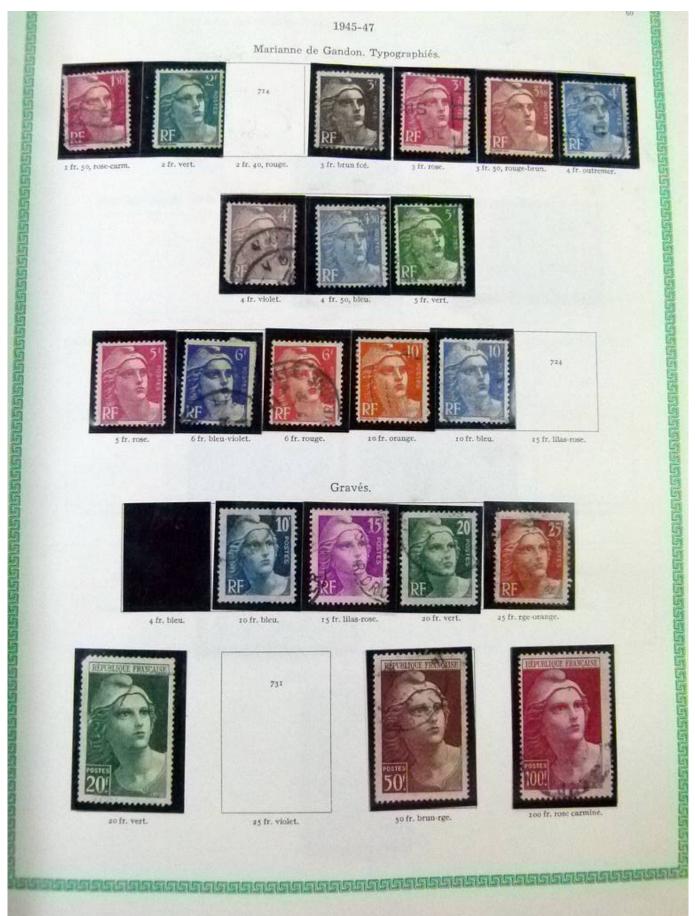

### Lot nr.: L251939

Country/Type: Europe

France collection, from 1876 to 1969, with new and used stamps, in album.

Price: 50 eur

[Go to the lot on www.sevenstamps.com ]

| 192223                            | <u>96191919191919</u> 19          | <u>SSAGGGGG</u>                  | 5151515151 <u>5151</u> 5     | 1555555555                |                               | RSUSSISS                    |
|-----------------------------------|-----------------------------------|----------------------------------|------------------------------|---------------------------|-------------------------------|-----------------------------|
|                                   |                                   | 1942. — Mercu                    | ire. Légende : PO            | STES FRANÇAISES.          |                               | 5                           |
|                                   | TOC.                              | - A COLOR                        |                              | violet.                   | 40<br>turquoise.              |                             |
|                                   | Stendhal.                         |                                  | Blondel.                     |                           |                               |                             |
|                                   |                                   | Secours National.                |                              |                           |                               |                             |
|                                   | 550                               | Typ                              | Type de 1941 surchargé.      |                           | 551                           |                             |
|                                   |                                   |                                  | 552                          |                           |                               |                             |
|                                   |                                   |                                  |                              |                           |                               |                             |
|                                   | 4 fr. brun-noir et carm           |                                  | +50 s. 1 fr. 50, outremer.   |                           |                               |                             |
|                                   |                                   | Armoiri                          | ies des villes de            | France.                   |                               |                             |
|                                   | 553                               | 354                              | 555                          | 536                       | 557                           |                             |
|                                   | Chambéry.                         | La Rochelle.                     | Poitiers.                    | Orléans.                  | Grenoble.                     |                             |
|                                   | 50+60 c. poir.                    | 60+70 c. bleu-vert.              | 80 c. +1 fr. rose.           | 1 fr. + 1 fr. 30, vert. 1 | : fr.20+1 fr.50,lie de v      | n.                          |
| 558                               | 559                               | 560                              | 361                          | 562                       | 563                           | 364                         |
| Angers.                           | Dijon.                            | Limoges.                         | Le Havre.                    | Nantes.                   | Nice.                         | St-Eticane.                 |
| t fr. 50+1 fr. 80,<br>bleu foncé. | 2 fr. +2 fr. 30,<br>rose carminé. | 2 fr. 40+2 fr. 80,<br>vert-gris, | 3 fr. + 3 fr. 50,<br>violet. | 4 fr. +5 fr. outr.        | 4 fr. 50+5 fr.<br>rge-orange. | 5 fr. +7 fr.<br>illas rose. |
|                                   |                                   |                                  |                              |                           |                               |                             |
|                                   | -                                 |                                  | Légion tricolore             | 3.                        |                               |                             |
|                                   |                                   | LEGION +<br>TRICOLORE            | 120<br>180                   | ş66.                      |                               |                             |
|                                   | -                                 | t fr. $to + 8$ ft. 80, ble       |                              | Ir. 20+5 fr. 80, rouge.   |                               |                             |