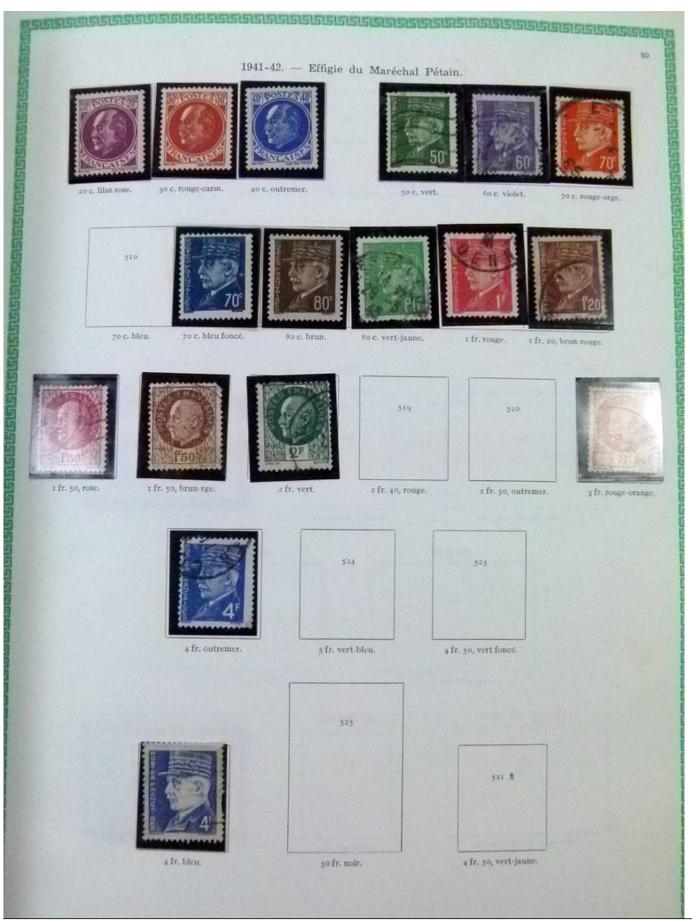

### Lot nr.: L251939

Country/Type: Europe

France collection, from 1876 to 1969, with new and used stamps, in album.

Price: 50 eur

[Go to the lot on www.sevenstamps.com ]

| 192223                            | <u>96191919191919</u> 19          | <u>SSAGGGGG</u>                  | 5151515151 <u>5151</u> 5     | 1555555555                |                               | RSUSSISS                    |
|-----------------------------------|-----------------------------------|----------------------------------|------------------------------|---------------------------|-------------------------------|-----------------------------|
|                                   |                                   | 1942. — Mercu                    | ire. Légende : PO            | STES FRANÇAISES.          |                               | 5                           |
|                                   | TOC.                              | - A COLOR                        |                              | violet.                   | 40<br>turquoise.              |                             |
|                                   | Stendhal.                         |                                  | Blondel.                     |                           |                               |                             |
|                                   |                                   | Secours National.                |                              |                           |                               |                             |
|                                   | 550                               | Typ                              | Type de 1941 surchargé.      |                           | 551                           |                             |
|                                   |                                   |                                  | 552                          |                           |                               |                             |
|                                   |                                   |                                  |                              |                           |                               |                             |
|                                   | 4 fr. brun-noir et carm           |                                  | +50 s. 1 fr. 50, outremer.   |                           |                               |                             |
|                                   |                                   | Armoiri                          | ies des villes de            | France.                   |                               |                             |
|                                   | 553                               | 354                              | 555                          | 536                       | 557                           |                             |
|                                   | Chambéry.                         | La Rochelle.                     | Poitiers.                    | Orléans.                  | Grenoble.                     |                             |
|                                   | 50+60 c. poir.                    | 60+70 c. bleu-vert.              | 80 c. +1 fr. rose.           | 1 fr. + 1 fr. 30, vert. 1 | : fr.20+1 fr.50,lie de v      | n.                          |
| 558                               | 559                               | 560                              | 361                          | 562                       | 563                           | 364                         |
| Angers.                           | Dijon.                            | Limoges.                         | Le Havre.                    | Nantes.                   | Nice.                         | St-Eticane.                 |
| t fr. 50+1 fr. 80,<br>bleu foncé. | 2 fr. +2 fr. 30,<br>rose carminé. | 2 fr. 40+2 fr. 80,<br>vert-gris, | 3 fr. + 3 fr. 50,<br>violet. | 4 fr. +5 fr. outr.        | 4 fr. 50+5 fr.<br>rge-orange. | 5 fr. +7 fr.<br>illas rose. |
|                                   |                                   |                                  |                              |                           |                               |                             |
|                                   | -                                 |                                  | Légion tricolore             | 3.                        |                               |                             |
|                                   |                                   | LEGION +<br>TRICOLORE            | 120<br>180                   | ş66.                      |                               |                             |
|                                   | -                                 | t fr. $to + 8$ ft. 80, ble       |                              | Ir. 20+5 fr. 80, rouge.   |                               |                             |