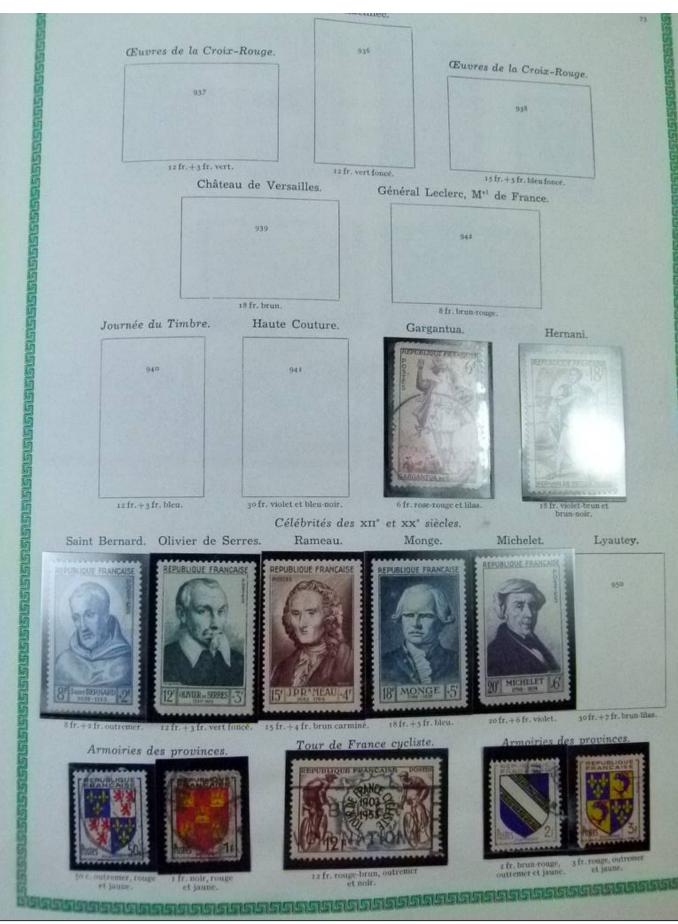

### Lot nr.: L251939

Country/Type: Europe

France collection, from 1876 to 1969, with new and used stamps, in album.

Price: 50 eur

[Go to the lot on www.sevenstamps.com ]

| 192223                            | <u>96191919191919</u> 19          | <u>SSAGGGGG</u>                  | 5151515151 <u>5151</u> 5     | 1555555555                |                               | RSUSSISS                    |
|-----------------------------------|-----------------------------------|----------------------------------|------------------------------|---------------------------|-------------------------------|-----------------------------|
|                                   |                                   | 1942. — Mercu                    | ire. Légende : PO            | STES FRANÇAISES.          |                               | 5                           |
|                                   | TOC.                              | - A COLOR                        |                              | violet.                   | 40<br>turquoise.              |                             |
|                                   | Stendhal.                         |                                  | Blondel.                     |                           |                               |                             |
|                                   |                                   | Secours National.                |                              |                           |                               |                             |
|                                   | 550                               | Typ                              | Type de 1941 surchargé.      |                           | 551                           |                             |
|                                   |                                   |                                  | 552                          |                           |                               |                             |
|                                   |                                   |                                  |                              |                           |                               |                             |
|                                   | 4 fr. brun-noir et carm           |                                  | +50 s. 1 fr. 50, outremer.   |                           |                               |                             |
|                                   |                                   | Armoiri                          | ies des villes de            | France.                   |                               |                             |
|                                   | 553                               | 354                              | 555                          | 536                       | 557                           |                             |
|                                   | Chambéry.                         | La Rochelle.                     | Poitiers.                    | Orléans.                  | Grenoble.                     |                             |
|                                   | 50+60 c. poir.                    | 60+70 c. bleu-vert.              | 80 c. +1 fr. rose.           | 1 fr. + 1 fr. 30, vert. 1 | : fr.20+1 fr.50,lie de v      | n.                          |
| 558                               | 559                               | 560                              | 361                          | 562                       | 563                           | 364                         |
| Angers.                           | Dijon.                            | Limoges.                         | Le Havre.                    | Nantes.                   | Nice.                         | St-Eticane.                 |
| t fr. 50+1 fr. 80,<br>bleu foncé. | 2 fr. +2 fr. 30,<br>rose carminé. | 2 fr. 40+2 fr. 80,<br>vert-gris, | 3 fr. + 3 fr. 50,<br>violet. | 4 fr. +5 fr. outr.        | 4 fr. 50+5 fr.<br>rge-orange. | 5 fr. +7 fr.<br>illas rose. |
|                                   |                                   |                                  |                              |                           |                               |                             |
|                                   | -                                 |                                  | Légion tricolore             | 3.                        |                               |                             |
|                                   |                                   | LEGION +<br>TRICOLORE            | 120<br>180                   | ş66.                      |                               |                             |
|                                   | -                                 | t fr. $to + 8$ ft. 80, ble       |                              | Ir. 20+5 fr. 80, rouge.   |                               |                             |