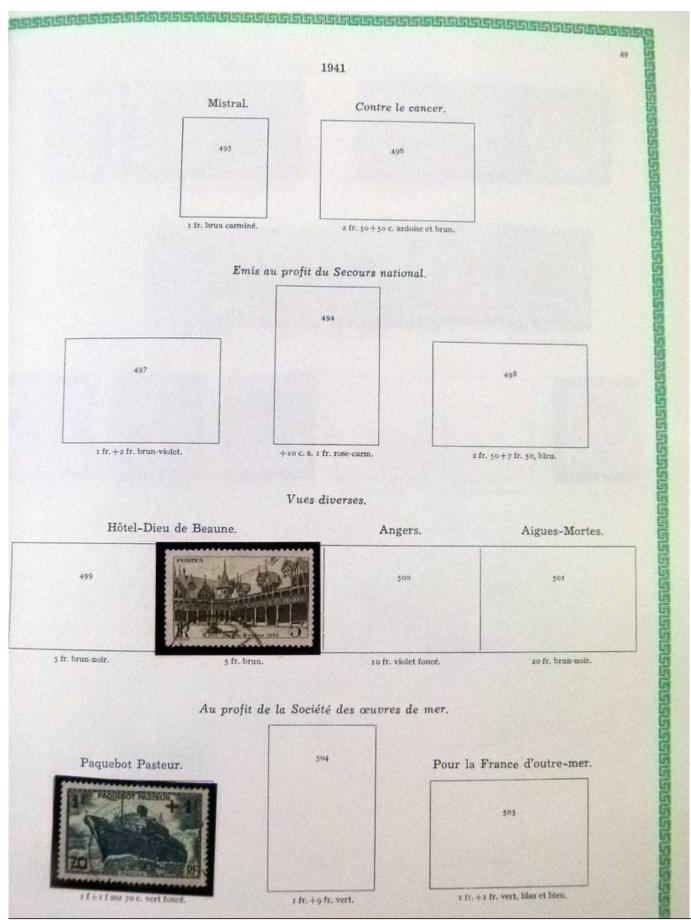

### Lot nr.: L251939

Country/Type: Europe

France collection, from 1876 to 1969, with new and used stamps, in album.

Price: 50 eur

[Go to the lot on www.sevenstamps.com ]

| 192223                            | <u>96191919191919</u> 19          | <u>SSAGGGGG</u>                  | 5151515151 <u>5151</u> 5     | 1555555555                |                               | RSUSSISS                    |
|-----------------------------------|-----------------------------------|----------------------------------|------------------------------|---------------------------|-------------------------------|-----------------------------|
|                                   |                                   | 1942. — Mercu                    | ire. Légende : PO            | STES FRANÇAISES.          |                               | 5                           |
|                                   | TOC.                              | - A COLOR                        |                              | violet.                   | 40<br>turquoise.              |                             |
|                                   | Stendhal.                         |                                  | Blondel.                     |                           |                               |                             |
|                                   |                                   | Secours National.                |                              |                           |                               |                             |
|                                   | 550                               | Typ                              | Type de 1941 surchargé.      |                           | 551                           |                             |
|                                   |                                   |                                  | 552                          |                           |                               |                             |
|                                   |                                   |                                  |                              |                           |                               |                             |
|                                   | 4 fr. brun-noir et carm           |                                  | +50 s. 1 fr. 50, outremer.   |                           |                               |                             |
|                                   |                                   | Armoiri                          | ies des villes de            | France.                   |                               |                             |
|                                   | 553                               | 354                              | 555                          | 536                       | 557                           |                             |
|                                   | Chambéry.                         | La Rochelle.                     | Poitiers.                    | Orléans.                  | Grenoble.                     |                             |
|                                   | 50+60 c. poir.                    | 60+70 c. bleu-vert.              | 80 c. +1 fr. rose.           | 1 fr. + 1 fr. 30, vert. 1 | : fr.20+1 fr.50,lie de v      | n.                          |
| 558                               | 559                               | 560                              | 361                          | 562                       | 563                           | 364                         |
| Angers.                           | Dijon.                            | Limoges.                         | Le Havre.                    | Nantes.                   | Nice.                         | St-Eticane.                 |
| t fr. 50+1 fr. 80,<br>bleu foncé. | 2 fr. +2 fr. 30,<br>rose carminé. | 2 fr. 40+2 fr. 80,<br>vert-gris, | 3 fr. + 3 fr. 50,<br>violet. | 4 fr. +5 fr. outr.        | 4 fr. 50+5 fr.<br>rge-orange. | 5 fr. +7 fr.<br>illas rose. |
|                                   |                                   |                                  |                              |                           |                               |                             |
|                                   | -                                 |                                  | Légion tricolore             | 3.                        |                               |                             |
|                                   |                                   | LEGION +<br>TRICOLORE            | 120<br>180                   | ş66.                      |                               |                             |
|                                   | -                                 | t fr. $to + 8$ ft. 80, ble       |                              | Ir. 20+5 fr. 80, rouge.   |                               |                             |