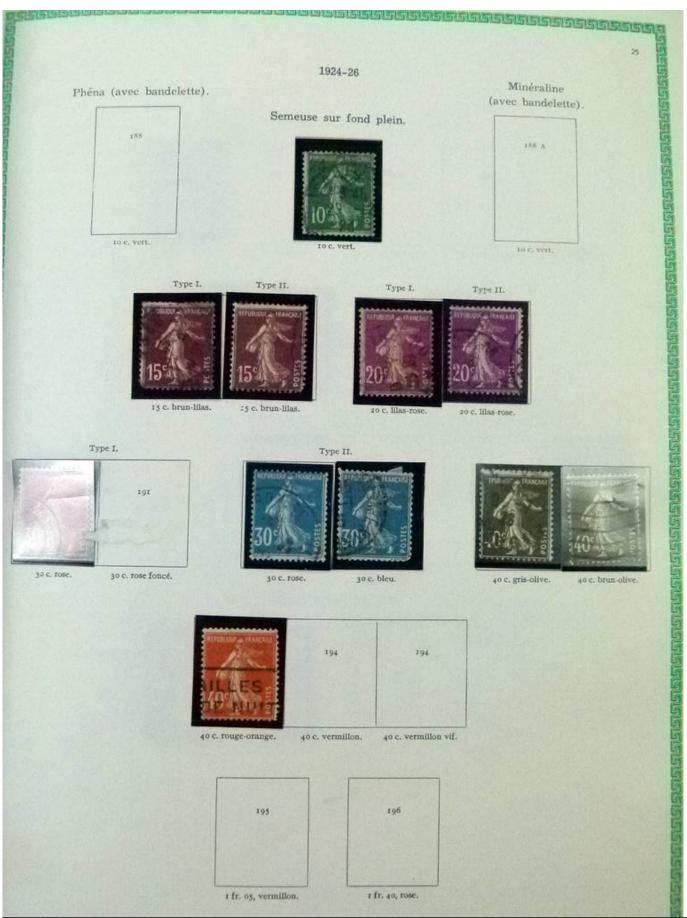

### Lot nr.: L251939

Country/Type: Europe

France collection, from 1876 to 1969, with new and used stamps, in album.

Price: 50 eur

[Go to the lot on www.sevenstamps.com ]

| 192223                            | <u>96191919191919</u> 19          | <u>SSAGGGGG</u>                  | 5151515151 <u>5151</u> 5     | 1555555555                |                               | RSUSSISS                    |
|-----------------------------------|-----------------------------------|----------------------------------|------------------------------|---------------------------|-------------------------------|-----------------------------|
|                                   |                                   | 1942. — Mercu                    | ire. Légende : PO            | STES FRANÇAISES.          |                               | 5                           |
|                                   | TOC.                              | - A COLOR                        |                              | violet.                   | 40<br>turquoise.              |                             |
|                                   | Stendhal.                         |                                  | Blondel.                     |                           |                               |                             |
|                                   |                                   | Secours National.                |                              |                           |                               |                             |
|                                   | 550                               | Typ                              | Type de 1941 surchargé.      |                           | 551                           |                             |
|                                   |                                   |                                  | 552                          |                           |                               |                             |
|                                   |                                   |                                  |                              |                           |                               |                             |
|                                   | 4 fr. brun-noir et carm           |                                  | +50 s. 1 fr. 50, outremer.   |                           |                               |                             |
|                                   |                                   | Armoiri                          | ies des villes de            | France.                   |                               |                             |
|                                   | 553                               | 354                              | 555                          | 536                       | 557                           |                             |
|                                   | Chambéry.                         | La Rochelle.                     | Poitiers.                    | Orléans.                  | Grenoble.                     |                             |
|                                   | 50+60 c. poir.                    | 60+70 c. bleu-vert.              | 80 c. +1 fr. rose.           | 1 fr. + 1 fr. 30, vert. 1 | : fr.20+1 fr.50,lie de v      | n.                          |
| 558                               | 559                               | 560                              | 361                          | 562                       | 563                           | 364                         |
| Angers.                           | Dijon.                            | Limoges.                         | Le Havre.                    | Nantes.                   | Nice.                         | St-Eticane.                 |
| t fr. 50+1 fr. 80,<br>bleu foncé. | 2 fr. +2 fr. 30,<br>rose carminé. | 2 fr. 40+2 fr. 80,<br>vert-gris, | 3 fr. + 3 fr. 50,<br>violet. | 4 fr. +5 fr. outr.        | 4 fr. 50+5 fr.<br>rge-orange. | 5 fr. +7 fr.<br>illas rose. |
|                                   |                                   |                                  |                              |                           |                               |                             |
|                                   | -                                 |                                  | Légion tricolore             | 3.                        |                               |                             |
|                                   |                                   | LEGION +<br>TRICOLORE            | 120<br>180                   | ş66.                      |                               |                             |
|                                   | -                                 | t fr. $to + 8$ ft. 80, ble       |                              | Ir. 20+5 fr. 80, rouge.   |                               |                             |