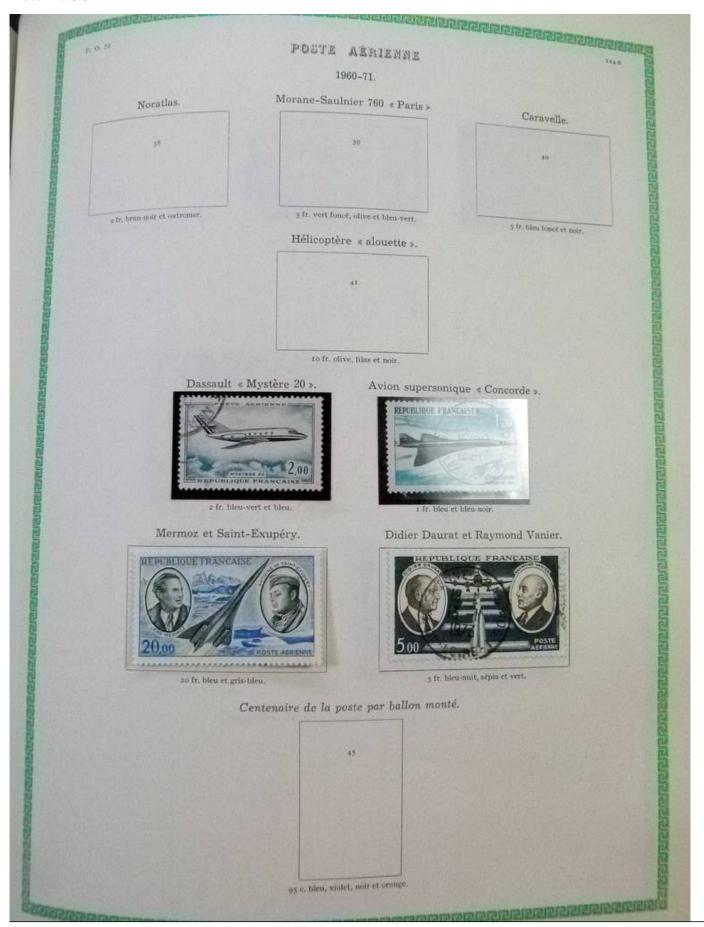

### Lot nr.: L251939

Country/Type: Europe

France collection, from 1876 to 1969, with new and used stamps, in album.

Price: 50 eur

[Go to the lot on www.sevenstamps.com ]

| 192223                            | <u>96191919191919</u> 19          | <u>SSAGGGGG</u>                  | 5151515151 <u>5151</u> 5     | 1555555555                |                               | RSUSSISS                    |
|-----------------------------------|-----------------------------------|----------------------------------|------------------------------|---------------------------|-------------------------------|-----------------------------|
|                                   |                                   | 1942. — Mercu                    | ire. Légende : PO            | STES FRANÇAISES.          |                               | 5                           |
|                                   | TOC.                              | - A COLOR                        |                              | violet.                   | 40<br>turquoise.              |                             |
|                                   | Stendhal.                         |                                  | Blondel.                     |                           |                               |                             |
|                                   |                                   | Secours National.                |                              |                           |                               |                             |
|                                   | 550                               | Typ                              | Type de 1941 surchargé.      |                           | 551                           |                             |
|                                   |                                   |                                  | 552                          |                           |                               |                             |
|                                   |                                   |                                  |                              |                           |                               |                             |
|                                   | 4 fr. brun-noir et carm           |                                  | +50 s. 1 fr. 50, outremer.   |                           |                               |                             |
|                                   |                                   | Armoiri                          | ies des villes de            | France.                   |                               |                             |
|                                   | 553                               | 354                              | 555                          | 536                       | 557                           |                             |
|                                   | Chambéry.                         | La Rochelle.                     | Poitiers.                    | Orléans.                  | Grenoble.                     |                             |
|                                   | 50+60 c. poir.                    | 60+70 c. bleu-vert.              | 80 c. +1 fr. rose.           | 1 fr. + 1 fr. 30, vert. 1 | : fr.20+1 fr.50,lie de v      | n.                          |
| 558                               | 559                               | 560                              | 361                          | 562                       | 563                           | 364                         |
| Angers.                           | Dijon.                            | Limoges.                         | Le Havre.                    | Nantes.                   | Nice.                         | St-Eticane.                 |
| t fr. 50+1 fr. 80,<br>bleu foncé. | 2 fr. +2 fr. 30,<br>rose carminé. | 2 fr. 40+2 fr. 80,<br>vert-gris, | 3 fr. + 3 fr. 50,<br>violet. | 4 fr. +5 fr. outr.        | 4 fr. 50+5 fr.<br>rge-orange. | 5 fr. +7 fr.<br>illas rose. |
|                                   |                                   |                                  |                              |                           |                               |                             |
|                                   | -                                 |                                  | Légion tricolore             | 3.                        |                               |                             |
|                                   |                                   | LEGION +<br>TRICOLORE            | 120<br>180                   | ş66.                      |                               |                             |
|                                   | -                                 | t fr. $to + 8$ ft. 80, ble       |                              | Ir. 20+5 fr. 80, rouge.   |                               |                             |