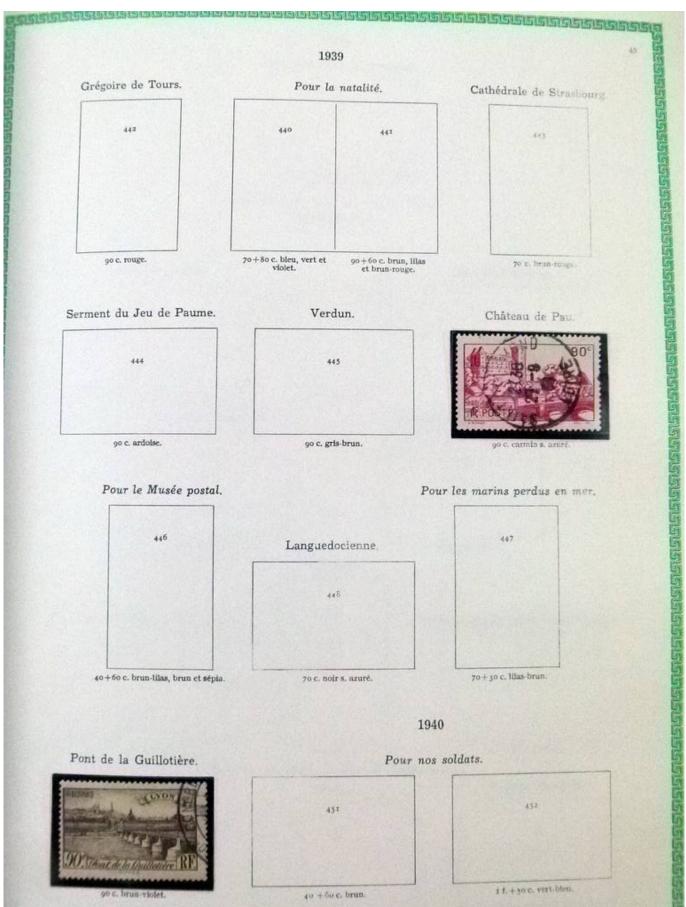

### Lot nr.: L251939

Country/Type: Europe

France collection, from 1876 to 1969, with new and used stamps, in album.

Price: 50 eur

[Go to the lot on www.sevenstamps.com ]

| 192223                            | <u>96191919191919</u> 19          | <u>SSAGGGGG</u>                  | 5151515151 <u>5151</u> 5     | 1555555555                |                               | RSUSSISS                    |
|-----------------------------------|-----------------------------------|----------------------------------|------------------------------|---------------------------|-------------------------------|-----------------------------|
|                                   |                                   | 1942. — Mercu                    | ire. Légende : PO            | STES FRANÇAISES.          |                               | 5                           |
|                                   | TOC.                              | - A COLOR                        |                              | violet.                   | 40<br>turquoise.              |                             |
|                                   | Stendhal.                         |                                  | Blondel.                     |                           |                               |                             |
|                                   |                                   | Secours National.                |                              |                           |                               |                             |
|                                   | 550                               | Typ                              | Type de 1941 surchargé.      |                           | 551                           |                             |
|                                   |                                   |                                  | 552                          |                           |                               |                             |
|                                   |                                   |                                  |                              |                           |                               |                             |
|                                   | 4 fr. brun-noir et carm           |                                  | +50 s. 1 fr. 50, outremer.   |                           |                               |                             |
|                                   |                                   | Armoiri                          | ies des villes de            | France.                   |                               |                             |
|                                   | 553                               | 354                              | 555                          | 536                       | 557                           |                             |
|                                   | Chambéry.                         | La Rochelle.                     | Poitiers.                    | Orléans.                  | Grenoble.                     |                             |
|                                   | 50+60 c. poir.                    | 60+70 c. bleu-vert.              | 80 c. +1 fr. rose.           | 1 fr. + 1 fr. 30, vert. 1 | : fr.20+1 fr.50,lie de v      | n.                          |
| 558                               | 559                               | 560                              | 361                          | 562                       | 563                           | 364                         |
| Angers.                           | Dijon.                            | Limoges.                         | Le Havre.                    | Nantes.                   | Nice.                         | St-Eticane.                 |
| t fr. 50+1 fr. 80,<br>bleu foncé. | 2 fr. +2 fr. 30,<br>rose carminé. | 2 fr. 40+2 fr. 80,<br>vert-gris, | 3 fr. + 3 fr. 50,<br>violet. | 4 fr. +5 fr. outr.        | 4 fr. 50+5 fr.<br>rge-orange. | 5 fr. +7 fr.<br>illas rose. |
|                                   |                                   |                                  |                              |                           |                               |                             |
|                                   | -                                 |                                  | Légion tricolore             | 3.                        |                               |                             |
|                                   |                                   | LEGION +<br>TRICOLORE            | 120<br>180                   | ş66.                      |                               |                             |
|                                   | -                                 | t fr. $to + 8$ ft. 80, ble       |                              | Ir. 20+5 fr. 80, rouge.   |                               |                             |