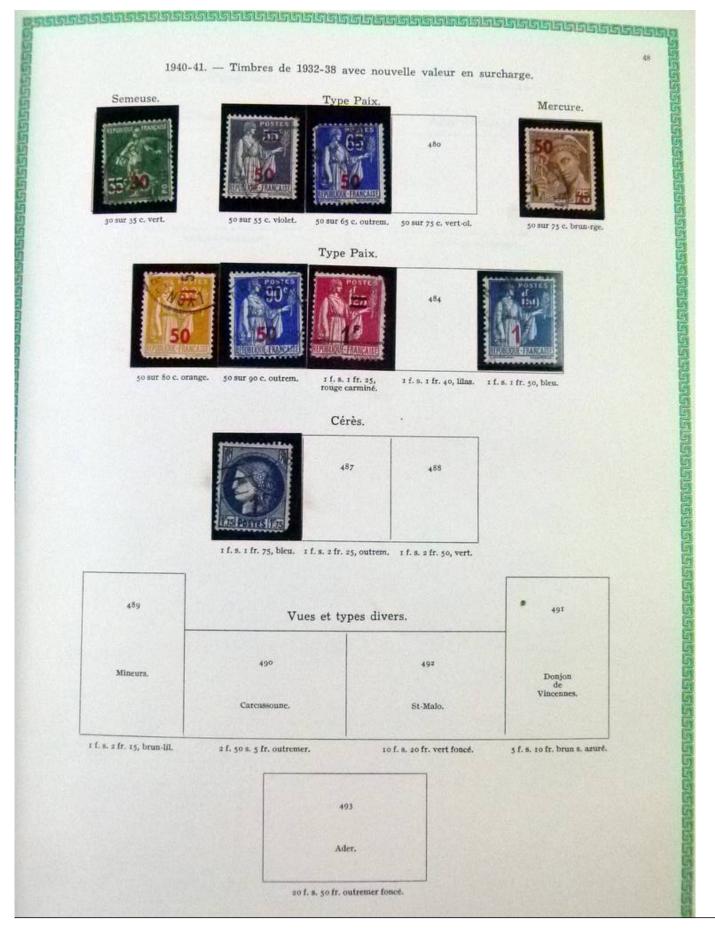

### Lot nr.: L251939

Country/Type: Europe

France collection, from 1876 to 1969, with new and used stamps, in album.

Price: 50 eur

[Go to the lot on www.sevenstamps.com ]

| 192223                            | <u>96191919191919</u> 19          | <u>SSAGGGGG</u>                  | 5151515151 <u>5151</u> 5     | 1555555555                |                               | RSUSSISS                    |
|-----------------------------------|-----------------------------------|----------------------------------|------------------------------|---------------------------|-------------------------------|-----------------------------|
|                                   |                                   | 1942. — Mercu                    | ire. Légende : PO            | STES FRANÇAISES.          |                               | 5                           |
|                                   | TOC.                              | - A COLOR                        |                              | violet.                   | 40<br>turquoise.              |                             |
|                                   | Stendhal.                         |                                  | Blondel.                     |                           |                               |                             |
|                                   |                                   | Secours National.                |                              |                           |                               |                             |
|                                   | 550                               | Typ                              | Type de 1941 surchargé.      |                           | 551                           |                             |
|                                   |                                   |                                  | 552                          |                           |                               |                             |
|                                   |                                   |                                  |                              |                           |                               |                             |
|                                   | 4 fr. brun-noir et carm           |                                  | +50 s. 1 fr. 50, outremer.   |                           |                               |                             |
|                                   |                                   | Armoiri                          | ies des villes de            | France.                   |                               |                             |
|                                   | 553                               | 354                              | 555                          | 536                       | 557                           |                             |
|                                   | Chambéry.                         | La Rochelle.                     | Poitiers.                    | Orléans.                  | Grenoble.                     |                             |
|                                   | 50+60 c. poir.                    | 60+70 c. bleu-vert.              | 80 c. +1 fr. rose.           | 1 fr. + 1 fr. 30, vert. 1 | : fr.20+1 fr.50,lie de v      | n.                          |
| 558                               | 559                               | 560                              | 361                          | 562                       | 563                           | 364                         |
| Angers.                           | Dijon.                            | Limoges.                         | Le Havre.                    | Nantes.                   | Nice.                         | St-Eticane.                 |
| t fr. 50+1 fr. 80,<br>bleu foncé. | 2 fr. +2 fr. 30,<br>rose carminé. | 2 fr. 40+2 fr. 80,<br>vert-gris, | 3 fr. + 3 fr. 50,<br>violet. | 4 fr. +5 fr. outr.        | 4 fr. 50+5 fr.<br>rge-orange. | 5 fr. +7 fr.<br>illas rose. |
|                                   |                                   |                                  |                              |                           |                               |                             |
|                                   | -                                 |                                  | Légion tricolore             | 3.                        |                               |                             |
|                                   |                                   | LEGION +<br>TRICOLORE            | 120<br>180                   | ş66.                      |                               |                             |
|                                   | -                                 | t fr. $to + 8$ ft. 80, ble       |                              | Ir. 20+5 fr. 80, rouge.   |                               |                             |