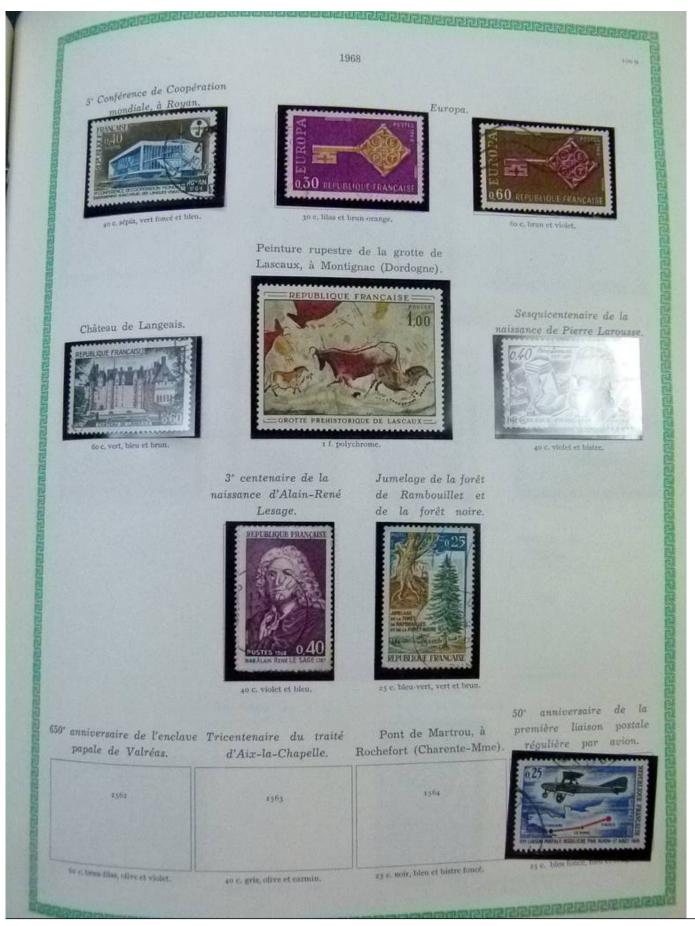

### Lot nr.: L251939

Country/Type: Europe

France collection, from 1876 to 1969, with new and used stamps, in album.

Price: 50 eur

[Go to the lot on www.sevenstamps.com ]

| 192223                            | <u>96191919191919</u> 19          | <u>SSAGGGGG</u>                  | 5151515151 <u>5151</u> 5     | 1555555555                |                               | RSUSSISS                    |
|-----------------------------------|-----------------------------------|----------------------------------|------------------------------|---------------------------|-------------------------------|-----------------------------|
|                                   |                                   | 1942. — Mercu                    | ire. Légende : PO            | STES FRANÇAISES.          |                               | 5                           |
|                                   | TOC.                              | - A COLOR                        |                              | violet.                   | 40<br>turquoise.              |                             |
|                                   | Stendhal.                         |                                  | Blondel.                     |                           |                               |                             |
|                                   |                                   | Secours National.                |                              |                           |                               |                             |
|                                   | 550                               | Typ                              | Type de 1941 surchargé.      |                           | 551                           |                             |
|                                   |                                   |                                  | 552                          |                           |                               |                             |
|                                   |                                   |                                  |                              |                           |                               |                             |
|                                   | 4 fr. brun-noir et carm           |                                  | +50 s. 1 fr. 50, outremer.   |                           |                               |                             |
|                                   |                                   | Armoiri                          | ies des villes de            | France.                   |                               |                             |
|                                   | 553                               | 354                              | 555                          | 536                       | 557                           |                             |
|                                   | Chambéry.                         | La Rochelle.                     | Poitiers.                    | Orléans.                  | Grenoble.                     |                             |
|                                   | 50+60 c. poir.                    | 60+70 c. bleu-vert.              | 80 c. +1 fr. rose.           | 1 fr. + 1 fr. 30, vert. 1 | : fr.20+1 fr.50,lie de v      | n.                          |
| 558                               | 559                               | 560                              | 361                          | 562                       | 563                           | 364                         |
| Angers.                           | Dijon.                            | Limoges.                         | Le Havre.                    | Nantes.                   | Nice.                         | St-Eticane.                 |
| t fr. 50+1 fr. 80,<br>bleu foncé. | 2 fr. +2 fr. 30,<br>rose carminé. | 2 fr. 40+2 fr. 80,<br>vert-gris, | 3 fr. + 3 fr. 50,<br>violet. | 4 fr. +5 fr. outr.        | 4 fr. 50+5 fr.<br>rge-orange. | 5 fr. +7 fr.<br>illas rose. |
|                                   |                                   |                                  |                              |                           |                               |                             |
|                                   | -                                 |                                  | Légion tricolore             | 3.                        |                               |                             |
|                                   |                                   | LEGION +<br>TRICOLORE            | 120<br>180                   | ş66.                      |                               |                             |
|                                   | -                                 | t fr. $to + 8$ ft. 80, ble       |                              | Ir. 20+5 fr. 80, rouge.   |                               |                             |