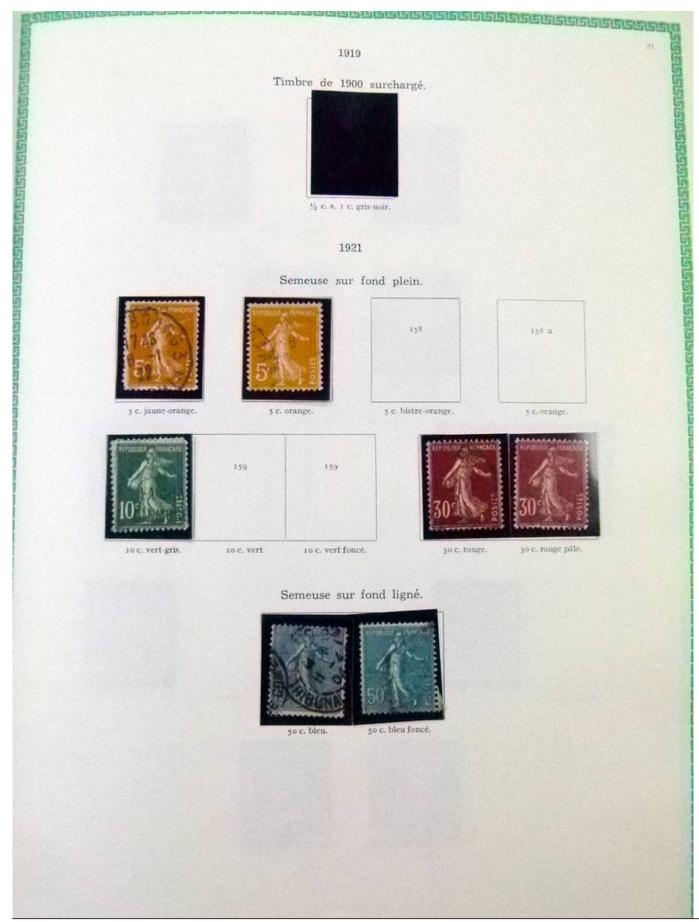

### Lot nr.: L251939

Country/Type: Europe

France collection, from 1876 to 1969, with new and used stamps, in album.

Price: 50 eur

[Go to the lot on www.sevenstamps.com ]





































































































| 192223                            | <u>96191919191919</u> 19          | <u>SSAGGGGG</u>                  | 5151515151 <u>5151</u> 5     | 1555555555                |                               | RSUSSISS                    |
|-----------------------------------|-----------------------------------|----------------------------------|------------------------------|---------------------------|-------------------------------|-----------------------------|
|                                   |                                   | 1942. — Mercu                    | ire. Légende : PO            | STES FRANÇAISES.          |                               | 5                           |
|                                   |