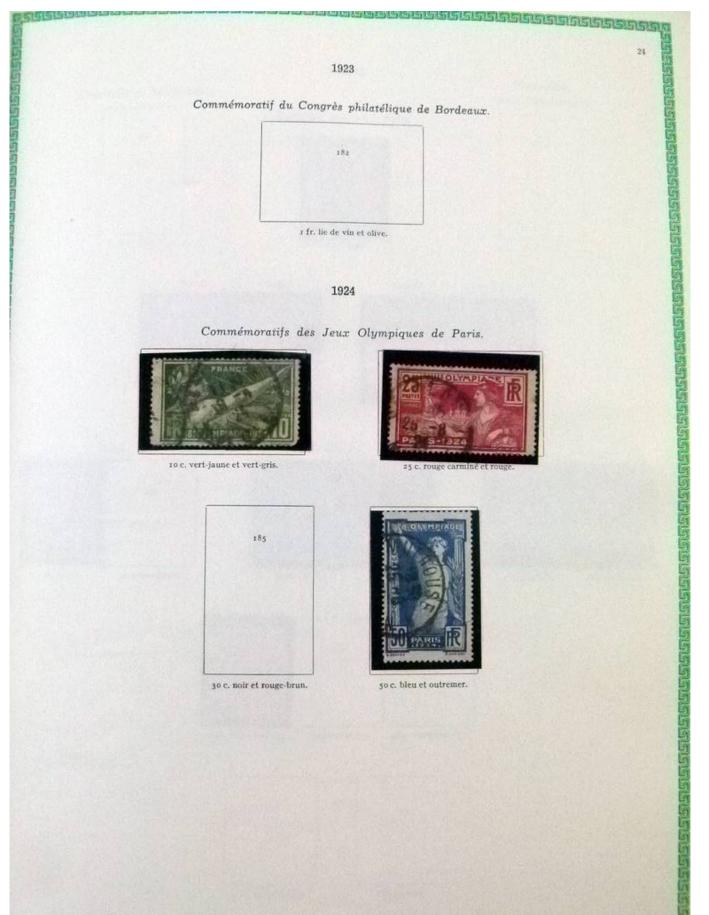

### Lot nr.: L251939

Country/Type: Europe

France collection, from 1876 to 1969, with new and used stamps, in album.

Price: 50 eur

[Go to the lot on www.sevenstamps.com ]

| 192223                            | <u>96191919191919</u> 19          | <u>SSAGGGGG</u>                  | 5151515151 <u>5151</u> 5     | 1555555555                |                               | RSUSSISS                    |
|-----------------------------------|-----------------------------------|----------------------------------|------------------------------|---------------------------|-------------------------------|-----------------------------|
|                                   |                                   | 1942. — Mercu                    | ire. Légende : PO            | STES FRANÇAISES.          |                               | 5                           |
|                                   | TOC.                              | - A COLOR                        |                              | violet.                   | 40<br>turquoise.              |                             |
|                                   | Stendhal.                         |                                  | Blondel.                     |                           |                               |                             |
|                                   |                                   | Secours National.                |                              |                           |                               |                             |
|                                   | 550                               | Typ                              | Type de 1941 surchargé.      |                           | 551                           |                             |
|                                   |                                   |                                  | 552                          |                           |                               |                             |
|                                   |                                   |                                  |                              |                           |                               |                             |
|                                   | 4 fr. brun-noir et carm           |                                  | +50 s. 1 fr. 50, outremer.   |                           |                               |                             |
|                                   |                                   | Armoiri                          | ies des villes de            | France.                   |                               |                             |
|                                   | 553                               | 354                              | 555                          | 536                       | 557                           |                             |
|                                   | Chambéry.                         | La Rochelle.                     | Poitiers.                    | Orléans.                  | Grenoble.                     |                             |
|                                   | 50+60 c. poir.                    | 60+70 c. bleu-vert.              | 80 c. +1 fr. rose.           | 1 fr. + 1 fr. 30, vert. 1 | : fr.20+1 fr.50,lie de v      | n.                          |
| 558                               | 559                               | 560                              | 361                          | 562                       | 563                           | 364                         |
| Angers.                           | Dijon.                            | Limoges.                         | Le Havre.                    | Nantes.                   | Nice.                         | St-Eticane.                 |
| t fr. 50+1 fr. 80,<br>bleu foncé. | 2 fr. +2 fr. 30,<br>rose carminé. | 2 fr. 40+2 fr. 80,<br>vert-gris, | 3 fr. + 3 fr. 50,<br>violet. | 4 fr. +5 fr. outr.        | 4 fr. 50+5 fr.<br>rge-orange. | 5 fr. +7 fr.<br>illas rose. |
|                                   |                                   |                                  |                              |                           |                               |                             |
|                                   | -                                 |                                  | Légion tricolore             | 3.                        |                               |                             |
|                                   |                                   | LEGION +<br>TRICOLORE            | 120<br>180                   | ş66.                      |                               |                             |
|                                   | -                                 | t fr. $to + 8$ ft. 80, ble       |                              | Ir. 20+5 fr. 80, rouge.   |                               |                             |