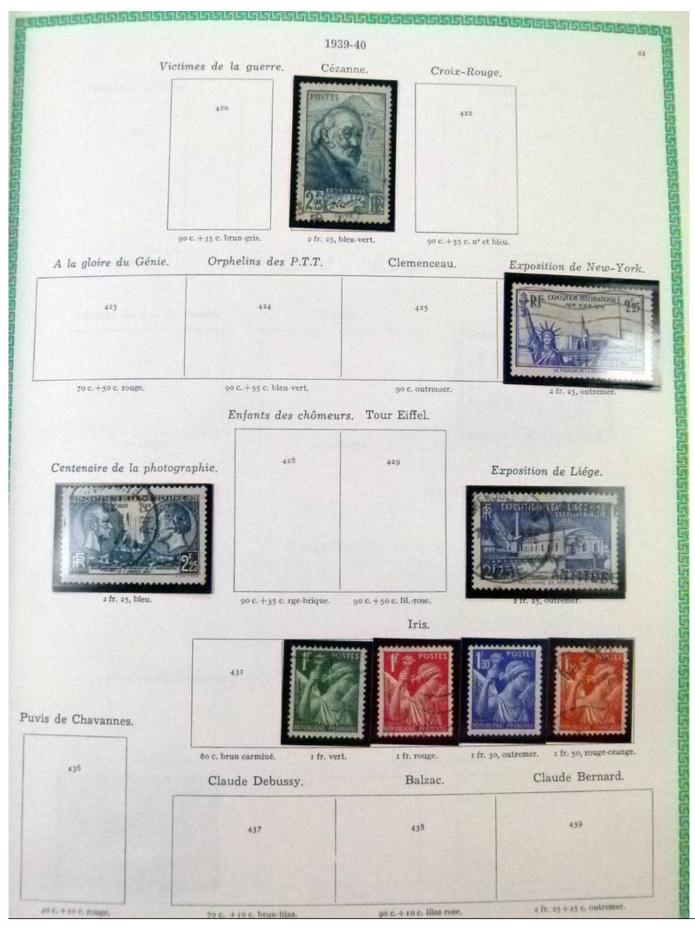

### Lot nr.: L251939

Country/Type: Europe

France collection, from 1876 to 1969, with new and used stamps, in album.

Price: 50 eur

[Go to the lot on www.sevenstamps.com ]

| 192223                            | <u>96191919191919</u> 19          | <u>SSAGGGGG</u>                  | 5151515151 <u>5151</u> 5     | 1555555555                |                               | RSUSSISS                    |
|-----------------------------------|-----------------------------------|----------------------------------|------------------------------|---------------------------|-------------------------------|-----------------------------|
|                                   |                                   | 1942. — Mercu                    | ire. Légende : PO            | STES FRANÇAISES.          |                               | 5                           |
|                                   | TOC.                              | - A COLOR                        |                              | violet.                   | 40<br>turquoise.              |                             |
|                                   | Stendhal.                         |                                  | Blondel.                     |                           |                               |                             |
|                                   |                                   | Secours National.                |                              |                           |                               |                             |
|                                   | 550                               | Typ                              | Type de 1941 surchargé.      |                           | 551                           |                             |
|                                   |                                   |                                  | 552                          |                           |                               |                             |
|                                   |                                   |                                  |                              |                           |                               |                             |
|                                   | 4 fr. brun-noir et carm           |                                  | +50 s. 1 fr. 50, outremer.   |                           |                               |                             |
|                                   |                                   | Armoiri                          | ies des villes de            | France.                   |                               |                             |
|                                   | 553                               | 354                              | 555                          | 536                       | 557                           |                             |
|                                   | Chambéry.                         | La Rochelle.                     | Poitiers.                    | Orléans.                  | Grenoble.                     |                             |
|                                   | 50+60 c. poir.                    | 60+70 c. bleu-vert.              | 80 c. +1 fr. rose.           | 1 fr. + 1 fr. 30, vert. 1 | : fr.20+1 fr.50,lie de v      | n.                          |
| 558                               | 559                               | 560                              | 361                          | 562                       | 563                           | 364                         |
| Angers.                           | Dijon.                            | Limoges.                         | Le Havre.                    | Nantes.                   | Nice.                         | St-Eticane.                 |
| t fr. 50+1 fr. 80,<br>bleu foncé. | 2 fr. +2 fr. 30,<br>rose carminé. | 2 fr. 40+2 fr. 80,<br>vert-gris, | 3 fr. + 3 fr. 50,<br>violet. | 4 fr. +5 fr. outr.        | 4 fr. 50+5 fr.<br>rge-orange. | 5 fr. +7 fr.<br>illas rose. |
|                                   |                                   |                                  |                              |                           |                               |                             |
|                                   | -                                 |                                  | Légion tricolore             | 3.                        |                               |                             |
|                                   |                                   | LEGION +<br>TRICOLORE            | 120<br>180                   | ş66.                      |                               |                             |
|                                   | -                                 | t fr. $to + 8$ ft. 80, ble       |                              | Ir. 20+5 fr. 80, rouge.   |                               |                             |