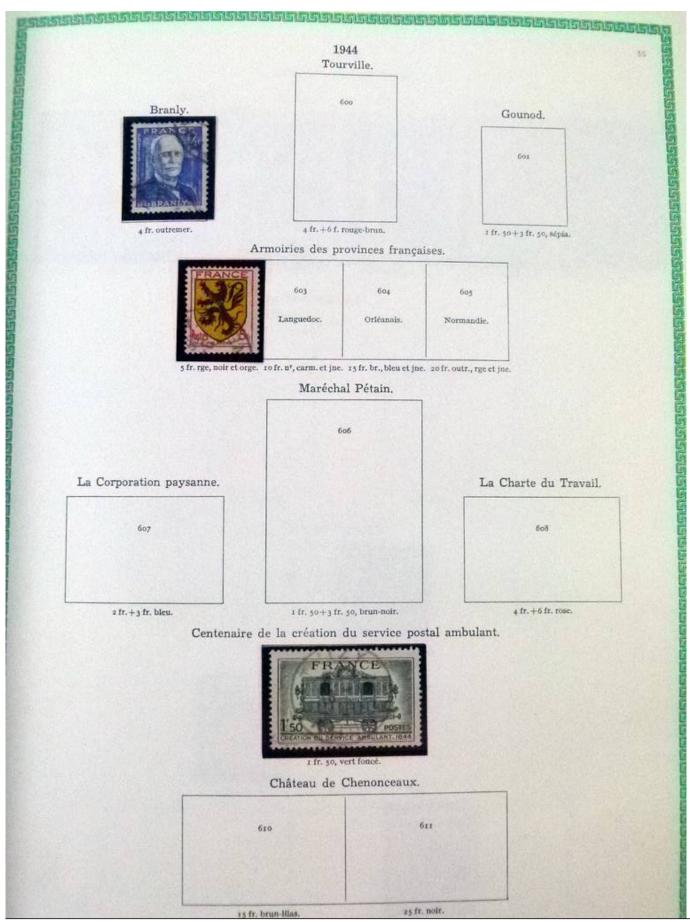

### Lot nr.: L251939

Country/Type: Europe

France collection, from 1876 to 1969, with new and used stamps, in album.

Price: 50 eur

[Go to the lot on www.sevenstamps.com ]

| 192223                            | <u>96191919191919</u> 19          | <u>SSAGGGGG</u>                  | 5151515151 <u>5151</u> 5     | 1555555555                |                               | RSUSSISS                    |
|-----------------------------------|-----------------------------------|----------------------------------|------------------------------|---------------------------|-------------------------------|-----------------------------|
|                                   |                                   | 1942. — Mercu                    | ire. Légende : PO            | STES FRANÇAISES.          |                               | 5                           |
|                                   | TOC.                              | - A COLOR                        |                              | violet.                   | 40<br>turquoise.              |                             |
|                                   | Stendhal.                         |                                  | Blondel.                     |                           |                               |                             |
|                                   |                                   | Secours National.                |                              |                           |                               |                             |
|                                   | 550                               | Typ                              | Type de 1941 surchargé.      |                           | 551                           |                             |
|                                   |                                   |                                  | 552                          |                           |                               |                             |
|                                   |                                   |                                  |                              |                           |                               |                             |
|                                   | 4 fr. brun-noir et carm           |                                  | +50 s. 1 fr. 50, outremer.   |                           |                               |                             |
|                                   |                                   | Armoiri                          | ies des villes de            | France.                   |                               |                             |
|                                   | 553                               | 354                              | 555                          | 536                       | 557                           |                             |
|                                   | Chambéry.                         | La Rochelle.                     | Poitiers.                    | Orléans.                  | Grenoble.                     |                             |
|                                   | 50+60 c. poir.                    | 60+70 c. bleu-vert.              | 80 c. +1 fr. rose.           | 1 fr. + 1 fr. 30, vert. 1 | : fr.20+1 fr.50,lie de v      | n.                          |
| 558                               | 559                               | 560                              | 361                          | 562                       | 563                           | 364                         |
| Angers.                           | Dijon.                            | Limoges.                         | Le Havre.                    | Nantes.                   | Nice.                         | St-Eticane.                 |
| t fr. 50+1 fr. 80,<br>bleu foncé. | 2 fr. +2 fr. 30,<br>rose carminé. | 2 fr. 40+2 fr. 80,<br>vert-gris, | 3 fr. + 3 fr. 50,<br>violet. | 4 fr. +5 fr. outr.        | 4 fr. 50+5 fr.<br>rge-orange. | 5 fr. +7 fr.<br>illas rose. |
|                                   |                                   |                                  |                              |                           |                               |                             |
|                                   | -                                 |                                  | Légion tricolore             | 3.                        |                               |                             |
|                                   |                                   | LEGION +<br>TRICOLORE            | 120<br>180                   | ş66.                      |                               |                             |
|                                   | -                                 | t fr. $to + 8$ ft. 80, ble       |                              | Ir. 20+5 fr. 80, rouge.   |                               |                             |