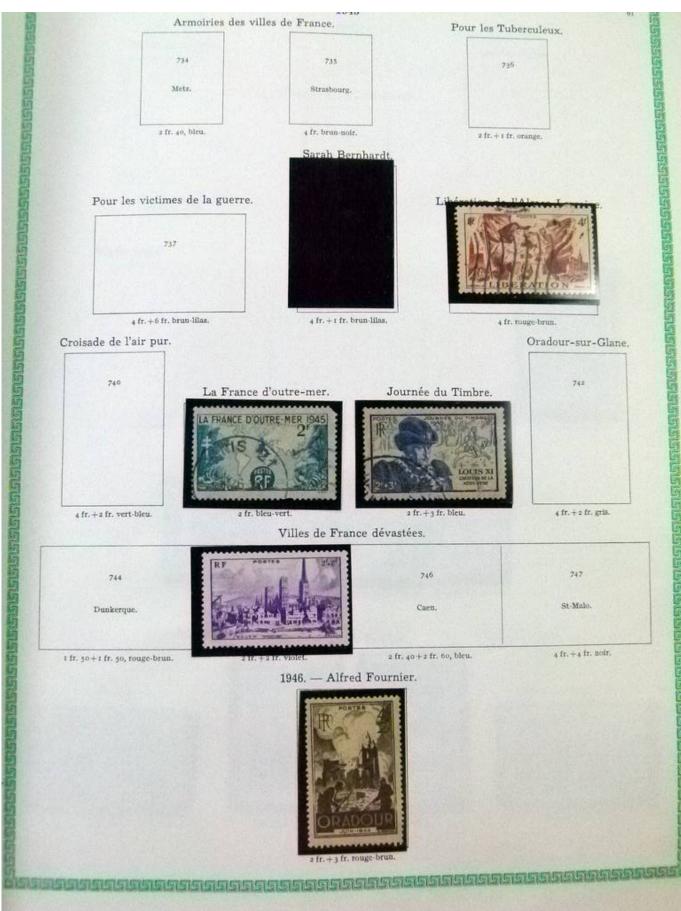

### Lot nr.: L251939

Country/Type: Europe

France collection, from 1876 to 1969, with new and used stamps, in album.

Price: 50 eur

[Go to the lot on www.sevenstamps.com ]

| 192223                            | <u>96191919191919</u> 19          | <u>SSAGGGGG</u>                  | 5151515151 <u>5151</u> 5     | 1555555555                |                               | RSUSSISS                    |
|-----------------------------------|-----------------------------------|----------------------------------|------------------------------|---------------------------|-------------------------------|-----------------------------|
|                                   |                                   | 1942. — Mercu                    | ire. Légende : PO            | STES FRANÇAISES.          |                               | 5                           |
|                                   | TOC.                              | - A COLOR                        |                              | violet.                   | 40<br>turquoise.              |                             |
|                                   | Stendhal.                         |                                  | Blondel.                     |                           |                               |                             |
|                                   |                                   | Secours National.                |                              |                           |                               |                             |
|                                   | 550                               | Typ                              | Type de 1941 surchargé.      |                           | 551                           |                             |
|                                   |                                   |                                  | 552                          |                           |                               |                             |
|                                   |                                   |                                  |                              |                           |                               |                             |
|                                   | 4 fr. brun-noir et carm           |                                  | +50 s. 1 fr. 50, outremer.   |                           |                               |                             |
|                                   |                                   | Armoiri                          | ies des villes de            | France.                   |                               |                             |
|                                   | 553                               | 354                              | 555                          | 536                       | 557                           |                             |
|                                   | Chambéry.                         | La Rochelle.                     | Poitiers.                    | Orléans.                  | Grenoble.                     |                             |
|                                   | 50+60 c. poir.                    | 60+70 c. bleu-vert.              | 80 c. +1 fr. rose.           | 1 fr. + 1 fr. 30, vert. 1 | : fr.20+1 fr.50,lie de v      | n.                          |
| 558                               | 559                               | 560                              | 361                          | 562                       | 563                           | 364                         |
| Angers.                           | Dijon.                            | Limoges.                         | Le Havre.                    | Nantes.                   | Nice.                         | St-Eticane.                 |
| t fr. 50+1 fr. 80,<br>bleu foncé. | 2 fr. +2 fr. 30,<br>rose carminé. | 2 fr. 40+2 fr. 80,<br>vert-gris, | 3 fr. + 3 fr. 50,<br>violet. | 4 fr. +5 fr. outr.        | 4 fr. 50+5 fr.<br>rge-orange. | 5 fr. +7 fr.<br>illas rose. |
|                                   |                                   |                                  |                              |                           |                               |                             |
|                                   | -                                 |                                  | Légion tricolore             | 3.                        |                               |                             |
|                                   |                                   | LEGION +<br>TRICOLORE            | 120<br>180                   | ş66.                      |                               |                             |
|                                   | -                                 | t fr. $to + 8$ ft. 80, ble       |                              | Ir. 20+5 fr. 80, rouge.   |                               |                             |