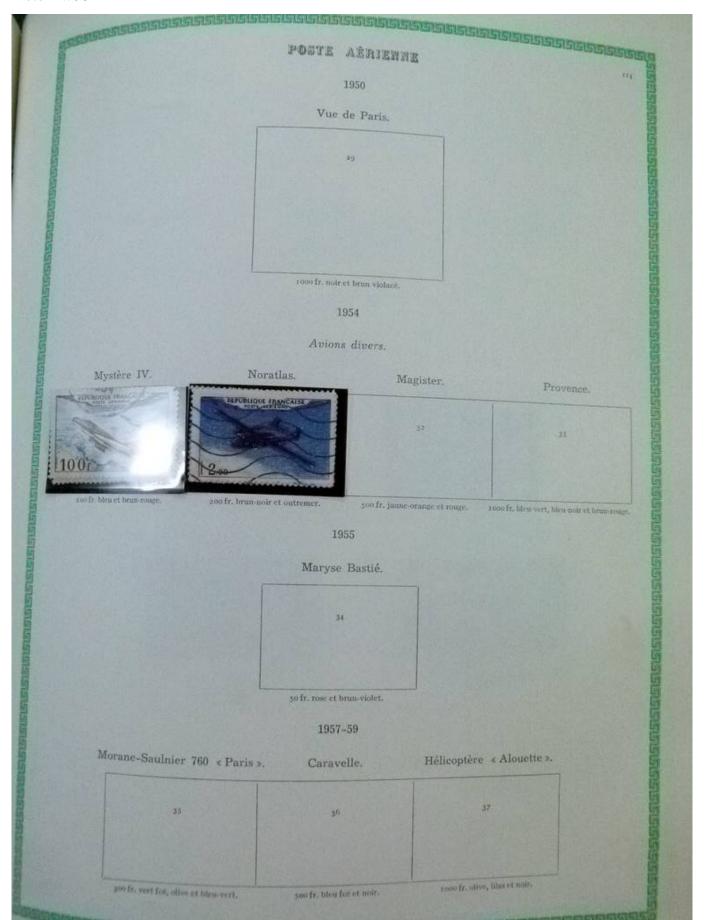

### Lot nr.: L251939

Country/Type: Europe

France collection, from 1876 to 1969, with new and used stamps, in album.

Price: 50 eur

[Go to the lot on www.sevenstamps.com ]

| 192223                            | <u>96191919191919</u> 19          | <u>SSAGGGGG</u>                  | 5151515151 <u>5151</u> 5     | 1555555555                |                               | RSUSSISS                    |
|-----------------------------------|-----------------------------------|----------------------------------|------------------------------|---------------------------|-------------------------------|-----------------------------|
|                                   |                                   | 1942. — Mercu                    | ire. Légende : PO            | STES FRANÇAISES.          |                               | 5                           |
|                                   | TOC.                              | - A COLOR                        |                              | violet.                   | 40<br>turquoise.              |                             |
|                                   | Stendhal.                         |                                  | Blondel.                     |                           |                               |                             |
|                                   |                                   | Secours National.                |                              |                           |                               |                             |
|                                   | 550                               | Typ                              | Type de 1941 surchargé.      |                           | 551                           |                             |
|                                   |                                   |                                  | 552                          |                           |                               |                             |
|                                   |                                   |                                  |                              |                           |                               |                             |
|                                   | 4 fr. brun-noir et carm           |                                  | +50 s. 1 fr. 50, outremer.   |                           |                               |                             |
|                                   |                                   | Armoiri                          | ies des villes de            | France.                   |                               |                             |
|                                   | 553                               | 354                              | 555                          | 536                       | 557                           |                             |
|                                   | Chambéry.                         | La Rochelle.                     | Poitiers.                    | Orléans.                  | Grenoble.                     |                             |
|                                   | 50+60 c. poir.                    | 60+70 c. bleu-vert.              | 80 c. +1 fr. rose.           | 1 fr. + 1 fr. 30, vert. 1 | : fr.20+1 fr.50,lie de v      | n.                          |
| 558                               | 559                               | 560                              | 361                          | 562                       | 563                           | 364                         |
| Angers.                           | Dijon.                            | Limoges.                         | Le Havre.                    | Nantes.                   | Nice.                         | St-Eticane.                 |
| t fr. 50+1 fr. 80,<br>bleu foncé. | 2 fr. +2 fr. 30,<br>rose carminé. | 2 fr. 40+2 fr. 80,<br>vert-gris, | 3 fr. + 3 fr. 50,<br>violet. | 4 fr. +5 fr. outr.        | 4 fr. 50+5 fr.<br>rge-orange. | 5 fr. +7 fr.<br>illas rose. |
|                                   |                                   |                                  |                              |                           |                               |                             |
|                                   | -                                 |                                  | Légion tricolore             | 3.                        |                               |                             |
|                                   |                                   | LEGION +<br>TRICOLORE            | 120<br>180                   | ş66.                      |                               |                             |
|                                   | -                                 | t fr. $to + 8$ ft. 80, ble       |                              | Ir. 20+5 fr. 80, rouge.   |                               |                             |