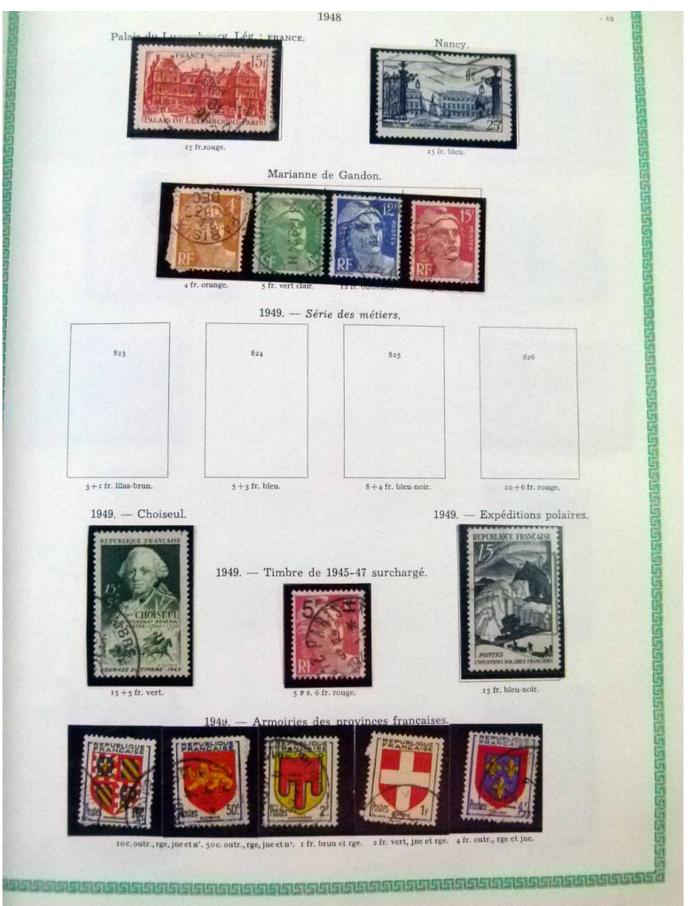

### Lot nr.: L251939

Country/Type: Europe

France collection, from 1876 to 1969, with new and used stamps, in album.

Price: 50 eur

[Go to the lot on www.sevenstamps.com ]

| 192223                            | <u>96191919191919</u> 19          | <u>SSAGGGGG</u>                  | 5151515151 <u>5151</u> 5     | 1555555555                |                               | RSUSSISS                    |
|-----------------------------------|-----------------------------------|----------------------------------|------------------------------|---------------------------|-------------------------------|-----------------------------|
|                                   |                                   | 1942. — Mercu                    | ire. Légende : PO            | STES FRANÇAISES.          |                               | 5                           |
|                                   | TOC.                              | - A COLOR                        |                              | violet.                   | 40<br>turquoise.              |                             |
|                                   | Stendhal.                         |                                  | Blondel.                     |                           |                               |                             |
|                                   |                                   | Secours National.                |                              |                           |                               |                             |
|                                   | 550                               | Typ                              | Type de 1941 surchargé.      |                           | 551                           |                             |
|                                   |                                   |                                  | 552                          |                           |                               |                             |
|                                   |                                   |                                  |                              |                           |                               |                             |
|                                   | 4 fr. brun-noir et carm           |                                  | +50 s. 1 fr. 50, outremer.   |                           |                               |                             |
|                                   |                                   | Armoiri                          | ies des villes de            | France.                   |                               |                             |
|                                   | 553                               | 354                              | 555                          | 536                       | 557                           |                             |
|                                   | Chambéry.                         | La Rochelle.                     | Poitiers.                    | Orléans.                  | Grenoble.                     |                             |
|                                   | 50+60 c. poir.                    | 60+70 c. bleu-vert.              | 80 c. +1 fr. rose.           | 1 fr. + 1 fr. 30, vert. 1 | : fr.20+1 fr.50,lie de v      | n.                          |
| 558                               | 559                               | 560                              | 361                          | 562                       | 563                           | 364                         |
| Angers.                           | Dijon.                            | Limoges.                         | Le Havre.                    | Nantes.                   | Nice.                         | St-Eticane.                 |
| t fr. 50+1 fr. 80,<br>bleu foncé. | 2 fr. +2 fr. 30,<br>rose carminé. | 2 fr. 40+2 fr. 80,<br>vert-gris, | 3 fr. + 3 fr. 50,<br>violet. | 4 fr. +5 fr. outr.        | 4 fr. 50+5 fr.<br>rge-orange. | 5 fr. +7 fr.<br>illas rose. |
|                                   |                                   |                                  |                              |                           |                               |                             |
|                                   | -                                 |                                  | Légion tricolore             | 3.                        |                               |                             |
|                                   |                                   | LEGION +<br>TRICOLORE            | 120<br>180                   | ş66.                      |                               |                             |
|                                   | -                                 | t fr. $to + 8$ ft. 80, ble       |                              | Ir. 20+5 fr. 80, rouge.   |                               |                             |