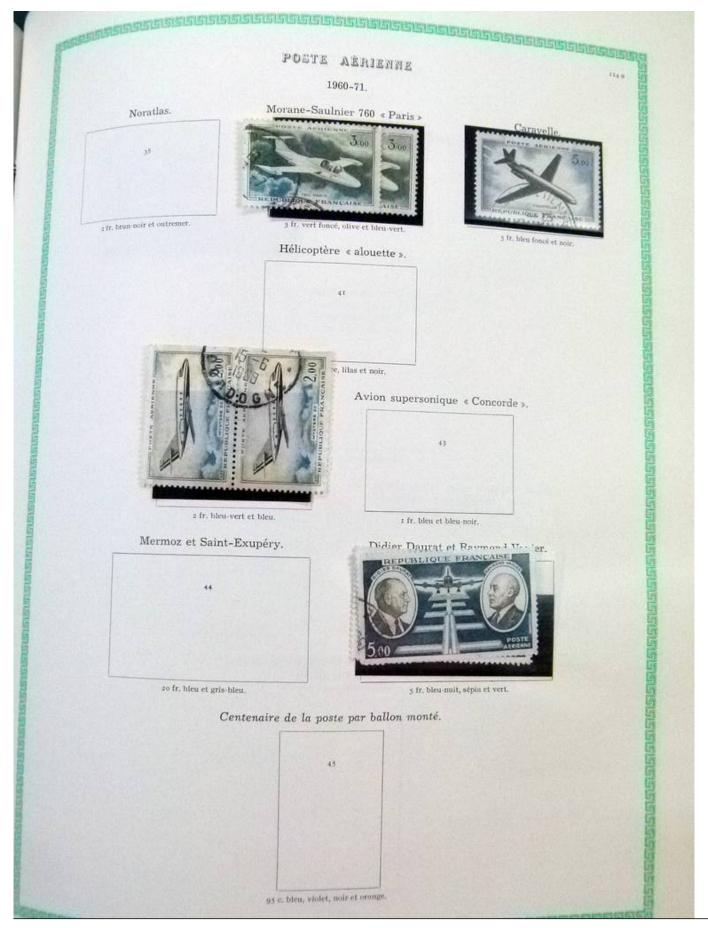

### Lot nr.: L251939

Country/Type: Europe

France collection, from 1876 to 1969, with new and used stamps, in album.

Price: 50 eur

[Go to the lot on www.sevenstamps.com ]

| 192223                            | <u>96191919191919</u> 19          | <u>SSAGGGGG</u>                  | 5151515151 <u>5151</u> 5     | 1555555555                |                               | RSUSSISS                    |
|-----------------------------------|-----------------------------------|----------------------------------|------------------------------|---------------------------|-------------------------------|-----------------------------|
|                                   |                                   | 1942. — Mercu                    | ire. Légende : PO            | STES FRANÇAISES.          |                               | 5                           |
|                                   | TOC.                              | - A COLOR                        |                              | violet.                   | 40<br>turquoise.              |                             |
|                                   | Stendhal.                         |                                  | Blondel.                     |                           |                               |                             |
|                                   |                                   | Secours National.                |                              |                           |                               |                             |
|                                   | 550                               | Typ                              | Type de 1941 surchargé.      |                           | 551                           |                             |
|                                   |                                   |                                  | 552                          |                           |                               |                             |
|                                   |                                   |                                  |                              |                           |                               |                             |
|                                   | 4 fr. brun-noir et carm           |                                  | +50 s. 1 fr. 50, outremer.   |                           |                               |                             |
|                                   |                                   | Armoiri                          | ies des villes de            | France.                   |                               |                             |
|                                   | 553                               | 354                              | 555                          | 536                       | 557                           |                             |
|                                   | Chambéry.                         | La Rochelle.                     | Poitiers.                    | Orléans.                  | Grenoble.                     |                             |
|                                   | 50+60 c. poir.                    | 60+70 c. bleu-vert.              | 80 c. +1 fr. rose.           | 1 fr. + 1 fr. 30, vert. 1 | : fr.20+1 fr.50,lie de v      | n.                          |
| 558                               | 559                               | 560                              | 361                          | 562                       | 563                           | 364                         |
| Angers.                           | Dijon.                            | Limoges.                         | Le Havre.                    | Nantes.                   | Nice.                         | St-Eticane.                 |
| t fr. 50+1 fr. 80,<br>bleu foncé. | 2 fr. +2 fr. 30,<br>rose carminé. | 2 fr. 40+2 fr. 80,<br>vert-gris, | 3 fr. + 3 fr. 50,<br>violet. | 4 fr. +5 fr. outr.        | 4 fr. 50+5 fr.<br>rge-orange. | 5 fr. +7 fr.<br>illas rose. |
|                                   |                                   |                                  |                              |                           |                               |                             |
|                                   | -                                 |                                  | Légion tricolore             | 3.                        |                               |                             |
|                                   |                                   | LEGION +<br>TRICOLORE            | 120<br>180                   | ş66.                      |                               |                             |
|                                   | -                                 | t fr. $to + 8$ ft. 80, ble       |                              | Ir. 20+5 fr. 80, rouge.   |                               |                             |