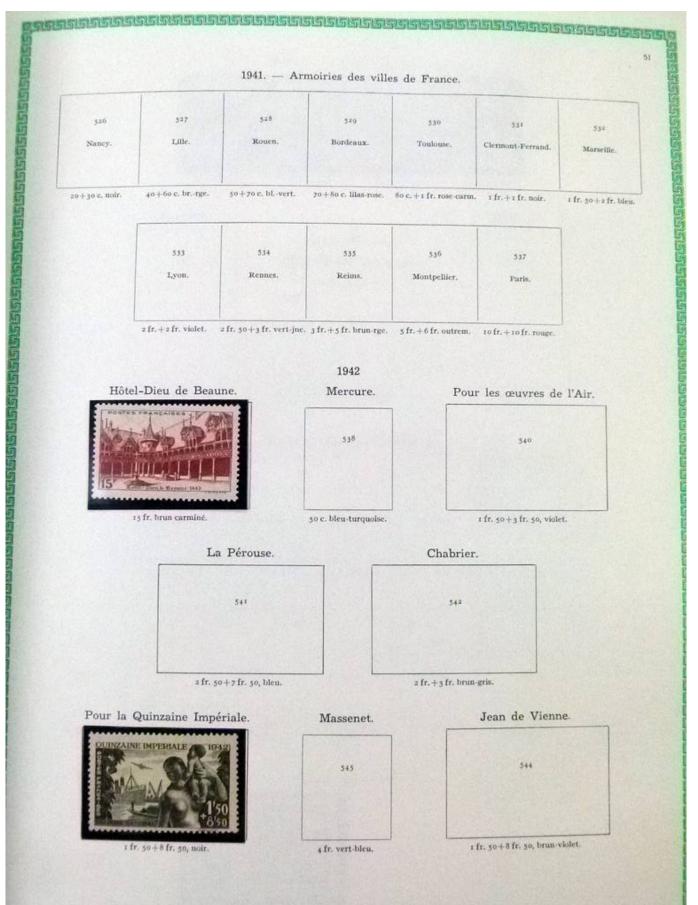

### Lot nr.: L251939

Country/Type: Europe

France collection, from 1876 to 1969, with new and used stamps, in album.

Price: 50 eur

[Go to the lot on www.sevenstamps.com ]

| 192223                            | <u>96191919191919</u> 19          | <u>SSAGGGGG</u>                  | 5151515151 <u>5151</u> 5     | 1555555555                |                               | RSUSSISS                    |
|-----------------------------------|-----------------------------------|----------------------------------|------------------------------|---------------------------|-------------------------------|-----------------------------|
|                                   |                                   | 1942. — Mercu                    | ire. Légende : PO            | STES FRANÇAISES.          |                               | 5                           |
|                                   | TOC.                              | - A COLOR                        |                              | violet.                   | 40<br>turquoise.              |                             |
|                                   | Stendhal.                         |                                  | Blondel.                     |                           |                               |                             |
|                                   |                                   | Secours National.                |                              |                           |                               |                             |
|                                   | 550                               | Typ                              | Type de 1941 surchargé.      |                           | 551                           |                             |
|                                   |                                   |                                  | 552                          |                           |                               |                             |
|                                   |                                   |                                  |                              |                           |                               |                             |
|                                   | 4 fr. brun-noir et carm           |                                  | +50 s. 1 fr. 50, outremer.   |                           |                               |                             |
|                                   |                                   | Armoiri                          | ies des villes de            | France.                   |                               |                             |
|                                   | 553                               | 354                              | 555                          | 536                       | 557                           |                             |
|                                   | Chambéry.                         | La Rochelle.                     | Poitiers.                    | Orléans.                  | Grenoble.                     |                             |
|                                   | 50+60 c. poir.                    | 60+70 c. bleu-vert.              | 80 c. +1 fr. rose.           | 1 fr. + 1 fr. 30, vert. 1 | : fr.20+1 fr.50,lie de v      | n.                          |
| 558                               | 559                               | 560                              | 361                          | 562                       | 563                           | 364                         |
| Angers.                           | Dijon.                            | Limoges.                         | Le Havre.                    | Nantes.                   | Nice.                         | St-Eticane.                 |
| t fr. 50+1 fr. 80,<br>bleu foncé. | 2 fr. +2 fr. 30,<br>rose carminé. | 2 fr. 40+2 fr. 80,<br>vert-gris, | 3 fr. + 3 fr. 50,<br>violet. | 4 fr. +5 fr. outr.        | 4 fr. 50+5 fr.<br>rge-orange. | 5 fr. +7 fr.<br>illas rose. |
|                                   |                                   |                                  |                              |                           |                               |                             |
|                                   | -                                 |                                  | Légion tricolore             | 3.                        |                               |                             |
|                                   |                                   | LEGION +<br>TRICOLORE            | 120<br>180                   | ş66.                      |                               |                             |
|                                   | -                                 | t fr. $to + 8$ ft. 80, ble       |                              | Ir. 20+5 fr. 80, rouge.   |                               |                             |