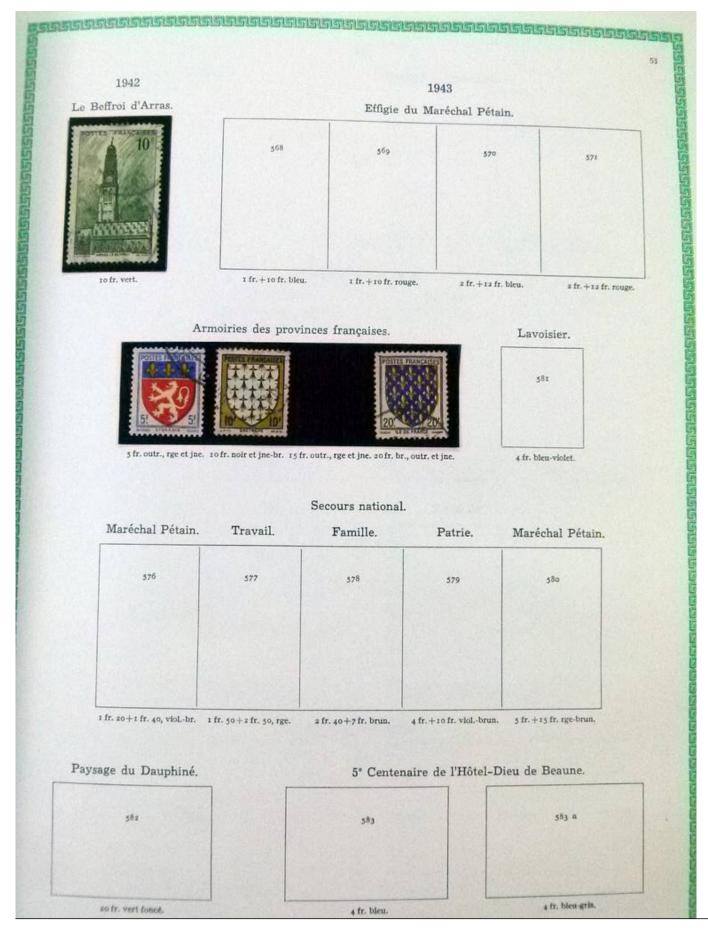

### Lot nr.: L251939

Country/Type: Europe

France collection, from 1876 to 1969, with new and used stamps, in album.

Price: 50 eur

[Go to the lot on www.sevenstamps.com ]

| 192223                            | <u>96191919191919</u> 19          | <u>SSAGGGGG</u>                  | 5151515151 <u>5151</u> 5     | 1555555555                |                               | RSUSSISS                    |
|-----------------------------------|-----------------------------------|----------------------------------|------------------------------|---------------------------|-------------------------------|-----------------------------|
|                                   |                                   | 1942. — Mercu                    | ire. Légende : PO            | STES FRANÇAISES.          |                               | 5                           |
|                                   | TOC.                              | - A COLOR                        |                              | violet.                   | 40<br>turquoise.              |                             |
|                                   | Stendhal.                         |                                  | Blondel.                     |                           |                               |                             |
|                                   |                                   | Secours National.                |                              |                           |                               |                             |
|                                   | 550                               | Typ                              | Type de 1941 surchargé.      |                           | 551                           |                             |
|                                   |                                   |                                  | 552                          |                           |                               |                             |
|                                   |                                   |                                  |                              |                           |                               |                             |
|                                   | 4 fr. brun-noir et carm           |                                  | +50 s. 1 fr. 50, outremer.   |                           |                               |                             |
|                                   |                                   | Armoiri                          | ies des villes de            | France.                   |                               |                             |
|                                   | 553                               | 354                              | 555                          | 536                       | 557                           |                             |
|                                   | Chambéry.                         | La Rochelle.                     | Poitiers.                    | Orléans.                  | Grenoble.                     |                             |
|                                   | 50+60 c. poir.                    | 60+70 c. bleu-vert.              | 80 c. +1 fr. rose.           | 1 fr. + 1 fr. 30, vert. 1 | : fr.20+1 fr.50,lie de v      | n.                          |
| 558                               | 559                               | 560                              | 361                          | 562                       | 563                           | 364                         |
| Angers.                           | Dijon.                            | Limoges.                         | Le Havre.                    | Nantes.                   | Nice.                         | St-Eticane.                 |
| t fr. 50+1 fr. 80,<br>bleu foncé. | 2 fr. +2 fr. 30,<br>rose carminé. | 2 fr. 40+2 fr. 80,<br>vert-gris, | 3 fr. + 3 fr. 50,<br>violet. | 4 fr. +5 fr. outr.        | 4 fr. 50+5 fr.<br>rge-orange. | 5 fr. +7 fr.<br>illas rose. |
|                                   |                                   |                                  |                              |                           |                               |                             |
|                                   | -                                 |                                  | Légion tricolore             | 3.                        |                               |                             |
|                                   |                                   | LEGION +<br>TRICOLORE            | 120<br>180                   | ş66.                      |                               |                             |
|                                   | -                                 | t fr. $to + 8$ ft. 80, ble       |                              | Ir. 20+5 fr. 80, rouge.   |                               |                             |