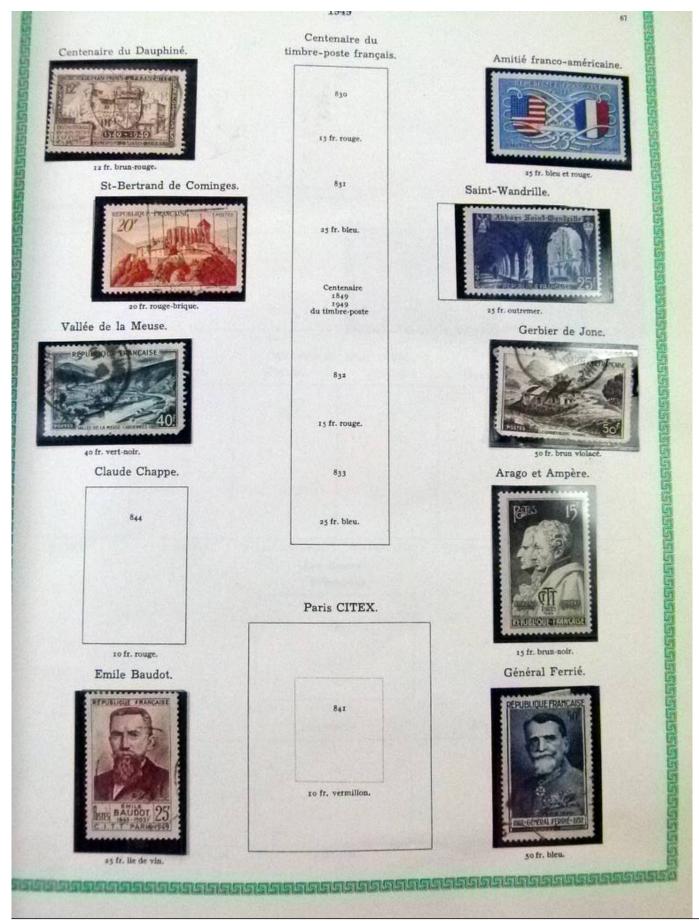

### Lot nr.: L251939

Country/Type: Europe

France collection, from 1876 to 1969, with new and used stamps, in album.

Price: 50 eur

[Go to the lot on www.sevenstamps.com ]

| 192223                            | <u>96191919191919</u> 19          | <u>SSAGGGGG</u>                  | 5151515151 <u>5151</u> 5     | 1555555555                |                               | RSUSSISS                    |
|-----------------------------------|-----------------------------------|----------------------------------|------------------------------|---------------------------|-------------------------------|-----------------------------|
|                                   |                                   | 1942. — Mercu                    | ire. Légende : PO            | STES FRANÇAISES.          |                               | 5                           |
|                                   | TOC.                              | - A COLOR                        |                              | violet.                   | 40<br>turquoise.              |                             |
|                                   | Stendhal.                         |                                  | Blondel.                     |                           |                               |                             |
|                                   |                                   | Secours National.                |                              |                           |                               |                             |
|                                   | 550                               | Typ                              | Type de 1941 surchargé.      |                           | 551                           |                             |
|                                   |                                   |                                  | 552                          |                           |                               |                             |
|                                   |                                   |                                  |                              |                           |                               |                             |
|                                   | 4 fr. brun-noir et carm           |                                  | +50 s. 1 fr. 50, outremer.   |                           |                               |                             |
|                                   |                                   | Armoiri                          | ies des villes de            | France.                   |                               |                             |
|                                   | 553                               | 354                              | 555                          | 536                       | 557                           |                             |
|                                   | Chambéry.                         | La Rochelle.                     | Poitiers.                    | Orléans.                  | Grenoble.                     |                             |
|                                   | 50+60 c. poir.                    | 60+70 c. bleu-vert.              | 80 c. +1 fr. rose.           | 1 fr. + 1 fr. 30, vert. 1 | : fr.20+1 fr.50,lie de v      | n.                          |
| 558                               | 559                               | 560                              | 361                          | 562                       | 563                           | 364                         |
| Angers.                           | Dijon.                            | Limoges.                         | Le Havre.                    | Nantes.                   | Nice.                         | St-Eticane.                 |
| t fr. 50+1 fr. 80,<br>bleu foncé. | 2 fr. +2 fr. 30,<br>rose carminé. | 2 fr. 40+2 fr. 80,<br>vert-gris, | 3 fr. + 3 fr. 50,<br>violet. | 4 fr. +5 fr. outr.        | 4 fr. 50+5 fr.<br>rge-orange. | 5 fr. +7 fr.<br>illas rose. |
|                                   |                                   |                                  |                              |                           |                               |                             |
|                                   | -                                 |                                  | Légion tricolore             | 3.                        |                               |                             |
|                                   |                                   | LEGION +<br>TRICOLORE            | 120<br>180                   | ş66.                      |                               |                             |
|                                   | -                                 | t fr. $to + 8$ ft. 80, ble       |                              | Ir. 20+5 fr. 80, rouge.   |                               |                             |