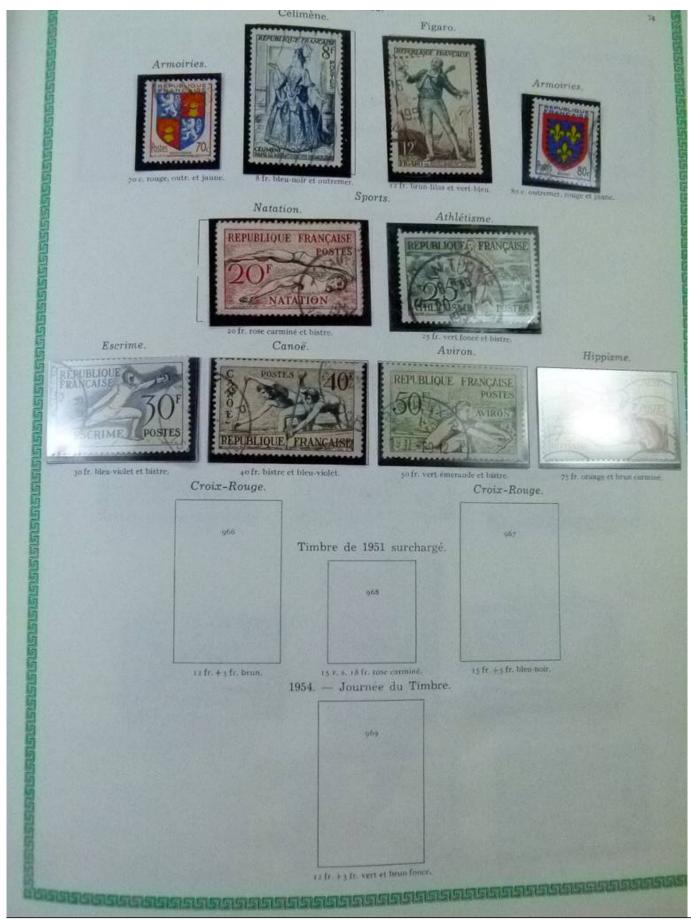

### Lot nr.: L251939

Country/Type: Europe

France collection, from 1876 to 1969, with new and used stamps, in album.

Price: 50 eur

[Go to the lot on www.sevenstamps.com ]

| 192223                            | <u>96191919191919</u> 19          | <u>SSAGGGGG</u>                  | 5151515151 <u>5151</u> 5     | 1555555555                |                               | RSUSSISS                    |
|-----------------------------------|-----------------------------------|----------------------------------|------------------------------|---------------------------|-------------------------------|-----------------------------|
|                                   |                                   | 1942. — Mercu                    | ire. Légende : PO            | STES FRANÇAISES.          |                               | 5                           |
|                                   | TOC.                              | - A COLOR                        |                              | violet.                   | 40<br>turquoise.              |                             |
|                                   | Stendhal.                         |                                  | Blondel.                     |                           |                               |                             |
|                                   |                                   | Secours National.                |                              |                           |                               |                             |
|                                   | 550                               | Typ                              | Type de 1941 surchargé.      |                           | 551                           |                             |
|                                   |                                   |                                  | 552                          |                           |                               |                             |
|                                   |                                   |                                  |                              |                           |                               |                             |
|                                   | 4 fr. brun-noir et carm           |                                  | +50 s. 1 fr. 50, outremer.   |                           |                               |                             |
|                                   |                                   | Armoiri                          | ies des villes de            | France.                   |                               |                             |
|                                   | 553                               | 354                              | 555                          | 536                       | 557                           |                             |
|                                   | Chambéry.                         | La Rochelle.                     | Poitiers.                    | Orléans.                  | Grenoble.                     |                             |
|                                   | 50+60 c. poir.                    | 60+70 c. bleu-vert.              | 80 c. +1 fr. rose.           | 1 fr. + 1 fr. 30, vert. 1 | : fr.20+1 fr.50,lie de v      | n.                          |
| 558                               | 559                               | 560                              | 361                          | 562                       | 563                           | 364                         |
| Angers.                           | Dijon.                            | Limoges.                         | Le Havre.                    | Nantes.                   | Nice.                         | St-Eticane.                 |
| t fr. 50+1 fr. 80,<br>bleu foncé. | 2 fr. +2 fr. 30,<br>rose carminé. | 2 fr. 40+2 fr. 80,<br>vert-gris, | 3 fr. + 3 fr. 50,<br>violet. | 4 fr. +5 fr. outr.        | 4 fr. 50+5 fr.<br>rge-orange. | 5 fr. +7 fr.<br>illas rose. |
|                                   |                                   |                                  |                              |                           |                               |                             |
|                                   | -                                 |                                  | Légion tricolore             | 3.                        |                               |                             |
|                                   |                                   | LEGION +<br>TRICOLORE            | 120<br>180                   | ş66.                      |                               |                             |
|                                   | -                                 | t fr. $to + 8$ ft. 80, ble       |                              | Ir. 20+5 fr. 80, rouge.   |                               |                             |