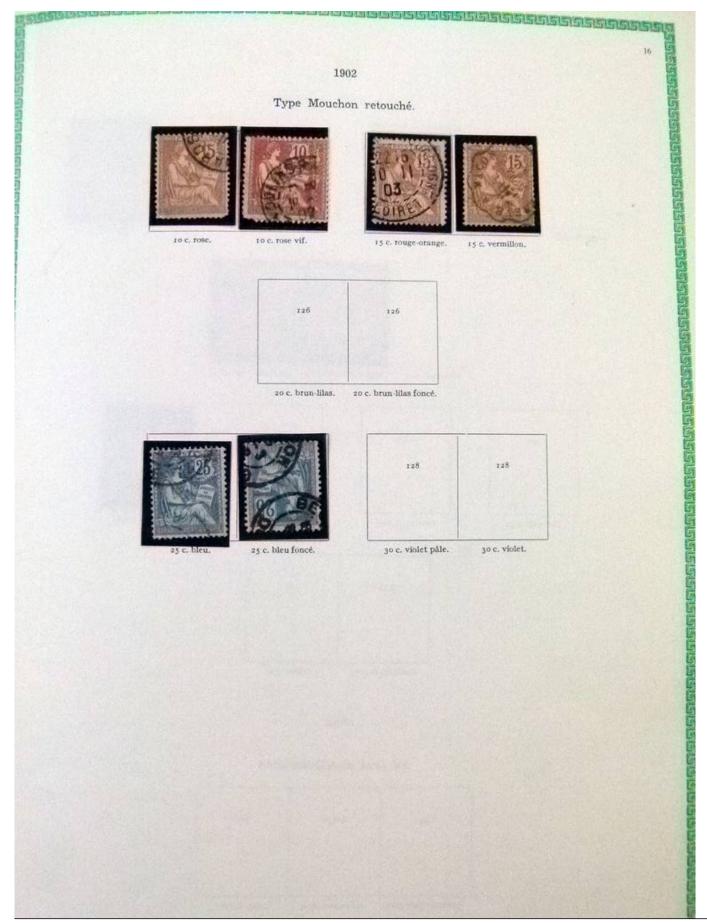

### Lot nr.: L251939

Country/Type: Europe

France collection, from 1876 to 1969, with new and used stamps, in album.

Price: 50 eur

[Go to the lot on www.sevenstamps.com ]





































































































| 192223                            | <u>96191919191919</u> 19          | <u>SSAGGGGG</u>                  | 5151515151 <u>5151</u> 5     | 1555555555                |                               | RSUSSISS                    |
|-----------------------------------|-----------------------------------|----------------------------------|------------------------------|---------------------------|-------------------------------|-----------------------------|
|                                   |                                   | 1942. — Mercu                    | ire. Légende : PO            | STES FRANÇAISES.          |                               | 5                           |
|