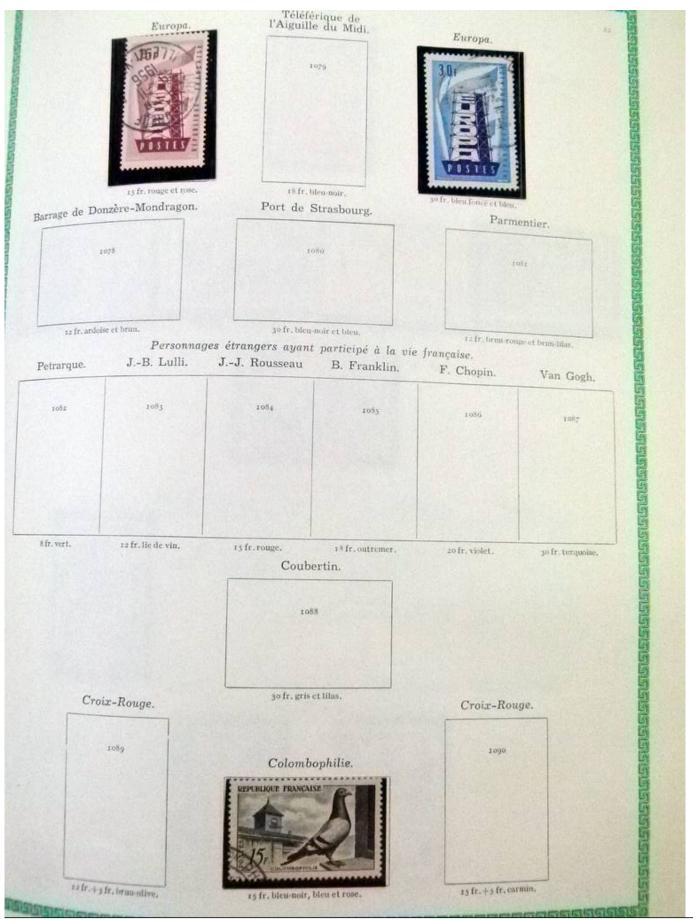

### Lot nr.: L251939

Country/Type: Europe

France collection, from 1876 to 1969, with new and used stamps, in album.

Price: 50 eur

[Go to the lot on www.sevenstamps.com ]

| 192223                            | <u>96191919191919</u> 19          | <u>SSAGGGGG</u>                  | 5151515151 <u>5151</u> 5     | 1555555555                |                               | RSUSSISS                    |
|-----------------------------------|-----------------------------------|----------------------------------|------------------------------|---------------------------|-------------------------------|-----------------------------|
|                                   |                                   | 1942. — Mercu                    | ire. Légende : PO            | STES FRANÇAISES.          |                               | 5                           |
|                                   | TOC.                              | - A COLOR                        |                              | violet.                   | 40<br>turquoise.              |                             |
|                                   | Stendhal.                         |                                  | Blondel.                     |                           |                               |                             |
|                                   |                                   | Secours National.                |                              |                           |                               |                             |
|                                   | 550                               | Typ                              | Type de 1941 surchargé.      |                           | 551                           |                             |
|                                   |                                   |                                  | 552                          |                           |                               |                             |
|                                   |                                   |                                  |                              |                           |                               |                             |
|                                   | 4 fr. brun-noir et carm           |                                  | +50 s. 1 fr. 50, outremer.   |                           |                               |                             |
|                                   |                                   | Armoiri                          | ies des villes de            | France.                   |                               |                             |
|                                   | 553                               | 354                              | 555                          | 536                       | 557                           |                             |
|                                   | Chambéry.                         | La Rochelle.                     | Poitiers.                    | Orléans.                  | Grenoble.                     |                             |
|                                   | 50+60 c. poir.                    | 60+70 c. bleu-vert.              | 80 c. +1 fr. rose.           | 1 fr. + 1 fr. 30, vert. 1 | : fr.20+1 fr.50,lie de v      | n.                          |
| 558                               | 559                               | 560                              | 361                          | 562                       | 563                           | 364                         |
| Angers.                           | Dijon.                            | Limoges.                         | Le Havre.                    | Nantes.                   | Nice.                         | St-Eticane.                 |
| t fr. 50+1 fr. 80,<br>bleu foncé. | 2 fr. +2 fr. 30,<br>rose carminé. | 2 fr. 40+2 fr. 80,<br>vert-gris, | 3 fr. + 3 fr. 50,<br>violet. | 4 fr. +5 fr. outr.        | 4 fr. 50+5 fr.<br>rge-orange. | 5 fr. +7 fr.<br>illas rose. |
|                                   |                                   |                                  |                              |                           |                               |                             |
|                                   | -                                 |                                  | Légion tricolore             | 3.                        |                               |                             |
|                                   |                                   | LEGION +<br>TRICOLORE            | 120<br>180                   | ş66.                      |                               |                             |
|                                   | -                                 | t fr. $to + 8$ ft. 80, ble       |                              | Ir. 20+5 fr. 80, rouge.   |                               |                             |