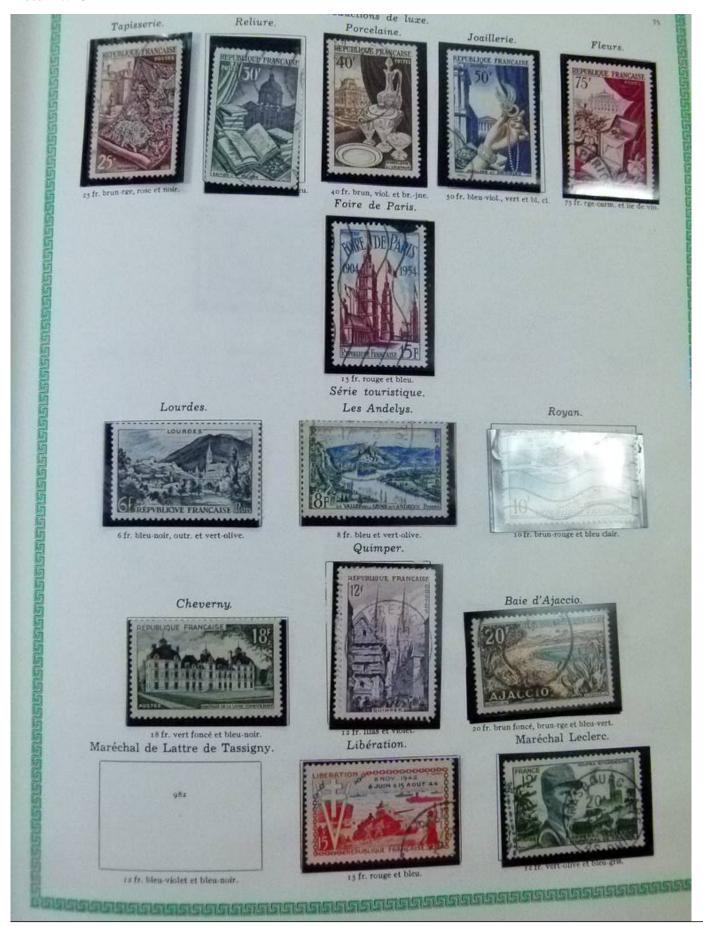

### Lot nr.: L251939

Country/Type: Europe

France collection, from 1876 to 1969, with new and used stamps, in album.

Price: 50 eur

[Go to the lot on www.sevenstamps.com ]

| 192223                            | <u>96191919191919</u> 19          | <u>SSAGGGGG</u>                  | 5151515151 <u>5151</u> 5     | 1555555555                |                               | RSUSSISS                    |
|-----------------------------------|-----------------------------------|----------------------------------|------------------------------|---------------------------|-------------------------------|-----------------------------|
|                                   |                                   | 1942. — Mercu                    | ire. Légende : PO            | STES FRANÇAISES.          |                               | 5                           |
|                                   | TOC.                              | - A COLOR                        |                              | violet.                   | 40<br>turquoise.              |                             |
|                                   | Stendhal.                         |                                  | Blondel.                     |                           |                               |                             |
|                                   |                                   | Secours National.                |                              |                           |                               |                             |
|                                   | 550                               | Typ                              | Type de 1941 surchargé.      |                           | 551                           |                             |
|                                   |                                   |                                  | 552                          |                           |                               |                             |
|                                   |                                   |                                  |                              |                           |                               |                             |
|                                   | 4 fr. brun-noir et carm           |                                  | +50 s. 1 fr. 50, outremer.   |                           |                               |                             |
|                                   |                                   | Armoiri                          | ies des villes de            | France.                   |                               |                             |
|                                   | 553                               | 354                              | 555                          | 536                       | 557                           |                             |
|                                   | Chambéry.                         | La Rochelle.                     | Poitiers.                    | Orléans.                  | Grenoble.                     |                             |
|                                   | 50+60 c. poir.                    | 60+70 c. bleu-vert.              | 80 c. +1 fr. rose.           | 1 fr. + 1 fr. 30, vert. 1 | : fr.20+1 fr.50,lie de v      | n.                          |
| 558                               | 559                               | 560                              | 361                          | 562                       | 563                           | 364                         |
| Angers.                           | Dijon.                            | Limoges.                         | Le Havre.                    | Nantes.                   | Nice.                         | St-Eticane.                 |
| t fr. 50+1 fr. 80,<br>bleu foncé. | 2 fr. +2 fr. 30,<br>rose carminé. | 2 fr. 40+2 fr. 80,<br>vert-gris, | 3 fr. + 3 fr. 50,<br>violet. | 4 fr. +5 fr. outr.        | 4 fr. 50+5 fr.<br>rge-orange. | 5 fr. +7 fr.<br>illas rose. |
|                                   |                                   |                                  |                              |                           |                               |                             |
|                                   | -                                 |                                  | Légion tricolore             | 3.                        |                               |                             |
|                                   |                                   | LEGION +<br>TRICOLORE            | 120<br>180                   | ş66.                      |                               |                             |
|                                   | -                                 | t fr. $to + 8$ ft. 80, ble       |                              | Ir. 20+5 fr. 80, rouge.   |                               |                             |