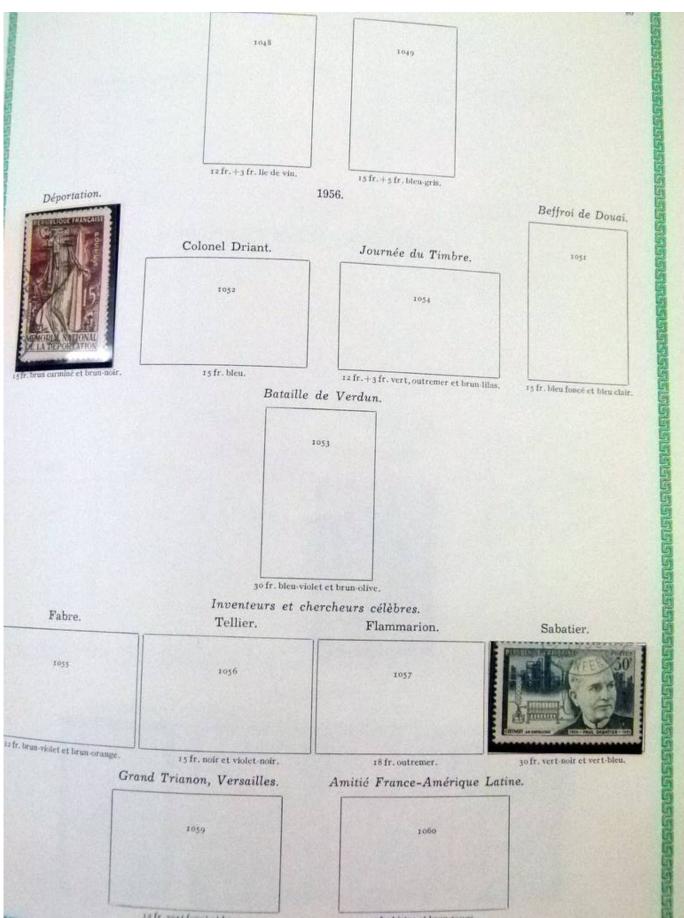

### Lot nr.: L251939

Country/Type: Europe

France collection, from 1876 to 1969, with new and used stamps, in album.

Price: 50 eur

[Go to the lot on www.sevenstamps.com ]

| 192223                            | <u>96191919191919</u> 19          | <u>SSAGGGGG</u>                  | 5151515151 <u>5151</u> 5     | 1555555555                |                               | RSUSSISS                    |
|-----------------------------------|-----------------------------------|----------------------------------|------------------------------|---------------------------|-------------------------------|-----------------------------|
|                                   |                                   | 1942. — Mercu                    | ire. Légende : PO            | STES FRANÇAISES.          |                               | 5                           |
|                                   | TOC.                              | - A COLOR                        |                              | violet.                   | 40<br>turquoise.              |                             |
|                                   | Stendhal.                         |                                  | Blondel.                     |                           |                               |                             |
|                                   |                                   | Secours National.                |                              |                           |                               |                             |
|                                   | 550                               | Typ                              | Type de 1941 surchargé.      |                           | 551                           |                             |
|                                   |                                   |                                  | 552                          |                           |                               |                             |
|                                   |                                   |                                  |                              |                           |                               |                             |
|                                   | 4 fr. brun-noir et carm           |                                  | +50 s. 1 fr. 50, outremer.   |                           |                               |                             |
|                                   |                                   | Armoiri                          | ies des villes de            | France.                   |                               |                             |
|                                   | 553                               | 354                              | 555                          | 536                       | 557                           |                             |
|                                   | Chambéry.                         | La Rochelle.                     | Poitiers.                    | Orléans.                  | Grenoble.                     |                             |
|                                   | 50+60 c. poir.                    | 60+70 c. bleu-vert.              | 80 c. +1 fr. rose.           | 1 fr. + 1 fr. 30, vert. 1 | : fr.20+1 fr.50,lie de v      | n.                          |
| 558                               | 559                               | 560                              | 361                          | 562                       | 563                           | 364                         |
| Angers.                           | Dijon.                            | Limoges.                         | Le Havre.                    | Nantes.                   | Nice.                         | St-Eticane.                 |
| t fr. 50+1 fr. 80,<br>bleu foncé. | 2 fr. +2 fr. 30,<br>rose carminé. | 2 fr. 40+2 fr. 80,<br>vert-gris, | 3 fr. + 3 fr. 50,<br>violet. | 4 fr. +5 fr. outr.        | 4 fr. 50+5 fr.<br>rge-orange. | 5 fr. +7 fr.<br>illas rose. |
|                                   |                                   |                                  |                              |                           |                               |                             |
|                                   | -                                 |                                  | Légion tricolore             | 3.                        |                               |                             |
|                                   |                                   | LEGION +<br>TRICOLORE            | 120<br>180                   | ş66.                      |                               |                             |
|                                   | -                                 | t fr. $to + 8$ ft. 80, ble       |                              | Ir. 20+5 fr. 80, rouge.   |                               |                             |