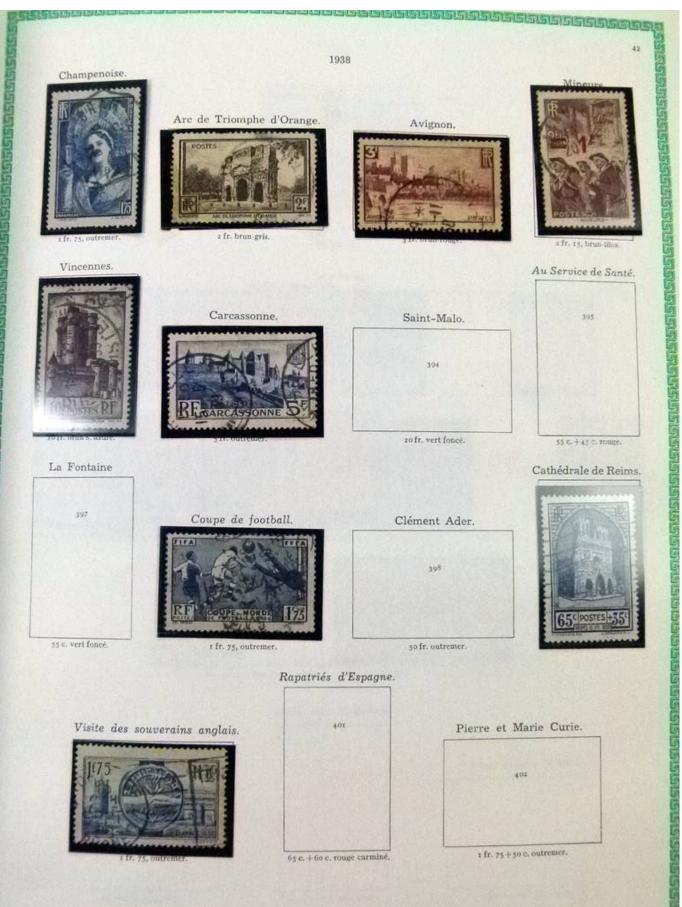

### Lot nr.: L251939

Country/Type: Europe

France collection, from 1876 to 1969, with new and used stamps, in album.

Price: 50 eur

[Go to the lot on www.sevenstamps.com ]

| 192223                            | <u>96191919191919</u> 19          | <u>SSAGGGGG</u>                  | 5151515151 <u>5151</u> 5     | 1555555555                |                               | RSUSSISS                    |
|-----------------------------------|-----------------------------------|----------------------------------|------------------------------|---------------------------|-------------------------------|-----------------------------|
|                                   |                                   | 1942. — Mercu                    | ire. Légende : PO            | STES FRANÇAISES.          |                               | 5                           |
|                                   | TOC.                              | - A COLOR                        |                              | violet.                   | 40<br>turquoise.              |                             |
|                                   | Stendhal.                         |                                  | Blondel.                     |                           |                               |                             |
|                                   |                                   | Secours National.                |                              |                           |                               |                             |
|                                   | 550                               | Typ                              | Type de 1941 surchargé.      |                           | 551                           |                             |
|                                   |                                   |                                  | 552                          |                           |                               |                             |
|                                   |                                   |                                  |                              |                           |                               |                             |
|                                   | 4 fr. brun-noir et carm           |                                  | +50 s. 1 fr. 50, outremer.   |                           |                               |                             |
|                                   |                                   | Armoiri                          | ies des villes de            | France.                   |                               |                             |
|                                   | 553                               | 354                              | 555                          | 536                       | 557                           |                             |
|                                   | Chambéry.                         | La Rochelle.                     | Poitiers.                    | Orléans.                  | Grenoble.                     |                             |
|                                   | 50+60 c. poir.                    | 60+70 c. bleu-vert.              | 80 c. +1 fr. rose.           | 1 fr. + 1 fr. 30, vert. 1 | : fr.20+1 fr.50,lie de v      | n.                          |
| 558                               | 559                               | 560                              | 361                          | 562                       | 563                           | 364                         |
| Angers.                           | Dijon.                            | Limoges.                         | Le Havre.                    | Nantes.                   | Nice.                         | St-Eticane.                 |
| t fr. 50+1 fr. 80,<br>bleu foncé. | 2 fr. +2 fr. 30,<br>rose carminé. | 2 fr. 40+2 fr. 80,<br>vert-gris, | 3 fr. + 3 fr. 50,<br>violet. | 4 fr. +5 fr. outr.        | 4 fr. 50+5 fr.<br>rge-orange. | 5 fr. +7 fr.<br>illas rose. |
|                                   |                                   |                                  |                              |                           |                               |                             |
|                                   | -                                 |                                  | Légion tricolore             | 3.                        |                               |                             |
|                                   |                                   | LEGION +<br>TRICOLORE            | 120<br>180                   | ş66.                      |                               |                             |
|                                   | -                                 | t fr. $to + 8$ ft. 80, ble       |                              | Ir. 20+5 fr. 80, rouge.   |                               |                             |