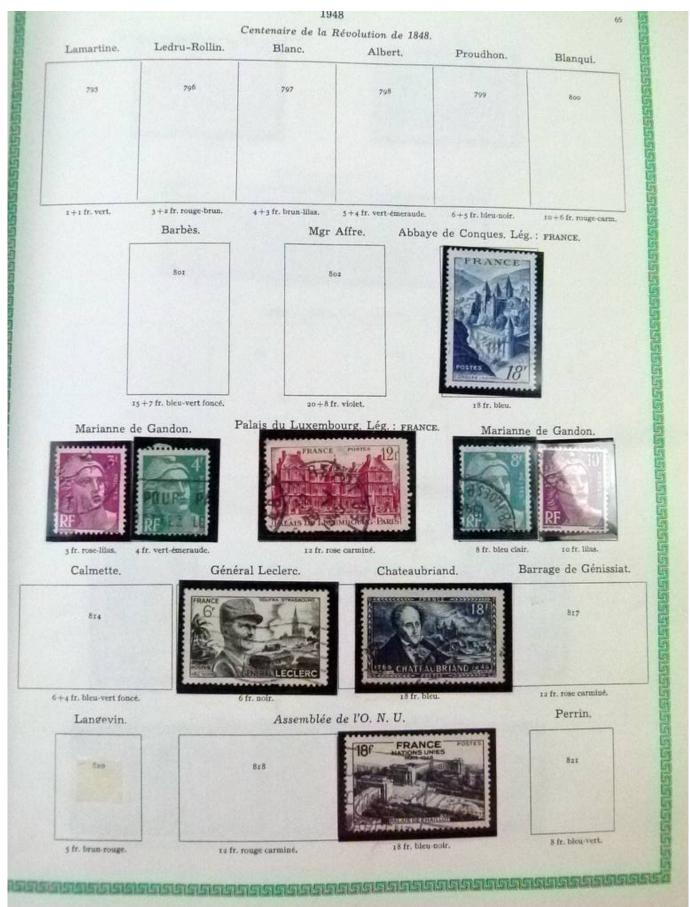

### Lot nr.: L251939

Country/Type: Europe

France collection, from 1876 to 1969, with new and used stamps, in album.

Price: 50 eur

[Go to the lot on www.sevenstamps.com ]

| 192223                            | <u>96191919191919</u> 19          | <u>SSAGGGGG</u>                  | 5151515151 <u>5151</u> 5     | 1555555555                |                               | RSUSSISS                    |
|-----------------------------------|-----------------------------------|----------------------------------|------------------------------|---------------------------|-------------------------------|-----------------------------|
|                                   |                                   | 1942. — Mercu                    | ire. Légende : PO            | STES FRANÇAISES.          |                               | 5                           |
|                                   | TOC.                              | - A COLOR                        |                              | violet.                   | 40<br>turquoise.              |                             |
|                                   | Stendhal.                         |                                  | Blondel.                     |                           |                               |                             |
|                                   |                                   | Secours National.                |                              |                           |                               |                             |
|                                   | 550                               | Typ                              | Type de 1941 surchargé.      |                           | 551                           |                             |
|                                   |                                   |                                  | 552                          |                           |                               |                             |
|                                   |                                   |                                  |                              |                           |                               |                             |
|                                   | 4 fr. brun-noir et carm           |                                  | +50 s. 1 fr. 50, outremer.   |                           |                               |                             |
|                                   |                                   | Armoiri                          | ies des villes de            | France.                   |                               |                             |
|                                   | 553                               | 354                              | 555                          | 536                       | 557                           |                             |
|                                   | Chambéry.                         | La Rochelle.                     | Poitiers.                    | Orléans.                  | Grenoble.                     |                             |
|                                   | 50+60 c. poir.                    | 60+70 c. bleu-vert.              | 80 c. +1 fr. rose.           | 1 fr. + 1 fr. 30, vert. 1 | : fr.20+1 fr.50,lie de v      | n.                          |
| 558                               | 559                               | 560                              | 361                          | 562                       | 563                           | 364                         |
| Angers.                           | Dijon.                            | Limoges.                         | Le Havre.                    | Nantes.                   | Nice.                         | St-Eticane.                 |
| t fr. 50+1 fr. 80,<br>bleu foncé. | 2 fr. +2 fr. 30,<br>rose carminé. | 2 fr. 40+2 fr. 80,<br>vert-gris, | 3 fr. + 3 fr. 50,<br>violet. | 4 fr. +5 fr. outr.        | 4 fr. 50+5 fr.<br>rge-orange. | 5 fr. +7 fr.<br>illas rose. |
|                                   |                                   |                                  |                              |                           |                               |                             |
|                                   | -                                 |                                  | Légion tricolore             | 3.                        |                               |                             |
|                                   |                                   | LEGION +<br>TRICOLORE            | 120<br>180                   | ş66.                      |                               |                             |
|                                   | -                                 | t fr. $to + 8$ ft. 80, ble       |                              | Ir. 20+5 fr. 80, rouge.   |                               |                             |